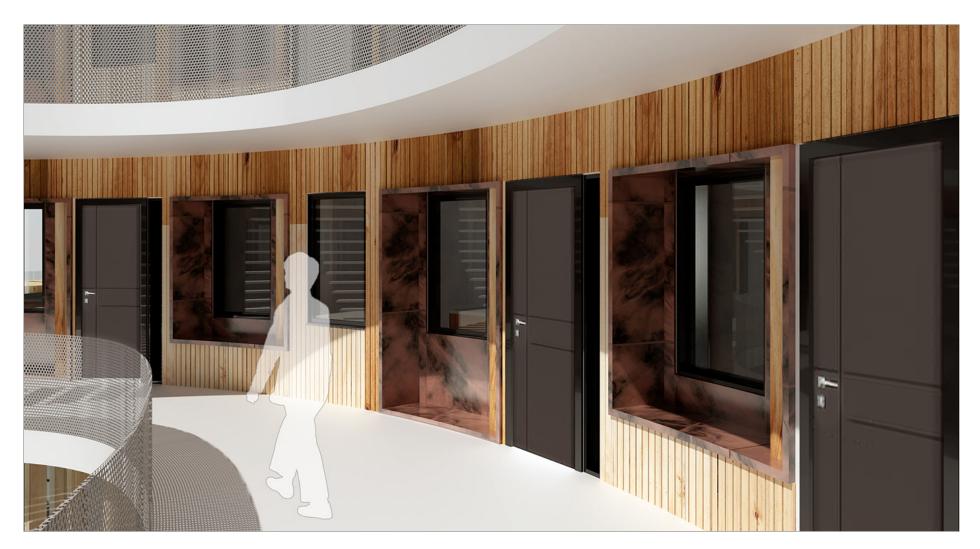

ROOM TYPE B**







Type B: 4 x 28 m<sup>2</sup>

# **KITCHEN**



# **CONTINUOUS RAILING**



### **PROVIDING POSSIBILITIES**



### **PROVIDING POSSIBILITIES**



#### **DOOR FRAME - PICTURE OR OBJECT**















### **THEME ROOM - FLEXIBLE**







# **ADDED FUNCTIONS**







### **ADDED FUNCTIONS**



# **OTHER FUNCTIONS**







### SOUTH FACADE



24

 $\rightarrow$ 

#### **GREENERY - SUN SHADE + TRIGGER**



## **RAIN + ACTIVITY**



# **DIVERSITY OF LIGHT**



#### **PERSPECTIVE OF THE ELDERLY**



### **CONTRAST + SEASONS**







# **FIRST FLOOR**



## **OVERVIEW - SECTION**



## ENTRANCE







# **STUDIO**







### **STARTERS**







#### **STARTERS**



## **FAMILY HOUSE**







#### **FAMILY HOUSE**



#### **FAMILY HOUSE**





#### **GALLERY - FIRST FLOOR**



## FACADE FIRST EN SECOND FLOOR



## **ZOOMED IN**

















## **GALLERY SECOND FLOOR + SUN SHADE**



### **GALLERY SECOND FLOOR + SUN SHADE**





#### **TOP VIEW**



#### **OUTER FACADE**



#### FACADE - WINDOW SIZE



### **FACADE + TECHNICAL DRAWINGS**







# **HEATING & COOLING**



# VENTILATION



# VENTILATION



# **ENERGY**



## RAINWATER



## **THANK YOU!**