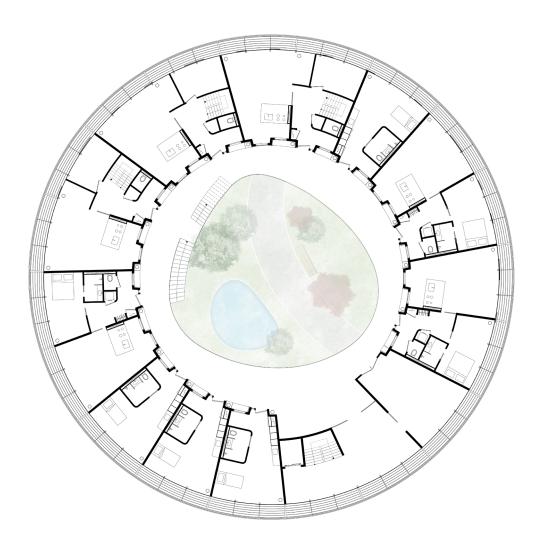

### **FLOORPLAN - ROOM TYPE A**







Type A: 4 x 28 m<sup>2</sup>

### **FLOORPLAN - ROOM TYPE B**







Type B: 4 x 28 m<sup>2</sup>

# **KITCHEN**



# **CONTINUOUS RAILING**



### **PROVIDING POSSIBILITIES**



### **PROVIDING POSSIBILITIES**



#### **DOOR FRAME - PICTURE OR OBJECT**















### **THEME ROOM - FLEXIBLE**







# **ADDED FUNCTIONS**







### **ADDED FUNCTIONS**



# **OTHER FUNCTIONS**







### SOUTH FACADE



24

 $\rightarrow$ 

#### **GREENERY - SUN SHADE + TRIGGER**



## **RAIN + ACTIVITY**



# **DIVERSITY OF LIGHT**



#### **PERSPECTIVE OF THE ELDERLY**



### **CONTRAST + SEASONS**







# **FIRST FLOOR**



## **OVERVIEW - SECTION**



## ENTRANCE







# **STUDIO**







### **STARTERS**







#### **STARTERS**



## **FAMILY HOUSE**







#### **FAMILY HOUSE**



#### **FAMILY HOUSE**





#### **GALLERY - FIRST FLOOR**



## FACADE FIRST EN SECOND FLOOR



## **ZOOMED IN**

















## **GALLERY SECOND FLOOR + SUN SHADE**



### **GALLERY SECOND FLOOR + SUN SHADE**





#### **TOP VIEW**



#### **OUTER FACADE**



#### FACADE - WINDOW SIZE



### **FACADE + TECHNICAL DRAWINGS**







# **HEATING & COOLING**



# VENTILATION



# VENTILATION



# **ENERGY**



## RAINWATER



## **THANK YOU!**