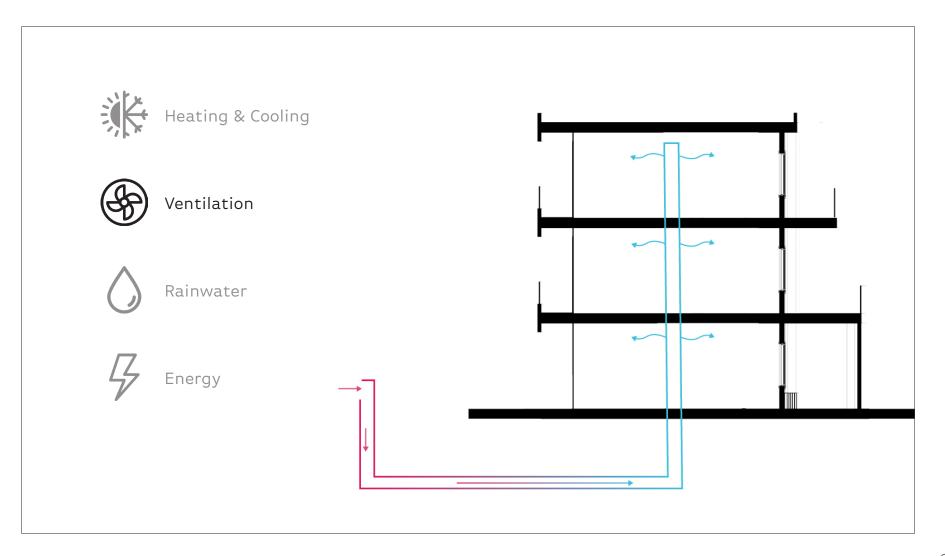

### SOUTH FACADE



24

 $\rightarrow$ 

#### **GREENERY - SUN SHADE + TRIGGER**



## **RAIN + ACTIVITY**



# **DIVERSITY OF LIGHT**



#### **PERSPECTIVE OF THE ELDERLY**



### **CONTRAST + SEASONS**







# **FIRST FLOOR**



## **OVERVIEW - SECTION**



## ENTRANCE







# **STUDIO**







### **STARTERS**







#### **STARTERS**



## **FAMILY HOUSE**







#### **FAMILY HOUSE**



#### **FAMILY HOUSE**





#### **GALLERY - FIRST FLOOR**



## FACADE FIRST EN SECOND FLOOR



## **ZOOMED IN**

















## **GALLERY SECOND FLOOR + SUN SHADE**



### **GALLERY SECOND FLOOR + SUN SHADE**





#### **TOP VIEW**



#### **OUTER FACADE**



#### FACADE - WINDOW SIZE



### **FACADE + TECHNICAL DRAWINGS**







# **HEATING & COOLING**



# VENTILATION



# VENTILATION



# **ENERGY**



## RAINWATER



## **THANK YOU!**