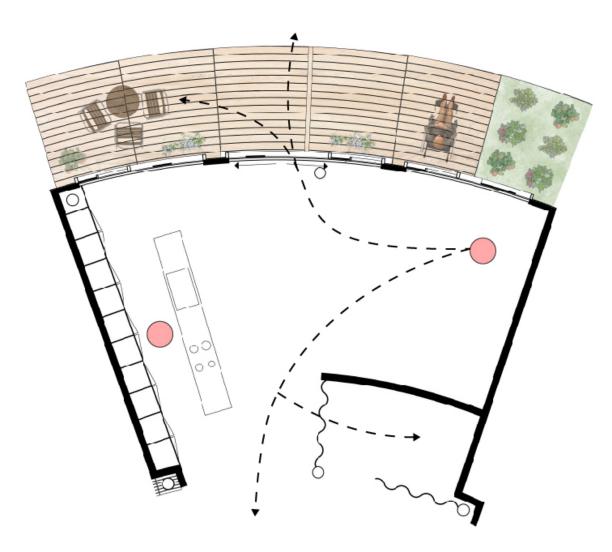

### **GREENERY, WATER & INDOOR GARDENS**







#### **OVERVIEW**



**PROVIDING POSSIBILIETS** 



### **MIX OF PEOPLE**



# **FUNCTIONS**



## **OVERVIEW FLOORPLAN - INNER GARDEN**









### **FLOORPLAN - ROOM TYPE A**







Type A: 4 x 28 m<sup>2</sup>

### **FLOORPLAN - ROOM TYPE B**







Type B: 4 x 28 m<sup>2</sup>

# **KITCHEN**



# **CONTINUOUS RAILING**



### **PROVIDING POSSIBILITIES**



### **PROVIDING POSSIBILITIES**



#### **DOOR FRAME - PICTURE OR OBJECT**















### **THEME ROOM - FLEXIBLE**







# **ADDED FUNCTIONS**







### **ADDED FUNCTIONS**



# **OTHER FUNCTIONS**







### SOUTH FACADE



24

 $\rightarrow$ 

#### **GREENERY - SUN SHADE + TRIGGER**



## **RAIN + ACTIVITY**



# **DIVERSITY OF LIGHT**



#### **PERSPECTIVE OF THE ELDERLY**



### **CONTRAST + SEASONS**







# **FIRST FLOOR**



## **OVERVIEW - SECTION**



## ENTRANCE







# **STUDIO**







### **STARTERS**







#### **STARTERS**



## **FAMILY HOUSE**







#### **FAMILY HOUSE**



#### **FAMILY HOUSE**





#### **GALLERY - FIRST FLOOR**



## FACADE FIRST EN SECOND FLOOR



## **ZOOMED IN**

















## **GALLERY SECOND FLOOR + SUN SHADE**



### **GALLERY SECOND FLOOR + SUN SHADE**





#### **TOP VIEW**



#### **OUTER FACADE**



#### FACADE -