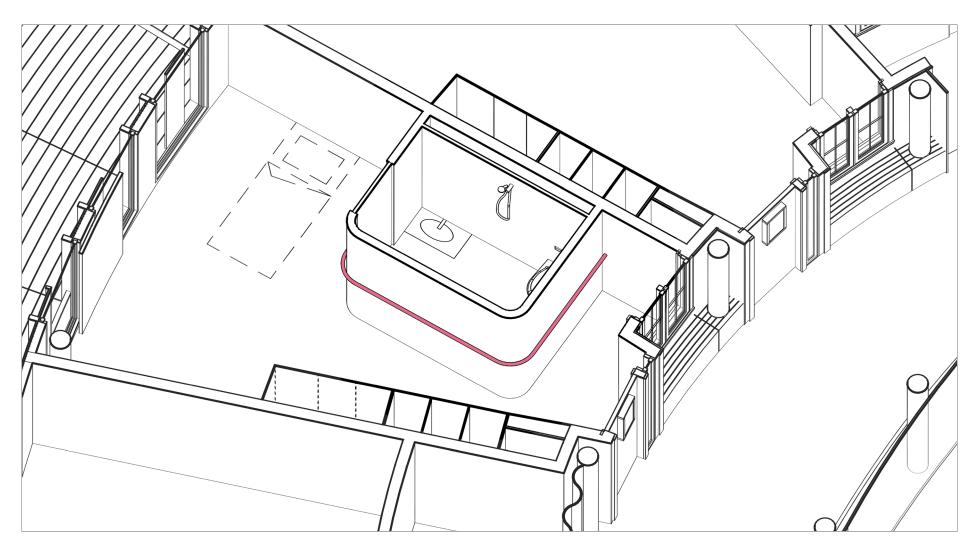

### **FLOORPLAN - ROOM TYPE A**

Type A: 4 x 28 m<sup>2</sup>

### **FLOORPLAN - ROOM TYPE B**

Type B: 4 x 28 m<sup>2</sup>