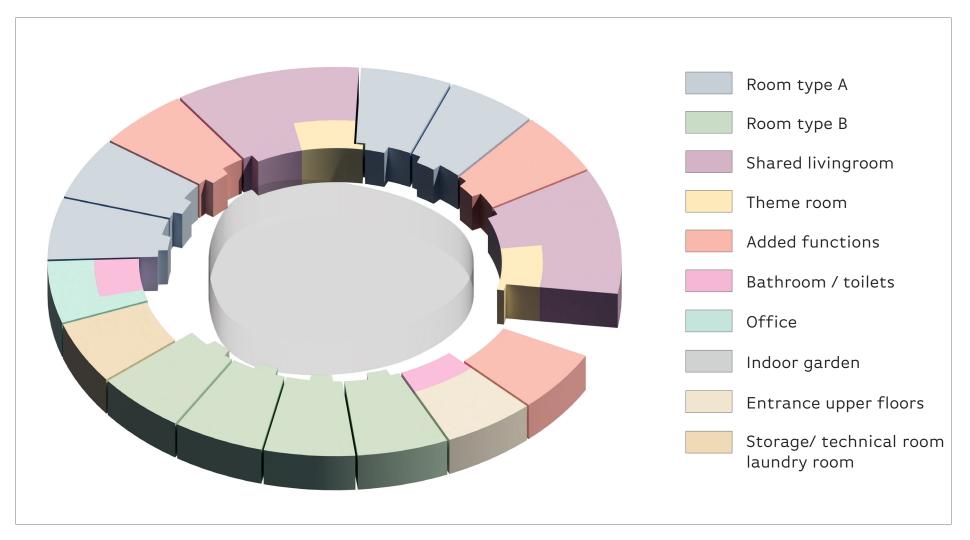

### **GREENERY, WATER & INDOOR GARDENS**







#### **OVERVIEW**



**PROVIDING POSSIBILIETS** 



### **MIX OF PEOPLE**



# **FUNCTIONS**



## **OVERVIEW FLOORPLAN - INNER GARDEN**









### **FLOORPLAN - ROOM TYPE A**







Type A: 4 x 28 m<sup>2</sup>

### **FLOORPLAN - ROOM TYPE B**







Type B: 4 x 28 m<sup>2</sup>

# **KITCHEN**



# **CONTINUOUS RAILING**



### **PROVIDING POSSIBILITIES**



### **PROVIDING POSSIBILITIES**



#### **DOOR FRAME - PICTURE OR OBJECT**















### **THEME ROOM - FLEXIBLE**







# **ADDED FUNCTIONS**







### **ADDED FUNCTIONS**



# **OTHER FUNCTIONS**







### SOUTH FACADE



24

 $\rightarrow$ 

#### **GREENERY - SUN SHADE + TRIGGER**



## **RAIN + ACTIVITY**



# **DIVERSITY OF LIGHT**



#### **PERSPECTIVE OF THE ELDERLY**



### **CONTRAST + SEASONS**







# **FIRST FLOOR**



## **OVERVIEW - SECTION**



## ENTRANCE







# **STUDIO**







### **STARTERS**