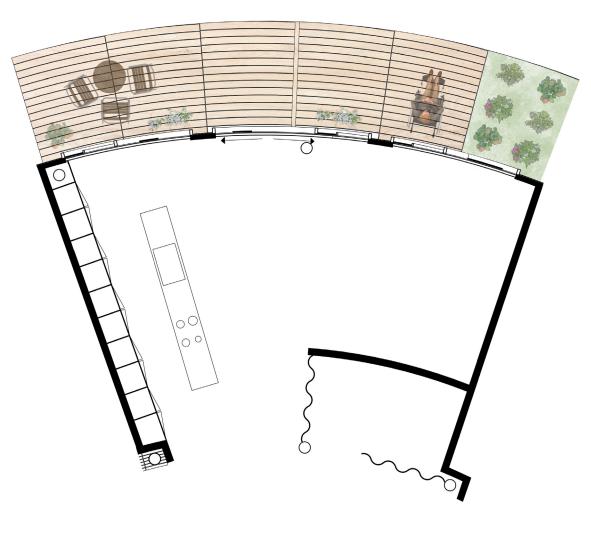

### **GREENERY, WATER & INDOOR GARDENS**







#### **OVERVIEW**



**PROVIDING POSSIBILIETS** 



### **MIX OF PEOPLE**



# **FUNCTIONS**



## **OVERVIEW FLOORPLAN - INNER GARDEN**









### **FLOORPLAN - ROOM TYPE A**







Type A: 4 x 28 m<sup>2</sup>

### **FLOORPLAN - ROOM TYPE B**







Type B: 4 x 28 m<sup>2</sup>

# **KITCHEN**



# **CONTINUOUS RAILING**



### **PROVIDING POSSIBILITIES**



### **PROVIDING POSSIBILITIES**



#### **DOOR FRAME - PICTURE OR OBJECT**















### **THEME ROOM - FLEXIBLE**







# **ADDED FUNCTIONS**







### **ADDED FUNCTIONS**



# **OTHER FUNCTIONS**







### SOUTH FACADE



24

 $\rightarrow$ 

#### **GREENERY - SUN SHADE + TRIGGER**



## **RAIN + ACTIVITY**



# **DIVERSITY OF LIGHT**



#### **PERSPECTIVE OF THE ELDERLY**



### **CONTRAST + SEASONS**







# **FIRST FLOOR**



## **OVERVIEW - SECTION**



## ENTRANCE







# **STUDIO**







### **STARTERS**







#### **STARTERS**



## **FAMILY HOUSE**







#### **FAMILY HOUSE**



#### **FAMILY HOUSE**





#### **GALLERY - FIRST FLOOR**



## FACADE FIRST EN SECOND FLOOR



## **ZOOMED IN**

















## **GALLERY SECOND FLOOR + SUN SHADE**



### **GALLERY SECOND FLOOR + SUN SHADE**





#### **TOP VIEW**



#### **OUTER FACADE**



#### FACAD