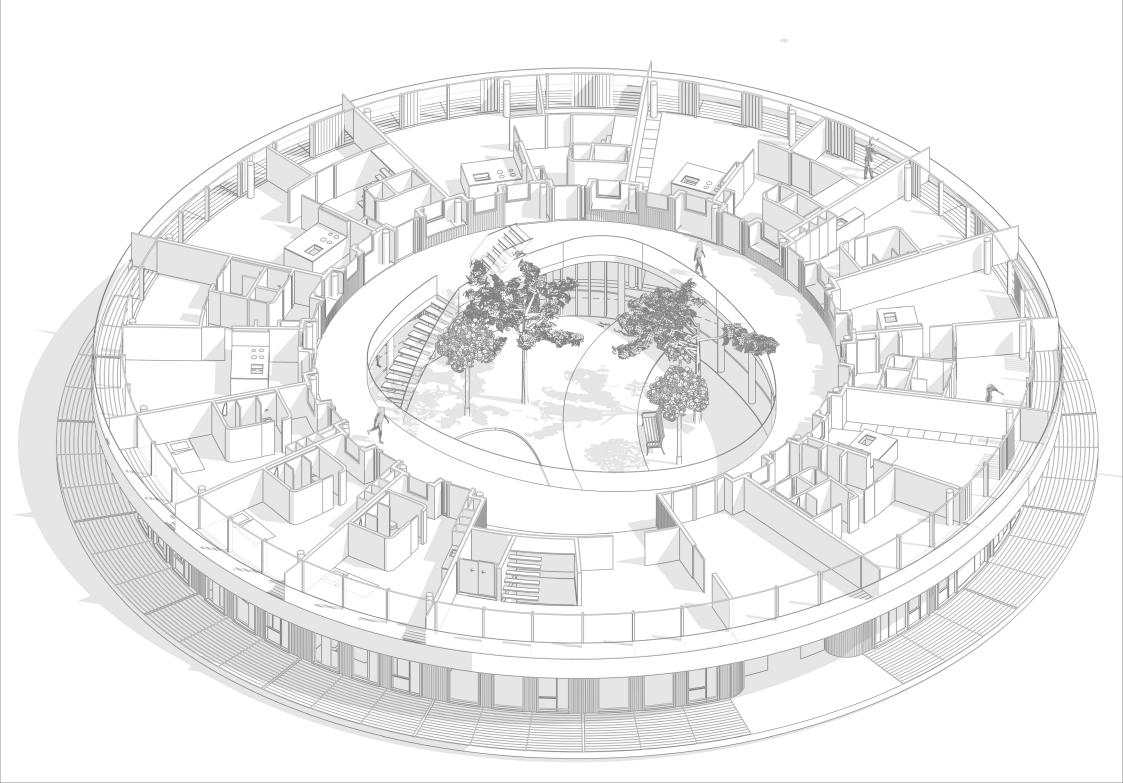

8 m<sup>2</sup>

### **FLOORPLAN - ROOM TYPE B**







Type B: 4 x 28 m<sup>2</sup>

# **KITCHEN**



# **CONTINUOUS RAILING**



### **PROVIDING POSSIBILITIES**



### **PROVIDING POSSIBILITIES**



#### **DOOR FRAME - PICTURE OR OBJECT**















### **THEME ROOM - FLEXIBLE**







# **ADDED FUNCTIONS**







### **ADDED FUNCTIONS**



# **OTHER FUNCTIONS**







### SOUTH FACADE



24

 $\rightarrow$ 

#### **GREENERY - SUN SHADE + TRIGGER**



## **RAIN + ACTIVITY**



# **DIVERSITY OF LIGHT**



#### **PERSPECTIVE OF THE ELDERLY**



### **CONTRAST + SEASONS**







# **FIRST FLOOR**



## **OVERVIEW - SECTION**



## ENTRANCE







# **STUDIO**







### **STARTERS**







#### **STARTERS**



## **FAMILY HOUSE**







#### **FAMILY HOUSE**



#### **FAMILY HOUSE**





#### **GALLERY - FIRST FLOOR**



## FACADE FIRST EN SECOND FLOOR



## **ZOOMED IN**

















## **GALLERY SECOND FLOOR + SUN SHADE**



### **GALLERY SECOND FLOOR + SUN SHADE**





#### **TOP VIEW**



#### **OUTER FACADE**



#### FACADE - WINDOW SIZE



### **FACADE + TECHNICAL DRAWINGS**







# **HEATING & COOLING**



# VENTILATION



# VENTILATION



# **ENERGY**



## RAINWATER



## **THANK YOU!**