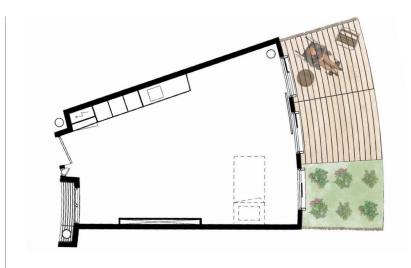

### **GREENERY, WATER & INDOOR GARDENS**







#### **OVERVIEW**



**PROVIDING POSSIBILIETS** 



### **MIX OF PEOPLE**



# **FUNCTIONS**



## **OVERVIEW FLOORPLAN - INNER GARDEN**









### **FLOORPLAN - ROOM TYPE A**







Type A: 4 x 28 m<sup>2</sup>

### **FLOORPLAN - ROOM TYPE B**







Type B: 4 x 28 m<sup>2</sup>

# **KITCHEN**



# **CONTINUOUS RAILING**



### **PROVIDING POSSIBILITIES**



### **PROVIDING POSSIBILITIES**



#### **DOOR FRAME - PICTURE OR OBJECT**















### **THEME ROOM - FLEXIBLE**







# **ADDED FUNCTIONS**







### **ADDED FUNCTIONS**



# **OTHER FUNCTIONS**







### SOUTH FACADE



24

 $\rightarrow$ 

#### **GREENERY - SUN SHADE + TRIGGER**



## **RAIN + ACTIVITY**



# **DIVERSITY OF LIGHT**



#### **PERSPECTIVE OF THE ELDERLY**



### **CONTRAST + SEASONS**







# **FIRST FLOOR**



## **OVERVIEW - SECTION**



## ENTRANCE







# **STUDIO**







### **STARTERS**







#### **STARTERS**



## **FAMILY HOUSE**







#### **FAMILY HOUSE**



#### **FAMILY HOUSE**





#### **GALLERY - FIRST FLOOR**



## FACADE FIRST