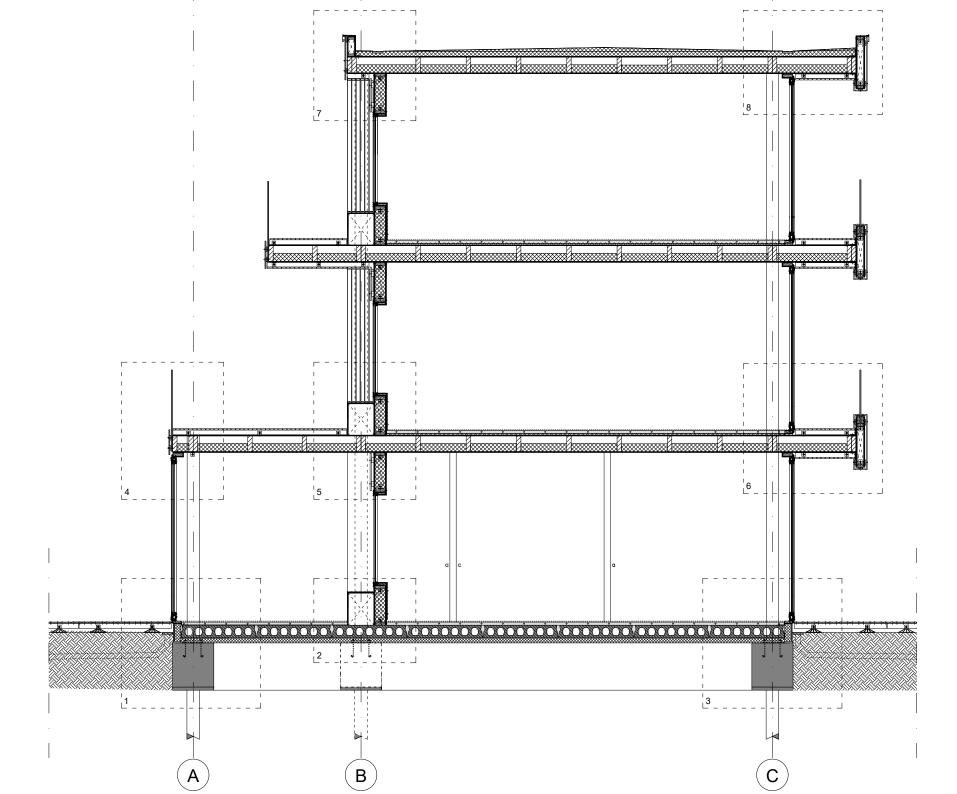

NS**







### **ADDED FUNCTIONS**



# **OTHER FUNCTIONS**







### SOUTH FACADE



24

 $\rightarrow$ 

#### **GREENERY - SUN SHADE + TRIGGER**



## **RAIN + ACTIVITY**



# **DIVERSITY OF LIGHT**



#### **PERSPECTIVE OF THE ELDERLY**



### **CONTRAST + SEASONS**







# **FIRST FLOOR**



## **OVERVIEW - SECTION**



## ENTRANCE







# **STUDIO**







### **STARTERS**







#### **STARTERS**



## **FAMILY HOUSE**







#### **FAMILY HOUSE**



#### **FAMILY HOUSE**





#### **GALLERY - FIRST FLOOR**



## FACADE FIRST EN SECOND FLOOR



## **ZOOMED IN**

















## **GALLERY SECOND FLOOR + SUN SHADE**



### **GALLERY SECOND FLOOR + SUN SHADE**





#### **TOP VIEW**



#### **OUTER FACADE**



#### FACADE - WINDOW SIZE



### **FACADE + TECHNICAL DRAWINGS**







# **HEATING & COOLING**



# VENTILATION



# VENTILATION



# **ENERGY**



## RAINWATER



## **THANK YOU!**