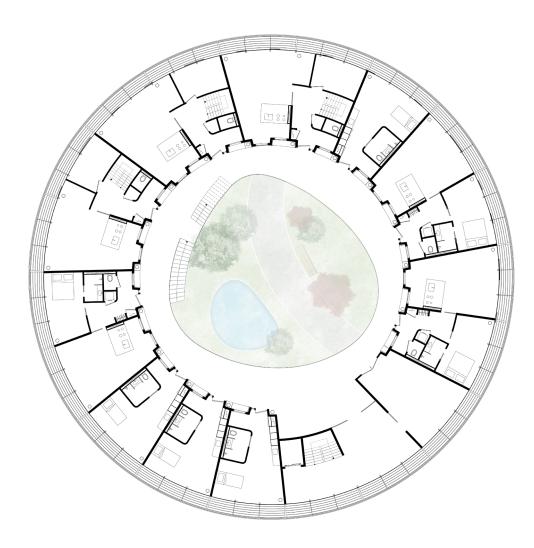

## **OVERVIEW FLOORPLAN - INNER GARDEN**









### **FLOORPLAN - ROOM TYPE A**







Type A: 4 x 28 m<sup>2</sup>

### **FLOORPLAN - ROOM TYPE B**







Type B: 4 x 28 m<sup>2</sup>

# **KITCHEN**



# **CONTINUOUS RAILING**



### **PROVIDING POSSIBILITIES**



### **PROVIDING POSSIBILITIES**



#### **DOOR FRAME - PICTURE OR OBJECT**















### **THEME ROOM - FLEXIBLE**







# **ADDED FUNCTIONS**







### **ADDED FUNCTIONS**



# **OTHER FUNCTIONS**







### SOUTH FACADE



24

 $\rightarrow$ 

#### **GREENERY - SUN SHADE + TRIGGER**



## **RAIN + ACTIVITY**



# **DIVERSITY OF LIGHT**



#### **PERSPECTIVE OF THE ELDERLY**



### **CONTRAST + SEASONS**







# **FIRST FLOOR**



## **OVERVIEW - SECTION**



## ENTRANCE







# **STUDIO**







### **STARTERS**







#### **STARTERS**



## **FAMILY HOUSE**







#### **FAMILY HOUSE**



#### **FAMILY HOUSE**





#### **GALLERY - FIRST FLOOR**



## FACADE FIRST EN SECOND FLOOR



## **ZOOMED IN**

















## **GALLERY SECOND FLOOR + SUN SHADE**



### **GALLERY SECOND FLOOR + SUN SHADE**





#### **TOP VIEW**



#### **OUTER FACADE**



#### FACADE - WINDOW SIZE



### **FACADE + TECHNICAL DRAWINGS**







# **HEATING & COOLING**



# VENTILATION



# VENTILATION



# **ENERGY**



## RAINWATER



## **THANK YOU!**