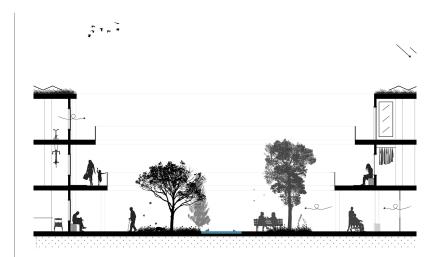

### **GREENERY, WATER & INDOOR GARDENS**







#### **OVERVIEW**



**PROVIDING POSSIBILIETS** 



### **MIX OF PEOPLE**



# **FUNCTIONS**



## **OVERVIEW FLOORPLAN - INNER GARDEN**









### **FLOORPLAN - ROOM TYPE A**







Type A: 4 x 28 m<sup>2</sup>

### **FLOORPLAN - ROOM TYPE B**







Type B: 4 x 28 m<sup>2</sup>

# **KITCHEN**



# **CONTINUOUS RAILING**



### **PROVIDING POSSIBILITIES**



### **PROVIDING POSSIBILITIES**



#### **DOOR FRAME - PICTURE OR OBJECT**















### **THEME ROOM - FLEXIBLE**







# **ADDED FUNCTIONS**







### **ADDED FUNCTIONS**



# **OTHER FUNCTIONS**







### SOUTH FACADE



24

 $\rightarrow$ 

#### **GREENERY - SUN SHADE + TRIGGER**



## **RAIN + ACTIVITY**



# **DIVERSITY OF LIGHT**



#### **PERSPECTIVE OF THE ELDERLY**



### **CONTRAST + SEASONS**







# **FIRST FLOOR**



## **OVERVIEW - SECTION**



## ENTRANCE







# **STUDIO**







### **STARTERS**







#### **STARTERS**



## **FAMILY HOUSE**