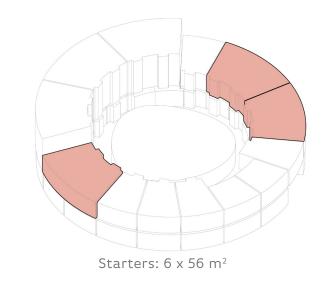

**OVERVIEW FLOORPLAN - INNER GARDEN**









### **FLOORPLAN - ROOM TYPE A**







Type A: 4 x 28 m<sup>2</sup>

### **FLOORPLAN - ROOM TYPE B**







Type B: 4 x 28 m<sup>2</sup>

# **KITCHEN**



# **CONTINUOUS RAILING**



### **PROVIDING POSSIBILITIES**



### **PROVIDING POSSIBILITIES**



#### **DOOR FRAME - PICTURE OR OBJECT**















### **THEME ROOM - FLEXIBLE**







# **ADDED FUNCTIONS**







### **ADDED FUNCTIONS**



# **OTHER FUNCTIONS**







### SOUTH FACADE



24

 $\rightarrow$ 

#### **GREENERY - SUN SHADE + TRIGGER**



## **RAIN + ACTIVITY**



# **DIVERSITY OF LIGHT**



#### **PERSPECTIVE OF THE ELDERLY**



### **CONTRAST + SEASONS**







# **FIRST FLOOR**



## **OVERVIEW - SECTION**



## ENTRANCE







# **STUDIO**







### **STARTERS**







#### **STARTERS**



## **FAMILY HOUSE**







#### **FAMILY HOUSE**



#### **FAMILY HOUSE**





#### **GALLERY - FIRST FLOOR**



## FACADE FIRST EN SECOND FLOOR



## **ZOOMED IN**

















## **GALLERY SECOND FLOOR + SUN SHADE**



### **GALLERY SECOND FLOOR + SUN SHADE**





#### **TOP VIEW**



#### **OUTER FACADE**



#### FACADE - WINDOW SIZE



### **FACADE + TECHNICAL DRAWINGS**







# **HEATING & COOLING**



# VENTILATION



# VENTILATION



# **ENERGY**



## RAINWATER



## **THANK YOU!**