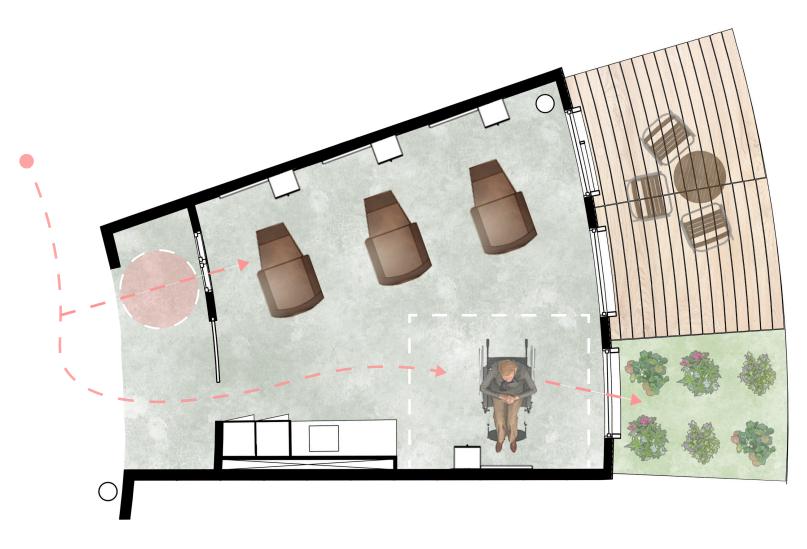

### **GREENERY, WATER & INDOOR GARDENS**







#### **OVERVIEW**



**PROVIDING POSSIBILIETS** 



### **MIX OF PEOPLE**



# **FUNCTIONS**



## **OVERVIEW FLOORPLAN - INNER GARDEN**









### **FLOORPLAN - ROOM TYPE A**







Type A: 4 x 28 m<sup>2</sup>

### **FLOORPLAN - ROOM TYPE B**







Type B: 4 x 28 m<sup>2</sup>

# **KITCHEN**



# **CONTINUOUS RAILING**



### **PROVIDING POSSIBILITIES**



### **PROVIDING POSSIBILITIES**



#### **DOOR FRAME - PICTURE OR OBJECT**















### **THEME ROOM - FLEXIBLE**







# **ADDED FUNCTIONS**







### **ADDED FUNCTIONS**



# **OTHER FUNCTIONS**







### SOUTH FACADE



24

 $\rightarrow$ 

#### **GREENERY - SUN SHADE + TRIGGER**



## **RAIN + ACTIVITY**



# **DIVERSITY OF LIGHT**



#### **PERSPECTIVE OF THE ELDERLY**



### **CONTRAST + SEASONS**







# **FIRST FLOOR**



## **OVERVIEW - SECTION**



## ENTRANCE







# **STUDIO**







### **STARTERS**







#### **STARTERS**



## **FAMILY HOUSE**







#### **FAMILY HOUSE**



#### **FAMILY HOUSE**





#### **GALLERY - FIRST FLOOR**



## FACADE FIRST EN SECOND FLOOR



## **ZOOMED IN**

















## **GALLERY SECOND FLOOR + SUN SHADE**



### **GALLERY SECOND FLOOR + SUN SHADE**





#### **TOP VIEW**



#### **OUTER FACADE**



#### FACADE - WINDOW SIZE



### **FACADE + TECHNICAL DRAWINGS**







# **HEATING & COOLING**



# VENTIL