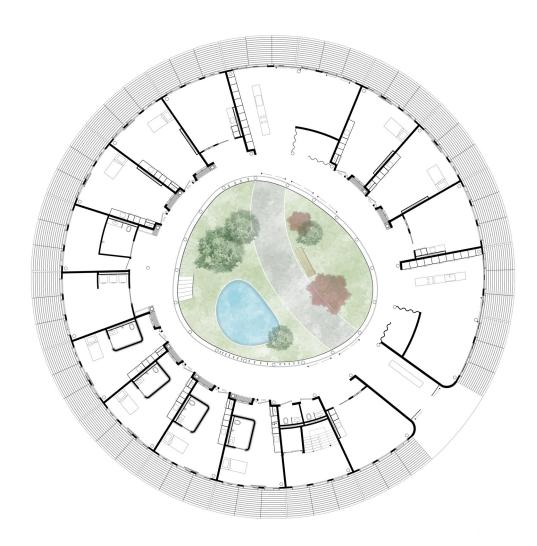

### **GREENERY, WATER & INDOOR GARDENS**







#### **OVERVIEW**



**PROVIDING POSSIBILIETS** 



### **MIX OF PEOPLE**



# **FUNCTIONS**



## **OVERVIEW FLOORPLAN - INNER GARDEN**









### **FLOORPLAN - ROOM TYPE A**







Type A: 4 x 28 m<sup>2</sup>

### **FLOORPLAN - ROOM TYPE B**







Type B: 4 x 28 m<sup>2</sup>

# **KITCHEN**



# **CONTINUOUS RAILING**



### **PROVIDING POSSIBILITIES**



### **PROVIDING POSSIBILITIES**



#### **DOOR FRAME - PICTURE OR OBJECT**















### **THEME ROOM - FLEXIBLE**







# **ADDED FUNCTIONS**







### **ADDED FUNCTIONS**



# **OTHER FUNCTIONS**







### SOUTH FACADE



24

 $\rightarrow$ 

#### **GREENERY - SUN SHADE + TRIGGER**



## **RAIN + ACTIVITY**



# **DIVERSITY OF LIGHT**



#### **PERSPECTIVE OF THE ELDERLY**



### **CONTRAST + SEASONS**







# **FIRST FLOOR**



## **OVERVIEW - SECTION**



## ENTRANCE







# **STUDIO**







### **STARTERS**







#### **STARTERS**



## **FAMILY HOUSE**







#### **FAMILY HOUSE**



#### **FAMILY HOUSE**





#### **GALLERY - FIRST FLOOR**



## FACADE FIRST EN SECOND FLOOR



## **ZOOMED IN**

















## **GALLERY SECOND FLOOR + SUN SHADE**



### **GALLERY SECOND FLOOR + SUN SHADE**





#### **TOP VIEW**



#### **OUTER FACADE**



#### FACADE - WINDOW SIZE



### **FACADE + TECHNICAL DRAWINGS**







# **HEATING & COOLING**



# VENTILATION



# VENTILATION