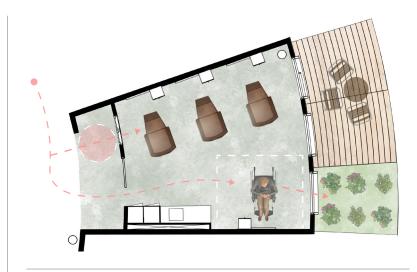

### **GREENERY, WATER & INDOOR GARDENS**







#### **OVERVIEW**



**PROVIDING POSSIBILIETS** 



### **MIX OF PEOPLE**



# **FUNCTIONS**



## **OVERVIEW FLOORPLAN - INNER GARDEN**









### **FLOORPLAN - ROOM TYPE A**







Type A: 4 x 28 m<sup>2</sup>

### **FLOORPLAN - ROOM TYPE B**







Type B: 4 x 28 m<sup>2</sup>

# **KITCHEN**



# **CONTINUOUS RAILING**



### **PROVIDING POSSIBILITIES**



### **PROVIDING POSSIBILITIES**



#### **DOOR FRAME - PICTURE OR OBJECT**















### **THEME ROOM - FLEXIBLE**







# **ADDED FUNCTIONS**







### **ADDED FUNCTIONS**



# **OTHER FUNCTIONS**







### SOUTH FACADE



24

 $\rightarrow$ 

#### **GREENERY - SUN SHADE + TRIGGER**



## **RAIN + ACTIVITY**



# **DIVERSITY OF LIGHT**



#### **PERSPECTIVE OF THE ELDERLY**



### **CONTRAST + SEASONS**







# **FIRST FLOOR**



## **OVERVIEW - SECTION**



## ENTRANCE







# **STUDIO**







### **STARTERS**







#### **STARTERS**



## **FAMILY HOUSE**







#### **FAMILY HOUSE**



#### **FAMILY HOUSE**





#### **GALLERY - FIRST FLOOR**



## FACADE FIRST EN SECOND FLOOR



## **ZOOMED IN**

















## **GALLERY SECOND FLOOR + SUN SHADE**



### **GALLERY SECOND FLOOR + SUN SHADE**





#### **TOP VIEW**



#### **OUTER FACADE**



#### FACADE - WINDOW SIZE



### **FACADE + TECHNICAL DRAWINGS**







# **HE