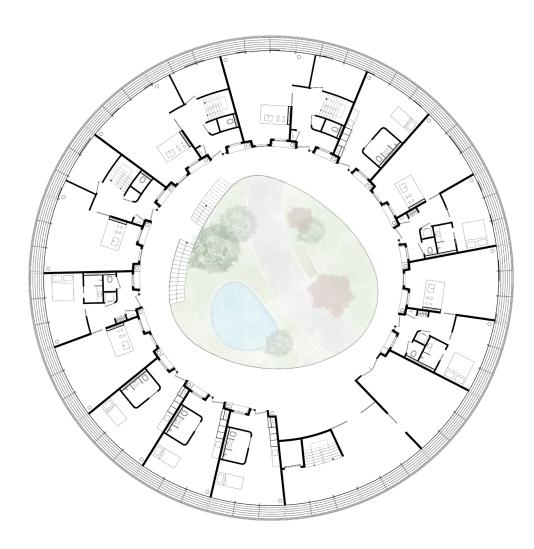

E**



# **FUNCTIONS**



## **OVERVIEW FLOORPLAN - INNER GARDEN**









### **FLOORPLAN - ROOM TYPE A**







Type A: 4 x 28 m<sup>2</sup>

### **FLOORPLAN - ROOM TYPE B**







Type B: 4 x 28 m<sup>2</sup>

# **KITCHEN**



# **CONTINUOUS RAILING**



### **PROVIDING POSSIBILITIES**



### **PROVIDING POSSIBILITIES**



#### **DOOR FRAME - PICTURE OR OBJECT**















### **THEME ROOM - FLEXIBLE**







# **ADDED FUNCTIONS**







### **ADDED FUNCTIONS**



# **OTHER FUNCTIONS**







### SOUTH FACADE



24

 $\rightarrow$ 

#### **GREENERY - SUN SHADE + TRIGGER**



## **RAIN + ACTIVITY**



# **DIVERSITY OF LIGHT**



#### **PERSPECTIVE OF THE ELDERLY**



### **CONTRAST + SEASONS**







# **FIRST FLOOR**



## **OVERVIEW - SECTION**



## ENTRANCE







# **STUDIO**







### **STARTERS**







#### **STARTERS**



## **FAMILY HOUSE**







#### **FAMILY HOUSE**



#### **FAMILY HOUSE**





#### **GALLERY - FIRST FLOOR**



## FACADE FIRST EN SECOND FLOOR



## **ZOOMED IN**

















## **GALLERY SECOND FLOOR + SUN SHADE**



### **GALLERY SECOND FLOOR + SUN SHADE**





#### **TOP VIEW**



#### **OUTER FACADE**



#### FACADE - WINDOW SIZE



### **FACADE + TECHNICAL DRAWINGS**







# **HEATING & COOLING**



# VENTILATION



# VENTILATION



# **ENERGY**



## RAINWATER



## **THANK YOU!**