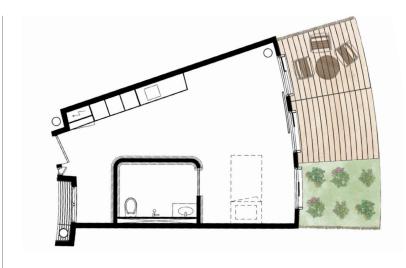

### **GREENERY, WATER & INDOOR GARDENS**







#### **OVERVIEW**



**PROVIDING POSSIBILIETS** 



### **MIX OF PEOPLE**



# **FUNCTIONS**



## **OVERVIEW FLOORPLAN - INNER GARDEN**









### **FLOORPLAN - ROOM TYPE A**







Type A: 4 x 28 m<sup>2</sup>

### **FLOORPLAN - ROOM TYPE B**







Type B: 4 x 28 m<sup>2</sup>

# **KITCHEN**



# **CONTINUOUS RAILING**



### **PROVIDING POSSIBILITIES**



### **PROVIDING POSSIBILITIES**



#### **DOOR FRAME - PICTURE OR OBJECT**















### **THEME ROOM - FLEXIBLE**







# **ADDED FUNCTIONS**







### **ADDED FUNCTIONS**



# **OTHER FUNCTIONS**







### SOUTH FACADE



24

 $\rightarrow$ 

#### **GREENERY - SUN SHADE + TRIGGER**



## **RAIN + ACTIVITY**



# **DIVERSITY OF LIGHT**



#### **PERSPECTIVE OF THE ELDERLY**



### **CONTRAST + SEASONS**







# **FIRST FLOOR**



## **OVERVIEW - SECTION**



## ENTRANCE







# **STUDIO**







### **STARTERS**







#### **STARTERS**



## **FAMILY HOUSE**







#### **FAMILY HOUSE**



#### **F