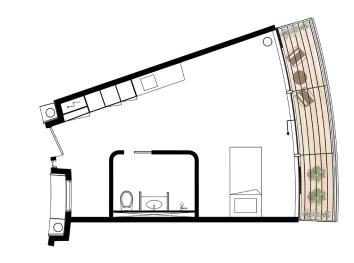

*



# **FUNCTIONS**



## **OVERVIEW FLOORPLAN - INNER GARDEN**









### **FLOORPLAN - ROOM TYPE A**







Type A: 4 x 28 m<sup>2</sup>

### **FLOORPLAN - ROOM TYPE B**







Type B: 4 x 28 m<sup>2</sup>

# **KITCHEN**



# **CONTINUOUS RAILING**



### **PROVIDING POSSIBILITIES**



### **PROVIDING POSSIBILITIES**



#### **DOOR FRAME - PICTURE OR OBJECT**















### **THEME ROOM - FLEXIBLE**







# **ADDED FUNCTIONS**







### **ADDED FUNCTIONS**



# **OTHER FUNCTIONS**







### SOUTH FACADE



24

 $\rightarrow$ 

#### **GREENERY - SUN SHADE + TRIGGER**



## **RAIN + ACTIVITY**



# **DIVERSITY OF LIGHT**



#### **PERSPECTIVE OF THE ELDERLY**



### **CONTRAST + SEASONS**







# **FIRST FLOOR**



## **OVERVIEW - SECTION**



## ENTRANCE







# **STUDIO**







### **STARTERS**







#### **STARTERS**



## **FAMILY HOUSE**







#### **FAMILY HOUSE**



#### **FAMILY HOUSE**





#### **GALLERY - FIRST FLOOR**



## FACADE FIRST EN SECOND FLOOR



## **ZOOMED IN**

















## **GALLERY SECOND FLOOR + SUN SHADE**



### **GALLERY SECOND FLOOR + SUN SHADE**





#### **TOP VIEW**



#### **OUTER FACADE**



#### FACADE - WINDOW SIZE



### **FACADE + TECHNICAL DRAWINGS**







# **HEATING & COOLING**



# VENTILATION



# VENTILATION



# **ENERGY**



## RAINWATER



## **THANK YOU!**