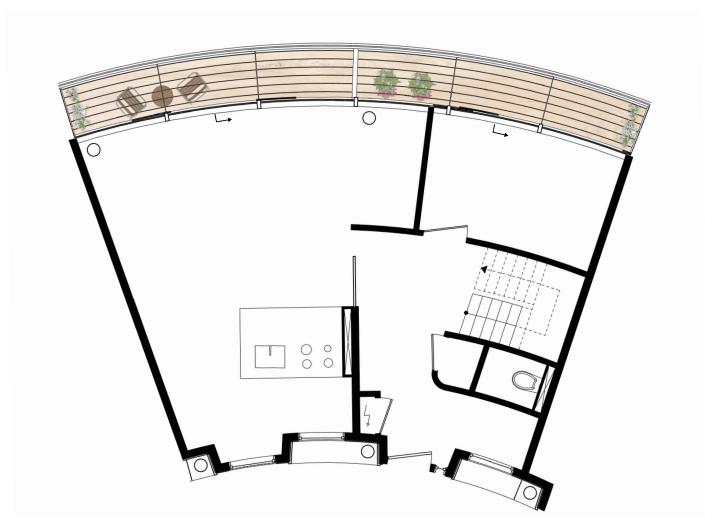

PE A**







Type A: 4 x 28 m<sup>2</sup>

### **FLOORPLAN - ROOM TYPE B**







Type B: 4 x 28 m<sup>2</sup>

# **KITCHEN**



# **CONTINUOUS RAILING**



### **PROVIDING POSSIBILITIES**



### **PROVIDING POSSIBILITIES**



#### **DOOR FRAME - PICTURE OR OBJECT**















### **THEME ROOM - FLEXIBLE**







# **ADDED FUNCTIONS**







### **ADDED FUNCTIONS**



# **OTHER FUNCTIONS**







### SOUTH FACADE



24

 $\rightarrow$ 

#### **GREENERY - SUN SHADE + TRIGGER**



## **RAIN + ACTIVITY**



# **DIVERSITY OF LIGHT**



#### **PERSPECTIVE OF THE ELDERLY**



### **CONTRAST + SEASONS**







# **FIRST FLOOR**



## **OVERVIEW - SECTION**



## ENTRANCE







# **STUDIO**







### **STARTERS**







#### **STARTERS**



## **FAMILY HOUSE**







#### **FAMILY HOUSE**



#### **FAMILY HOUSE**





#### **GALLERY - FIRST FLOOR**



## FACADE FIRST EN SECOND FLOOR



## **ZOOMED IN**

















## **GALLERY SECOND FLOOR + SUN SHADE**



### **GALLERY SECOND FLOOR + SUN SHADE**





#### **TOP VIEW**



#### **OUTER FACADE**



#### FACADE - WINDOW SIZE



### **FACADE + TECHNICAL DRAWINGS**







# **HEATING & COOLING**



# VENTILATION



# VENTILATION



# **ENERGY**



## RAINWATER



## **THANK YOU!**