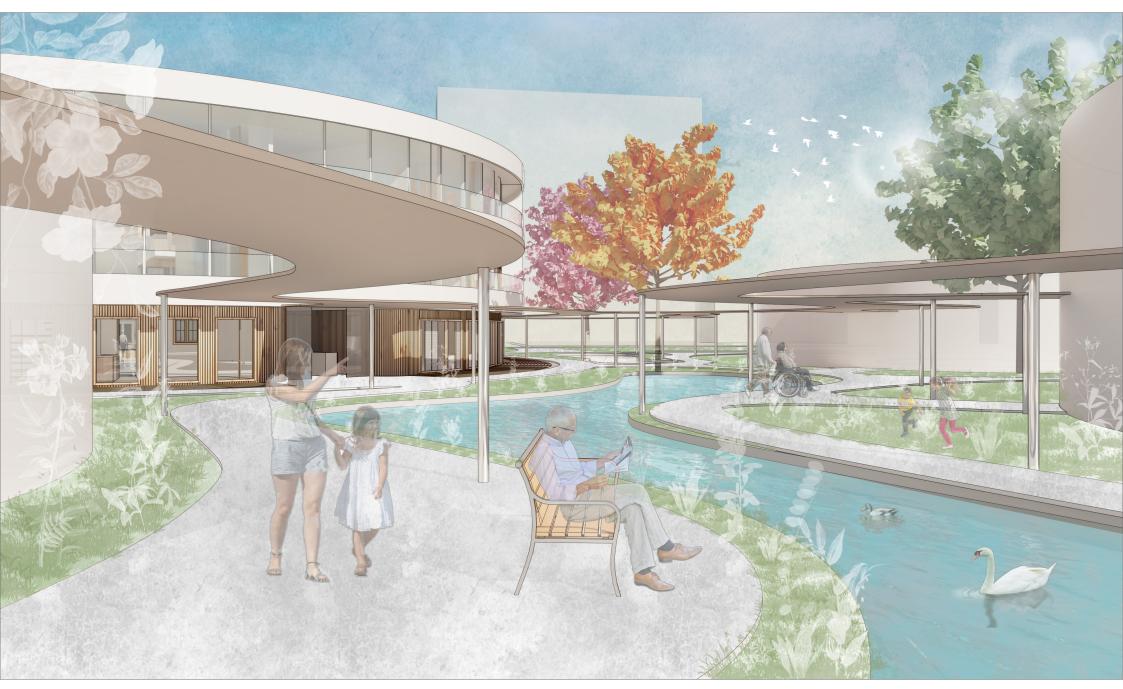

### **GREENERY, WATER & INDOOR GARDENS**







#### **OVERVIEW**



**PROVIDING POSSIBILIETS** 



### **MIX OF PEOPLE**



# **FUNCTIONS**



## **OVERVIEW FLOORPLAN - INNER GARDEN**









### **FLOORPLAN - ROOM TYPE A**







Type A: 4 x 28 m<sup>2</sup>

### **FLOORPLAN - ROOM TYPE B**







Type B: 4 x 28 m<sup>2</sup>

# **KITCHEN**



# **CONTINUOUS RAILING**



### **PROVIDING POSSIBILITIES**



### **PROVIDING POSSIBILITIES**



#### **DOOR FRAME - PICTURE OR OBJECT**















### **THEME ROOM - FLEXIBLE**







# **ADDED FUNCTIONS**







### **ADDED FUNCTIONS**



# **OTHER FUNCTIONS**







### SOUTH FACADE



24

 $\rightarrow$ 

#### **GREENERY - SUN SHADE + TRIGGER**



## **RAIN + ACTIVITY**



# **DIVERSITY OF LIGHT**



#### **PERSPECTIVE OF THE ELDERLY**



### **CONTRAST + SEASONS**







# **FIRST