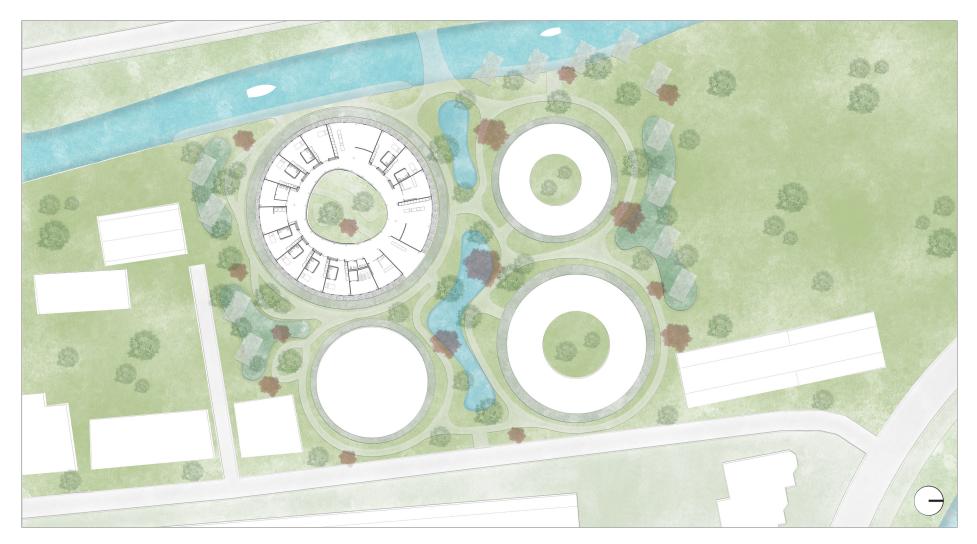

### **GREENERY, WATER & INDOOR GARDENS**







#### **OVERVIEW**



**PROVIDING POSSIBILIETS** 



### **MIX OF PEOPLE**



# **FUNCTIONS**



## **OVERVIEW FLOORPLAN - INNER GARDEN**









### **FLOORPLAN - ROOM TYPE A**







Type A: 4 x 28 m<sup>2</sup>

### **FLOORPLAN - ROOM TYPE B**







Type B: 4 x 28 m<sup>2</sup>

# **KITCHEN**



# **CONTINUOUS RAILING**



### **PROVIDING POSSIBILITIES**



### **PROVIDING POSSIBILITIES**



#### **DOOR FRAME - PICTURE OR OBJECT**















### **THEME ROOM - FLEXIBLE**







# **ADDED FUNCTIONS**







### **ADDED FUNCTIONS**



# **OTHER FUNCTIONS**







### SOUTH FACADE



24

 $\rightarrow$ 

#### **GREENERY - SUN SHADE + TRIGGER**



## **RAIN + ACTIVITY**



# **DIVERSITY OF LIGHT**



#### **PERSPECTIVE OF THE ELDERLY**



### **CONTRAST + SEASONS**







# **FIR