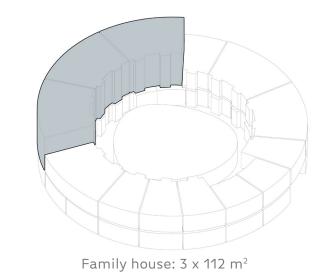

### **FLOORPLAN - ROOM TYPE A**







Type A: 4 x 28 m<sup>2</sup>

### **FLOORPLAN - ROOM TYPE B**







Type B: 4 x 28 m<sup>2</sup>

# **KITCHEN**



# **CONTINUOUS RAILING**



### **PROVIDING POSSIBILITIES**



### **PROVIDING POSSIBILITIES**



#### **DOOR FRAME - PICTURE OR OBJECT**















### **THEME ROOM - FLEXIBLE**







# **ADDED FUNCTIONS**







### **ADDED FUNCTIONS**



# **OTHER FUNCTIONS**







### SOUTH FACADE



24

 $\rightarrow$ 

#### **GREENERY - SUN SHADE + TRIGGER**



## **RAIN + ACTIVITY**



# **DIVERSITY OF LIGHT**



#### **PERSPECTIVE OF THE ELDERLY**



### **CONTRAST + SEASONS**







# **FIRST FLOOR**



## **OVERVIEW - SECTION**



## ENTRANCE







# **STUDIO**







### **STARTERS**







#### **STARTERS**



## **FAMILY HOUSE**







#### **FAMILY HOUSE**



#### **FAMILY HOUSE**





#### **GALLERY - FIRST FLOOR**



## FACADE FIRST EN SECOND FLOOR



## **ZOOMED IN**

















## **GALLERY SECOND FLOOR + SUN SHADE**



### **GALLERY SECOND FLOOR + SUN SHADE**





#### **TOP VIEW**



#### **OUTER FACADE**



#### FACADE - WINDOW SIZE



### **FACADE + TECHNICAL DRAWINGS**







# **HEATING & COOLING**



# VENTILATION



# VENTILATION



# **ENERGY**



## RAINWATER



## **THANK YOU!**