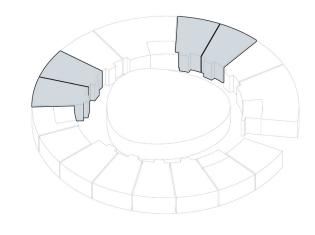

### **FLOORPLAN - ROOM TYPE A**

Type A: 4 x 28 m<sup>2</sup>

### **FLOORPLAN - ROOM TYPE B**

Type B: 4 x 28 m<sup>2</sup>