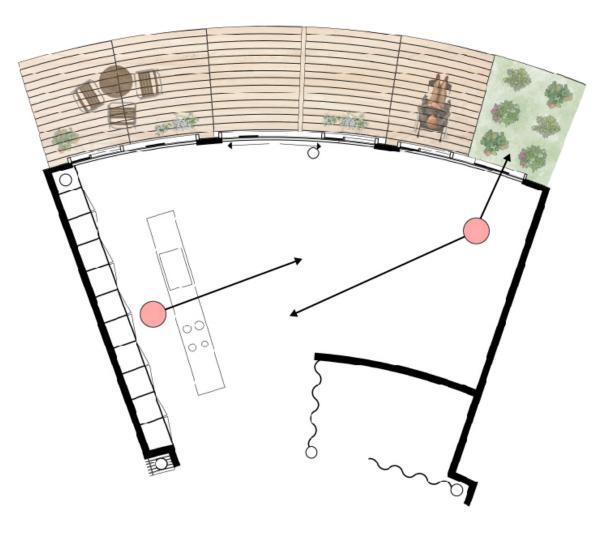

### **GREENERY, WATER & INDOOR GARDENS**







#### **OVERVIEW**



**PROVIDING POSSIBILIETS** 



### **MIX OF PEOPLE**



# **FUNCTIONS**



## **OVERVIEW FLOORPLAN - INNER GARDEN**









### **FLOORPLAN - ROOM TYPE A**







Type A: 4 x 28 m<sup>2</sup>

### **FLOORPLAN - ROOM TYPE B**







Type B: 4 x 28 m<sup>2</sup>

# **KITCHEN**



# **CONTINUOUS RAILING**



### **PROVIDING POSSIBILITIES**



### **PROVIDING POSSIBILITIES**



#### **DOOR FRAME - PICTURE OR OBJECT**















### **THEME ROOM - FLEXIBLE**







# **ADDED FUNCTIONS**







### **ADDED FUNCTIONS**



# **OTHER FUNCTIONS**







### SOUTH FACADE



24

 $\rightarrow$ 

#### **GREENERY - SUN SHADE + TRIGGER**



## **RAIN + ACTIVITY**



# **DIVERSITY OF LIGHT**



#### **PERSPECTIVE OF THE ELDERLY**



### **CONTRAST + SEASONS**







# **FIRST FLOOR**



## **OVERVIEW - SECTION**



## ENTRANCE







# **STUDIO**







### **STARTERS**







#### **STARTERS**



## **FAMILY HOUSE**







#### **FAMILY HOUSE**



#### **FAMILY HOUSE**





#### **GALLERY - FIRST FLOOR**



## FACADE FIRST EN SECOND FLOOR



## **ZOOMED IN**

















## **GALLERY SECOND FLOOR + SUN SHADE**



### **GALLERY SECOND FLOOR + SUN SHADE**





#### **TOP VIEW**



#### **OUTER FACADE**



#### FACADE