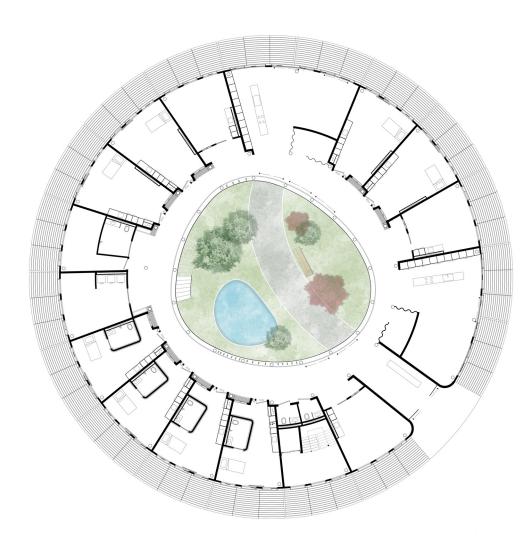

### **GREENERY, WATER & INDOOR GARDENS**







#### **OVERVIEW**



**PROVIDING POSSIBILIETS** 



### **MIX OF PEOPLE**



# **FUNCTIONS**



## **OVERVIEW FLOORPLAN - INNER GARDEN**









### **FLOORPLAN - ROOM TYPE A**







Type A: 4 x 28 m<sup>2</sup>

### **FLOORPLAN - ROOM TYPE B**







Type B: 4 x 28 m<sup>2</sup>

# **KITCHEN**



# **CONTINUOUS RAILING**



### **PROVIDING POSSIBILITIES**



### **PROVIDING POSSIBILITIES**



#### **DOOR FRAME - PICTURE OR OBJECT**















### **THEME ROOM - FLEXIBLE**







# **ADDED FUNCTIONS**







### **ADDED FUNCTIONS**



# **OTHER FUNCTIONS**







### SOUTH FACADE



24

 $\rightarrow$ 

#### **GREENERY - SUN SHADE + TRIGGER**



## **RAIN + ACTIVITY**



# **DIVERSITY OF LIGHT**



#### **PERSPECTIVE OF THE ELDERLY**



### **CONTRAST + SEASONS**







# **FIRST FLOOR**



## **OVERVIEW - SECTION**



## ENTRANCE







# **STUDIO**







### **STARTERS**







#### **STARTERS**



## **FAMILY HOUSE**







#### **FAMILY HOUSE**



#### **FAMILY HOUSE**





#### **GALLERY - FIRST FLOOR**



## FACADE FIRST EN SECOND FLOOR



## **ZOOMED IN**

















## **GALLERY SECOND FLOOR + SUN SHADE**



### **GALLERY SECOND FLOOR + SUN SHADE**





#### **TOP VIEW**



#### **OUTER FACADE**



####