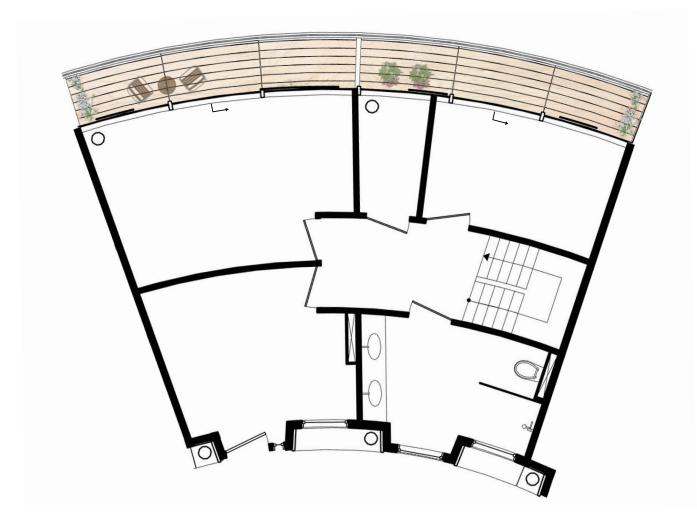

28 m<sup>2</sup>

### **FLOORPLAN - ROOM TYPE B**







Type B: 4 x 28 m<sup>2</sup>

# **KITCHEN**



# **CONTINUOUS RAILING**



### **PROVIDING POSSIBILITIES**



### **PROVIDING POSSIBILITIES**



#### **DOOR FRAME - PICTURE OR OBJECT**















### **THEME ROOM - FLEXIBLE**







# **ADDED FUNCTIONS**







### **ADDED FUNCTIONS**



# **OTHER FUNCTIONS**







### SOUTH FACADE



24

 $\rightarrow$ 

#### **GREENERY - SUN SHADE + TRIGGER**



## **RAIN + ACTIVITY**



# **DIVERSITY OF LIGHT**



#### **PERSPECTIVE OF THE ELDERLY**



### **CONTRAST + SEASONS**







# **FIRST FLOOR**



## **OVERVIEW - SECTION**



## ENTRANCE







# **STUDIO**







### **STARTERS**







#### **STARTERS**



## **FAMILY HOUSE**







#### **FAMILY HOUSE**



#### **FAMILY HOUSE**





#### **GALLERY - FIRST FLOOR**



## FACADE FIRST EN SECOND FLOOR



## **ZOOMED IN**

















## **GALLERY SECOND FLOOR + SUN SHADE**



### **GALLERY SECOND FLOOR + SUN SHADE**





#### **TOP VIEW**



#### **OUTER FACADE**



#### FACADE - WINDOW SIZE



### **FACADE + TECHNICAL DRAWINGS**







# **HEATING & COOLING**



# VENTILATION



# VENTILATION



# **ENERGY**



## RAINWATER



## **THANK YOU!**