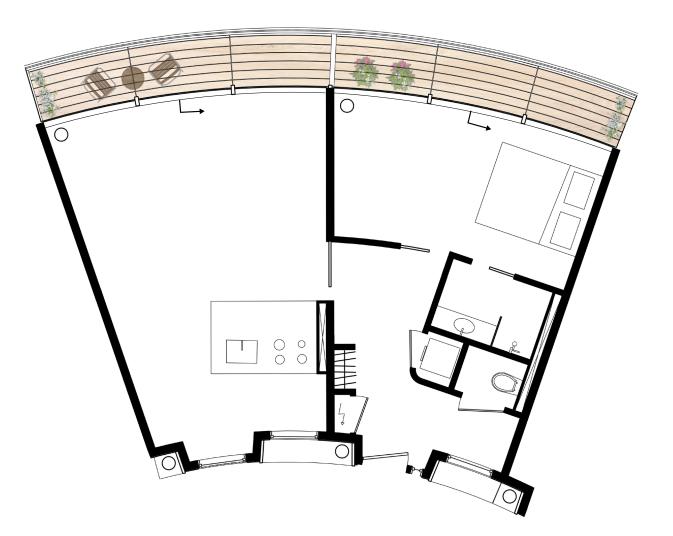

- INNER GARDEN**









### **FLOORPLAN - ROOM TYPE A**







Type A: 4 x 28 m<sup>2</sup>

### **FLOORPLAN - ROOM TYPE B**







Type B: 4 x 28 m<sup>2</sup>

# **KITCHEN**



# **CONTINUOUS RAILING**



### **PROVIDING POSSIBILITIES**



### **PROVIDING POSSIBILITIES**



#### **DOOR FRAME - PICTURE OR OBJECT**















### **THEME ROOM - FLEXIBLE**







# **ADDED FUNCTIONS**







### **ADDED FUNCTIONS**



# **OTHER FUNCTIONS**







### SOUTH FACADE



24

 $\rightarrow$ 

#### **GREENERY - SUN SHADE + TRIGGER**



## **RAIN + ACTIVITY**



# **DIVERSITY OF LIGHT**



#### **PERSPECTIVE OF THE ELDERLY**



### **CONTRAST + SEASONS**







# **FIRST FLOOR**



## **OVERVIEW - SECTION**



## ENTRANCE







# **STUDIO**







### **STARTERS**







#### **STARTERS**



## **FAMILY HOUSE**







#### **FAMILY HOUSE**



#### **FAMILY HOUSE**





#### **GALLERY - FIRST FLOOR**



## FACADE FIRST EN SECOND FLOOR



## **ZOOMED IN**

















## **GALLERY SECOND FLOOR + SUN SHADE**



### **GALLERY SECOND FLOOR + SUN SHADE**





#### **TOP VIEW**



#### **OUTER FACADE**



#### FACADE - WINDOW SIZE



### **FACADE + TECHNICAL DRAWINGS**







# **HEATING & COOLING**



# VENTILATION



# VENTILATION



# **ENERGY**



## RAINWATER



## **THANK YOU!**