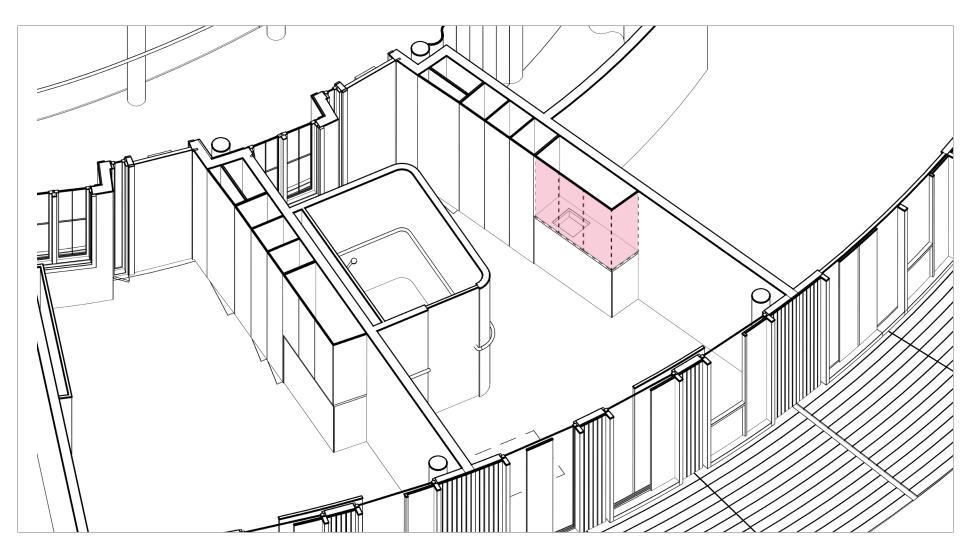

### **FLOORPLAN - ROOM TYPE A**

Type A: 4 x 28 m<sup>2</sup>

### **FLOORPLAN - ROOM TYPE B**

Type B: 4 x 28 m<sup>2</sup>