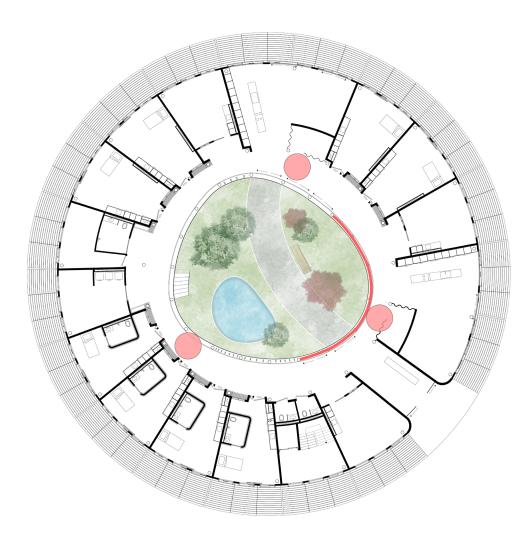

### **GREENERY, WATER & INDOOR GARDENS**







#### **OVERVIEW**



**PROVIDING POSSIBILIETS** 



### **MIX OF PEOPLE**



# **FUNCTIONS**



## **OVERVIEW FLOORPLAN - INNER GARDEN**









### **FLOORPLAN - ROOM TYPE A**







Type A: 4 x 28 m<sup>2</sup>

### **FLOORPLAN - ROOM TYPE B**







Type B: 4 x 28 m<sup>2</sup>

# **KITCHEN**



# **CONTINUOUS RAILING**



### **PROVIDING POSSIBILITIES**



### **PROVIDING POSSIBILITIES**



#### **DOOR FRAME - PICTURE OR OBJECT**















### **THEME ROOM - FLEXIBLE**







# **ADDED FUNCTIONS**







### **ADDED FUNCTIONS**



# **OTHER FUNCTIONS**







### SOUTH FACADE



24

 $\rightarrow$ 

#### **GREENERY - SUN SHADE + TRIGGER**



## **RAIN + ACTIVITY**



# **DIVERSITY OF LIGHT**



#### **PERSPECTIVE OF THE ELDERLY**



### **CONTRAST + SEASONS**







# **FIRST FLOOR**



## **OVERVIEW - SECTION**



## ENTRANCE







# **STUDIO**







### **STARTERS**







#### **STARTERS**



## **FAMILY HOUSE**







#### **FAMILY HOUSE**



#### **FAMILY HOUSE**





#### **GALLERY - FIRST FLOOR**



## FACADE FIRST EN SECOND FLOOR



## **ZOOMED IN**

















## **GALLERY SECOND FLOOR + SUN SHADE**



### **GALLERY SECOND FLOOR + SUN SHADE**





#### **TOP VIEW**



#### **OUTER FACADE**



#### FACADE - WINDOW SIZE



### **FACADE + TECHNICAL DRAWINGS**







# **HEATING & COOLING**



# VENTILATION



# VENTILATION



# **ENERGY**



## RAIN