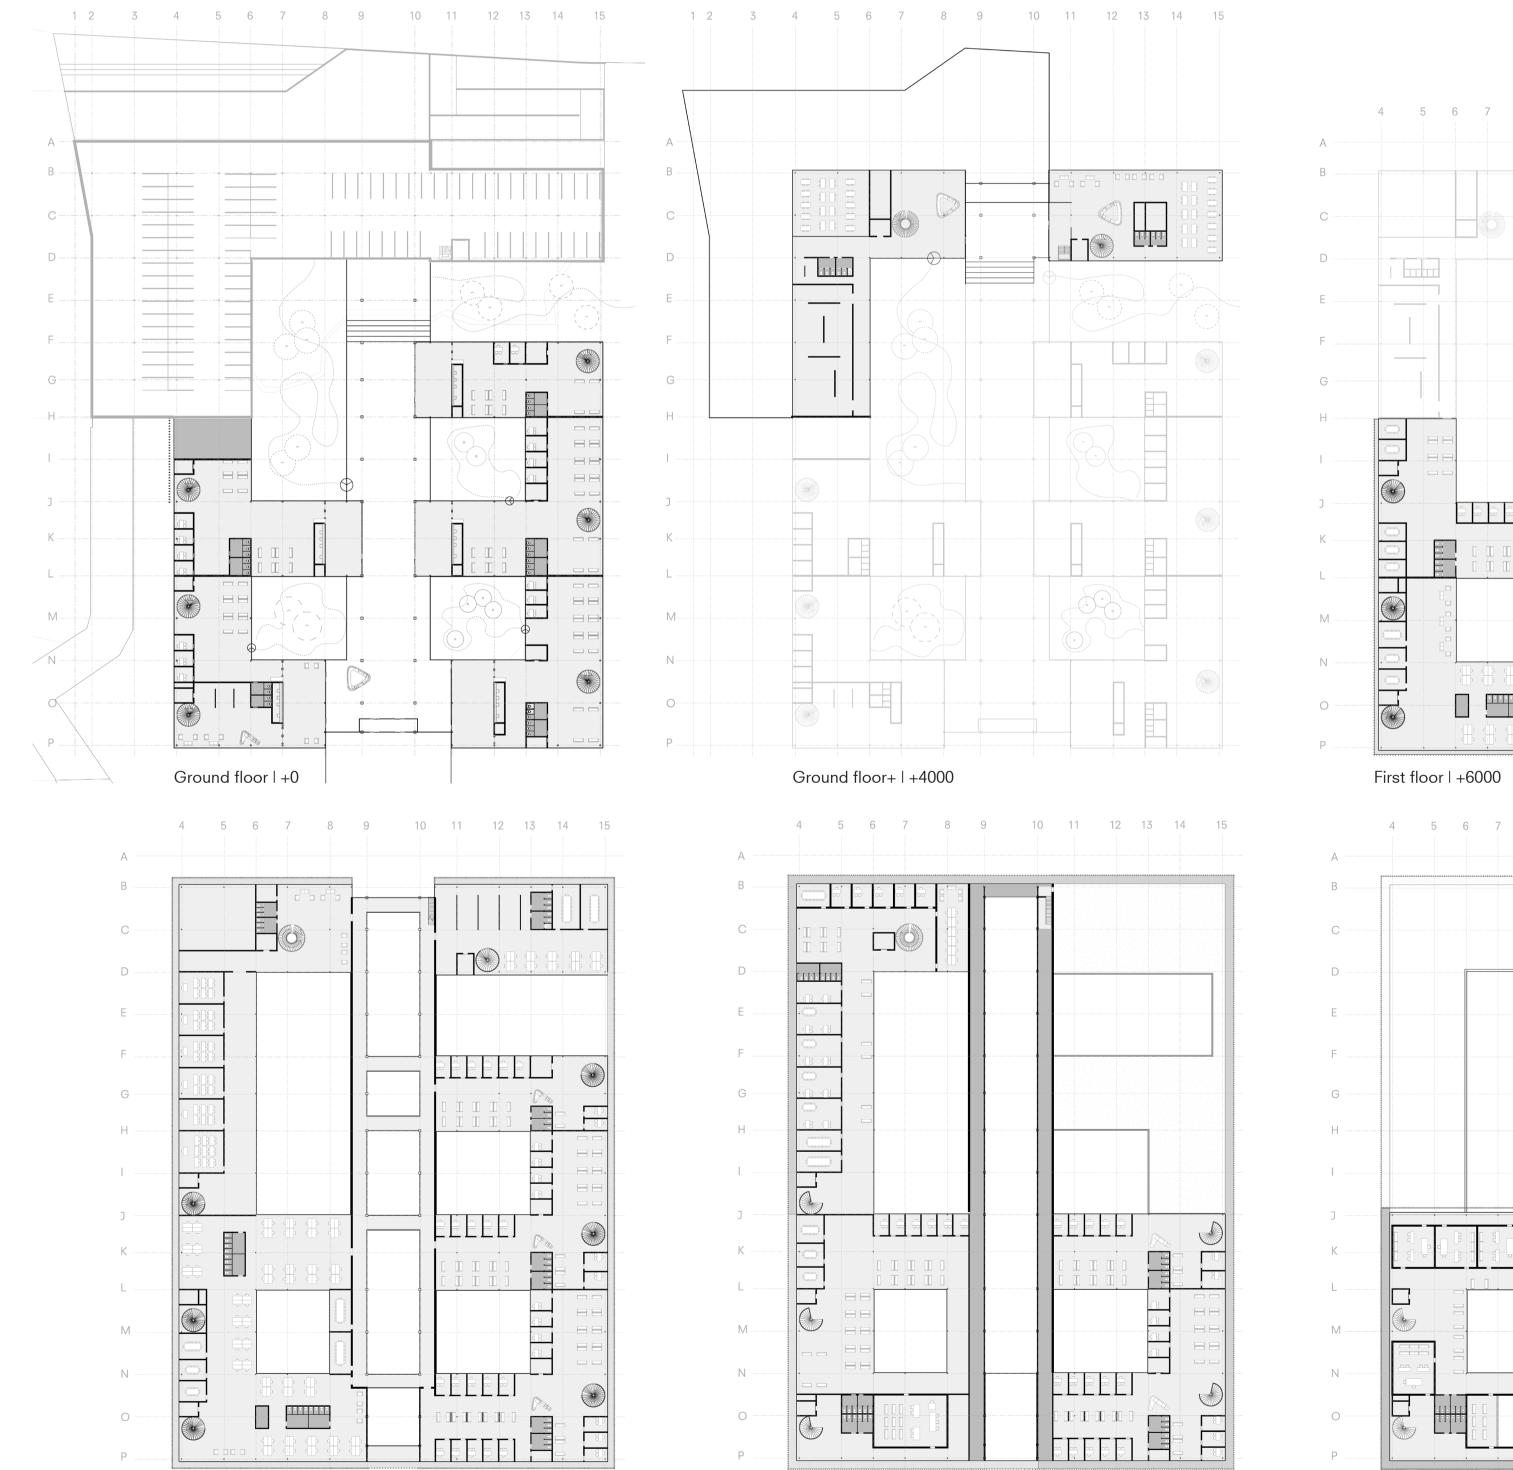

### **ARCHITECTURE FOR THE DISPLACED**

One building representing the resettlement procedure in the arrival city of Berlin

Combined ground floor

First floor | +6000

СР

Complex Projects Bodies & Building Berlin

One building representing the resettlement procedure in the arrival city of Berlin

Combined ground floor | +0 / +4000

Complex Projects Bodies & Building Berlin

One building representing the resettlement procedure in the arrival city of Berlin