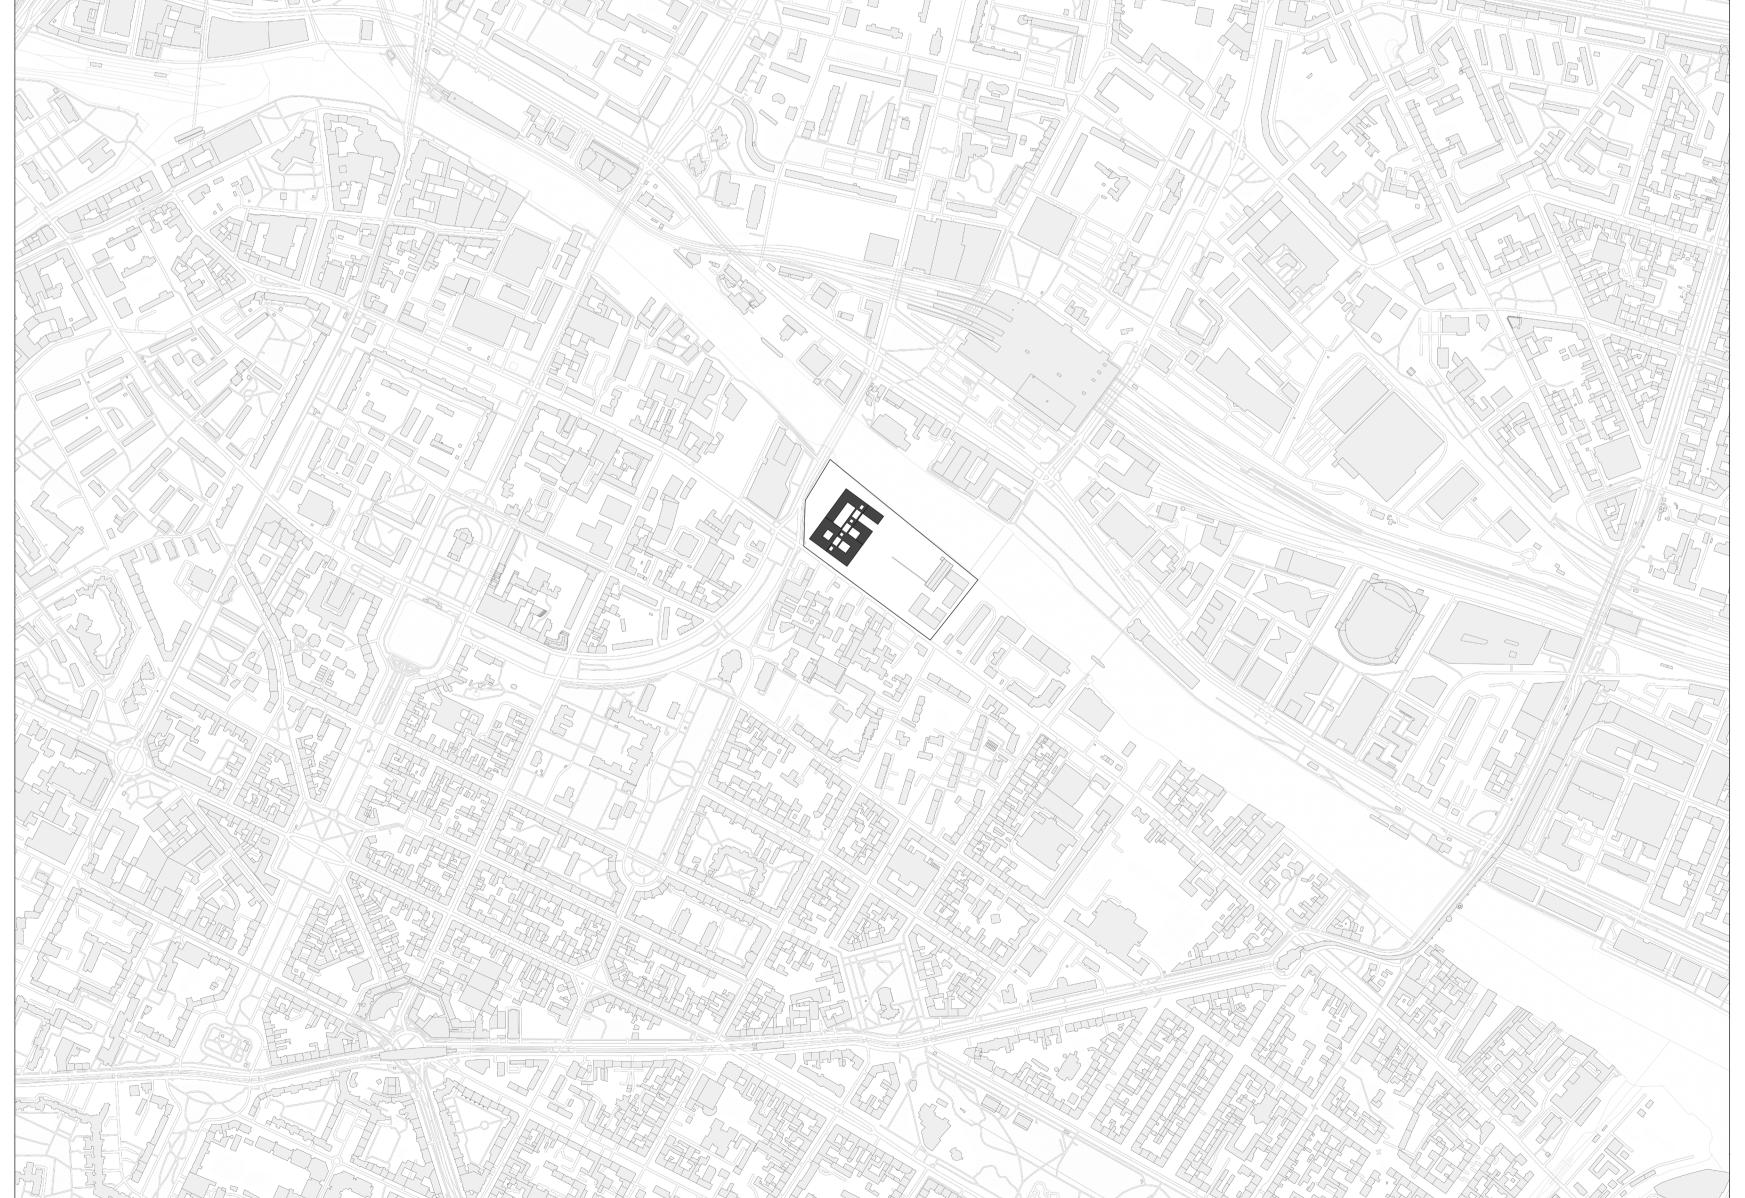

# THE ARRIVAL CITY ARCHITECTURE FOR THE DISPLACED

One building representing the resettlement procedure in the arrival city of Berlin

CP 10

Complex Projects Bodies & Building Berlin

One building representing the resettlement procedure in the arrival city of Berlin