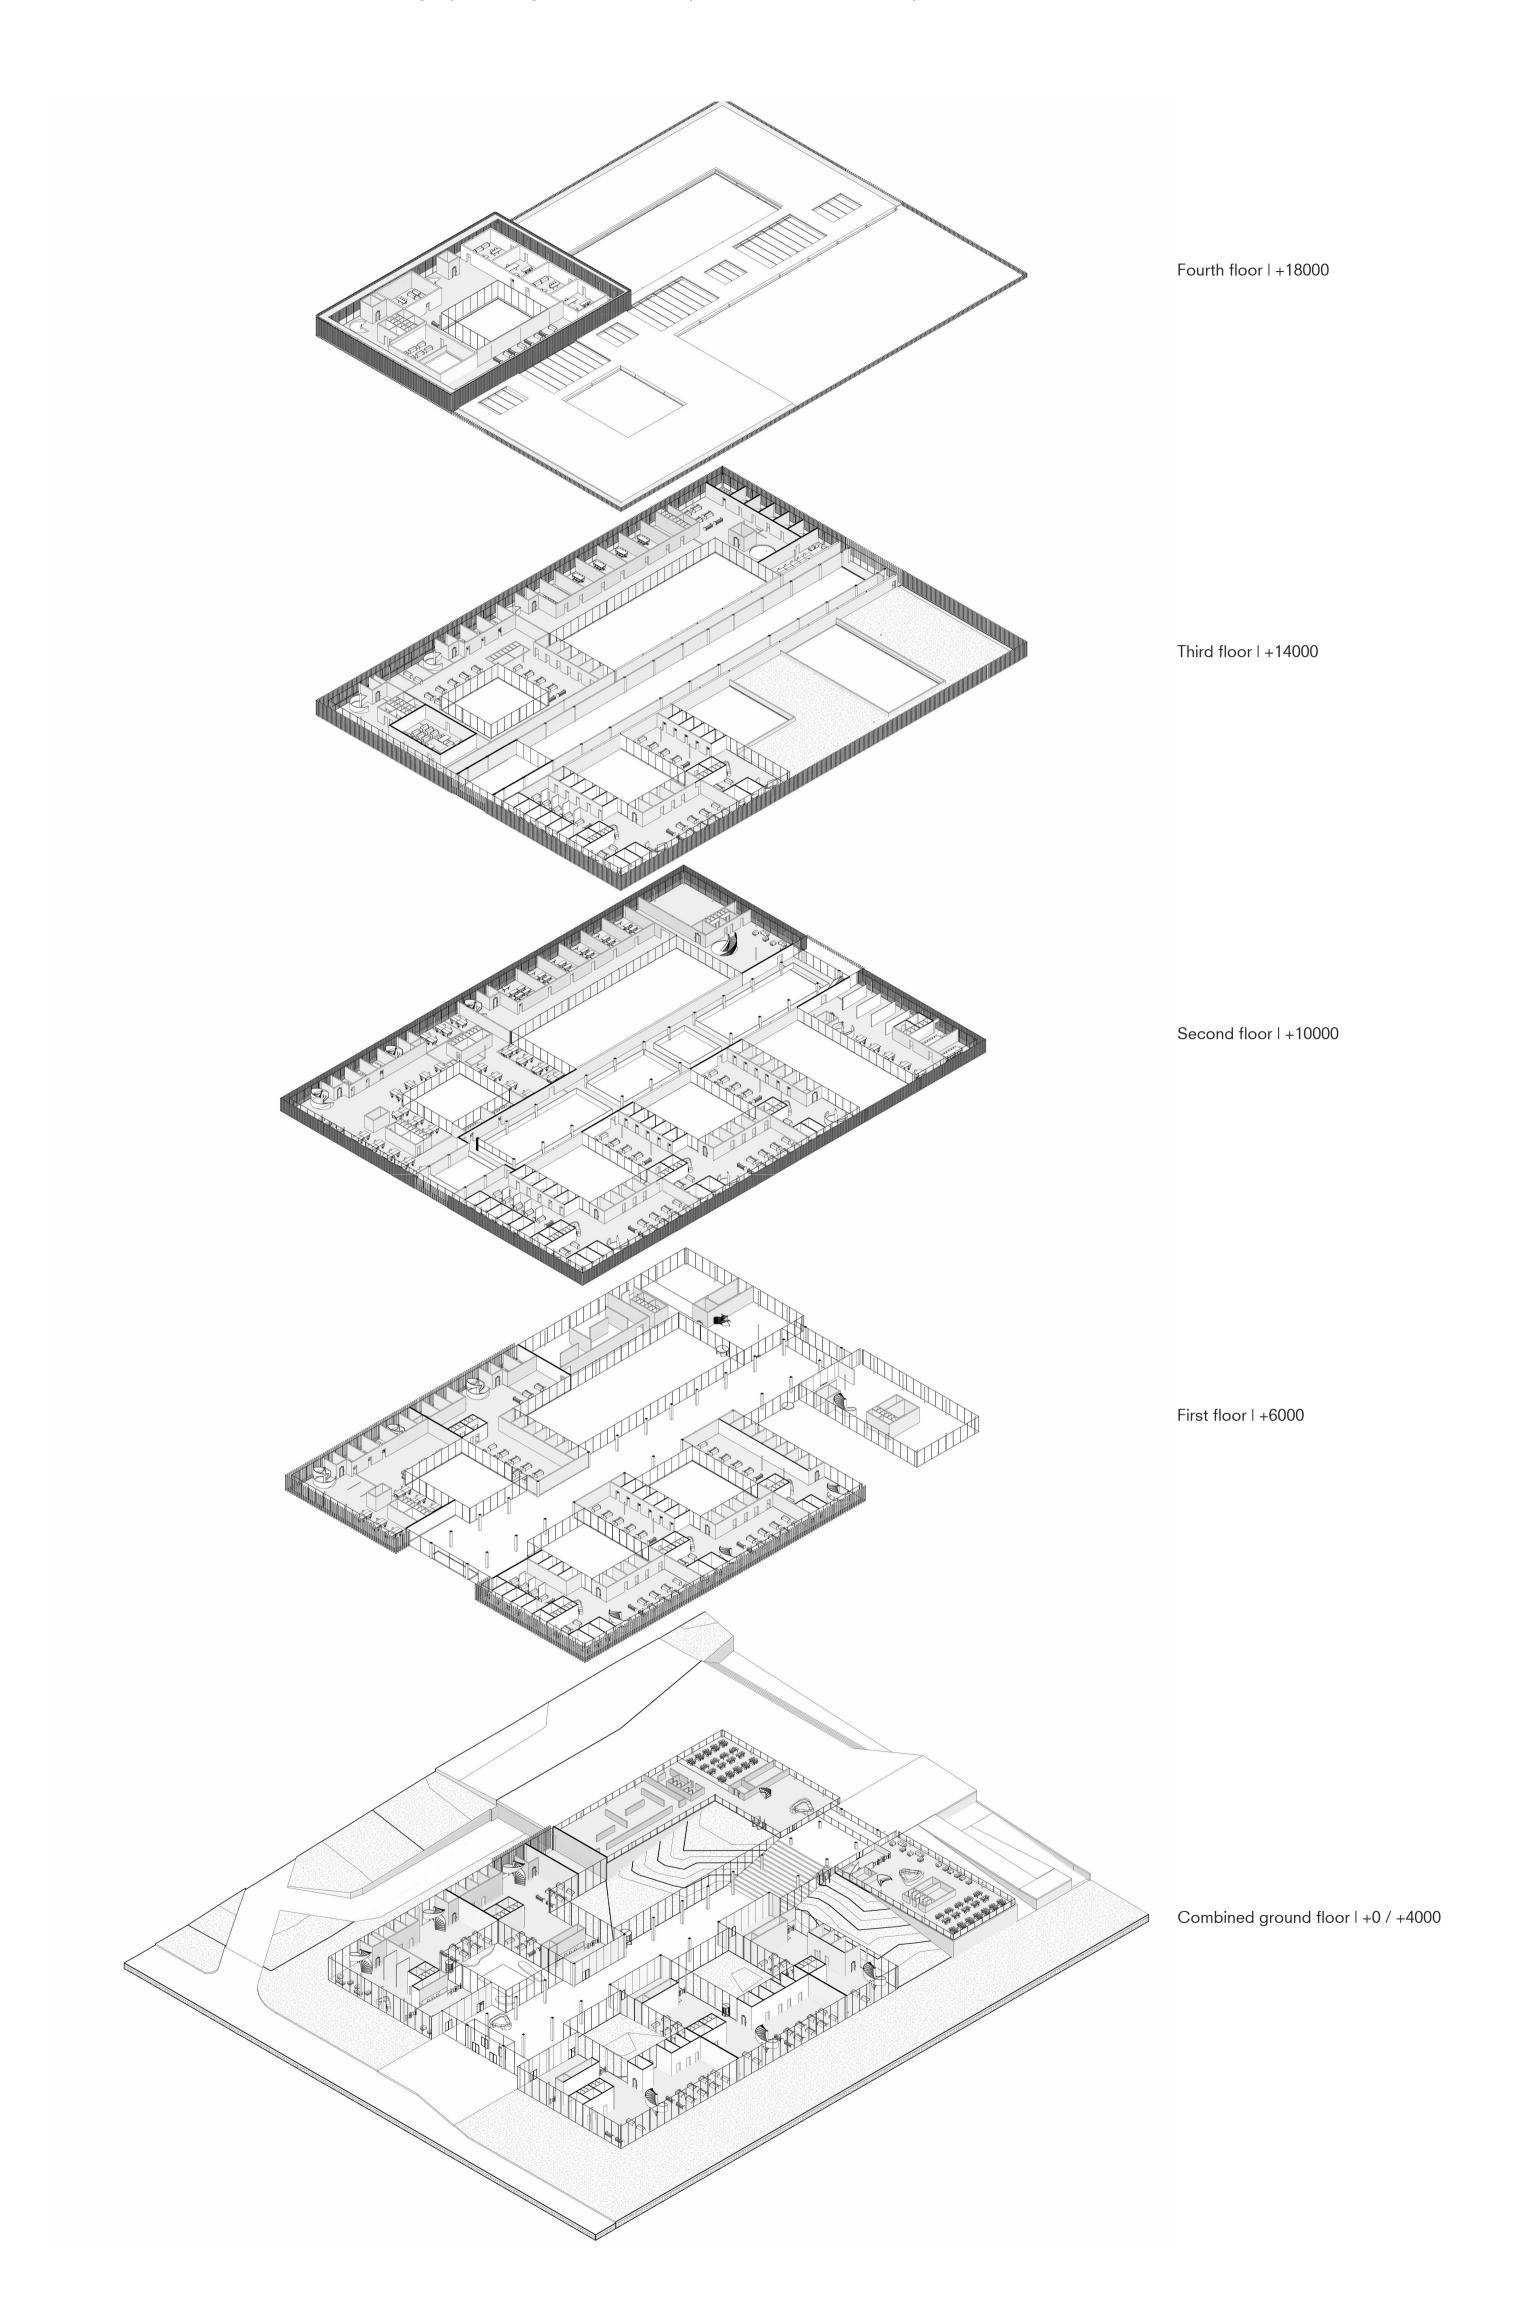

### **ARCHITECTURE FOR THE DISPLACED**

One building representing the resettlement procedure in the arrival city of Berlin

Combined ground floor

First floor | +6000

СР

Complex Projects Bodies & Building Berlin

One building representing the resettlement procedure in the arrival city of Berlin

Combined ground floor | +0 / +4000

Complex Projects Bodies & Building Berlin

One building representing the resettlement procedure in the arrival city of Berlin