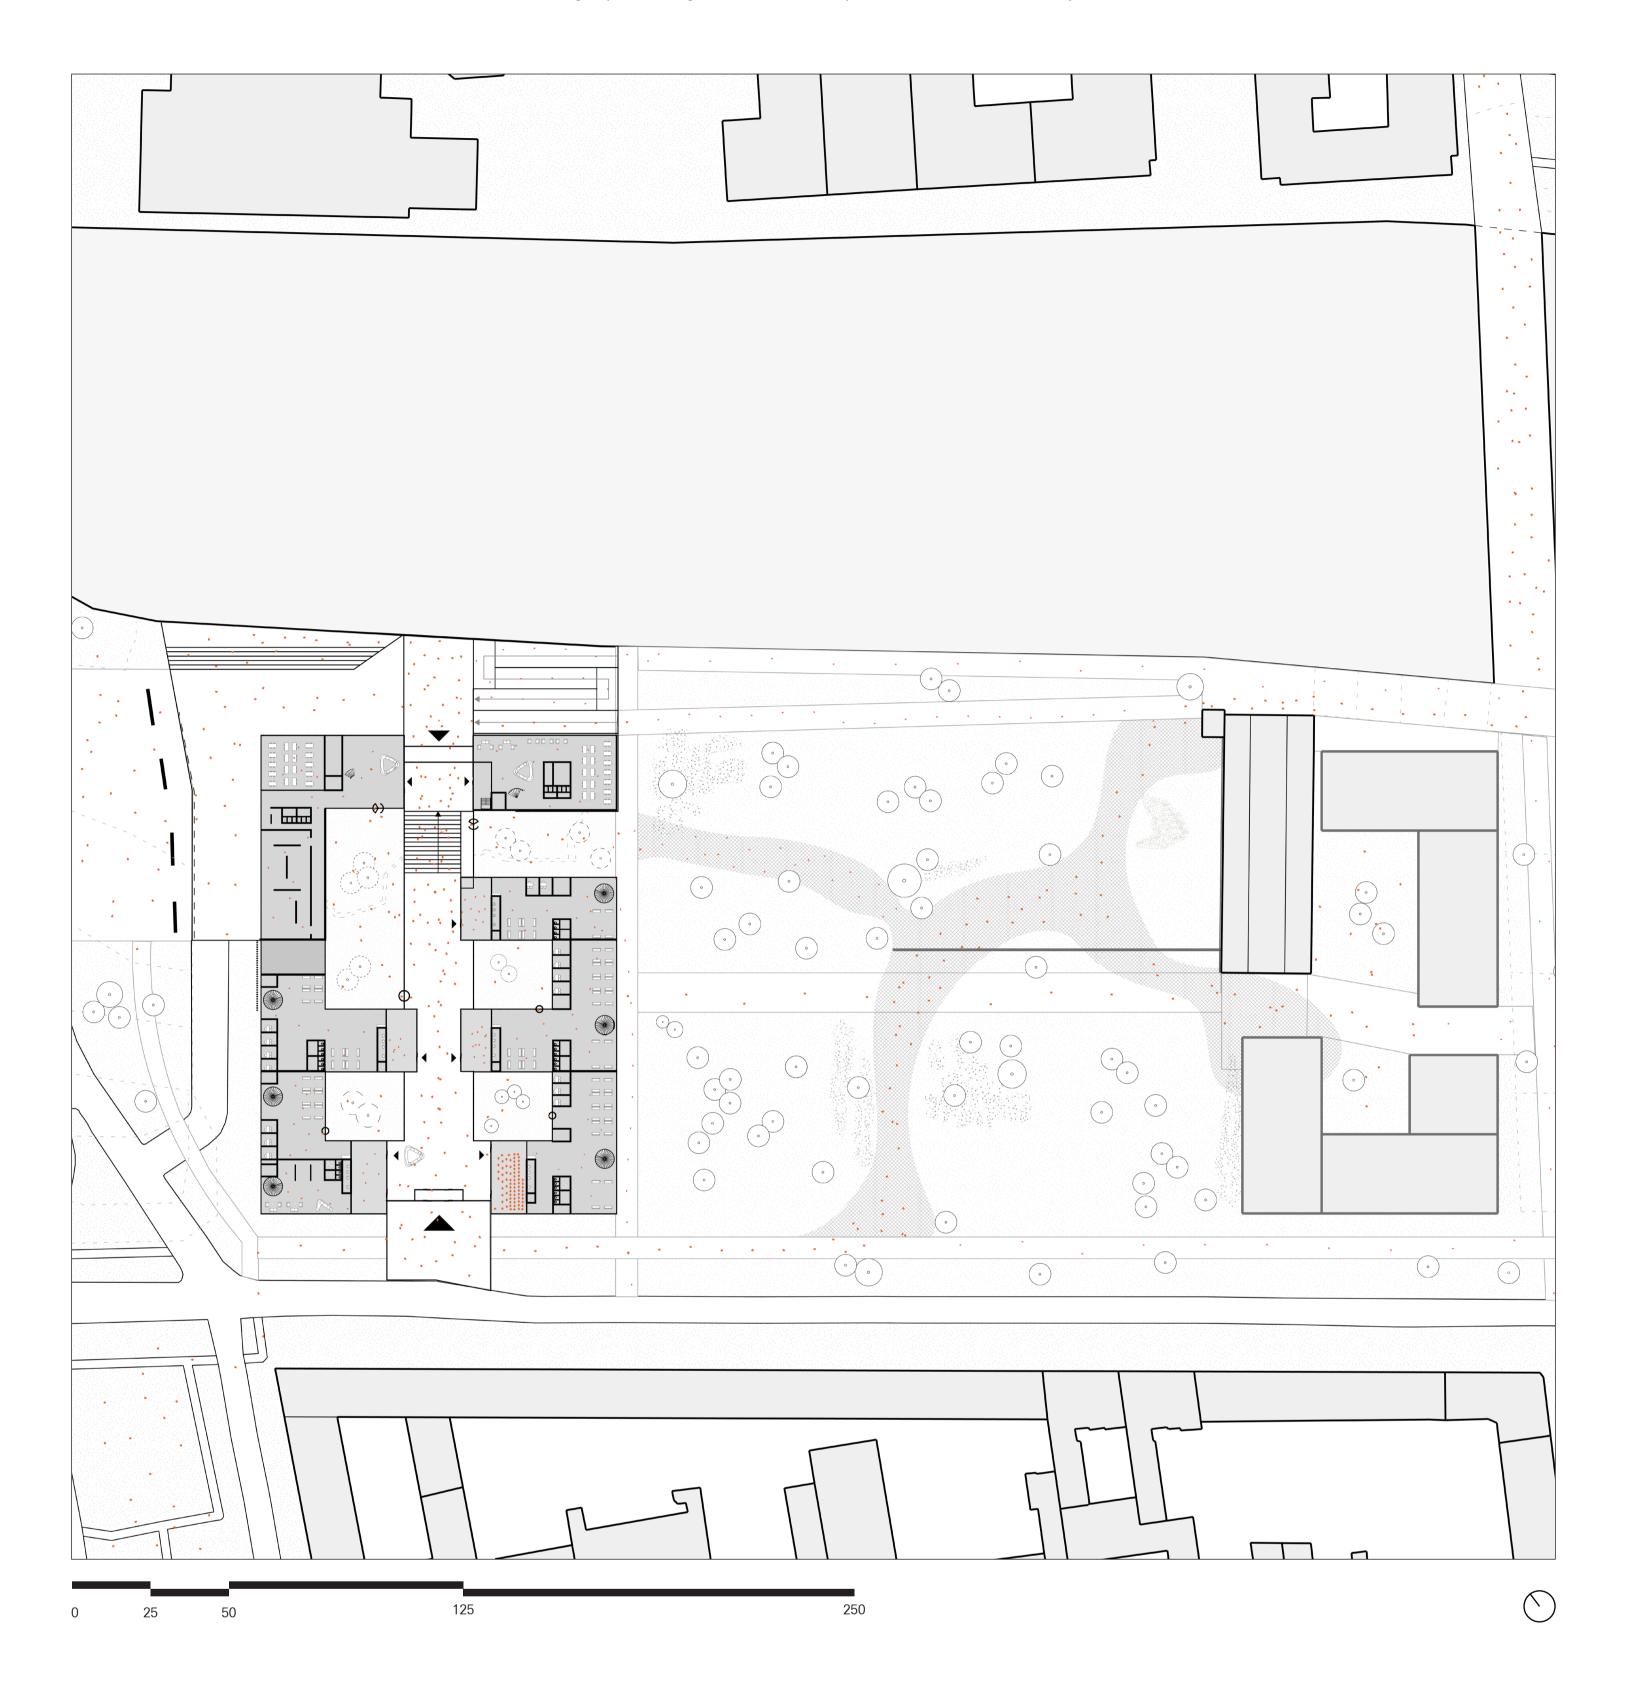

### **ARCHITECTURE FOR THE DISPLACED**

One building representing the resettlement procedure in the arrival city of Berlin

Combined ground floor

First floor | +6000

СР

Complex Projects Bodies & Building Berlin

One building representing the resettlement procedure in the arrival city of Berlin

Combined ground floor | +0 / +4000

Complex Projects Bodies & Building Berlin

One building representing the resettlement procedure in the arrival city of Berlin