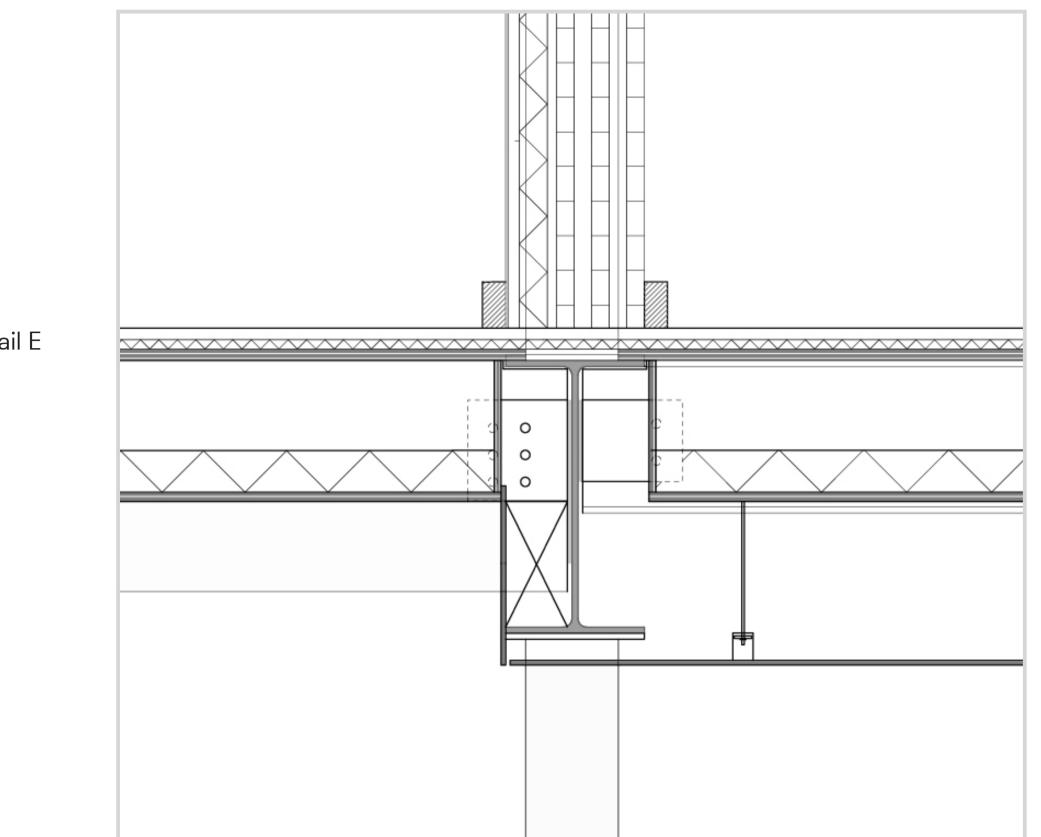

#### 1. Exterior Wall

plaster cladding system wind protection layer vapour retarder 120 5-layer CLT wall element 10 mm sealing strip 70 mm metalstud with 10 mm air layer and 60 mm Sonobase rockwool 25 mm plasterboard extra soundproofing plaster

#### 2. Facade

HR+++ glazing 4-18-4-18-4 with high reflective coating on exterior 30 mm square recantangular mullions on 2000 mm distance

#### 3. Structure

timber columns 420x420 glulam beams 120x500, demountable connected via steel element

#### 4. Sky bridge

white polycarbonate railing, 40x500x5000 mm floor finish 25 mm floating gypsum fiber board 20 mm wood fiber insulation Kerto Ripa structural elements 350x10000x2500 mm, with 90 mm of Rockwool insulation finish

#### 5. Interior wall

sideways lightly coloured polycarbonate, 40x500x4000 mm

#### 6. Interior wall

plaster

70 mm metalstud with
60 mm Sonobase rockwool
10 mm air layer
10 mm sealing strip
120 mm 5-layer CLT wall element

#### 7. Structure

white coated HSS tube steel column, circle, d=160/240 mm HEA650/HEA600/HEA340 beams

#### 8. Roof

sedum 300-100 mm insulation (water remittance) Kerto Ripa structural elements 350x10000x2500 mm, with 100 mm of Rockwool insulation vapour retarder 50 mm of Rockwool insulation finish

#### 9. Top lights

roof lights and sun screen system

#### 10. Roof

soil with planting filter fabric resevoir layer moisture-retention layer aeration layer thermal insulation drainage layer root barrier membrane protection green roof waterproofing membrane Kerto Ripa structural elements Kerto Ripa structural elements 290x8000x2500 mm,

CP

vapour retarder 50 mm of Rockwool Insulation lowered ceiling with acoustic panels

#### 11. Floor

30 mm finish Wood Fiber insulation Kerto Ripa structural elements 290x8000x2500 mm, with 90 mm of Rock Wool insulation lowered ceiling with acoustic panels

#### 12. Stairs

wood structure and finish

#### 13. Ground floor

30 mm finish50 mm screed200 mm hollowcore precast slab floor75 mm glass fiber insulation

Complex Projects Bodies & Building Berlin