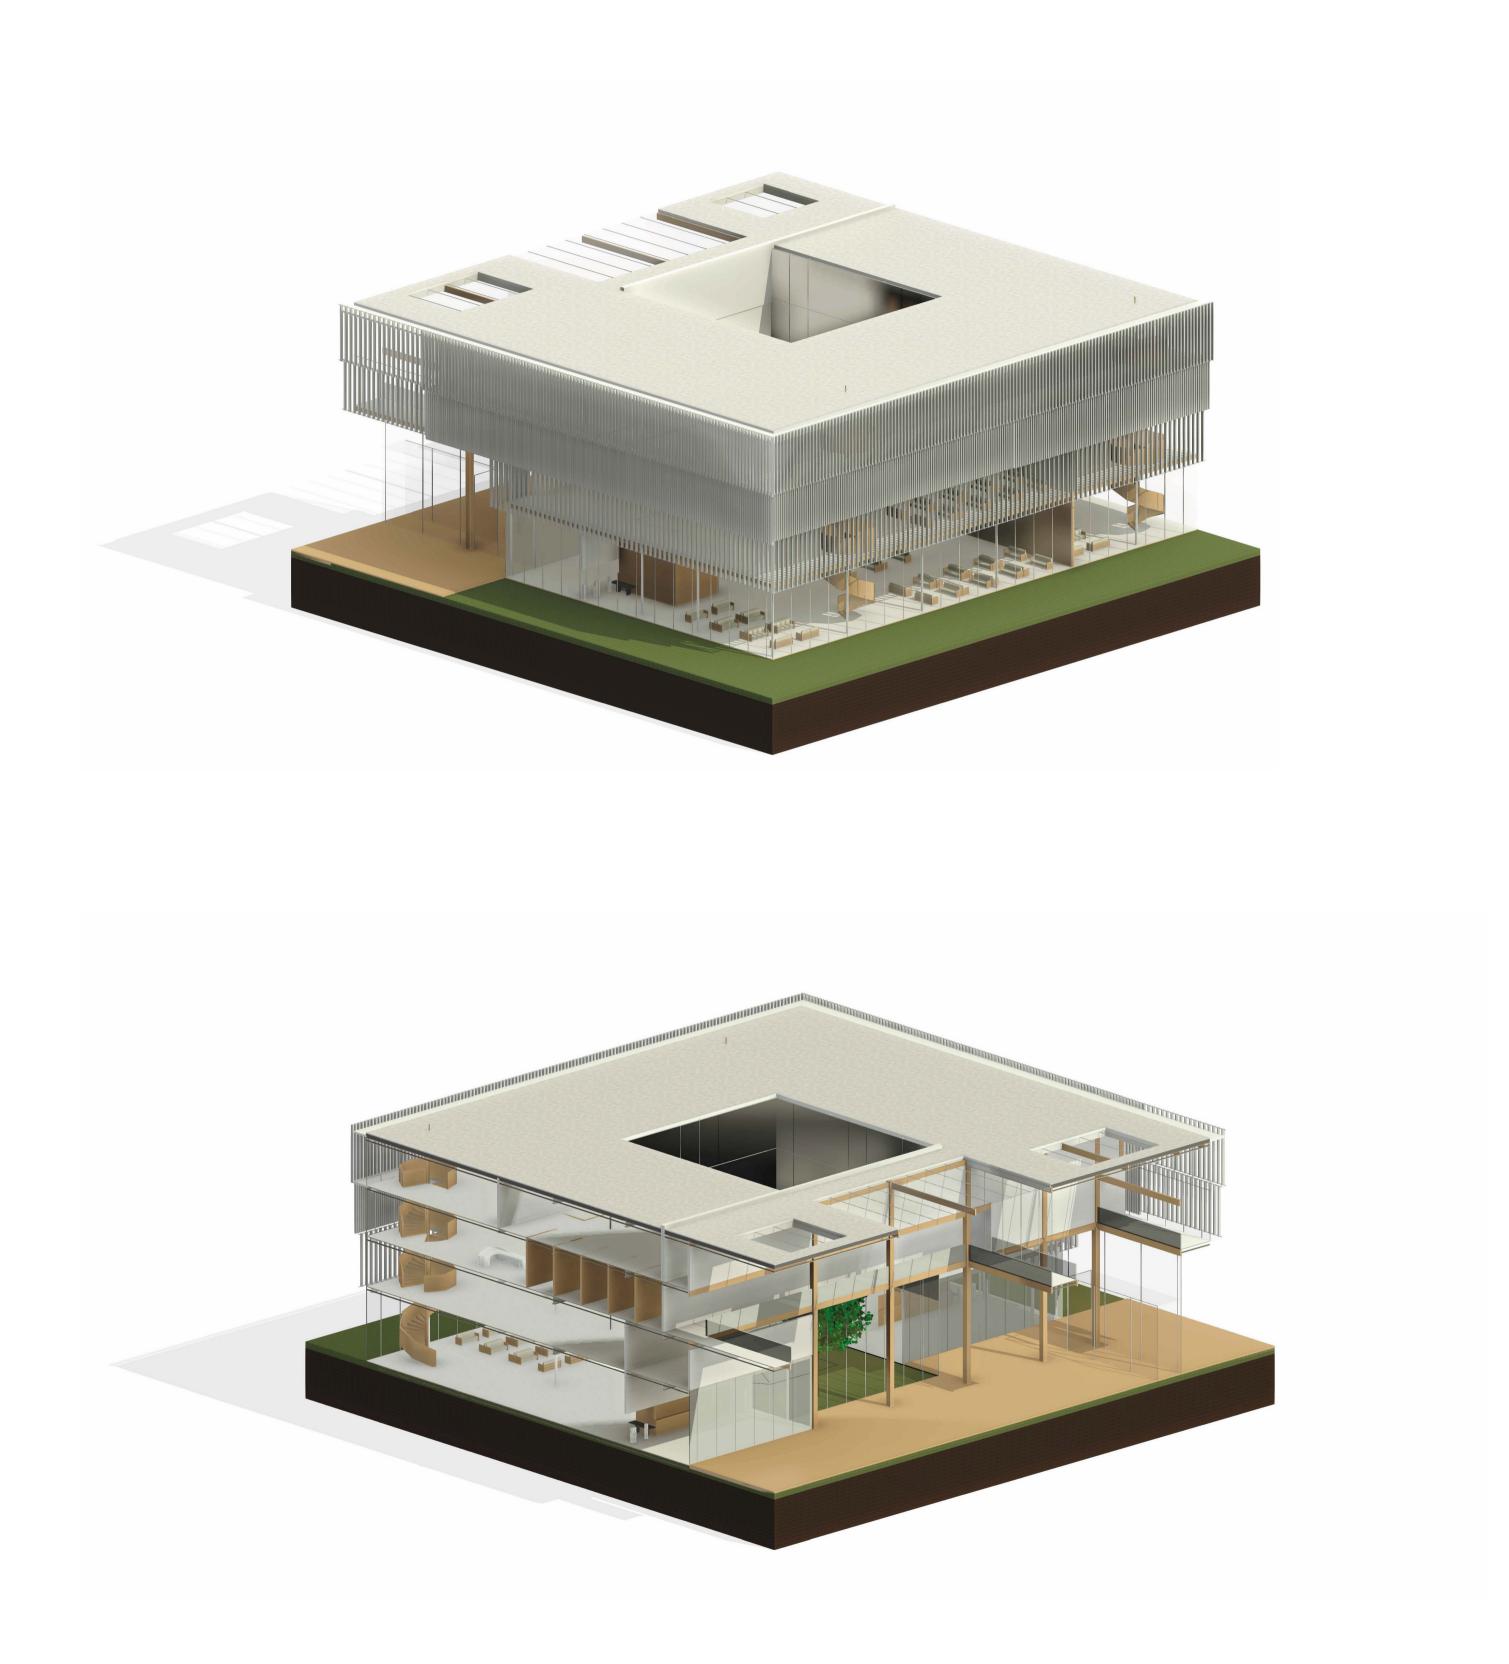

#### 1. Exterior Wall

plaster cladding system wind protection layer vapour retarder 120 5-layer CLT wall element 10 mm sealing strip 70 mm metalstud with 10 mm air layer and 60 mm Sonobase rockwool 25 mm plasterboard extra soundproofing plaster

#### 2. Facade

HR+++ glazing 4-18-4-18-4 with high reflective coating on exterior 30 mm square recantangular mullions on 2000 mm distance

#### 3. Structure

timber columns 420x420 glulam beams 120x500, demountable connected via steel element

#### 4. Sky bridge

white polycarbonate railing, 40x500x5000 mm floor finish 25 mm floating gypsum fiber board 20 mm wood fiber insulation Kerto Ripa structural elements 350x10000x2500 mm, with 90 mm of Rockwool insulation finish

#### 5. Interior wall

sideways lightly coloured polycarbonate, 40x500x4000 mm

#### 6. Interior wall

plaster

70 mm metalstud with
60 mm Sonobase rockwool
10 mm air layer
10 mm sealing strip
120 mm 5-layer CLT wall element

#### 7. Structure

white coated HSS tube steel column, circle, d=160/240 mm HEA650/HEA600/HEA340 beams

#### 8. Roof

sedum 300-100 mm insulation (water remittance) Kerto Ripa structural elements 350x10000x2500 mm, with 100 mm of Rockwool insulation vapour retarder 50 mm of Rockwool insulation finish

#### 9. Top lights

roof lights and sun screen system

#### 10. Roof

soil with planting filter fabric resevoir layer moisture-retention layer aeration layer thermal insulation drainage layer root barrier membrane protection green roof waterproofing membrane Kerto Ripa structural elements Kerto Ripa structural elements 290x8000x2500 mm,

CP

vapour retarder 50 mm of Rockwool Insulation lowered ceiling with acoustic panels

#### 11. Floor

30 mm finish Wood Fiber insulation Kerto Ripa structural elements 290x8000x2500 mm, with 90 mm of Rock Wool insulation lowered ceiling with acoustic panels

#### 12. Stairs

wood structure and finish

#### 13. Ground floor

30 mm finish50 mm screed200 mm hollowcore precast slab floor75 mm glass fiber insulation

Complex Projects Bodies & Building Berlin