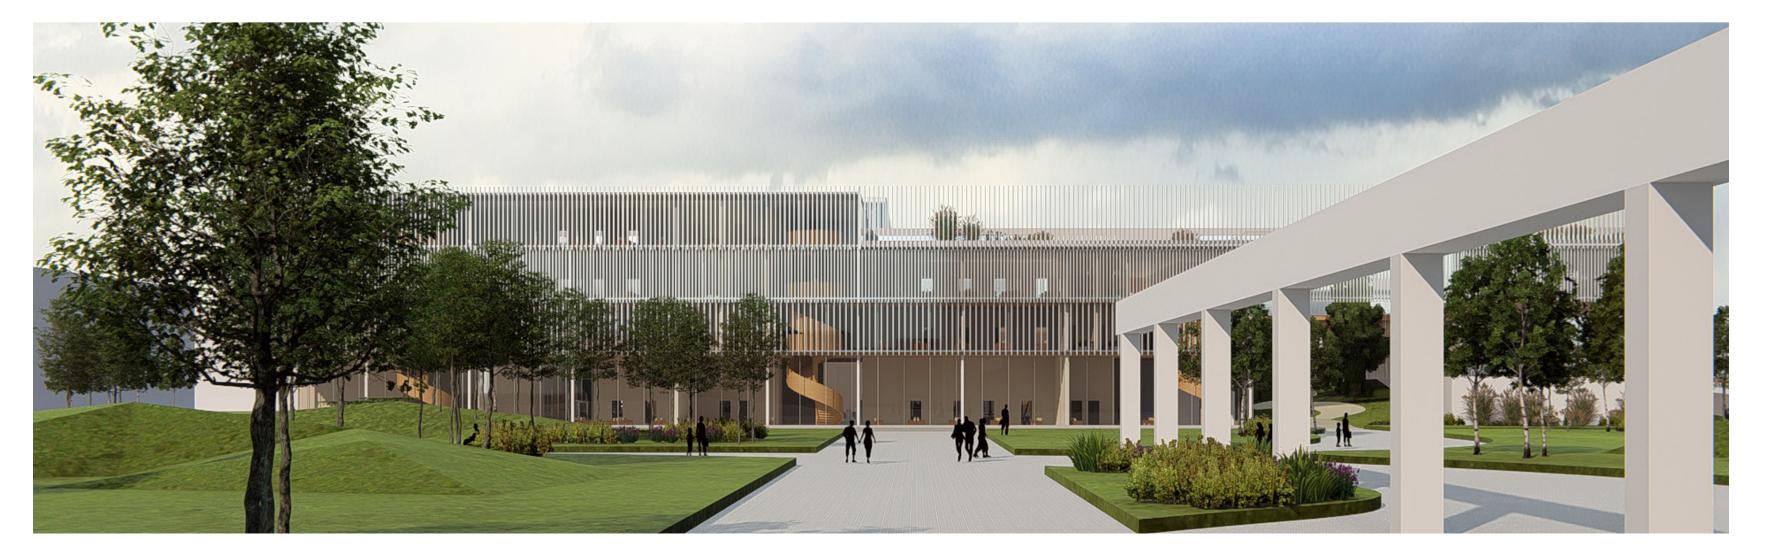

### **ARCHITECTURE FOR THE DISPLACED**

One building representing the resettlement procedure in the arrival city of Berlin