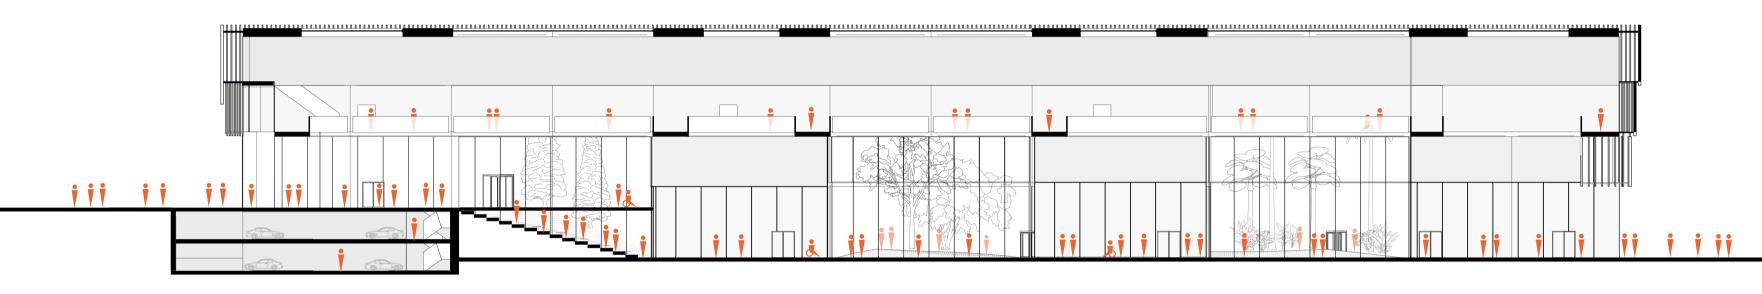

# ARCHITECTURE FOR THE DISPLACED

One building representing the resettlement procedure in the arrival city of Berlin

Section A | West-East | court - entrance - arrival

Section B | North-South | inside street

Section C | North-South | employees - return - interview - arrival

CP 10