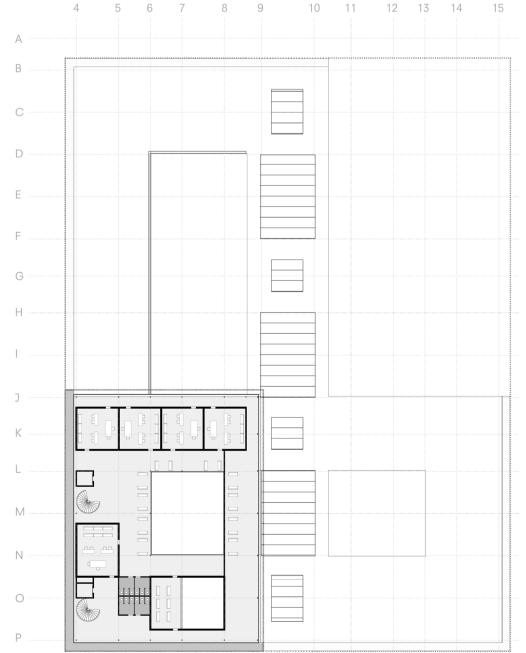

### **ARCHITECTURE FOR THE DISPLACED**

One building representing the resettlement procedure in the arrival city of Berlin

Combined ground floor

First floor | +6000

СР

Complex Projects Bodies & Building Berlin

One building representing the resettlement procedure in the arrival city of Berlin

Combined ground floor | +0 / +4000

Complex Projects Bodies & Building Berlin

One building representing the resettlement procedure in the arrival city of Berlin