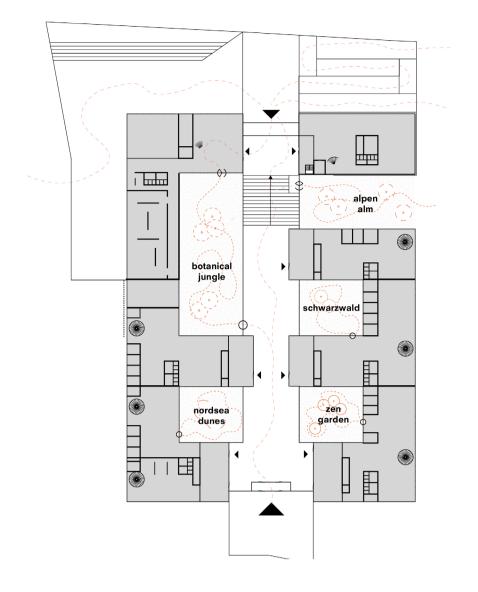

### **ARCHITECTURE FOR THE DISPLACED**

One building representing the resettlement procedure in the arrival city of Berlin

Combined ground floor

First floor | +6000

СР

Complex Projects Bodies & Building Berlin

One building representing the resettlement procedure in the arrival city of Berlin

Combined ground floor | +0 / +4000

Complex Projects Bodies & Building Berlin

One building representing the resettlement procedure in the arrival city of Berlin