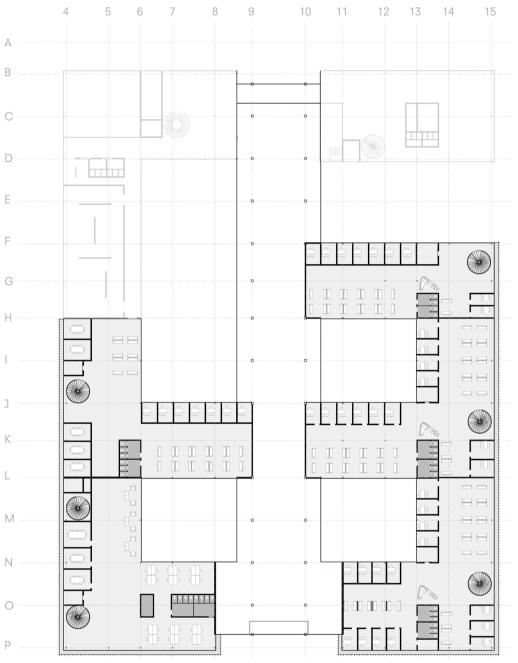

### **ARCHITECTURE FOR THE DISPLACED**

One building representing the resettlement procedure in the arrival city of Berlin

Combined ground floor

First floor | +6000

СР

Complex Projects Bodies & Building Berlin

One building representing the resettlement procedure in the arrival city of Berlin

Combined ground floor | +0 / +4000

Complex Projects Bodies & Building Berlin

One building representing the resettlement procedure in the arrival city of Berlin