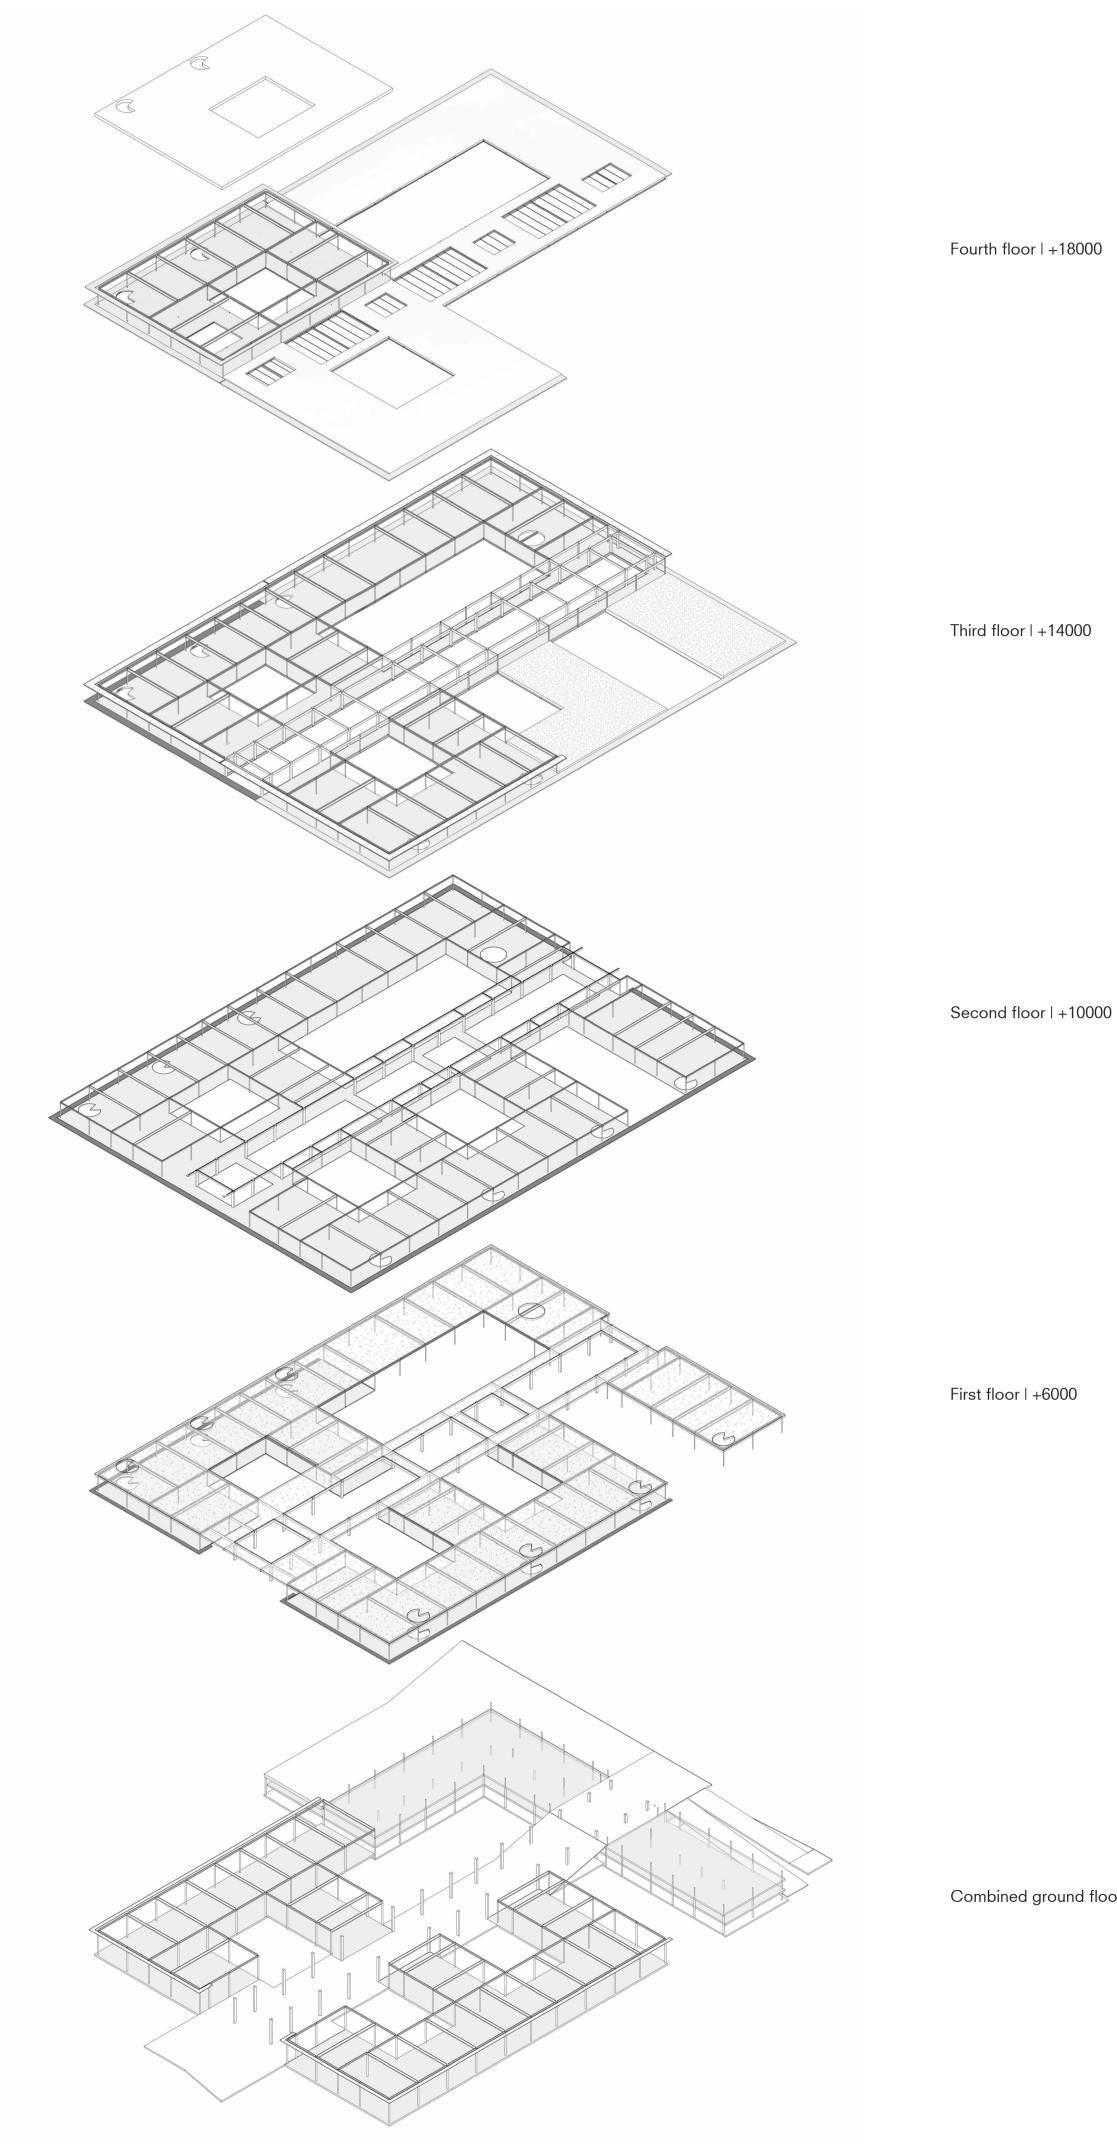

# THE ARRIVAL CITY ARCHITECTURE FOR THE DISPLACED

One building representing the resettlement procedure in the arrival city of Berlin

CP 10

Complex Projects Bodies & Building Berlin

One building representing the resettlement procedure in the arrival city of Berlin