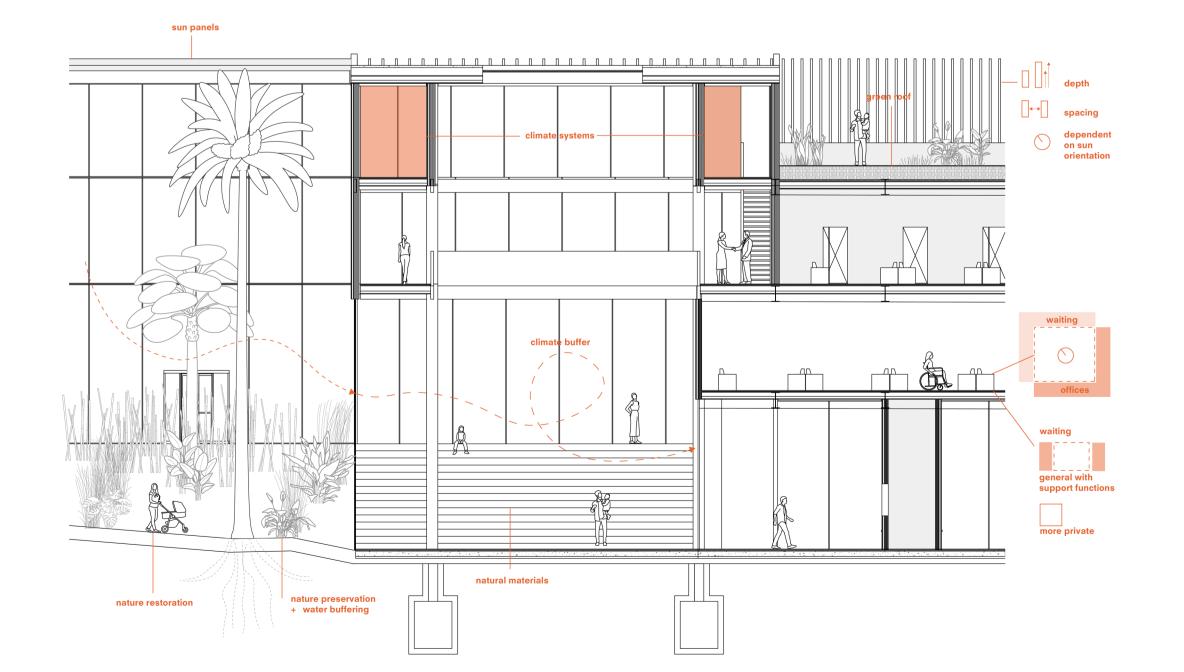

*

One building representing the resettlement procedure in the arrival city of Berlin







CP 10

Complex Projects Bodies & Building Berlin

# ARCHITECTURE FOR THE DISPLACED

One building representing the resettlement procedure in the arrival city of Berlin







CP 10

Complex Projects Bodies & Building Berlin

### **ARCHITECTURE FOR THE DISPLACED**

One building representing the resettlement procedure in the arrival city of Berlin



Combined ground floor









First floor | +6000







СР









# ARCHITECTURE FOR THE DISPLACED

One building representing the resettlement procedure in the arrival city of Berlin





Section A | West-East | court - entrance - arrival



Section B | North-South | inside street



Section C | North-South | employees - return - interview - arrival



CP 10

### Section D | climate section

Complex Projects Bodies & Building Berlin

# THE ARRIVAL CITY ARCHITECTURE FOR THE DISPLACED

One building representing the resettlement procedure in the arrival city of Berlin









CP 10

Complex Projects Bodies & Building Berlin



One building representing the resettlement procedure in the arrival city of Berlin



Complex Projects Bodies & Building Berlin





One building representing the resettlement procedure in the arrival city of Berlin



Combined ground floor | +0 / +4000

Complex Projects Bodies & Building Berlin



One building representing the resettlement procedure in the arrival city of Berlin



CP 10

Complex Projects Bodies & Building Berlin

### **ARCHITECTURE FOR THE DISPLACED**

One building representing the resettlement p