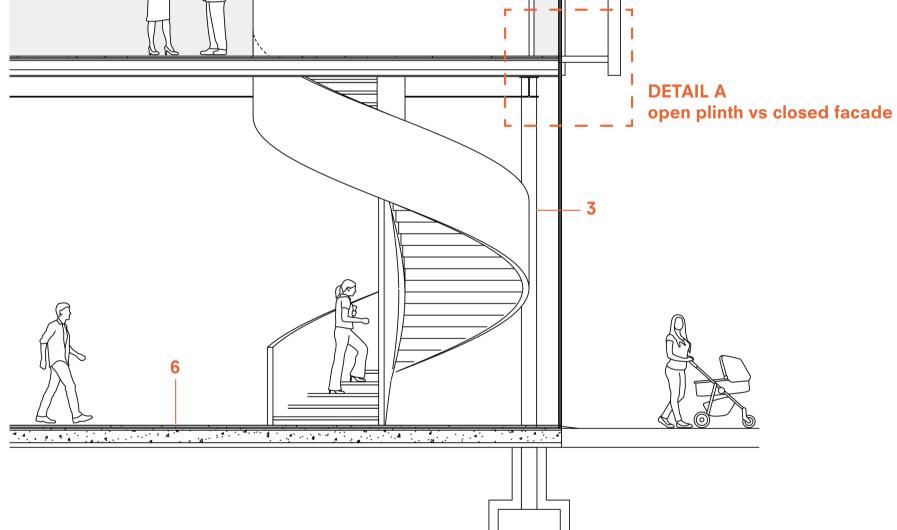

# ARCHITECTURE FOR THE DISPLACED

One building representing the resettlement procedure in the arrival city of Berlin

Section A | West-East | court - entrance - arrival

Section B | North-South | inside street

Section C | North-South | employees - return - interview - arrival

CP 10

### Section D | climate section

Complex Projects Bodies & Building Berlin