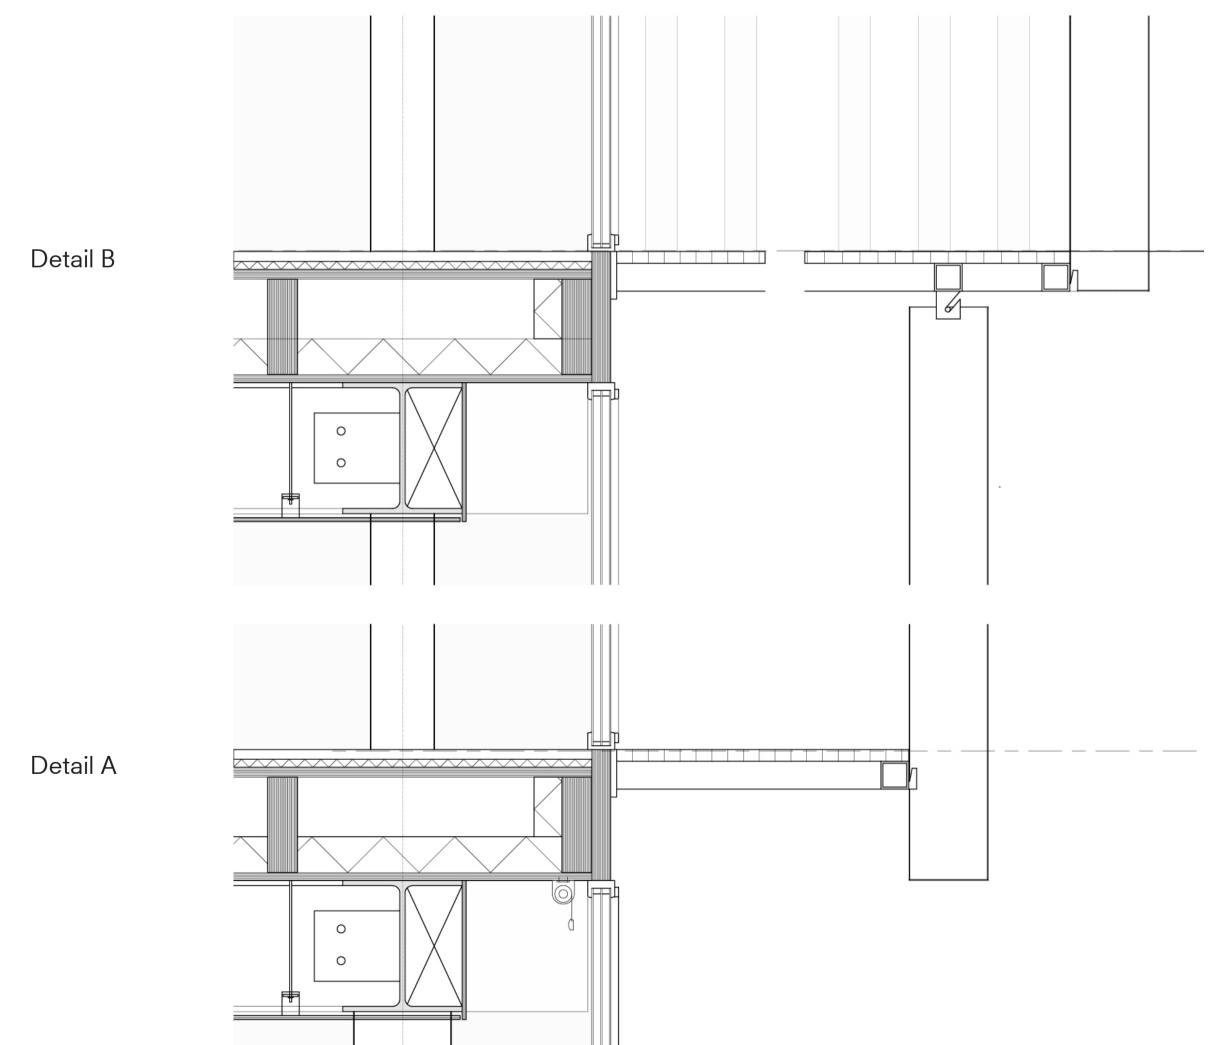

#### 1. Exterior Wall

plaster cladding system wind protection layer vapour retarder 120 5-layer CLT wall element 10 mm sealing strip 70 mm metalstud with 10 mm air layer and 60 mm Sonobase rockwool 25 mm plasterboard extra soundproofing plaster

#### 2. Facade

HR+++ glazing 4-18-4-18-4 with high reflective coating on exterior 30 mm square recantangular mullions on 2000 mm distance

#### 3. Structure

timber columns 420x420 glulam beams 120x500, demountable connected via steel element

#### 4. Sky bridge

white polycarbonate railing, 40x500x5000 mm floor finish 25 mm floating gypsum fiber board 20 mm wood fiber insulation Kerto Ripa structural elements 350x10000x2500 mm, with 90 mm of Rockwool insulation finish

#### 5. Interior wall

sideways lightly coloured polycarbonate, 40x500x4000 mm

#### 6. Interior wall

plaster

70 mm metalstud with
60 mm Sonobase rockwool
10 mm air layer
10 mm sealing strip
120 mm 5-layer CLT wall element