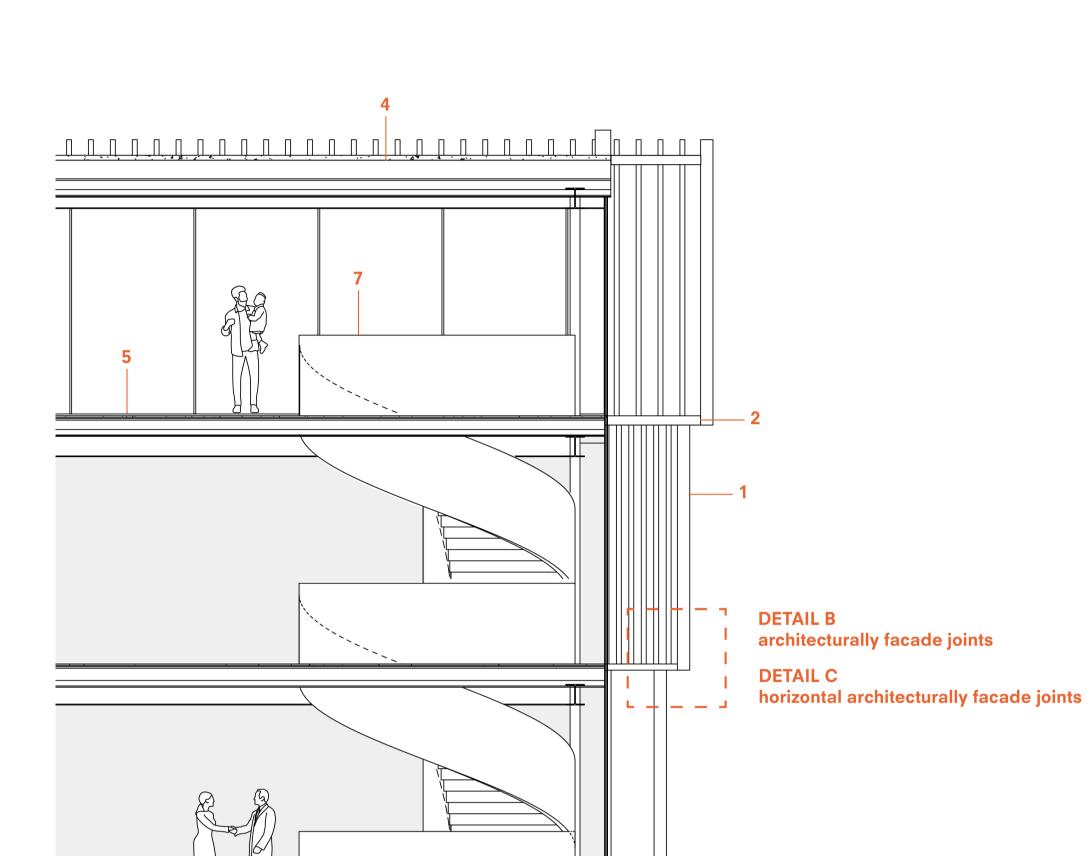

# ARCHITECTURE FOR THE DISPLACED

One building representing the resettlement procedure in the arrival city of Berlin

Section A | West-East | court - entrance - arrival

Section B | North-South | inside street

Section C | North-South | employees - return - interview - arrival

CP 10

### Section D | climate section

Complex Projects Bodies & Building Berlin