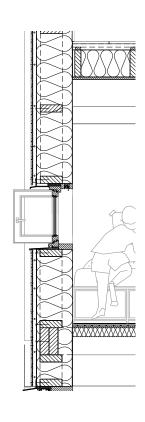

73/104 1:20 BUILDING ENVELOPE

74/104 THERMAI MAS

75/104 WARM WINTER NIGHTS

76/104 ACTIVE VENTILATION

77/104 PASSIVE VENTILATION

78/104 COOL SUMMER DA

89/104 1:20 INFANT BEDROOM

Linoleum flooring Dry floorheating system 25 mm Acoustic insulation 80 mm Timber floor beams c.t.c 600 mm Viroc vertical rib 16 x 140 mm fitted into U-profile and tightened with bolts and nuts Viroc panel 16 x 575 mm (max) screwed to U-profile gamain. Aluminium mounting U-profile screwed into timber frame Water barrier Timber frame 80 x 244 with castedin-site hempcrete 400 mm,  $Rc = 7.2 \text{ m}^2 \text{K/W}$ Window sill bench promise Aluminium sill Stained accoya window frame with passive ventilation grate Stained accoya inner finish frame A+++ triple glazing

73/104 1:5 PASSIVE VENTILATION

Linoleum flooring

Dry floorheating system 25 mm

Acoustic insulation 80 mm

Timber floor beams c.t.c 600 mm

Viroc vertical rib 16 x 140 mm fitted into U-profile and tightened with bolts and nuts

Viroc panel 16 x 575 mm (max) screwed to U-profile

Aluminium mounting U-profile screwed into timber frame

Water barrier

Timber frame 80 x 244 with castedin-site hempcrete 400 mm,  $Rc = 7.2 \text{ m}^2 \text{K/W}$ 

Window sill bench

Aluminium sill

Stained accoya window frame with passive ventilation grate

Stained accoya inner finish frame

A+++ triple glazing

94/104 1:5 WINDOWSILL

96/104 BEDROOM SLEEPING 4 KIDS

Viroc vertical rib 16 x 140 mm fitted into U-profile and tightened with bolts and nuts