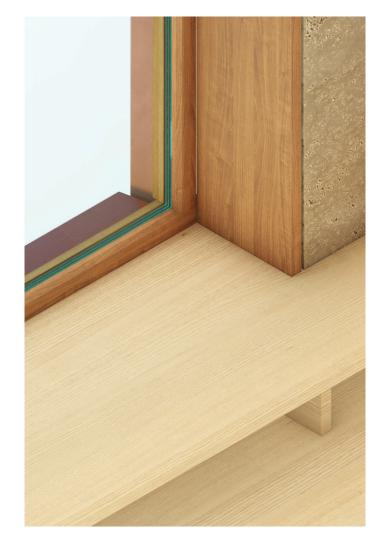

Window sill bench

Aluminium sill

Stained accoya window frame with passive ventilation grate

Stained accoya inner finish frame

A+++ triple glazing

94/104 1:5 WINDOWSILL

96/104 BEDROOM SLEEPING 4 KIDS

Viroc vertical rib 16 x 140 mm fitted into U-profile and tightened with bolts and nuts

Viroc panel 16 x 575 mm (max) screwed to U-profile

Aluminium mounting U-profile screwed into timber frame

Water barrier

Timber frame 80 x 244 with castedin-site hempcrete 400 mm,  $Rc = 7.2 \text{ m}^2\text{K/W}$ 

Aluminium sill

Stained accoya window frame

Stained accoya inner finish frame with integrated roller blinds

A+++ triple glazing

99/104 1:5 ALCOVE WINDOW

101/104 DRAINA