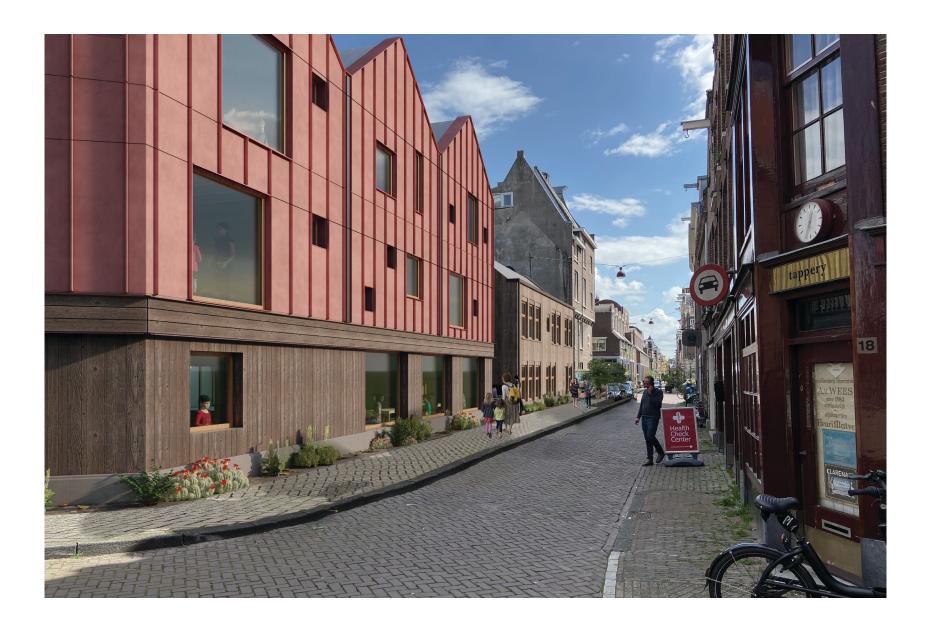

15/104 JORDAAN

16/104 DRIEHOEK NEIGHBOURHOOD

18/104 RAEPENHOFJE

20/104 580 M<sup>2</sup>

/104 EARLY 1900's

23/104 EARLY 1900's

# Opportunities...

Reivive the urban void and use the courtyard as a central role in the plan

Reinforce the character of the three legged street by completing the block

Add to the palette of textures, colour and verticality in the street

To offer the children the prospect of a brighter future, the building sets out to create a safe and protective environment, one that allows them to withdraw and cope with trauma, but also presents means to build new relationships and interaction with the child's new setting.