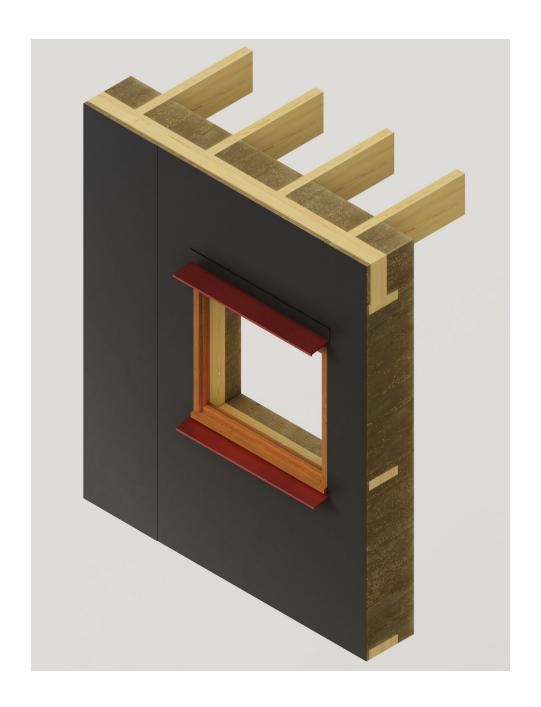

73/104 1:20 BUILDING ENVELOPE

74/104 THERMAI MAS

75/104 WARM WINTER NIGHTS

76/104 ACTIVE VENTILATION

77/104 PASSIVE VENTILATION

78/104 COOL SUMMER DA

89/104 1:20 INFANT BEDROOM

Linoleum flooring Dry floorheating system 25 mm Acoustic insulation 80 mm Timber floor beams c.t.c 600 mm Viroc vertical rib 16 x 140 mm fitted into U-profile and tightened with bolts and nuts Viroc panel 16 x 575 mm (max) screwed to U-profile gamain. Aluminium mounting U-profile screwed into timber frame Water barrier Timber frame 80 x 244 with castedin-site hempcrete 400 mm,  $Rc = 7.2 \text{ m}^2 \text{K/W}$ Window sill bench promise Aluminium sill Stained accoya window frame with passive ventilation grate Stained accoya inner finish frame A+++ triple glazing

73/104 1:5 PASSIVE VENTILATION

Linoleum flooring

Dry floorheating system 25 mm

Acoustic insulation 80 mm

Timber floor beams c.t.c 600 mm

Viroc vertical rib 16 x 140 mm fitted into U-profile and tightened with bolts and nuts

Viroc panel 16 x 575 mm (max) screwed to U-profile

Aluminium mounting U-profile screwed into timber frame

Water barrier

Timber frame 80 x 244 with castedin-site hempcrete 400 mm,  $Rc = 7.2 \text{ m}^2 \text{K/W}$ 

Window sill bench

Aluminium sill

Stained accoya window frame with passive ventilation grate

Stained accoya inner finish frame

A+++ triple glazing

94/104 1:5 WINDOWSILL

96/104 BEDROOM SLEEPING 4 KIDS

Viroc vertical rib 16 x 140 mm fitted into U-profile and tightened with bolts and nuts