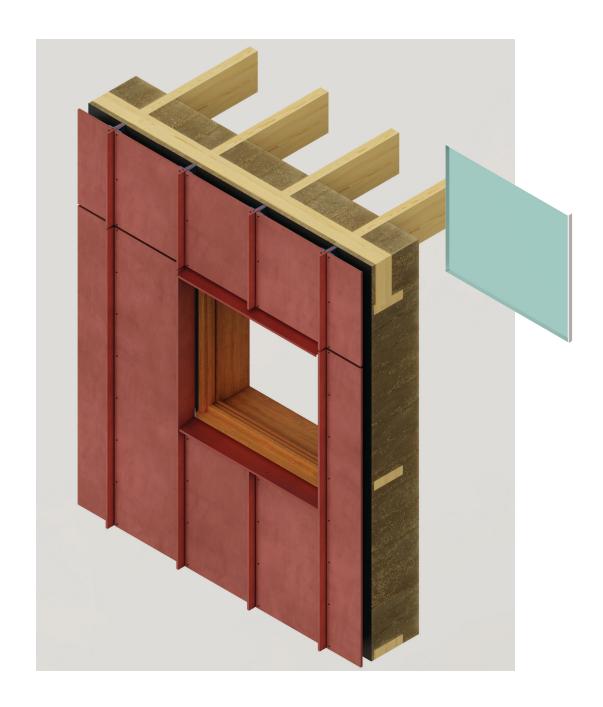

Window sill bench

Aluminium sill

Stained accoya window frame with passive ventilation grate

Stained accoya inner finish frame

A+++ triple glazing

94/104 1:5 WINDOWSILL

96/104 BEDROOM SLEEPING 4 KIDS

Viroc vertical rib 16 x 140 mm fitted into U-profile and tightened with bolts and nuts

Viroc panel 16 x 575 mm (max) screwed to U-profile

Aluminium mounting U-profile screwed into timber frame

Water barrier

Timber frame 80 x 244 with castedin-site hempcrete 400 mm,  $Rc = 7.2 \text{ m}^2\text{K/W}$ 

Aluminium sill

Stained accoya window frame

Stained accoya inner finish frame with integrated roller blinds

A+++ triple glazing

99/104 1:5 ALCOVE WINDOW

101/104 DRAINA