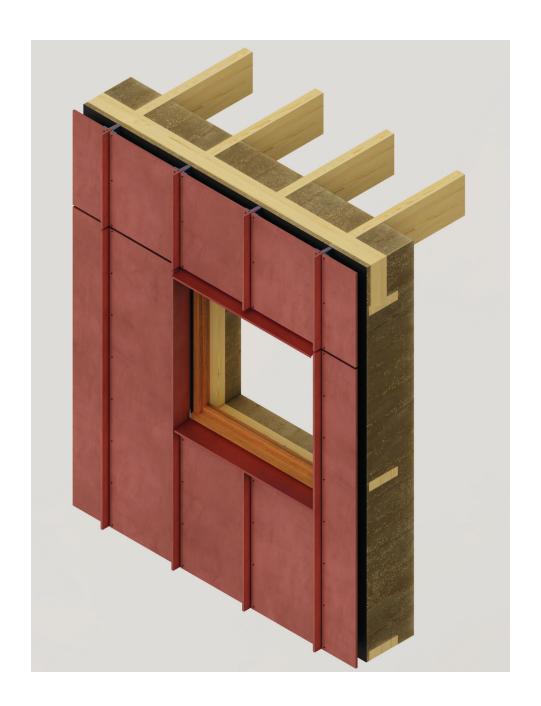

73/104 1:20 BUILDING ENVELOPE

74/104 THERMAI MAS

75/104 WARM WINTER NIGHTS

76/104 ACTIVE VENTILATION

77/104 PASSIVE VENTILATION

78/104 COOL SUMMER DA

89/104 1:20 INFANT BEDROOM

Linoleum flooring Dry floorheating system 25 mm Acoustic insulation 80 mm Timber floor beams c.t.c 600 mm Viroc vertical rib 16 x 140 mm fitted into U-profile and tightened with bolts and nuts Viroc panel 16 x 575 mm (max) screwed to U-profile gamain. Aluminium mounting U-profile screwed into timber frame Water barrier Timber frame 80 x 244 with castedin-site hempcrete 400 mm,  $Rc = 7.2 \text{ m}^2 \text{K/W}$ Window sill bench promise Aluminium sill Stained accoya window frame with passive ventilation grate Stained accoya inner finish frame A+++ triple glazing

73/104 1:5 PASSIVE VENTILATION

Linoleum flooring

Dry floorheating system 25 mm

Acoustic insulation 80 mm

Timber floor beams c.t.c 600 mm

Viroc vertical rib 16 x 140 mm fitted into U-profile and tightened with bolts and nuts

Viroc panel 16 x 575 mm (max) screwed to U-profile

Aluminium mounting U-profile screwed into timber frame

Water barrier

Timber frame 80 x 244 with castedin-site hempcrete 400 mm,  $Rc = 7.2 \text{ m}^2 \text{K/W}$ 

Window sill bench

Aluminium sill

Stained accoya window frame with passive ventilation grate

Stained accoya inner finish frame

A+++ triple glazing

94/104 1:5 WINDOWSILL

96/104 BEDROOM SLEEPING 4 KIDS

Viroc vertical rib 16 x 140 mm fitted into U-profile and tightened with bolts and nuts