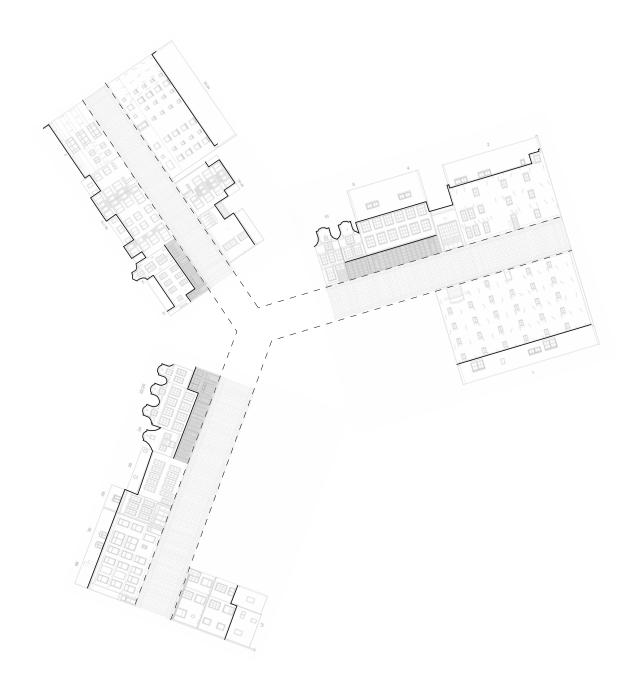

# Opportunities...

Reivive the urban void and use the courtyard as a central role in the plan

Reinforce the character of the three legged street by completing the block

Add to the palette of textures, colour and verticality in the street