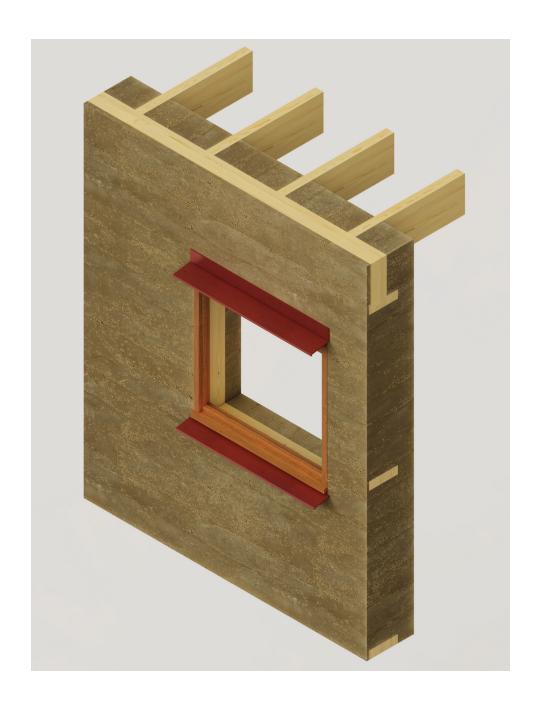

73/104 1:20 BUILDING ENVELOPE

74/104 THERMAI MAS

75/104 WARM WINTER NIGHTS

76/104 ACTIVE VENTILATION

77/104 PASSIVE VENTILATION

78/104 COOL SUMMER DA

89/104 1:20 INFANT BEDROOM

Linoleum flooring Dry floorheating system 25 mm Acoustic insulation 80 mm Timber floor beams c.t.c 600 mm Viroc vertical rib 16 x 140 mm fitted into U-profile and tightened with bolts and nuts Viroc panel 16 x 575 mm (max) screwed to U-profile gamain. Aluminium mounting U-profile screwed into timber frame Water barrier Timber frame 80 x 244 with castedin-site hempcrete 400 mm,  $Rc = 7.2 \text{ m}^2 \text{K/W}$ Window sill bench promise Aluminium sill Stained accoya window frame with passive ventilation grate Stained accoya inner finish frame A+++ triple glazing

73/104 1:5 PASSIVE VENTILATION

Linoleum flooring

Dry floorheating system 25 mm

Acoustic insulation 80 mm

Timber floor beams c.t.c 600 mm

Viroc vertical rib 16 x 140 mm fitted into U-profile and tightened with bolts and nuts

Viroc panel 16 x 575 mm (max) screwed to U-profile

Aluminium mounting U-profile screwed into timber frame

Water barrier

Timber frame 80 x 244 with castedin-site hempcrete 400 mm,  $Rc = 7.2 \text{ m}^2 \text{K/W}$ 

Window sill bench

Aluminium sill

Stained accoya window frame with passive ventilation grate

Stained accoya inner finish frame

A+++ triple glazing

94/104 1:5 WINDOWSILL

96/104 BEDROOM SLEEPING 4 KIDS

Viroc vertical rib 16 x 140 mm fitted into U-profile and tightened with bolts and nuts