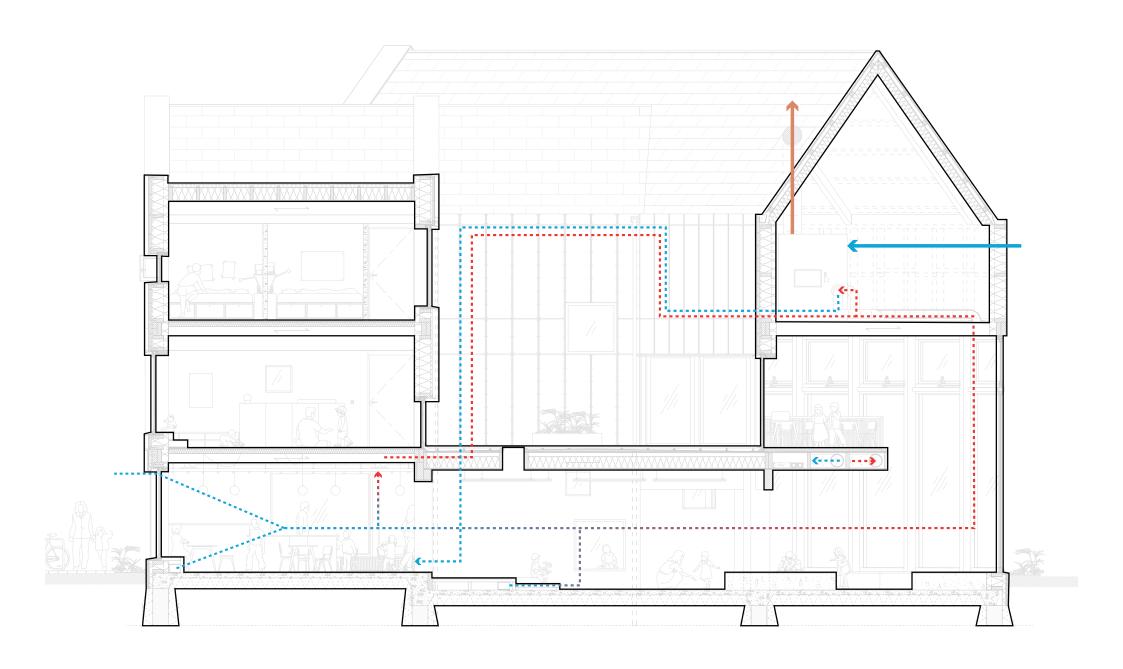

73/104 1:20 BUILDING ENVELOPE

74/104 THERMAI MAS

75/104 WARM WINTER NIGHTS

76/104 ACTIVE VENTILATION

77/104 PASSIVE VENTILATION

78/104 COOL SUMMER DA

89/104 1:20 INFANT BEDROOM

Linoleum flooring Dry floorheating system 25 mm Acoustic insulation 80 mm Timber floor beams c.t.c 600 mm Viroc vertical rib 16 x 140 mm fitted into U-profile and tightened with bolts and nuts Viroc panel 16 x 575 mm (max) screwed to U-profile gamain. Aluminium mounting U-profile screwed into timber frame Water barrier Timber frame 80 x 244 with castedin-site hempcrete 400 mm,  $Rc = 7.2 \text{ m}^2 \text{K/W}$ Window sill bench promise Aluminium sill Stained accoya window frame with passive ventilation grate Stained accoya inner finish frame A+++ triple glazing