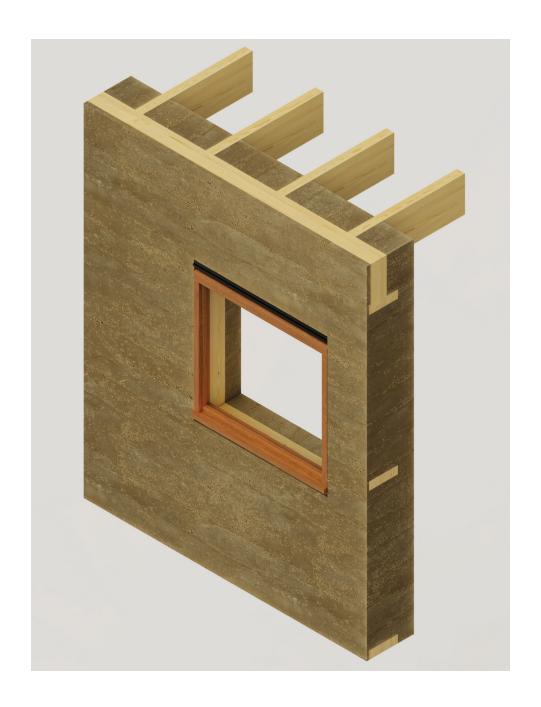

73/104 1:20 BUILDING ENVELOPE

74/104 THERMAI MAS

75/104 WARM WINTER NIGHTS

76/104 ACTIVE VENTILATION

77/104 PASSIVE VENTILATION

78/104 COOL SUMMER DA

89/104 1:20 INFANT BEDROOM

Linoleum flooring Dry floorheating system 25 mm Acoustic insulation 80 mm Timber floor beams c.t.c 600 mm Viroc vertical rib 16 x 140 mm fitted into U-profile and tightened with bolts and nuts Viroc panel 16 x 575 mm (max) screwed to U-profile gamain. Aluminium mounting U-profile screwed into timber frame Water barrier Timber frame 80 x 244 with castedin-site hempcrete 400 mm,  $Rc = 7.2 \text{ m}^2 \text{K/W}$ Window sill bench promise Aluminium sill Stained accoya window frame with passive ventilation grate Stained accoya inner finish frame A+++ triple glazing

73/104 1:5 PASSIVE VENTILATION

Linoleum flooring

Dry floorheating system 25 mm

Acoustic insulation 80 mm

Timber floor beams c.t.c 600 mm

Viroc vertical rib 16 x 140 mm fitted into U-profile and tightened with bolts and nuts

Viroc panel 16 x 575 mm (max) screwed to U-profile

Aluminium mounting U-profile screwed into timber frame

Water barrier

Timber frame 80 x 244 with castedin-site hempcrete 400 mm,  $Rc = 7.2 \text{ m}^2 \text{K/W}$ 

Window sill bench

Aluminium sill

Stained accoya window frame with passive ventilation grate

Stained accoya inner finish frame

A+++ triple glazing

94/104 1:5 WINDOWSILL

96/104 BEDROOM SLEEPING 4 KIDS

Viroc vertical rib 16 x 140 mm fitted into U-profile and tightened with bolts and nuts