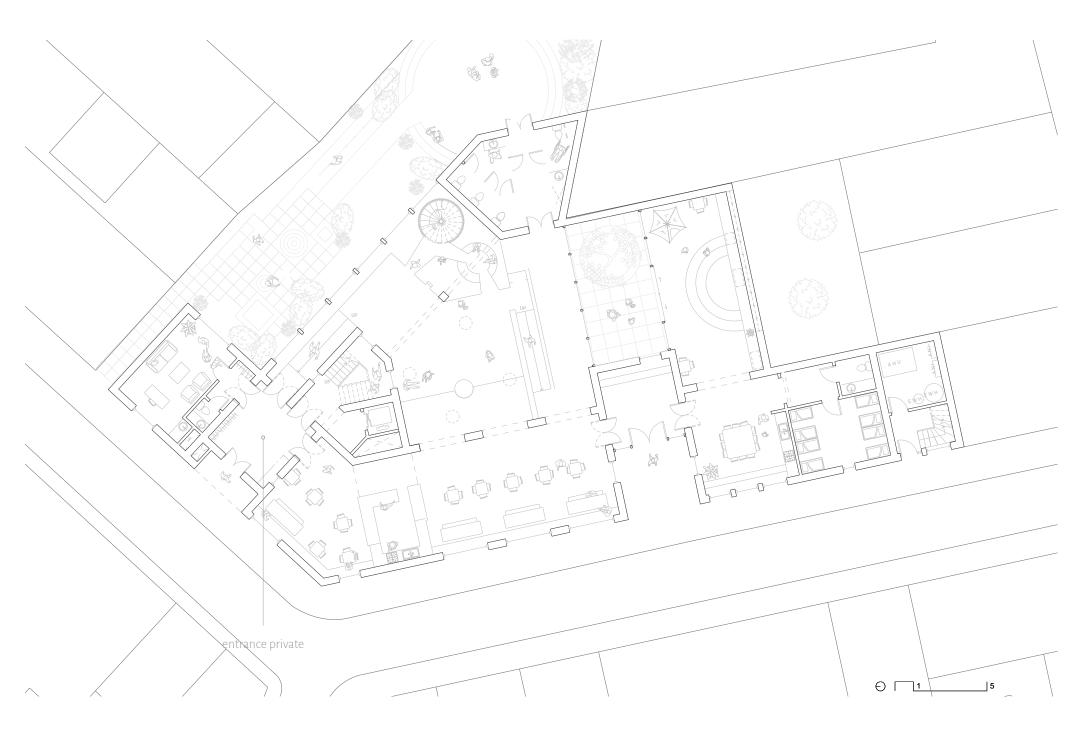

15/104 JORDAAN

16/104 DRIEHOEK NEIGHBOURHOOD

18/104 RAEPENHOFJE

20/104 580 M<sup>2</sup>

/104 EARLY 1900's

23/104 EARLY 1900's

# Opportunities...

Reivive the urban void and use the courtyard as a central role in the plan

Reinforce the character of the three legged street by completing the block

Add to the palette of textures, colour and verticality in the street