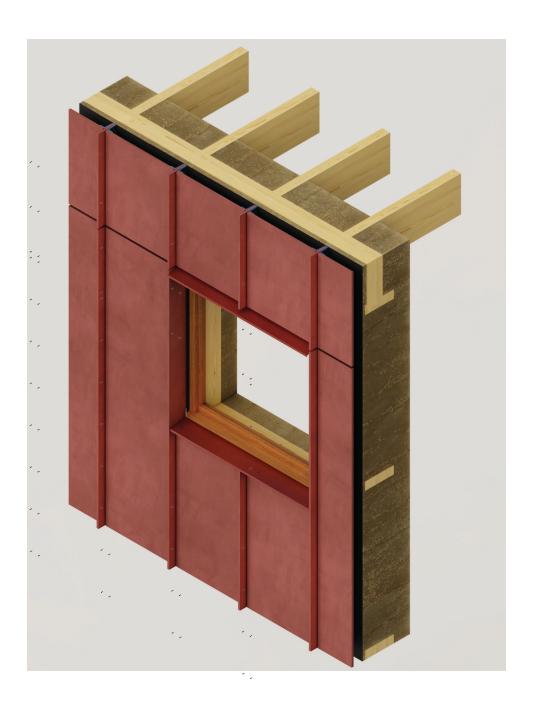

73/104 1:20 BUILDING ENVELOPE

74/104 THERMAI MAS

75/104 WARM WINTER NIGHTS

76/104 ACTIVE VENTILATION

77/104 PASSIVE VENTILATION

78/104 COOL SUMMER DA

89/104 1:20 INFANT BEDROOM

Linoleum flooring Dry floorheating system 25 mm Acoustic insulation 80 mm Timber floor beams c.t.c 600 mm Viroc vertical rib 16 x 140 mm fitted into U-profile and tightened with bolts and nuts Viroc panel 16 x 575 mm (max) screwed to U-profile gamain. Aluminium mounting U-profile screwed into timber frame Water barrier Timber frame 80 x 244 with castedin-site hempcrete 400 mm,  $Rc = 7.2 \text{ m}^2 \text{K/W}$ Window sill bench promise Aluminium sill Stained accoya window frame with passive ventilation grate Stained accoya inner finish frame A+++ triple glazing

73/104 1:5 PASSIVE VENTILATION

Linoleum flooring

Dry floorheating system 25 mm

Acoustic insulation 80 mm

Timber floor beams c.t.c 600 mm

Viroc vertical rib 16 x 140 mm fitted into U-profile and tightened with bolts and nuts

Viroc panel 16 x 575 mm (max) screwed to U-profile

Aluminium mounting U-profile screwed into timber frame

Water barrier

Timber frame 80 x 244 with castedin-site hempcrete 400 mm,  $Rc = 7.2 \text{ m}^2 \text{K/W}$ 

Window sill bench

Aluminium sill

Stained accoya window frame with passive ventilation grate

Stained accoya inner finish frame

A+++ triple glazing

94/104 1:5 WINDOWSILL

96/104 BEDROOM SLEEPING 4 KIDS

Viroc vertical rib 16 x 140 mm fitted into U-profile and tightened with bolts and nuts

Viroc panel 16 x 575 mm (max) screwed to U-profile

Aluminium mounting U-profile screwed into timber frame

Water barrier

Timber frame 80 x 244 with castedin-site hempcrete 400 mm,  $Rc = 7.2 \text{ m}^2\text{K/W}$ 

Aluminium sill

Stained accoya window frame

Stained accoya inner finish frame with integrated roller blinds

A+++ triple glazing

99/104 1:5 ALCOVE WINDOW

101/104 DRAINA