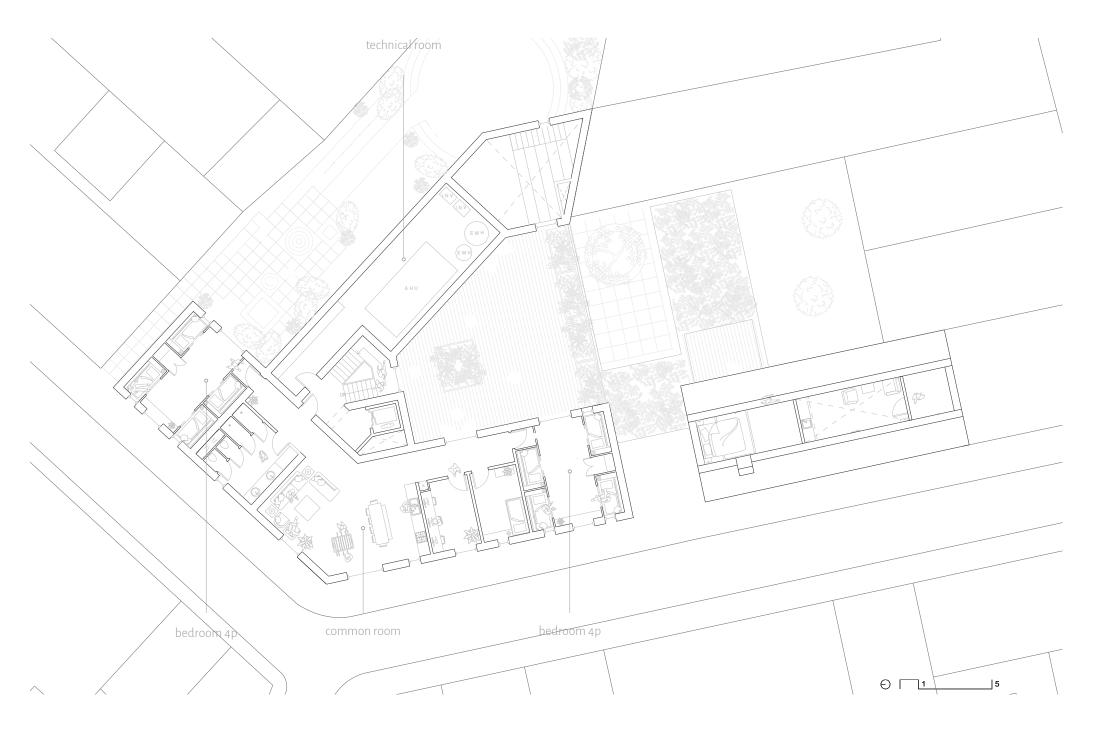

15/104 JORDAAN

16/104 DRIEHOEK NEIGHBOURHOOD

18/104 RAEPENHOFJE

20/104 580 M<sup>2</sup>

/104 EARLY 1900's

23/104 EARLY 1900's

# Public

Nursery 12 kids After School Care 30 kids Office for Adoption

# **Private**

Accommodation 18 kids Communal Spaces Principle's Apartment

# **Exterior**

Courtyard for the Nursery

Courtyard for the After School Care

Roof Terrace

31/104 ROMAN VESTIBULE

59 / 104

69/104 1.5 VIROCCIADDIN

72/104 1.5 CAF