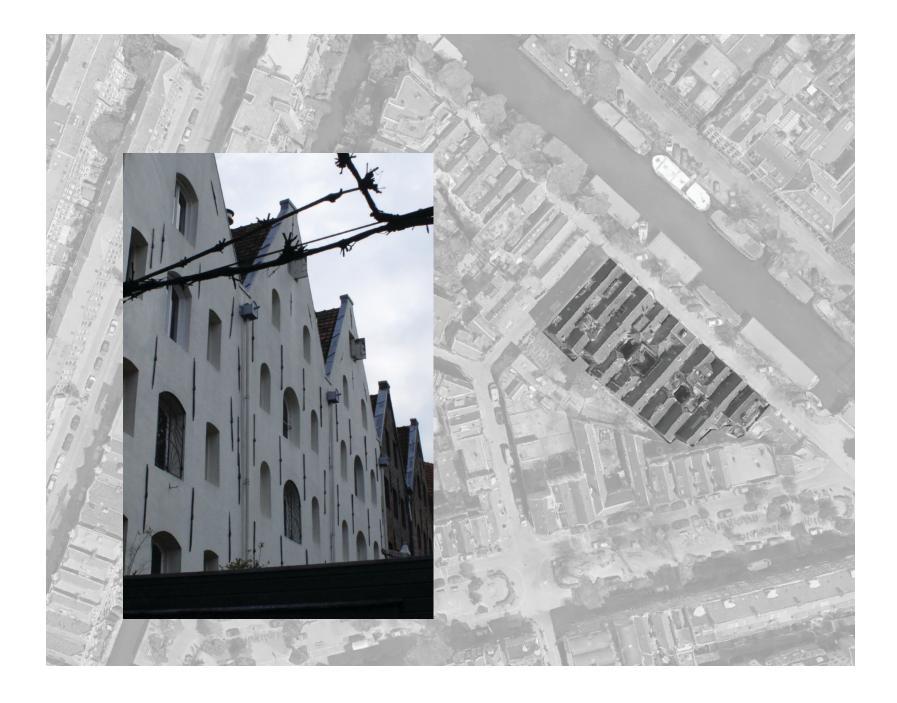

## Home of the Innocent

ps/104 ETERNIT ROOF SLATS

JONATHAN TUCKEY THEATRE, CLADDED WITH VIROC