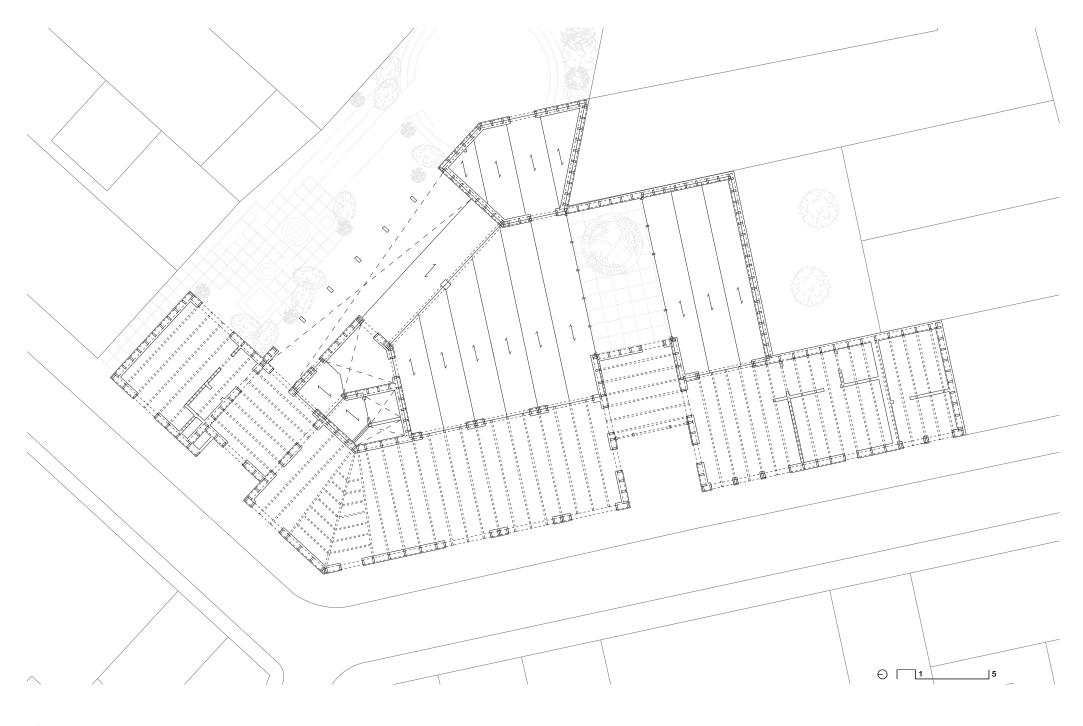

# Public

Nursery 12 kids After School Care 30 kids Office for Adoption

# **Private**

Accommodation 18 kids Communal Spaces Principle's Apartment

# **Exterior**

Courtyard for the Nursery

Courtyard for the After School Care

Roof Terrace

31/104 ROMAN VESTIBULE

59 / 104

69/104 1.5 VIROCCIADDIN

72/104 1.5 CAF