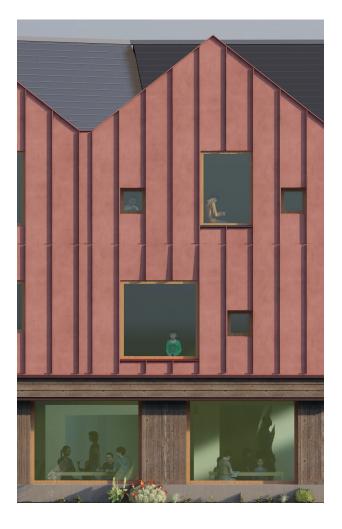

## Home of the Innocent

ps/104 ETERNIT ROOF SLATS

JONATHAN TUCKEY THEATRE, CLADDED WITH VIROC