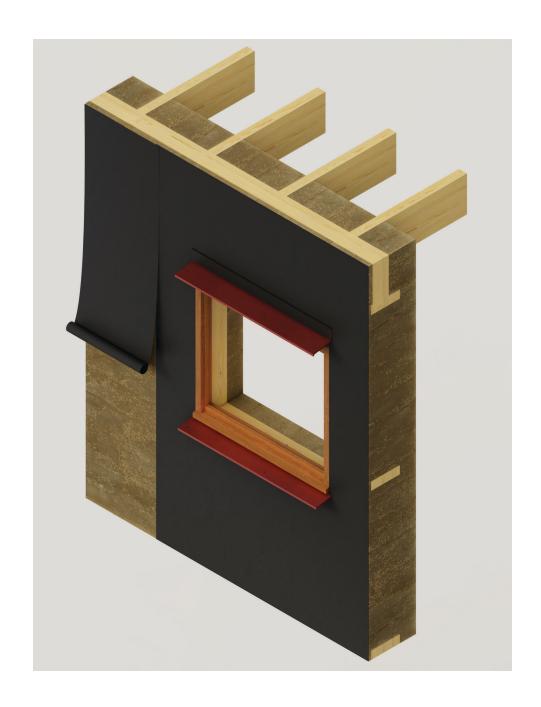

73/104 1:20 BUILDING ENVELOPE

74/104 THERMAI MAS

75/104 WARM WINTER NIGHTS

76/104 ACTIVE VENTILATION

77/104 PASSIVE VENTILATION

78/104 COOL SUMMER DA

89/104 1:20 INFANT BEDROOM

Linoleum flooring Dry floorheating system 25 mm Acoustic insulation 80 mm Timber floor beams c.t.c 600 mm Viroc vertical rib 16 x 140 mm fitted into U-profile and tightened with bolts and nuts Viroc panel 16 x 575 mm (max) screwed to U-profile gamain. Aluminium mounting U-profile screwed into timber frame Water barrier Timber frame 80 x 244 with castedin-site hempcrete 400 mm,  $Rc = 7.2 \text{ m}^2 \text{K/W}$ Window sill bench promise Aluminium sill Stained accoya window frame with passive ventilation grate Stained accoya inner finish frame A+++ triple glazing

73/104 1:5 PASSIVE VENTILATION

Linoleum flooring

Dry floorheating system 25 mm

Acoustic insulation 80 mm

Timber floor beams c.t.c 600 mm

Viroc vertical rib 16 x 140 mm fitted into U-profile and tightened with bolts and nuts

Viroc panel 16 x 575 mm (max) screwed to U-profile

Aluminium mounting U-profile screwed into timber frame

Water barrier

Timber frame 80 x 244 with castedin-site hempcrete 400 mm,  $Rc = 7.2 \text{ m}^2 \text{K/W}$ 

Window sill bench

Aluminium sill

Stained accoya window frame with passive ventilation grate

Stained accoya inner finish frame

A+++ triple glazing

94/104 1:5 WINDOWSILL

96/104 BEDROOM SLEEPING 4 KIDS

Viroc vertical rib 16 x 140 mm fitted into U-profile and tightened with bolts and nuts