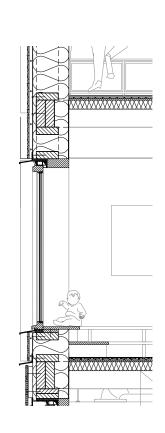

73/104 1:20 BUILDING ENVELOPE

74/104 THERMAI MAS

75/104 WARM WINTER NIGHTS

76/104 ACTIVE VENTILATION

77/104 PASSIVE VENTILATION

78/104 COOL SUMMER DA

89/104 1:20 INFANT BEDROOM

Linoleum flooring Dry floorheating system 25 mm Acoustic insulation 80 mm Timber floor beams c.t.c 600 mm Viroc vertical rib 16 x 140 mm fitted into U-profile and tightened with bolts and nuts Viroc panel 16 x 575 mm (max) screwed to U-profile gamain. Aluminium mounting U-profile screwed into timber frame Water barrier Timber frame 80 x 244 with castedin-site hempcrete 400 mm,  $Rc = 7.2 \text{ m}^2 \text{K/W}$ Window sill bench promise Aluminium sill Stained accoya window frame with passive ventilation grate Stained accoya inner finish frame A+++ triple glazing

73/104 1:5 PASSIVE VENTILATION

Linoleum flooring

Dry floorheating system 25 mm

Acoustic insulation 80 mm

Timber floor beams c.t.c 600 mm

Viroc vertical rib 16 x 140 mm fitted into U-profile and tightened with bolts and nuts

Viroc panel 16 x 575 mm (max) screwed to U-profile

Aluminium mounting U-profile screwed into timber frame

Water barrier

Timber frame 80 x 244 with castedin-site hempcrete 400 mm,  $Rc = 7.2 \text{ m}^2 \text{K/W}$ 

Window sill bench

Aluminium sill

Stained accoya window frame with passive ventilation grate

Stained accoya inner finish frame

A+++ triple glazing

94/104 1:5 WINDOWSILL

96/104 BEDROOM SLEEPING 4 KIDS

Viroc vertical rib 16 x 140 mm fitted into U-profile and tightened with bolts and nuts

Viroc panel 16 x 575 mm (max) screwed to U-profile

Aluminium mounting U-profile screwed into timber frame

Water barrier

Timber frame 80 x 244 with castedin-site hempcrete 400 mm,  $Rc = 7.2 \text{ m}^2\text{K/W}$ 

Aluminium sill

Stained accoya window frame

Stained accoya inner finish frame with integrated roller blinds

A+++ triple glazing

99/104 1:5 ALCOVE WINDOW

101/104 DRAINA