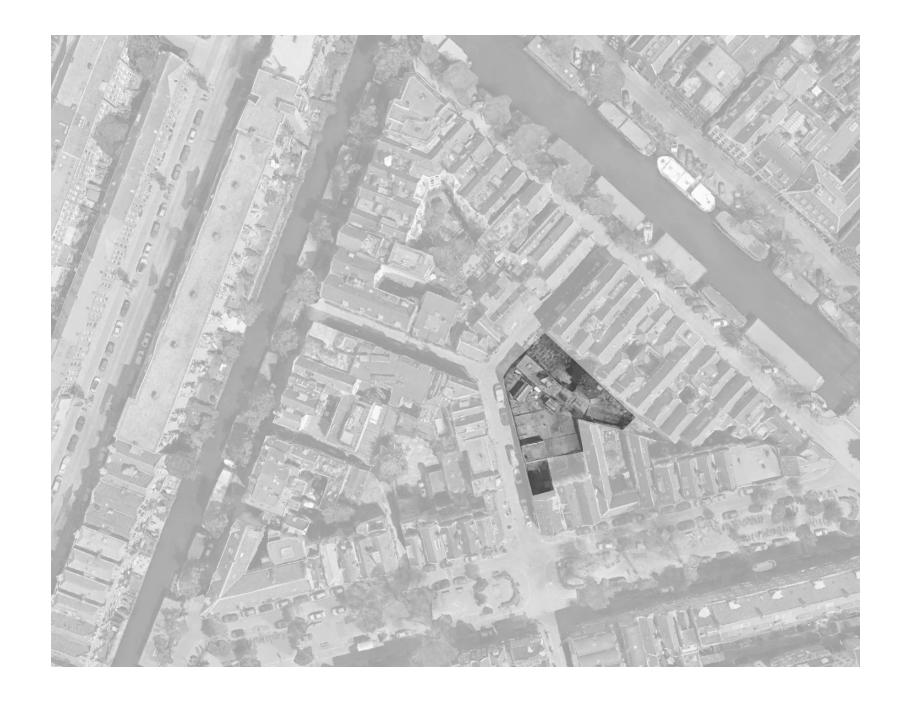

15/104 JORDAAN

16/104 DRIEHOEK NEIGHBOURHOOD

18/104 RAEPENHOFJE

20/104 580 M<sup>2</sup>

/104 EARLY 1900's

23/104 EARLY 1900's

## Home of the Innocent

ps/104 ETERNIT ROOF SLATS

JONATHAN TUCKEY THEATRE, CLADDED WITH VIROC