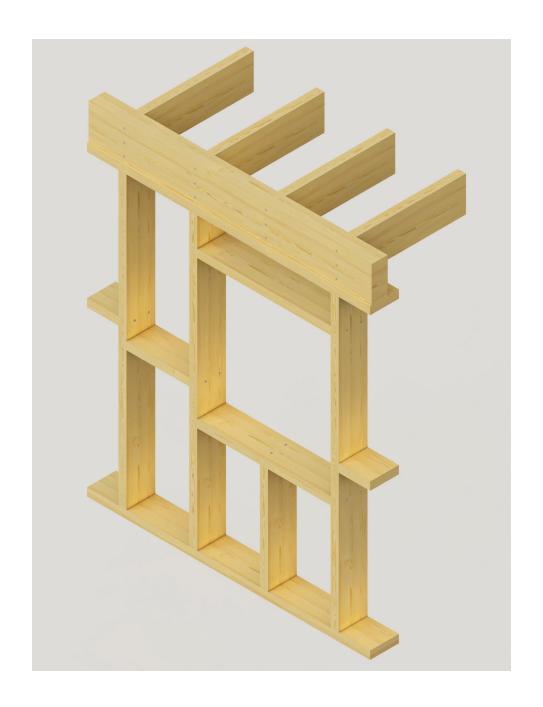

73/104 1:20 BUILDING ENVELOPE

74/104 THERMAI MAS

75/104 WARM WINTER NIGHTS

76/104 ACTIVE VENTILATION

77/104 PASSIVE VENTILATION

78/104 COOL SUMMER DA

89/104 1:20 INFANT BEDROOM

Linoleum flooring Dry floorheating system 25 mm Acoustic insulation 80 mm Timber floor beams c.t.c 600 mm Viroc vertical rib 16 x 140 mm fitted into U-profile and tightened with bolts and nuts Viroc panel 16 x 575 mm (max) screwed to U-profile gamain. Aluminium mounting U-profile screwed into timber frame Water barrier Timber frame 80 x 244 with castedin-site hempcrete 400 mm,  $Rc = 7.2 \text{ m}^2 \text{K/W}$ Window sill bench promise Aluminium sill Stained accoya window frame with passive ventilation grate Stained accoya inner finish frame A+++ triple glazing