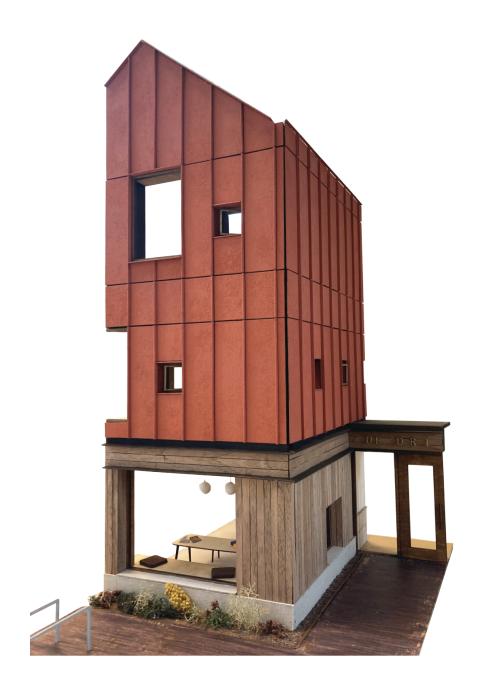

## Home of the Innocent

ps/104 ETERNIT ROOF SLATS

JONATHAN TUCKEY THEATRE, CLADDED WITH VIROC