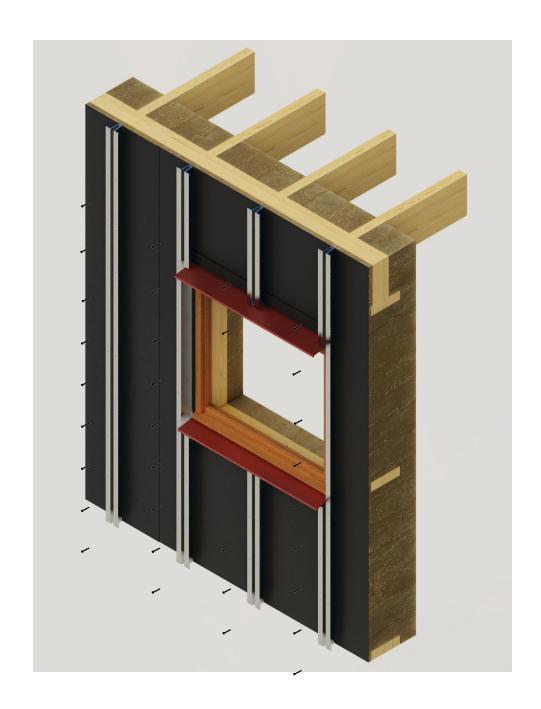

73/104 1:20 BUILDING ENVELOPE

74/104 THERMAI MAS

75/104 WARM WINTER NIGHTS

76/104 ACTIVE VENTILATION

77/104 PASSIVE VENTILATION

78/104 COOL SUMMER DA

89/104 1:20 INFANT BEDROOM

Linoleum flooring Dry floorheating system 25 mm Acoustic insulation 80 mm Timber floor beams c.t.c 600 mm Viroc vertical rib 16 x 140 mm fitted into U-profile and tightened with bolts and nuts Viroc panel 16 x 575 mm (max) screwed to U-profile gamain. Aluminium mounting U-profile screwed into timber frame Water barrier Timber frame 80 x 244 with castedin-site hempcrete 400 mm,  $Rc = 7.2 \text{ m}^2 \text{K/W}$ Window sill bench promise Aluminium sill Stained accoya window frame with passive ventilation grate Stained accoya inner finish frame A+++ triple glazing

73/104 1:5 PASSIVE VENTILATION

Linoleum flooring

Dry floorheating system 25 mm

Acoustic insulation 80 mm

Timber floor beams c.t.c 600 mm

Viroc vertical rib 16 x 140 mm fitted into U-profile and tightened with bolts and nuts

Viroc panel 16 x 575 mm (max) screwed to U-profile

Aluminium mounting U-profile screwed into timber frame

Water barrier

Timber frame 80 x 244 with castedin-site hempcrete 400 mm,  $Rc = 7.2 \text{ m}^2 \text{K/W}$ 

Window sill bench

Aluminium sill

Stained accoya window frame with passive ventilation grate

Stained accoya inner finish frame

A+++ triple glazing

94/104 1:5 WINDOWSILL

96/104 BEDROOM SLEEPING 4 KIDS

Viroc vertical rib 16 x 140 mm fitted into U-profile and tightened with bolts and nuts