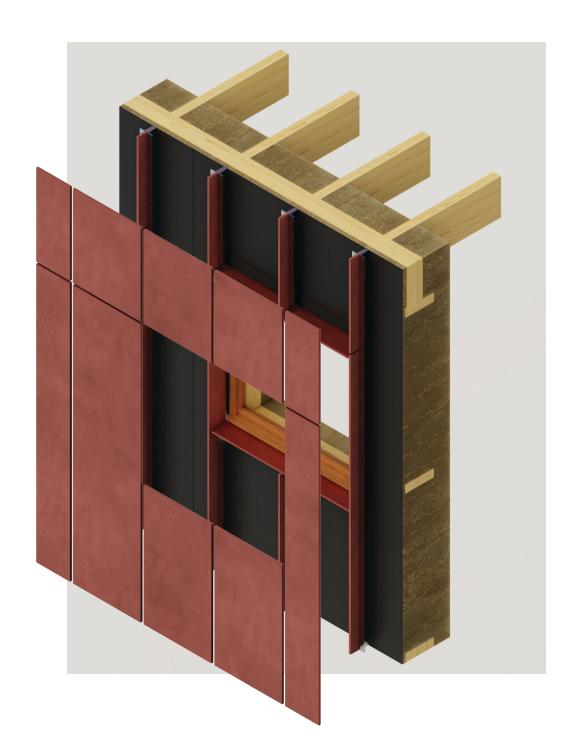

73/104 1:20 BUILDING ENVELOPE

74/104 THERMAI MAS

75/104 WARM WINTER NIGHTS

76/104 ACTIVE VENTILATION

77/104 PASSIVE VENTILATION

78/104 COOL SUMMER DA

89/104 1:20 INFANT BEDROOM

Linoleum flooring Dry floorheating system 25 mm Acoustic insulation 80 mm Timber floor beams c.t.c 600 mm Viroc vertical rib 16 x 140 mm fitted into U-profile and tightened with bolts and nuts Viroc panel 16 x 575 mm (max) screwed to U-profile gamain. Aluminium mounting U-profile screwed into timber frame Water barrier Timber frame 80 x 244 with castedin-site hempcrete 400 mm,  $Rc = 7.2 \text{ m}^2 \text{K/W}$ Window sill bench promise Aluminium sill Stained accoya window frame with passive ventilation grate Stained accoya inner finish frame A+++ triple glazing

73/104 1:5 PASSIVE VENTILATION

Linoleum flooring

Dry floorheating system 25 mm

Acoustic insulation 80 mm

Timber floor beams c.t.c 600 mm

Viroc vertical rib 16 x 140 mm fitted into U-profile and tightened with bolts and nuts

Viroc panel 16 x 575 mm (max) screwed to U-profile

Aluminium mounting U-profile screwed into timber frame

Water barrier

Timber frame 80 x 244 with castedin-site hempcrete 400 mm,  $Rc = 7.2 \text{ m}^2 \text{K/W}$ 

Window sill bench

Aluminium sill

Stained accoya window frame with passive ventilation grate

Stained accoya inner finish frame

A+++ triple glazing

94/104 1:5 WINDOWSILL

96/104 BEDROOM SLEEPING 4 KIDS

Viroc vertical rib 16 x 140 mm fitted into U-profile and tightened with bolts and nuts

Viroc panel 16 x 575 mm (max) screwed to U-profile

Aluminium mounting U-profile screwed into timber frame

Water barrier

Timber frame 80 x 244 with castedin-site hempcrete 400 mm,  $Rc = 7.2 \text{ m}^2\text{K/W}$ 

Aluminium sill

Stained accoya window frame

Stained accoya inner finish frame with integrated roller blinds

A+++ triple glazing

99/104 1:5 ALCOVE WINDOW

101/104 DRAINA