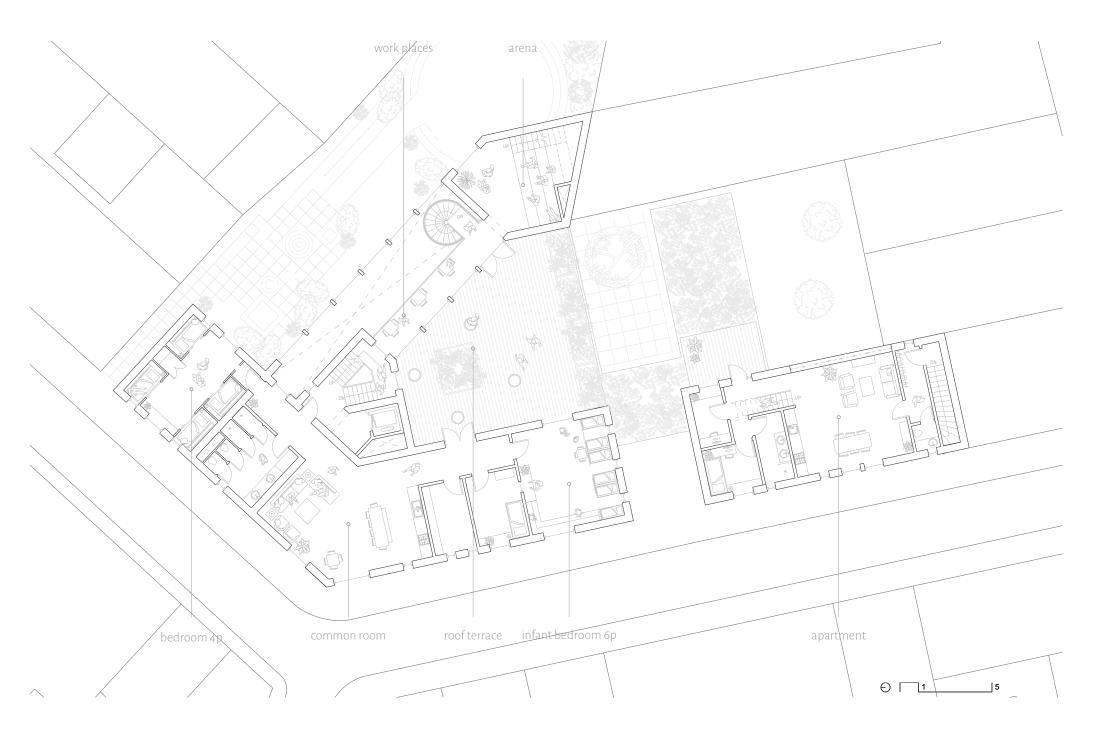

# Public

Nursery 12 kids After School Care 30 kids Office for Adoption

# **Private**

Accommodation 18 kids Communal Spaces Principle's Apartment

# **Exterior**

Courtyard for the Nursery

Courtyard for the After School Care

Roof Terrace

31/104 ROMAN VESTIBULE

59 / 104

69/104 1.5 VIROCCIADDIN

72/104 1.5 CAF