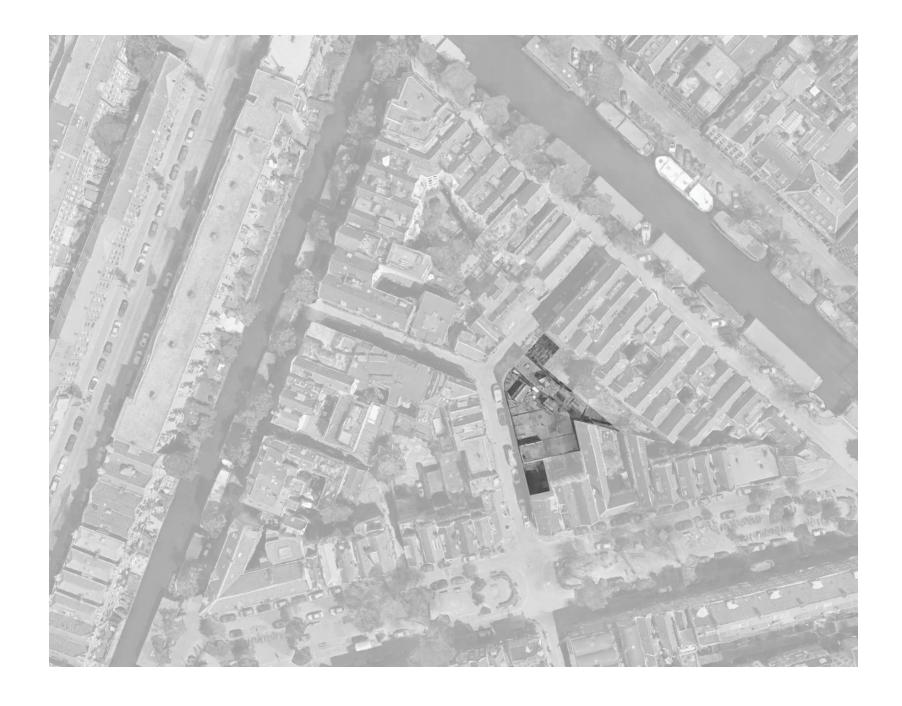

15/104 JORDAAN

16/104 DRIEHOEK NEIGHBOURHOOD

18/104 RAEPENHOFJE

20/104 580 M<sup>2</sup>

/104 EARLY 1900's

23/104 EARLY 1900's

# Opportunities...

Reivive the urban void and use the courtyard as a central role in the plan

Reinforce the character of the three legged street by completing the block

Add to the palette of textures, colour and verticality in the street