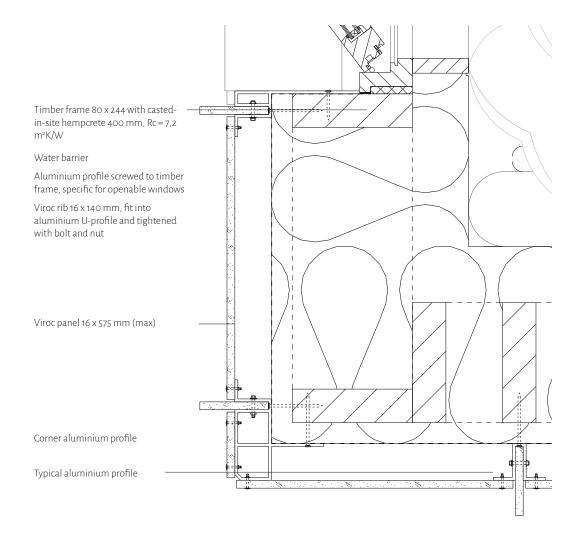

73/104 1:20 BUILDING ENVELOPE

74/104 THERMAI MAS

75/104 WARM WINTER NIGHTS

76/104 ACTIVE VENTILATION

77/104 PASSIVE VENTILATION

78/104 COOL SUMMER DA

89/104 1:20 INFANT BEDROOM

Linoleum flooring Dry floorheating system 25 mm Acoustic insulation 80 mm Timber floor beams c.t.c 600 mm Viroc vertical rib 16 x 140 mm fitted into U-profile and tightened with bolts and nuts Viroc panel 16 x 575 mm (max) screwed to U-profile gamain. Aluminium mounting U-profile screwed into timber frame Water barrier Timber frame 80 x 244 with castedin-site hempcrete 400 mm,  $Rc = 7.2 \text{ m}^2 \text{K/W}$ Window sill bench promise Aluminium sill Stained accoya window frame with passive ventilation grate Stained accoya inner finish frame A+++ triple glazing

73/104 1:5 PASSIVE VENTILATION

Linoleum flooring

Dry floorheating system 25 mm

Acoustic insulation 80 mm

Timber floor beams c.t.c 600 mm

Viroc vertical rib 16 x 140 mm fitted into U-profile and tightened with bolts and nuts

Viroc panel 16 x 575 mm (max) screwed to U-profile

Aluminium mounting U-profile screwed into timber frame

Water barrier

Timber frame 80 x 244 with castedin-site hempcrete 400 mm,  $Rc = 7.2 \text{ m}^2 \text{K/W}$ 

Window sill bench

Aluminium sill

Stained accoya window frame with passive ventilation grate

Stained accoya inner finish frame

A+++ triple glazing

94/104 1:5 WINDOWSILL

96/104 BEDROOM SLEEPING 4 KIDS

Viroc vertical rib 16 x 140 mm fitted into U-profile and tightened with bolts and nuts

Viroc panel 16 x 575 mm (max) screwed to U-profile

Aluminium mounting U-profile screwed into timber frame

Water barrier

Timber frame 80 x 244 with castedin-site hempcrete 400 mm,  $Rc = 7.2 \text{ m}^2\text{K/W}$ 

Aluminium sill

Stained accoya window frame

Stained accoya inner finish frame with integrated roller blinds

A+++ triple glazing

99/104 1:5 ALCOVE WINDOW

101/104 DRAINA