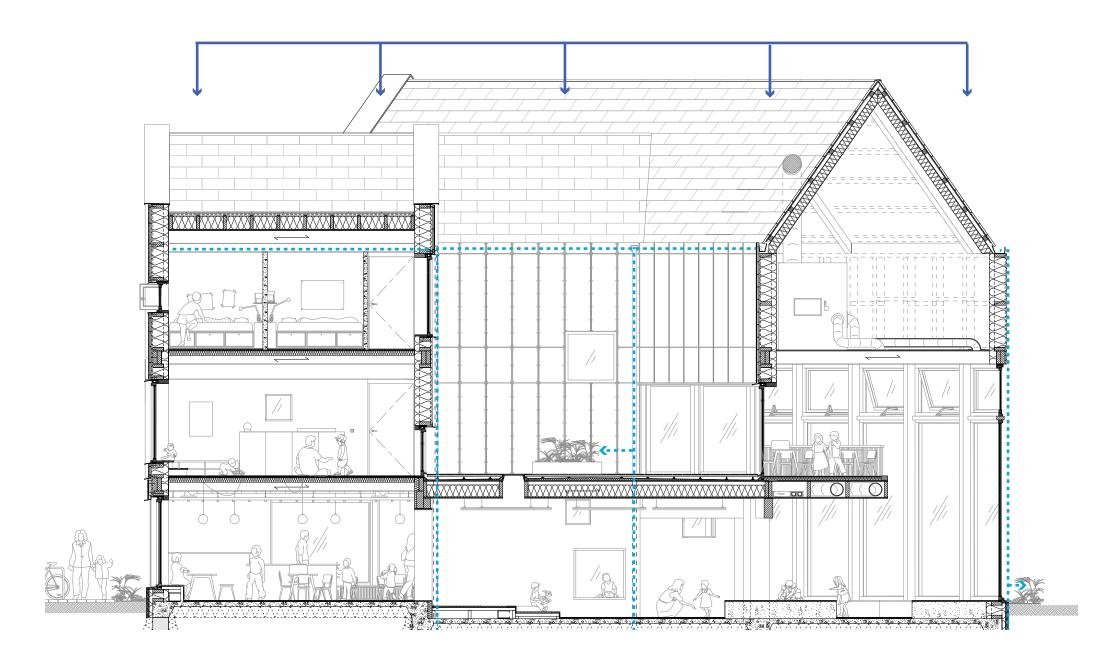

73/104 1:20 BUILDING ENVELOPE

74/104 THERMAI MAS

75/104 WARM WINTER NIGHTS

76/104 ACTIVE VENTILATION

77/104 PASSIVE VENTILATION

78/104 COOL SUMMER DA

89/104 1:20 INFANT BEDROOM

Linoleum flooring Dry floorheating system 25 mm Acoustic insulation 80 mm Timber floor beams c.t.c 600 mm Viroc vertical rib 16 x 140 mm fitted into U-profile and tightened with bolts and nuts Viroc panel 16 x 575 mm (max) screwed to U-profile gamain. Aluminium mounting U-profile screwed into timber frame Water barrier Timber frame 80 x 244 with castedin-site hempcrete 400 mm,  $Rc = 7.2 \text{ m}^2 \text{K/W}$ Window sill bench promise Aluminium sill Stained accoya window frame with passive ventilation grate Stained accoya inner finish frame A+++ triple glazing