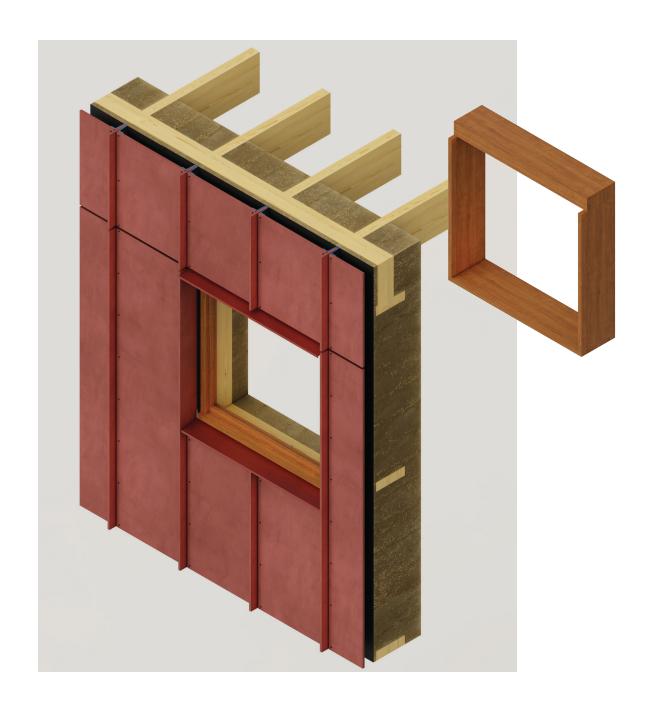

Window sill bench

Aluminium sill

Stained accoya window frame with passive ventilation grate

Stained accoya inner finish frame

A+++ triple glazing

94/104 1:5 WINDOWSILL

96/104 BEDROOM SLEEPING 4 KIDS

Viroc vertical rib 16 x 140 mm fitted into U-profile and tightened with bolts and nuts

Viroc panel 16 x 575 mm (max) screwed to U-profile

Aluminium mounting U-profile screwed into timber frame

Water barrier

Timber frame 80 x 244 with castedin-site hempcrete 400 mm,  $Rc = 7.2 \text{ m}^2\text{K/W}$ 

Aluminium sill

Stained accoya window frame

Stained accoya inner finish frame with integrated roller blinds

A+++ triple glazing

99/104 1:5 ALCOVE WINDOW

101/104 DRAINA