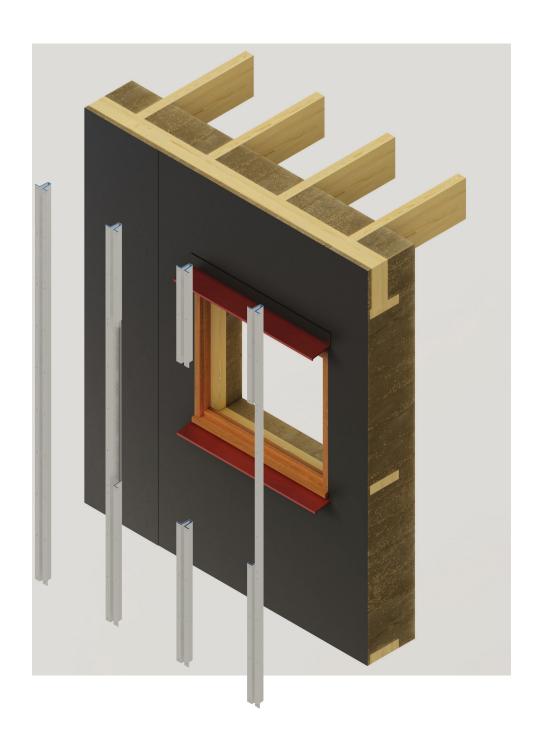

73/104 1:20 BUILDING ENVELOPE

74/104 THERMAI MAS

75/104 WARM WINTER NIGHTS

76/104 ACTIVE VENTILATION

77/104 PASSIVE VENTILATION

78/104 COOL SUMMER DA

89/104 1:20 INFANT BEDROOM

Linoleum flooring Dry floorheating system 25 mm Acoustic insulation 80 mm Timber floor beams c.t.c 600 mm Viroc vertical rib 16 x 140 mm fitted into U-profile and tightened with bolts and nuts Viroc panel 16 x 575 mm (max) screwed to U-profile gamain. Aluminium mounting U-profile screwed into timber frame Water barrier Timber frame 80 x 244 with castedin-site hempcrete 400 mm,  $Rc = 7.2 \text{ m}^2 \text{K/W}$ Window sill bench promise Aluminium sill Stained accoya window frame with passive ventilation grate Stained accoya inner finish frame A+++ triple glazing

73/104 1:5 PASSIVE VENTILATION

Linoleum flooring

Dry floorheating system 25 mm

Acoustic insulation 80 mm

Timber floor beams c.t.c 600 mm

Viroc vertical rib 16 x 140 mm fitted into U-profile and tightened with bolts and nuts

Viroc panel 16 x 575 mm (max) screwed to U-profile

Aluminium mounting U-profile screwed into timber frame

Water barrier

Timber frame 80 x 244 with castedin-site hempcrete 400 mm,  $Rc = 7.2 \text{ m}^2 \text{K/W}$ 

Window sill bench

Aluminium sill

Stained accoya window frame with passive ventilation grate

Stained accoya inner finish frame

A+++ triple glazing

94/104 1:5 WINDOWSILL

96/104 BEDROOM SLEEPING 4 KIDS

Viroc vertical rib 16 x 140 mm fitted into U-profile and tightened with bolts and nuts