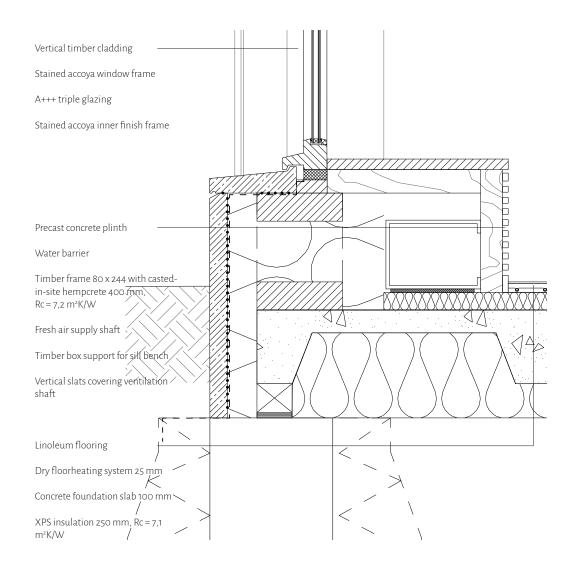

73/104 1:20 BUILDING ENVELOPE

74/104 THERMAI MAS

75/104 WARM WINTER NIGHTS

76/104 ACTIVE VENTILATION

77/104 PASSIVE VENTILATION

78/104 COOL SUMMER DA

89/104 1:20 INFANT BEDROOM

Linoleum flooring Dry floorheating system 25 mm Acoustic insulation 80 mm Timber floor beams c.t.c 600 mm Viroc vertical rib 16 x 140 mm fitted into U-profile and tightened with bolts and nuts Viroc panel 16 x 575 mm (max) screwed to U-profile gamain. Aluminium mounting U-profile screwed into timber frame Water barrier Timber frame 80 x 244 with castedin-site hempcrete 400 mm,  $Rc = 7.2 \text{ m}^2 \text{K/W}$ Window sill bench promise Aluminium sill Stained accoya window frame with passive ventilation grate Stained accoya inner finish frame A+++ triple glazing

73/104 1:5 PASSIVE VENTILATION

Linoleum flooring

Dry floorheating system 25 mm

Acoustic insulation 80 mm

Timber floor beams c.t.c 600 mm

Viroc vertical rib 16 x 140 mm fitted into U-profile and tightened with bolts and nuts

Viroc panel 16 x 575 mm (max) screwed to U-profile

Aluminium mounting U-profile screwed into timber frame

Water barrier

Timber frame 80 x 244 with castedin-site hempcrete 400 mm,  $Rc = 7.2 \text{ m}^2 \text{K/W}$ 

Window sill bench

Aluminium sill

Stained accoya window frame with passive ventilation grate

Stained accoya inner finish frame

A+++ triple glazing

94/104 1:5 WINDOWSILL

96/104 BEDROOM SLEEPING 4 KIDS

Viroc vertical rib 16 x 140 mm fitted into U-profile and tightened with bolts and nuts