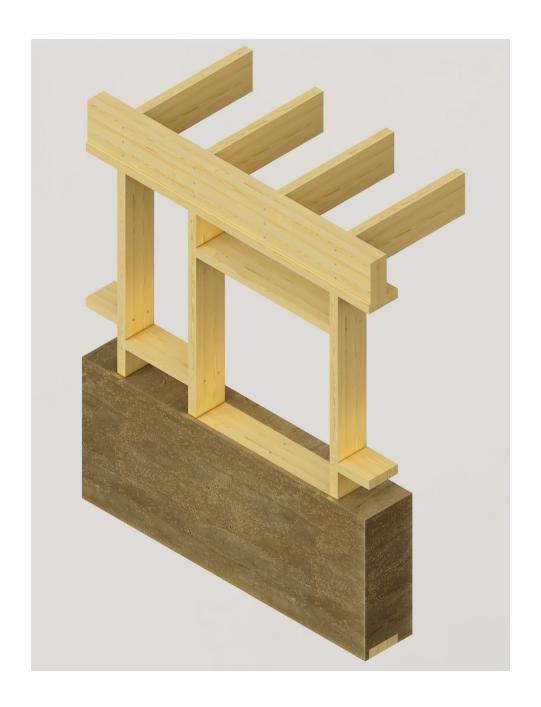

73/104 1:20 BUILDING ENVELOPE

74/104 THERMAI MAS

75/104 WARM WINTER NIGHTS

76/104 ACTIVE VENTILATION

77/104 PASSIVE VENTILATION

78/104 COOL SUMMER DA

89/104 1:20 INFANT BEDROOM

Linoleum flooring Dry floorheating system 25 mm Acoustic insulation 80 mm Timber floor beams c.t.c 600 mm Viroc vertical rib 16 x 140 mm fitted into U-profile and tightened with bolts and nuts Viroc panel 16 x 575 mm (max) screwed to U-profile gamain. Aluminium mounting U-profile screwed into timber frame Water barrier Timber frame 80 x 244 with castedin-site hempcrete 400 mm,  $Rc = 7.2 \text{ m}^2 \text{K/W}$ Window sill bench promise Aluminium sill Stained accoya window frame with passive ventilation grate Stained accoya inner finish frame A+++ triple glazing

73/104 1:5 PASSIVE VENTILATION

Linoleum flooring

Dry floorheating system 25 mm

Acoustic insulation 80 mm

Timber floor beams c.t.c 600 mm

Viroc vertical rib 16 x 140 mm fitted into U-profile and tightened with bolts and nuts

Viroc panel 16 x 575 mm (max) screwed to U-profile

Aluminium mounting U-profile screwed into timber frame

Water barrier

Timber frame 80 x 244 with castedin-site hempcrete 400 mm,  $Rc = 7.2 \text{ m}^2 \text{K/W}$ 

Window sill bench

Aluminium sill

Stained accoya window frame with passive ventilation grate

Stained accoya inner finish frame

A+++ triple glazing

94/104 1:5 WINDOWSILL

96/104 BEDROOM SLEEPING 4 KIDS

Viroc vertical rib 16 x 140 mm fitted into U-profile and tightened with bolts and nuts