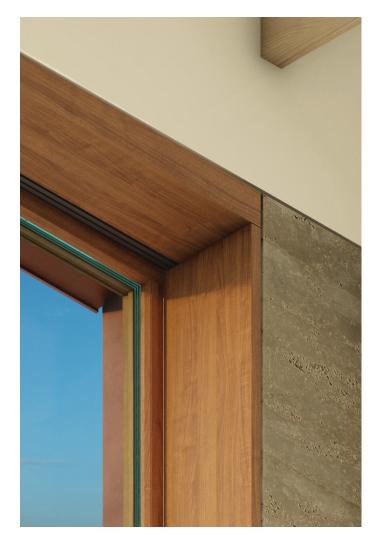

73/104 1:20 BUILDING ENVELOPE

74/104 THERMAI MAS

75/104 WARM WINTER NIGHTS

76/104 ACTIVE VENTILATION

77/104 PASSIVE VENTILATION

78/104 COOL SUMMER DA

89/104 1:20 INFANT BEDROOM

Linoleum flooring Dry floorheating system 25 mm Acoustic insulation 80 mm Timber floor beams c.t.c 600 mm Viroc vertical rib 16 x 140 mm fitted into U-profile and tightened with bolts and nuts Viroc panel 16 x 575 mm (max) screwed to U-profile gamain. Aluminium mounting U-profile screwed into timber frame Water barrier Timber frame 80 x 244 with castedin-site hempcrete 400 mm,  $Rc = 7.2 \text{ m}^2 \text{K/W}$ Window sill bench promise Aluminium sill Stained accoya window frame with passive ventilation grate Stained accoya inner finish frame A+++ triple glazing

73/104 1:5 PASSIVE VENTILATION

Linoleum flooring

Dry floorheating system 25 mm

Acoustic insulation 80 mm

Timber floor beams c.t.c 600 mm

Viroc vertical rib 16 x 140 mm fitted into U-profile and tightened with bolts and nuts