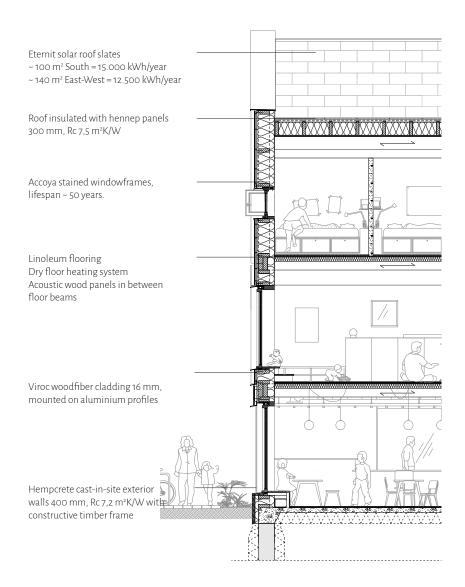

73/104 1:20 BUILDING ENVELOPE

74/104 THERMAI MAS

75/104 WARM WINTER NIGHTS

76/104 ACTIVE VENTILATION

77/104 PASSIVE VENTILATION

78/104 COOL SUMMER DA

89/104 1:20 INFANT BEDROOM

Linoleum flooring Dry floorheating system 25 mm Acoustic insulation 80 mm Timber floor beams c.t.c 600 mm Viroc vertical rib 16 x 140 mm fitted into U-profile and tightened with bolts and nuts Viroc panel 16 x 575 mm (max) screwed to U-profile gamain. Aluminium mounting U-profile screwed into timber frame Water barrier Timber frame 80 x 244 with castedin-site hempcrete 400 mm,  $Rc = 7.2 \text{ m}^2 \text{K/W}$ Window sill bench promise Aluminium sill Stained accoya window frame with passive ventilation grate Stained accoya inner finish frame A+++ triple glazing

73/104 1:5 PASSIVE VENTILATION

Linoleum flooring

Dry floorheating system 25 mm

Acoustic insulation 80 mm

Timber floor beams c.t.c 600 mm

Viroc vertical rib 16 x 140 mm fitted into U-profile and tightened with bolts and nuts

Viroc panel 16 x 575 mm (max) screwed to U-profile

Aluminium mounting U-profile screwed into timber frame

Water barrier

Timber frame 80 x 244 with castedin-site hempcrete 400 mm,  $Rc = 7.2 \text{ m}^2 \text{K/W}$ 

Window sill bench

Aluminium sill

Stained accoya window frame with passive ventilation grate

Stained accoya inner finish frame

A+++ triple glazing

94/104 1:5 WINDOWSILL

96/104 BEDROOM SLEEPING 4 KIDS

Viroc vertical rib 16 x 140 mm fitted into U-profile and tightened with bolts and nuts

Viroc panel 16 x 575 mm (max) screwed to U-profile

Aluminium mounting U-profile screwed into timber frame

Water barrier

Timber frame 80 x 244 with castedin-site hempcrete 400 mm,  $Rc = 7.2 \text{ m}^2\text{K/W}$ 

Aluminium sill

Stained accoya window frame

Stained accoya inner finish frame with integrated roller blinds

A+++ triple glazing

99/104 1:5 ALCOVE WINDOW

101/104 DRAINA