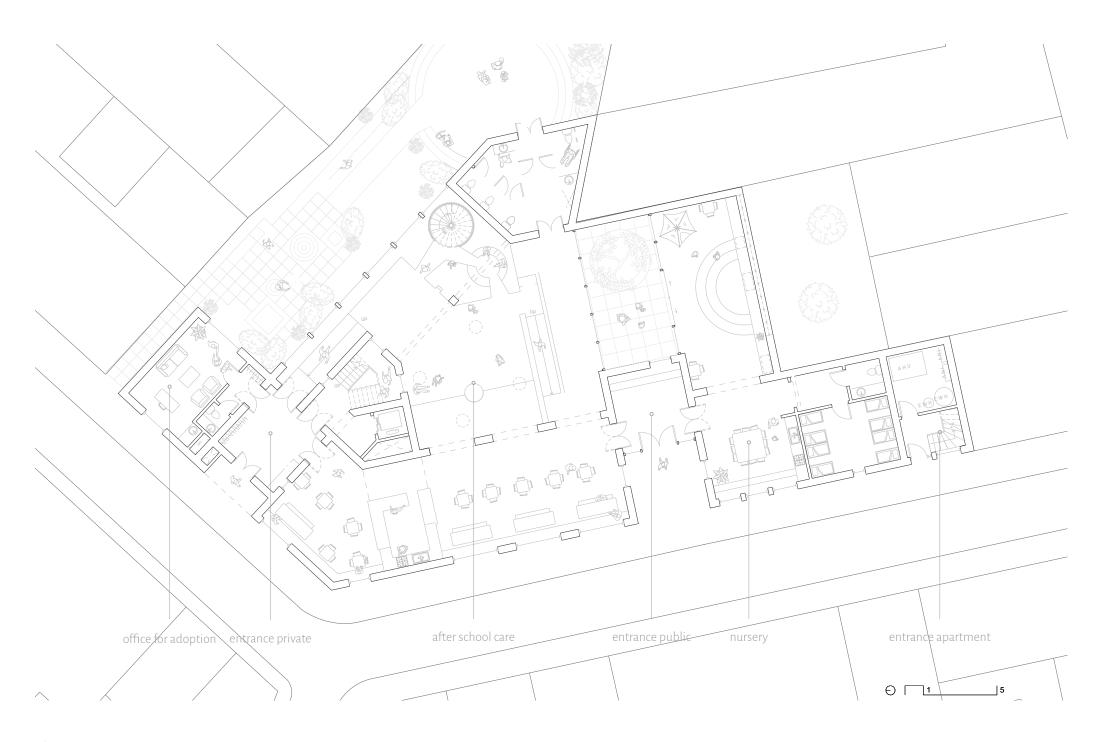

# Public

Nursery 12 kids After School Care 30 kids Office for Adoption

# **Private**

Accommodation 18 kids Communal Spaces Principle's Apartment

# **Exterior**

Courtyard for the Nursery

Courtyard for the After School Care

Roof Terrace

31/104 ROMAN VESTIBULE

59 / 104

69/104 1.5 VIROCCIADDIN

72/104 1.5 CAF