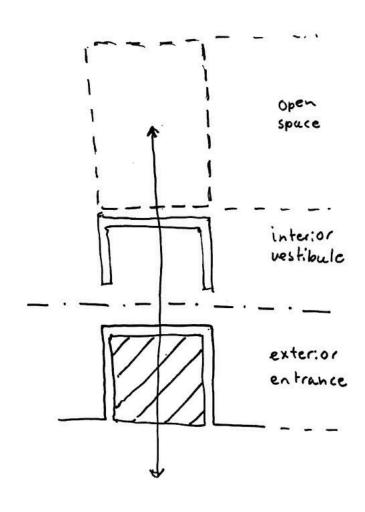

# **Exterior**

Courtyard for the Nursery

Courtyard for the After School Care

Roof Terrace

31/104 ROMAN VESTIBULE

59 / 104

69/104 1.5 VIROCCIADDIN

72/104 1.5 CAF