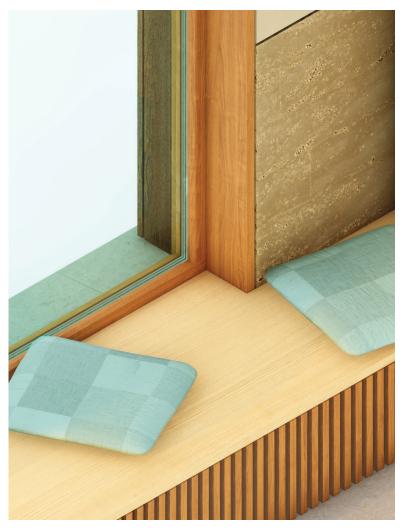

Window sill bench

Aluminium sill

Stained accoya window frame with passive ventilation grate

Stained accoya inner finish frame

A+++ triple glazing

94/104 1:5 WINDOWSILL

96/104 BEDROOM SLEEPING 4 KIDS

Viroc vertical rib 16 x 140 mm fitted into U-profile and tightened with bolts and nuts

Aluminium sill

Stained accoya window frame

Stained accoya inner finish frame with integrated roller blinds

A+++ triple glazing

99/104 1:5 ALCOVE WINDOW

101/104 DRAINA