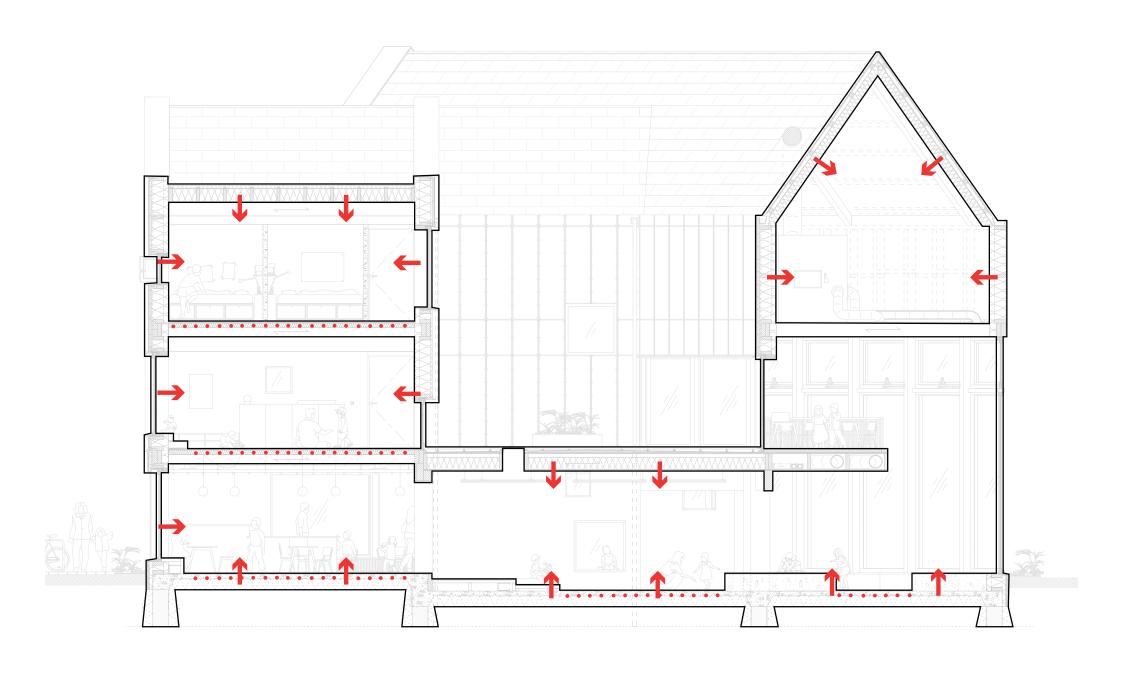

73/104 1:20 BUILDING ENVELOPE

74/104 THERMAI MAS

75/104 WARM WINTER NIGHTS

76/104 ACTIVE VENTILATION

77/104 PASSIVE VENTILATION

78/104 COOL SUMMER DA

89/104 1:20 INFANT BEDROOM

Linoleum flooring Dry floorheating system 25 mm Acoustic insulation 80 mm Timber floor beams c.t.c 600 mm Viroc vertical rib 16 x 140 mm fitted into U-profile and tightened with bolts and nuts Viroc panel 16 x 575 mm (max) screwed to U-profile gamain. Aluminium mounting U-profile screwed into timber frame Water barrier Timber frame 80 x 244 with castedin-site hempcrete 400 mm,  $Rc = 7.2 \text{ m}^2 \text{K/W}$ Window sill bench promise Aluminium sill Stained accoya window frame with passive ventilation grate Stained accoya inner finish frame A+++ triple glazing