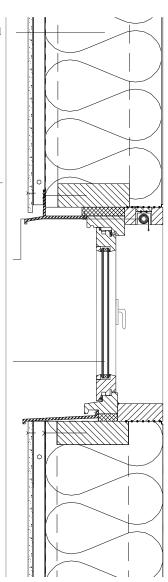

73/104 1:20 BUILDING ENVELOPE

74/104 THERMAI MAS

75/104 WARM WINTER NIGHTS

76/104 ACTIVE VENTILATION

77/104 PASSIVE VENTILATION

78/104 COOL SUMMER DA

89/104 1:20 INFANT BEDROOM

Linoleum flooring Dry floorheating system 25 mm Acoustic insulation 80 mm Timber floor beams c.t.c 600 mm Viroc vertical rib 16 x 140 mm fitted into U-profile and tightened with bolts and nuts Viroc panel 16 x 575 mm (max) screwed to U-profile gamain. Aluminium mounting U-profile screwed into timber frame Water barrier Timber frame 80 x 244 with castedin-site hempcrete 400 mm,  $Rc = 7.2 \text{ m}^2 \text{K/W}$ Window sill bench promise Aluminium sill Stained accoya window frame with passive ventilation grate Stained accoya inner finish frame A+++ triple glazing

73/104 1:5 PASSIVE VENTILATION

Linoleum flooring

Dry floorheating system 25 mm

Acoustic insulation 80 mm

Timber floor beams c.t.c 600 mm

Viroc vertical rib 16 x 140 mm fitted into U-profile and tightened with bolts and nuts

Viroc panel 16 x 575 mm (max) screwed to U-profile

Aluminium mounting U-profile screwed into timber frame

Water barrier

Timber frame 80 x 244 with castedin-site hempcrete 400 mm,  $Rc = 7.2 \text{ m}^2 \text{K/W}$ 

Window sill bench

Aluminium sill

Stained accoya window frame with passive ventilation grate

Stained accoya inner finish frame

A+++ triple glazing

94/104 1:5 WINDOWSILL

96/104 BEDROOM SLEEPING 4 KIDS

Viroc vertical rib 16 x 140 mm fitted into U-profile and tightened with bolts and nuts