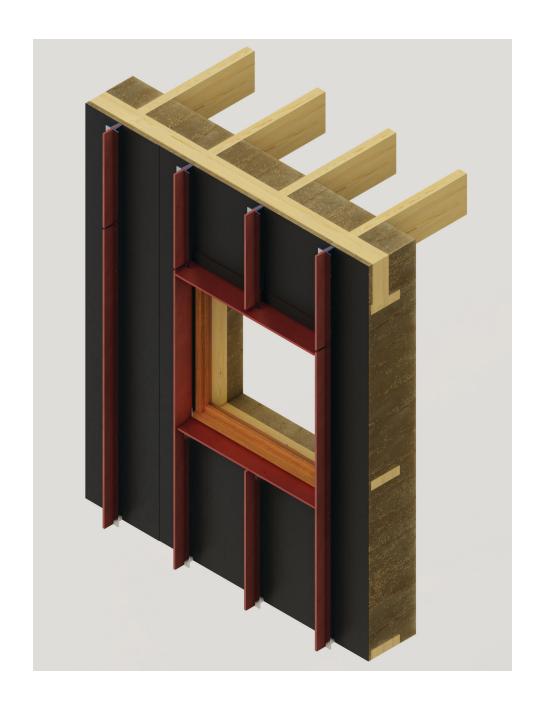

73/104 1:20 BUILDING ENVELOPE

74/104 THERMAI MAS

75/104 WARM WINTER NIGHTS

76/104 ACTIVE VENTILATION

77/104 PASSIVE VENTILATION

78/104 COOL SUMMER DA

89/104 1:20 INFANT BEDROOM

Linoleum flooring Dry floorheating system 25 mm Acoustic insulation 80 mm Timber floor beams c.t.c 600 mm Viroc vertical rib 16 x 140 mm fitted into U-profile and tightened with bolts and nuts Viroc panel 16 x 575 mm (max) screwed to U-profile gamain. Aluminium mounting U-profile screwed into timber frame Water barrier Timber frame 80 x 244 with castedin-site hempcrete 400 mm,  $Rc = 7.2 \text{ m}^2 \text{K/W}$ Window sill bench promise Aluminium sill Stained accoya window frame with passive ventilation grate Stained accoya inner finish frame A+++ triple glazing

73/104 1:5 PASSIVE VENTILATION

Linoleum flooring

Dry floorheating system 25 mm

Acoustic insulation 80 mm

Timber floor beams c.t.c 600 mm

Viroc vertical rib 16 x 140 mm fitted into U-profile and tightened with bolts and nuts

Viroc panel 16 x 575 mm (max) screwed to U-profile

Aluminium mounting U-profile screwed into timber frame

Water barrier

Timber frame 80 x 244 with castedin-site hempcrete 400 mm,  $Rc = 7.2 \text{ m}^2 \text{K/W}$ 

Window sill bench

Aluminium sill

Stained accoya window frame with passive ventilation grate

Stained accoya inner finish frame

A+++ triple glazing

94/104 1:5 WINDOWSILL

96/104 BEDROOM SLEEPING 4 KIDS

Viroc vertical rib 16 x 140 mm fitted into U-profile and tightened with bolts and nuts

Viroc panel 16 x 575 mm (max) screwed to U-profile

Aluminium mounting U-profile screwed into timber frame

Water barrier

Timber frame 80 x 244 with castedin-site hempcrete 400 mm,  $Rc = 7.2 \text{ m}^2\text{K/W}$ 

Aluminium sill

Stained accoya window frame

Stained accoya inner finish frame with integrated roller blinds

A+++ triple glazing

99/104 1:5 ALCOVE WINDOW

101/104 DRAINA