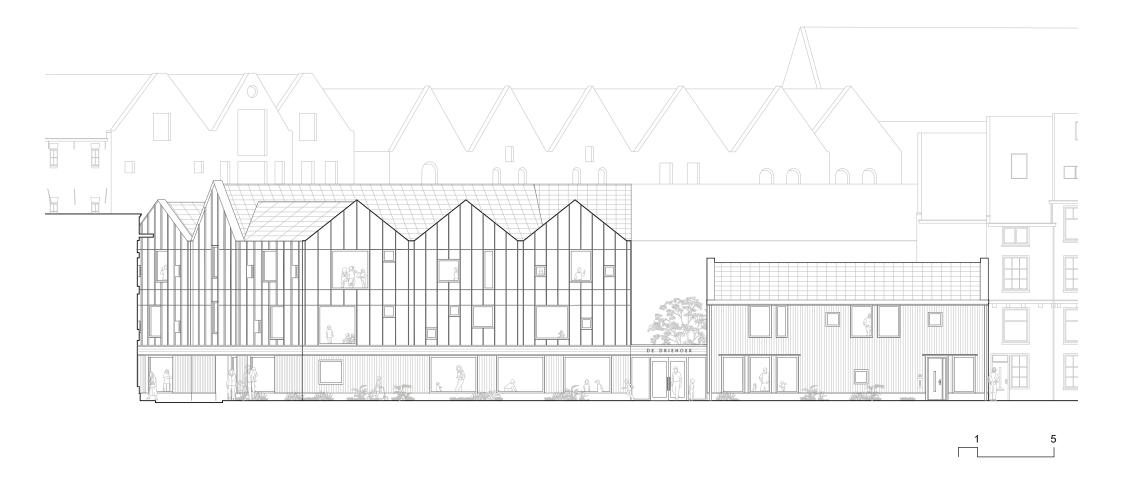

15/104 JORDAAN

16/104 DRIEHOEK NEIGHBOURHOOD

18/104 RAEPENHOFJE

20/104 580 M<sup>2</sup>

/104 EARLY 1900's

23/104 EARLY 1900's

# **Exterior**

Courtyard for the Nursery

Courtyard for the After School Care

Roof Terrace

31/104 ROMAN VESTIBULE

59 / 104

69/104 1.5 VIROCCIADDIN

72/104 1.5 CAF