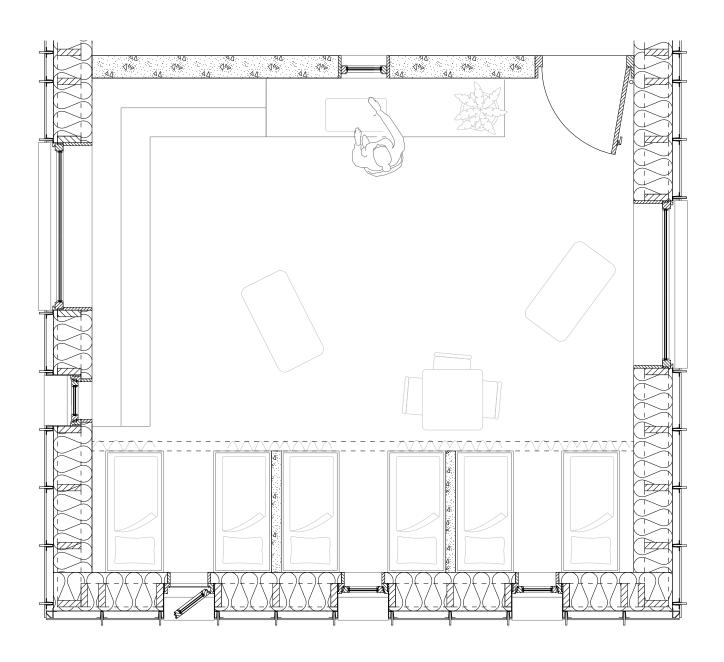

# Public

Nursery 12 kids After School Care 30 kids Office for Adoption

# **Private**

Accommodation 18 kids Communal Spaces Principle's Apartment

# **Exterior**

Courtyard for the Nursery

Courtyard for the After School Care

Roof Terrace

31/104 ROMAN VESTIBULE

59 / 104

69/104 1.5 VIROCCIADDIN

72/104 1.5 CAF