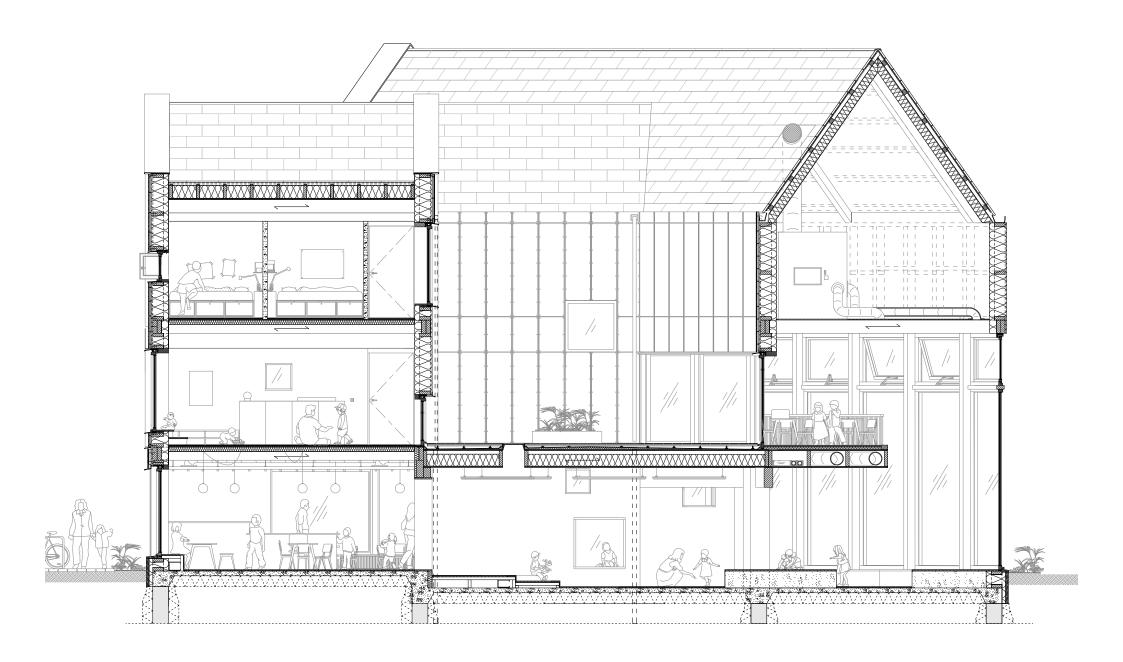

# **Exterior**

Courtyard for the Nursery

Courtyard for the After School Care

Roof Terrace

31/104 ROMAN VESTIBULE

59 / 104

69/104 1.5 VIROCCIADDIN

72/104 1.5 CAF

73/104 1:20 BUILDING ENVELOPE

74/104 THERMAI MAS

75/104 WARM WINTER NIGHTS

76/104 ACTIVE VENTILATION

77/104 PASSIVE VENTILATION

78/104 COOL SUMMER DA

89/104 1:20 INFANT BEDROOM

Linoleum flooring Dry floorheating system 25 mm Acoustic insulation 80 mm Timber floor beams c.t.c 600 mm Viroc vertical rib 16 x 140 mm fitted into U-profile and tightened with bolts and nuts Viroc panel 16 x 575 mm (max) screwed to U-profile gamain. Aluminium mounting U-profile screwed into timber frame Water barrier Timber frame 80 x 244 with castedin-site hempcrete 400 mm,  $Rc = 7.2 \text{ m}^2 \text{K/W}$ Window sill bench promise Aluminium sill Stained accoya window frame with passive ventilation grate Stained accoya inner finish frame A+++ triple glazing