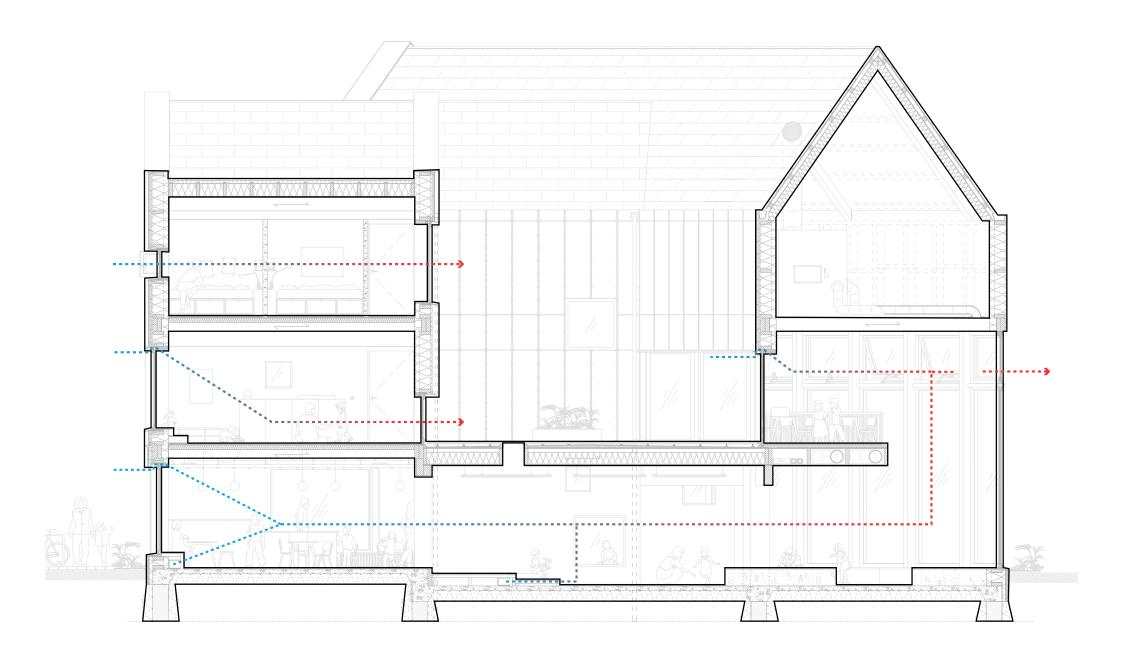

73/104 1:20 BUILDING ENVELOPE

74/104 THERMAI MAS

75/104 WARM WINTER NIGHTS

76/104 ACTIVE VENTILATION

77/104 PASSIVE VENTILATION

78/104 COOL SUMMER DA

89/104 1:20 INFANT BEDROOM

Linoleum flooring Dry floorheating system 25 mm Acoustic insulation 80 mm Timber floor beams c.t.c 600 mm Viroc vertical rib 16 x 140 mm fitted into U-profile and tightened with bolts and nuts Viroc panel 16 x 575 mm (max) screwed to U-profile gamain. Aluminium mounting U-profile screwed into timber frame Water barrier Timber frame 80 x 244 with castedin-site hempcrete 400 mm,  $Rc = 7.2 \text{ m}^2 \text{K/W}$ Window sill bench promise Aluminium sill Stained accoya window frame with passive ventilation grate Stained accoya inner finish frame A+++ triple glazing

73/104 1:5 PASSIVE VENTILATION

Linoleum flooring

Dry floorheating system 25 mm

Acoustic insulation 80 mm

Timber floor beams c.t.c 600 mm

Viroc vertical rib 16 x 140 mm fitted into U-profile and tightened with bolts and nuts