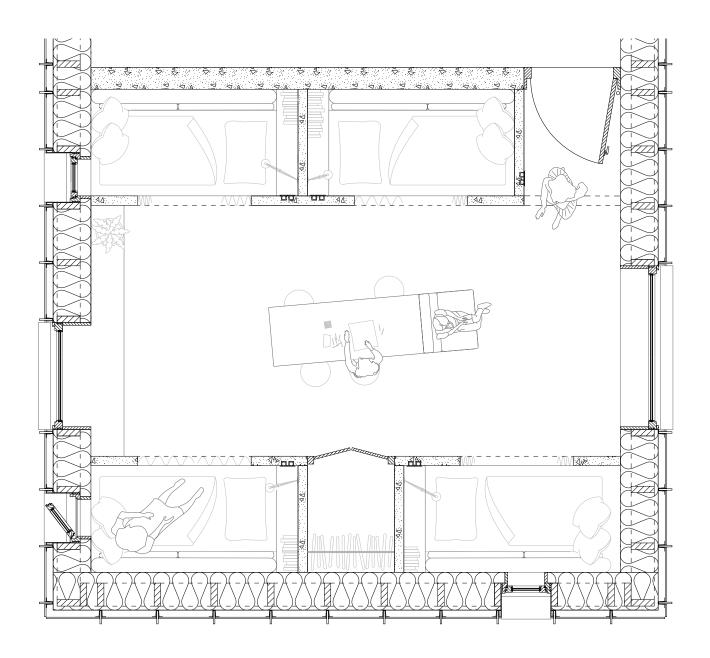

Window sill bench

Aluminium sill

Stained accoya window frame with passive ventilation grate

Stained accoya inner finish frame

A+++ triple glazing

94/104 1:5 WINDOWSILL

96/104 BEDROOM SLEEPING 4 KIDS

Viroc vertical rib 16 x 140 mm fitted into U-profile and tightened with bolts and nuts

Viroc panel 16 x 575 mm (max) screwed to U-profile

Aluminium mounting U-profile screwed into timber frame

Water barrier

Timber frame 80 x 244 with castedin-site hempcrete 400 mm,  $Rc = 7.2 \text{ m}^2\text{K/W}$ 

Aluminium sill

Stained accoya window frame

Stained accoya inner finish frame with integrated roller blinds

A+++ triple glazing

99/104 1:5 ALCOVE WINDOW

101/104 DRAINA