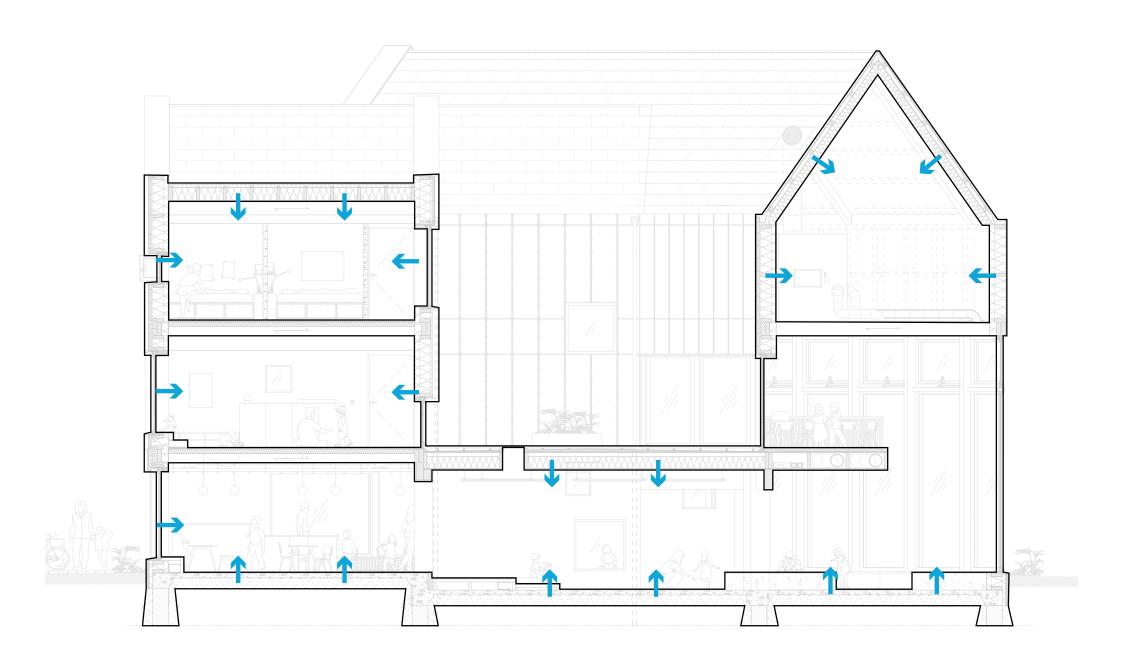

73/104 1:20 BUILDING ENVELOPE

74/104 THERMAI MAS

75/104 WARM WINTER NIGHTS

76/104 ACTIVE VENTILATION

77/104 PASSIVE VENTILATION

78/104 COOL SUMMER DA

89/104 1:20 INFANT BEDROOM

Linoleum flooring Dry floorheating system 25 mm Acoustic insulation 80 mm Timber floor beams c.t.c 600 mm Viroc vertical rib 16 x 140 mm fitted into U-profile and tightened with bolts and nuts Viroc panel 16 x 575 mm (max) screwed to U-profile gamain. Aluminium mounting U-profile screwed into timber frame Water barrier Timber frame 80 x 244 with castedin-site hempcrete 400 mm,  $Rc = 7.2 \text{ m}^2 \text{K/W}$ Window sill bench promise Aluminium sill Stained accoya window frame with passive ventilation grate Stained accoya inner finish frame A+++ triple glazing

73/104 1:5 PASSIVE VENTILATION

Linoleum flooring

Dry floorheating system 25 mm

Acoustic insulation 80 mm

Timber floor beams c.t.c 600 mm

Viroc vertical rib 16 x 140 mm fitted into U-profile and tightened with bolts and nuts