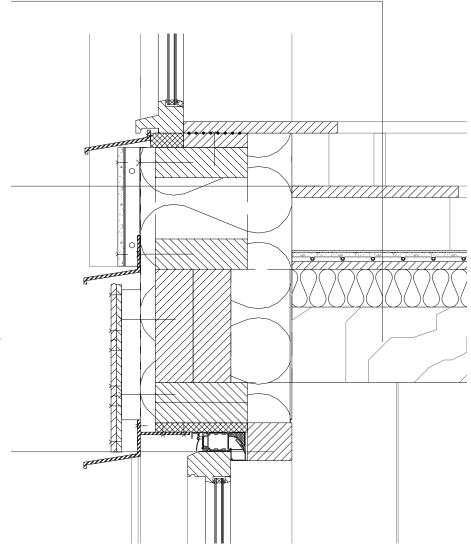

73/104 1:20 BUILDING ENVELOPE

74/104 THERMAI MAS

75/104 WARM WINTER NIGHTS

76/104 ACTIVE VENTILATION

77/104 PASSIVE VENTILATION

78/104 COOL SUMMER DA

89/104 1:20 INFANT BEDROOM

Linoleum flooring Dry floorheating system 25 mm Acoustic insulation 80 mm Timber floor beams c.t.c 600 mm Viroc vertical rib 16 x 140 mm fitted into U-profile and tightened with bolts and nuts Viroc panel 16 x 575 mm (max) screwed to U-profile gamain. Aluminium mounting U-profile screwed into timber frame Water barrier Timber frame 80 x 244 with castedin-site hempcrete 400 mm,  $Rc = 7.2 \text{ m}^2 \text{K/W}$ Window sill bench promise Aluminium sill Stained accoya window frame with passive ventilation grate Stained accoya inner finish frame A+++ triple glazing

73/104 1:5 PASSIVE VENTILATION

Linoleum flooring

Dry floorheating system 25 mm

Acoustic insulation 80 mm

Timber floor beams c.t.c 600 mm

Viroc vertical rib 16 x 140 mm fitted into U-profile and tightened with bolts and nuts

Viroc panel 16 x 575 mm (max) screwed to U-profile

Aluminium mounting U-profile screwed into timber frame

Water barrier

Timber frame 80 x 244 with castedin-site hempcrete 400 mm,  $Rc = 7.2 \text{ m}^2 \text{K/W}$ 

Window sill bench

Aluminium sill

Stained accoya window frame with passive ventilation grate

Stained accoya inner finish frame

A+++ triple glazing

94/104 1:5 WINDOWSILL

96/104 BEDROOM SLEEPING 4 KIDS

Viroc vertical rib 16 x 140 mm fitted into U-profile and tightened with bolts and nuts