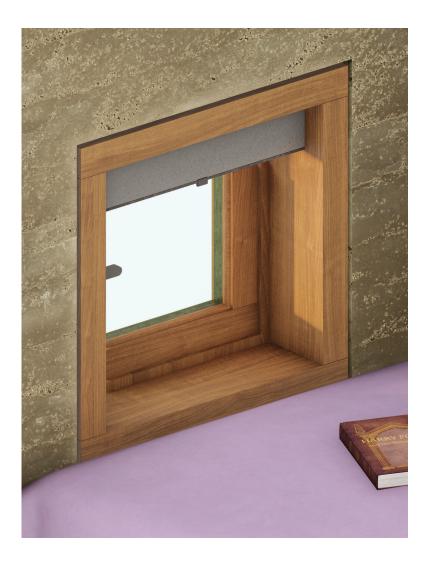

Window sill bench

Aluminium sill

Stained accoya window frame with passive ventilation grate

Stained accoya inner finish frame

A+++ triple glazing

94/104 1:5 WINDOWSILL

96/104 BEDROOM SLEEPING 4 KIDS

Viroc vertical rib 16 x 140 mm fitted into U-profile and tightened with bolts and nuts

Viroc panel 16 x 575 mm (max) screwed to U-profile

Aluminium mounting U-profile screwed into timber frame

Water barrier

Timber frame 80 x 244 with castedin-site hempcrete 400 mm,  $Rc = 7.2 \text{ m}^2\text{K/W}$ 

Aluminium sill

Stained accoya window frame

Stained accoya inner finish frame with integrated roller blinds

A+++ triple glazing

99/104 1:5 ALCOVE WINDOW

101/104 DRAINA