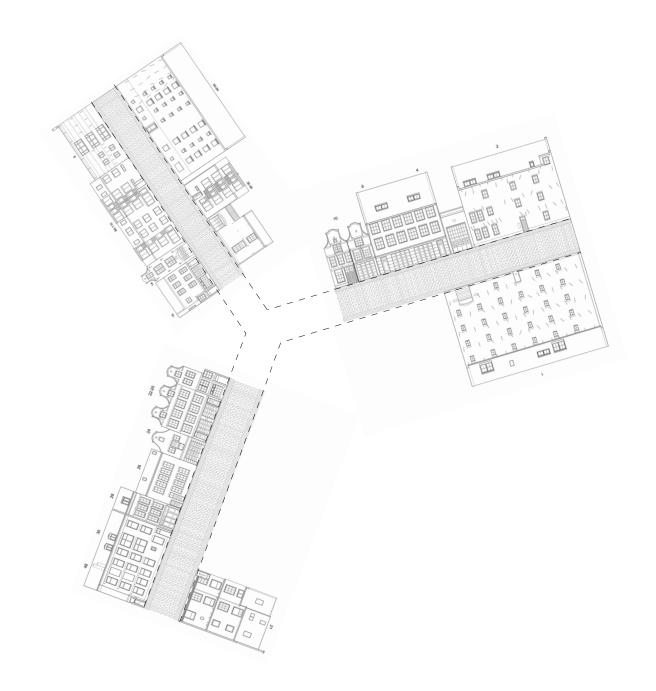

15/104 JORDAAN

16/104 DRIEHOEK NEIGHBOURHOOD

18/104 RAEPENHOFJE

20/104 580 M<sup>2</sup>

/104 EARLY 1900's

23/104 EARLY 1900's

# Opportunities...

Reivive the urban void and use the courtyard as a central role in the plan

Reinforce the character of the three legged street by completing the block

Add to the palette of textures, colour and verticality in the street