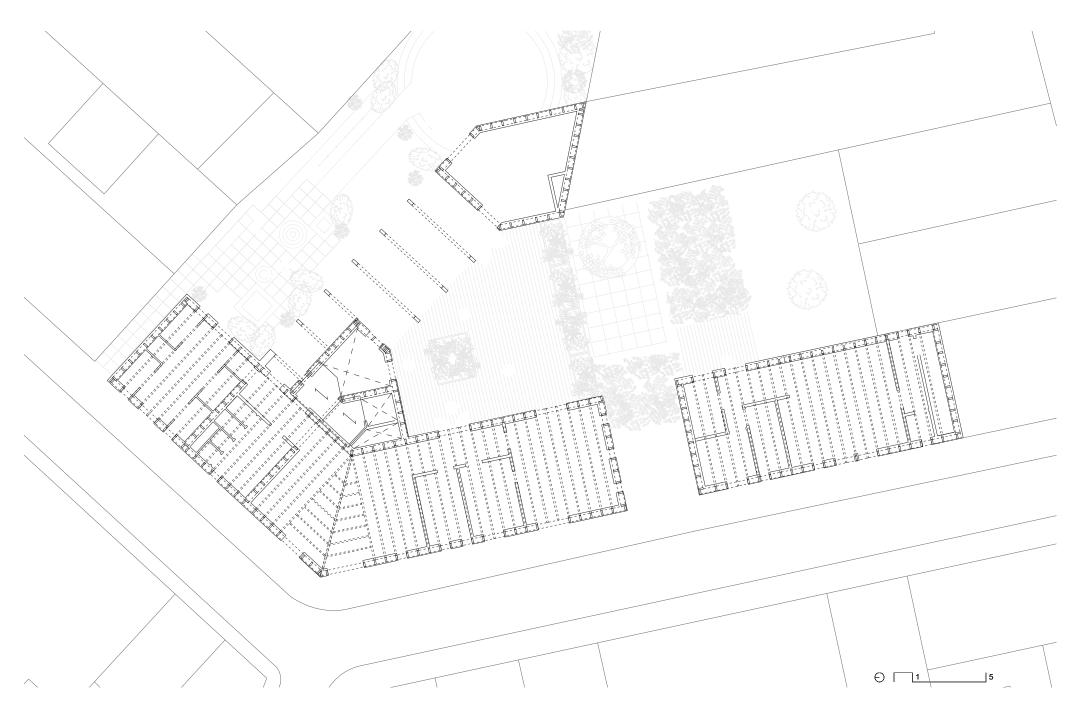

# Public

Nursery 12 kids After School Care 30 kids Office for Adoption

# **Private**

Accommodation 18 kids Communal Spaces Principle's Apartment

# **Exterior**

Courtyard for the Nursery

Courtyard for the After School Care

Roof Terrace

31/104 ROMAN VESTIBULE

59 / 104

69/104 1.5 VIROCCIADDIN

72/104 1.5 CAF