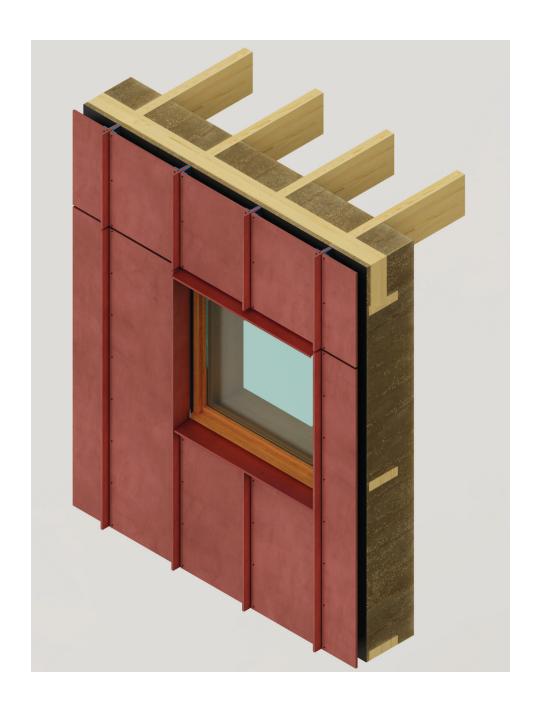

73/104 1:20 BUILDING ENVELOPE

74/104 THERMAI MAS

75/104 WARM WINTER NIGHTS

76/104 ACTIVE VENTILATION

77/104 PASSIVE VENTILATION

78/104 COOL SUMMER DA

89/104 1:20 INFANT BEDROOM

Linoleum flooring Dry floorheating system 25 mm Acoustic insulation 80 mm Timber floor beams c.t.c 600 mm Viroc vertical rib 16 x 140 mm fitted into U-profile and tightened with bolts and nuts Viroc panel 16 x 575 mm (max) screwed to U-profile gamain. Aluminium mounting U-profile screwed into timber frame Water barrier Timber frame 80 x 244 with castedin-site hempcrete 400 mm,  $Rc = 7.2 \text{ m}^2 \text{K/W}$ Window sill bench promise Aluminium sill Stained accoya window frame with passive ventilation grate Stained accoya inner finish frame A+++ triple glazing

73/104 1:5 PASSIVE VENTILATION

Linoleum flooring

Dry floorheating system 25 mm

Acoustic insulation 80 mm

Timber floor beams c.t.c 600 mm

Viroc vertical rib 16 x 140 mm fitted into U-profile and tightened with bolts and nuts

Viroc panel 16 x 575 mm (max) screwed to U-profile

Aluminium mounting U-profile screwed into timber frame

Water barrier

Timber frame 80 x 244 with castedin-site hempcrete 400 mm,  $Rc = 7.2 \text{ m}^2 \text{K/W}$ 

Window sill bench

Aluminium sill

Stained accoya window frame with passive ventilation grate

Stained accoya inner finish frame

A+++ triple glazing

94/104 1:5 WINDOWSILL

96/104 BEDROOM SLEEPING 4 KIDS

Viroc vertical rib 16 x 140 mm fitted into U-profile and tightened with bolts and nuts

Viroc panel 16 x 575 mm (max) screwed to U-profile

Aluminium mounting U-profile screwed into timber frame

Water barrier

Timber frame 80 x 244 with castedin-site hempcrete 400 mm,  $Rc = 7.2 \text{ m}^2\text{K/W}$ 

Aluminium sill

Stained accoya window frame

Stained accoya inner finish frame with integrated roller blinds

A+++ triple glazing

99/104 1:5 ALCOVE WINDOW

101/104 DRAINA