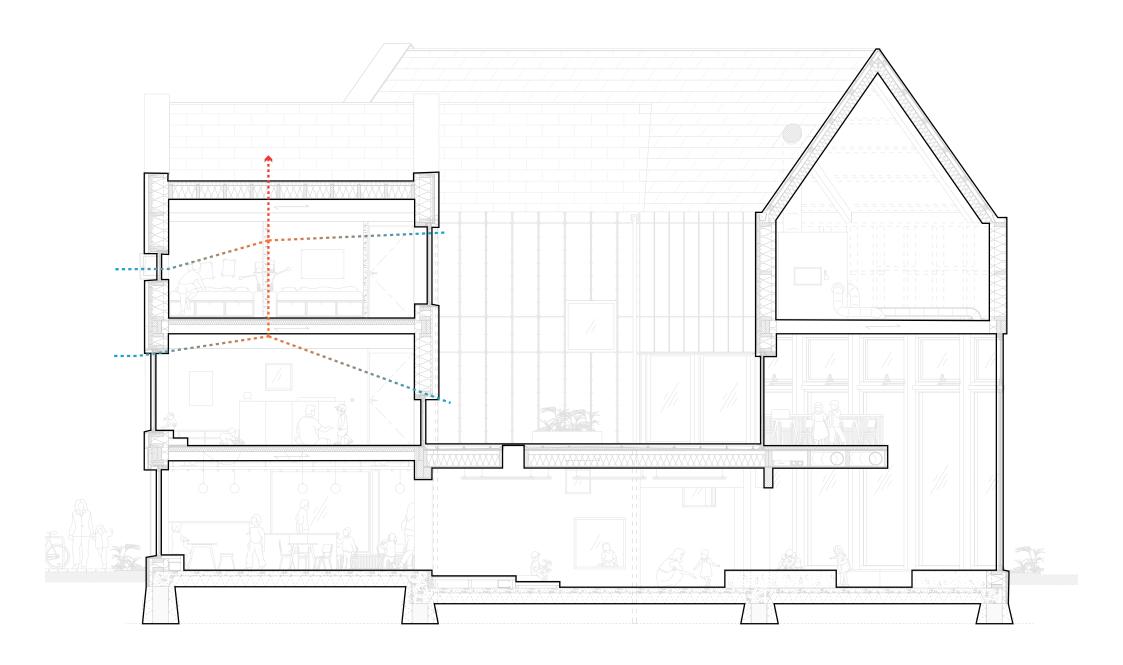

73/104 1:20 BUILDING ENVELOPE

74/104 THERMAI MAS

75/104 WARM WINTER NIGHTS

76/104 ACTIVE VENTILATION

77/104 PASSIVE VENTILATION

78/104 COOL SUMMER DA

89/104 1:20 INFANT BEDROOM

Linoleum flooring Dry floorheating system 25 mm Acoustic insulation 80 mm Timber floor beams c.t.c 600 mm Viroc vertical rib 16 x 140 mm fitted into U-profile and tightened with bolts and nuts Viroc panel 16 x 575 mm (max) screwed to U-profile gamain. Aluminium mounting U-profile screwed into timber frame Water barrier Timber frame 80 x 244 with castedin-site hempcrete 400 mm,  $Rc = 7.2 \text{ m}^2 \text{K/W}$ Window sill bench promise Aluminium sill Stained accoya window frame with passive ventilation grate Stained accoya inner finish frame A+++ triple glazing