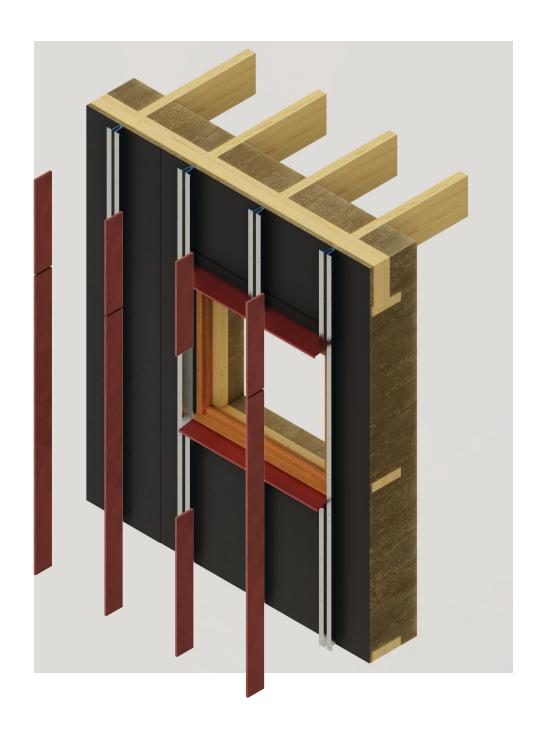

73/104 1:20 BUILDING ENVELOPE

74/104 THERMAI MAS

75/104 WARM WINTER NIGHTS

76/104 ACTIVE VENTILATION

77/104 PASSIVE VENTILATION

78/104 COOL SUMMER DA

89/104 1:20 INFANT BEDROOM

Linoleum flooring Dry floorheating system 25 mm Acoustic insulation 80 mm Timber floor beams c.t.c 600 mm Viroc vertical rib 16 x 140 mm fitted into U-profile and tightened with bolts and nuts Viroc panel 16 x 575 mm (max) screwed to U-profile gamain. Aluminium mounting U-profile screwed into timber frame Water barrier Timber frame 80 x 244 with castedin-site hempcrete 400 mm,  $Rc = 7.2 \text{ m}^2 \text{K/W}$ Window sill bench promise Aluminium sill Stained accoya window frame with passive ventilation grate Stained accoya inner finish frame A+++ triple glazing

73/104 1:5 PASSIVE VENTILATION

Linoleum flooring

Dry floorheating system 25 mm

Acoustic insulation 80 mm

Timber floor beams c.t.c 600 mm

Viroc vertical rib 16 x 140 mm fitted into U-profile and tightened with bolts and nuts

Viroc panel 16 x 575 mm (max) screwed to U-profile

Aluminium mounting U-profile screwed into timber frame

Water barrier

Timber frame 80 x 244 with castedin-site hempcrete 400 mm,  $Rc = 7.2 \text{ m}^2 \text{K/W}$ 

Window sill bench

Aluminium sill

Stained accoya window frame with passive ventilation grate

Stained accoya inner finish frame

A+++ triple glazing

94/104 1:5 WINDOWSILL

96/104 BEDROOM SLEEPING 4 KIDS

Viroc vertical rib 16 x 140 mm fitted into U-profile and tightened with bolts and nuts

Viroc panel 16 x 575 mm (max) screwed to U-profile

Aluminium mounting U-profile screwed into timber frame

Water barrier

Timber frame 80 x 244 with castedin-site hempcrete 400 mm,  $Rc = 7.2 \text{ m}^2\text{K/W}$ 

Aluminium sill

Stained accoya window frame

Stained accoya inner finish frame with integrated roller blinds

A+++ triple glazing

99/104 1:5 ALCOVE WINDOW

101/104 DRAINA