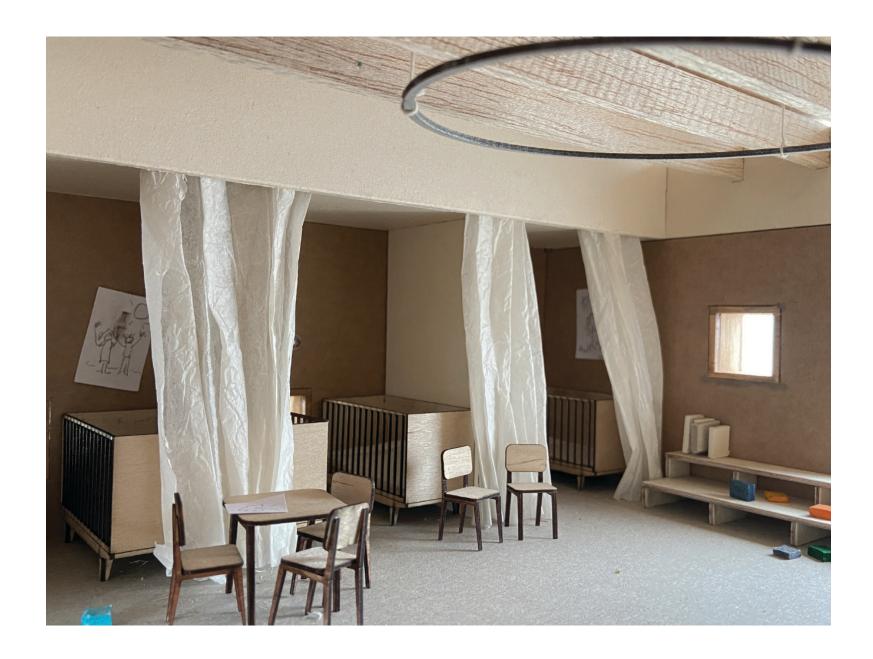

Window sill bench

Aluminium sill

Stained accoya window frame with passive ventilation grate

Stained accoya inner finish frame

A+++ triple glazing

94/104 1:5 WINDOWSILL

96/104 BEDROOM SLEEPING 4 KIDS

Viroc vertical rib 16 x 140 mm fitted into U-profile and tightened with bolts and nuts