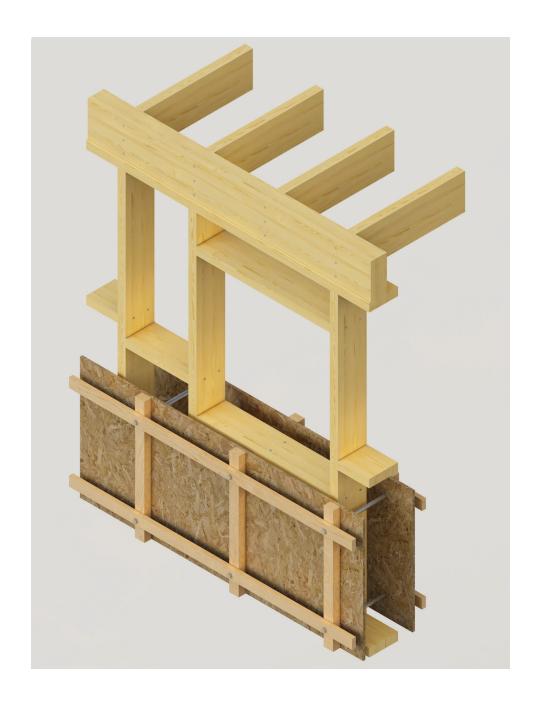

73/104 1:20 BUILDING ENVELOPE

74/104 THERMAI MAS

75/104 WARM WINTER NIGHTS

76/104 ACTIVE VENTILATION

77/104 PASSIVE VENTILATION

78/104 COOL SUMMER DA

89/104 1:20 INFANT BEDROOM

Linoleum flooring Dry floorheating system 25 mm Acoustic insulation 80 mm Timber floor beams c.t.c 600 mm Viroc vertical rib 16 x 140 mm fitted into U-profile and tightened with bolts and nuts Viroc panel 16 x 575 mm (max) screwed to U-profile gamain. Aluminium mounting U-profile screwed into timber frame Water barrier Timber frame 80 x 244 with castedin-site hempcrete 400 mm,  $Rc = 7.2 \text{ m}^2 \text{K/W}$ Window sill bench promise Aluminium sill Stained accoya window frame with passive ventilation grate Stained accoya inner finish frame A+++ triple glazing

73/104 1:5 PASSIVE VENTILATION

Linoleum flooring

Dry floorheating system 25 mm

Acoustic insulation 80 mm

Timber floor beams c.t.c 600 mm

Viroc vertical rib 16 x 140 mm fitted into U-profile and tightened with bolts and nuts

Viroc panel 16 x 575 mm (max) screwed to U-profile

Aluminium mounting U-profile screwed into timber frame

Water barrier

Timber frame 80 x 244 with castedin-site hempcrete 400 mm,  $Rc = 7.2 \text{ m}^2 \text{K/W}$ 

Window sill bench

Aluminium sill

Stained accoya window frame with passive ventilation grate

Stained accoya inner finish frame

A+++ triple glazing

94/104 1:5 WINDOWSILL

96/104 BEDROOM SLEEPING 4 KIDS

Viroc vertical rib 16 x 140 mm fitted into U-profile and tightened with bolts and nuts