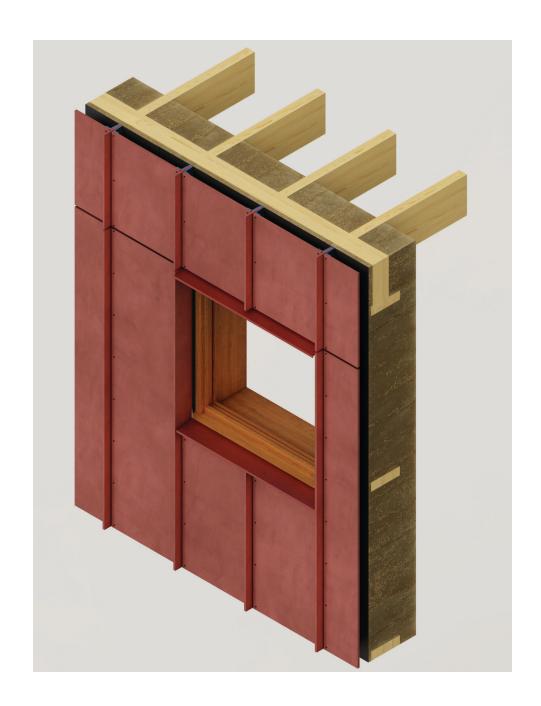

73/104 1:20 BUILDING ENVELOPE

74/104 THERMAI MAS

75/104 WARM WINTER NIGHTS

76/104 ACTIVE VENTILATION

77/104 PASSIVE VENTILATION

78/104 COOL SUMMER DA

89/104 1:20 INFANT BEDROOM

Linoleum flooring Dry floorheating system 25 mm Acoustic insulation 80 mm Timber floor beams c.t.c 600 mm Viroc vertical rib 16 x 140 mm fitted into U-profile and tightened with bolts and nuts Viroc panel 16 x 575 mm (max) screwed to U-profile gamain. Aluminium mounting U-profile screwed into timber frame Water barrier Timber frame 80 x 244 with castedin-site hempcrete 400 mm,  $Rc = 7.2 \text{ m}^2 \text{K/W}$ Window sill bench promise Aluminium sill Stained accoya window frame with passive ventilation grate Stained accoya inner finish frame A+++ triple glazing

73/104 1:5 PASSIVE VENTILATION

Linoleum flooring

Dry floorheating system 25 mm

Acoustic insulation 80 mm

Timber floor beams c.t.c 600 mm

Viroc vertical rib 16 x 140 mm fitted into U-profile and tightened with bolts and nuts

Viroc panel 16 x 575 mm (max) screwed to U-profile

Aluminium mounting U-profile screwed into timber frame

Water barrier

Timber frame 80 x 244 with castedin-site hempcrete 400 mm,  $Rc = 7.2 \text{ m}^2 \text{K/W}$ 