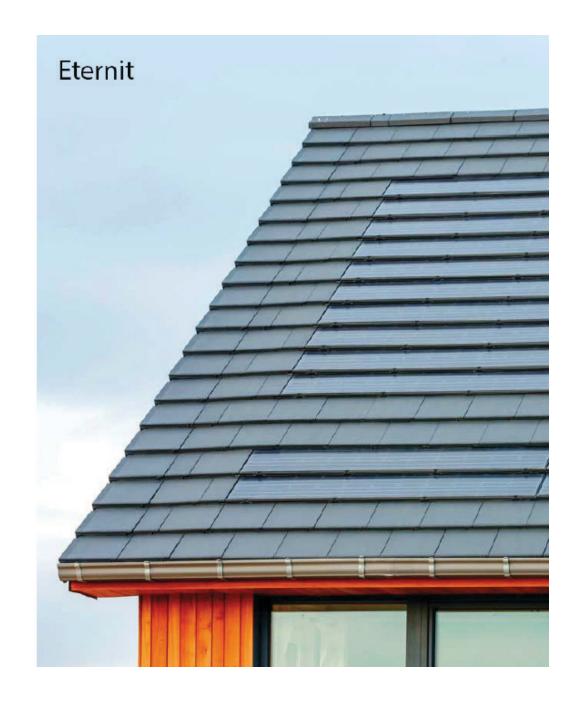

## Home of the Innocent

ps/104 ETERNIT ROOF SLATS

JONATHAN TUCKEY THEATRE, CLADDED WITH VIROC