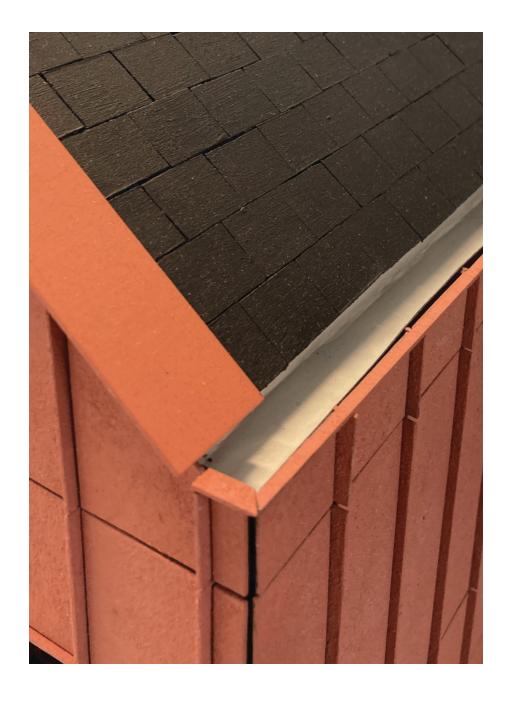

## Home of the Innocent

ps/104 ETERNIT ROOF SLATS

JONATHAN TUCKEY THEATRE, CLADDED WITH VIROC