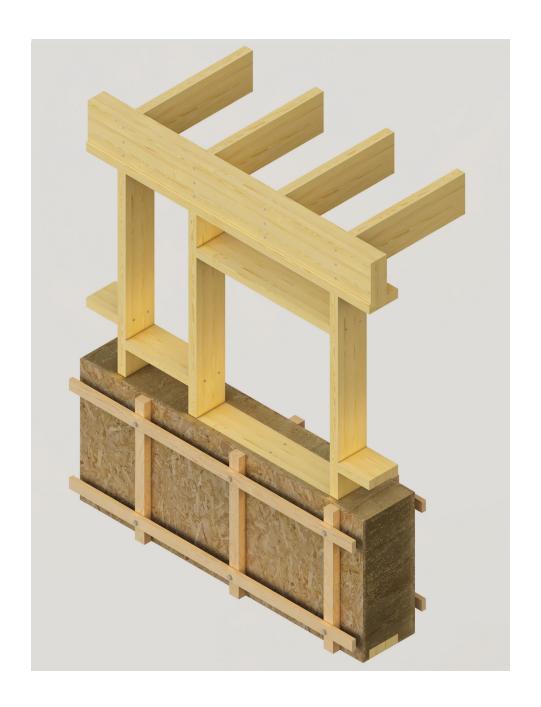

73/104 1:20 BUILDING ENVELOPE

74/104 THERMAI MAS

75/104 WARM WINTER NIGHTS

76/104 ACTIVE VENTILATION

77/104 PASSIVE VENTILATION

78/104 COOL SUMMER DA

89/104 1:20 INFANT BEDROOM

Linoleum flooring Dry floorheating system 25 mm Acoustic insulation 80 mm Timber floor beams c.t.c 600 mm Viroc vertical rib 16 x 140 mm fitted into U-profile and tightened with bolts and nuts Viroc panel 16 x 575 mm (max) screwed to U-profile gamain. Aluminium mounting U-profile screwed into timber frame Water barrier Timber frame 80 x 244 with castedin-site hempcrete 400 mm,  $Rc = 7.2 \text{ m}^2 \text{K/W}$ Window sill bench promise Aluminium sill Stained accoya window frame with passive ventilation grate Stained accoya inner finish frame A+++ triple glazing

73/104 1:5 PASSIVE VENTILATION

Linoleum flooring

Dry floorheating system 25 mm

Acoustic insulation 80 mm

Timber floor beams c.t.c 600 mm

Viroc vertical rib 16 x 140 mm fitted into U-profile and tightened with bolts and nuts

Viroc panel 16 x 575 mm (max) screwed to U-profile

Aluminium mounting U-profile screwed into timber frame

Water barrier

Timber frame 80 x 244 with castedin-site hempcrete 400 mm,  $Rc = 7.2 \text{ m}^2 \text{K/W}$ 

Window sill bench

Aluminium sill

Stained accoya window frame with passive ventilation grate

Stained accoya inner finish frame

A+++ triple glazing

94/104 1:5 WINDOWSILL

96/104 BEDROOM SLEEPING 4 KIDS

Viroc vertical rib 16 x 140 mm fitted into U-profile and tightened with bolts and nuts