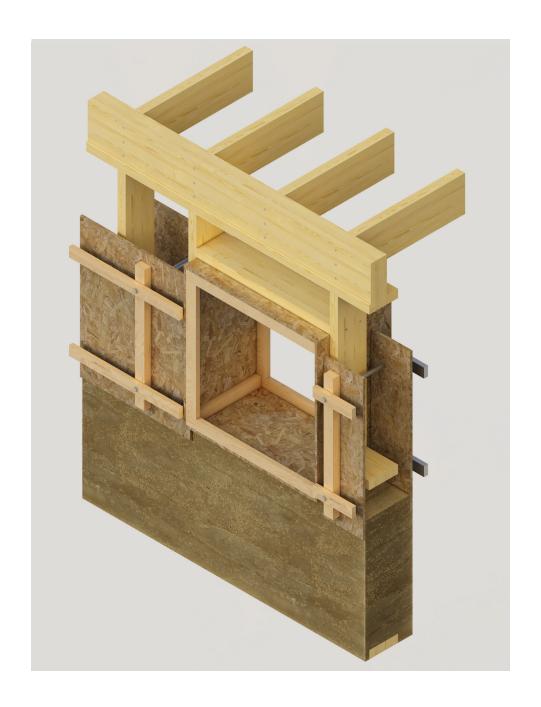

73/104 1:20 BUILDING ENVELOPE

74/104 THERMAI MAS

75/104 WARM WINTER NIGHTS

76/104 ACTIVE VENTILATION

77/104 PASSIVE VENTILATION

78/104 COOL SUMMER DA

89/104 1:20 INFANT BEDROOM

Linoleum flooring Dry floorheating system 25 mm Acoustic insulation 80 mm Timber floor beams c.t.c 600 mm Viroc vertical rib 16 x 140 mm fitted into U-profile and tightened with bolts and nuts Viroc panel 16 x 575 mm (max) screwed to U-profile gamain. Aluminium mounting U-profile screwed into timber frame Water barrier Timber frame 80 x 244 with castedin-site hempcrete 400 mm,  $Rc = 7.2 \text{ m}^2 \text{K/W}$ Window sill bench promise Aluminium sill Stained accoya window frame with passive ventilation grate Stained accoya inner finish frame A+++ triple glazing

73/104 1:5 PASSIVE VENTILATION

Linoleum flooring

Dry floorheating system 25 mm

Acoustic insulation 80 mm

Timber floor beams c.t.c 600 mm

Viroc vertical rib 16 x 140 mm fitted into U-profile and tightened with bolts and nuts

Viroc panel 16 x 575 mm (max) screwed to U-profile

Aluminium mounting U-profile screwed into timber frame

Water barrier

Timber frame 80 x 244 with castedin-site hempcrete 400 mm,  $Rc = 7.2 \text{ m}^2 \text{K/W}$ 

Window sill bench

Aluminium sill

Stained accoya window frame with passive ventilation grate

Stained accoya inner finish frame

A+++ triple glazing

94/104 1:5 WINDOWSILL

96/104 BEDROOM SLEEPING 4 KIDS

Viroc vertical rib 16 x 140 mm fitted into U-profile and tightened with bolts and nuts