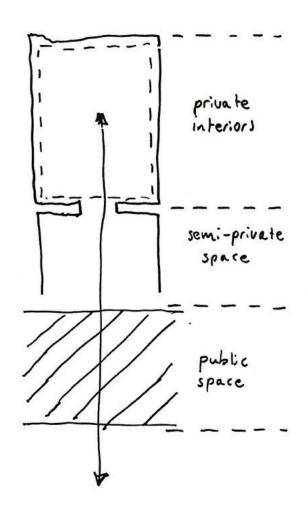

To offer the children the prospect of a brighter future, the building sets out to create a safe and protective environment, one that allows them to withdraw and cope with trauma, but also presents means to build new relationships and interaction with the child's new setting.

# Public

Nursery 12 kids After School Care 30 kids Office for Adoption

# **Private**

Accommodation 18 kids Communal Spaces Principle's Apartment

# **Exterior**

Courtyard for the Nursery

Courtyard for the After School Care

Roof Terrace

31/104 ROMAN VESTIBULE

59 / 104

69/104 1.5 VIROCCIADDIN

72/104 1.5 CAF