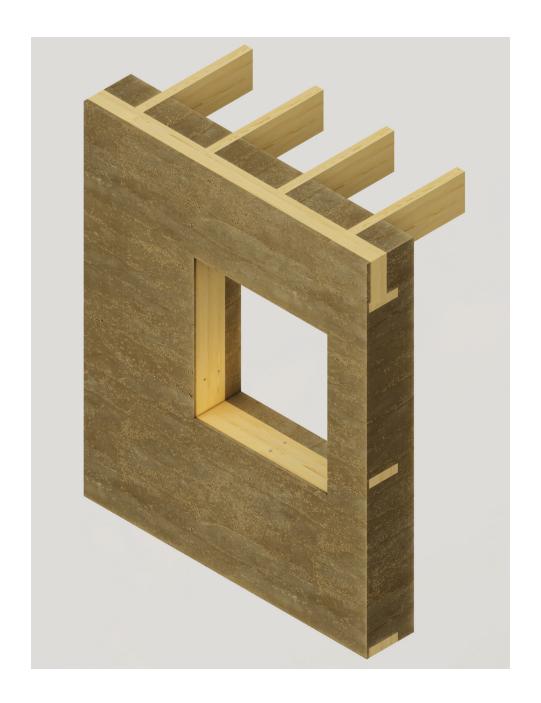

73/104 1:20 BUILDING ENVELOPE

74/104 THERMAI MAS

75/104 WARM WINTER NIGHTS

76/104 ACTIVE VENTILATION

77/104 PASSIVE VENTILATION

78/104 COOL SUMMER DA

89/104 1:20 INFANT BEDROOM

Linoleum flooring Dry floorheating system 25 mm Acoustic insulation 80 mm Timber floor beams c.t.c 600 mm Viroc vertical rib 16 x 140 mm fitted into U-profile and tightened with bolts and nuts Viroc panel 16 x 575 mm (max) screwed to U-profile gamain. Aluminium mounting U-profile screwed into timber frame Water barrier Timber frame 80 x 244 with castedin-site hempcrete 400 mm,  $Rc = 7.2 \text{ m}^2 \text{K/W}$ Window sill bench promise Aluminium sill Stained accoya window frame with passive ventilation grate Stained accoya inner finish frame A+++ triple glazing

73/104 1:5 PASSIVE VENTILATION

Linoleum flooring

Dry floorheating system 25 mm

Acoustic insulation 80 mm

Timber floor beams c.t.c 600 mm

Viroc vertical rib 16 x 140 mm fitted into U-profile and tightened with bolts and nuts

Viroc panel 16 x 575 mm (max) screwed to U-profile

Aluminium mounting U-profile screwed into timber frame

Water barrier

Timber frame 80 x 244 with castedin-site hempcrete 400 mm,  $Rc = 7.2 \text{ m}^2 \text{K/W}$ 

Window sill bench

Aluminium sill

Stained accoya window frame with passive ventilation grate

Stained accoya inner finish frame

A+++ triple glazing

94/104 1:5 WINDOWSILL

96/104 BEDROOM SLEEPING 4 KIDS

Viroc vertical rib 16 x 140 mm fitted into U-profile and tightened with bolts and nuts