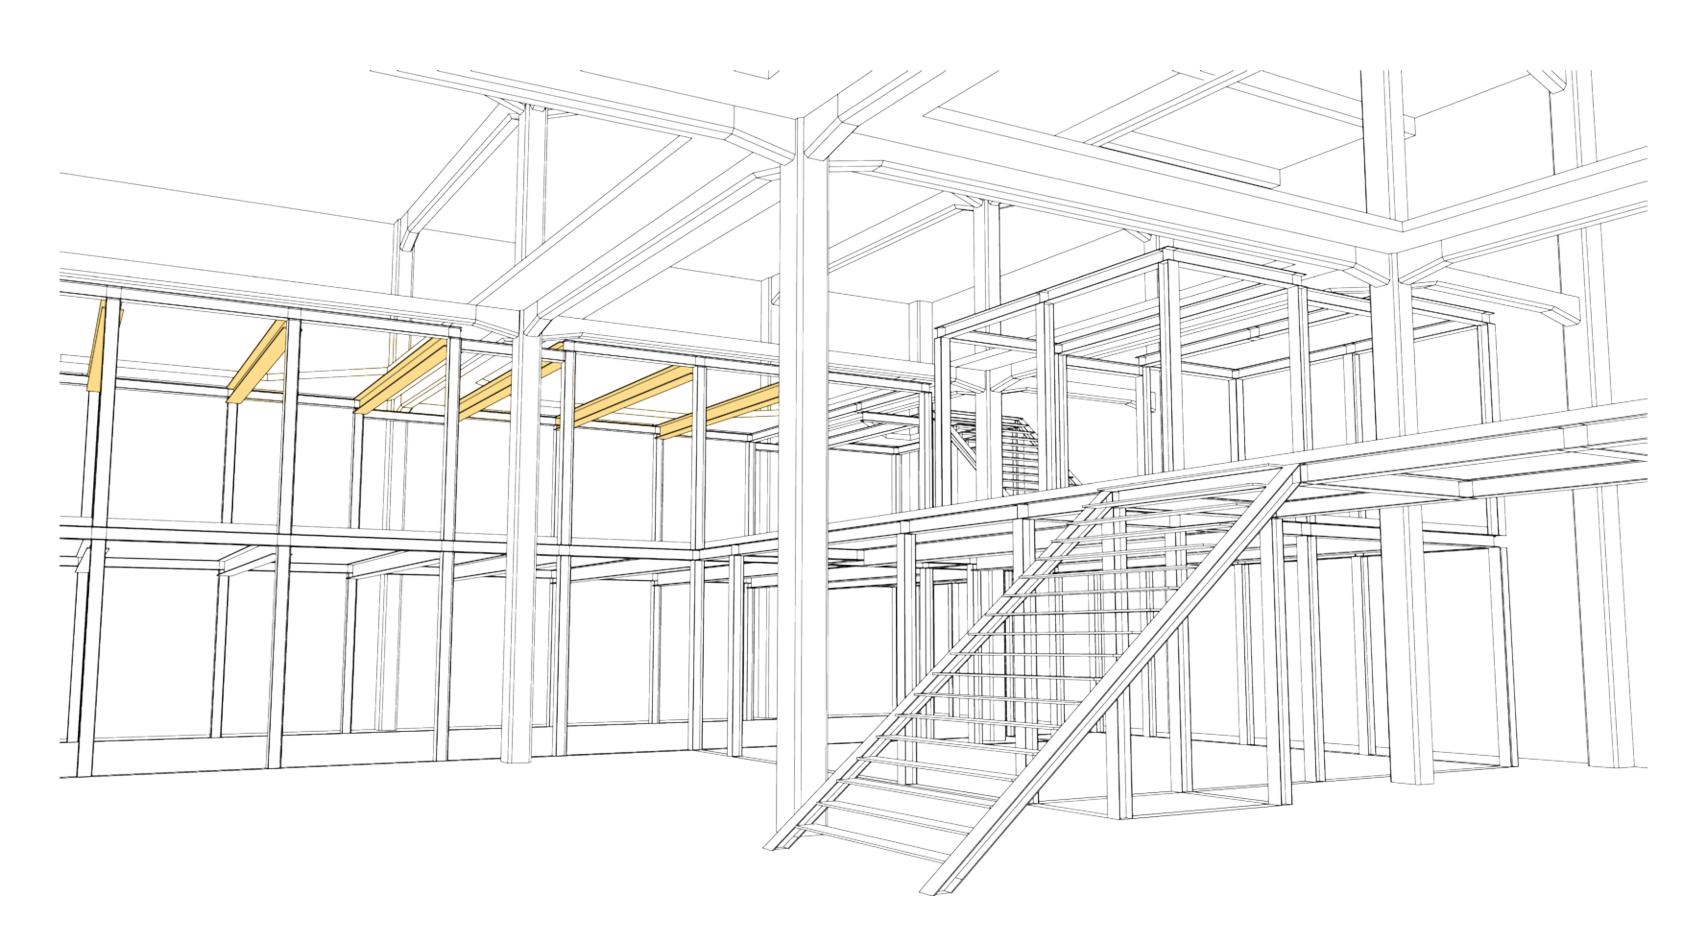

Respect the existing grid, gesturing towards the cotton bails introducing human scale



Re-use the existing elements to add to identity







Become a cultural hub for Rotterdam



Determined the character



Cultural hub as new function



Determined requirements



Formed a design strategy

Identifying the conflicts













Not comfortable













## Design challenge:

How can you adapt a derelict, closed-off cotton warehouse into a new and public function whilst maintaining and adding to the identity

## Act 3: The resolution

Changing surroundings
A changed sense of self
New inner workings
The resolution

Changing surroundings





















A changed sense of self



























New inner workings















































































































The resolution





the character







Formed a design strategy



New urban design



The new fitting within the existing structure



## Thank you