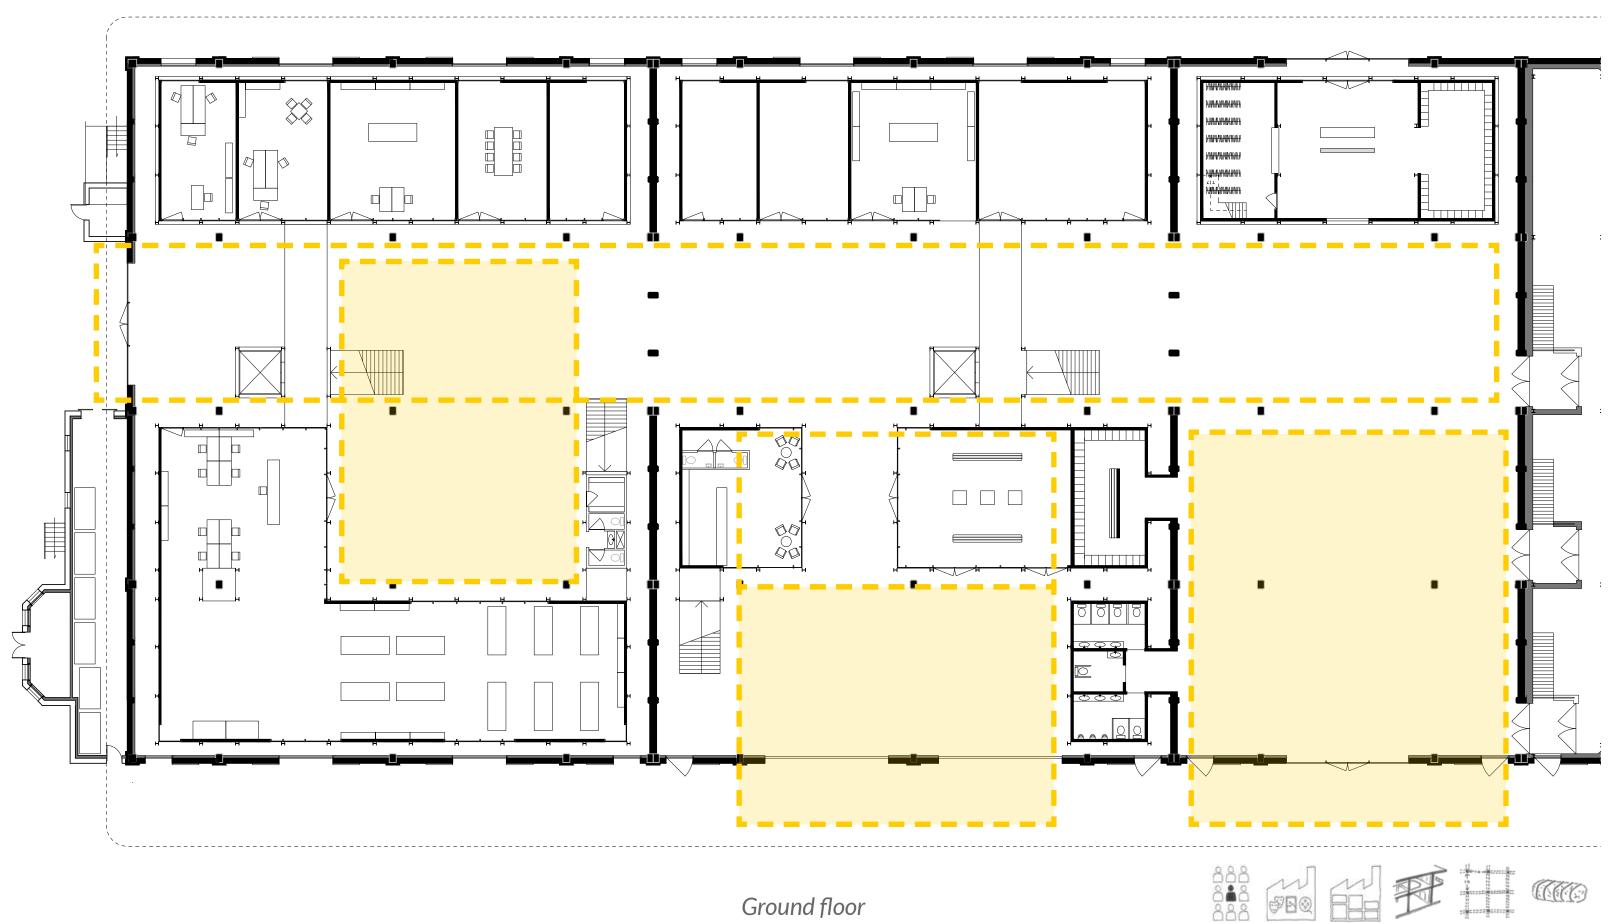

Park & Festival Site

Theatre + Backstage area + Creative workspaces + Cafe

The new function

Requirements

Westergasfabriek, Amsterdam, NL

York Theatre Royal, York, UK

Kunststad NDSM Amsterdam, NL

Starting points

Following the path of the cotton

Show the contrast between old and new

Respect the existing grid, gesturing towards the cotton bails introducing human scale

Re-use the existing elements to add to identity