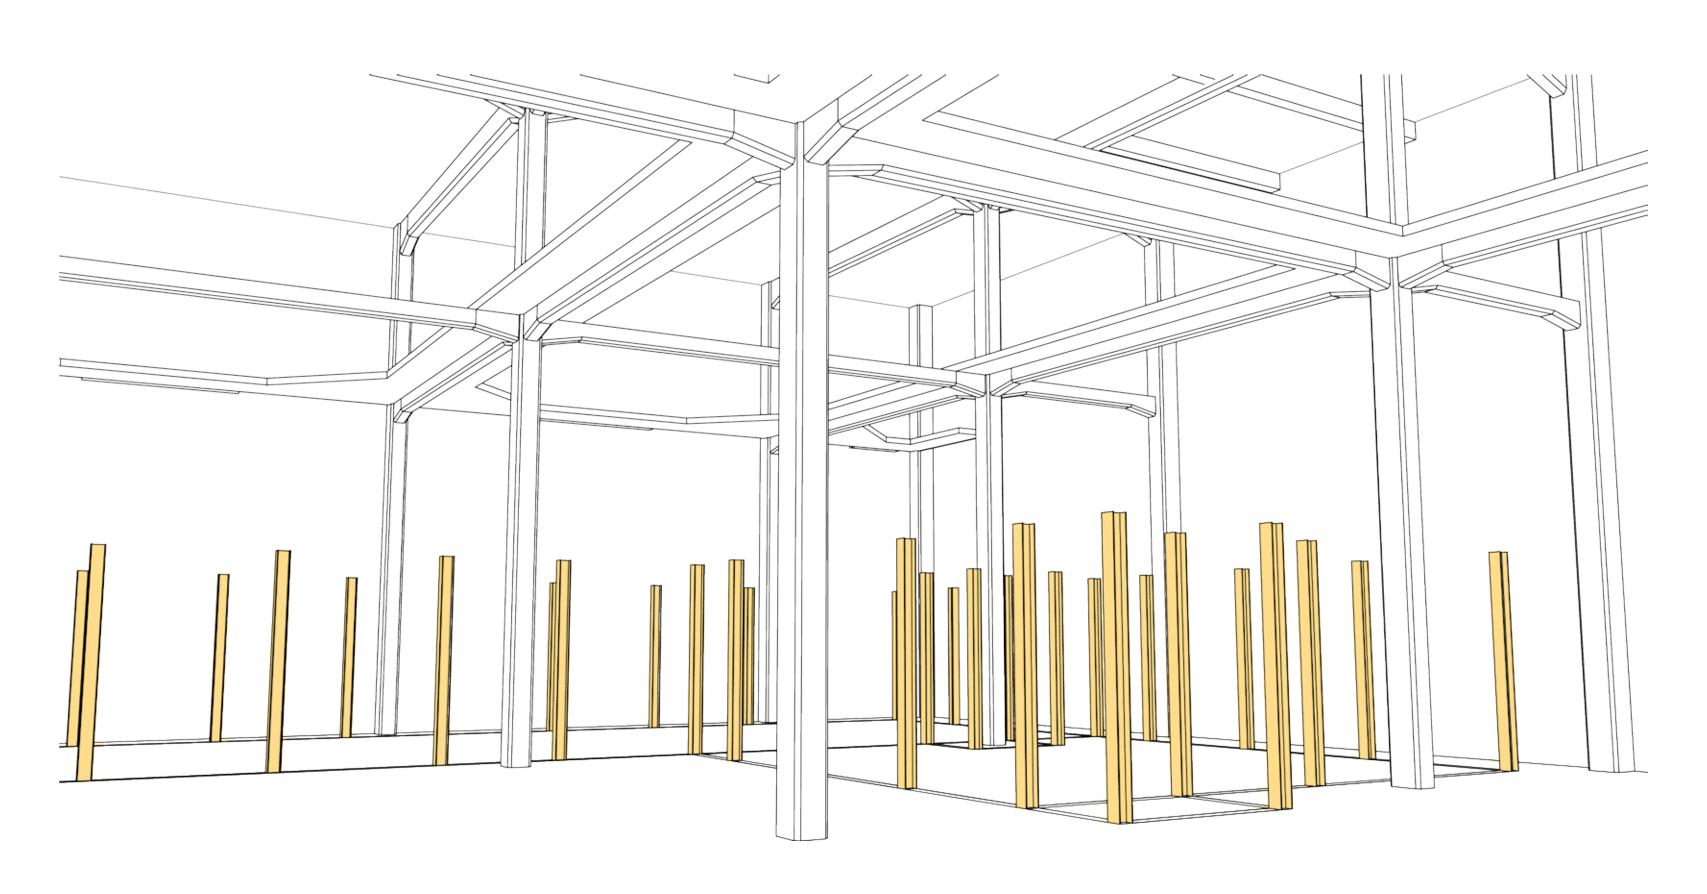

Following the path of the cotton

Show the contrast between old and new

Respect the existing grid, gesturing towards the cotton bails introducing human scale

Re-use the existing elements to add to identity

New urban design

The new fitting within the existing structure