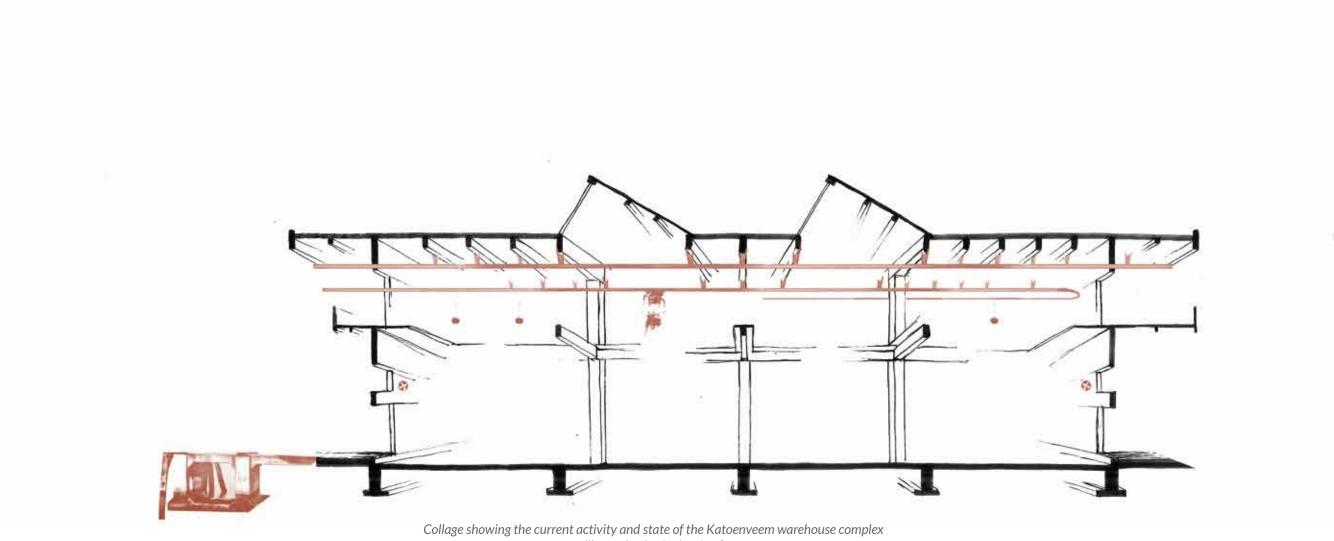

## Collage showing the current state of the complex

Designed for cotton storage and transshipment

Traveller system to transport the cotton

Monolithic concrete structure

Loss of complex value, no longer in use