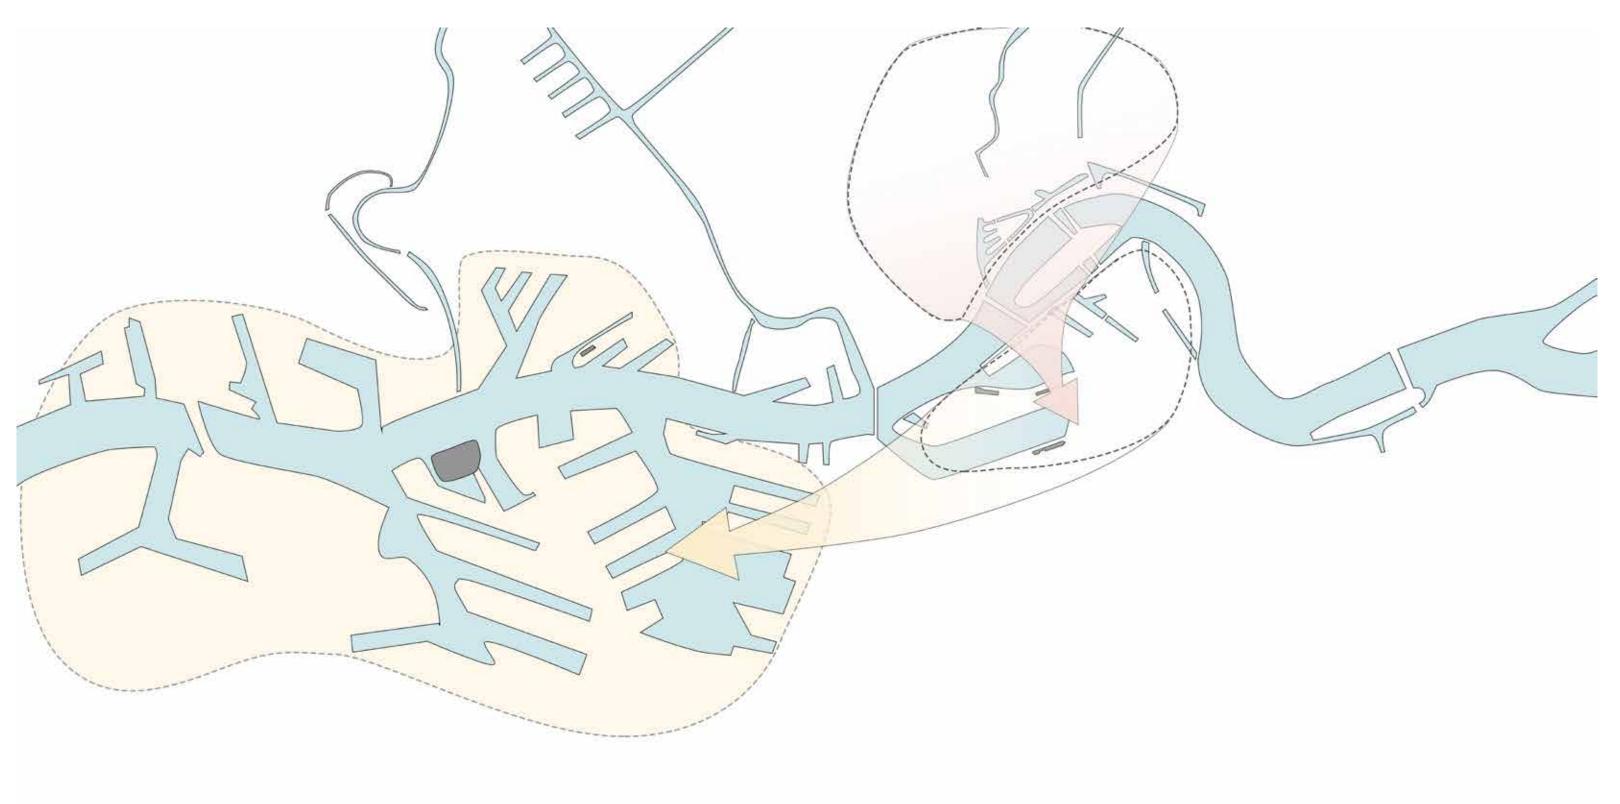

The studio

After 1950, harbour activity started to move towards the west, away from the city centre

The student

My interests lie with architecture, photography and theatre

The story arc of the Katoenveem

The inciting incident

Harbour area moving towards the west

Changing usage of the area shifting from industrial to urban