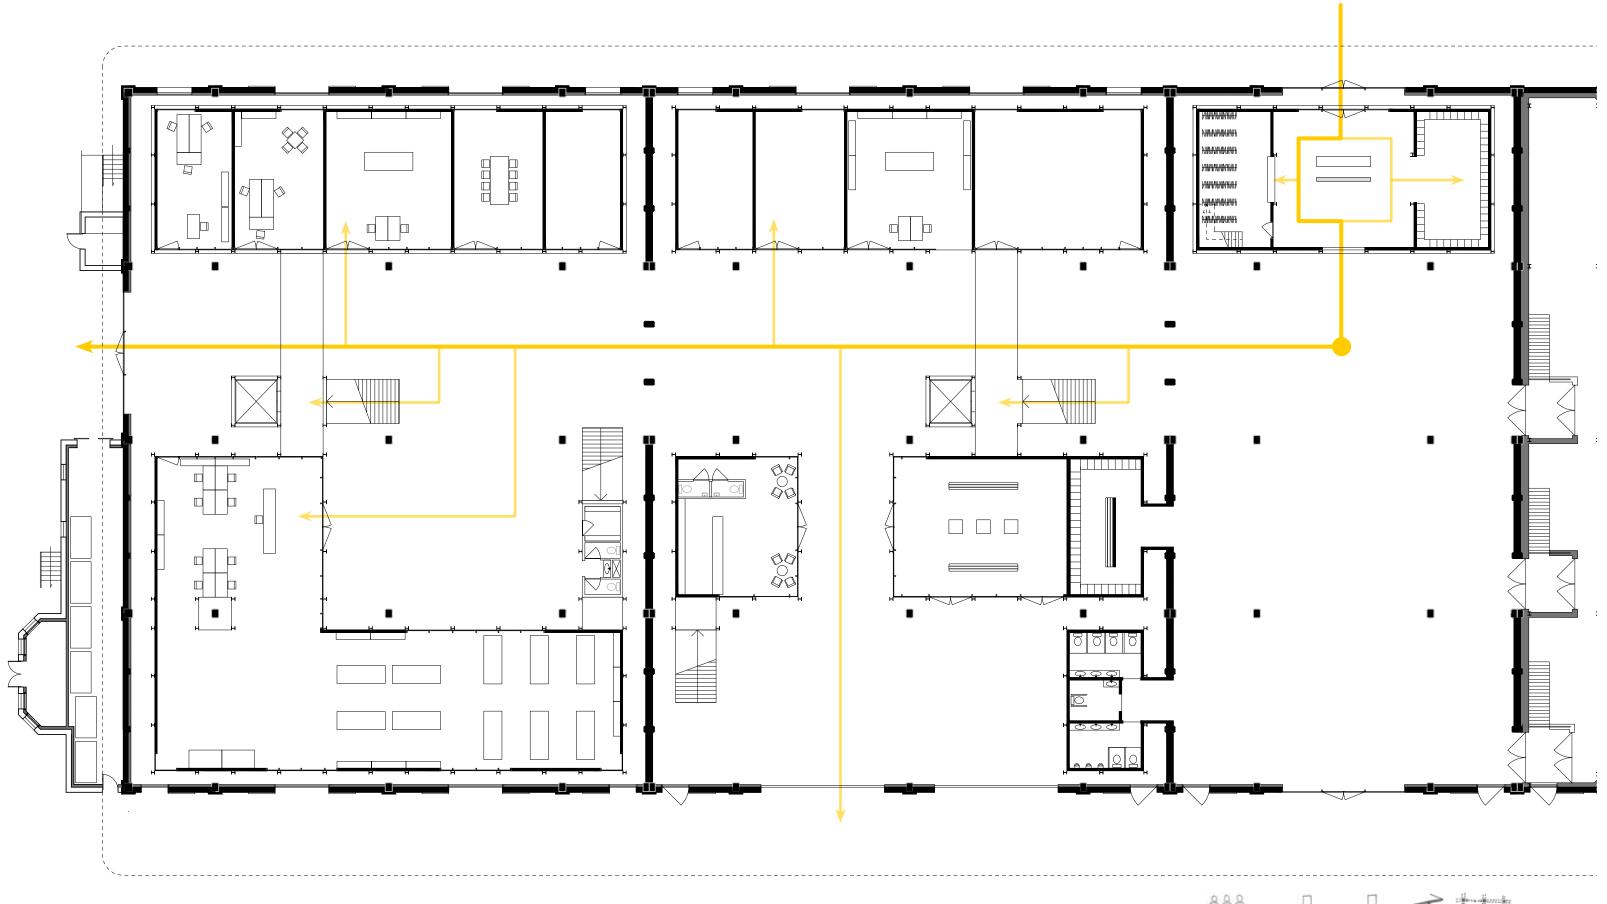

Following the path of the cotton

Show the contrast between old and new

Respect the existing grid, gesturing towards the cotton bails introducing human scale

Re-use the existing elements to add to identity