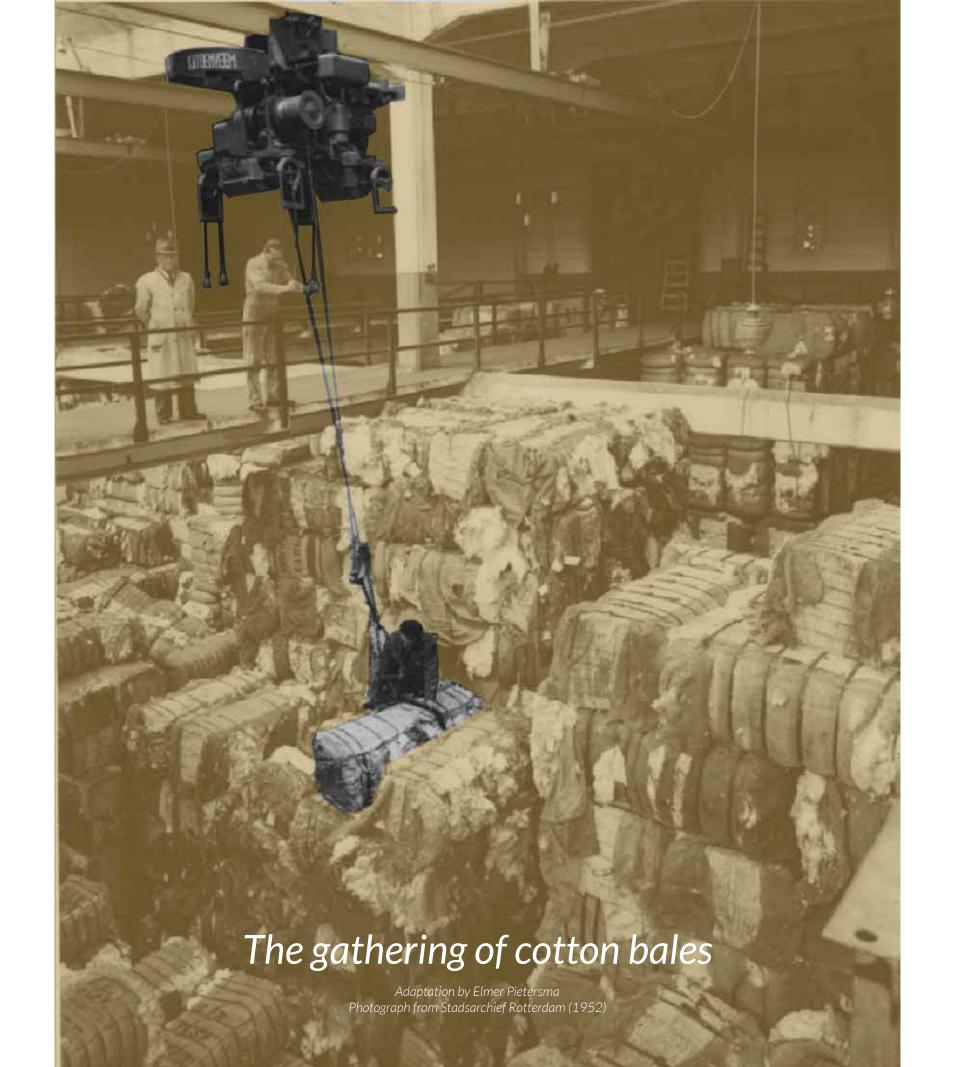

The process of loading and unloading the cotton from ships and trains formed the Katoenveem complex

The process of loading and unloading the cotton from ships and trains formed the Katoenveem complex

Historic images showing the traveller system installed on cranes and bridges between the warehouses

photograph from Stadsarchief Rotterdam

Collage showing the historic activity at the complex

illustration by Audrey Loef