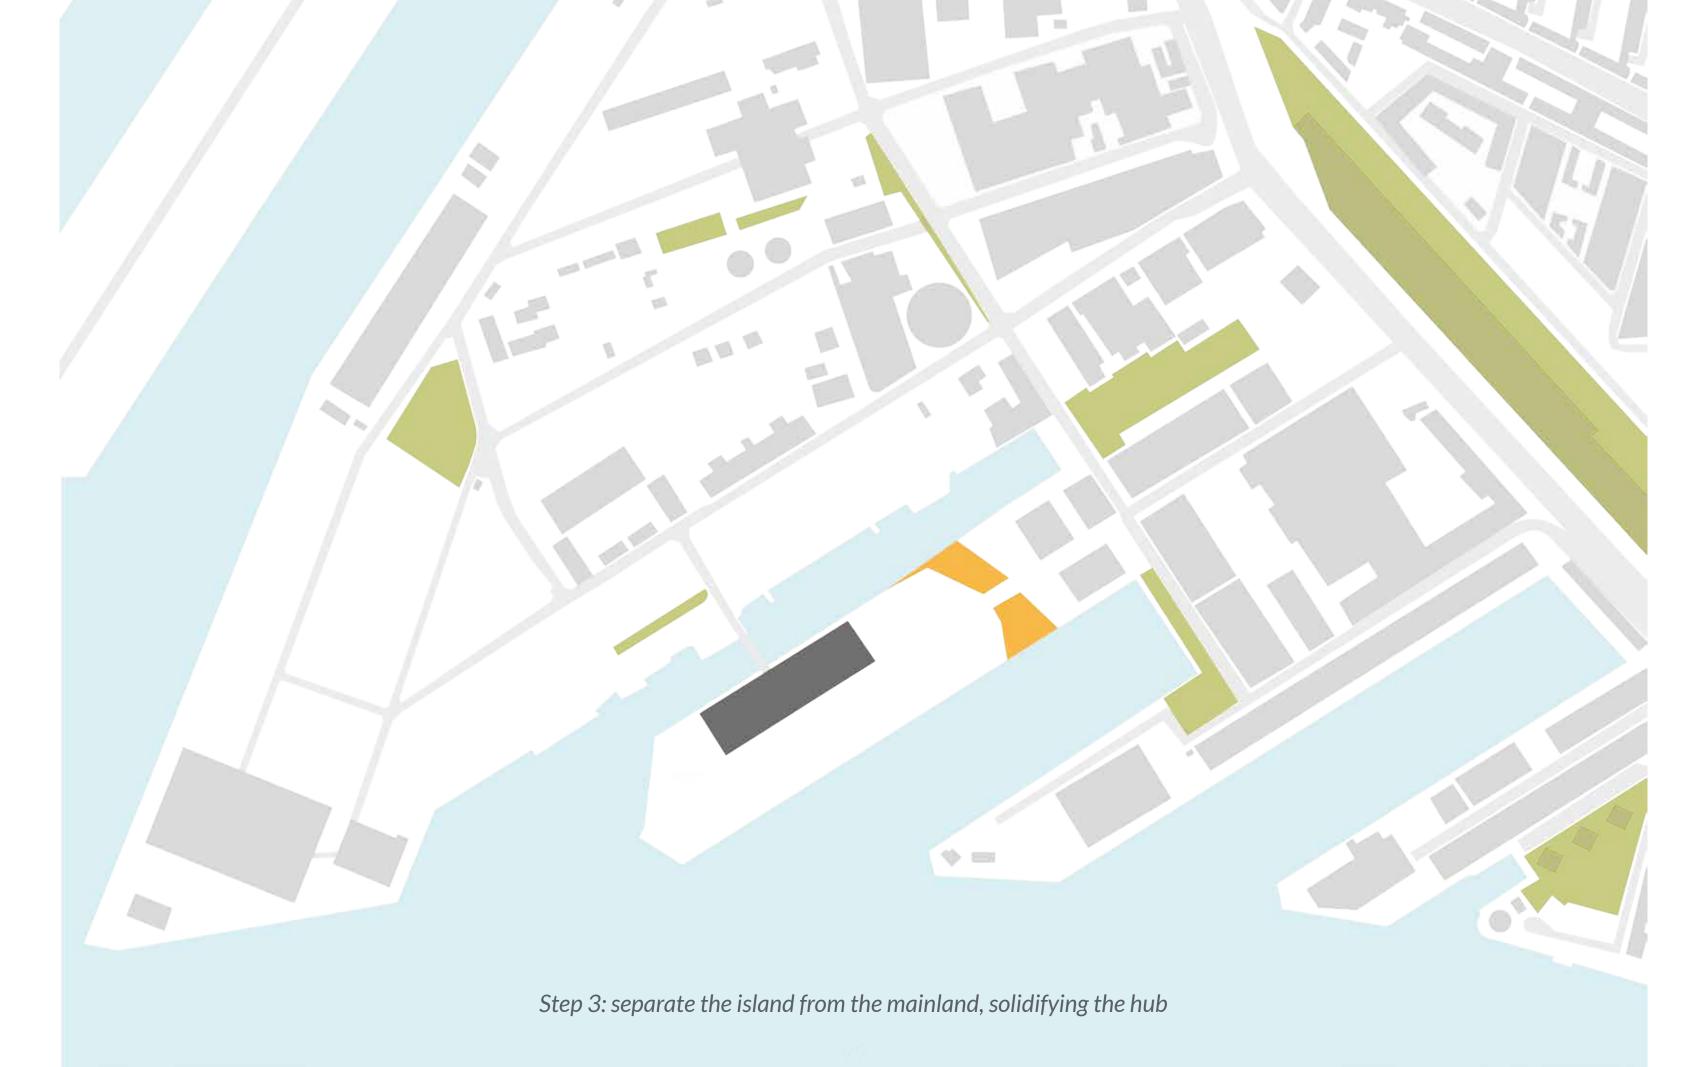

nststad NDSM Amsterdam, NL













Starting points



Following the path of the cotton







Show the contrast between old and new



Respect the existing grid, gesturing towards the cotton bails introducing human scale



Re-use the existing elements to add to identity







Become a cultural hub for Rotterdam



Determined the character



Cultural hub as new function



Determined requirements



Formed a design strategy

Identifying the conflicts













Not comfortable













## Design challenge:

How can you adapt a derelict, closed-off cotton warehouse into a new and public function whilst maintaining and adding to the identity

## Act 3: The resolution

Changing surroundings
A changed sense of self
New inner workings
The resolution

Changing surroundings





















A changed sense of self



























New inner workings















































































































The resolution





the character







Formed a design strategy



New urban design



The new fitting within the existing structure



## Thank you