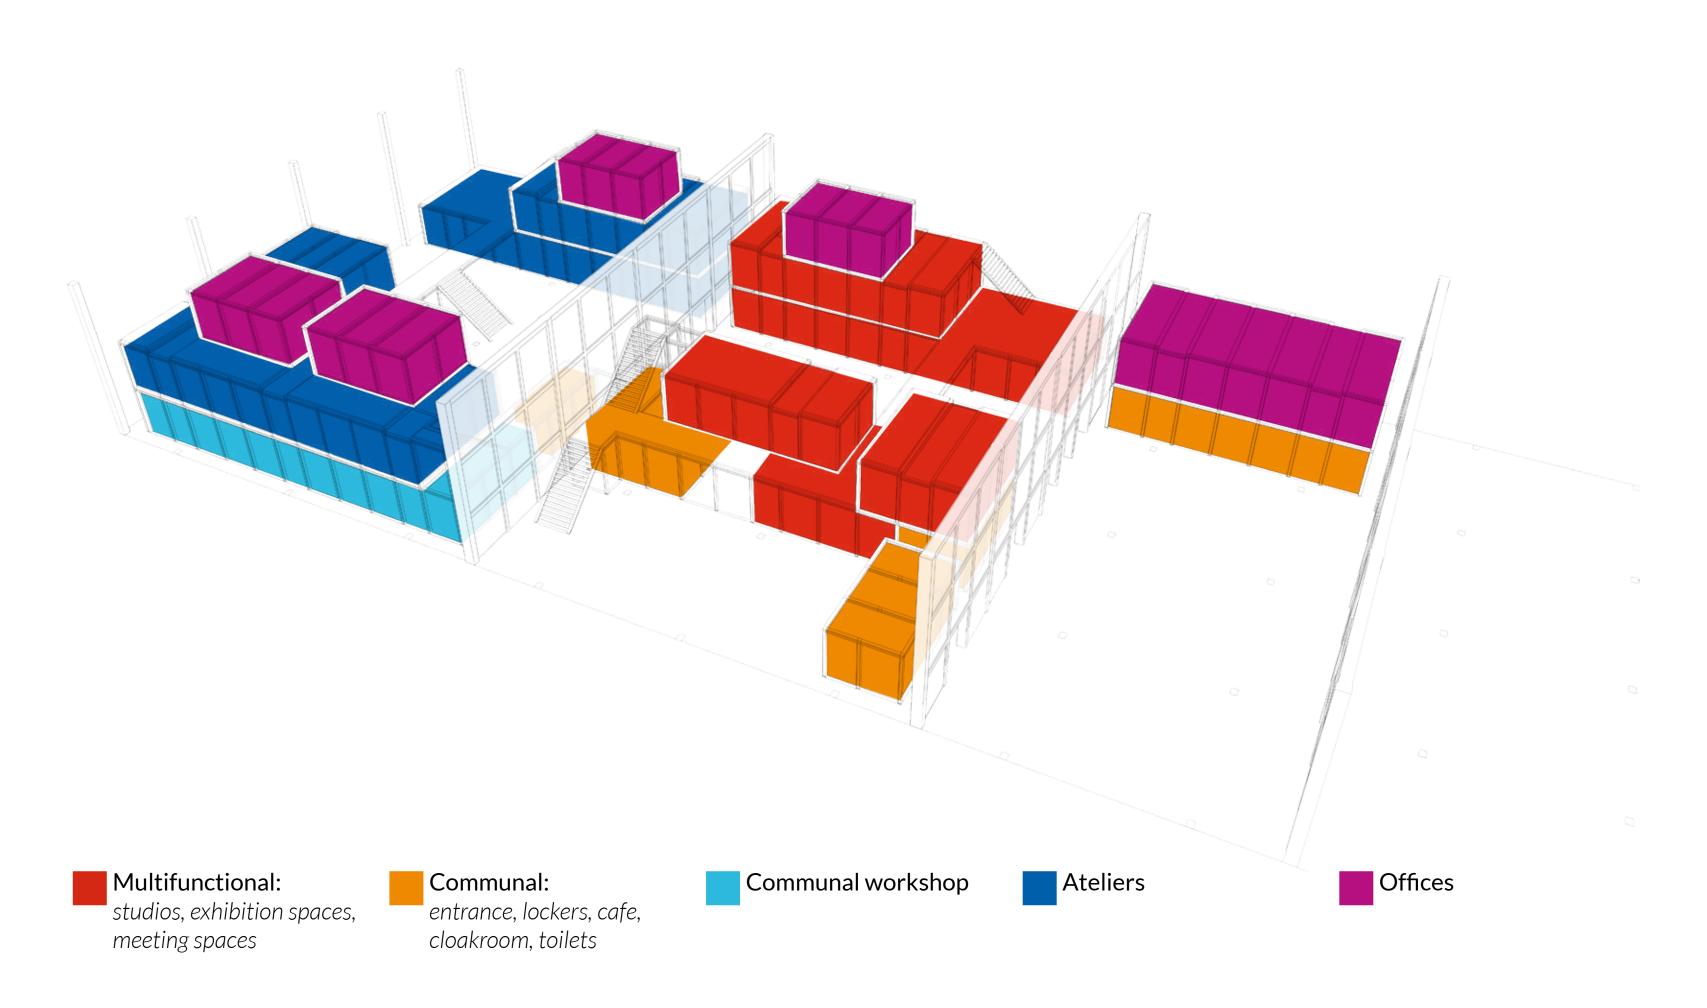

Park & Festival Site

Theatre + Backstage area + Creative workspaces + Cafe

The new function

Requirements

Westergasfabriek, Amsterdam, NL

York Theatre Royal, York, UK

Kunststad NDSM Amsterdam, NL

Starting points

Following the path of the cotton

Show the contrast between old and new

Respect the existing grid, gesturing towards the cotton bails introducing human scale

Re-use the existing elements to add to identity

Become a cultural hub for Rotterdam

Determined the character

Cultural hub as new function

Determined requirements

Formed a design strategy

Identifying the conflicts

Not comfortable