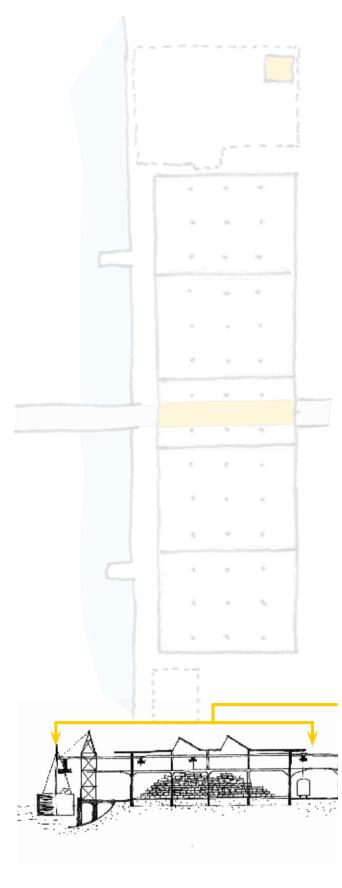

## Act 1: Meeting the main character

Staging
Describing the character
The back story
Inciting incident

Staging

**Location of the Katoenveem in Rotterdam** illustration by Joost van den Berge

Location of the Katoenveem in Rotterdam Image from Google Maps

Describing the character (exterior)

Monument Complex value

Overhanging balcony and roof

Exterior in bad shape

No longer in use

Harbour area, end of the pier

Derelict warehouse in between new activity

Overhanging roof and bal- Exterior in bad condition, cony, horizontal lines

building no longer in use

Describing the character (interior)

Temporary filling Conveyor system Structure

Walkways

Roof structure

Fire proofing

The back story

The process of loading and unloading the cotton from ships and trains formed the Katoenveem complex