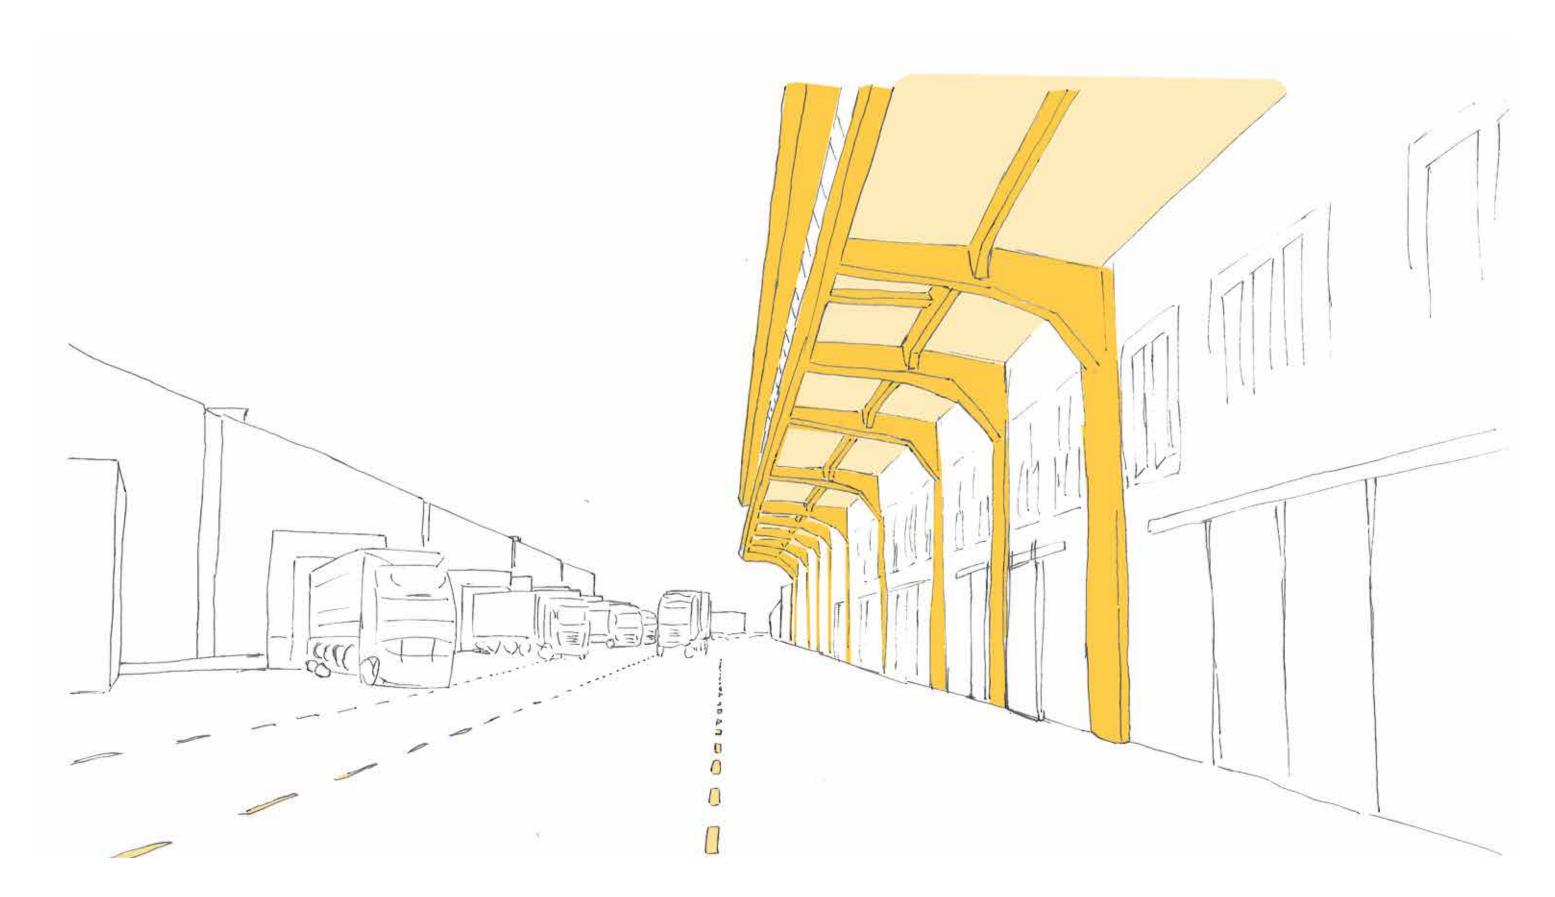

Following the path of the cotton

Show the contrast between old and new

Respect the existing grid, gesturing towards the cotton bails introducing human scale

Re-use the existing elements to add to identity

New urban design

The new fitting within the existing structure