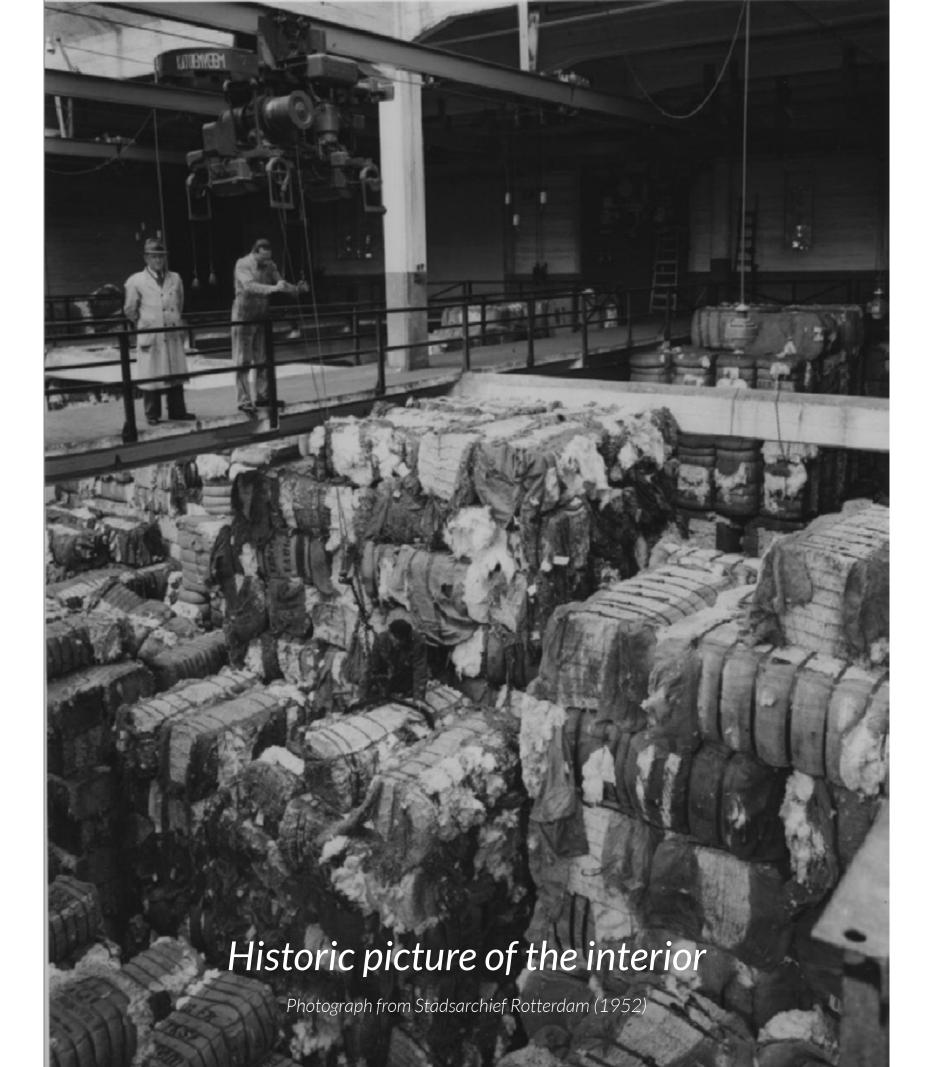

The process of loading and unloading the cotton from ships and trains formed the Katoenveem complex

The process of loading and unloading the cotton from ships and trains formed the Katoenveem complex

Historic images showing the traveller system installed on cranes and bridges between the warehouses

photograph from Stadsarchief Rotterdam

Collage showing the historic activity at the complex

illustration by Audrey Loef