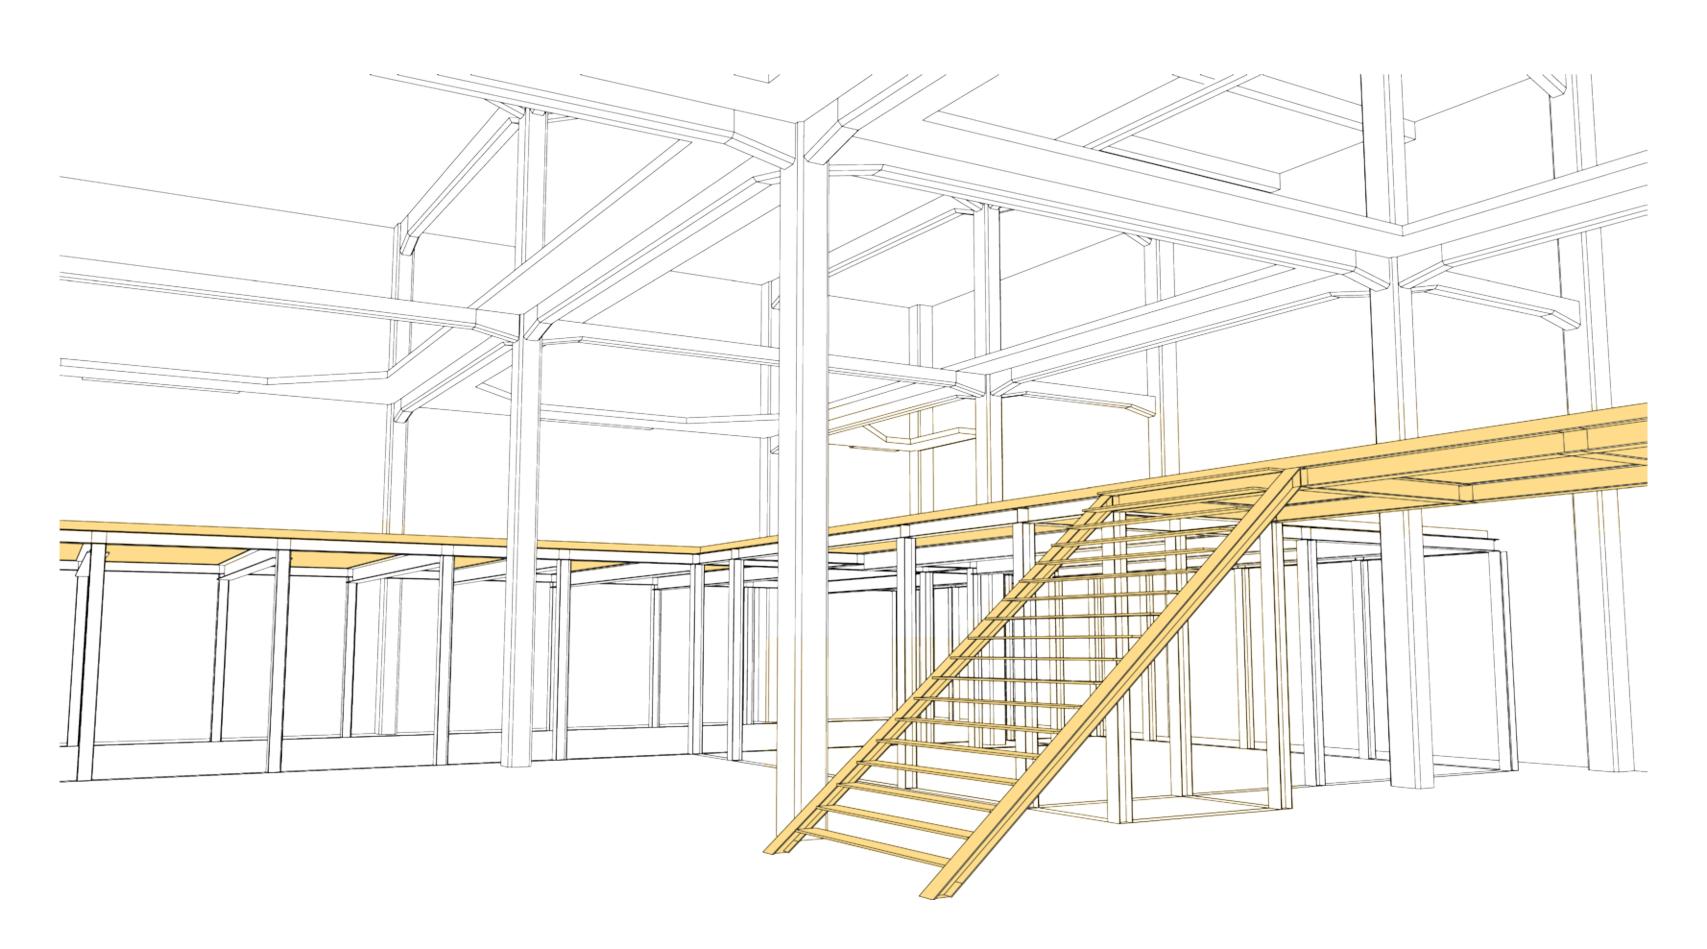

new



Respect the existing grid, gesturing towards the cotton bails introducing human scale



Re-use the existing elements to add to identity







Become a cultural hub for Rotterdam



Determined the character



Cultural hub as new function



Determined requirements



Formed a design strategy

Identifying the conflicts













Not comfortable













## Design challenge:

How can you adapt a derelict, closed-off cotton warehouse into a new and public function whilst maintaining and adding to the identity

## Act 3: The resolution

Changing surroundings
A changed sense of self
New inner workings
The resolution

Changing surroundings





















A changed sense of self



























New inner workings















































































































The resolution





the character







Formed a design strategy



New urban design



The new fitting within the existing structure



## Thank you