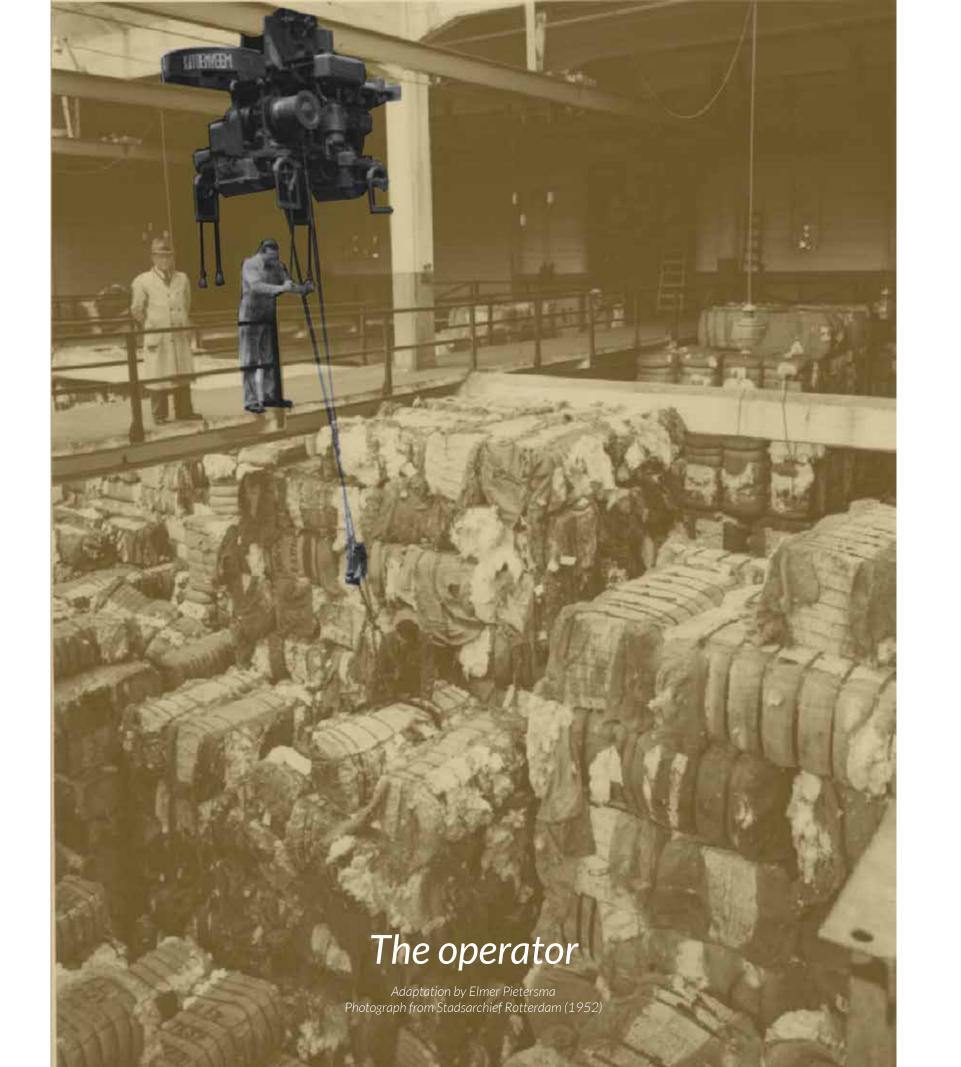

The process of loading and unloading the cotton from ships and trains formed the Katoenveem complex

The process of loading and unloading the cotton from ships and trains formed the Katoenveem complex

Historic images showing the traveller system installed on cranes and bridges between the warehouses

photograph from Stadsarchief Rotterdam

Collage showing the historic activity at the complex

illustration by Audrey Loef