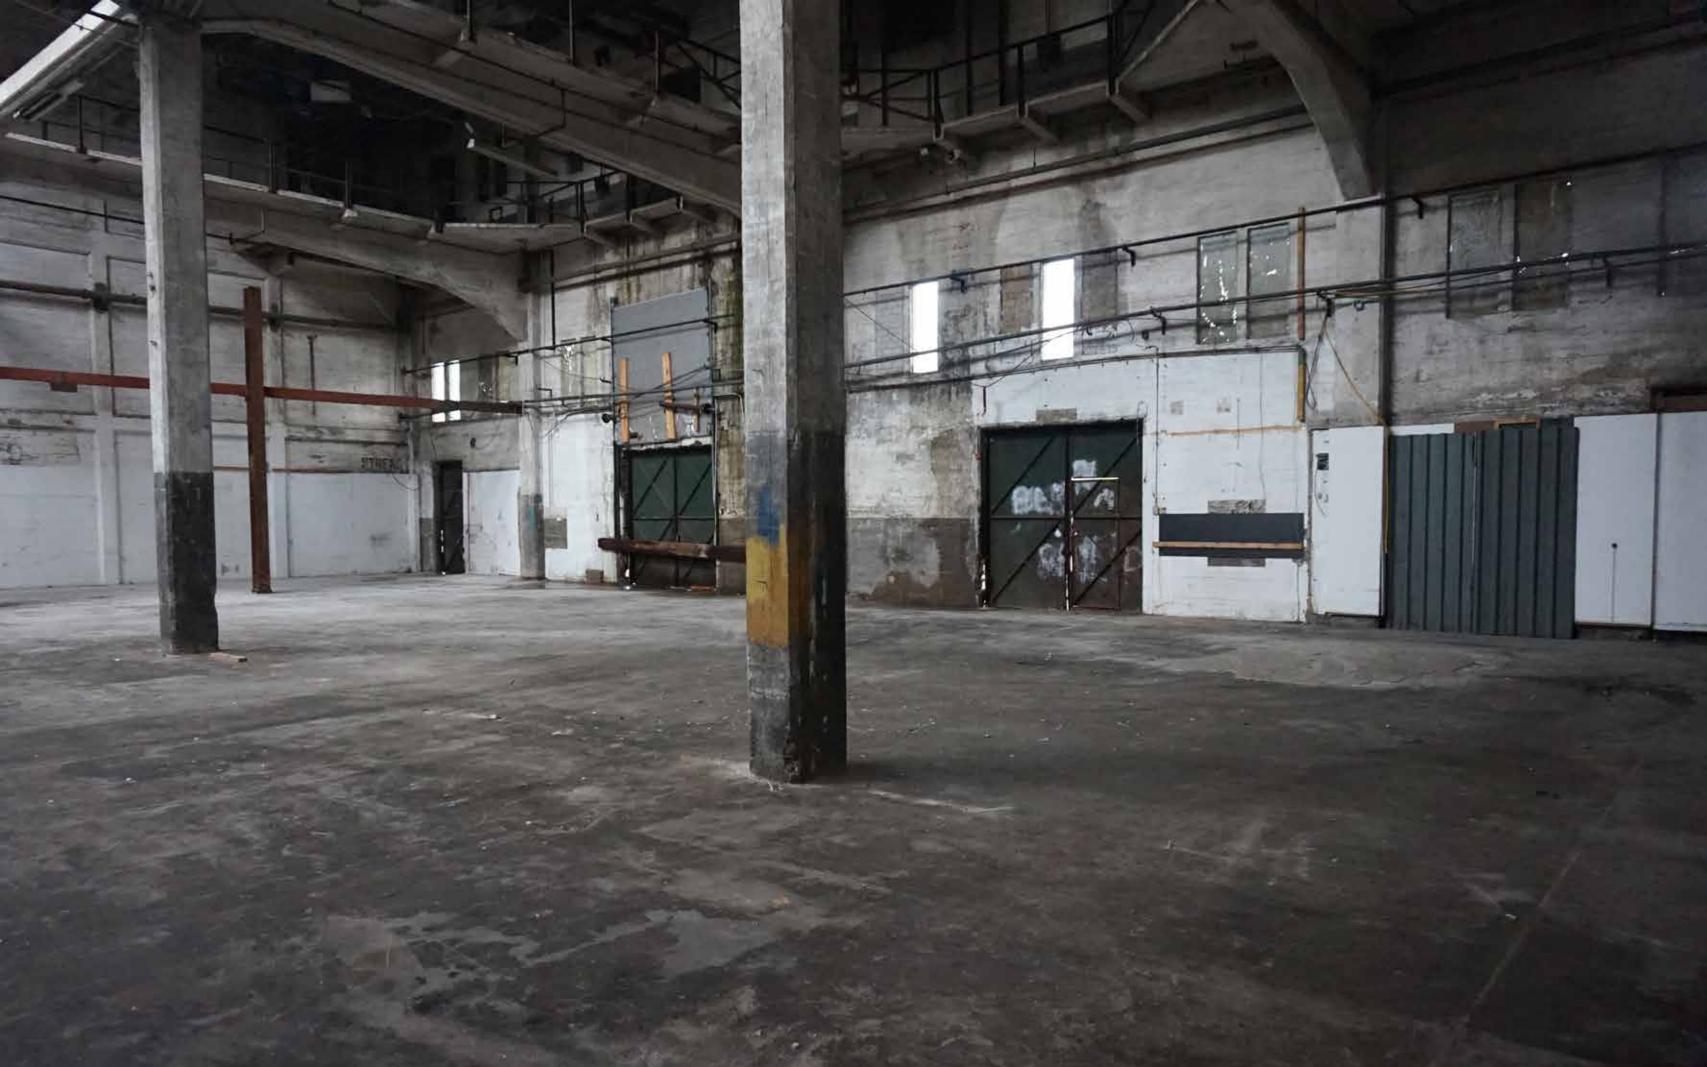

Describing the character (exterior)

Monument Complex value

Overhanging balcony and roof

Exterior in bad shape

No longer in use

Harbour area, end of the pier

Derelict warehouse in between new activity

Overhanging roof and bal- Exterior in bad condition, cony, horizontal lines

building no longer in use

Describing the character (interior)

Temporary filling Conveyor system Structure

Walkways

Roof structure

Fire proofing

The back story

The process of loading and unloading the cotton from ships and trains formed the Katoenveem complex