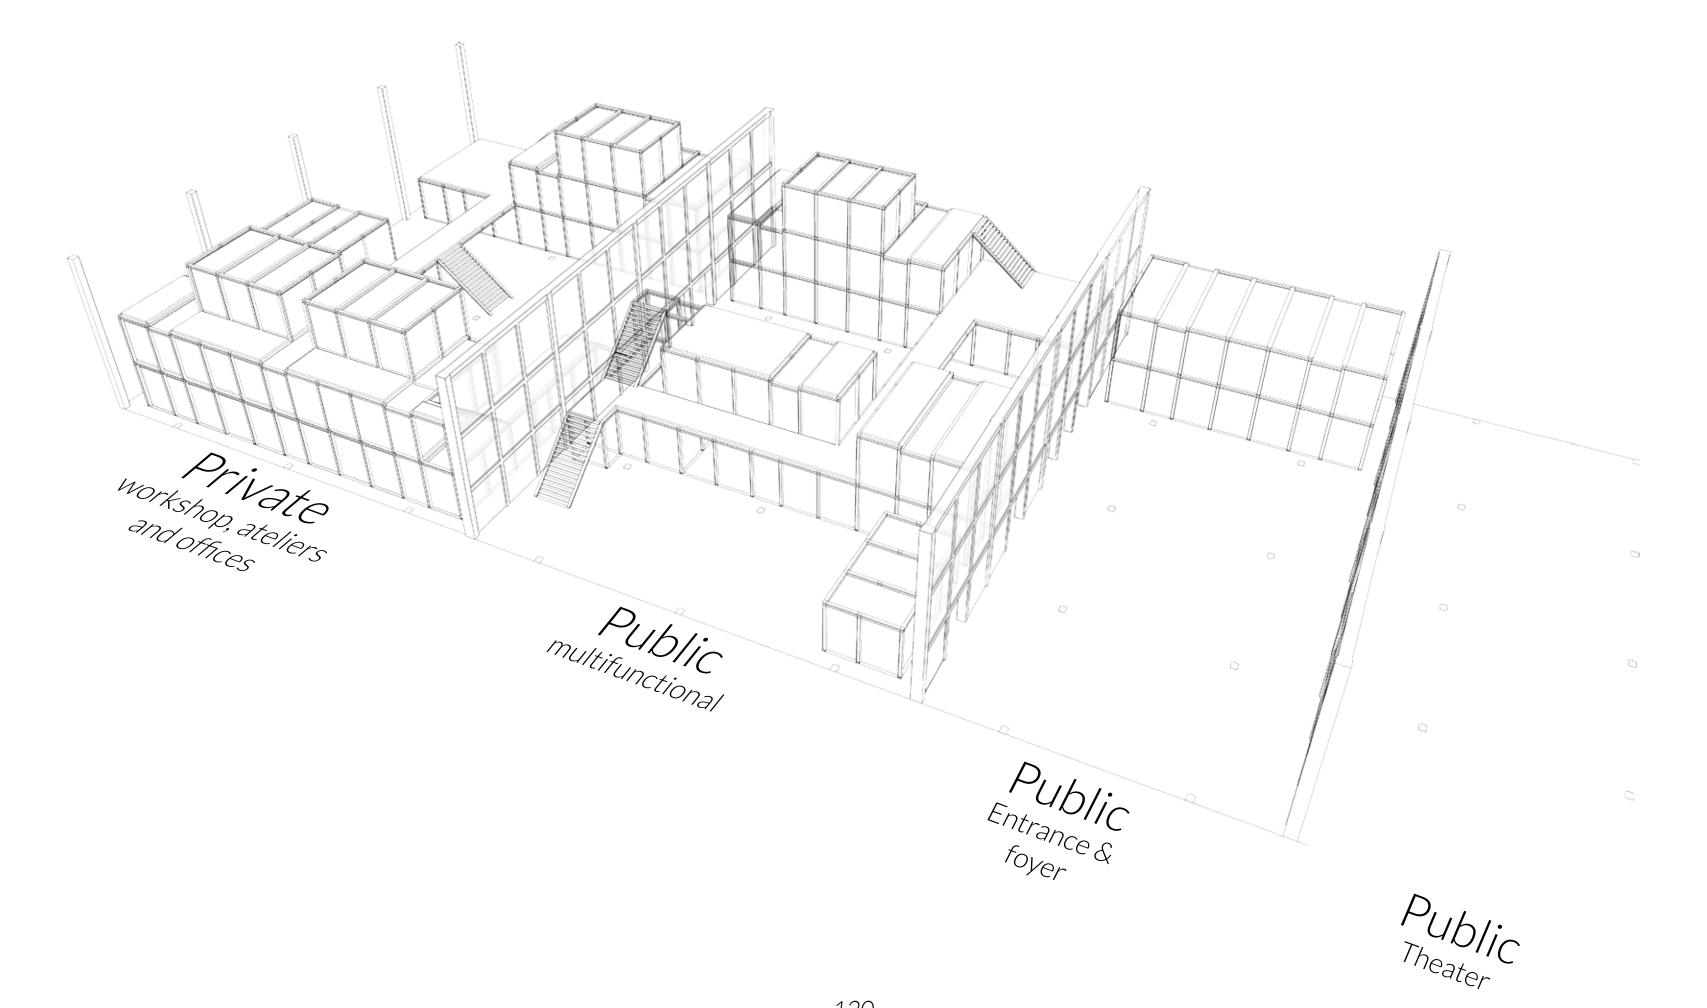

The studio

After 1950, harbour activity started to move towards the west, away from the city centre

The student

My interests lie with architecture, photography and theatre

The story arc of the Katoenveem

## Act 3: The resolution

Changing surroundings
A changed sense of self
New inner workings
The resolution

Changing surroundings

A changed sense of self

New inner workings

The resolution

the character

Formed a design strategy

New urban design

The new fitting within the existing structure