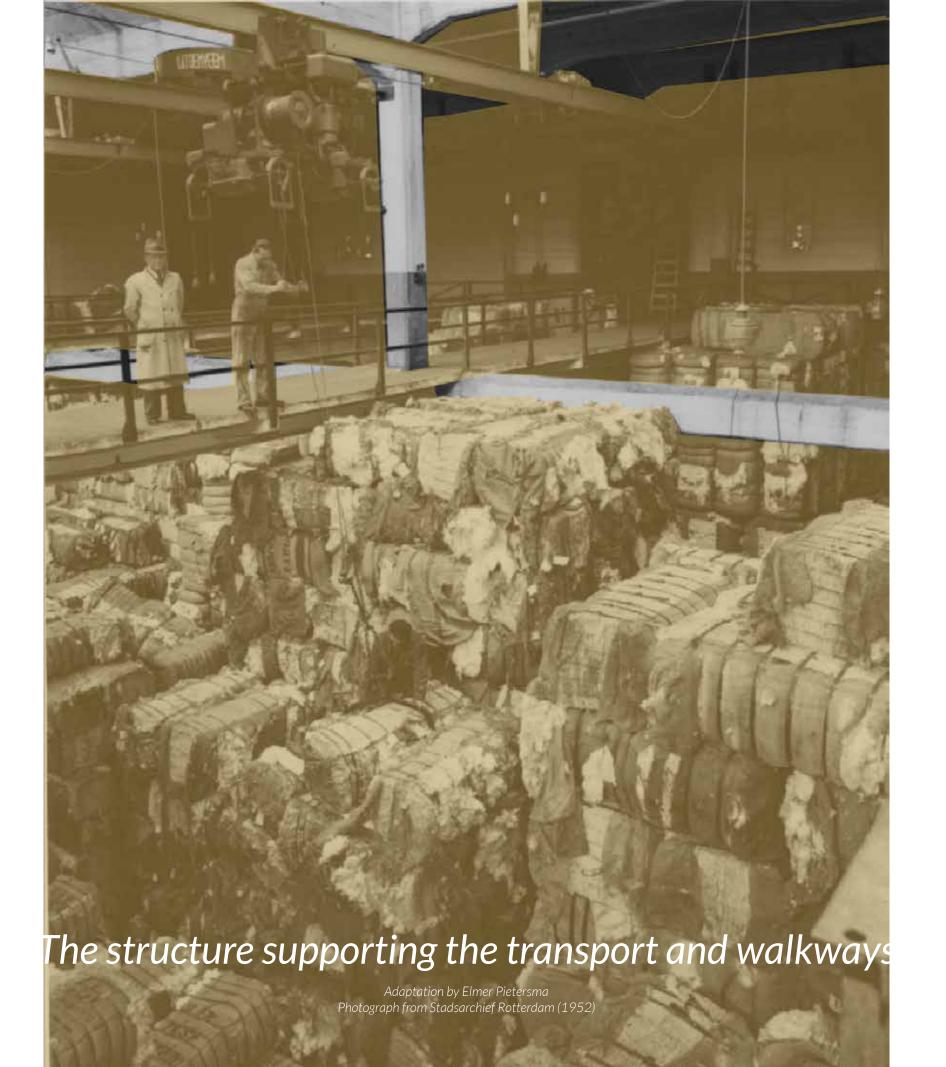

building no longer in use

Describing the character (interior)

Temporary filling Conveyor system Structure

Walkways

Roof structure

Fire proofing

The back story

The process of loading and unloading the cotton from ships and trains formed the Katoenveem complex

The process of loading and unloading the cotton from ships and trains formed the Katoenveem complex

The process of loading and unloading the cotton from ships and trains formed the Katoenveem complex

Historic images showing the traveller system installed on cranes and bridges between the warehouses