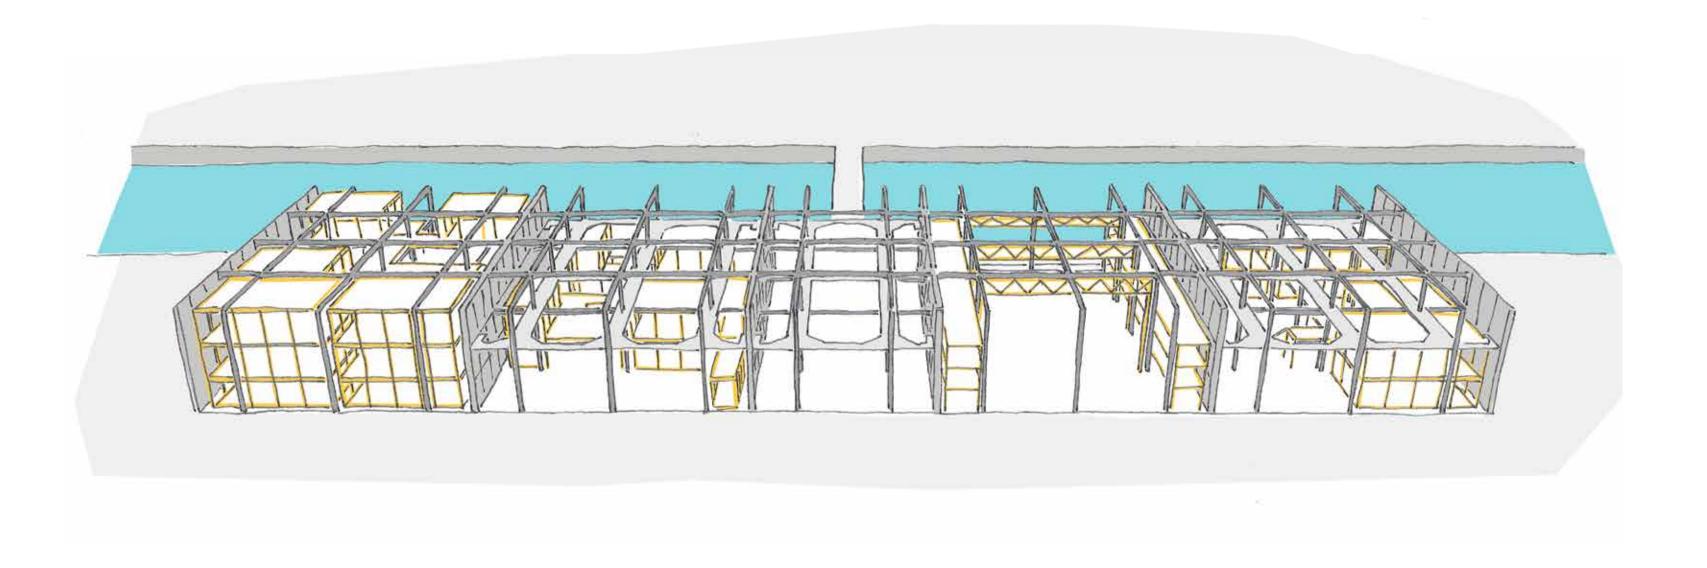

New urban design

The new fitting within the existing structure

Park & Festival Site

Theatre + Backstage area + Creative workspaces + Cafe

The new function

Requirements

Westergasfabriek, Amsterdam, NL

York Theatre Royal, York, UK

Kunststad NDSM Amsterdam, NL

Starting points