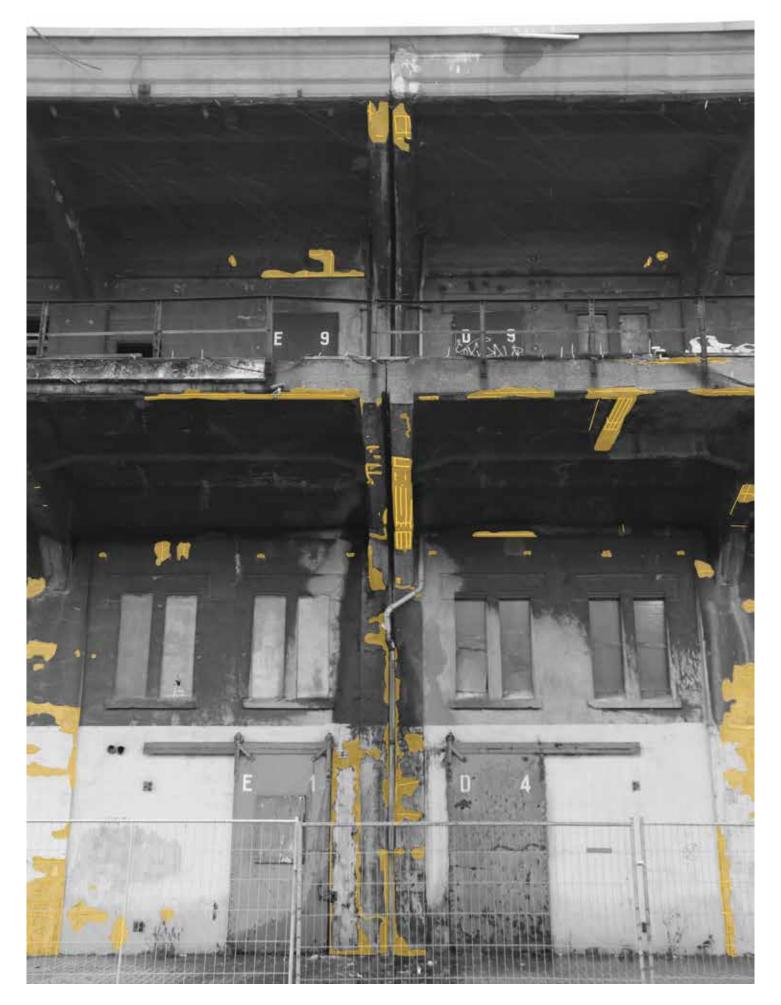

Describing the character (exterior)

Monument Complex value

Overhanging balcony and roof

Exterior in bad shape

No longer in use

Harbour area, end of the pier

Derelict warehouse in between new activity

Overhanging roof and bal- Exterior in bad condition, cony, horizontal lines

building no longer in use

Describing the character (interior)

Temporary filling Conveyor system Structure

Walkways

Roof structure

Fire proofing

The back story

The process of loading and unloading the cotton from ships and trains formed the Katoenveem complex