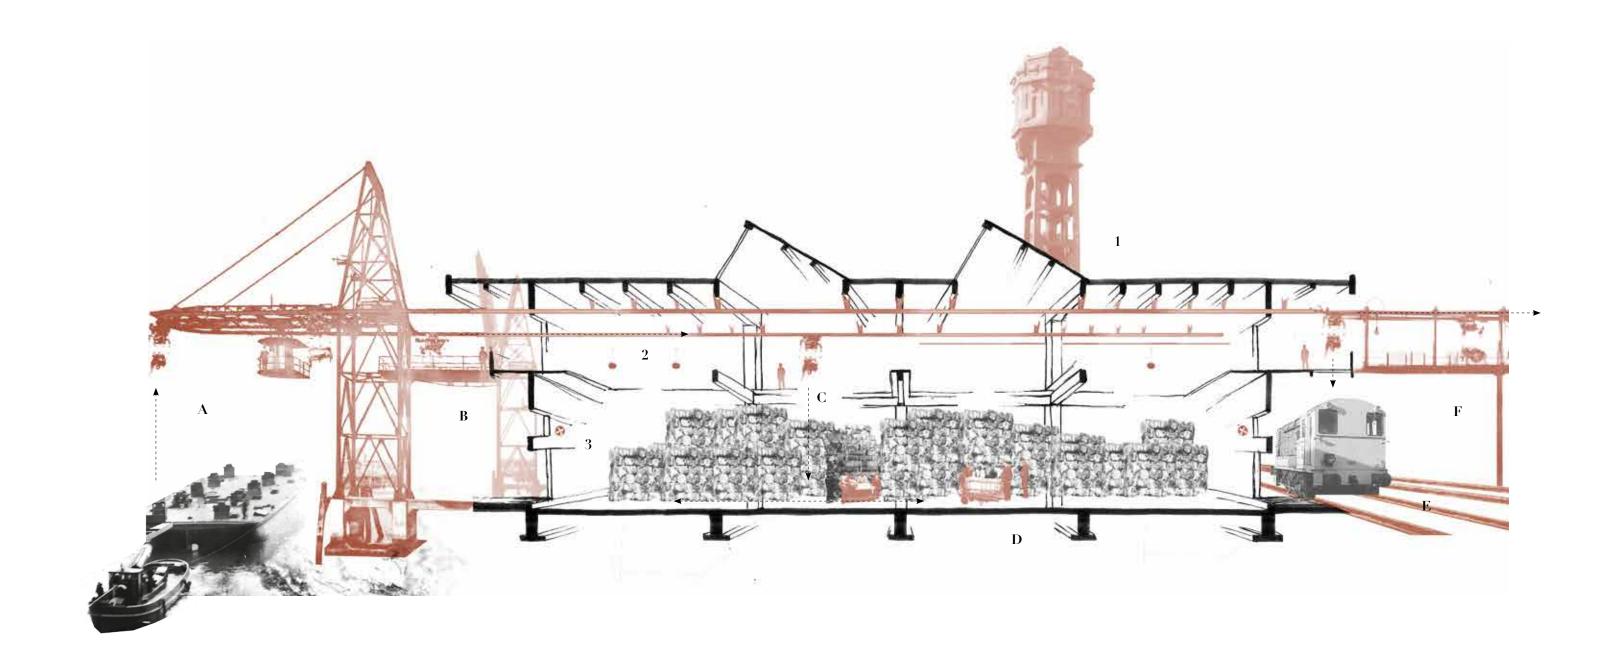

building no longer in use

Describing the character (interior)

Temporary filling Conveyor system Structure

Walkways

Roof structure

Fire proofing

The back story

The process of loading and unloading the cotton from ships and trains formed the Katoenveem complex

The process of loading and unloading the cotton from ships and trains formed the Katoenveem complex

The process of loading and unloading the cotton from ships and trains formed the Katoenveem complex

Historic images showing the traveller system installed on cranes and bridges between the warehouses