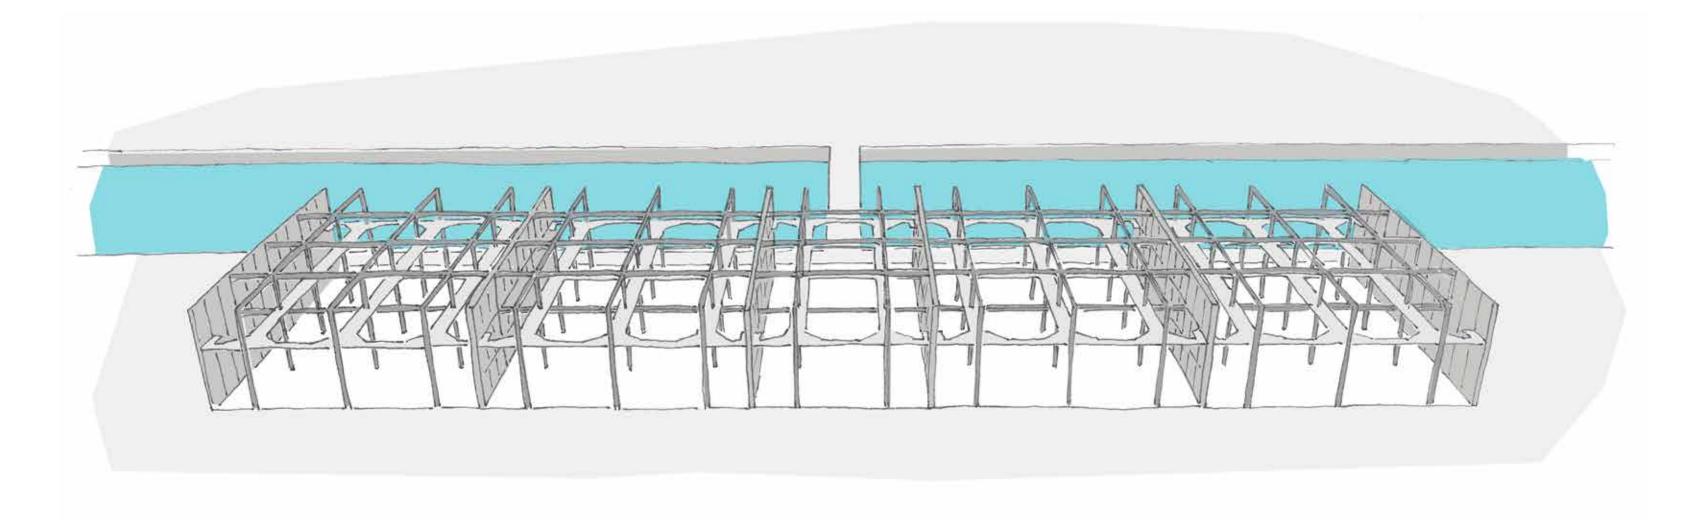

Starting points



Following the path of the cotton







Show the contrast between old and new



Respect the existing grid, gesturing towards the cotton bails introducing human scale



Re-use the existing elements to add to identity







Become a cultural hub for Rotterdam



Determined the character



Cultural hub as new function



Determined requirements



Formed a design strategy

Identifying the conflicts













Not comfortable













## Design challenge:

How can you adapt a derelict, closed-off cotton warehouse into a new and public function whilst maintaining and adding to the identity

## Act 3: The resolution

Changing surroundings
A changed sense of self
New inner workings
The resolution

Changing surroundings





















A changed sense of self



























New inner workings















































































































The resolution





the character







Formed a design strategy



New urban design



The new fitting within the existing structure



## Thank you