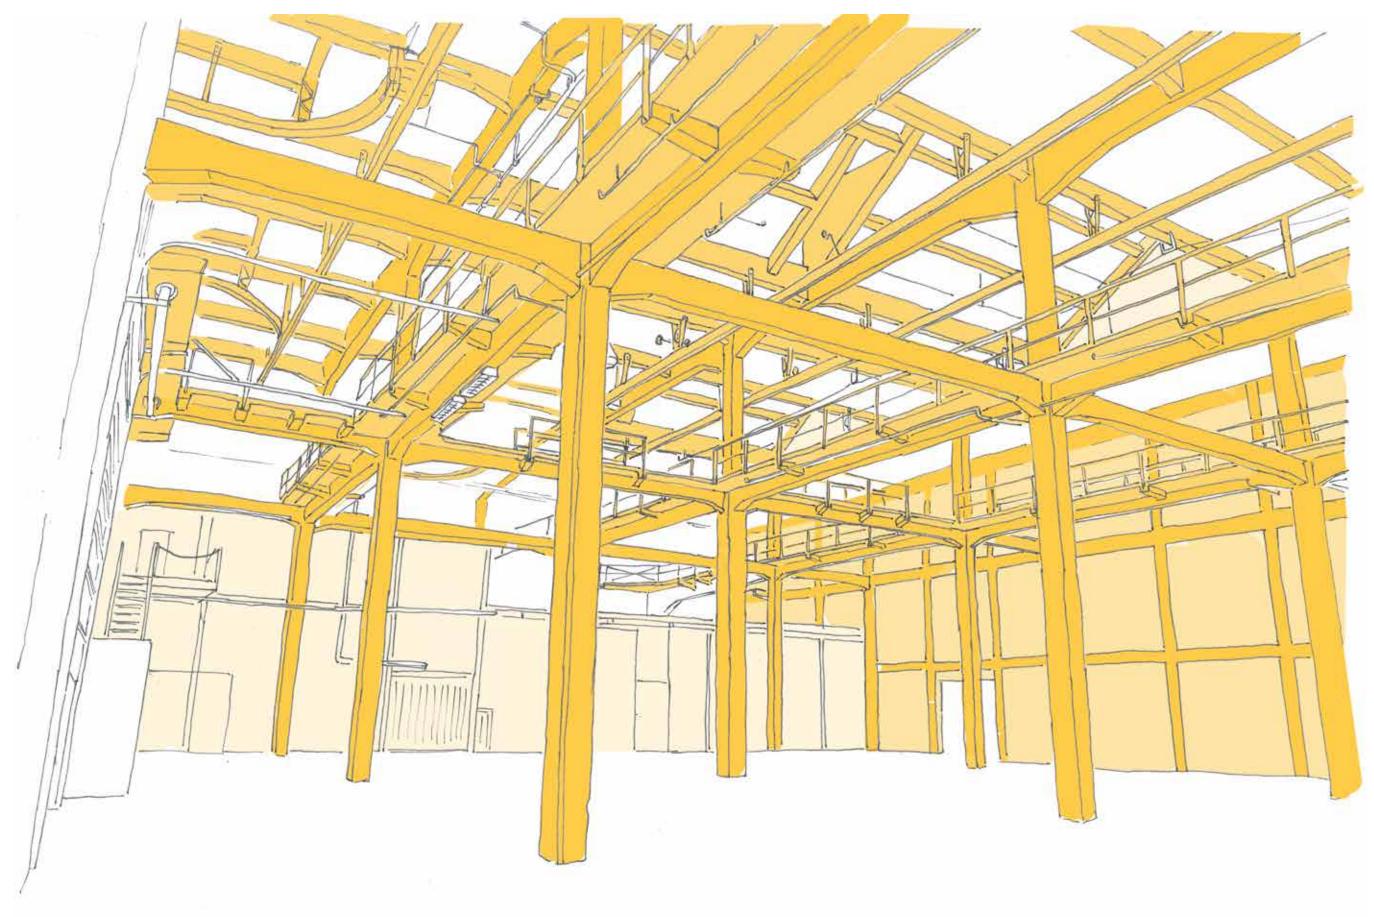

building no longer in use

Describing the character (interior)

Temporary filling Conveyor system Structure

Walkways

Roof structure

Fire proofing

The back story

The process of loading and unloading the cotton from ships and trains formed the Katoenveem complex

Functionally designed

Monolithic concrete structure

Grid structure

Compartments

Tranquil experience inside

Transverse circulation inside

Industrial materialisation

Introvert character

## Character of the building

Monolithic concrete structure

Grid structure

Compartments

Tranquil experience inside

Transverse circulation inside

Industrial materialisation

Introvert character