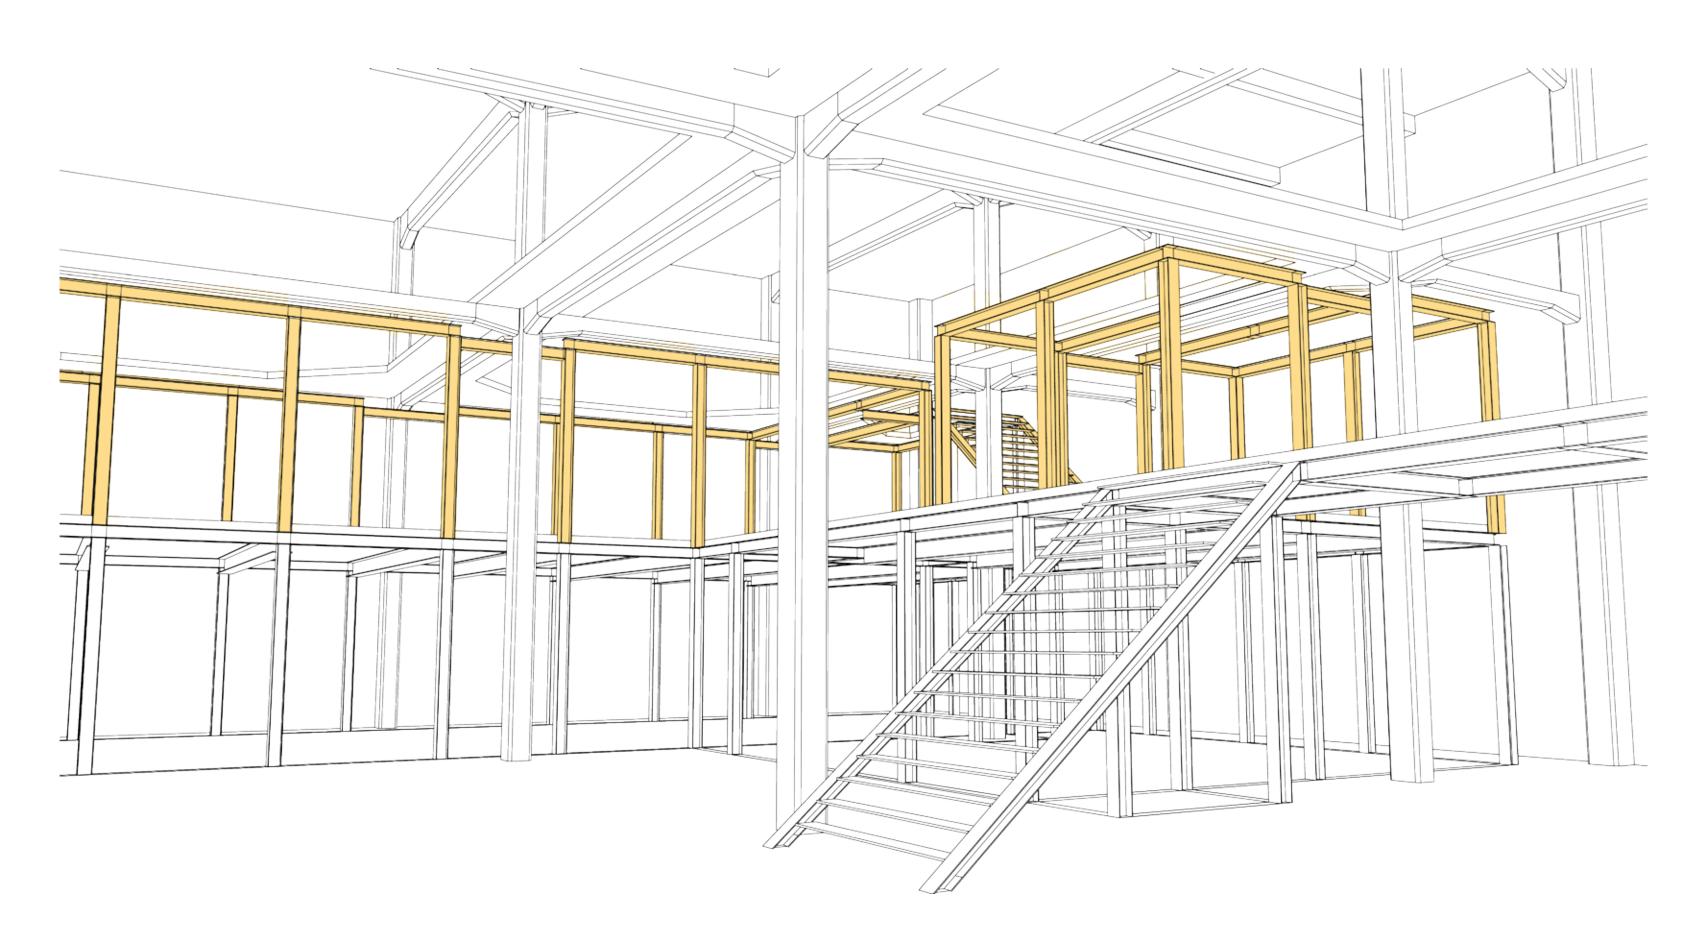

w



Respect the existing grid, gesturing towards the cotton bails introducing human scale



Re-use the existing elements to add to identity







Become a cultural hub for Rotterdam



Determined the character



Cultural hub as new function



Determined requirements



Formed a design strategy

Identifying the conflicts













Not comfortable













## Design challenge:

How can you adapt a derelict, closed-off cotton warehouse into a new and public function whilst maintaining and adding to the identity

## Act 3: The resolution

Changing surroundings
A changed sense of self
New inner workings
The resolution

Changing surroundings





















A changed sense of self



























New inner workings















































































































The resolution





the character







Formed a design strategy



New urban design



The new fitting within the existing structure



## Thank you