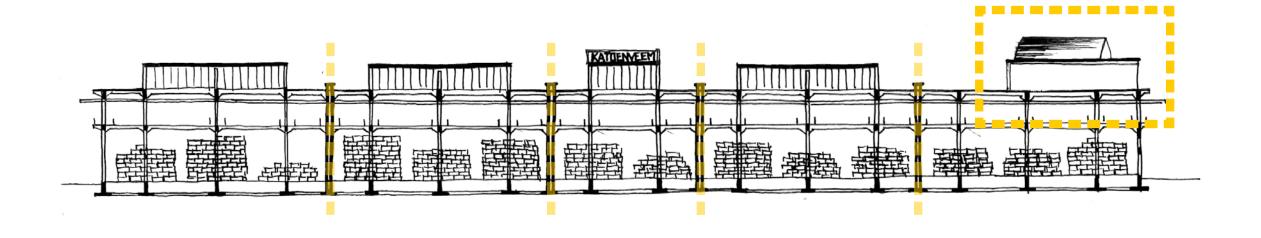

building no longer in use

Describing the character (interior)

Temporary filling Conveyor system Structure

Walkways

Roof structure

Fire proofing

The back story

The process of loading and unloading the cotton from ships and trains formed the Katoenveem complex

The process of loading and unloading the cotton from ships and trains formed the Katoenveem complex

The process of loading and unloading the cotton from ships and trains formed the Katoenveem complex

Historic images showing the traveller system installed on cranes and bridges between the warehouses

## Collage showing the current state of the complex

Designed for cotton storage and transshipment

Traveller system to transport the cotton

Monolithic concrete structure

Loss of complex value, no longer in use