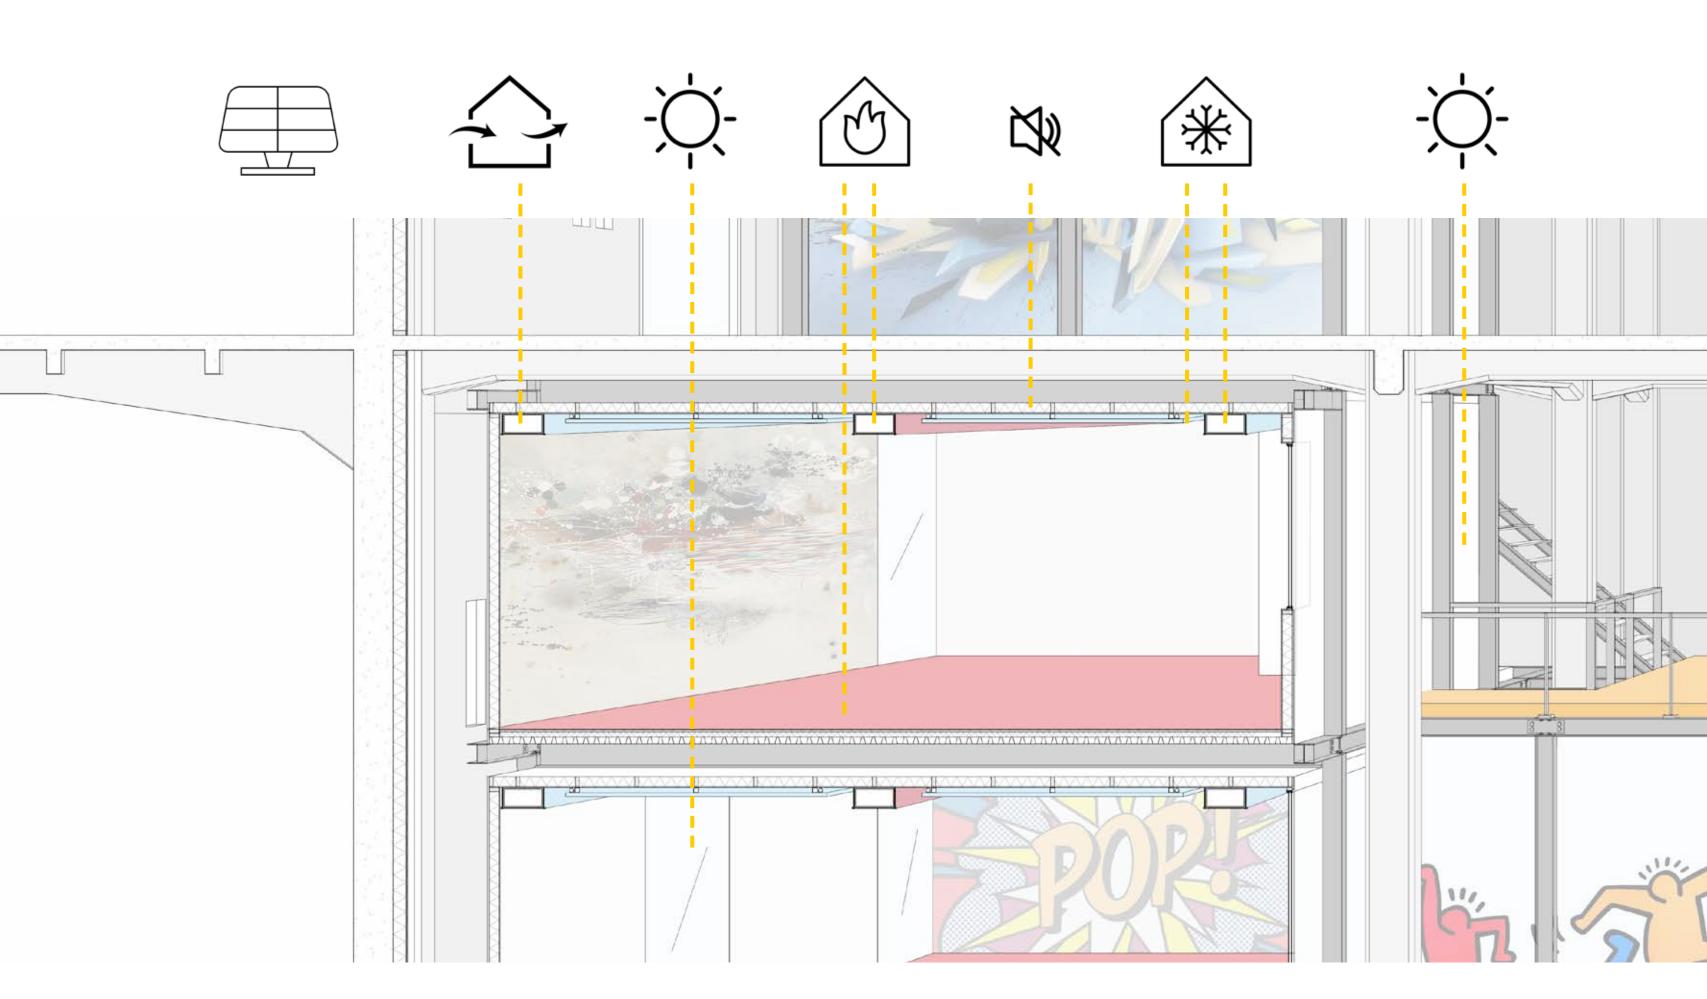

, gesturing towards the cotton bails introducing human scale



Re-use the existing elements to add to identity







Become a cultural hub for Rotterdam



Determined the character



Cultural hub as new function



Determined requirements



Formed a design strategy

Identifying the conflicts













Not comfortable













## Design challenge:

How can you adapt a derelict, closed-off cotton warehouse into a new and public function whilst maintaining and adding to the identity

## Act 3: The resolution

Changing surroundings
A changed sense of self
New inner workings
The resolution

Changing surroundings





















A changed sense of self



























New inner workings















































































































The resolution





the character







Formed a design strategy



New urban design



The new fitting within the existing structure



## Thank you