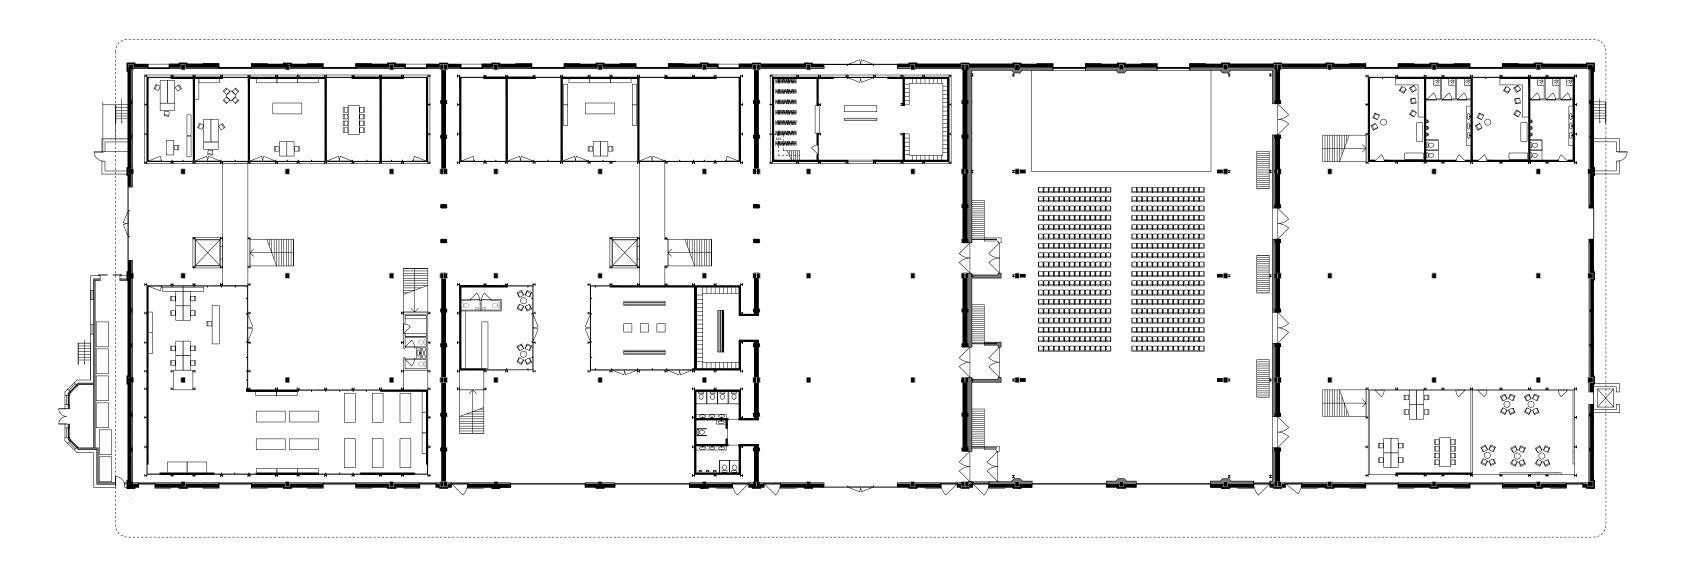

New urban design

The new fitting within the existing structure

Park & Festival Site

Theatre + Backstage area + Creative workspaces + Cafe

The new function

Requirements

Westergasfabriek, Amsterdam, NL

York Theatre Royal, York, UK

Kunststad NDSM Amsterdam, NL

Starting points