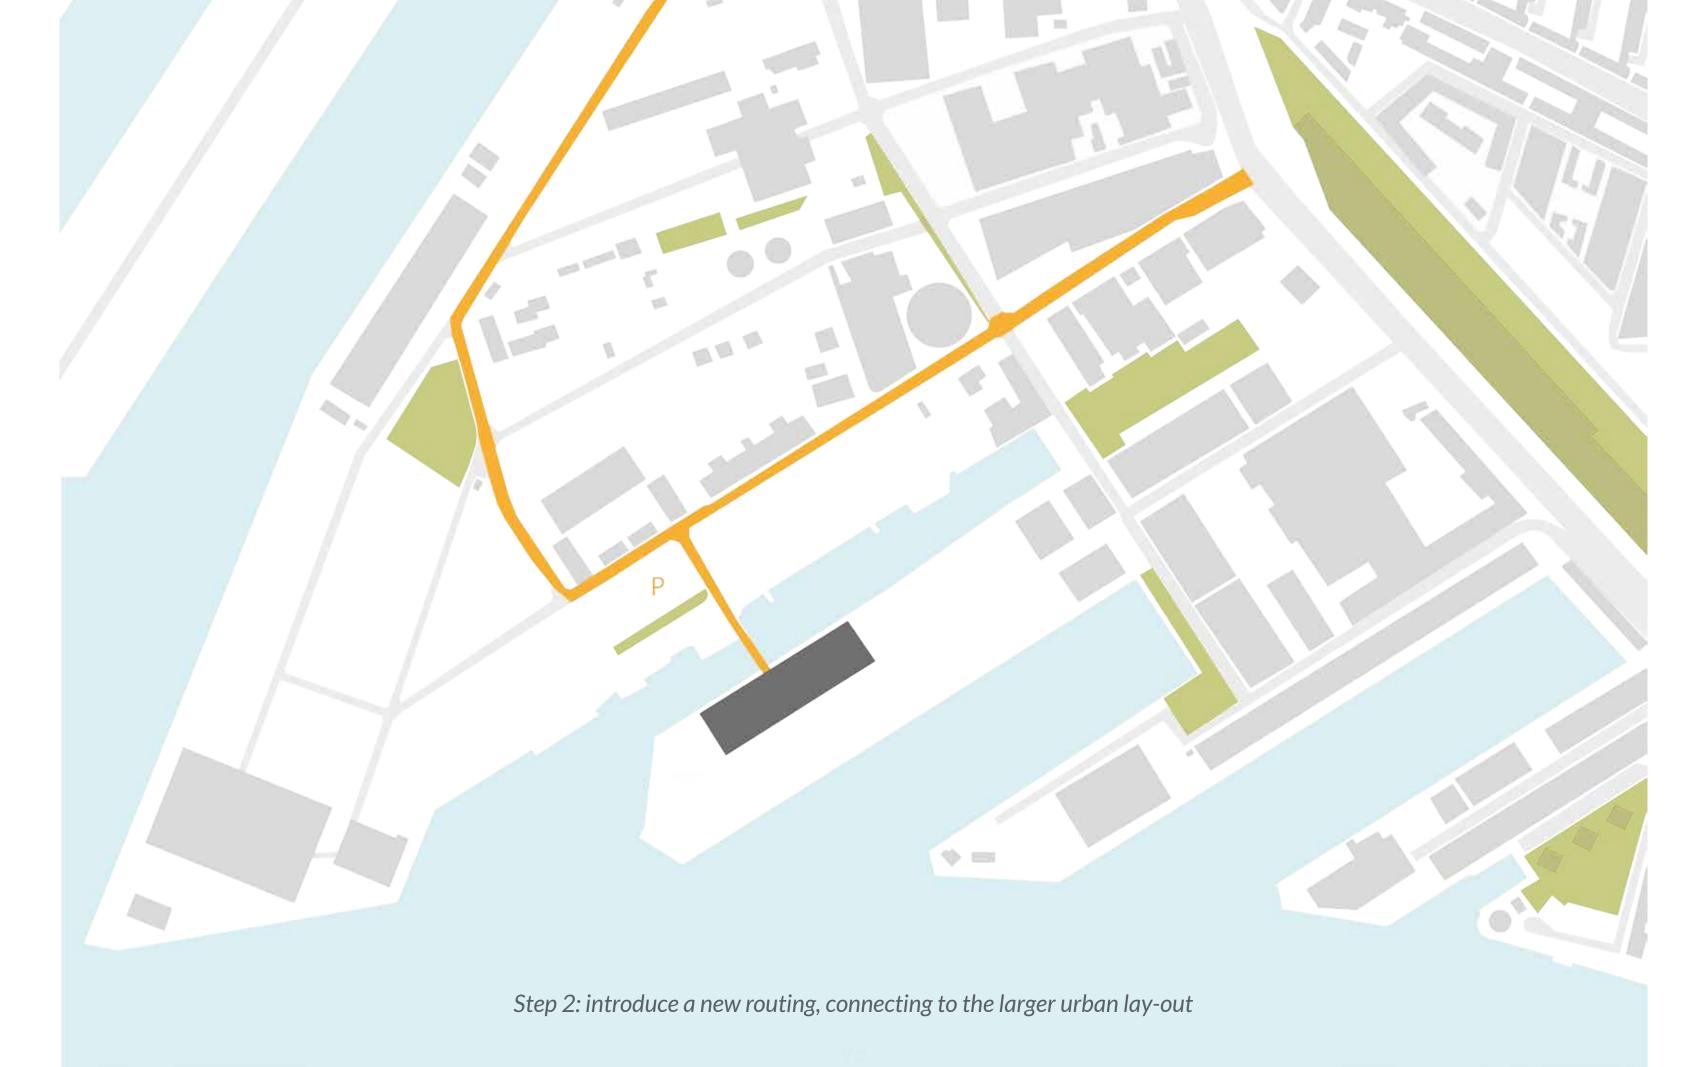

Kunststad NDSM Amsterdam, NL













Starting points



Following the path of the cotton







Show the contrast between old and new



Respect the existing grid, gesturing towards the cotton bails introducing human scale



Re-use the existing elements to add to identity







Become a cultural hub for Rotterdam



Determined the character



Cultural hub as new function



Determined requirements



Formed a design strategy

Identifying the conflicts













Not comfortable













## Design challenge:

How can you adapt a derelict, closed-off cotton warehouse into a new and public function whilst maintaining and adding to the identity

## Act 3: The resolution

Changing surroundings
A changed sense of self
New inner workings
The resolution

Changing surroundings





















A changed sense of self



























New inner workings















































































































The resolution





the character







Formed a design strategy



New urban design



The new fitting within the existing structure



## Thank you