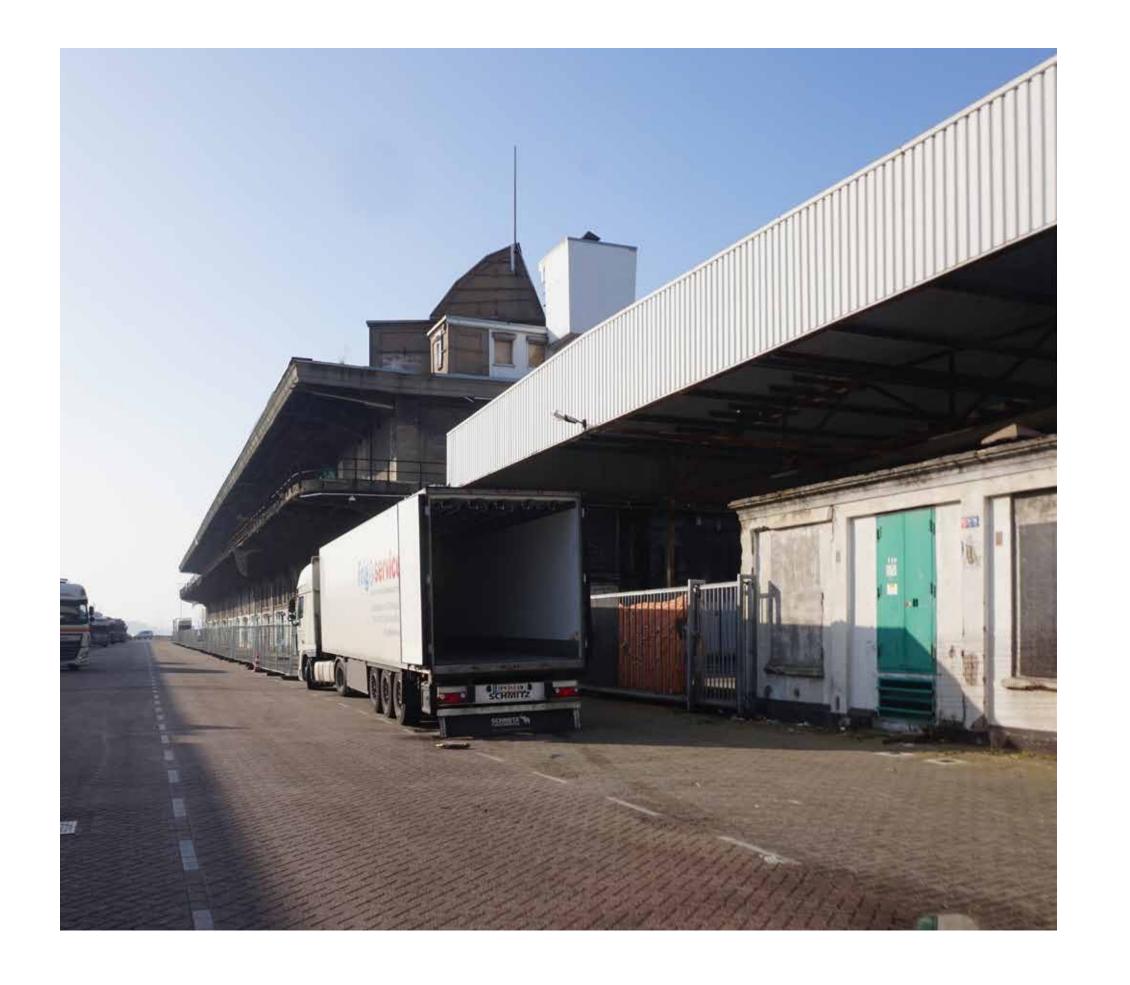

Describing the character (exterior)

Monument Complex value

Overhanging balcony and roof

Exterior in bad shape

No longer in use

Harbour area, end of the pier

Derelict warehouse in between new activity

Overhanging roof and bal- Exterior in bad condition, cony, horizontal lines

building no longer in use

Describing the character (interior)

Temporary filling Conveyor system Structure

Walkways

Roof structure

Fire proofing

The back story

The process of loading and unloading the cotton from ships and trains formed the Katoenveem complex