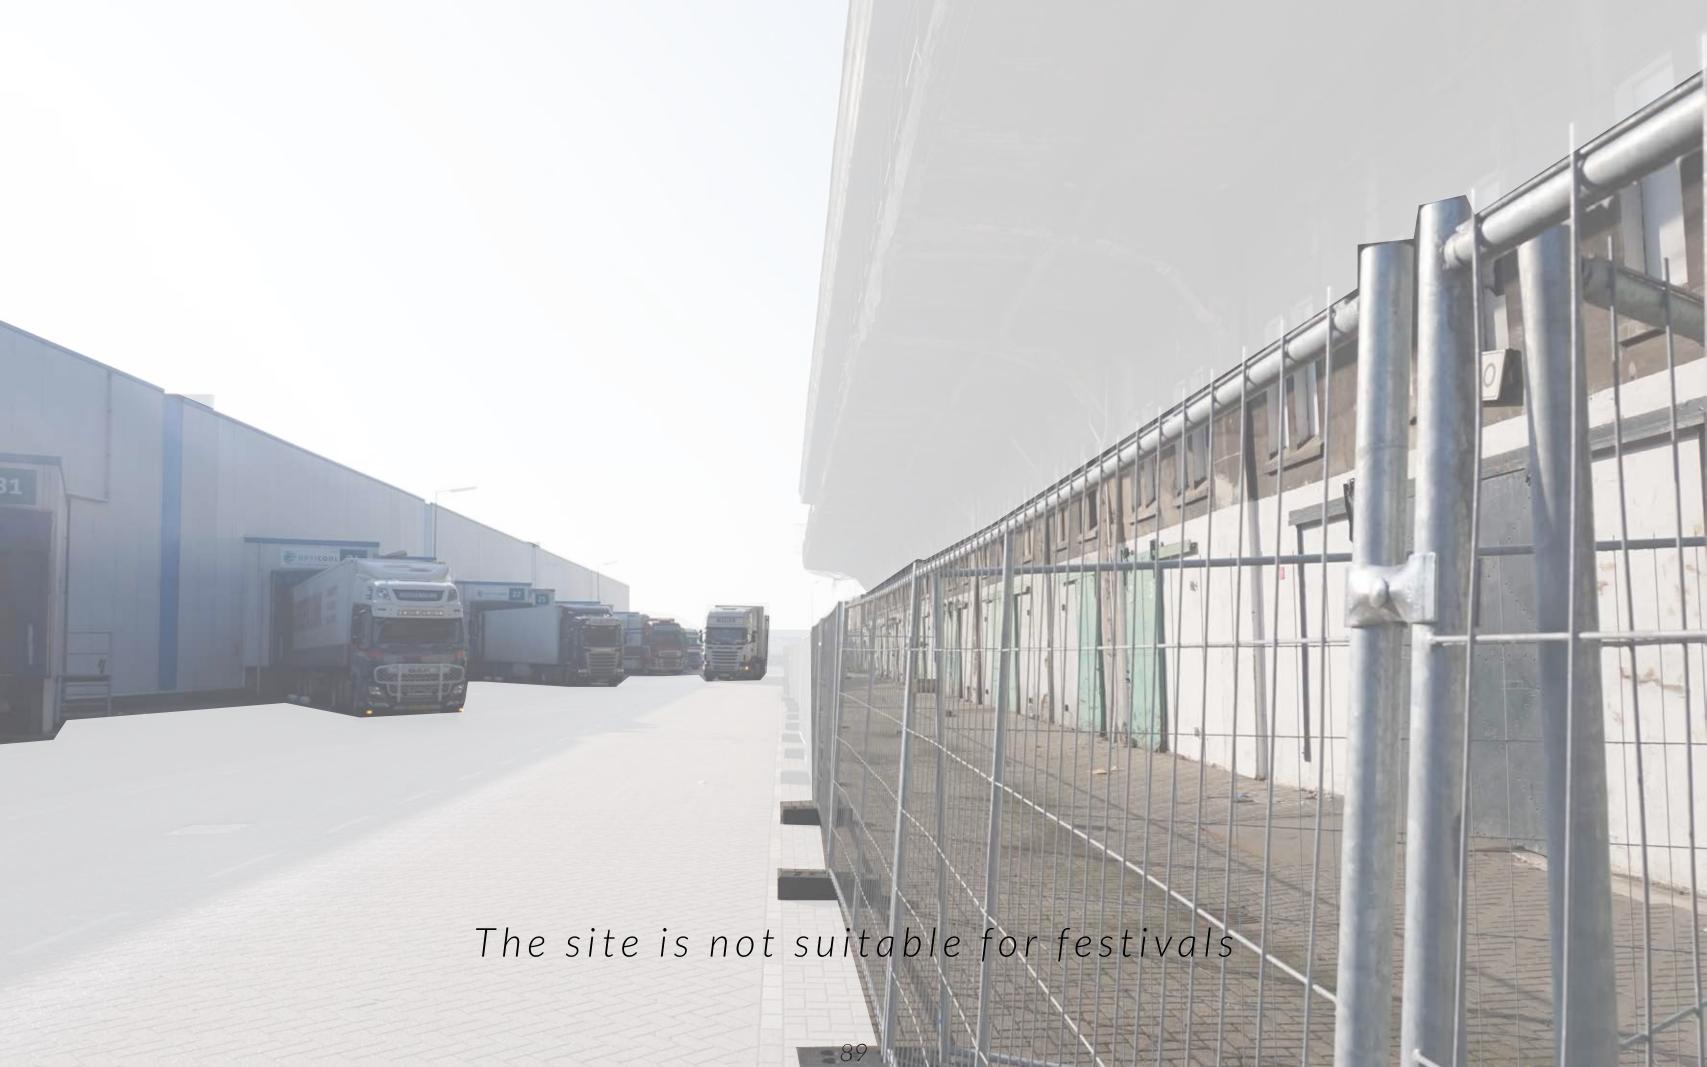

Describing the character (exterior)

Monument Complex value

Overhanging balcony and roof

Exterior in bad shape

No longer in use

Harbour area, end of the pier

Derelict warehouse in between new activity

Overhanging roof and bal- Exterior in bad condition, cony, horizontal lines