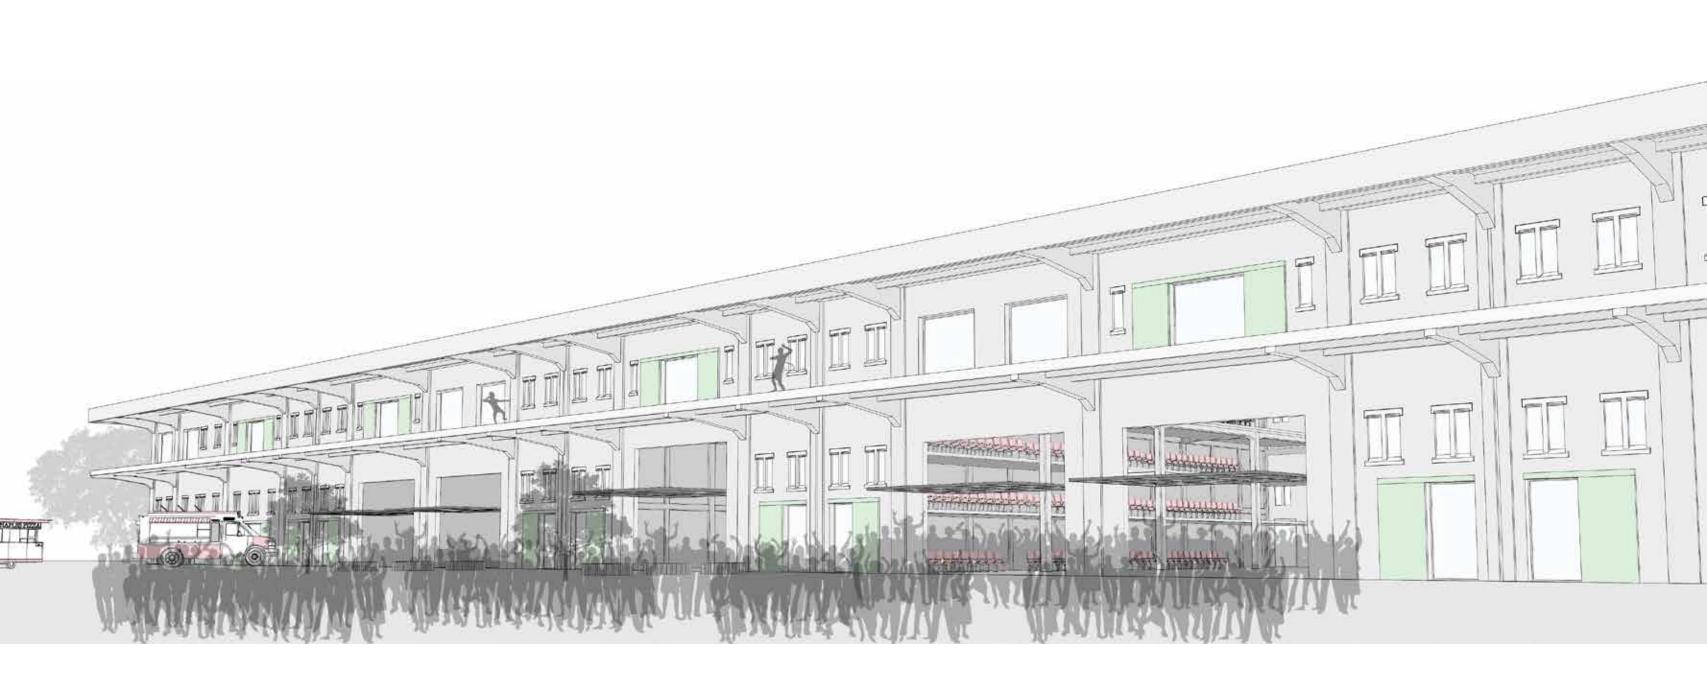

Park & Festival Site

Theatre + Backstage area + Creative workspaces + Cafe

The new function

Requirements

Westergasfabriek, Amsterdam, NL

York Theatre Royal, York, UK

Kunststad NDSM Amsterdam, NL

Starting points

Following the path of the cotton

Show the contrast between old and new

Respect the existing grid, gesturing towards the cotton bails introducing human scale

Re-use the existing elements to add to identity

Become a cultural hub for Rotterdam

Determined the character

Cultural hub as new function

Determined requirements

Formed a design strategy

Identifying the conflicts

Not comfortable