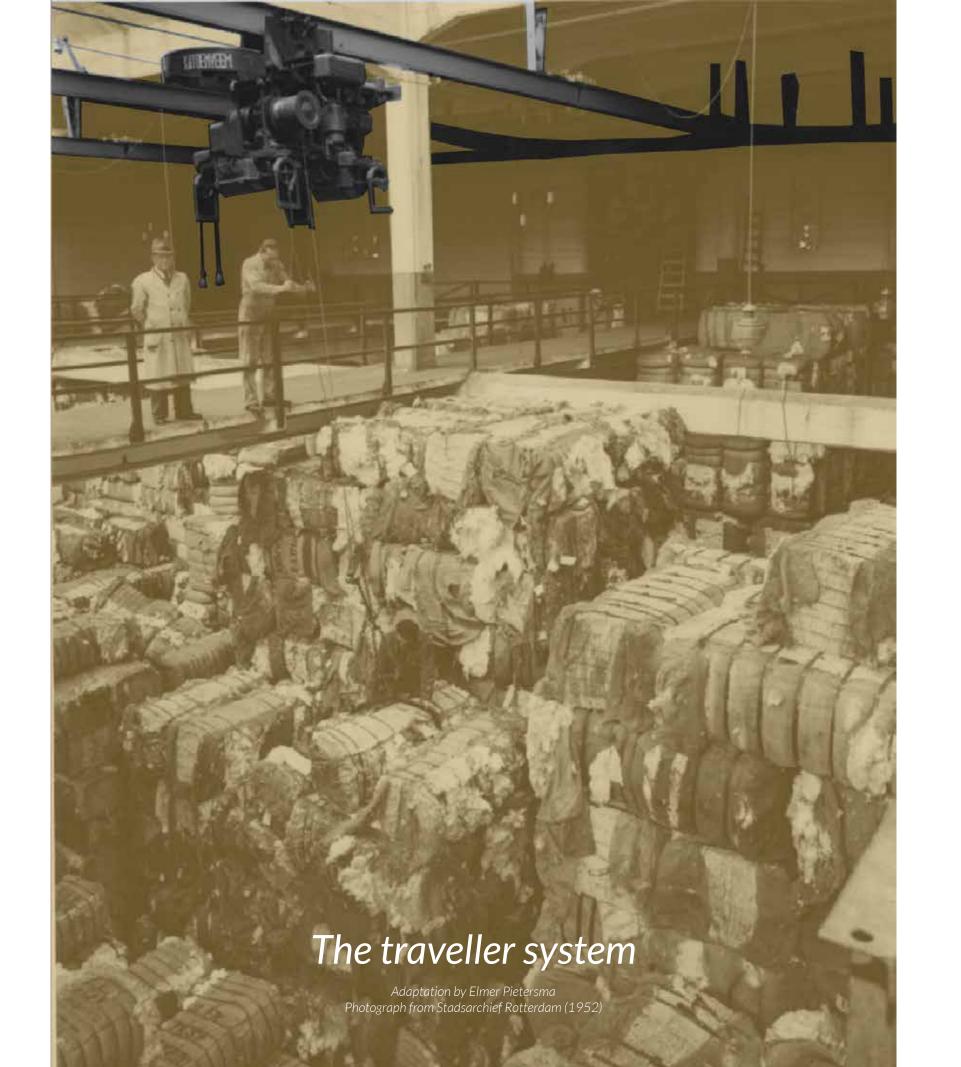

The process of loading and unloading the cotton from ships and trains formed the Katoenveem complex

The process of loading and unloading the cotton from ships and trains formed the Katoenveem complex

Historic images showing the traveller system installed on cranes and bridges between the warehouses

photograph from Stadsarchief Rotterdam

Collage showing the historic activity at the complex

illustration by Audrey Loef

## Collage showing the current state of the complex

Designed for cotton storage and transshipment

Traveller system to transport the cotton

Monolithic concrete structure

Loss of complex value, no longer in use