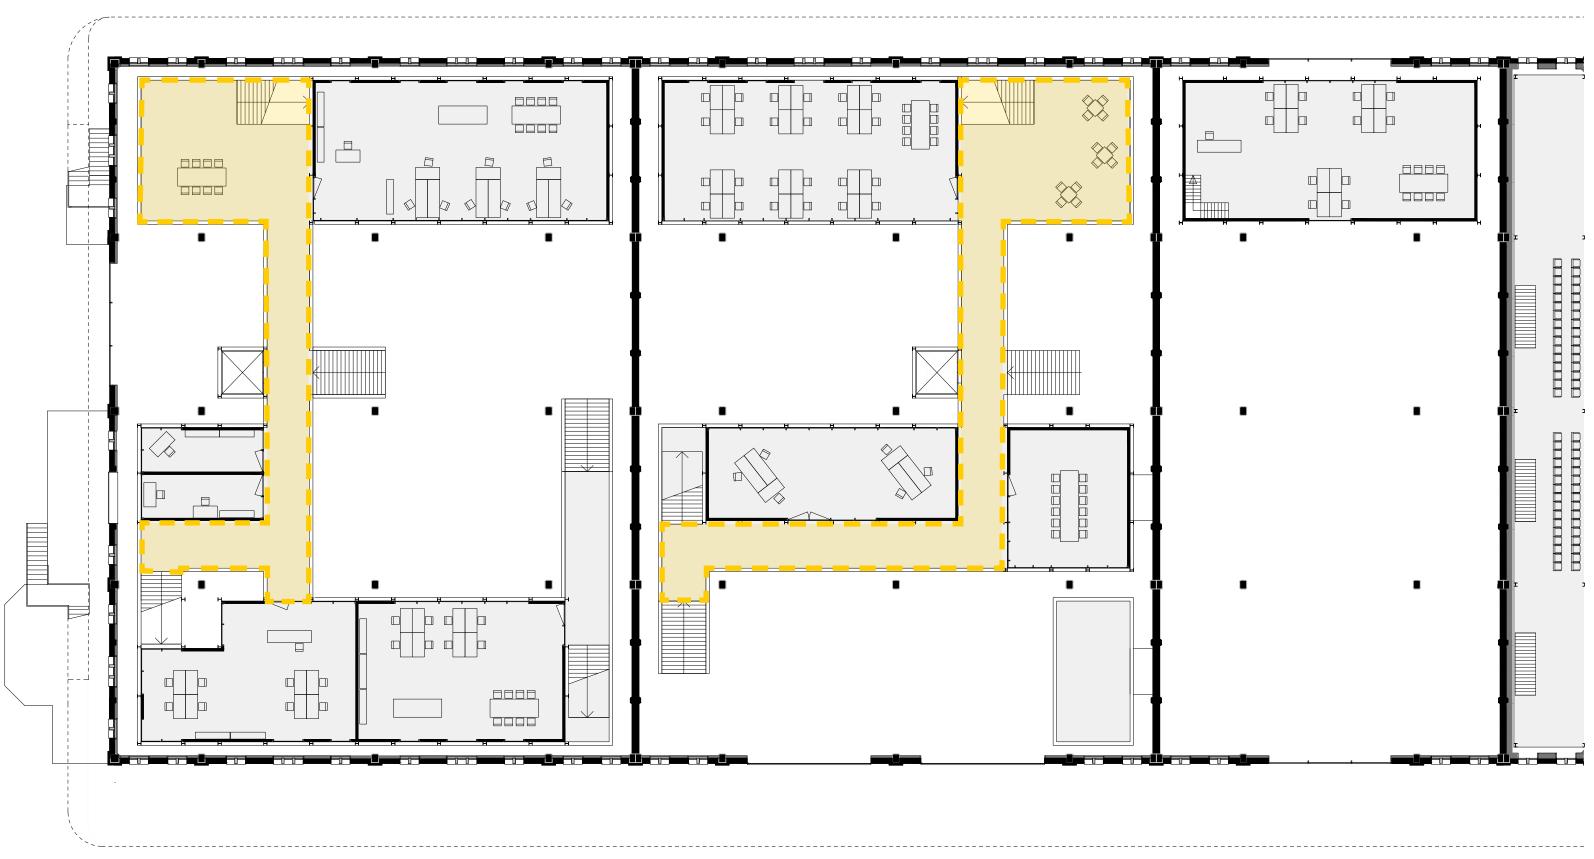

Following the path of the cotton

Show the contrast between old and new

Respect the existing grid, gesturing towards the cotton bails introducing human scale

Re-use the existing elements to add to identity