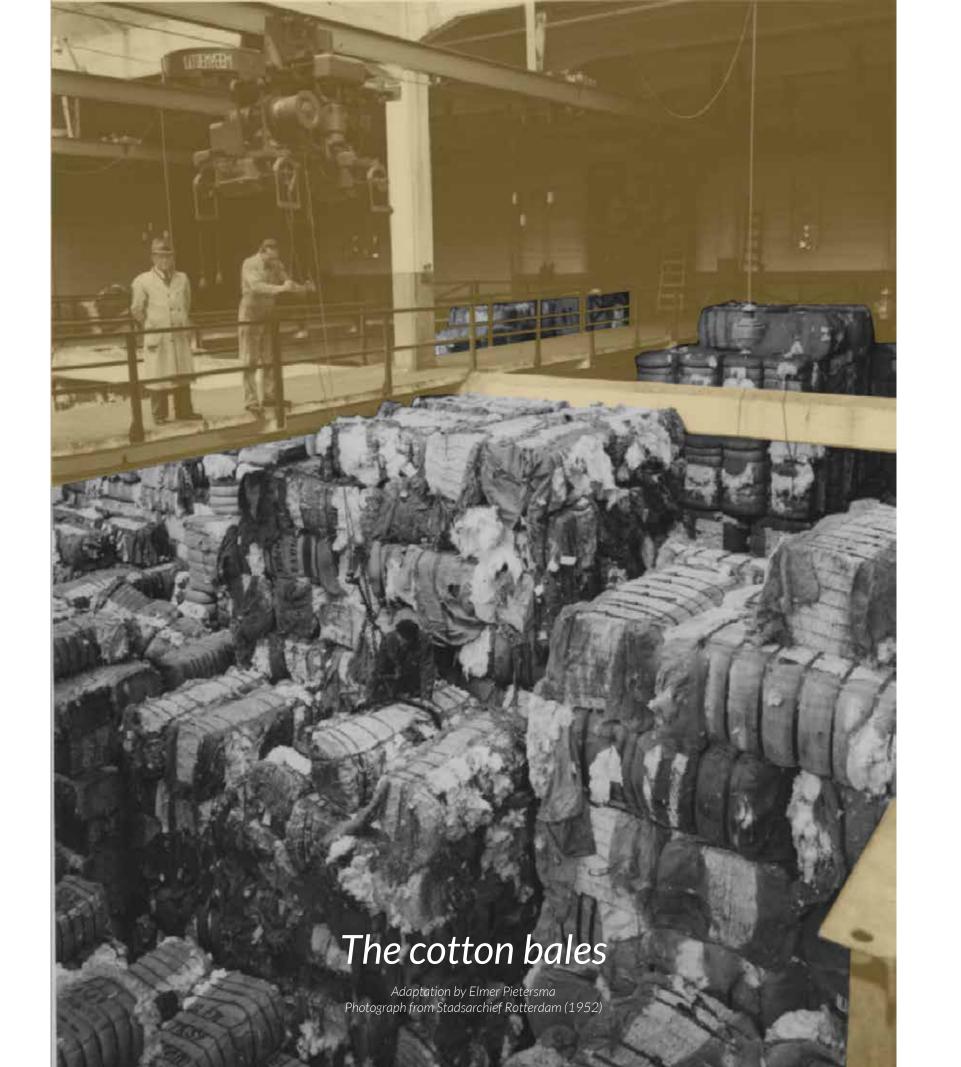

The process of loading and unloading the cotton from ships and trains formed the Katoenveem complex

The process of loading and unloading the cotton from ships and trains formed the Katoenveem complex

Historic images showing the traveller system installed on cranes and bridges between the warehouses

photograph from Stadsarchief Rotterdam

Collage showing the historic activity at the complex

illustration by Audrey Loef

## Collage showing the current state of the complex

Designed for cotton storage and transshipment

Traveller system to transport the cotton

Monolithic concrete structure

Loss of complex value, no longer in use