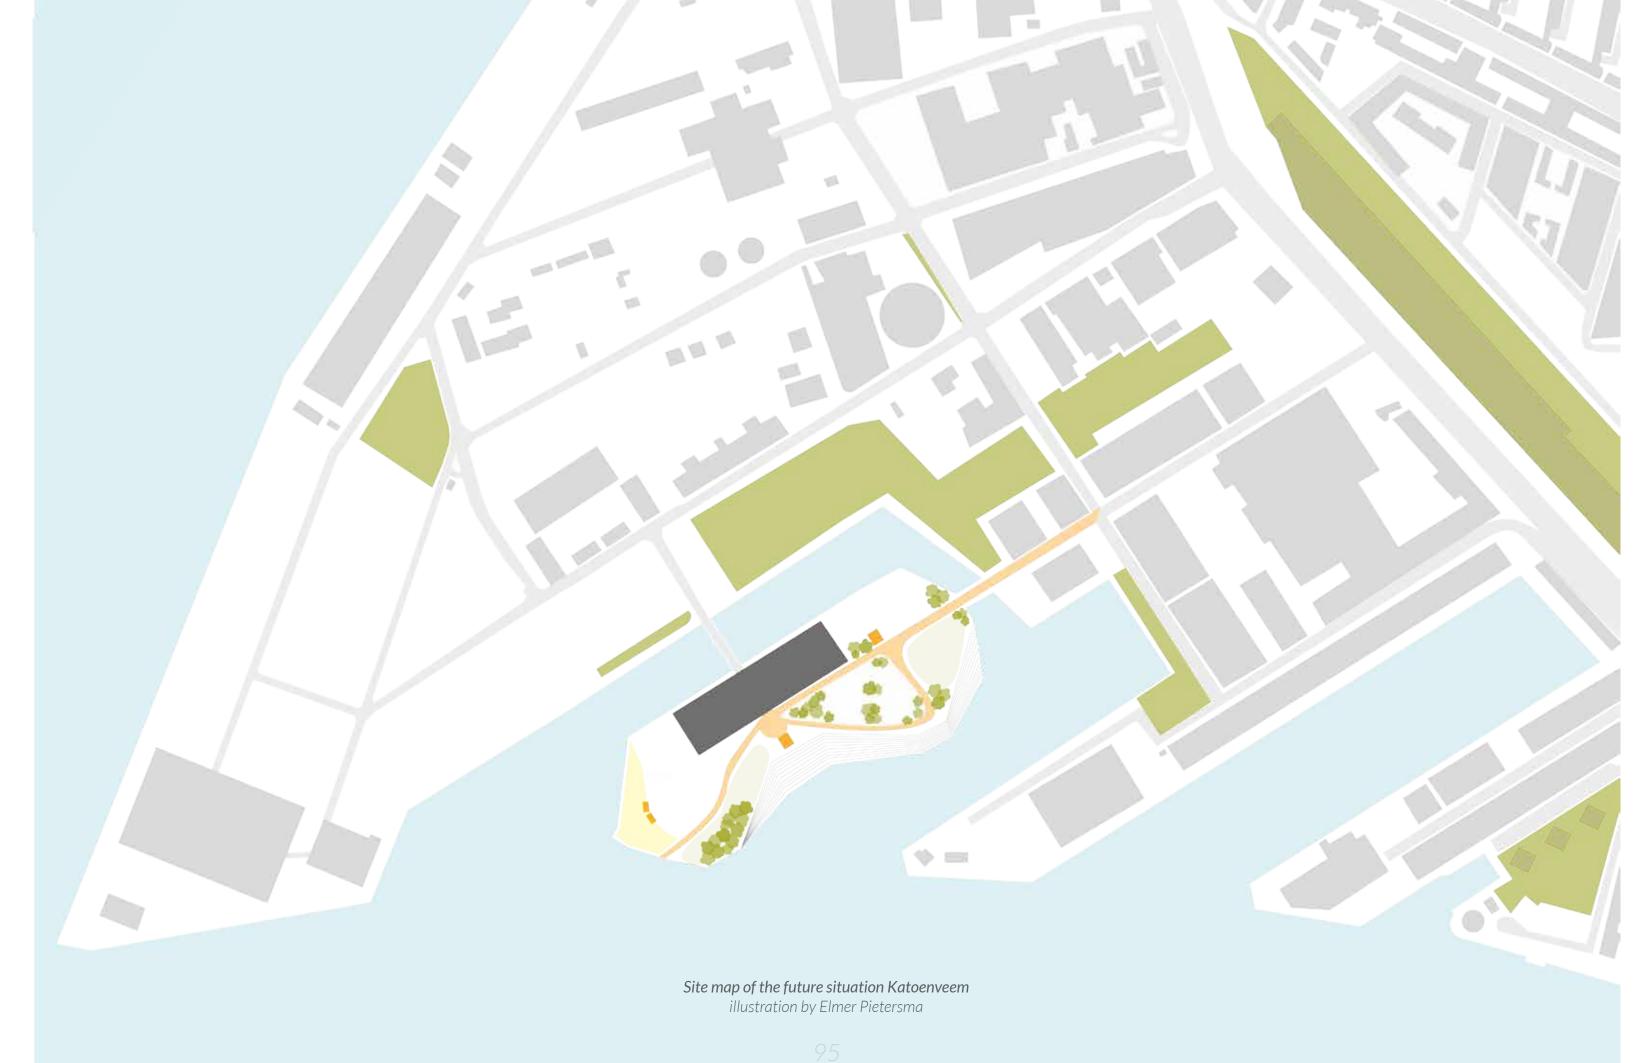

UK



Kunststad NDSM Amsterdam, NL













Starting points



Following the path of the cotton







Show the contrast between old and new



Respect the existing grid, gesturing towards the cotton bails introducing human scale



Re-use the existing elements to add to identity







Become a cultural hub for Rotterdam



Determined the character



Cultural hub as new function



Determined requirements



Formed a design strategy

Identifying the conflicts













Not comfortable













## Design challenge:

How can you adapt a derelict, closed-off cotton warehouse into a new and public function whilst maintaining and adding to the identity

## Act 3: The resolution

Changing surroundings
A changed sense of self
New inner workings
The resolution

Changing surroundings





















A changed sense of self



























New inner workings















































































































The resolution





the character







Formed a design strategy



New urban design



The new fitting within the existing structure



## Thank you