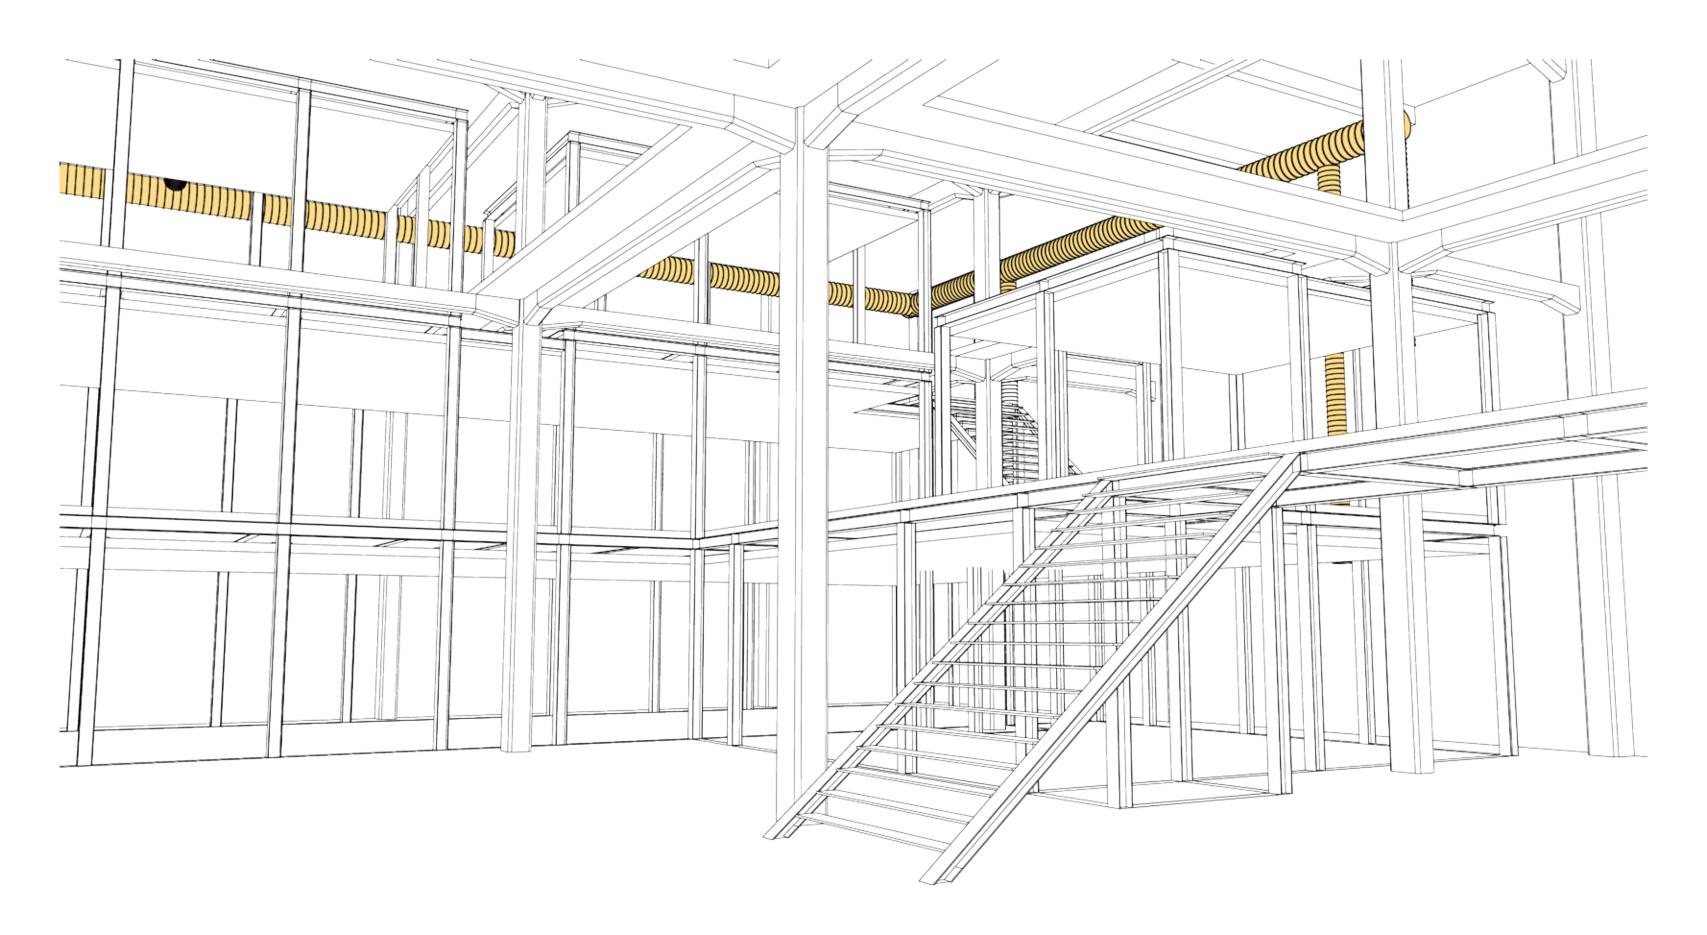

building no longer in use

Describing the character (interior)

Temporary filling Conveyor system Structure

Walkways

Roof structure

Fire proofing

The back story

The process of loading and unloading the cotton from ships and trains formed the Katoenveem complex

Functionally designed

Horizontal lines on the building

Original services

Strong relationship with water

Longitudinal building along the pier

Overhanging balconies & roof

No human

Missing elements

Functionally designed

Horizontal lines on the building

Original services

Strong relationship with water

Longitudinal building along the pier

Overhanging balconies & roof

No human scale

Missing elements