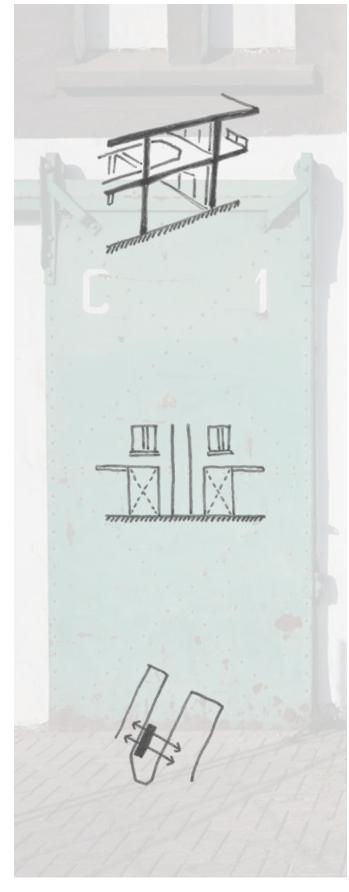

|                      | +                   |                        | +/-                        | -                             | -                    | +                      | -                     | +                       |                          |                         |



Park & Festival Site

Theatre + Backstage area + Creative workspaces + Cafe



The new function

Requirements



Westergasfabriek, Amsterdam, NL



York Theatre Royal, York, UK



Kunststad NDSM Amsterdam, NL













Starting points



Following the path of the cotton







Show the contrast between old and new



Respect the existing grid, gesturing towards the cotton bails introducing human scale



Re-use the existing elements to add to identity







Become a cultural hub for Rotterdam



Determined the character



Cultural hub as new function



Determined requirements



Formed a design strategy

Identifying the conflicts













Not comfortable













## Design challenge:

How can you adapt a derelict, closed-off cotton warehouse into a new and public function whilst maintaining and adding to the identity

## Act 3: The resolution

Changing surroundings
A changed sense of self
New inner workings
The resolution

Changing surroundings





















A changed sense of self



























New inner workings















































































































The resolution





the character







Formed a design strategy



New urban design



The new fitting within the existing str