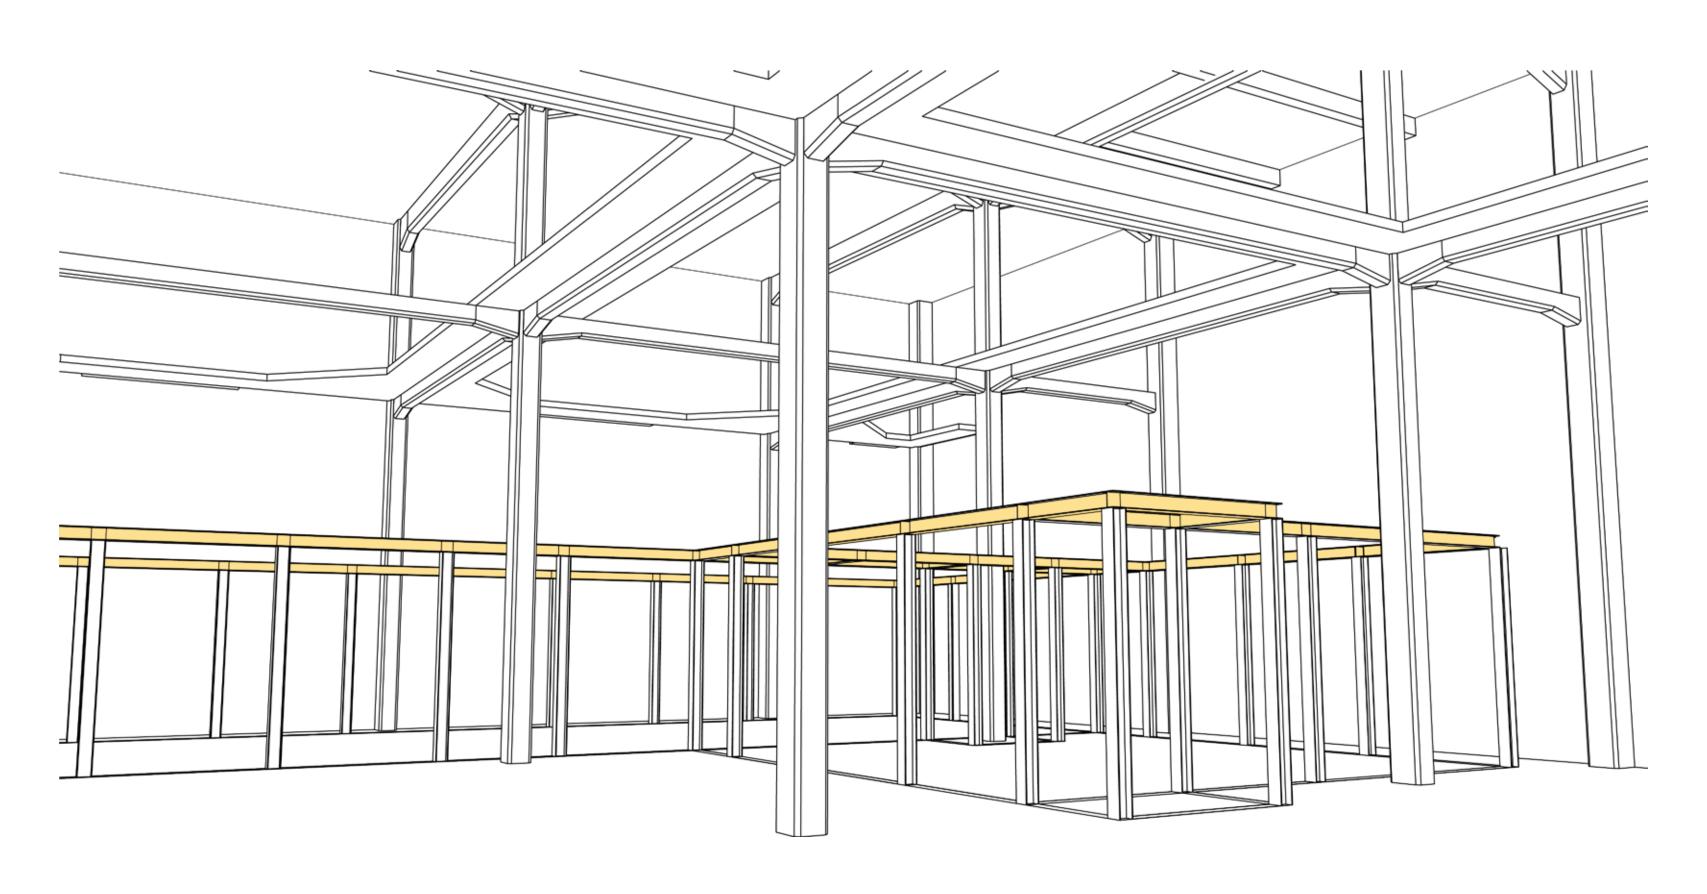

Following the path of the cotton

Show the contrast between old and new

Respect the existing grid, gesturing towards the cotton bails introducing human scale

Re-use the existing elements to add to identity

New urban design

The new fitting within the existing structure