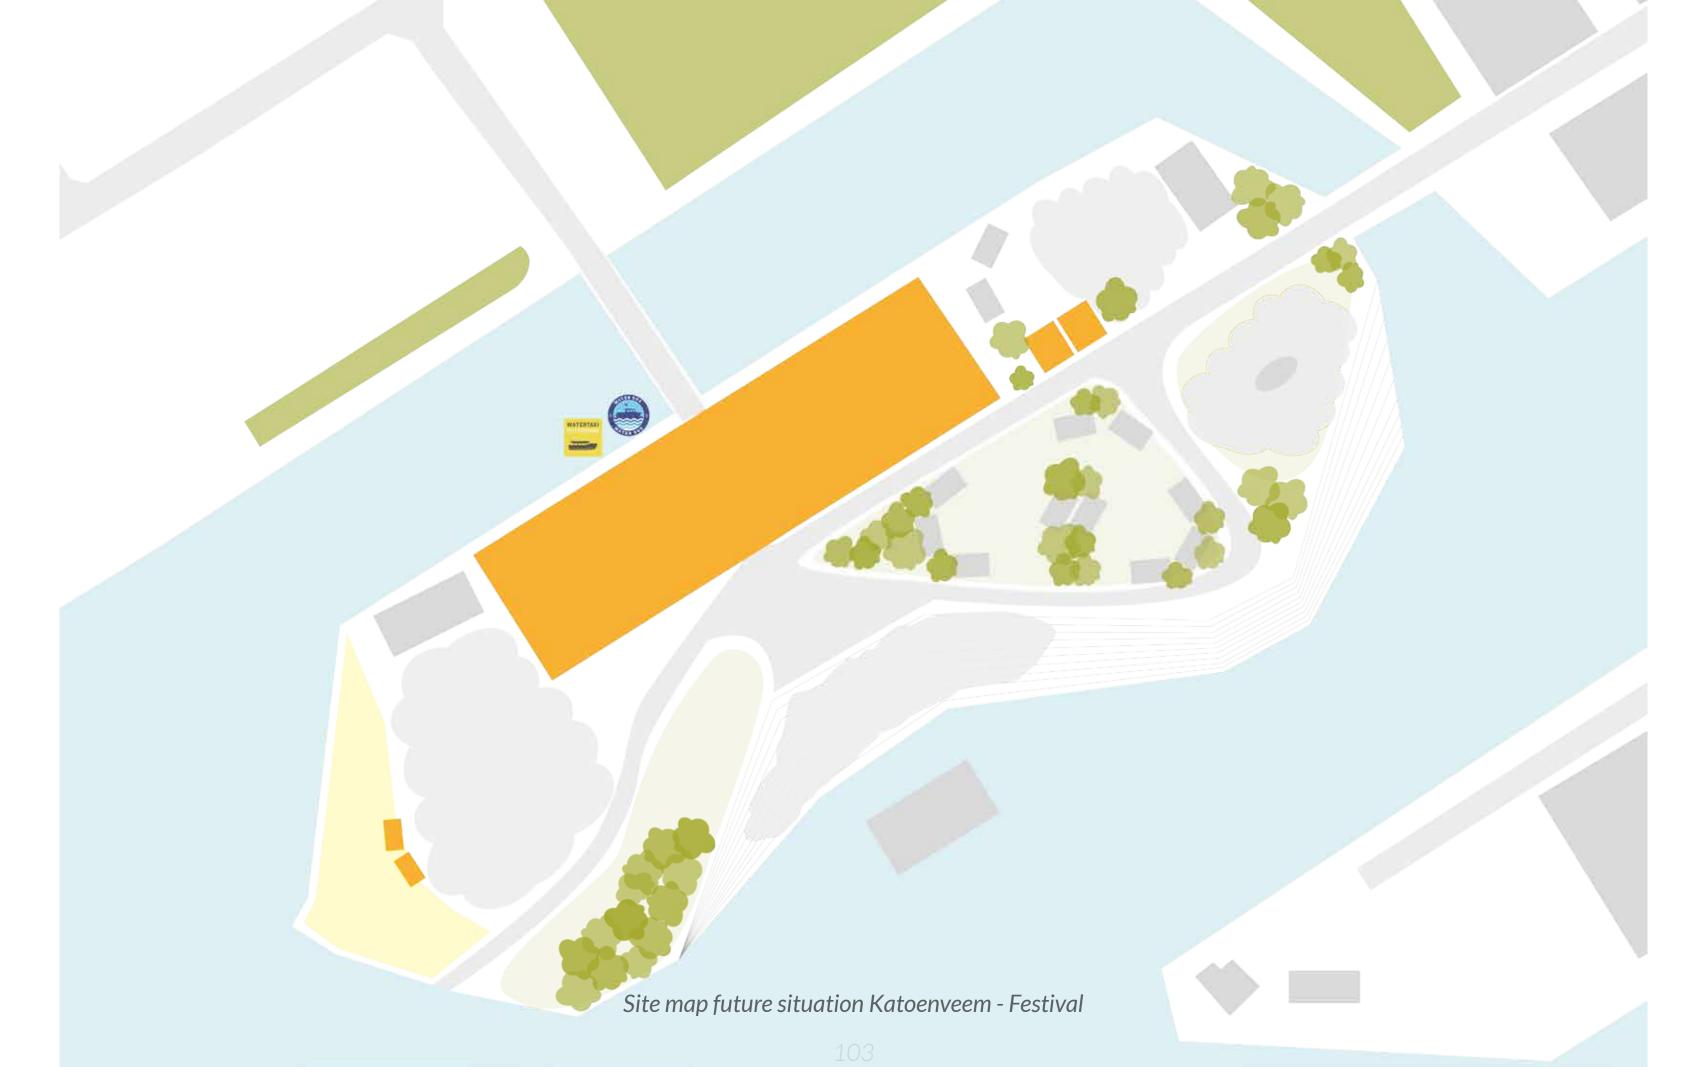

Park & Festival Site

Theatre + Backstage area + Creative workspaces + Cafe

The new function

Requirements

Westergasfabriek, Amsterdam, NL

York Theatre Royal, York, UK

Kunststad NDSM Amsterdam, NL

Starting points

New urban design

The new fitting within the existing structure