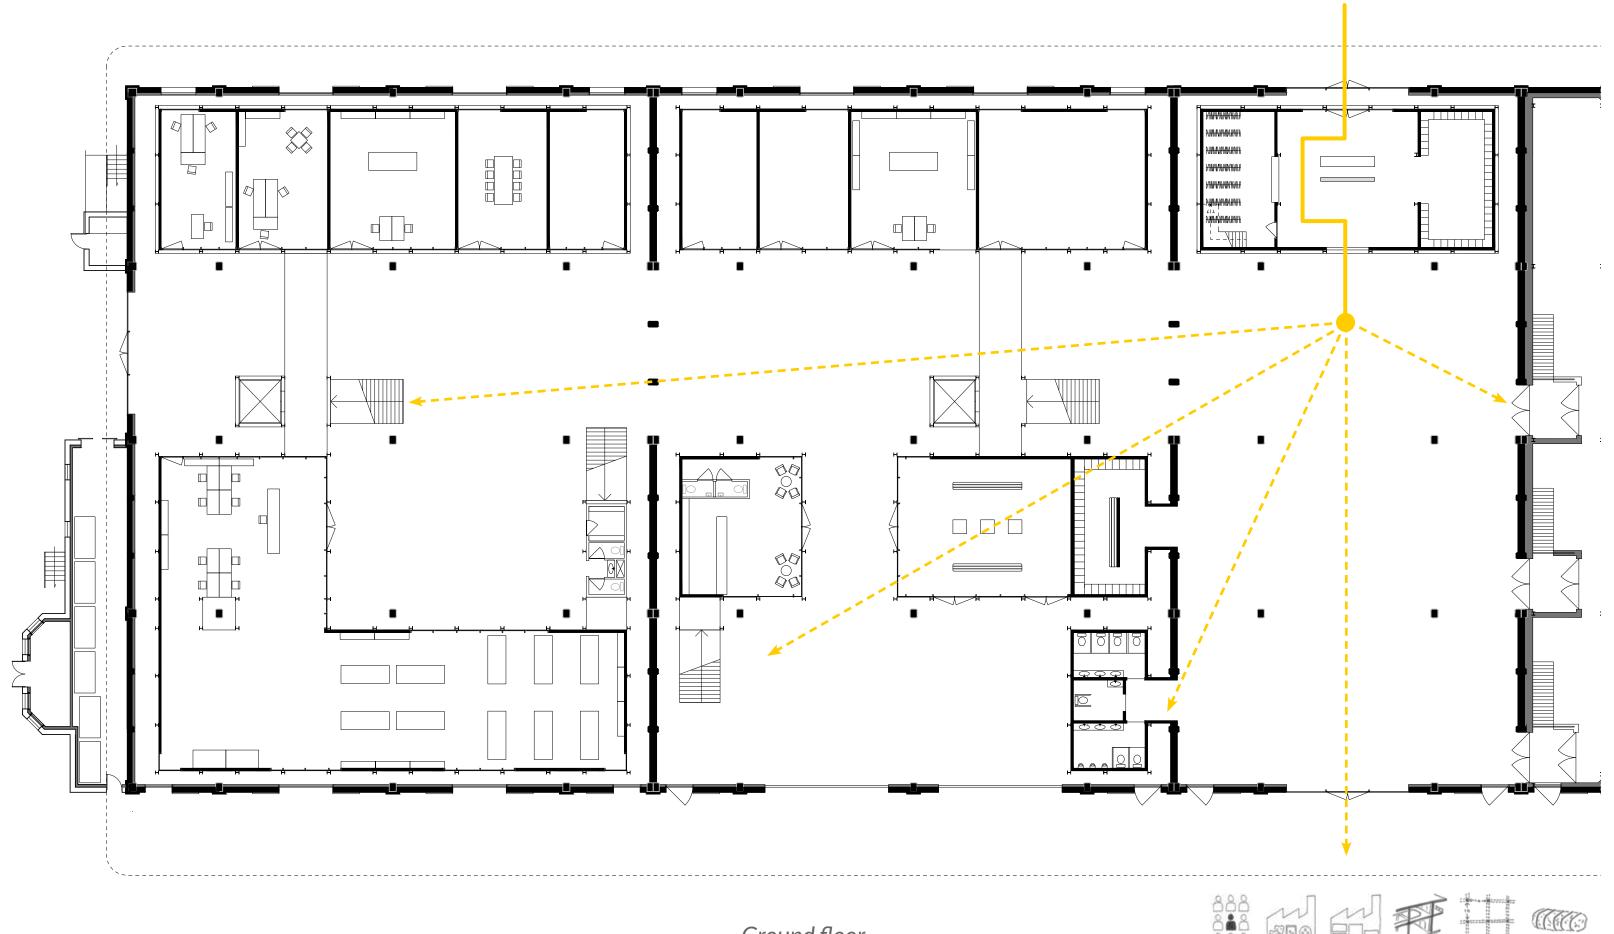

Following the path of the cotton

Show the contrast between old and new

Respect the existing grid, gesturing towards the cotton bails introducing human scale

Re-use the existing elements to add to identity