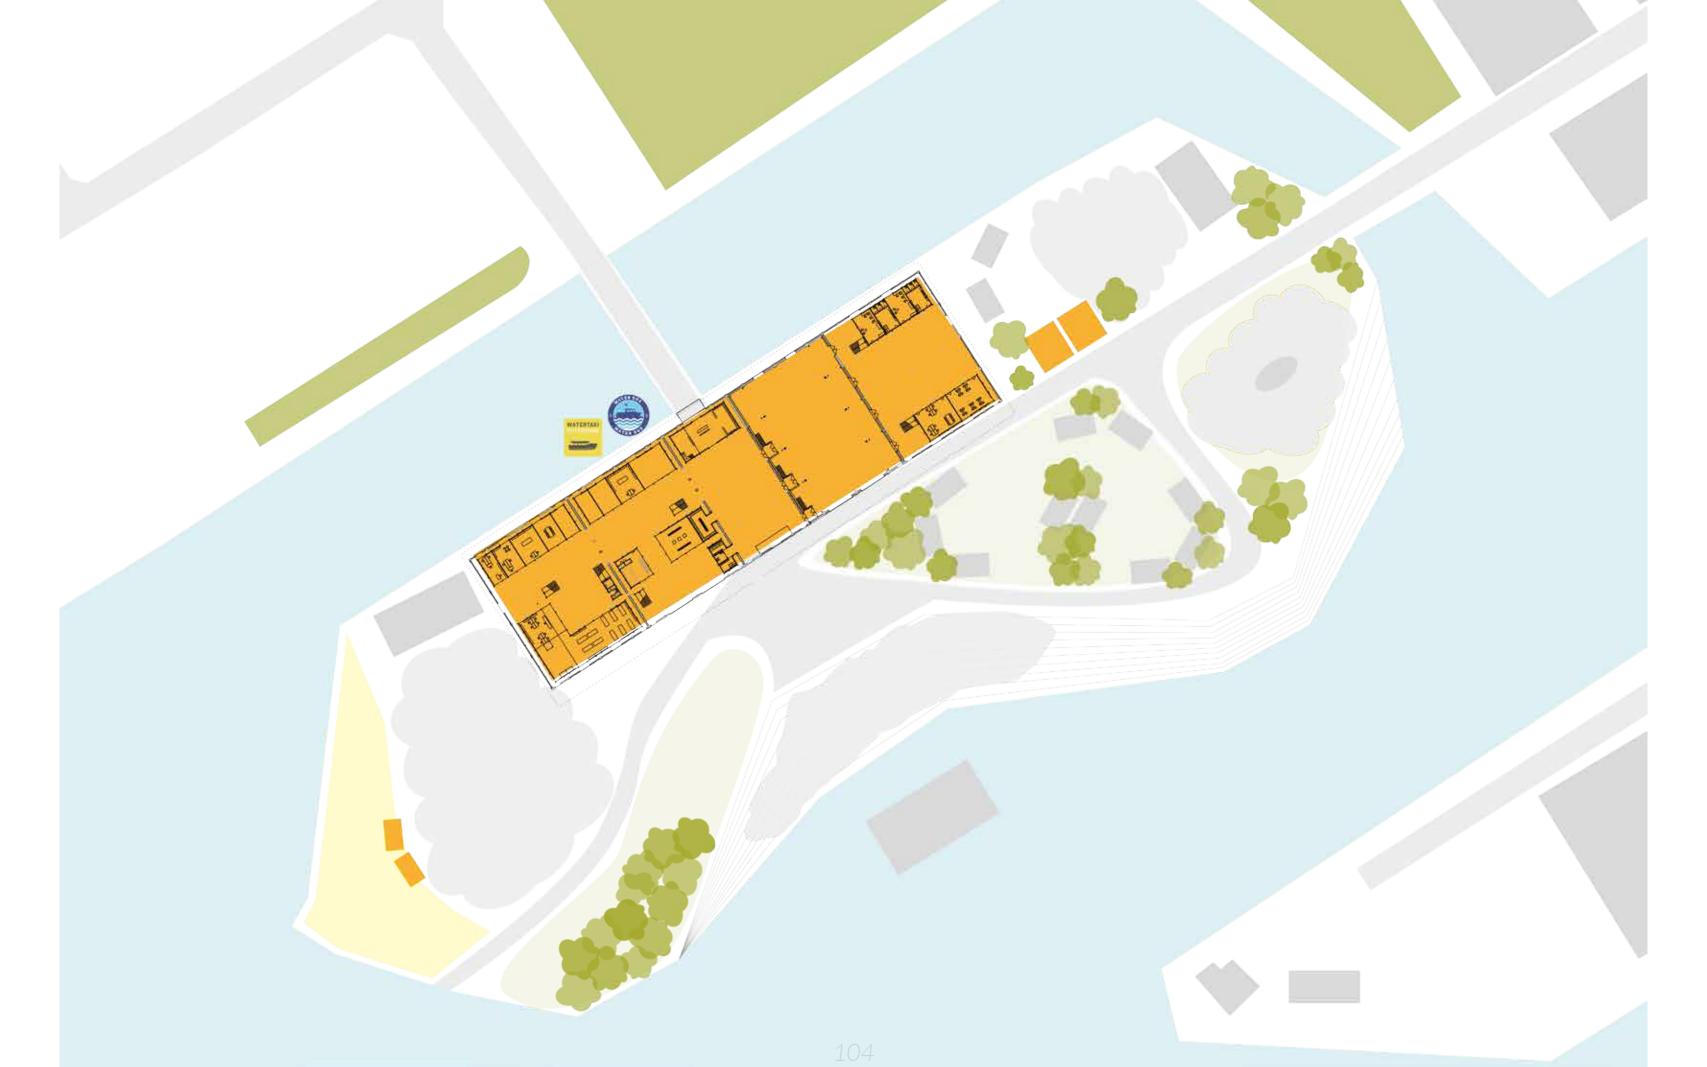

Park & Festival Site

Theatre + Backstage area + Creative workspaces + Cafe

The new function

Requirements

Westergasfabriek, Amsterdam, NL

York Theatre Royal, York, UK

Kunststad NDSM Amsterdam, NL

Starting points

New urban design

The new fitting within the existing structure