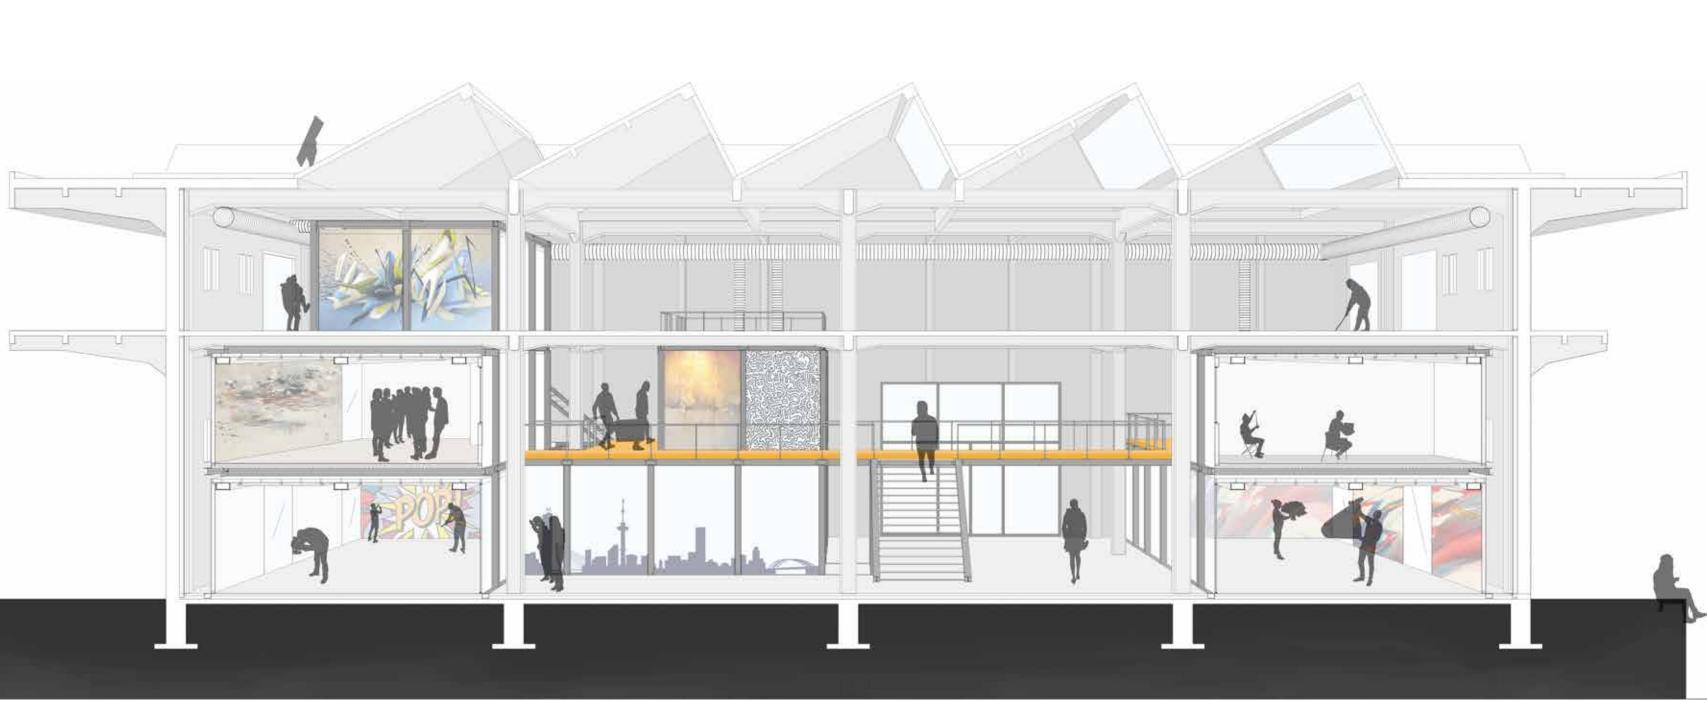

Functionally designed

Monolithic concrete structure

Grid structure

Compartments

Tranquil experience inside

Transverse circulation inside

Industrial materialisation

Introvert character

Functionally designed

Horizontal lines on the building

Original services

Strong relationship with water

Longitudinal building along the pier

Overhanging balconies & roof

No human

Missing elements

## Character of the building

Monolithic concrete structure

Grid structure

Compartments

Tranquil experience inside

Transverse circulation inside

Industrial materialisation

Introvert character

Functionally designed

Horizontal lines on the building

Original services

Strong relationship with water

Longitudinal building along the pier

Overhanging balconies & roof

No human scale

Missing elements