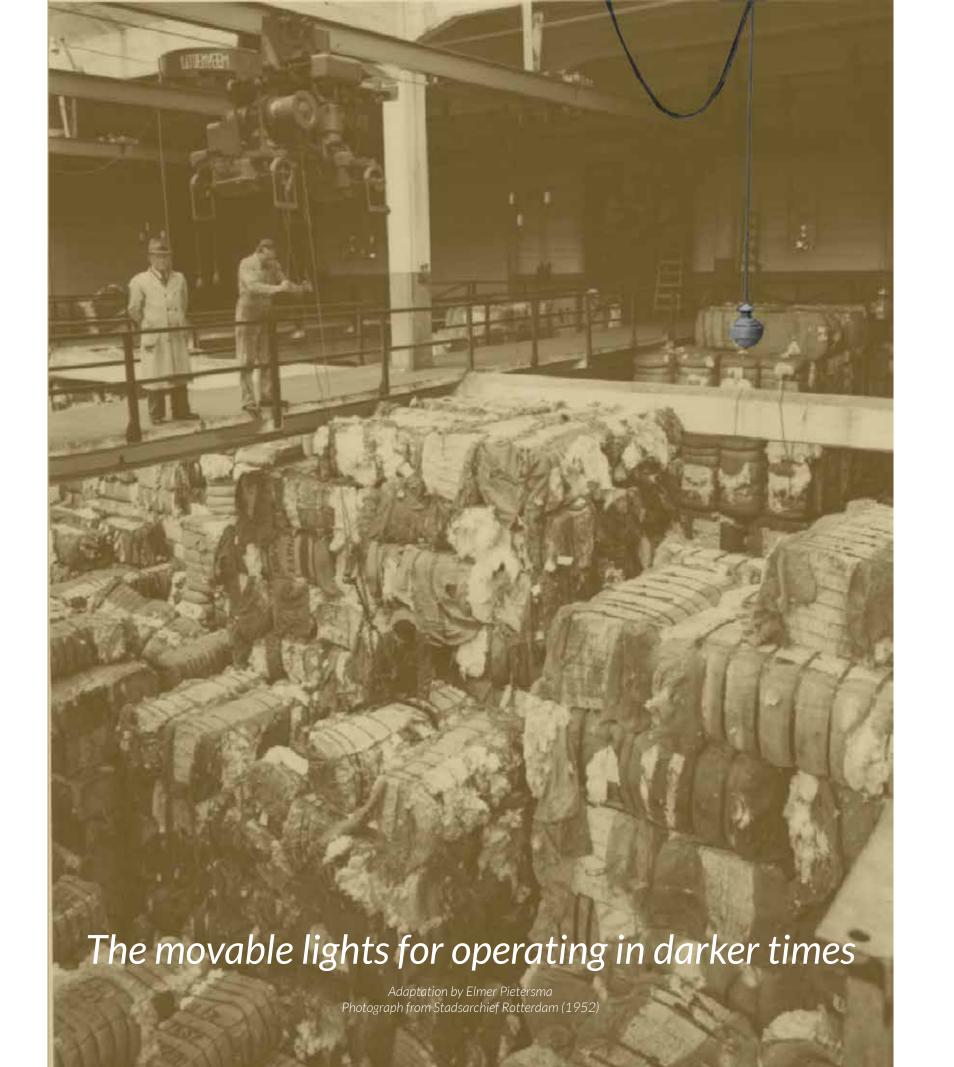

building no longer in use

Describing the character (interior)

Temporary filling Conveyor system Structure

Walkways

Roof structure

Fire proofing

The back story

The process of loading and unloading the cotton from ships and trains formed the Katoenveem complex

The process of loading and unloading the cotton from ships and trains formed the Katoenveem complex

The process of loading and unloading the cotton from ships and trains formed the Katoenveem complex

Historic images showing the traveller system installed on cranes and bridges between the warehouses