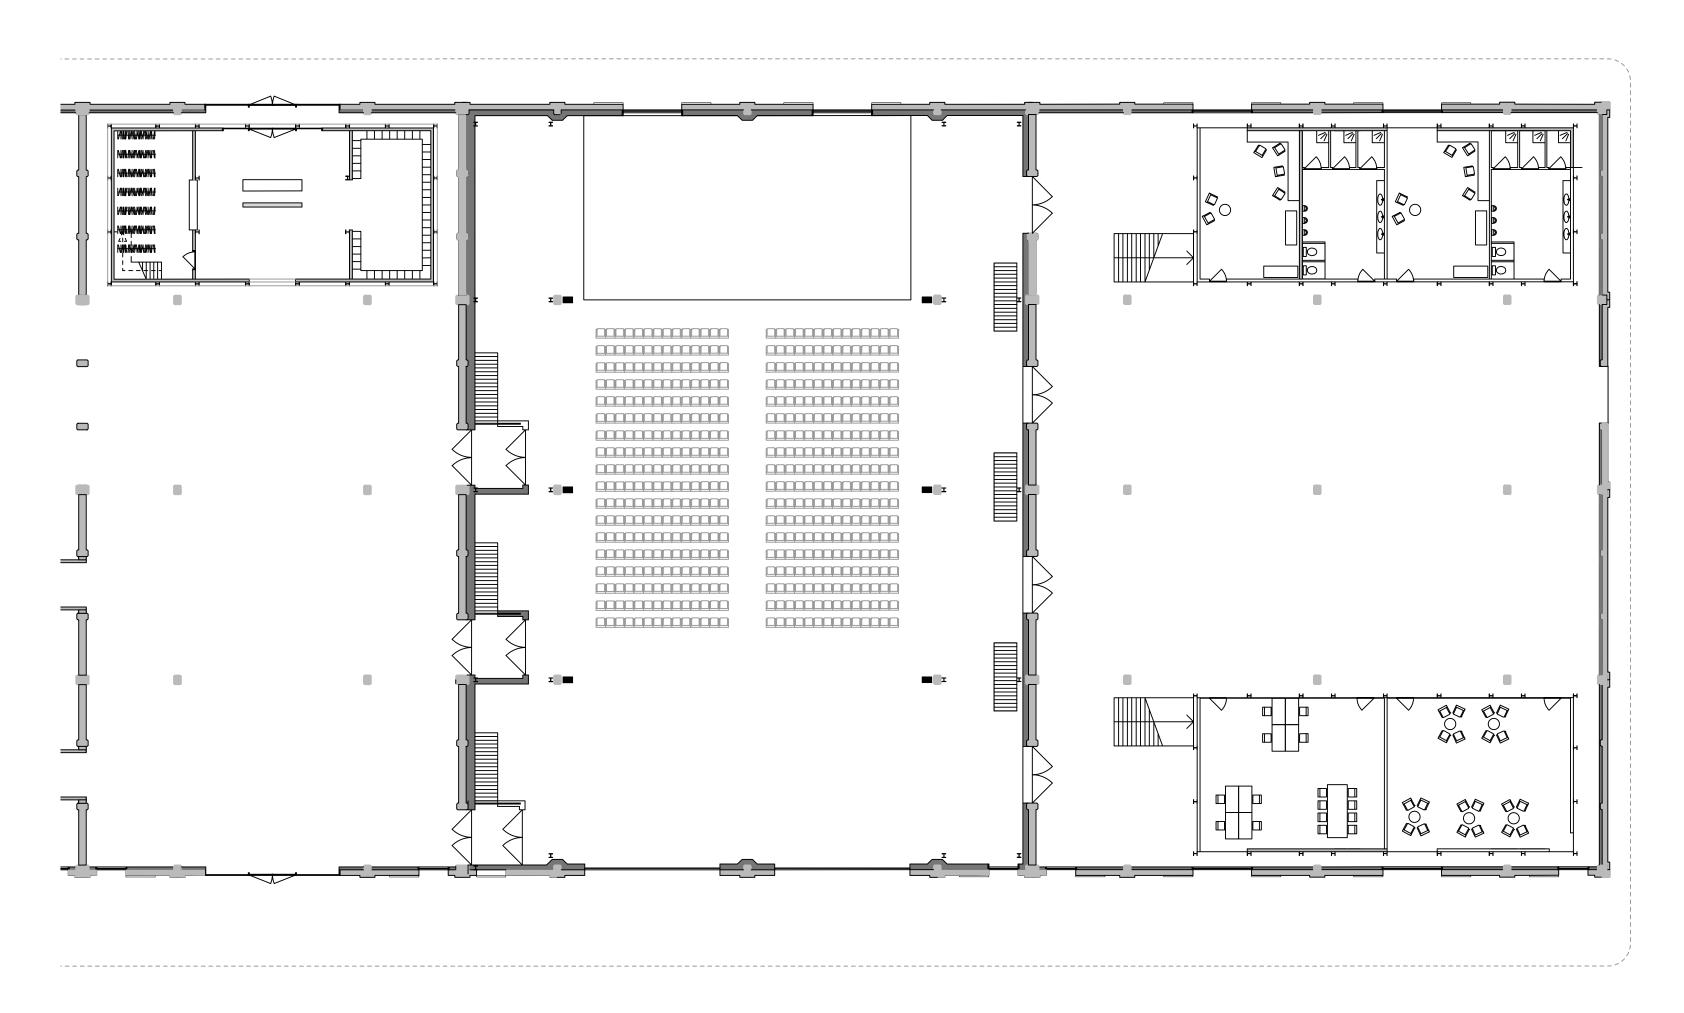

Park & Festival Site

Theatre + Backstage area + Creative workspaces + Cafe

The new function

Requirements

Westergasfabriek, Amsterdam, NL

York Theatre Royal, York, UK

Kunststad NDSM Amsterdam, NL

Starting points

Following the path of the cotton

Show the contrast between old and new

Respect the existing grid, gesturing towards the cotton bails introducing human scale

Re-use the existing elements to add to identity

New urban design

The new fitting within the existing structure