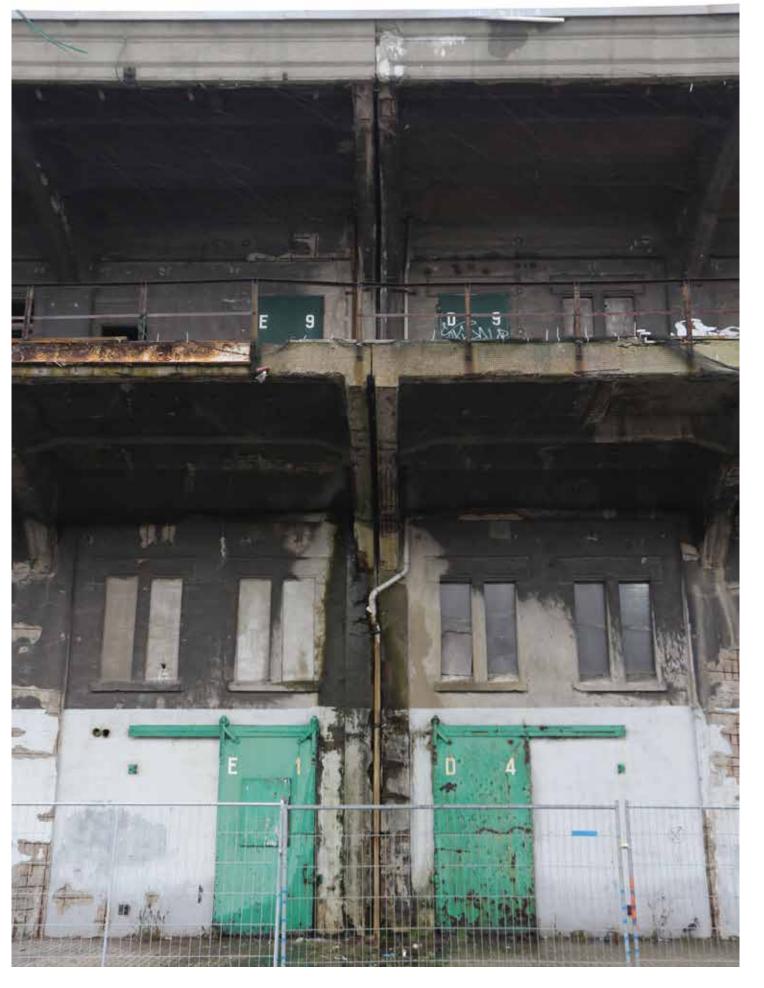

Describing the character (exterior)

Monument Complex value

Overhanging balcony and roof

Exterior in bad shape

No longer in use

Harbour area, end of the pier

Derelict warehouse in between new activity

Overhanging roof and bal- Exterior in bad condition, cony, horizontal lines

building no longer in use

Describing the character (interior)

Temporary filling Conveyor system Structure

Walkways

Roof structure

Fire proofing

The back story

The process of loading and unloading the cotton from ships and trains formed the Katoenveem complex