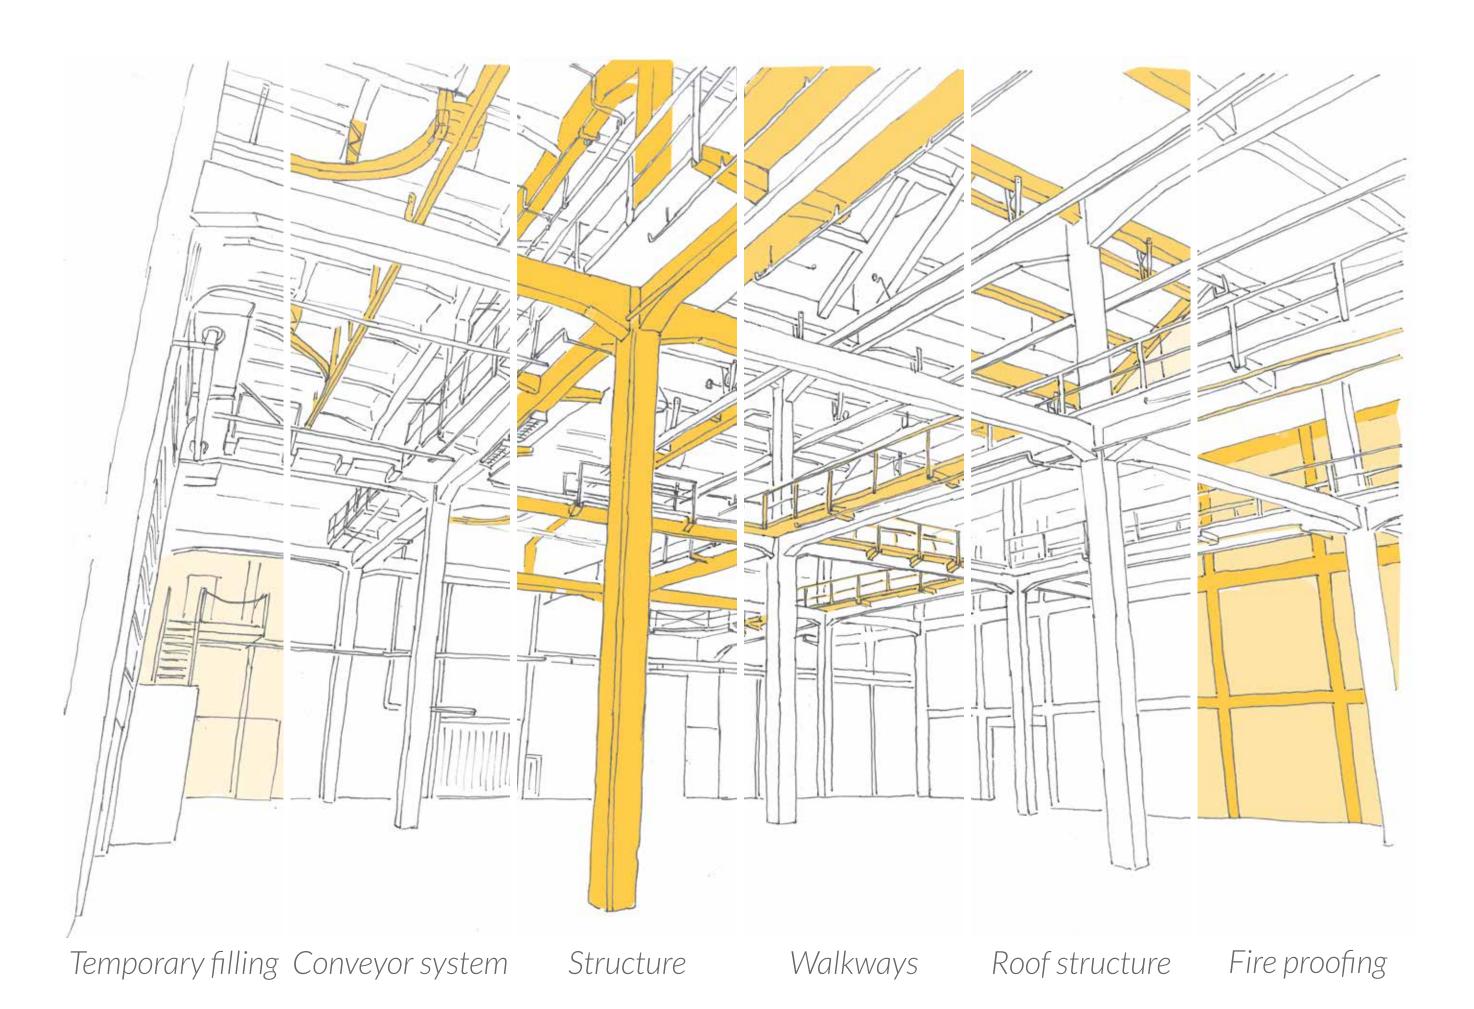

building no longer in use

Describing the character (interior)

Temporary filling Conveyor system Structure

Walkways

Roof structure

Fire proofing

The back story

The process of loading and unloading the cotton from ships and trains formed the Katoenveem complex