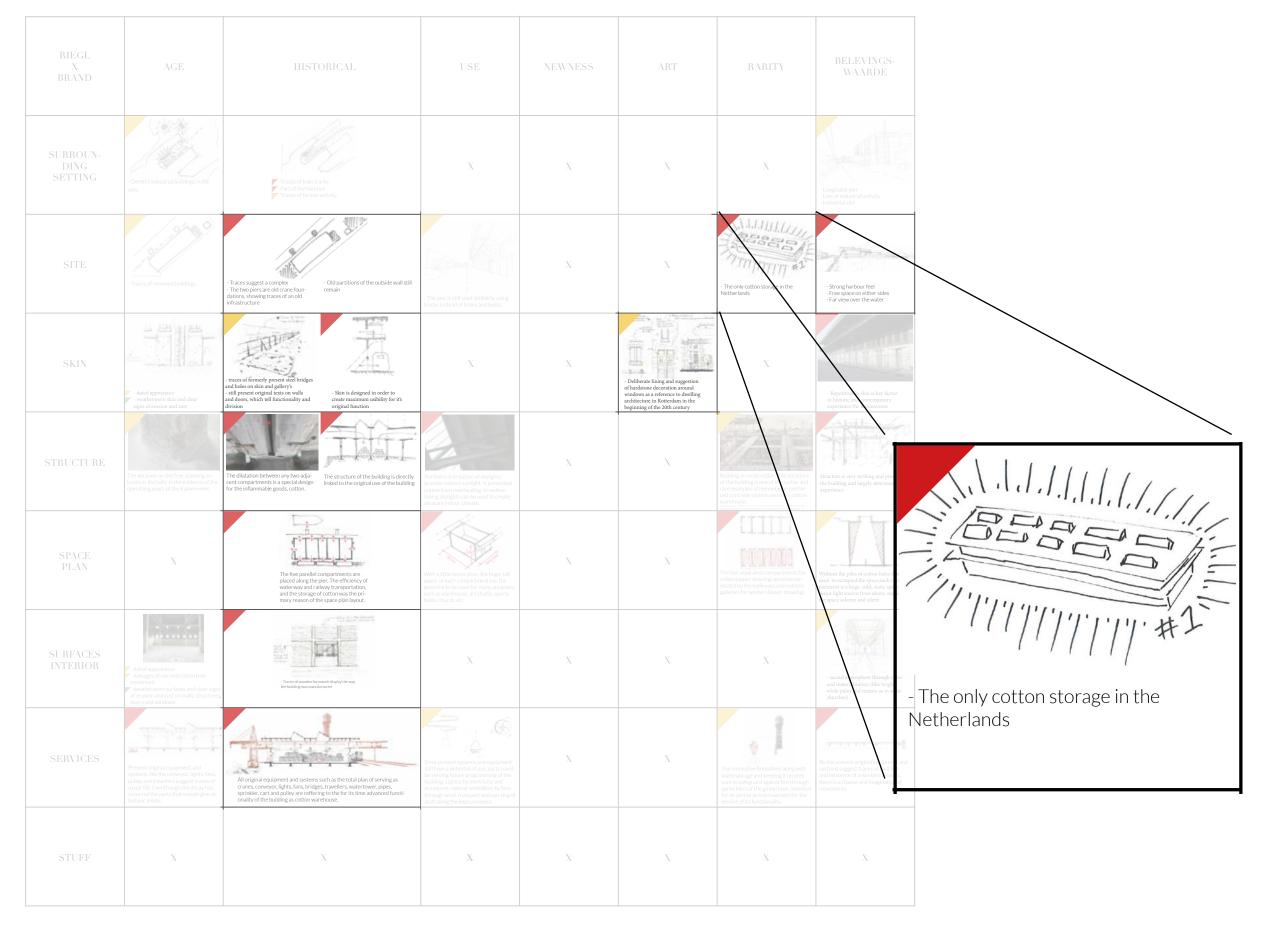

| RIEGL<br>X<br>BRAND         | AGE                                                                                                                                                                                                           | HISTORICAL                                                                                                                                                                                                                                                              | USE                                                                                                                                                                                                                                                                   | NEWNESS | ART                                                                                                                                                                           | RARITY                                                                                                                                                                                                                       | BELEVINGS-<br>WAARDE                                                                                                                                                                     |
|-----------------------------|---------------------------------------------------------------------------------------------------------------------------------------------------------------------------------------------------------------|-------------------------------------------------------------------------------------------------------------------------------------------------------------------------------------------------------------------------------------------------------------------------|-----------------------------------------------------------------------------------------------------------------------------------------------------------------------------------------------------------------------------------------------------------------------|---------|-------------------------------------------------------------------------------------------------------------------------------------------------------------------------------|------------------------------------------------------------------------------------------------------------------------------------------------------------------------------------------------------------------------------|------------------------------------------------------------------------------------------------------------------------------------------------------------------------------------------|
| SURROUN-<br>DING<br>SETTING | - Derelict industrial buildings in the area                                                                                                                                                                   | ✓ Traces of train tracks ✓ Part of the harbour ✓ Traces of former activity                                                                                                                                                                                              | X                                                                                                                                                                                                                                                                     | X       | X                                                                                                                                                                             | X                                                                                                                                                                                                                            | - Longitudal pier<br>- Lots of industrial activity<br>- Industrial site                                                                                                                  |
| SITE                        | - Traces of removed buildings                                                                                                                                                                                 | - Traces suggest a complex - The two piers are old crane foundations, showing traces of an old infrastructure                                                                                                                                                           | -The pier is still used similairly, using trucks instead of trains and boats.                                                                                                                                                                                         | X       | X                                                                                                                                                                             | - The only cotton storage in the Netherlands                                                                                                                                                                                 | - Strong harbour feel<br>- Free space on either sides<br>- Far view over the water                                                                                                       |
| SKIN                        | ✓ - dated appearance     ✓ - weatherworn skin and clear signs of crossion and rust                                                                                                                            | - traces of formerly present steel bridges and holes on skin and gallery's - slill present original texts on walls and doors, which tell functionality and division original function original function                                                                 | X                                                                                                                                                                                                                                                                     | X       | Deliberate lining and suggestion<br>of hardstone decoration around<br>windows as a reference to dwelling<br>architecture in Rotterdam in the<br>beginning of the 20th century | X                                                                                                                                                                                                                            | - Repetition in skin is key factor in historic and contemporary experience the Katoenweem                                                                                                |
| STRUCTURE                   | The abrasion on the free standing co-<br>lumns in the halls is the evidence of the<br>operating years of the Katoenveem.                                                                                      | The dilatation between any two adjacent compartments is a special design for the inflammable goods, cotton.  The structure of the building is directly linked to the original use of the building                                                                       | Northern orientation of skylights provide indirect sunlight. It prevented cotton from overheating. In redeveloping skylights can be used to create pleasant indoor climate.                                                                                           | X       | X                                                                                                                                                                             | Building in construction. The structure of the building is one of the earlier and rare examples of Hennebique reinforced concrete system used on a cotton warehouse.                                                         | Structure is very striking and present in the building and largely determines the experience                                                                                             |
| SPACE<br>PLAN               | X                                                                                                                                                                                                             | The five parellel compartments are placed along the pier. The efficiency of waterway and railway transportation, and the storage of cotton was the primary reason of the space plan layout.                                                                             | With a little restoration, the huge, tall space of each compartment has the potential to be used for many purposes, such as warehouse, art studio, sports fields, church, etc.                                                                                        | X       | X                                                                                                                                                                             | The five separated compartments for cotton(upper drawing) are interconnected by the walkways and outdoor galleries for workers(lower drawing).                                                                               | Without the piles of cotton bales that used to occupied the space,each compartment is a huge, cold, static space with major light source from above, making the space solemn and silent. |
| SURFACES<br>INTERIOR        | - dated appearance - damages of use and cotton bale movement - weatherworn surfaces and clear signs of erosion and rust on walls, structures, doors and windows                                               | - Traces of wooden formwork display the way the building was manufactured                                                                                                                                                                                               | X                                                                                                                                                                                                                                                                     | X       | X                                                                                                                                                                             | X                                                                                                                                                                                                                            | sacred atmosphere through color<br>and materialisation (like bright<br>white paint and texture as in some<br>churches)                                                                   |
| SERVICES                    | Present original equipment and systems, like the conveyor, lights, fans, pulley and travelers suggest traces of a past life. Eventhough the decay has occurred the parts that remain give an historic inside. | All original equipment and systems such as the total plan of serving as cranes, conveyor, lights, fans, bridges, travellers, watertower, pipes, sprikler, crat and pulley are reffering to the for its time advanced functionality of the building as cotton warehouse. | Since present systems and equipment still have a potential of use, parts could be serving future programming of the building. Lights by electricity and armatures, natural ventilation by fans through wind, transport and carrying of stuff along the kept conveyor. | X       | X                                                                                                                                                                             | The innovative firesystem along with water storage and keeping it on pressure to safeguard against fire through sprincklers of the ginnel type, inventive for its period an improvement for the service of its functionality | By the present original equipment and systems suggest traces of past live and existence of a workers process, there is a chance and imagination of movements                             |
| STUFF                       | X                                                                                                                                                                                                             | X                                                                                                                                                                                                                                                                       | X                                                                                                                                                                                                                                                                     | X       | X                                                                                                                                                                             | X                                                                                                                                                                                                                            | X                                                                                                                                                                                        |

| RIEGL<br>X<br>Brand         | AGE                                                                                                                                                                                                            | HISTORICAL                                                                                                                                                                                                                                                                                                                                                                                                                                                                                                                                                                                                                                                                                                                                                                                                                                                                                                                                                                                                                                                                                                                                                                                                                                                                                                                                                                                                                                                                                                                                                                                                                                                                                                                                                                                                                                                                                                                                                                                                                                                                                                                     | USE                                                                                                                                                                                                                                                                  | NEWNESS | ART                                                                                                                                                               | RARITY                                                                                                                                                                                                                      | BELEVINGS-<br>WAARDE                                                                                                                                                                     |
|-----------------------------|----------------------------------------------------------------------------------------------------------------------------------------------------------------------------------------------------------------|--------------------------------------------------------------------------------------------------------------------------------------------------------------------------------------------------------------------------------------------------------------------------------------------------------------------------------------------------------------------------------------------------------------------------------------------------------------------------------------------------------------------------------------------------------------------------------------------------------------------------------------------------------------------------------------------------------------------------------------------------------------------------------------------------------------------------------------------------------------------------------------------------------------------------------------------------------------------------------------------------------------------------------------------------------------------------------------------------------------------------------------------------------------------------------------------------------------------------------------------------------------------------------------------------------------------------------------------------------------------------------------------------------------------------------------------------------------------------------------------------------------------------------------------------------------------------------------------------------------------------------------------------------------------------------------------------------------------------------------------------------------------------------------------------------------------------------------------------------------------------------------------------------------------------------------------------------------------------------------------------------------------------------------------------------------------------------------------------------------------------------|----------------------------------------------------------------------------------------------------------------------------------------------------------------------------------------------------------------------------------------------------------------------|---------|-------------------------------------------------------------------------------------------------------------------------------------------------------------------|-----------------------------------------------------------------------------------------------------------------------------------------------------------------------------------------------------------------------------|------------------------------------------------------------------------------------------------------------------------------------------------------------------------------------------|
| SURROUN-<br>DING<br>SETTING | - Derelict industrial buildings in the area                                                                                                                                                                    | ✓ Traces of train tracks ✓ Part of the harbour ✓ Traces of former activity                                                                                                                                                                                                                                                                                                                                                                                                                                                                                                                                                                                                                                                                                                                                                                                                                                                                                                                                                                                                                                                                                                                                                                                                                                                                                                                                                                                                                                                                                                                                                                                                                                                                                                                                                                                                                                                                                                                                                                                                                                                     | X                                                                                                                                                                                                                                                                    | X       | X                                                                                                                                                                 | X                                                                                                                                                                                                                           | -Longitudal pier<br>-Lots of industrial activity<br>-Industrial site                                                                                                                     |
| SITE                        | - Traces of removed buildings                                                                                                                                                                                  | - Traces suggest a complex - The two piers are old crane foundations, showing traces of an old infrastructure                                                                                                                                                                                                                                                                                                                                                                                                                                                                                                                                                                                                                                                                                                                                                                                                                                                                                                                                                                                                                                                                                                                                                                                                                                                                                                                                                                                                                                                                                                                                                                                                                                                                                                                                                                                                                                                                                                                                                                                                                  | The pier is still used similarly, using trucks instead of trains and boats.                                                                                                                                                                                          | X       | X                                                                                                                                                                 | - The only cotton storage in the Netherlands                                                                                                                                                                                | - Strong harbour feel<br>- Free space on either sides<br>- Far view over the water                                                                                                       |
| SKIN                        | - dated appearance - weatherworn skin and clear signs of crossion and rust                                                                                                                                     | - traces of formerly present steel bridges and holes on skin and aglienty's - still present original texts on walls and doors, which tell functionality and division original function original function                                                                                                                                                                                                                                                                                                                                                                                                                                                                                                                                                                                                                                                                                                                                                                                                                                                                                                                                                                                                                                                                                                                                                                                                                                                                                                                                                                                                                                                                                                                                                                                                                                                                                                                                                                                                                                                                                                                       | X                                                                                                                                                                                                                                                                    | X       | Deliberate lining and suggestion of hardstone decoration around windows as a reference to dwelling architecture in Rotterdam in the beginning of the 20th century | X                                                                                                                                                                                                                           | - Repetition in skin is key factor<br>in historic and contemporary<br>experience the Katoenweem                                                                                          |
| STRUCTURE                   | The abrasion on the free standing co-<br>lumns in the halls is the evidence of the<br>operating years of the Katoenveem.                                                                                       | The dilatation between any two adjacent compartments is a special design for the inflammable goods, cotton.  The structure of the building is directly linked to the original use of the building the building is directly linked to the original use of the building the building linked to the original use of the building the building linked to the original use of the buil | Northern orientation of skylights provide indirect sunlight. It prevented cotton from overheating, In redeveloping skylights can be used to create pleasant indoor climate.                                                                                          | X       | X                                                                                                                                                                 | Building in construction. The structure of the building is one of the earlier and rare examples of Hennebique reinforced concrete system used on a cotton war chouse.                                                       | Structure is very striking and present in the building and largely determines the experience                                                                                             |
| SPACE<br>PLAN               | X                                                                                                                                                                                                              | The five parellel compartments are placed along the pier. The efficiency of waterway and railway transportation, and the storage of cotton was the primary reason of the space plan layout.                                                                                                                                                                                                                                                                                                                                                                                                                                                                                                                                                                                                                                                                                                                                                                                                                                                                                                                                                                                                                                                                                                                                                                                                                                                                                                                                                                                                                                                                                                                                                                                                                                                                                                                                                                                                                                                                                                                                    | With a little restoration, the huge, tall space of each compartment has the potential to be used for many purposes, such as warehouse, art studio, sports fields, church, etc.                                                                                       | X       | X                                                                                                                                                                 | The five separated compartments for cotton(upper drawing) are interconnected by the wallkways and outdoor galleries for workers(lower drawing).                                                                             | Without the piles of cotton bales that used to occupied the space,each compartment is a huge, cold, static space with major light source from above, making the space solemn and silent. |
| SURFACES<br>INTERIOR        | <ul> <li>dated appearance</li> <li>damages of use and cotton bale movement</li> <li>weatherworn surfaces and clear signs of erosion and ust on walls, structures, doors and windows</li> </ul>                 | • Traces of wooden formwork display the way the building was manufactured                                                                                                                                                                                                                                                                                                                                                                                                                                                                                                                                                                                                                                                                                                                                                                                                                                                                                                                                                                                                                                                                                                                                                                                                                                                                                                                                                                                                                                                                                                                                                                                                                                                                                                                                                                                                                                                                                                                                                                                                                                                      | X                                                                                                                                                                                                                                                                    | X       | X                                                                                                                                                                 | X                                                                                                                                                                                                                           | sacred atmosphere through color<br>and materialisation (like bright<br>white paint and texture as in some<br>churches)                                                                   |
| SERVICES                    | Present original equipment and systems, like the conveyor, lights, fans, pulley and travellers suggest traces of a past life. Eventhough the decay has occurred the parts that remain give an historic inside. | All original equipment and systems such as the total plan of serving as cranes, conveyor, lights, fans, bridges, travellers, watertower, pipes, sprikler, crart and pulley are reffering to the for its time advanced functionality of the building as cotton warehouse.                                                                                                                                                                                                                                                                                                                                                                                                                                                                                                                                                                                                                                                                                                                                                                                                                                                                                                                                                                                                                                                                                                                                                                                                                                                                                                                                                                                                                                                                                                                                                                                                                                                                                                                                                                                                                                                       | Since present systems and equipment still have a potential of use, parts could be serving future programming of the building. Lights by dectricity and armatures, natural ventilation by fans through wind, transport and carrying of stuff along the kept conveyor. | X       | X                                                                                                                                                                 | The innovative firesystem along with waterstorage and keeping it on pressure to safeguard against fire through sprinciders of the ginnel type, inventive for its period an improvement for the service of its functionality | By the present original equipment and systems suggest traces of past live and existence of a workers process, there is a chance and imagination of movements                             |
| STUFF                       | X                                                                                                                                                                                                              | X                                                                                                                                                                                                                                                                                                                                                                                                                                                                                                                                                                                                                                                                                                                                                                                                                                                                                                                                                                                                                                                                                                                                                                                                                                                                                                                                                                                                                                                                                                                                                                                                                                                                                                                                                                                                                                                                                                                                                                                                                                                                                                                              | X                                                                                                                                                                                                                                                                    | X       | X                                                                                                                                                                 | X                                                                                                                                                                                                                           | X                                                                                                                                                                                        |