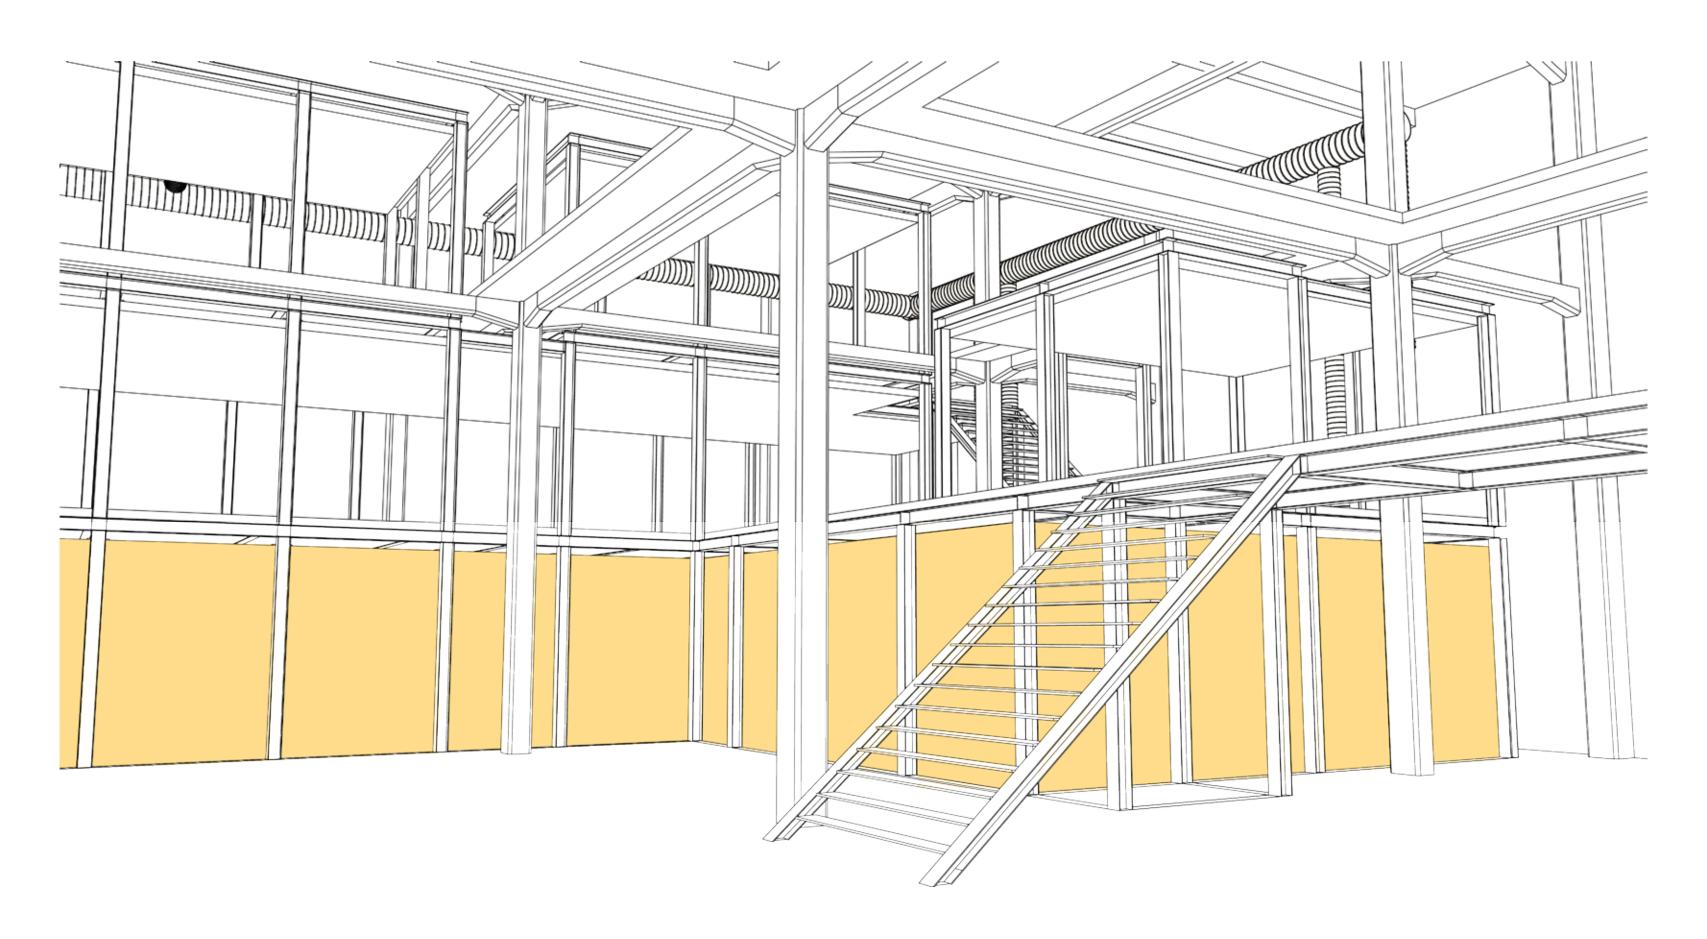

building no longer in use

Describing the character (interior)

Temporary filling Conveyor system Structure

Walkways

Roof structure

Fire proofing

The back story

The process of loading and unloading the cotton from ships and trains formed the Katoenveem complex

Functionally designed

Horizontal lines on the building

Original services

Strong relationship with water

Longitudinal building along the pier

Overhanging balconies & roof

No human

Missing elements

Functionally designed

Horizontal lines on the building

Original services

Strong relationship with water

Longitudinal building along the pier

Overhanging balconies & roof

No human scale

Missing elements