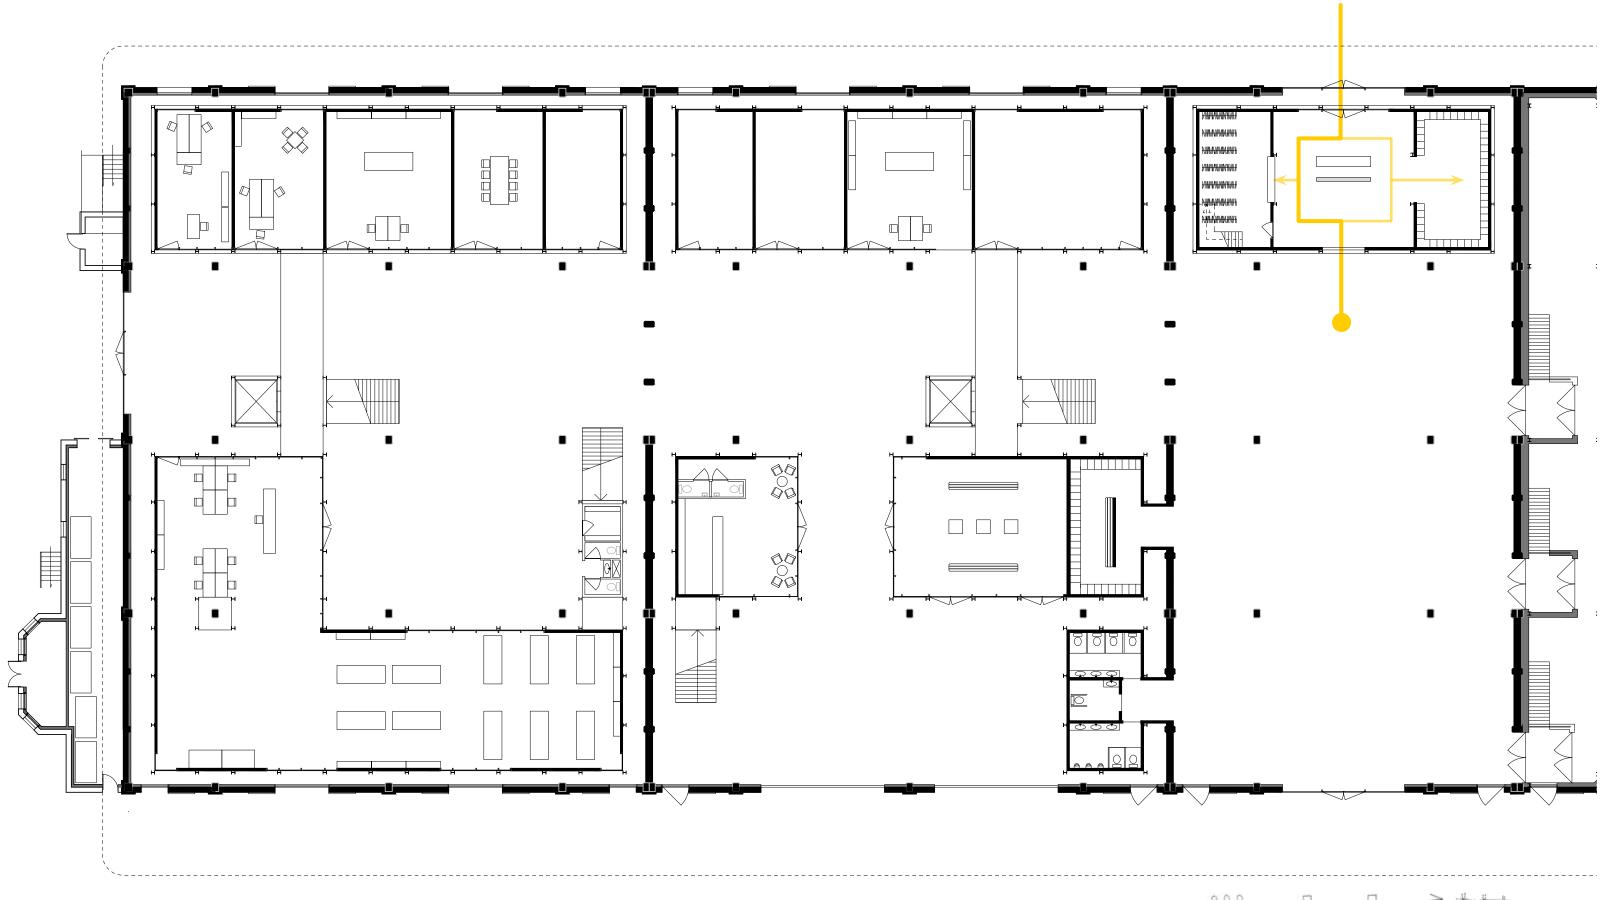

Show the contrast between old and new



Respect the existing grid, gesturing towards the cotton bails introducing human scale



Re-use the existing elements to add to identity







Become a cultural hub for Rotterdam



Determined the character



Cultural hub as new function



Determined requirements



Formed a design strategy

Identifying the conflicts













Not comfortable













## Design challenge:

How can you adapt a derelict, closed-off cotton warehouse into a new and public function whilst maintaining and adding to the identity

## Act 3: The resolution

Changing surroundings
A changed sense of self
New inner workings
The resolution

Changing surroundings





















A changed sense of self



























New inner workings















































































































The resolution





the character







Formed a design strategy



New urban design



The new fitting within the existing structure



## Thank you