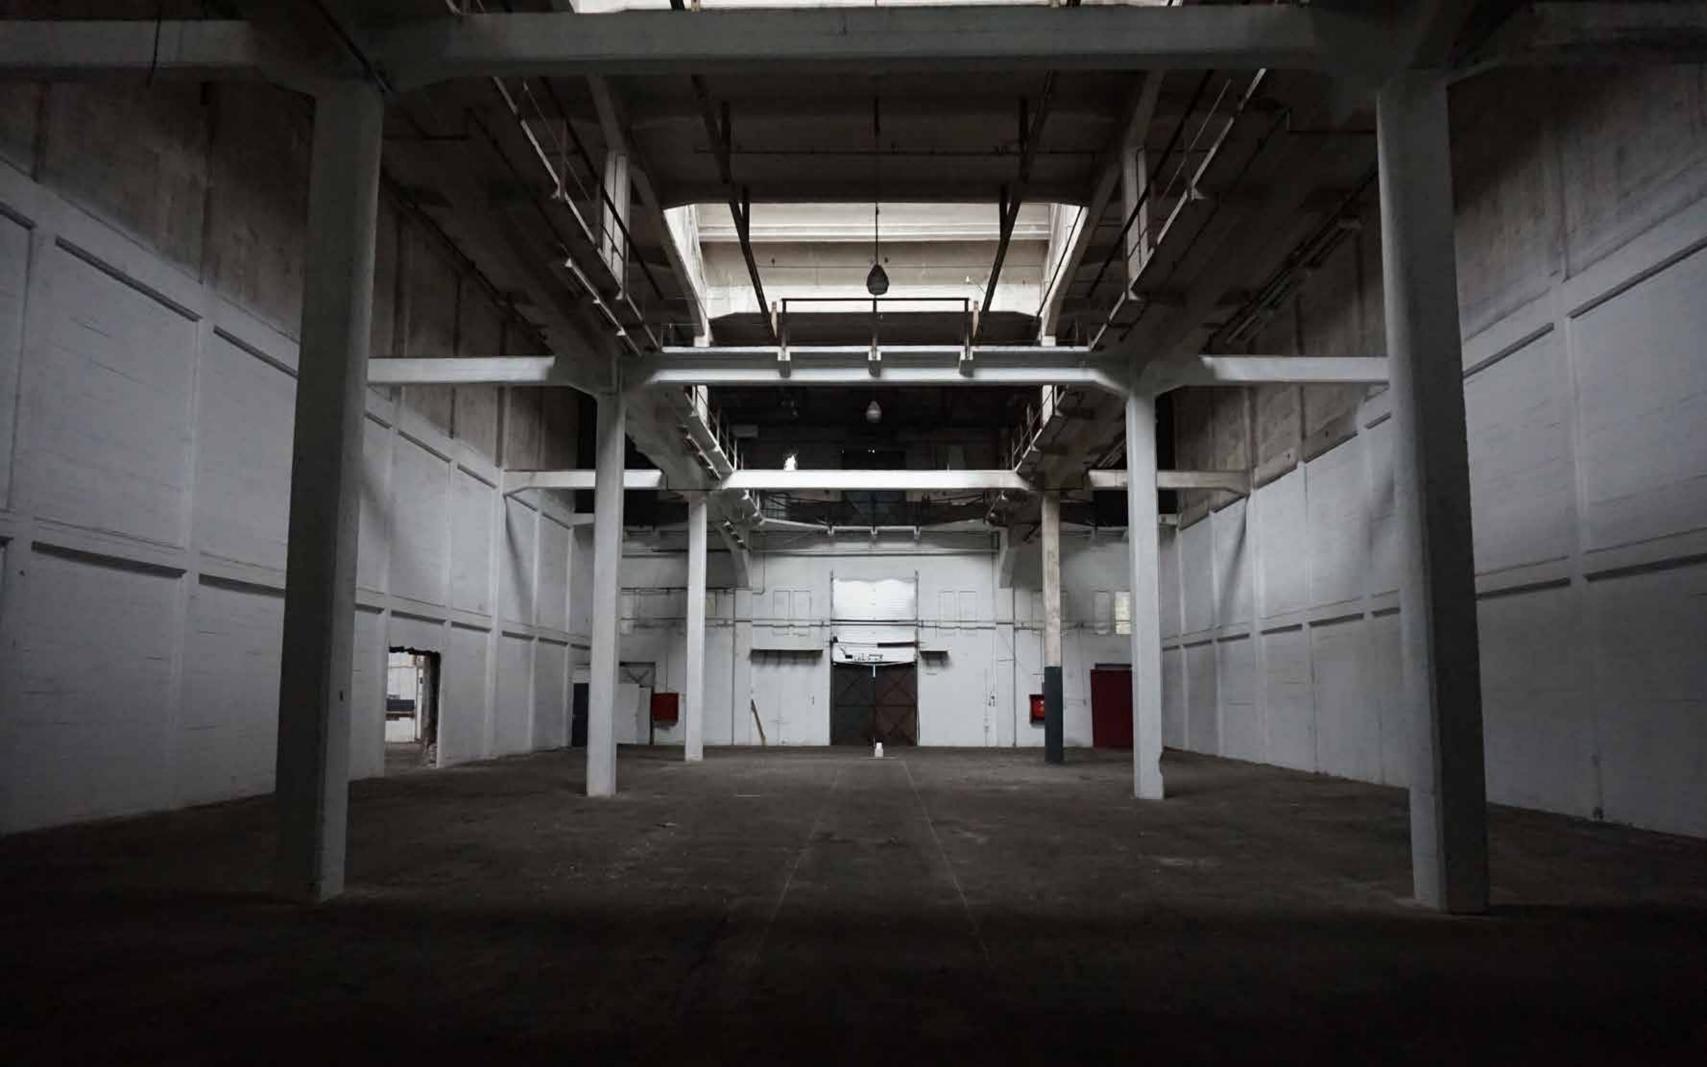

Describing the character (exterior)

Monument Complex value

Overhanging balcony and roof

Exterior in bad shape

No longer in use

Harbour area, end of the pier

Derelict warehouse in between new activity

Overhanging roof and bal- Exterior in bad condition, cony, horizontal lines

building no longer in use

Describing the character (interior)

Temporary filling Conveyor system Structure

Walkways

Roof structure

Fire proofing

The back story

The process of loading and unloading the cotton from ships and trains formed the Katoenveem complex

Functionally designed

Monolithic concrete structure

Grid structure

Compartments

Tranquil experience inside

Transverse circulation inside

Industrial materialisation

Introvert character

## Character of the building

Monolithic concrete structure

Grid structure

Compartments

Tranquil experience inside

Transverse circulation inside

Industrial materialisation

Introvert character