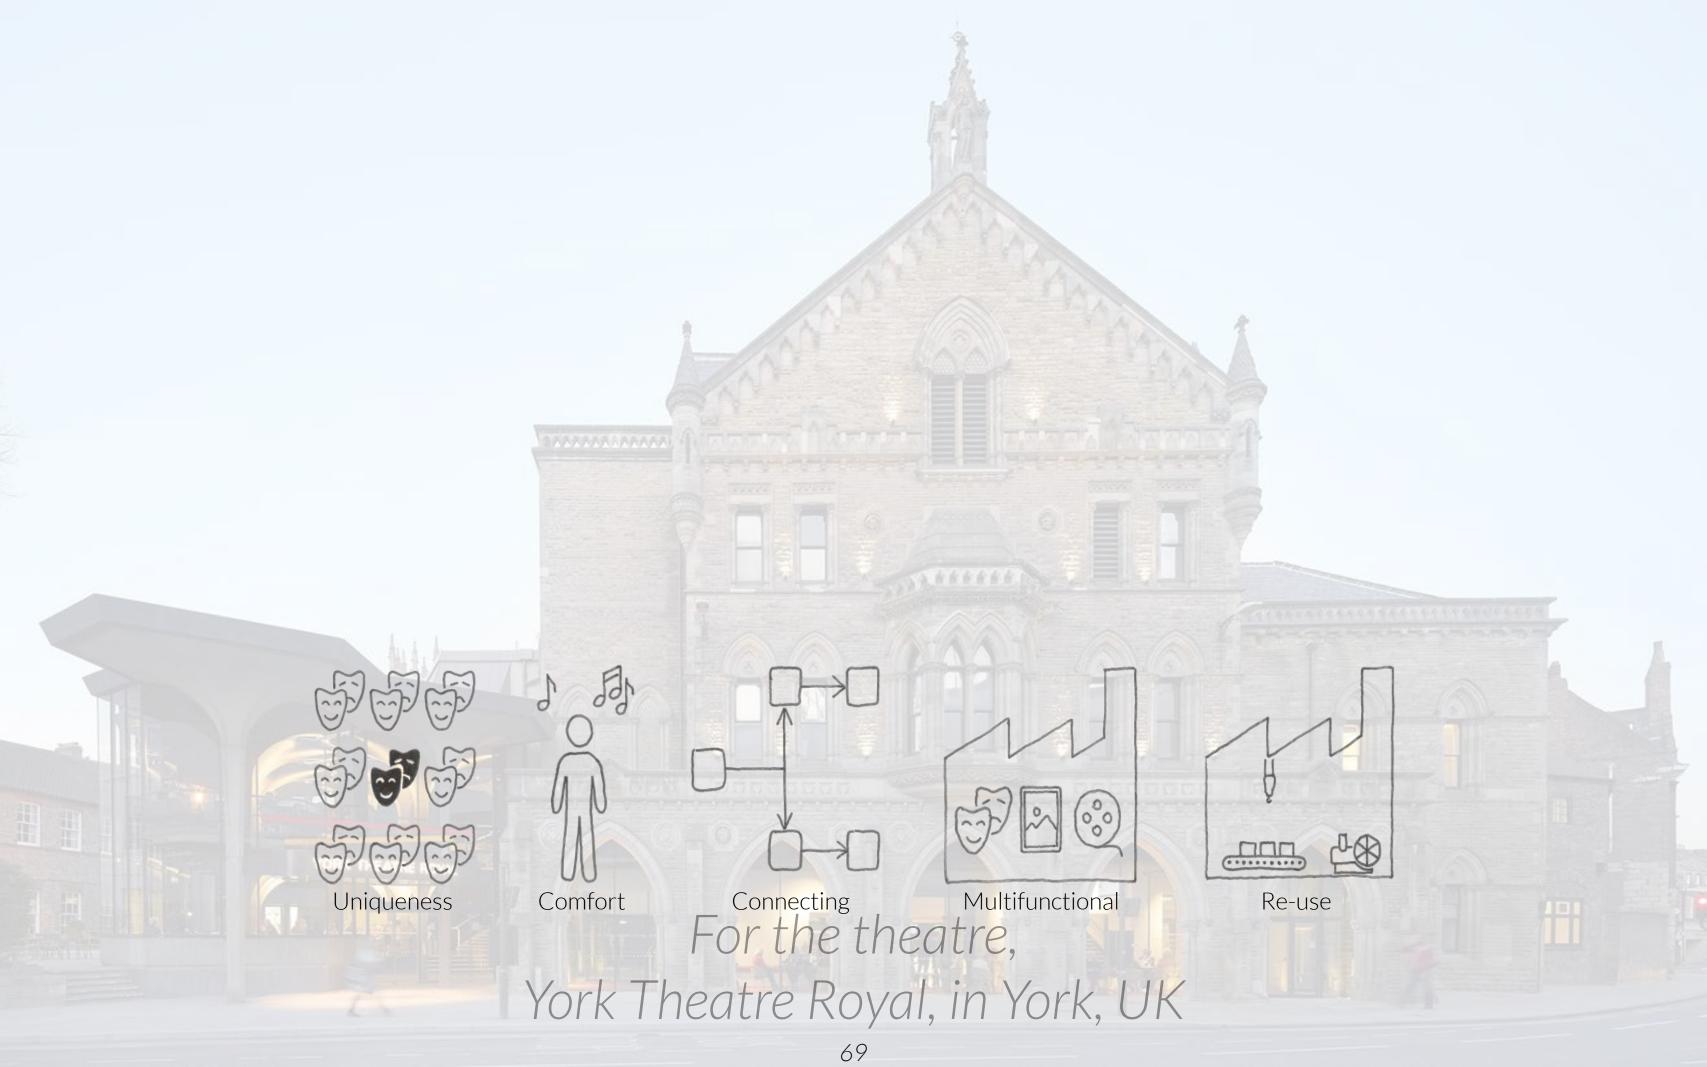

Park & Festival Site

Theatre + Backstage area + Creative workspaces + Cafe

The new function

Requirements

Westergasfabriek, Amsterdam, NL

York Theatre Royal, York, UK

Kunststad NDSM Amsterdam, NL

Starting points

Following the path of the cotton

Show the contrast between old and new

Respect the existing grid, gesturing towards the cotton bails introducing human scale

Re-use the existing elements to add to identity