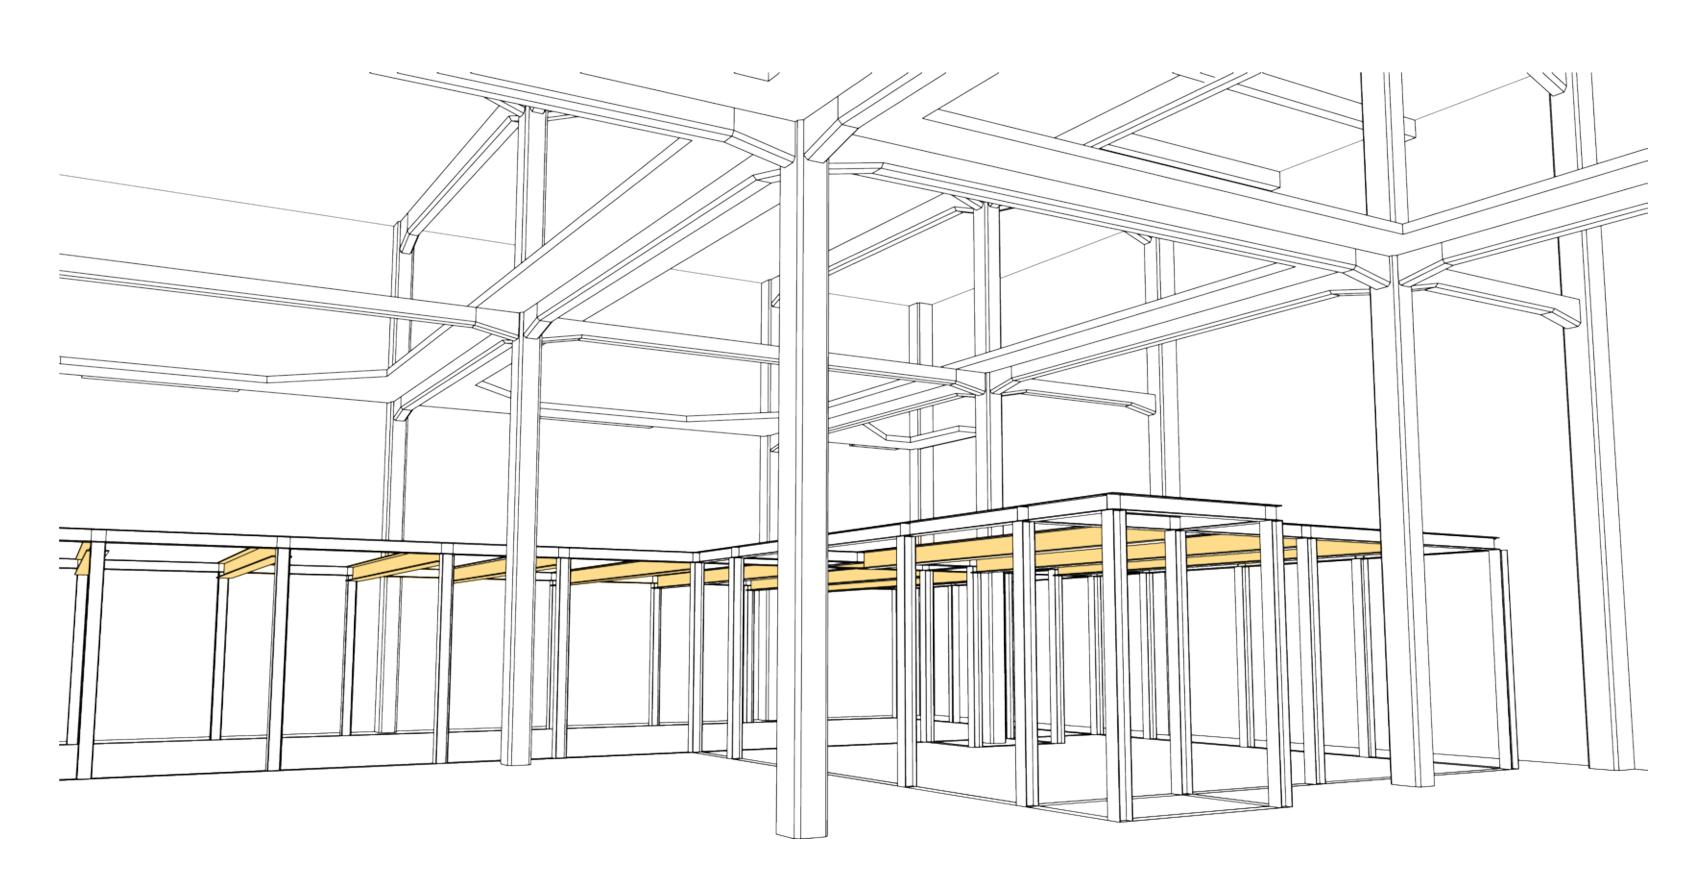

d new



Respect the existing grid, gesturing towards the cotton bails introducing human scale



Re-use the existing elements to add to identity







Become a cultural hub for Rotterdam



Determined the character



Cultural hub as new function



Determined requirements



Formed a design strategy

Identifying the conflicts













Not comfortable













## Design challenge:

How can you adapt a derelict, closed-off cotton warehouse into a new and public function whilst maintaining and adding to the identity

## Act 3: The resolution

Changing surroundings
A changed sense of self
New inner workings
The resolution

Changing surroundings





















A changed sense of self



























New inner workings















































































































The resolution





the character







Formed a design strategy



New urban design



The new fitting within the existing structure



## Thank you