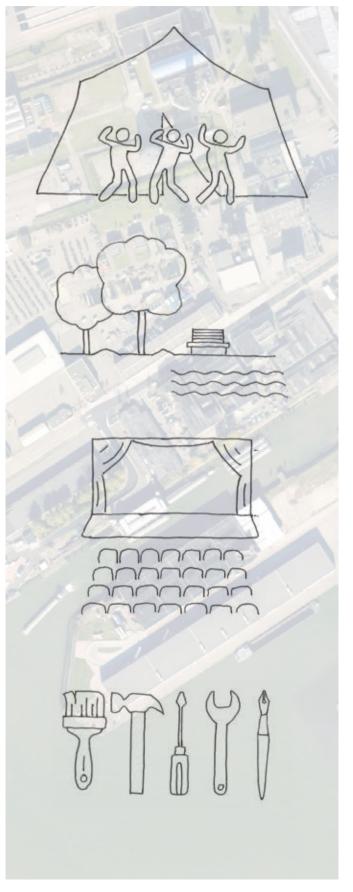

Park & Festival Site

Theatre + Backstage area + Creative workspaces + Cafe

The new function

Requirements

Westergasfabriek, Amsterdam, NL

York Theatre Royal, York, UK

Kunststad NDSM Amsterdam, NL

Starting points