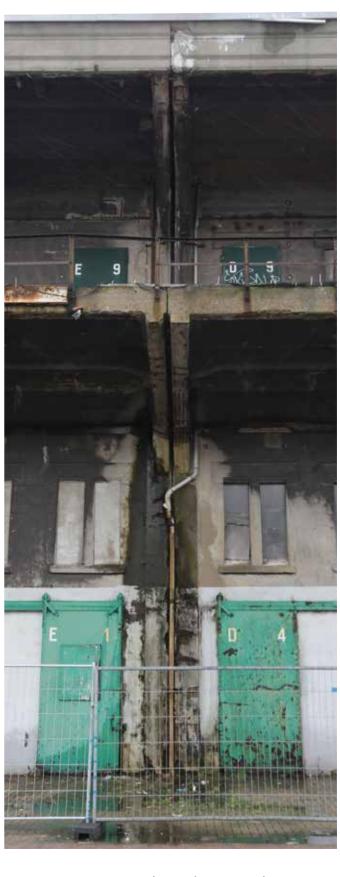

Describing the character (exterior)

Monument Complex value

Overhanging balcony and roof

Exterior in bad shape

No longer in use

Harbour area, end of the pier

Derelict warehouse in between new activity

Overhanging roof and bal- Exterior in bad condition, cony, horizontal lines

building no longer in use

Describing the character (interior)

Temporary filling Conveyor system Structure

Walkways

Roof structure

Fire proofing

The back story

The process of loading and unloading the cotton from ships and trains formed the Katoenveem complex