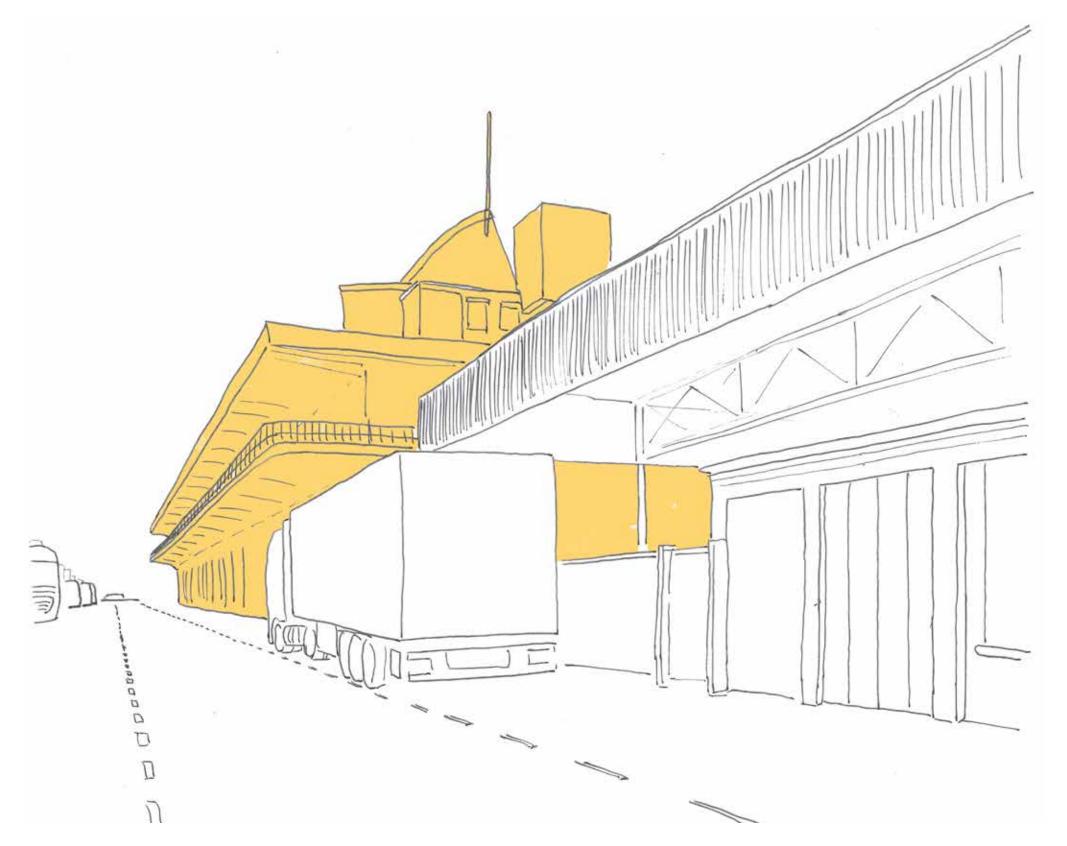

Describing the character (exterior)

Monument Complex value

Overhanging balcony and roof

Exterior in bad shape

No longer in use

Harbour area, end of the pier

Derelict warehouse in between new activity

Overhanging roof and bal- Exterior in bad condition, cony, horizontal lines

building no longer in use

Describing the character (interior)

Temporary filling Conveyor system Structure

Walkways

Roof structure

Fire proofing

The back story

The process of loading and unloading the cotton from ships and trains formed the Katoenveem complex