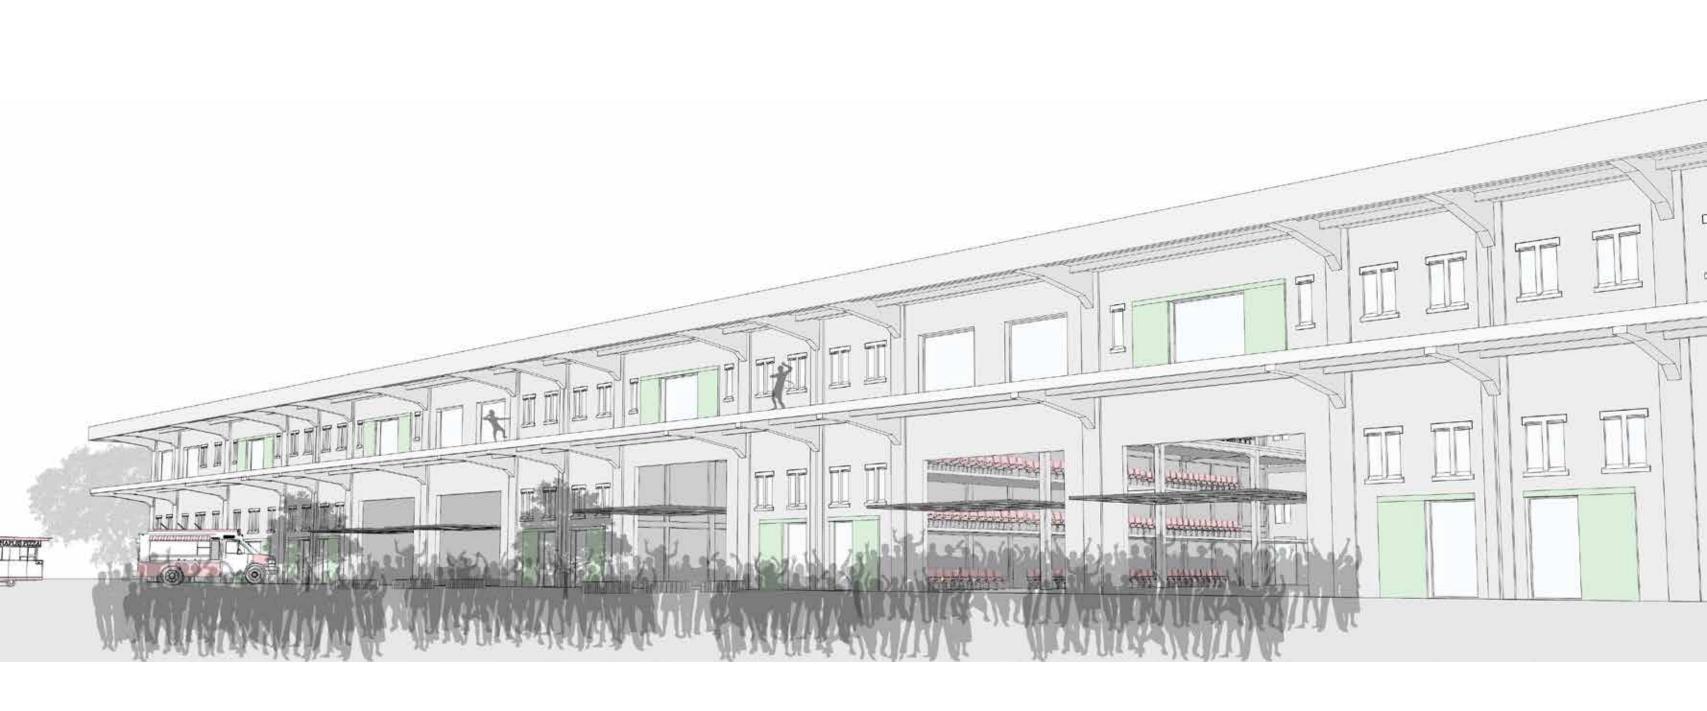

Park & Festival Site

Theatre + Backstage area + Creative workspaces + Cafe

The new function

Requirements

Westergasfabriek, Amsterdam, NL

York Theatre Royal, York, UK

Kunststad NDSM Amsterdam, NL

Starting points

Following the path of the cotton

Show the contrast between old and new

Respect the existing grid, gesturing towards the cotton bails introducing human scale

Re-use the existing elements to add to identity

Become a cultural hub for Rotterdam

Determined the character

Cultural hub as new function

Determined requirements

Formed a design strategy

Identifying the conflicts

Not comfortable