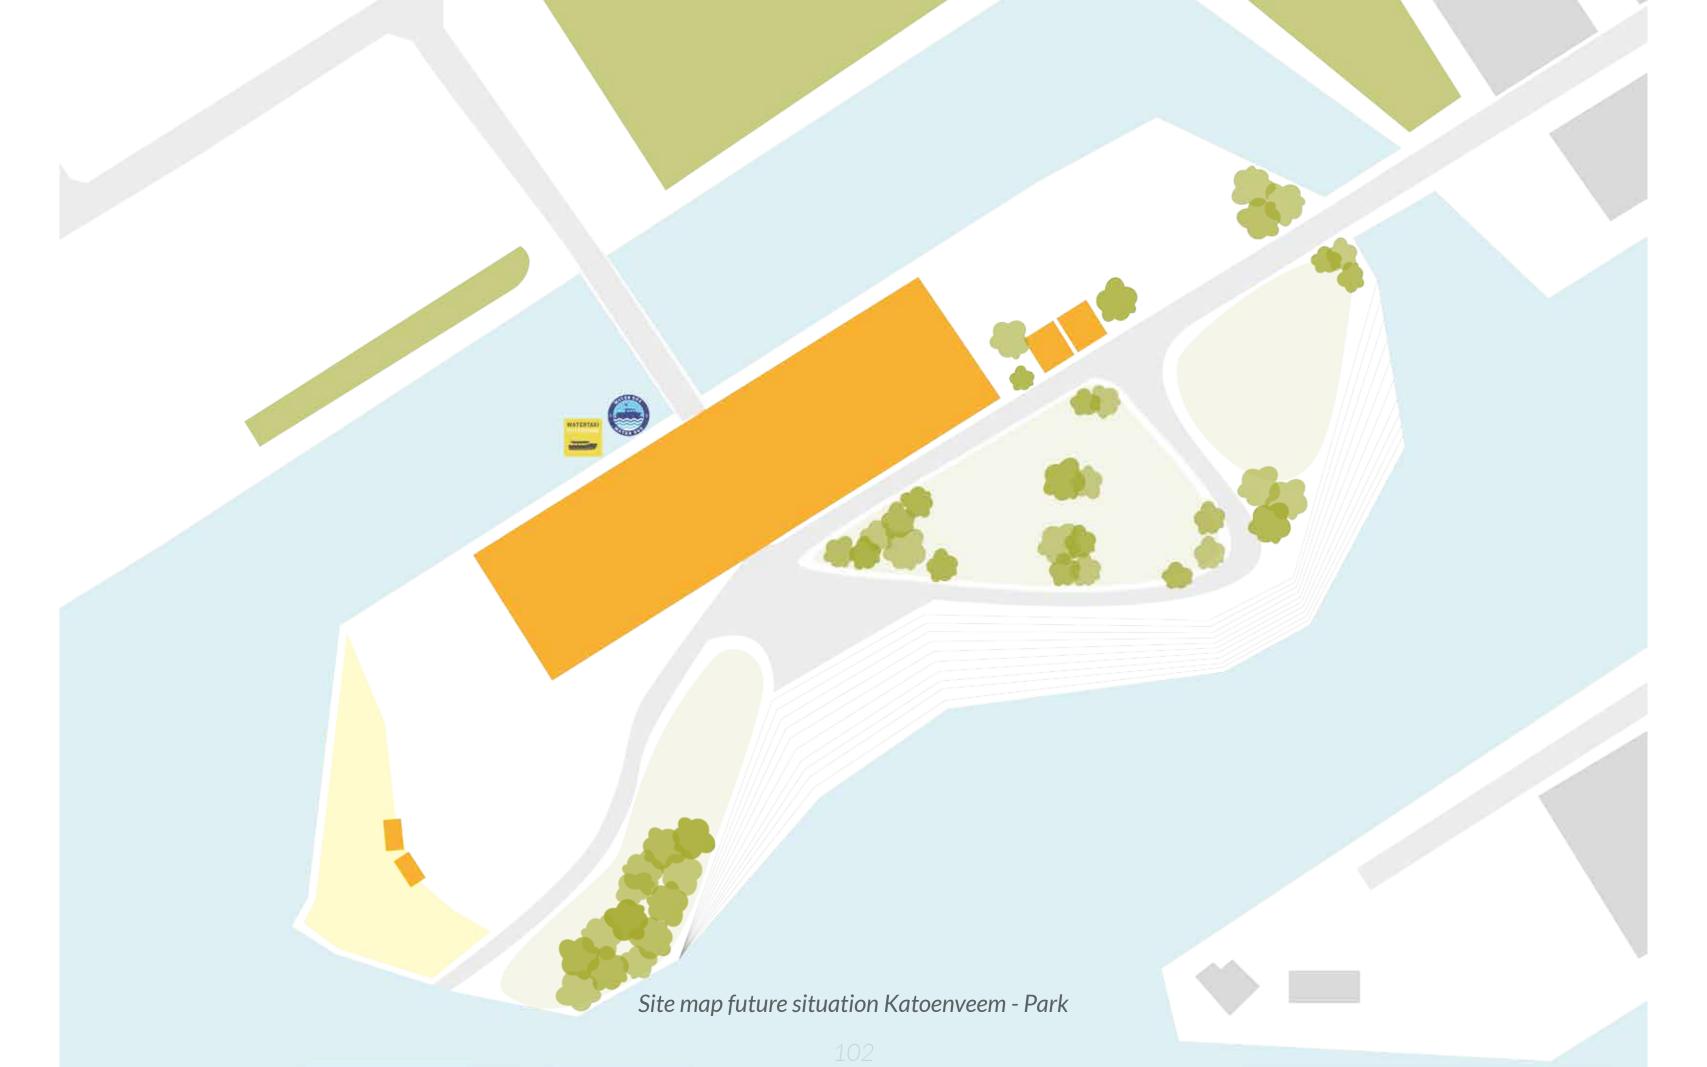

Park & Festival Site

Theatre + Backstage area + Creative workspaces + Cafe

The new function

Requirements

Westergasfabriek, Amsterdam, NL

York Theatre Royal, York, UK

Kunststad NDSM Amsterdam, NL

Starting points

New urban design

The new fitting within the existing structure