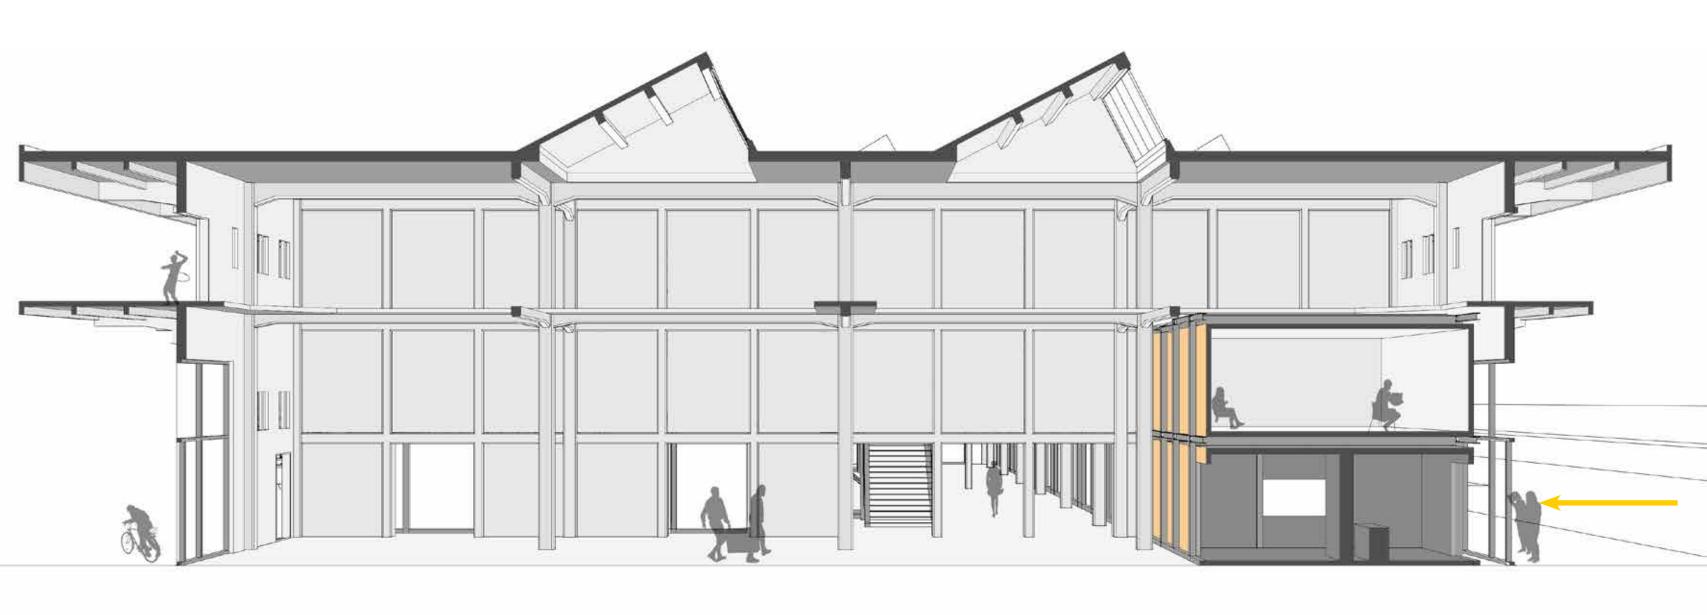

Park & Festival Site

Theatre + Backstage area + Creative workspaces + Cafe

The new function

Requirements

Westergasfabriek, Amsterdam, NL

York Theatre Royal, York, UK

Kunststad NDSM Amsterdam, NL

Starting points

Following the path of the cotton

Show the contrast between old and new

Respect the existing grid, gesturing towards the cotton bails introducing human scale

Re-use the existing elements to add to identity

New urban design

The new fitting within the existing structure