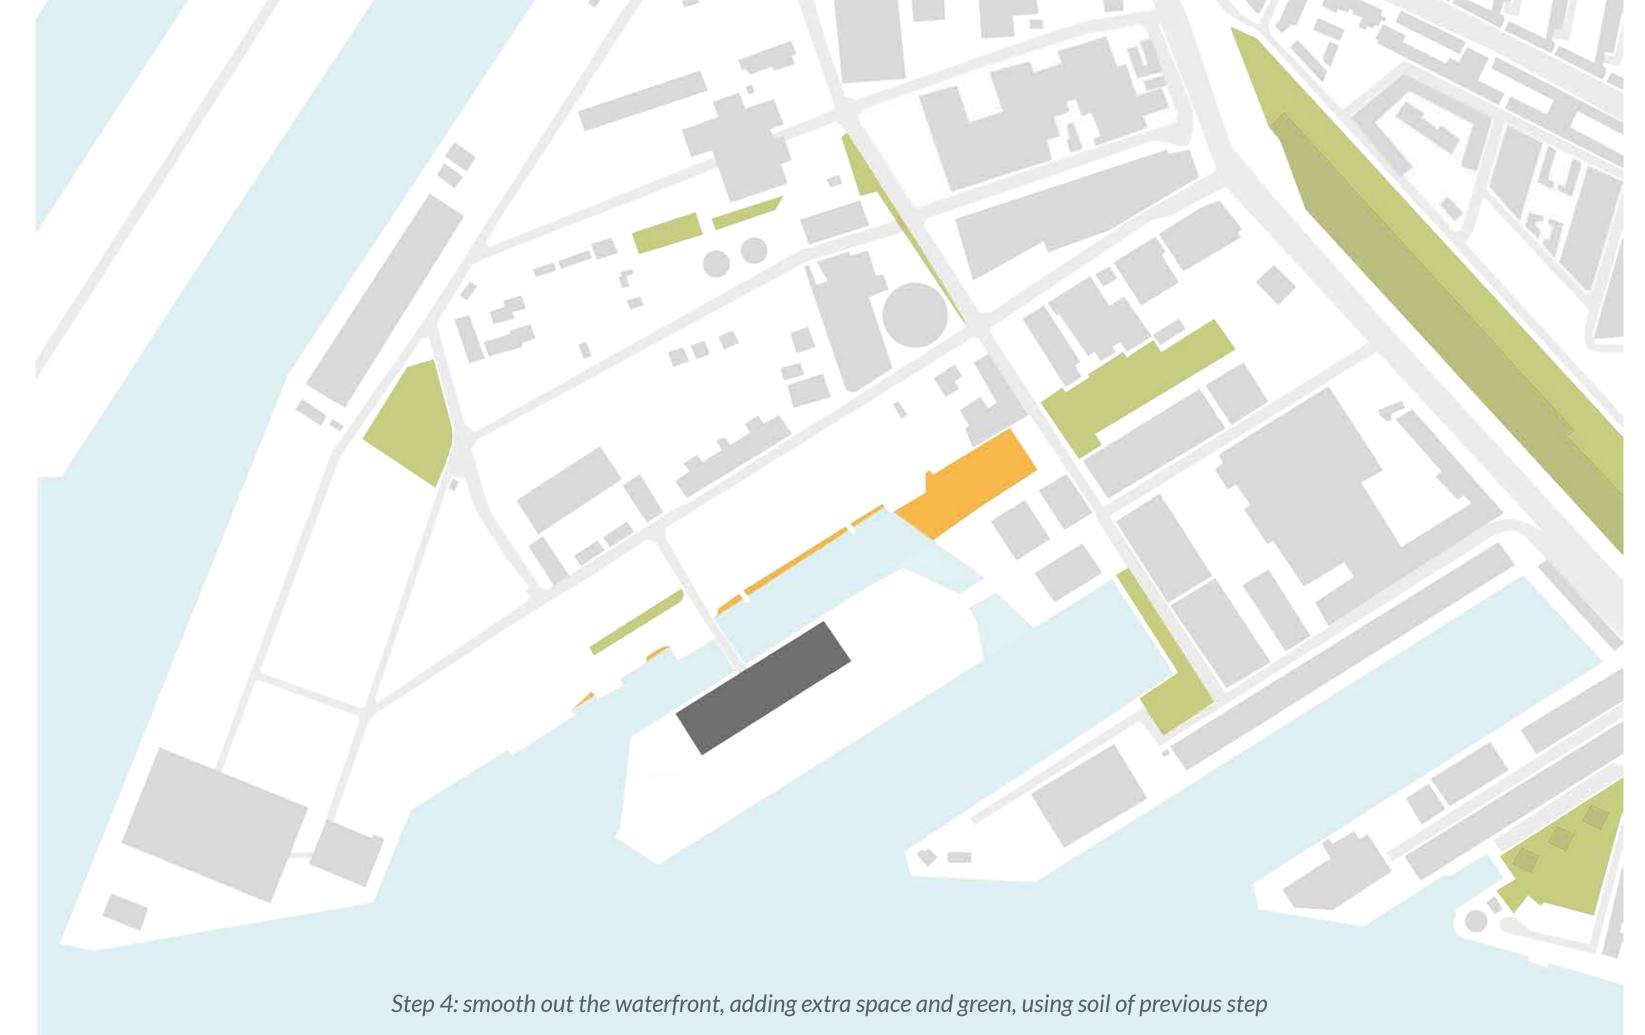

tstad NDSM Amsterdam, NL













Starting points



Following the path of the cotton







Show the contrast between old and new



Respect the existing grid, gesturing towards the cotton bails introducing human scale



Re-use the existing elements to add to identity







Become a cultural hub for Rotterdam



Determined the character



Cultural hub as new function



Determined requirements



Formed a design strategy

Identifying the conflicts













Not comfortable













## Design challenge:

How can you adapt a derelict, closed-off cotton warehouse into a new and public function whilst maintaining and adding to the identity

## Act 3: The resolution

Changing surroundings
A changed sense of self
New inner workings
The resolution

Changing surroundings





















A changed sense of self



























New inner workings















































































































The resolution





the character







Formed a design strategy



New urban design



The new fitting within the existing structure



## Thank you