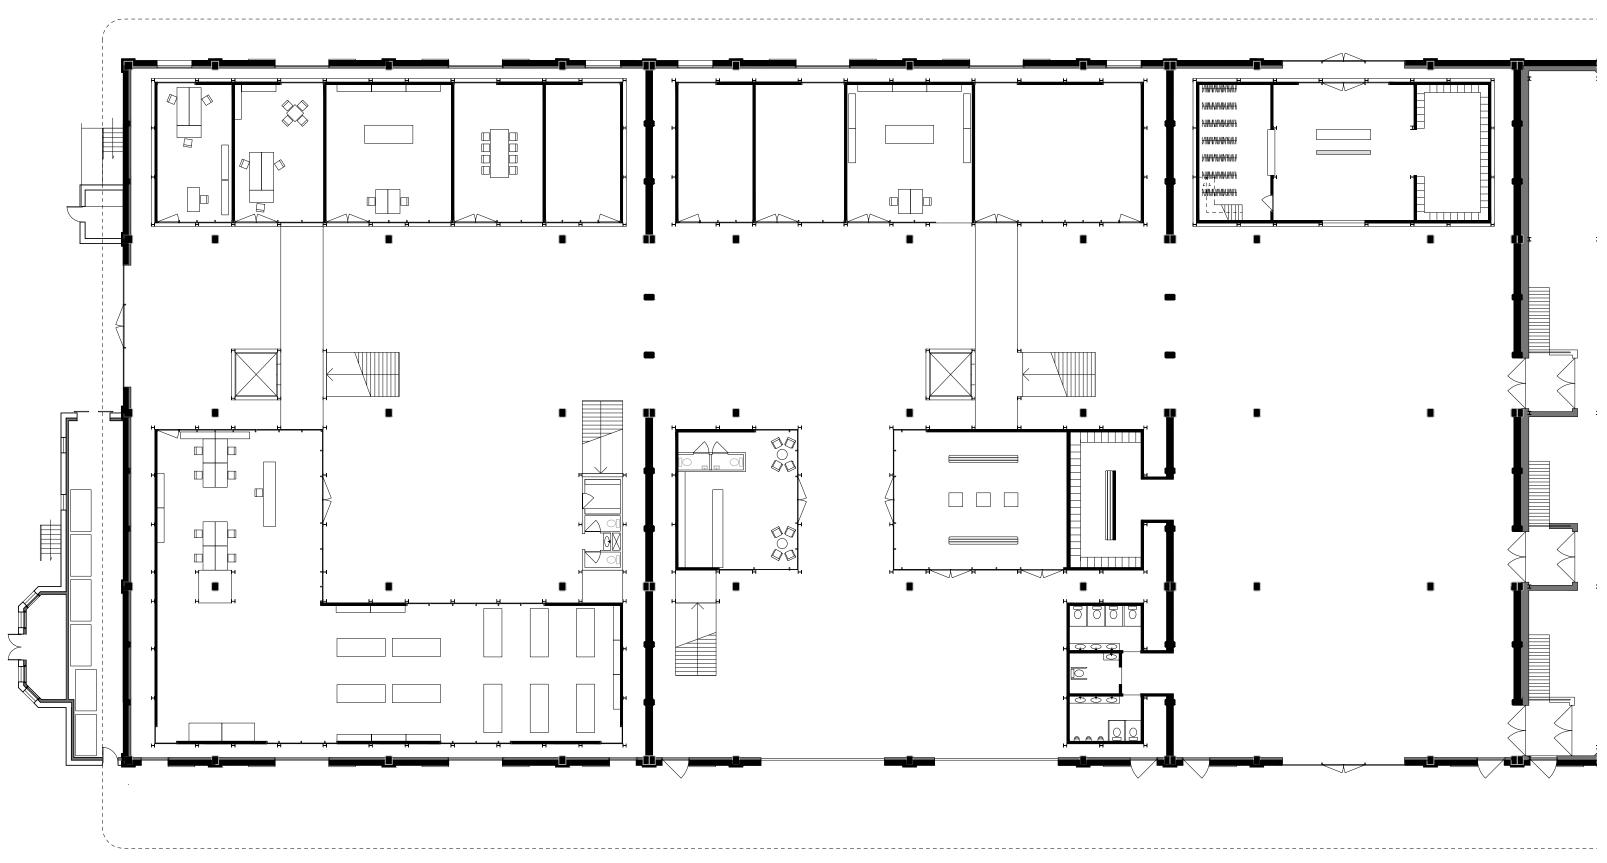

cotton







Show the contrast between old and new



Respect the existing grid, gesturing towards the cotton bails introducing human scale



Re-use the existing elements to add to identity







Become a cultural hub for Rotterdam



Determined the character



Cultural hub as new function



Determined requirements



Formed a design strategy

Identifying the conflicts













Not comfortable













## Design challenge:

How can you adapt a derelict, closed-off cotton warehouse into a new and public function whilst maintaining and adding to the identity

## Act 3: The resolution

Changing surroundings
A changed sense of self
New inner workings
The resolution

Changing surroundings





















A changed sense of self



























New inner workings















































































































The resolution





the character







Formed a design strategy



New urban design



The new fitting within the existing structure



## Thank you