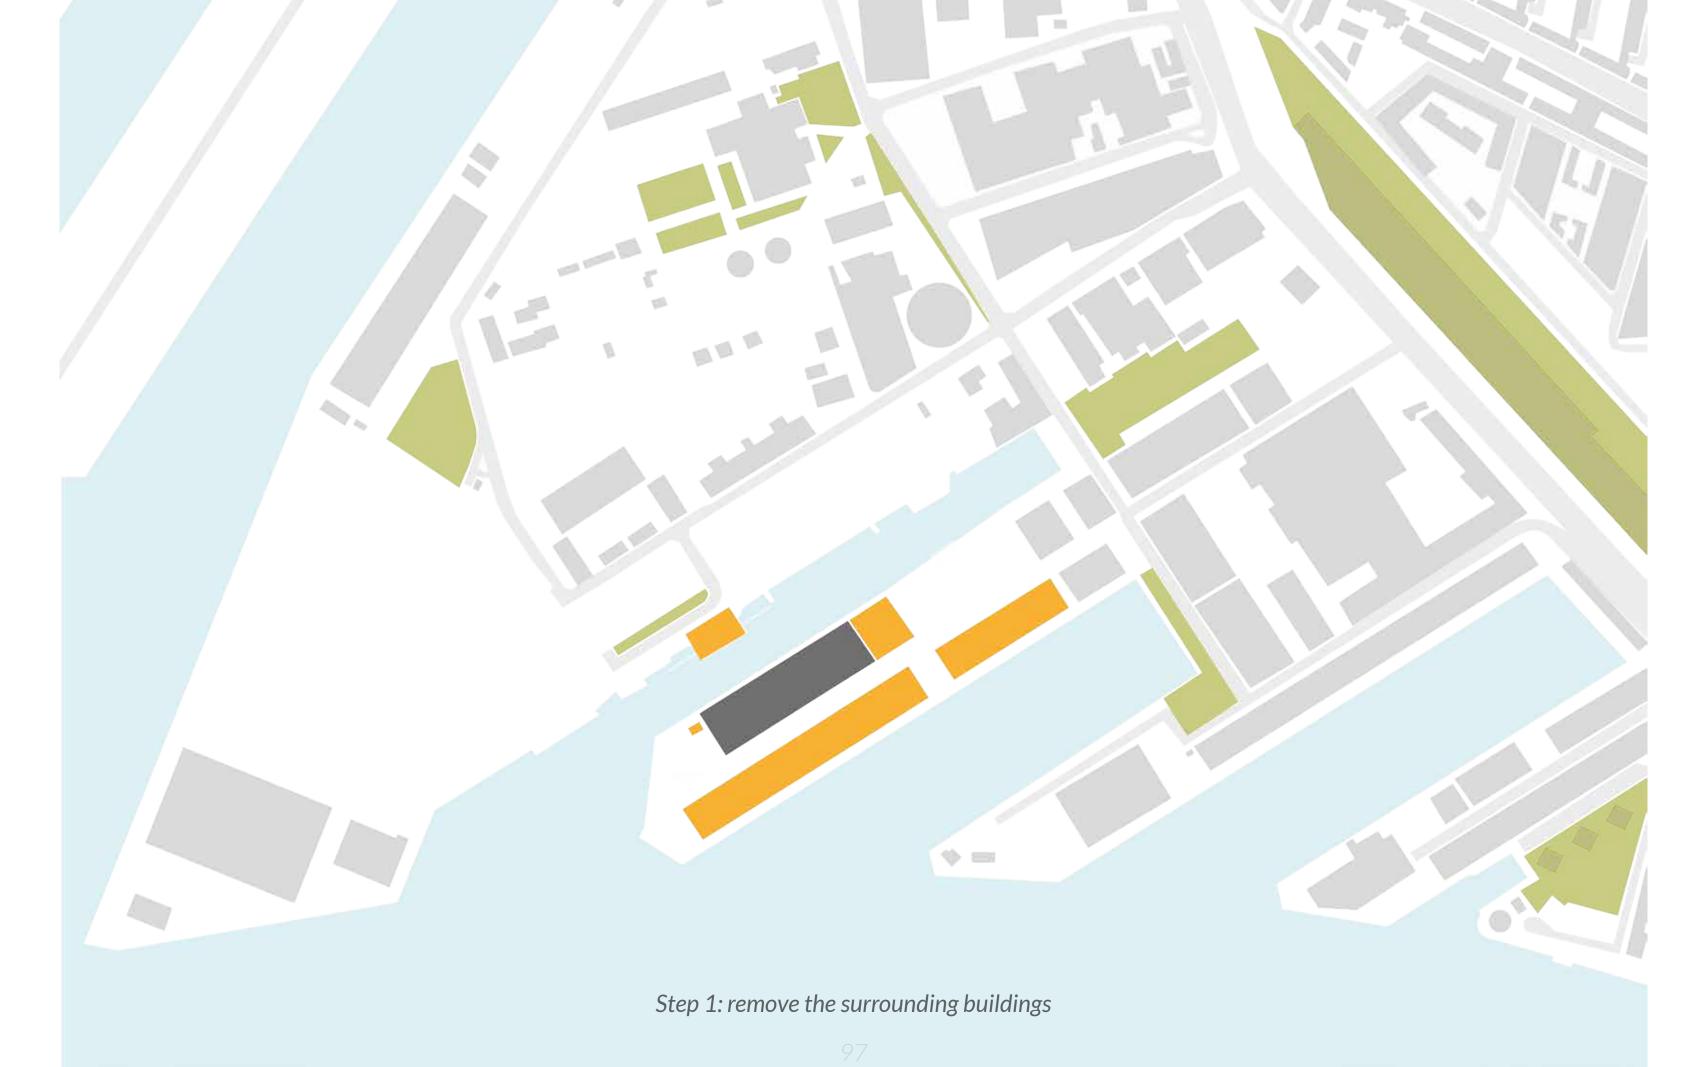

Kunststad NDSM Amsterdam, NL













Starting points



Following the path of the cotton







Show the contrast between old and new



Respect the existing grid, gesturing towards the cotton bails introducing human scale



Re-use the existing elements to add to identity







Become a cultural hub for Rotterdam



Determined the character



Cultural hub as new function



Determined requirements



Formed a design strategy

Identifying the conflicts













Not comfortable













## Design challenge:

How can you adapt a derelict, closed-off cotton warehouse into a new and public function whilst maintaining and adding to the identity

## Act 3: The resolution

Changing surroundings
A changed sense of self
New inner workings
The resolution

Changing surroundings





















A changed sense of self



























New inner workings















































































































The resolution





the character







Formed a design strategy



New urban design



The new fitting within the existing structure



## Thank you