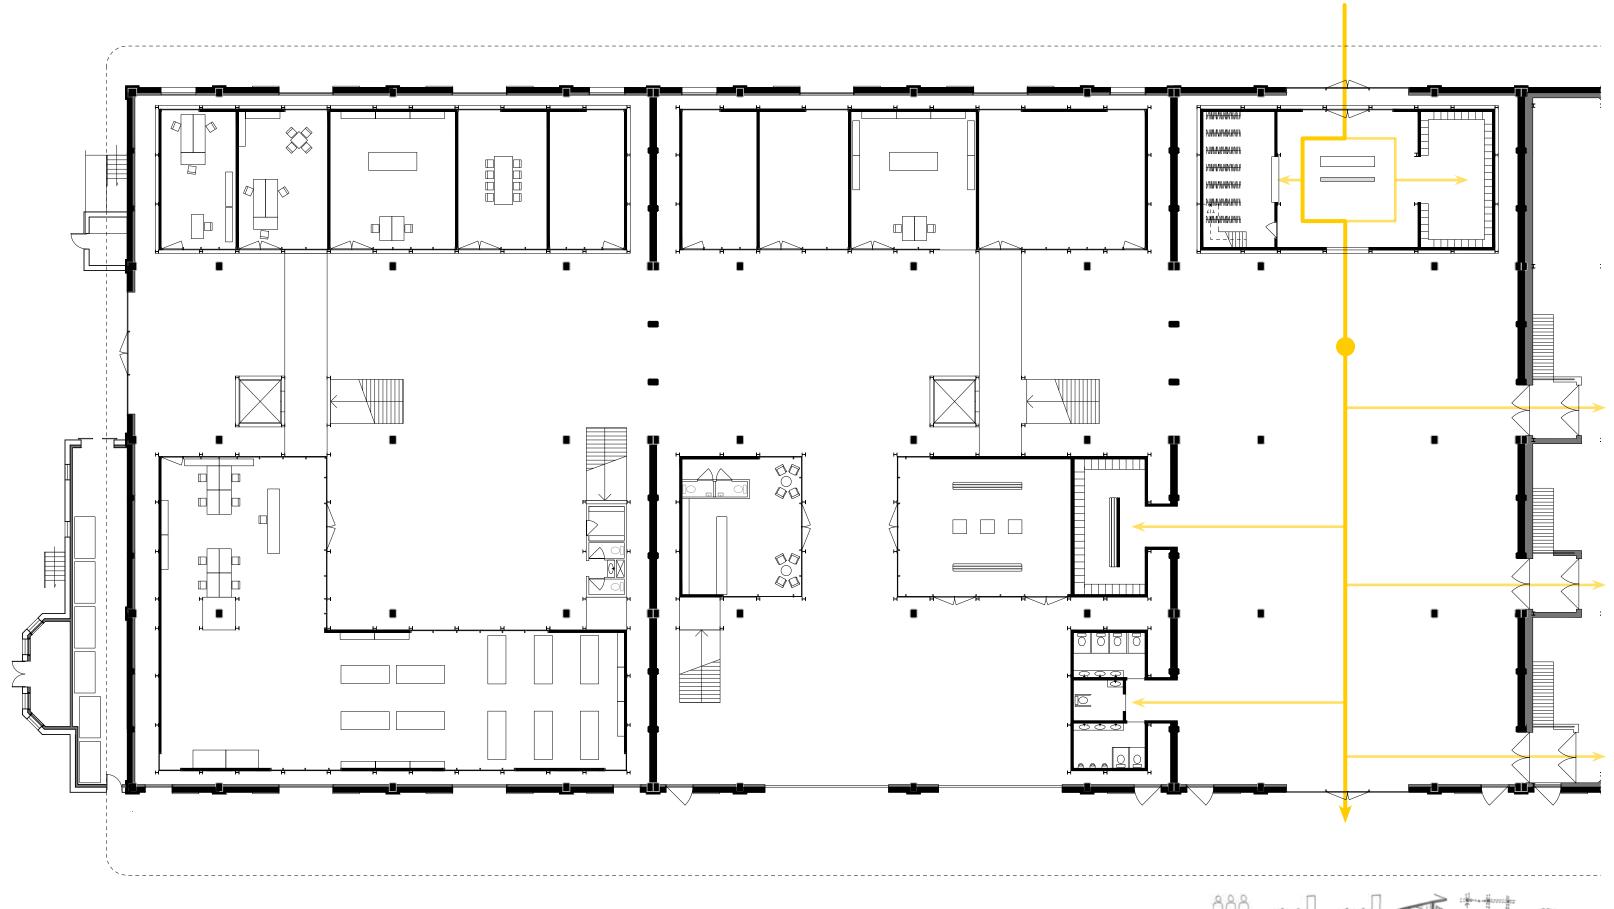

Following the path of the cotton

Show the contrast between old and new

Respect the existing grid, gesturing towards the cotton bails introducing human scale

Re-use the existing elements to add to identity