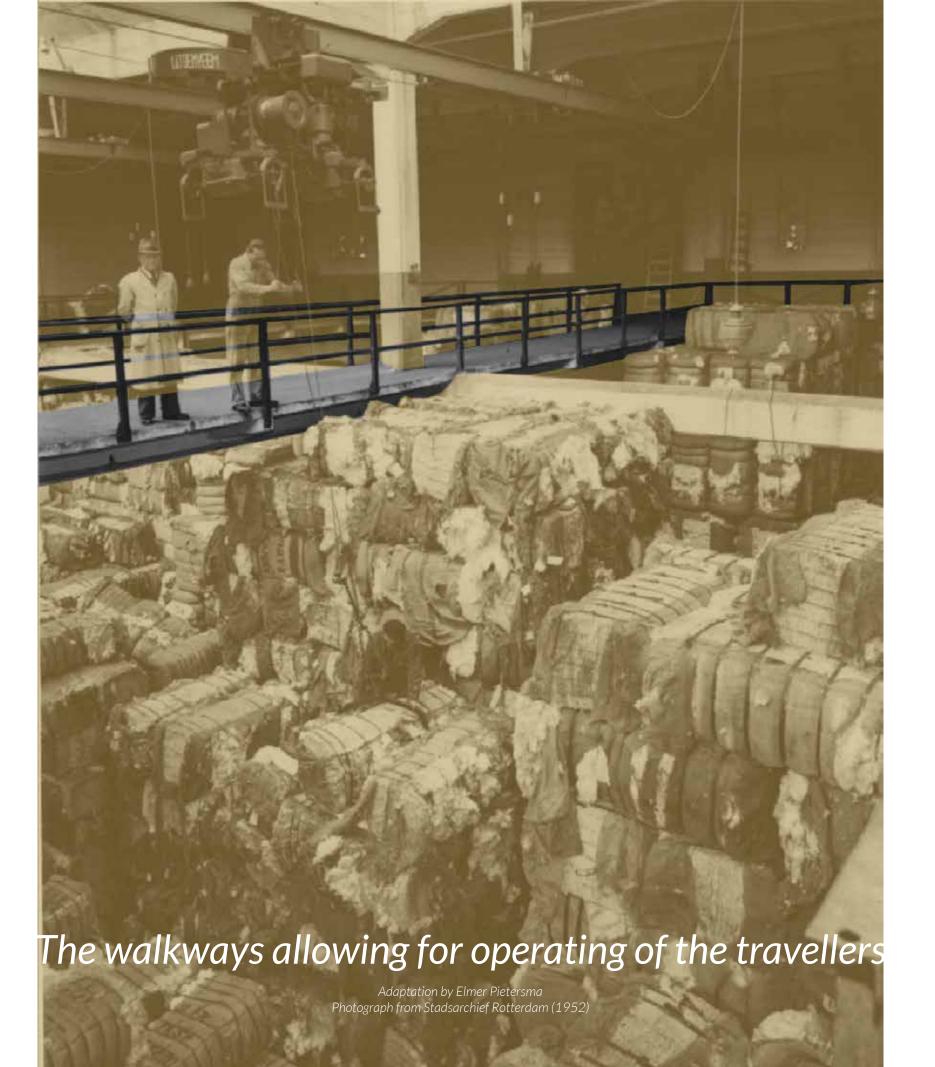

The process of loading and unloading the cotton from ships and trains formed the Katoenveem complex

The process of loading and unloading the cotton from ships and trains formed the Katoenveem complex

Historic images showing the traveller system installed on cranes and bridges between the warehouses

photograph from Stadsarchief Rotterdam

Collage showing the historic activity at the complex

illustration by Audrey Loef