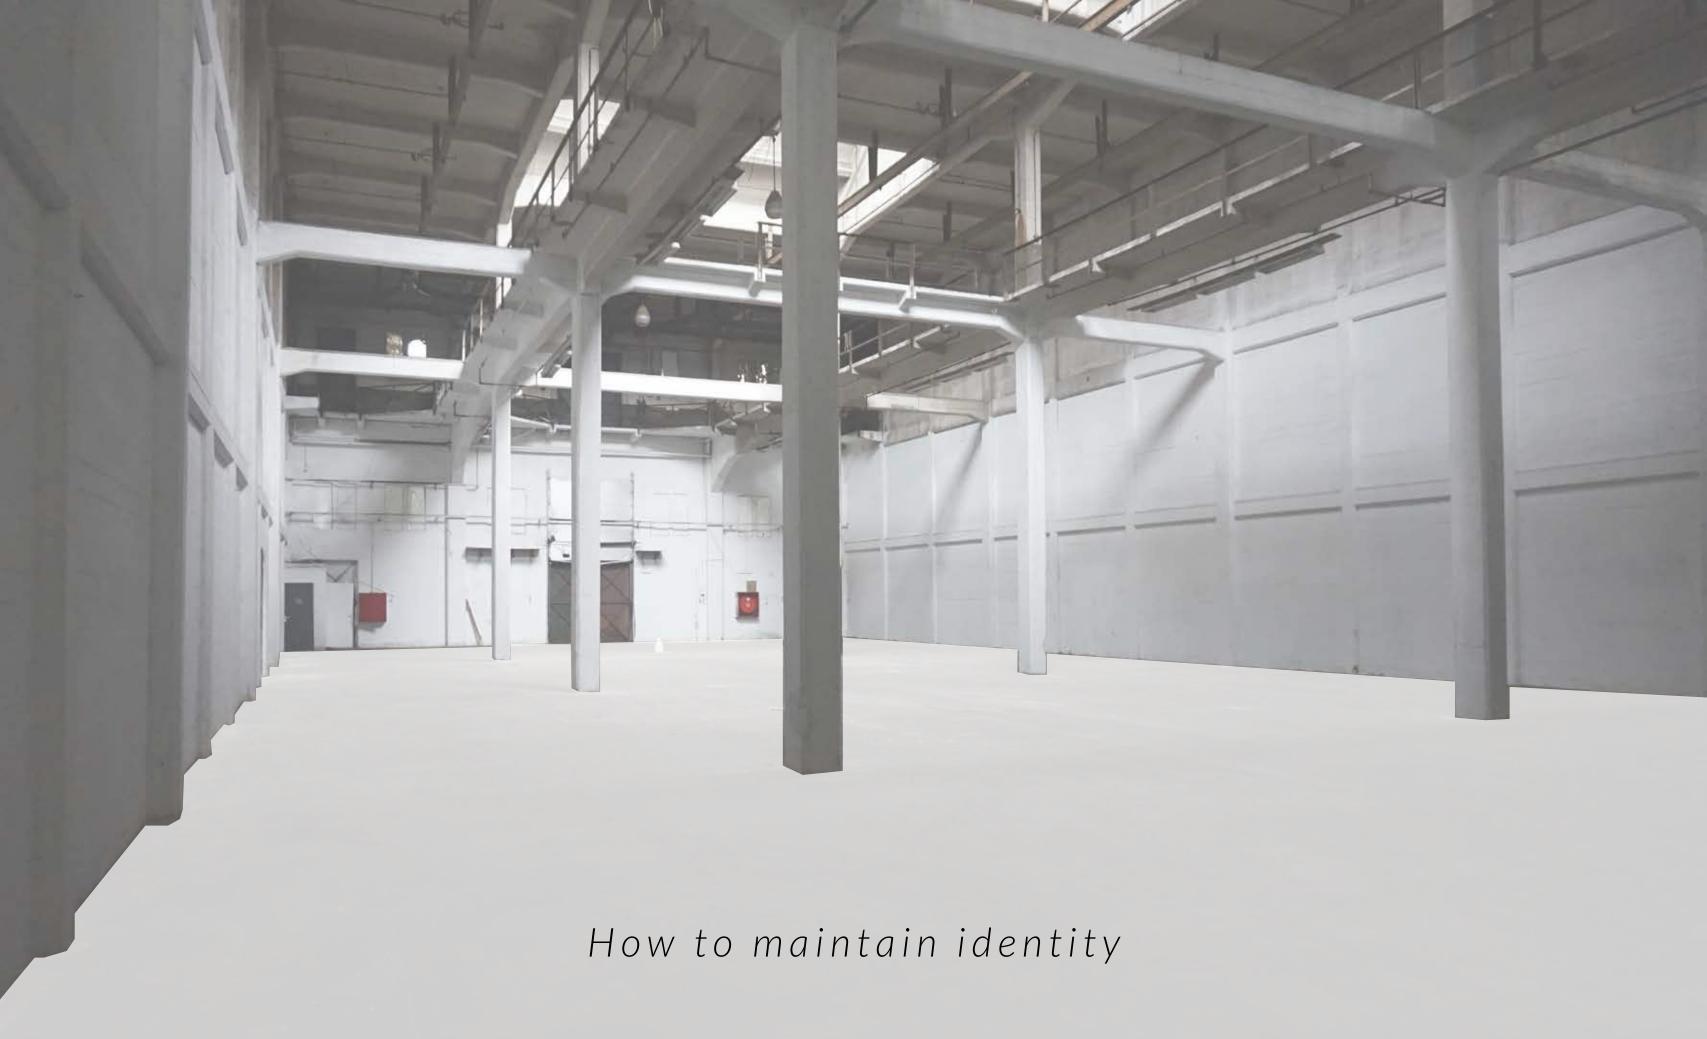

Describing the character (exterior)

Monument Complex value

Overhanging balcony and roof

Exterior in bad shape

No longer in use

Harbour area, end of the pier

Derelict warehouse in between new activity

Overhanging roof and bal- Exterior in bad condition, cony, horizontal lines

building no longer in use

Describing the character (interior)

Temporary filling Conveyor system Structure

Walkways

Roof structure

Fire proofing

The back story

The process of loading and unloading the cotton from ships and trains formed the Katoenveem complex

## Design challenge:

How can you adapt a derelict, closed-off cotton warehouse into a new and public function whilst maintaining and adding to the identity