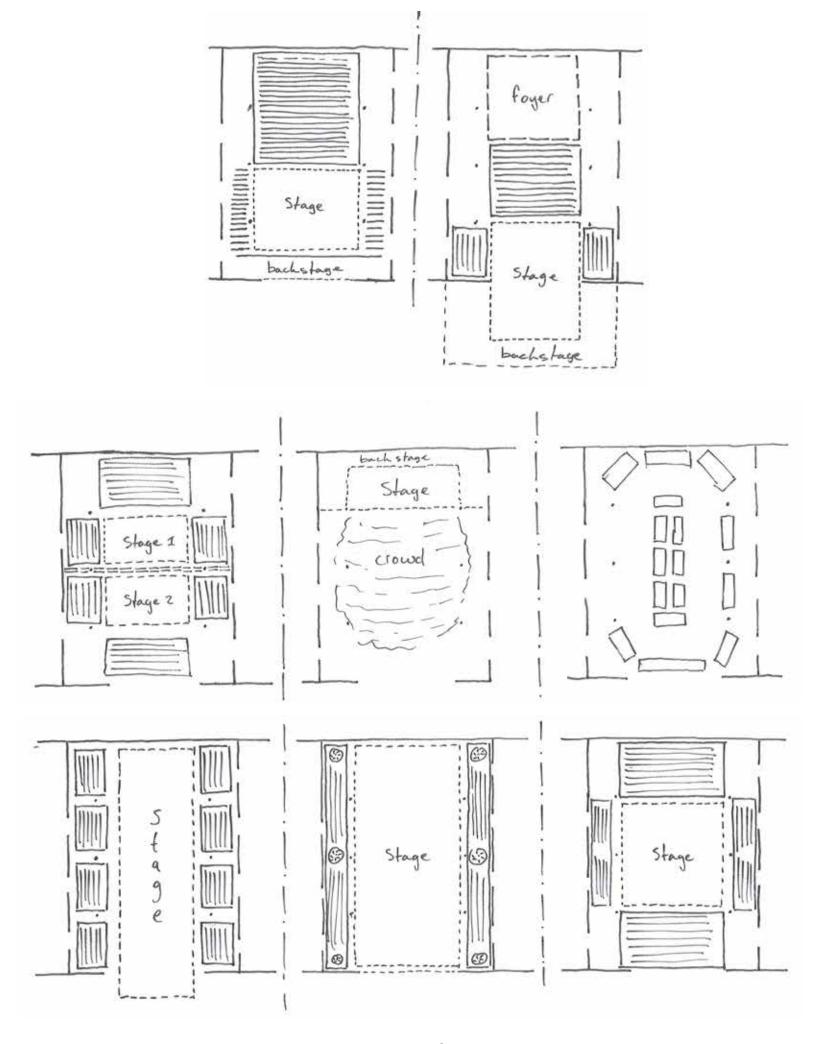

Park & Festival Site

Theatre + Backstage area + Creative workspaces + Cafe

The new function

Requirements

Westergasfabriek, Amsterdam, NL

York Theatre Royal, York, UK

Kunststad NDSM Amsterdam, NL

Starting points

Following the path of the cotton

Show the contrast between old and new

Respect the existing grid, gesturing towards the cotton bails introducing human scale

Re-use the existing elements to add to identity