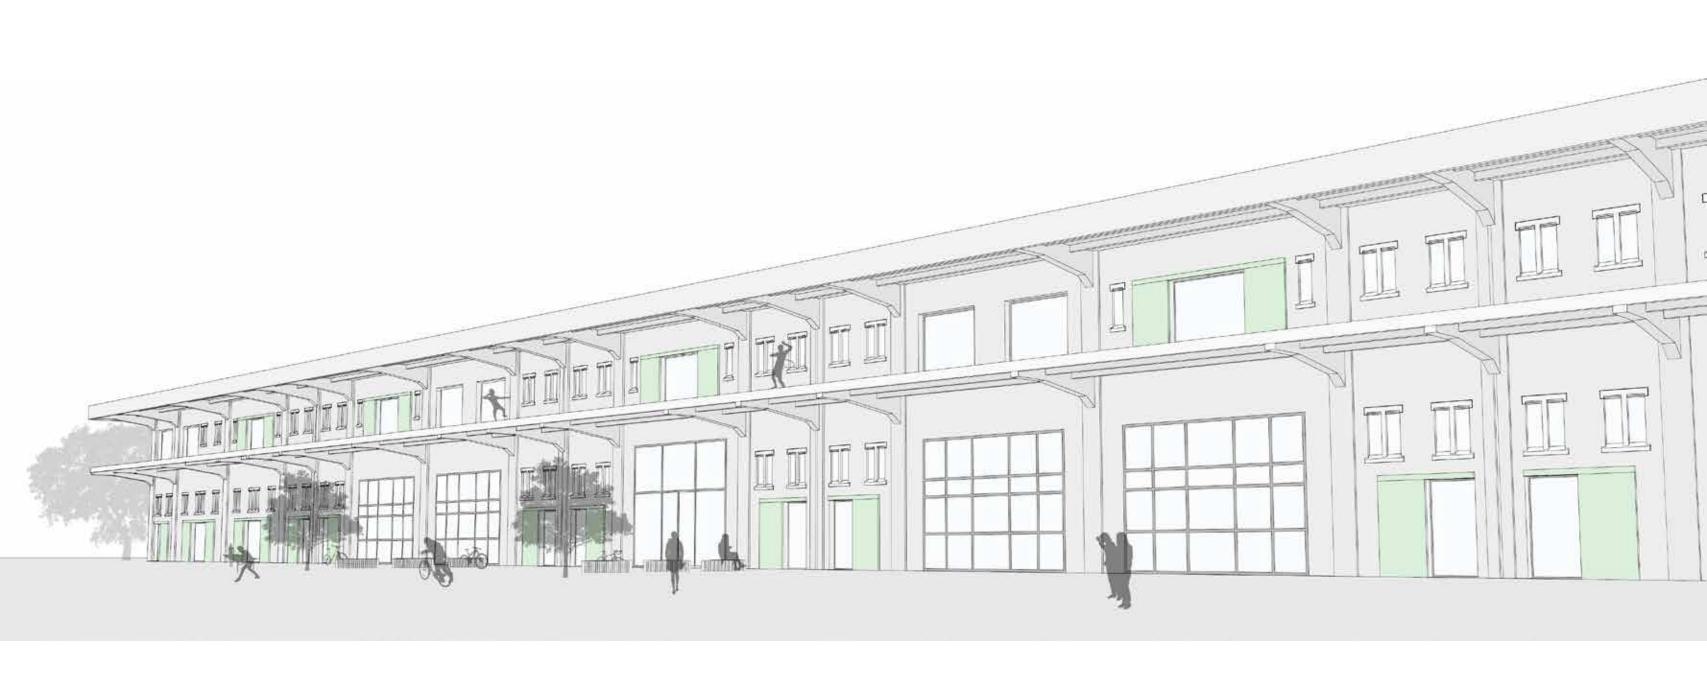

Functionally designed

Horizontal lines on the building

Original services

Strong relationship with water

Longitudinal building along the pier

Overhanging balconies & roof

No human

Missing elements

Functionally designed

Horizontal lines on the building

Original services

Strong relationship with water

Longitudinal building along the pier

Overhanging balconies & roof

No human scale

Missing elements

New urban design

The new fitting within the existing structure