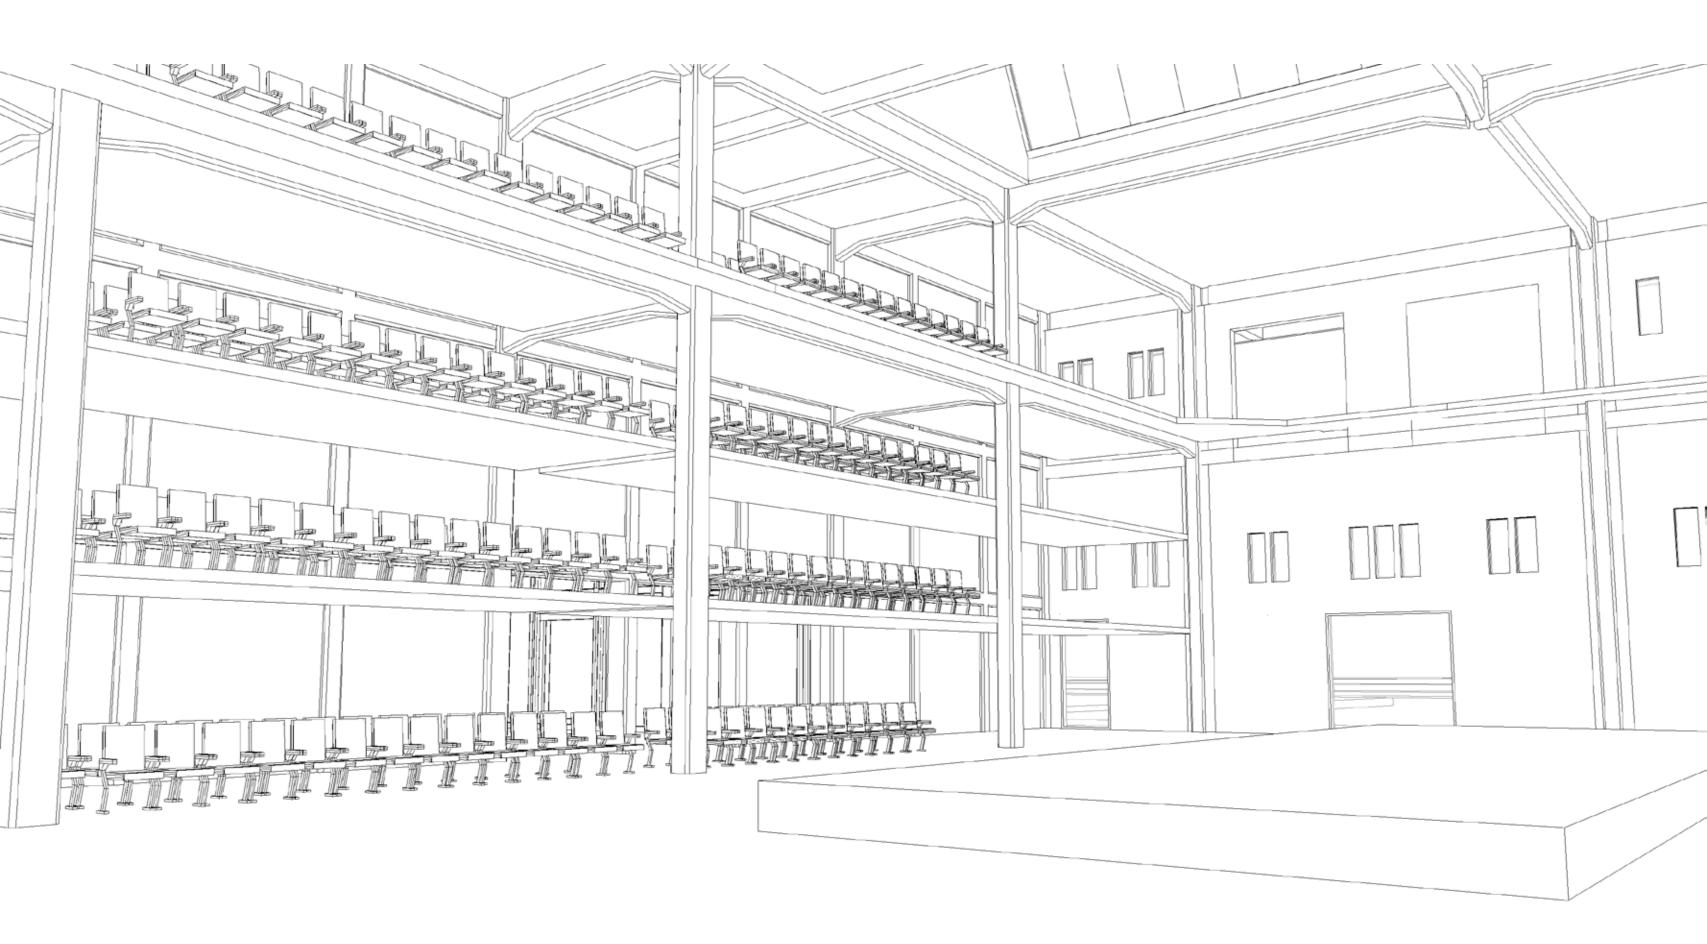

Functionally designed

Monolithic concrete structure

Grid structure

Compartments

Tranquil experience inside

Transverse circulation inside

Industrial materialisation

Introvert character

## Character of the building

Monolithic concrete structure

Grid structure

Compartments

Tranquil experience inside

Transverse circulation inside

Industrial materialisation

Introvert character

Park & Festival Site

Theatre + Backstage area + Creative workspaces + Cafe

The new function

Requirements

Westergasfabriek, Amsterdam, NL

York Theatre Royal, York, UK

Kunststad NDSM Amsterdam, NL

Starting points

New urban design

The new fitting within the existing structure