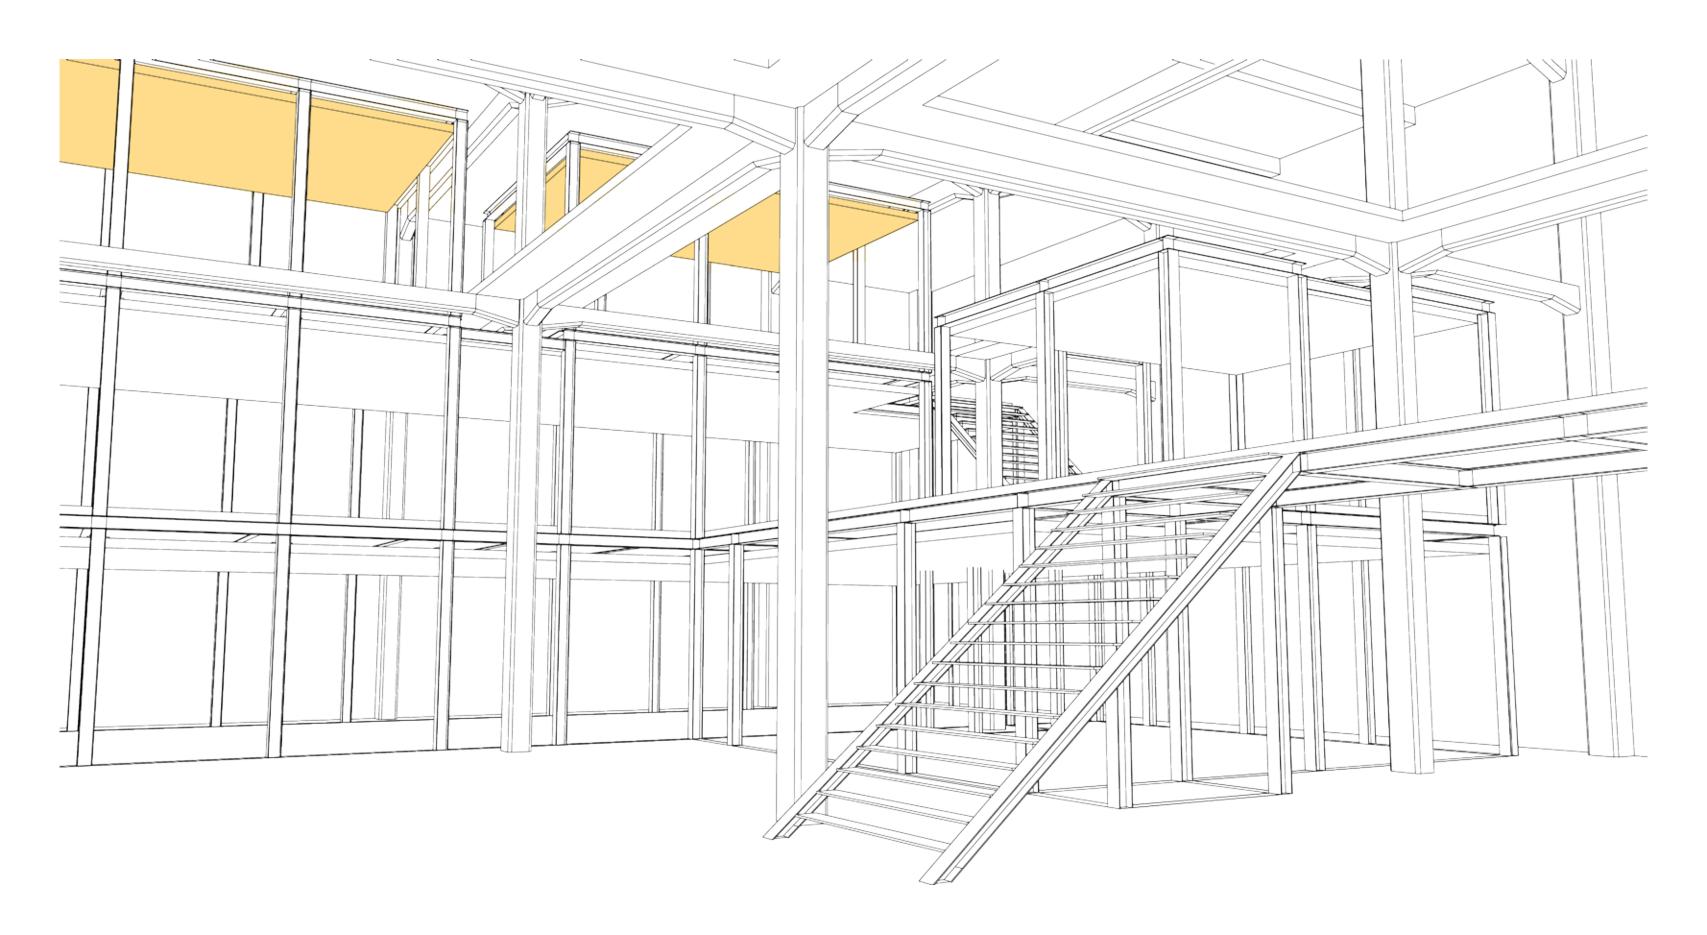

building no longer in use

Describing the character (interior)

Temporary filling Conveyor system Structure

Walkways

Roof structure

Fire proofing

The back story

The process of loading and unloading the cotton from ships and trains formed the Katoenveem complex

Functionally designed

Monolithic concrete structure

Grid structure

Compartments

Tranquil experience inside

Transverse circulation inside

Industrial materialisation

Introvert character

## Character of the building

Monolithic concrete structure

Grid structure

Compartments

Tranquil experience inside

Transverse circulation inside

Industrial materialisation

Introvert character