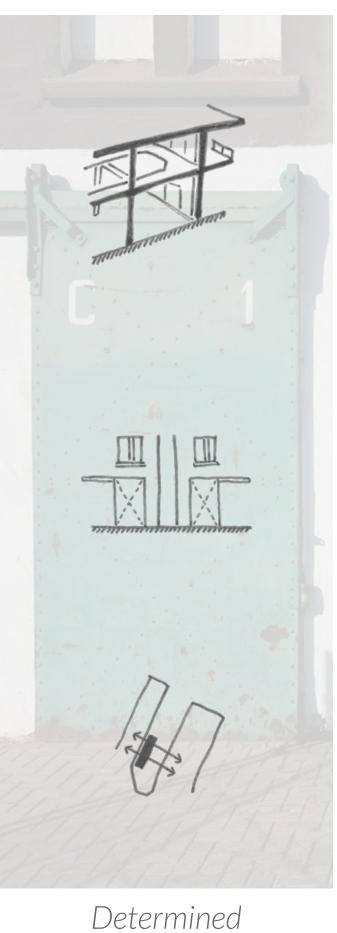

building no longer in use

Describing the character (interior)

Temporary filling Conveyor system Structure

Walkways

Roof structure

Fire proofing

The back story

The process of loading and unloading the cotton from ships and trains formed the Katoenveem complex

The process of loading and unloading the cotton from ships and trains formed the Katoenveem complex

The process of loading and unloading the cotton from ships and trains formed the Katoenveem complex

Historic images showing the traveller system installed on cranes and bridges between the warehouses

## Collage showing the current state of the complex

Designed for cotton storage and transshipment

Traveller system to transport the cotton

Monolithic concrete structure

Loss of complex value, no longer in use