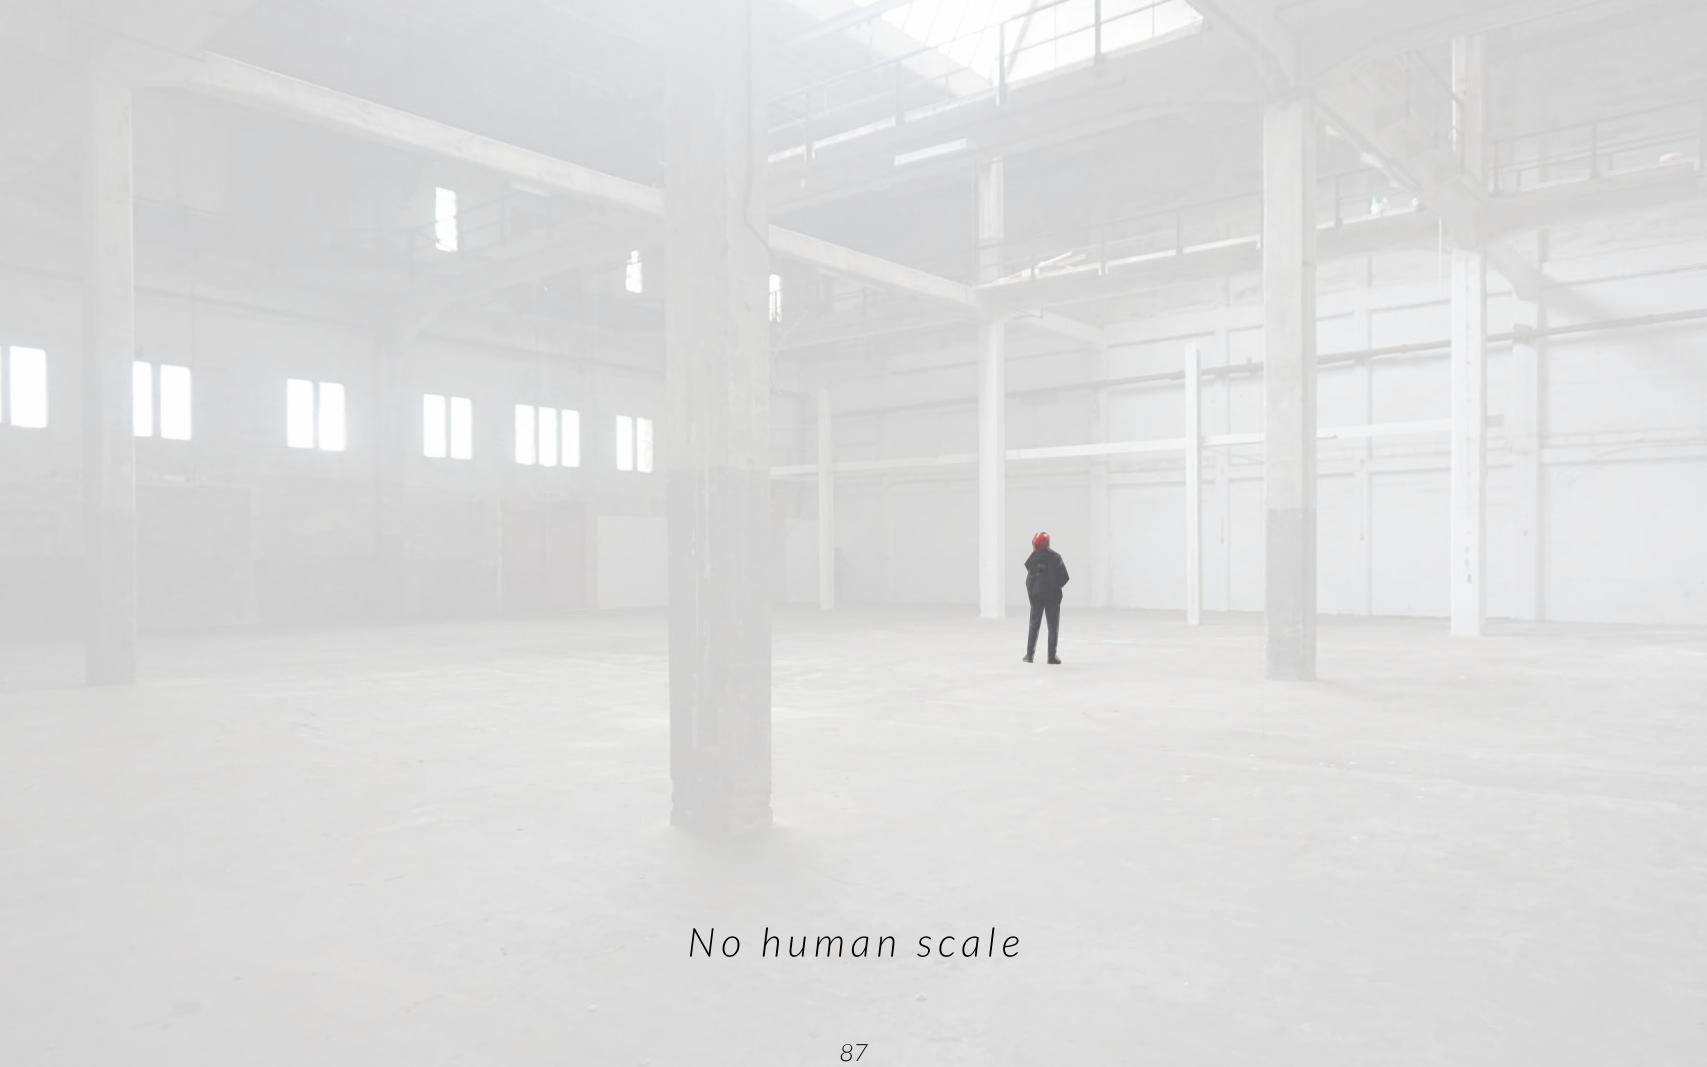

Functionally designed

Horizontal lines on the building

Original services

Strong relationship with water

Longitudinal building along the pier

Overhanging balconies & roof

No human

Missing elements

Functionally designed

Horizontal lines on the building

Original services

Strong relationship with water

Longitudinal building along the pier

Overhanging balconies & roof

No human scale

Missing elements