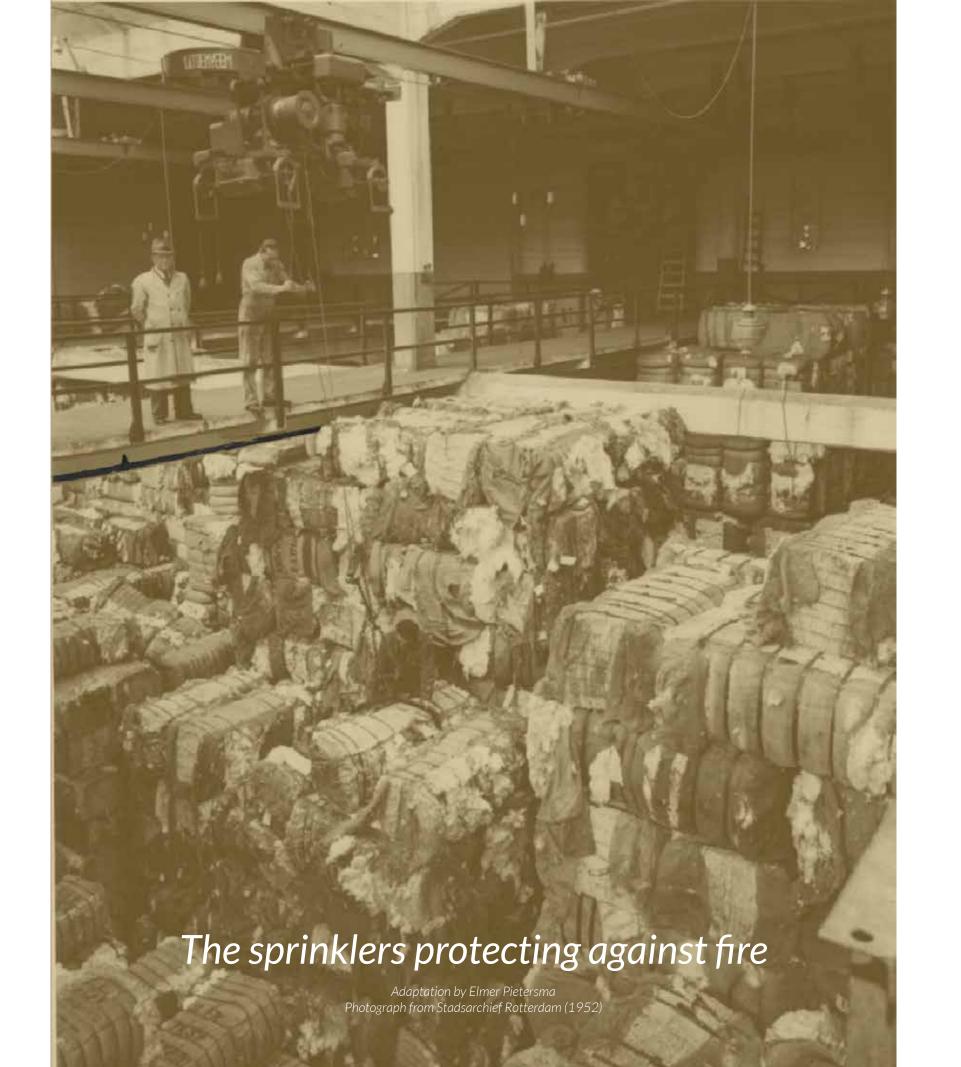

| RIEGL<br>X<br>BRAND         | AGE                                                                                                                                                                                                           | HISTORICAL                                                                                                                                                                                                                                                              | USE                                                                                                                                                                                                                                                                   | NEWNESS | ART                                                                                                                                                                           | RARITY                                                                                                                                                                                                                       | BELEVINGS-<br>WAARDE                                                                                                                                                                     |
|-----------------------------|---------------------------------------------------------------------------------------------------------------------------------------------------------------------------------------------------------------|-------------------------------------------------------------------------------------------------------------------------------------------------------------------------------------------------------------------------------------------------------------------------|-----------------------------------------------------------------------------------------------------------------------------------------------------------------------------------------------------------------------------------------------------------------------|---------|-------------------------------------------------------------------------------------------------------------------------------------------------------------------------------|------------------------------------------------------------------------------------------------------------------------------------------------------------------------------------------------------------------------------|------------------------------------------------------------------------------------------------------------------------------------------------------------------------------------------|
| SURROUN-<br>DING<br>SETTING | - Derelict industrial buildings in the area                                                                                                                                                                   | ✓ Traces of train tracks ✓ Part of the harbour ✓ Traces of former activity                                                                                                                                                                                              | X                                                                                                                                                                                                                                                                     | X       | X                                                                                                                                                                             | X                                                                                                                                                                                                                            | - Longitudal pier<br>- Lots of industrial activity<br>- Industrial site                                                                                                                  |
| SITE                        | - Traces of removed buildings                                                                                                                                                                                 | - Traces suggest a complex - The two piers are old crane foundations, showing traces of an old infrastructure                                                                                                                                                           | -The pier is still used similairly, using trucks instead of trains and boats.                                                                                                                                                                                         | X       | X                                                                                                                                                                             | - The only cotton storage in the Netherlands                                                                                                                                                                                 | - Strong harbour feel<br>- Free space on either sides<br>- Far view over the water                                                                                                       |
| SKIN                        | ✓ - dated appearance     ✓ - weatherworn skin and clear signs of crossion and rust                                                                                                                            | - traces of formerly present steel bridges and holes on skin and gallery's - slill present original texts on walls and doors, which tell functionality and division original function original function                                                                 | X                                                                                                                                                                                                                                                                     | X       | Deliberate lining and suggestion<br>of hardstone decoration around<br>windows as a reference to dwelling<br>architecture in Rotterdam in the<br>beginning of the 20th century | X                                                                                                                                                                                                                            | - Repetition in skin is key factor in historic and contemporary experience the Katoenweem                                                                                                |
| STRUCTURE                   | The abrasion on the free standing co-<br>lumns in the halls is the evidence of the<br>operating years of the Katoenveem.                                                                                      | The dilatation between any two adjacent compartments is a special design for the inflammable goods, cotton.  The structure of the building is directly linked to the original use of the building                                                                       | Northern orientation of skylights provide indirect sunlight. It prevented cotton from overheating. In redeveloping skylights can be used to create pleasant indoor climate.                                                                                           | X       | X                                                                                                                                                                             | Building in construction. The structure of the building is one of the earlier and rare examples of Hennebique reinforced concrete system used on a cotton warehouse.                                                         | Structure is very striking and present in the building and largely determines the experience                                                                                             |
| SPACE<br>PLAN               | X                                                                                                                                                                                                             | The five parellel compartments are placed along the pier. The efficiency of waterway and railway transportation, and the storage of cotton was the primary reason of the space plan layout.                                                                             | With a little restoration, the huge, tall space of each compartment has the potential to be used for many purposes, such as warehouse, art studio, sports fields, church, etc.                                                                                        | X       | X                                                                                                                                                                             | The five separated compartments for cotton(upper drawing) are interconnected by the walkways and outdoor galleries for workers(lower drawing).                                                                               | Without the piles of cotton bales that used to occupied the space,each compartment is a huge, cold, static space with major light source from above, making the space solemn and silent. |
| SURFACES<br>INTERIOR        | - dated appearance - damages of use and cotton bale movement - weatherworn surfaces and clear signs of erosion and rust on walls, structures, doors and windows                                               | - Traces of wooden formwork display the way the building was manufactured                                                                                                                                                                                               | X                                                                                                                                                                                                                                                                     | X       | X                                                                                                                                                                             | X                                                                                                                                                                                                                            | sacred atmosphere through color<br>and materialisation (like bright<br>white paint and texture as in some<br>churches)                                                                   |
| SERVICES                    | Present original equipment and systems, like the conveyor, lights, fans, pulley and travelers suggest traces of a past life. Eventhough the decay has occurred the parts that remain give an historic inside. | All original equipment and systems such as the total plan of serving as cranes, conveyor, lights, fans, bridges, travellers, watertower, pipes, sprikler, crat and pulley are reffering to the for its time advanced functionality of the building as cotton warehouse. | Since present systems and equipment still have a potential of use, parts could be serving future programming of the building. Lights by electricity and armatures, natural ventilation by fans through wind, transport and carrying of stuff along the kept conveyor. | X       | X                                                                                                                                                                             | The innovative firesystem along with water storage and keeping it on pressure to safeguard against fire through sprincklers of the ginnel type, inventive for its period an improvement for the service of its functionality | By the present original equipment and systems suggest traces of past live and existence of a workers process, there is a chance and imagination of movements                             |
| STUFF                       | X                                                                                                                                                                                                             | X                                                                                                                                                                                                                                                                       | X                                                                                                                                                                                                                                                                     | X       | X                                                                                                                                                                             | X                                                                                                                                                                                                                            | X                                                                                                                                                                                        |

| RIEGL<br>X<br>Brand         | AGE                                                                                                                                                                                                            | HISTORICAL                                                                                                                                                                                                                                                                                                                                                                                                                                                                                                                                                                                                                                                                                                                                                                                                                                                                                                                                                                                                                                                                                                                                                                                                                                                                                                                                                                                                                                                                                                                                                                                                                                                                                                                                                                                                                                                                                                                                                                                                                                                                                                                     | USE                                                                                                                                                                                                                                                                  | NEWNESS | ART                                                                                                                                                               | RARITY                                                                                                                                                                                                                      | BELEVINGS-<br>WAARDE                                                                                                                                                                     |
|-----------------------------|----------------------------------------------------------------------------------------------------------------------------------------------------------------------------------------------------------------|--------------------------------------------------------------------------------------------------------------------------------------------------------------------------------------------------------------------------------------------------------------------------------------------------------------------------------------------------------------------------------------------------------------------------------------------------------------------------------------------------------------------------------------------------------------------------------------------------------------------------------------------------------------------------------------------------------------------------------------------------------------------------------------------------------------------------------------------------------------------------------------------------------------------------------------------------------------------------------------------------------------------------------------------------------------------------------------------------------------------------------------------------------------------------------------------------------------------------------------------------------------------------------------------------------------------------------------------------------------------------------------------------------------------------------------------------------------------------------------------------------------------------------------------------------------------------------------------------------------------------------------------------------------------------------------------------------------------------------------------------------------------------------------------------------------------------------------------------------------------------------------------------------------------------------------------------------------------------------------------------------------------------------------------------------------------------------------------------------------------------------|----------------------------------------------------------------------------------------------------------------------------------------------------------------------------------------------------------------------------------------------------------------------|---------|-------------------------------------------------------------------------------------------------------------------------------------------------------------------|-----------------------------------------------------------------------------------------------------------------------------------------------------------------------------------------------------------------------------|------------------------------------------------------------------------------------------------------------------------------------------------------------------------------------------|
| SURROUN-<br>DING<br>SETTING | - Derelict industrial buildings in the area                                                                                                                                                                    | ✓ Traces of train tracks ✓ Part of the harbour ✓ Traces of former activity                                                                                                                                                                                                                                                                                                                                                                                                                                                                                                                                                                                                                                                                                                                                                                                                                                                                                                                                                                                                                                                                                                                                                                                                                                                                                                                                                                                                                                                                                                                                                                                                                                                                                                                                                                                                                                                                                                                                                                                                                                                     | X                                                                                                                                                                                                                                                                    | X       | X                                                                                                                                                                 | X                                                                                                                                                                                                                           | -Longitudal pier<br>-Lots of industrial activity<br>-Industrial site                                                                                                                     |
| SITE                        | - Traces of removed buildings                                                                                                                                                                                  | - Traces suggest a complex - The two piers are old crane foundations, showing traces of an old infrastructure                                                                                                                                                                                                                                                                                                                                                                                                                                                                                                                                                                                                                                                                                                                                                                                                                                                                                                                                                                                                                                                                                                                                                                                                                                                                                                                                                                                                                                                                                                                                                                                                                                                                                                                                                                                                                                                                                                                                                                                                                  | The pier is still used similarly, using trucks instead of trains and boats.                                                                                                                                                                                          | X       | X                                                                                                                                                                 | - The only cotton storage in the Netherlands                                                                                                                                                                                | - Strong harbour feel<br>- Free space on either sides<br>- Far view over the water                                                                                                       |
| SKIN                        | - dated appearance - weatherworn skin and clear signs of crossion and rust                                                                                                                                     | - traces of formerly present steel bridges and holes on skin and aglienty's - still present original texts on walls and doors, which tell functionality and division original function original function                                                                                                                                                                                                                                                                                                                                                                                                                                                                                                                                                                                                                                                                                                                                                                                                                                                                                                                                                                                                                                                                                                                                                                                                                                                                                                                                                                                                                                                                                                                                                                                                                                                                                                                                                                                                                                                                                                                       | X                                                                                                                                                                                                                                                                    | X       | Deliberate lining and suggestion of hardstone decoration around windows as a reference to dwelling architecture in Rotterdam in the beginning of the 20th century | X                                                                                                                                                                                                                           | - Repetition in skin is key factor<br>in historic and contemporary<br>experience the Katoenweem                                                                                          |
| STRUCTURE                   | The abrasion on the free standing co-<br>lumns in the halls is the evidence of the<br>operating years of the Katoenveem.                                                                                       | The dilatation between any two adjacent compartments is a special design for the inflammable goods, cotton.  The structure of the building is directly linked to the original use of the building the building is directly linked to the original use of the building the building linked to the original use of the building the building linked to the original use of the buil | Northern orientation of skylights provide indirect sunlight. It prevented cotton from overheating, In redeveloping skylights can be used to create pleasant indoor climate.                                                                                          | X       | X                                                                                                                                                                 | Building in construction. The structure of the building is one of the earlier and rare examples of Hennebique reinforced concrete system used on a cotton war chouse.                                                       | Structure is very striking and present in the building and largely determines the experience                                                                                             |
| SPACE<br>PLAN               | X                                                                                                                                                                                                              | The five parellel compartments are placed along the pier. The efficiency of waterway and railway transportation, and the storage of cotton was the primary reason of the space plan layout.                                                                                                                                                                                                                                                                                                                                                                                                                                                                                                                                                                                                                                                                                                                                                                                                                                                                                                                                                                                                                                                                                                                                                                                                                                                                                                                                                                                                                                                                                                                                                                                                                                                                                                                                                                                                                                                                                                                                    | With a little restoration, the huge, tall space of each compartment has the potential to be used for many purposes, such as warehouse, art studio, sports fields, church, etc.                                                                                       | X       | X                                                                                                                                                                 | The five separated compartments for cotton(upper drawing) are interconnected by the wallkways and outdoor galleries for workers(lower drawing).                                                                             | Without the piles of cotton bales that used to occupied the space,each compartment is a huge, cold, static space with major light source from above, making the space solemn and silent. |
| SURFACES<br>INTERIOR        | <ul> <li>dated appearance</li> <li>damages of use and cotton bale movement</li> <li>weatherworn surfaces and clear signs of erosion and ust on walls, structures, doors and windows</li> </ul>                 | • Traces of wooden formwork display the way the building was manufactured                                                                                                                                                                                                                                                                                                                                                                                                                                                                                                                                                                                                                                                                                                                                                                                                                                                                                                                                                                                                                                                                                                                                                                                                                                                                                                                                                                                                                                                                                                                                                                                                                                                                                                                                                                                                                                                                                                                                                                                                                                                      | X                                                                                                                                                                                                                                                                    | X       | X                                                                                                                                                                 | X                                                                                                                                                                                                                           | sacred atmosphere through color<br>and materialisation (like bright<br>white paint and texture as in some<br>churches)                                                                   |
| SERVICES                    | Present original equipment and systems, like the conveyor, lights, fans, pulley and travellers suggest traces of a past life. Eventhough the decay has occurred the parts that remain give an historic inside. | All original equipment and systems such as the total plan of serving as cranes, conveyor, lights, fans, bridges, travellers, watertower, pipes, sprikler, crart and pulley are reffering to the for its time advanced functionality of the building as cotton warehouse.                                                                                                                                                                                                                                                                                                                                                                                                                                                                                                                                                                                                                                                                                                                                                                                                                                                                                                                                                                                                                                                                                                                                                                                                                                                                                                                                                                                                                                                                                                                                                                                                                                                                                                                                                                                                                                                       | Since present systems and equipment still have a potential of use, parts could be serving future programming of the building. Lights by dectricity and armatures, natural ventilation by fans through wind, transport and carrying of stuff along the kept conveyor. | X       | X                                                                                                                                                                 | The innovative firesystem along with waterstorage and keeping it on pressure to safeguard against fire through sprinciders of the ginnel type, inventive for its period an improvement for the service of its functionality | By the present original equipment and systems suggest traces of past live and existence of a workers process, there is a chance and imagination of movements                             |
| STUFF                       | X                                                                                                                                                                                                              | X                                                                                                                                                                                                                                                                                                                                                                                                                                                                                                                                                                                                                                                                                                                                                                                                                                                                                                                                                                                                                                                                                                                                                                                                                                                                                                                                                                                                                                                                                                                                                                                                                                                                                                                                                                                                                                                                                                                                                                                                                                                                                                                              | X                                                                                                                                                                                                                                                                    | X       | X                                                                                                                                                                 | X                                                                                                                                                                                                                           | X                                                                                                                                                                                        |