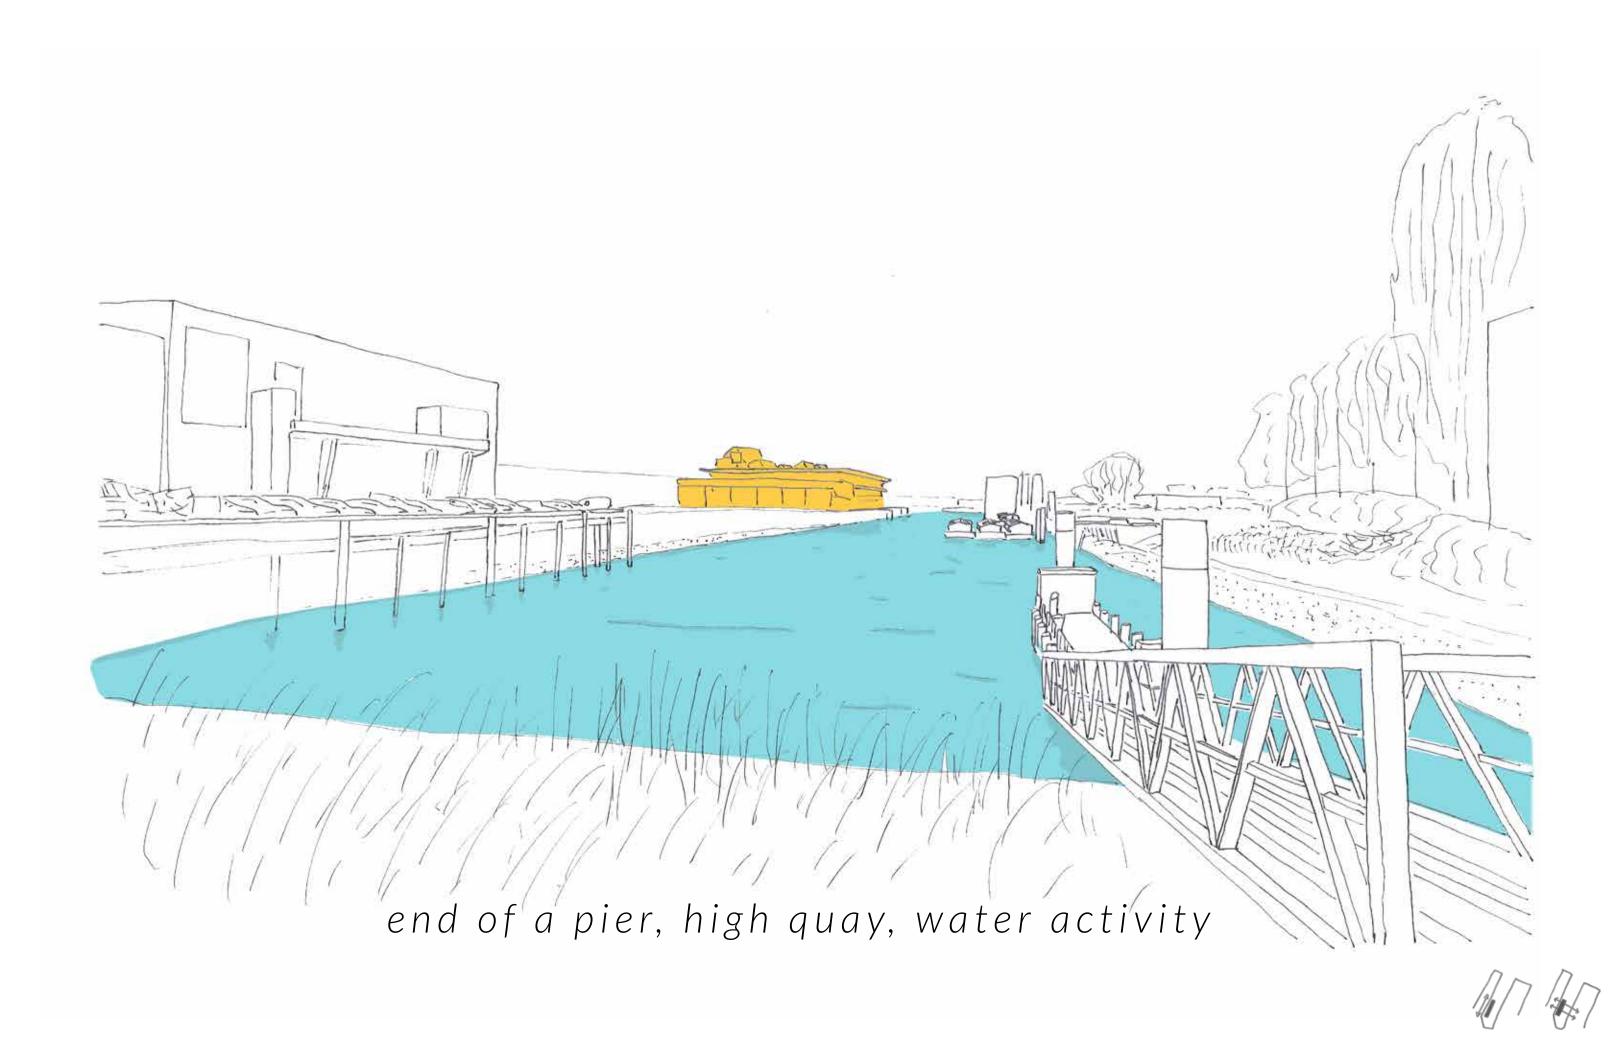

Describing the character (exterior)

Monument Complex value

Overhanging balcony and roof

Exterior in bad shape

No longer in use

Harbour area, end of the pier

Derelict warehouse in between new activity

Overhanging roof and bal- Exterior in bad condition, cony, horizontal lines

The inciting incident

Harbour area moving towards the west

Changing usage of the area shifting from industrial to urban