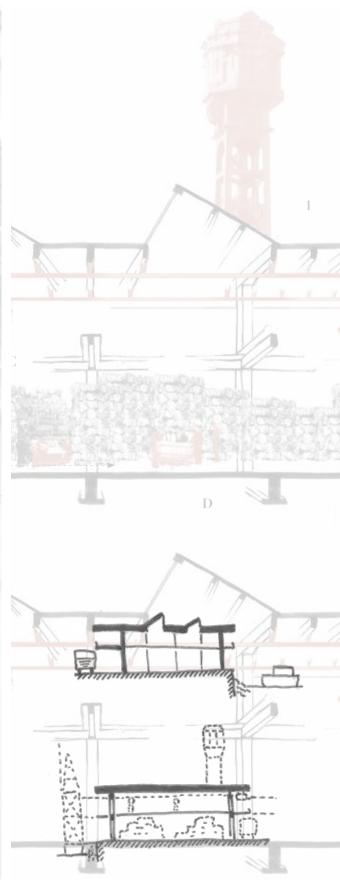

ays

Roof structure

Fire proofing



The back story

























The process of loading and unloading the cotton from ships and trains formed the Katoenveem complex





The process of loading and unloading the cotton from ships and trains formed the Katoenveem complex





The process of loading and unloading the cotton from ships and trains formed the Katoenveem complex





Historic images showing the traveller system installed on cranes and bridges between the warehouses

photograph from Stadsarchief Rotterdam



Collage showing the historic activity at the complex



illustration by Audrey Loef

## Collage showing the current state of the complex



Designed for cotton storage and transshipment



Traveller system to transport the cotton



Monolithic concrete structure



Loss of complex value, no longer in use

The inciting incident



Harbour area moving towards the west



Changing usage of the area shifting from industrial to urban

# Act 2: Resolving the problems

Identifying the important elements

Dreaming of a new life

Requirements

Starting points

Identifying the conflicts

Identifying the important elements

| RIEGL<br>X<br>BRAND         | AGE | HISTORICAL | USE        | NEWNESS | ART | RARITY | BELEVINGS-<br>WAARDE |  |  |  |  |  |  |  |
|-----------------------------|-----|------------|------------|---------|-----|--------|----------------------|--|--|--|--|--|--|--|
| SURROUN-<br>DING<br>SETTING |     |            |            |         |     |        |                      |  |  |  |  |  |  |  |
| SITE                        |     |