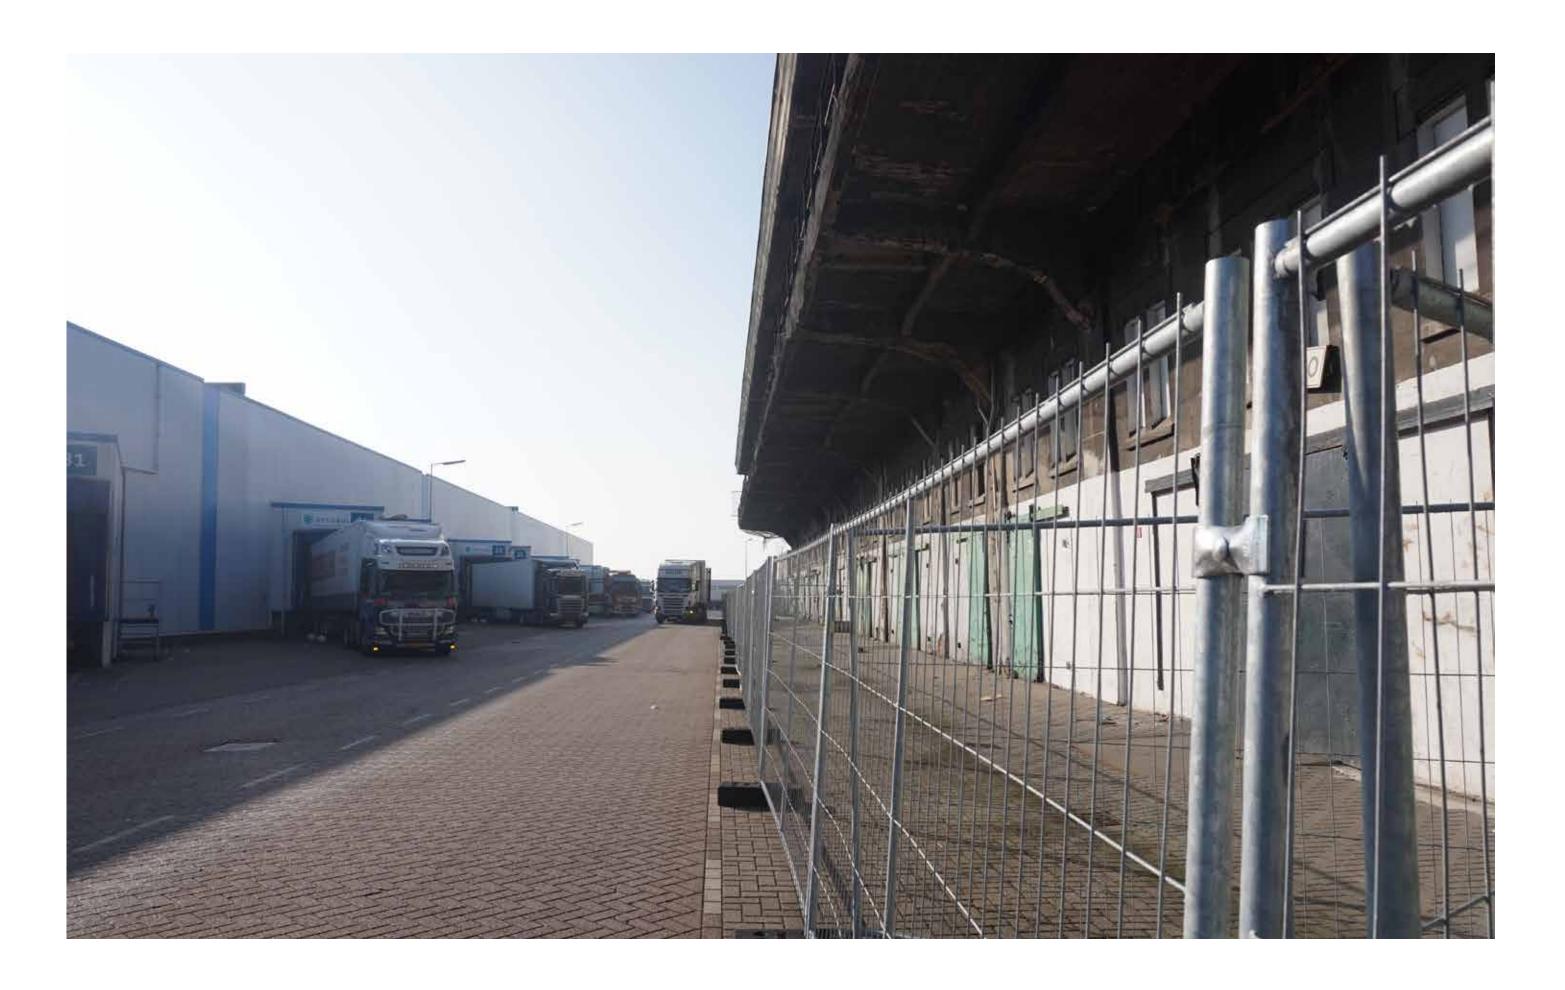

Describing the character (exterior)

Monument Complex value

Overhanging balcony and roof

Exterior in bad shape

No longer in use

Harbour area, end of the pier

Derelict warehouse in between new activity

Overhanging roof and bal- Exterior in bad condition, cony, horizontal lines

building no longer in use

Describing the character (interior)

Temporary filling Conveyor system Structure

Walkways

Roof structure

Fire proofing

The back story

The process of loading and unloading the cotton from ships and trains formed the Katoenveem complex