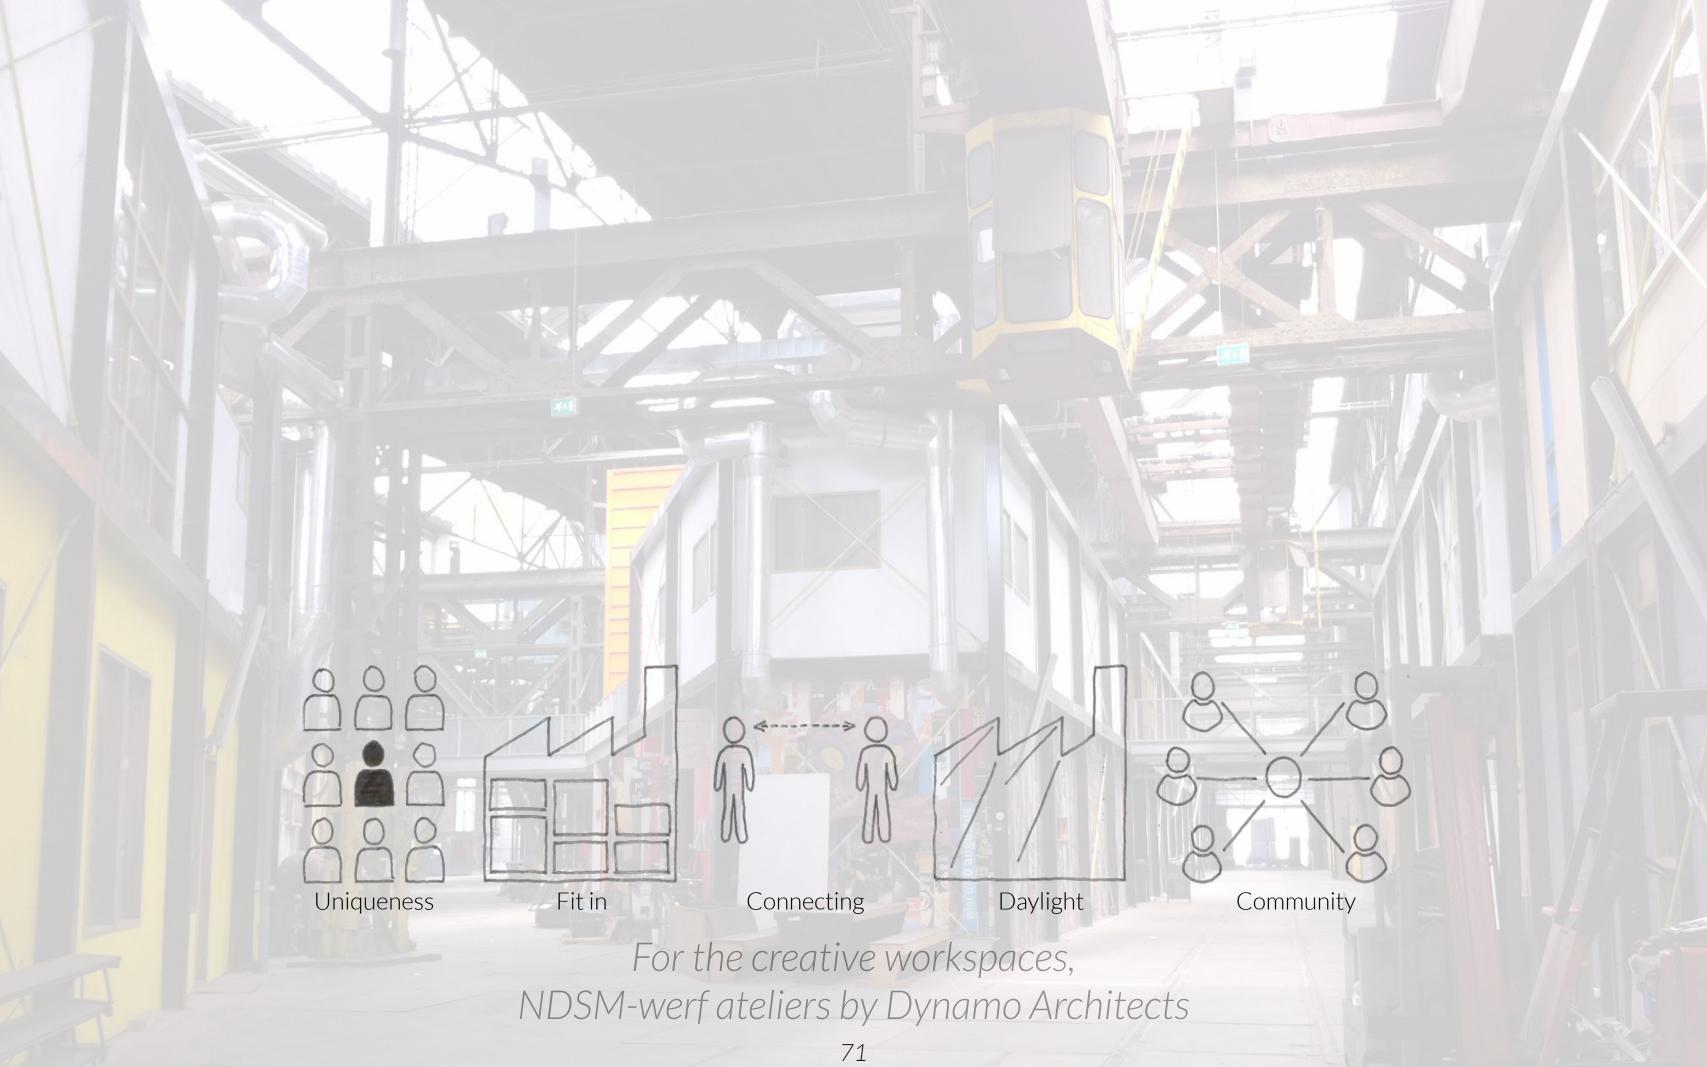

Park & Festival Site

Theatre + Backstage area + Creative workspaces + Cafe

The new function

Requirements

Westergasfabriek, Amsterdam, NL

York Theatre Royal, York, UK

Kunststad NDSM Amsterdam, NL

Starting points

Following the path of the cotton

Show the contrast between old and new

Respect the existing grid, gesturing towards the cotton bails introducing human scale

Re-use the existing elements to add to identity