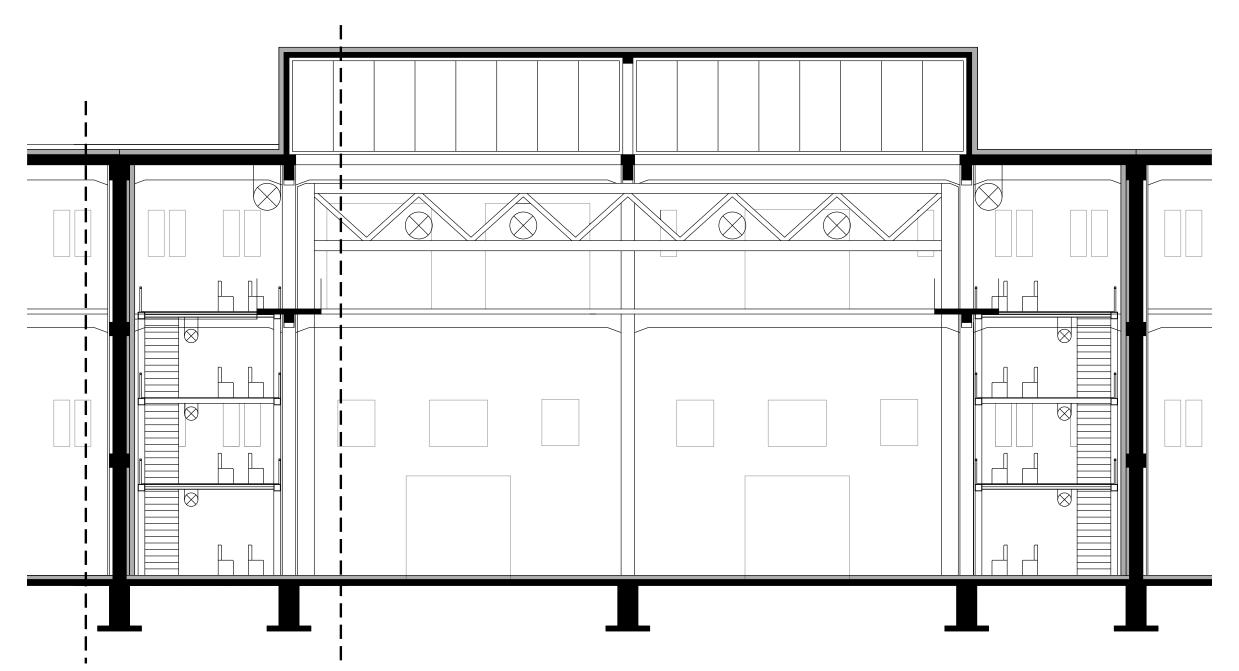

Functionally designed

Monolithic concrete structure

Grid structure

Compartments

Tranquil experience inside

Transverse circulation inside

Industrial materialisation

Introvert character

## Character of the building

Monolithic concrete structure

Grid structure

Compartments

Tranquil experience inside

Transverse circulation inside

Industrial materialisation

Introvert character

New urban design

The new fitting within the existing structure