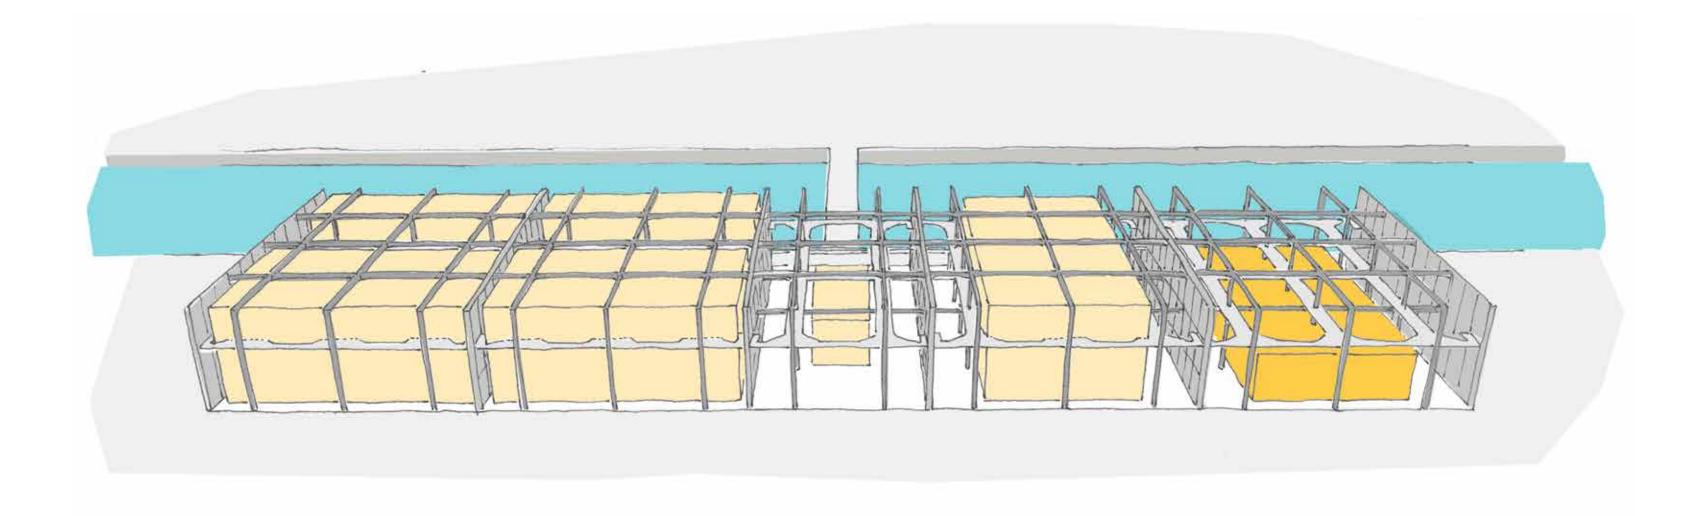

Functionally designed

Monolithic concrete structure

Grid structure

Compartments

Tranquil experience inside

Transverse circulation inside

Industrial materialisation

Introvert character

## Character of the building

Monolithic concrete structure

Grid structure

Compartments

Tranquil experience inside

Transverse circulation inside

Industrial materialisation

Introvert character