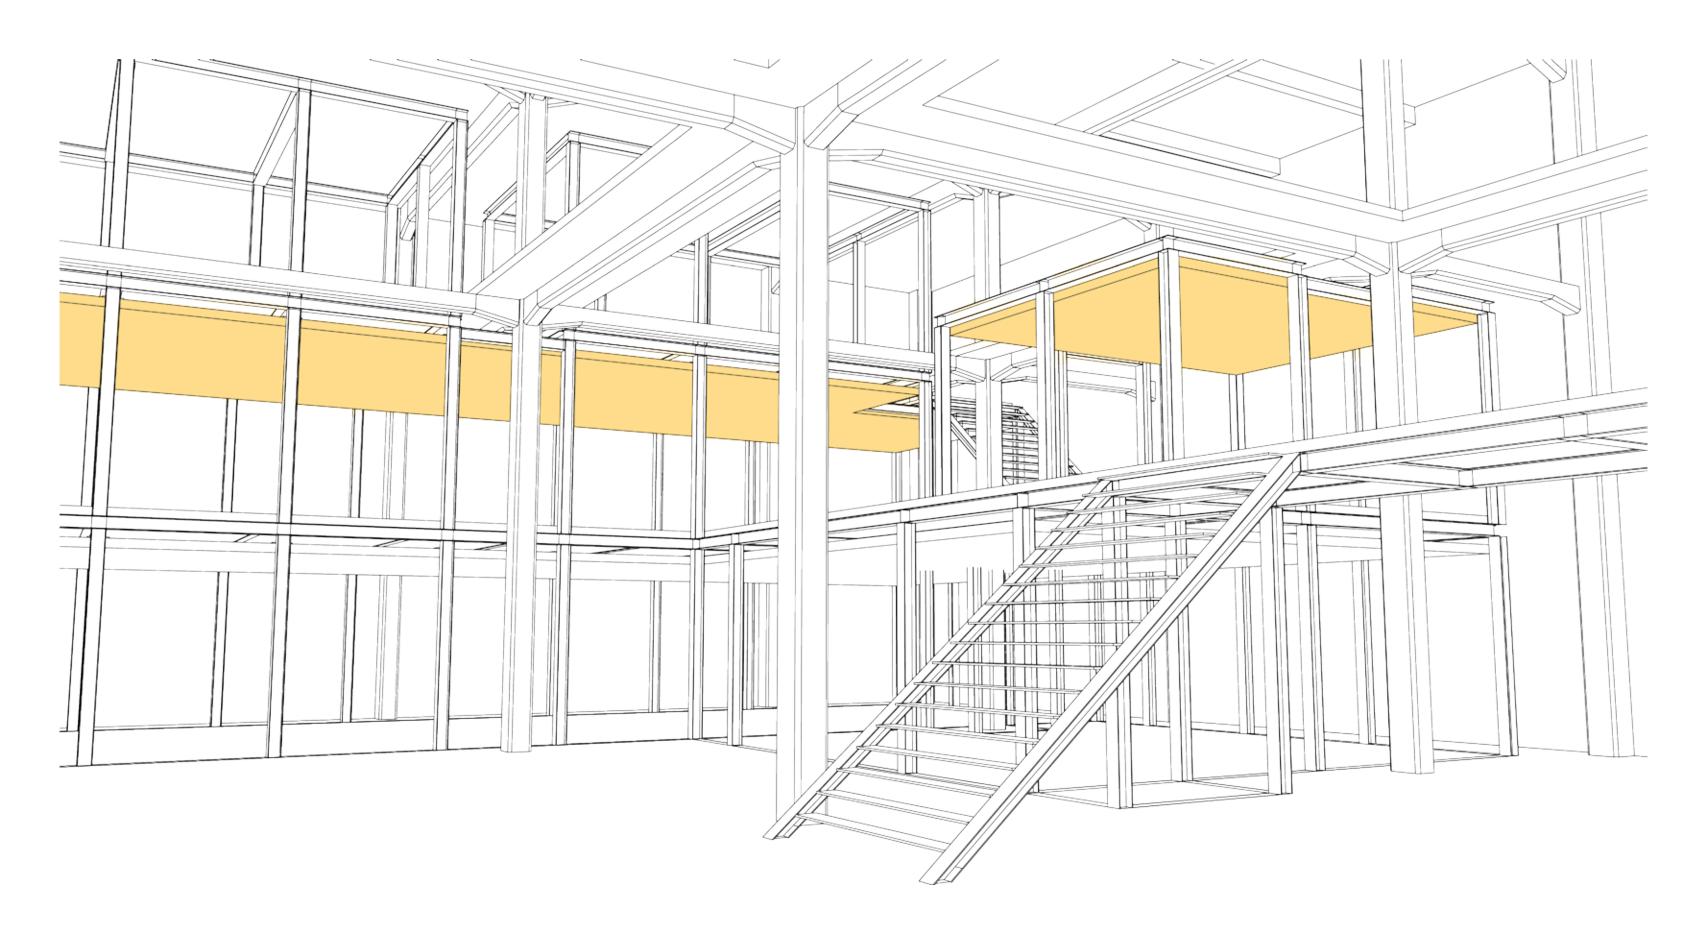

building no longer in use

Describing the character (interior)

Temporary filling Conveyor system Structure

Walkways

Roof structure

Fire proofing

The back story

The process of loading and unloading the cotton from ships and trains formed the Katoenveem complex

Functionally designed

Monolithic concrete structure

Grid structure

Compartments

Tranquil experience inside

Transverse circulation inside

Industrial materialisation

Introvert character

## Character of the building

Monolithic concrete structure

Grid structure

Compartments

Tranquil experience inside

Transverse circulation inside

Industrial materialisation

Introvert character