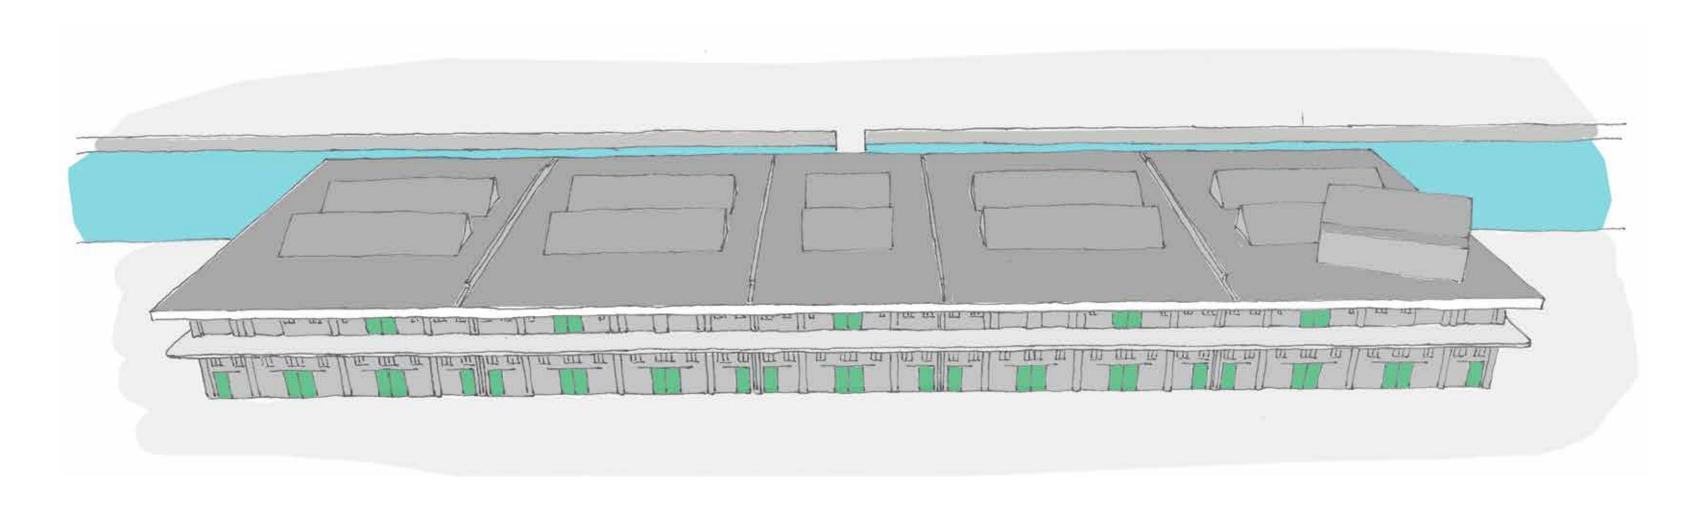

## Act 1: Meeting the main character

Staging
Describing the character
The back story
Inciting incident

Staging

**Location of the Katoenveem in Rotterdam** illustration by Joost van den Berge

Location of the Katoenveem in Rotterdam Image from Google Maps

Describing the character (exterior)

Monument Complex value

Overhanging balcony and roof

Exterior in bad shape

No longer in use

Harbour area, end of the pier

Derelict warehouse in between new activity

Overhanging roof and bal- Exterior in bad condition, cony, horizontal lines

building no longer in use

Describing the character (interior)

Temporary filling Conveyor system Structure

Walkways

Roof structure

Fire proofing

The back story

The process of loading and unloading the cotton from ships and trains formed the Katoenveem complex