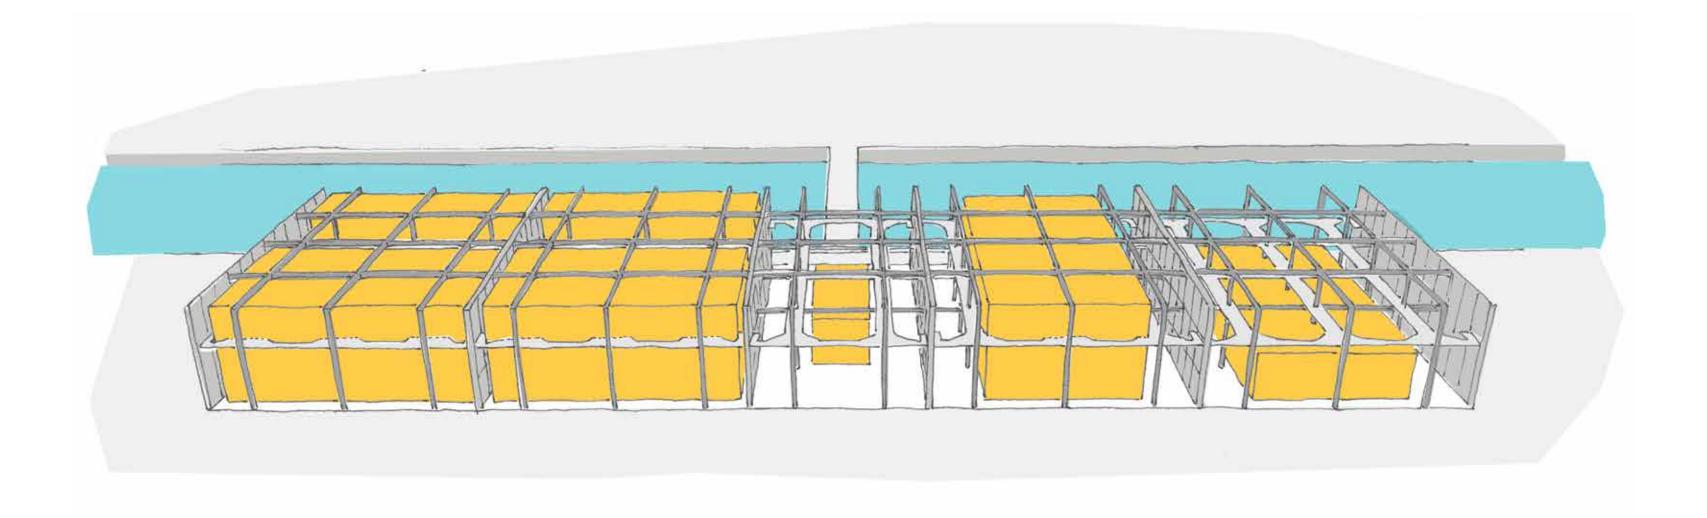

ing points



Following the path of the cotton







Show the contrast between old and new



Respect the existing grid, gesturing towards the cotton bails introducing human scale



Re-use the existing elements to add to identity







Become a cultural hub for Rotterdam



Determined the character



Cultural hub as new function



Determined requirements



Formed a design strategy

Identifying the conflicts













Not comfortable













## Design challenge:

How can you adapt a derelict, closed-off cotton warehouse into a new and public function whilst maintaining and adding to the identity

## Act 3: The resolution

Changing surroundings
A changed sense of self
New inner workings
The resolution

Changing surroundings





















A changed sense of self



























New inner workings















































































































The resolution





the character







Formed a design strategy



New urban design



The new fitting within the existing structure



## Thank you