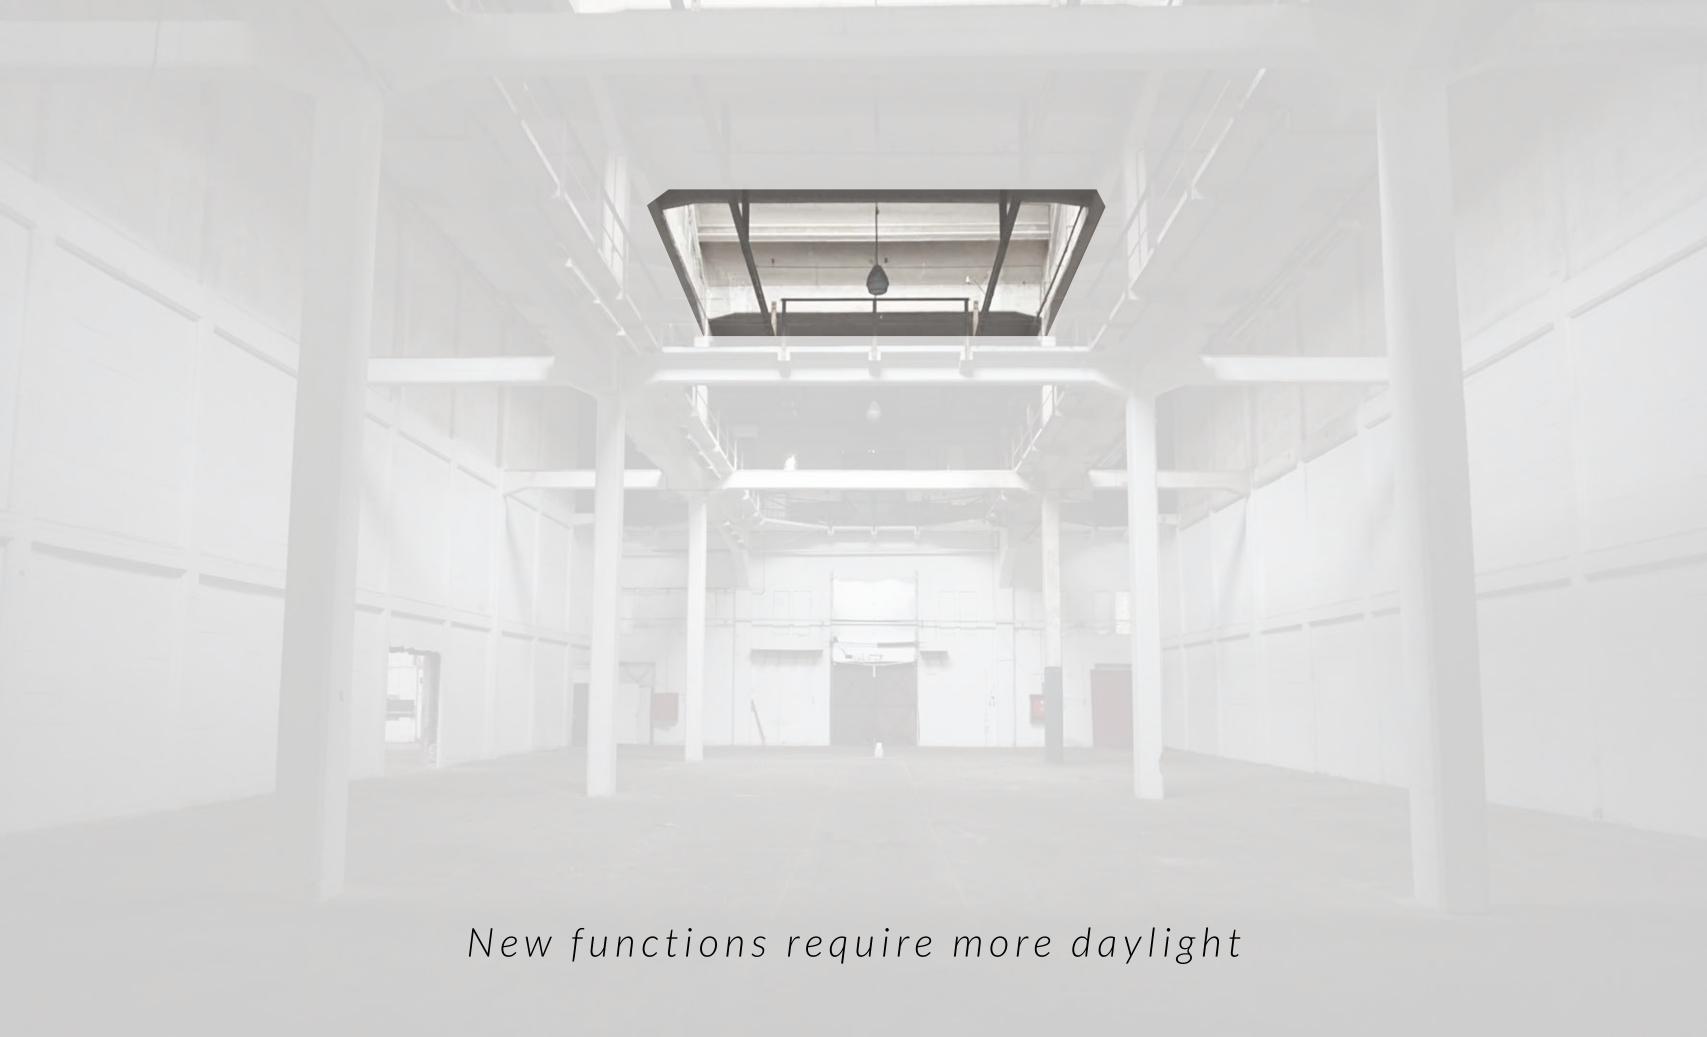

# Act 2: Resolving the problems

Identifying the important elements

Dreaming of a new life

Requirements

Starting points

Identifying the conflicts

Identifying the important elements

| RIEGL<br>X<br>BRAND         | AGE | HISTORICAL | USE        | NEWNESS | ART | RARITY | BELEVINGS-<br>WAARDE |  |  |  |  |  |  |  |
|-----------------------------|-----|------------|------------|---------|-----|--------|----------------------|--|--|--|--|--|--|--|
| SURROUN-<br>DING<br>SETTING |     |            |            |         |     |        |                      |  |  |  |  |  |  |  |
| SITE                        |     |            |            |         |     |        |                      |  |  |  |  |  |  |  |
| SKIN                        |     |            |            |         |     |        |                      |  |  |  |  |  |  |  |
| STRUCTURE                   |     |            | hitec<br>& |         |     |        |                      |  |  |  |  |  |  |  |
| SPACE<br>PLAN               |     | Heritage   |            |         |     |        |                      |  |  |  |  |  |  |  |
| SURFACES<br>INTERIOR        |     |            |            |         |     |        |                      |  |  |  |  |  |  |  |
| SERVICES                    |     |            |            |         |     |        |                      |  |  |  |  |  |  |  |
| STUFF                       |     |            |            |         |     |        |                      |  |  |  |  |  |  |  |

| RIEGL<br>X<br>BRAND         | AGE                                                                                                                                                                                                           | HISTORICAL                                                                                                                                                                                                                                                              | USE                                                                                                                                                                                                                                                                   | NEWNESS | ART                                                                                                                                                                           | RARITY                                                                                                                                                                                                                       | BELEVINGS-<br>WAARDE                                                                                                                                                                     |
|-----------------------------|---------------------------------------------------------------------------------------------------------------------------------------------------------------------------------------------------------------|-------------------------------------------------------------------------------------------------------------------------------------------------------------------------------------------------------------------------------------------------------------------------|-----------------------------------------------------------------------------------------------------------------------------------------------------------------------------------------------------------------------------------------------------------------------|---------|-------------------------------------------------------------------------------------------------------------------------------------------------------------------------------|------------------------------------------------------------------------------------------------------------------------------------------------------------------------------------------------------------------------------|------------------------------------------------------------------------------------------------------------------------------------------------------------------------------------------|
| SURROUN-<br>DING<br>SETTING | - Derelict industrial buildings in the area                                                                                                                                                                   | ✓ Traces of train tracks ✓ Part of the harbour ✓ Traces of former activity                                                                                                                                                                                              | X                                                                                                                                                                                                                                                                     | X       | X                                                                                                                                                                             | X                                                                                                                                                                                                                            | - Longitudal pier<br>- Lots of industrial activity<br>- Industrial site                                                                                                                  |
| SITE                        | - Traces of removed buildings                                                                                                                                                                                 | - Traces suggest a complex - The two piers are old crane foundations, showing traces of an old infrastructure                                                                                                                                                           | -The pier is still used similairly, using trucks instead of trains and boats.                                                                                                                                                                                         | X       | X                                                                                                                                                                             | - The only cotton storage in the Netherlands                                                                                                                                                                                 | - Strong harbour feel<br>- Free space on either sides<br>- Far view over the water                                                                                                       |
| SKIN                        | ✓ - dated appearance     ✓ - weatherworn skin and clear signs of crossion and rust                                                                                                                            | - traces of formerly present steel bridges and holes on skin and gallery's - slill present original texts on walls and doors, which tell functionality and division original function original function                                                                 | X                                                                                                                                                                                                                                                                     | X       | Deliberate lining and suggestion<br>of hardstone decoration around<br>windows as a reference to dwelling<br>architecture in Rotterdam in the<br>beginning of the 20th century | X                                                                                                                                                                                                                            | - Repetition in skin is key factor in historic and contemporary experience the Katoenweem                                                                                                |
| STRUCTURE                   | The abrasion on the free standing co-<br>lumns in the halls is the evidence of the<br>operating years of the Katoenveem.                                                                                      | The dilatation between any two adjacent compartments is a special design for the inflammable goods, cotton.  The structure of the building is directly linked to the original use of the building                                                                       | Northern orientation of skylights provide indirect sunlight. It prevented cotton from overheating. In redeveloping skylights can be used to create pleasant indoor climate.                                                                                           | X       | X                                                                                                                                                                             | Building in construction. The structure of the building is one of the earlier and rare examples of Hennebique reinforced concrete system used on a cotton warehouse.                                                         | Structure is very striking and present in the building and largely determines the experience                                                                                             |
| SPACE<br>PLAN               | X                                                                                                                                                                                                             | The five parellel compartments are placed along the pier. The efficiency of waterway and railway transportation, and the storage of cotton was the primary reason of the space plan layout.                                                                             | With a little restoration, the huge, tall space of each compartment has the potential to be used for many purposes, such as warehouse, art studio, sports fields, church, etc.                                                                                        | X       | X                                                                                                                                                                             | The five separated compartments for cotton(upper drawing) are interconnected by the walkways and outdoor galleries for workers(lower drawing).                                                                               | Without the piles of cotton bales that used to occupied the space,each compartment is a huge, cold, static space with major light source from above, making the space solemn and silent. |
| SURFACES<br>INTERIOR        | - dated appearance - damages of use and cotton bale movement - weatherworn surfaces and clear signs of erosion and rust on walls, structures, doors and windows                                               | - Traces of wooden formwork display the way the building was manufactured                                                                                                                                                                                               | X                                                                                                                                                                                                                                                                     | X       | X                                                                                                                                                                             | X                                                                                                                                                                                                                            | sacred atmosphere through color<br>and materialisation (like bright<br>white paint and texture as in some<br>churches)                                                                   |
| SERVICES                    | Present original equipment and systems, like the conveyor, lights, fans, pulley and travelers suggest traces of a past life. Eventhough the decay has occurred the parts that remain give an historic inside. | All original equipment and systems such as the total plan of serving as cranes, conveyor, lights, fans, bridges, travellers, watertower, pipes, sprikler, crat and pulley are reffering to the for its time advanced functionality of the building as cotton warehouse. | Since present systems and equipment still have a potential of use, parts could be serving future programming of the building. Lights by electricity and armatures, natural ventilation by fans through wind, transport and carrying of stuff along the kept conveyor. | X       | X                                                                                                                                                                             | The innovative firesystem along with water storage and keeping it on pressure to safeguard against fire through sprincklers of the ginnel type, inventive for its period an improvement for the service of its functionality | By the present original equipment and systems suggest traces of past live and existence of a workers process, there is a chance and imagination of movements                             |
| STUFF                       | X                                                                                                                                                                                                             | X                                                                                                                                                                                                                                                                       | X                                                                                                                                                                                                                                                                     | X       | X                                                                                                                                                                             | X                                                                                                                                                                                                                            | X                                                                                                                                                                                        |

| RIEGL<br>X<br>Brand         | AGE                                                                                                                                                                                                            | HISTORICAL                                                                                                                                                                                                                                                                                                                                                                                                                                                                                                                                                                                                                                                                                                                                                                                                                                                                                                                                                                                                                                                                                                                                                                                                                                                                                                                                                                                                                                                                                                                                                                                                                                                                                                                                                                                                                                                                                                                                                                                                                                                                                                                     | USE                                                                                                                                                                                                                                                                  | NEWNESS | ART                                                                                                                                                               | RARITY                                                                                                                                                                                                                      | BELEVINGS-<br>WAARDE                                                                                                                                                                     |
|-----------------------------|----------------------------------------------------------------------------------------------------------------------------------------------------------------------------------------------------------------|--------------------------------------------------------------------------------------------------------------------------------------------------------------------------------------------------------------------------------------------------------------------------------------------------------------------------------------------------------------------------------------------------------------------------------------------------------------------------------------------------------------------------------------------------------------------------------------------------------------------------------------------------------------------------------------------------------------------------------------------------------------------------------------------------------------------------------------------------------------------------------------------------------------------------------------------------------------------------------------------------------------------------------------------------------------------------------------------------------------------------------------------------------------------------------------------------------------------------------------------------------------------------------------------------------------------------------------------------------------------------------------------------------------------------------------------------------------------------------------------------------------------------------------------------------------------------------------------------------------------------------------------------------------------------------------------------------------------------------------------------------------------------------------------------------------------------------------------------------------------------------------------------------------------------------------------------------------------------------------------------------------------------------------------------------------------------------------------------------------------------------|----------------------------------------------------------------------------------------------------------------------------------------------------------------------------------------------------------------------------------------------------------------------|---------|-------------------------------------------------------------------------------------------------------------------------------------------------------------------|-----------------------------------------------------------------------------------------------------------------------------------------------------------------------------------------------------------------------------|------------------------------------------------------------------------------------------------------------------------------------------------------------------------------------------|
| SURROUN-<br>DING<br>SETTING | - Derelict industrial buildings in the area                                                                                                                                                                    | ✓ Traces of train tracks ✓ Part of the harbour ✓ Traces of former activity                                                                                                                                                                                                                                                                                                                                                                                                                                                                                                                                                                                                                                                                                                                                                                                                                                                                                                                                                                                                                                                                                                                                                                                                                                                                                                                                                                                                                                                                                                                                                                                                                                                                                                                                                                                                                                                                                                                                                                                                                                                     | X                                                                                                                                                                                                                                                                    | X       | X                                                                                                                                                                 | X                                                                                                                                                                                                                           | -Longitudal pier<br>-Lots of industrial activity<br>-Industrial site                                                                                                                     |
| SITE                        | - Traces of removed buildings                                                                                                                                                                                  | - Traces suggest a complex - The two piers are old crane foundations, showing traces of an old infrastructure                                                                                                                                                                                                                                                                                                                                                                                                                                                                                                                                                                                                                                                                                                                                                                                                                                                                                                                                                                                                                                                                                                                                                                                                                                                                                                                                                                                                                                                                                                                                                                                                                                                                                                                                                                                                                                                                                                                                                                                                                  | The pier is still used similarly, using trucks instead of trains and boats.                                                                                                                                                                                          | X       | X                                                                                                                                                                 | - The only cotton storage in the Netherlands                                                                                                                                                                                | - Strong harbour feel<br>- Free space on either sides<br>- Far view over the water                                                                                                       |
| SKIN                        | - dated appearance - weatherworn skin and clear signs of crossion and rust                                                                                                                                     | - traces of formerly present steel bridges and holes on skin and aglienty's - still present original texts on walls and doors, which tell functionality and division original function original function                                                                                                                                                                                                                                                                                                                                                                                                                                                                                                                                                                                                                                                                                                                                                                                                                                                                                                                                                                                                                                                                                                                                                                                                                                                                                                                                                                                                                                                                                                                                                                                                                                                                                                                                                                                                                                                                                                                       | X                                                                                                                                                                                                                                                                    | X       | Deliberate lining and suggestion of hardstone decoration around windows as a reference to dwelling architecture in Rotterdam in the beginning of the 20th century | X                                                                                                                                                                                                                           | - Repetition in skin is key factor<br>in historic and contemporary<br>experience the Katoenweem                                                                                          |
| STRUCTURE                   | The abrasion on the free standing co-<br>lumns in the halls is the evidence of the<br>operating years of the Katoenveem.                                                                                       | The dilatation between any two adjacent compartments is a special design for the inflammable goods, cotton.  The structure of the building is directly linked to the original use of the building the building is directly linked to the original use of the building the building linked to the original use of the building the building linked to the original use of the buil | Northern orientation of skylights provide indirect sunlight. It prevented cotton from overheating, In redeveloping skylights can be used to create pleasant indoor climate.                                                                                          | X       | X                                                                                                                                                                 | Building in construction. The structure of the building is one of the earlier and rare examples of Hennebique reinforced concrete system used on a cotton war chouse.                                                       | Structure is very striking and present in the building and largely determines the experience                                                                                             |
| SPACE<br>PLAN               | X                                                                                                                                                                                                              | The five parellel compartments are placed along the pier. The efficiency of waterway and railway transportation, and the storage of cotton was the primary reason of the space plan layout.                                                                                                                                                                                                                                                                                                                                                                                                                                                                                                                                                                                                                                                                                                                                                                                                                                                                                                                                                                                                                                                                                                                                                                                                                                                                                                                                                                                                                                                                                                                                                                                                                                                                                                                                                                                                                                                                                                                                    | With a little restoration, the huge, tall space of each compartment has the potential to be used for many purposes, such as warehouse, art studio, sports fields, church, etc.                                                                                       | X       | X                                                                                                                                                                 | The five separated compartments for cotton(upper drawing) are interconnected by the wallkways and outdoor galleries for workers(lower drawing).                                                                             | Without the piles of cotton bales that used to occupied the space,each compartment is a huge, cold, static space with major light source from above, making the space solemn and silent. |
| SURFACES<br>INTERIOR        | <ul> <li>dated appearance</li> <li>damages of use and cotton bale movement</li> <li>weatherworn surfaces and clear signs of erosion and ust on walls, structures, doors and windows</li> </ul>                 | • Traces of wooden formwork display the way the building was manufactured                                                                                                                                                                                                                                                                                                                                                                                                                                                                                                                                                                                                                                                                                                                                                                                                                                                                                                                                                                                                                                                                                                                                                                                                                                                                                                                                                                                                                                                                                                                                                                                                                                                                                                                                                                                                                                                                                                                                                                                                                                                      | X                                                                                                                                                                                                                                                                    | X       | X                                                                                                                                                                 | X                                                                                                                                                                                                                           | sacred atmosphere through color<br>and materialisation (like bright<br>white paint and texture as in some<br>churches)                                                                   |
| SERVICES                    | Present original equipment and systems, like the conveyor, lights, fans, pulley and travellers suggest traces of a past life. Eventhough the decay has occurred the parts that remain give an historic inside. | All original equipment and systems such as the total plan of serving as cranes, conveyor, lights, fans, bridges, travellers, watertower, pipes, sprikler, crart and pulley are reffering to the for its time advanced functionality of the building as cotton warehouse.                                                                                                                                                                                                                                                                                                                                                                                                                                                                                                                                                                                                                                                                                                                                                                                                                                                                                                                                                                                                                                                                                                                                                                                                                                                                                                                                                                                                                                                                                                                                                                                                                                                                                                                                                                                                                                                       | Since present systems and equipment still have a potential of use, parts could be serving future programming of the building. Lights by dectricity and armatures, natural ventilation by fans through wind, transport and carrying of stuff along the kept conveyor. | X       | X                                                                                                                                                                 | The innovative firesystem along with waterstorage and keeping it on pressure to safeguard against fire through sprinciders of the ginnel type, inventive for its period an improvement for the service of its functionality | By the present original equipment and systems suggest traces of past live and existence of a workers process, there is a chance and imagination of movements                             |
| STUFF                       | X                                                                                                                                                                                                              | X                                                                                                                                                                                                                                                                                                                                                                                                                                                                                                                                                                                                                                                                                                                                                                                                                                                                                                                                                                                                                                                                                                                                                                                                                                                                                                                                                                                                                                                                                                                                                                                                                                                                                                                                                                                                                                                                                                                                                                                                                                                                                                                              | X                                                                                                                                                                                                                                                                    | X       | X                                                                                                                                                                 | X                                                                                                                                                                                                                           | X                                                                                                                                                                                        |

New urban design

The new fitting within the existing structure