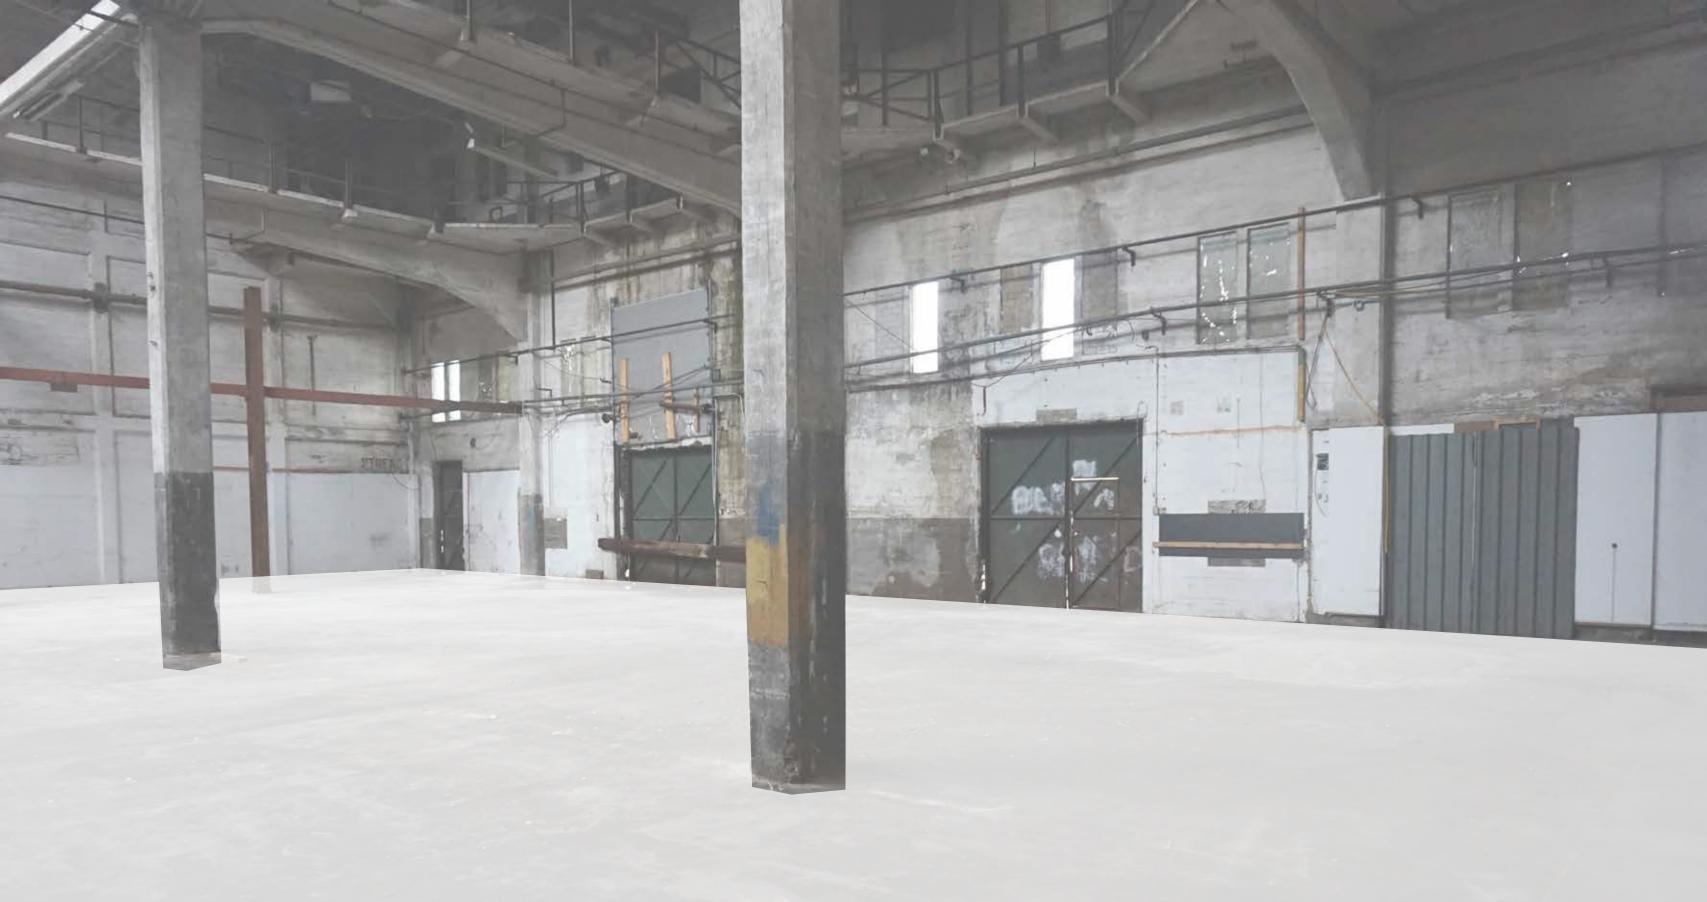

Describing the character (exterior)

Monument Complex value

Overhanging balcony and roof

Exterior in bad shape

No longer in use

Harbour area, end of the pier

Derelict warehouse in between new activity

Overhanging roof and bal- Exterior in bad condition, cony, horizontal lines

building no longer in use

Describing the character (interior)

Temporary filling Conveyor system Structure

Walkways

Roof structure

Fire proofing

The back story

The process of loading and unloading the cotton from ships and trains formed the Katoenveem complex