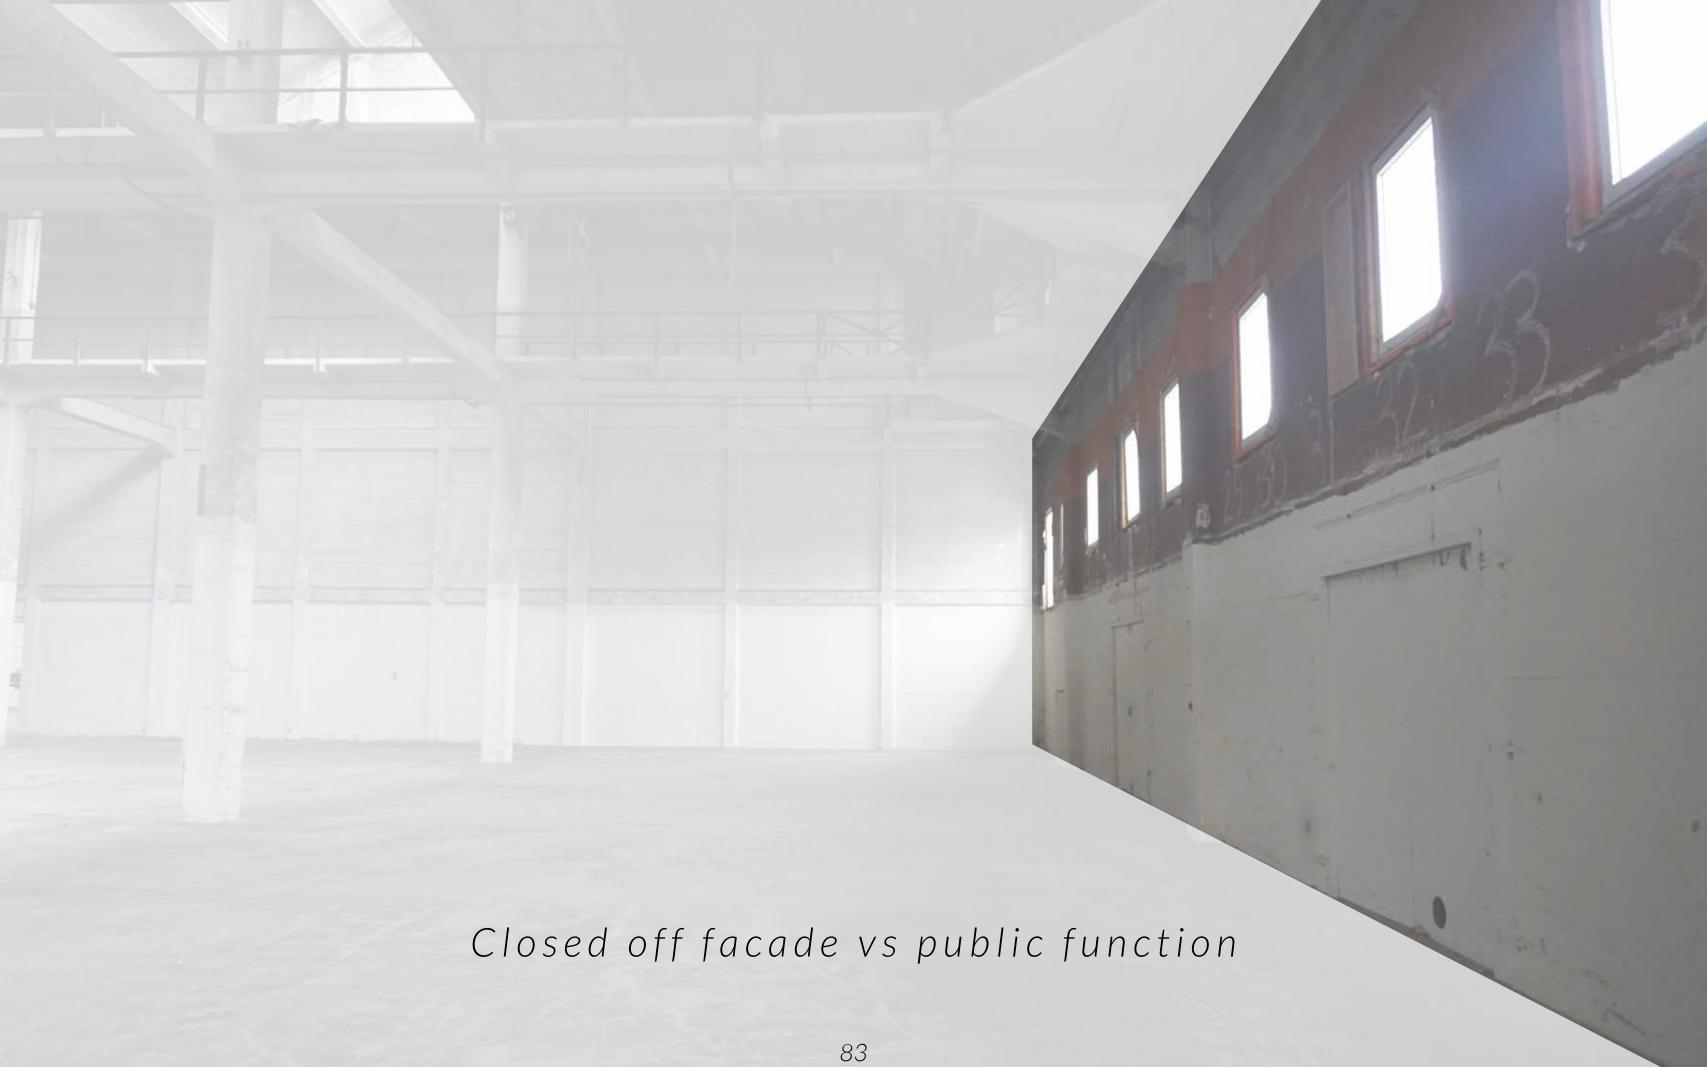

## Design challenge:

How can you adapt a derelict, closed-off cotton warehouse into a new and public function whilst maintaining and adding to the identity