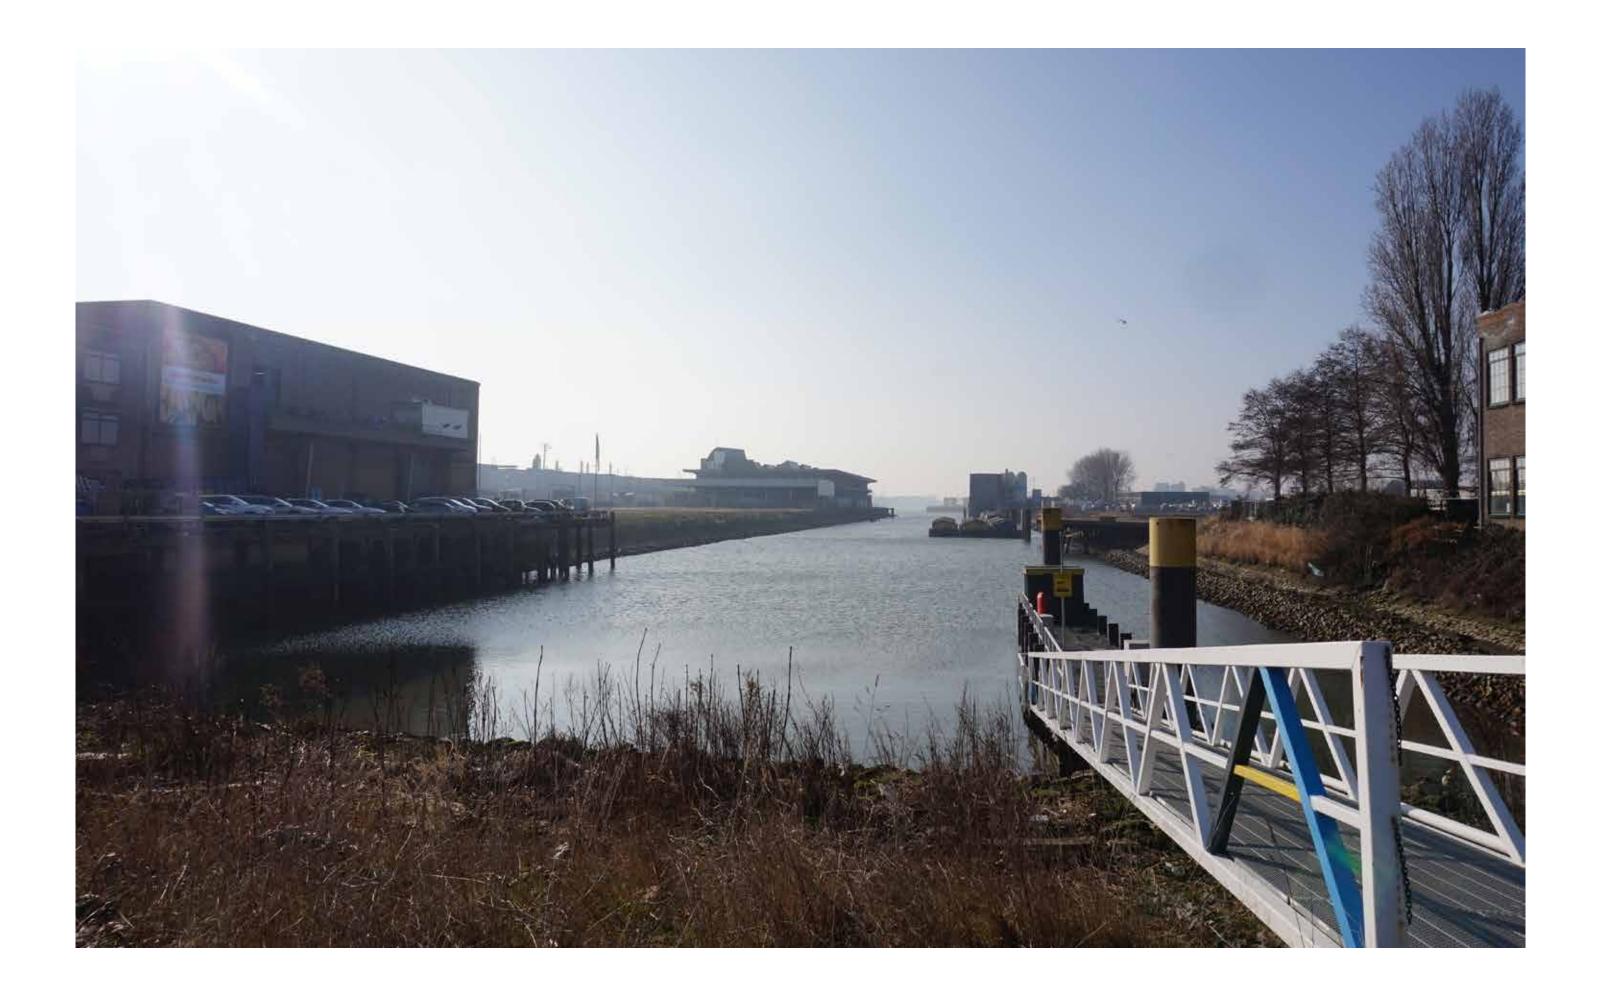

Describing the character (exterior)

Monument Complex value

Overhanging balcony and roof

Exterior in bad shape

No longer in use

Harbour area, end of the pier

Derelict warehouse in between new activity

Overhanging roof and bal- Exterior in bad condition, cony, horizontal lines

The inciting incident

Harbour area moving towards the west

Changing usage of the area shifting from industrial to urban