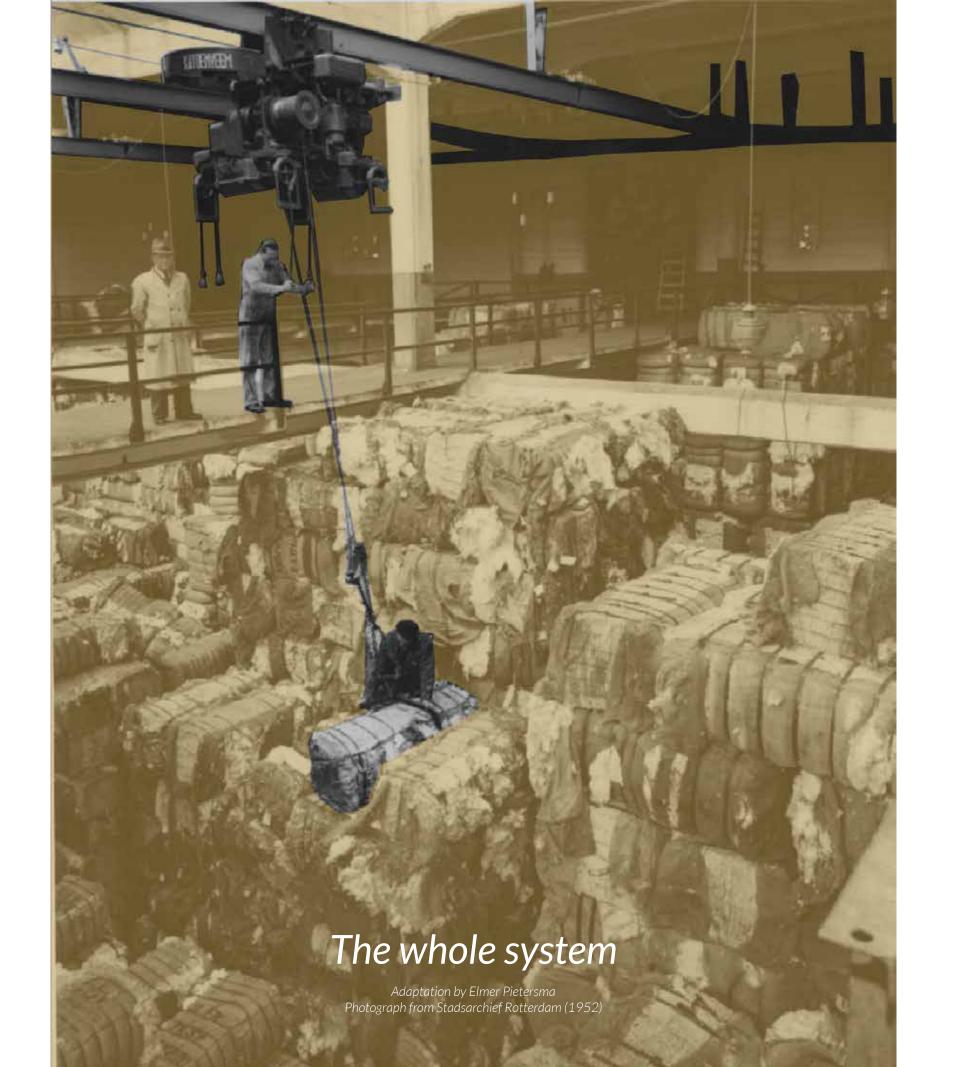

The process of loading and unloading the cotton from ships and trains formed the Katoenveem complex

The process of loading and unloading the cotton from ships and trains formed the Katoenveem complex

Historic images showing the traveller system installed on cranes and bridges between the warehouses

photograph from Stadsarchief Rotterdam

Collage showing the historic activity at the complex

illustration by Audrey Loef