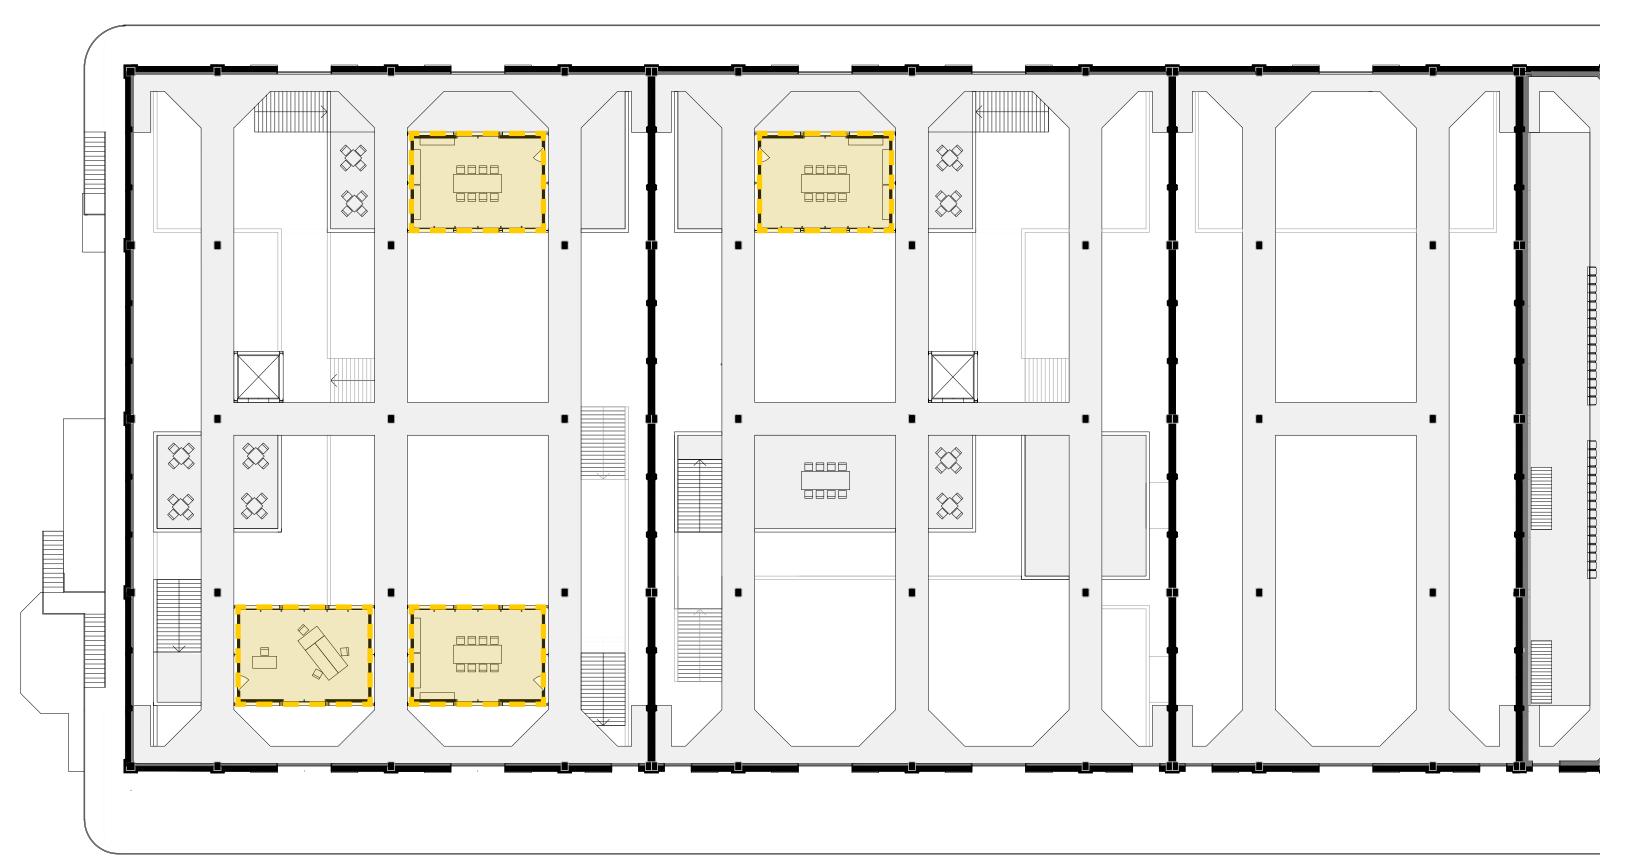

Following the path of the cotton

Show the contrast between old and new

Respect the existing grid, gesturing towards the cotton bails introducing human scale

Re-use the existing elements to add to identity