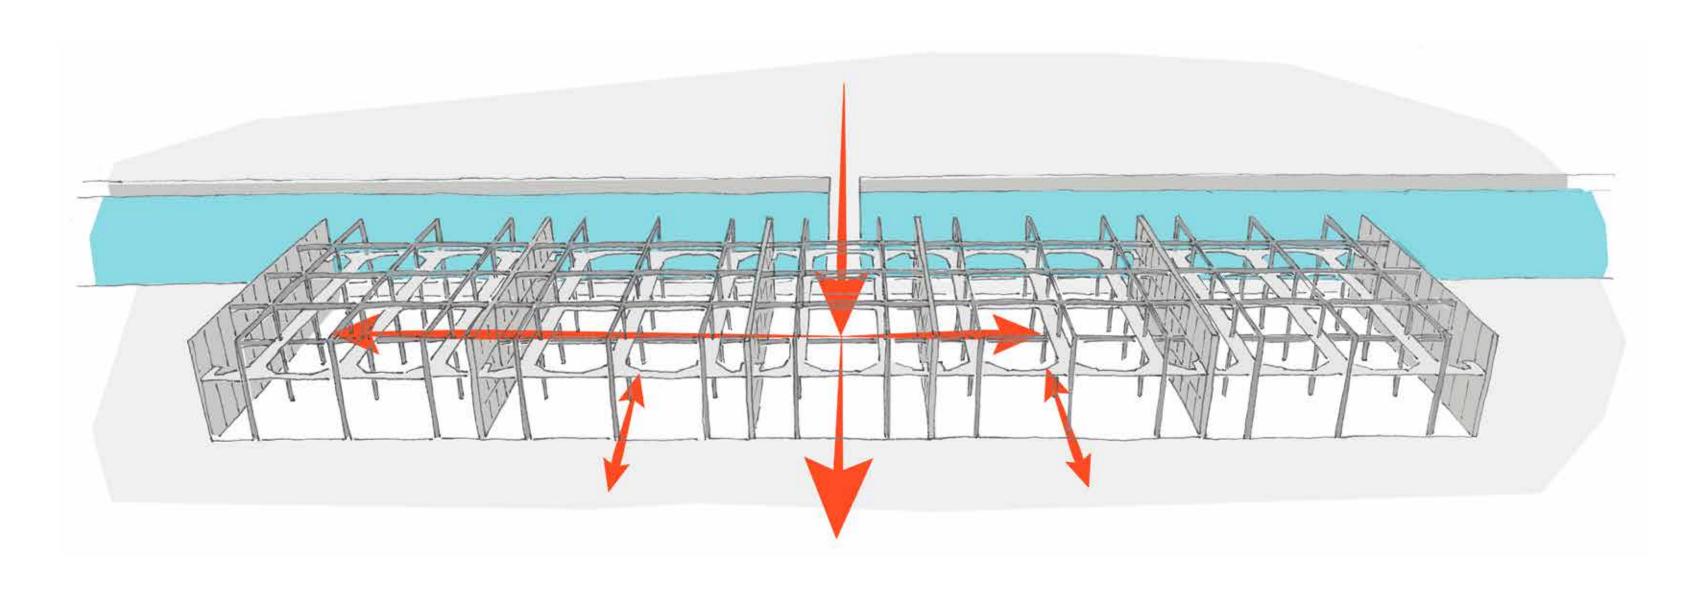

Functionally designed

Monolithic concrete structure

Grid structure

Compartments

Tranquil experience inside

Transverse circulation inside

Industrial materialisation

Introvert character

Functionally designed

Horizontal lines on the building

Original services

Strong relationship with water

Longitudinal building along the pier

Overhanging balconies & roof

No human

Missing elements

## Character of the building

Monolithic concrete structure

Grid structure

Compartments

Tranquil experience inside

Transverse circulation inside

Industrial materialisation

Introvert character

Functionally designed

Horizontal lines on the building

Original services

Strong relationship with water

Longitudinal building along the pier

Overhanging balconies & roof

No human scale

Missing elements