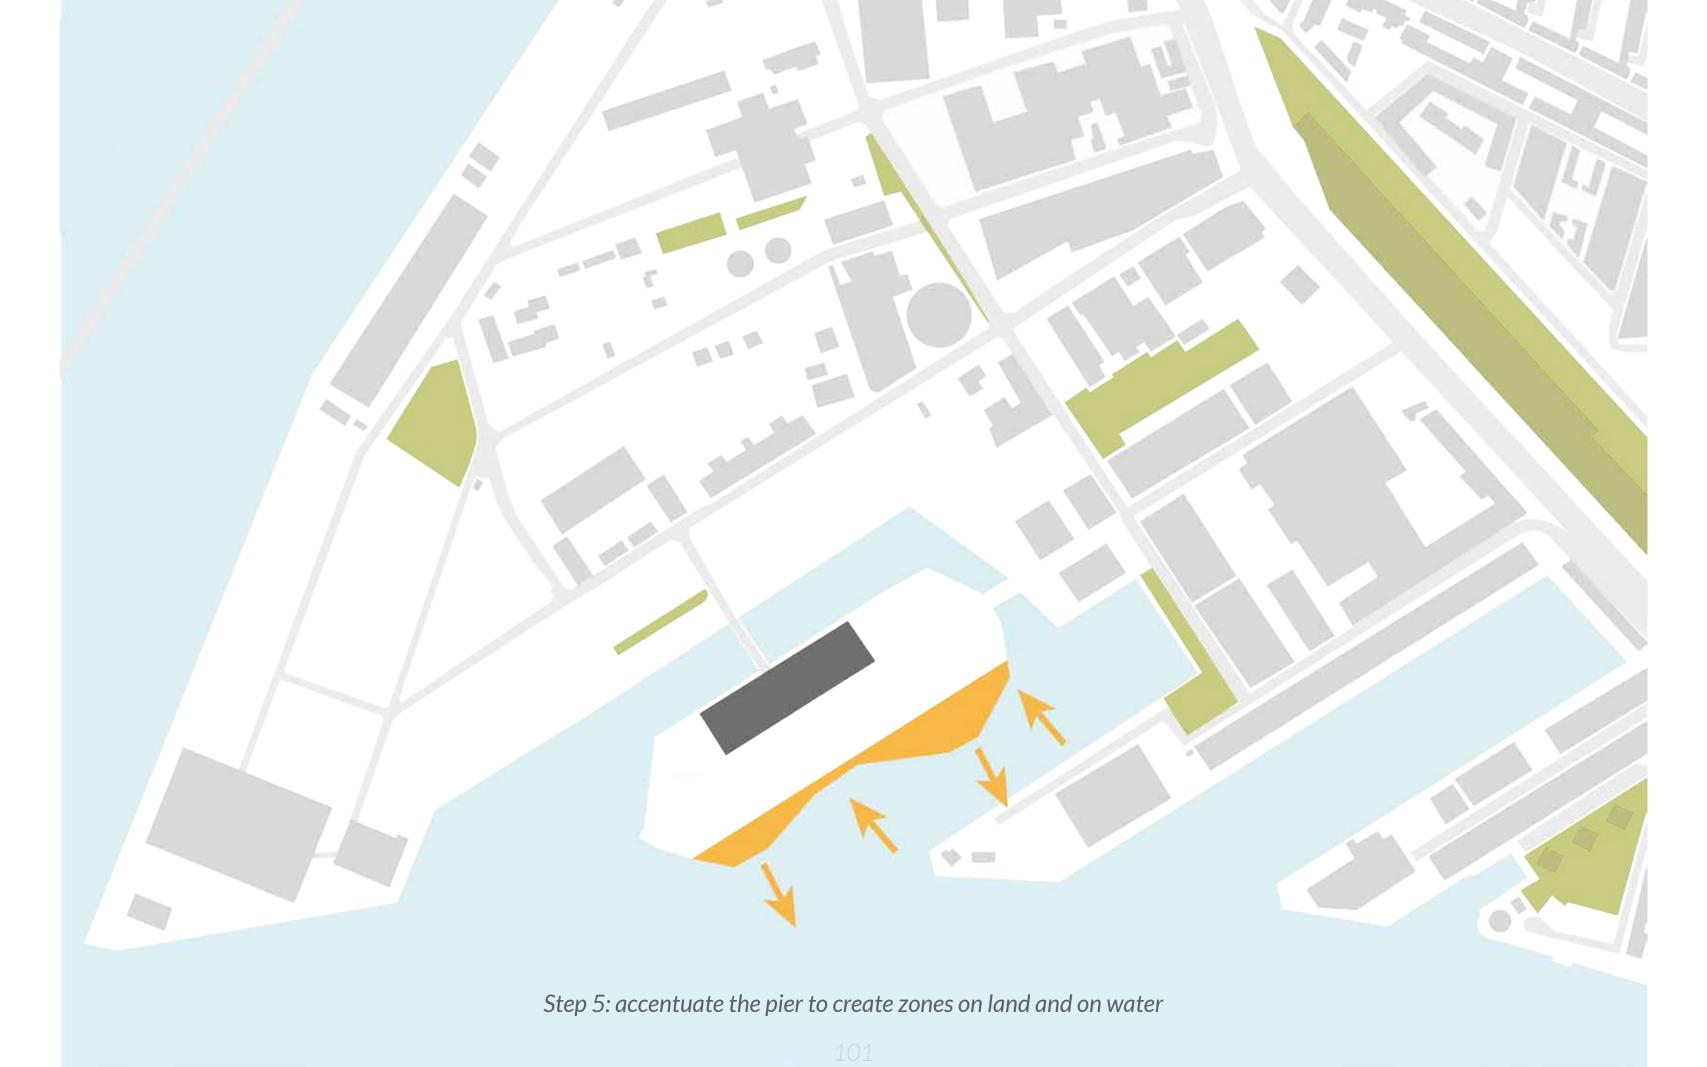

tad NDSM Amsterdam, NL













Starting points



Following the path of the cotton







Show the contrast between old and new



Respect the existing grid, gesturing towards the cotton bails introducing human scale



Re-use the existing elements to add to identity







Become a cultural hub for Rotterdam



Determined the character



Cultural hub as new function



Determined requirements



Formed a design strategy

Identifying the conflicts













Not comfortable













## Design challenge:

How can you adapt a derelict, closed-off cotton warehouse into a new and public function whilst maintaining and adding to the identity

## Act 3: The resolution

Changing surroundings
A changed sense of self
New inner workings
The resolution

Changing surroundings





















A changed sense of self



























New inner workings















































































































The resolution





the character







Formed a design strategy



New urban design



The new fitting within the existing structure



## Thank you