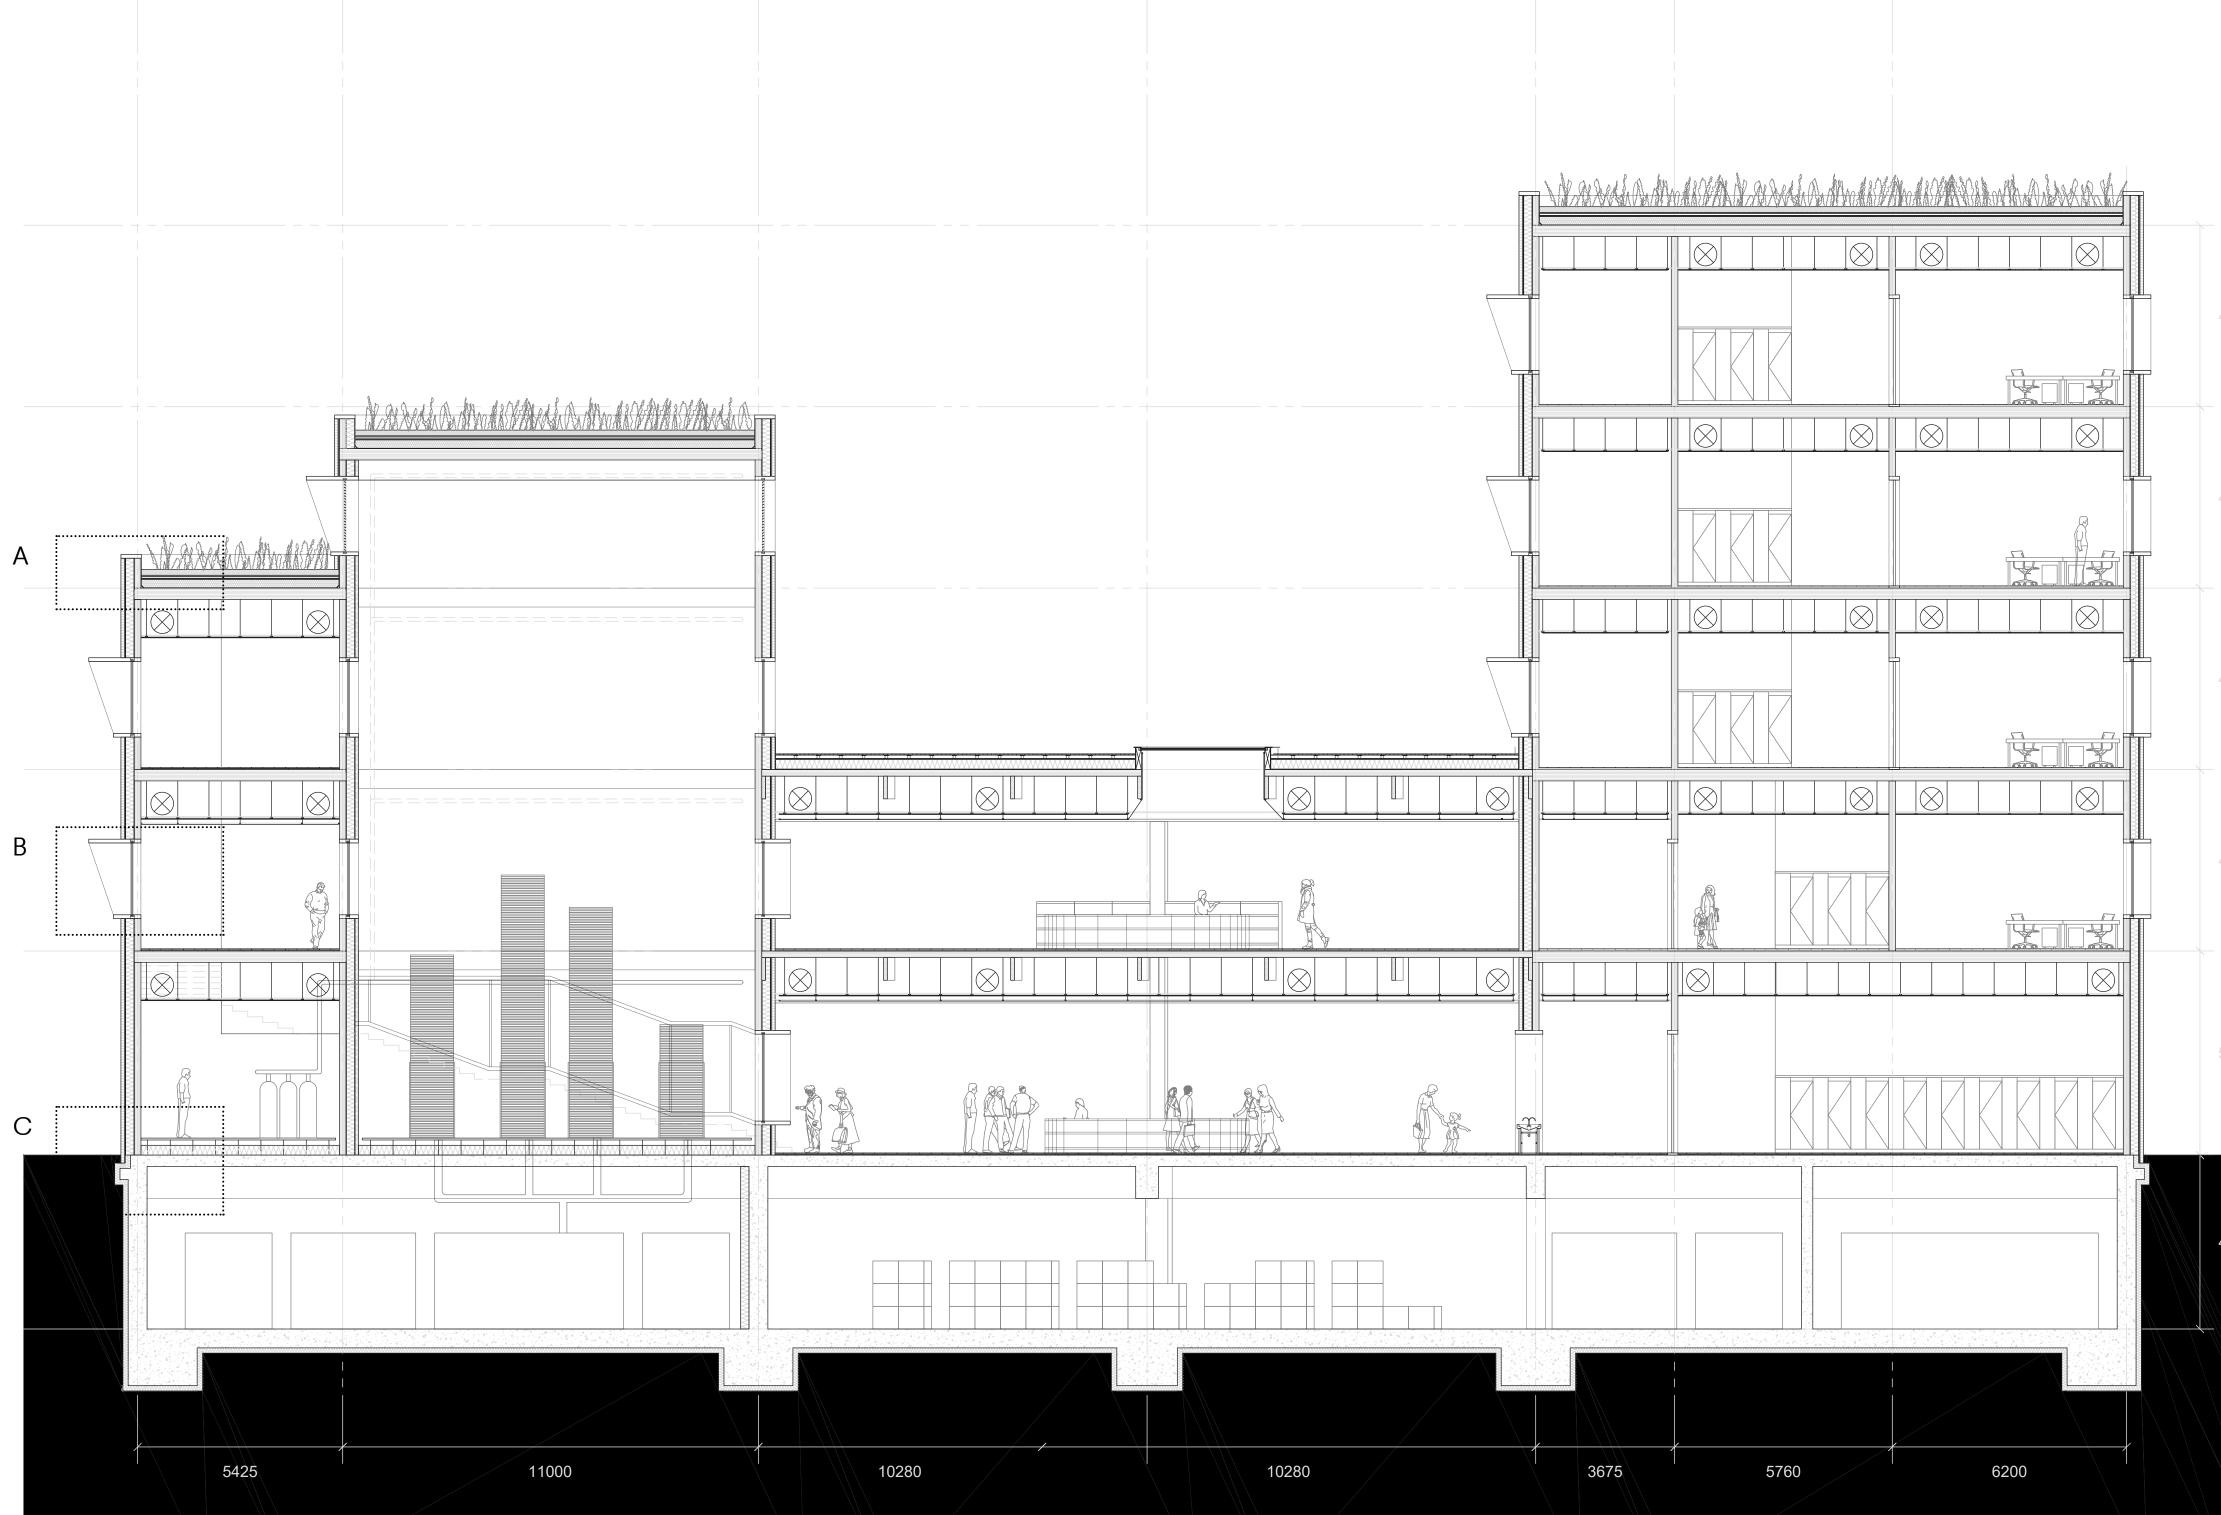

e

**Section B** 

30m





## Facade Details A, B, C (Closed Mass)

[1] 3mm thk aluminium capping
[2] S/S termination clamp for dry-stack brick system
[3] 3mm aluminium canopy supported by steel console bolted to wood blocking
[4] Triple glazed openable window with aluminium frame (u = 0.8 W/m²K)
[5] Internal sunscreen curtain
[6] Recessed aluminium skirting
[7] Concealed metal plate bolted to slab, secured with tight fit dowels

[8] Brick ledge supporting dry-stack brick system

## Facade Details D, E1 (Open Space - Typical Situation)

[1] 200x50mm aluminium handrail at 1m AFFL
[2] Internal sunscreen curtain
[3] separate footing for vertical facade element on raised column base
[4] triple glazed window wall with aluminium frame (u = 0.8 W/m²K)
[5] edge restraint between floor pavings





## **Section C**



## Facade Details D, E2 (Open Space - Wood Deck Situation)

[1] 200x50mm aluminium handrail at 1m AFFL
[2] Internal sunscreen curtain
[3] separate footing for vertical facade element on raised column base
[4] triple glazed window wall with aluminium frame (u = 0.8 W/m²K)

[5] edge restraint between floor pavings