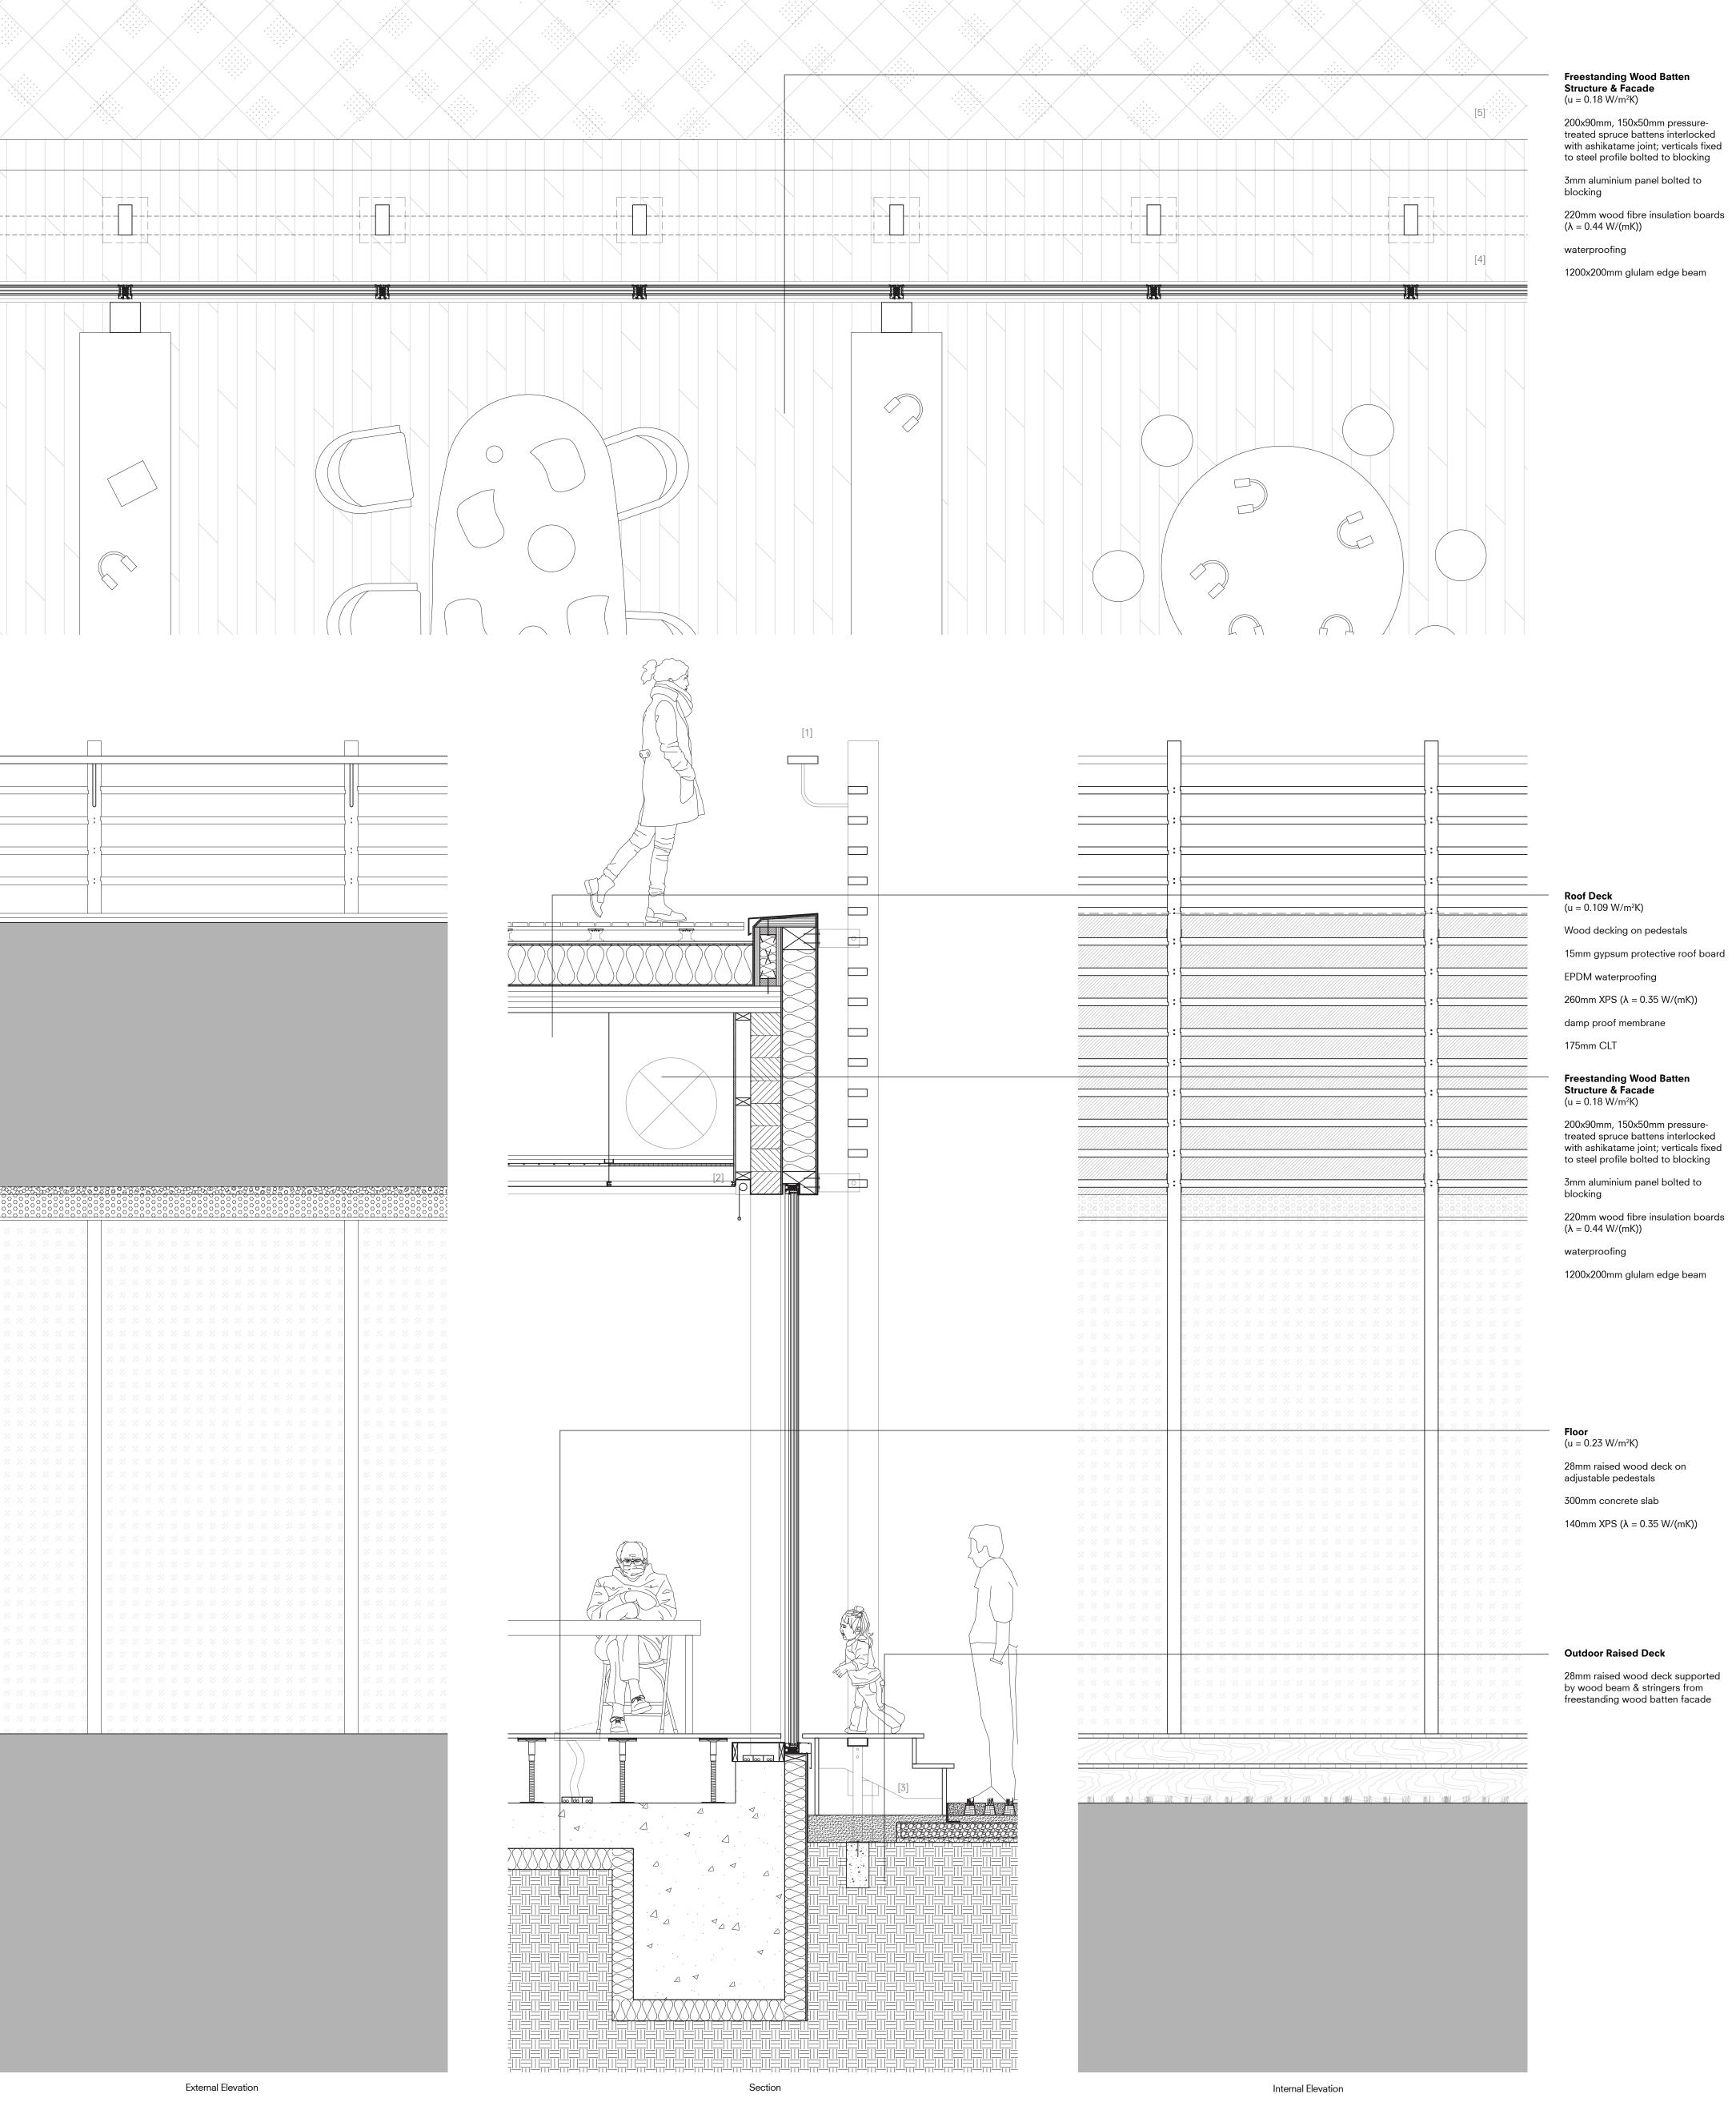

## Facade Details D, E1 (Open Space - Typical Situation)

[1] 200x50mm aluminium handrail at 1m AFFL
[2] Internal sunscreen curtain
[3] separate footing for vertical facade element on raised column base
[4] triple glazed window wall with aluminium frame (u = 0.8 W/m²K)
[5] edge restraint between floor pavings

## Facade Details D, E2 (Open Space - Wood Deck Situation)

[1] 200x50mm aluminium handrail at 1m AFFL
[2] Internal sunscreen curtain
[3] separate footing for vertical facade element on raised column base
[4] triple glazed window wall with aluminium frame (u = 0.8 W/m²K)

[5] edge restraint between floor pavings