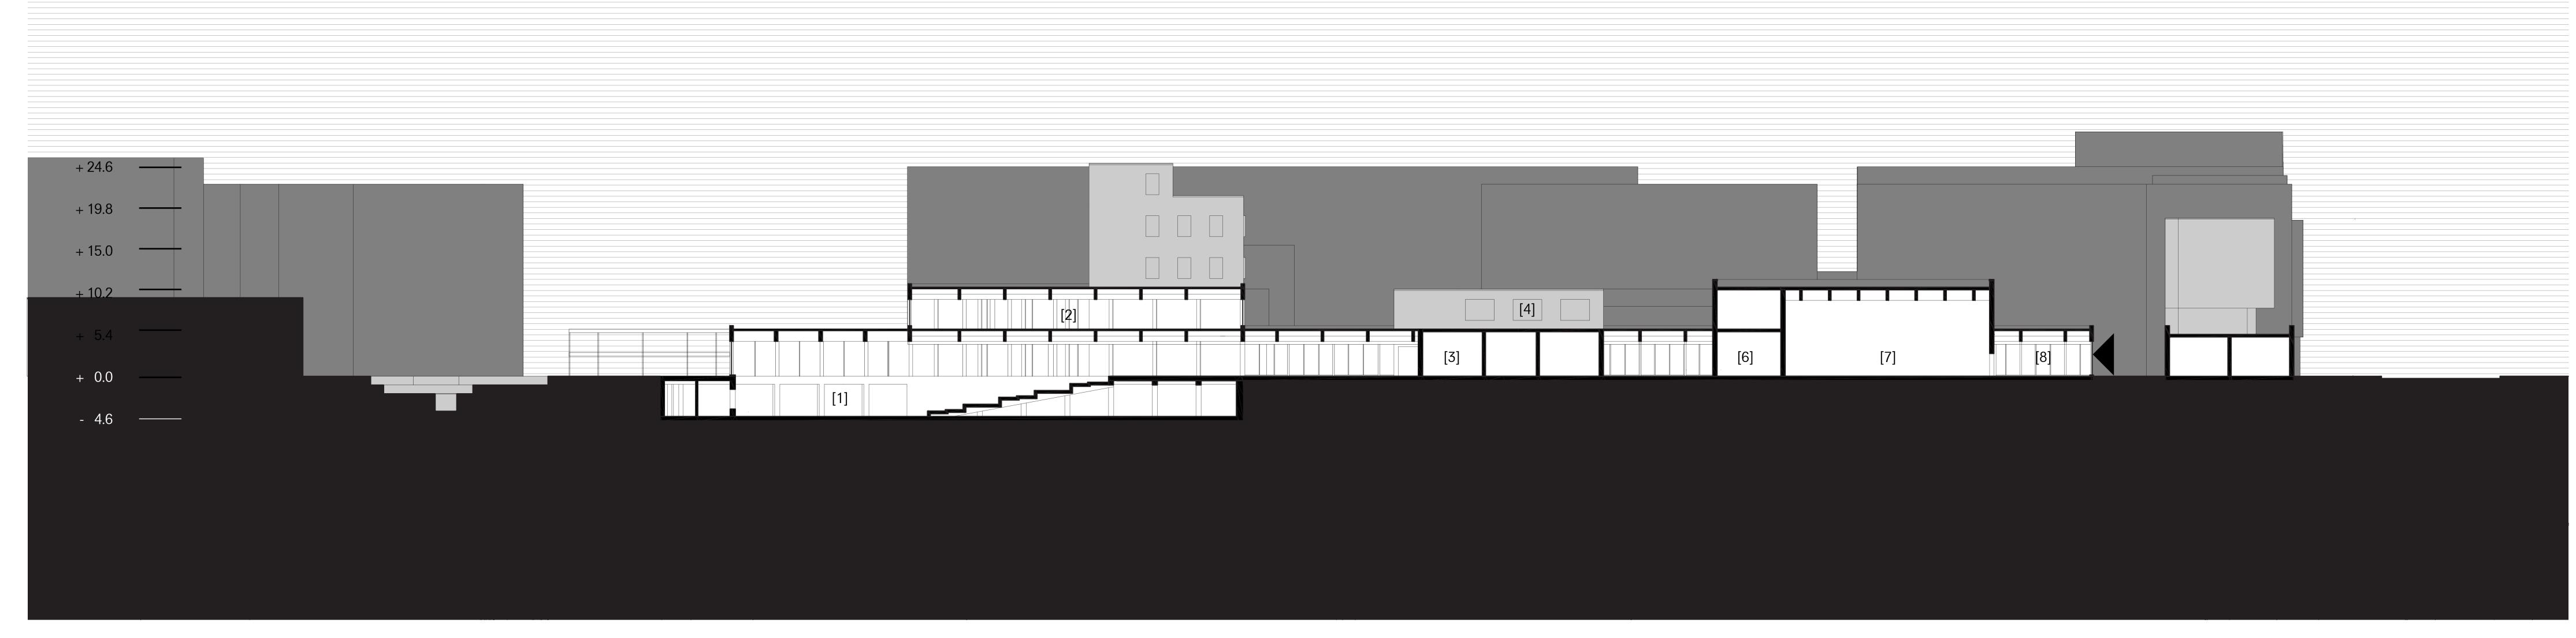

[2] covered playground [3] market

[4] meeting steps

[6] loading dock & sorting area

[7] temporary storage

[9] rainwater collection tanks





[1] reception **[2]** cafe

[3] performance hall & music studios [4] crafts studio

[5] exhibition area [6] cooking studios [7] digital studio & vr

experience

[9] offices [10] happy steps [11] informal market

[8] edge data centre

[12] ping-pong tables [13] futsal courts [14] bike parking





[1] spiral stairs/ramp to roof level

[2] community garden plots

[**3**] community garden worktables

[4] offices

[5] individual study cells [6] classrooms [7] collections

[8] sunset deck





[1] offices [2] staff-only roof [3] extensive green roof





[3] extensive green roof







[1] market

[2] classrooms, collections

[3] cooking studios

[4] community garden

[5] exhibition

[6] music studios

[7] performance hall

**[8]** cafe

**Section B** 

30m





## Facade Details A, B, C (Closed Mass)

[1] 3mm thk aluminium capping
[2] S/S termination clamp for dry-stack brick system
[3] 3mm aluminium canopy supported by steel console bolted to wood blocking
[4] Triple glazed openable window with aluminium frame (u = 0.8 W/m²K)
[5] Internal sunscreen curtain
[6] Recessed aluminium skirting
[7] Concealed metal plate bolted to slab, secured with tight fit dowels

[8] Brick ledge supporting dry-stack brick system

## Facade Details D, E1 (Open Space - Typical Situation)

[1] 200x50mm aluminium handrail at 1m AFFL
[2] Internal sunscreen curtain
[3] separate footing for ver