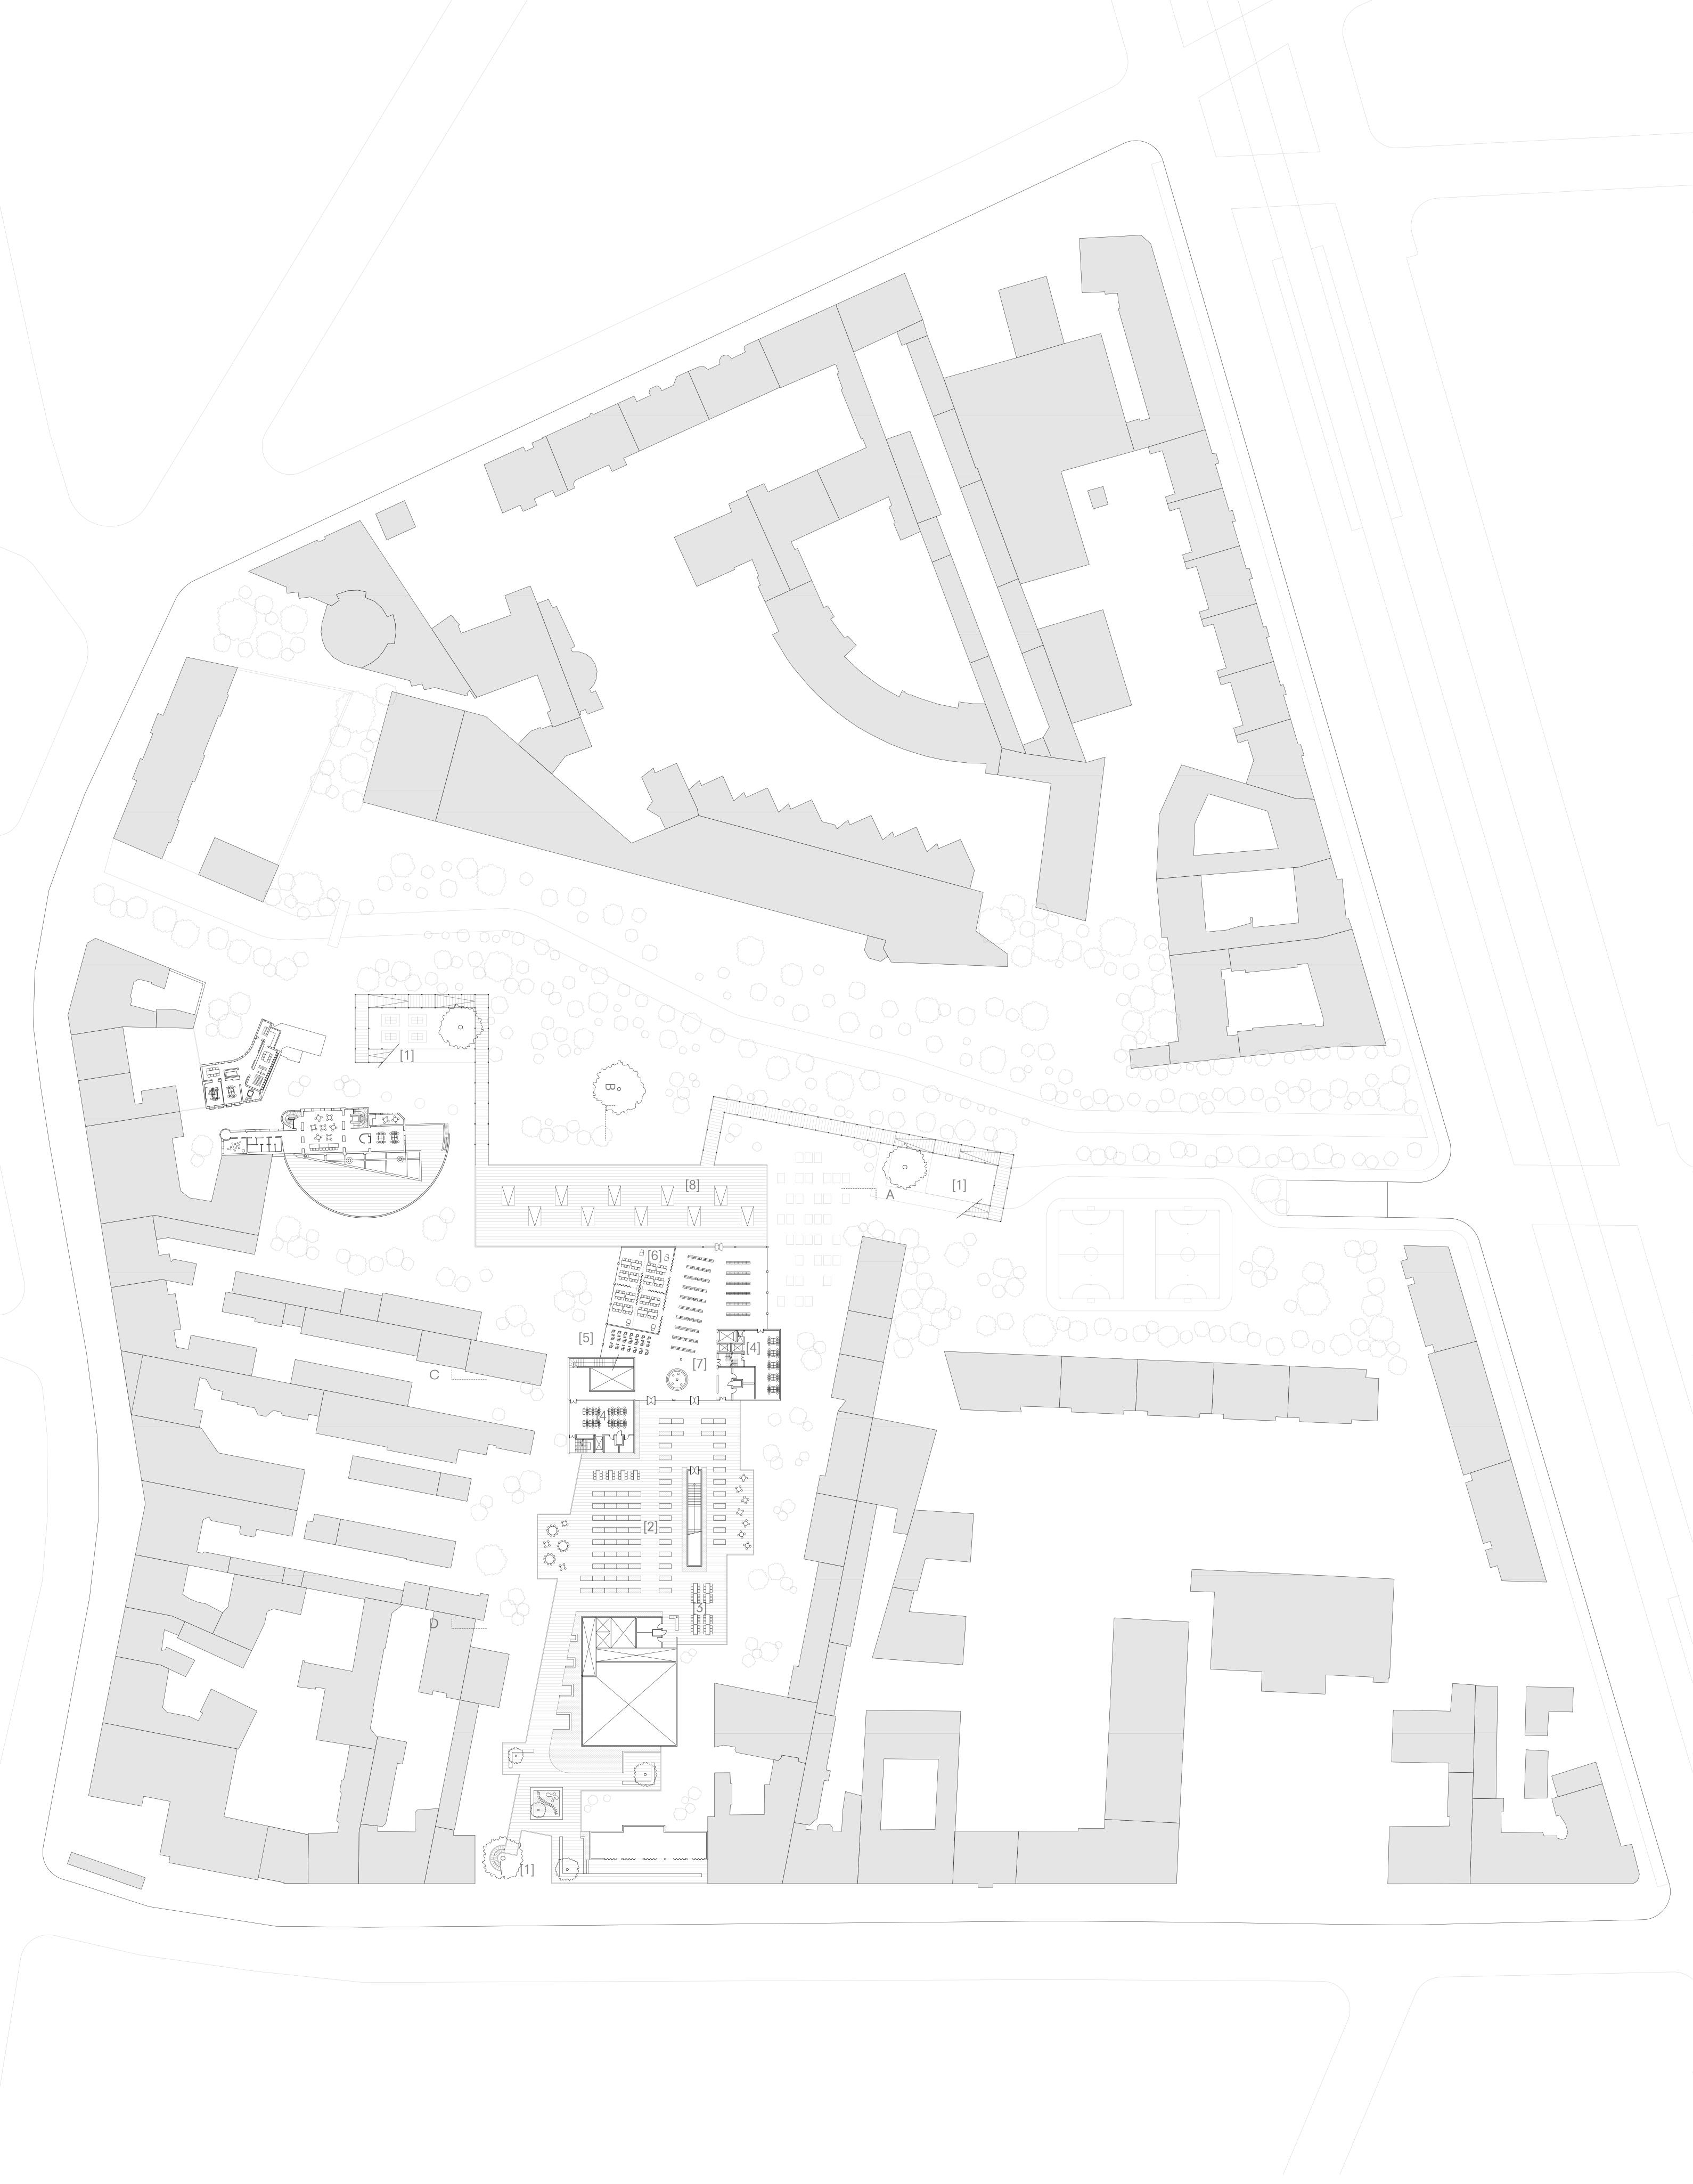

[2] covered playground [3] market

[4] meeting steps

[6] loading dock & sorting area

[7] temporary storage

[9] rainwater collection tanks

[1] reception **[2]** cafe

[3] performance hall & music studios [4] crafts studio

[5] exhibition area [6] cooking studios [7] digital studio & vr

experience

[9] offices [10] happy steps [11] informal market

[8] edge data centre

[12] ping-pong tables [13] futsal courts [14] bike parking

[1] spiral stairs/ramp to roof level

[2] community garden plots

[**3**] community garden worktables

[4] offices

[5] individual study cells [6] classrooms [7] collections

[8] sunset deck

[1] offices [2] staff-only roof [3] extensive green roof