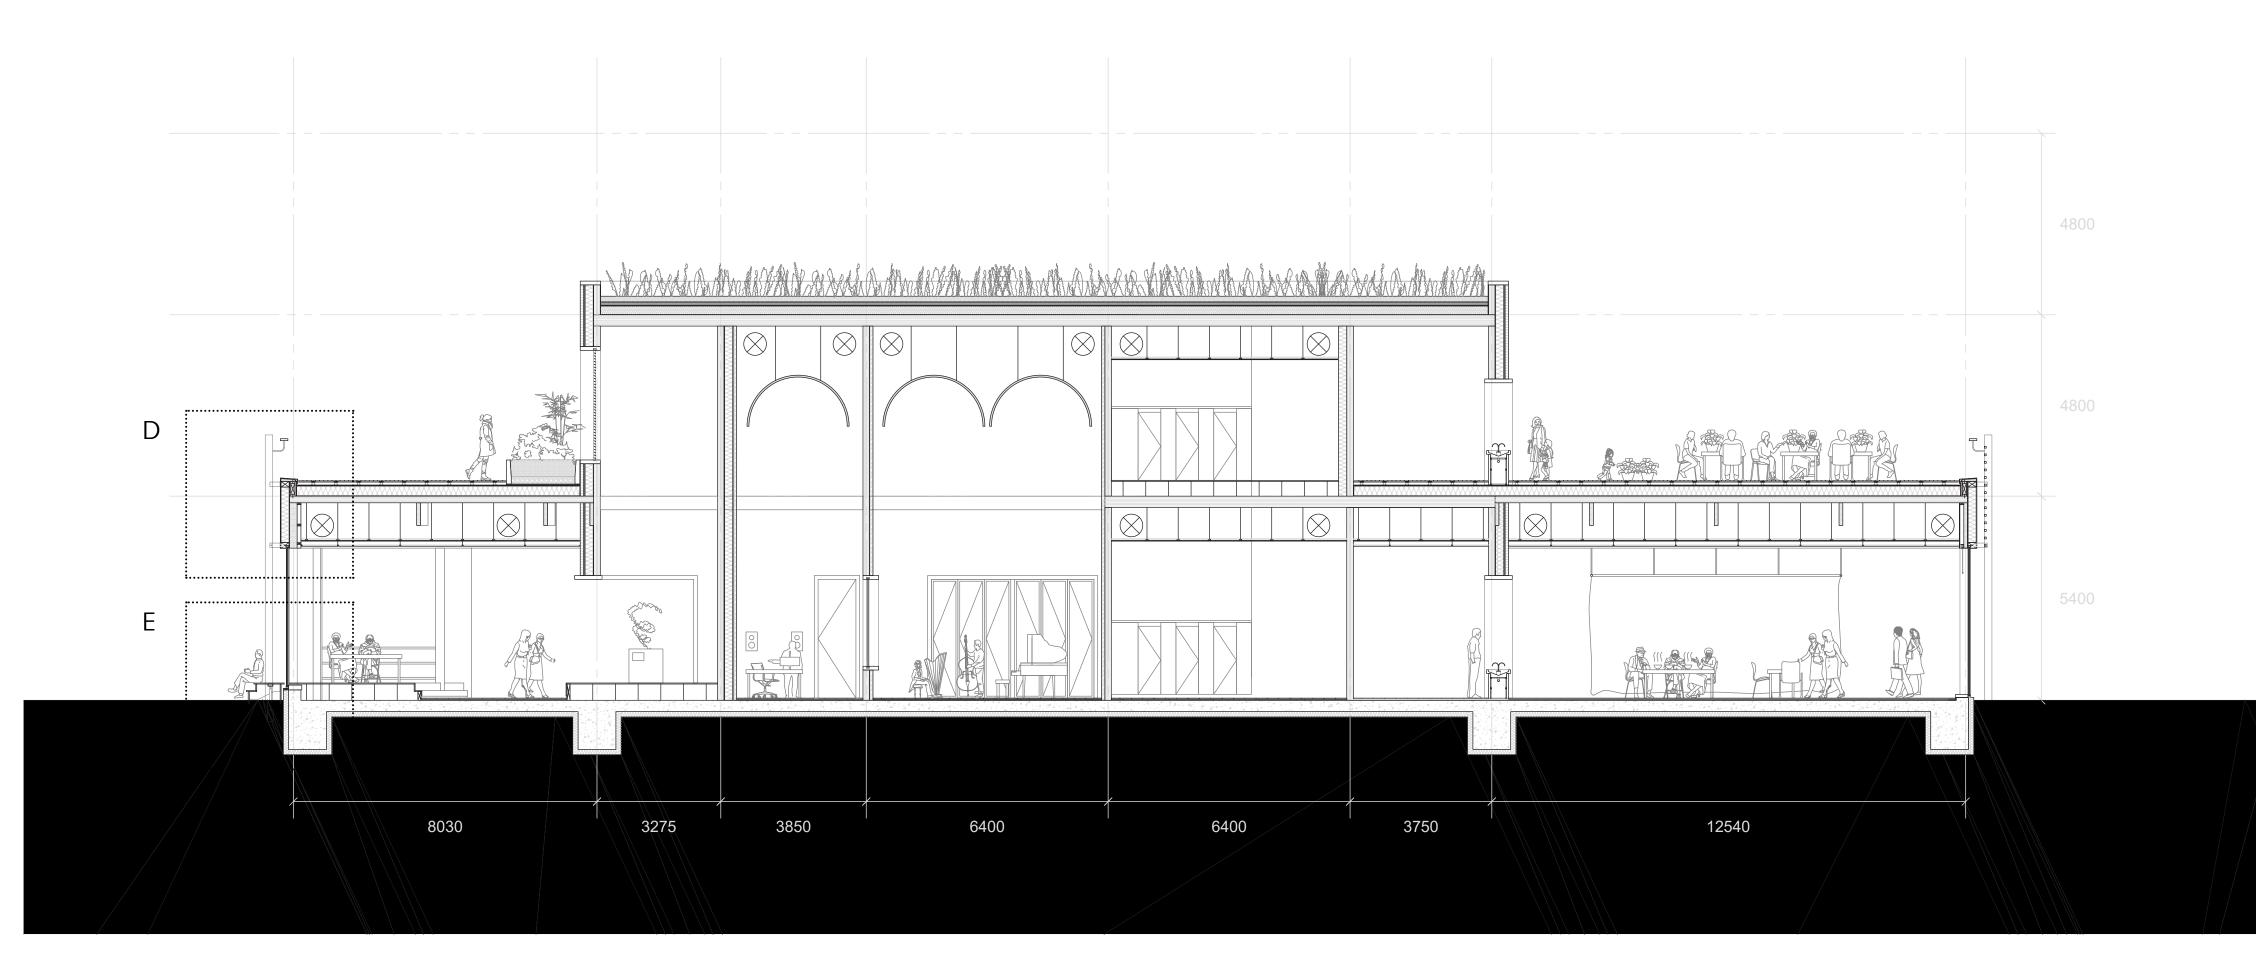

## Facade Details D, E1 (Open Space - Typical Situation)

[1] 200x50mm aluminium handrail at 1m AFFL
[2] Internal sunscreen curtain
[3] separate footing for vertical facade element on raised column base
[4] triple glazed window wall with aluminium frame (u = 0.8 W/m²K)
[5] edge restraint between floor pavings

## **Section C**

## Facade Details D, E2 (Open Space - Wood Deck Situation)

[1] 200x50mm aluminium handrail at 1m AFFL
[2] Internal sunscreen curtain
[3] separate footing for vertical facade element on raised column base
[4] triple glazed window wall with aluminium frame (u = 0.8 W/m²K)

[5] edge restraint between floor pavings