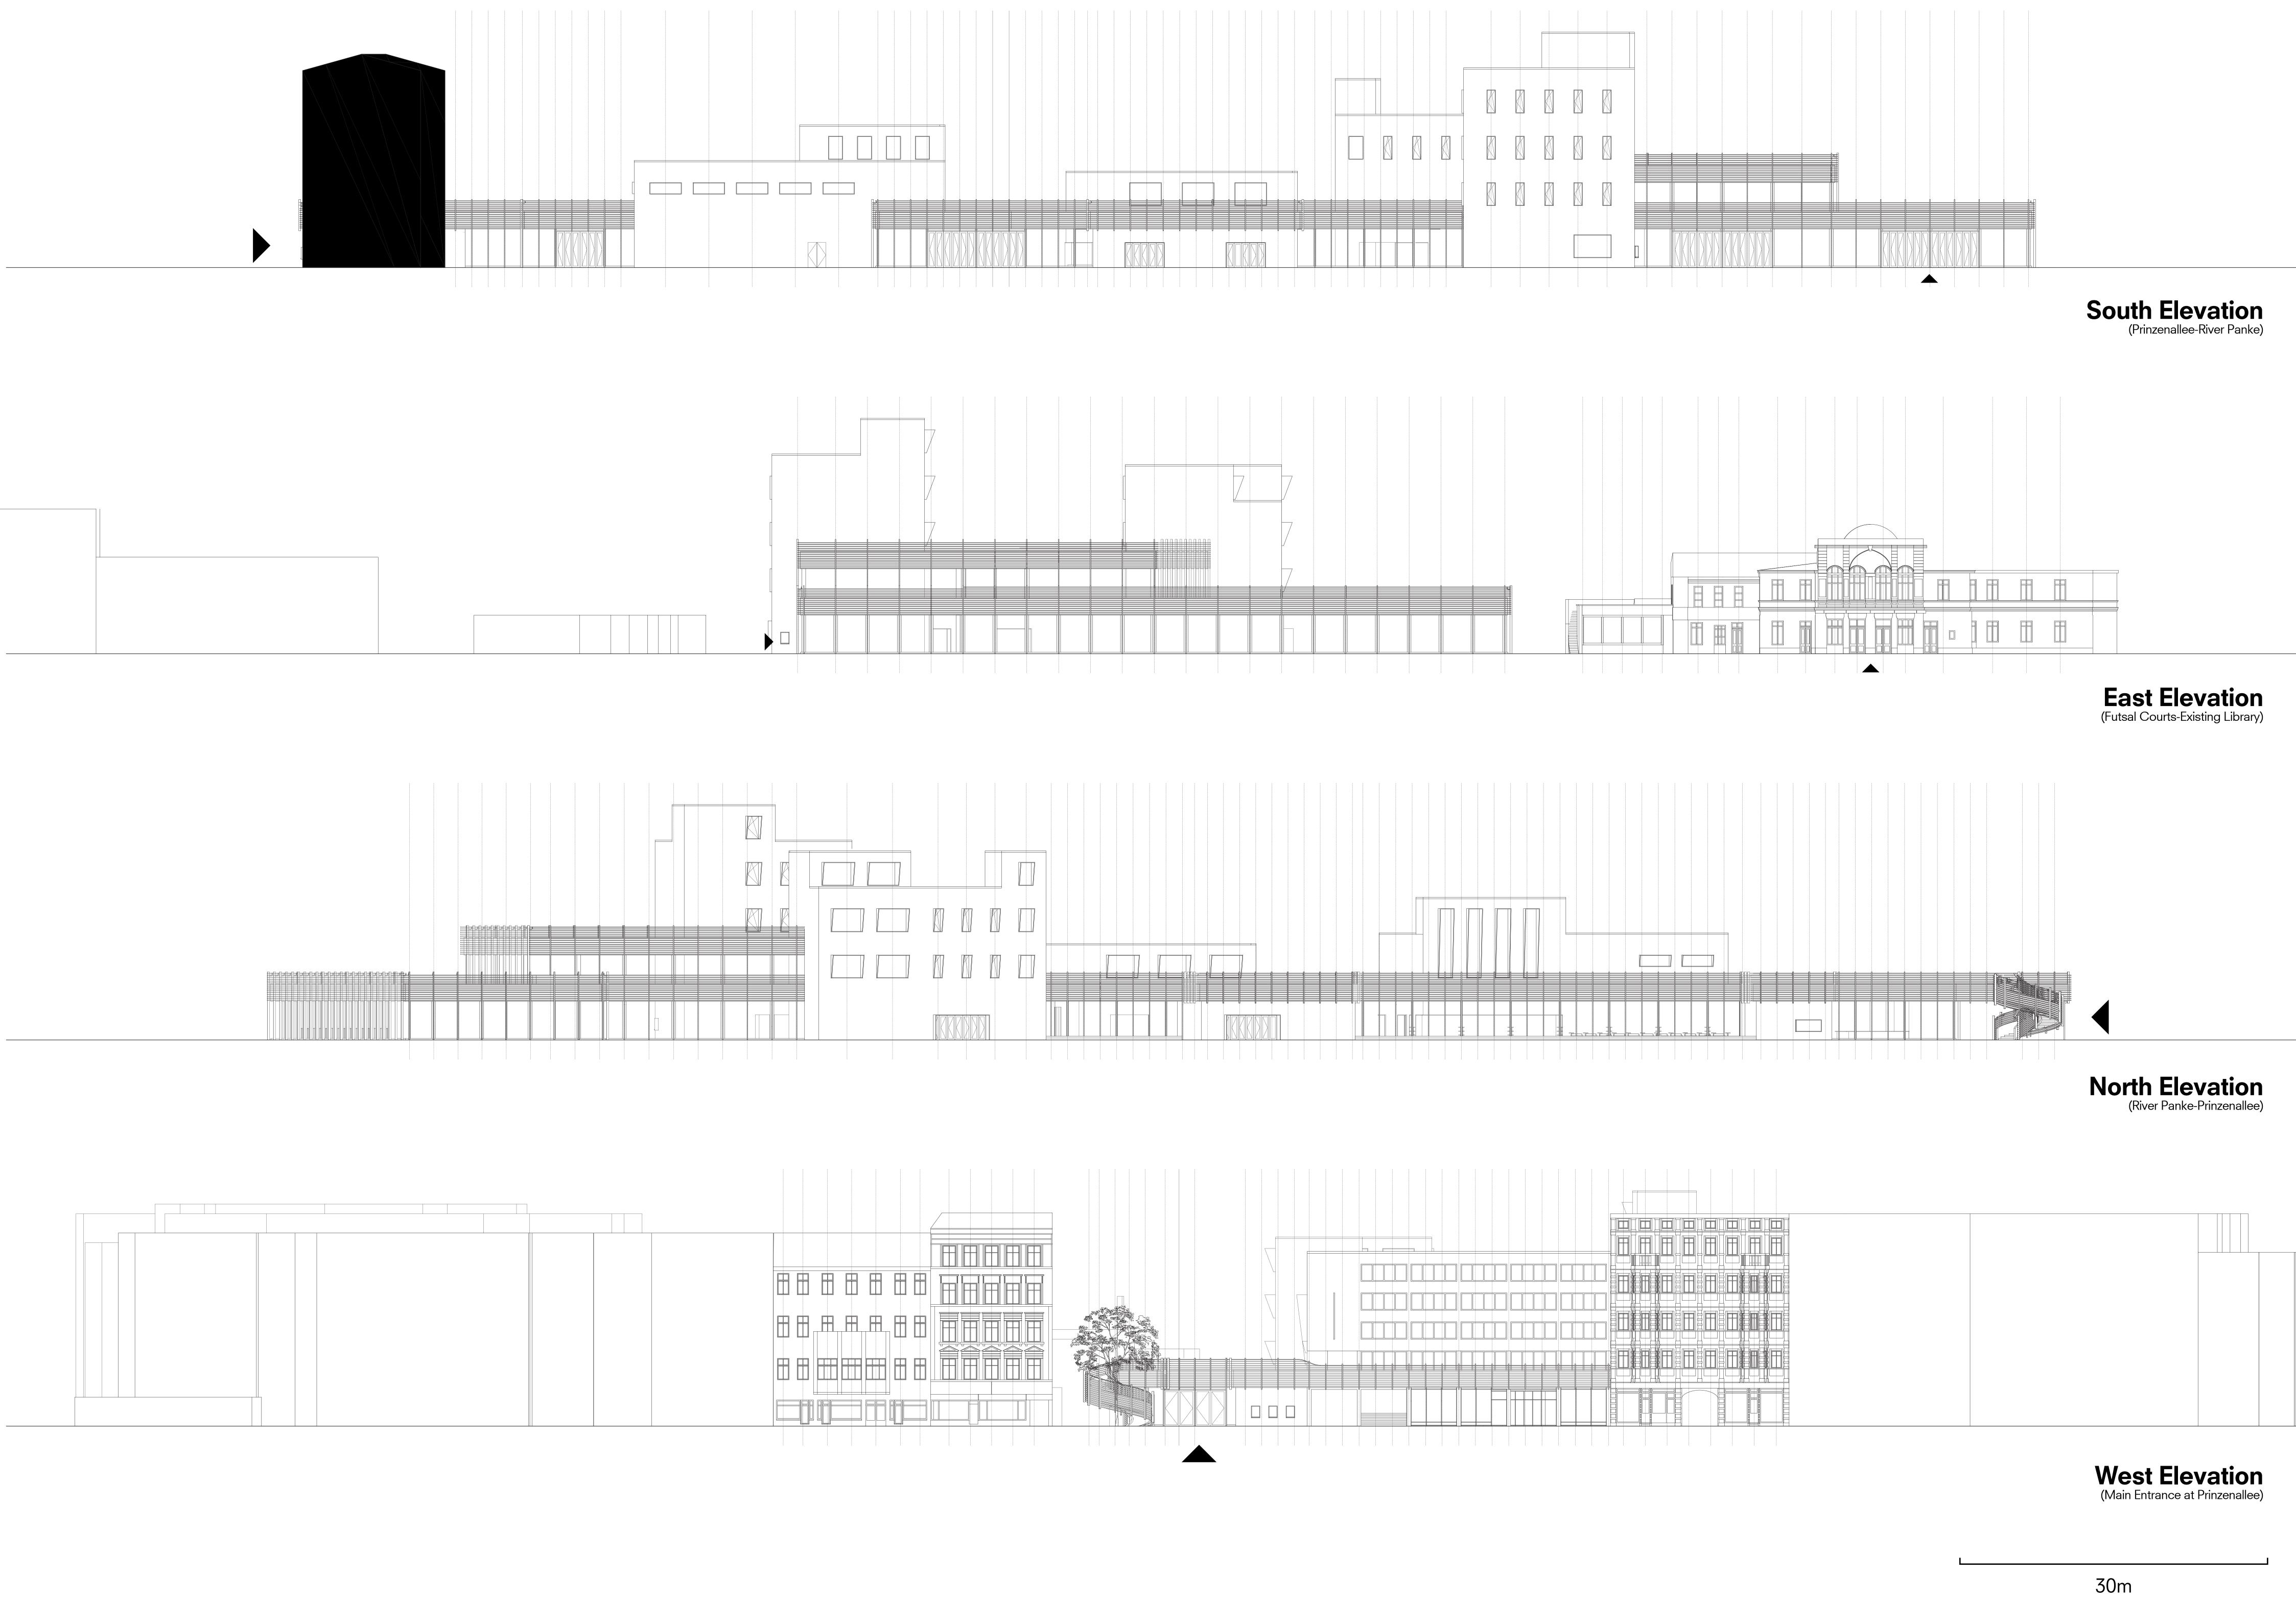

[2] covered playground [3] market

[4] meeting steps

[6] loading dock & sorting area

[7] temporary storage

[9] rainwater collection tanks

[1] reception **[2]** cafe

[3] performance hall & music studios [4] crafts studio

[5] exhibition area [6] cooking studios [7] digital studio & vr

experience

[9] offices [10] happy steps [11] informal market

[8] edge data centre

[12] ping-pong tables [13] futsal courts [14] bike parking

[1] spiral stairs/ramp to roof level

[2] community garden plots

[**3**] community garden worktables

[4] offices

[5] individual study cells [6] classrooms [7] collections

[8] sunset deck

[1] offices [2] staff-only roof [3] extensive green roof

[3] extensive green roof

[1] market

[2] classrooms, collections

[3] cooking studios

[4] community garden

[5] exhibition

[6] music studios

[7] performance hall