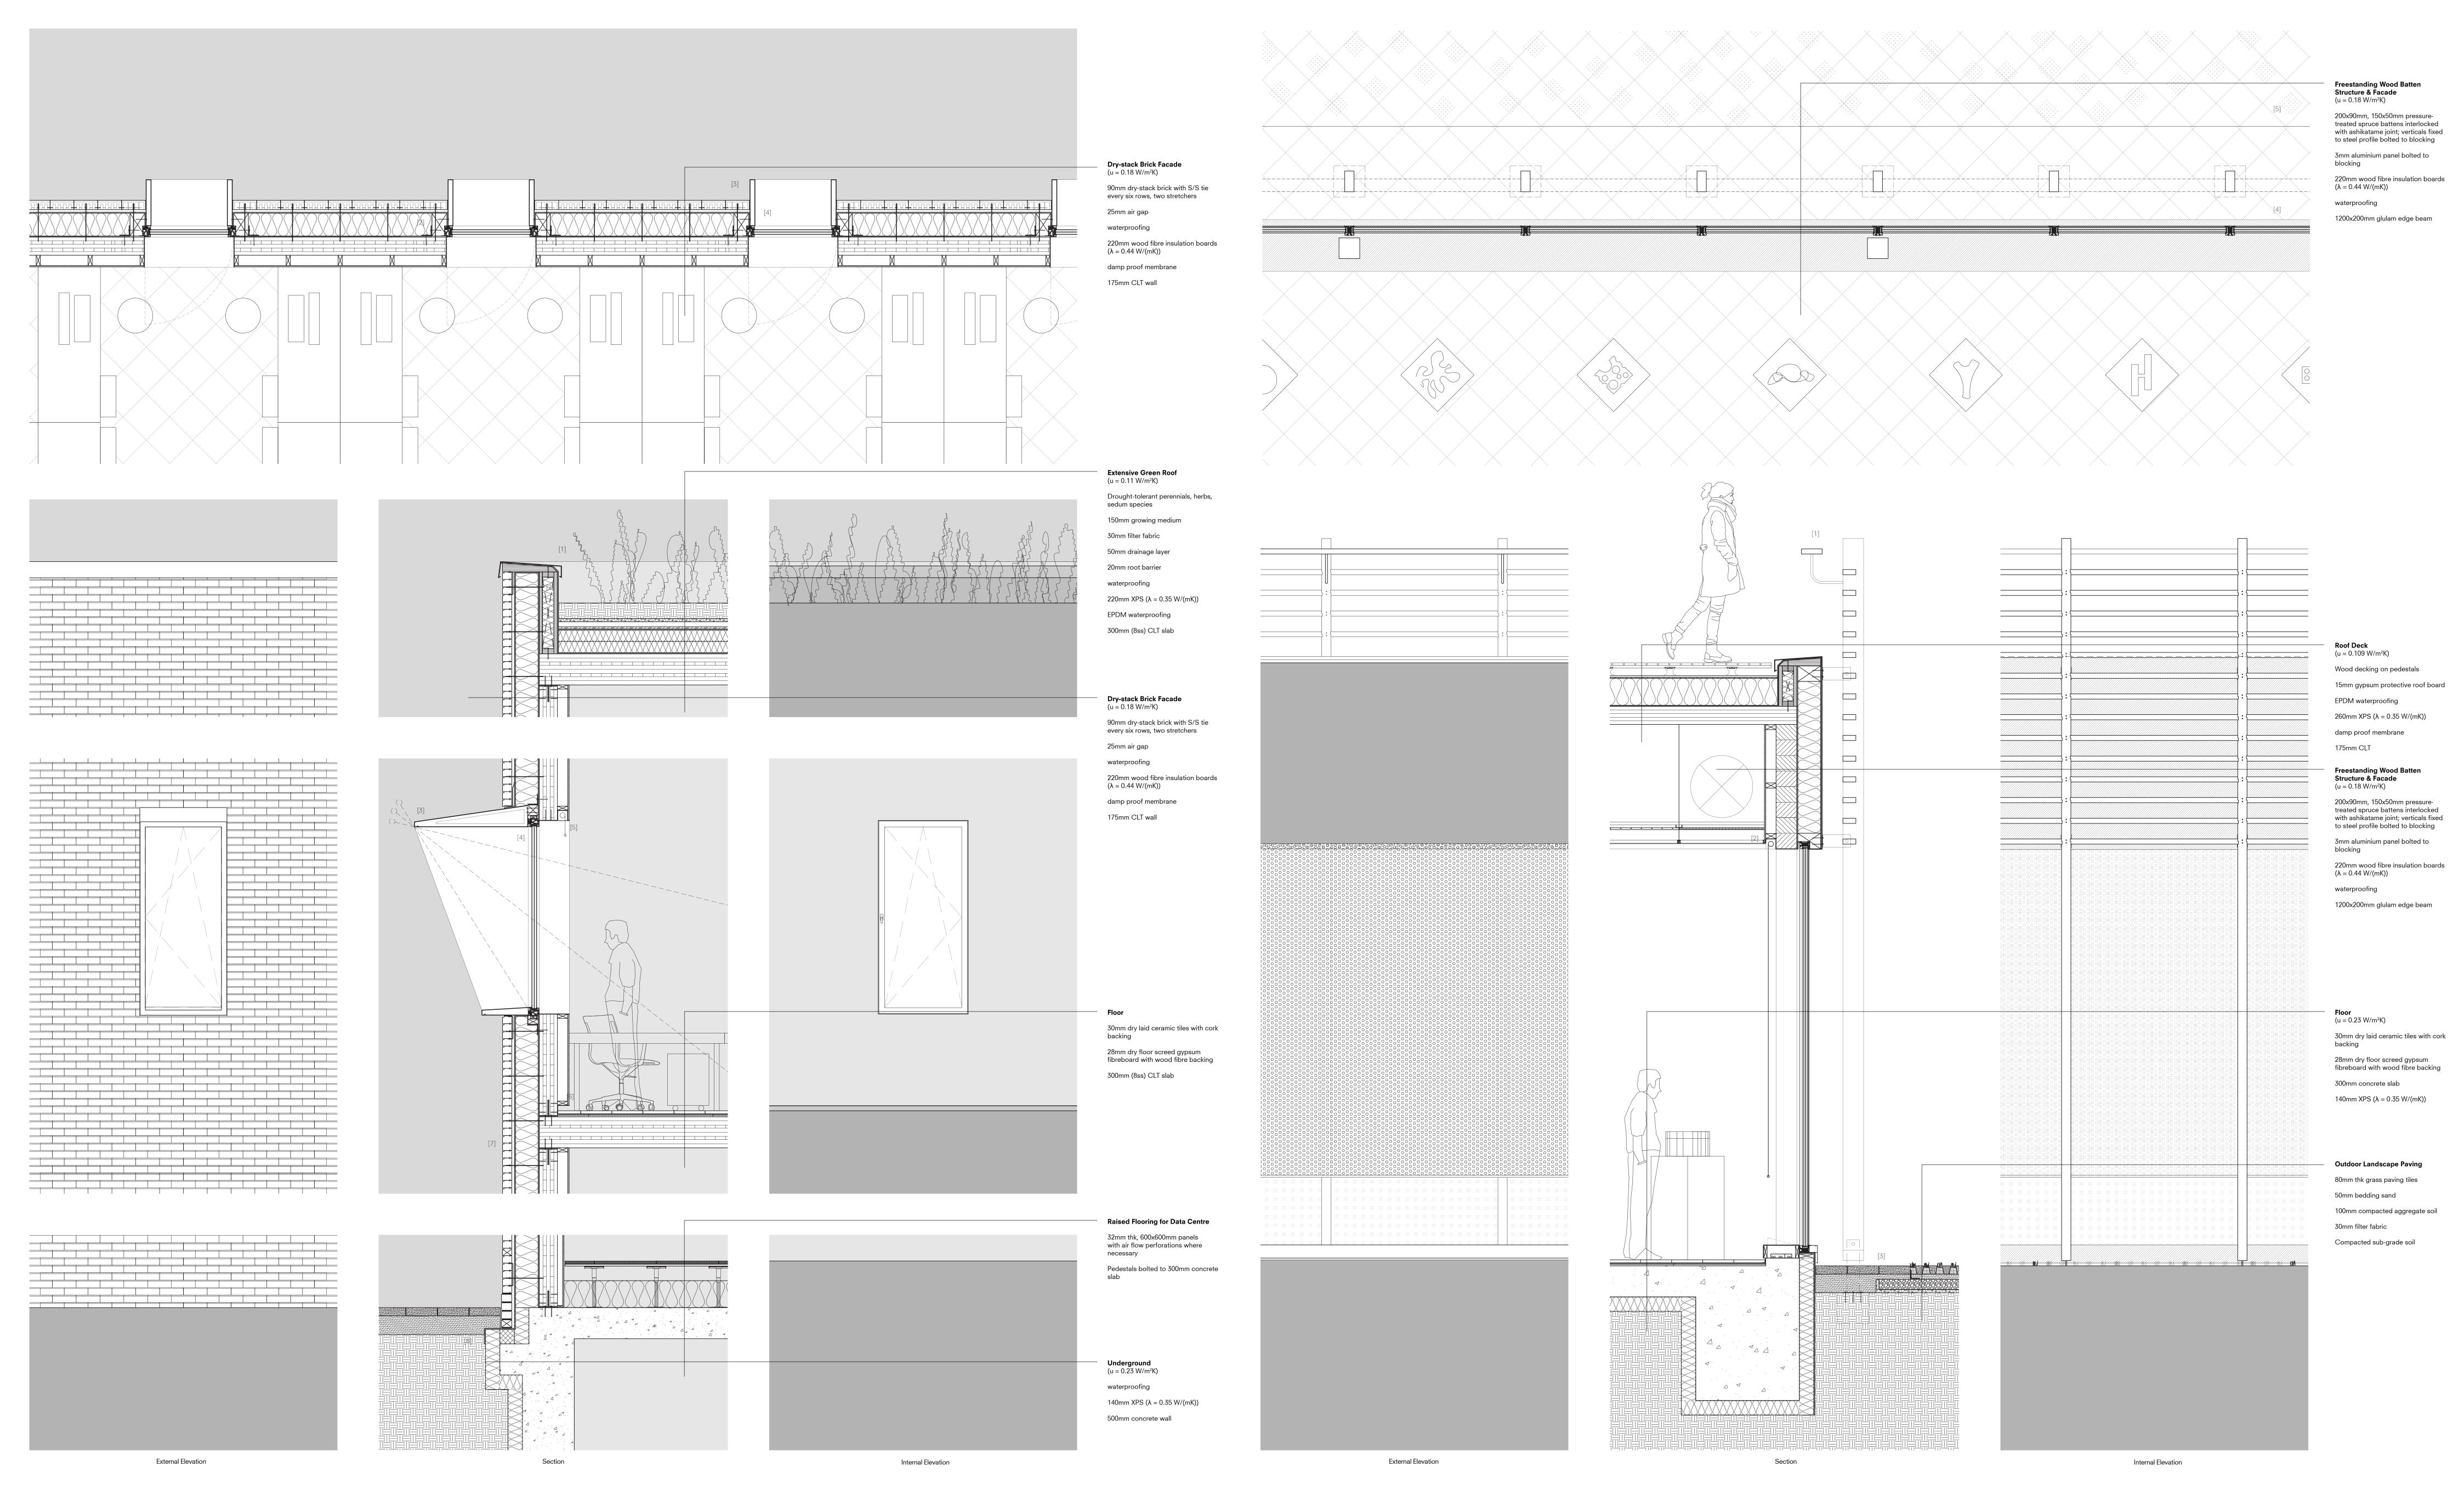

## Facade Details A, B, C (Closed Mass)

[1] 3mm thk aluminium capping
[2] S/S termination clamp for dry-stack brick system
[3] 3mm aluminium canopy supported by steel console bolted to wood blocking
[4] Triple glazed openable window with aluminium frame (u = 0.8 W/m²K)
[5] Internal sunscreen curtain
[6] Recessed aluminium skirting
[7] Concealed metal plate bolted to slab, secured with tight fit dowels

[8] Brick ledge supporting dry-stack brick system