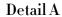

Structural axonometry

Structure

Facade section

Detail B

- 1. (from top to bottom)
- 45/900/0.8-mm stainless steel trapezoidal sheet
- 60-mm battens/counter battens
- vapour-permeable waterproof membrane
- battens
- 2x80-mm thermal insulation
- vapour barrier
- 59/900/1-mm galvanised steel trapezoidal sheet, painted
- 2. battens
- 3. metal grating 4. metal grating fixture
- 5. gutter
- 6. gutter boards
- 7. 25-mm multi-wall skylight, translucent PMMA
- 8. exposed steel beam IPE300, protected with Nullifire
- intumescent coating