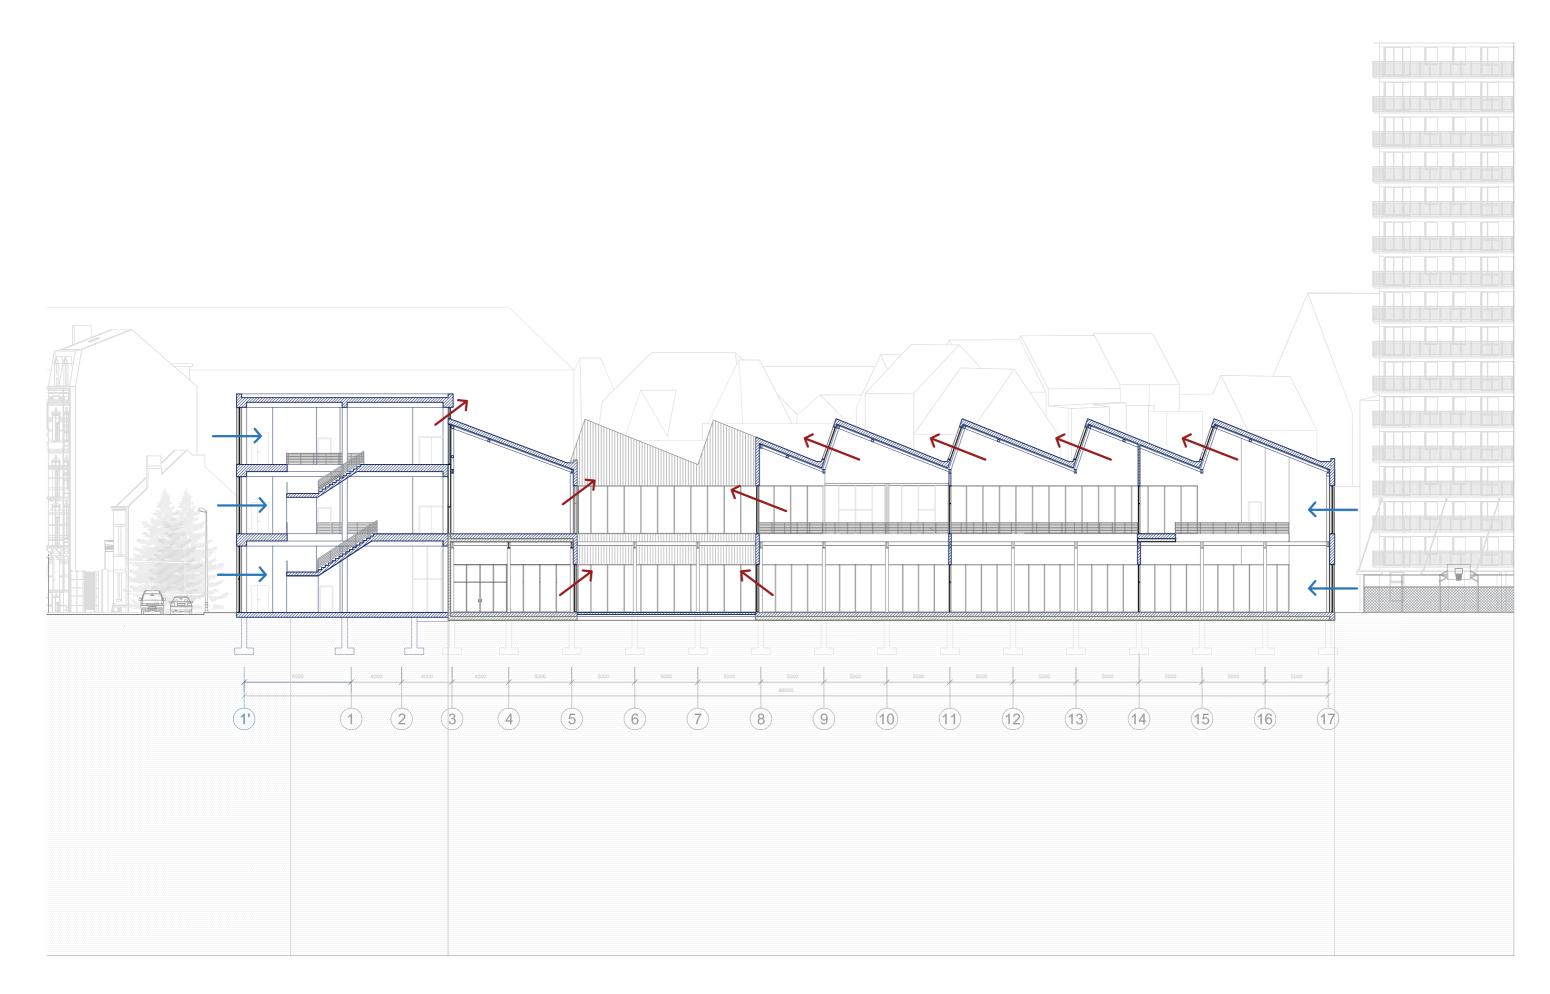

New public building wall structure axonometry

Ventilation zones and shafts

Workshops

Mechanical ventilation - underfloor air distribution system

Natural ventilation

Underfloor heating system

 ${\it Rainwater \ collecting \ system \ and \ solar \ energy \ system}$ 