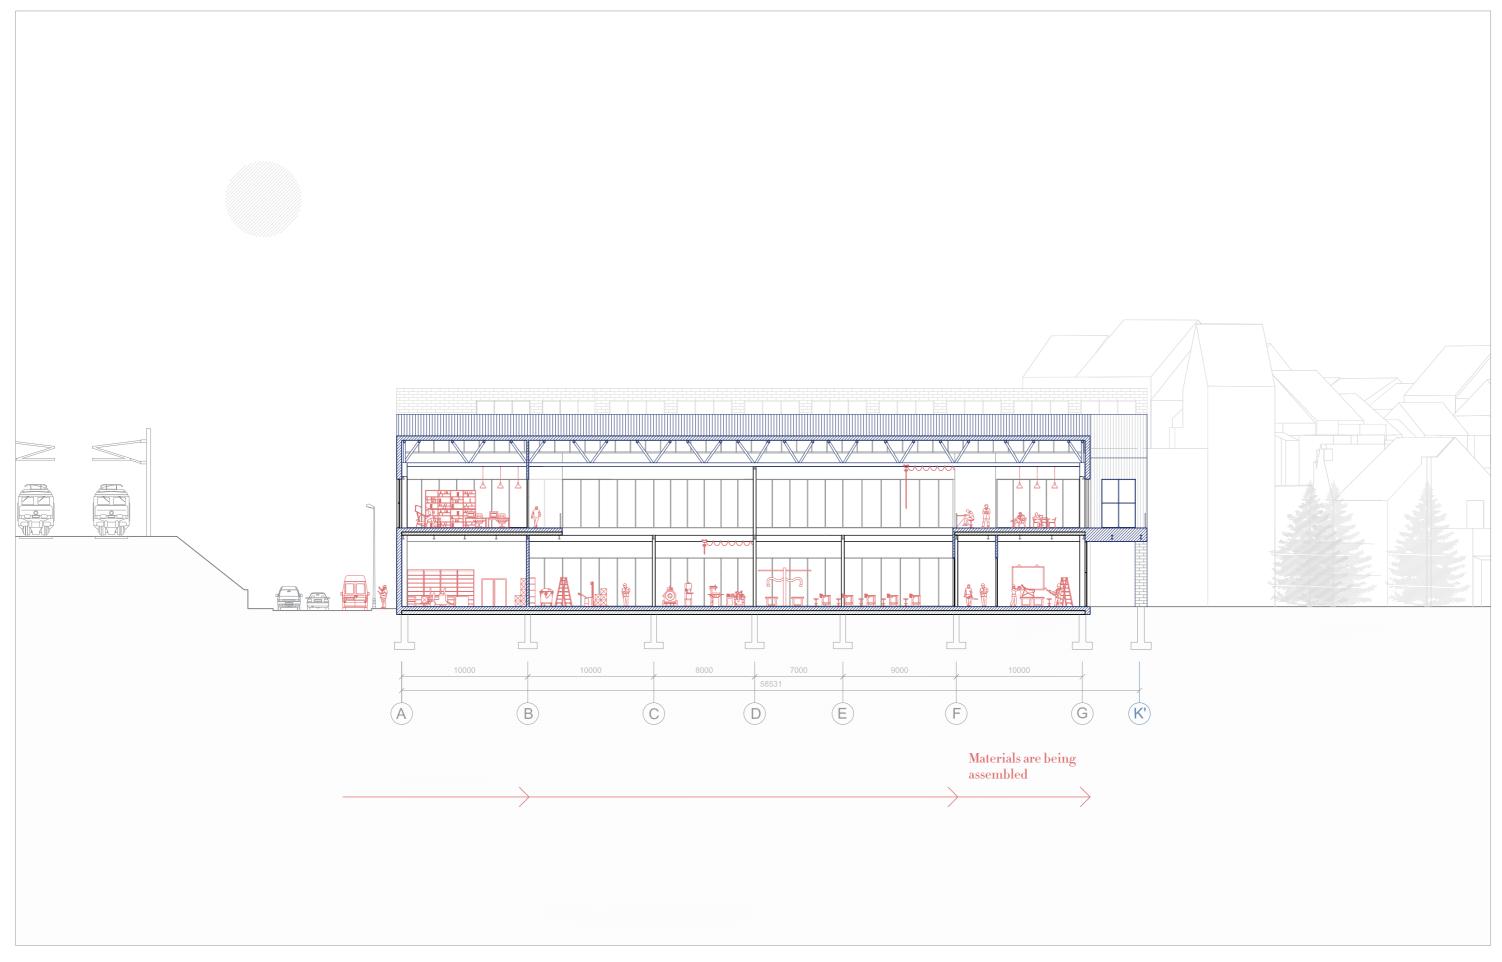

## EXISTING WORKSHOPS - BBuild, Woodworkers, Printshop - fits new programme

## Existing spatial character:

- -Unexpectedly appropriated
- Isolated, hidden
- Generic, neutral
- Standartised
- Privatised

What to keep? /What to add?

New spatial character:

- Experimental
- Contextual
- Hands-On
- Public, open
- Social
- Adaptable
- Place-making

Providing spaces to assemble

Providing surfaces to play/do sport

Walls that easy to pin up stuff onto

Providing surfaces to screen on

Leaving stuff unfinished...

...providing tools to finish it

How to create such character?