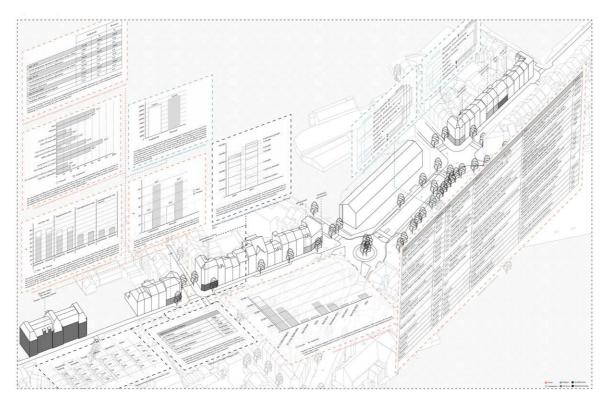

Overview

Groundfloor plan

29

First floor plan

Second floor plan

Northern facade

Eastern facade

Western facade

Reference - Resource Rows, Ørestad Syd by Lendager

Refering to the exisiting

https://gebruiktebouwmaterialen.com/

Threshold between old, new and reused

*Existing transformation* Structure: Steel frame Grid: 5x9 m Floors: Concrete slab, steel decking Walls: reinforcing galvanised steel sheet wall cassette Facade: Stainless steel trapezoidal sheet