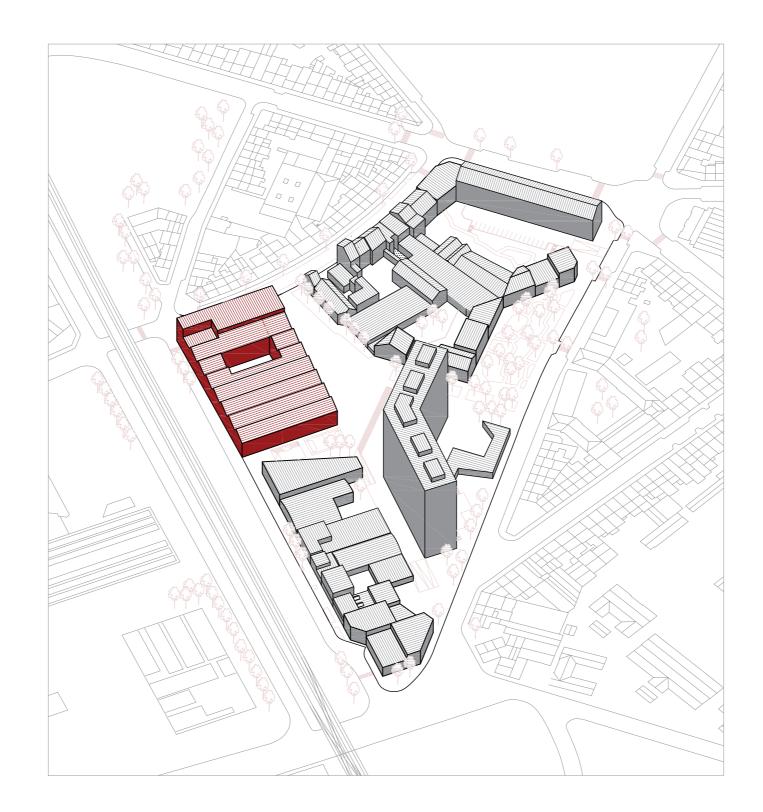

## **BUILDING CRAFT CENTRE**

Revitalizing neighborhood by appropriating the existing structure of the former Leonidas factory

Anderlecht, Belgium

P5 presentation Gabija Rutkunaite 08 07 2020

Location of the block - urban fabric