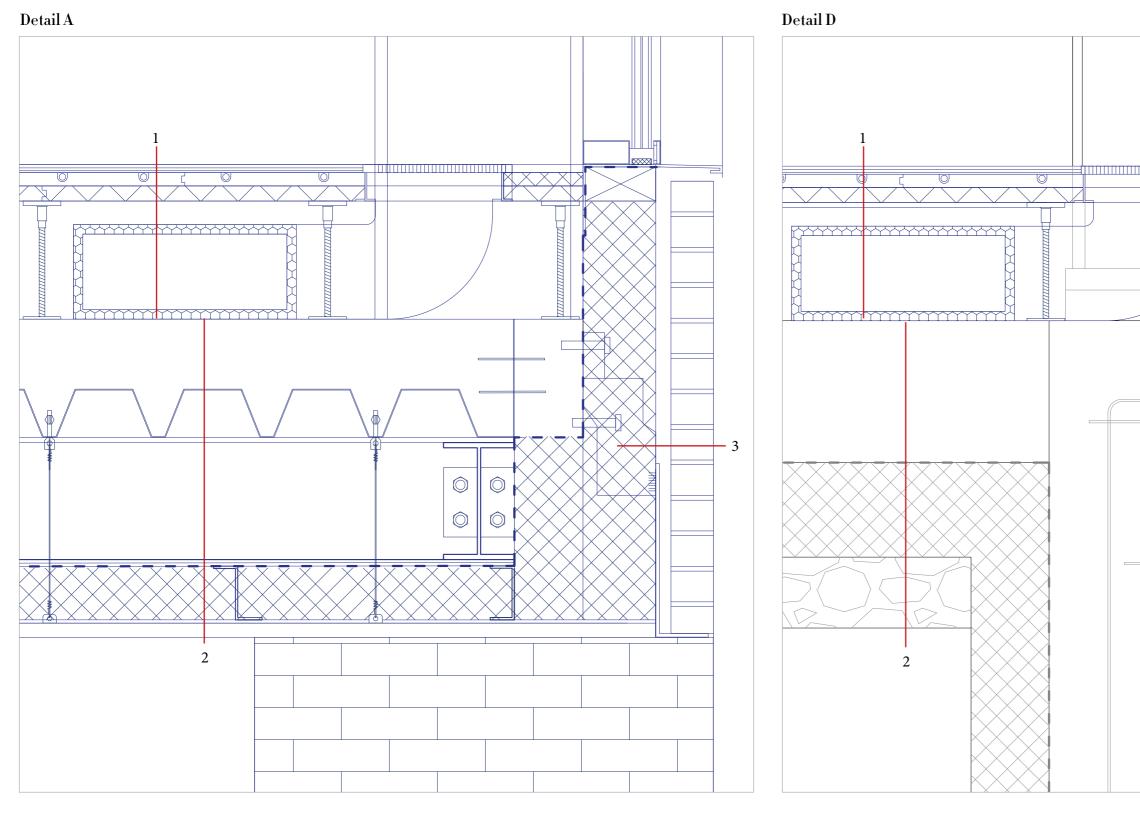

- 3. Brick carrier
- 1. (from top to bottom)
- 7mm reclaimed tiles
- 6mm adhesive
- 4mm leveling screed
- 28mm routed rigid insulation inlaid with under-
- floor heating pipes
- 32mm rigid insulation
- 250mm raised floor system

- 2. (from top to bottom)

- 200 mm insulation
- compacted gravel

- 300mm concrete floor slab - vapour-permeable waterproof membrane

- Bricks
- 50mm air cavity 150 insulation
- Three layers CLT wall
- 400x400 timber column