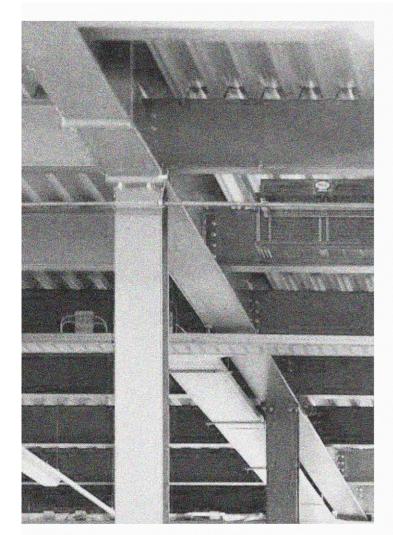

Reference - Resource Rows, Ørestad Syd by Lendager

Refering to the exisiting

https://gebruiktebouwmaterialen.com/

Threshold between old, new and reused

*Existing transformation* Structure: Steel frame Grid: 5x9 m Floors: Concrete slab, steel decking Walls: reinforcing galvanised steel sheet wall cassette Facade: Stainless steel trapezoidal sheet

Structural axonometry

Structure

Facade section

Detail B

- 1. (from top to bottom)
- 45/900/0.8-mm stainless steel trapezoidal sheet
- 60-mm battens/counter battens
- vapour-permeable waterproof membrane
- battens
- 2x80-mm thermal insulation
- vapour barrier
- 59/900/1-mm galvanised steel trapezoidal sheet, painted
- 2. battens
- 3. metal grating 4. metal grating fixture
- 5. gutter
- 6. gutter boards
- 7. 25-mm multi-wall skylight, translucent PMMA
- 8. exposed steel beam IPE300, protected with Nullifire
- intumescent coating