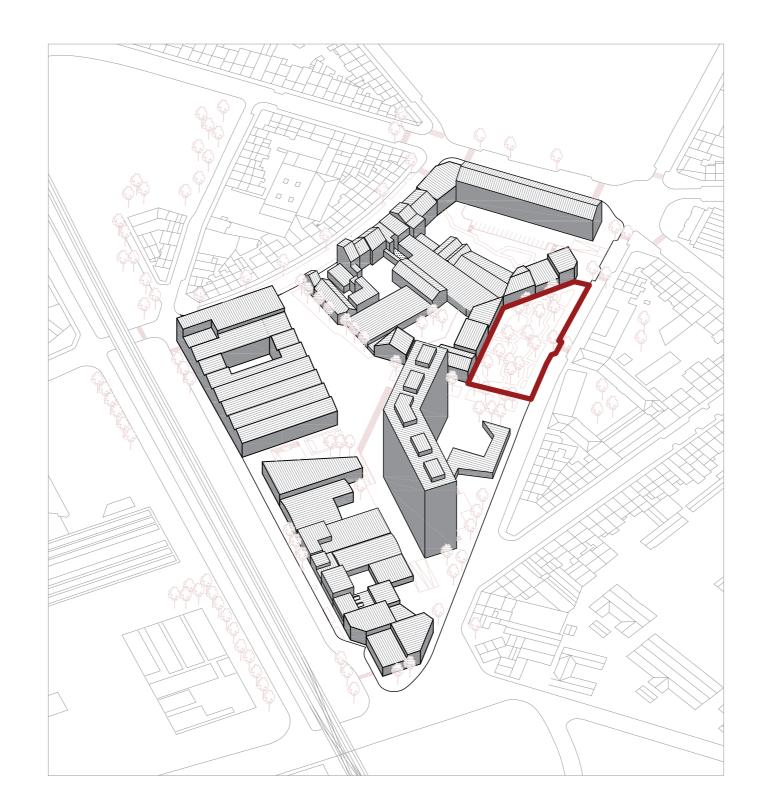

## **BUILDING CRAFT CENTRE**

Revitalizing neighborhood by appropriating the existing structure of the former Leonidas factory

Anderlecht, Belgium

P5 presentation Gabija Rutkunaite 08 07 2020

Location of the block - urban fabric