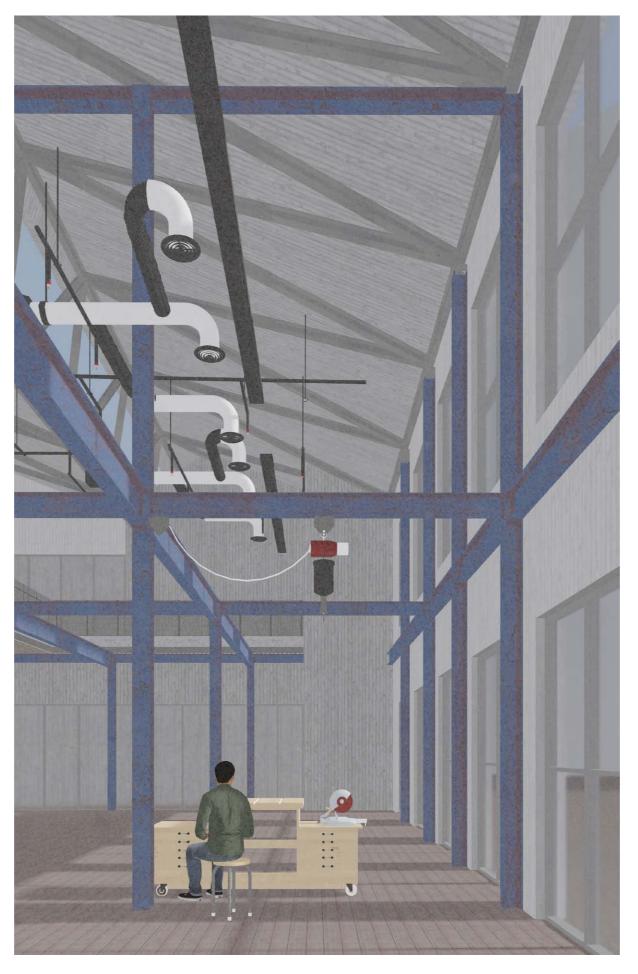

New public building wall structure axonometry

Ventilation zones and shafts

Workshops

Mechanical ventilation - underfloor air distribution system

Natural ventilation

Underfloor heating system

 ${\it Rainwater \ collecting \ system \ and \ solar \ energy \ system}$ 

New addition Public Quiet

Existing transformation Private Loud

Materialisation

Interior of craft hall

Interior of courtyard

Threshold between old and new

Threshold between public and private

Threshold between public and private