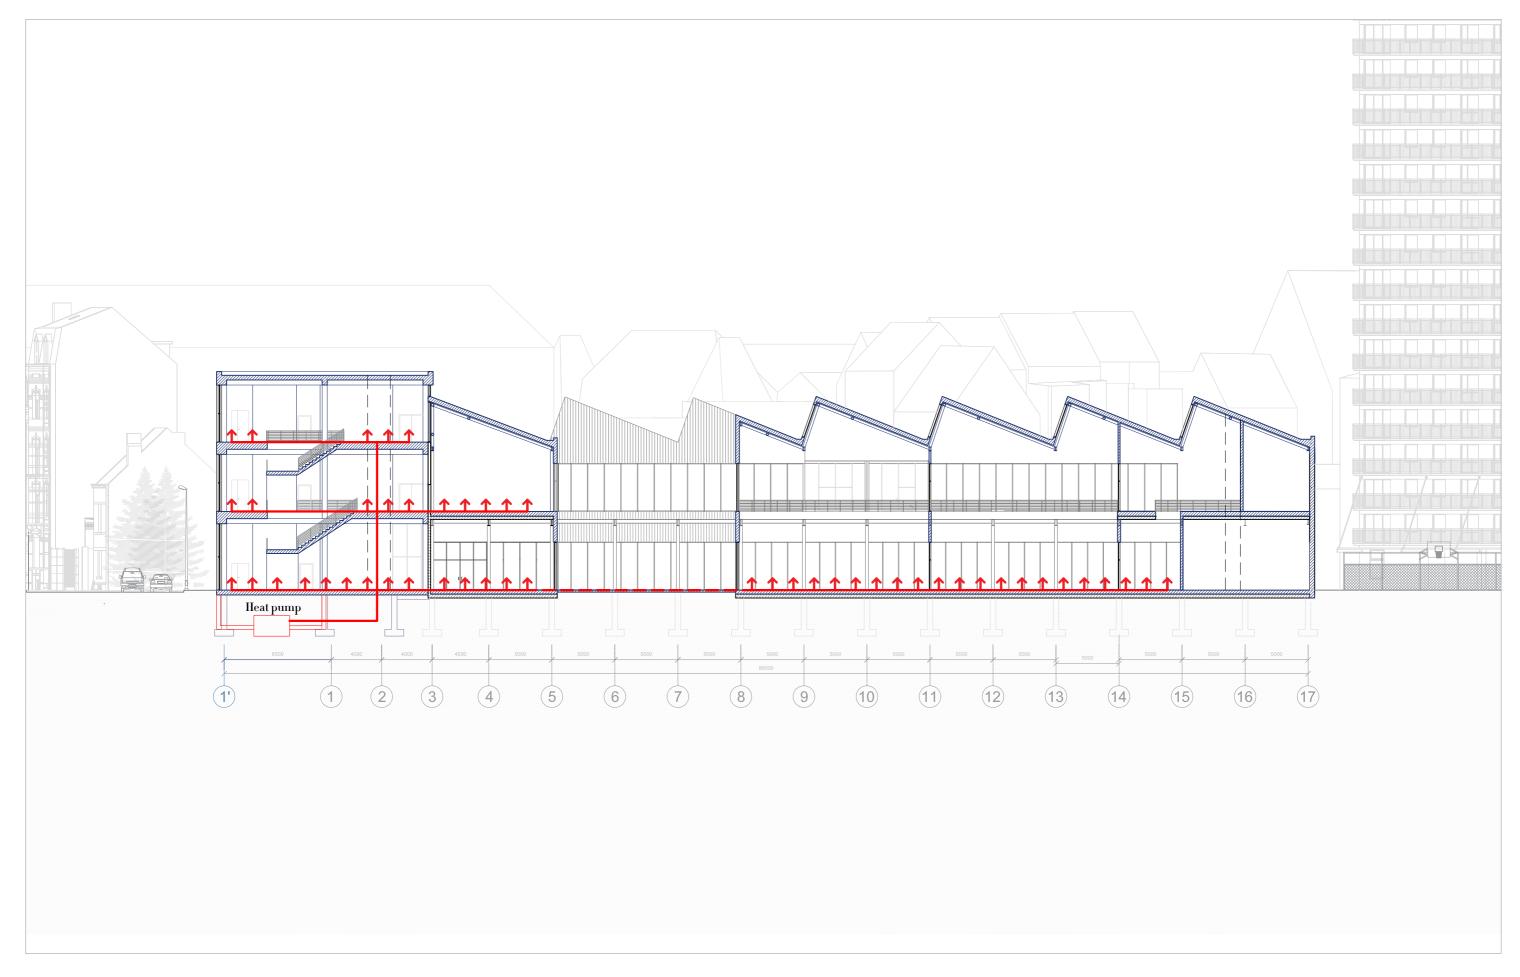

New public building wall structure axonometry

Ventilation zones and shafts

Workshops

Mechanical ventilation - underfloor air distribution system

Natural ventilation

Underfloor heating system

 ${\it Rainwater \ collecting \ system \ and \ solar \ energy \ system}$ 