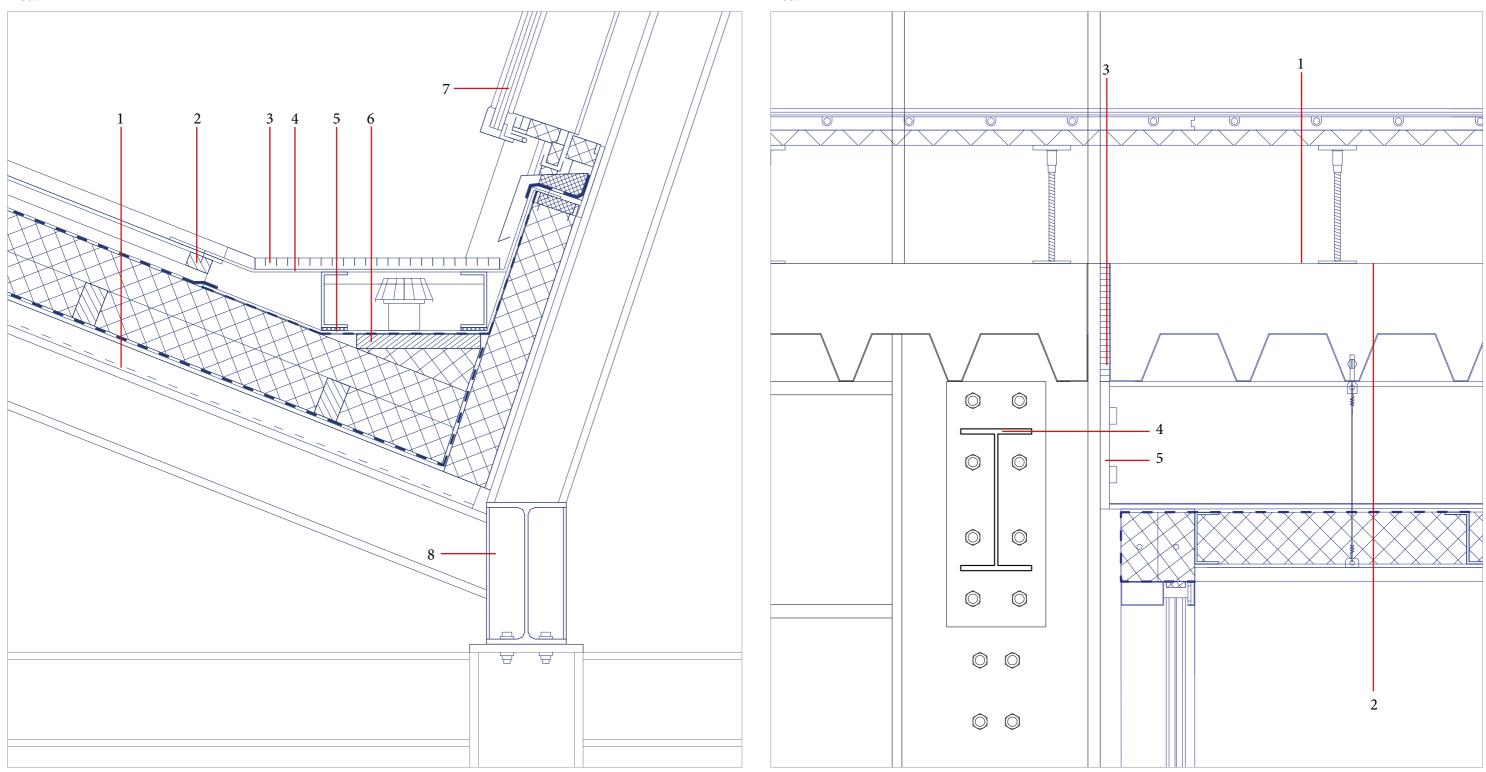

- 1. (from top to bottom)
- 7mm reclaimed tiles - 6mm adhesive
- 4mm leveling screed
- 28mm routed rigid insulation inlaid with under-
- floor heating pipes
- 32mm rigid insulation
- 250mm raised floor system

- 2. (from top to bottom)
- Steel beam IPE300
- Sheating

- Concrete floor, steel decking

- Vapour-permeable waterproof membrane - Rigid insulation between Z furring members - Prefabricated concrete panel

3. Expansion joint 4. Exposed steel beam IPE300, protected with Nullifire intumescent coating 5. Endplate

- 1. (from top to bottom)
- 7mm reclaimed tiles
- 6mm adhesive
- 4mm leveling screed 28mm routed rigid insulation inlaid with underfloor heating pipes
- 32mm rigid insulation
- 250mm raised floor system

- 2. (from top to bottom)
- Concrete floor steel decking
- Steel beam IPE300
- Sheating

  - Vapour-permeable waterproof membraneRigid insulation between Z furring members
  - Prefabricated concrete panel