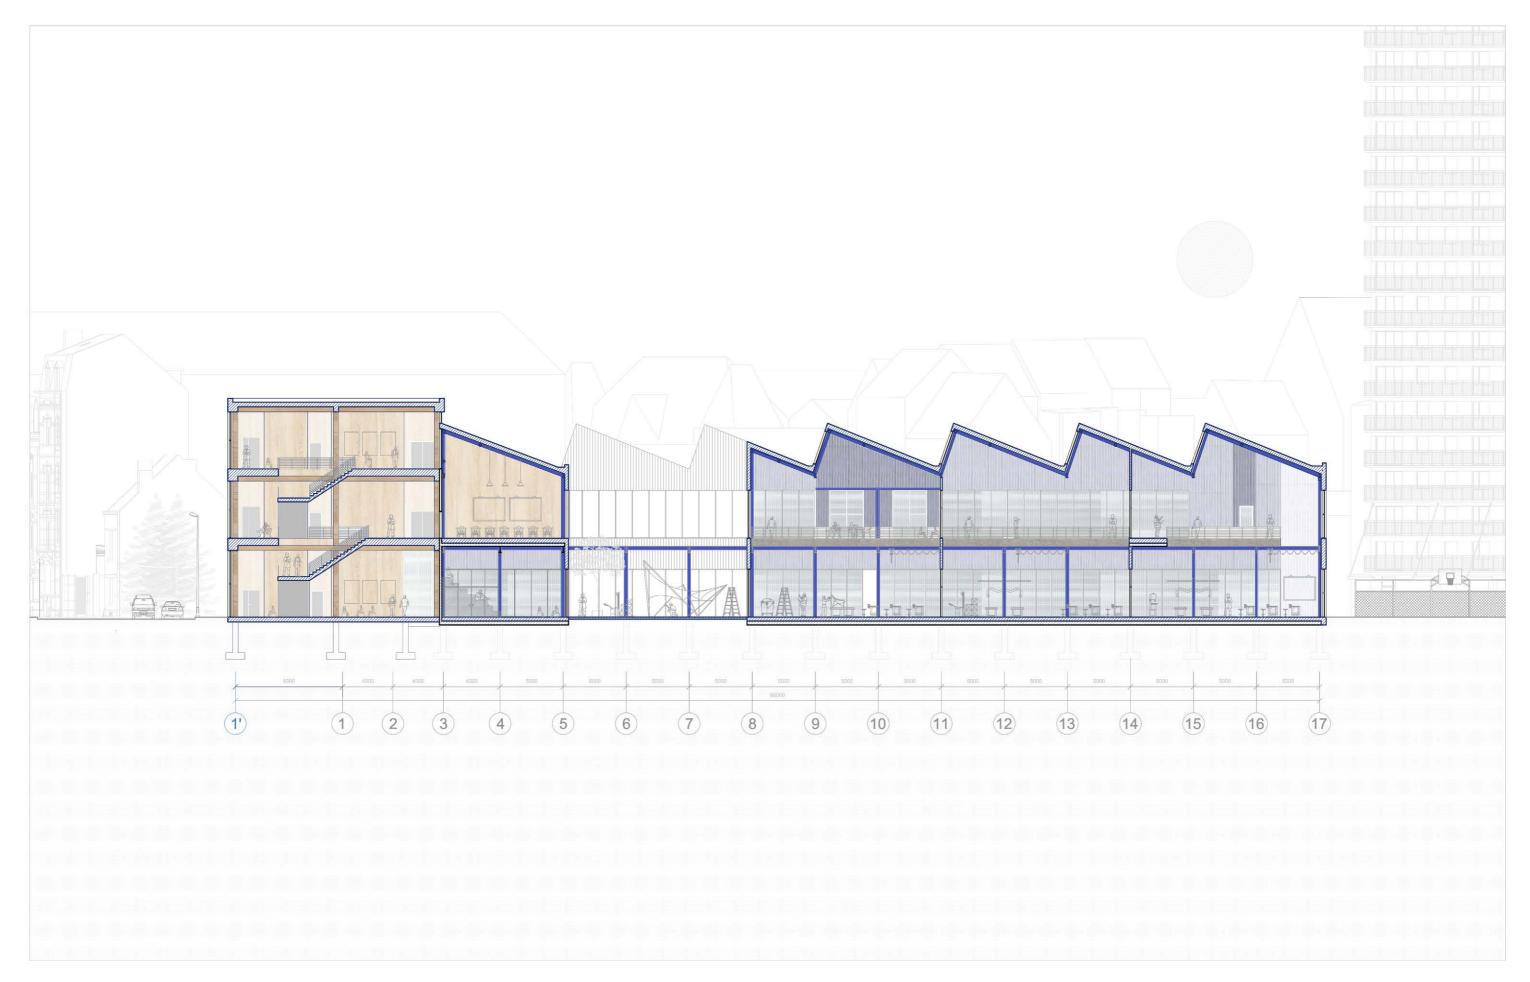

Overview

Groundfloor plan

29

First floor plan

Second floor plan

Northern facade

Eastern facade

Western facade

New addition Public Quiet

Existing transformation Private Loud

Materialisation

Interior of craft hall

Interior of courtyard

Threshold between old and new

Threshold between public and private

Threshold between public and private