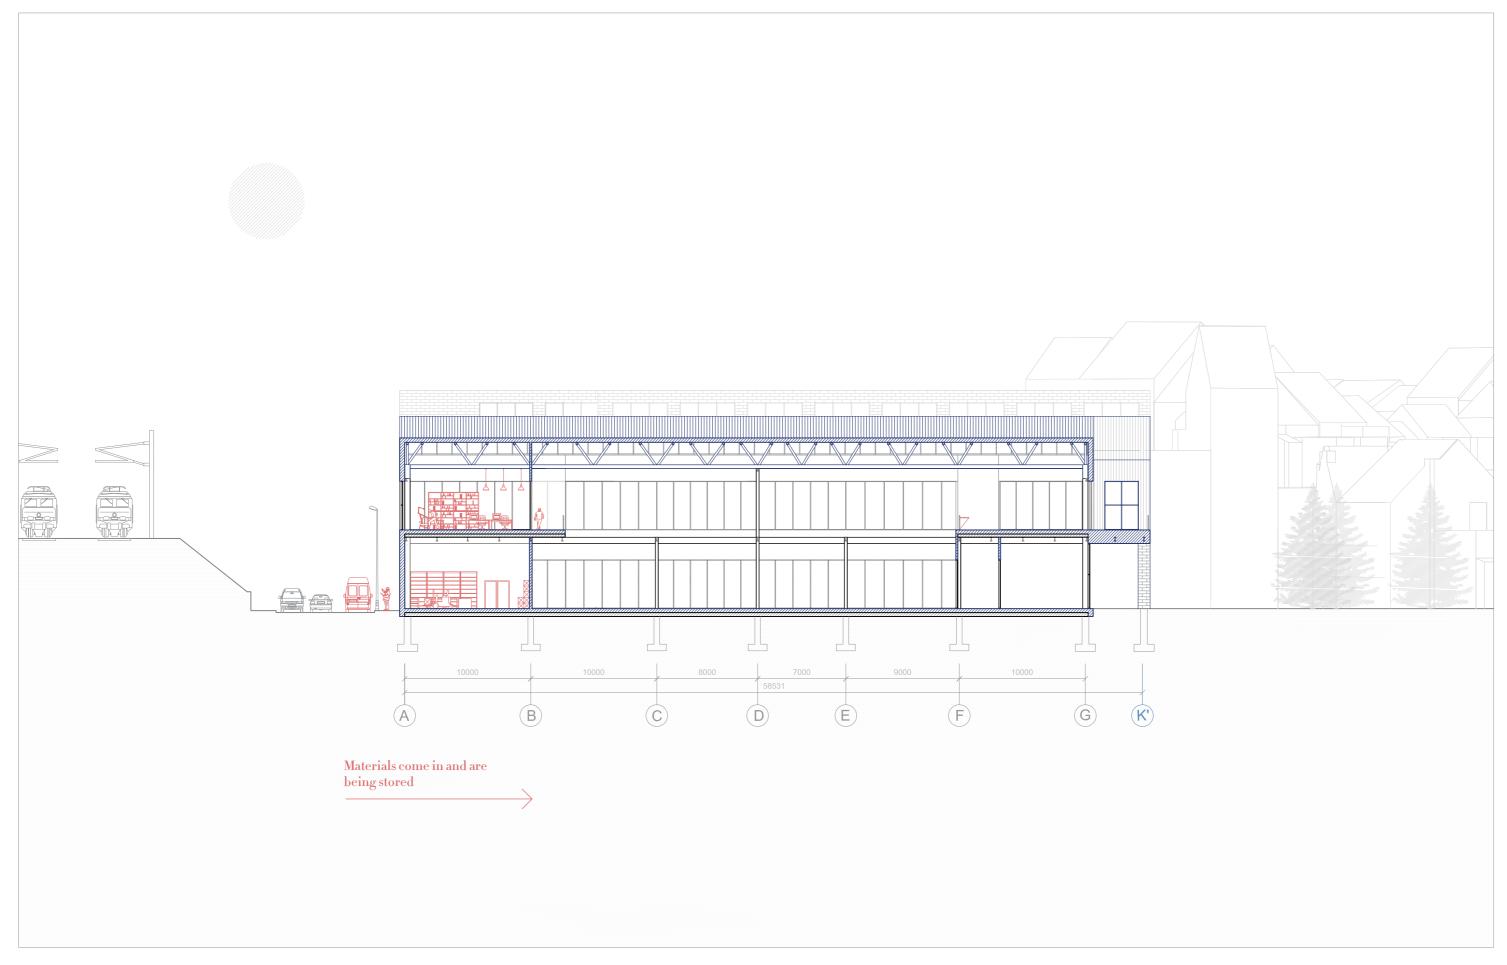

## EXISTING WORKSHOPS - BBuild, Woodworkers, Printshop - fits new programme

## Existing spatial character:

- -Unexpectedly appropriated
- Isolated, hidden
- Generic, neutral
- Standartised
- Privatised

What to keep? /What to add?

New spatial character:

- Experimental
- Contextual
- Hands-On
- Public, open
- Social
- Adaptable
- Place-making

Providing spaces to assemble

Providing surfaces to play/do sport

Walls that easy to pin up stuff onto

Providing surfaces to screen on

Leaving stuff unfinished...

...providing tools to finish it

How to create such character?