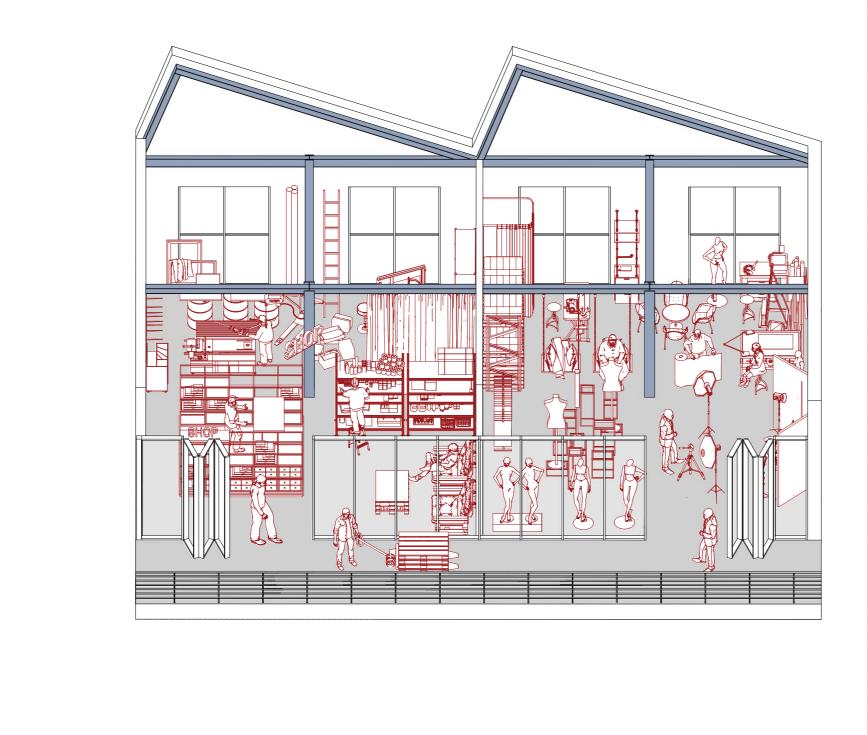

## EXISTING WORKSHOPS - BBuild, Woodworkers, Printshop - fits new programme

## Existing spatial character:

- -Unexpectedly appropriated
- Isolated, hidden
- Generic, neutral
- Standartised
- Privatised

What to keep? /What to add?

New spatial character:

- Experimental
- Contextual
- Hands-On
- Public, open
- Social
- Adaptable
- Place-making

Providing spaces to assemble

Providing surfaces to play/do sport

Walls that easy to pin up stuff onto

Providing surfaces to screen on

Leaving stuff unfinished...

...providing tools to finish it

How to create such character?