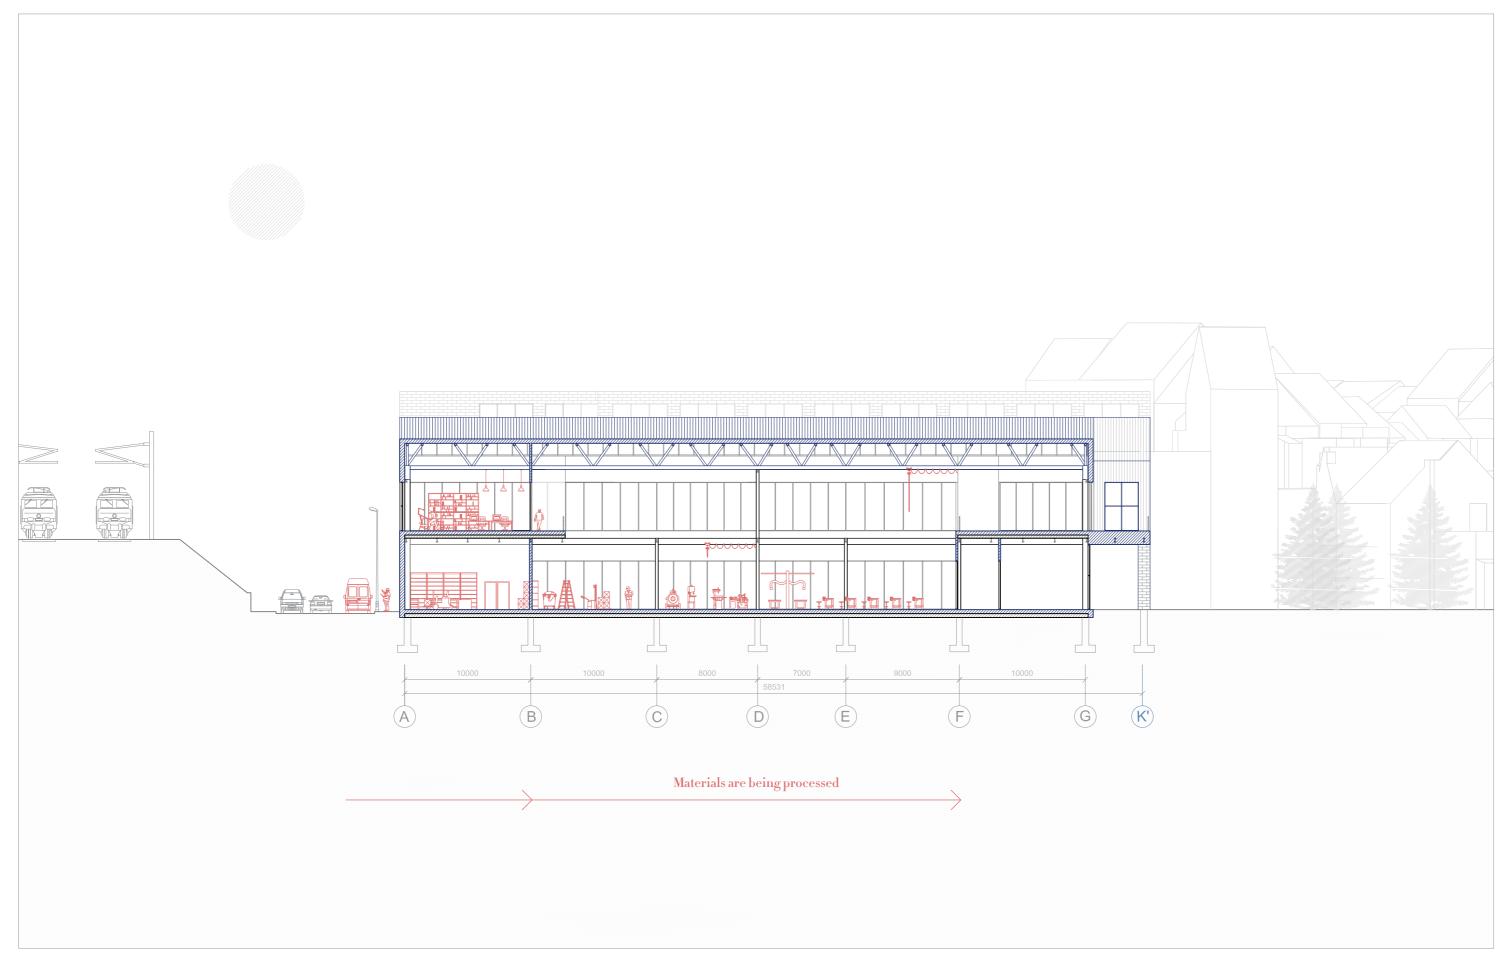

## EXISTING WORKSHOPS - BBuild, Woodworkers, Printshop - fits new programme

## Existing spatial character:

- -Unexpectedly appropriated
- Isolated, hidden
- Generic, neutral
- Standartised
- Privatised

What to keep? /What to add?

New spatial character:

- Experimental
- Contextual
- Hands-On
- Public, open
- Social
- Adaptable
- Place-making

Providing spaces to assemble

Providing surfaces to play/do sport

Walls that easy to pin up stuff onto

Providing surfaces to screen on

Leaving stuff unfinished...

...providing tools to finish it

How to create such character?