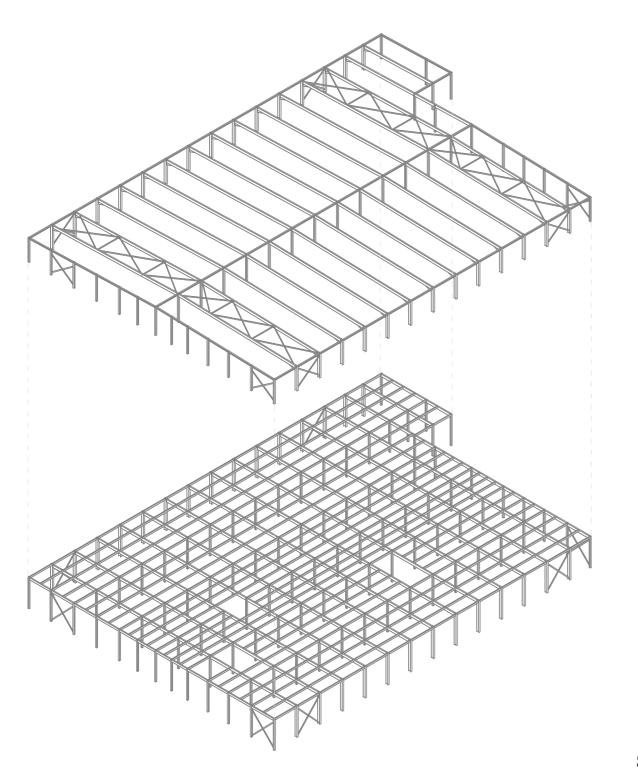

Reference - Resource Rows, Ørestad Syd by Lendager

Refering to the exisiting

https://gebruiktebouwmaterialen.com/

Threshold between old, new and reused

*Existing transformation* Structure: Steel frame Grid: 5x9 m Floors: Concrete slab, steel decking Walls: reinforcing galvanised steel sheet wall cassette Facade: Stainless steel trapezoidal sheet

Structural axonometry

Structure

Facade section

Detail B

- 1. (from top to bottom)
- 45/900/0.8-mm stainless steel trapezoidal sheet
- 60-mm battens/counter battens
- vapour-permeable waterproof membrane
- battens
- 2x80-mm thermal insulation
- vapour barrier
- 59/900/1-mm galvanised steel trapezoidal sheet, painted
- 2. battens
- 3. metal grating 4. metal grating fixture
- 5. gutter
- 6. gutter boards
- 7. 25-mm multi-wall skylight, translucent PMMA
- 8. exposed steel beam IPE300, protected with Nullifire
- intumescent coating