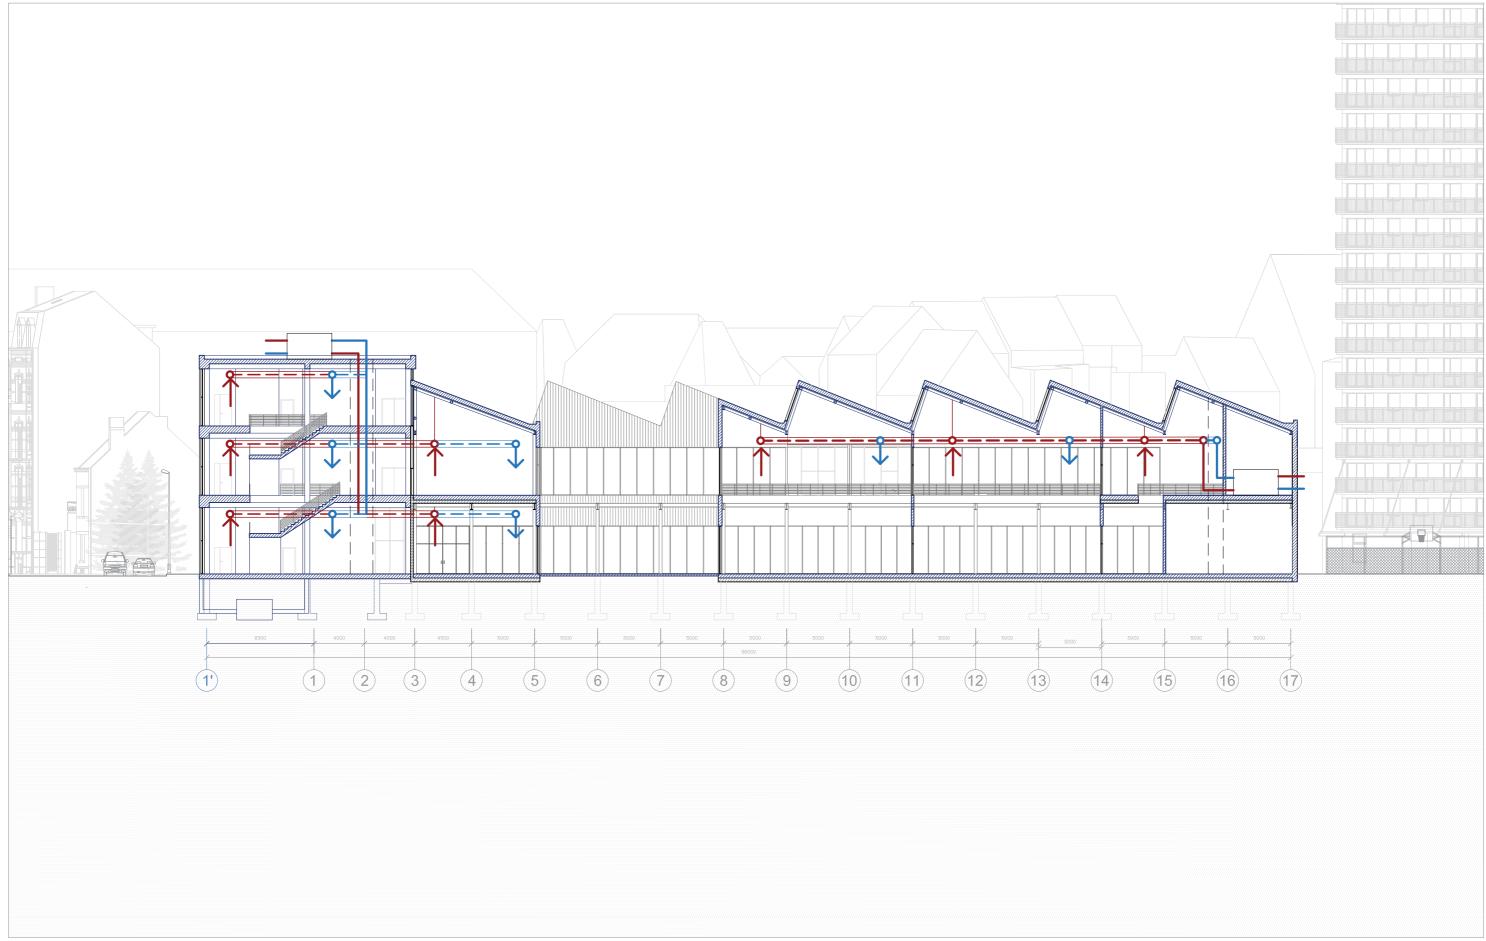

New public building wall structure axonometry

Ventilation zones and shafts

Workshops

Mechanical ventilation - underfloor air distribution system

Natural ventilation

Underfloor heating system

 ${\it Rainwater \ collecting \ system \ and \ solar \ energy \ system}$ 