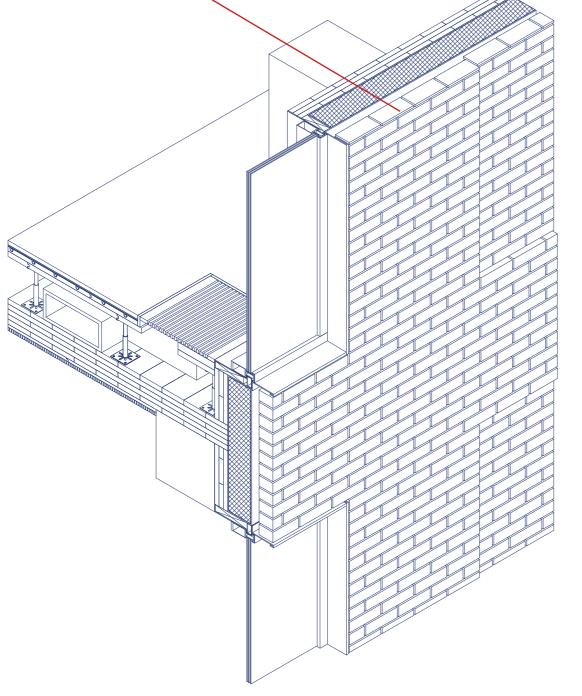

Structural axonometry

Structure

Facade section

Detail B

- 1. (from top to bottom)
- 45/900/0.8-mm stainless steel trapezoidal sheet
- 60-mm battens/counter battens
- vapour-permeable waterproof membrane
- battens
- 2x80-mm thermal insulation
- vapour barrier
- 59/900/1-mm galvanised steel trapezoidal sheet, painted
- 2. battens
- 3. metal grating 4. metal grating fixture
- 5. gutter
- 6. gutter boards
- 7. 25-mm multi-wall skylight, translucent PMMA
- 8. exposed steel beam IPE300, protected with Nullifire
- intumescent coating

New public building wall structure axonometry

Ventilation zones and shafts

Workshops

Mechanical ventilation - underfloor air distribution system

Natural ventilation

Underfloor heating system

 ${\it Rainwater \ collecting \ system \ and \ solar \ energy \ system}$ 