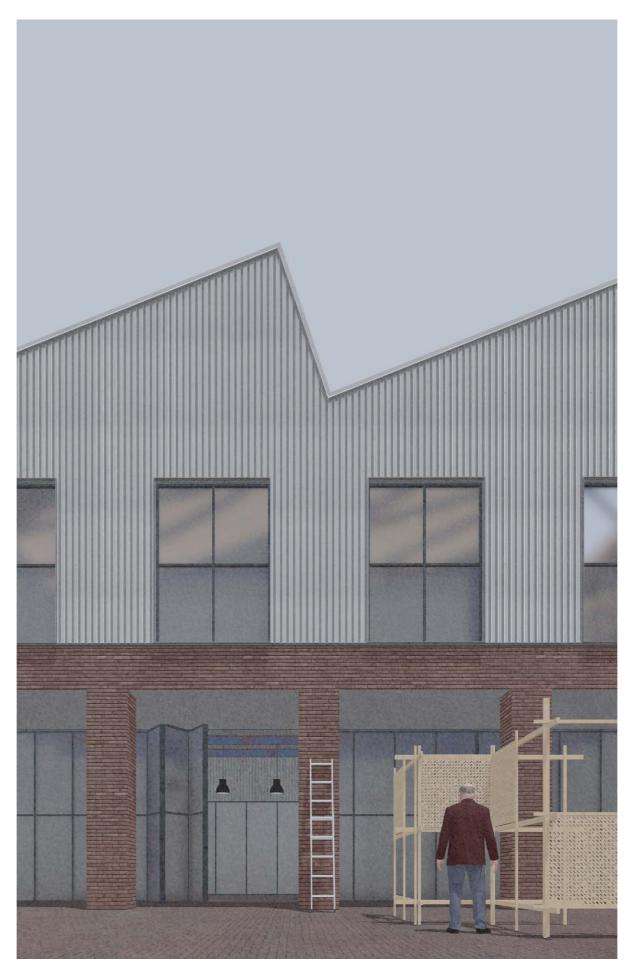

Overview

Groundfloor plan

29

First floor plan

Second floor plan

Northern facade

Eastern facade

Western facade

Reference - Resource Rows, Ørestad Syd by Lendager

Refering to the exisiting

https://gebruiktebouwmaterialen.com/

Threshold between old, new and reused

*Existing transformation* Structure: Steel frame Grid: 5x9 m Floors: Concrete slab, steel decking Walls: reinforcing galvanised steel sheet wall cassette Facade: Stainless steel trapezoidal sheet