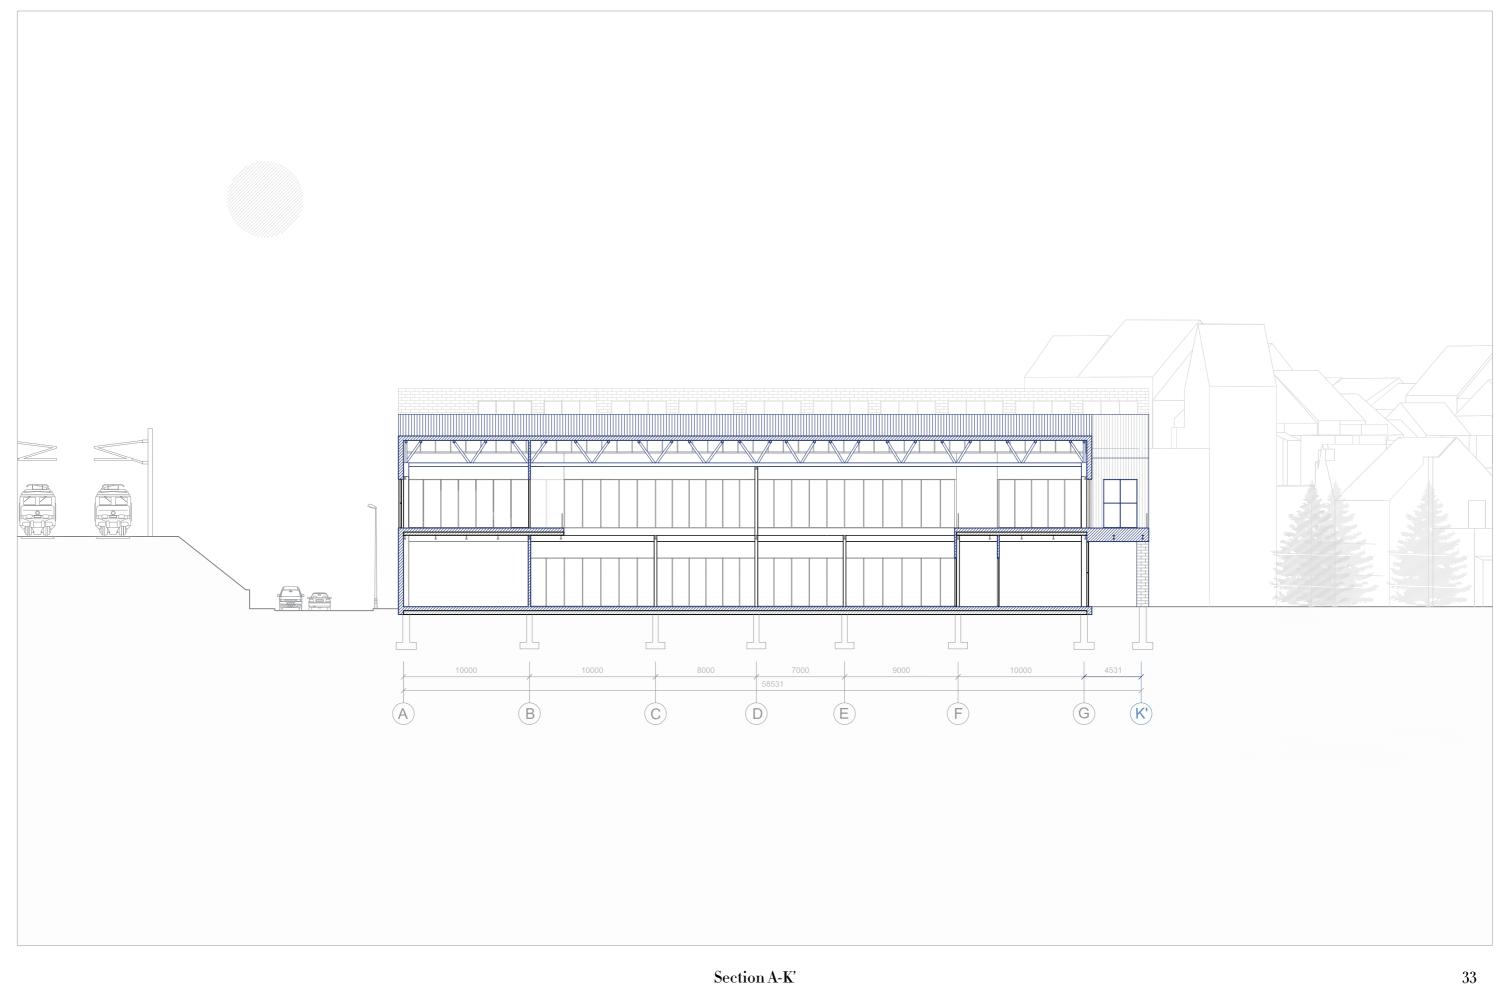

Overview

Groundfloor plan

29

First floor plan

Second floor plan

Northern facade

Eastern facade

Western facade

Reference - Resource Rows, Ørestad Syd by Lendager

Refering to the exisiting

https://gebruiktebouwmaterialen.com/

Threshold between old, new and reused

*Existing transformation* Structure: Steel frame Grid: 5x9 m Floors: Concrete slab, steel decking Walls: reinforcing galvanised steel sheet wall cassette Facade: Stainless steel trapezoidal sheet