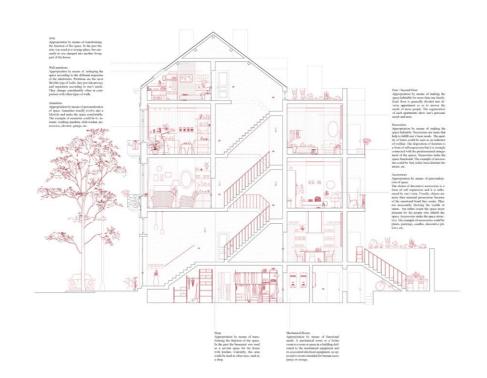

New addition Public Quiet

Existing transformation Private Loud

Materialisation

Interior of craft hall

Interior of courtyard

Threshold between old and new

Threshold between public and private

Threshold between public and private