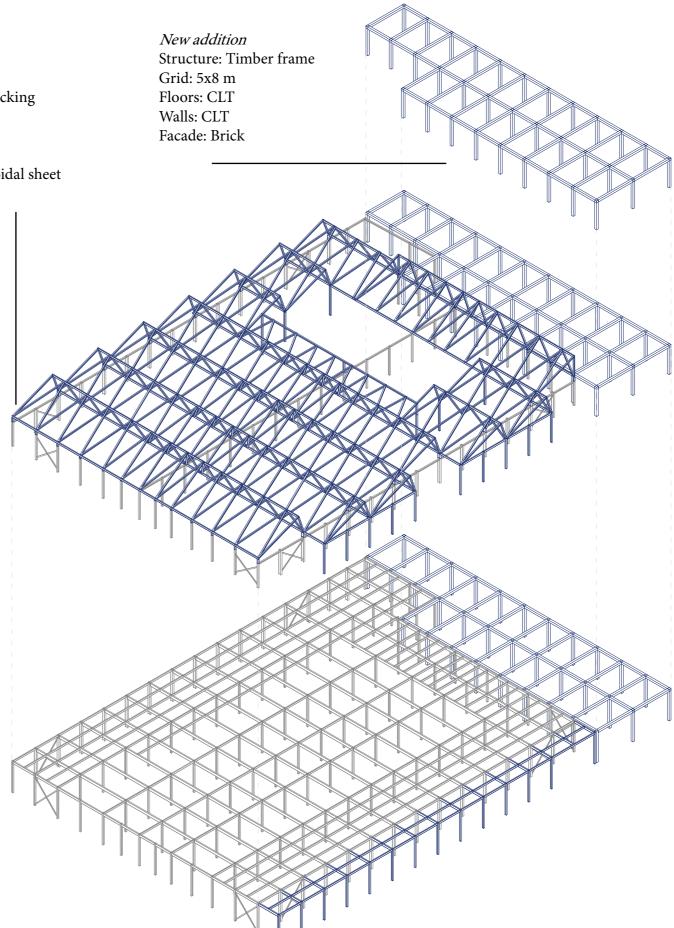

Reference - Resource Rows, Ørestad Syd by Lendager

Refering to the exisiting

https://gebruiktebouwmaterialen.com/

Threshold between old, new and reused

*Existing transformation* Structure: Steel frame Grid: 5x9 m Floors: Concrete slab, steel decking Walls: reinforcing galvanised steel sheet wall cassette Facade: Stainless steel trapezoidal sheet