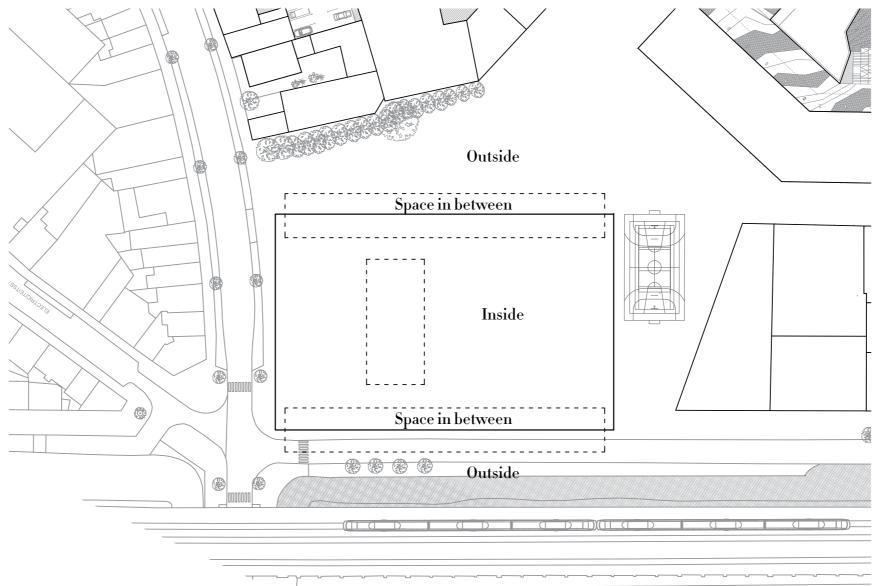

## Existing spatial character:

- -Unexpectedly appropriated
- Isolated, hidden
- Generic, neutral
- Standartised
- Privatised

What to keep? /What to add?

New spatial character:

- Experimental
- Contextual
- Hands-On
- Public, open
- Social
- Adaptable
- Place-making

Providing spaces to assemble

Providing surfaces to play/do sport

Walls that easy to pin up stuff onto

Providing surfaces to screen on

Leaving stuff unfinished...

...providing tools to finish it

How to create such character?