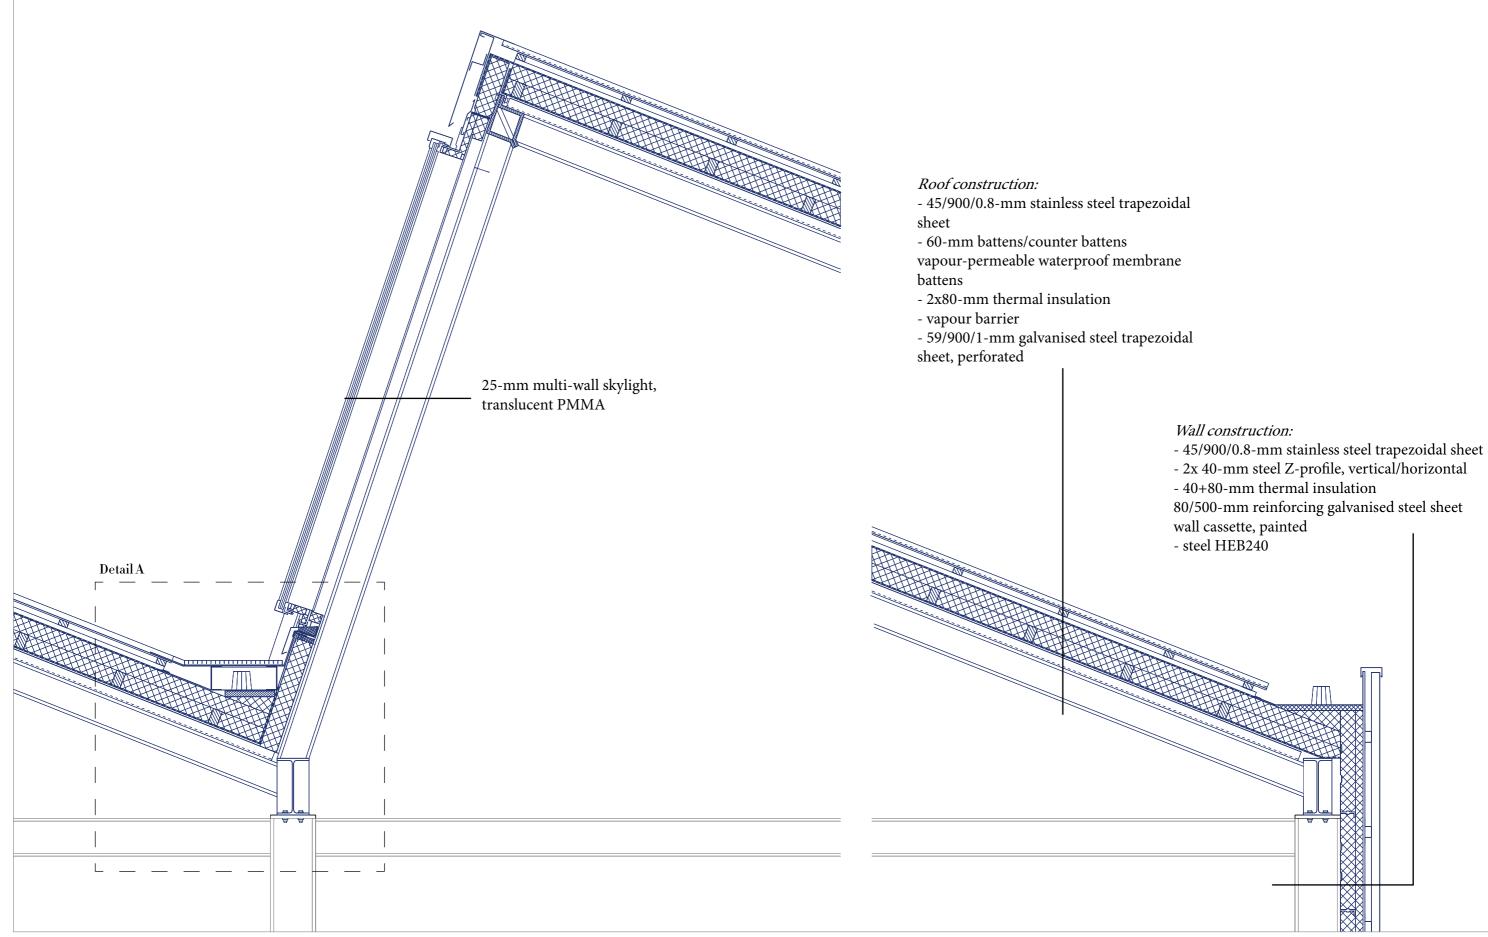

Structural axonometry

Structure

Facade section

Detail B

- 1. (from top to bottom)
- 45/900/0.8-mm stainless steel trapezoidal sheet
- 60-mm battens/counter battens
- vapour-permeable waterproof membrane
- battens
- 2x80-mm thermal insulation
- vapour barrier
- 59/900/1-mm galvanised steel trapezoidal sheet, painted
- 2. battens
- 3. metal grating 4. metal grating fixture
- 5. gutter
- 6. gutter boards
- 7. 25-mm multi-wall skylight, translucent PMMA
- 8. exposed steel beam IPE300, protected with Nullifire
- intumescent coating