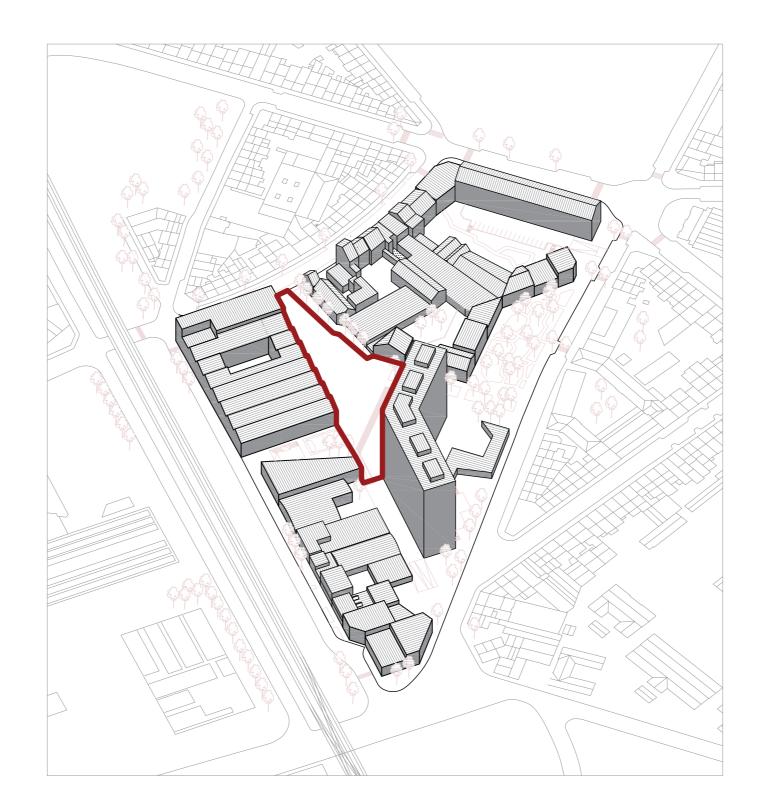

## **BUILDING CRAFT CENTRE**

Revitalizing neighborhood by appropriating the existing structure of the former Leonidas factory

Anderlecht, Belgium

P5 presentation Gabija Rutkunaite 08 07 2020

Location of the block - urban fabric