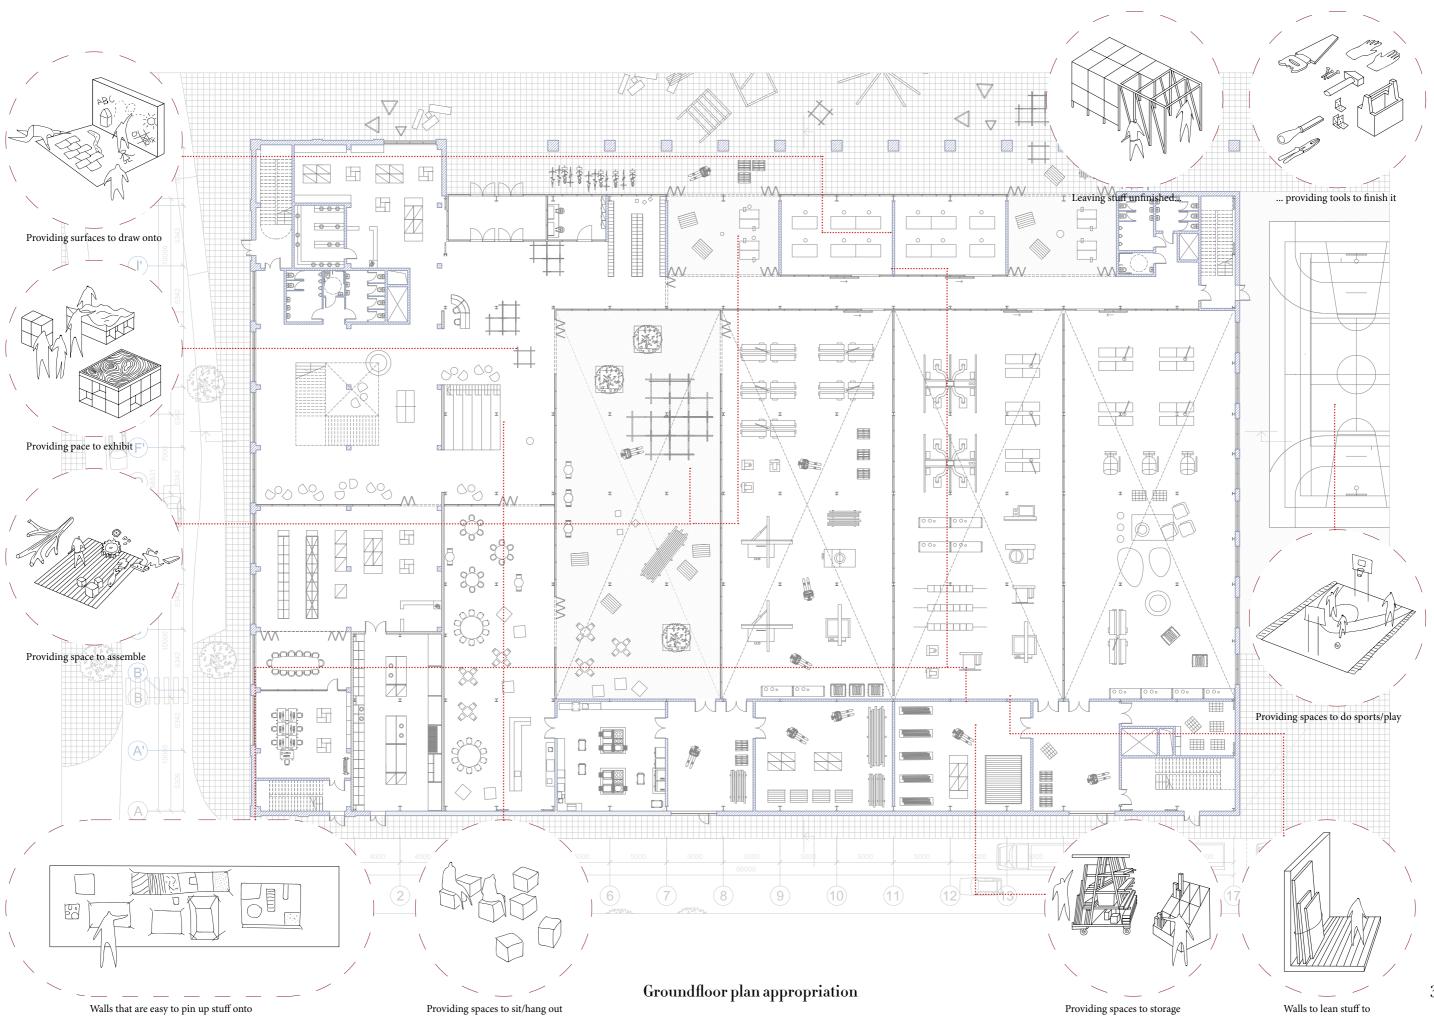

## Existing spatial character:

- -Unexpectedly appropriated
- Isolated, hidden
- Generic, neutral
- Standartised
- Privatised

What to keep? /What to add?

New spatial character:

- Experimental
- Contextual
- Hands-On
- Public, open
- Social
- Adaptable
- Place-making

Providing spaces to assemble

Providing surfaces to play/do sport

Walls that easy to pin up stuff onto

Providing surfaces to screen on

Leaving stuff unfinished...

...providing tools to finish it

How to create such character?