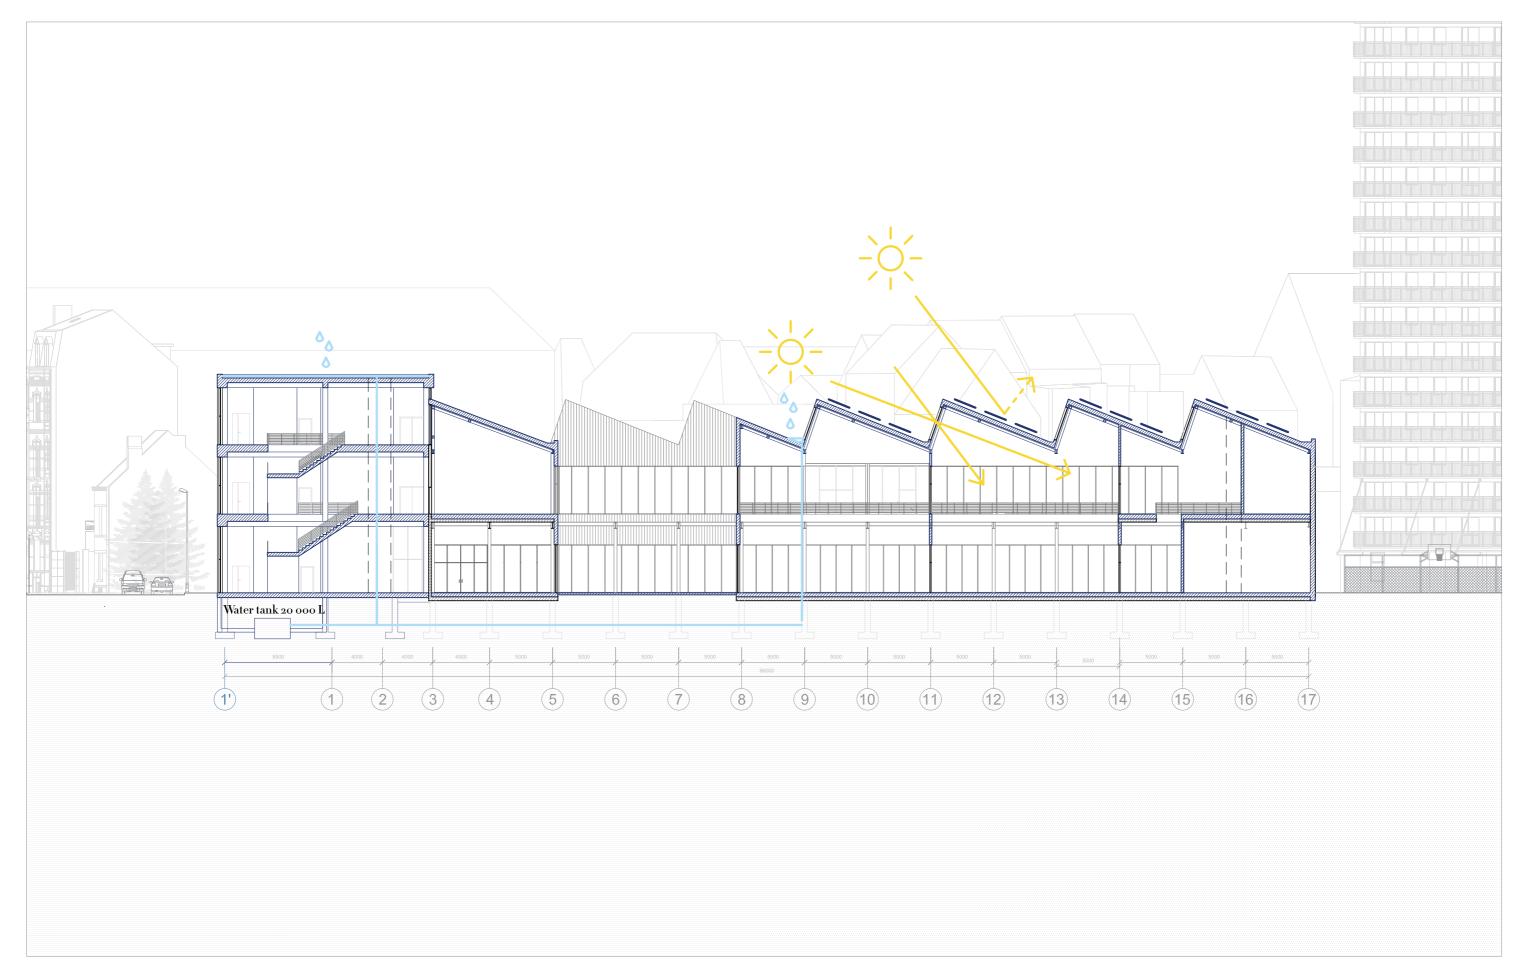

New public building wall structure axonometry

Ventilation zones and shafts

Workshops

Mechanical ventilation - underfloor air distribution system

Natural ventilation

Underfloor heating system

 ${\it Rainwater \ collecting \ system \ and \ solar \ energy \ system}$ 