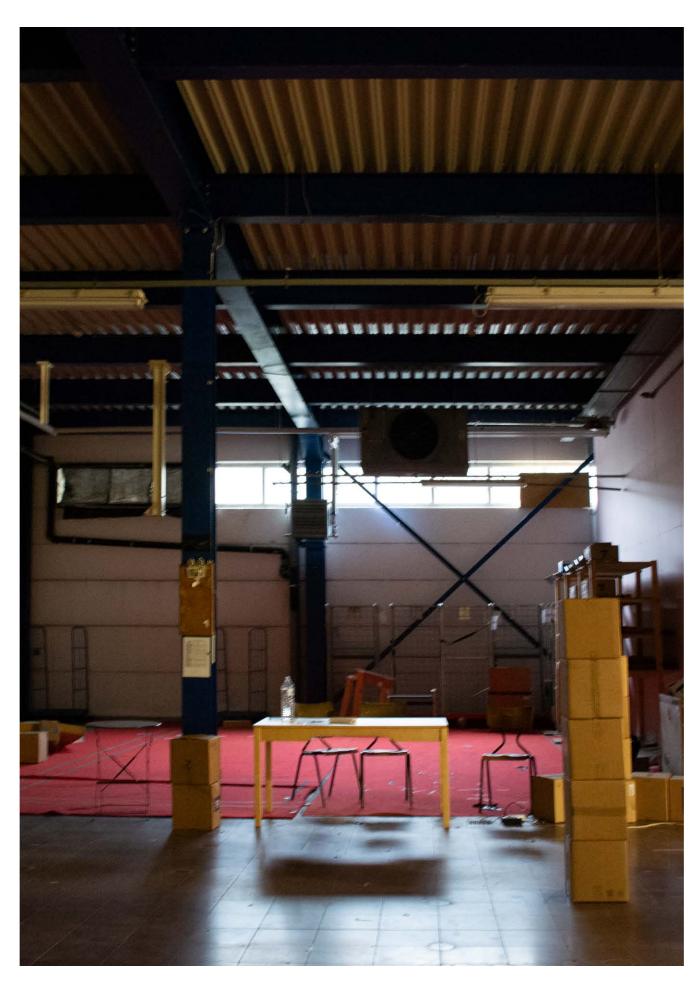

## Existing spatial character:

- -Unexpectedly appropriated
- Isolated, hidden
- Generic, neutral
- Standartised
- Privatised

What to keep? /What to add?

New spatial character:

- Experimental
- Contextual
- Hands-On
- Public, open
- Social
- Adaptable
- Place-making

Providing spaces to assemble

Providing surfaces to play/do sport

Walls that easy to pin up stuff onto

Providing surfaces to screen on

Leaving stuff unfinished...

...providing tools to finish it

How to create such character?