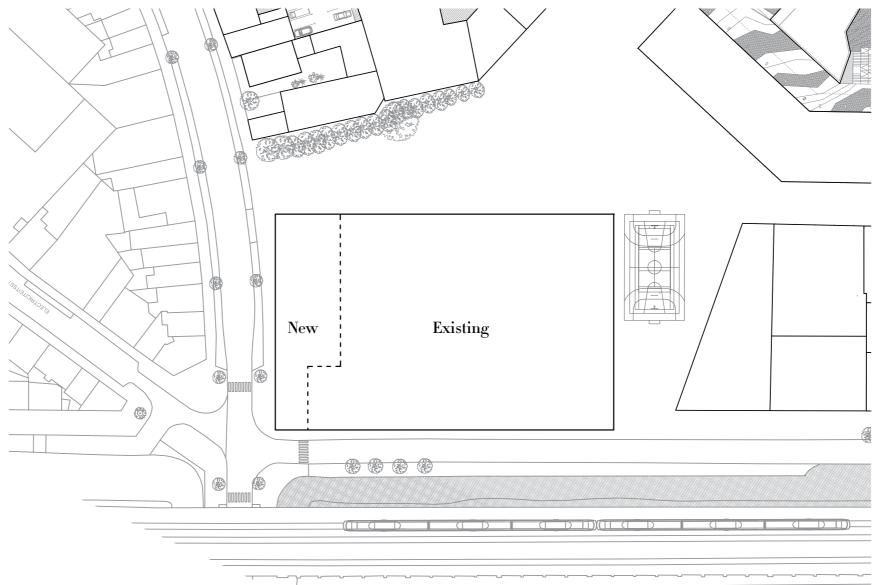

## **BUILDING CRAFT CENTRE**

Revitalizing neighborhood by appropriating the existing structure of the former Leonidas factory

Anderlecht, Belgium

P5 presentation Gabija Rutkunaite 08 07 2020

Location of the block - urban fabric