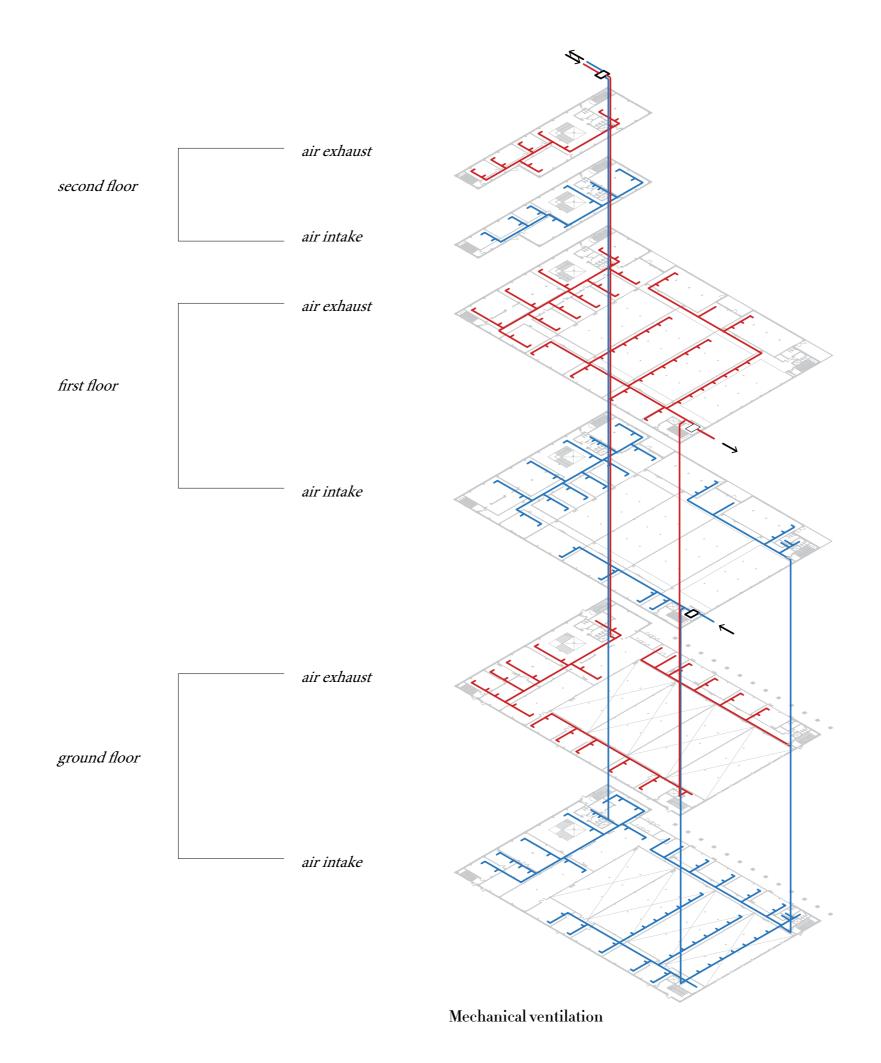

New public building wall structure axonometry

Ventilation zones and shafts

Workshops

Mechanical ventilation - underfloor air distribution system

Natural ventilation

Underfloor heating system

 ${\it Rainwater \ collecting \ system \ and \ solar \ energy \ system}$ 