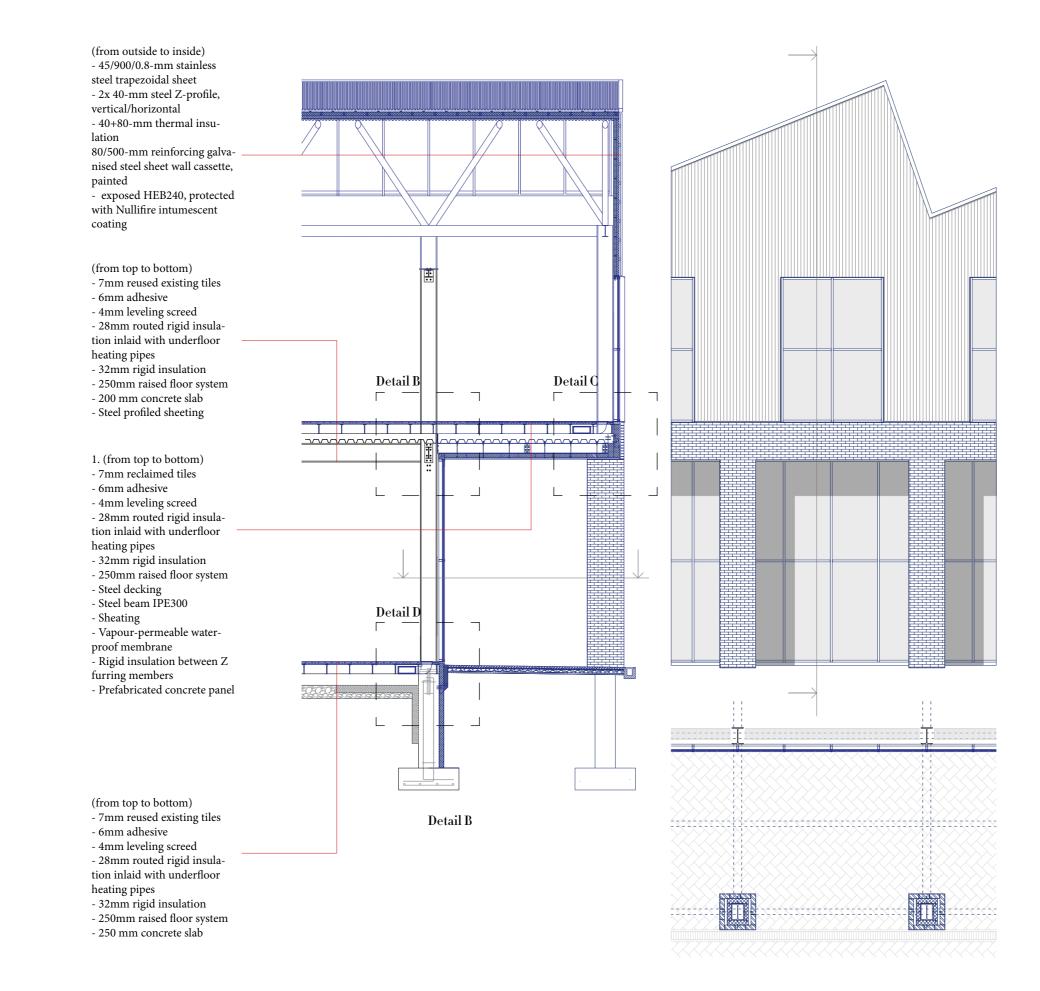

- 1. (from top to bottom)
- 7mm reclaimed tiles - 6mm adhesive
- 4mm leveling screed
- 28mm routed rigid insulation inlaid with under-
- floor heating pipes
- 32mm rigid insulation
- 250mm raised floor system

- 2. (from top to bottom)
- Steel beam IPE300
- Sheating

- Concrete floor, steel decking

- Vapour-permeable waterproof membrane - Rigid insulation between Z furring members - Prefabricated concrete panel

3. Expansion joint 4. Exposed steel beam IPE300, protected with Nullifire intumescent coating 5. Endplate

- 1. (from top to bottom)
- 7mm reclaimed tiles
- 6mm adhesive
- 4mm leveling screed 28mm routed rigid insulation inlaid with underfloor heating pipes
- 32mm rigid insulation
- 250mm raised floor system

- 2. (from top to bottom)
- Concrete floor steel decking
- Steel beam IPE300
- Sheating

  - Vapour-permeable waterproof membraneRigid insulation between Z furring members
  - Prefabricated concrete panel

- 3. Brick carrier
- 1. (from top to bottom)
- 7mm reclaimed tiles
- 6mm adhesive
- 4mm leveling screed
- 28mm routed rigid insulation inlaid with under-
- floor heating pipes
- 32mm rigid insulation
- 250mm raised floor system

- 2. (from top to bottom)

- 200 mm insulation
- compacted gravel

- 300mm concrete floor slab - vapour-permeable waterproof membrane

- Bricks
- 50mm air cavity 150 insulation
- Three layers CLT wall
- 400x400 timber column