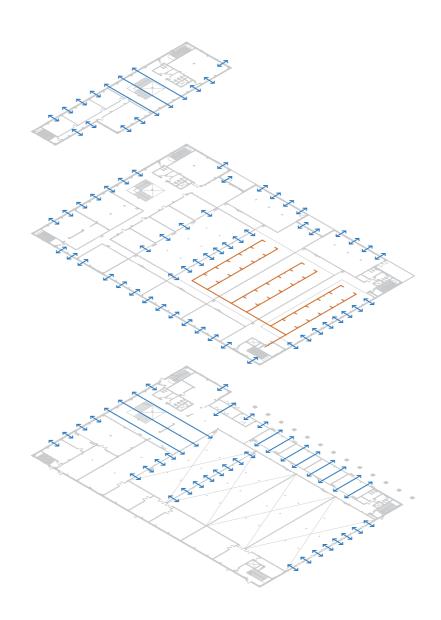

New public building wall structure axonometry

Ventilation zones and shafts

Workshops

Mechanical ventilation - underfloor air distribution system

Natural ventilation

Underfloor heating system

 ${\it Rainwater \ collecting \ system \ and \ solar \ energy \ system}$ 