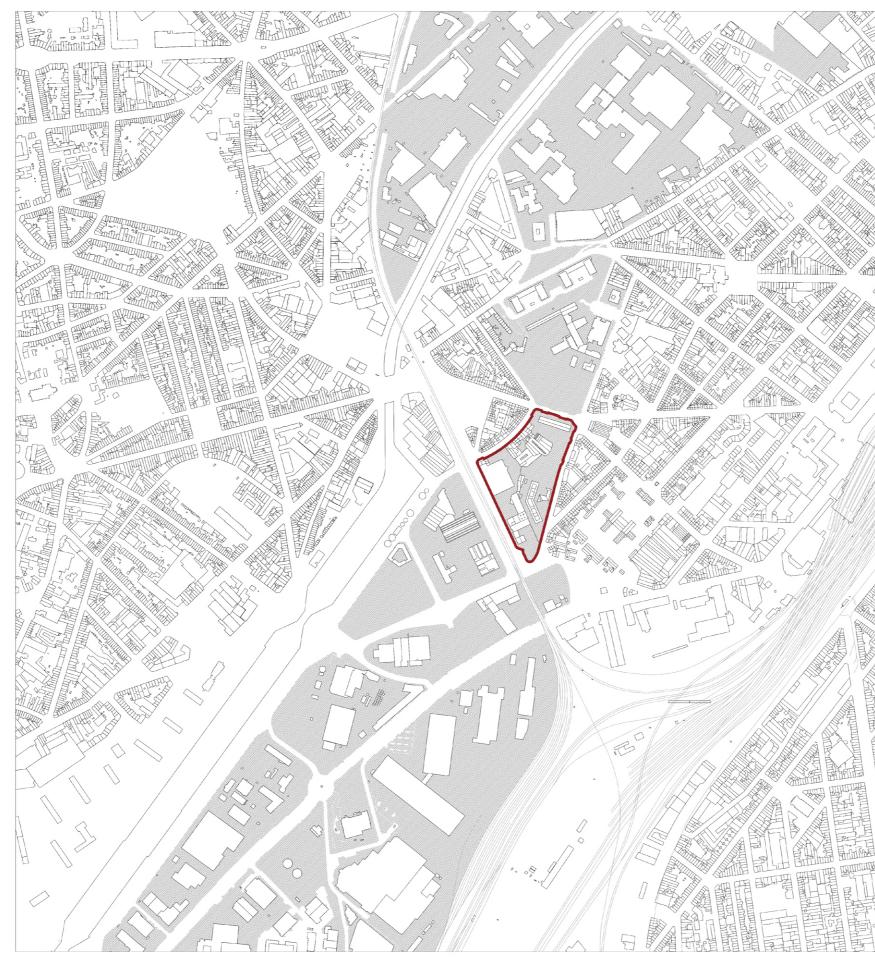

## **BUILDING CRAFT CENTRE**

Revitalizing neighborhood by appropriating the existing structure of the former Leonidas factory

Anderlecht, Belgium

P5 presentation Gabija Rutkunaite 08 07 2020

Location of the block - urban fabric