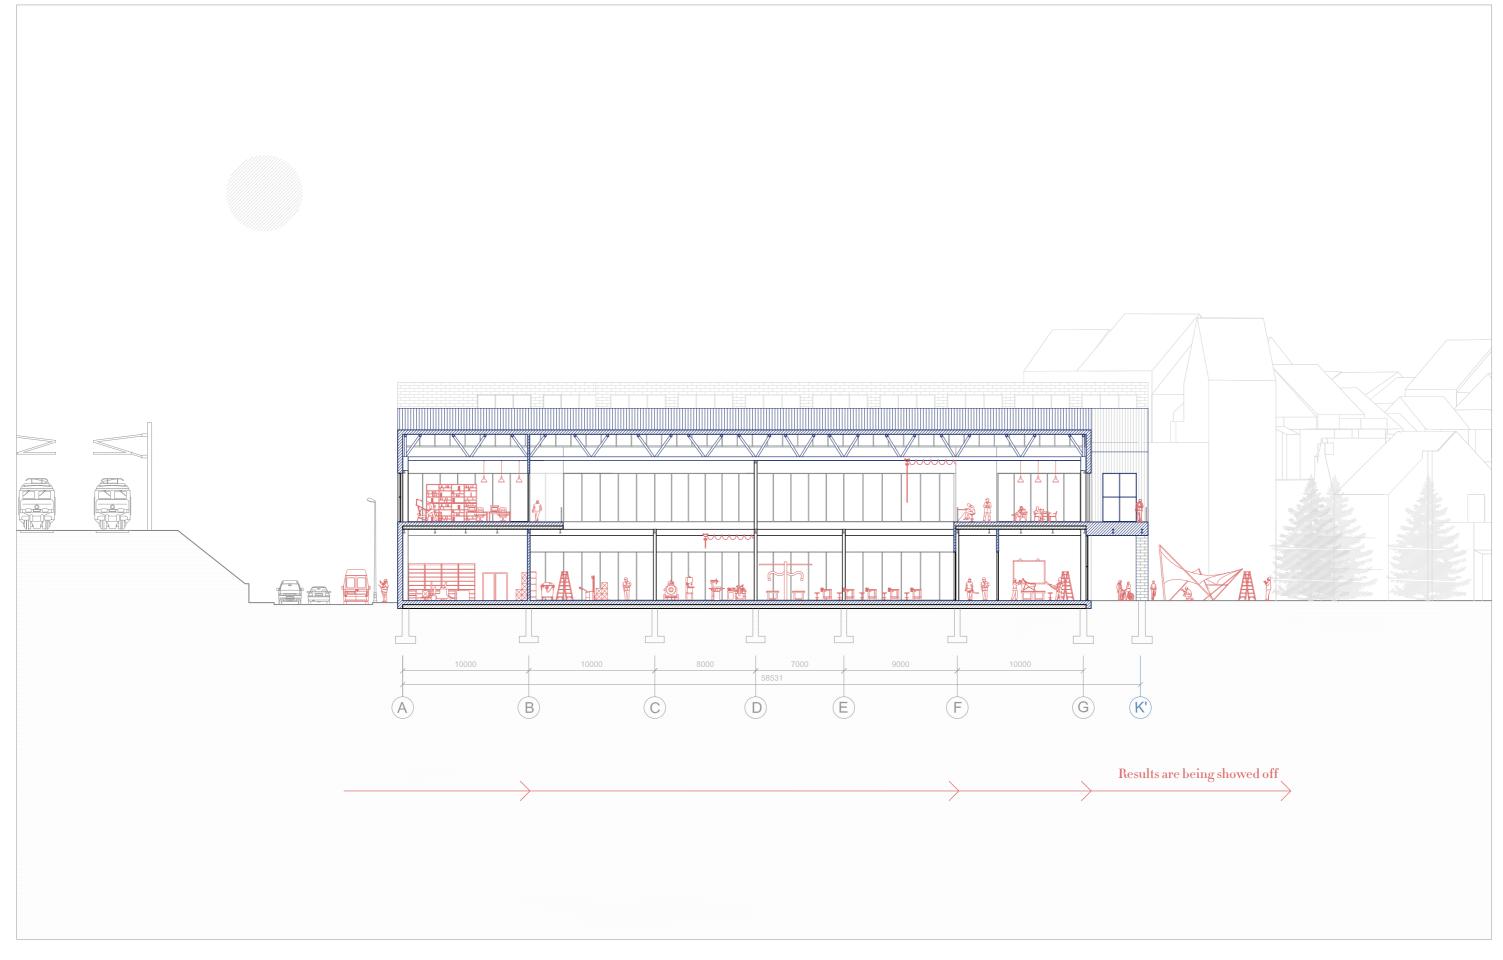

Overview

Groundfloor plan

29

First floor plan

Second floor plan

Northern facade

Eastern facade

Western facade

New addition Public Quiet

Existing transformation Private Loud

Materialisation

Interior of craft hall

Interior of courtyard

Threshold between old and new

Threshold between public and private

Threshold between public and private