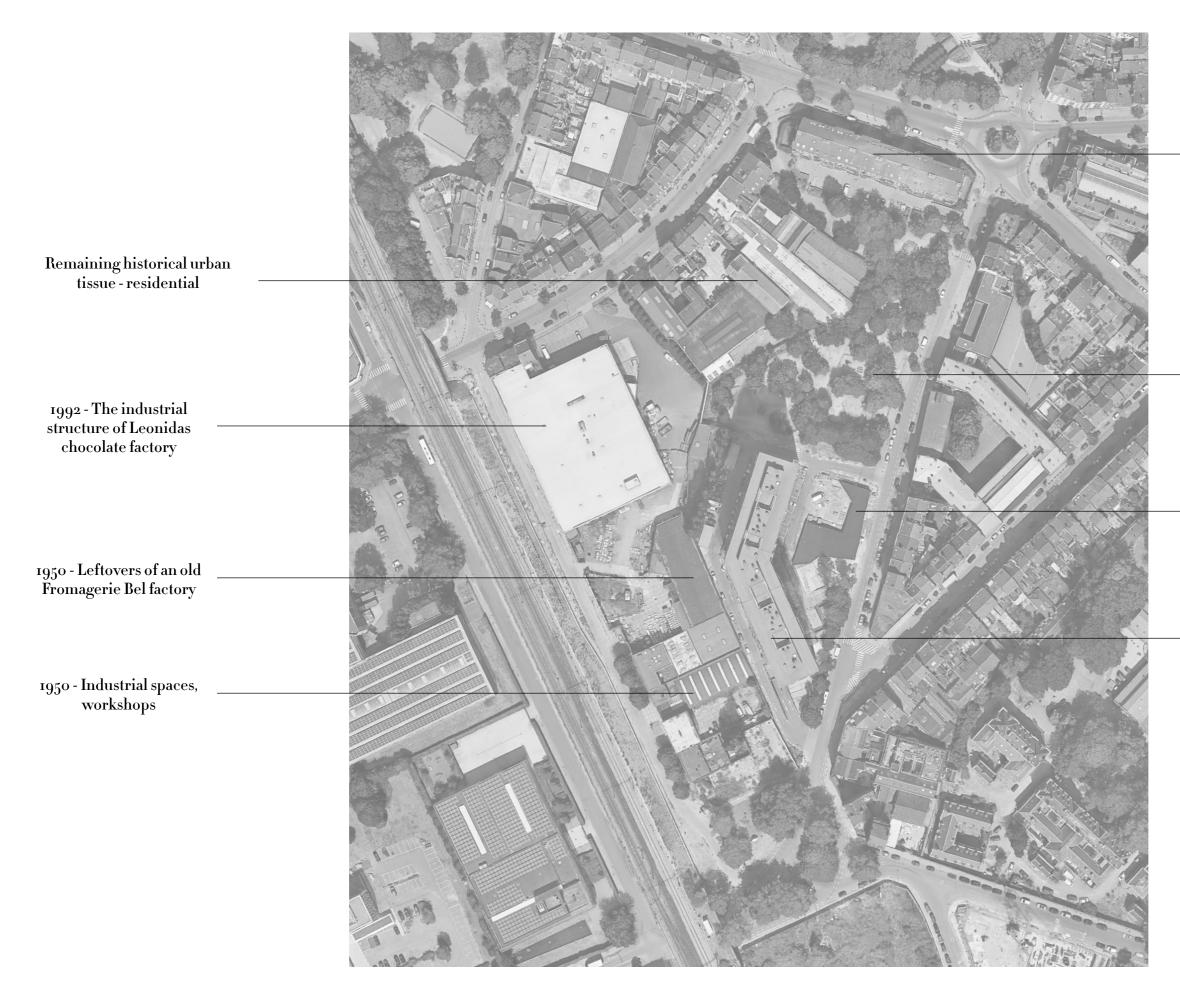

## EXISTING WORKSHOPS - BBuild, Woodworkers, Printshop - fits new programme

Reference - Resource Rows, Ørestad Syd by Lendager

Refering to the exisiting

https://gebruiktebouwmaterialen.com/

Threshold between old, new and reused

*Existing transformation* Structure: Steel frame Grid: 5x9 m Floors: Concrete slab, steel decking Walls: reinforcing galvanised steel sheet wall cassette Facade: Stainless steel trapezoidal sheet