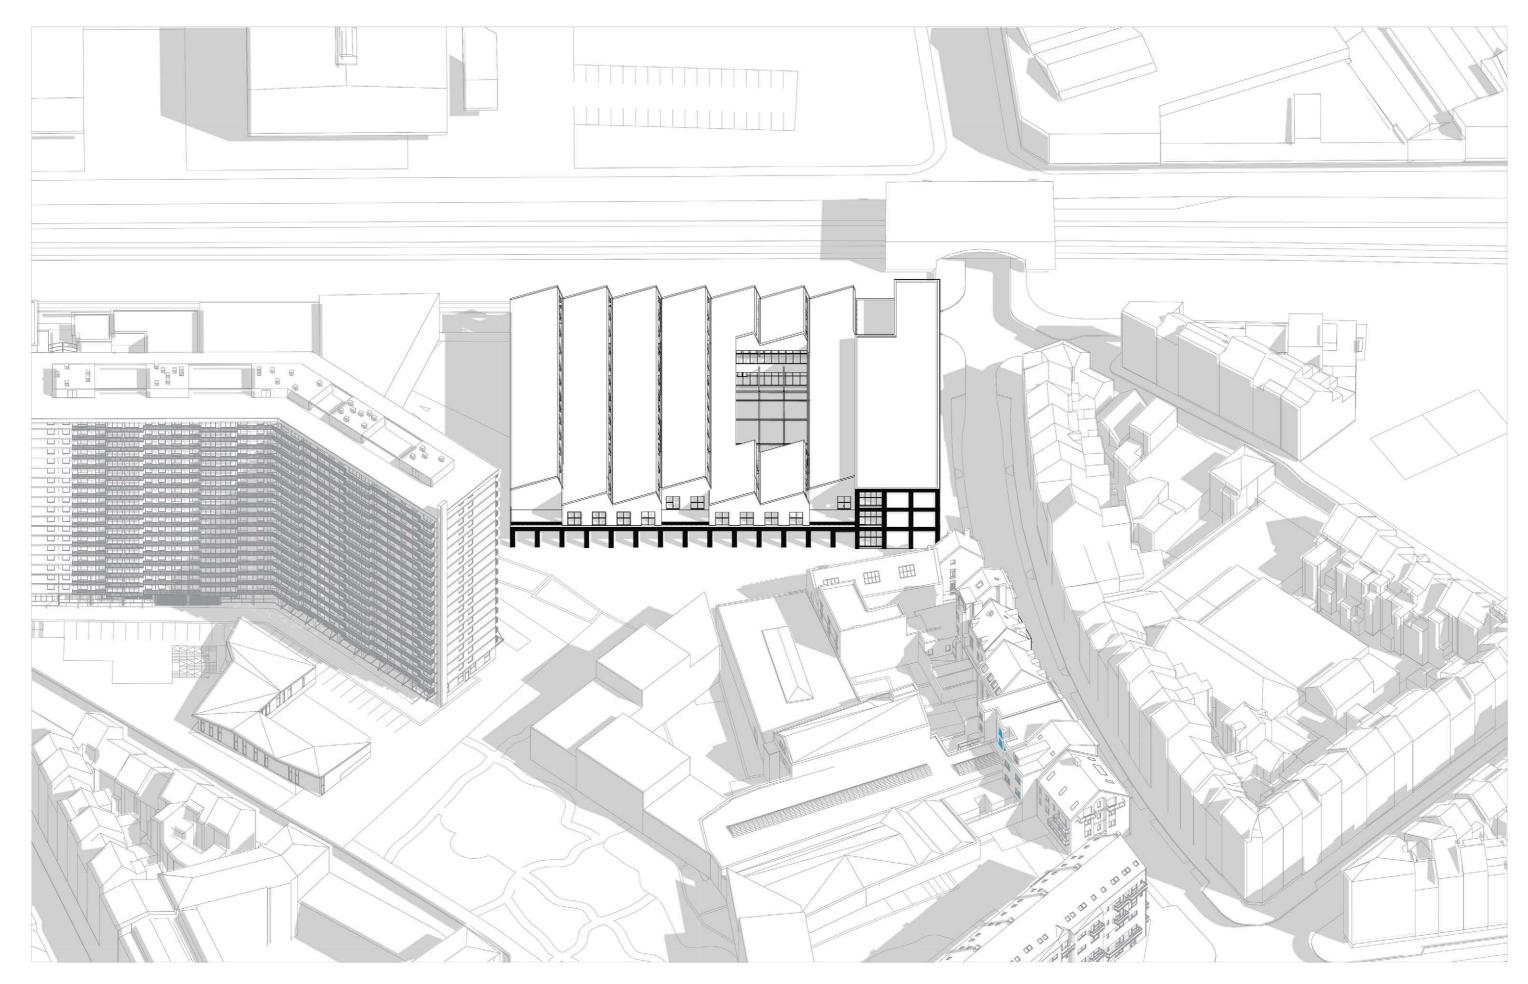

Overview

Groundfloor plan

29

First floor plan

Second floor plan

Northern facade

Eastern facade

Western facade

New addition Public Quiet

Existing transformation Private Loud

Materialisation

Interior of craft hall

Interior of courtyard

Threshold between old and new

Threshold between public and private

Threshold between public and private