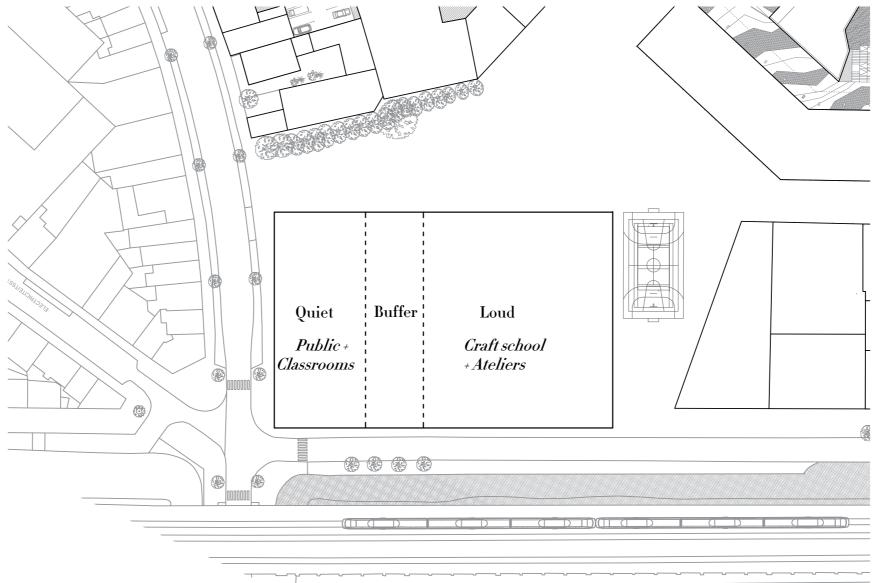

## EXISTING WORKSHOPS - BBuild, Woodworkers, Printshop - fits new programme

## Existing spatial character:

- -Unexpectedly appropriated
- Isolated, hidden
- Generic, neutral
- Standartised
- Privatised

What to keep? /What to add?

New spatial character:

- Experimental
- Contextual
- Hands-On
- Public, open
- Social
- Adaptable
- Place-making