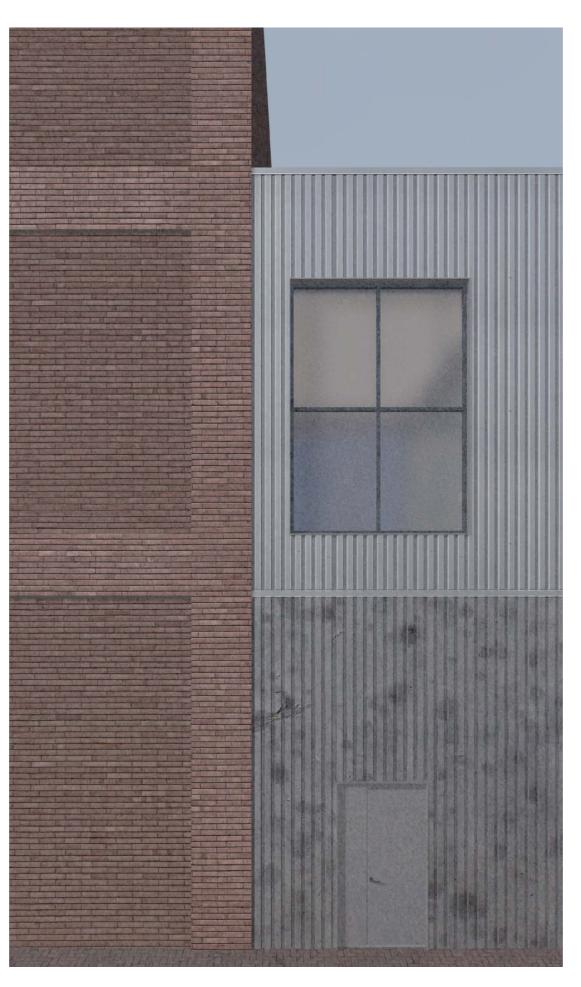

Overview

Groundfloor plan

29

First floor plan

Second floor plan

Northern facade

Eastern facade

Western facade

Reference - Resource Rows, Ørestad Syd by Lendager

Refering to the exisiting

https://gebruiktebouwmaterialen.com/

Threshold between old, new and reused

*Existing transformation* Structure: Steel frame Grid: 5x9 m Floors: Concrete slab, steel decking Walls: reinforcing galvanised steel sheet wall cassette Facade: Stainless steel trapezoidal sheet