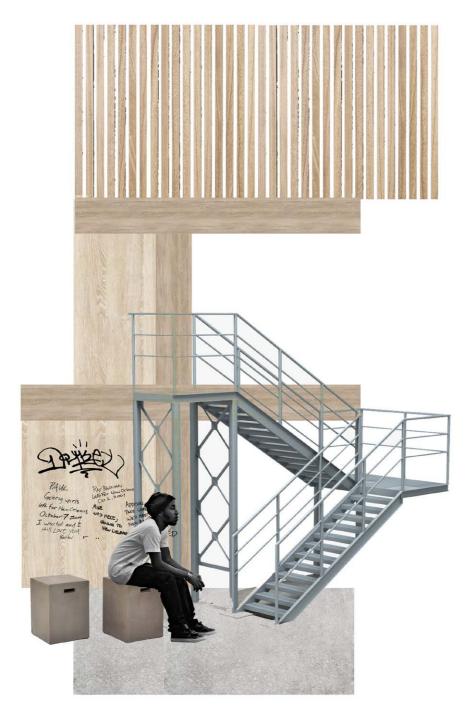

New addition Public Quiet

Existing transformation Private Loud

Materialisation

Interior of craft hall

Interior of courtyard

Threshold between old and new

Threshold between public and private

Threshold between public and private

Relationship with the context

Relationship with the context

Appropriation and flexibility Workshops

67

Appropriation and flexibility Co-working spaces

68

Appropriation and flexibility Cafe

69