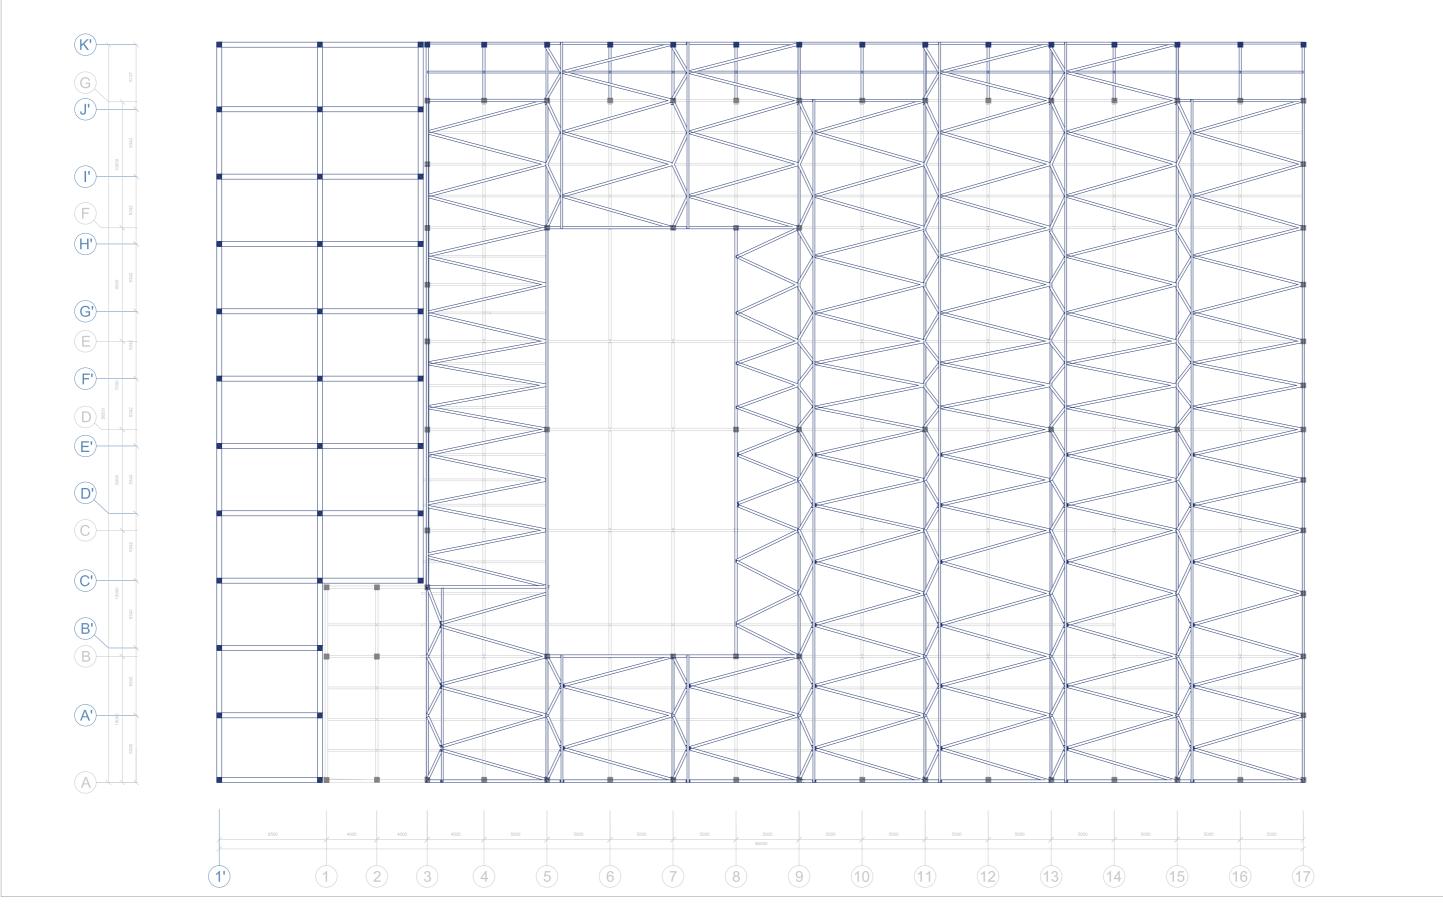

Overview

Groundfloor plan

29

First floor plan

Second floor plan

Northern facade

Eastern facade

Western facade

Structural axonometry

Structure

Facade section

Detail B

- 1. (from top to bottom)
- 45/900/0.8-mm stainless steel trapezoidal sheet
- 60-mm battens/counter battens
- vapour-permeable waterproof membrane
- battens
- 2x80-mm thermal insulation
- vapour barrier
- 59/900/1-mm galvanised steel trapezoidal sheet, painted
- 2. battens
- 3. metal grating 4. metal grating fixture
- 5. gutter
- 6. gutter boards
- 7. 25-mm multi-wall skylight, translucent PMMA
- 8. exposed steel beam IPE300, protected with Nullifire
- intumescent coating