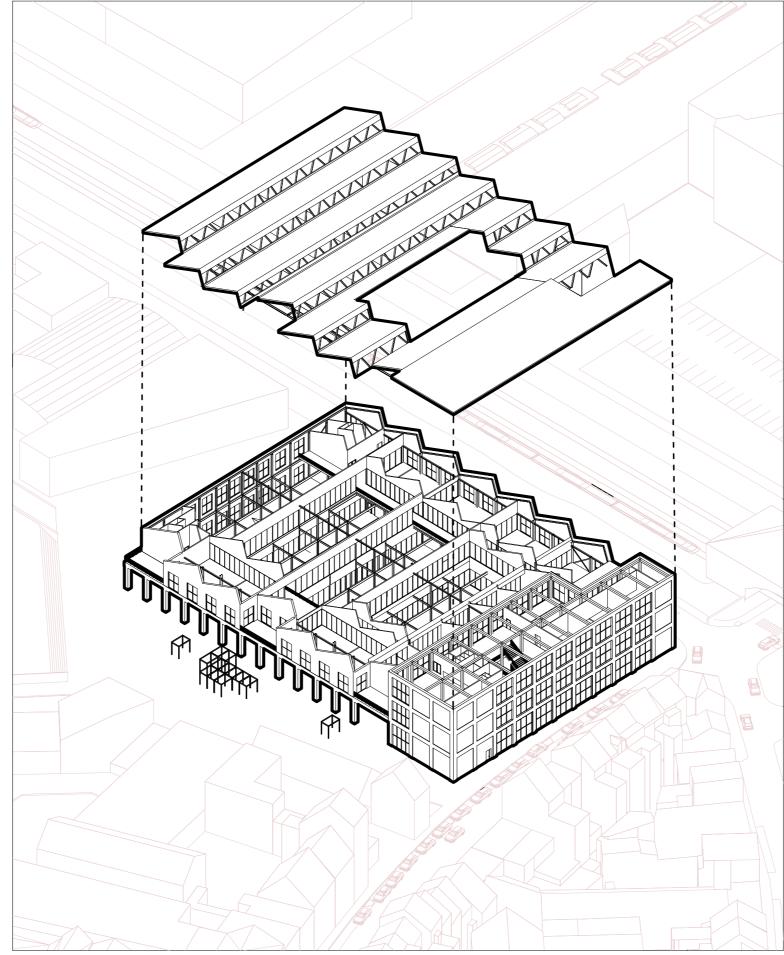

Reference - Resource Rows, Ørestad Syd by Lendager

Refering to the exisiting

https://gebruiktebouwmaterialen.com/

Threshold between old, new and reused

*Existing transformation* Structure: Steel frame Grid: 5x9 m Floors: Concrete slab, steel decking Walls: reinforcing galvanised steel sheet wall cassette Facade: Stainless steel trapezoidal sheet

Structural axonometry

Structure

Facade section

Detail B

- 1. (from top to bottom)
- 45/900/0.8-mm stainless steel trapezoidal sheet
- 60-mm battens/counter battens
- vapour-permeable waterproof membrane
- battens
- 2x80-mm thermal insulation
- vapour barrier
- 59/900/1-mm galvanised steel trapezoidal sheet, painted
- 2. battens
- 3. metal grating 4. metal grating fixture
- 5. gutter
- 6. gutter boards
- 7. 25-mm multi-wall skylight, translucent PMMA
- 8. exposed steel beam IPE300, protected with Nullifire
- intumescent coating