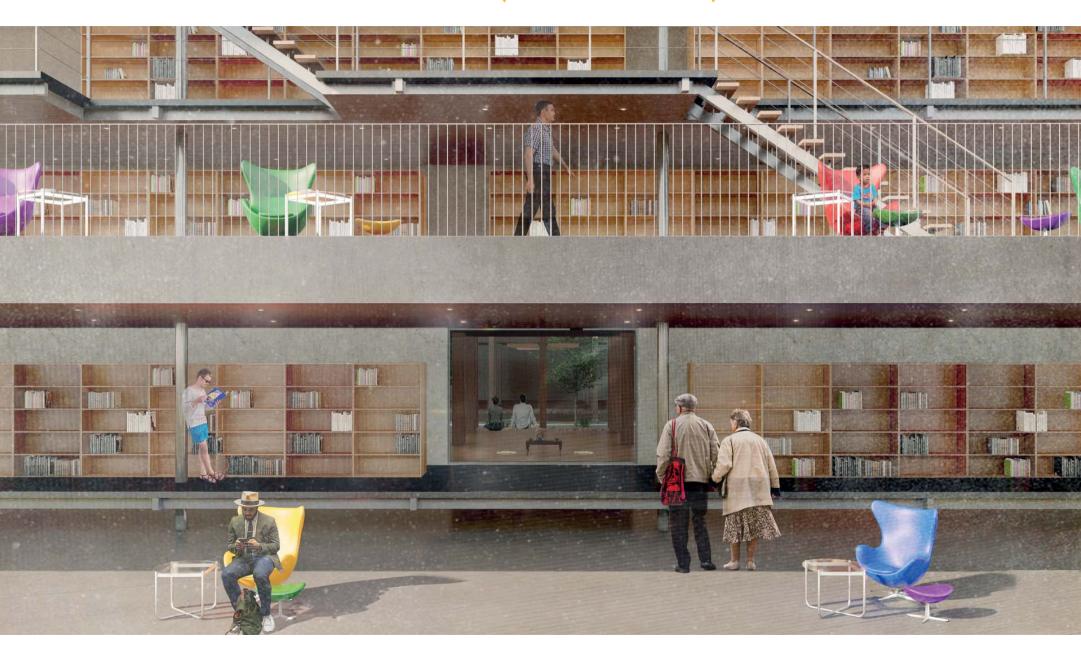

ROOF 1:5**



- 1 THK 20 SLATE 2 10\*15 TILING BATTENS
- 3 30\*50 RAFTERS
- 4 ANCHOR BOLT
- 5 THK 55 TIMBER
- 6 THK 150 EPS

- 7 110\*550 FASCIA 8 40MM SOFFIT WITH VENT 9 HANGER BOLT
- 10 T18 CEMENT MORTAR BRICKWORK
- 11 METAL SCREEN BRACKET
  12 L-SHAPED EXTRUDED STAINLESS STEEL UNITS



Hotel New York

## **GROUND LEVEL 1:5**



- 1 METAL SCREEN BRACKET
  2 L-SHAPED EXTRUDED STAINLESS STEEL UNITS
  3 5-PLY 12MM INSULATING GLASS PANES
- 4 BRICKWORK
- 5 HANGER BOLT 6 MULLION CAP
- 7 CLADDING ANCHOR BOLT



Hotel New York

## **ELEVATION 1:500**





## **FACADE**



# **EMBASSY**



# **COURTYARD (EMBASSY)**



Migration of Atmosphere Hotel New York

# **ENTRANCE (LIBRARY)**



Hotel New York

# **LIBRARY**



Migration of Atmosphere Hotel New York

# **CHA GYEONG (FROM LIBRARY SIDE 1)**



Hotel New York

# **CHA GYEONG (FROM LIBRARY SIDE 2)**



Migration of Atmosphere

# **CHA GYEONG (FROM EMBASSY SIDE)**



# LIBRARY 2



# VIEW 1



Hotel New York

# VIEW 2



# VIEW 3



#### Conclusion

## **AXON**



31

#### Conclusion

## **GROUP AXON**



Migration of Atmosphere Hotel New York





complex projects