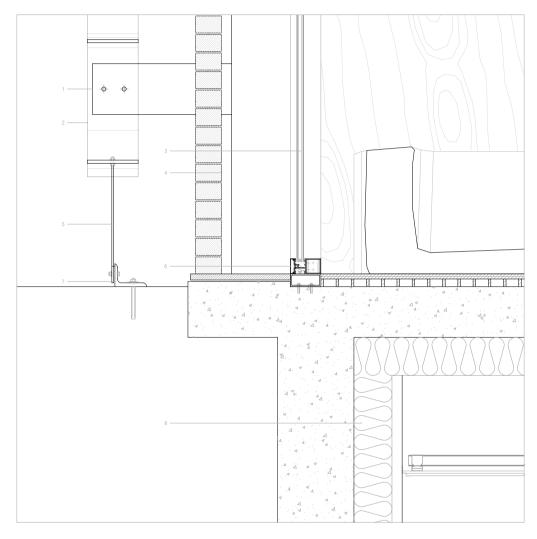

## **GROUND LEVEL 1:5**

- 1 METAL SCREEN BRACKET
  2 L-SHAPED EXTRUDED STAINLESS STEEL UNITS
  3 5-PLY 12MM INSULATING GLASS PANES
- 4 BRICKWORK
- 5 HANGER BOLT 6 MULLION CAP
- 7 CLADDING ANCHOR BOLT

Hotel New York