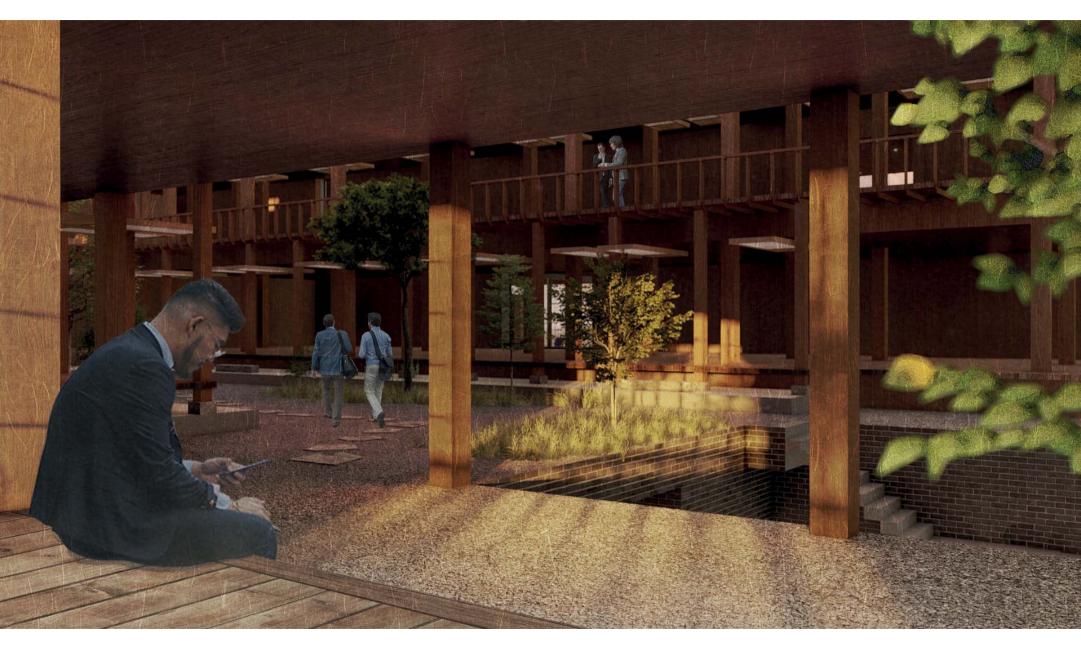

l New York

## **VENTILATION WALL 1:5**



- 1 STEEL BEAM ANCHOR BOLT
- 2 VENTILATION PIPE THK 50 XPS THK 100 PLAIN CONCRETE THK 22 DUBBING MORTAR
- 3 STEEL CONNECTION
- 4 CLADDING ANCHOR



Hotel New York

## **ROOF 1:5**



- 1 THK 20 SLATE 2 10\*15 TILING BATTENS
- 3 30\*50 RAFTERS
- 4 ANCHOR BOLT
- 5 THK 55 TIMBER
- 6 THK 150 EPS

- 7 110\*550 FASCIA 8 40MM SOFFIT WITH VENT 9 HANGER BOLT
- 10 T18 CEMENT MORTAR BRICKWORK
- 11 METAL SCREEN BRACKET
  12 L-SHAPED EXTRUDED STAINLESS STEEL UNITS



Hotel New York

## **GROUND LEVEL 1:5**



- 1 METAL SCREEN BRACKET
  2 L-SHAPED EXTRUDED STAINLESS STEEL UNITS
  3 5-PLY 12MM INSULATING GLASS PANES
- 4 BRICKWORK
- 5 HANGER BOLT 6 MULLION CAP
- 7 CLADDING ANCHOR BOLT



Hotel New York

## **ELEVATION 1:500**





## **FACADE**



# **EMBASSY**



# **COURTYARD (EMBASSY)**



Migration of Atmosphere Hotel New York

# **ENTRANCE (LIBRARY)**



Hotel New York

# **LIBRARY**



Migration of Atmosphere Hotel New York

# **CHA GYEONG (FROM LIBRARY SIDE 1)**



Hotel New York

# **CHA GYEONG (FROM LIBRARY SIDE 2)**



Migration of Atmosphere

# **CHA GYEONG (FROM EMBASSY SIDE)**



# LIBRARY 2



# VIEW 1



Hotel New York

# VIEW 2



# VIEW 3



#### Conclusion

## **AXON**



31

#### Conclusion

## **GROUP AXON**



Migration of Atmosphere Hotel New York





complex projects