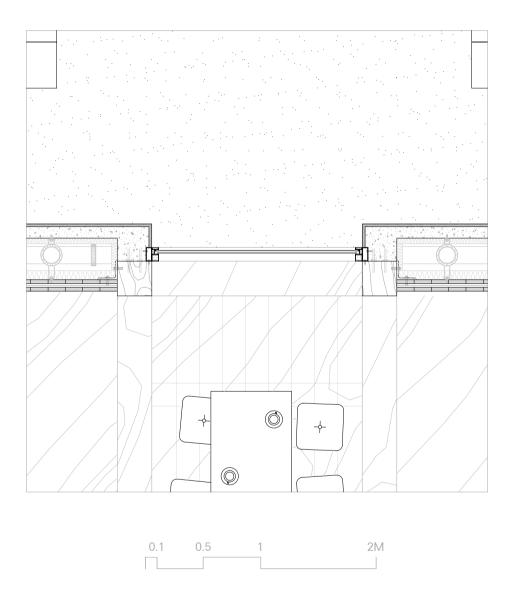

# **DRAWING SET**



## **GROUP SITE PLAN 1:10000**



Migration of Atmosphere

## **SITE PLAN 1:1000**



## **URBAN IMPLEMENTATION 1:500**



#### **BASEMENT FLOOR 1:200**



Migration of Atmosphere

#### **GROUND FLOOR 1:200**



Hotel New York

#### **1ST FLOOR 1:200**



Migration of Atmosphere

#### **ENVELOPE FRAGMENT 1:20**



Hotel New York

#### 2ND FLOOR 1:200



#### **LONGITUDINAL SECTION 1:200**



Hotel New York

# PERSPECTIVE SECTION (INTERIOR FRAGMENT)





Hotel New York

# **CROSS SECTION 1:200**







Hotel New York

#### **GLASS FACADE 1:5**



- 1 5-PLY 12MM HEAT-STRENGTHENED GLASS FINS 5-PLY 12MM INSULATING GLASS PANES
- 2 STAINLESS STEEL BRACKETS
- 3 COVER GRILLE HEATING STAINLESS STEEL
- 4 INSULATED STAINLESS STEEL PANEL
- 5 INSULATED STAINLESS STEEL VENTILATION BLADES
- 6 VENTILATION DUCT
- 7 Ø9 HANGER BOLT
- 8 PRECAST CONCRETE DRAINAGE
  9 CARRYING CHANNEL 38\*12\*T1. 2@909
- 10 M-BAR CLIP
- 11 AL MOLDING



Hotel New York

## **ROOF 1:5**



- 1 THK 150 EPS
  THK 55 TIMBER
  THK 150 EPS
  THK 10 WOOD FIBREBOARD
  TESLA SOLAR PANELS
  2 GLUED LAMINATED TIMBER
  3 THK 80 XPS
  4 VENTILATION