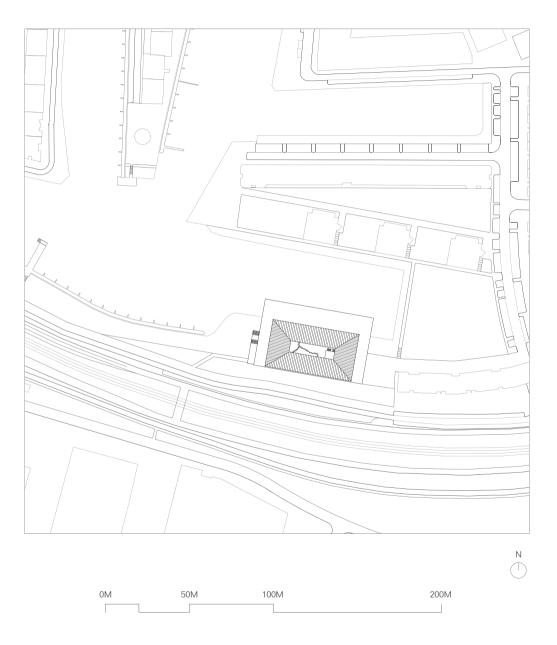

# **DRAWING SET**



## **GROUP SITE PLAN 1:10000**



Migration of Atmosphere

## **SITE PLAN 1:1000**



## **URBAN IMPLEMENTATION 1:500**



#### **BASEMENT FLOOR 1:200**



Migration of Atmosphere

#### **GROUND FLOOR 1:200**



Hotel New York

#### **1ST FLOOR 1:200**



Migration of Atmosphere

#### **ENVELOPE FRAGMENT 1:20**



Hotel New York

#### 2ND FLOOR 1:200



#### **LONGITUDINAL SECTION 1:200**



Hotel New York

# PERSPECTIVE SECTION (INTERIOR FRAGMENT)





Hotel New York

# **CROSS SECTION 1:200**







Hotel New York

#### **GLASS FACADE 1:5**



- 1 5-PLY 12MM HEAT-STRENGTHENED GLASS FINS 5-PLY 12MM INSULATING GLASS PANES
- 2 STAINLESS STEEL BRACKETS
- 3 COVER GRILLE HEATING STAINLESS STEEL
- 4 INSULATED STAINLESS STEEL PANEL
- 5 INSULATED STAINLESS STEEL VENTILATION BLADES
- 6 VENTILATION DUCT
- 7 Ø9 HANGER BOLT
- 8 PRECAST CONCRETE DRAINAGE
  9 CARRYING CHANNEL 38\*12\*