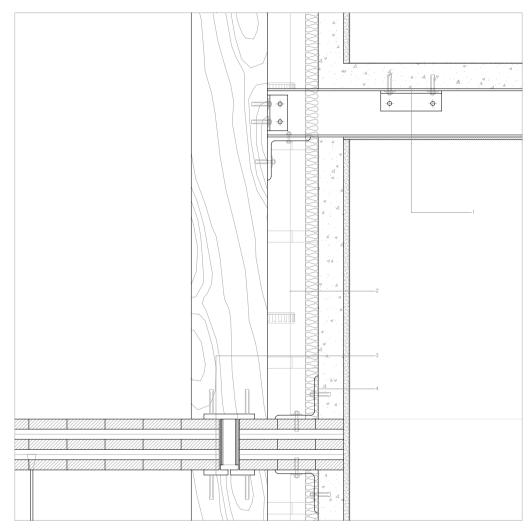

## **VENTILATION WALL 1:5**

- 1 STEEL BEAM ANCHOR BOLT
- 2 VENTILATION PIPE THK 50 XPS THK 100 PLAIN CONCRETE THK 22 DUBBING MORTAR
- 3 STEEL CONNECTION
- 4 CLADDING ANCHOR

Hotel New York