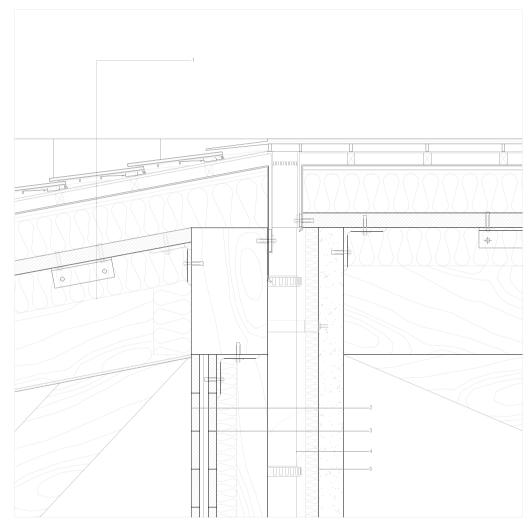

## **ROOF 1:5**

- 1 THK 20 SLATE 2 10\*15 TILING BATTENS
- 3 30\*50 RAFTERS
- 4 ANCHOR BOLT
- 5 THK 55 TIMBER
- 6 THK 150 EPS

- 7 110\*550 FASCIA 8 40MM SOFFIT WITH VENT 9 HANGER BOLT
- 10 T18 CEMENT MORTAR BRICKWORK
- 11 METAL SCREEN BRACKET
  12 L-SHAPED EXTRUDED STAINLESS STEEL UNITS

Hotel New York