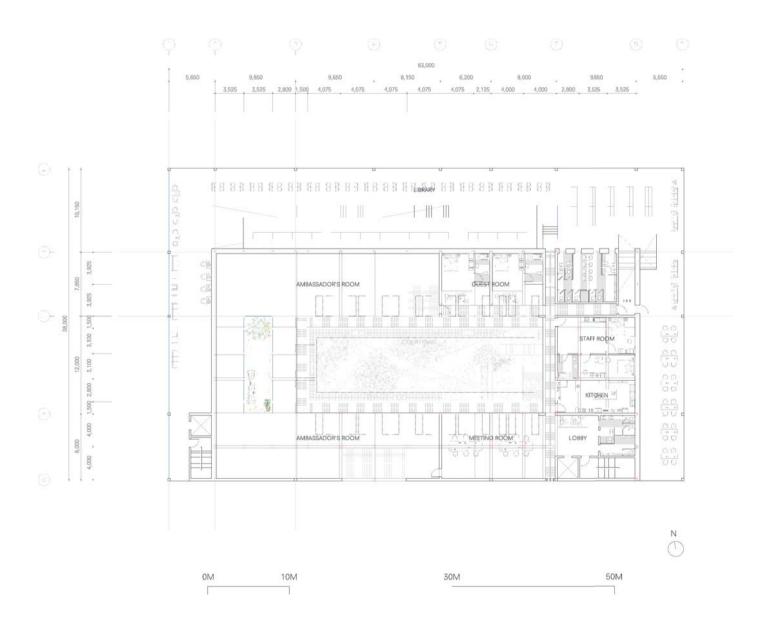

# **DRAWING SET**



## **GROUP SITE PLAN 1:10000**



Migration of Atmosphere

## **SITE PLAN 1:1000**



## **URBAN IMPLEMENTATION 1:500**



#### **BASEMENT FLOOR 1:200**



Migration of Atmosphere

#### **GROUND FLOOR 1:200**



Hotel New York

#### **1ST FLOOR 1:200**



Migration of Atmosphere

#### **ENVELOPE FRAGMENT 1:20**



Hotel New York

#### 2ND FLOOR 1:200



#### **LONGITUDINAL SECTION 1:200**



Hotel New York

# PERSPECTIVE SECTION (INTERIOR FRAGMENT)





Hotel New York

# **CROSS SECTION 1:200**







Hotel New York

#### **GLASS FACADE 1:5**



- 1 5-PLY 12MM HEAT-STRENGTHENED GLASS FINS 5-PLY 12MM INSULATING GLASS PANES
- 2 STAINLESS STEEL BRACKETS
- 3 COVER GRILLE HEATING STAINLESS STEEL
- 4 INSULATED STAINLESS STEEL PANEL
- 5 INSULATED STAINLESS STEEL VENTILATION BLADES
- 6 VENTILATION DUCT
- 7 Ø9 HANGER BOLT
- 8 PRECAST CONCRETE DRAINAGE
  9 CARRYING CHANNEL 38\*12\*T1. 2@909
- 10 M-BAR CLIP
- 11 AL MOLDING



Hotel New York

## **ROOF 1:5**



- 1 THK 150 EPS
  THK 55 TIMBER
  THK 150 EPS
  THK 10 WOOD FIBREBOARD
  TESLA SOLAR PANELS
  2 GLUED LAMINATED TIMBER
  3 THK 80 XPS
  4 VENTILATION PIPE
  5 THK 50 XPS



Hotel New York

#