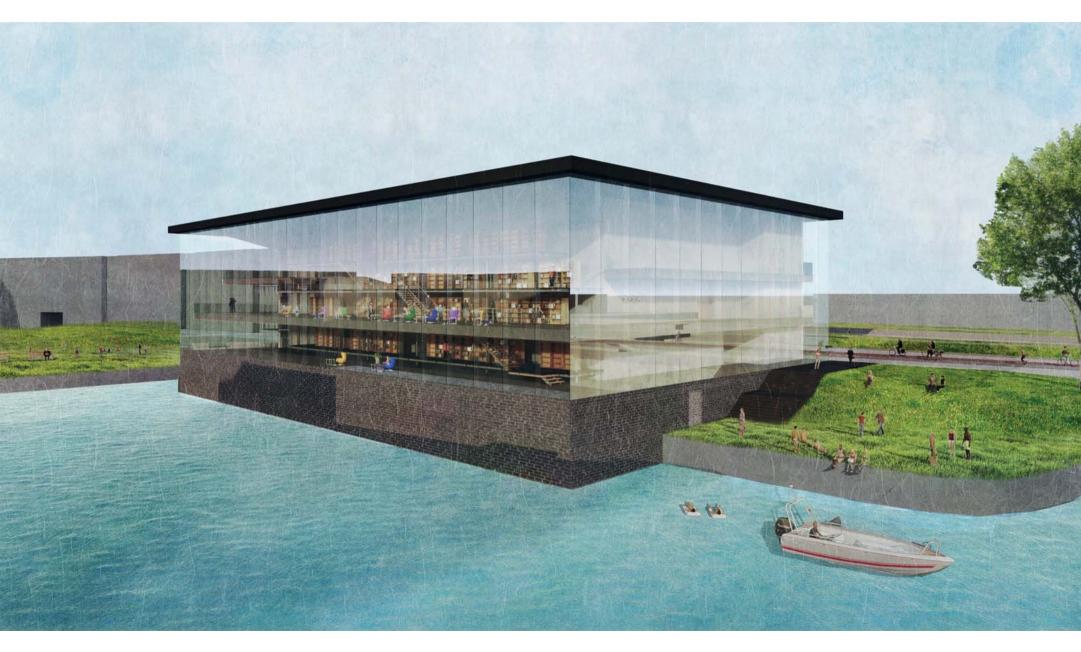

M SOFFIT WITH VENT 9 HANGER BOLT
- 10 T18 CEMENT MORTAR BRICKWORK
- 11 METAL SCREEN BRACKET
  12 L-SHAPED EXTRUDED STAINLESS STEEL UNITS



Hotel New York

## **GROUND LEVEL 1:5**



- 1 METAL SCREEN BRACKET
  2 L-SHAPED EXTRUDED STAINLESS STEEL UNITS
  3 5-PLY 12MM INSULATING GLASS PANES
- 4 BRICKWORK
- 5 HANGER BOLT 6 MULLION CAP
- 7 CLADDING ANCHOR BOLT



Hotel New York

## **ELEVATION 1:500**





## **FACADE**



# **EMBASSY**



# **COURTYARD (EMBASSY)**



Migration of Atmosphere Hotel New York

# **ENTRANCE (LIBRARY)**



Hotel New York

# **LIBRARY**



Migration of Atmosphere Hotel New York

# **CHA GYEONG (FROM LIBRARY SIDE 1)**



Hotel New York

# **CHA GYEONG (FROM LIBRARY SIDE 2)**



Migration of Atmosphere

# **CHA GYEONG (FROM EMBASSY SIDE)**



# LIBRARY 2



# VIEW 1



Hotel New York

# VIEW 2



# VIEW 3



#### Conclusion

## **AXON**



31

#### Conclusion

## **GROUP AXON**



Migration of Atmosphere Hotel New York





complex projects