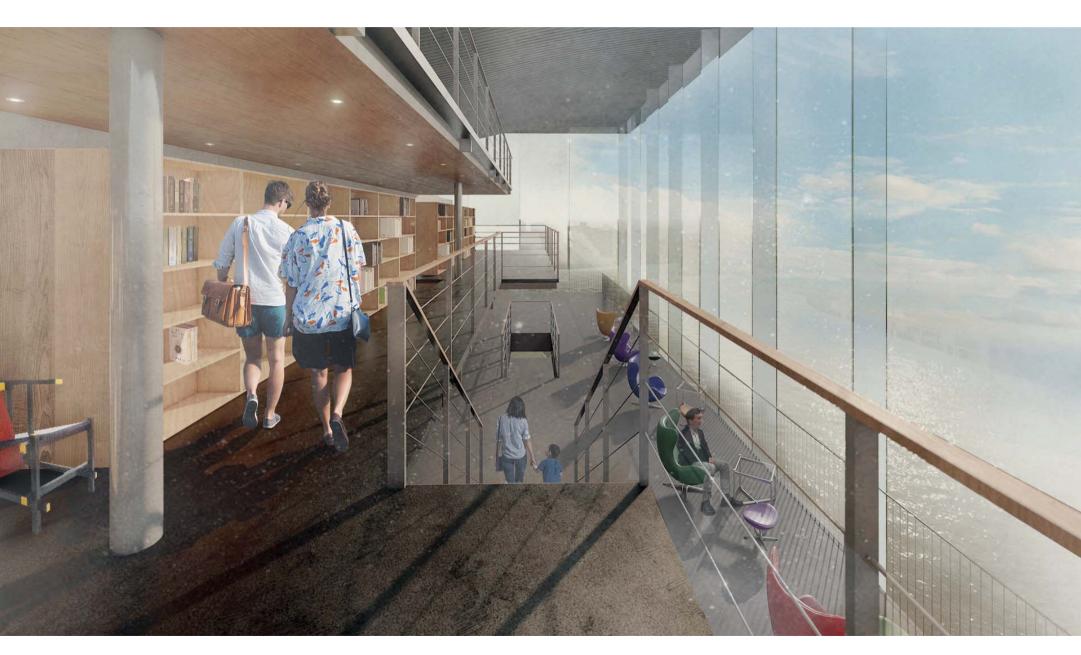

FASCIA 8 40MM SOFFIT WITH VENT 9 HANGER BOLT
- 10 T18 CEMENT MORTAR BRICKWORK
- 11 METAL SCREEN BRACKET
  12 L-SHAPED EXTRUDED STAINLESS STEEL UNITS



Hotel New York

## **GROUND LEVEL 1:5**



- 1 METAL SCREEN BRACKET
  2 L-SHAPED EXTRUDED STAINLESS STEEL UNITS
  3 5-PLY 12MM INSULATING GLASS PANES
- 4 BRICKWORK
- 5 HANGER BOLT 6 MULLION CAP
- 7 CLADDING ANCHOR BOLT



Hotel New York

## **ELEVATION 1:500**





## **FACADE**



# **EMBASSY**



# **COURTYARD (EMBASSY)**



Migration of Atmosphere Hotel New York

# **ENTRANCE (LIBRARY)**



Hotel New York

# **LIBRARY**



Migration of Atmosphere Hotel New York

# **CHA GYEONG (FROM LIBRARY SIDE 1)**



Hotel New York

# **CHA GYEONG (FROM LIBRARY SIDE 2)**



Migration of Atmosphere

# **CHA GYEONG (FROM EMBASSY SIDE)**



# LIBRARY 2



# VIEW 1



Hotel New York

# VIEW 2



# VIEW 3



#### Conclusion

## **AXON**



31

#### Conclusion

## **GROUP AXON**



Migration of Atmosphere Hotel New York





complex projects