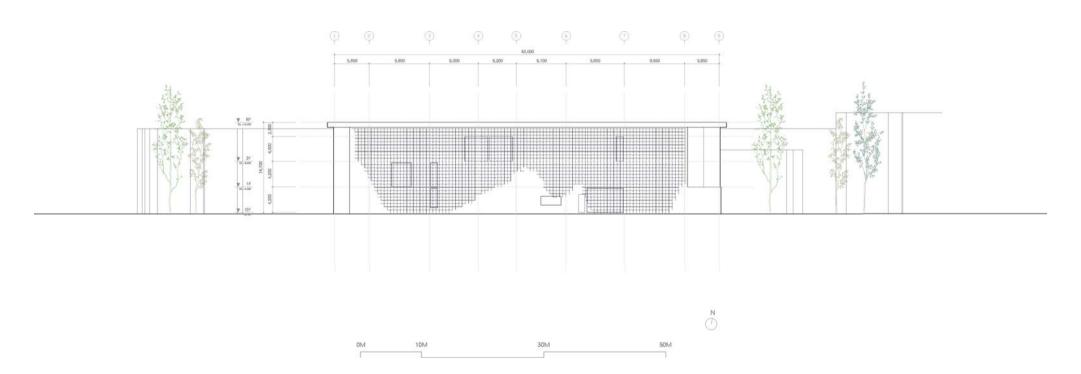

LATION PIPE
  5 THK 50 XPS



Hotel New York

## **VENTILATION WALL 1:5**



- 1 STEEL BEAM ANCHOR BOLT
- 2 VENTILATION PIPE THK 50 XPS THK 100 PLAIN CONCRETE THK 22 DUBBING MORTAR
- 3 STEEL CONNECTION
- 4 CLADDING ANCHOR



Hotel New York

## **ROOF 1:5**



- 1 THK 20 SLATE 2 10\*15 TILING BATTENS
- 3 30\*50 RAFTERS
- 4 ANCHOR BOLT
- 5 THK 55 TIMBER
- 6 THK 150 EPS

- 7 110\*550 FASCIA 8 40MM SOFFIT WITH VENT 9 HANGER BOLT
- 10 T18 CEMENT MORTAR BRICKWORK
- 11 METAL SCREEN BRACKET
  12 L-SHAPED EXTRUDED STAINLESS STEEL UNITS



Hotel New York

## **GROUND LEVEL 1:5**



- 1 METAL SCREEN BRACKET
  2 L-SHAPED EXTRUDED STAINLESS STEEL UNITS
  3 5-PLY 12MM INSULATING GLASS PANES
- 4 BRICKWORK
- 5 HANGER BOLT 6 MULLION CAP
- 7 CLADDING ANCHOR BOLT



Hotel New York

## **ELEVATION 1:500**





## **FACADE**



# **EMBASSY**



# **COURTYARD (EMBASSY)**



Migration of Atmosphere Hotel New York

# **ENTRANCE (LIBRARY)**



Hotel New York

# **LIBRARY**



Migration of Atmosphere Hotel New York

# **CHA GYEONG (FROM LIBRARY SIDE 1)**



Hotel New York

# **CHA GYEONG (FROM LIBRARY SIDE 2)**



Migration of Atmosphere

# **CHA GYEONG (FROM EMBASSY SIDE)**



# LIBRARY 2



# VIEW 1



Hotel New York

# VIEW 2



# VIEW 3



#### Conclusion

## **AXON**



31

#### Conclusion

## **GROUP AXON**



Migration of Atmosphere Hotel New York





complex projects