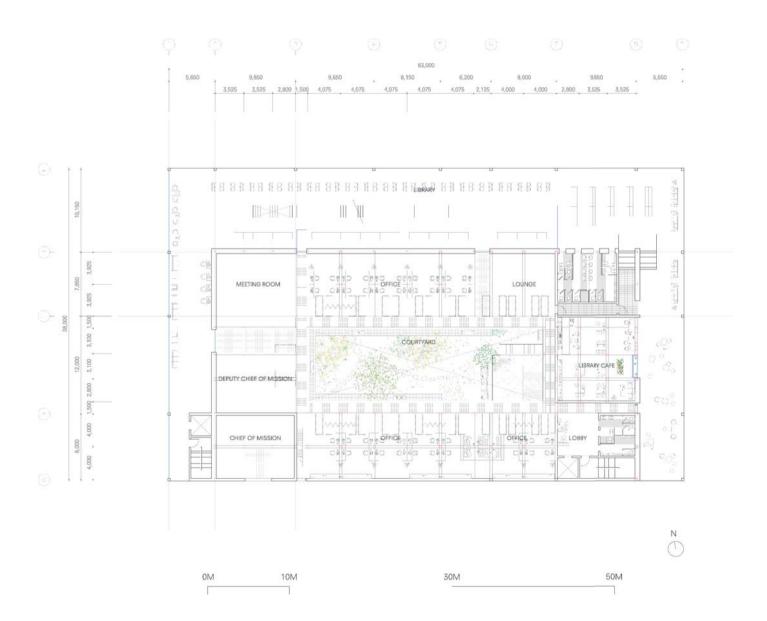

# **DRAWING SET**



## **GROUP SITE PLAN 1:10000**



Migration of Atmosphere

## **SITE PLAN 1:1000**



## **URBAN IMPLEMENTATION 1:500**



#### **BASEMENT FLOOR 1:200**



Migration of Atmosphere

#### **GROUND FLOOR 1:200**



Hotel New York

#### **1ST FLOOR 1:200**



Migration of Atmosphere

#### **ENVELOPE FRAGMENT 1:20**



Hotel New York

#### 2ND FLOOR 1:200



#### **LONGITUDINAL SECTION 1:200**



Hotel New York

# PERSPECTIVE SECTION (INTERIOR FRAGMENT)





Hotel New York

# **CROSS SECTION 1:200**







Hotel New York

#### **GLASS FACADE 1:5**



- 1 5-PLY 12MM HEAT-STRENGTHENED GLASS FINS 5-PLY 12MM INSULATING GLASS PANES
- 2 STAINLESS STEEL BRACKETS
- 3 COVER GRILLE HEATING STAINLESS STEEL
- 4 INSULATED STAINLESS STEEL PANEL
- 5 INSULATED STAINLESS STEEL VENTILATION BLADES
- 6 VENTILATION DUCT
- 7 Ø9 HANGER BOLT
- 8 PRECAST CONCRETE DRAINAGE
  9 CARRYING CHANNEL 38\*12\*T1. 2@909
- 10 M-BAR CLIP
- 11 AL MOLDING



Hotel New York

## **ROOF 1:5**



- 1 THK 150 EPS
  THK 55 TIMBER
  THK 150 EPS
  THK 10 WOOD FIBREBOARD
  TESLA SOLAR PANEL