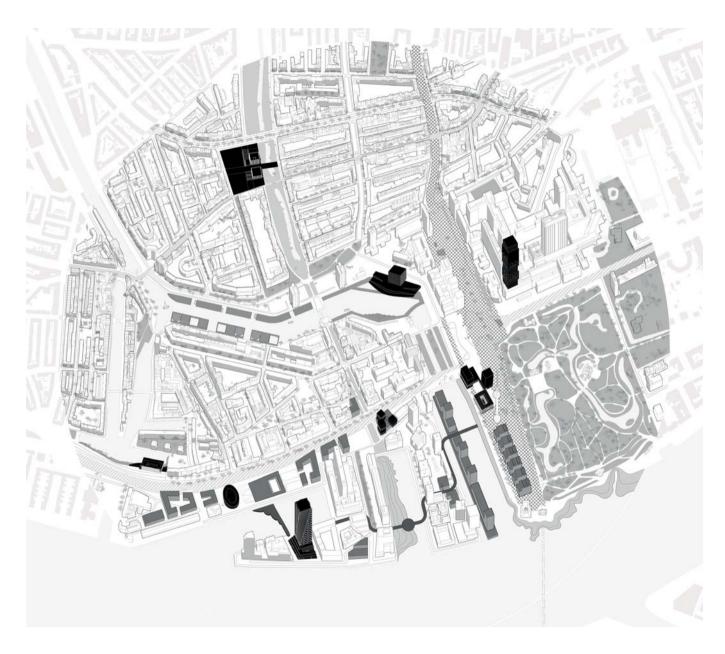

STAINLESS STEEL UNITS



Hotel New York

## **GROUND LEVEL 1:5**



- 1 METAL SCREEN BRACKET
  2 L-SHAPED EXTRUDED STAINLESS STEEL UNITS
  3 5-PLY 12MM INSULATING GLASS PANES
- 4 BRICKWORK
- 5 HANGER BOLT 6 MULLION CAP
- 7 CLADDING ANCHOR BOLT



Hotel New York

## **ELEVATION 1:500**





## **FACADE**



# **EMBASSY**



# **COURTYARD (EMBASSY)**



Migration of Atmosphere Hotel New York

# **ENTRANCE (LIBRARY)**



Hotel New York

# **LIBRARY**



Migration of Atmosphere Hotel New York

# **CHA GYEONG (FROM LIBRARY SIDE 1)**



Hotel New York

# **CHA GYEONG (FROM LIBRARY SIDE 2)**



Migration of Atmosphere

# **CHA GYEONG (FROM EMBASSY SIDE)**



# LIBRARY 2



# VIEW 1



Hotel New York

# VIEW 2



# VIEW 3



#### Conclusion

## **AXON**



31

#### Conclusion

## **GROUP AXON**



Migration of Atmosphere Hotel New York





complex projects