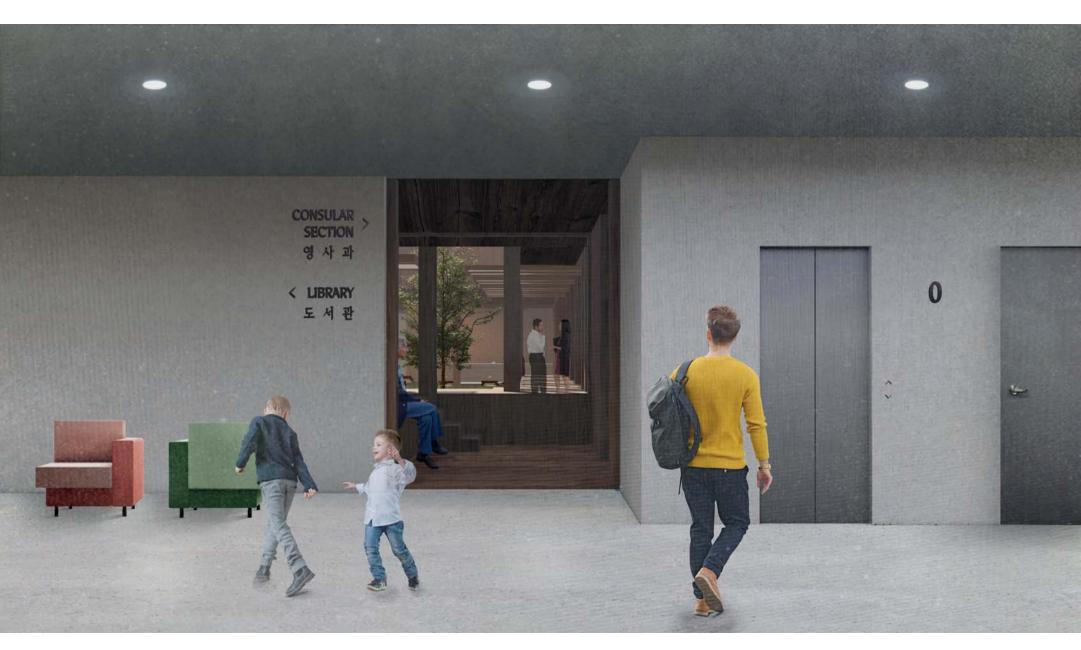

XPS THK 100 PLAIN CONCRETE THK 22 DUBBING MORTAR
- 3 STEEL CONNECTION
- 4 CLADDING ANCHOR



Hotel New York

## **ROOF 1:5**



- 1 THK 20 SLATE 2 10\*15 TILING BATTENS
- 3 30\*50 RAFTERS
- 4 ANCHOR BOLT
- 5 THK 55 TIMBER
- 6 THK 150 EPS

- 7 110\*550 FASCIA 8 40MM SOFFIT WITH VENT 9 HANGER BOLT
- 10 T18 CEMENT MORTAR BRICKWORK
- 11 METAL SCREEN BRACKET
  12 L-SHAPED EXTRUDED STAINLESS STEEL UNITS



Hotel New York

## **GROUND LEVEL 1:5**



- 1 METAL SCREEN BRACKET
  2 L-SHAPED EXTRUDED STAINLESS STEEL UNITS
  3 5-PLY 12MM INSULATING GLASS PANES
- 4 BRICKWORK
- 5 HANGER BOLT 6 MULLION CAP
- 7 CLADDING ANCHOR BOLT



Hotel New York

## **ELEVATION 1:500**





## **FACADE**



# **EMBASSY**



# **COURTYARD (EMBASSY)**



Migration of Atmosphere Hotel New York

# **ENTRANCE (LIBRARY)**



Hotel New York

# **LIBRARY**



Migration of Atmosphere Hotel New York

# **CHA GYEONG (FROM LIBRARY SIDE 1)**



Hotel New York

# **CHA GYEONG (FROM LIBRARY SIDE 2)**



Migration of Atmosphere

# **CHA GYEONG (FROM EMBASSY SIDE)**



# LIBRARY 2



# VIEW 1



Hotel New York

# VIEW 2



# VIEW 3



#### Conclusion

## **AXON**



31

#### Conclusion

## **GROUP AXON**



Migration of Atmosphere Hotel New York





complex projects