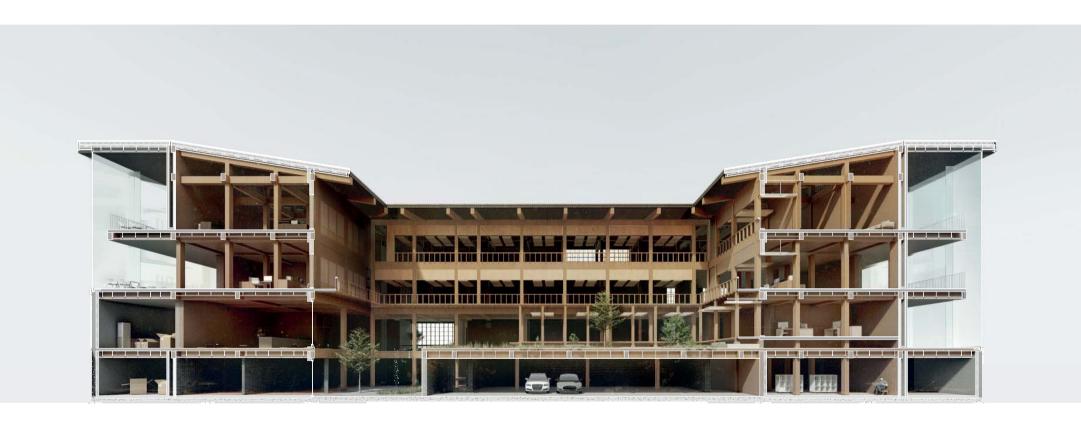

# **DRAWING SET**



## **GROUP SITE PLAN 1:10000**



Migration of Atmosphere

## **SITE PLAN 1:1000**



## **URBAN IMPLEMENTATION 1:500**



#### **BASEMENT FLOOR 1:200**



Migration of Atmosphere

#### **GROUND FLOOR 1:200**



Hotel New York

#### **1ST FLOOR 1:200**



Migration of Atmosphere

#### **ENVELOPE FRAGMENT 1:20**



Hotel New York

#### 2ND FLOOR 1:200



#### **LONGITUDINAL SECTION 1:200**



Hotel New York

# PERSPECTIVE SECTION (INTERIOR FRAGMENT)





Hotel New York

# **CROSS SECTION 1:200**







Hotel New York

#### **GLASS FACADE 1:5**



- 1 5-PLY 12MM HEAT-STRENGTHENED GLASS FINS 5-PLY 12MM INSULATING GLASS PANES
- 2 STAINLESS STEEL BRACKETS
- 3 COVER GRILLE HEATING STAINLESS STEEL
- 4 INSULATED STAINLESS STEEL PANEL
- 5 INSULATED STAINLESS STEEL VENTILATION BLADES
- 6 VENTILATION DUCT
- 7 Ø9 HANGER BOLT
- 8 PRECAST CONCRETE DRAINAGE
  9 CARRYING CHANNEL 38\*12\*T1. 2@909
- 10 M-BAR CLIP
- 11 AL MOLDING



Hotel New York

## **ROOF 1:5**



- 1 THK 150 EPS
  THK 55 TIMBER
  THK 150 EPS
  THK 10 WOOD FIBREBOARD
  TESLA SOLAR PANELS
  2 GLUED LAMINATED TIMBER
  3 THK 80 XPS
  4 VENTILATION PIPE
  5 THK 50 XPS



Hotel New York

## **VENTILATION WALL 1:5**



- 1 STEEL BEAM ANCHOR BOLT
- 2 VENTILATION PIPE THK 50 XPS THK 100 PLAIN