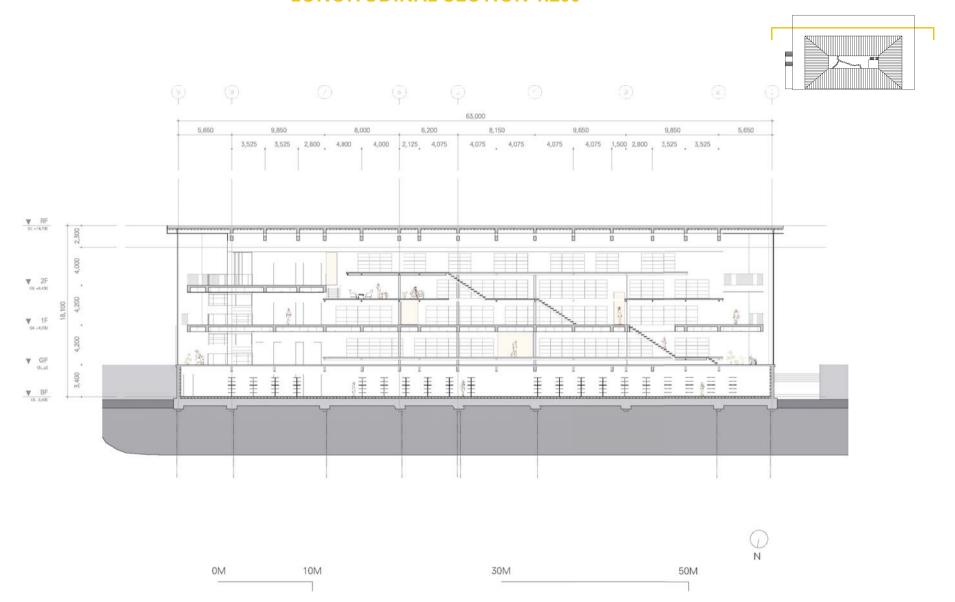

# **DRAWING SET**



## **GROUP SITE PLAN 1:10000**



Migration of Atmosphere

## **SITE PLAN 1:1000**



## **URBAN IMPLEMENTATION 1:500**



#### **BASEMENT FLOOR 1:200**



Migration of Atmosphere

#### **GROUND FLOOR 1:200**



Hotel New York

#### **1ST FLOOR 1:200**



Migration of Atmosphere

#### **ENVELOPE FRAGMENT 1:20**



Hotel New York

#### 2ND FLOOR 1:200



#### **LONGITUDINAL SECTION 1:200**



Hotel New York

# PERSPECTIVE SECTION (INTERIOR FRAGMENT)





Hotel New York

# **CROSS SECTION 1:200**







Hotel New York

#### **GLASS FACADE 1:5**



- 1 5-PLY 12MM HEAT-STRENGTHENED GLASS FINS 5-PLY 12MM INSULATING GLASS PANES
- 2 STAINLESS STEEL BRACKETS
- 3 COVER GRILLE HEATING STAINLESS STEEL
- 4 INSULATED STAINLESS STEEL PANEL
- 5 INSULATED STAINLESS STEEL VENTILATION BLADES
- 6 VENTILATION DUCT
- 7 Ø9 HANGER BOLT
- 8 PRECAST CONCRETE DRAINAGE
  9 CARRYING CHANNEL 38\*12\*T1. 2@909
- 10 M-BAR CLIP
- 11 AL MOLDING



Hotel New York

## **ROOF 1:5**



- 1 THK 150 EPS
  THK 55 TIMBER
  THK 150 EPS
  THK 10 WOOD FIBREBOARD
  TESLA SOLAR PANELS
  2 GLUED LAMINATED TIMBER
  3 THK 80 XPS
  4 VENTILATION PIPE
  5 THK 50 XPS



Hotel New York

## **VENTILATION WALL 1:5**



- 1 STEEL