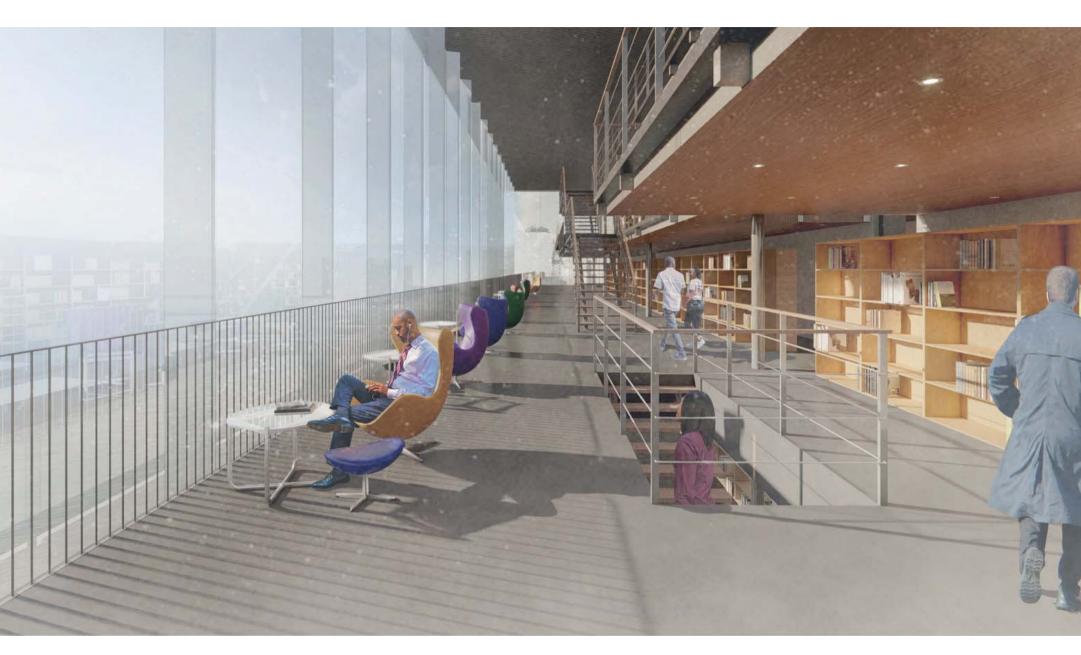

2 DUBBING MORTAR
- 3 STEEL CONNECTION
- 4 CLADDING ANCHOR



Hotel New York

## **ROOF 1:5**



- 1 THK 20 SLATE 2 10\*15 TILING BATTENS
- 3 30\*50 RAFTERS
- 4 ANCHOR BOLT
- 5 THK 55 TIMBER
- 6 THK 150 EPS

- 7 110\*550 FASCIA 8 40MM SOFFIT WITH VENT 9 HANGER BOLT
- 10 T18 CEMENT MORTAR BRICKWORK
- 11 METAL SCREEN BRACKET
  12 L-SHAPED EXTRUDED STAINLESS STEEL UNITS



Hotel New York

## **GROUND LEVEL 1:5**



- 1 METAL SCREEN BRACKET
  2 L-SHAPED EXTRUDED STAINLESS STEEL UNITS
  3 5-PLY 12MM INSULATING GLASS PANES
- 4 BRICKWORK
- 5 HANGER BOLT 6 MULLION CAP
- 7 CLADDING ANCHOR BOLT



Hotel New York

## **ELEVATION 1:500**





## **FACADE**



# **EMBASSY**



# **COURTYARD (EMBASSY)**



Migration of Atmosphere Hotel New York

# **ENTRANCE (LIBRARY)**



Hotel New York

# **LIBRARY**



Migration of Atmosphere Hotel New York

# **CHA GYEONG (FROM LIBRARY SIDE 1)**



Hotel New York

# **CHA GYEONG (FROM LIBRARY SIDE 2)**



Migration of Atmosphere

# **CHA GYEONG (FROM EMBASSY SIDE)**



# LIBRARY 2



# VIEW 1



Hotel New York

# VIEW 2



# VIEW 3



#### Conclusion

## **AXON**



31

#### Conclusion

## **GROUP AXON**



Migration of Atmosphere Hotel New York





complex projects