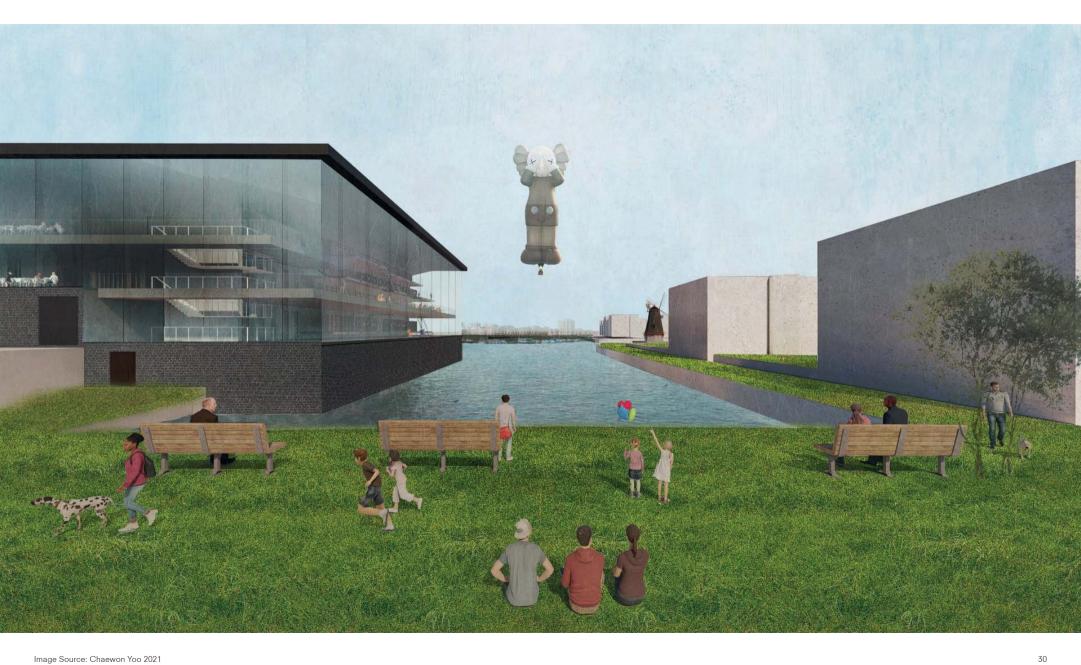

8 CEMENT MORTAR BRICKWORK
- 11 METAL SCREEN BRACKET
  12 L-SHAPED EXTRUDED STAINLESS STEEL UNITS



Hotel New York

## **GROUND LEVEL 1:5**



- 1 METAL SCREEN BRACKET
  2 L-SHAPED EXTRUDED STAINLESS STEEL UNITS
  3 5-PLY 12MM INSULATING GLASS PANES
- 4 BRICKWORK
- 5 HANGER BOLT 6 MULLION CAP
- 7 CLADDING ANCHOR BOLT



Hotel New York

## **ELEVATION 1:500**





## **FACADE**



# **EMBASSY**



# **COURTYARD (EMBASSY)**



Migration of Atmosphere Hotel New York

# **ENTRANCE (LIBRARY)**



Hotel New York

# **LIBRARY**



Migration of Atmosphere Hotel New York

# **CHA GYEONG (FROM LIBRARY SIDE 1)**



Hotel New York

# **CHA GYEONG (FROM LIBRARY SIDE 2)**



Migration of Atmosphere

# **CHA GYEONG (FROM EMBASSY SIDE)**



# LIBRARY 2



# VIEW 1



Hotel New York

# VIEW 2



# VIEW 3



#### Conclusion

## **AXON**



31

#### Conclusion

## **GROUP AXON**



Migration of Atmosphere Hotel New York





complex projects