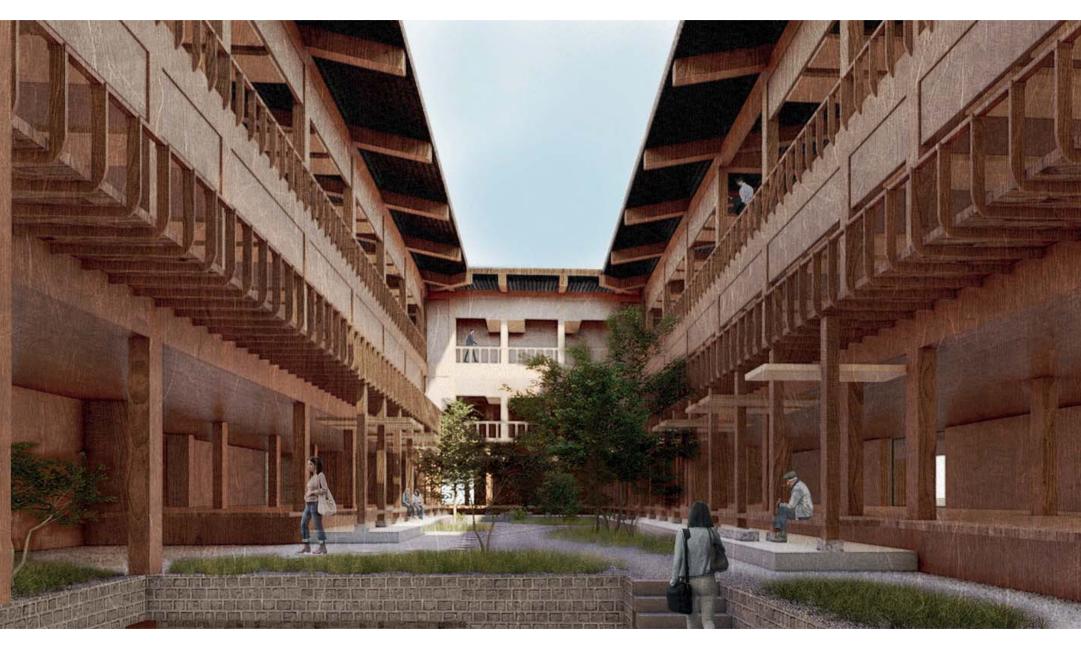

WALL 1:5**



- 1 STEEL BEAM ANCHOR BOLT
- 2 VENTILATION PIPE THK 50 XPS THK 100 PLAIN CONCRETE THK 22 DUBBING MORTAR
- 3 STEEL CONNECTION
- 4 CLADDING ANCHOR



Hotel New York

## **ROOF 1:5**



- 1 THK 20 SLATE 2 10\*15 TILING BATTENS
- 3 30\*50 RAFTERS
- 4 ANCHOR BOLT
- 5 THK 55 TIMBER
- 6 THK 150 EPS

- 7 110\*550 FASCIA 8 40MM SOFFIT WITH VENT 9 HANGER BOLT
- 10 T18 CEMENT MORTAR BRICKWORK
- 11 METAL SCREEN BRACKET
  12 L-SHAPED EXTRUDED STAINLESS STEEL UNITS



Hotel New York

## **GROUND LEVEL 1:5**



- 1 METAL SCREEN BRACKET
  2 L-SHAPED EXTRUDED STAINLESS STEEL UNITS
  3 5-PLY 12MM INSULATING GLASS PANES
- 4 BRICKWORK
- 5 HANGER BOLT 6 MULLION CAP
- 7 CLADDING ANCHOR BOLT



Hotel New York

## **ELEVATION 1:500**





## **FACADE**



# **EMBASSY**



# **COURTYARD (EMBASSY)**



Migration of Atmosphere Hotel New York

# **ENTRANCE (LIBRARY)**



Hotel New York

# **LIBRARY**



Migration of Atmosphere Hotel New York

# **CHA GYEONG (FROM LIBRARY SIDE 1)**



Hotel New York

# **CHA GYEONG (FROM LIBRARY SIDE 2)**



Migration of Atmosphere

# **CHA GYEONG (FROM EMBASSY SIDE)**



# LIBRARY 2



# VIEW 1



Hotel New York

# VIEW 2



# VIEW 3



#### Conclusion

## **AXON**



31

#### Conclusion

## **GROUP AXON**



Migration of Atmosphere Hotel New York





complex projects