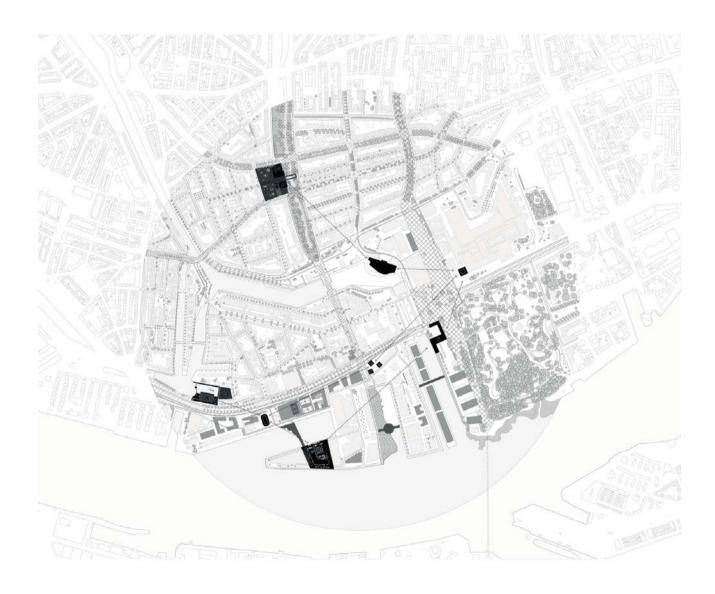

# **DRAWING SET**



## **GROUP SITE PLAN 1:10000**



Migration of Atmosphere

## **SITE PLAN 1:1000**



## **URBAN IMPLEMENTATION 1:500**



#### **BASEMENT FLOOR 1:200**



Migration of Atmosphere

#### **GROUND FLOOR 1:200**



Hotel New York

#### **1ST FLOOR 1:200**



Migration of Atmosphere

#### **ENVELOPE FRAGMENT 1:20**



Hotel New York

#### 2ND FLOOR 1:200



#### **LONGITUDINAL SECTION 1:200**



Hotel New York

# PERSPECTIVE SECTION (INTERIOR FRAGMENT)





Hotel New York

# **CROSS SECTION 1:200**







Hotel New York

#### **GLASS FACADE 1:5**



- 1 5-PLY 12MM HEAT-STRENGTHENED GLASS FINS 5-PLY 12MM INSULATING GLASS PANES
- 2 STAINLESS STEEL BRACKETS
- 3 COVER GRILLE HEATING STAINLESS STEEL
- 4 INSULATED STAINLESS STEEL PANEL
- 5 INSULATED STAINLESS STEEL VENTILATION BLADES
- 6 VENTILATION DUCT
- 7 Ø9 HANGER BOLT
- 8 PRE