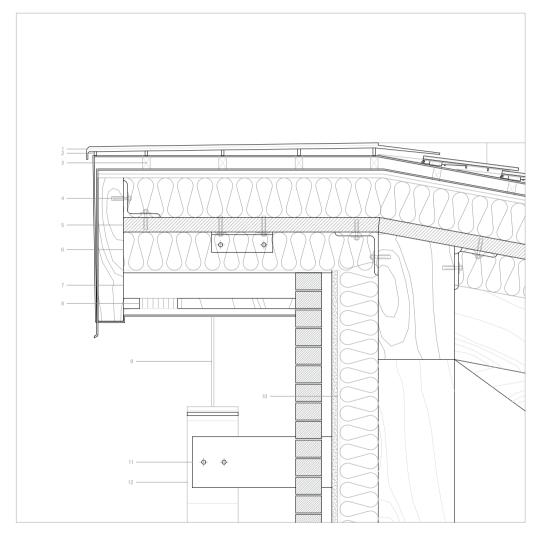

## **ROOF 1:5**

- 1 THK 20 SLATE 2 10\*15 TILING BATTENS
- 3 30\*50 RAFTERS
- 4 ANCHOR BOLT
- 5 THK 55 TIMBER
- 6 THK 150 EPS

- 7 110\*550 FASCIA 8 40MM SOFFIT WITH VENT 9 HANGER BOLT
- 10 T18 CEMENT MORTAR BRICKWORK
- 11 METAL SCREEN BRACKET
  12 L-SHAPED EXTRUDED STAINLESS STEEL UNITS

Hotel New York