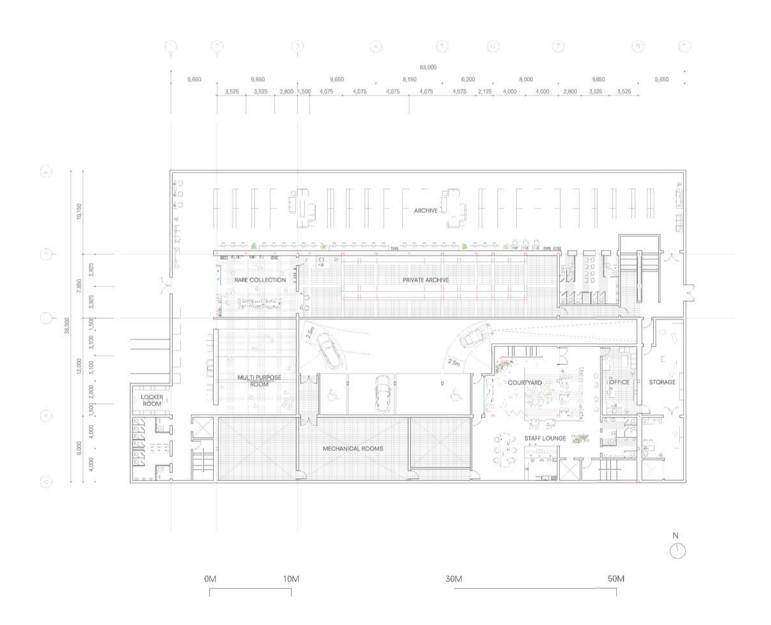

# **DRAWING SET**



## **GROUP SITE PLAN 1:10000**



Migration of Atmosphere

## **SITE PLAN 1:1000**



## **URBAN IMPLEMENTATION 1:500**



#### **BASEMENT FLOOR 1:200**



Migration of Atmosphere

#### **GROUND FLOOR 1:200**



Hotel New York

#### **1ST FLOOR 1:200**



Migration of Atmosphere

#### **ENVELOPE FRAGMENT 1:20**



Hotel New York

#### 2ND FLOOR 1:200



#### **LONGITUDINAL SECTION 1:200**



Hotel New York

# PERSPECTIVE SECTION (INTERIOR FRAGMENT)





Hotel New York

# **CROSS SECTION 1:200**







Hotel New York

#### **GLASS FACADE 1:5**



- 1 5-PLY 12MM HEAT-STRENGTHENED GLASS FINS 5-PLY 12MM INSULATING GLASS PANES
- 2 STAINLESS STEEL BRACKETS
- 3 COVER GRILLE HEATING STAINLESS STEEL
- 4 INSULATED STAINLESS STEEL PANEL
- 5 INSULATED STAINLESS STEEL VENTILATION BLADES
- 6 VENTILATION DUCT
- 7 Ø9 HANGER BOLT
- 8 PRECAST CONCRETE DRAINAGE
  9 CARRYING CHANNEL 38\*12\*T1. 2@909
- 10 M-BAR CLIP
- 11 AL MOLDING



Hotel New York

## **ROOF