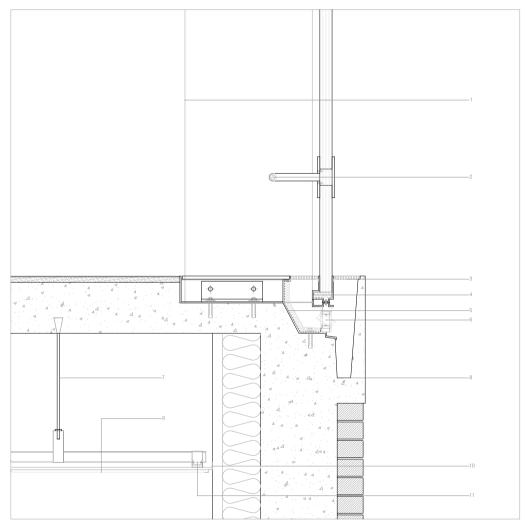

## **GROUND LEVEL 1:5**

- 1 METAL SCREEN BRACKET
  2 L-SHAPED EXTRUDED STAINLESS STEEL UNITS
  3 5-PLY 12MM INSULATING GLASS PANES
- 4 BRICKWORK
- 5 HANGER BOLT 6 MULLION CAP
- 7 CLADDING ANCHOR BOLT

Hotel New York