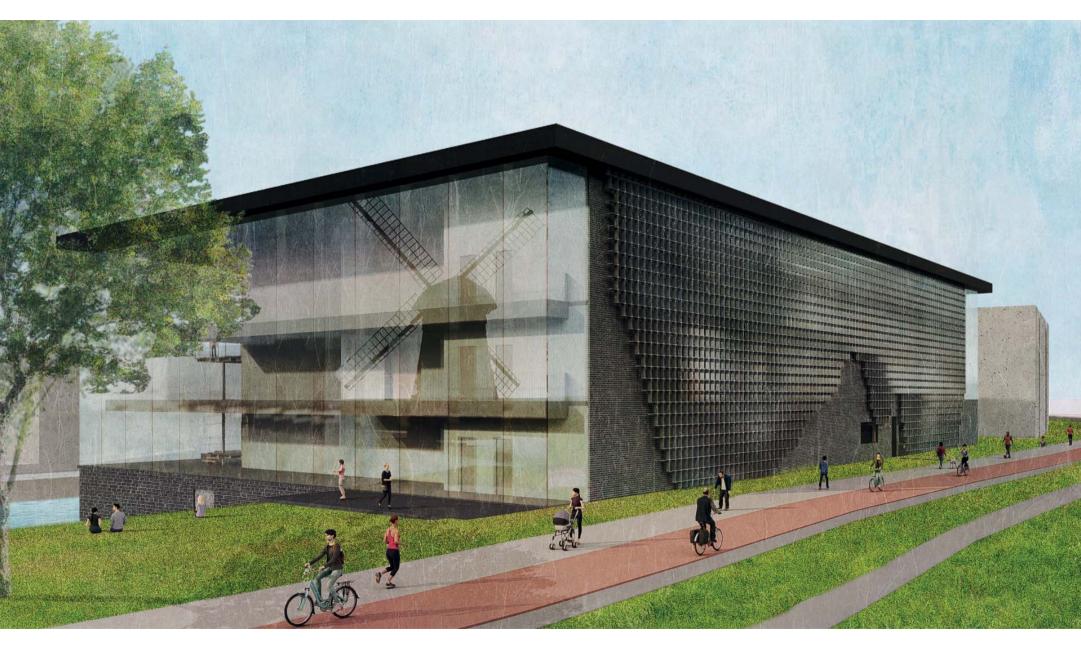

BOLT
- 10 T18 CEMENT MORTAR BRICKWORK
- 11 METAL SCREEN BRACKET
  12 L-SHAPED EXTRUDED STAINLESS STEEL UNITS



Hotel New York

## **GROUND LEVEL 1:5**



- 1 METAL SCREEN BRACKET
  2 L-SHAPED EXTRUDED STAINLESS STEEL UNITS
  3 5-PLY 12MM INSULATING GLASS PANES
- 4 BRICKWORK
- 5 HANGER BOLT 6 MULLION CAP
- 7 CLADDING ANCHOR BOLT



Hotel New York

## **ELEVATION 1:500**





## **FACADE**



# **EMBASSY**



# **COURTYARD (EMBASSY)**



Migration of Atmosphere Hotel New York

# **ENTRANCE (LIBRARY)**



Hotel New York

# **LIBRARY**



Migration of Atmosphere Hotel New York

# **CHA GYEONG (FROM LIBRARY SIDE 1)**



Hotel New York

# **CHA GYEONG (FROM LIBRARY SIDE 2)**



Migration of Atmosphere

# **CHA GYEONG (FROM EMBASSY SIDE)**



# LIBRARY 2



# VIEW 1



Hotel New York

# VIEW 2



# VIEW 3



#### Conclusion

## **AXON**



31

#### Conclusion

## **GROUP AXON**



Migration of Atmosphere Hotel New York





complex projects