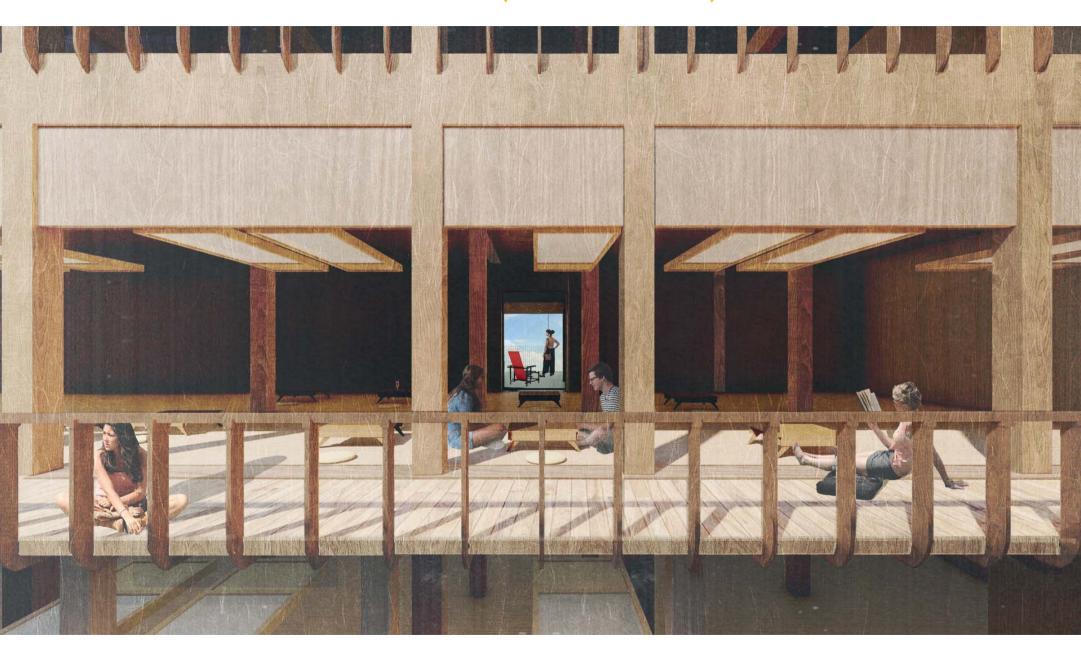

- 7 110\*550 FASCIA 8 40MM SOFFIT WITH VENT 9 HANGER BOLT
- 10 T18 CEMENT MORTAR BRICKWORK
- 11 METAL SCREEN BRACKET
  12 L-SHAPED EXTRUDED STAINLESS STEEL UNITS



Hotel New York

## **GROUND LEVEL 1:5**



- 1 METAL SCREEN BRACKET
  2 L-SHAPED EXTRUDED STAINLESS STEEL UNITS
  3 5-PLY 12MM INSULATING GLASS PANES
- 4 BRICKWORK
- 5 HANGER BOLT 6 MULLION CAP
- 7 CLADDING ANCHOR BOLT



Hotel New York

## **ELEVATION 1:500**





## **FACADE**



# **EMBASSY**



# **COURTYARD (EMBASSY)**



Migration of Atmosphere Hotel New York

# **ENTRANCE (LIBRARY)**



Hotel New York

# **LIBRARY**



Migration of Atmosphere Hotel New York

# **CHA GYEONG (FROM LIBRARY SIDE 1)**



Hotel New York

# **CHA GYEONG (FROM LIBRARY SIDE 2)**



Migration of Atmosphere

# **CHA GYEONG (FROM EMBASSY SIDE)**



# LIBRARY 2



# VIEW 1



Hotel New York

# VIEW 2



# VIEW 3



#### Conclusion

## **AXON**



31

#### Conclusion

## **GROUP AXON**



Migration of Atmosphere Hotel New York





complex projects