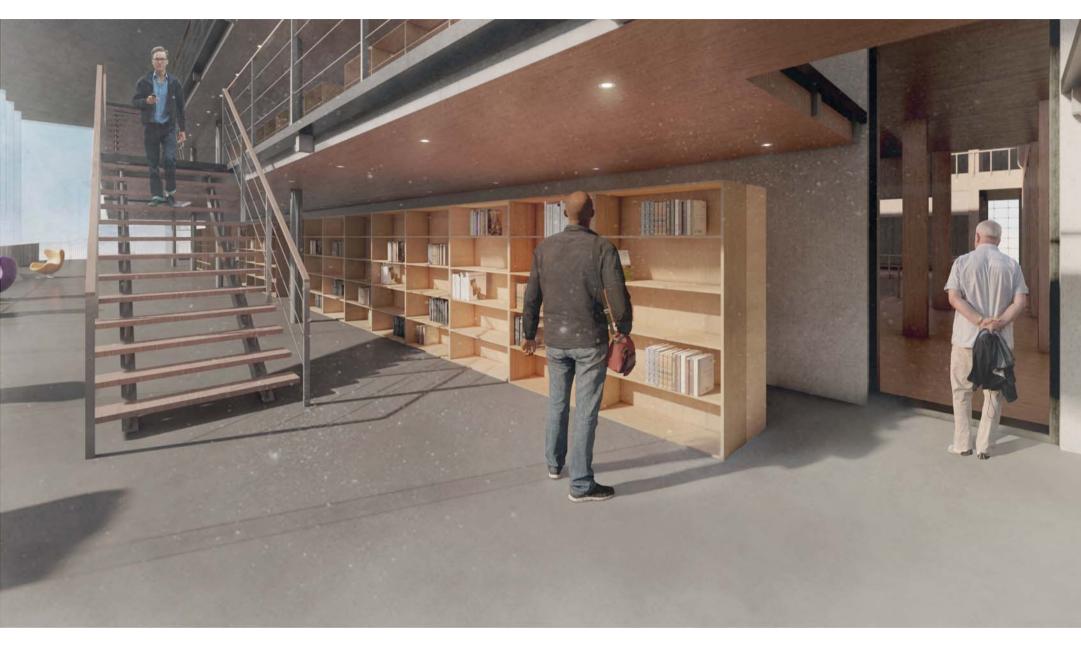

30\*50 RAFTERS
- 4 ANCHOR BOLT
- 5 THK 55 TIMBER
- 6 THK 150 EPS

- 7 110\*550 FASCIA 8 40MM SOFFIT WITH VENT 9 HANGER BOLT
- 10 T18 CEMENT MORTAR BRICKWORK
- 11 METAL SCREEN BRACKET
  12 L-SHAPED EXTRUDED STAINLESS STEEL UNITS



Hotel New York

## **GROUND LEVEL 1:5**



- 1 METAL SCREEN BRACKET
  2 L-SHAPED EXTRUDED STAINLESS STEEL UNITS
  3 5-PLY 12MM INSULATING GLASS PANES
- 4 BRICKWORK
- 5 HANGER BOLT 6 MULLION CAP
- 7 CLADDING ANCHOR BOLT



Hotel New York

## **ELEVATION 1:500**





## **FACADE**



# **EMBASSY**



# **COURTYARD (EMBASSY)**



Migration of Atmosphere Hotel New York

# **ENTRANCE (LIBRARY)**



Hotel New York

# **LIBRARY**



Migration of Atmosphere Hotel New York

# **CHA GYEONG (FROM LIBRARY SIDE 1)**



Hotel New York

# **CHA GYEONG (FROM LIBRARY SIDE 2)**



Migration of Atmosphere

# **CHA GYEONG (FROM EMBASSY SIDE)**



# LIBRARY 2



# VIEW 1



Hotel New York

# VIEW 2



# VIEW 3



#### Conclusion

## **AXON**



31

#### Conclusion

## **GROUP AXON**



Migration of Atmosphere Hotel New York





complex projects