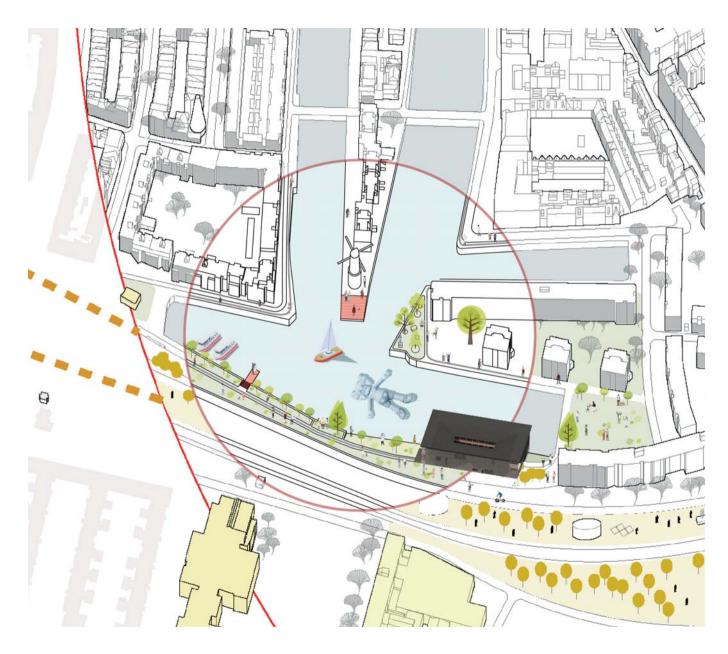

ETAL SCREEN BRACKET
  12 L-SHAPED EXTRUDED STAINLESS STEEL UNITS



Hotel New York

## **GROUND LEVEL 1:5**



- 1 METAL SCREEN BRACKET
  2 L-SHAPED EXTRUDED STAINLESS STEEL UNITS
  3 5-PLY 12MM INSULATING GLASS PANES
- 4 BRICKWORK
- 5 HANGER BOLT 6 MULLION CAP
- 7 CLADDING ANCHOR BOLT



Hotel New York

## **ELEVATION 1:500**





## **FACADE**



# **EMBASSY**



# **COURTYARD (EMBASSY)**



Migration of Atmosphere Hotel New York

# **ENTRANCE (LIBRARY)**



Hotel New York

# **LIBRARY**



Migration of Atmosphere Hotel New York

# **CHA GYEONG (FROM LIBRARY SIDE 1)**



Hotel New York

# **CHA GYEONG (FROM LIBRARY SIDE 2)**



Migration of Atmosphere

# **CHA GYEONG (FROM EMBASSY SIDE)**



# LIBRARY 2



# VIEW 1



Hotel New York

# VIEW 2



# VIEW 3



#### Conclusion

## **AXON**



31

#### Conclusion

## **GROUP AXON**



Migration of Atmosphere Hotel New York





complex projects