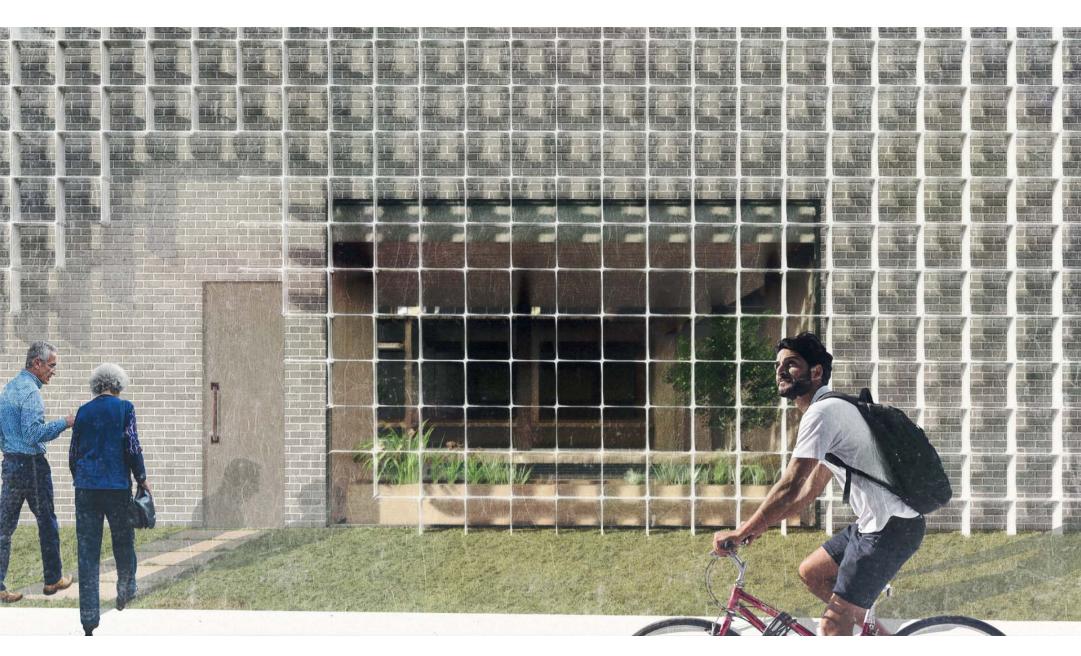

HK 50 XPS



Hotel New York

## **VENTILATION WALL 1:5**



- 1 STEEL BEAM ANCHOR BOLT
- 2 VENTILATION PIPE THK 50 XPS THK 100 PLAIN CONCRETE THK 22 DUBBING MORTAR
- 3 STEEL CONNECTION
- 4 CLADDING ANCHOR



Hotel New York

## **ROOF 1:5**



- 1 THK 20 SLATE 2 10\*15 TILING BATTENS
- 3 30\*50 RAFTERS
- 4 ANCHOR BOLT
- 5 THK 55 TIMBER
- 6 THK 150 EPS

- 7 110\*550 FASCIA 8 40MM SOFFIT WITH VENT 9 HANGER BOLT
- 10 T18 CEMENT MORTAR BRICKWORK
- 11 METAL SCREEN BRACKET
  12 L-SHAPED EXTRUDED STAINLESS STEEL UNITS



Hotel New York

## **GROUND LEVEL 1:5**



- 1 METAL SCREEN BRACKET
  2 L-SHAPED EXTRUDED STAINLESS STEEL UNITS
  3 5-PLY 12MM INSULATING GLASS PANES
- 4 BRICKWORK
- 5 HANGER BOLT 6 MULLION CAP
- 7 CLADDING ANCHOR BOLT



Hotel New York

## **ELEVATION 1:500**





## **FACADE**



# **EMBASSY**



# **COURTYARD (EMBASSY)**



Migration of Atmosphere Hotel New York

# **ENTRANCE (LIBRARY)**



Hotel New York

# **LIBRARY**



Migration of Atmosphere Hotel New York

# **CHA GYEONG (FROM LIBRARY SIDE 1)**



Hotel New York

# **CHA GYEONG (FROM LIBRARY SIDE 2)**



Migration of Atmosphere

# **CHA GYEONG (FROM EMBASSY SIDE)**



# LIBRARY 2



# VIEW 1



Hotel New York

# VIEW 2



# VIEW 3



#### Conclusion

## **AXON**



31

#### Conclusion

## **GROUP AXON**



Migration of Atmosphere Hotel New York





complex projects