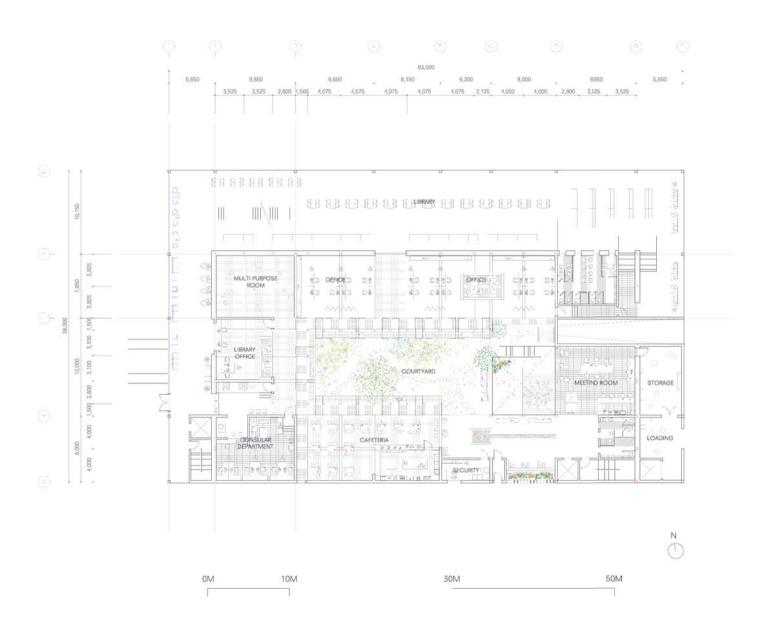

# **DRAWING SET**



## **GROUP SITE PLAN 1:10000**



Migration of Atmosphere

## **SITE PLAN 1:1000**



## **URBAN IMPLEMENTATION 1:500**



#### **BASEMENT FLOOR 1:200**



Migration of Atmosphere

#### **GROUND FLOOR 1:200**



Hotel New York

#### **1ST FLOOR 1:200**



Migration of Atmosphere

#### **ENVELOPE FRAGMENT 1:20**



Hotel New York

#### 2ND FLOOR 1:200



#### **LONGITUDINAL SECTION 1:200**



Hotel New York

# PERSPECTIVE SECTION (INTERIOR FRAGMENT)





Hotel New York

# **CROSS SECTION 1:200**







Hotel New York

#### **GLASS FACADE 1:5**



- 1 5-PLY 12MM HEAT-STRENGTHENED GLASS FINS 5-PLY 12MM INSULATING GLASS PANES
- 2 STAINLESS STEEL BRACKETS
- 3 COVER GRILLE HEATING STAINLESS STEEL
- 4 INSULATED STAINLESS STEEL PANEL
- 5 INSULATED STAINLESS STEEL VENTILATION BLADES
- 6 VENTILATION DUCT
- 7 Ø9 HANGER BOLT
- 8 PRECAST CONCRETE DRAINAGE
  9 CARRYING CHANNEL 38\*12\*T1. 2@909
- 10 M-BAR CLIP
- 11 AL MOLDING



Hotel New York

## **ROOF 1:5**



- 1 THK 150 EPS
  THK 55 TIMBER
  THK 150 EPS