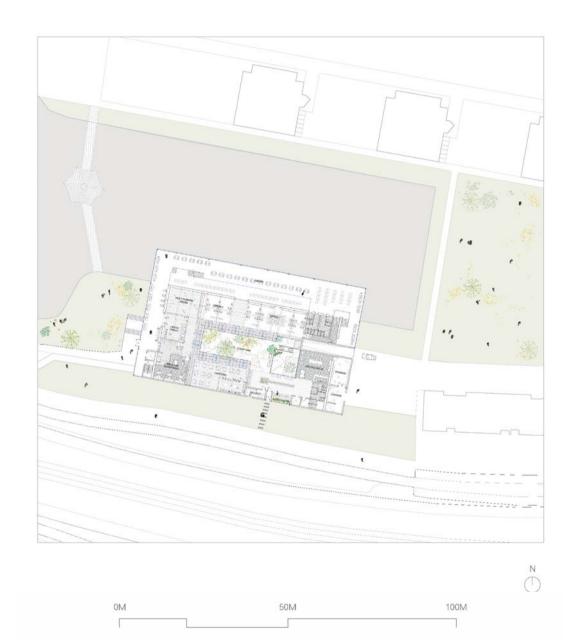

# **DRAWING SET**



## **GROUP SITE PLAN 1:10000**



Migration of Atmosphere

## **SITE PLAN 1:1000**



## **URBAN IMPLEMENTATION 1:500**



#### **BASEMENT FLOOR 1:200**



Migration of Atmosphere

#### **GROUND FLOOR 1:200**



Hotel New York

#### **1ST FLOOR 1:200**



Migration of Atmosphere

#### **ENVELOPE FRAGMENT 1:20**



Hotel New York

#### 2ND FLOOR 1:200



#### **LONGITUDINAL SECTION 1:200**



Hotel New York

# PERSPECTIVE SECTION (INTERIOR FRAGMENT)





Hotel New York

# **CROSS SECTION 1:200**







Hotel New York

#### **GLASS FACADE 1:5**



- 1 5-PLY 12MM HEAT-STRENGTHENED GLASS FINS 5-PLY 12MM INSULATING GLASS PANES
- 2 STAINLESS STEEL BRACKETS
- 3 COVER GRILLE HEATING STAINLESS STEEL
- 4 INSULATED STAINLESS STEEL PANEL
- 5 INSULATED STAINLESS STEEL VENTILATION BLADES
- 6 VENTILATION DUCT
- 7 Ø9 HANGER BOLT
- 8 PRECAST CONCRETE DRAINAGE
  9 CARRYING CHANNEL 38\*12\*T1. 2@909
- 10 M-BAR CLIP
- 11 AL MOL