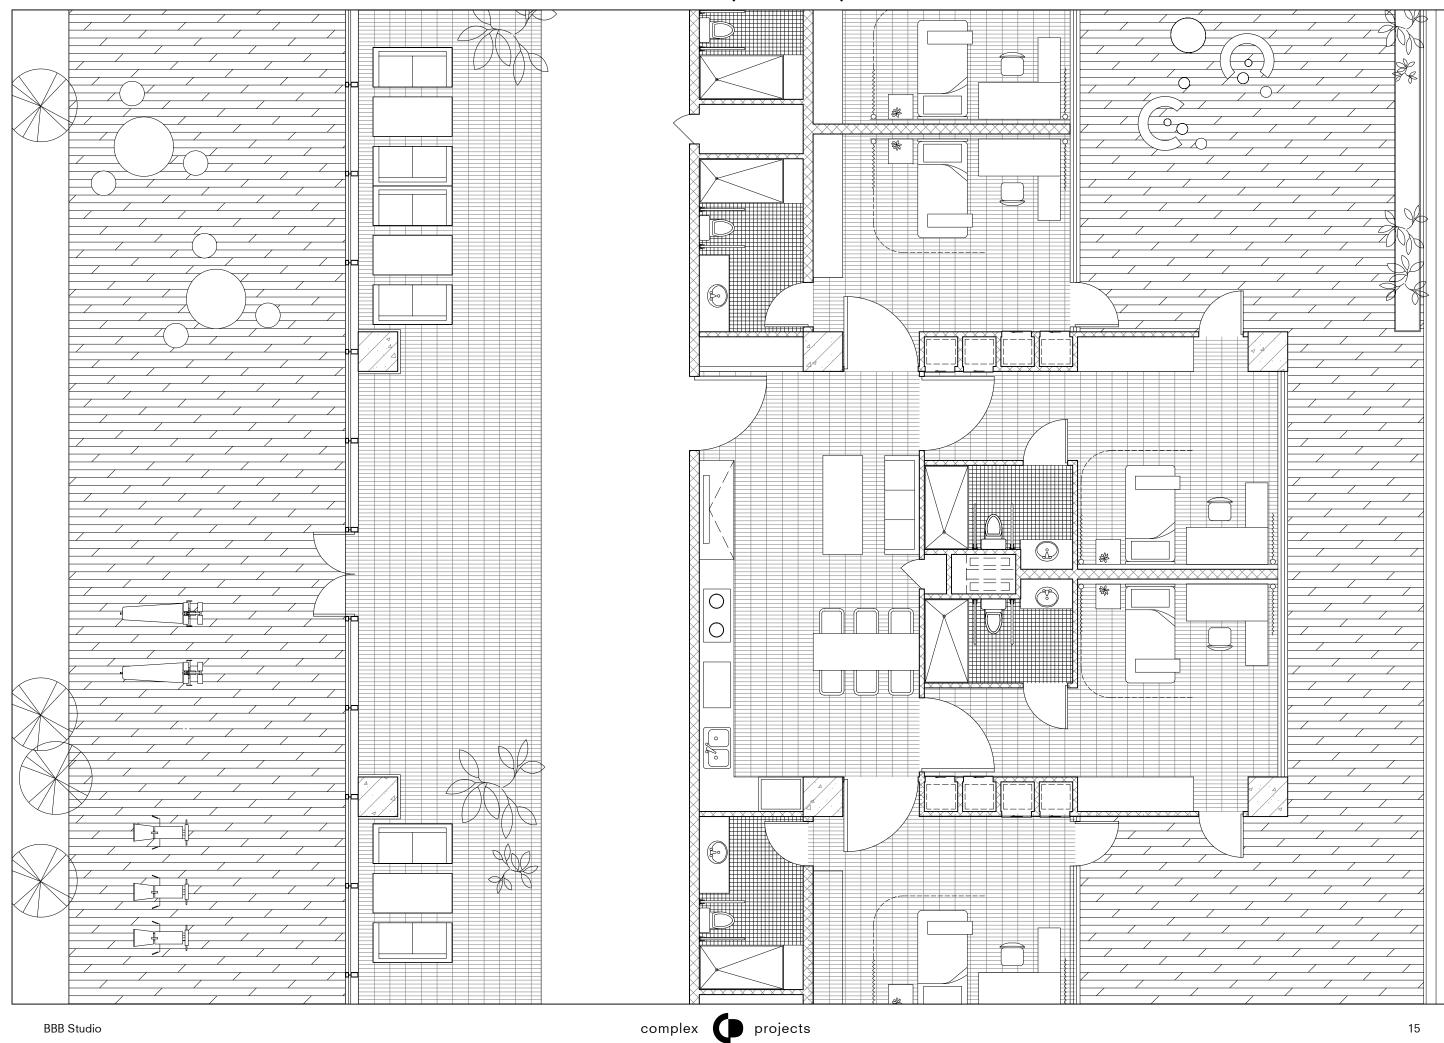

8 9006 0006 AREA AREA SEMI-DISABLE 9000 \_\_\_\_\_ DOCTORS DOCTORS 0006 -----00000 00000 00000 00000 00000 00000 00000 82 ICU 9000 -60 ڻ.ڻ ė.ė Å ৽ৢ  $\bigcirc$ **1**5 Ę. 0006 - <u>- - - - -</u> 9006 0 00 ÷ SH C 6 5 1978 co o 9000 ()----È (F) Ð 0-Ŵ MANANA ۳<u>م</u> AREA AREA 鄞 ĝ ₿. 0----0------0006 E (P) E CLEANING H t≧ ¢ i i i DOCTORS ۶<u>م</u> DOCTORS ()-------D ()=== E (R) E (H) 5 **# #** ⊞ ∰ Ê, ()=== ()----0006 Ê Ì E × 567 5<u>.</u> --62 Twi 1 0006 ŝ ĺ₿. 178 m a a <del>ar a</del> 15 a a <del>ar a</del> 15 a a <del>ar a</del> 15 <del>ar</del> DOCTORS AREA DSA (OPEARATION) OPEARATION DOCTORS AREA 9000 9000 9000 9000 9000 9000 9000 9000 9000 9000 9000 9000 9000 9000 9000 9000 9000 9000 9000 9000 9000 9000 9000 9000 9000 9000













wards - 2 (semi-disabled)



wards - 3 (self-care)





elevation fragment