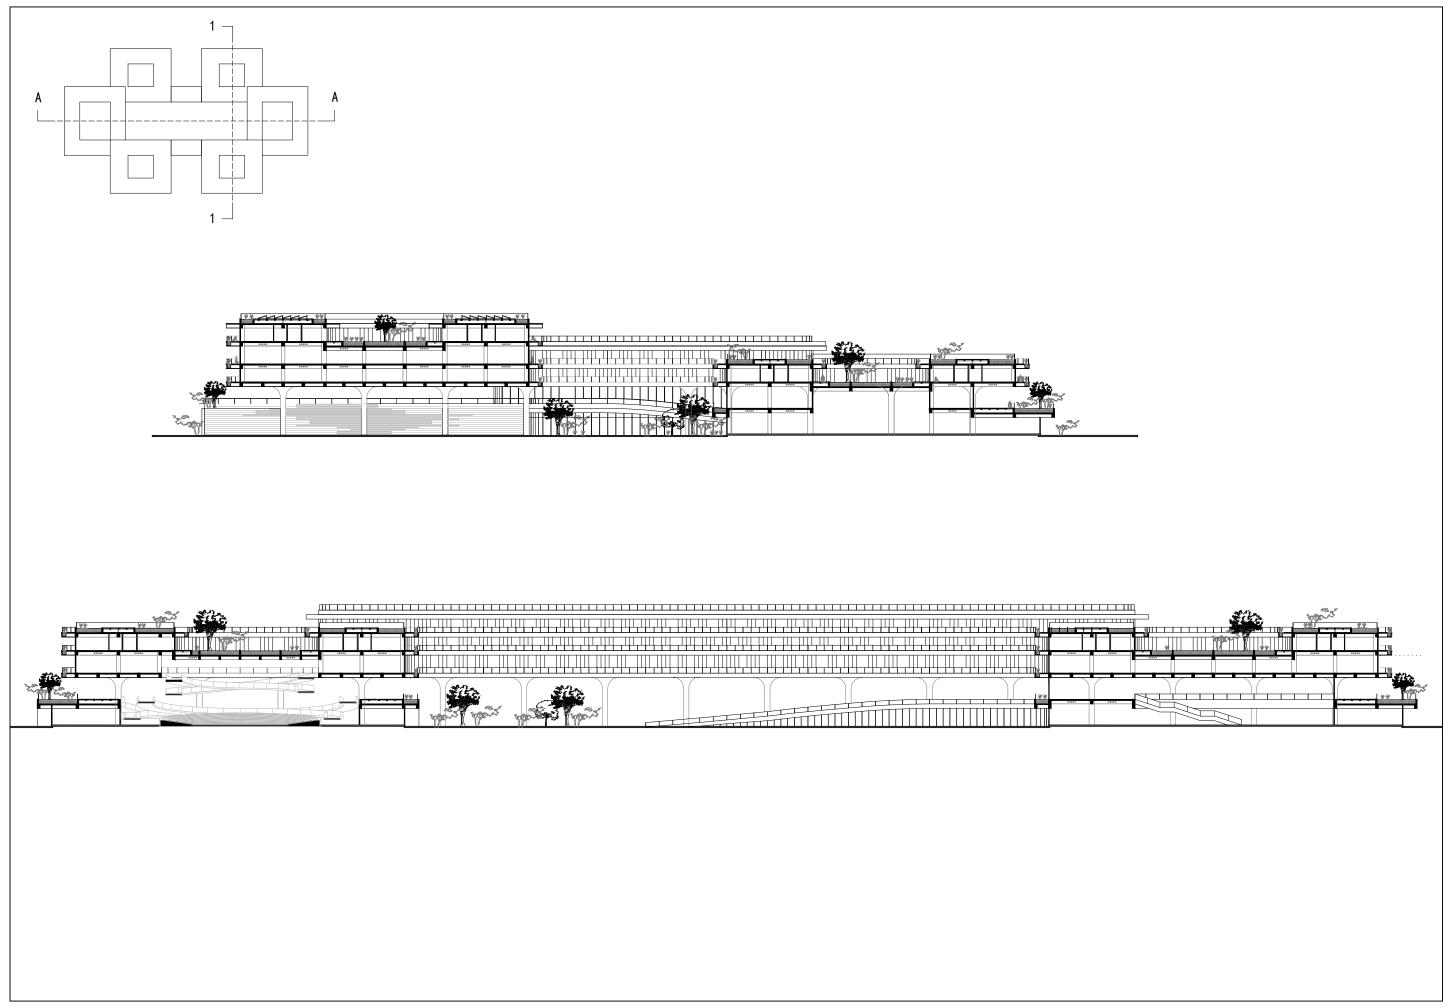

6 1. The second ά Ь Ť. 9000 ------82 ୍ତ୍ତ୍ • ڻ. فَ ۾ ٿَ 888 9006 0006 AREA AREA SEMI-DISABLE 9000 \_\_\_\_\_ DOCTORS DOCTORS 0006 -----00000 00000 00000 00000 00000 00000 00000 82 ICU 9000 -60 ڻ.ڻ ė.ė Å ৽ৢ  $\bigcirc$ **1**5 Ę. 0006 - <u>- - - - -</u> 9006 0 00 ÷ SH C 6 5 1978 co o 9000 ()----È (F) Ð 0-Ŵ MANANA ۳<u>م</u> AREA AREA 鄞 ĝ ₿. 0----0------0006 E (P) E CLEANING H t≧ ¢ i i i DOCTORS ۶<u>م</u> DOCTORS ()-------D ()=== E (R) E (H) 5 **# #** ⊞ ∰ Ê, ()=== ()----0006 Ê Ì E × 567 5<u>.</u> --62 Twi 1 0006 ŝ ĺ₿. 178 m a a <del>ar a</del> 15 a a <del>ar a</del> 15 a a <del>ar a</del> 15 <del>ar</del> DOCTORS AREA DSA (OPEARATION) OPEARATION DOCTORS AREA 9000 9000 9000 9000 9000 9000 9000 9000 9000 9000 9000 9000 9000 9000 9000 9000 9000 9000 9000 9000 9000 9000 9000 9000 9000 9000













wards - 2 (semi-disabled)



wards - 3 (self-care)





elevation fragment