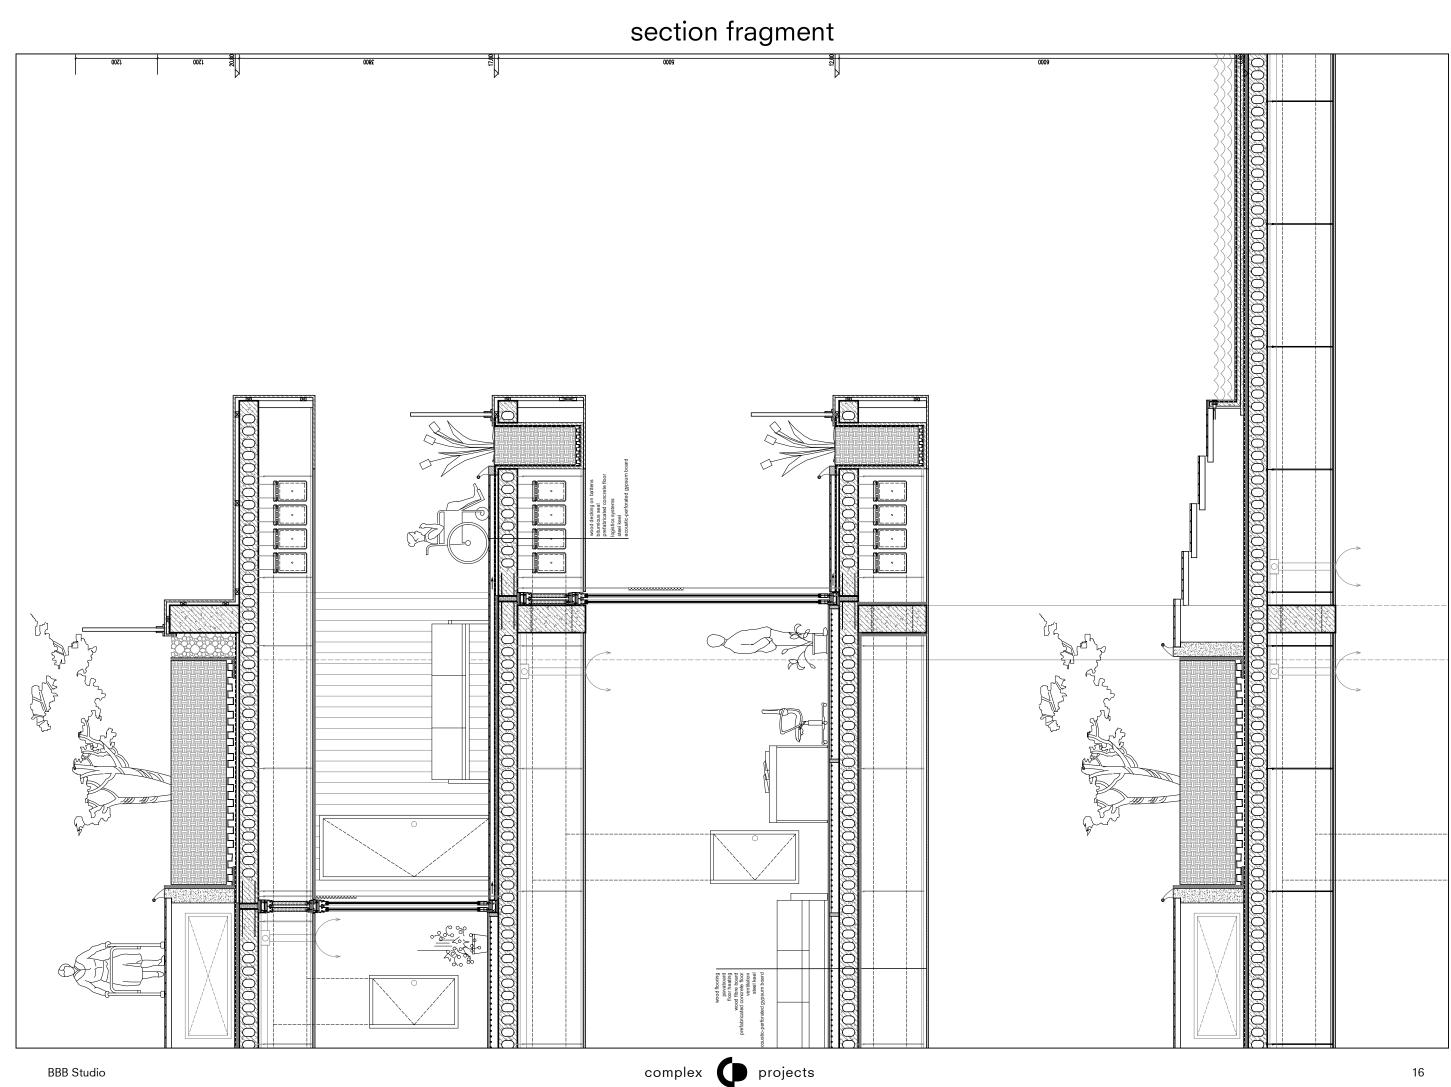

9006 0006 AREA AREA SEMI-DISABLE 9000 \_\_\_\_\_ DOCTORS DOCTORS 0006 -----00000 00000 00000 00000 00000 00000 00000 82 ICU 9000 -60 ڻ.ڻ ė.ė Å ৽ৢ  $\bigcirc$ **1**5 Ę. 0006 - <u>- - - - -</u> 9006 0 00 ÷ SH C 6 5 1978 co o 9000 ()----È (F) Ð 0-Ŵ MANANA ۳<u>م</u> AREA AREA 鄞 ĝ ₿. 0----0------0006 E (P) E CLEANING H t≧ ¢ i i i DOCTORS ۶<u>م</u> DOCTORS ()-------D ()=== E (R) E (H) 5 **# #** ⊞ ∰ Ê, ()=== ()----0006 Ê Ì E × 567 5<u>.</u> --62 Twi 1 0006 ŝ ĺ₿. 178 m a a <del>ar a</del> 15 a a <del>ar a</del> 15 a a <del>ar a</del> 15 <del>ar</del> DOCTORS AREA DSA (OPEARATION) OPEARATION DOCTORS AREA 9000 9000 9000 9000 9000 9000 9000 9000 9000 9000 9000 9000 9000 9000 9000 9000 9000 9000 9000 9000 9000 9000 9000 9000 9000 9000













wards - 2 (semi-disabled)



wards - 3 (self-care)





elevation fragment