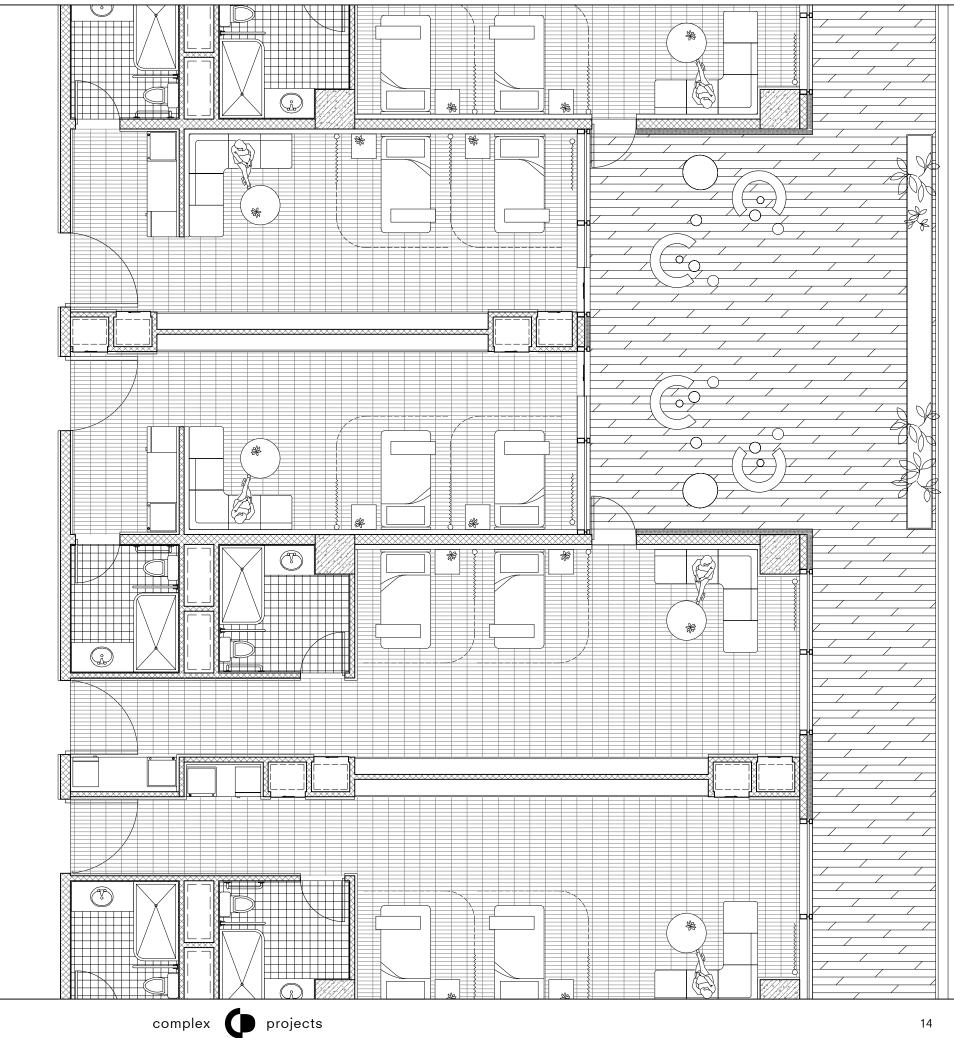

-82 ୍ତ୍ତ୍ • ڻ. فَ ۾ ٿَ 888 9006 0006 AREA AREA SEMI-DISABLE 9000 \_\_\_\_\_ DOCTORS DOCTORS 0006 -----00000 00000 00000 00000 00000 00000 00000 82 ICU 9000 -60 ڻ.ڻ ė.ė Å ৽ৢ  $\bigcirc$ **1**5 Ę. 0006 - <u>- - - - -</u> 9006 0 00 ÷ SH C 6 5 1978 co o 9000 ()----È (F) Ð 0-Ŵ MANANA ۳<u>م</u> AREA AREA 鄞 ĝ ₿. 0----0------0006 E (P) E CLEANING H t≧ ¢ i i i DOCTORS ۶<u>م</u> DOCTORS ()-------D ()=== E (R) E (H) 5 **# #** ⊞ ∰ Ê, ()=== ()----0006 Ê Ì E × 567 5<u>.</u> --62 Twi 1 0006 ŝ ĺ₿. 178 m a a <del>ar a</del> 15 a a <del>ar a</del> 15 a a <del>ar a</del> 15 <del>ar</del> DOCTORS AREA DSA (OPEARATION) OPEARATION DOCTORS AREA 9000 9000 9000 9000 9000 9000 9000 9000 9000 9000 9000 9000 9000 9000 9000 9000 9000 9000 9000 9000 9000 9000 9000 9000 9000 9000













wards - 2 (semi-disabled)



wards - 3 (self-care)





elevation fragment