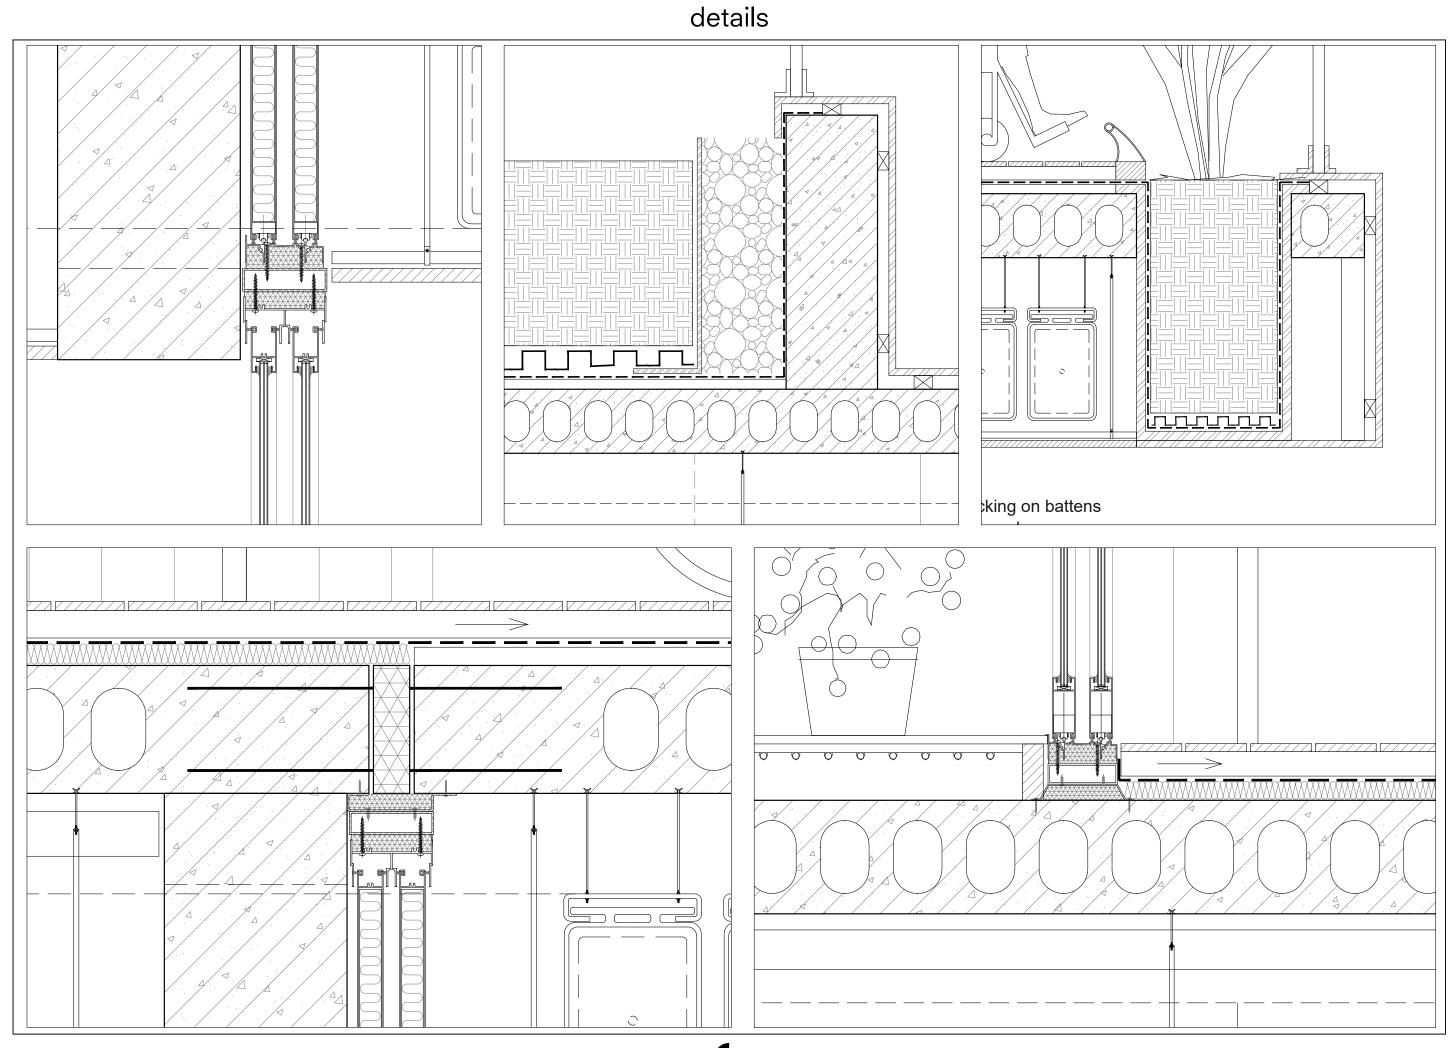

-DISABLE 9000 \_\_\_\_\_ DOCTORS DOCTORS 0006 -----00000 00000 00000 00000 00000 00000 00000 82 ICU 9000 -60 ڻ.ڻ ė.ė Å ৽ৢ  $\bigcirc$ **1**5 Ę. 0006 - <u>- - - - -</u> 9006 0 00 ÷ SH C 6 5 1978 co o 9000 ()----È (F) Ð 0-Ŵ MANANA ۳<u>م</u> AREA AREA 鄞 ĝ ₿. 0----0------0006 E (P) E CLEANING H t≧ ¢ i i i DOCTORS ۶<u>م</u> DOCTORS ()-------D ()=== E (R) E (H) 5 **# #** ⊞ ∰ Ê, ()=== ()----0006 Ê Ì E × 567 5<u>.</u> --62 Twi 1 0006 ŝ ĺ₿. 178 m a a <del>ar a</del> 15 a a <del>ar a</del> 15 a a <del>ar a</del> 15 <del>ar</del> DOCTORS AREA DSA (OPEARATION) OPEARATION DOCTORS AREA 9000 9000 9000 9000 9000 9000 9000 9000 9000 9000 9000 9000 9000 9000 9000 9000 9000 9000 9000 9000 9000 9000 9000 9000 9000 9000













wards - 2 (semi-disabled)



wards - 3 (self-care)





elevation fragment