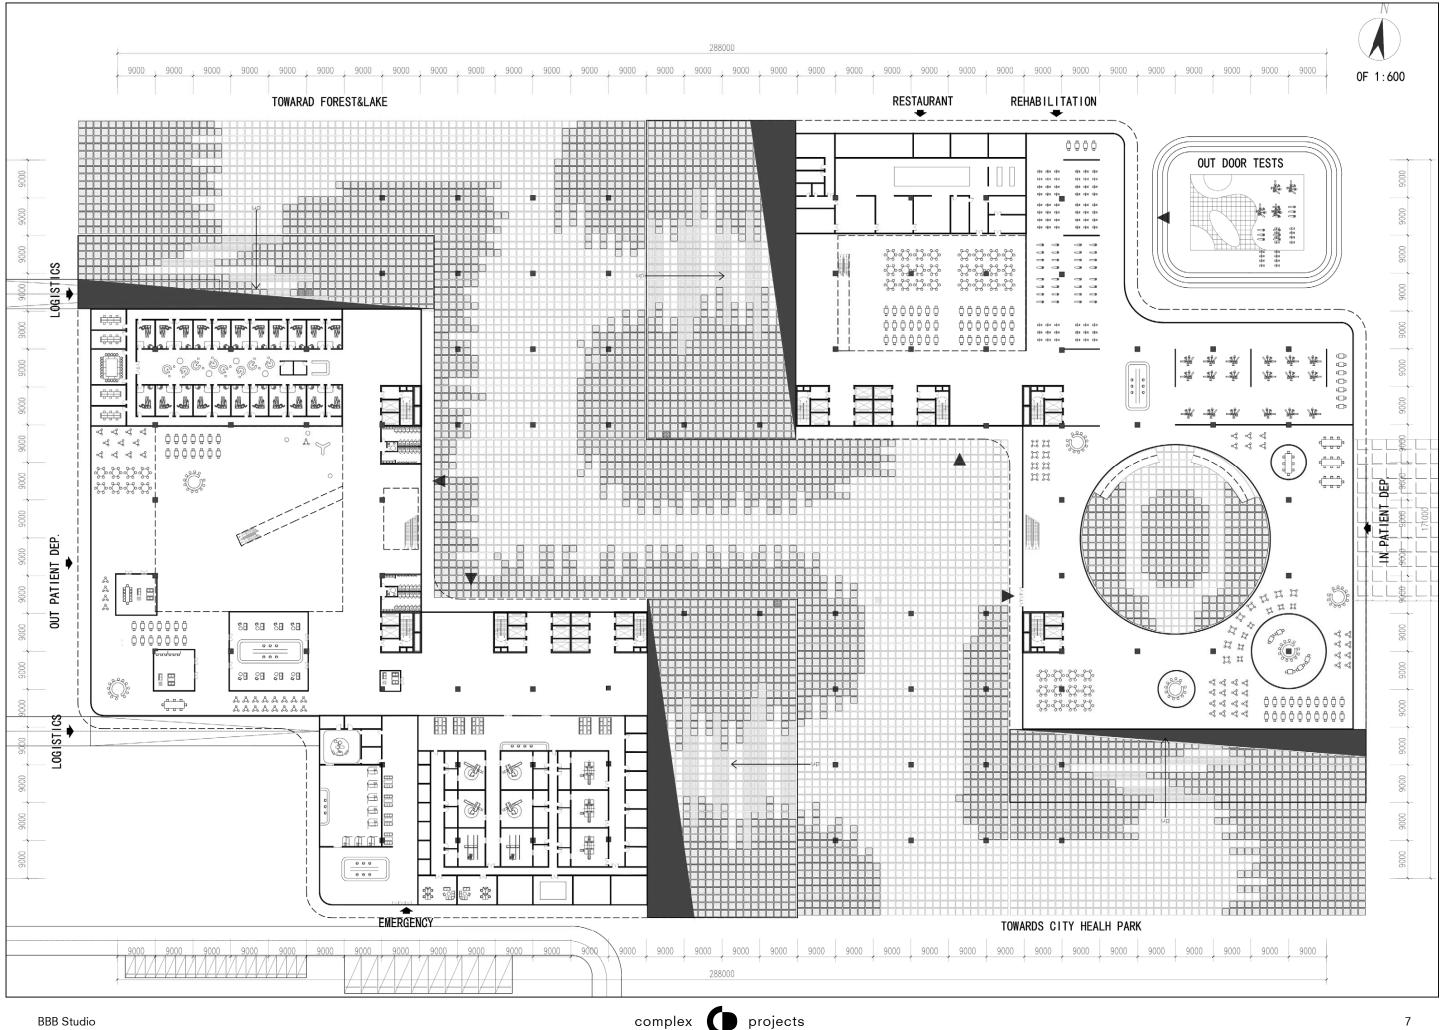

## ground floor

middle floor

ROOF GRADEN (REHABILITATION) ROOF GRADEN (REHABILITATION) 0006 0006 0006 0006 0006 t t 0006 1. The second ά Ь Ť. 9000 ------82 ୍ତ୍ତ୍ • ڻ. فَ ۾ ٿَ 888 9006 0006 AREA AREA SEMI-DISABLE 9000 \_\_\_\_\_ DOCTORS DOCTORS 0006 -----00000 00000 00000 00000 00000 00000 00000 82 ICU 9000 -60 ڻ.ڻ ė.ė Å ৽ৢ  $\bigcirc$ **1**5 Ę. 0006 - <u>- - - - -</u> 9006 0 00 ÷ SH C 6 5 1978 co o 9000 ()----È (F) Ð 0-Ŵ MANANA ۳<u>م</u> AREA AREA 鄞 ĝ ₿. 0----0------0006 E (P) E CLEANING H t≧ ¢ i i i DOCTORS ۶<u>م</u> DOCTORS ()-------D ()=== E (R) E (H) 5 **# #** ⊞ ∰ Ê, ()=== ()----0006 Ê Ì E × 567 5<u>.</u> --62 Twi 1 0006 ŝ ĺ₿. 178 m a a <del>ar a</del> 15 a a <del>ar a</del> 15 a a <del>ar a</del> 15 <del>ar</del> DOCTORS AREA DSA (OPEARATION) OPEARATION DOCTORS AREA 9000 9000 9000 9000 9000 9000 9000 9000 9000 9000 9000 9000 9000 9000 9000 9000 9000 9000 9000 9000 9000 9000 9000 9000 9000 9000