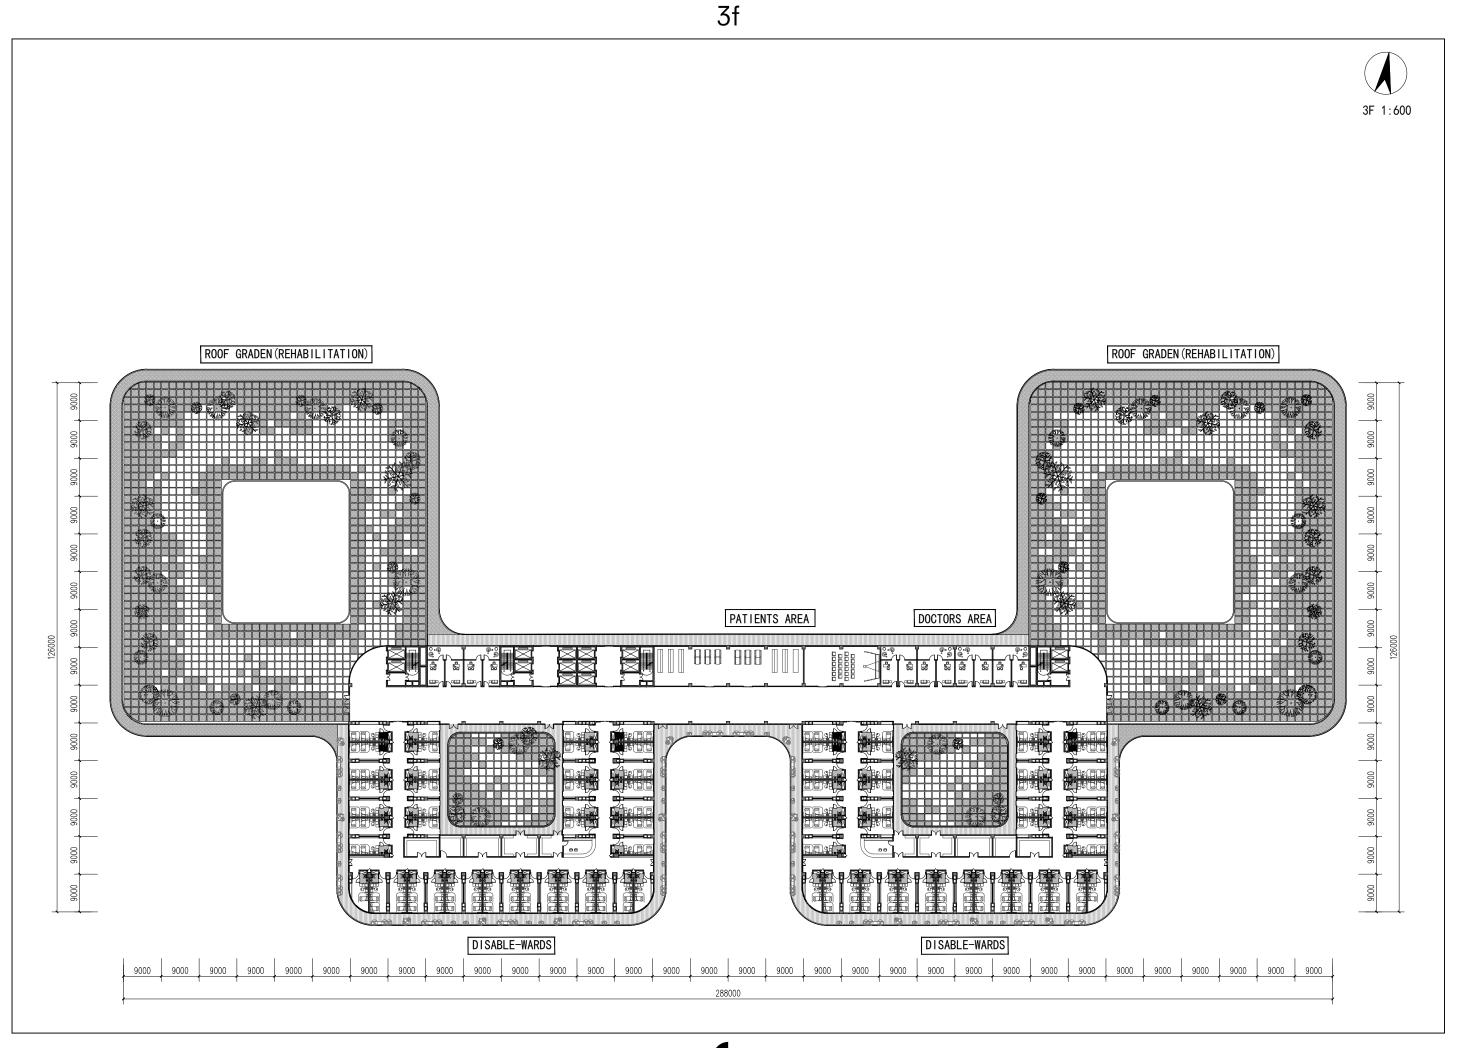

## ground floor

middle floor

ROOF GRADEN (REHABILITATION) ROOF GRADEN (REHABILITATION) 0006 0006 0006 0006 0006 t t 0006 1. The second ά Ь Ť. 9000 ------82 ୍ତ୍ତ୍ • ڻ. فَ ۾ ٿَ 888 9006 0006 AREA AREA SEMI-DISABLE 9000 \_\_\_\_\_ DOCTORS DOCTORS 0006 -----00000 00000 00000 00000 00000 00000 00000 82 ICU 9000 -60 ڻ.ڻ ė.ė Å ৽ৢ  $\bigcirc$ **1**5 Ę. 0006 - <u>- - - - -</u> 9006 0 00 ÷ SH C 6 5 1978 co o 9000 ()----È (F) Ð 0-Ŵ MANANA ۳<u>م</u> AREA AREA 鄞 ĝ ₿. 0----0------0006 E (P) E CLEANING H t≧ ¢ i i i DOCTORS ۶<u>م</u> DOCTORS ()-------D ()=== E (R) E (H) 5 **# #** ⊞ ∰ Ê, ()=== ()----0006 Ê Ì E × 567 5<u>.</u> --62 Twi 1 0006 ŝ ĺ₿. 178 m a a <del>ar a</del> 15 a a <del>ar a</del> 15 a a <del>ar a</del> 15 <del>ar</del> DOCTORS AREA DSA (OPEARATION) OPEARATION DOCTORS AREA 9000 9000 9000 9000 9000 9000 9000 9000 9000 9000 9000 9000 9000 9000 9000 9000 9000 9000 9000 9000 9000 9000 9000 9000 9000 9000

wards - 2 (semi-disabled)

wards - 3 (self-care)

elevation fragment