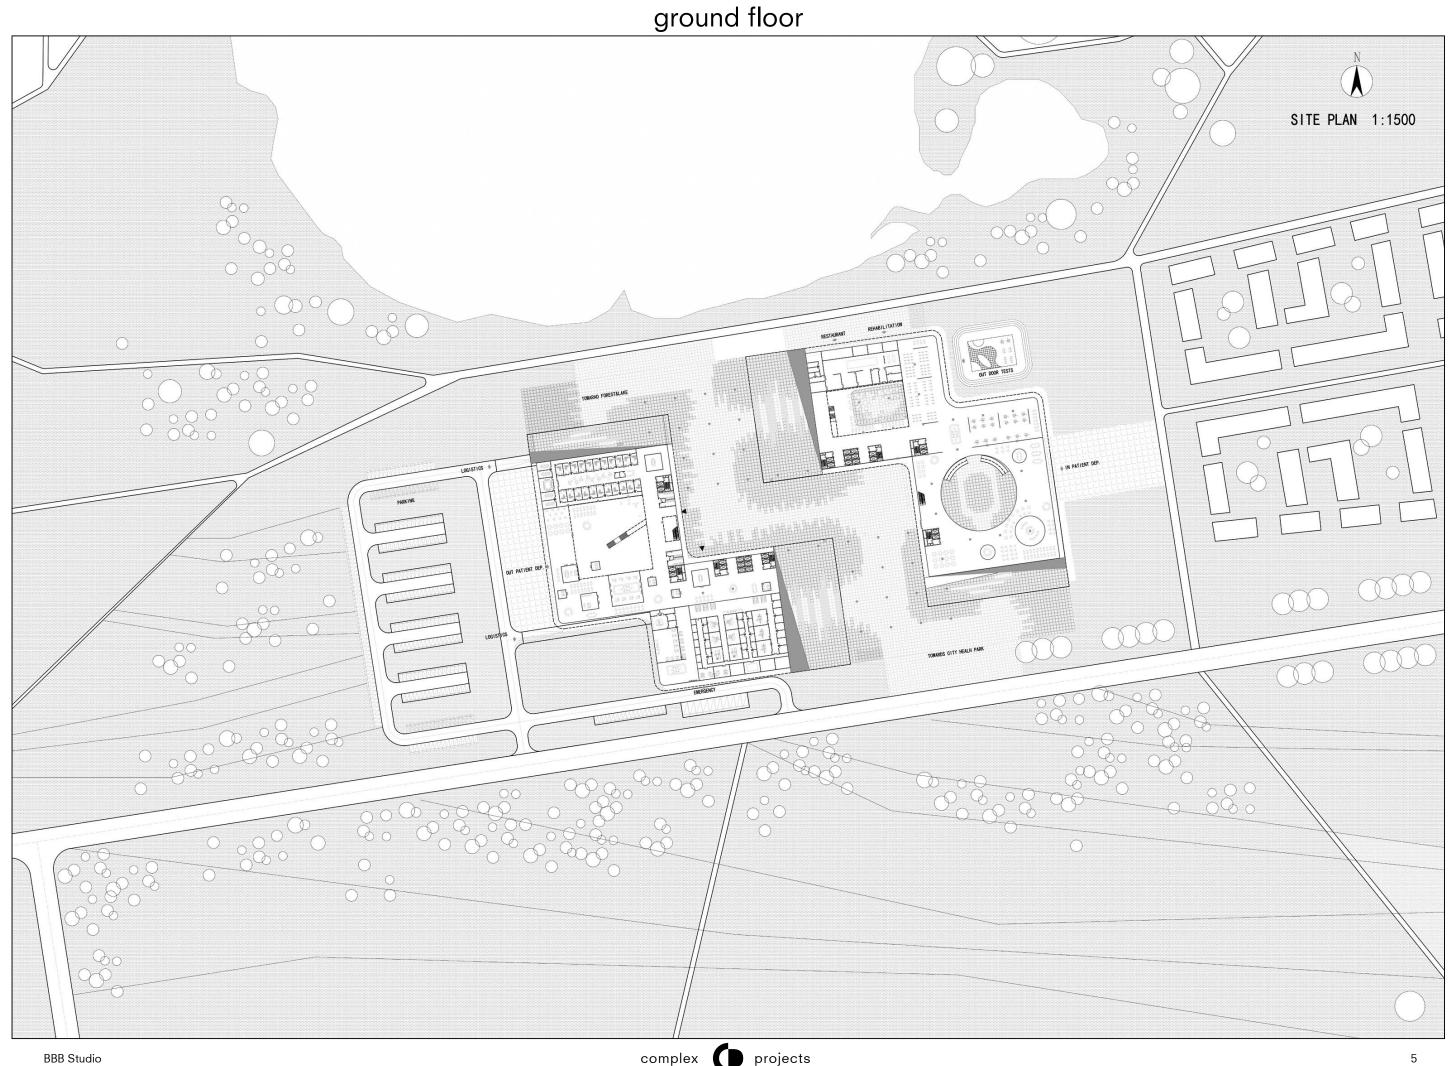

## ground floor

middle floor

ROOF GRADEN (REHABILITATION) ROOF GRADEN (REHABILITATION) 0006 0006 0006 0006 0006 t t 0006 1. The second ά Ь Ť. 9000 ------82 ୍ତ୍ତ୍ • ڻ. فَ ۾ ٿَ 888 9006 0006 AREA AREA SEMI-DISABLE 9000 \_\_\_\_\_ DOCTORS DOCTORS 0006 -----00000 00000 00000 00000 00000 00000 00000 82 ICU 9000 -60 ڻ.ڻ ė.ė Å ৽ৢ  $\bigcirc$ **1**5 Ę. 0006 - <u>- - - - -</u> 9006 0 00 ÷ SH C 6 5 1978 co o 9000 ()----È (F) Ð 0-Ŵ MANANA ۳<u>م</u> AREA AREA 鄞 ĝ ₿. 0----0------0006 E (P) E CLEANING H t≧ ¢ i i i DOCTORS ۶<u>م</u> DOCTORS ()-------D ()=== E (R) E (H) 5 **# #** ⊞ ∰ Ê, ()=== ()----0006 Ê Ì E × 567 5<u>.</u> --62 Twi 1 0006 ŝ ĺ₿. 178 m a a <del>ar a</del> 15 a a <del>ar a</del> 15 a a <del>ar a</del> 15 <del>ar</del> DOCTORS AREA DSA (OPEARATION) OPEARATION DOCTORS AREA 9000 9000 9000 9000 9000 9000 9000 9000 9000 9000 9000 9000 9000 9000 9000 9000 9000 9000 9000 9000 9000 9000 9000 9000 9000 9000