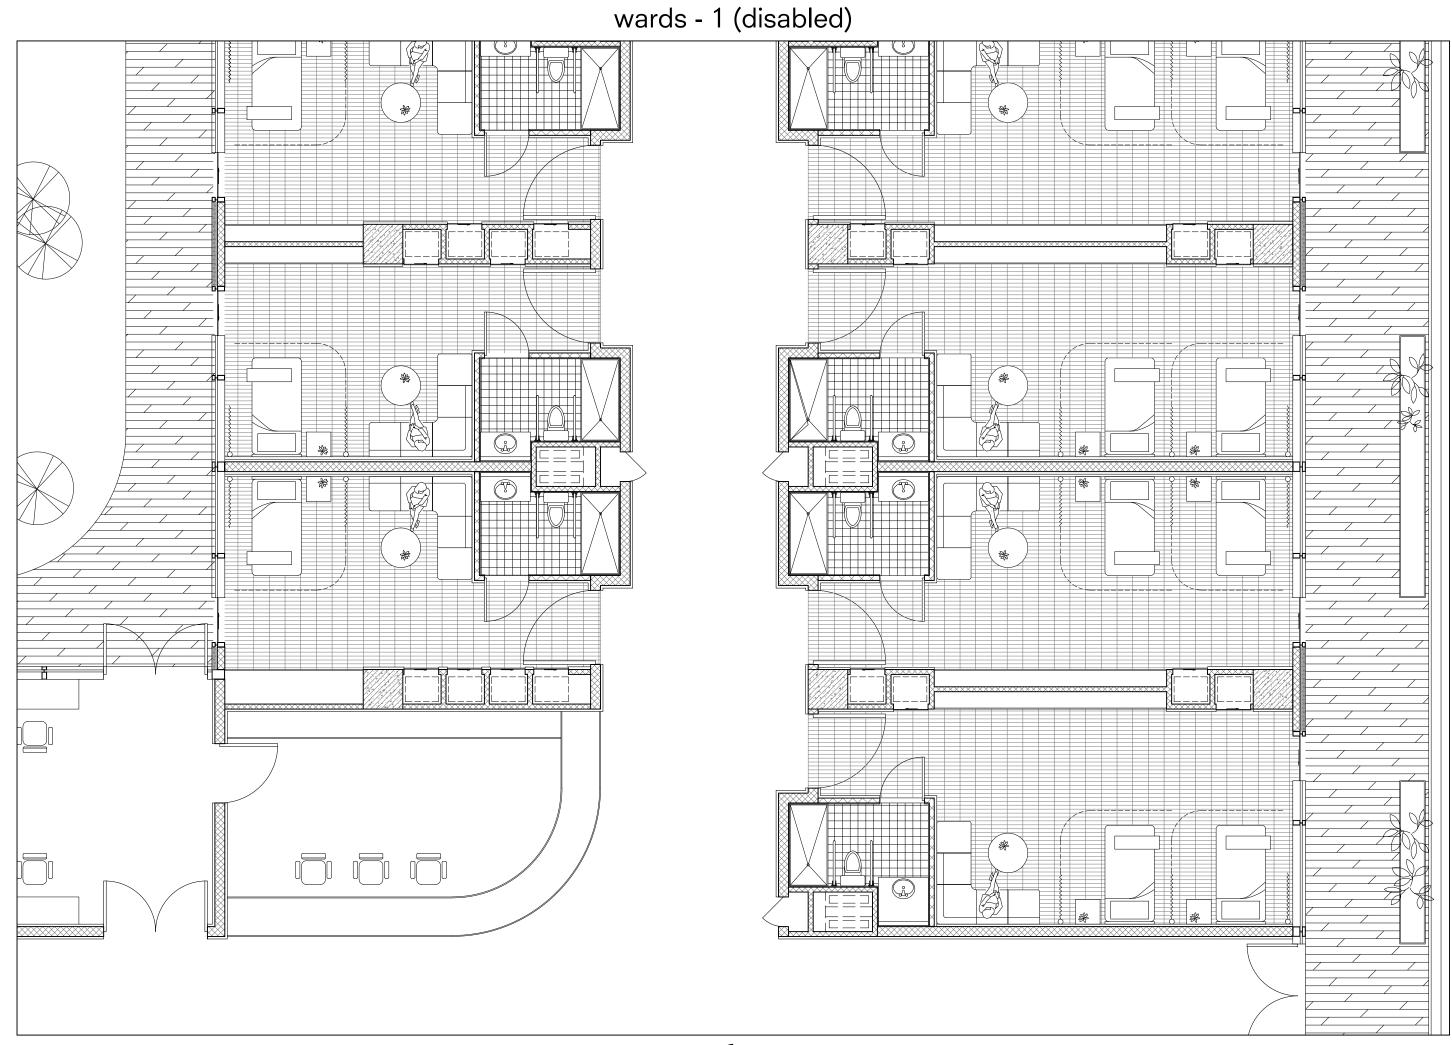

1. The second ά Ь Ť. 9000 ------82 ୍ତ୍ତ୍ • ڻ. فَ ۾ ٿَ 888 9006 0006 AREA AREA SEMI-DISABLE 9000 \_\_\_\_\_ DOCTORS DOCTORS 0006 -----00000 00000 00000 00000 00000 00000 00000 82 ICU 9000 -60 ڻ.ڻ ė.ė Å ৽ৢ  $\bigcirc$ **1**5 Ę. 0006 - <u>- - - - -</u> 9006 0 00 ÷ SH C 6 5 1978 co o 9000 ()----È (F) Ð 0-Ŵ MANANA ۳<u>م</u> AREA AREA 鄞 ĝ ₿. 0----0------0006 E (P) E CLEANING H t≧ ¢ i i i DOCTORS ۶<u>م</u> DOCTORS ()-------D ()=== E (R) E (H) 5 **# #** ⊞ ∰ Ê, ()=== ()----0006 Ê Ì E × 567 5<u>.</u> --62 Twi 1 0006 ŝ ĺ₿. 178 m a a <del>ar a</del> 15 a a <del>ar a</del> 15 a a <del>ar a</del> 15 <del>ar</del> DOCTORS AREA DSA (OPEARATION) OPEARATION DOCTORS AREA 9000 9000 9000 9000 9000 9000 9000 9000 9000 9000 9000 9000 9000 9000 9000 9000 9000 9000 9000 9000 9000 9000 9000 9000 9000 9000













wards - 2 (semi-disabled)



wards - 3 (self-care)





elevation fragment