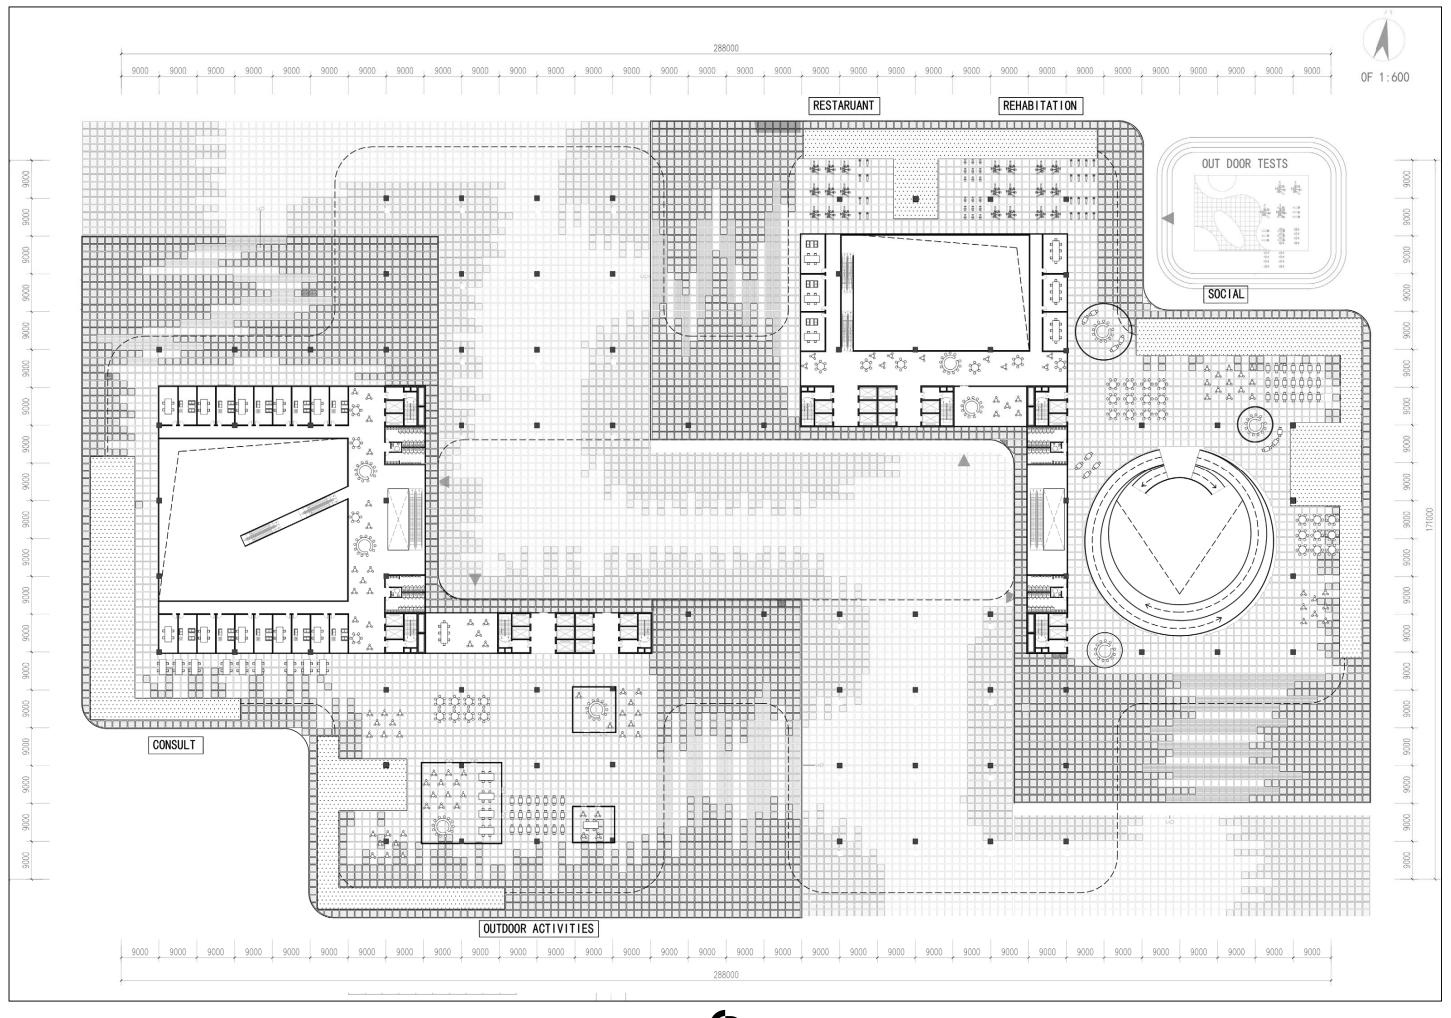

## ground floor

middle floor

ROOF GRADEN (REHABILITATION) ROOF GRADEN (REHABILITATION) 0006 0006 0006 0006 0006 t t 0006 1. The second ά Ь Ť. 9000 ------82 ୍ତ୍ତ୍ • ڻ. فَ ۾ ٿَ 888 9006 0006 AREA AREA SEMI-DISABLE 9000 \_\_\_\_\_ DOCTORS DOCTORS 0006 -----00000 00000 00000 00000 00000 00000 00000 82 ICU 9000 -60 ڻ.ڻ ė.ė Å ৽ৢ  $\bigcirc$ **1**5 Ę. 0006 - <u>- - - - -</u> 9006 0 00 ÷ SH C 6 5 1978 co o 9000 ()----È (F) Ð 0-Ŵ MANANA ۳<u>م</u> AREA AREA 鄞 ĝ ₿. 0----0------0006 E (P) E CLEANING H t≧ ¢ i i i DOCTORS ۶<u>م</u> DOCTORS ()-------D ()=== E (R) E (H) 5 **# #** ⊞ ∰ Ê, ()=== ()----0006 Ê Ì E × 567 5<u>.</u> --62 Twi 1 0006 ŝ ĺ₿. 178 m a a <del>ar a</del> 15 a a <del>ar a</del> 15 a a <del>ar a</del> 15 <del>ar</del> DOCTORS AREA DSA (OPEARATION) OPEARATION DOCTORS AREA 9000 9000 9000 9000 9000 9000 9000 9000 9000 9000 9000 9000 9000 9000 9000 9000 9000 9000 9000 9000 9000 9000 9000 9000 9000 9000