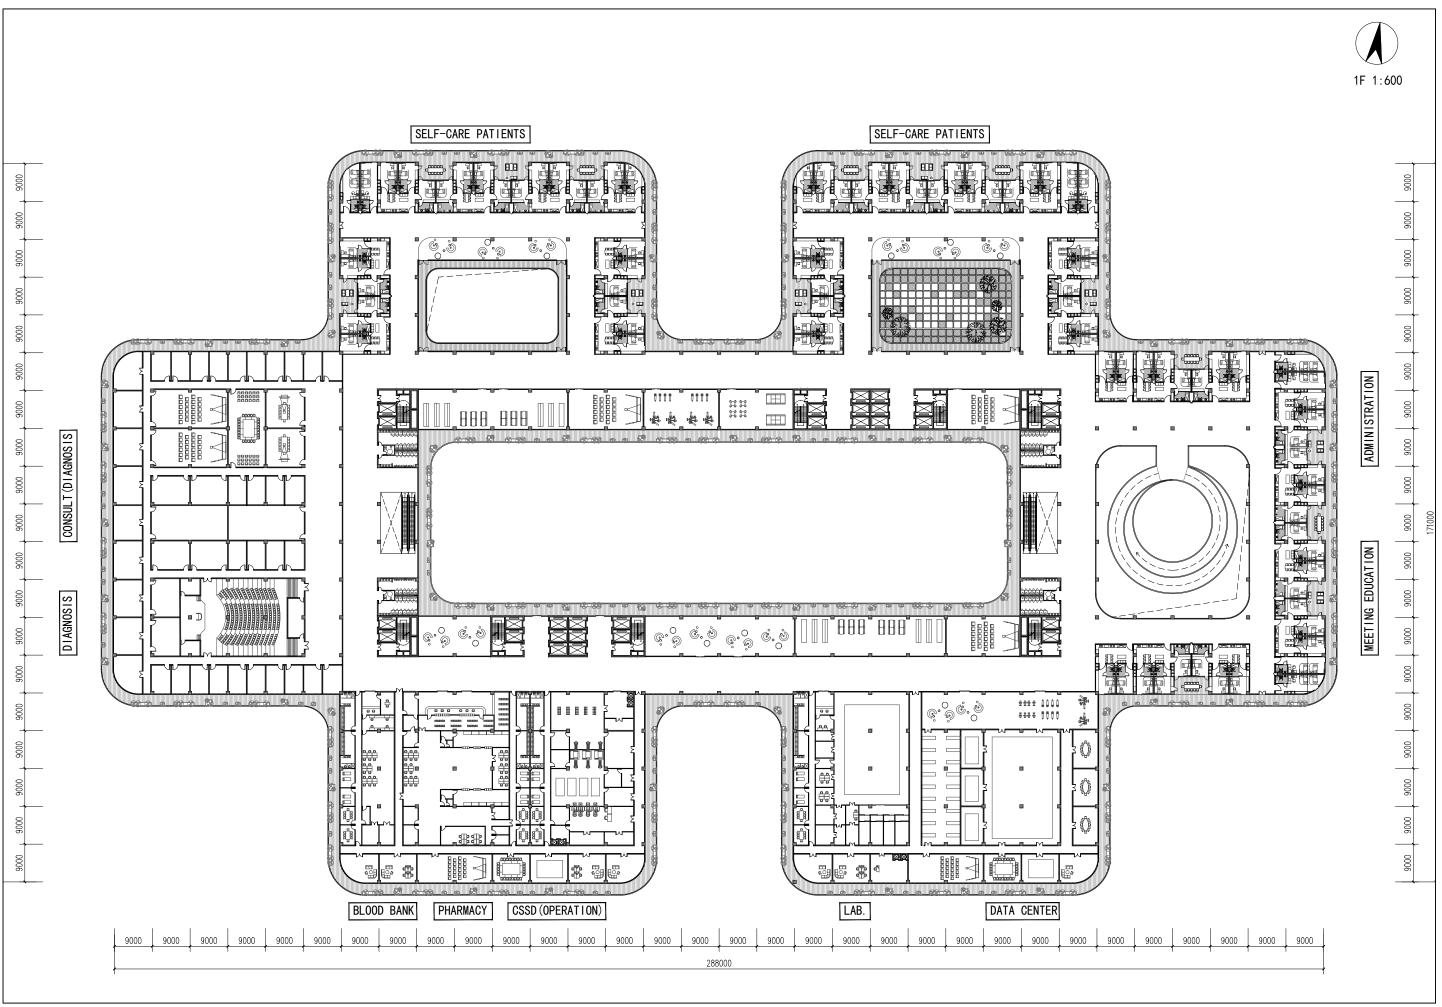

## ground floor

middle floor

ROOF GRADEN (REHABILITATION) ROOF GRADEN (REHABILITATION) 0006 0006 0006 0006 0006 t t 0006 1. The second ά Ь Ť. 9000 ------82 ୍ତ୍ତ୍ • ڻ. فَ ۾ ٿَ 888 9006 0006 AREA AREA SEMI-DISABLE 9000 \_\_\_\_\_ DOCTORS DOCTORS 0006 -----00000 00000 00000 00000 00000 00000 00000 82 ICU 9000 -60 ڻ.ڻ ė.ė Å ৽ৢ  $\bigcirc$ **1**5 Ę. 0006 - <u>- - - - -</u> 9006 0 00 ÷ SH C 6 5 1978 co o 9000 ()----È (F) Ð 0-Ŵ MANANA ۳<u>م</u> AREA AREA 鄞 ĝ ₿. 0----0------0006 E (P) E CLEANING H t≧ ¢ i i i DOCTORS ۶<u>م</u> DOCTORS ()-------D ()=== E (R) E (H) 5 **# #** ⊞ ∰ Ê, ()=== ()----0006 Ê Ì E × 567 5<u>.</u> --62 Twi 1 0006 ŝ ĺ₿. 178 m a a <del>ar a</del> 15 a a <del>ar a</del> 15 a a <del>ar a</del> 15 <del>ar</del> DOCTORS AREA DSA (OPEARATION) OPEARATION DOCTORS AREA 9000 9000 9000 9000 9000 9000 9000 9000 9000 9000 9000 9000 9000 9000 9000 9000 9000 9000 9000 9000 9000 9000 9000 9000 9000 9000