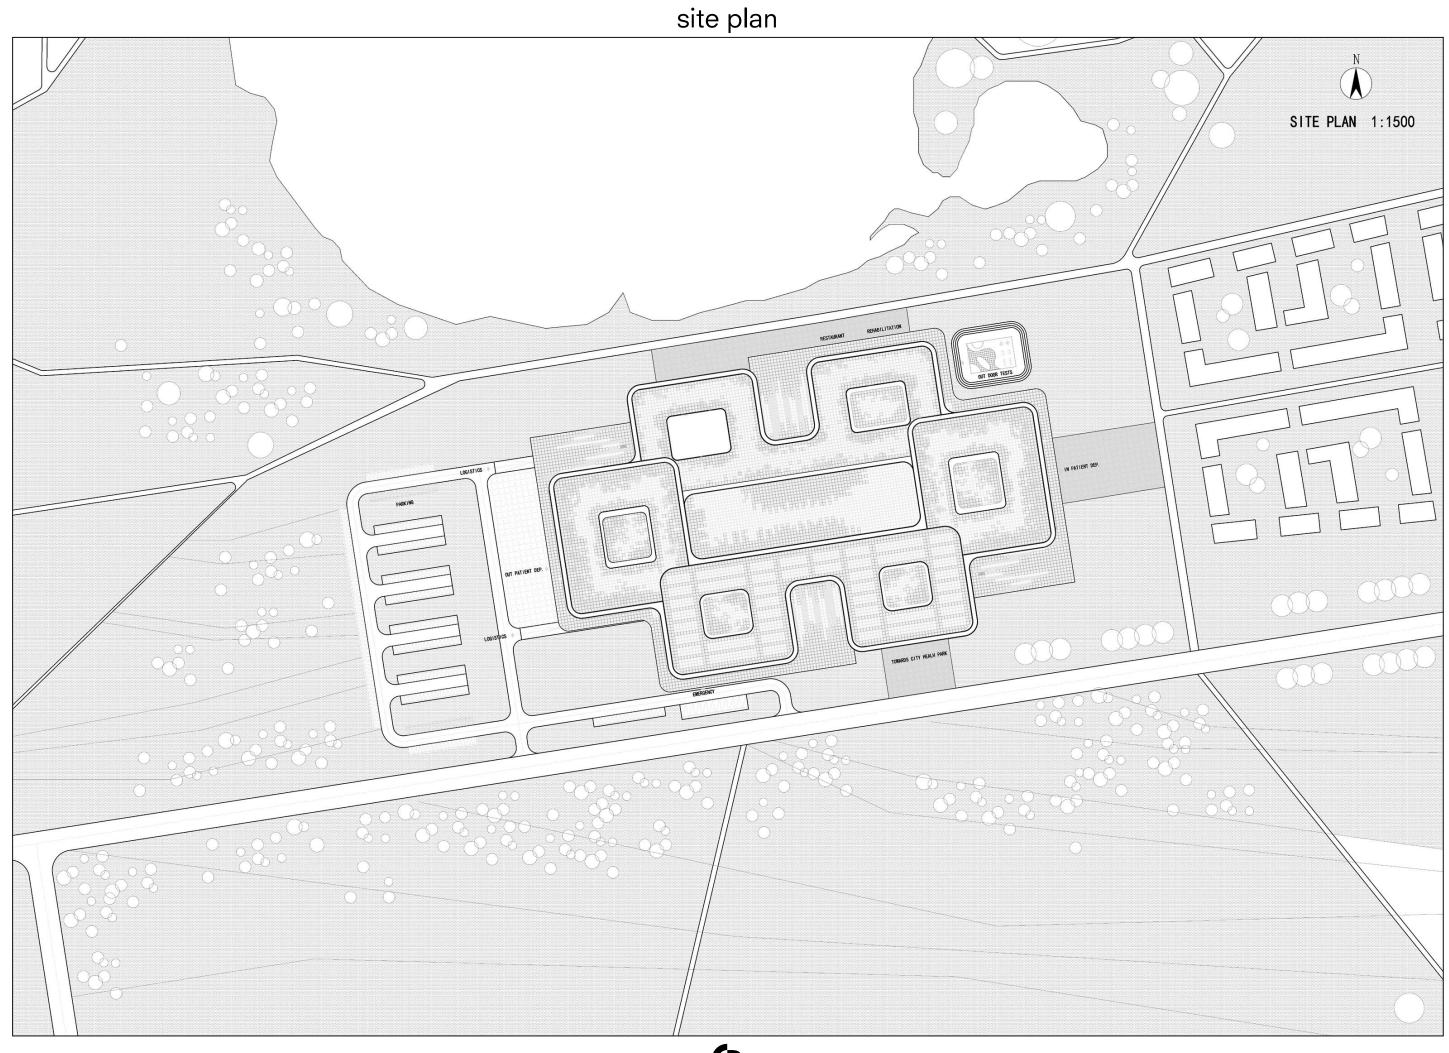

## ground floor

middle floor

ROOF GRADEN (REHABILITATION) ROOF GRADEN (REHABILITATION) 0006 0006 0006 0006 0006 t t 0006 1. The second ά Ь Ť. 9000 ------82 ୍ତ୍ତ୍ • ڻ. فَ ۾ ٿَ 888 9006 0006 AREA AREA SEMI-DISABLE 9000 \_\_\_\_\_ DOCTORS DOCTORS 0006 -----00000 00000 00000 00000 00000 00000 00000 82 ICU 9000 -60 ڻ.ڻ ė.ė Å ৽ৢ  $\bigcirc$ **1**5 Ę. 0006 - <u>- - - - -</u> 9006 0 00 ÷ SH C 6 5 1978 co o 9000 ()----È (F) Ð 0-Ŵ MANANA ۳<u>م</u> AREA AREA 鄞 ĝ ₿. 0----0------0006 E (P) E CLEANING H t≧ ¢ i i i DOCTORS ۶<u>م</u> DOCTORS ()-------D ()=== E (R) E (H) 5 **# #** ⊞ ∰ Ê, ()=== ()----0006 Ê Ì E × 567 5<u>.</u> --62 Twi 1 0006 ŝ ĺ₿. 178 m a a <del>ar a</del> 15 a a <del>ar a</del> 15 a a <del>ar a</del> 15 <del>ar</del> DOCTORS AREA DSA (OPEARATION) OPEARATION DOCTORS AREA 9000 9000 9000 9000 9000 9000 9000 9000 9000 9000 9000 9000 9000 9000 9000 9000 9000 9000 9000 9000 9000 9000 9000 9000 9000 9000