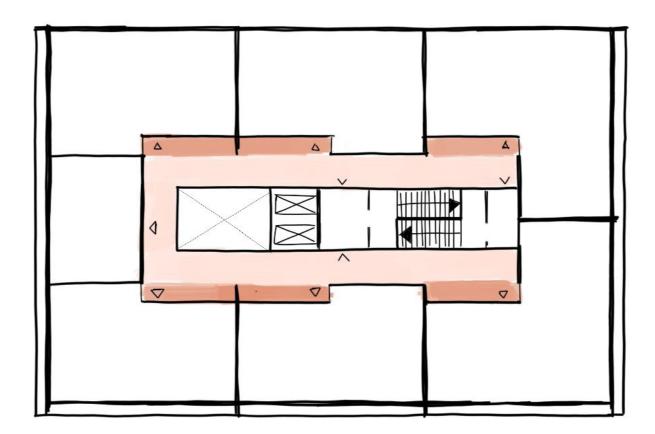

# Mapping a space of social encounter

Where do different people meet each other – at what time, on which grounds and due to which architectural means?