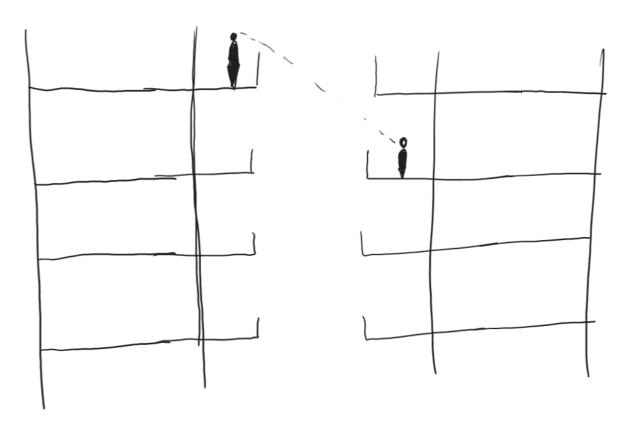

#### Transition of privacy

Vindmøllebakken

OCMW Nevele

Private parts of the hallway

Sightlines into the hallway