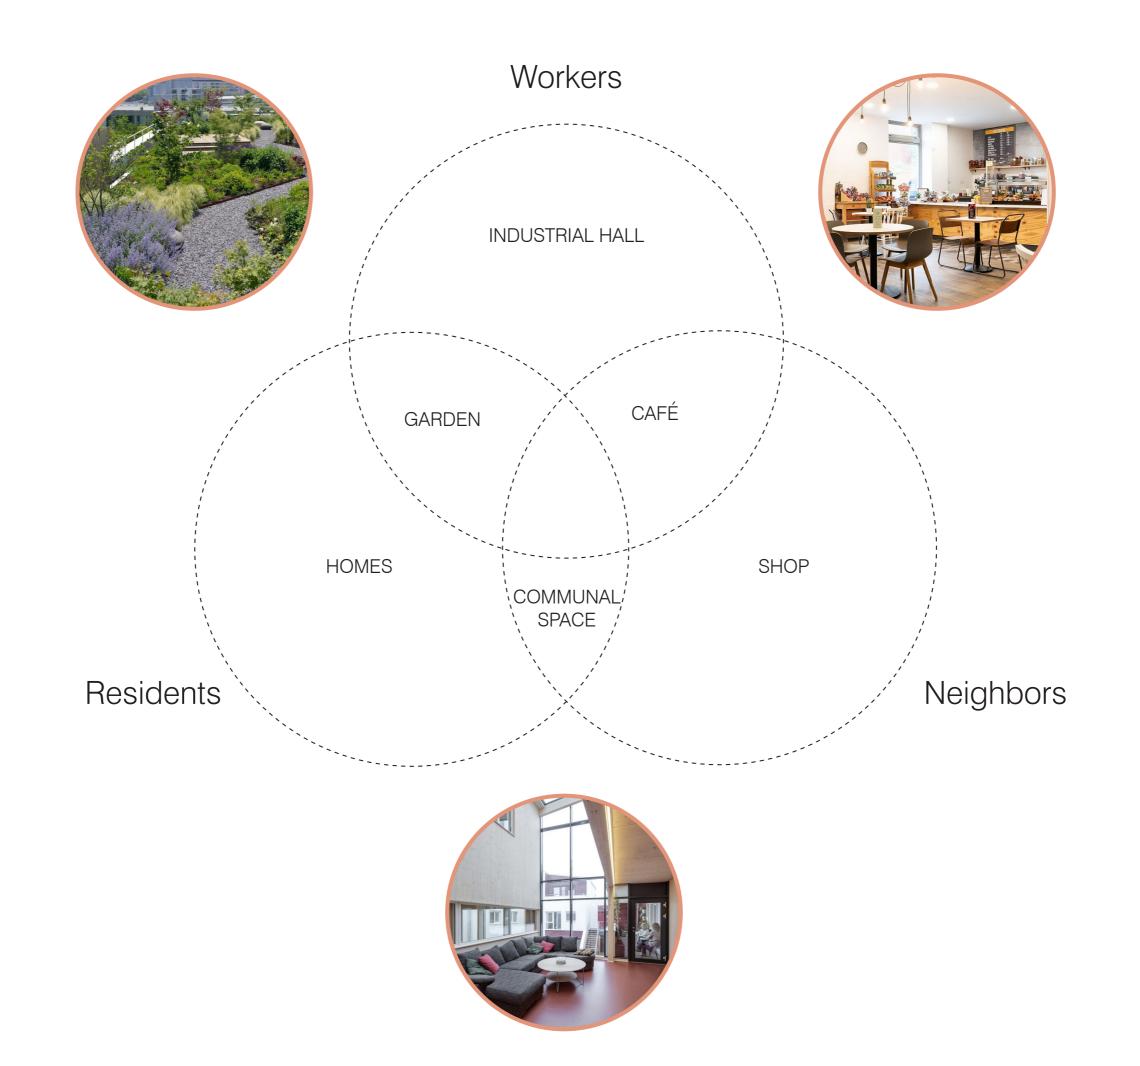

# INDUSTRIAL HALL GARDEN CAFÉ PRAYER ROOM HOMES COMMUNAL SPACE Residents Neighbors

# **Communal space**

#### Café

# **Prayer room** Workers INDUSTRIAL HALL CAFÉ GARDEN PRAYER ROOM SHOP HOMES COMMUNAL, SPACE Residents Neighbors