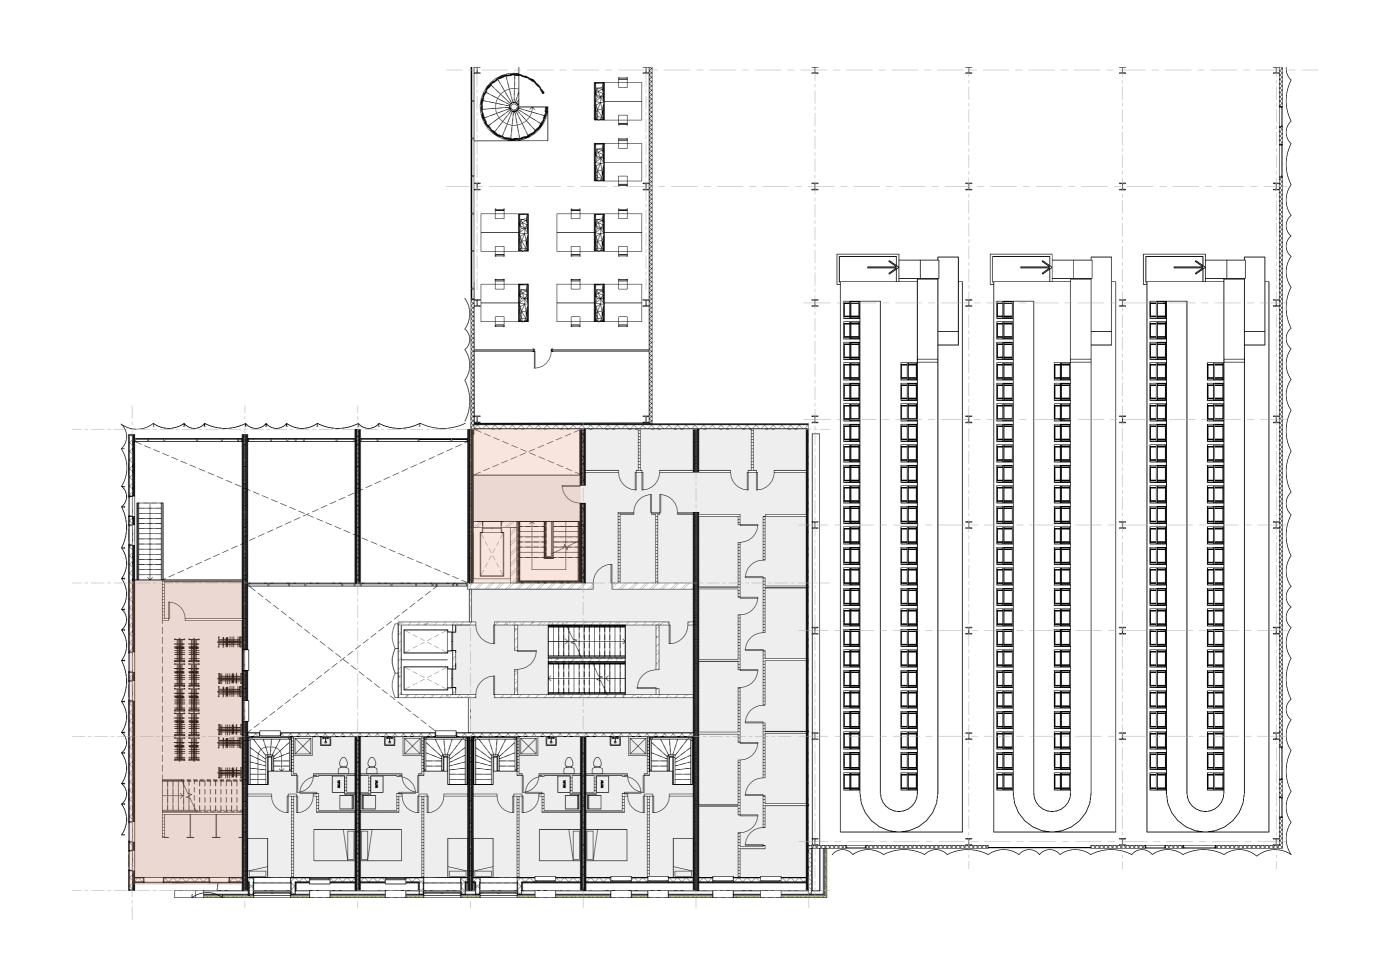

Neighbors



# The building - the neighborhood







# The building







# Mapping a space of social encounter

Where do different people meet each other – at what time, on which grounds and due to which architectural means?







# INDUSTRIAL HALL GARDEN CAFÉ PRAYER ROOM HOMES COMMUNAL SPACE Residents Neighbors

#### The entrance



# INDUSTRIAL HALL GARDEN CAFÉ PRAYER ROOM HOMES COMMUNAL SPACE Residents Neighbors

# The shop



# INDUSTRIAL HALL GARDEN CAFÉ PRAYER ROOM HOMES COMMUNAL SPACE Residents Neighbors

# **Communal space**





#### Café





# **Prayer room** Workers INDUSTRIAL HALL CAFÉ GARDEN PRAYER ROOM SHOP HOMES COMMUNAL, SPACE Residents Neighbors





#### The entrance



## Hallway



# **Private workers space**



## Office and industrial hall



# **Program**















Life on Roofs











Echinacea Summer sun

Jul - Okt



Helenium Moerheim beauty

Jul - Sep



Heliopsis Helianthoides

HH

Jun - Sep



MS



Jun - Okt





Jun - Okt



Sporobolus Heterolepis SH

Jun - Okt



The inspiration



**Local improvements** 



The material choice









The inspiration



**Local improvements** 



The material choice









The inspiration



**Local improvements** 



The material choice









Double façade heats up First



Plants Clean the air and cooldown **En vivonment** 

Plants slow down Lind

overhang limits the amount of sun that enters the apartments





and animals





















## The building - structure