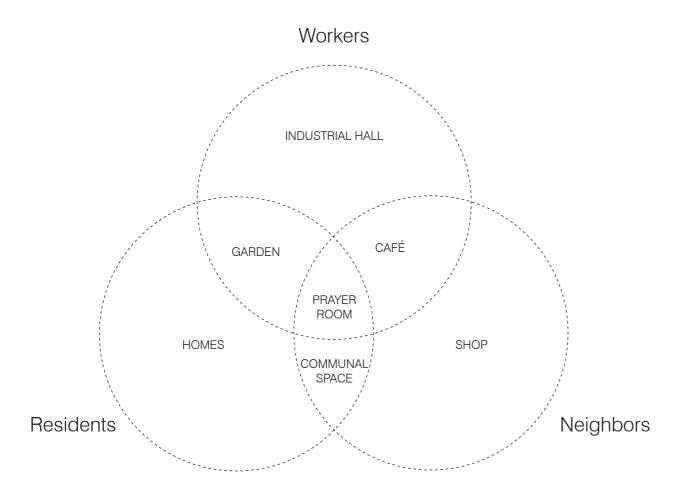

# The building - the neighborhood

**Users of the building** 

**Level of privacy** 

Residents

Workers

Neighbors

# Mapping a space of social encounter

Where do different people meet each other – at what time, on which grounds and due to which architectural means?

# INDUSTRIAL HALL GARDEN CAFÉ PRAYER ROOM HOMES COMMUNAL SPACE Residents Neighbors

# **Prayer room** Workers INDUSTRIAL HALL CAFÉ GARDEN PRAYER ROOM SHOP HOMES COMMUNAL, SPACE Residents Neighbors