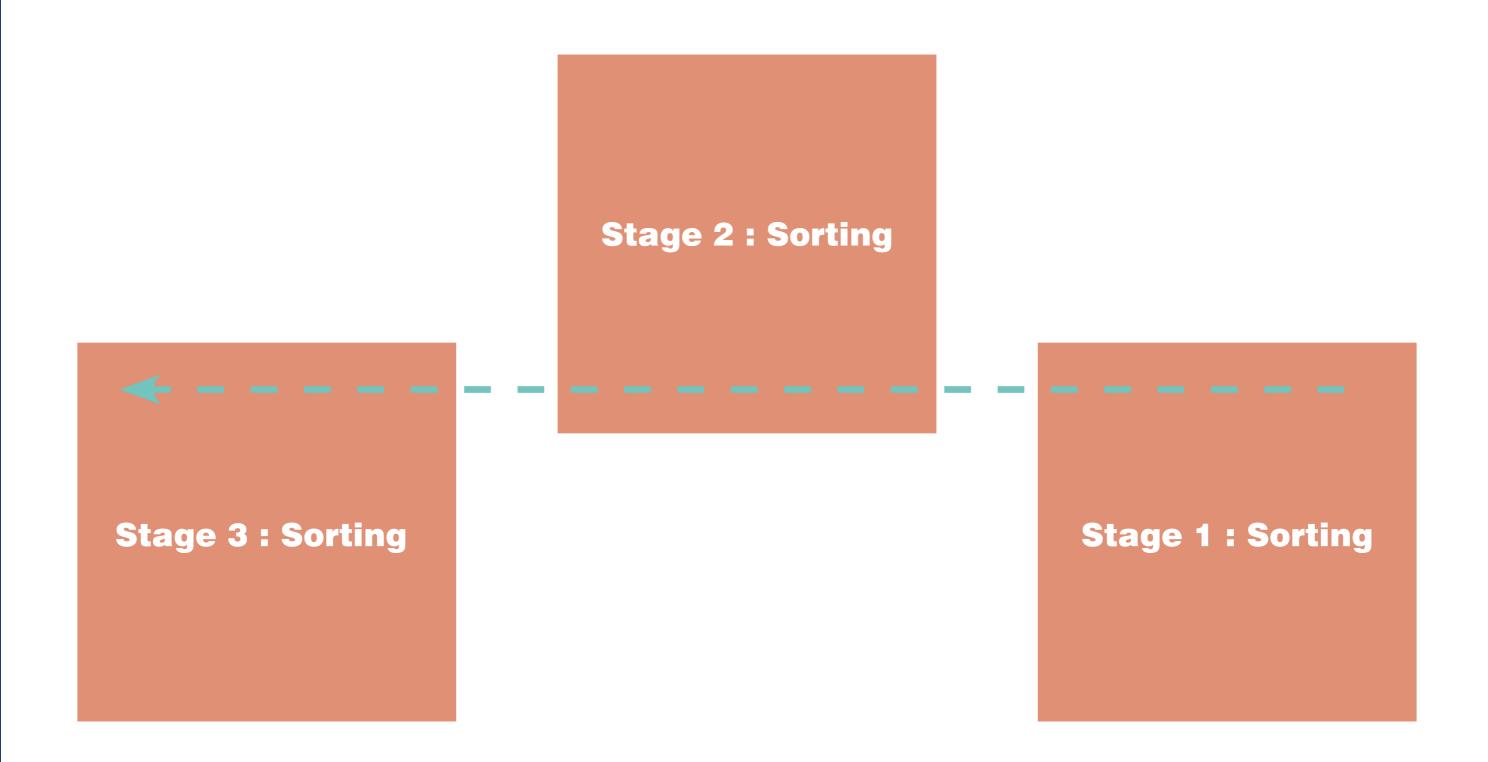

# The objective

554 kiloton (554 million kilograms) textiles to waste or exported as second hand

Stage 1 : Sorting Stage 2 : Shredding Stage 3 : Spinning