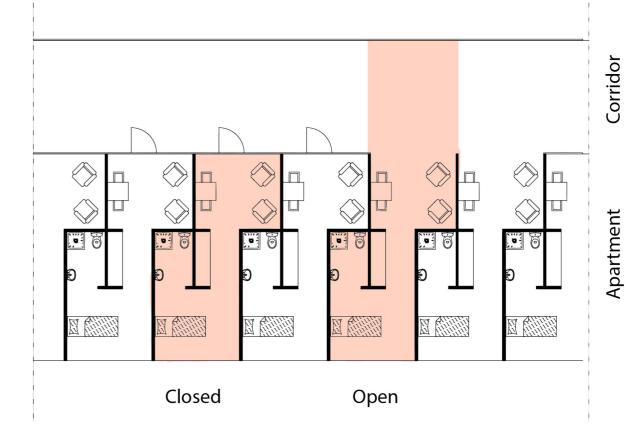

#### Reserach

Casestudy: OCMW Nevele

Apartment Corridor

#### Transition of privacy

Vindmøllebakken

OCMW Nevele

Private parts of the hallway

Sightlines into the hallway