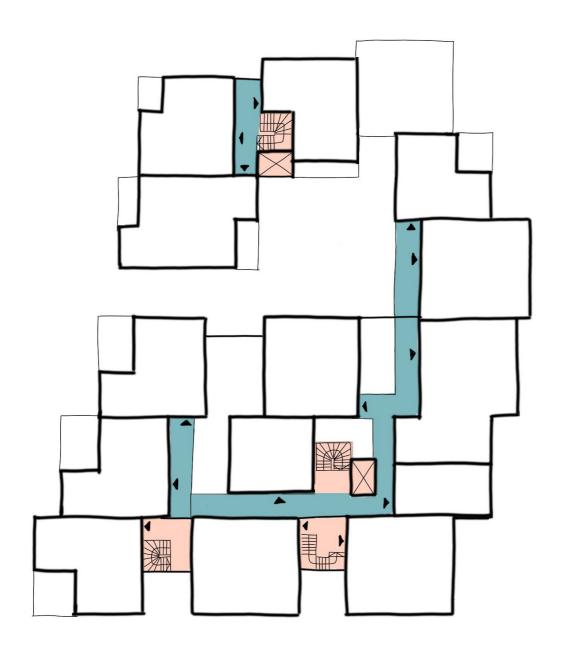

# Mapping a space of social encounter

Where do different people meet each other – at what time, on which grounds and due to which architectural means?