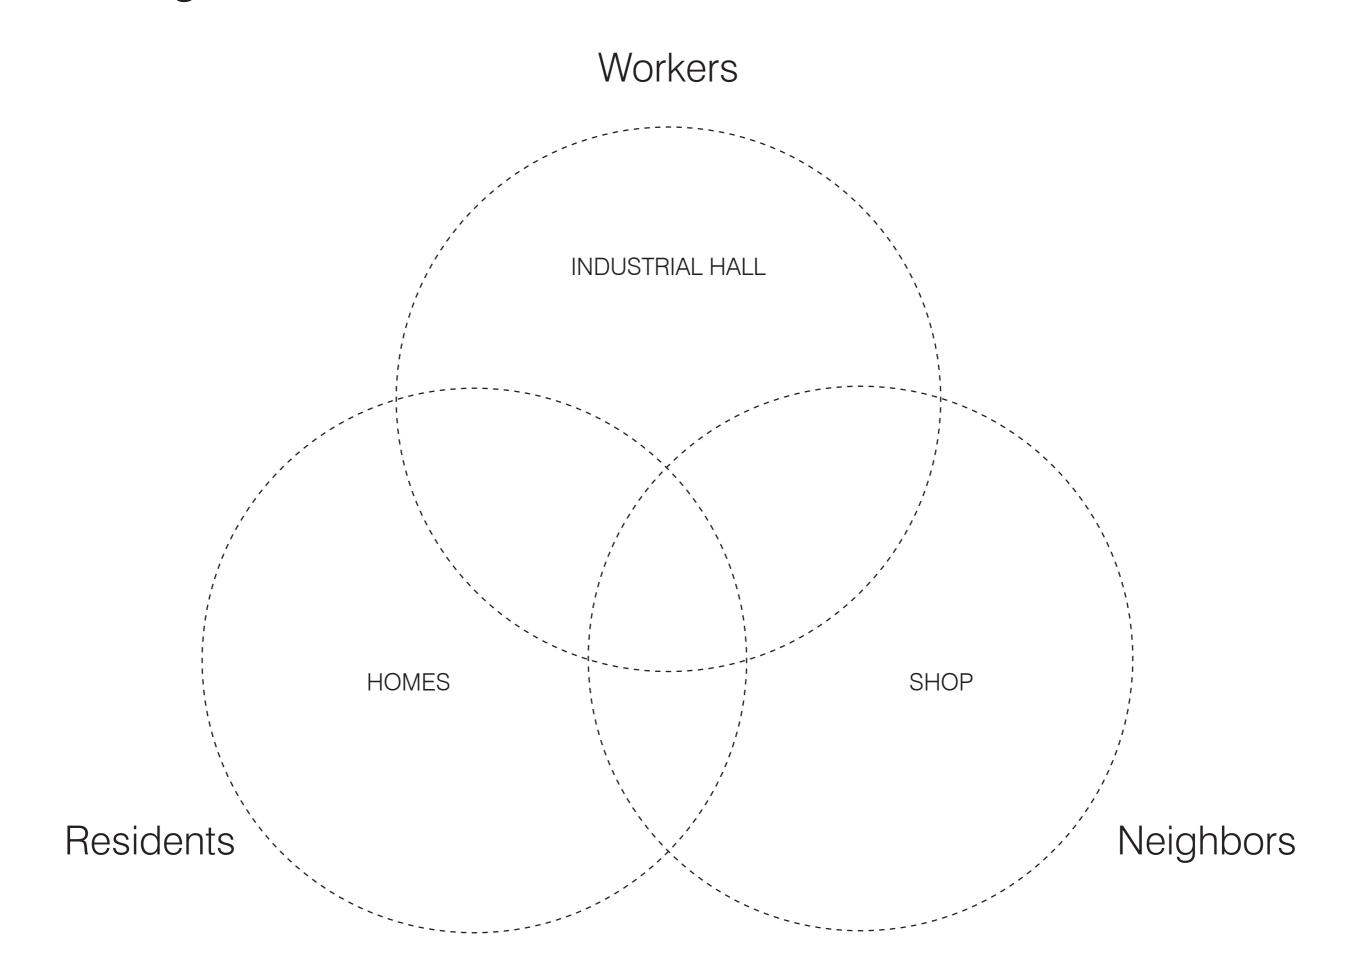

# The building - the neighborhood

**Users of the building** 

**Level of privacy** 

Residents

Workers

Neighbors

# The building - the neighborhood

# Mapping a space of social encounter

Where do different people meet each other – at what time, on which grounds and due to which architectural means?