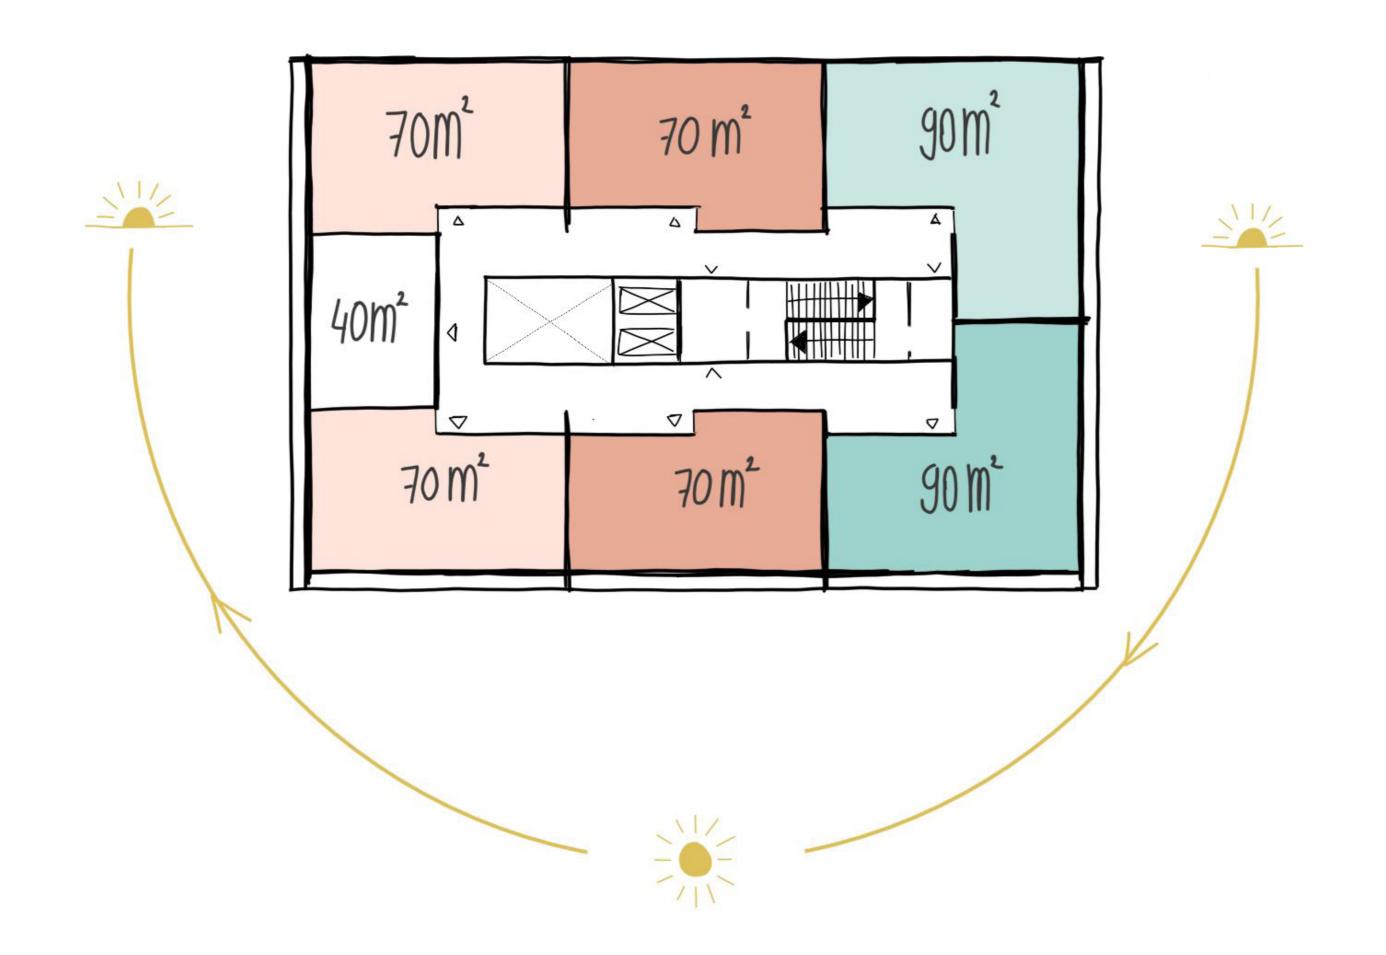

# The building - the neighborhood

**Users of the building** 

**Level of privacy** 

Residents

Workers

Neighbors

# The building - the neighborhood