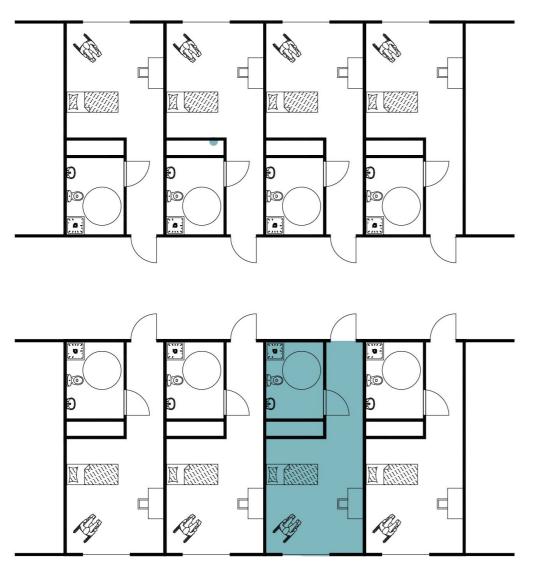

#### Reserach

Casestudy: OCMW Nevele

Apartment Corridor

#### Transition of privacy

Vindmøllebakken

OCMW Nevele

Private parts of the hallway

Sightlines into the hallway