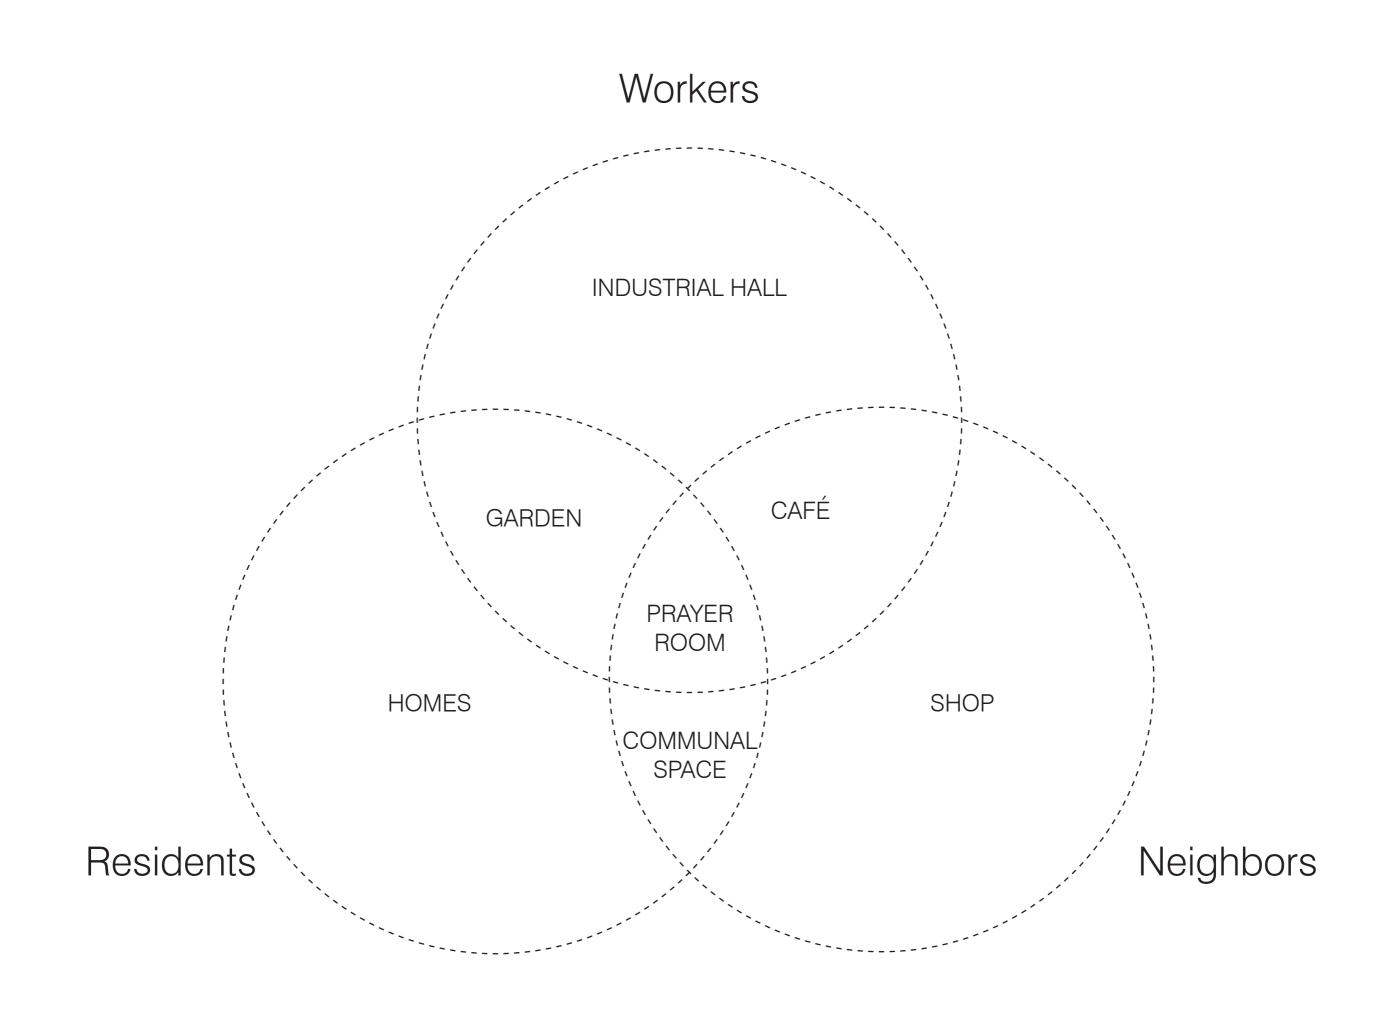

# The building - the neighborhood

**Users of the building** 

**Level of privacy** 

Residents

Workers

Neighbors

# INDUSTRIAL HALL GARDEN CAFÉ PRAYER ROOM HOMES COMMUNAL SPACE Residents Neighbors

# **Prayer room** Workers INDUSTRIAL HALL CAFÉ GARDEN PRAYER ROOM SHOP HOMES COMMUNAL, SPACE Residents Neighbors