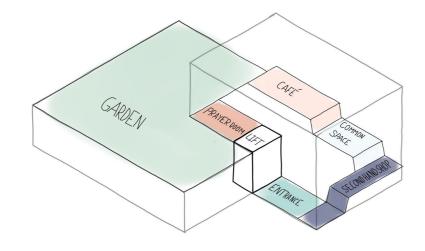

# Mapping a space of social encounter

Where do different people meet each other – at what time, on which grounds and due to which architectural means?

# INDUSTRIAL HALL GARDEN CAFÉ PRAYER ROOM HOMES COMMUNAL SPACE Residents Neighbors