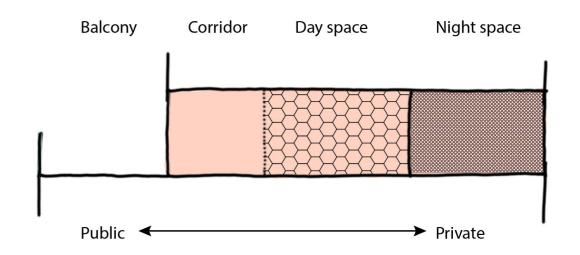

# The building - the neighborhood

**Users of the building** 

**Level of privacy** 

Residents

Workers

Neighbors

# The building - the neighborhood