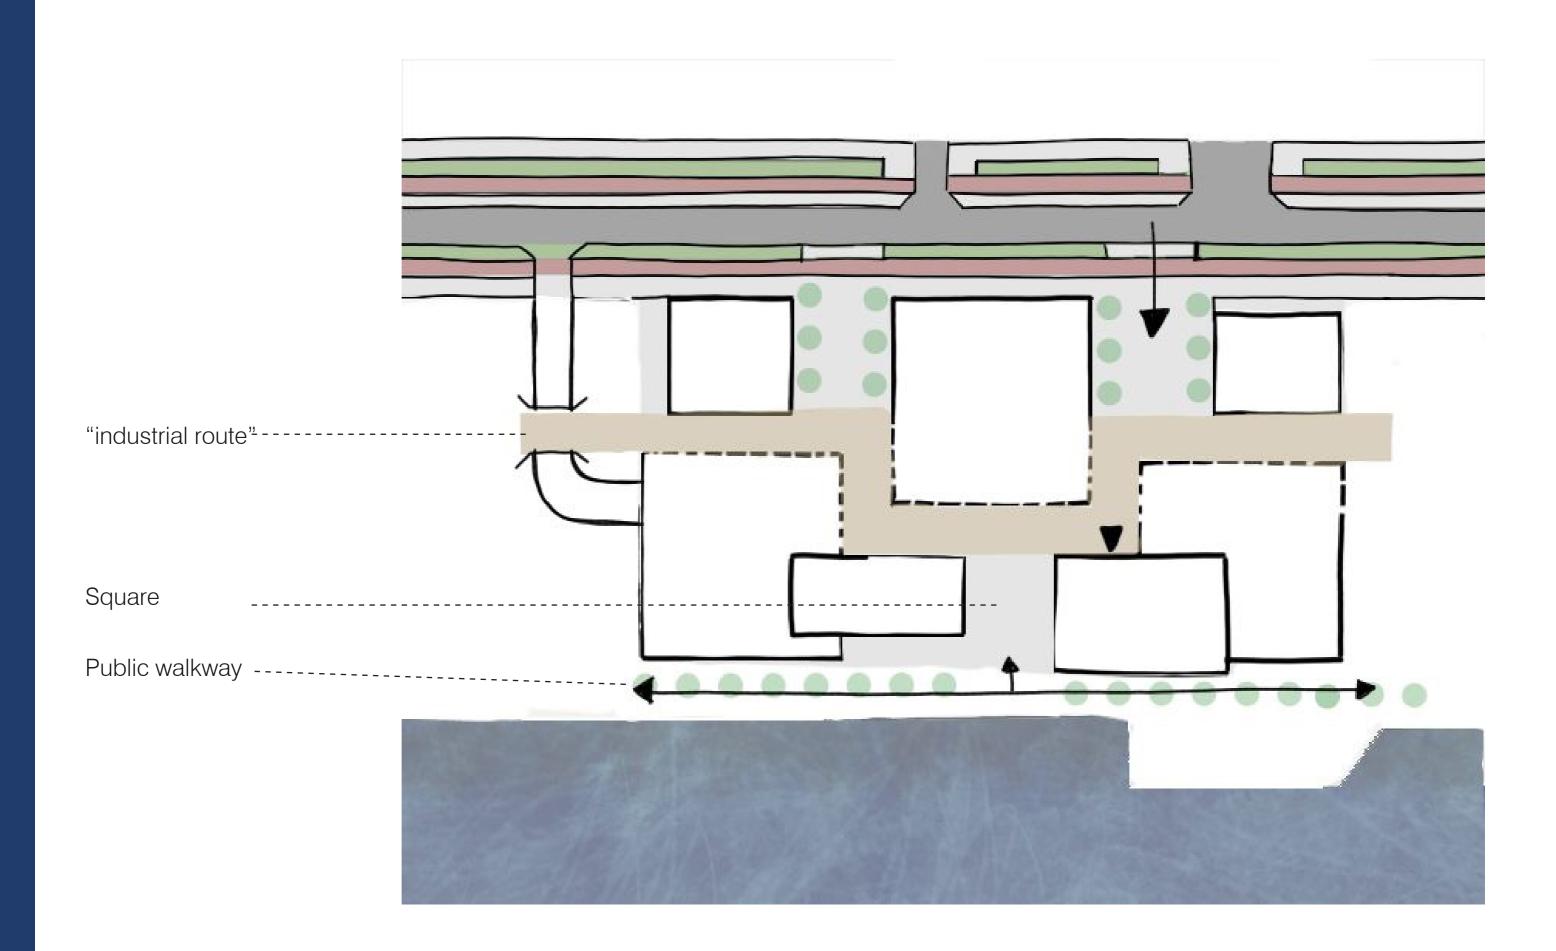

# Mapping a space of social encounter

Where do different people meet each other – at what time, on which grounds and due to which architectural means?

# INDUSTRIAL HALL GARDEN CAFÉ PRAYER ROOM HOMES COMMUNAL SPACE Residents Neighbors

# **Prayer room** Workers INDUSTRIAL HALL CAFÉ GARDEN PRAYER ROOM SHOP HOMES COMMUNAL, SPACE Residents Neighbors