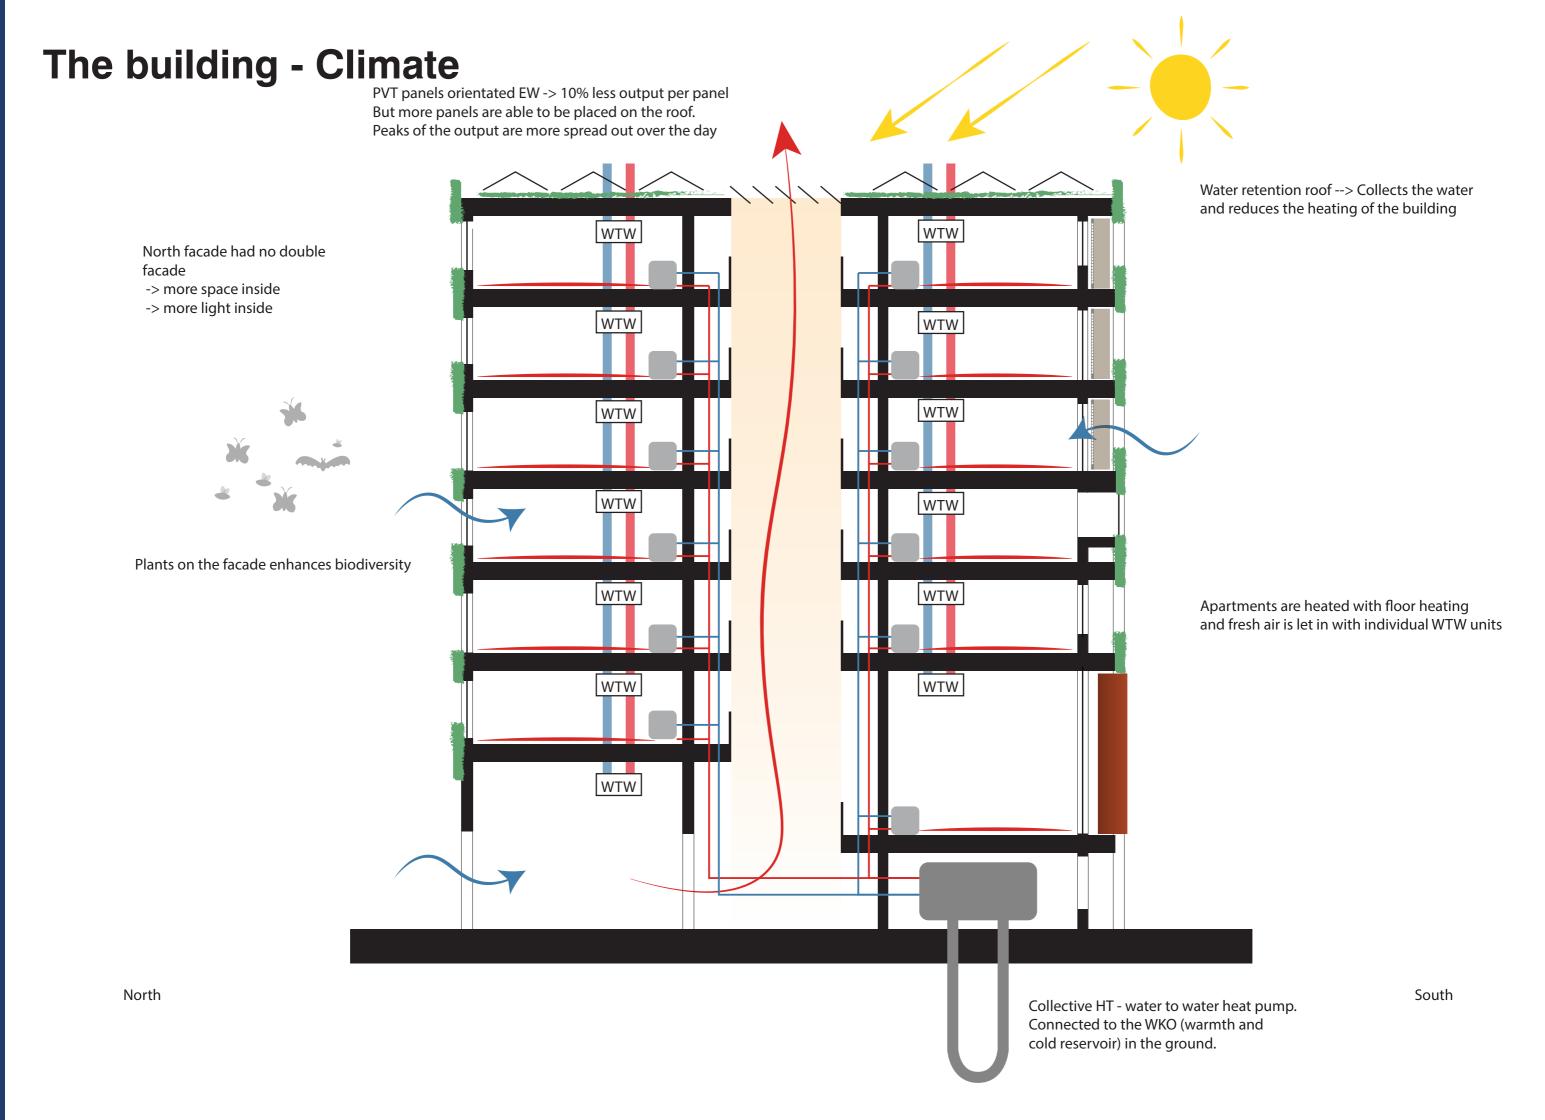

The material choice

The inspiration

**Local improvements** 

The material choice

The inspiration

**Local improvements** 

The material choice

Double façade heats up First

Plants Clean the air and cooldown **En vivonment** 

Plants slow down Lind

overhang limits the amount of sun that enters the apartments

and animals