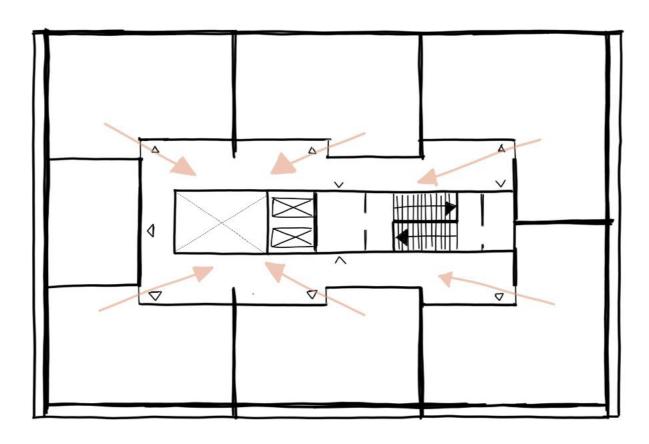

# Mapping a space of social encounter

Where do different people meet each other – at what time, on which grounds and due to which architectural means?