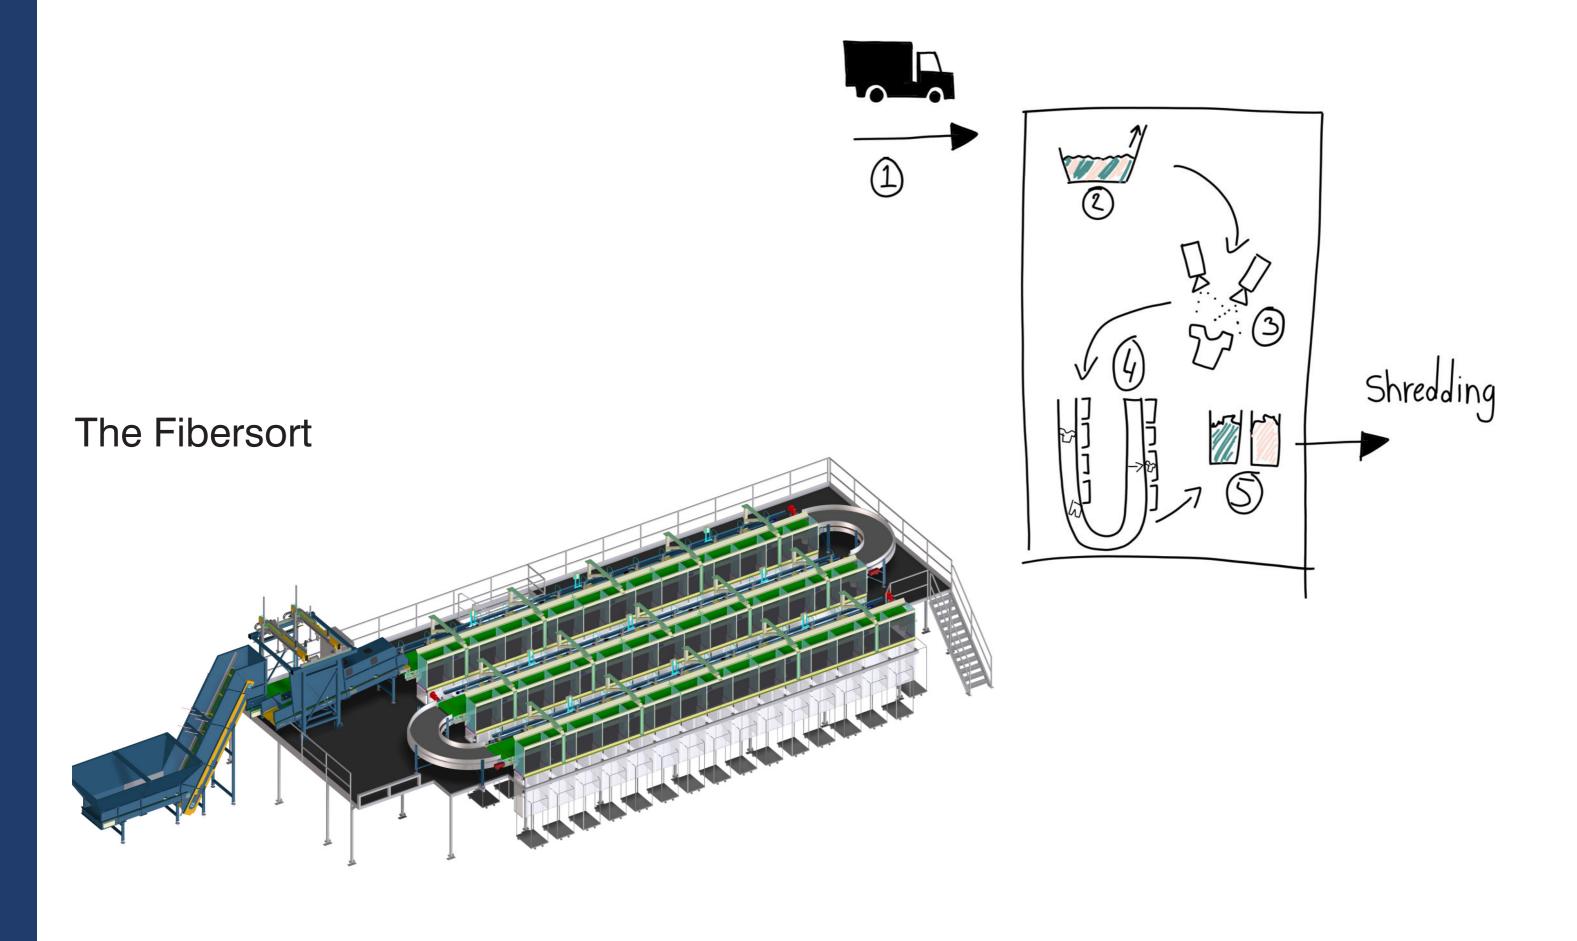

# The objective

554 kiloton (554 million kilograms) textiles to waste or exported as second hand

Stage 1 : Sorting Stage 2 : Shredding Stage 3 : Spinning