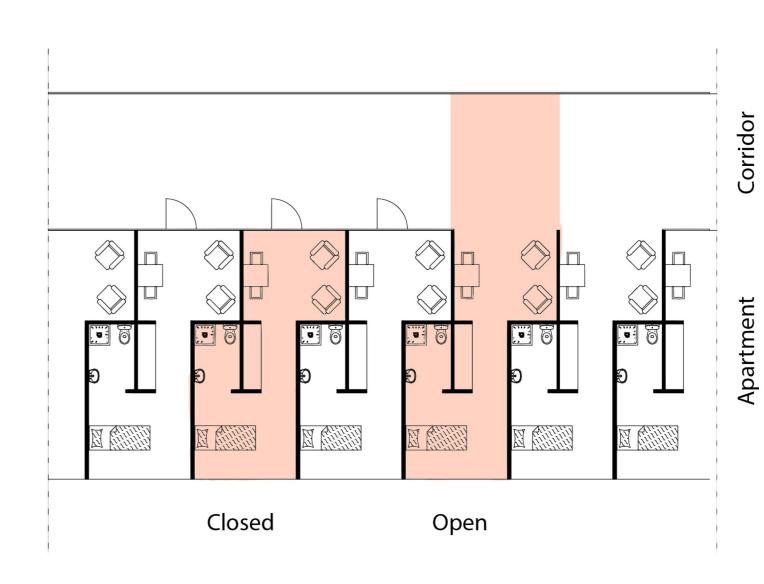

#### Transition of privacy

Vindmøllebakken

OCMW Nevele

Private parts of the hallway

Sightlines into the hallway