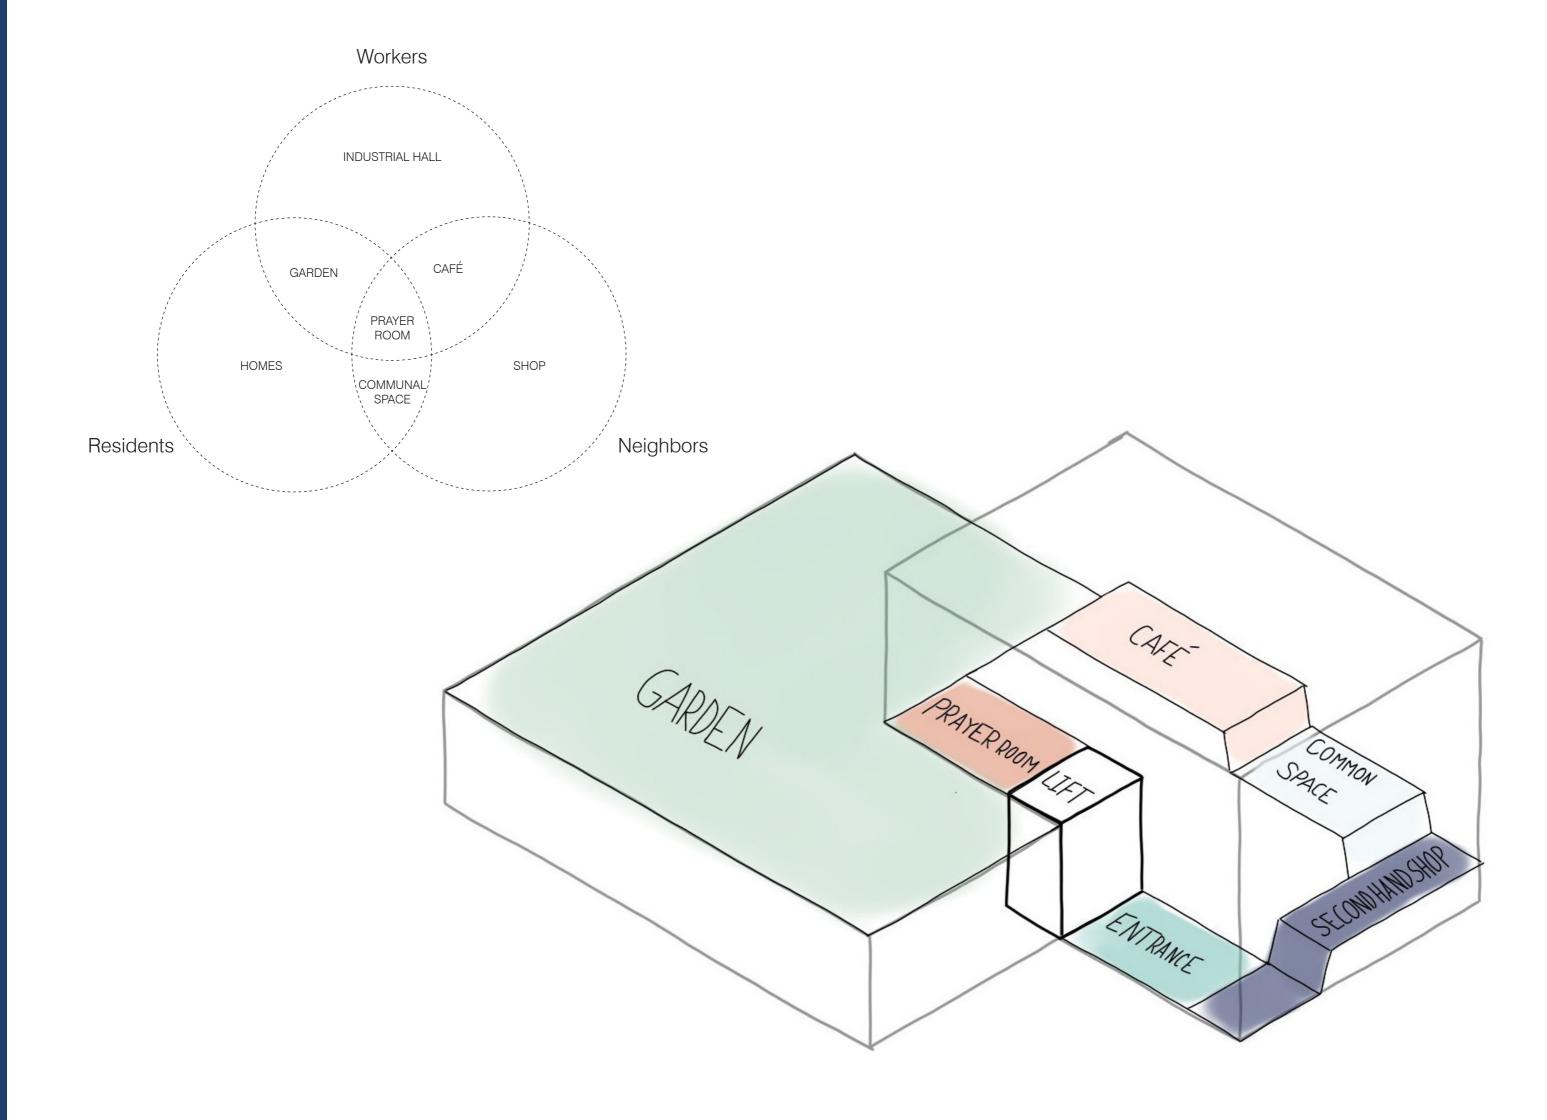

# INDUSTRIAL HALL GARDEN CAFÉ PRAYER ROOM HOMES COMMUNAL SPACE Residents Neighbors

# **Communal space**

#### Café

# **Prayer room** Workers INDUSTRIAL HALL CAFÉ GARDEN PRAYER ROOM SHOP HOMES COMMUNAL, SPACE Residents Neighbors