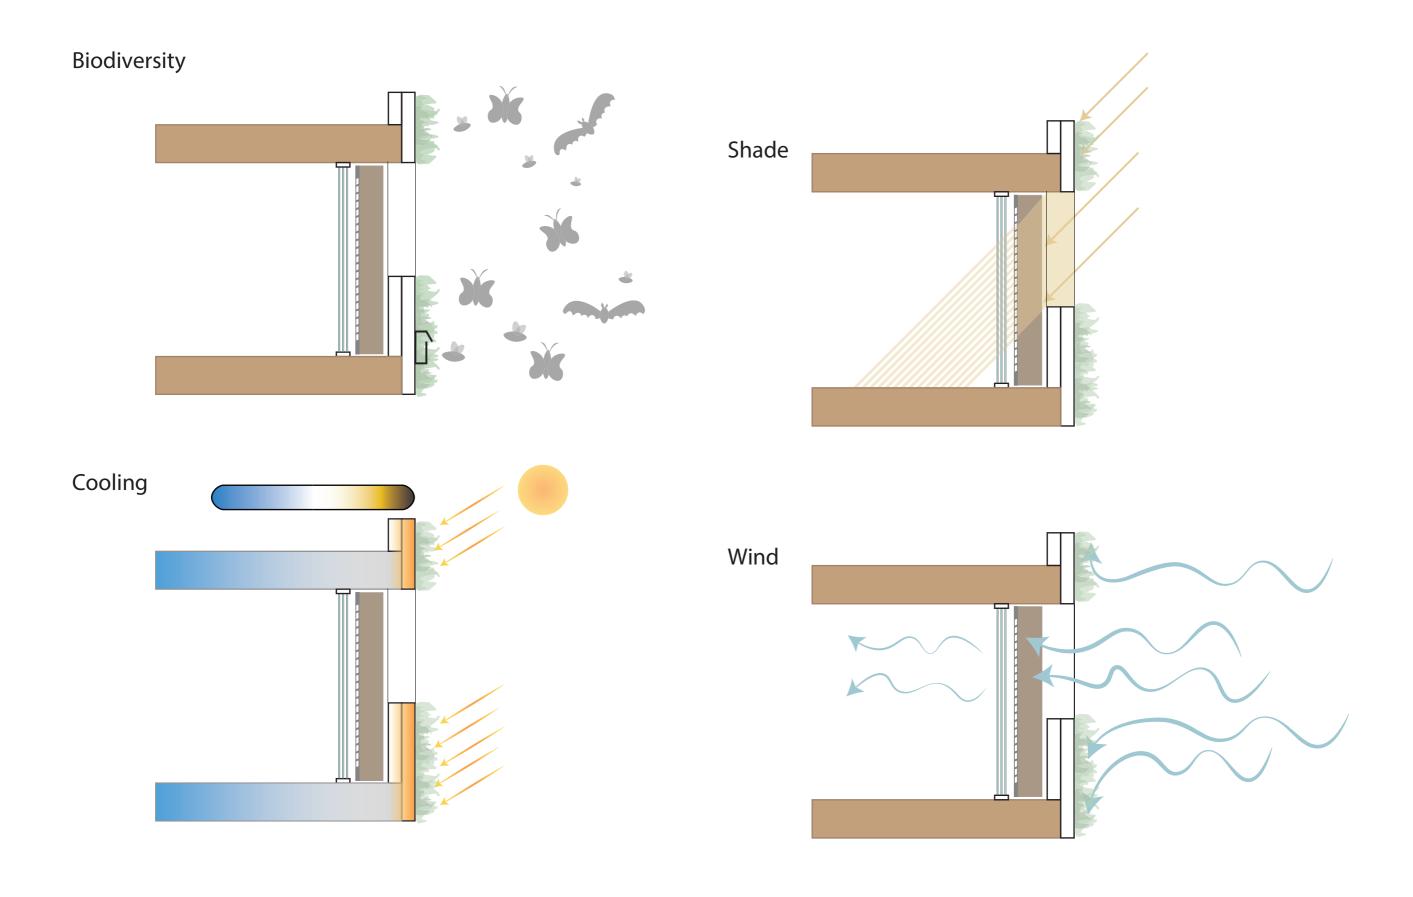

The material choice

The inspiration

**Local improvements** 

The material choice

The inspiration

**Local improvements** 

The material choice

Double façade heats up First

Plants Clean the air and cooldown **En vivonment** 

Plants slow down Lind

overhang limits the amount of sun that enters the apartments

and animals