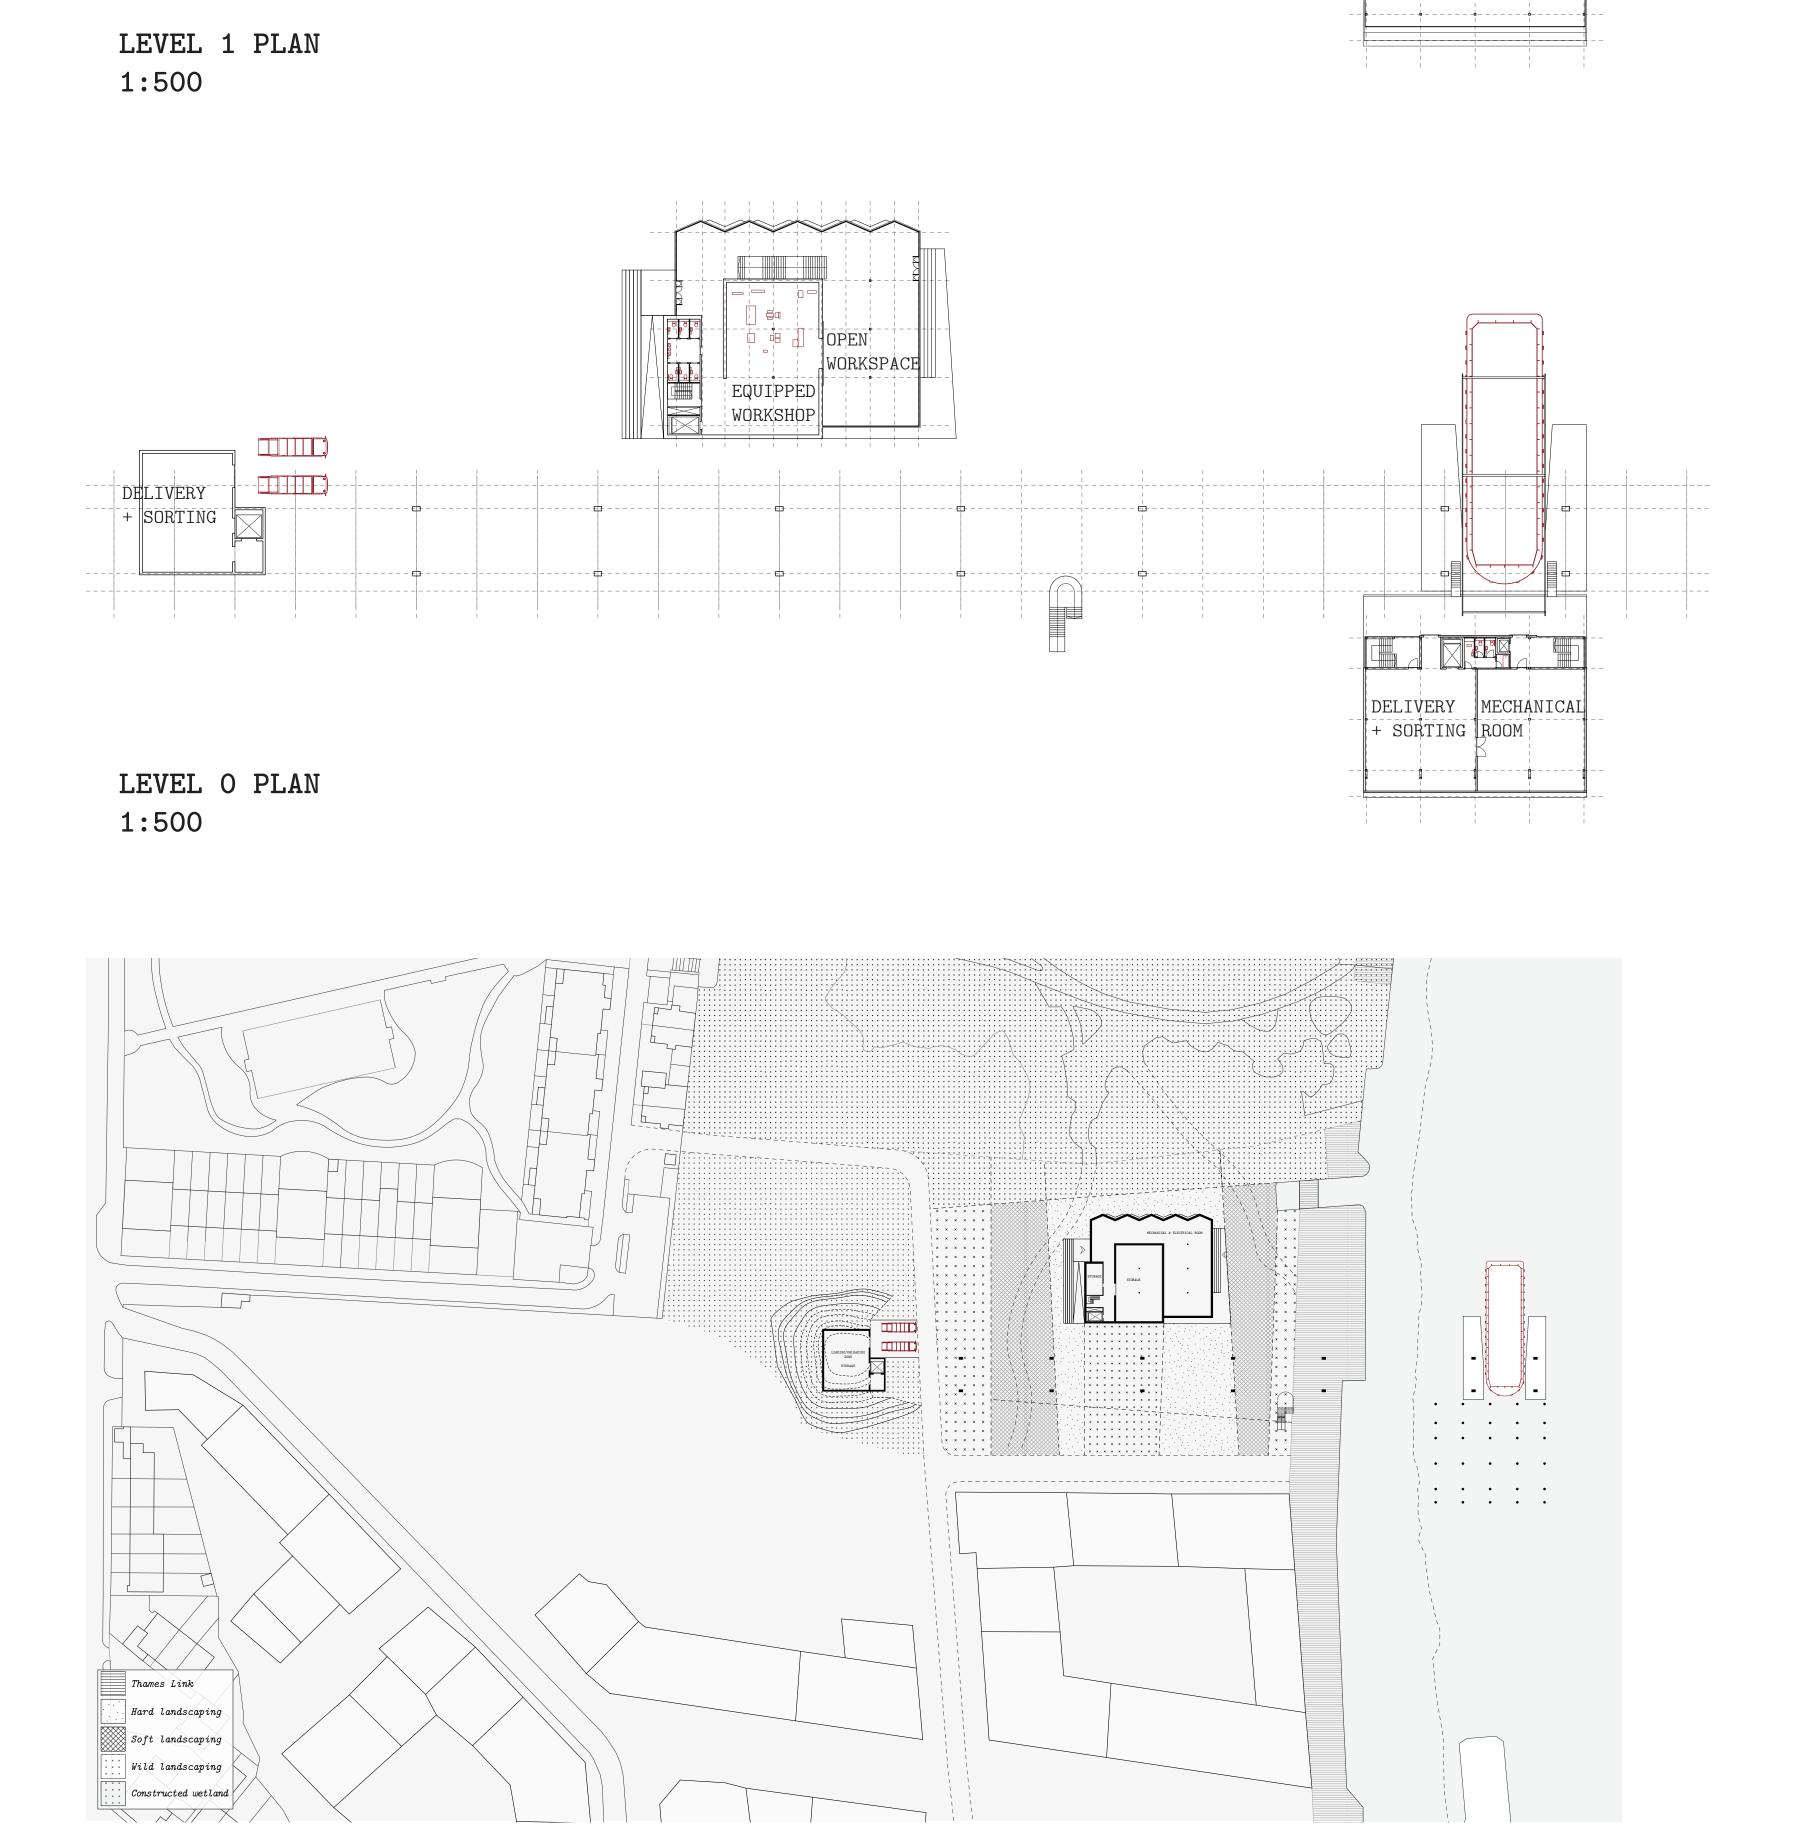

ASSEMBLY + BRIDGE LEVEL 1 PLAN 1:200

Over the bridge

Along the Thames

Level 2 Materials hall

Level 1 Product conveyor

MODEV

[28