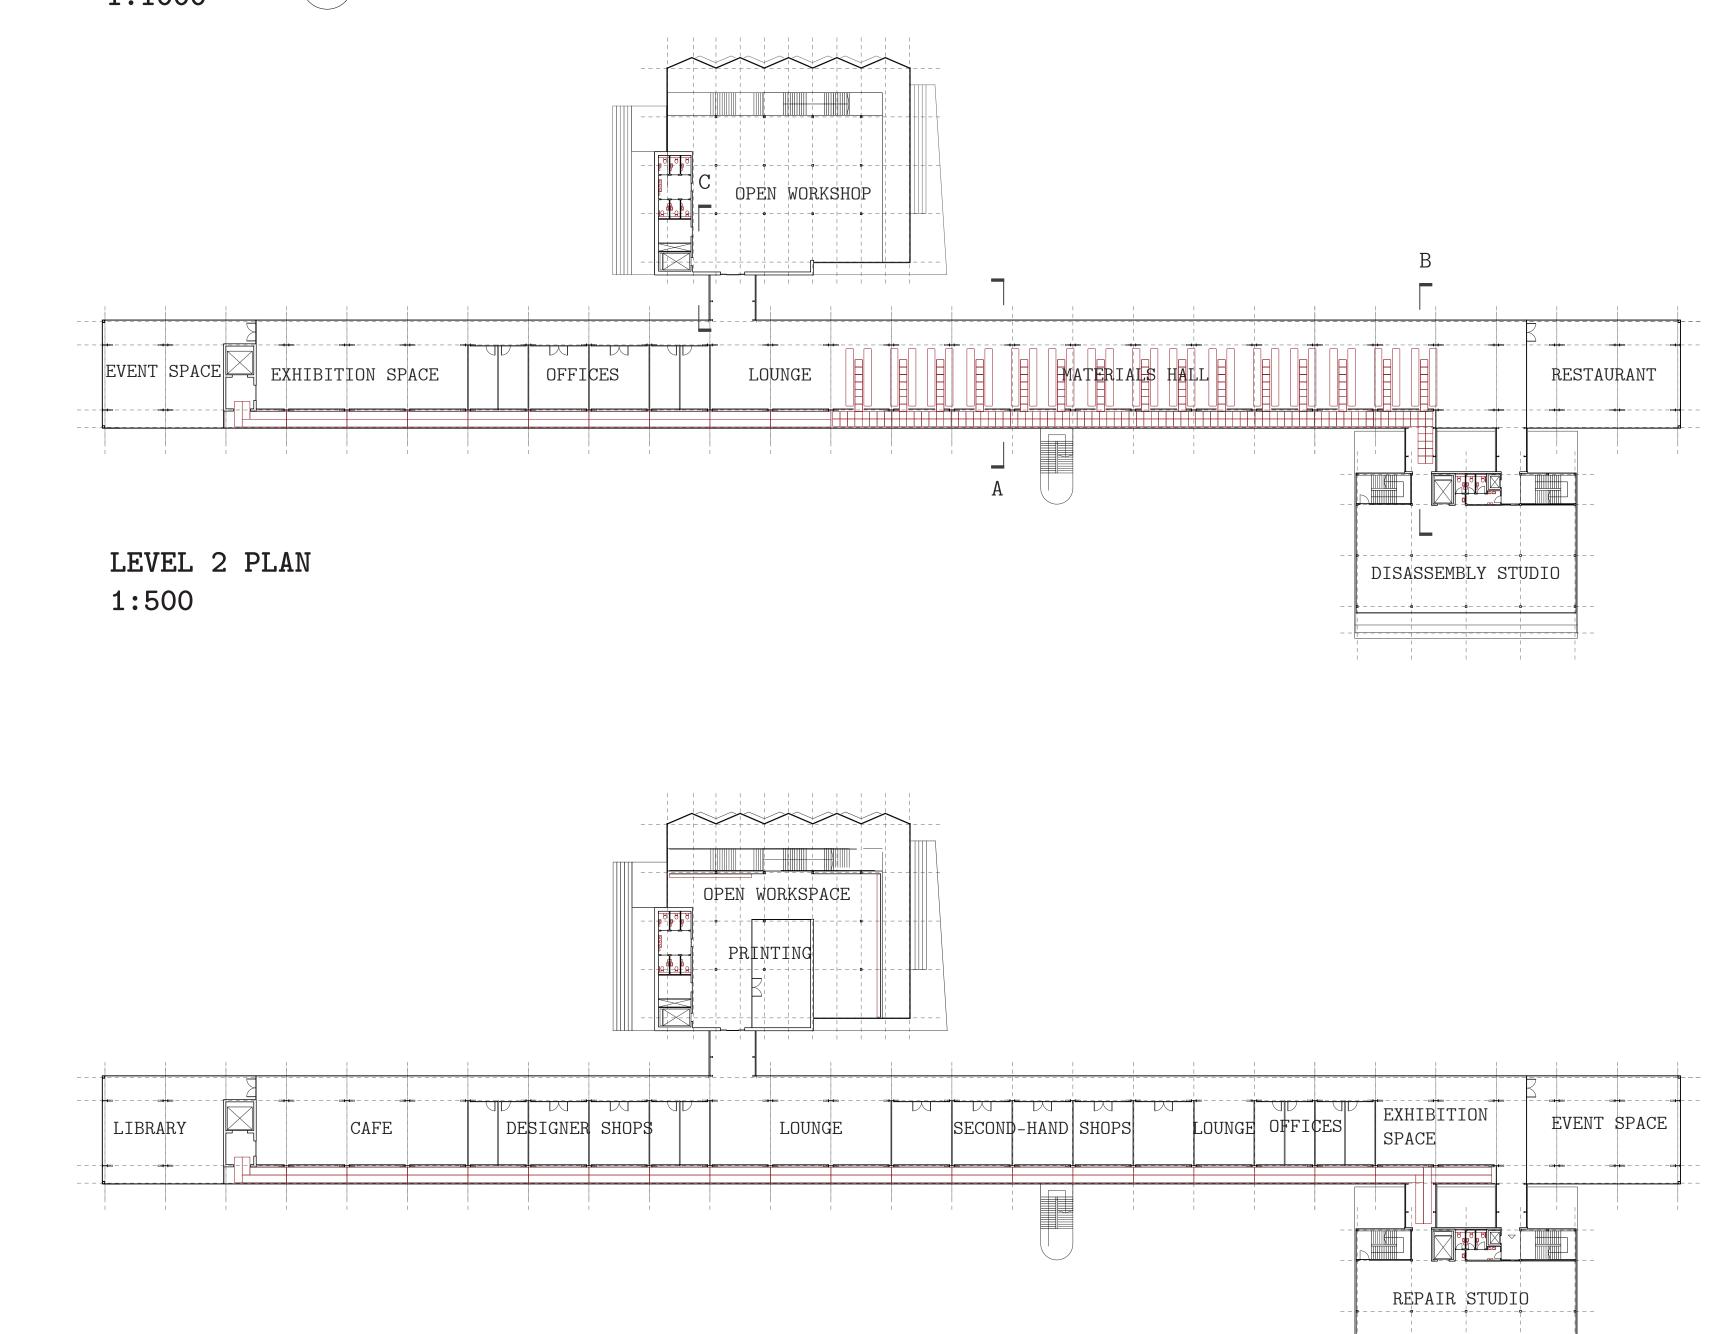

ASSEMBLY + BRIDGE LEVEL 1 PLAN 1:200

Over the bridge

Along the Thames

Level 2 Materials hall

Level 1 Product conveyor

MODEV

[28