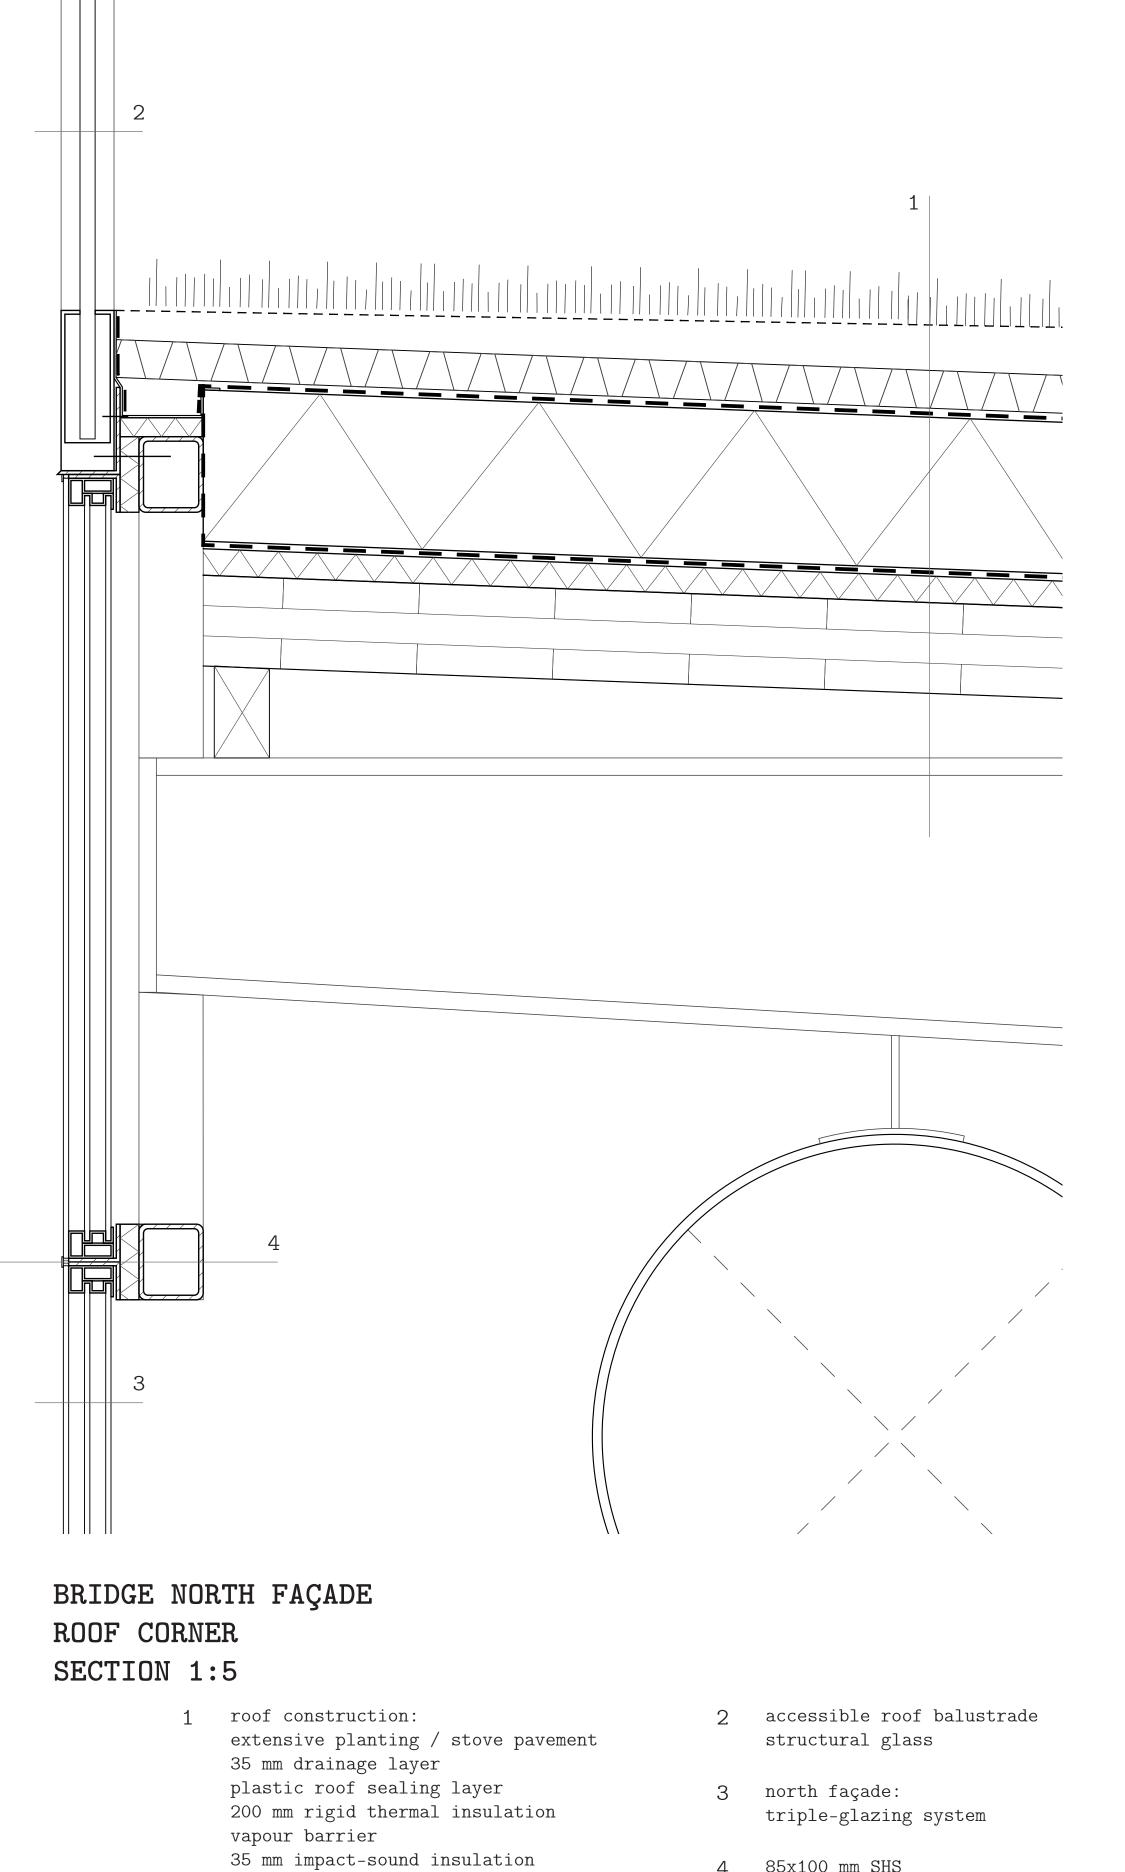

## BRIDGE SOUTH FAÇADE ROOF CORNER SECTION 1:5

1 roof construction: constructed wetland stainless steel gutter, inclined plastic roof sealing layer 200 mm rigid thermal insulation vapour barrier 35 mm impact-sound insulation 120 mm cross-laminated timber 300x490mm cantilever I beam stainless steel services box

## 2 south façade: integrated glazing system: 262/60/7 mm channel glass with double-glazing

<sup>4 85</sup>x100 mm SHS
25 mm structural insulation
50x70 mm L section
sealing gasket

ASSEMBLY SECTION QUARRY X ELEVATION 1:200