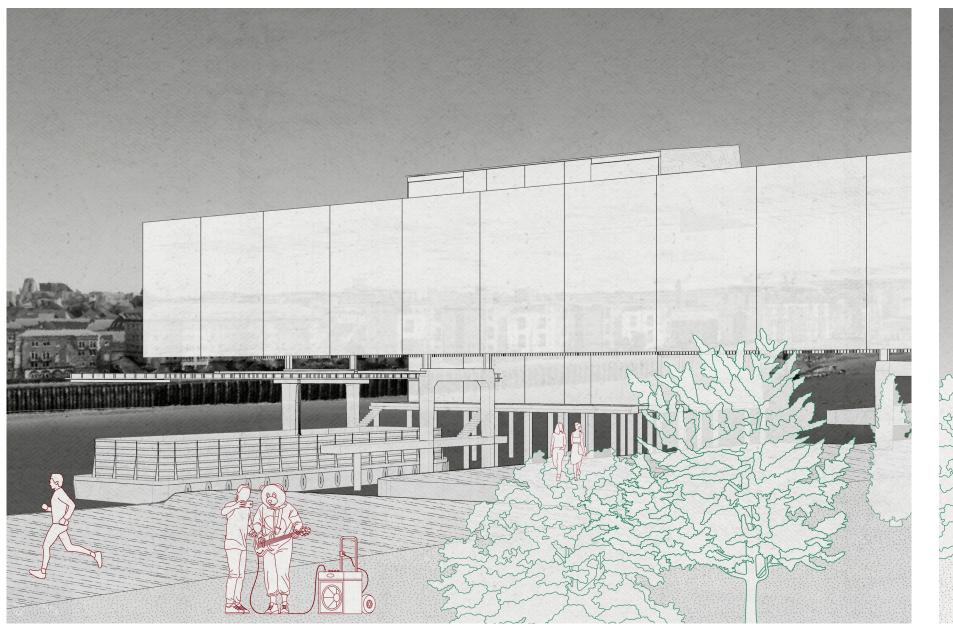

120 mm cross-laminated timber

300x490 mm I beam

## BRIDGE SOUTH FAÇADE ROOF CORNER SECTION 1:5

1 roof construction: constructed wetland stainless steel gutter, inclined plastic roof sealing layer 200 mm rigid thermal insulation vapour barrier 35 mm impact-sound insulation 120 mm cross-laminated timber 300x490mm cantilever I beam stainless steel services box

## 2 south façade: integrated glazing system: 262/60/7 mm channel glass with double-glazing



<sup>4 85</sup>x100 mm SHS
25 mm structural insulation
50x70 mm L section
sealing gasket





ASSEMBLY SECTION QUARRY X ELEVATION 1:200



ASSEMBLY + BRIDGE LEVEL 1 PLAN 1:200



Over the bridge



Along the Thames



Level 2 Materials hall



Level 1 Product conveyor





MODEV

[28