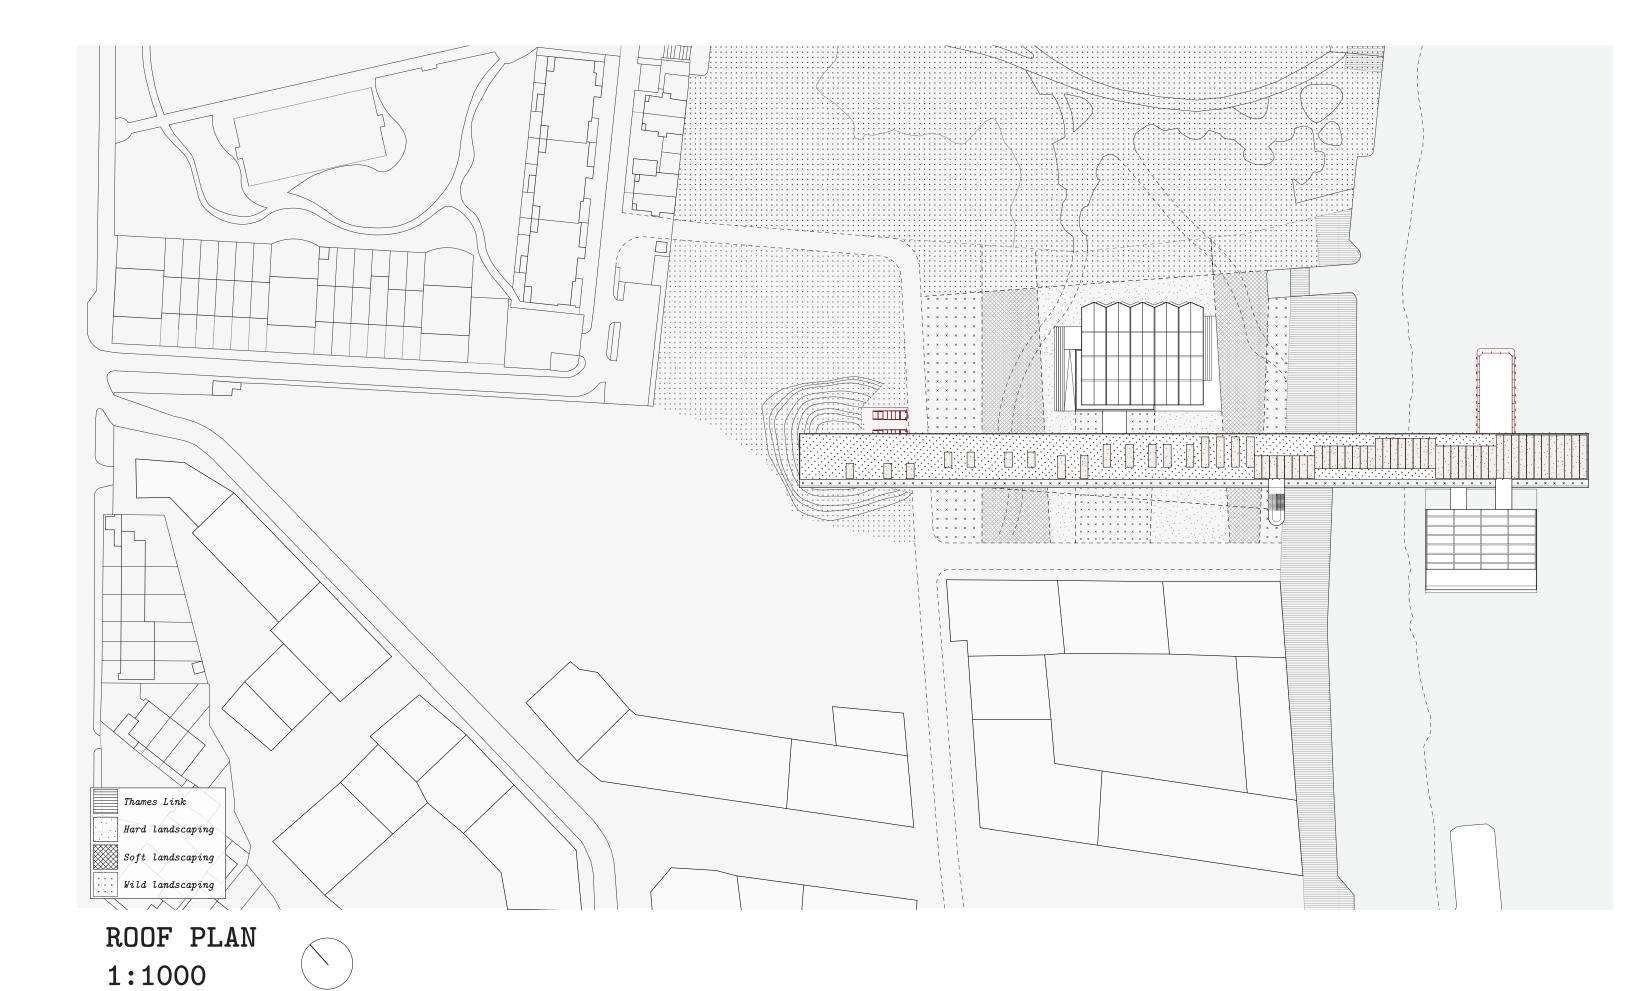

ASSEMBLY + BRIDGE LEVEL 1 PLAN 1:200

Over the bridge

Along the Thames

Level 2 Materials hall

Level 1 Product conveyor

MODEV

[28