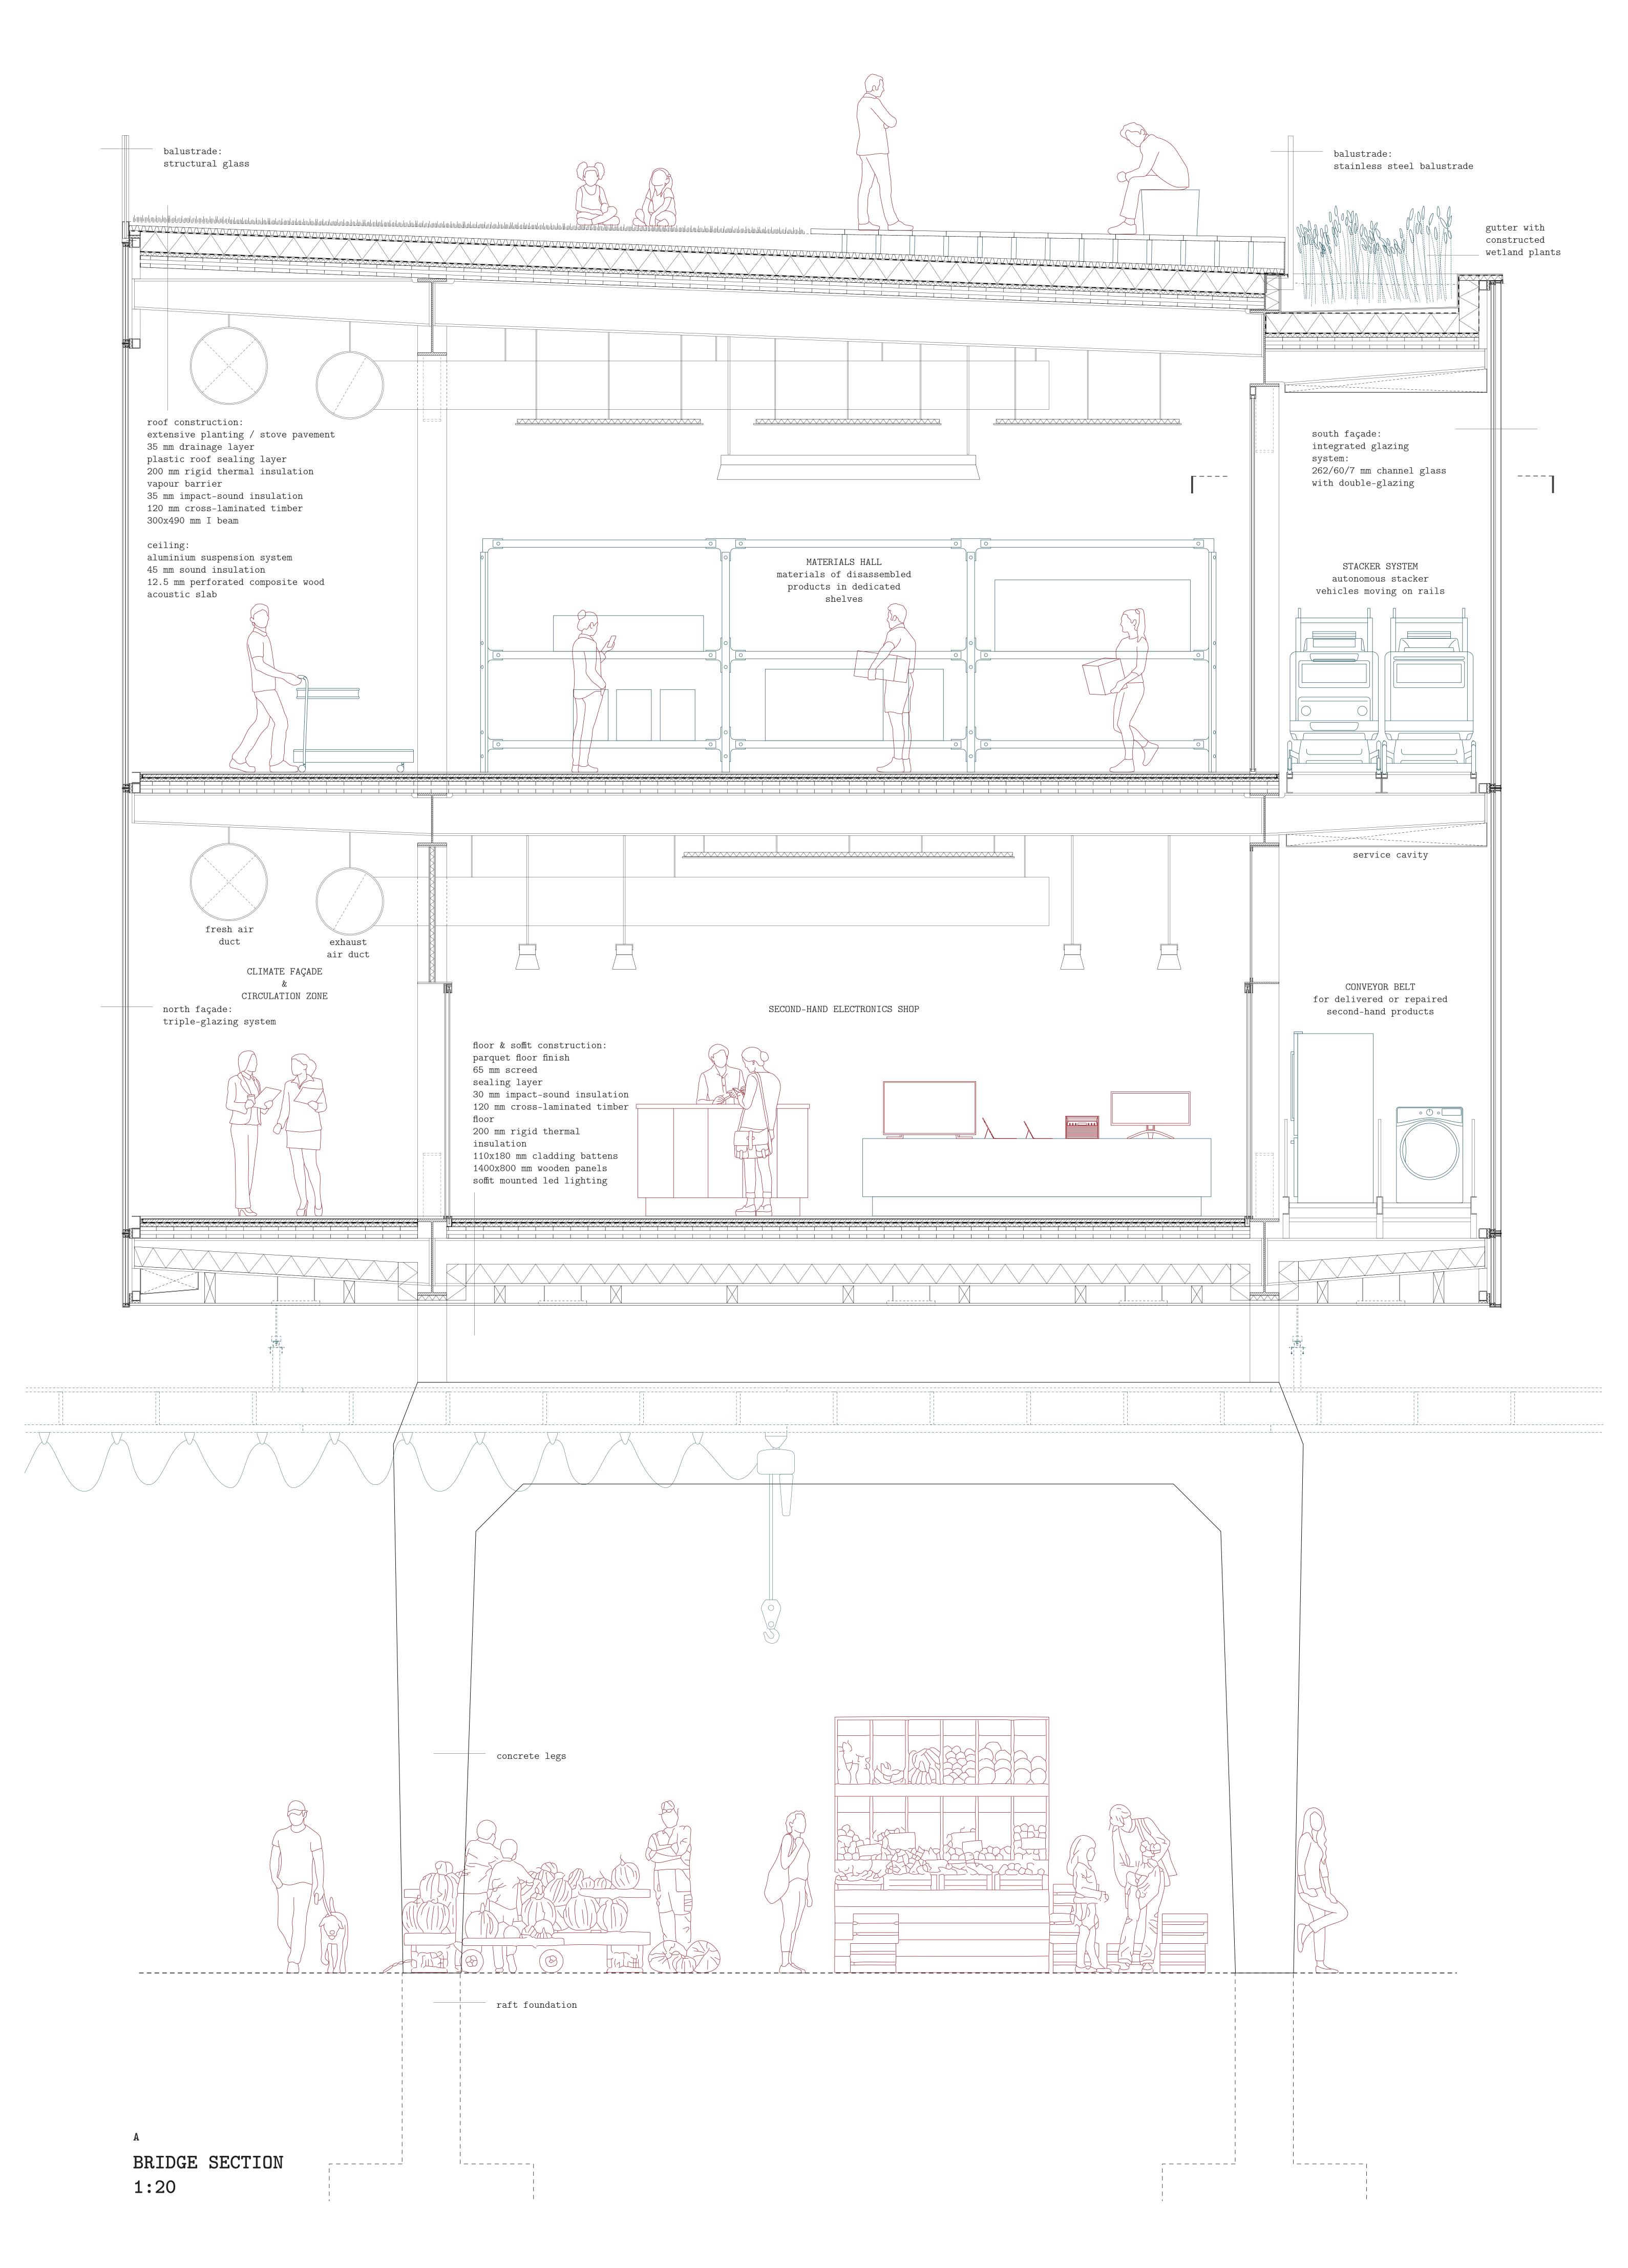

120 mm cross-laminated timber

300x490 mm I beam

## BRIDGE SOUTH FAÇADE ROOF CORNER SECTION 1:5

1 roof construction: constructed wetland stainless steel gutter, inclined plastic roof sealing layer 200 mm rigid thermal insulation vapour barrier 35 mm impact-sound insulation 120 mm cross-laminated timber 300x490mm cantilever I beam stainless steel services box

## 2 south façade: integrated glazing system: 262/60/7 mm channel glass with double-glazing

<sup>4 85</sup>x100 mm SHS
25 mm structural insulation
50x70 mm L section
sealing gasket

ASSEMBLY SECTION QUARRY X ELEVATION 1:200