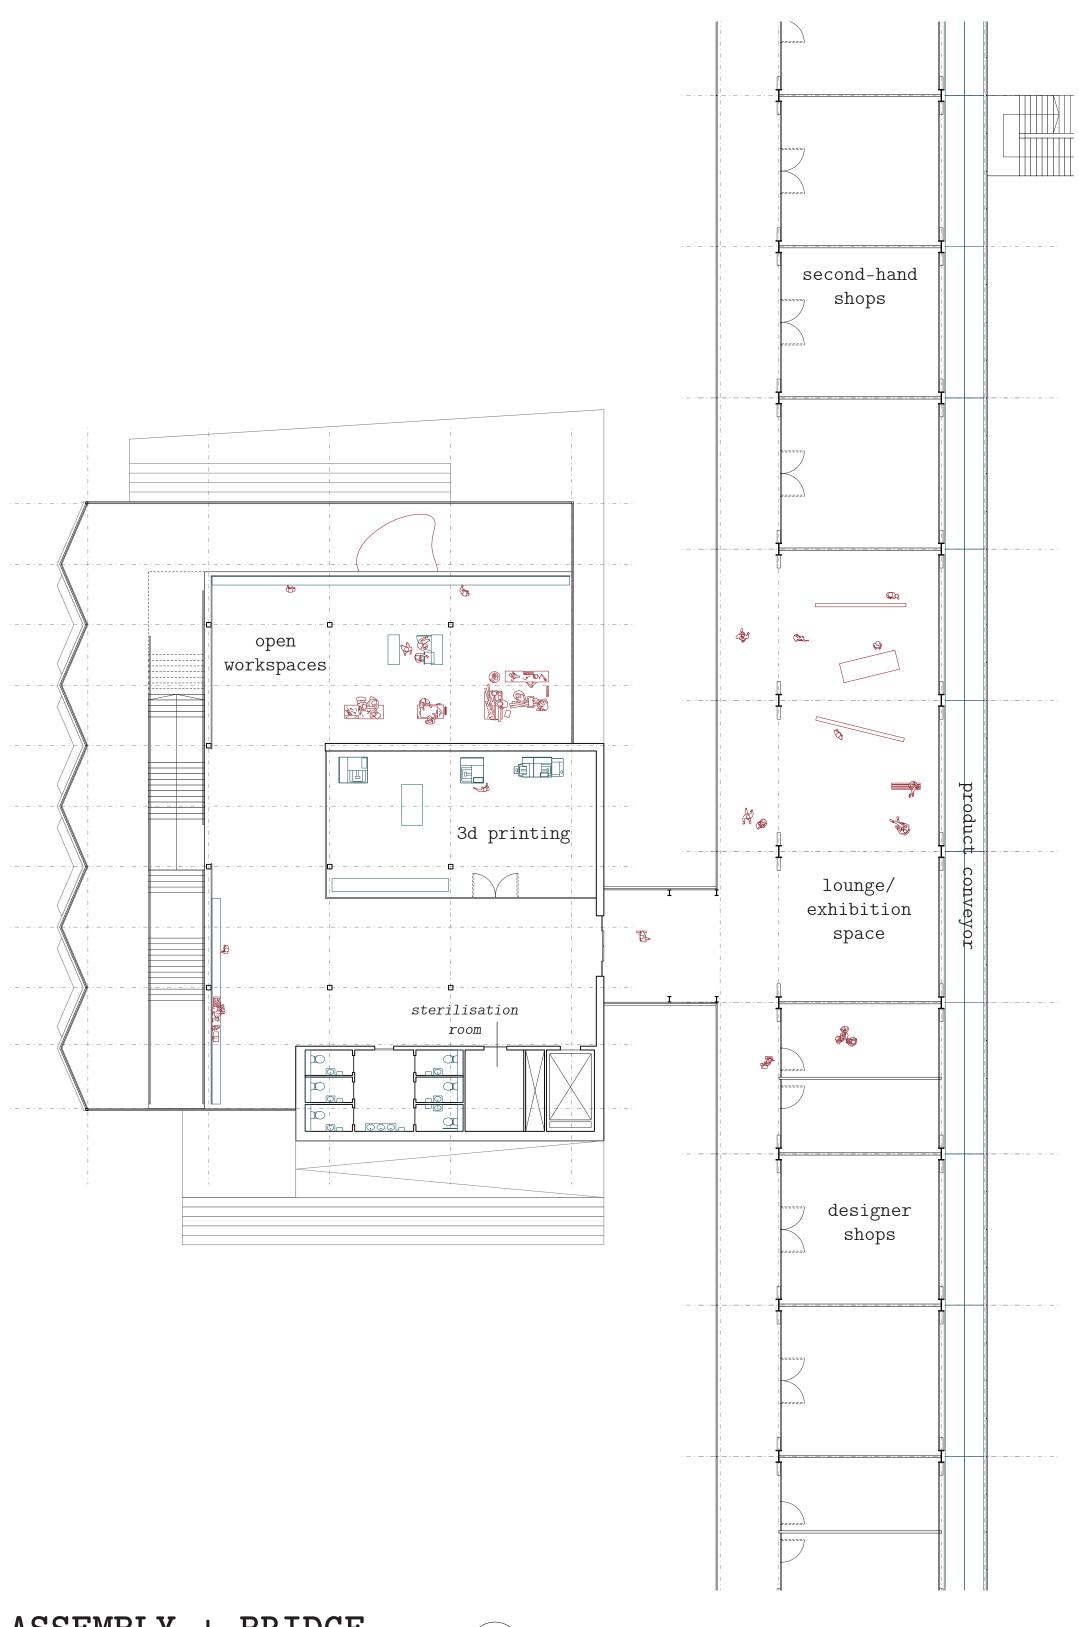

ASSEMBLY + BRIDGE LEVEL 1 PLAN 1:200

Over the bridge

Along the Thames

Level 2 Materials hall

Level 1 Product conveyor

MODEV

[28