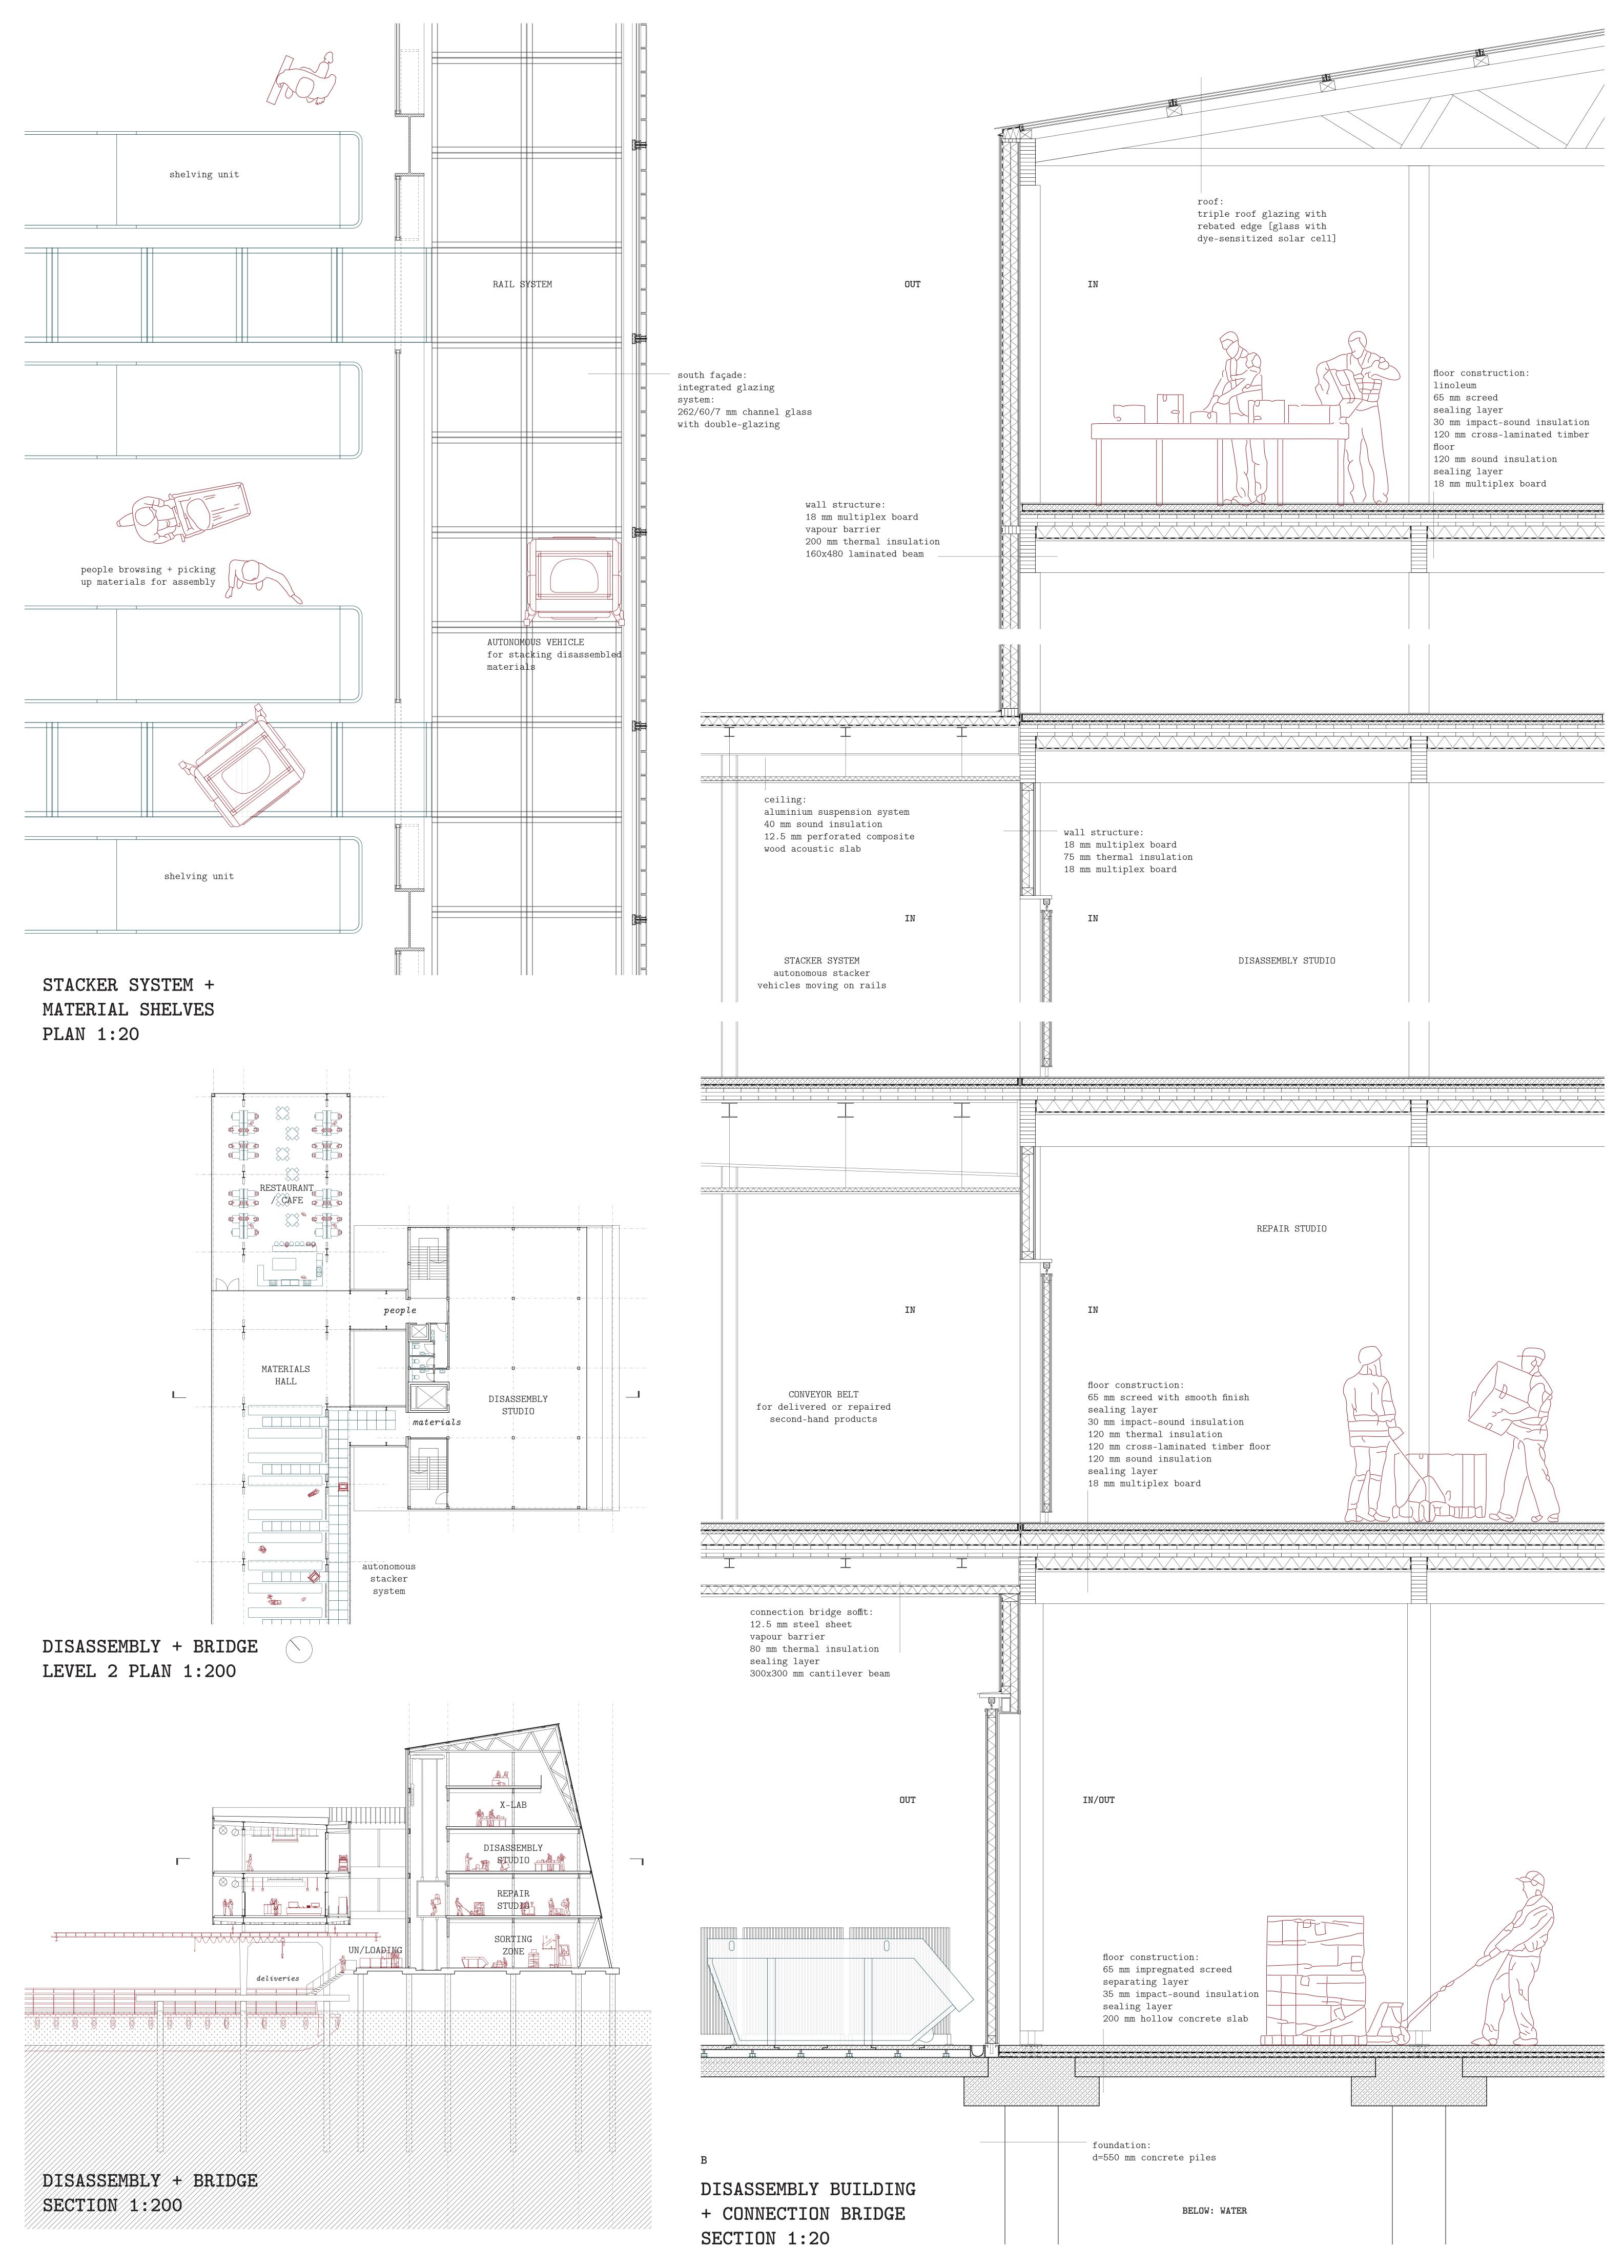

120 mm cross-laminated timber

300x490 mm I beam

## BRIDGE SOUTH FAÇADE ROOF CORNER SECTION 1:5

1 roof construction: constructed wetland stainless steel gutter, inclined plastic roof sealing layer 200 mm rigid thermal insulation vapour barrier 35 mm impact-sound insulation 120 mm cross-laminated timber 300x490mm cantilever I beam stainless steel services box

## 2 south façade: integrated glazing system: 262/60/7 mm channel glass with double-glazing

<sup>4 85</sup>x100 mm SHS
25 mm structural insulation
50x70 mm L section
sealing gasket

ASSEMBLY SECTION QUARRY X ELEVATION 1:200