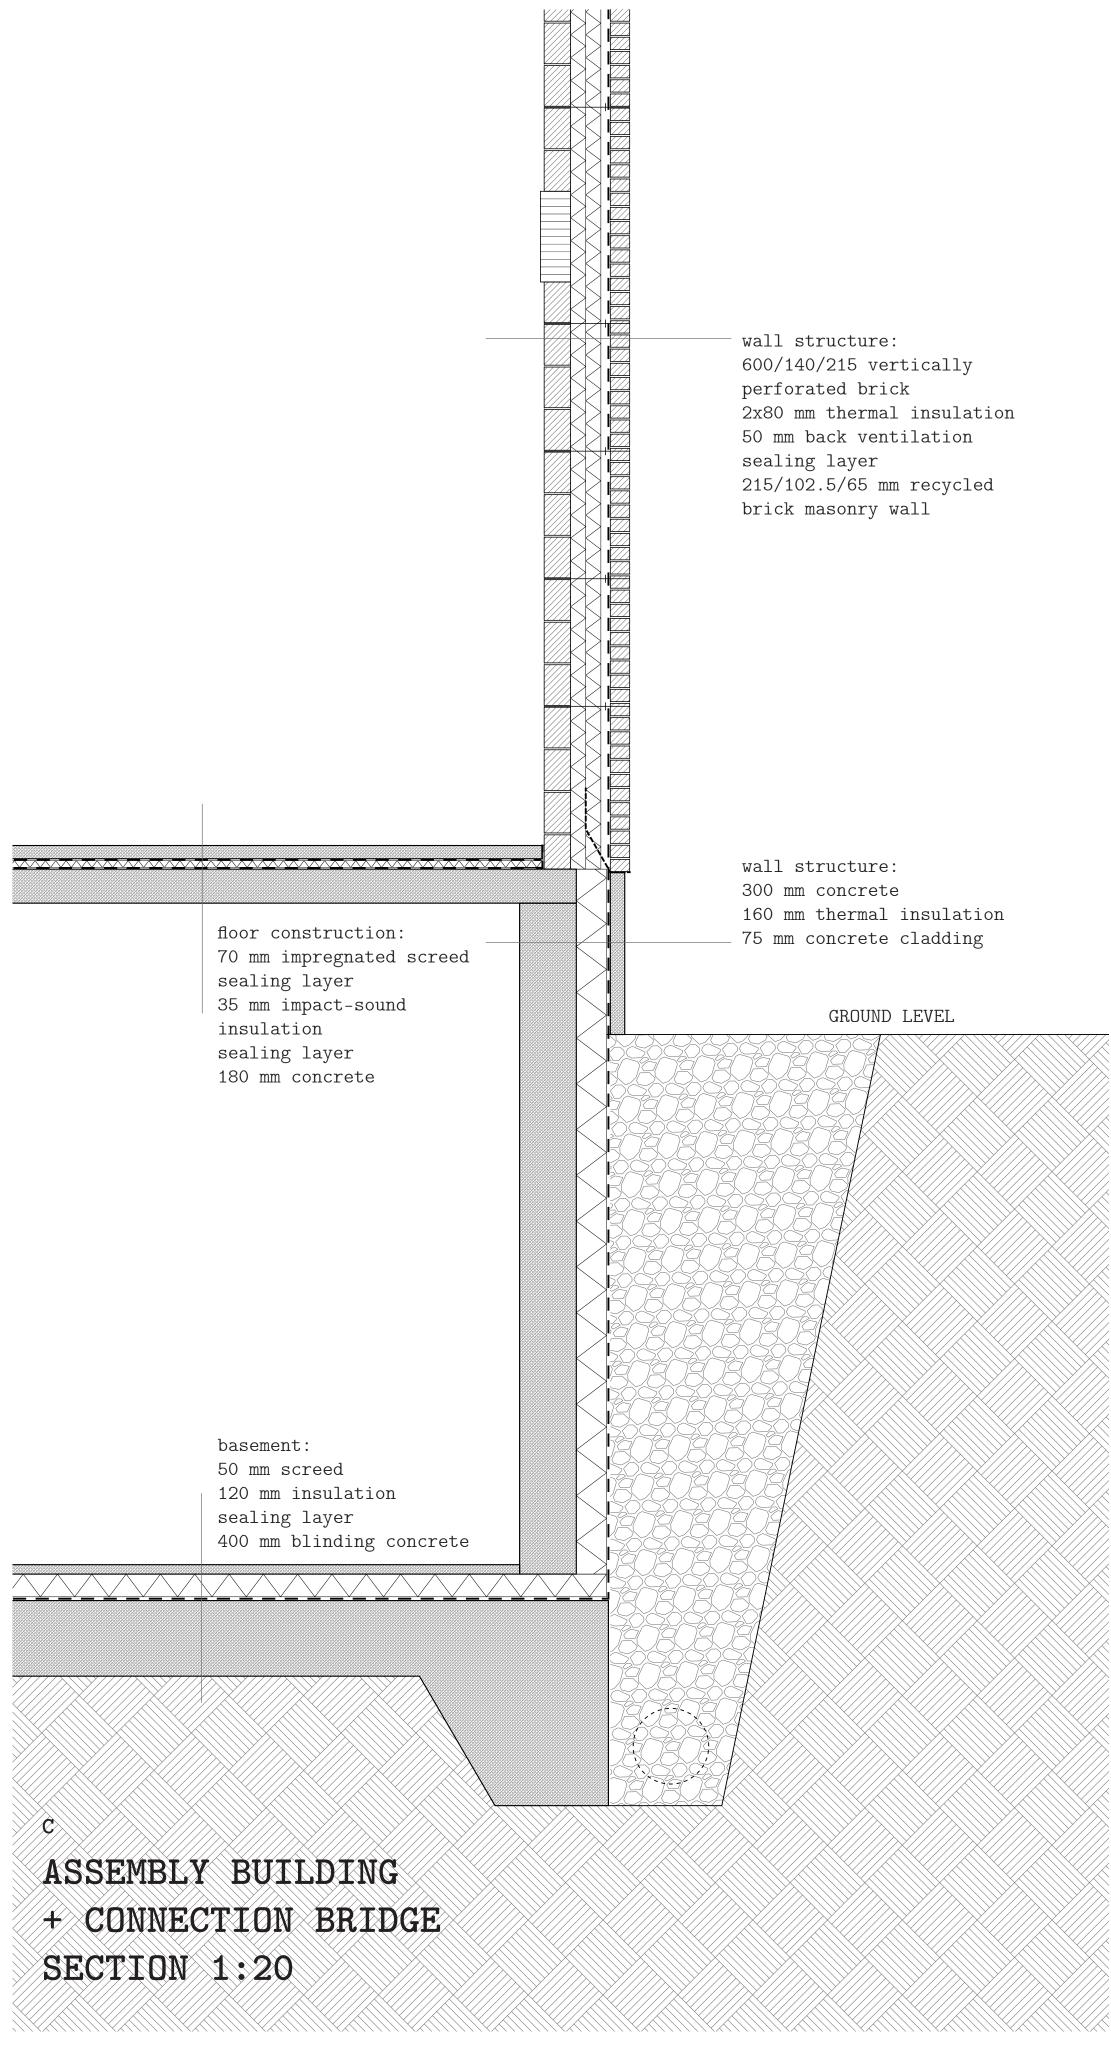

120 mm cross-laminated timber

300x490 mm I beam

## BRIDGE SOUTH FAÇADE ROOF CORNER SECTION 1:5

1 roof construction: constructed wetland stainless steel gutter, inclined plastic roof sealing layer 200 mm rigid thermal insulation vapour barrier 35 mm impact-sound insulation 120 mm cross-laminated timber 300x490mm cantilever I beam stainless steel services box

## 2 south façade: integrated glazing system: 262/60/7 mm channel glass with double-glazing

<sup>4 85</sup>x100 mm SHS
25 mm structural insulation
50x70 mm L section
sealing gasket

ASSEMBLY SECTION QUARRY X ELEVATION 1:200