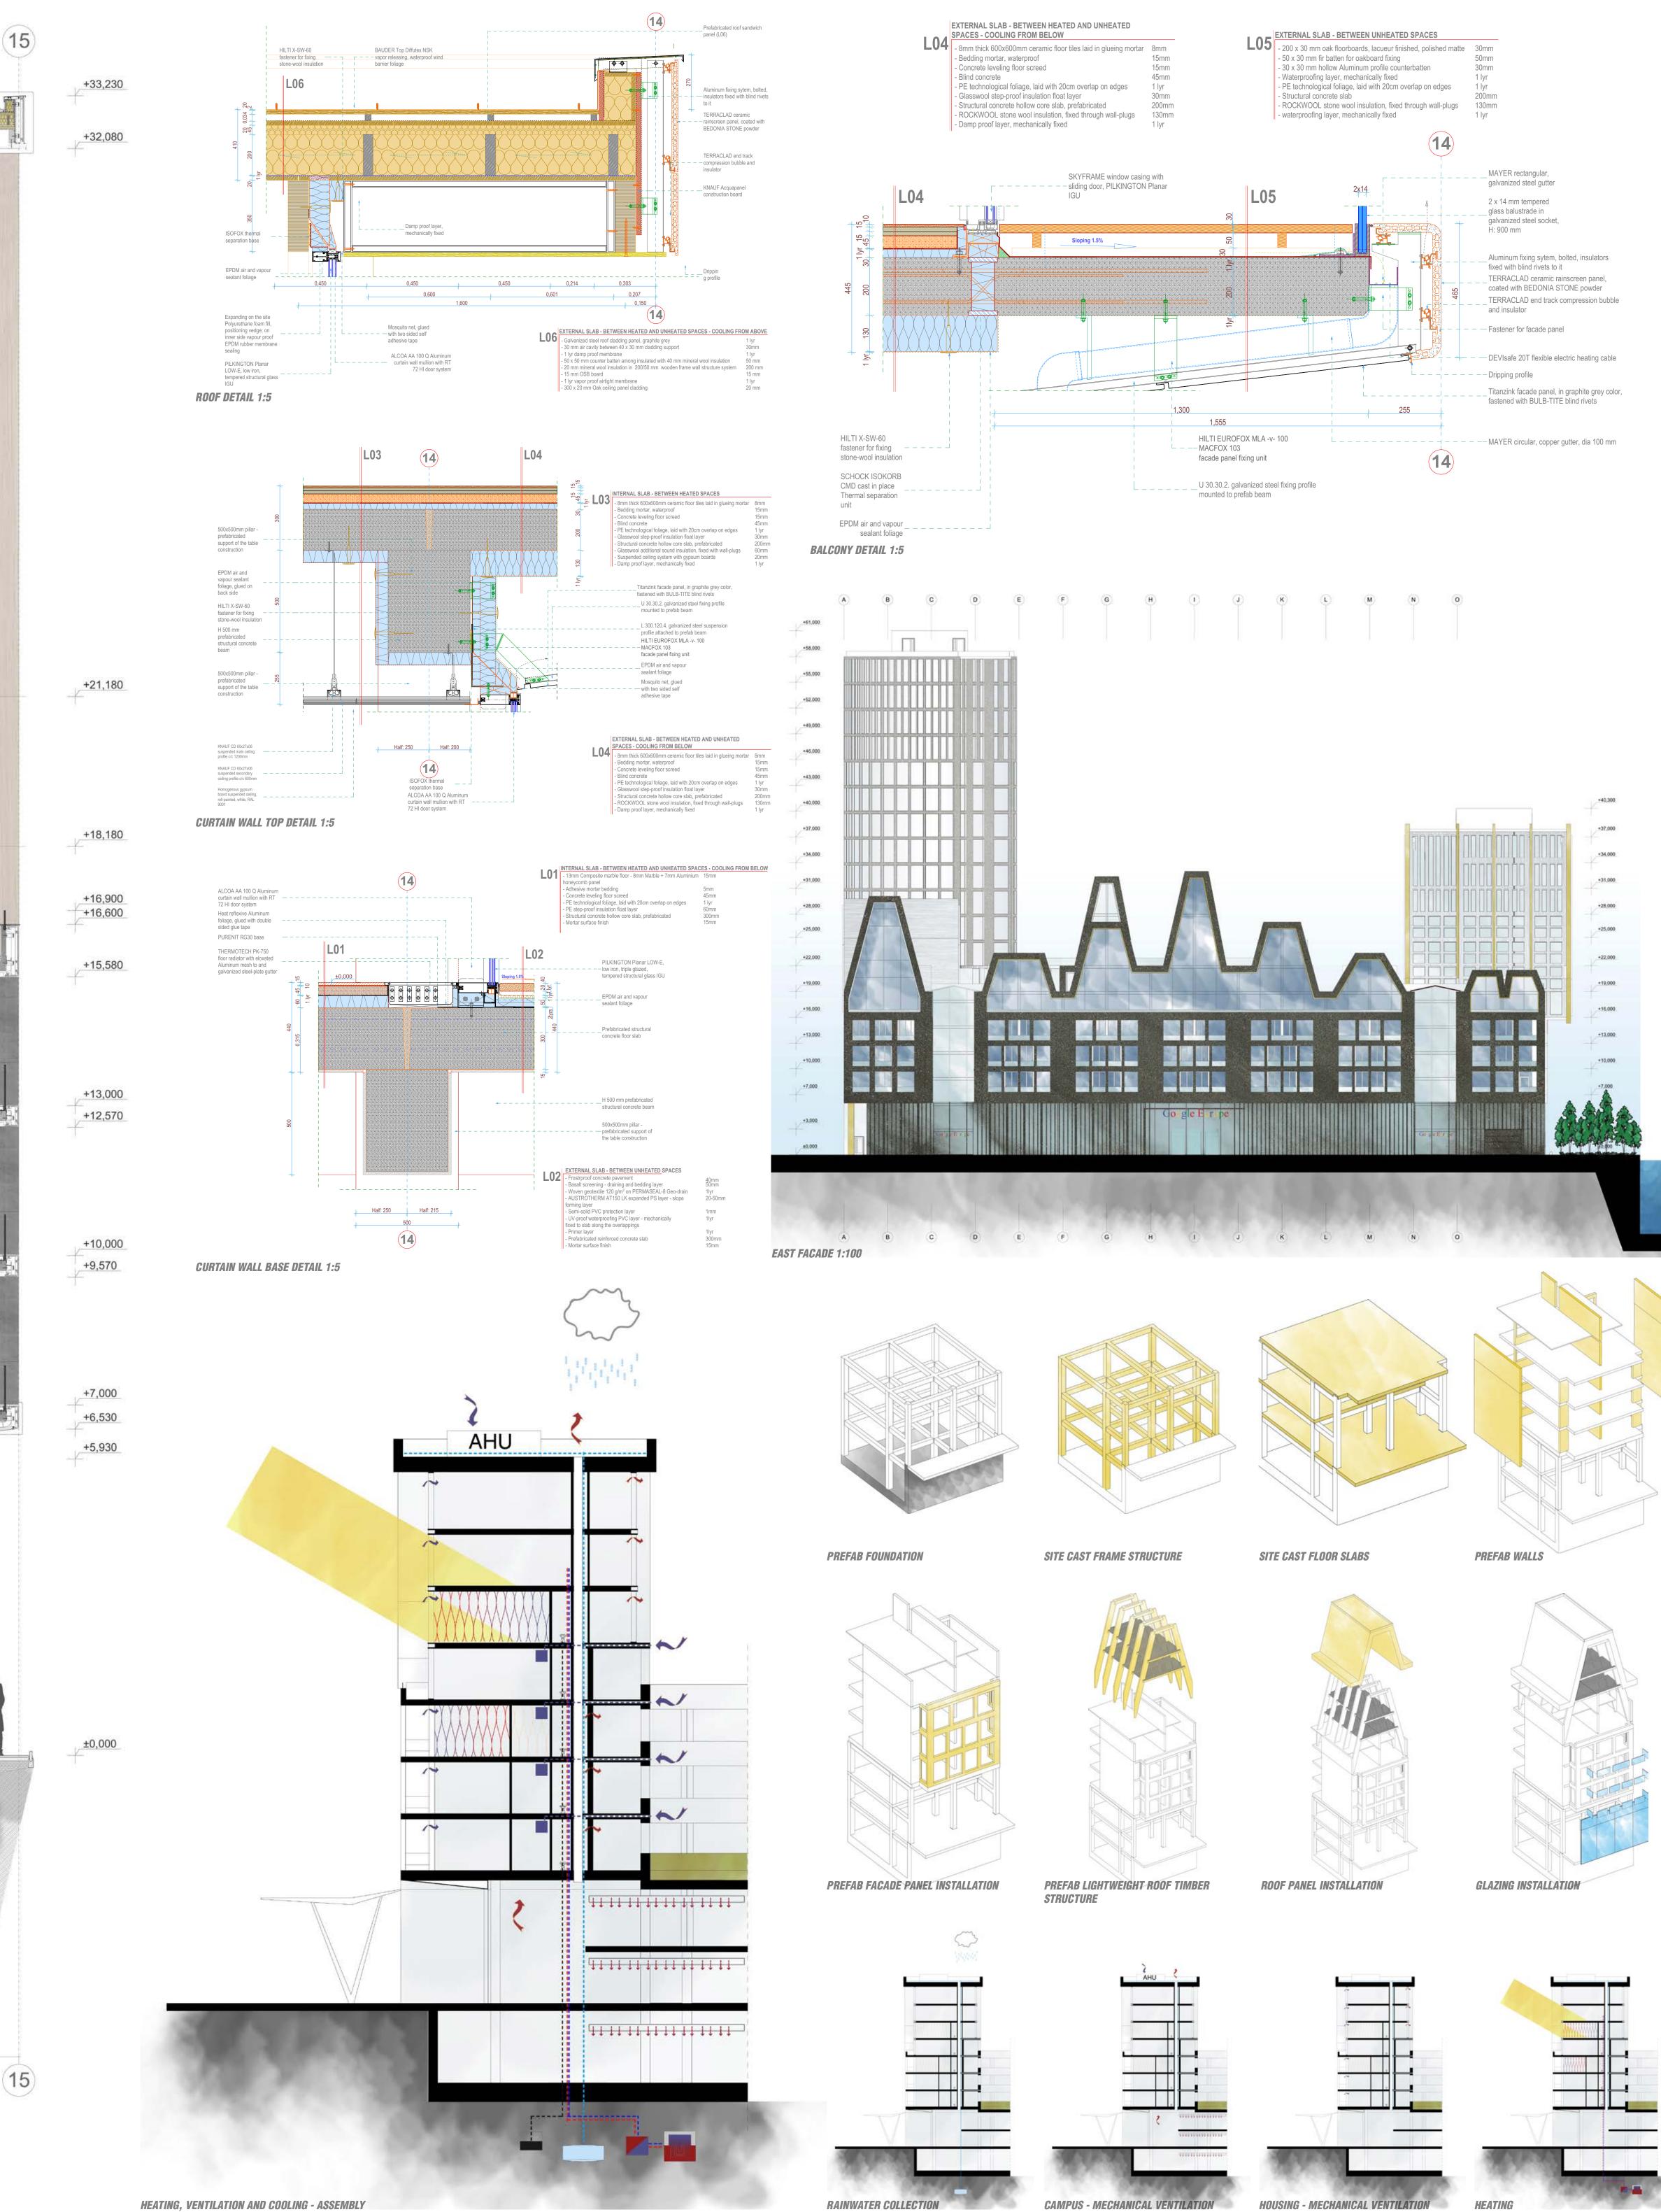

FAMILY HOUSING SECTION - BEDROOMS AND

CANALIZATION

South FacADE (1:100) (1:100) (1:100) (1:100) (1:100) (1:100) (1:100) (1:100) (1:100) (1:100) (1:100) (1:100) (1:100) (1:100) (1:100) (1:100) (1:100) (1:100) (1:100) (1:100) (1:100) (1:100) (1:100) (1:100) (1:100) (1:100) (1:100) (1:100) (1:100) (1:100) (1:100) (1:100) (1:100) (1:100) (1:100) (1:100) (1:100) (1:100) (1:100) (1:100) (1:100) (1:100) (1:100) (1:100) (1:100) (1:100) (1:100) (1:100) (1:100) (1:100) (1:100) (1:100) (1:100) (1:100) (1:100) (1:100) (1:100) (1:100) (1:100) (1:100) (1:100) (1:100) (1:100) (1:100) (1:100) (1:100) (1:100) (1:100) (1:100) (1:100) (1:100) (1:100) (1:100) (1:100) (1:100) (1:100) (1:100) (1:100) (1:100) (1:100) (1:100) (1:100) (1:100) (1:100) (1:100) (1:100) (1:100) (1:100) (1:100) (1:100) (1:100) (1:100) (1:100) (1:100) (1:100) (1:100) (1:100) (1:100) (1:100) (1:100) (1:100) (1:100) (1:100) (1:100) (1:100) (1:100) (1:100) (1:100) (1:100) (1:100) (1:100) (1:100) (1:100) (1:100) (1:100) (1:100) (1:100) (1:100) (1:100) (1:100) (1:100) (1:100) (1:100) (1:100) (1:100) (1:100) (1:100) (1:100) (1:100) (1:100) (1:100) (1:100) (1:100) (1:100) (1:100) (1:100) (1:100) (1:100) (1:100) (1:100) (1:100) (1:100) (1:100) (1:100) (1:100) (1:100) (1:100) (1:100) (1:100) (1:100) (1:100) (1:100) (1:100) (1:100) (1:100) (1:100) (1:100) (1:100) (1:100) (1:100) (1:100) (1:100) (1:100) (1:100) (1:100) (1:100) (1:100) (1:100) (1:100) (1:100) (1:100) (1:100) (1:100) (1:100) (1:100) (1:100) (1:100) (1:100) (1:100) (1:100) (1:100) (1:100) (1:100) (1:100) (1:100) (1:100) (1:100) (1:100) (1:100) (1:100) (1:100) (1:100) (1:100) (1:100) (1:100) (1:100) (1:100) (1:100) (1:100) (1:100) (1:100) (1:100) (1:100) (1:100) (1:100) (1:100) (1:100) (1:100) (1:100) (1:100) (1:100) (1:100) (1:100) (1:100) (1:100) (1:100) (1:100) (1:100) (1:100) (1:100) (1:100) (1:100) (1:100) (1:100) (1:100) (1:100) (1:100) (1:100) (1:100) (1:100) (1:100) (1:100) (1:100) (1:100) (1:100) (1:100) (1:100) (1:100) (1:100) (1:100) (1:100) (1:100) (1:100) (1:100) (1:100) (1:100) (1:100) (1:100) (1:100) (1:100) (1:100) (1:100) (1:100) (1:100)