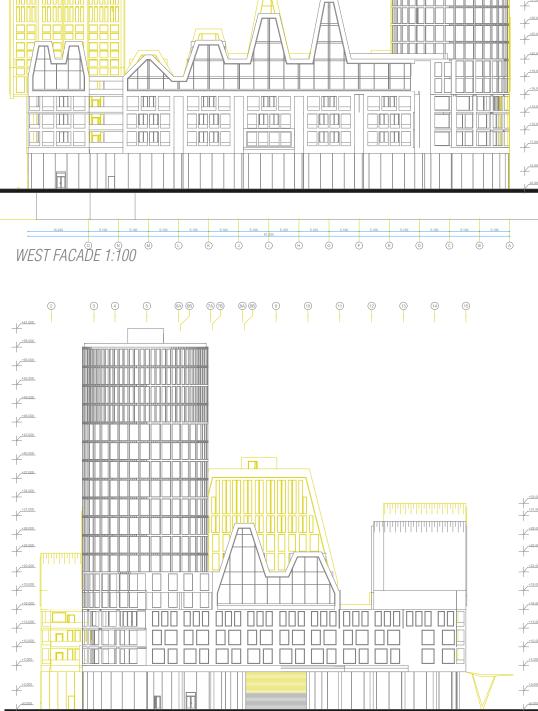

FAMILY HOUSING SECTION - BEDROOMS AND

CANALIZATION

South FacADE (1:100) (1:100) (1:100) (1:100) (1:100) (1:100) (1:100) (1:100) (1:100) (1:100) (1:100) (1:100) (1:100) (1:100) (1:100) (1:100) (1:100) (1:100) (1:100) (1:100) (1:100) (1:100) (1:100) (1:100) (1:100) (1:100) (1:100) (1:100) (1:100) (1:100) (1:100) (1:100) (1:100) (1:100) (1:100) (1:100) (1:100) (1:100) (1:100) (1:100) (1:100) (1:100) (1:100) (1:100) (1:100) (1:100) (1:100) (1:100) (1:100) (1:100) (1:100) (1:100) (1:100) (1:100) (1:100) (1:100) (1:100) (1:100) (1:100) (1:100) (1:100) (1:100) (1:100) (1:100) (1:100) (1:100) (1:100) (1:100) (1:100) (1:100) (1:100) (1:100) (1:100) (1:100) (1:100) (1:100) (1:100) (1:100) (1:100) (1:100) (1:100) (1:100) (1:100) (1:100) (1:100) (1:100) (1:100) (1:100) (1:100) (1:100) (1:100) (1:100) (1:100) (1:100) (1:100) (1:100) (1:100) (1:100) (1:100) (1:100) (1:100) (1:100) (1:100) (1:100) (1:100) (1:100) (1:100) (1:100) (1:100) (1:100) (1:100) (1:100) (1:100) (1:100) (1:100) (1:100) (1:100) (1:100) (1:100) (1:100) (1:100) (1:100) (1:100) (1:100) (1:100) (1:100) (1:100) (1:100) (1:100) (1:100) (1:100) (1:100) (1:100) (1:100) (1:100) (1:100) (1:100) (1:100) (1:100) (1:100) (1:100) (1:100) (1:100) (1:100) (1:100) (1:100) (1:100) (1:100) (1:100) (1:100) (1:100) (1:100) (1:100) (1:100) (1:100) (1:100) (1:100) (1:100) (1:100) (1:100) (1:100) (1:100) (1:100) (1:100) (1:100) (1:100) (1:100) (1:100) (1:100) (1:100) (1:100) (1:100) (1:100) (1:100) (1:100) (1:100) (1:100) (1:100) (1:100) (1:100) (1:100) (1:100) (1:100) (1:100) (1:100) (1:100) (1:100) (1:100) (1:100) (1:100) (1:100) (1:100) (1:100) (1:100) (1:100) (1:100) (1:100) (1:100) (1:100) (1:100) (1:100) (1:100) (1:100) (1:100) (1:100) (1:100) (1:100) (1:100) (1:100) (1:100) (1:100) (1:100) (1:100) (1:100) (1:100) (1:100) (1:100) (1:100) (1:100) (1:100) (1:100) (1:100) (1:100) (1:100) (1:100) (1:100) (1:100) (1:100) (1:100) (1:100) (1:100) (1:100) (1:100) (1:100) (1:100) (1:100) (1:100) (1:100) (1:100) (1:100) (1:100) (1:100) (1:100) (1:100) (1:100) (1:100) (1:100) (1:100) (1:100) (1:100) (1:100) (1:100) (1:100) (1:100)