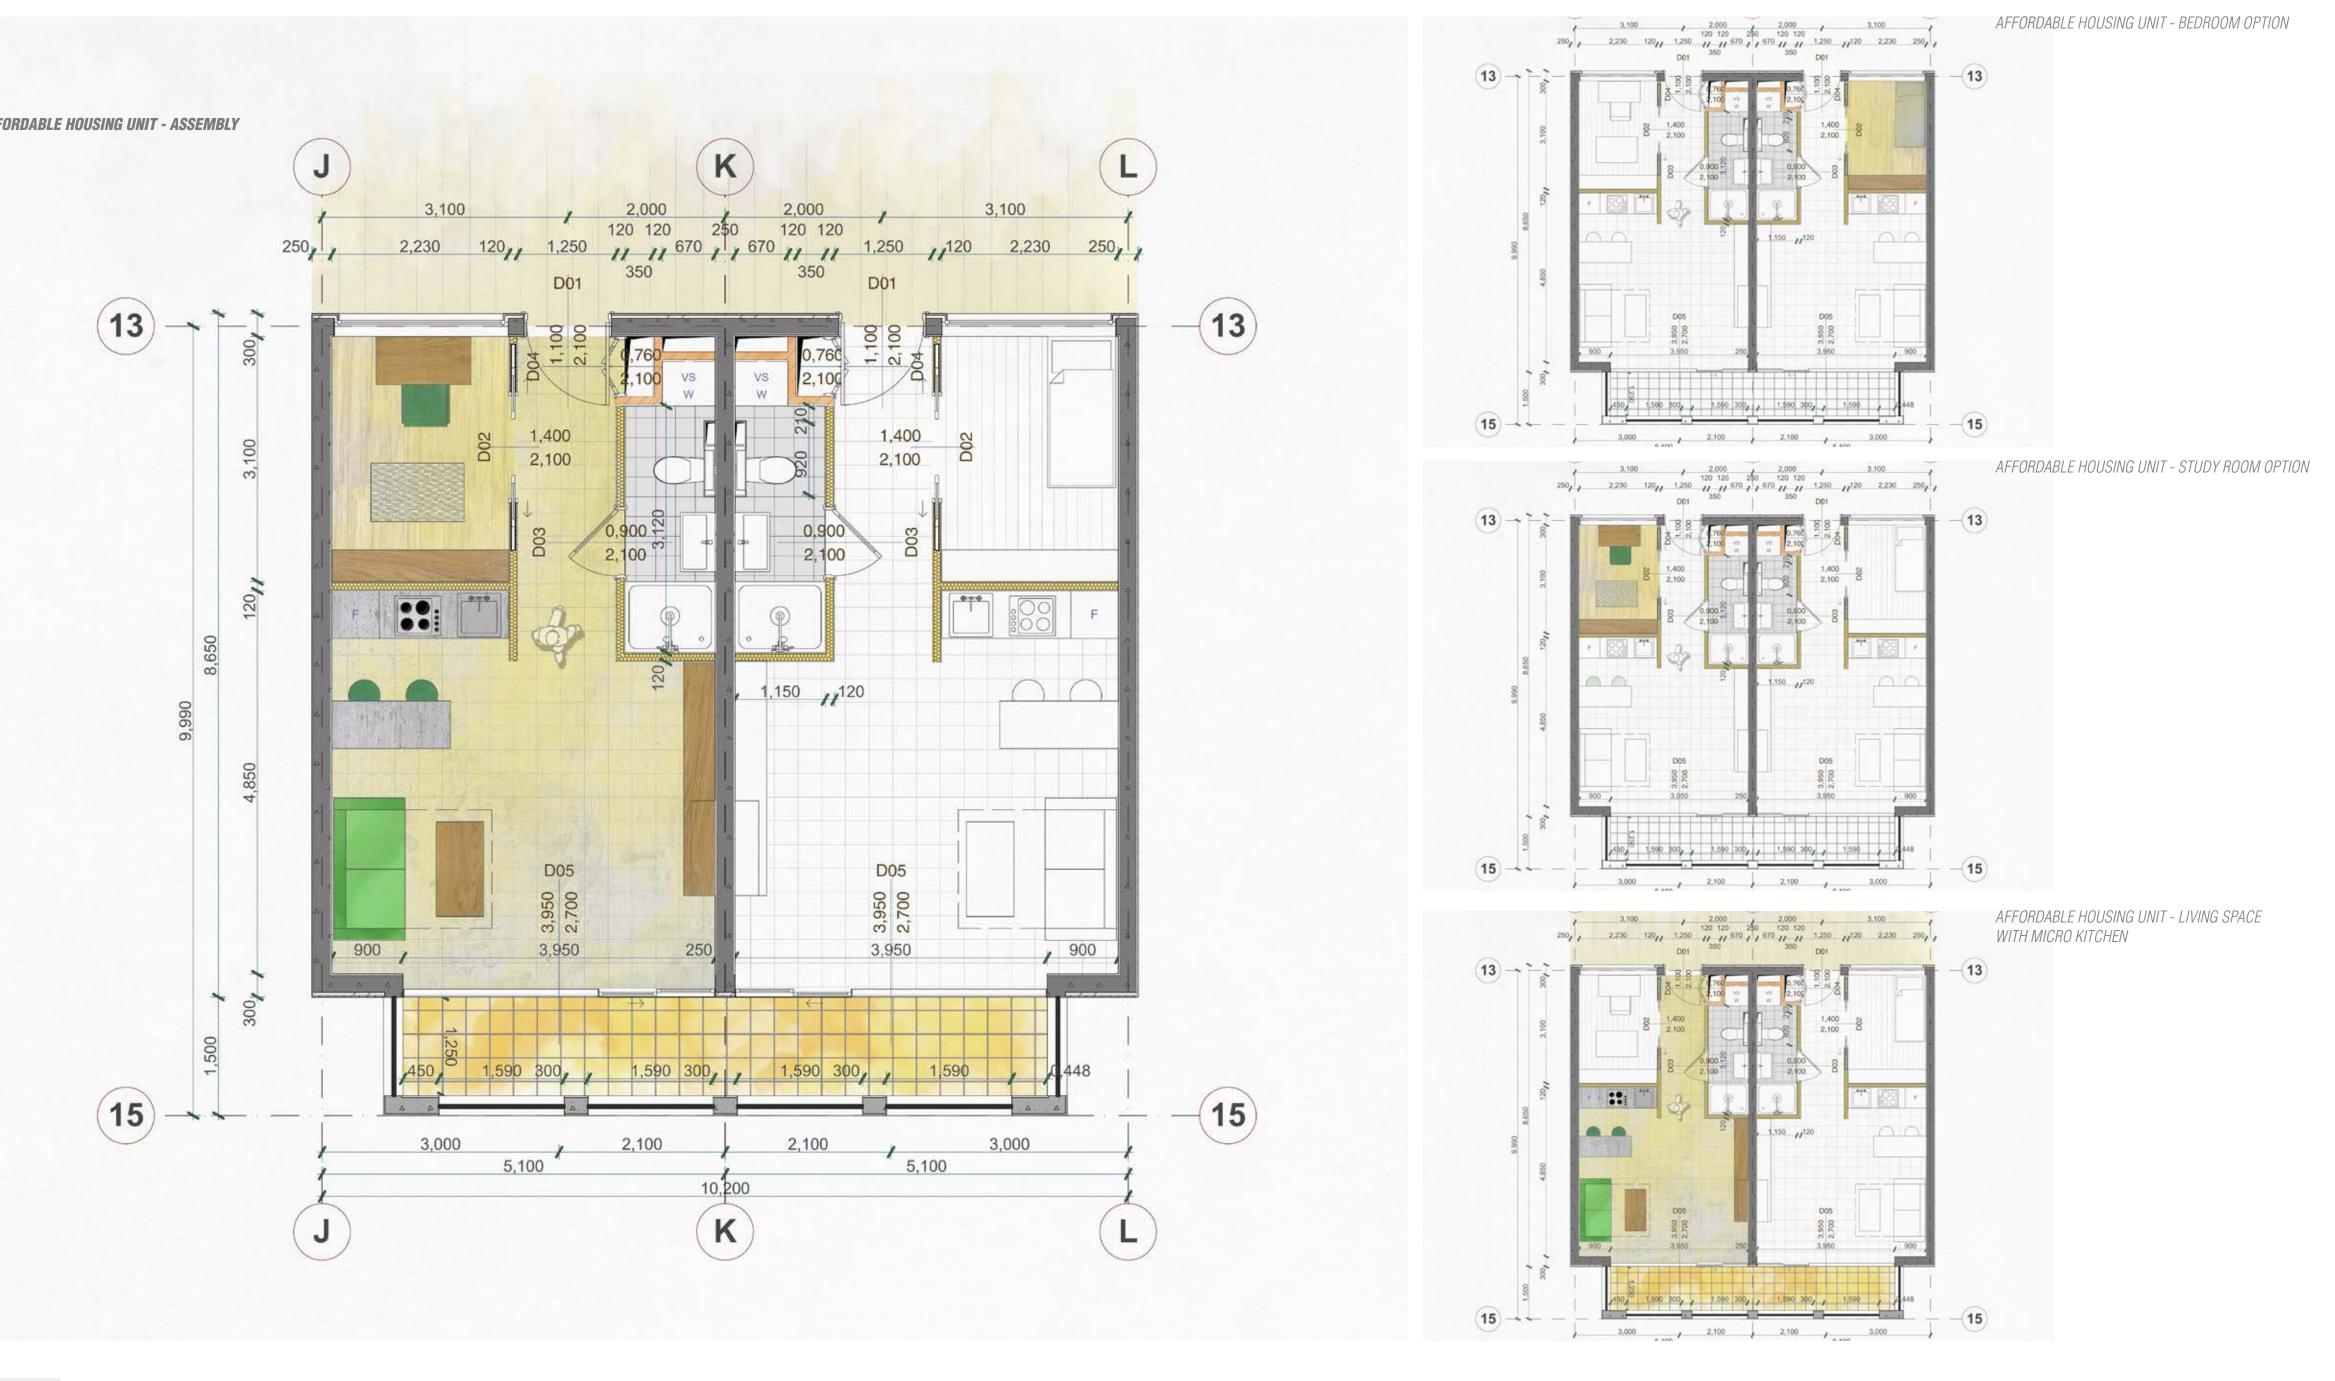

FIFTH FLOOR PLAN - HOTEL RESTAURANT

FIFTH FLOOR PLAN - COMMUNAL SPACES

A-A

A B C D E

20,000

AFFORDABLE HOUSING UNIT - ASSEMBLY

FAMILY HOUSING SECTION - ASSEMBLY

LEISURE ROOMS