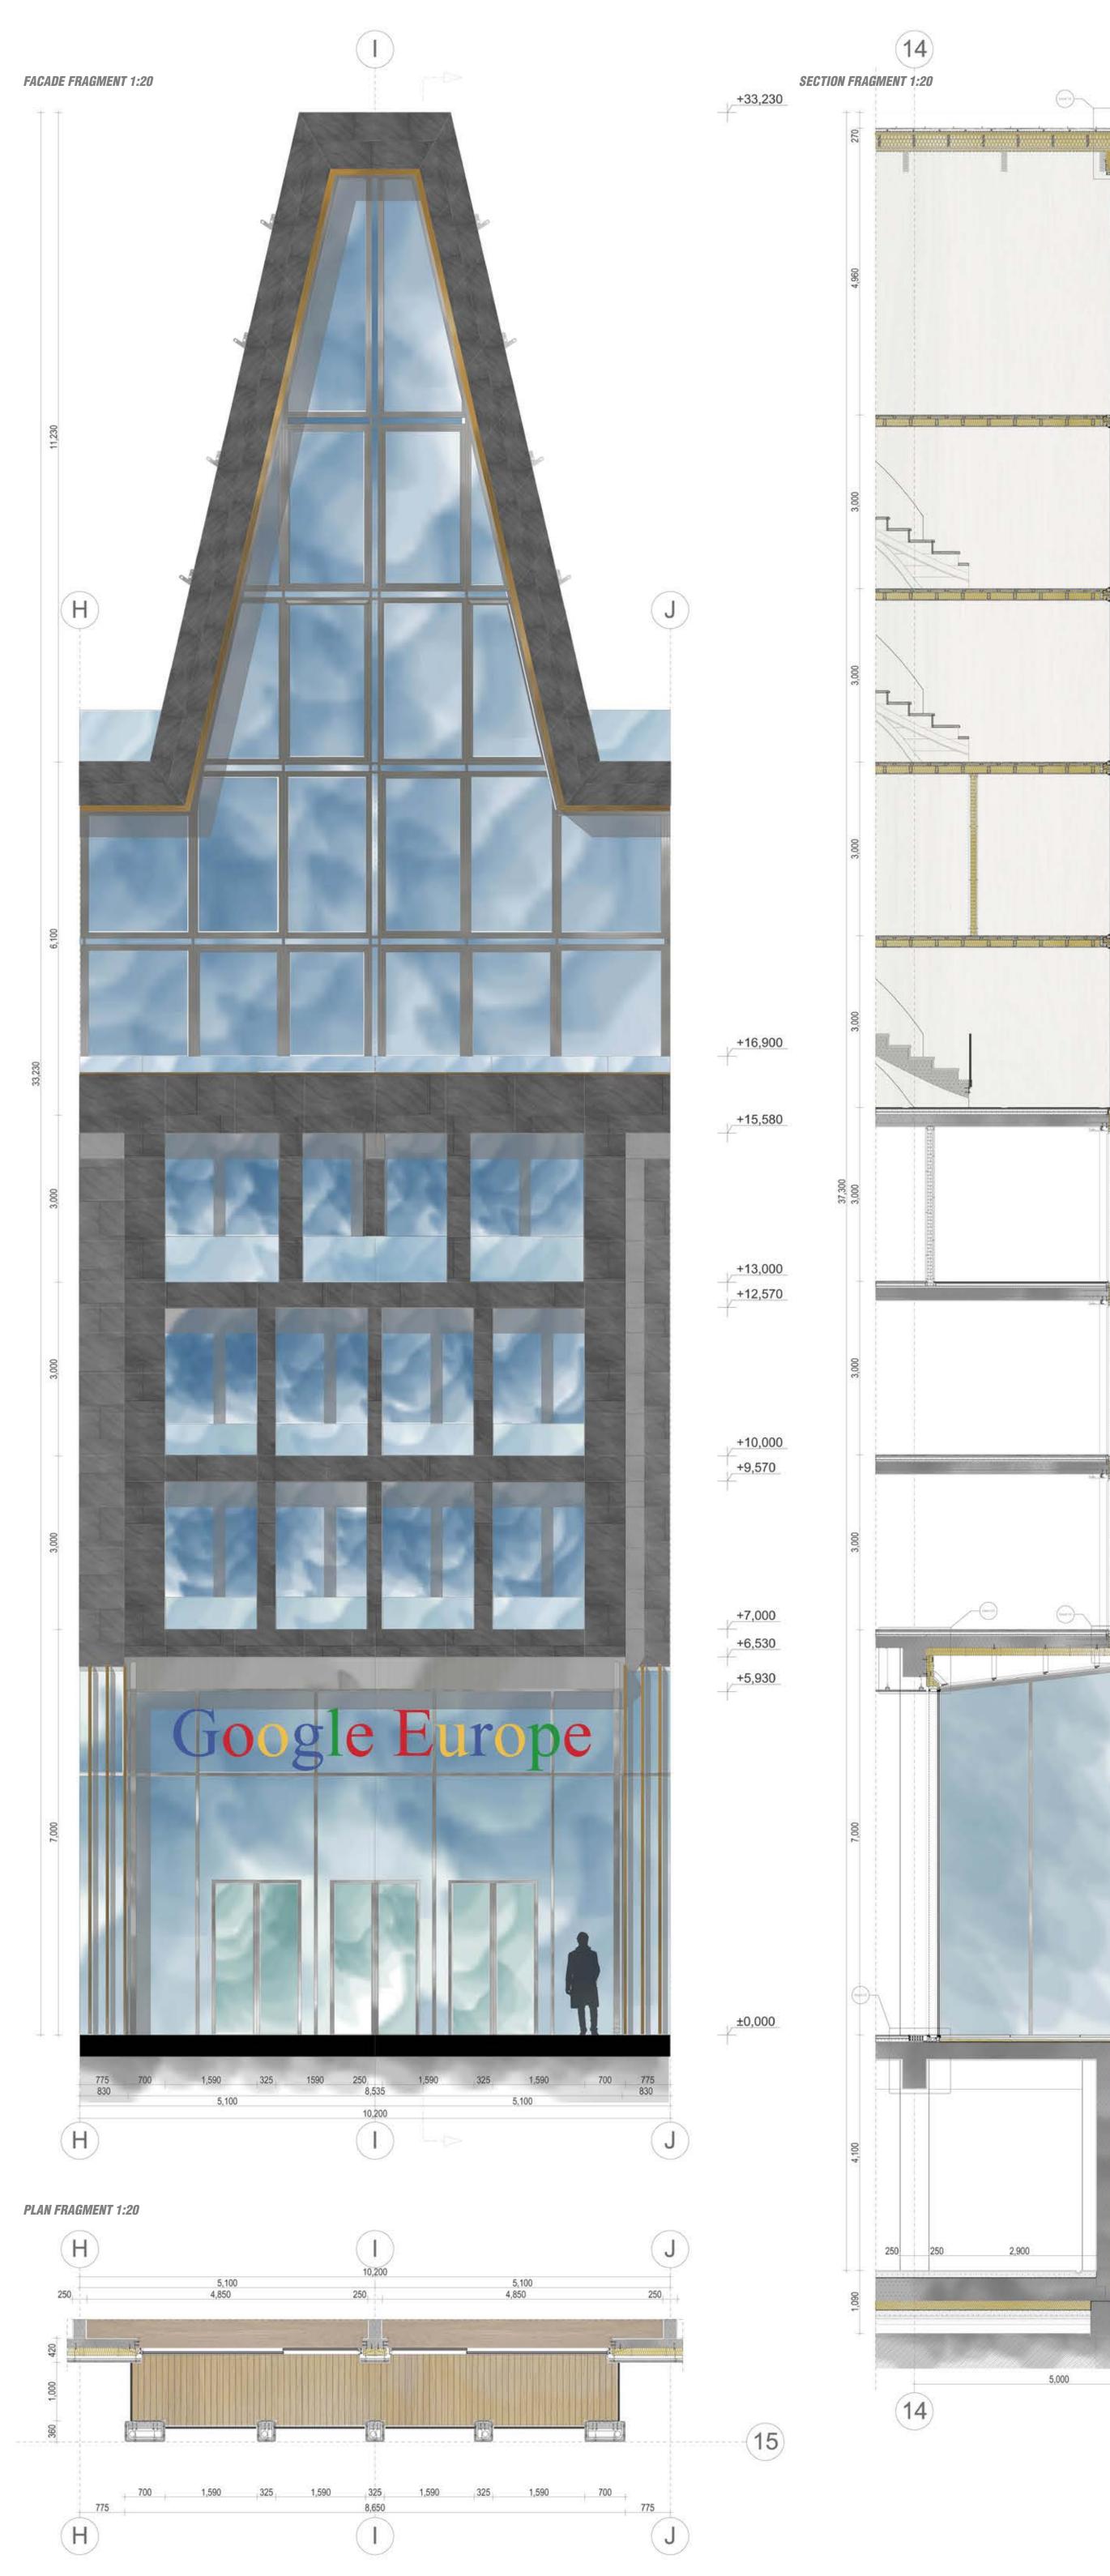

FAMILY HOUSING SECTION - BEDROOMS AND

CANALIZATION

South FacADE (1:100) (1:100) (1:100) (1:100) (1:100) (1:100) (1:100) (1:100) (1:100) (1:100) (1:100) (1:100) (1:100) (1:100) (1:100) (1:100) (1:100) (1:100) (1:100) (1:100) (1:100) (1:100) (1:100) (1:100) (1:100) (1:100) (1:100) (1:100) (1:100) (1:100) (1:100) (1:100) (1:100) (1:100) (1:100) (1:100) (1:100) (1:100) (1:100) (1:100) (1:100) (1:100) (1:100) (1:100) (1:100) (1:100) (1:100) (1:100) (1:100) (1:100) (1:100) (1:100) (1:100) (1:100) (1:100) (1:100) (1:100) (1:100) (1:100) (1:100) (1:100) (1:100) (1:100) (1:100) (1:100) (1:100) (1:100) (1:100) (1:100) (1:100) (1:100) (1:100) (1:100) (1:100) (1:100) (1:100) (1:100) (1:100) (1:100) (1:100) (1:100) (1:100) (1:100) (1:100) (1:100) (1:100) (1:100) (1:100) (1:100) (1:100) (1:100) (1:100) (1:100) (1:100) (1:100) (1:100) (1:100) (1:100) (1:100) (1:100) (1:100) (1:100) (1:100) (1:100) (1:100) (1:100) (1:100) (1:100) (1:100) (1:100) (1:100) (1:100) (1:100) (1:100) (1:100) (1:100) (1:100) (1:100) (1:100) (1:100) (1:100) (1:100) (1:100) (1:100) (1:100) (1:100) (1:100) (1:100) (1:100) (1:100) (1:100) (1:100) (1:100) (1:100) (1:100) (1:100) (1:100) (1:100) (1:100) (1:100) (1:100) (1:100) (1:100) (1:100) (1:100) (1:100) (1:100) (1:100) (1:100) (1:100) (1:100) (1:100) (1:100) (1:100) (1:100) (1:100) (1:100) (1:100) (1:100) (1:100) (1:100) (1:100) (1:100) (1:100) (1:100) (1:100) (1:100) (1:100) (1:100) (1:100) (1:100) (1:100) (1:100) (1:100) (1:100) (1:100) (1:100) (1:100) (1:100) (1:100) (1:100) (1:100) (1:100) (1:100) (1:100) (1:100) (1:100) (1:100) (1:100) (1:100) (1:100) (1:100) (1:100) (1:100) (1:100) (1:100) (1:100) (1:100) (1:100) (1:100) (1:100) (1:100) (1:100) (1:100) (1:100) (1:100) (1:100) (1:100) (1:100) (1:100) (1:100) (1:100) (1:100) (1:100) (1:100) (1:100) (1:100) (1:100) (1:100) (1:100) (1:100) (1:100) (1:100) (1:100) (1:100) (1:100) (1:100) (1:100) (1:100) (1:100) (1:100) (1:100) (1:100) (1:100) (1:100) (1:100) (1:100) (1:100) (1:100) (1:100) (1:100) (1:100) (1:100) (1:100) (1:100) (1:100) (1:100) (1:100) (1:100) (1:100) (1:100) (1:100) (1:100) (1:100)