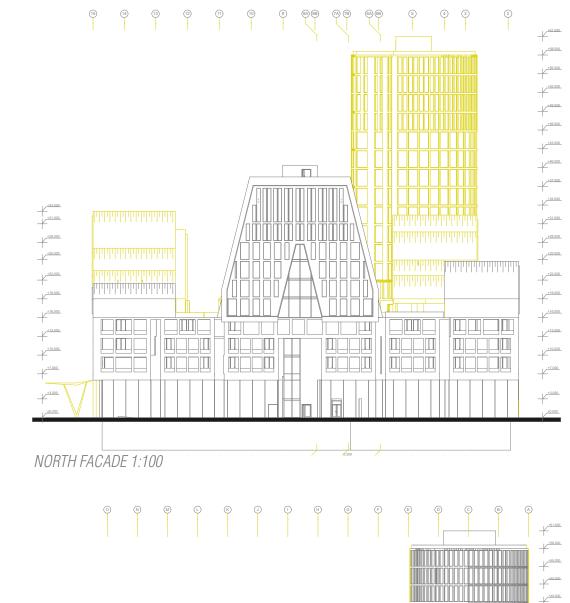

FAMILY HOUSING SECTION - BEDROOMS AND

CANALIZATION

South FacADE (1:100) (1:100) (1:100) (1:100) (1:100) (1:100) (1:100) (1:100) (1:100) (1:100) (1:100) (1:100) (1:100) (1:100) (1:100) (1:100) (1:100) (1:100) (1:100) (1:100) (1:100) (1:100) (1:100) (1:100) (1:100) (1:100) (1:100) (1:100) (1:100) (1:100) (1:100) (1:100) (1:100) (1:100) (1:100) (1:100) (1:100) (1:100) (1:100) (1:100) (1:100) (1:100) (1:100) (1:100) (1:100) (1:100) (1:100) (1:100) (1:100) (1:100) (1:100) (1:100) (1:100) (1:100) (1:100) (1:100) (1:100) (1:100) (1:100) (1:100) (1:100) (1:100) (1:100) (1:100) (1:100) (1:100) (1:100) (1:100) (1:100) (1:100) (1:100) (1:100) (1:100) (1:100) (1:100) (1:100) (1:100) (1:100) (1:100) (1:100) (1:100) (1:100) (1:100) (1:100) (1:100) (1:100) (1:100) (1:100) (1:100) (1:100) (1:100) (1:100) (1:100) (1:100) (1:100) (1:100) (1:100) (1:100) (1:100) (1:100) (1:100) (1:100) (1:100) (1:100) (1:100) (1:100) (1:100) (1:100) (1:100) (1:100) (1:100) (1:100) (1:100) (1:100) (1:100) (1:100) (1:100) (1:100) (1:100) (1:100) (1:100) (1:100) (1:100) (1:100) (1:100) (1:100) (1:100) (1:100) (1:100) (1:100) (1:100) (1:100) (1:100) (1:100) (1:100) (1:100) (1:100) (1:100) (1:100) (1:100) (1:100) (1:100) (1:100) (1:100) (1:100) (1:100) (1:100) (1:100) (1:100) (1:100) (1:100) (1:100) (1:100) (1:100) (1:100) (1:100) (1:100) (1:100) (1:100) (1:100) (1:100) (1:100) (1:100) (1:100) (1:100) (1:100) (1:100) (1:100) (1:100) (1:100) (1:100) (1:100) (1:100) (1:100) (1:100) (1:100) (1:100) (1:100) (1:100) (1:100) (1:100) (1:100) (1:100) (1:100) (1:100) (1:100) (1:100) (1:100) (1:100) (1:100) (1:100) (1:100) (1:100) (1:100) (1:100) (1:100) (1:100) (1:100) (1:100) (1:100) (1:100) (1:100) (1:100) (1:100) (1:100) (1:100) (1:100) (1:100) (1:100) (1:100) (1:100) (1:100) (1:100) (1:100) (1:100) (1:100) (1:100) (1:100) (1:100) (1:100) (1:100) (1:100) (1:100) (1:100) (1:100) (1:100) (1:100) (1:100) (1:100) (1:100) (1:100) (1:100) (1:100) (1:100) (1:100) (1:100) (1:100) (1:100) (1:100) (1:100) (1:100) (1:100) (1:100) (1:100) (1:100) (1:100) (1:100) (1:100) (1:100) (1:100) (1:100) (1:100) (1:100) (1:100)