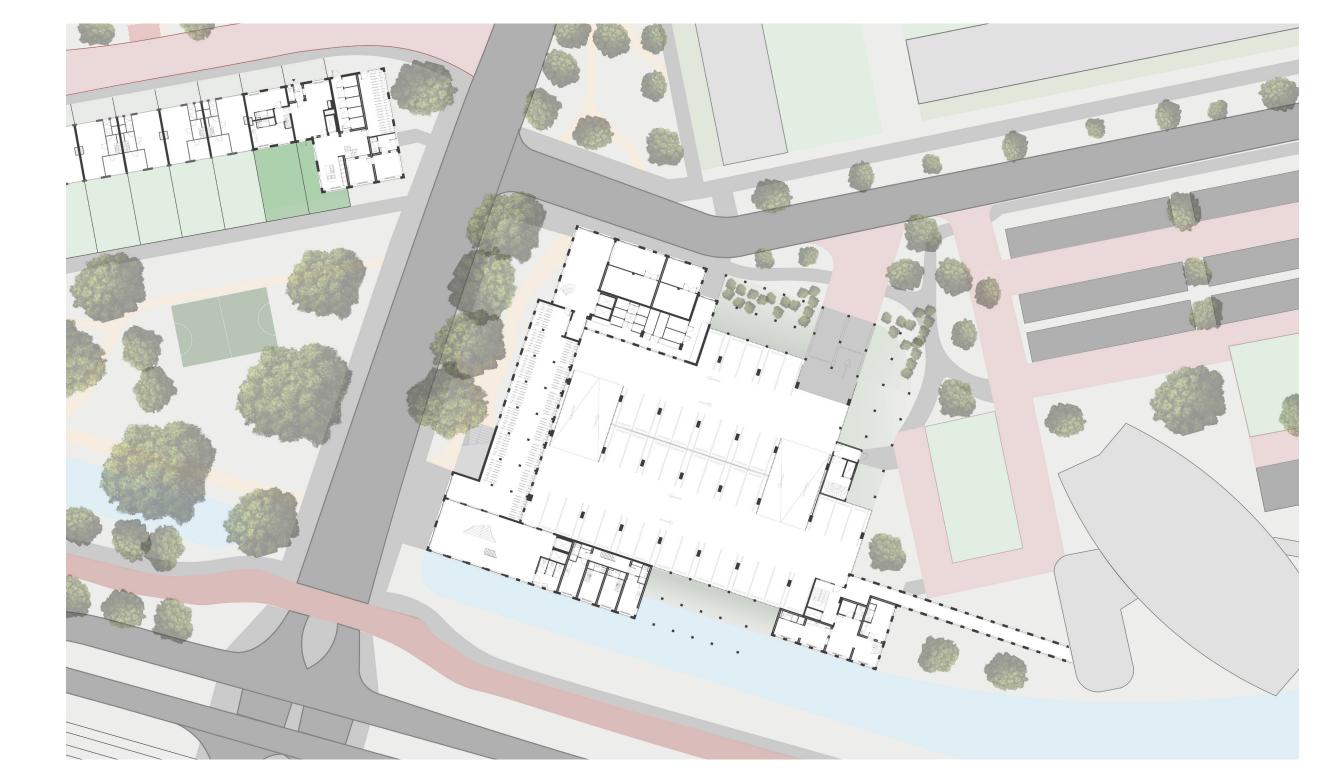

Ground floor 0

Ground floor plan

South-east facade impression

Seventh floor +21

.

East impression

Tenth floor +30

Eleventh floor +33

### Prefab facade elements

Ground floor plan