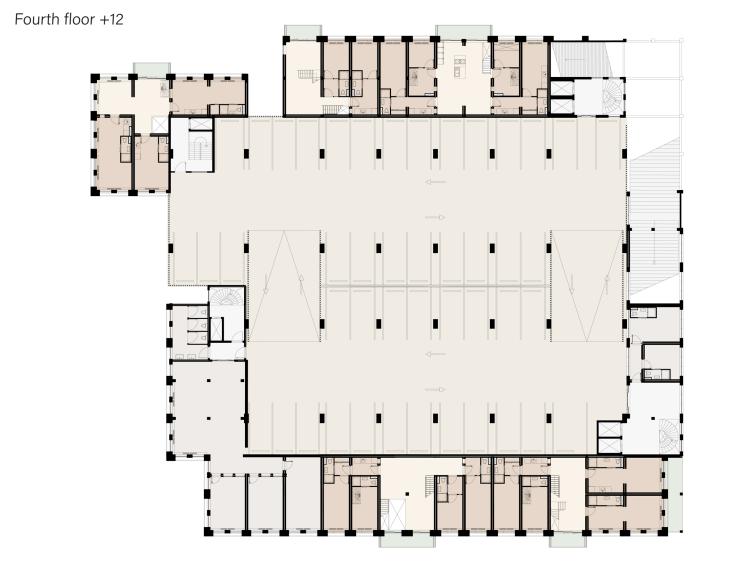

## Birds eye view neighbourhood blocks

East birds eye view

Southern block birds eye view

Third floor +9

North birds eye view

Fourth floor +12

| Dwelling              |
|-----------------------|
| Shared spaces         |
| Communal spaces       |
| Circulation           |
| Shared outdoor spaces |