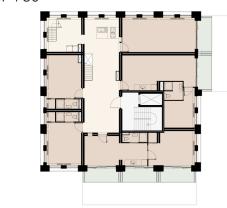

Ground floor 0

Ground floor plan







South-east facade impression















Seventh floor +21

.











East impression



Tenth floor +30







Eleventh floor +33



North-east impression





# Sixth floor +18

#### North-west impression



Thirteenth floor +40





South entrance impression

## South entrance hall impression











## South entrance hall impression



Functions





\_\_\_\_

### Prefab facade elements



Ground floor plan



## Birds eye view neighbourhood blocks



East birds eye view











Southern block birds eye view



Third floor +9



North birds eye view



Fourth floor +12



| Dwelling              |
|-----------------------|
| Shared spaces         |
| Communal spaces       |
| Circulation           |
| Shared outdoor spaces |





Street view west