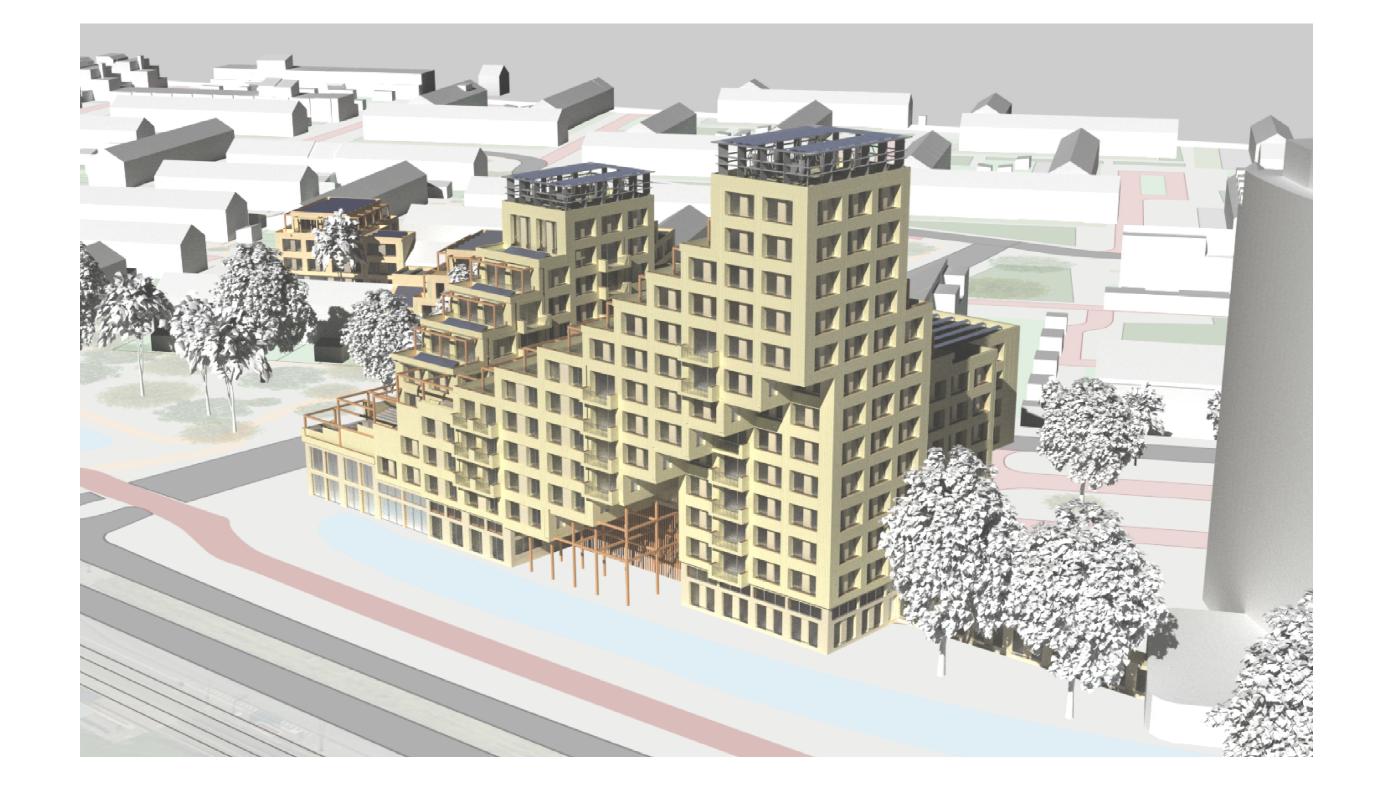

## Birds eye view neighbourhood blocks

East birds eye view

Southern block birds eye view

Third floor +9

North birds eye view

Fourth floor +12

| Dwelling              |
|-----------------------|
| Shared spaces         |
| Communal spaces       |
| Circulation           |
| Shared outdoor spaces |

Street view west