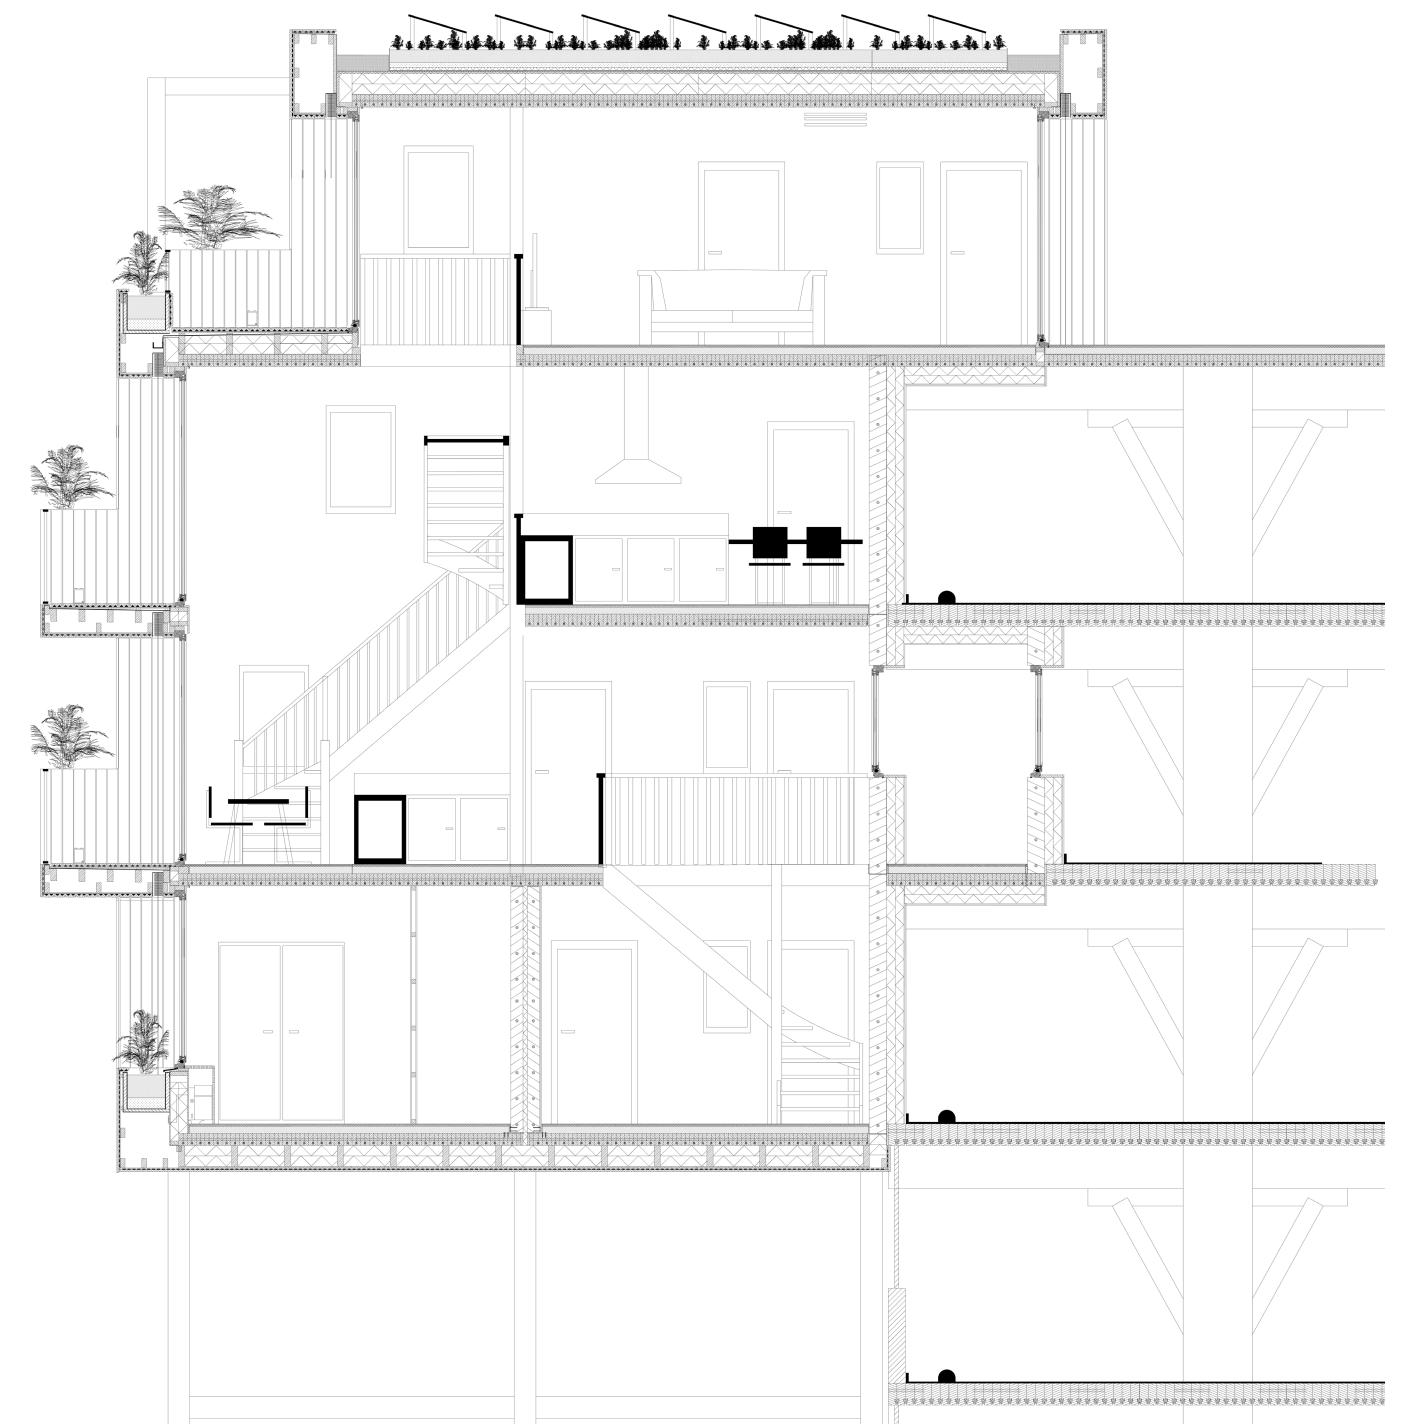

Ground floor 0

Ground floor plan







South-east facade impression















Seventh floor +21

.











East impression



Tenth floor +30







Eleventh floor +33



North-east impression





# Sixth floor +18

#### North-west impression



Thirteenth floor +40





South entrance impression

## South entrance hall impression











## South entrance hall impression



Functions





\_\_\_\_

### Prefab facade elements



Ground floor plan



## Birds eye view neighbourhood blocks



East birds eye view











Southern block birds eye view



Third floor +9



North birds eye view



Fourth floor +12



| Dwelling              |
|-----------------------|
| Shared spaces         |
| Communal spaces       |
| Circulation           |
| Shared outdoor spaces |





Street view west