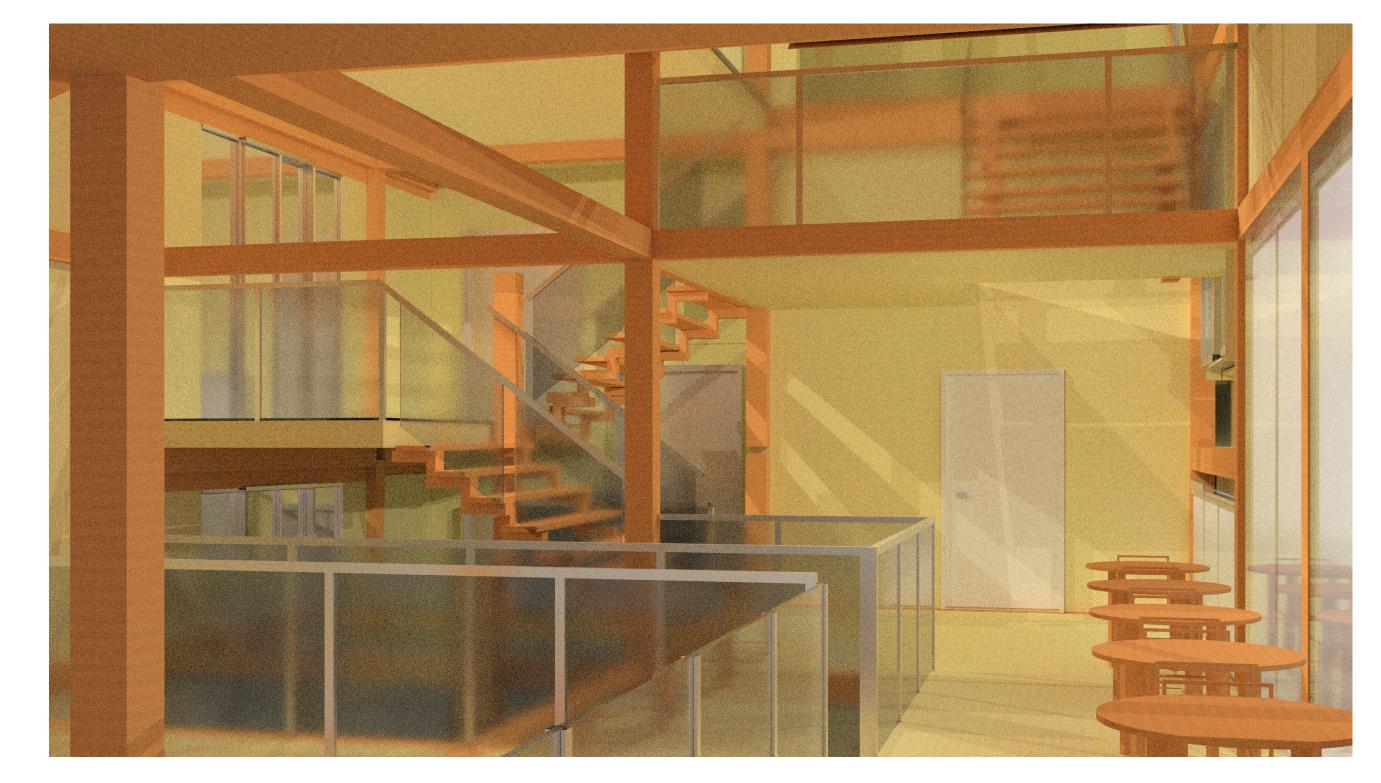

Ground floor 0

Ground floor plan







South-east facade impression















Seventh floor +21

.











East impression



Tenth floor +30







Eleventh floor +33



North-east impression





# Sixth floor +18

#### North-west impression



Thirteenth floor +40





South entrance impression

## South entrance hall impression











## South entrance hall impression



Functions





\_\_\_\_

### Prefab facade elements



Ground floor plan



## Birds eye view neighbourhood blocks



East birds eye view











Southern block birds eye view



Third floor +9



North birds eye view



Fourth floor +12



| Dwelling              |
|-----------------------|
| Shared spaces         |
| Communal spaces       |
| Circulation           |
| Shared outdoor spaces |





Street view west