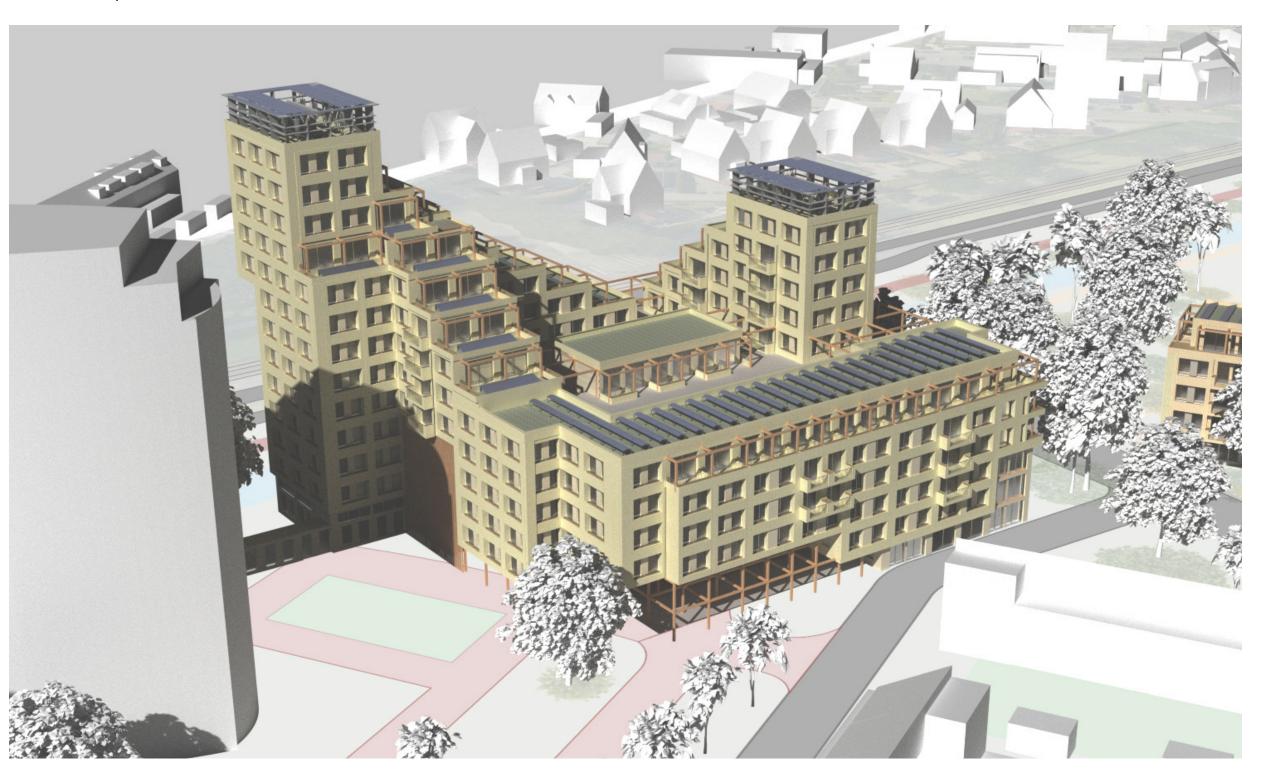

Ground floor 0

Ground floor plan







South-east facade impression















Seventh floor +21

.











East impression



Tenth floor +30







Eleventh floor +33



North-east impression





# Sixth floor +18

#### North-west impression



Thirteenth floor +40





South entrance impression

## South entrance hall impression











## South entrance hall impression



Functions





\_\_\_\_

### Prefab facade elements



Ground floor plan



## Birds eye view neighbourhood blocks



East birds eye view











Southern block birds eye view



Third floor +9



North birds eye view



Fourth floor +12



| Dwelling              |
|-----------------------|
| Shared spaces         |
| Communal spaces       |
| Circulation           |
| Shared outdoor spaces |





Street view west