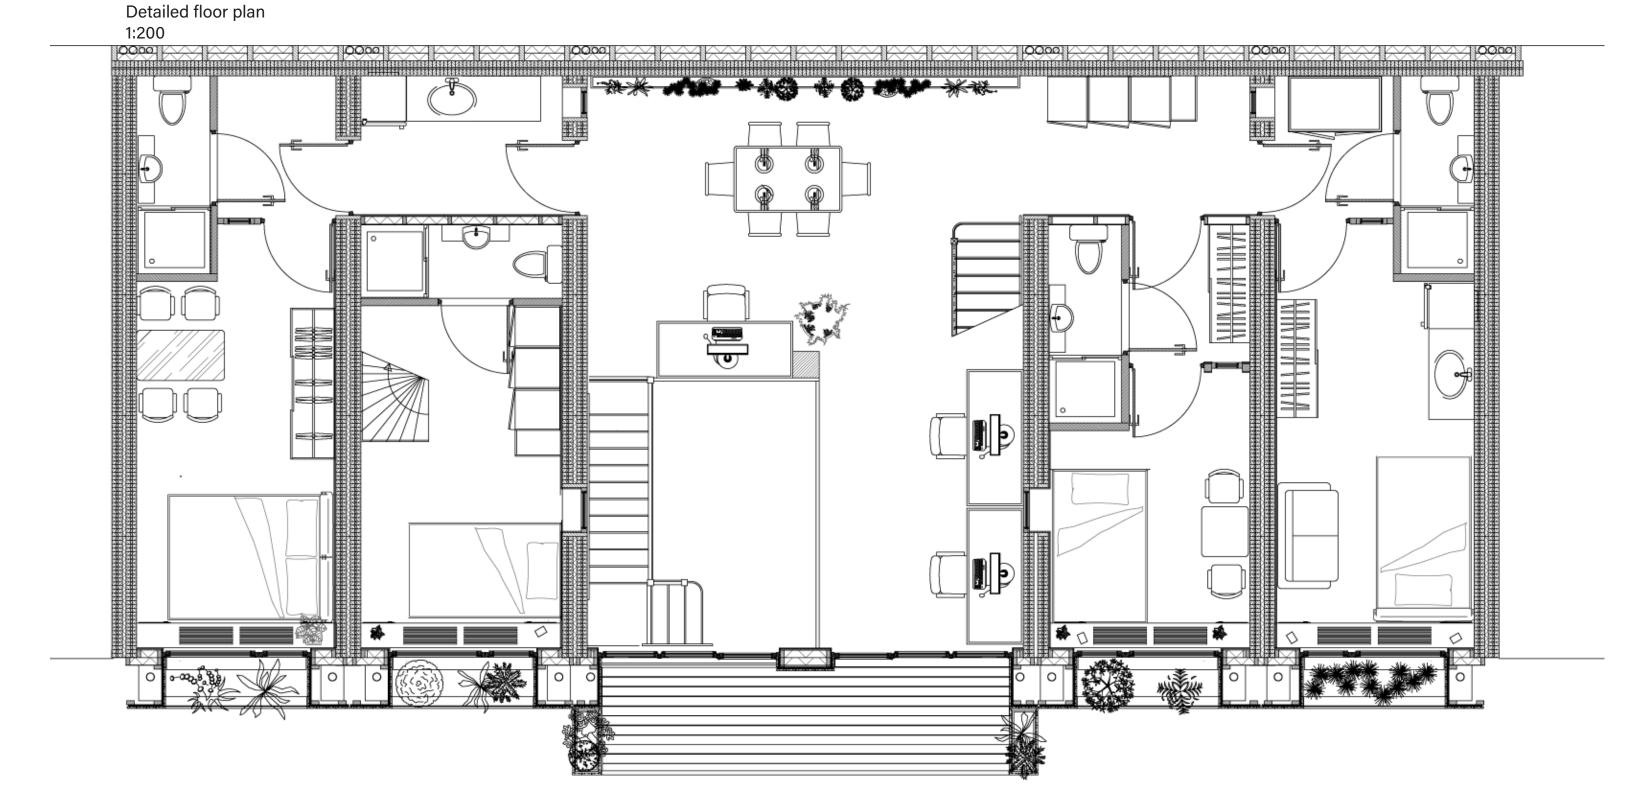

Ground floor 0

Ground floor plan







South-east facade impression















Seventh floor +21

.











East impression



Tenth floor +30







Eleventh floor +33



North-east impression





# Sixth floor +18

#### North-west impression



Thirteenth floor +40





South entrance impression

## South entrance hall impression











## South entrance hall impression



Functions





\_\_\_\_

### Prefab facade elements



Ground floor plan



## Birds eye view neighbourhood blocks



East birds eye view











Southern block birds eye view



Third floor +9



North birds eye view



Fourth floor +12



| Dwelling              |
|-----------------------|
| Shared spaces         |
| Communal spaces       |
| Circulation           |
| Shared outdoor spaces |





Street view west