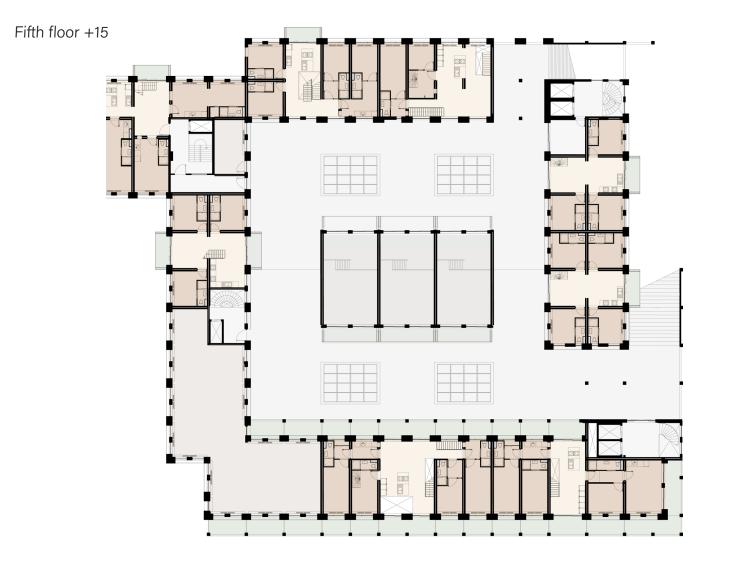

Ground floor 0

Ground floor plan







South-east facade impression















Seventh floor +21

.











East impression



Tenth floor +30







Eleventh floor +33



North-east impression





# Sixth floor +18

#### North-west impression



Thirteenth floor +40





South entrance impression

## South entrance hall impression











## South entrance hall impression



Functions





\_\_\_\_

### Prefab facade elements



Ground floor plan



## Birds eye view neighbourhood blocks



East birds eye view











Southern block birds eye view



Third floor +9



North birds eye view



Fourth floor +12



| Dwelling              |
|-----------------------|
| Shared spaces         |
| Communal spaces       |
| Circulation           |
| Shared outdoor spaces |





Street view west