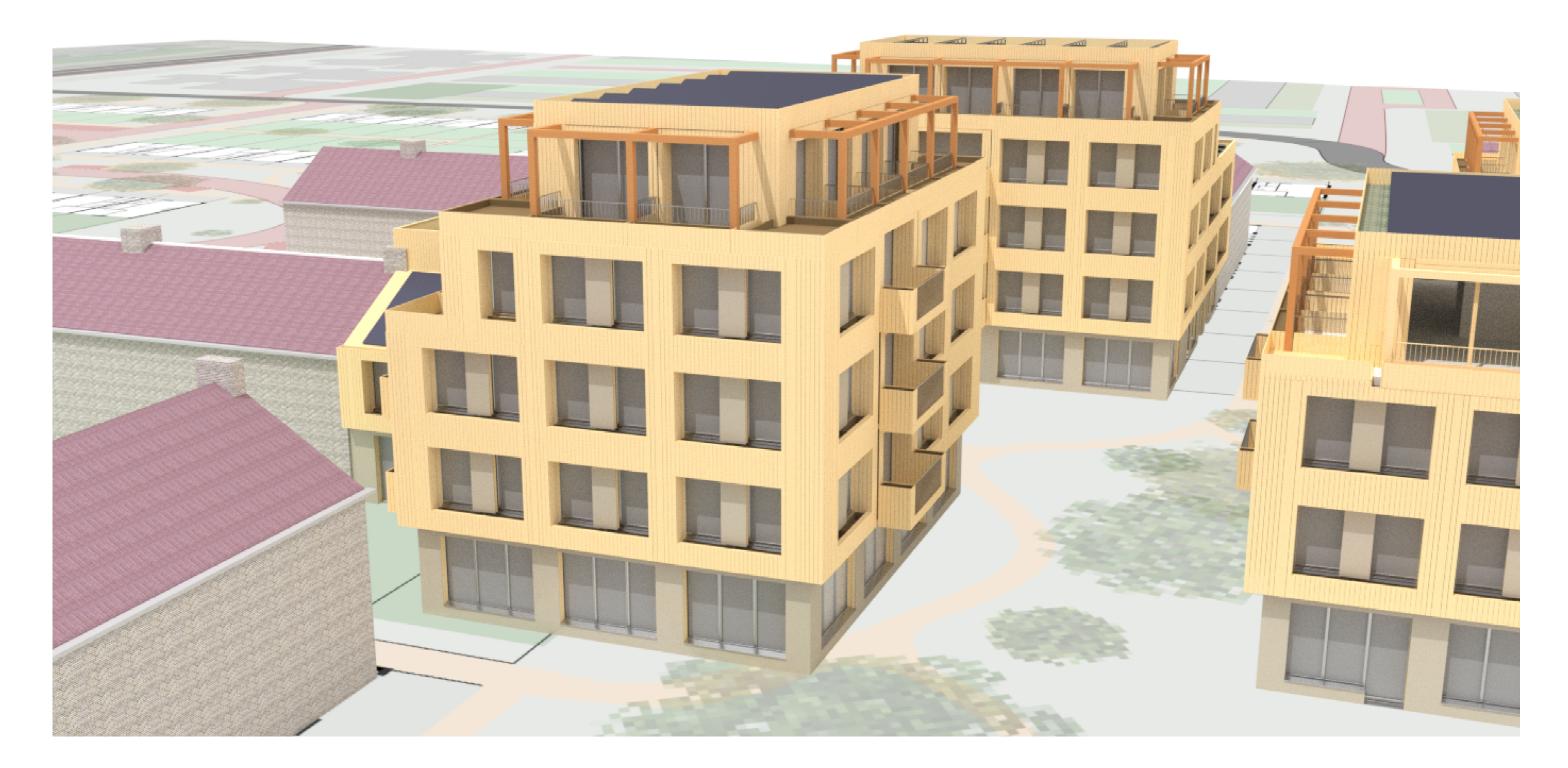

Ground floor 0

Ground floor plan







South-east facade impression















Seventh floor +21

.











East impression



Tenth floor +30







Eleventh floor +33



North-east impression





# Sixth floor +18

#### North-west impression



Thirteenth floor +40





South entrance impression

## South entrance hall impression











## South entrance hall impression



Functions





\_\_\_\_

### Prefab facade elements



Ground floor plan



## Birds eye view neighbourhood blocks



East birds eye view











Southern block birds eye view



Third floor +9



North birds eye view



Fourth floor +12



| Dwelling              |
|-----------------------|
| Shared spaces         |
| Communal spaces       |
| Circulation           |
| Shared outdoor spaces |





Street view west