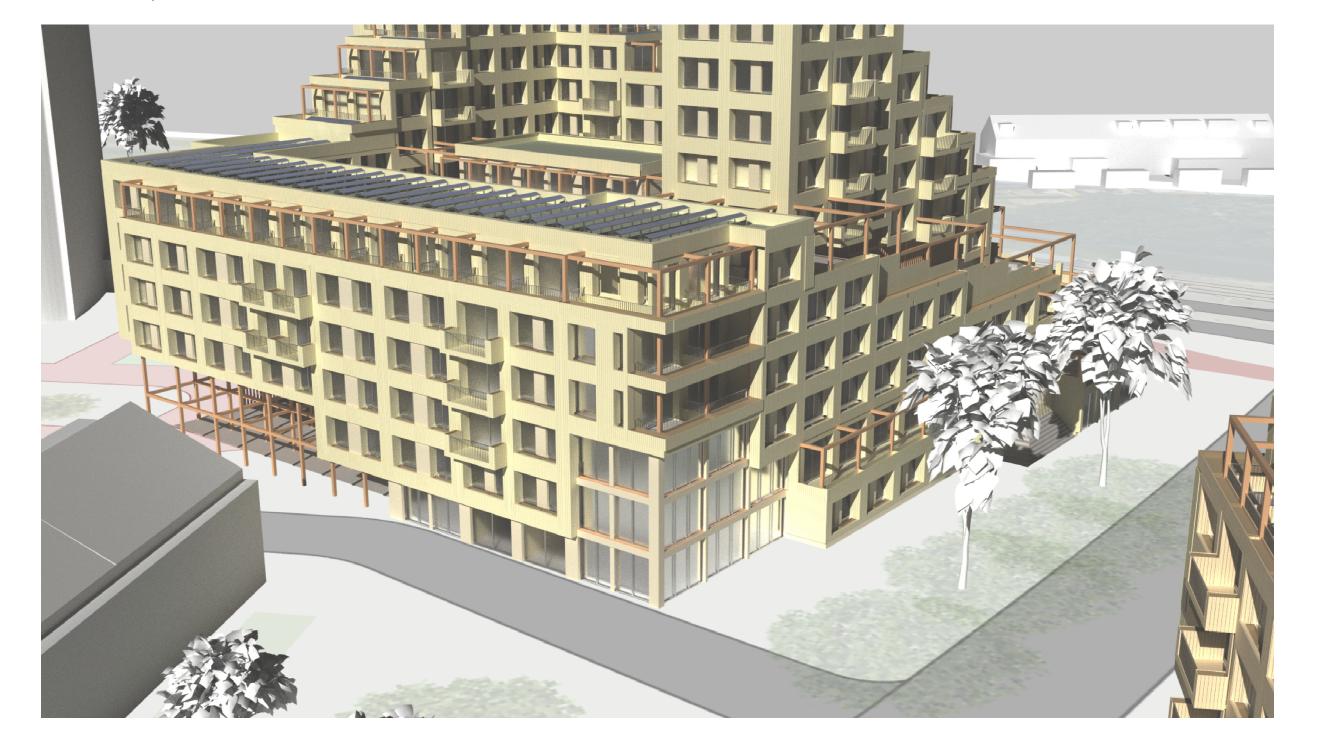

Ground floor 0

Ground floor plan







South-east facade impression















Seventh floor +21

.











East impression



Tenth floor +30







Eleventh floor +33



North-east impression





# Sixth floor +18

#### North-west impression



Thirteenth floor +40





South entrance impression

## South entrance hall impression











## South entrance hall impression



Functions





\_\_\_\_

### Prefab facade elements



Ground floor plan



## Birds eye view neighbourhood blocks



East birds eye view











Southern block birds eye view



Third floor +9



North birds eye view



Fourth floor +12



| Dwelling              |
|-----------------------|
| Shared spaces         |
| Communal spaces       |
| Circulation           |
| Shared outdoor spaces |





Street view west