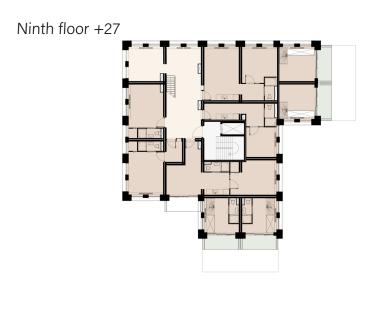

Ground floor 0

Ground floor plan

South-east facade impression

Seventh floor +21

.

East impression

Tenth floor +30

Eleventh floor +33