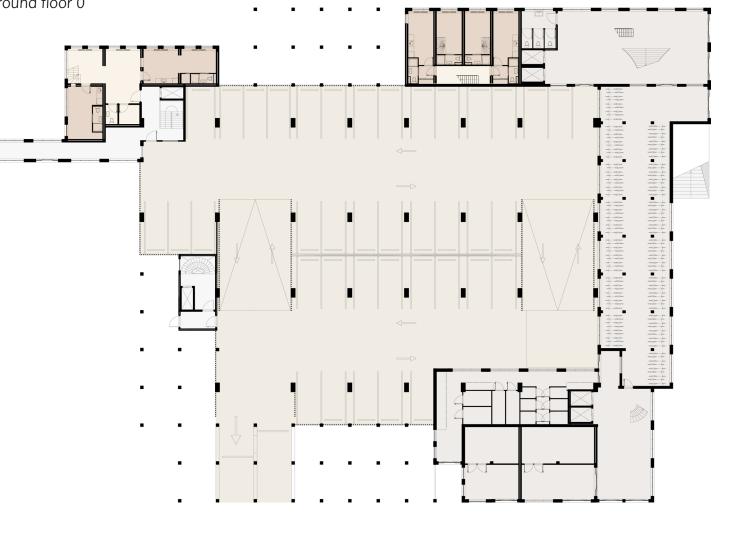

Ground floor 0

Ground floor plan

South-east facade impression

Seventh floor +21

.

East impression

Tenth floor +30

Eleventh floor +33