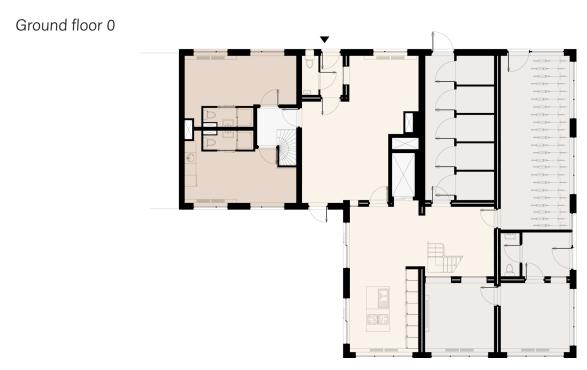

Ground floor 0

Ground floor plan

South-east facade impression

Seventh floor +21

.

East impression

Tenth floor +30

Eleventh floor +33