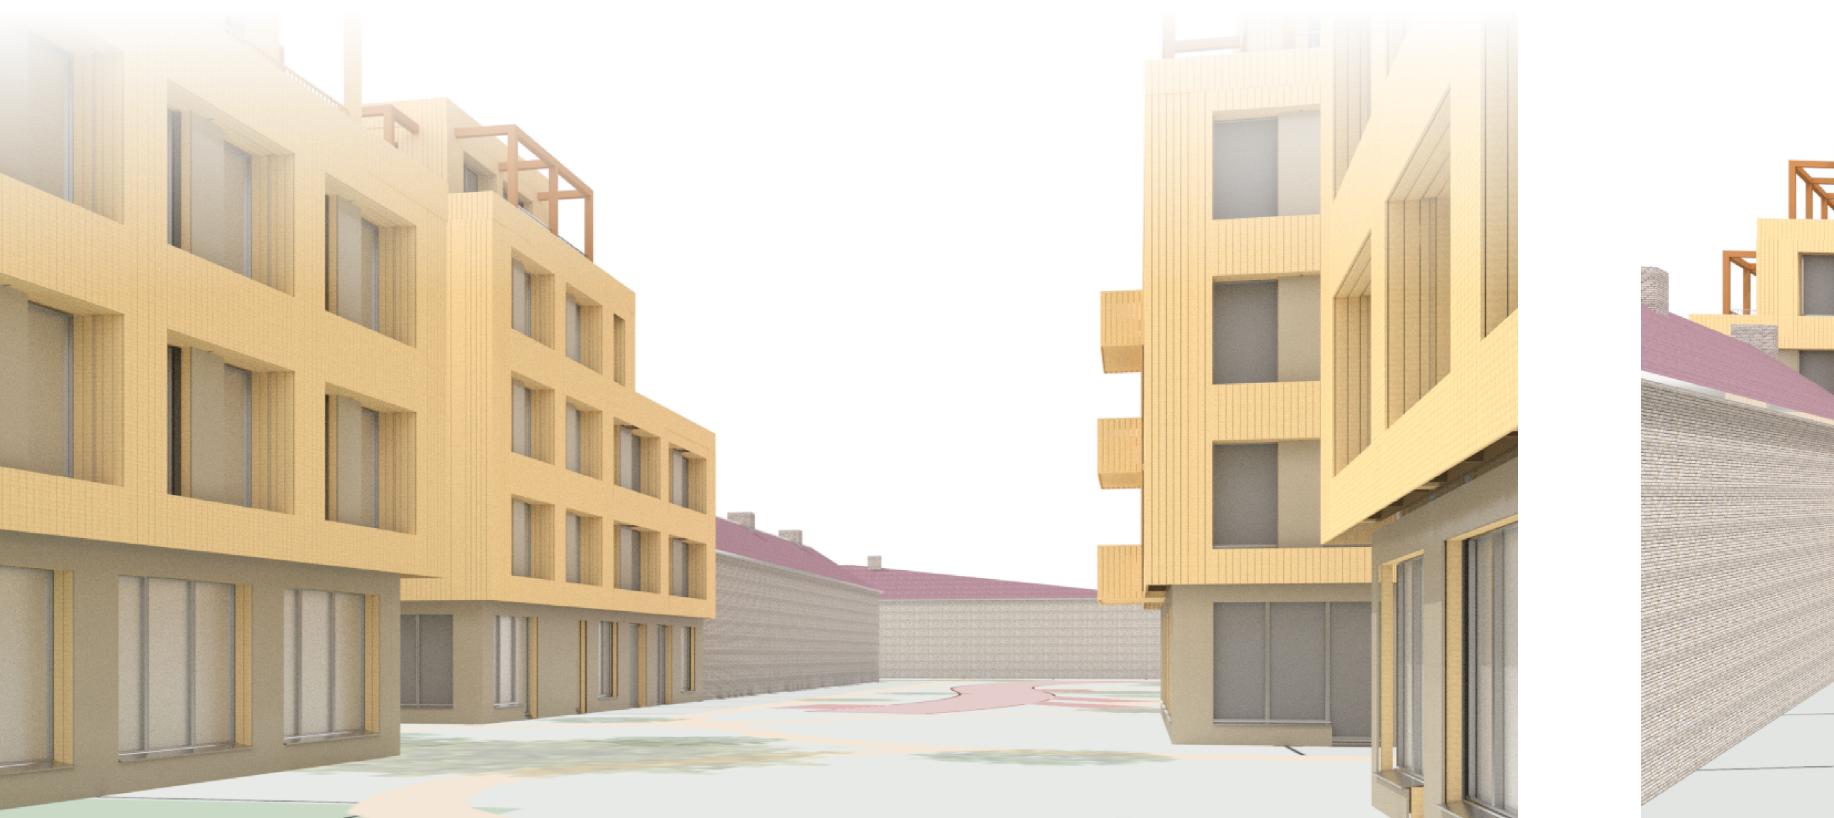

Ground floor 0

Ground floor plan







South-east facade impression















Seventh floor +21

.











East impression



Tenth floor +30







Eleventh floor +33



North-east impression





# Sixth floor +18

#### North-west impression



Thirteenth floor +40





South entrance impression

## South entrance hall impression











## South entrance hall impression



Functions





\_\_\_\_

### Prefab facade elements



Ground floor plan



## Birds eye view neighbourhood blocks



East birds eye view











Southern block birds eye view



Third floor +9



North birds eye view



Fourth floor +12



| Dwelling              |
|-----------------------|
| Shared spaces         |
| Communal spaces       |
| Circulation           |
| Shared outdoor spaces |





Street view west