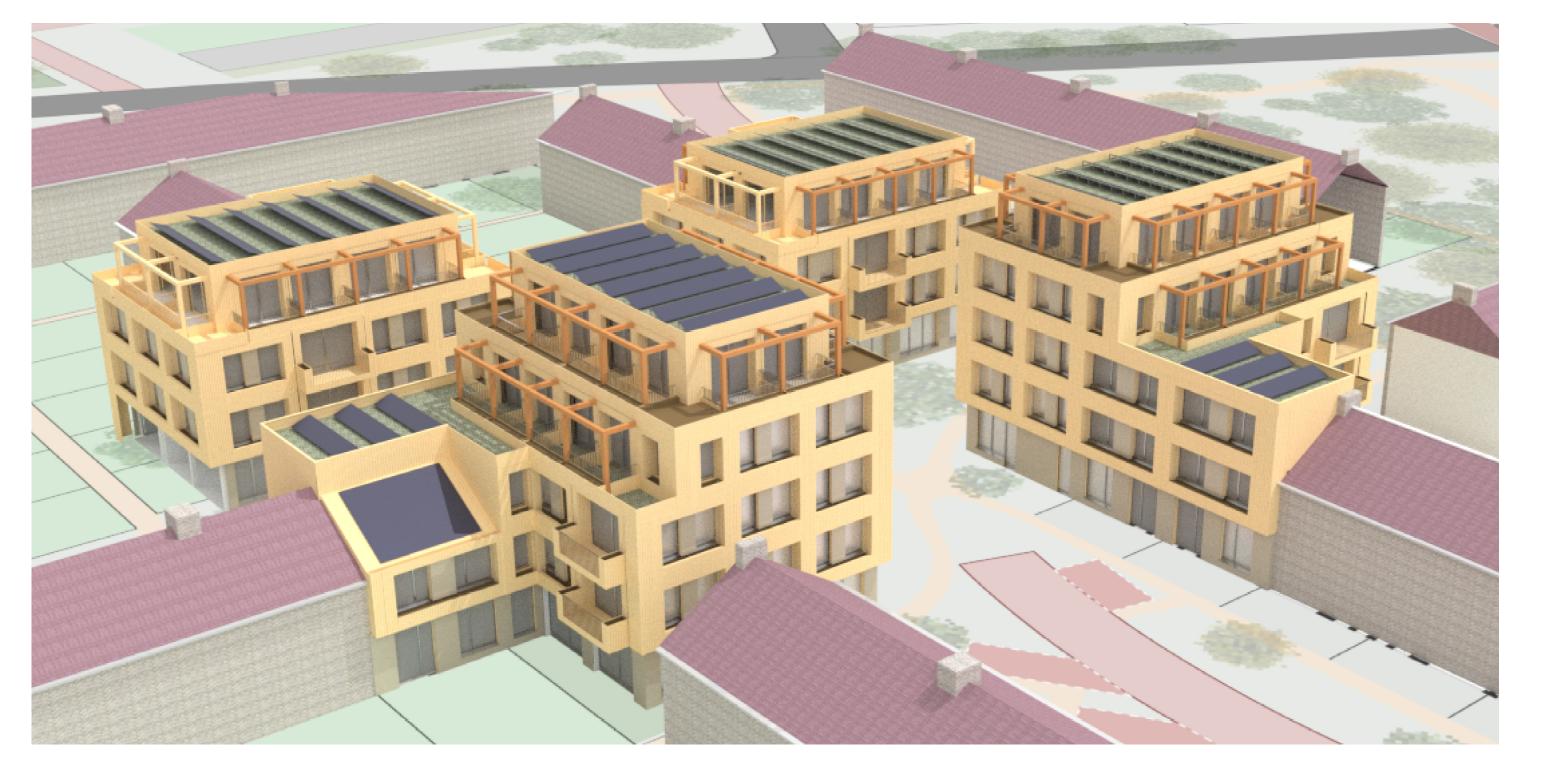

## Birds eye view neighbourhood blocks

East birds eye view

Southern block birds eye view

Third floor +9

North birds eye view

Fourth floor +12

| Dwelling              |
|-----------------------|
| Shared spaces         |
| Communal spaces       |
| Circulation           |
| Shared outdoor spaces |