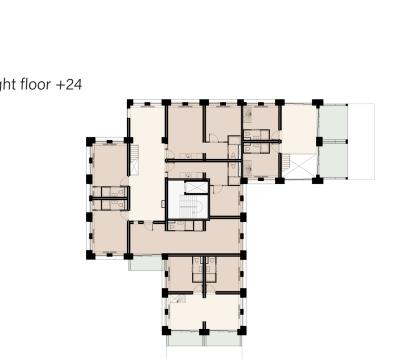

Ground floor 0

Ground floor plan

South-east facade impression

Seventh floor +21

.

East impression

Tenth floor +30

Eleventh floor +33