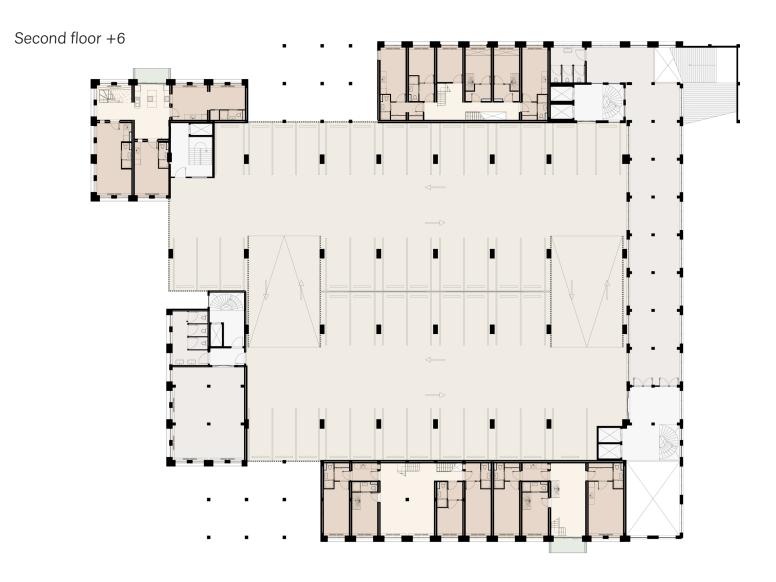

Ground floor 0

Ground floor plan







South-east facade impression















Seventh floor +21

.











East impression



Tenth floor +30







Eleventh floor +33



North-east impression





# Sixth floor +18

#### North-west impression



Thirteenth floor +40





South entrance impression

## South entrance hall impression











## South entrance hall impression



Functions





\_\_\_\_

### Prefab facade elements



Ground floor plan



## Birds eye view neighbourhood blocks



East birds eye view











Southern block birds eye view



Third floor +9



North birds eye view



Fourth floor +12



| Dwelling              |
|-----------------------|
| Shared spaces         |
| Communal spaces       |
| Circulation           |
| Shared outdoor spaces |





Street view west