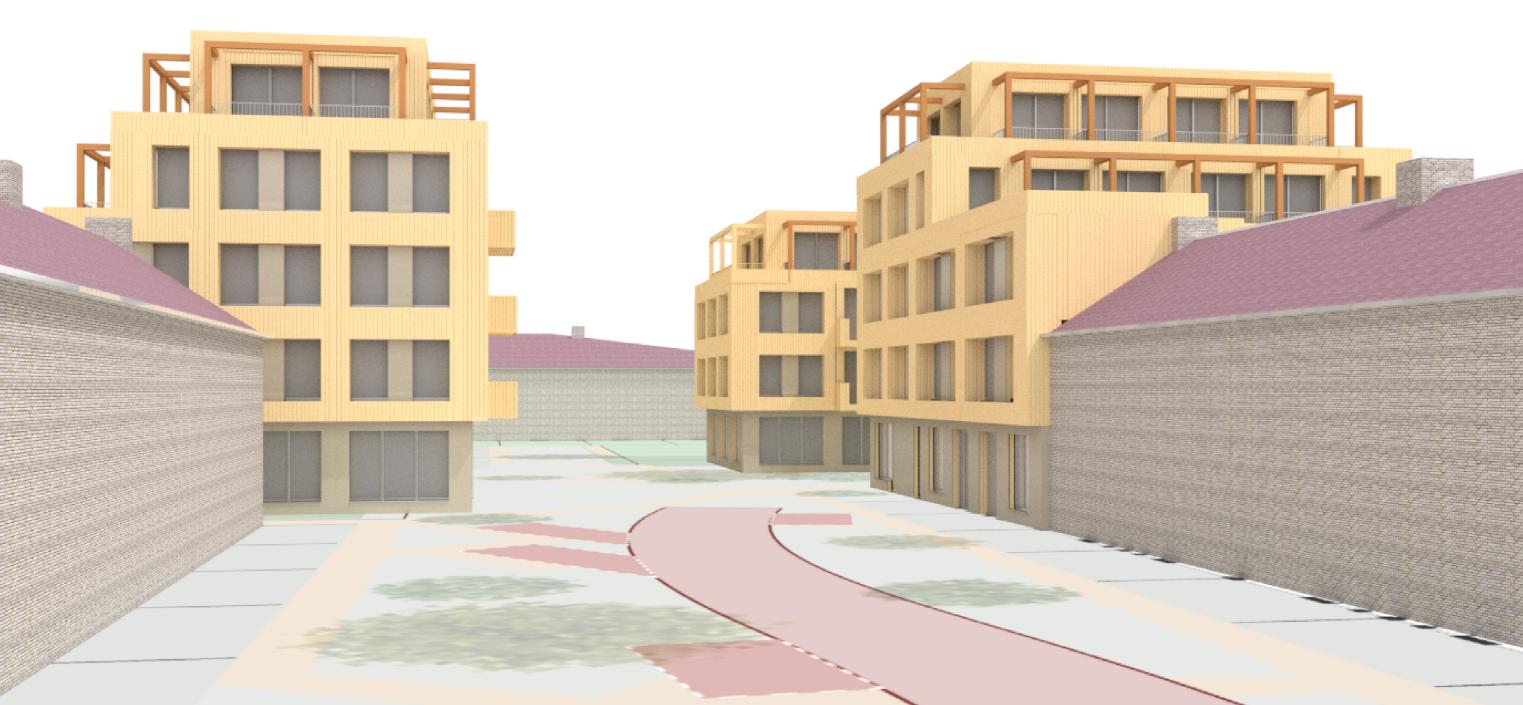

## Birds eye view neighbourhood blocks

East birds eye view

Southern block birds eye view

Third floor +9

North birds eye view

Fourth floor +12

| Dwelling              |
|-----------------------|
| Shared spaces         |
| Communal spaces       |
| Circulation           |
| Shared outdoor spaces |