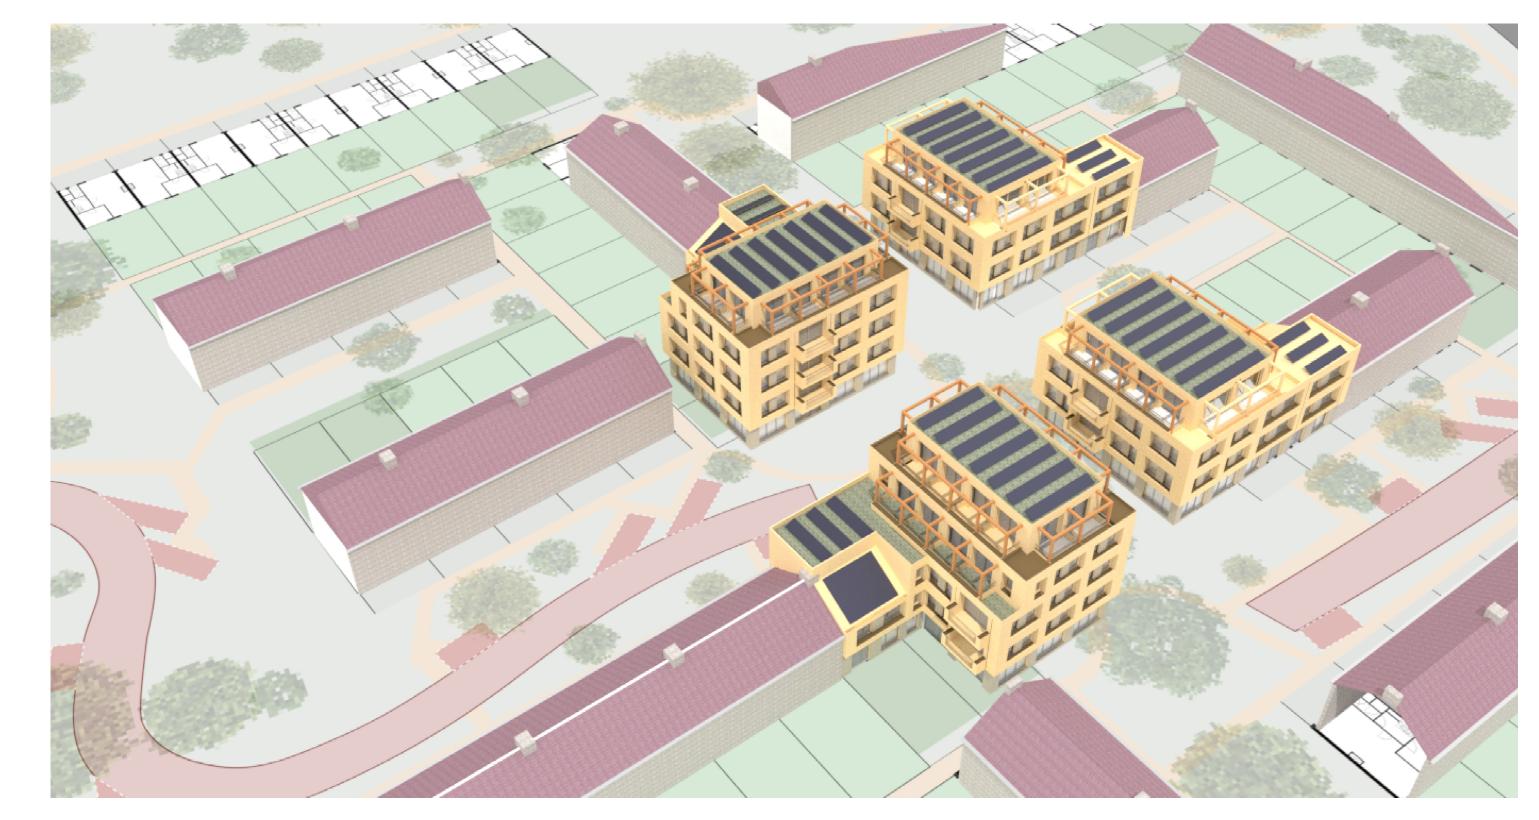

## Birds eye view neighbourhood blocks

East birds eye view

Southern block birds eye view

Third floor +9

North birds eye view

Fourth floor +12

| Dwelling              |
|-----------------------|
| Shared spaces         |
| Communal spaces       |
| Circulation           |
| Shared outdoor spaces |