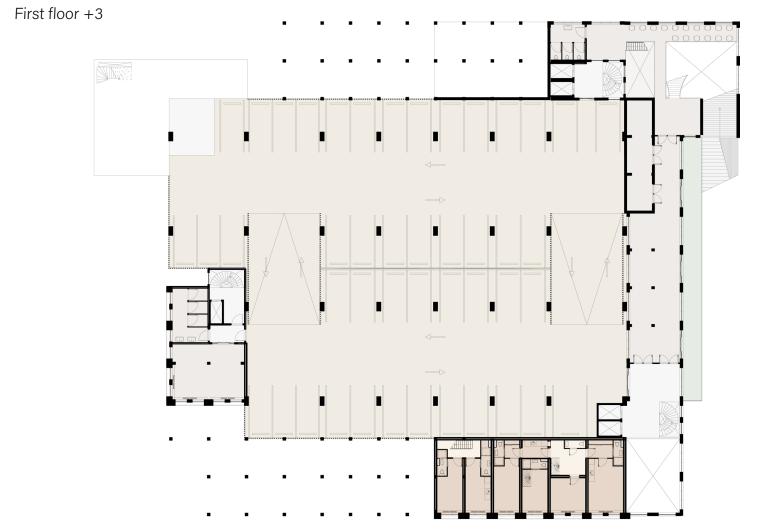

## Birds eye view neighbourhood blocks

East birds eye view

Southern block birds eye view

Third floor +9

North birds eye view

Fourth floor +12

| Dwelling              |
|-----------------------|
| Shared spaces         |
| Communal spaces       |
| Circulation           |
| Shared outdoor spaces |