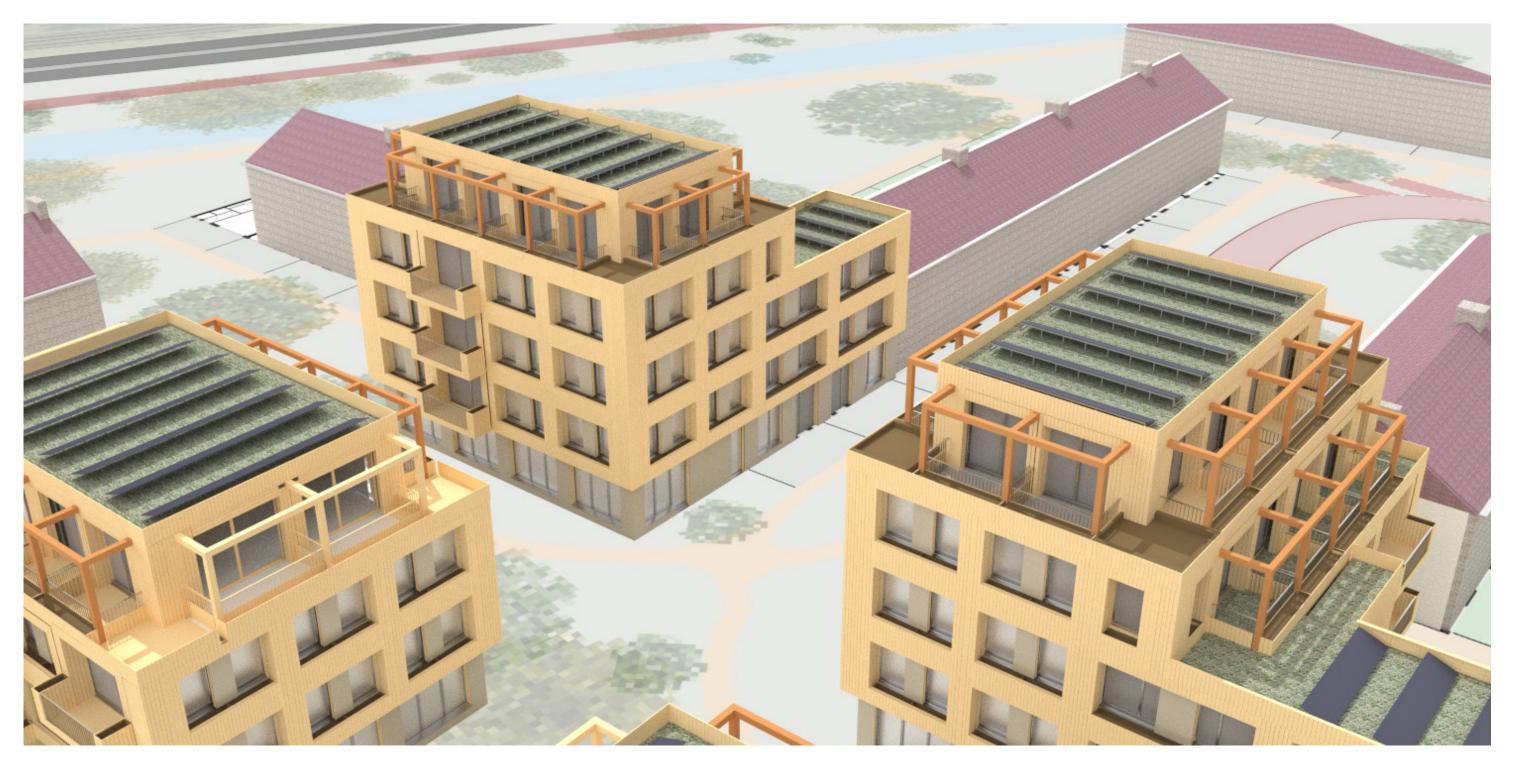

## Birds eye view neighbourhood blocks

East birds eye view

Southern block birds eye view

Third floor +9

North birds eye view

Fourth floor +12

| Dwelling              |
|-----------------------|
| Shared spaces         |
| Communal spaces       |
| Circulation           |
| Shared outdoor spaces |