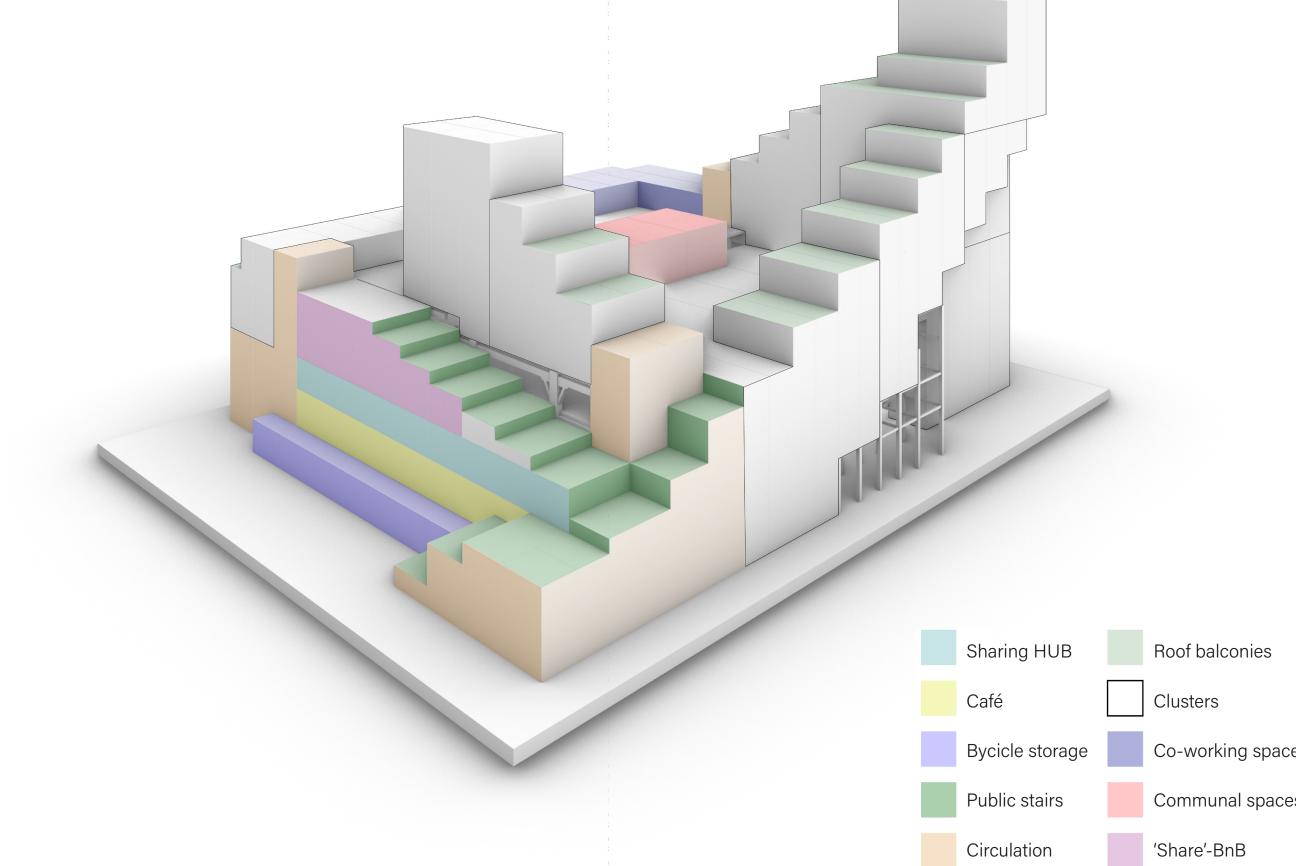

## Birds eye view neighbourhood blocks

East birds eye view

Southern block birds eye view

Third floor +9

North birds eye view

Fourth floor +12

| Dwelling              |
|-----------------------|
| Shared spaces         |
| Communal spaces       |
| Circulation           |
| Shared outdoor spaces |