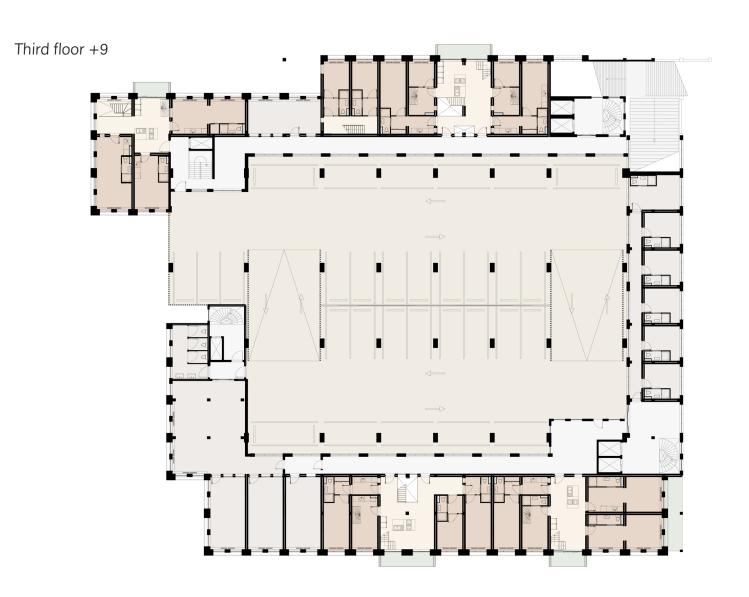

## Birds eye view neighbourhood blocks

East birds eye view

Southern block birds eye view

Third floor +9

North birds eye view

Fourth floor +12

| Dwelling              |
|-----------------------|
| Shared spaces         |
| Communal spaces       |
| Circulation           |
| Shared outdoor spaces |