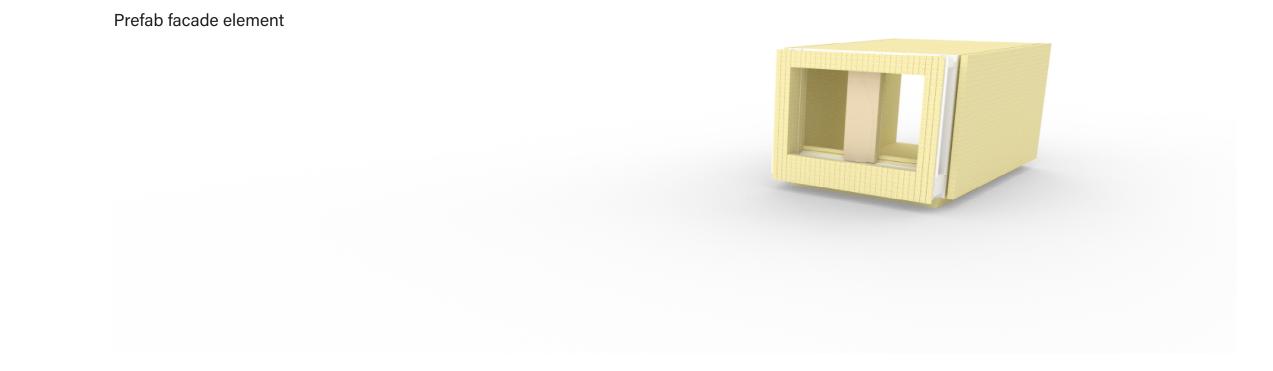

Ground floor 0

Ground floor plan







South-east facade impression















Seventh floor +21

.











East impression



Tenth floor +30







Eleventh floor +33



North-east impression





# Sixth floor +18

#### North-west impression



Thirteenth floor +40





South entrance impression

## South entrance hall impression











## South entrance hall impression



Functions





\_\_\_\_

### Prefab facade elements



Ground floor plan



## Birds eye view neighbourhood blocks



East birds eye view











Southern block birds eye view



Third floor +9



North birds eye view



Fourth floor +12



| Dwelling              |
|-----------------------|
| Shared spaces         |
| Communal spaces       |
| Circulation           |
| Shared outdoor spaces |





Street view west