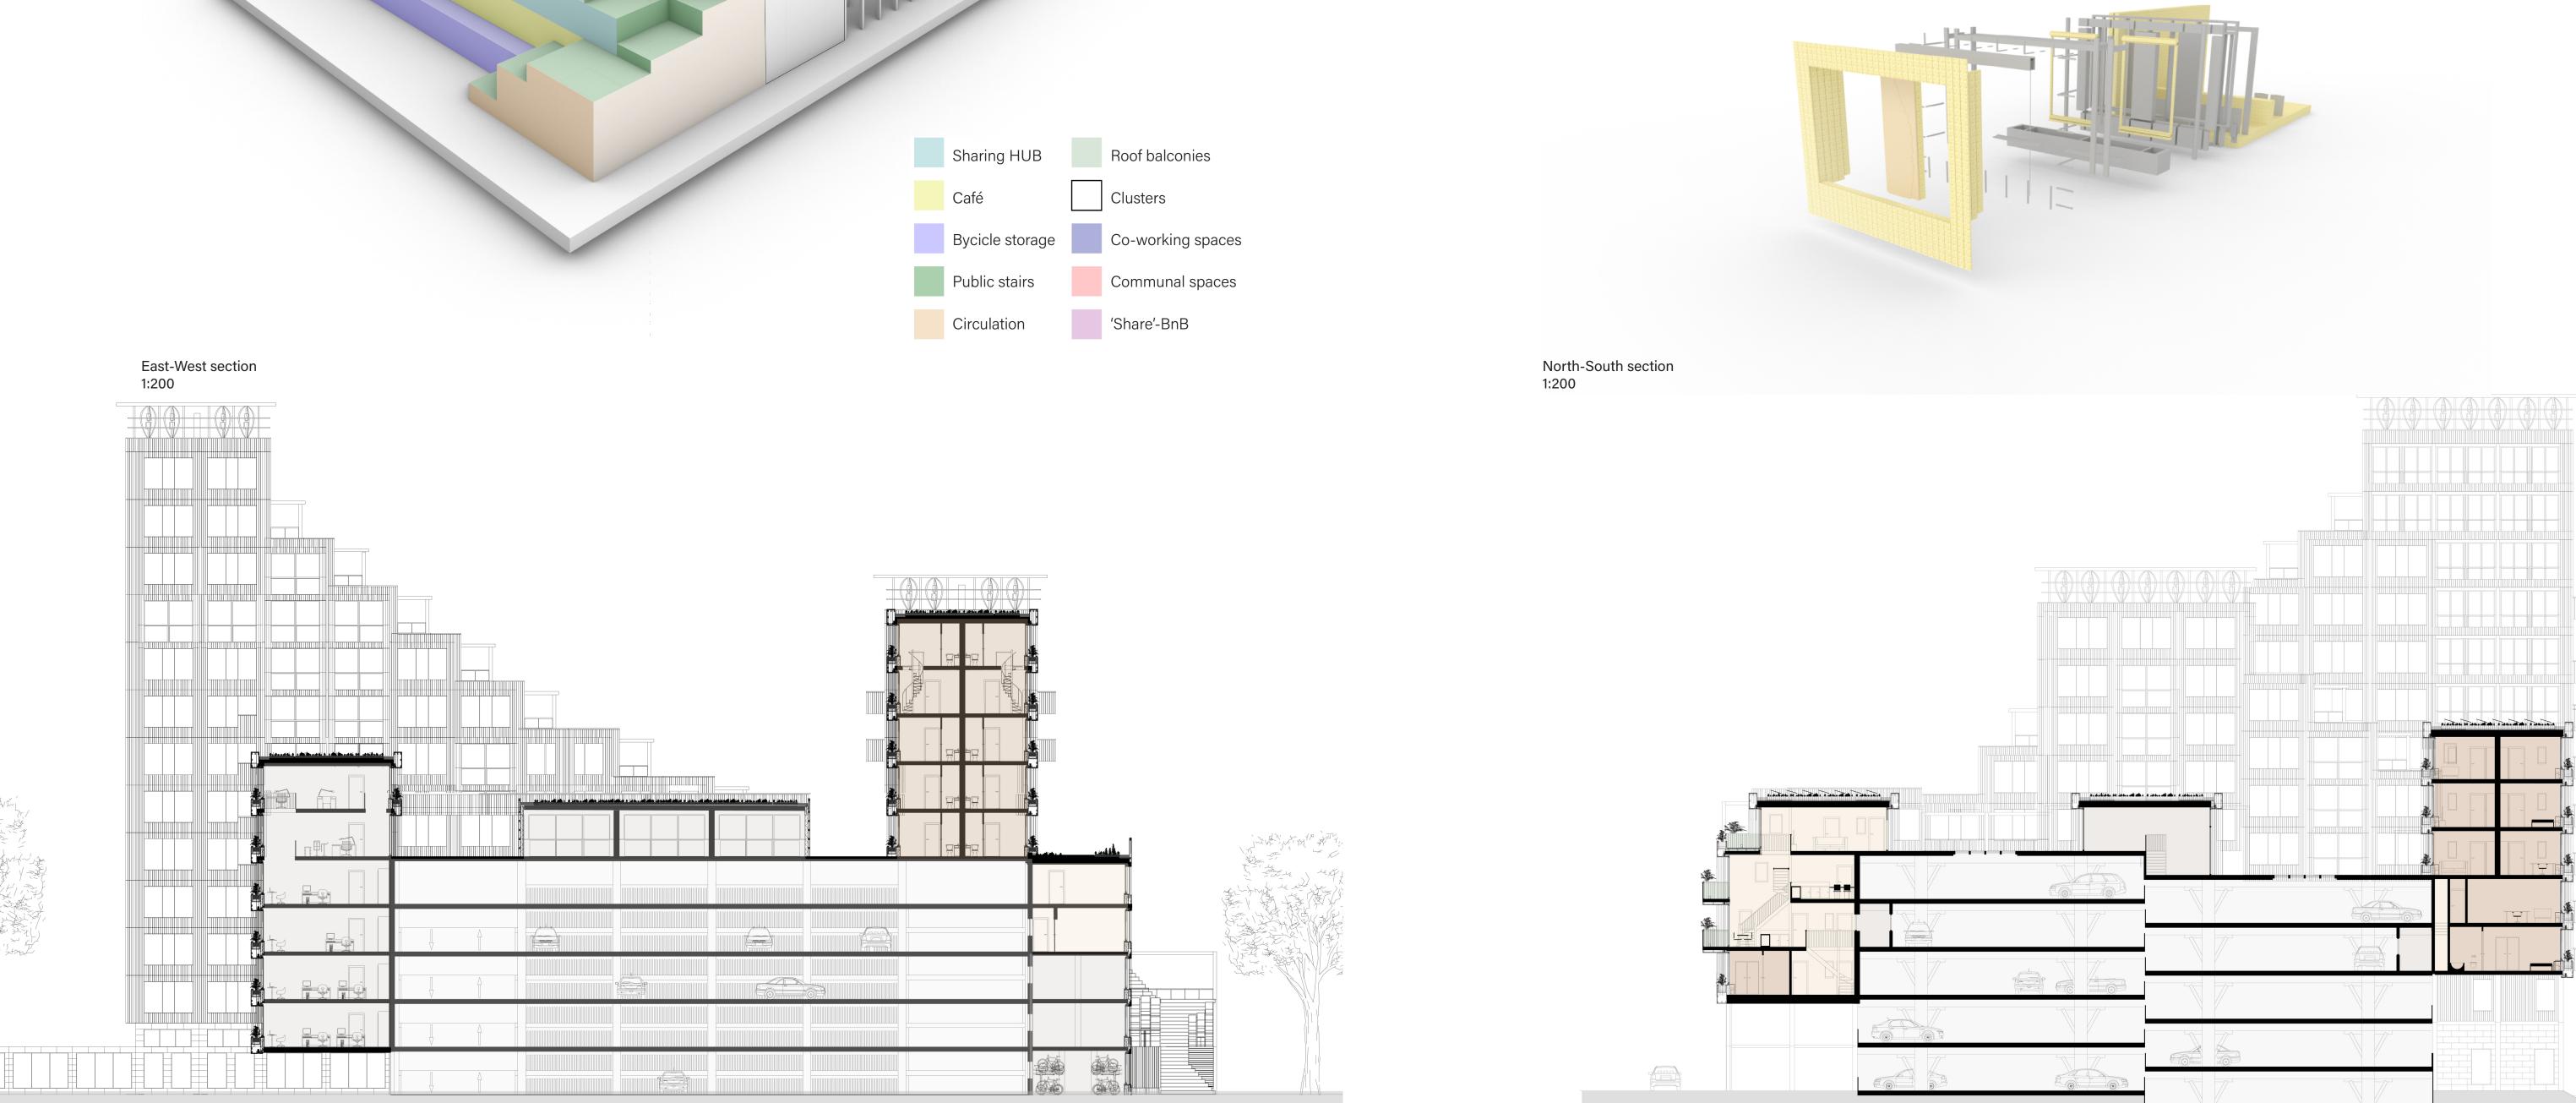

### Prefab facade elements

Ground floor plan

Ground floor 0

Ground floor plan

South-east facade impression

Seventh floor +21

.

East impression

Tenth floor +30

Eleventh floor +33