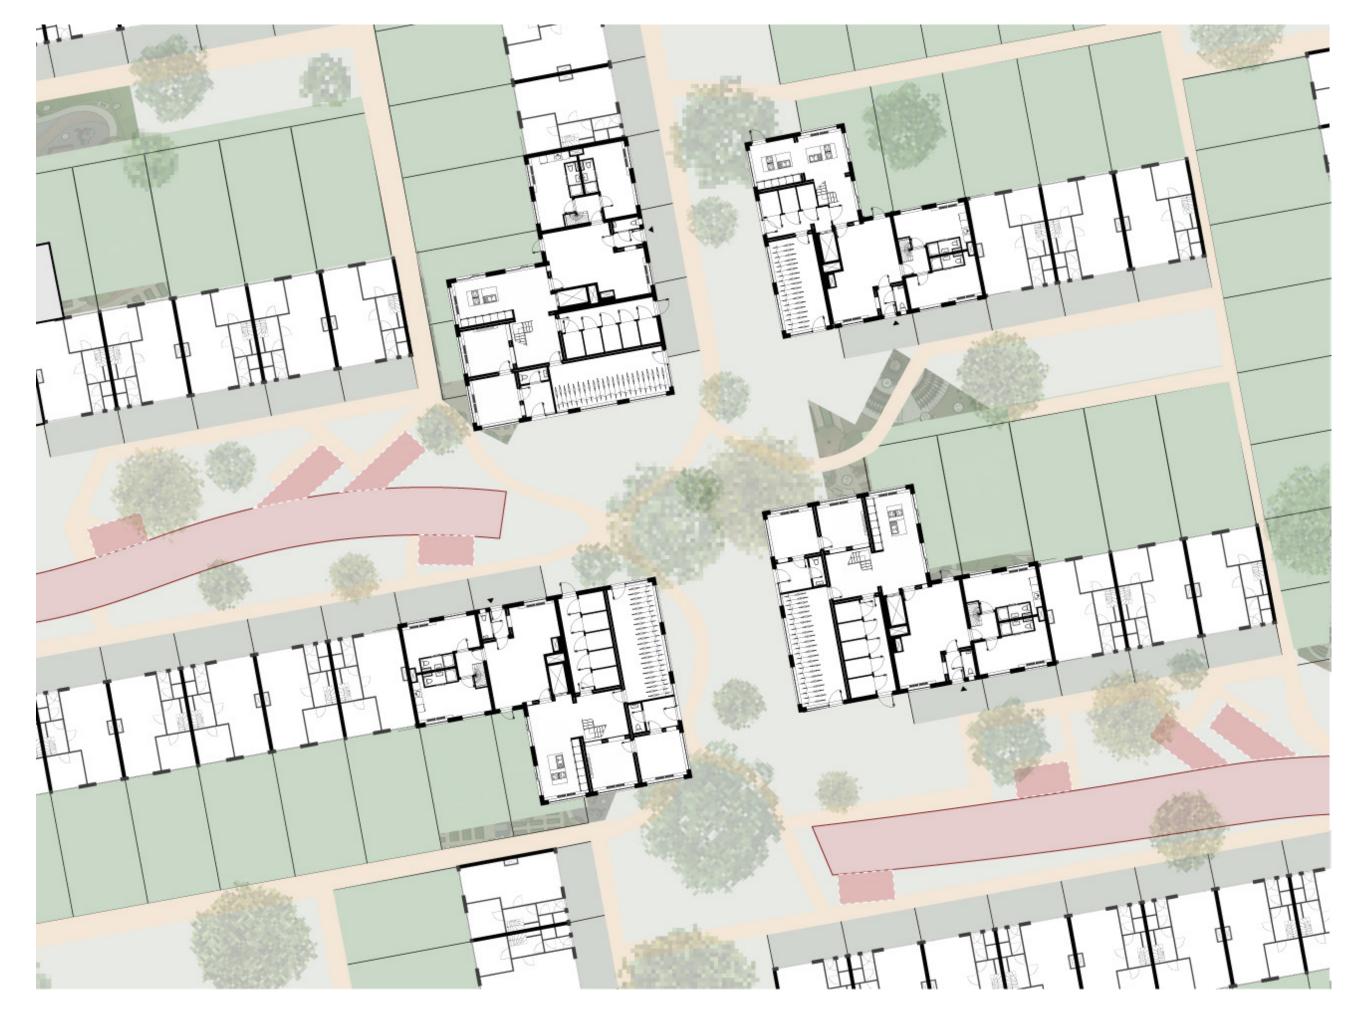

Ground floor 0

Ground floor plan

South-east facade impression

Seventh floor +21

.

East impression

Tenth floor +30

Eleventh floor +33