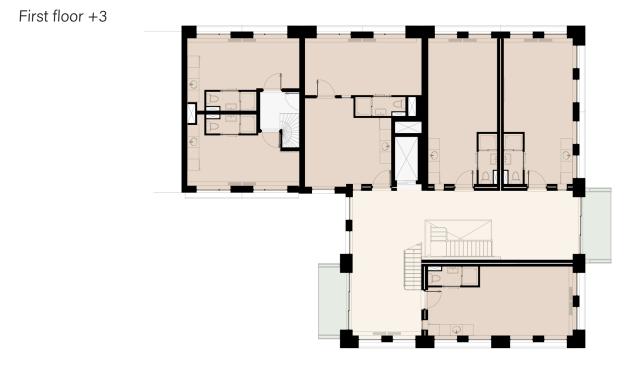

Ground floor 0

Ground floor plan







South-east facade impression















Seventh floor +21

.











East impression



Tenth floor +30







Eleventh floor +33



North-east impression





# Sixth floor +18

#### North-west impression



Thirteenth floor +40





South entrance impression

## South entrance hall impression











## South entrance hall impression



Functions





\_\_\_\_

### Prefab facade elements



Ground floor plan



## Birds eye view neighbourhood blocks



East birds eye view











Southern block birds eye view



Third floor +9



North birds eye view



Fourth floor +12



| Dwelling              |
|-----------------------|
| Shared spaces         |
| Communal spaces       |
| Circulation           |
| Shared outdoor spaces |





Street view west