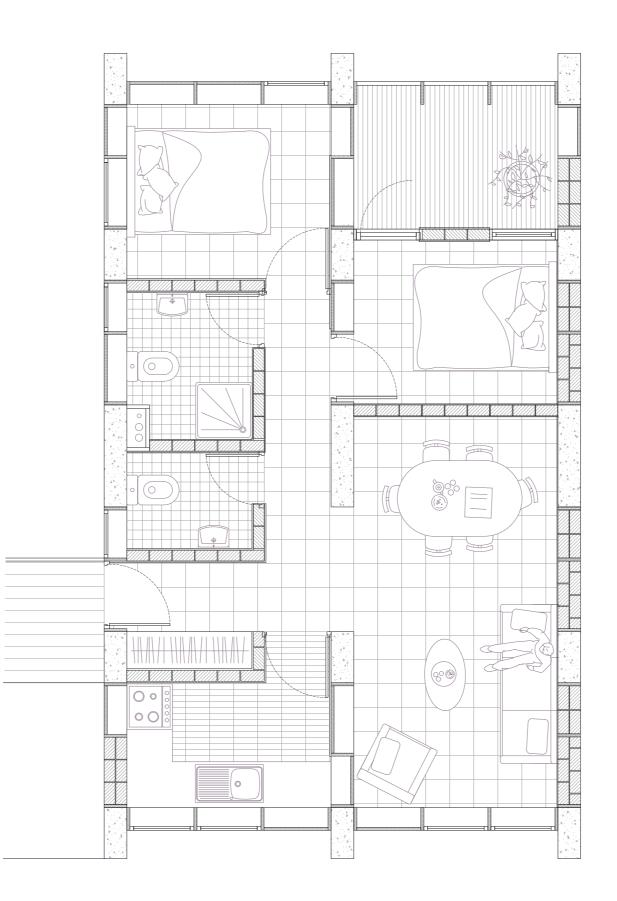

## **DESIGN DRAWINGS**

Marion Achach - TU Delft - Global Housing Graduation Studio June 28th, 2024

scale 1:100 - level 3

CLUSTER 1 scale 1:100 - level 4

level 3

|\_\_\_

|

level 3

\_\_\_\_\_

**CLUSTER 3** scale 1:100 - level 1

level 2

TYPE 1'/ 18M<sup>2</sup>

**TYPE 2/ 36M<sup>2</sup>** 

TYPE 3/ 36M<sup>2</sup>

**TYPE 3'/ 36M<sup>2</sup>** scale 1:50

-

**TYPE H/ 160M<sup>2</sup>** scale 1:50

**TYPE I/ 192M<sup>2</sup>** scale 1:50

- Income generation
- = Building Materials = Water Management

WATER MANAGEMENT scale 1:100