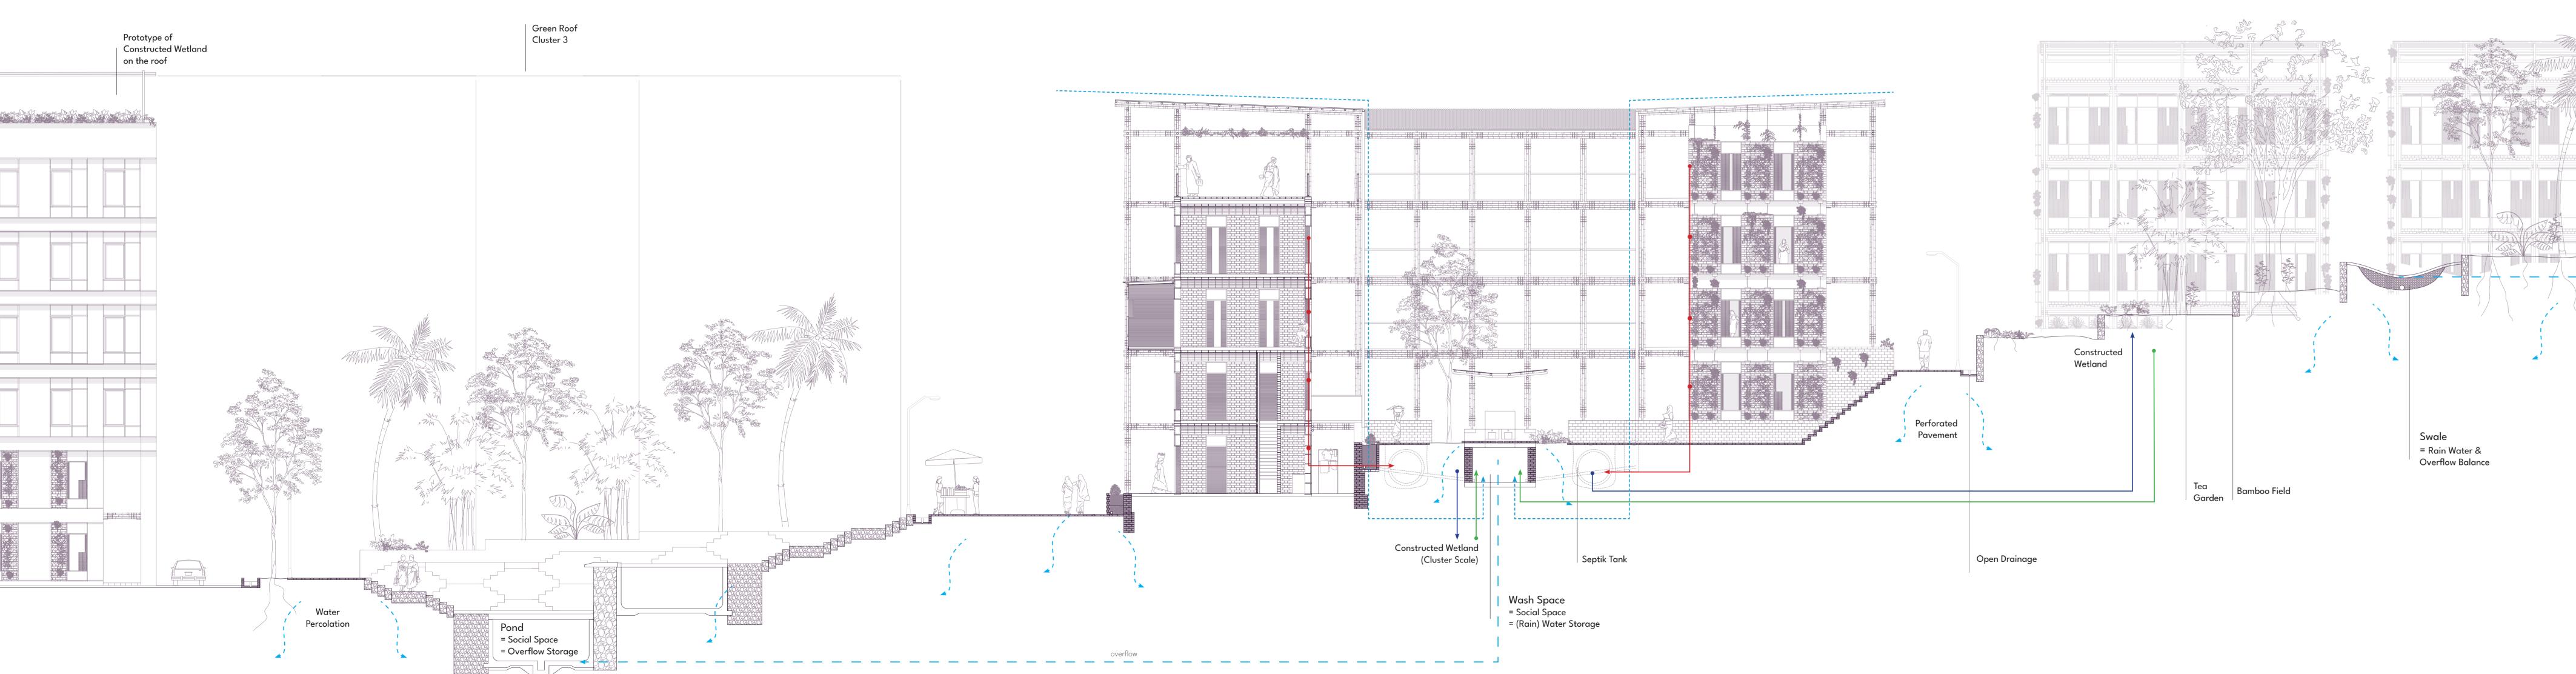

**TYPE H/ 160M<sup>2</sup>** scale 1:50

**TYPE I/ 192M<sup>2</sup>** scale 1:50

- Income generation
- = Building Materials = Water Management

WATER MANAGEMENT scale 1:100