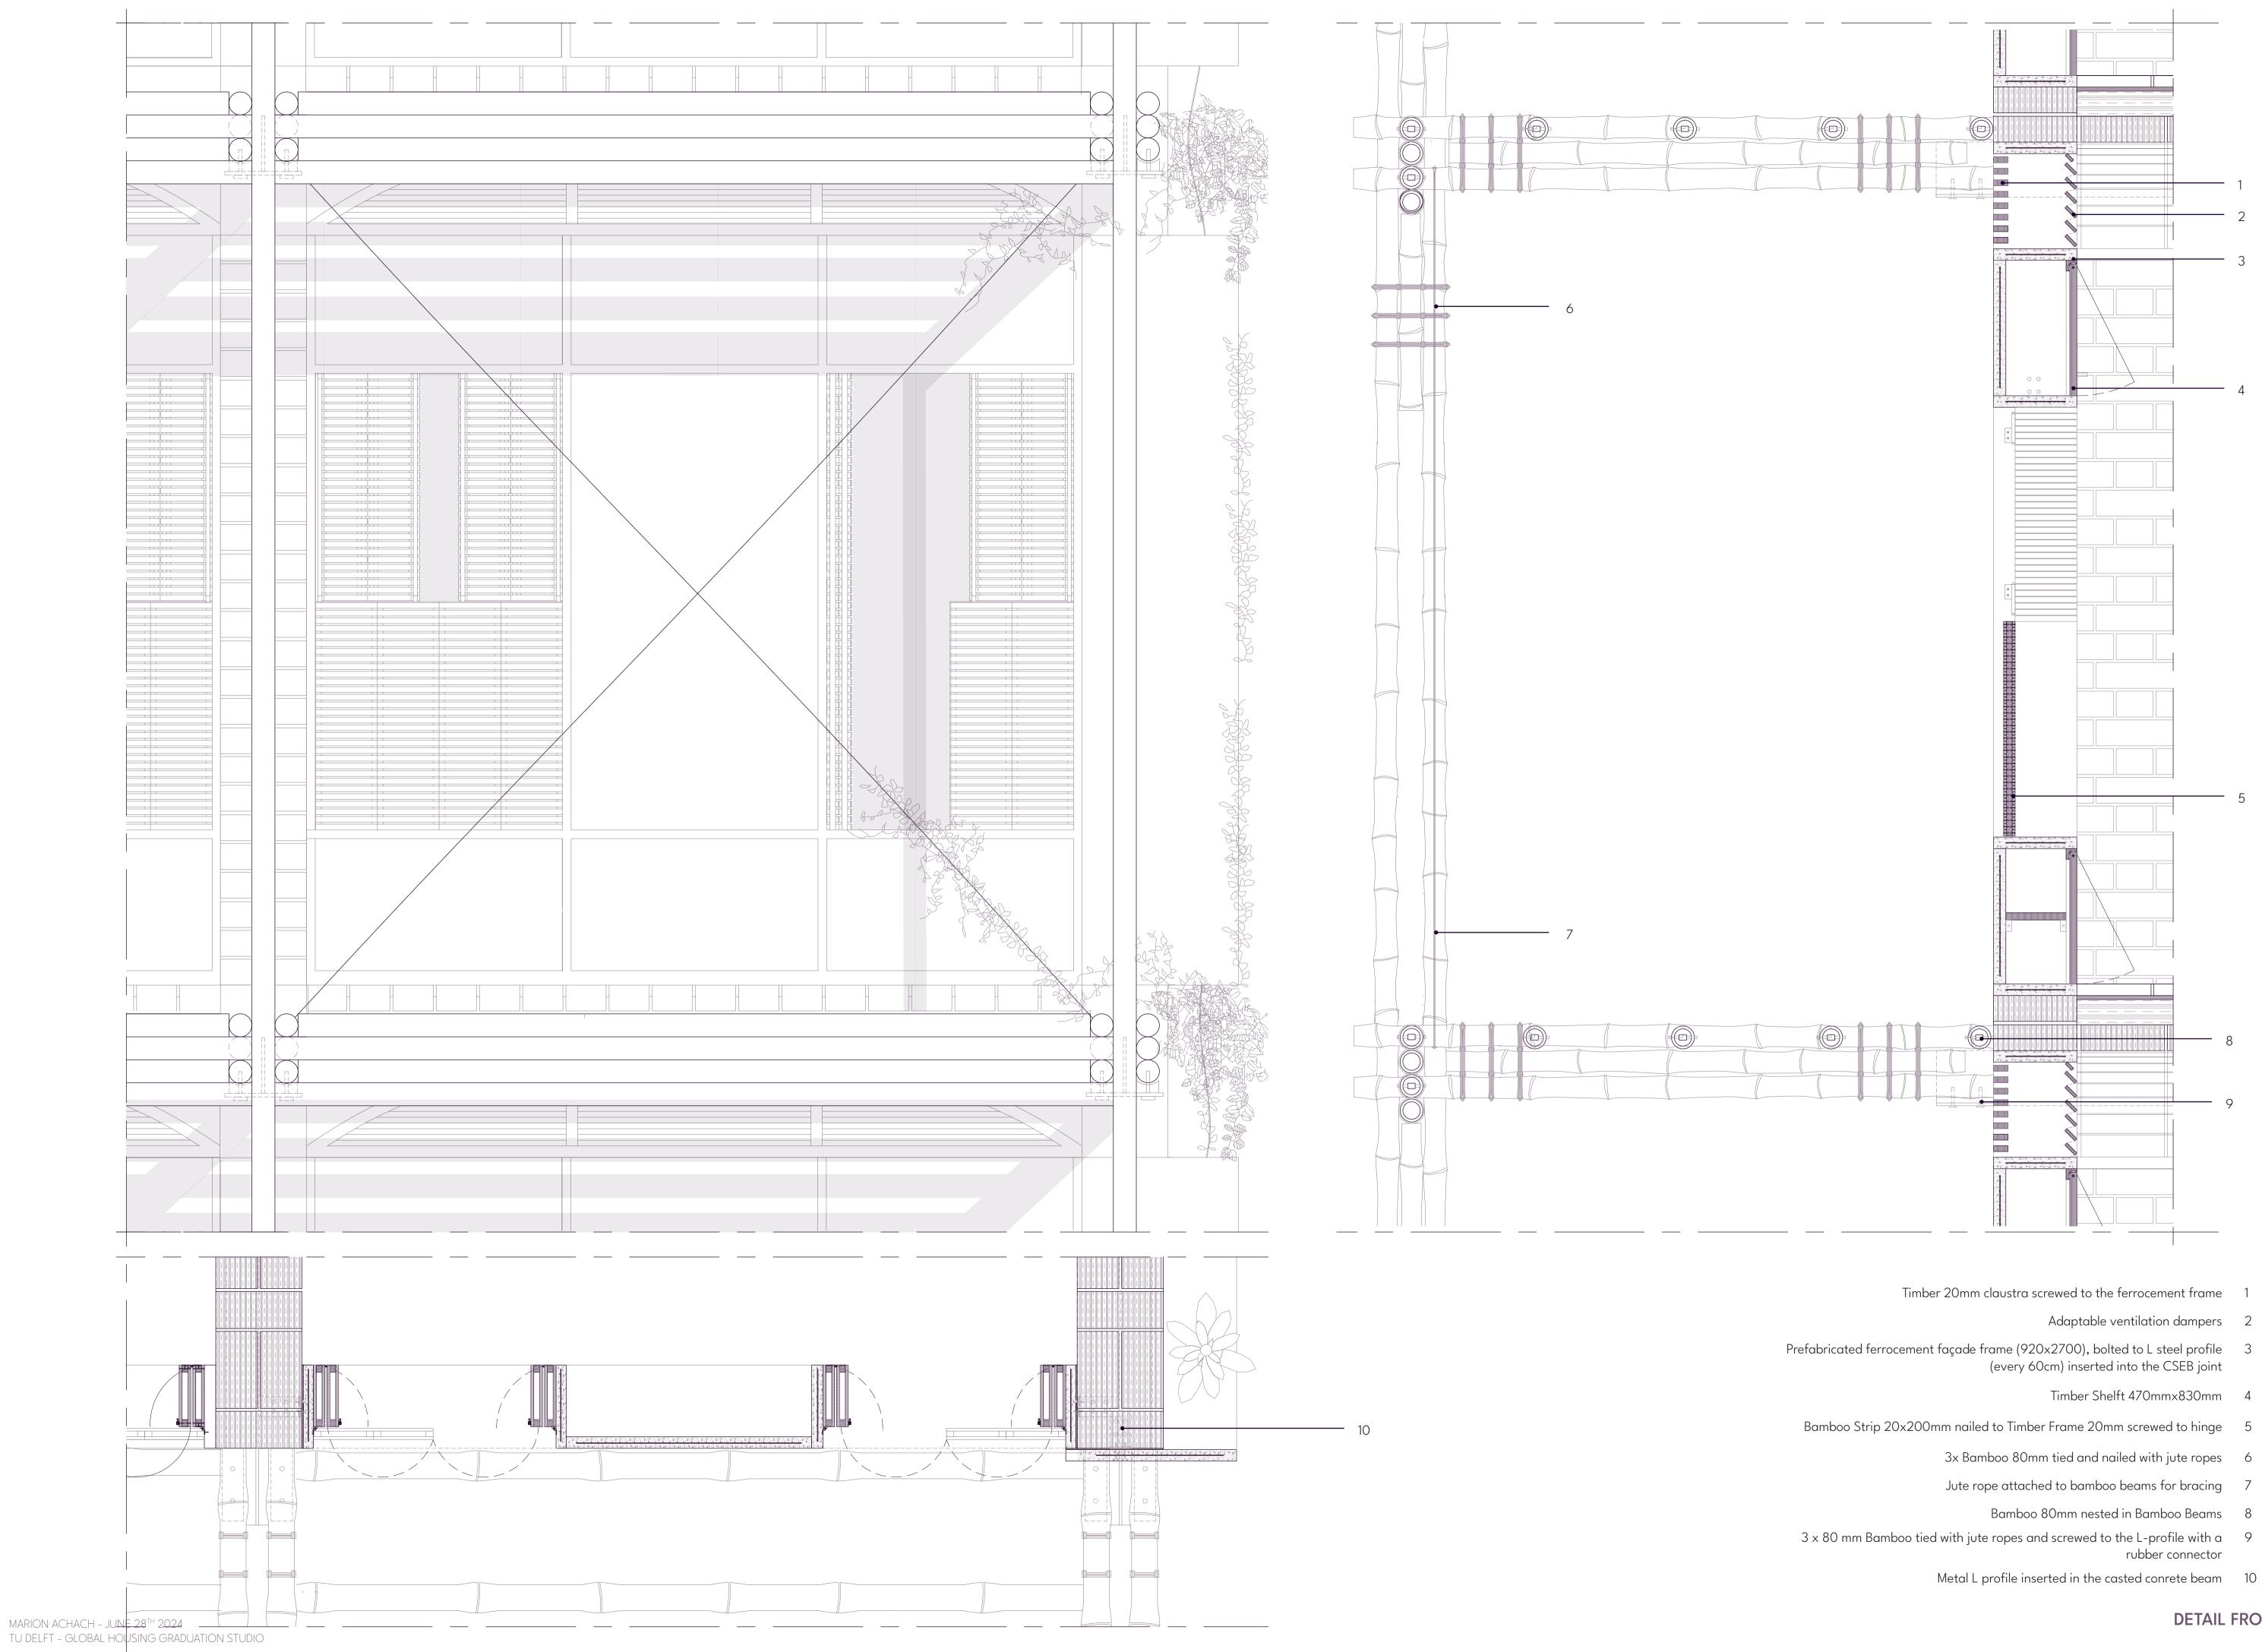

# **BUILDING TECHNOLOGY DRAWINGS**

Marion Achach - TU Delft - Global Housing Graduation Studio June 28th, 2024

- 1 Compressed Stabilized Earth Block Bounded with the flemish bounding
- Ceramic pots with plants inserted in prefabricated ferrocement frame for rainwater protection at CSEB. Ropes and jute mesh are attached to the system to ensure adequate protection and vegetation growth.
- 3 Hood Mould designed in the prefabricated ferrocement frame

2

- Ceramic Tiles 300x300x40mm with 20mm Adhesive 4
  - Plint 150mm with technical pipes 5
  - Vault filled with compressed earth 6
- On site casted concrete beam 600mmx6000mm 7
- Prefabricated ferrocement façade frame (920x2700), bolted 8
- to L steel profile (every 60cm) inserted into the CSEB joint Bamboo Strip 20x200mm nailed to Timber Frame 20mm 9 screwed to hinge
  - Timber Shelft 470mmx830mm 10
  - Metal L Profile inserted into CSEB Joint 11

- Split Bamboo shingles Waterproofing Membrane 1 - Split Bamboo Ceiling - Bamboo Rafters
- Bamboo Roof Structure 2 2x Bamboo 800mm tied and nailed with jute ropes
- Rubber bamboo connector screwed to metal plate for 3 connecting additional bamboo columns to reinforce roof stability.
- Vault filled with Compressed Earth Waterpoofing 4 Sand - Fired Bricks