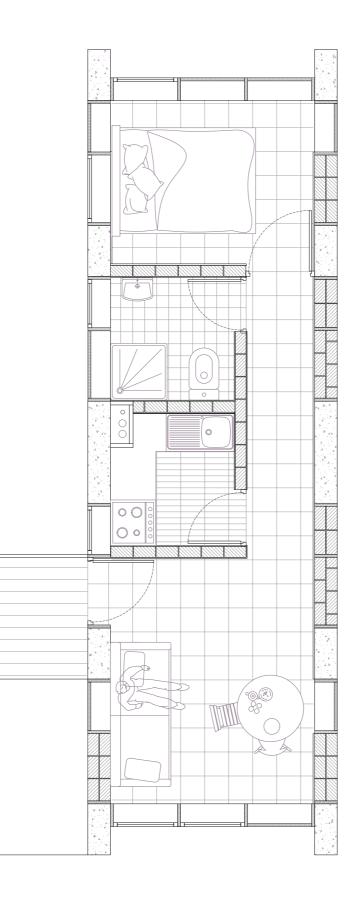

\_\_\_\_\_

**CLUSTER 3** scale 1:100 - level 1

level 2

TYPE 1'/ 18M<sup>2</sup>

**TYPE 2/ 36M<sup>2</sup>** 

TYPE 3/ 36M<sup>2</sup>

**TYPE 3'/ 36M<sup>2</sup>** scale 1:50

-

**TYPE H/ 160M<sup>2</sup>** scale 1:50

**TYPE I/ 192M<sup>2</sup>** scale 1:50

- Income generation
- = Building Materials = Water Management

WATER MANAGEMENT scale 1:100