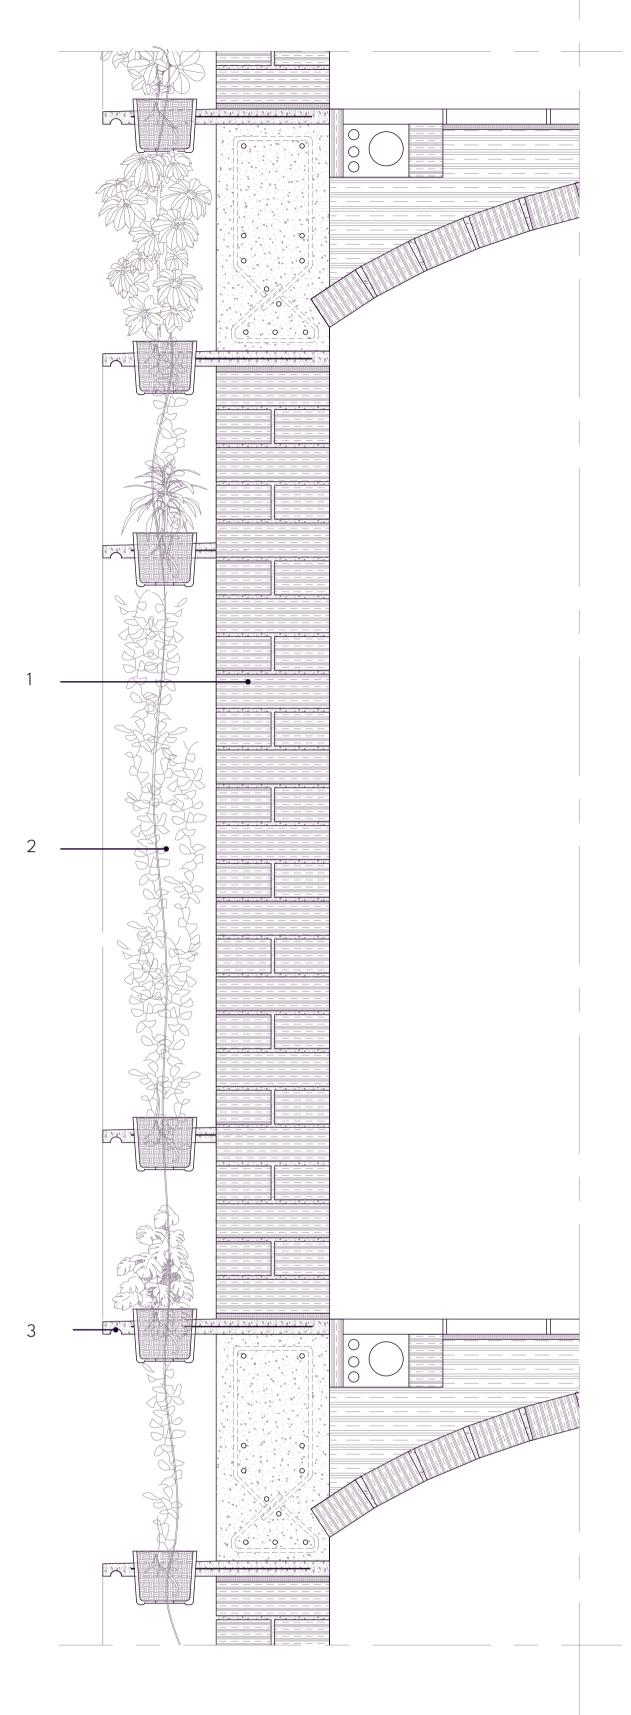

# **BUILDING TECHNOLOGY DRAWINGS**

Marion Achach - TU Delft - Global Housing Graduation Studio June 28th, 2024

- 1 Compressed Stabilized Earth Block Bounded with the flemish bounding
- Ceramic pots with plants inserted in prefabricated ferrocement frame for rainwater protection at CSEB. Ropes and jute mesh are attached to the system to ensure adequate protection and vegetation growth.
- 3 Hood Mould designed in the prefabricated ferrocement frame

2

- Ceramic Tiles 300x300x40mm with 20mm Adhesive 4
  - Plint 150mm with technical pipes 5
  - Vault filled with compressed earth 6
- On site casted concrete beam 600mmx6000mm 7
- Prefabricated ferrocement façade frame (920x2700), bolted 8
- to L steel profile (every 60cm) inserted into the CSEB joint Bamboo Strip 20x200mm nailed to Timber Frame 20mm 9 screwed to hinge
  - Timber Shelft 470mmx830mm 10
  - Metal L Profile inserted into CSEB Joint 11