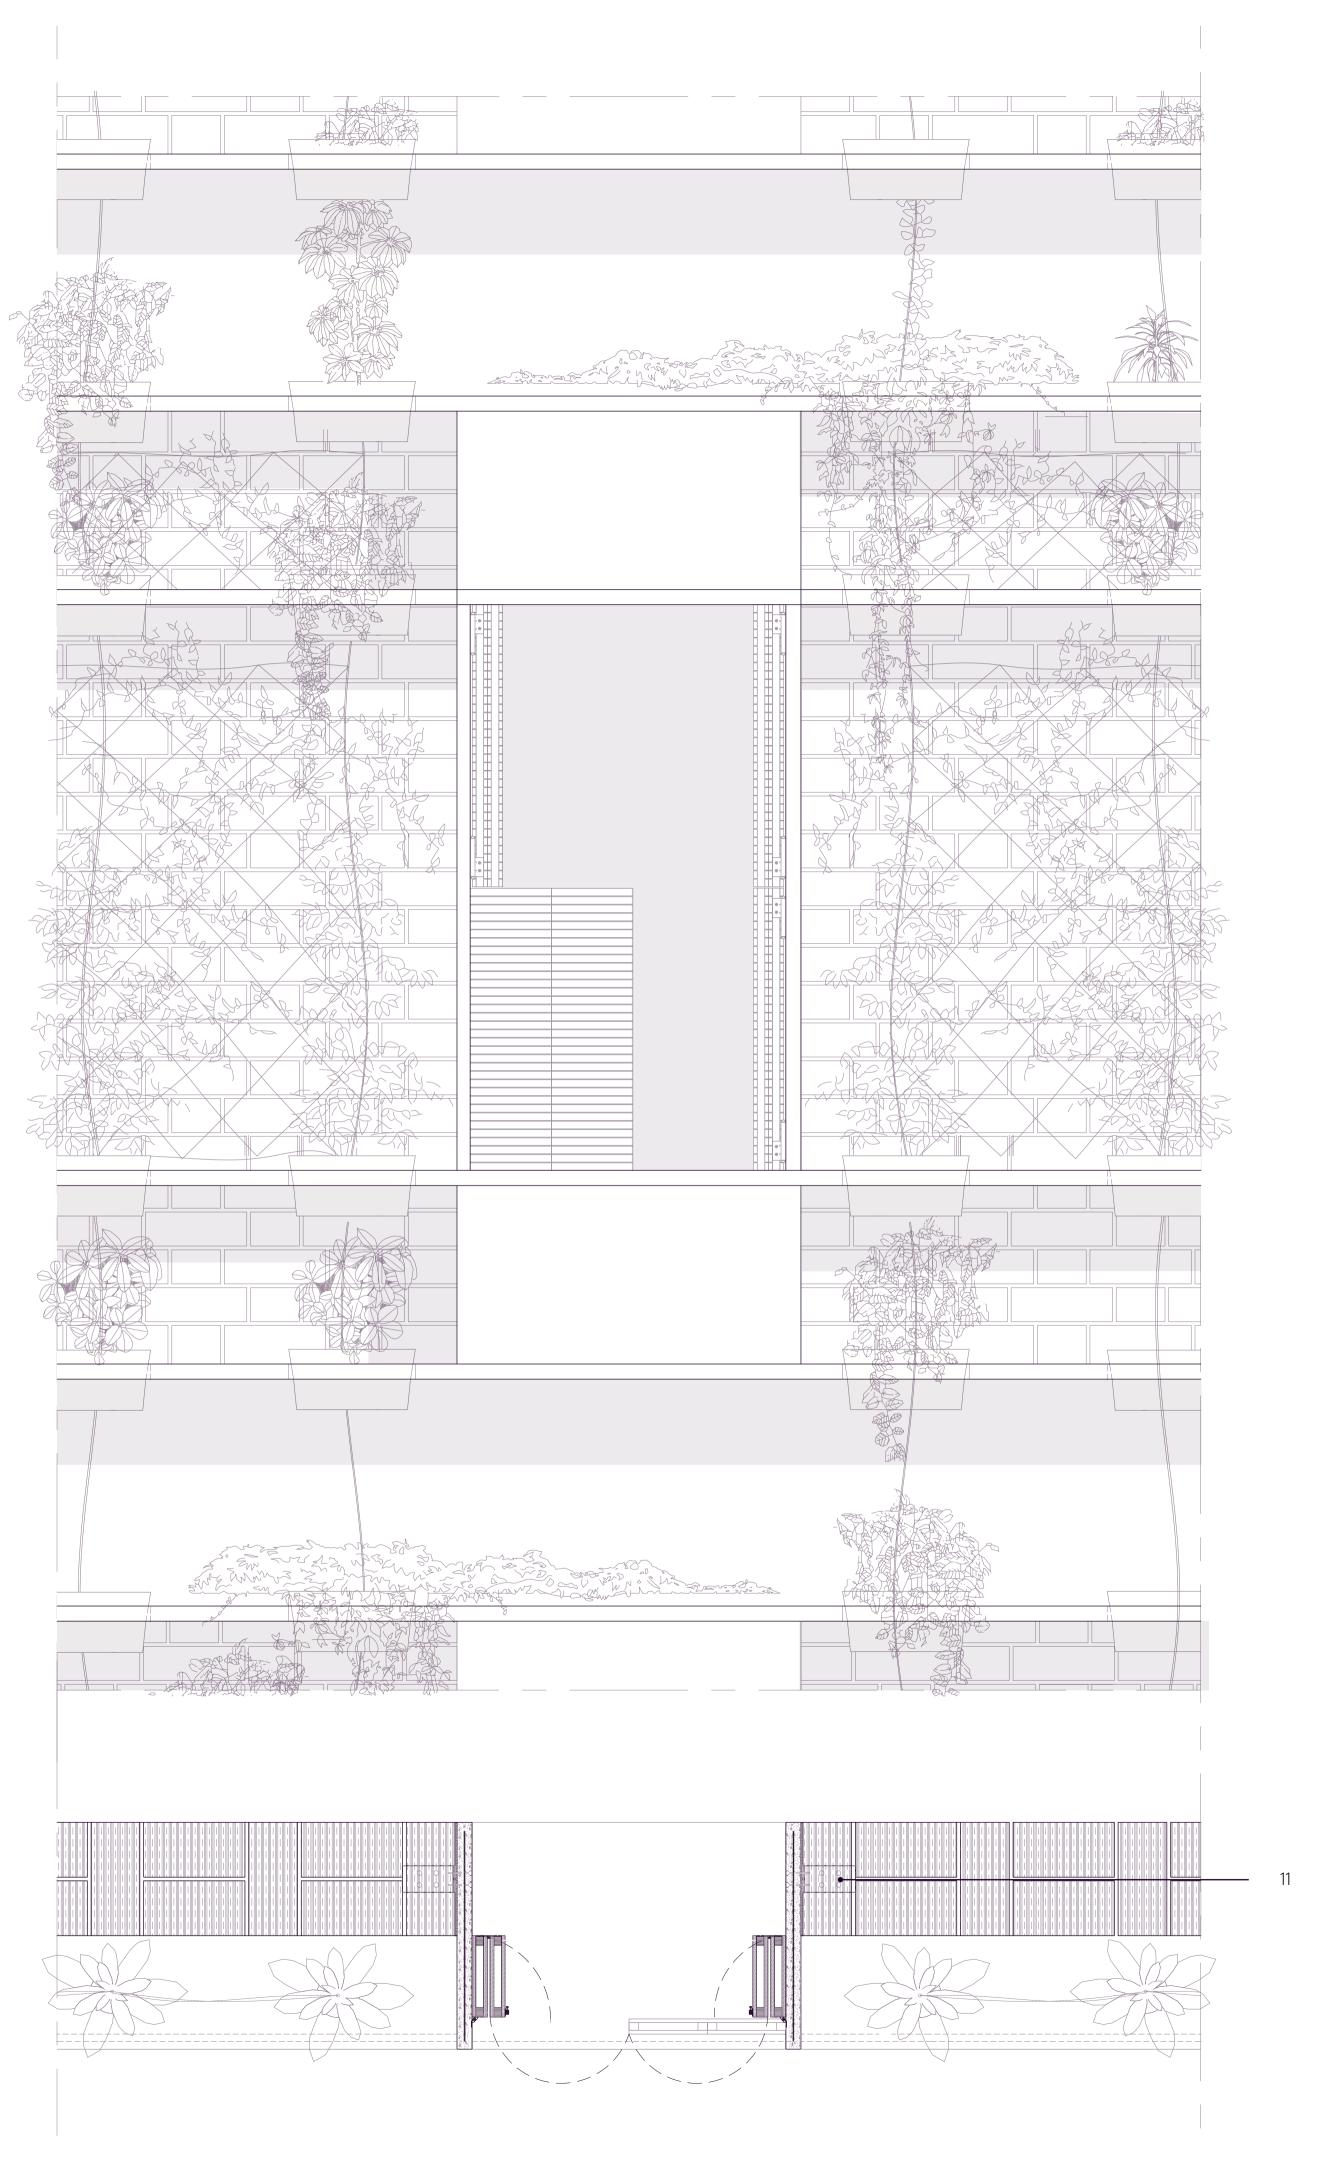

# **BUILDING TECHNOLOGY DRAWINGS**

Marion Achach - TU Delft - Global Housing Graduation Studio June 28th, 2024

- 1 Compressed Stabilized Earth Block Bounded with the flemish bounding
- Ceramic pots with plants inserted in prefabricated ferrocement frame for rainwater protection at CSEB. Ropes and jute mesh are attached to the system to ensure adequate protection and vegetation growth.
- 3 Hood Mould designed in the prefabricated ferrocement frame

2

- Ceramic Tiles 300x300x40mm with 20mm Adhesive 4
  - Plint 150mm with technical pipes 5
  - Vault filled with compressed earth 6
- On site casted concrete beam 600mmx6000mm 7
- Prefabricated ferrocement façade frame (920x2700), bolted 8
- to L steel profile (every 60cm) inserted into the CSEB joint Bamboo Strip 20x200mm nailed to Timber Frame 20mm 9 screwed to hinge
  - Timber Shelft 470mmx830mm 10
  - Metal L Profile inserted into CSEB Joint 11