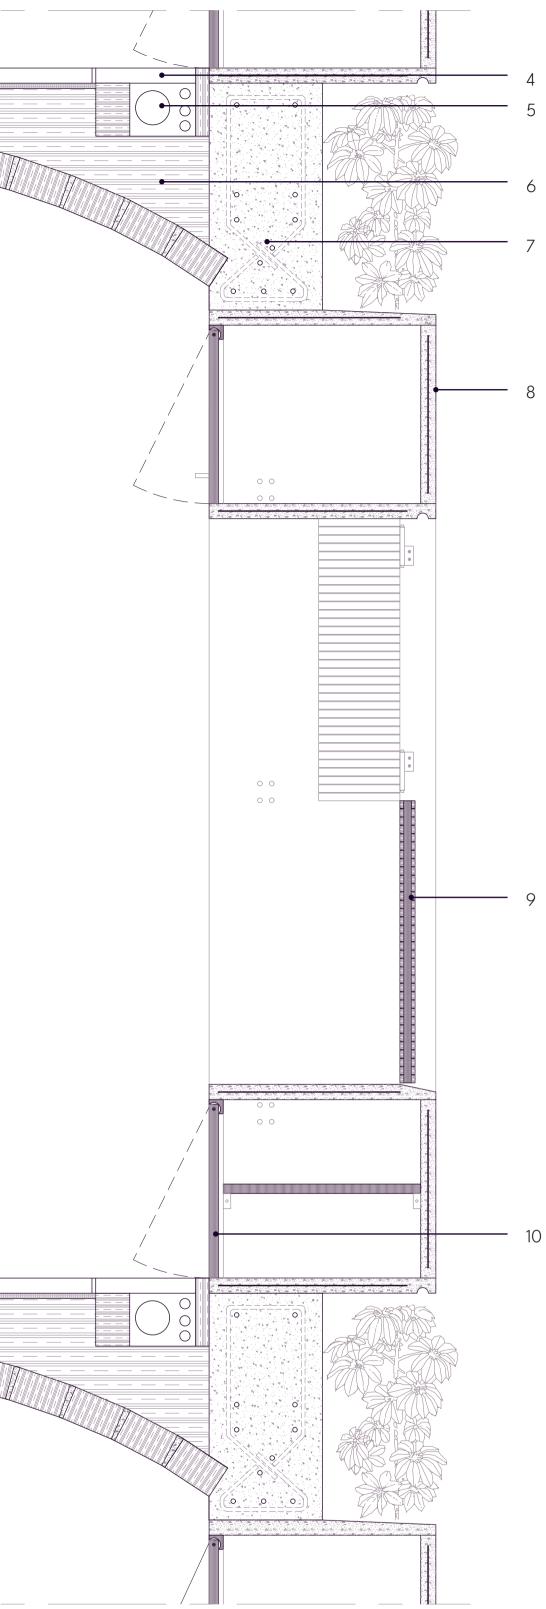

2

- Ceramic Tiles 300x300x40mm with 20mm Adhesive 4
  - Plint 150mm with technical pipes 5
  - Vault filled with compressed earth 6
- On site casted concrete beam 600mmx6000mm 7
- Prefabricated ferrocement façade frame (920x2700), bolted 8
- to L steel profile (every 60cm) inserted into the CSEB joint Bamboo Strip 20x200mm nailed to Timber Frame 20mm 9 screwed to hinge
  - Timber Shelft 470mmx830mm 10
  - Metal L Profile inserted into CSEB Joint 11

- Split Bamboo shingles Waterproofing Membrane 1 - Split Bamboo Ceiling - Bamboo Rafters
- Bamboo Roof Structure 2 2x Bamboo 800mm tied and nailed with jute ropes
- Rubber bamboo connector screwed to metal plate for 3 connecting additional bamboo columns to reinforce roof stability.
- Vault filled with Compressed Earth Waterpoofing 4 Sand - Fired Bricks