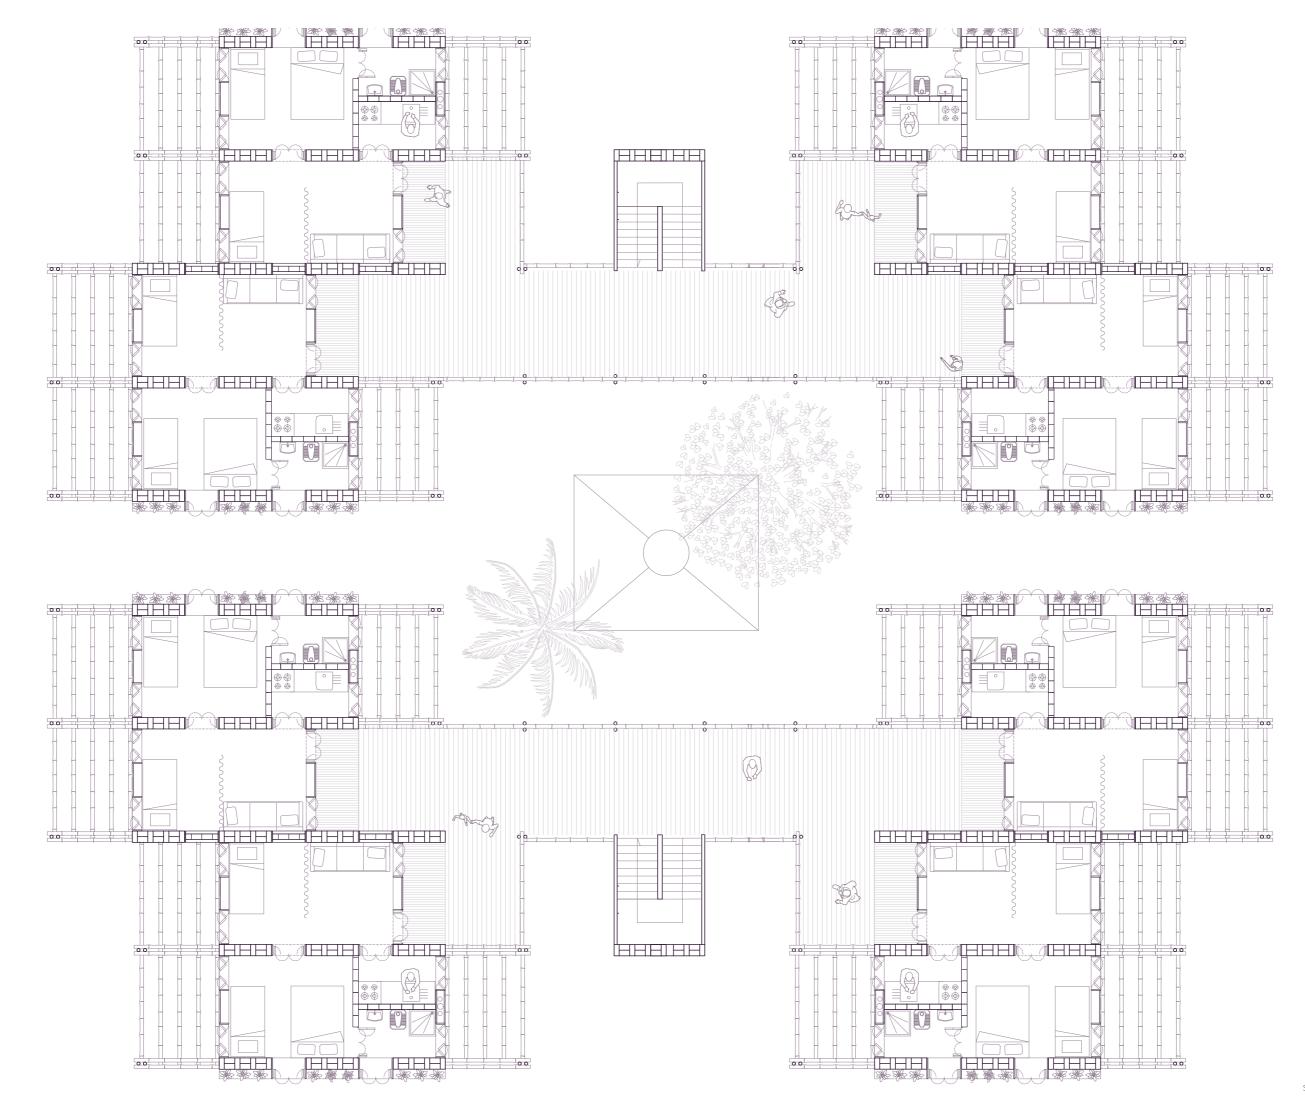

\_\_\_\_\_

**CLUSTER 3** scale 1:100 - level 1

level 2

TYPE 1'/ 18M<sup>2</sup>

**TYPE 2/ 36M<sup>2</sup>** 

TYPE 3/ 36M<sup>2</sup>

**TYPE 3'/ 36M<sup>2</sup>** scale 1:50

-