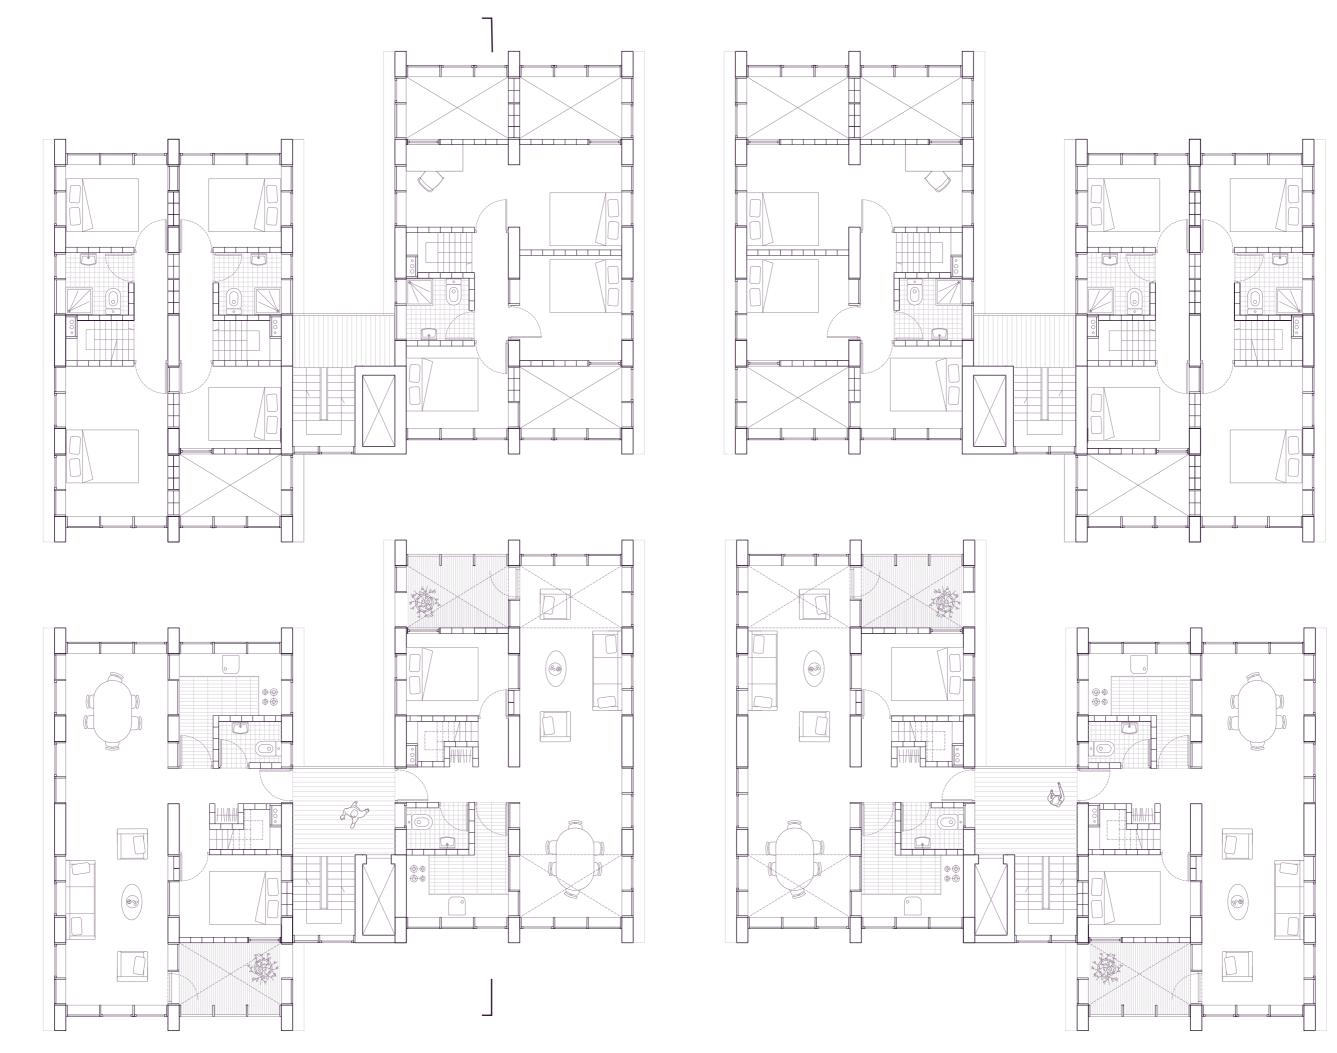

## **DESIGN DRAWINGS**

Marion Achach - TU Delft - Global Housing Graduation Studio June 28th, 2024

scale 1:100 - level 3

CLUSTER 1 scale 1:100 - level 4

level 3

|\_\_\_

|

level 3

\_\_\_\_\_

**CLUSTER 3** scale 1:100 - level 1

level 2

TYPE 1'/ 18M<sup>2</sup>

**TYPE 2/ 36M<sup>2</sup>** 

TYPE 3/ 36M<sup>2</sup>

**TYPE 3'/ 36M<sup>2</sup>** scale 1:50

-