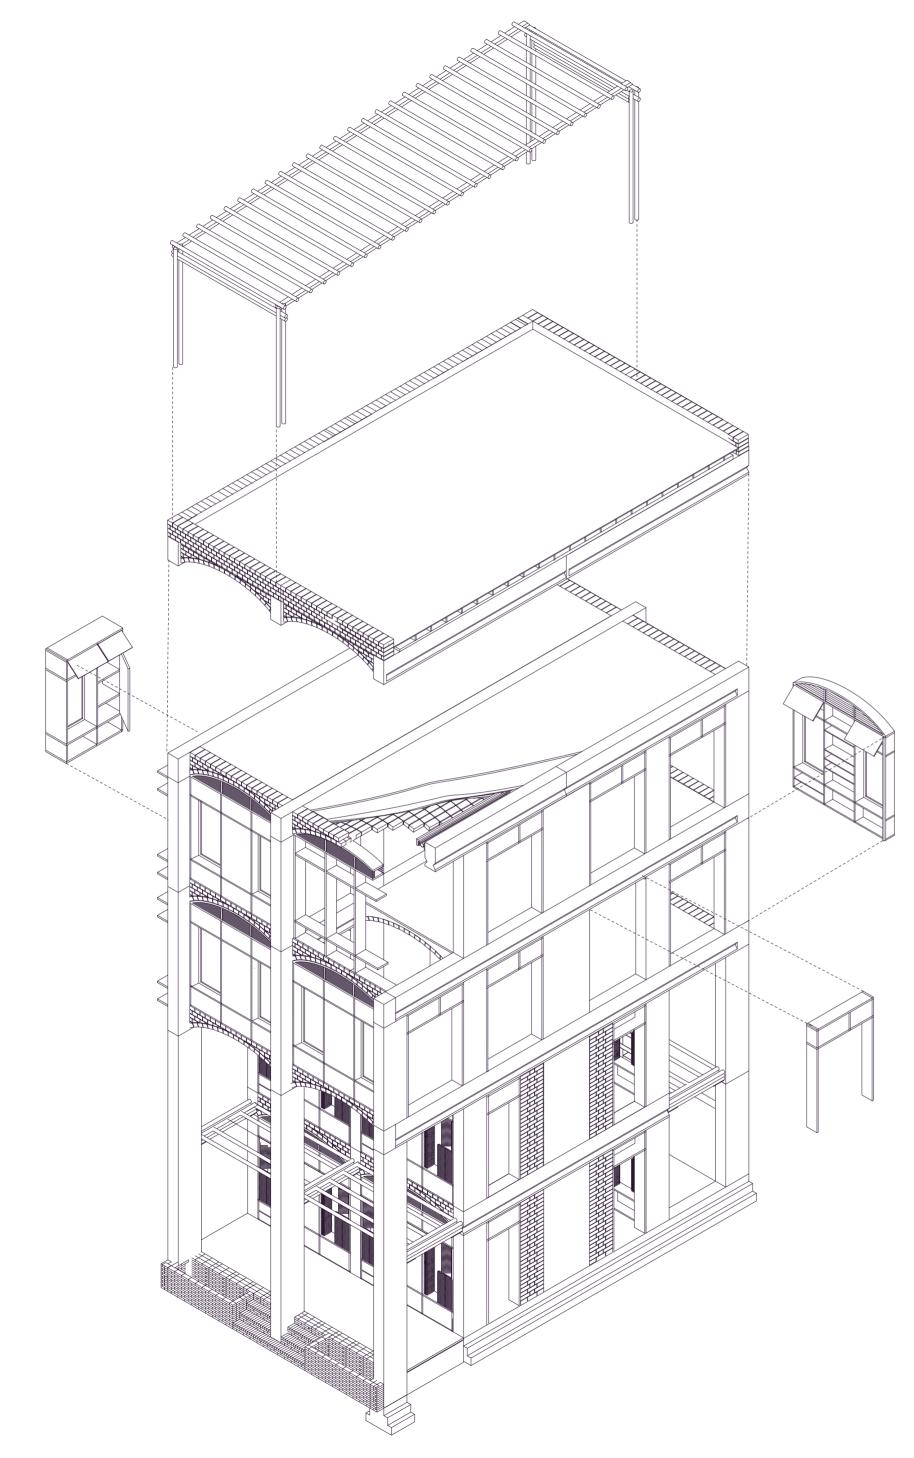

# **BUILDING TECHNOLOGY DRAWINGS**

Marion Achach - TU Delft - Global Housing Graduation Studio June 28th, 2024

- 1 Compressed Stabilized Earth Block Bounded with the flemish bounding
- Ceramic pots with plants inserted in prefabricated ferrocement frame for rainwater protection at CSEB. Ropes and jute mesh are attached to the system to ensure adequate protection and vegetation growth.
- 3 Hood Mould designed in the prefabricated ferrocement frame

2

- Ceramic Tiles 300x300x40mm with 20mm Adhesive 4
  - Plint 150mm with technical pipes 5
  - Vault filled with compressed earth 6
- On site casted concrete beam 600mmx6000mm 7
- Prefabricated ferrocement façade frame (920x2700), bolted 8
- to L steel profile (every 60cm) inserted into the CSEB joint Bamboo Strip 20x200mm nailed to Timber Frame 20mm 9 screwed to hinge
  - Timber Shelft 470mmx830mm 10
  - Metal L Profile inserted into CSEB Joint 11

- Split Bamboo shingles Waterproofing Membrane 1 - Split Bamboo Ceiling - Bamboo Rafters
- Bamboo Roof Structure 2 2x Bamboo 800mm tied and nailed with jute ropes
- Rubber bamboo connector screwed to metal plate for 3 connecting additional bamboo columns to reinforce roof stability.
- Vault filled with Compressed Earth Waterpoofing 4 Sand - Fired Bricks

## **DETAIL ROOF** scale 1:10

- Compressed Stabilized Earth Block 300x150x90mm 8 bounded with the flemish bounding
- Ceramics Tiles 300x300mm with 30mm adhesive 9
  - Layer of stabilized soil concrete 10
  - Fired Bricks with Chamfered ends 11
    - Reinforced Concrete Girder 12
      - Tamped Earth 13
        - Soil 14