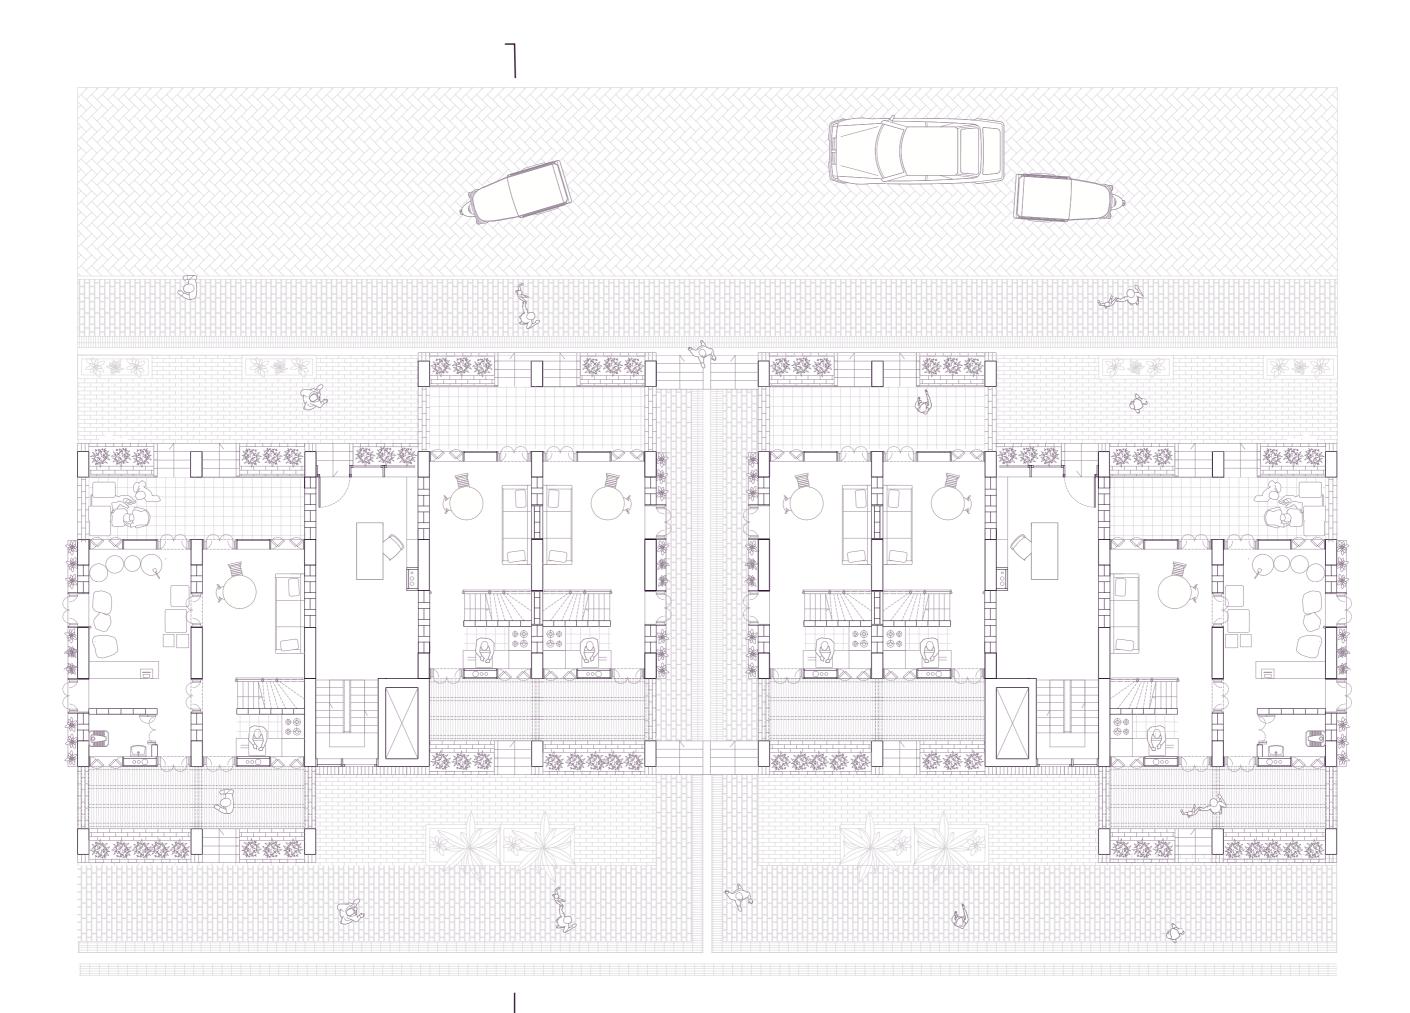

\_\_\_\_\_

**CLUSTER 3** scale 1:100 - level 1

level 2

TYPE 1'/ 18M<sup>2</sup>

**TYPE 2/ 36M<sup>2</sup>** 

TYPE 3/ 36M<sup>2</sup>

**TYPE 3'/ 36M<sup>2</sup>** scale 1:50

-

**TYPE H/ 160M<sup>2</sup>** scale 1:50

**TYPE I/ 192M<sup>2</sup>** scale 1:50

- Income generation
- = Building Materials = Water Management

WATER MANAGEMENT scale 1:100