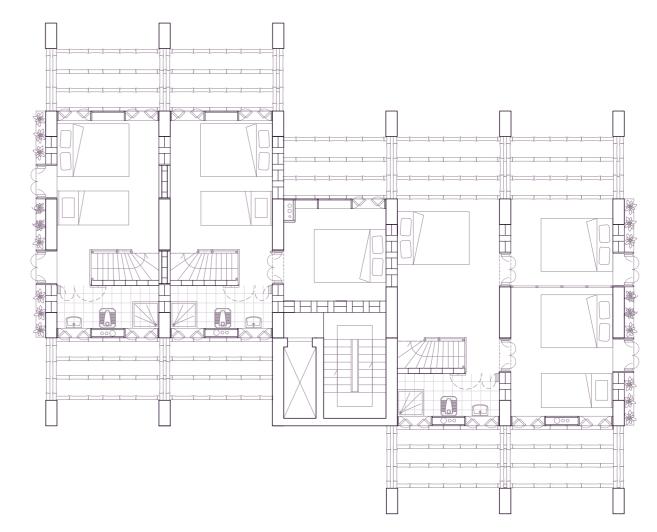

\_\_\_\_\_

**CLUSTER 3** scale 1:100 - level 1

level 2

TYPE 1'/ 18M<sup>2</sup>

**TYPE 2/ 36M<sup>2</sup>** 

TYPE 3/ 36M<sup>2</sup>

**TYPE 3'/ 36M<sup>2</sup>** scale 1:50

-

**TYPE H/ 160M<sup>2</sup>** scale 1:50

**TYPE I/ 192M<sup>2</sup>** scale 1:50

- Income generation
- = Building Materials = Water Management

WATER MANAGEMENT scale 1:100