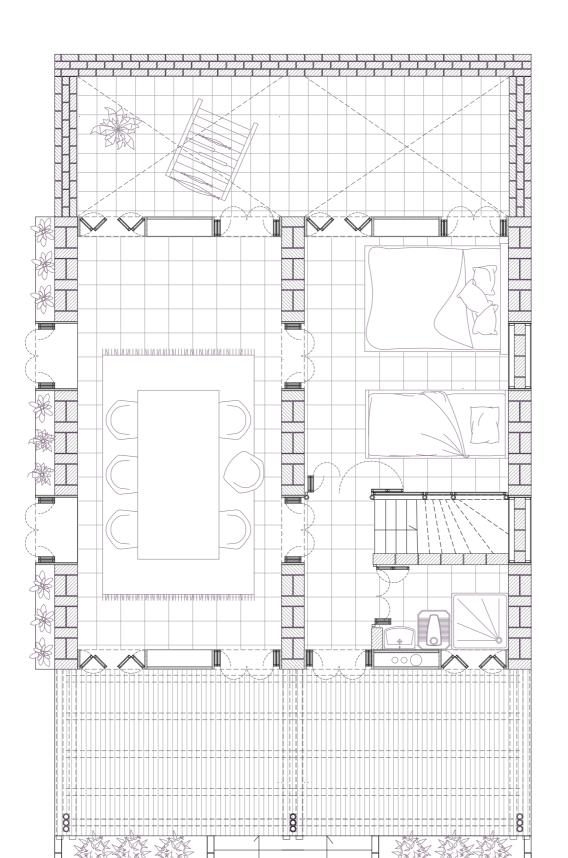

\_\_\_\_\_

**CLUSTER 3** scale 1:100 - level 1

level 2

TYPE 1'/ 18M<sup>2</sup>

**TYPE 2/ 36M<sup>2</sup>** 

TYPE 3/ 36M<sup>2</sup>

**TYPE 3'/ 36M<sup>2</sup>** scale 1:50

-

**TYPE H/ 160M<sup>2</sup>** scale 1:50

**TYPE I/ 192M<sup>2</sup>** scale 1:50

- Income generation
- = Building Materials = Water Management

WATER MANAGEMENT scale 1:100