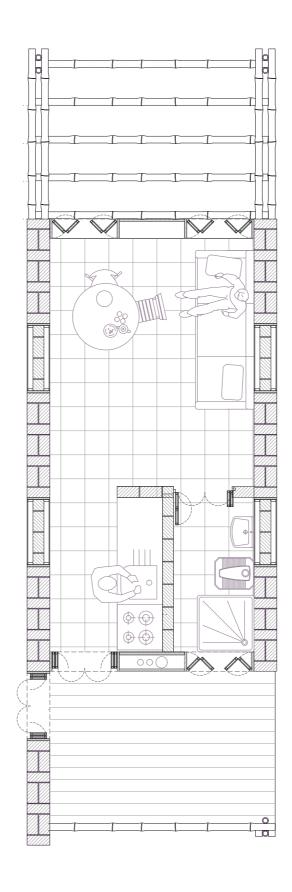

\_\_\_\_\_

**CLUSTER 3** scale 1:100 - level 1

level 2

TYPE 1'/ 18M<sup>2</sup>

**TYPE 2/ 36M<sup>2</sup>** 

TYPE 3/ 36M<sup>2</sup>

**TYPE 3'/ 36M<sup>2</sup>** scale 1:50

-