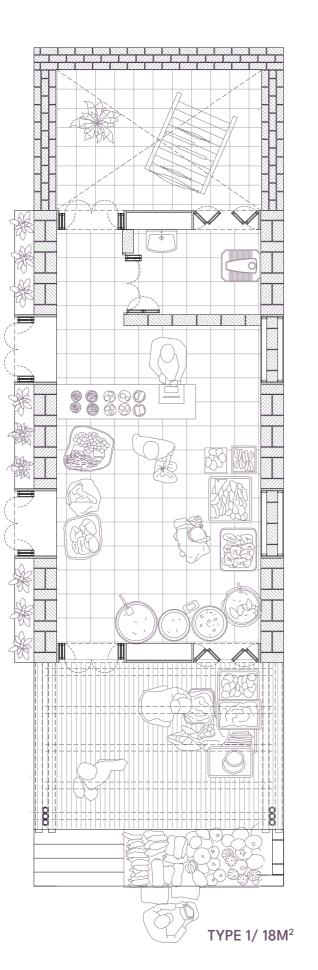

\_\_\_\_\_

**CLUSTER 3** scale 1:100 - level 1

level 2

TYPE 1'/ 18M<sup>2</sup>

**TYPE 2/ 36M<sup>2</sup>** 

TYPE 3/ 36M<sup>2</sup>

**TYPE 3'/ 36M<sup>2</sup>** scale 1:50

-