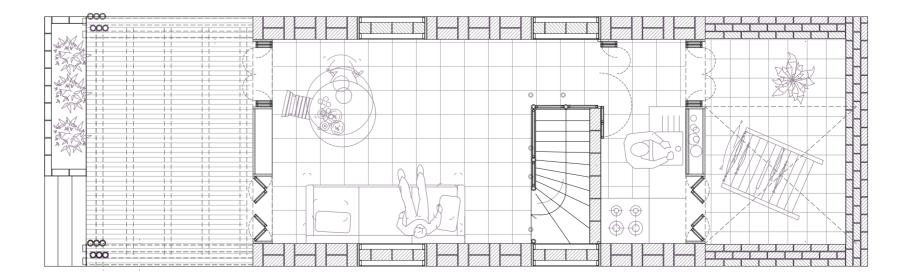

\_\_\_\_\_

**CLUSTER 3** scale 1:100 - level 1

level 2

TYPE 1'/ 18M<sup>2</sup>

**TYPE 2/ 36M<sup>2</sup>** 

TYPE 3/ 36M<sup>2</sup>

**TYPE 3'/ 36M<sup>2</sup>** scale 1:50

-

**TYPE H/ 160M<sup>2</sup>** scale 1:50

**TYPE I/ 192M<sup>2</sup>** scale 1:50

- Income generation
- = Building Materials = Water Management

WATER MANAGEMENT scale 1:100