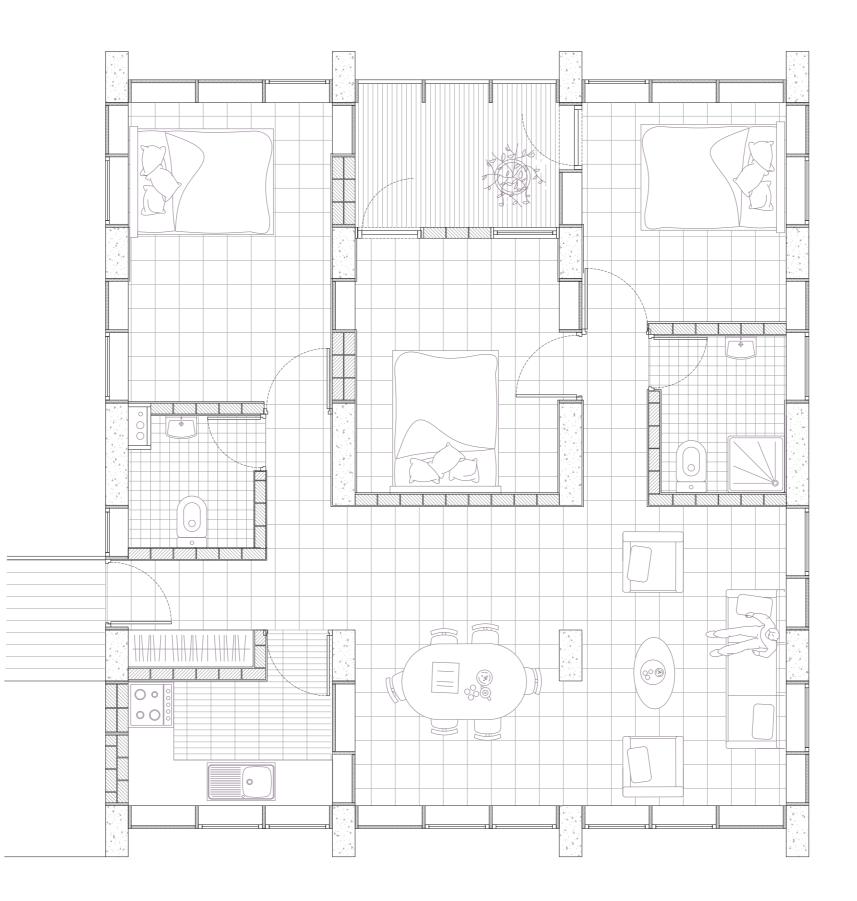

\_\_\_\_\_

**CLUSTER 3** scale 1:100 - level 1

level 2

TYPE 1'/ 18M<sup>2</sup>

**TYPE 2/ 36M<sup>2</sup>** 

TYPE 3/ 36M<sup>2</sup>

**TYPE 3'/ 36M<sup>2</sup>** scale 1:50

-

**TYPE H/ 160M<sup>2</sup>** scale 1:50

**TYPE I/ 192M<sup>2</sup>** scale 1:50

- Income generation
- = Building Materials = Water Management

WATER MANAGEMENT scale 1:100