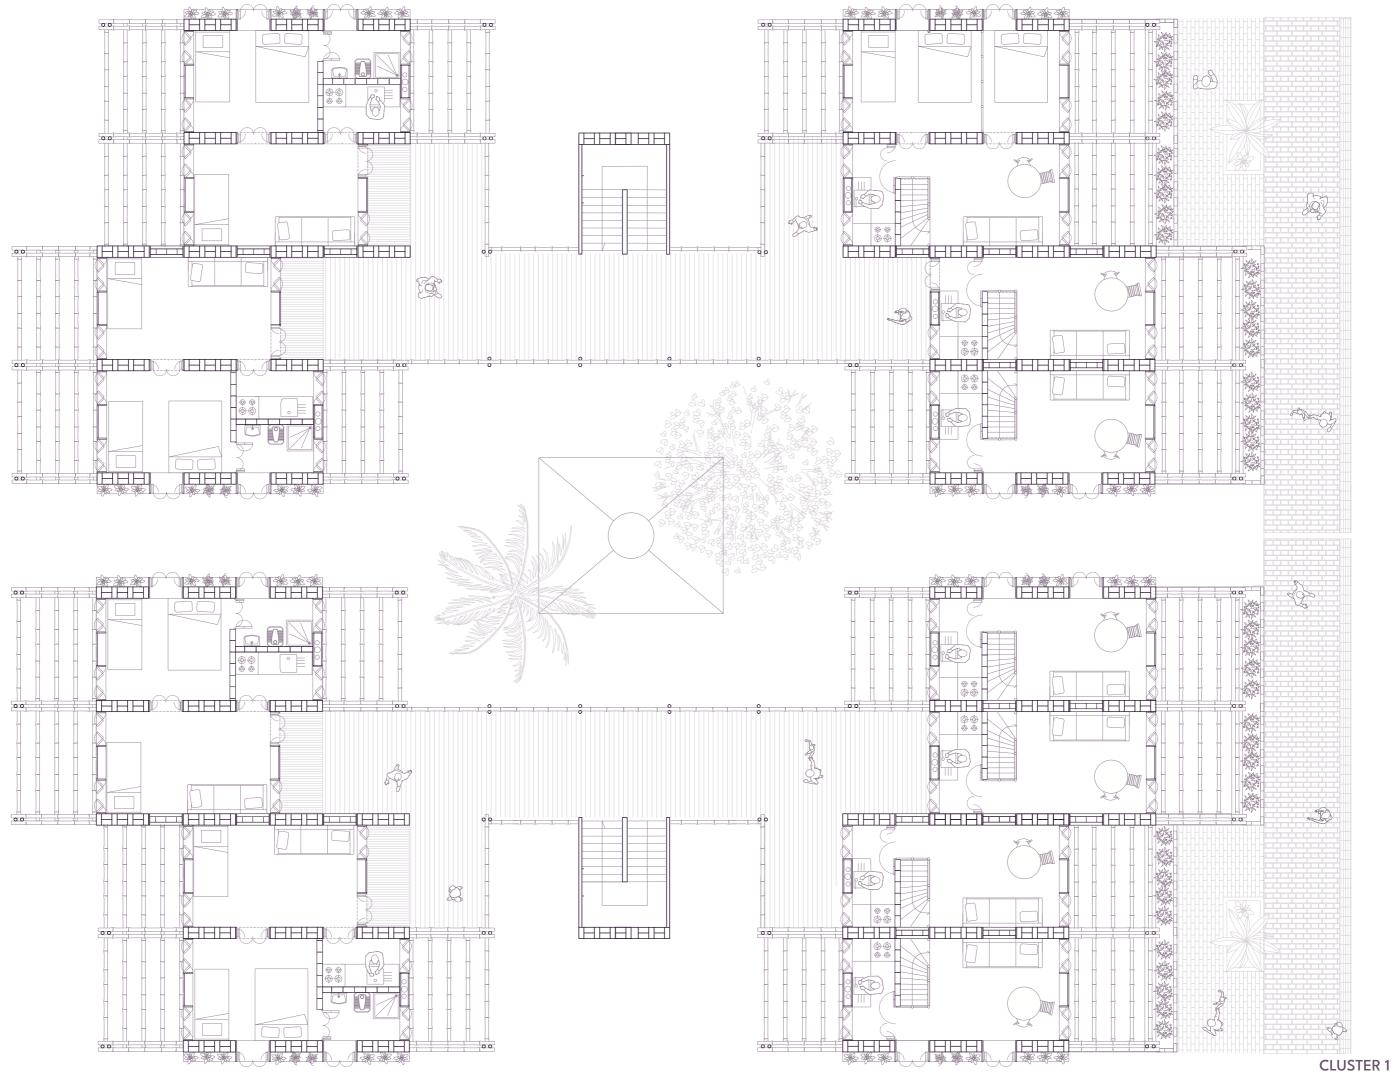

## **DESIGN DRAWINGS**

Marion Achach - TU Delft - Global Housing Graduation Studio June 28th, 2024

scale 1:100 - level 3

CLUSTER 1 scale 1:100 - level 4

level 3

|\_\_\_

|

level 3

\_\_\_\_\_

**CLUSTER 3** scale 1:100 - level 1

level 2

TYPE 1'/ 18M<sup>2</sup>

**TYPE 2/ 36M<sup>2</sup>** 

TYPE 3/ 36M<sup>2</sup>

**TYPE 3'/ 36M<sup>2</sup>** scale 1:50

-