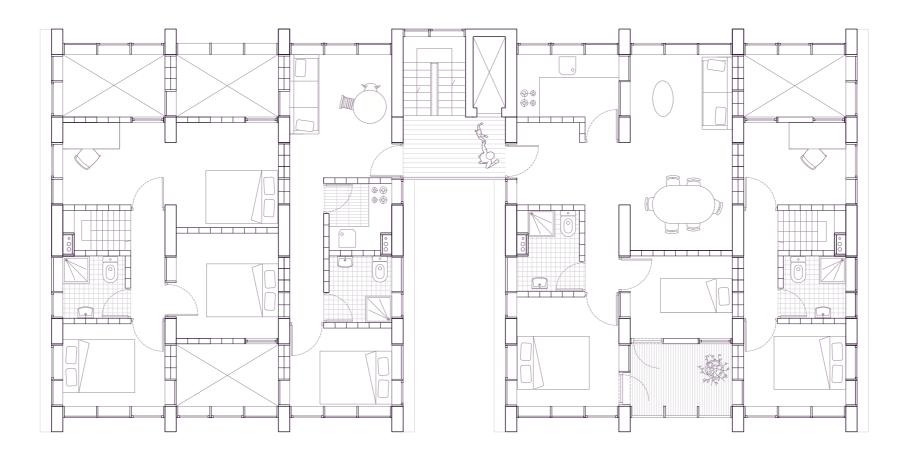

\_\_\_\_\_

**CLUSTER 3** scale 1:100 - level 1

level 2

TYPE 1'/ 18M<sup>2</sup>

**TYPE 2/ 36M<sup>2</sup>** 

TYPE 3/ 36M<sup>2</sup>

**TYPE 3'/ 36M<sup>2</sup>** scale 1:50

-

**TYPE H/ 160M<sup>2</sup>** scale 1:50

**TYPE I/ 192M<sup>2</sup>** scale 1:50

- Income generation
- = Building Materials = Water Management

WATER MANAGEMENT scale 1:100