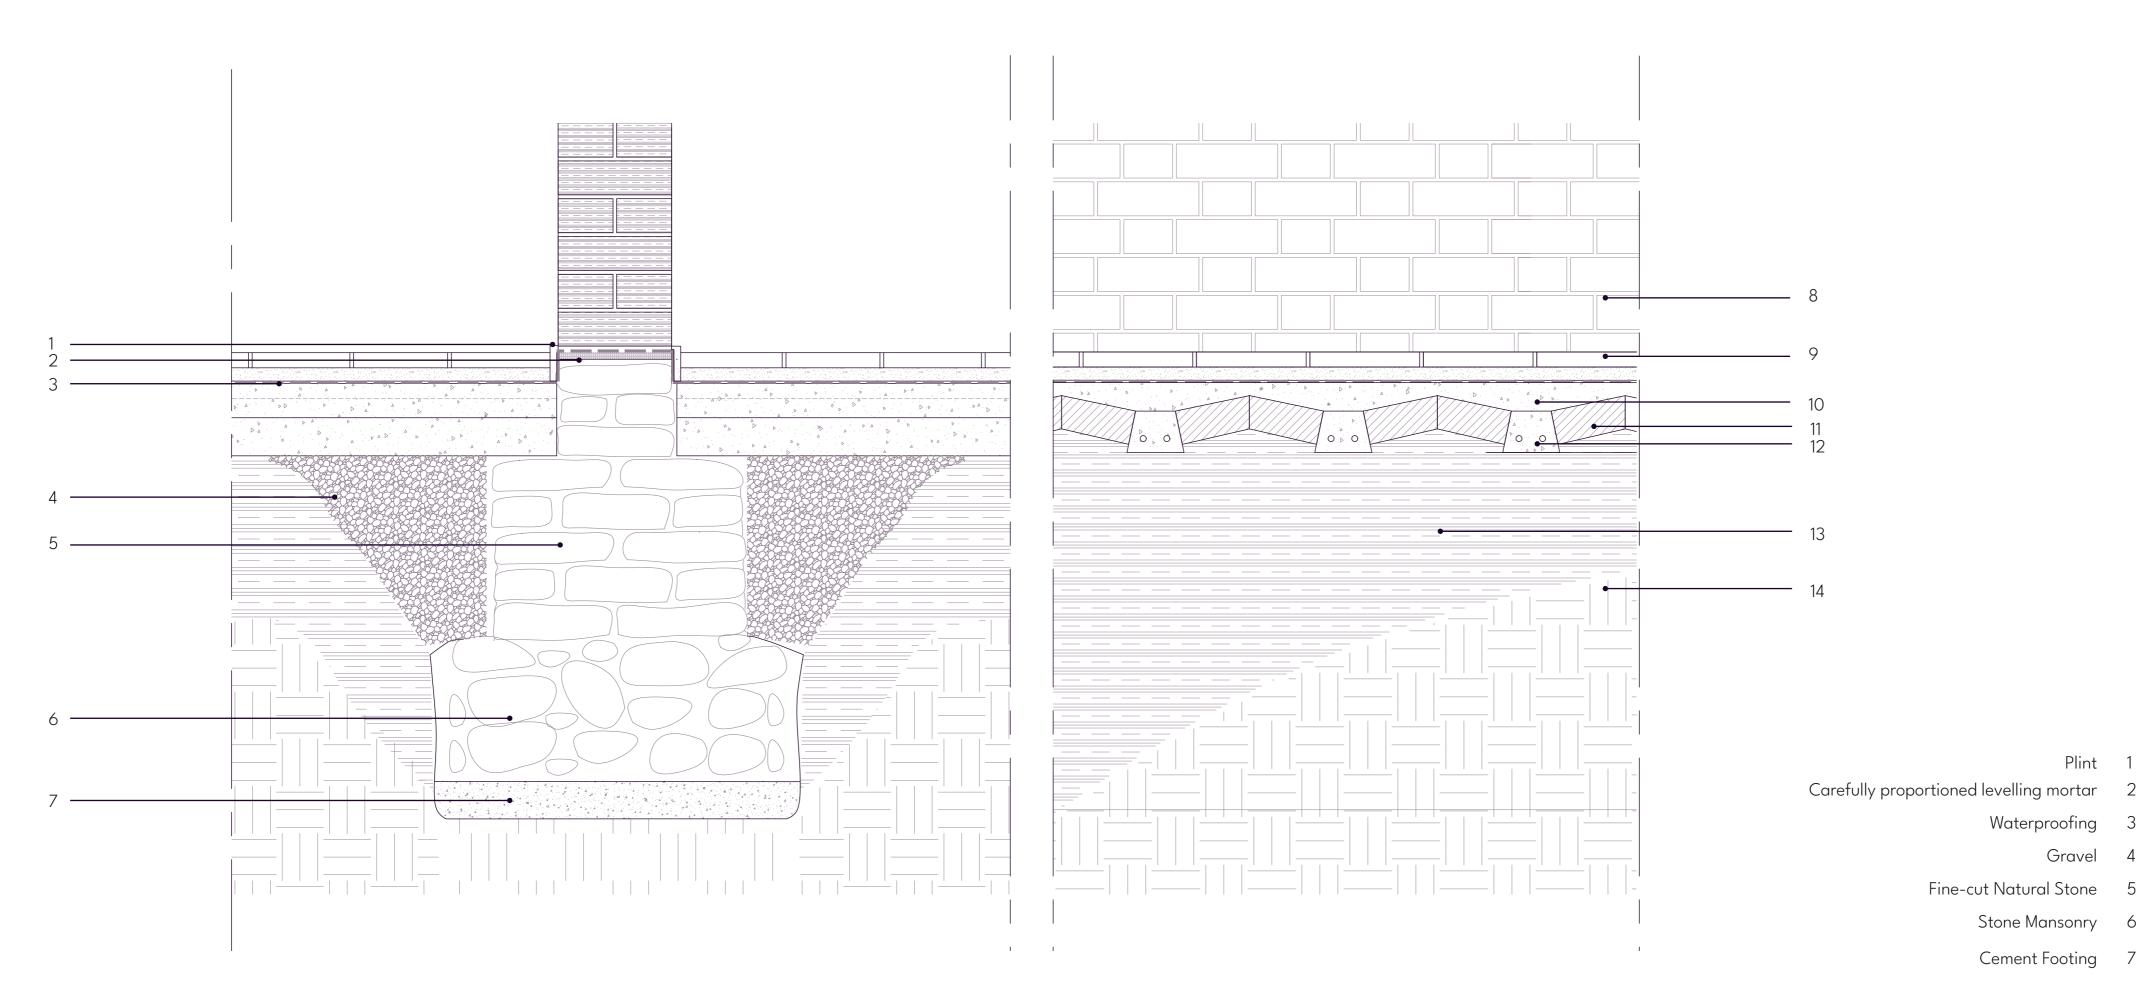

## **DETAIL ROOF** scale 1:10

- Compressed Stabilized Earth Block 300x150x90mm 8 bounded with the flemish bounding
- Ceramics Tiles 300x300mm with 30mm adhesive 9
  - Layer of stabilized soil concrete 10
  - Fired Bricks with Chamfered ends 11
    - Reinforced Concrete Girder 12
      - Tamped Earth 13
        - Soil 14

## **DETAIL FOUNDATION** scale 1:10

MARION ACHACH - JUNE 28<sup>TH</sup> 2024 TU DELFT - GLOBAL HOUSING GRADUATION STUDIO

 $\bigcirc$  $\bigcirc$  $\bigcirc$