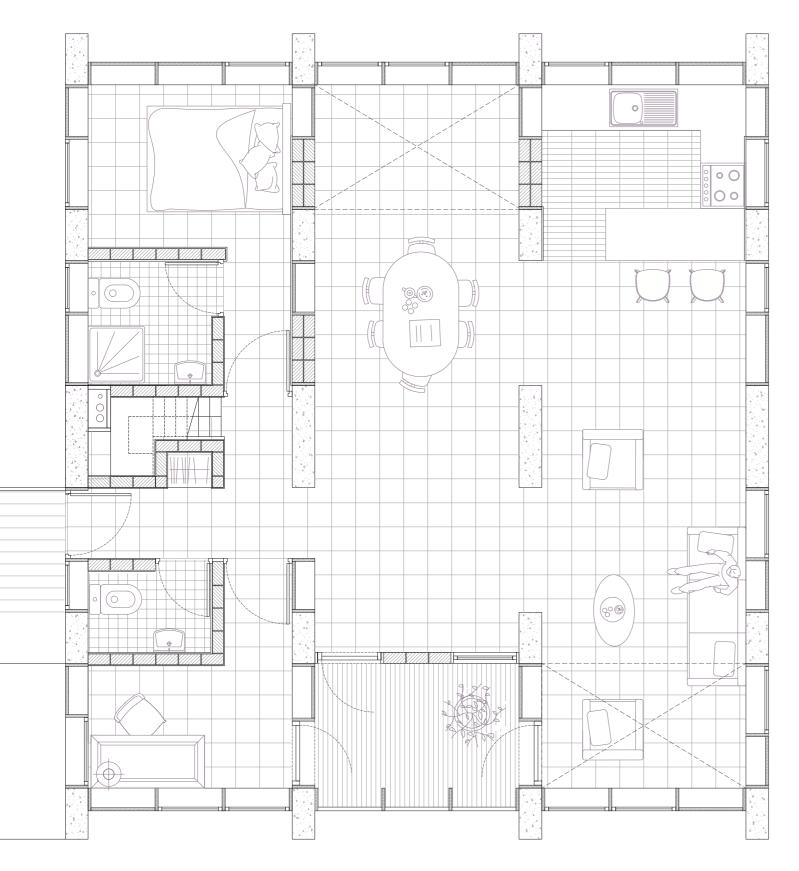

## **DESIGN DRAWINGS**

Marion Achach - TU Delft - Global Housing Graduation Studio June 28th, 2024

scale 1:100 - level 3

CLUSTER 1 scale 1:100 - level 4

level 3

|\_\_\_

|

level 3

\_\_\_\_\_

**CLUSTER 3** scale 1:100 - level 1

level 2

TYPE 1'/ 18M<sup>2</sup>

**TYPE 2/ 36M<sup>2</sup>** 

TYPE 3/ 36M<sup>2</sup>

**TYPE 3'/ 36M<sup>2</sup>** scale 1:50

-

**TYPE H/ 160M<sup>2</sup>** scale 1:50

**TYPE I/ 192M<sup>2</sup>** scale 1:50

- Income generation
- = Building Materials = Water Management

WATER MANAGEMENT scale 1:100