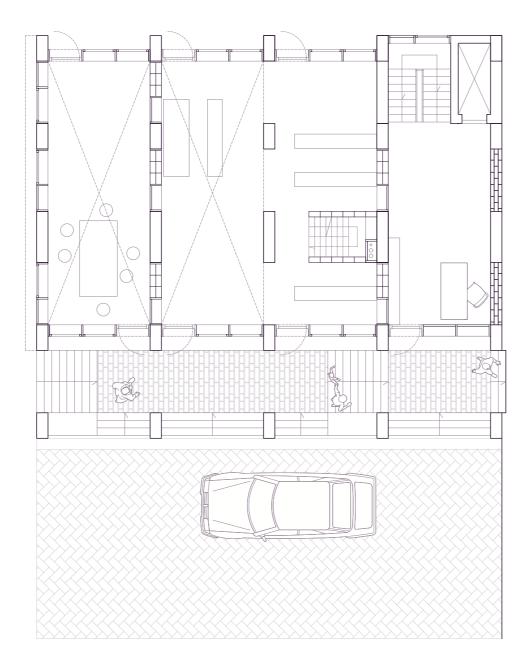

\_\_\_\_\_

**CLUSTER 3** scale 1:100 - level 1

level 2

TYPE 1'/ 18M<sup>2</sup>

**TYPE 2/ 36M<sup>2</sup>** 

TYPE 3/ 36M<sup>2</sup>

**TYPE 3'/ 36M<sup>2</sup>** scale 1:50

-

**TYPE H/ 160M<sup>2</sup>** scale 1:50

**TYPE I/ 192M<sup>2</sup>** scale 1:50

- Income generation
- = Building Materials = Water Management

WATER MANAGEMENT scale 1:100