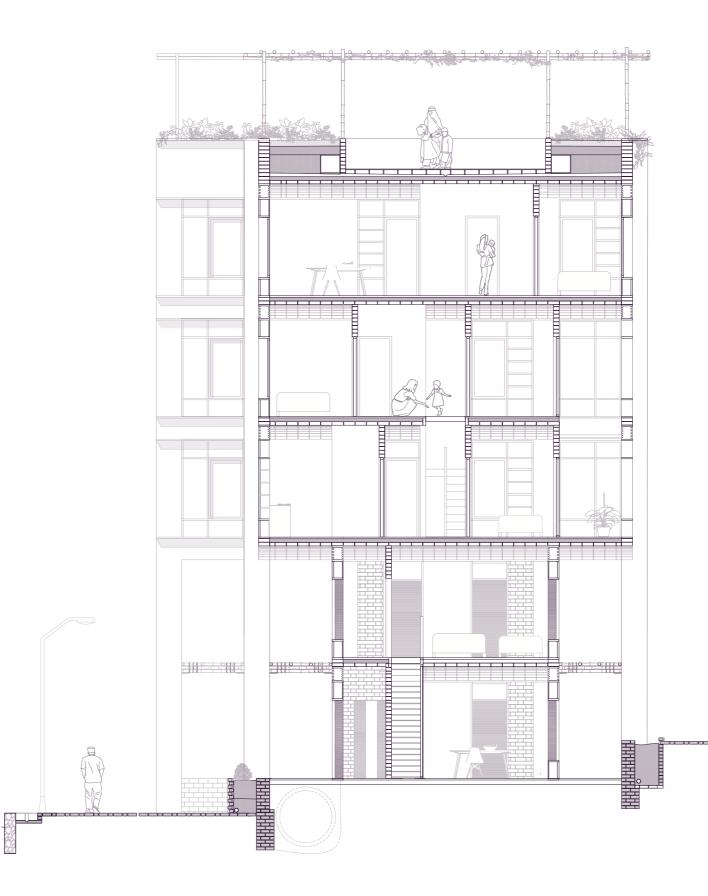

# **BUILDING TECHNOLOGY DRAWINGS**

Marion Achach - TU Delft - Global Housing Graduation Studio June 28th, 2024

- 1 Compressed Stabilized Earth Block Bounded with the flemish bounding
- Ceramic pots with plants inserted in prefabricated ferrocement frame for rainwater protection at CSEB. Ropes and jute mesh are attached to the system to ensure adequate protection and vegetation growth.
- 3 Hood Mould designed in the prefabricated ferrocement frame

2

- Ceramic Tiles 300x300x40mm with 20mm Adhesive 4
  - Plint 150mm with technical pipes 5
  - Vault filled with compressed earth 6
- On site casted concrete beam 600mmx6000mm 7
- Prefabricated ferrocement façade frame (920x2700), bolted 8
- to L steel profile (every 60cm) inserted into the CSEB joint Bamboo Strip 20x200mm nailed to Timber Frame 20mm 9 screwed to hinge
  - Timber Shelft 470mmx830mm 10
  - Metal L Profile inserted into CSEB Joint 11

- Split Bamboo shingles Waterproofing Membrane 1 - Split Bamboo Ceiling - Bamboo Rafters
- Bamboo Roof Structure 2 2x Bamboo 800mm tied and nailed with jute ropes
- Rubber bamboo connector screwed to metal plate for 3 connecting additional bamboo columns to reinforce roof stability.
- Vault filled with Compressed Earth Waterpoofing 4 Sand - Fired Bricks

## **DETAIL ROOF** scale 1:10

- Compressed Stabilized Earth Block 300x150x90mm 8 bounded with the flemish bounding
- Ceramics Tiles 300x300mm with 30mm adhesive 9
  - Layer of stabilized soil concrete 10
  - Fired Bricks with Chamfered ends 11
    - Reinforced Concrete Girder 12
      - Tamped Earth 13
        - Soil 14

## **DETAIL FOUNDATION** scale 1:10

MARION ACHACH - JUNE 28<sup>TH</sup> 2024 TU DELFT - GLOBAL HOUSING GRADUATION STUDIO

 $\bigcirc$  $\bigcirc$  $\bigcirc$