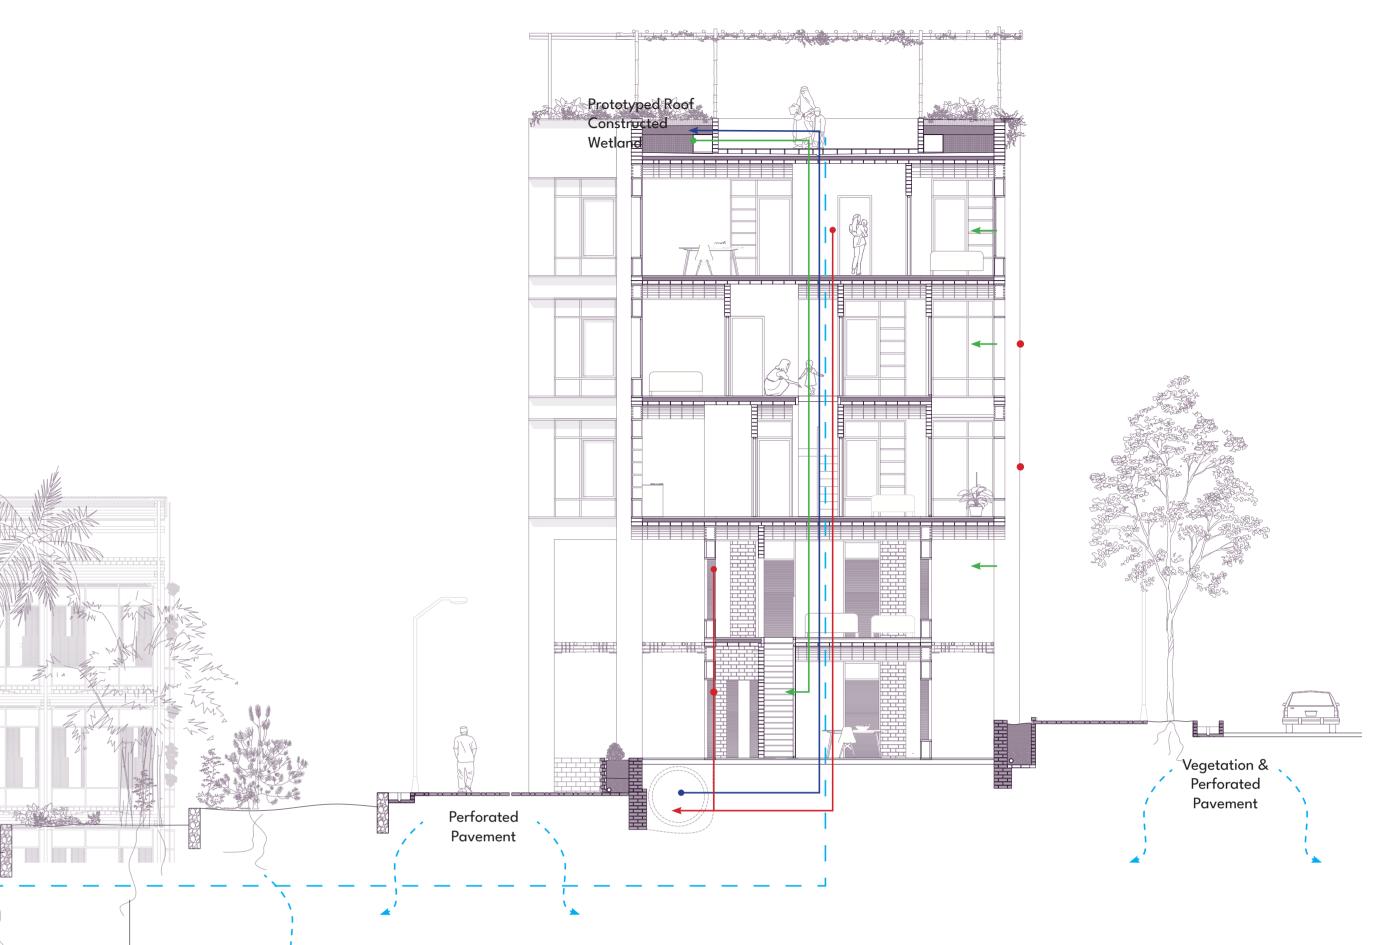

**TYPE H/ 160M<sup>2</sup>** scale 1:50

**TYPE I/ 192M<sup>2</sup>** scale 1:50

- Income generation
- = Building Materials = Water Management

WATER MANAGEMENT scale 1:100