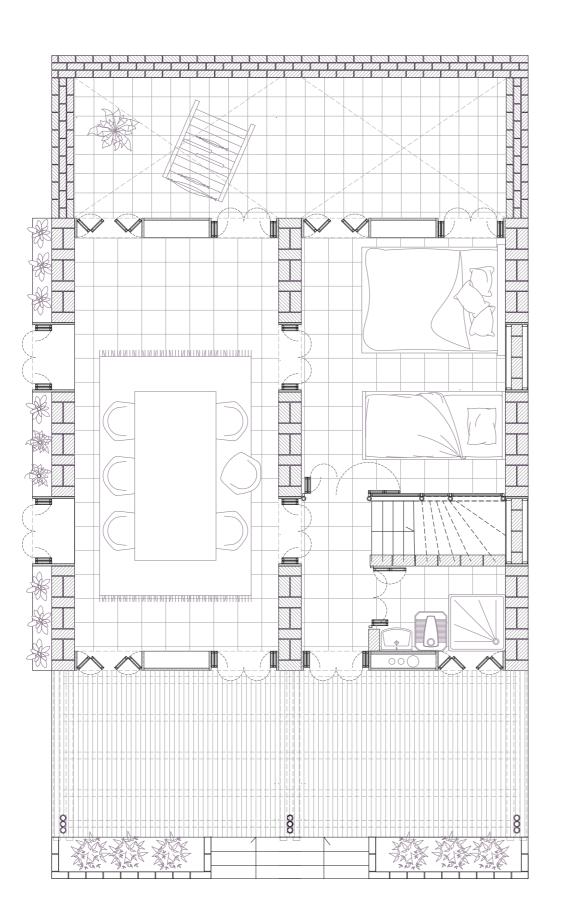

\_\_\_\_\_

**CLUSTER 3** scale 1:100 - level 1

level 2

TYPE 1'/ 18M<sup>2</sup>

**TYPE 2/ 36M<sup>2</sup>** 

TYPE 3/ 36M<sup>2</sup>

**TYPE 3'/ 36M<sup>2</sup>** scale 1:50

-

**TYPE H/ 160M<sup>2</sup>** scale 1:50

**TYPE I/ 192M<sup>2</sup>** scale 1:50

- Income generation
- = Building Materials = Water Management

WATER MANAGEMENT scale 1:100