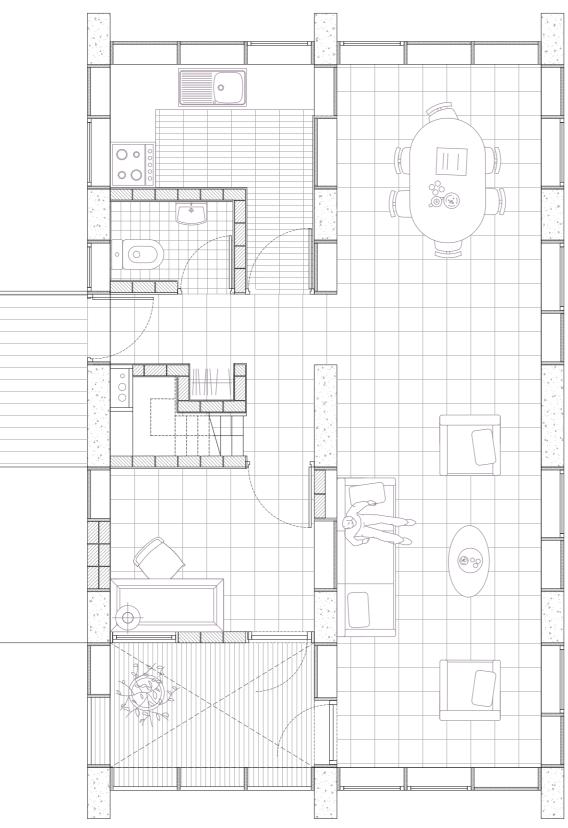

\_\_\_\_\_

**CLUSTER 3** scale 1:100 - level 1

level 2

TYPE 1'/ 18M<sup>2</sup>

**TYPE 2/ 36M<sup>2</sup>** 

TYPE 3/ 36M<sup>2</sup>

**TYPE 3'/ 36M<sup>2</sup>** scale 1:50

-

**TYPE H/ 160M<sup>2</sup>** scale 1:50

**TYPE I/ 192M<sup>2</sup>** scale 1:50

- Income generation
- = Building Materials = Water Management

WATER MANAGEMENT scale 1:100