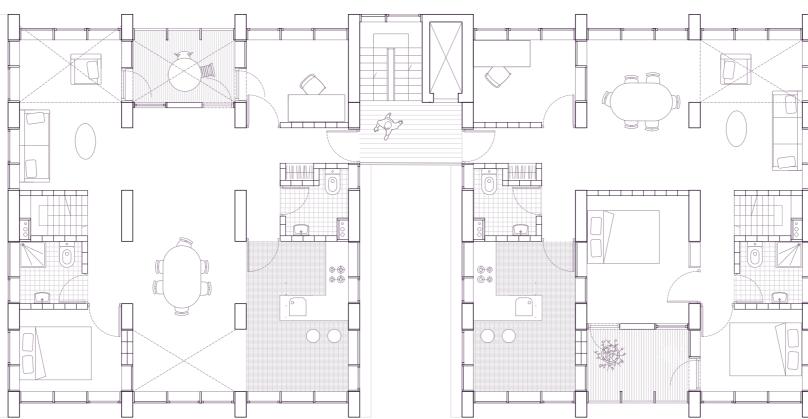

\_\_\_\_\_

**CLUSTER 3** scale 1:100 - level 1

level 2

TYPE 1'/ 18M<sup>2</sup>

**TYPE 2/ 36M<sup>2</sup>** 

TYPE 3/ 36M<sup>2</sup>

**TYPE 3'/ 36M<sup>2</sup>** scale 1:50

-

**TYPE H/ 160M<sup>2</sup>** scale 1:50

**TYPE I/ 192M<sup>2</sup>** scale 1:50

- Income generation
- = Building Materials = Water Management

WATER MANAGEMENT scale 1:100