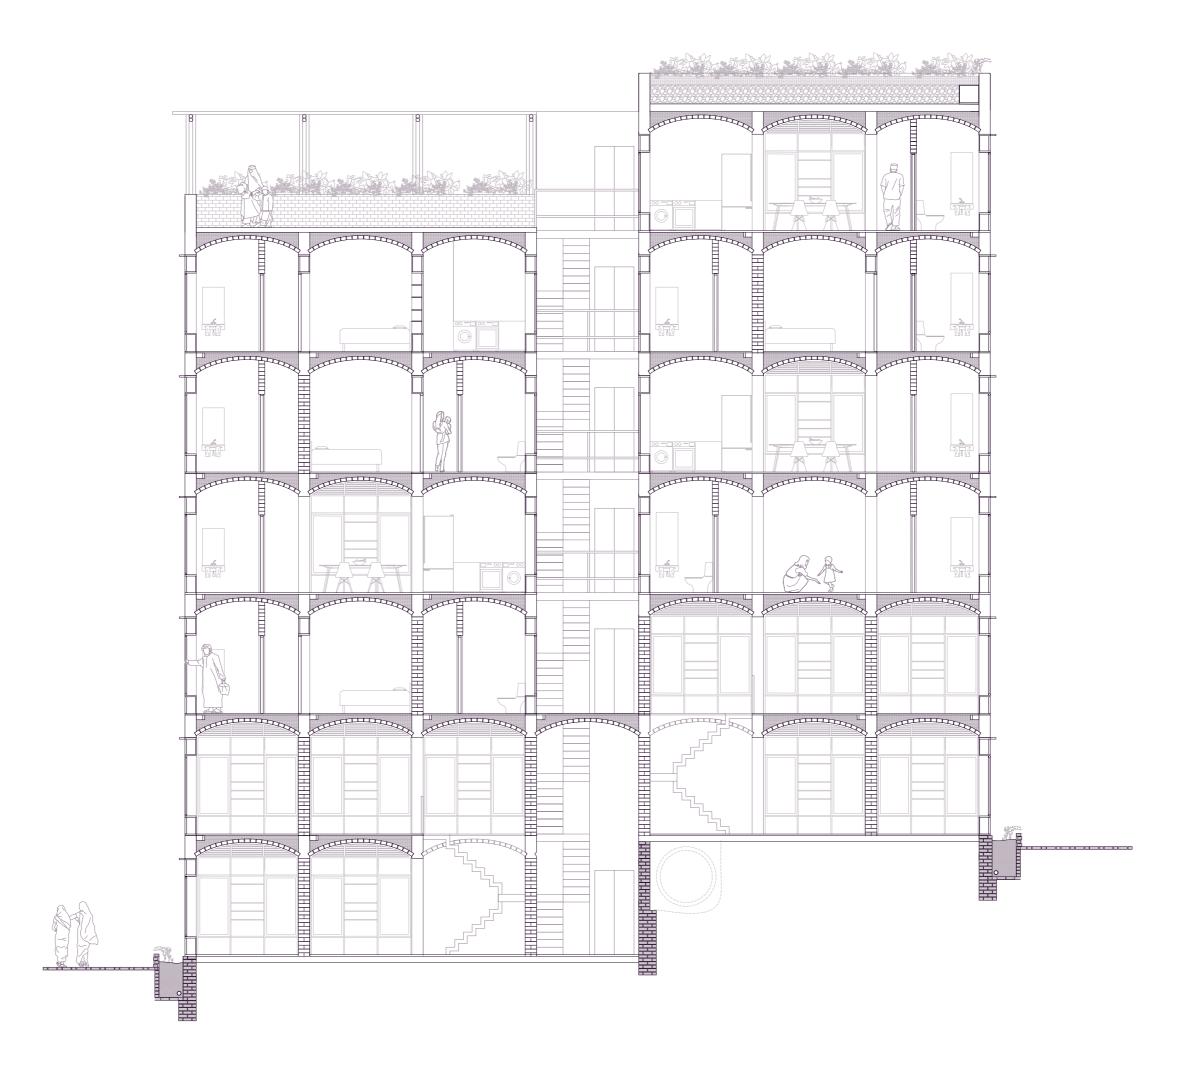

# **BUILDING TECHNOLOGY DRAWINGS**

Marion Achach - TU Delft - Global Housing Graduation Studio June 28th, 2024

- 1 Compressed Stabilized Earth Block Bounded with the flemish bounding
- Ceramic pots with plants inserted in prefabricated ferrocement frame for rainwater protection at CSEB. Ropes and jute mesh are attached to the system to ensure adequate protection and vegetation growth.
- 3 Hood Mould designed in the prefabricated ferrocement frame

2

- Ceramic Tiles 300x300x40mm with 20mm Adhesive 4
  - Plint 150mm with technical pipes 5
  - Vault filled with compressed earth 6
- On site casted concrete beam 600mmx6000mm 7
- Prefabricated ferrocement façade frame (920x2700), bolted 8
- to L steel profile (every 60cm) inserted into the CSEB joint Bamboo Strip 20x200mm nailed to Timber Frame 20mm 9 screwed to hinge
  - Timber Shelft 470mmx830mm 10
  - Metal L Profile inserted into CSEB Joint 11

- Split Bamboo shingles Waterproofing Membrane 1 - Split Bamboo Ceiling - Bamboo Rafters
- Bamboo Roof Structure 2 2x Bamboo 800mm tied and nailed with jute ropes
- Rubber bamboo connector screwed to metal plate for 3 connecting additional bamboo columns to reinforce roof stability.
- Vault filled with Compressed Earth Waterpoofing 4 Sand - Fired Bricks

## **DETAIL ROOF** scale 1:10

- Compressed Stabilized Earth Block 300x150x90mm 8 bounded with the flemish bounding
- Ceramics Tiles 300x300mm with 30mm adhesive 9
  - Layer of stabilized soil concrete 10
  - Fired Bricks with Chamfered ends 11
    - Reinforced Concrete Girder 12
      - Tamped Earth 13
        - Soil 14

## **DETAIL FOUNDATION** scale 1:10

MARION ACHACH - JUNE 28<sup>TH</sup> 2024 TU DELFT - GLOBAL HOUSING GRADUATION STUDIO

 $\bigcirc$  $\bigcirc$  $\bigcirc$