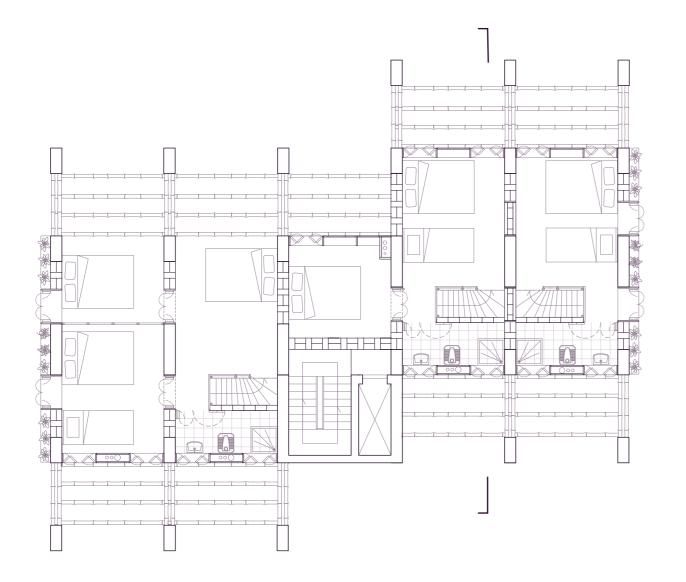

\_\_\_\_\_

**CLUSTER 3** scale 1:100 - level 1

level 2

TYPE 1'/ 18M<sup>2</sup>

**TYPE 2/ 36M<sup>2</sup>** 

TYPE 3/ 36M<sup>2</sup>

**TYPE 3'/ 36M<sup>2</sup>** scale 1:50

-

**TYPE H/ 160M<sup>2</sup>** scale 1:50

**TYPE I/ 192M<sup>2</sup>** scale 1:50

- Income generation
- = Building Materials = Water Management

WATER MANAGEMENT scale 1:100