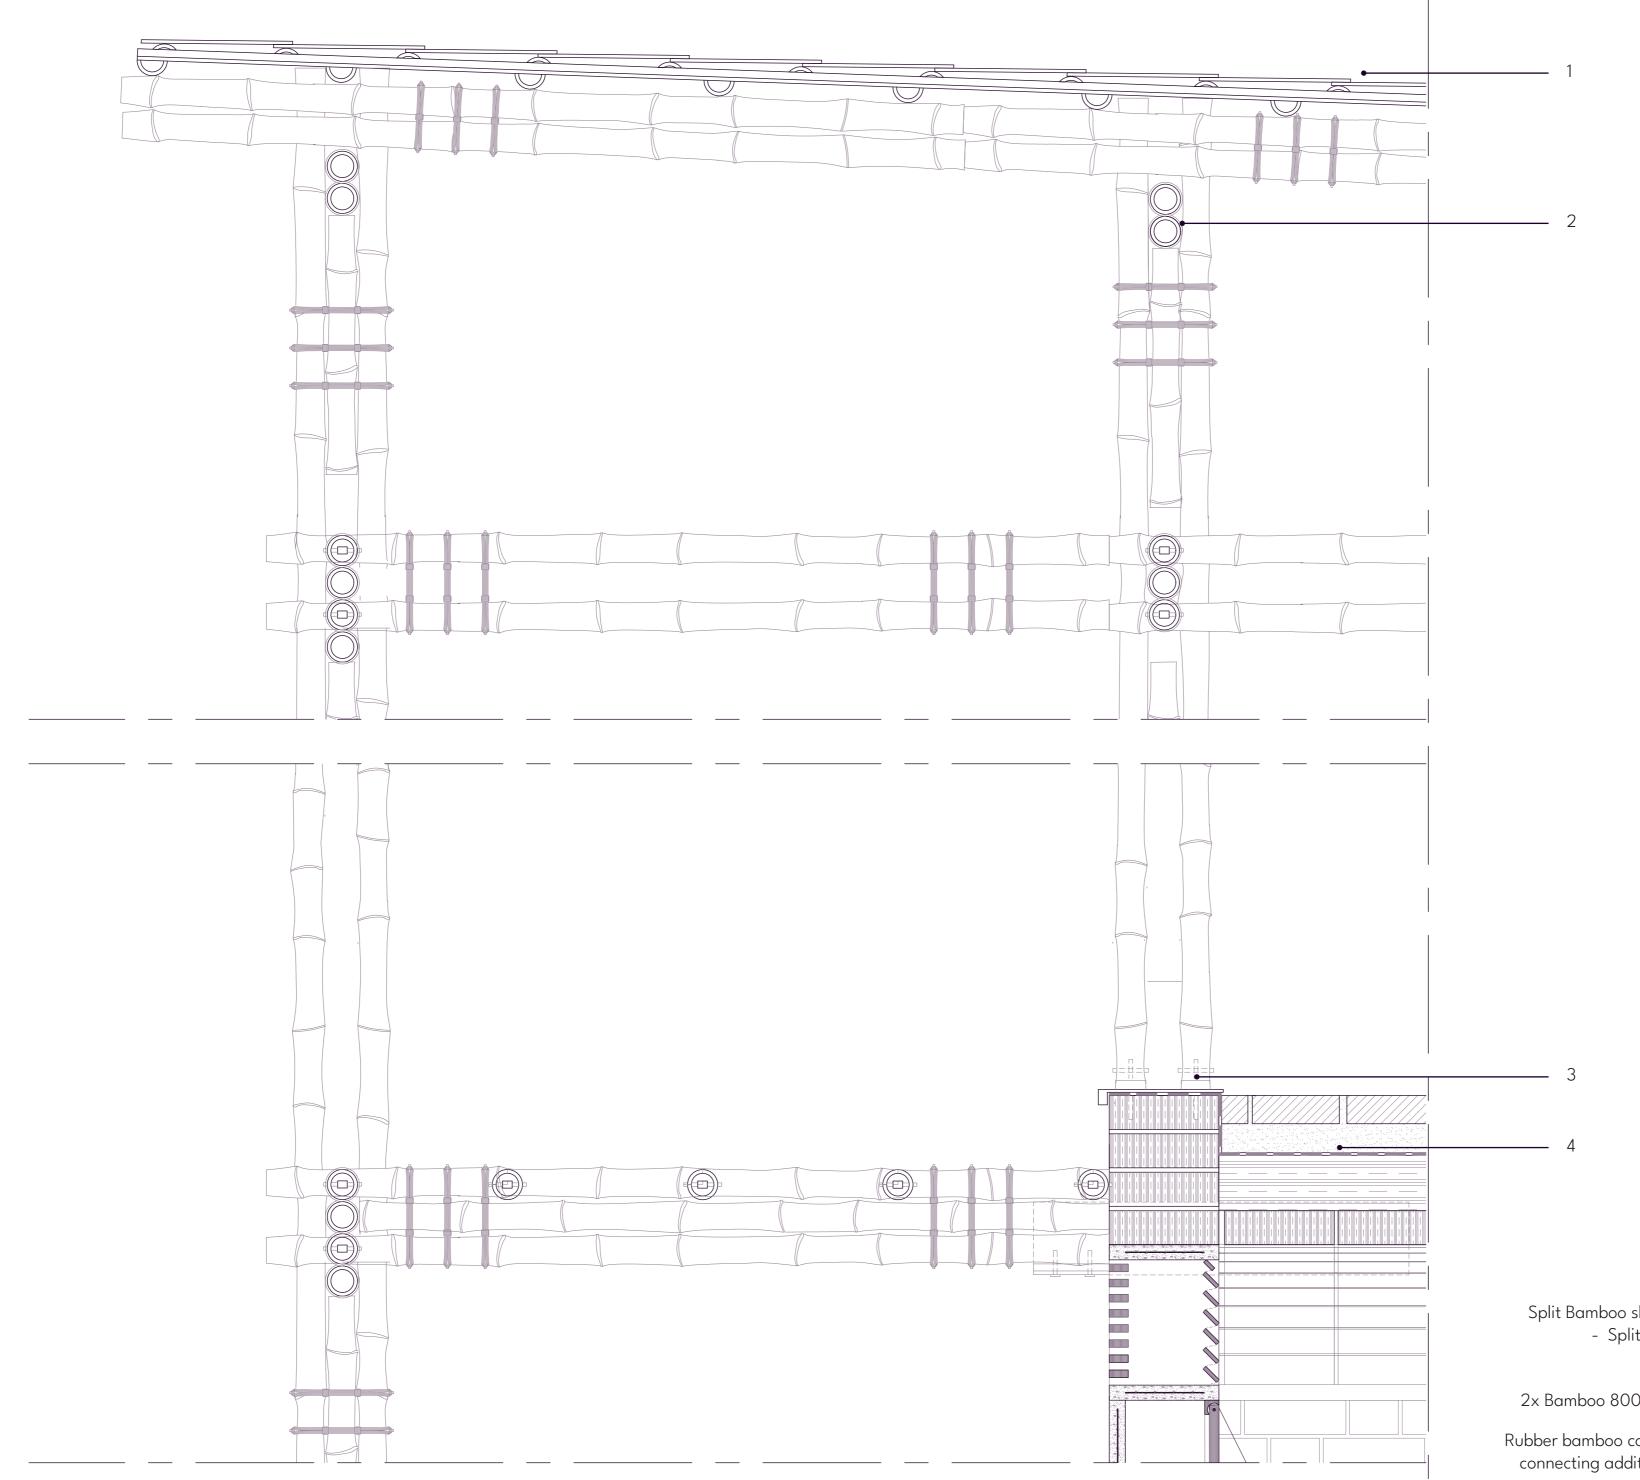

- Split Bamboo shingles Waterproofing Membrane 1 - Split Bamboo Ceiling - Bamboo Rafters
- Bamboo Roof Structure 2 2x Bamboo 800mm tied and nailed with jute ropes
- Rubber bamboo connector screwed to metal plate for 3 connecting additional bamboo columns to reinforce roof stability.
- Vault filled with Compressed Earth Waterpoofing 4 Sand - Fired Bricks

## **DETAIL ROOF** scale 1:10

- Compressed Stabilized Earth Block 300x150x90mm 8 bounded with the flemish bounding
- Ceramics Tiles 300x300mm with 30mm adhesive 9
  - Layer of stabilized soil concrete 10
  - Fired Bricks with Chamfered ends 11
    - Reinforced Concrete Girder 12
      - Tamped Earth 13
        - Soil 14