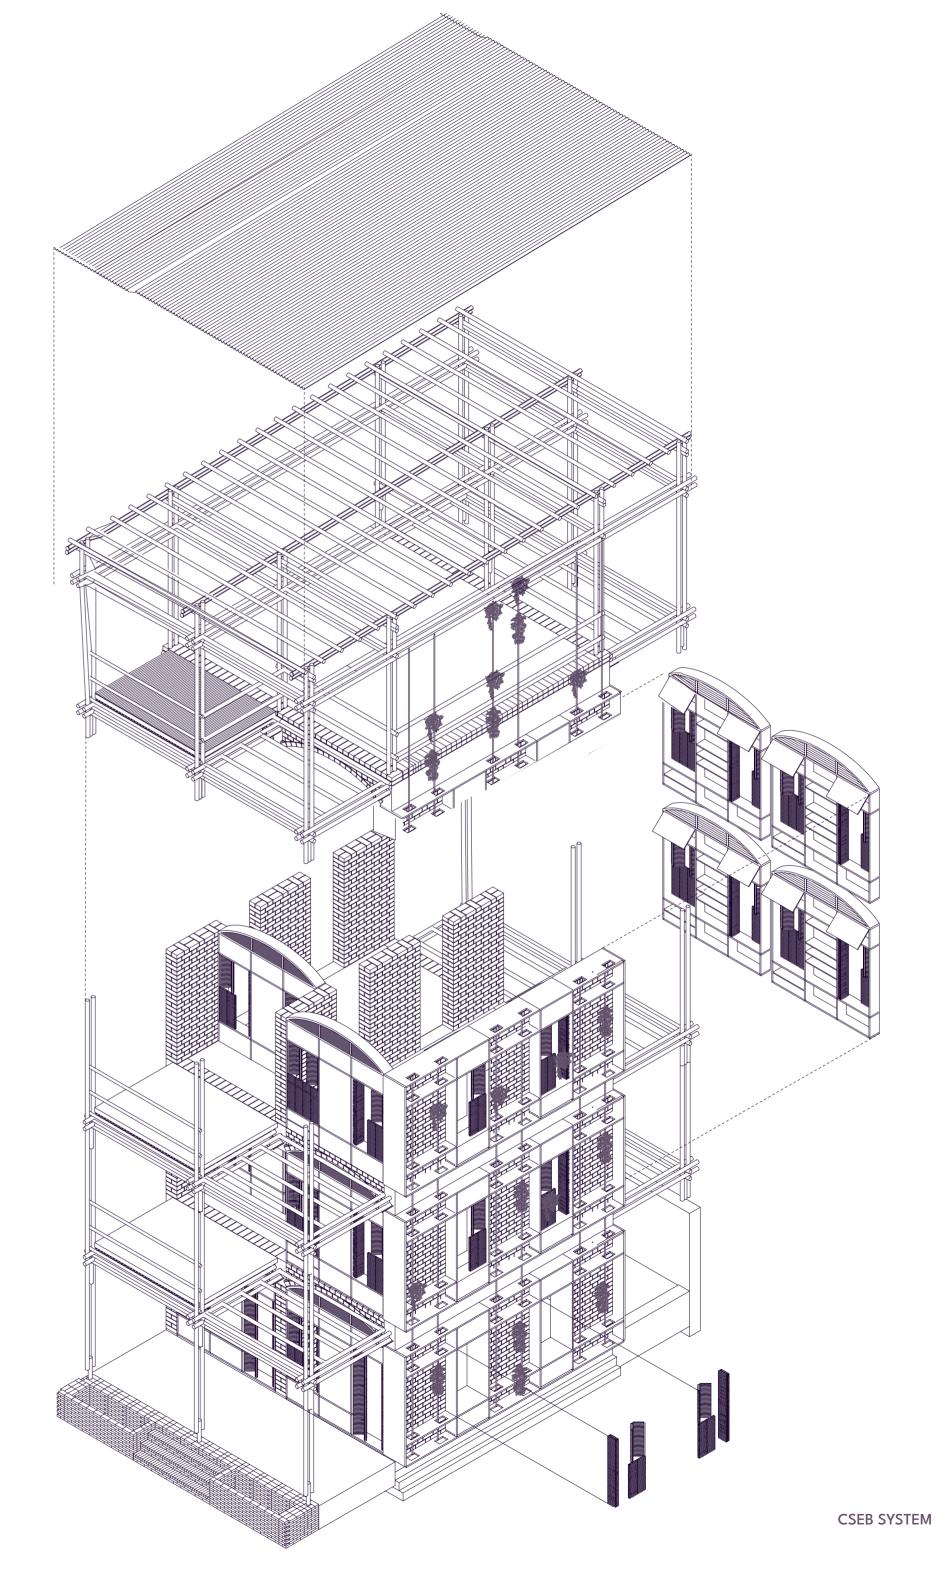

# **BUILDING TECHNOLOGY DRAWINGS**

Marion Achach - TU Delft - Global Housing Graduation Studio June 28th, 2024

- 1 Compressed Stabilized Earth Block Bounded with the flemish bounding
- Ceramic pots with plants inserted in prefabricated ferrocement frame for rainwater protection at CSEB. Ropes and jute mesh are attached to the system to ensure adequate protection and vegetation growth.
- 3 Hood Mould designed in the prefabricated ferrocement frame

2

- Ceramic Tiles 300x300x40mm with 20mm Adhesive 4
  - Plint 150mm with technical pipes 5
  - Vault filled with compressed earth 6
- On site casted concrete beam 600mmx6000mm 7
- Prefabricated ferrocement façade frame (920x2700), bolted 8
- to L steel profile (every 60cm) inserted into the CSEB joint Bamboo Strip 20x200mm nailed to Timber Frame 20mm 9 screwed to hinge
  - Timber Shelft 470mmx830mm 10
  - Metal L Profile inserted into CSEB Joint 11

- Split Bamboo shingles Waterproofing Membrane 1 - Split Bamboo Ceiling - Bamboo Rafters
- Bamboo Roof Structure 2 2x Bamboo 800mm tied and nailed with jute ropes
- Rubber bamboo connector screwed to metal plate for 3 connecting additional bamboo columns to reinforce roof stability.
- Vault filled with Compressed Earth Waterpoofing 4 Sand - Fired Bricks

## **DETAIL ROOF** scale 1:10

- Compressed Stabilized Earth Block 300x150x90mm 8 bounded with the flemish bounding
- Ceramics Tiles 300x300mm with 30mm adhesive 9
  - Layer of stabilized soil concrete 10
  - Fired Bricks with Chamfered ends 11
    - Reinforced Concrete Girder 12
      - Tamped Earth 13
        - Soil 14