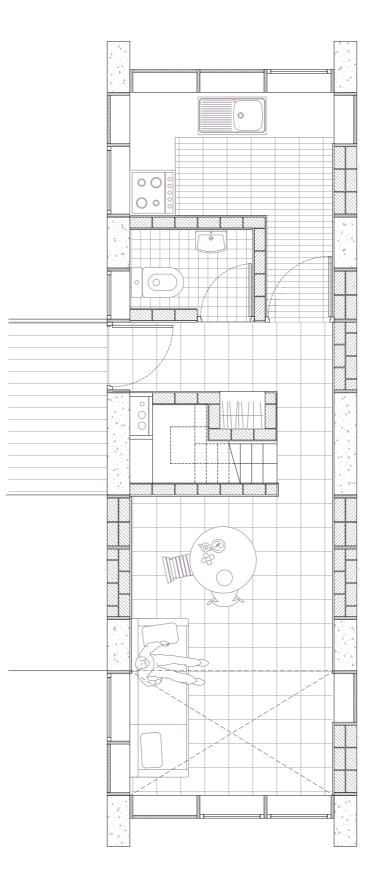

\_\_\_\_\_

**CLUSTER 3** scale 1:100 - level 1

level 2

TYPE 1'/ 18M<sup>2</sup>

**TYPE 2/ 36M<sup>2</sup>** 

TYPE 3/ 36M<sup>2</sup>

**TYPE 3'/ 36M<sup>2</sup>** scale 1:50

-