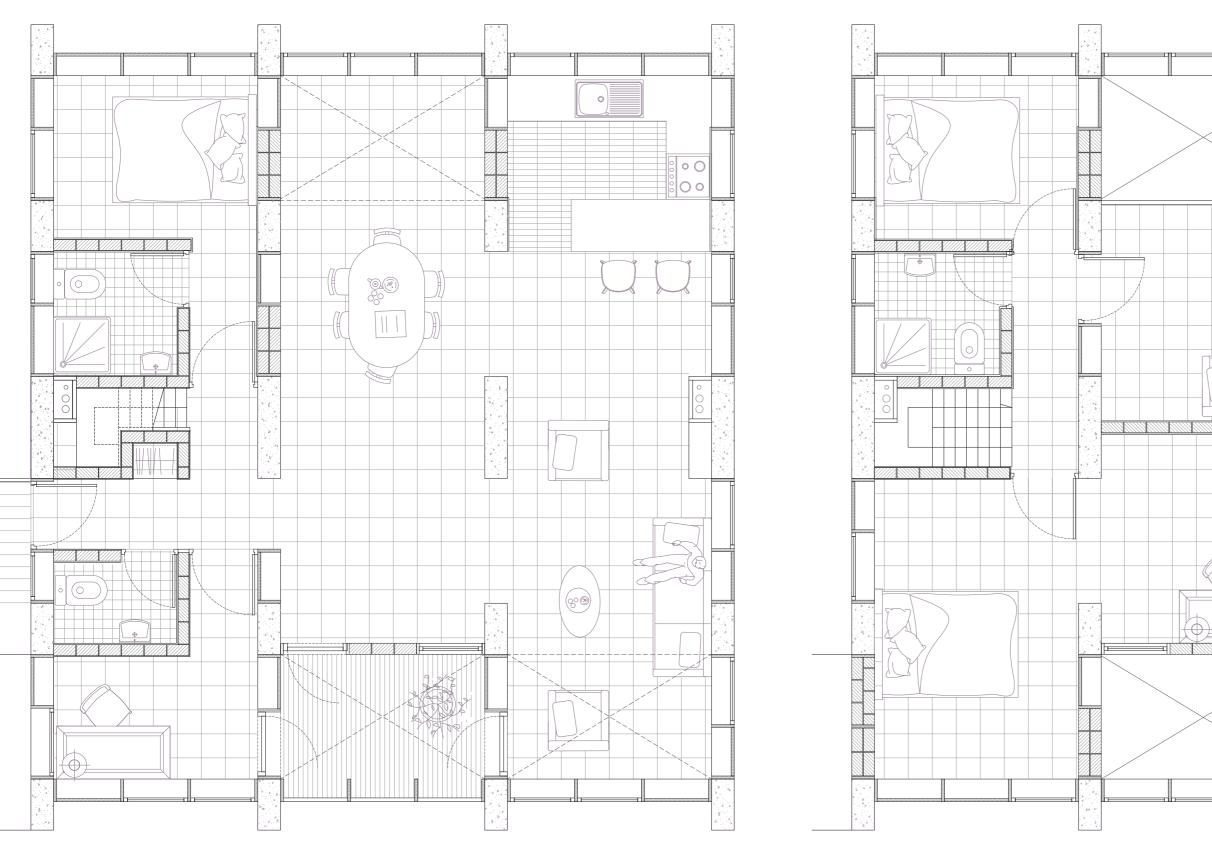

## **DESIGN DRAWINGS**

Marion Achach - TU Delft - Global Housing Graduation Studio June 28th, 2024

scale 1:100 - level 3

CLUSTER 1 scale 1:100 - level 4

level 3

|\_\_\_

|

level 3

\_\_\_\_\_

**CLUSTER 3** scale 1:100 - level 1

level 2

TYPE 1'/ 18M<sup>2</sup>

**TYPE 2/ 36M<sup>2</sup>** 

TYPE 3/ 36M<sup>2</sup>

**TYPE 3'/ 36M<sup>2</sup>** scale 1:50

-

**TYPE H/ 160M<sup>2</sup>** scale 1:50

**TYPE I/ 192M<sup>2</sup>** scale 1:50

- Income generation
- = Building Materials = Water Management

WATER MANAGEMENT scale 1:100