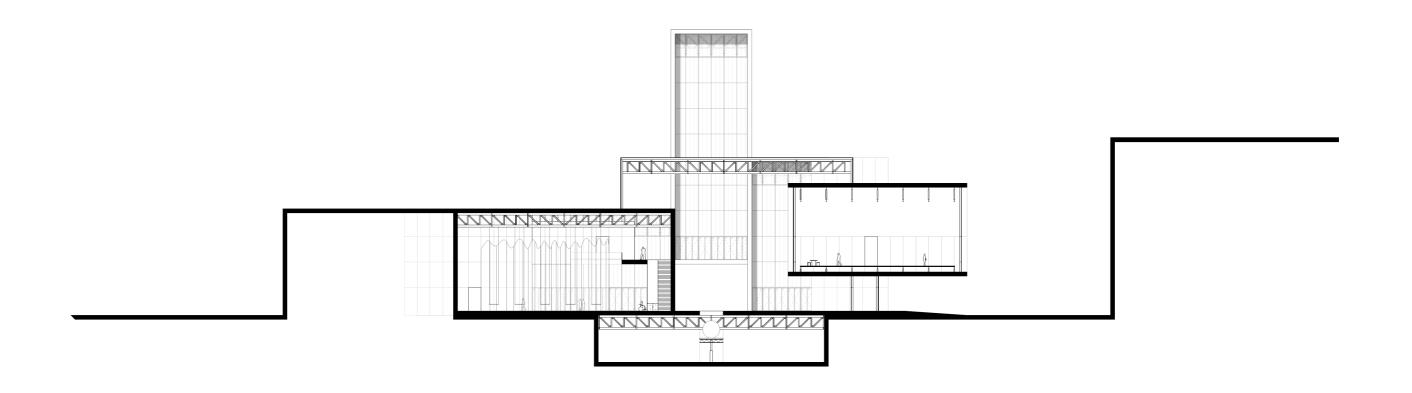

# **DRAWINGSET**

**COMPLEX PROJECTS** 

**FLORIS BOERMA** 

## GROUP







# **GROUND FLOOR** Drawingset | 1:200



### **SECTION AA**



### **SECTION BB**



### **FRAGMENT A**



### **FRAGMENT B**



### **ROOF DETAIL**



### **CLOSED FACADE DETAIL**

complex CP projects



- 1 12 mm concrete fiber panels 1800x3600mm
- 2 Ventilated aluminium support structure
- 3 Rockwool insulation 300mm + 2x100mm
- 4 Ventilated aluminium support structure
- 5 12 mm concrete fiber panels 1800x3600mm
- 6 18 mm concrete fiber panels 1800x3600mm
- 7 Berlin cobblestones
- 8 10mm underlay
- 9 30mm underfloor heating
- 10 Substrate

11

12

- 11 80mm hard isolation
- 12 170mm steel composite floor

### **CLOSED FACADE DETAIL**



- 1 Steel trim
- 2 12 mm concrete fiber panels 1800x3600mm
- 3 Waterproof layer4 Ventilated aluminium support structure
- 5 Rockwool insulation 100mm
- 6 Isolated construction 120mm
- 7 Water drainage

### **OPEN FACADE DETAIL**



- 1