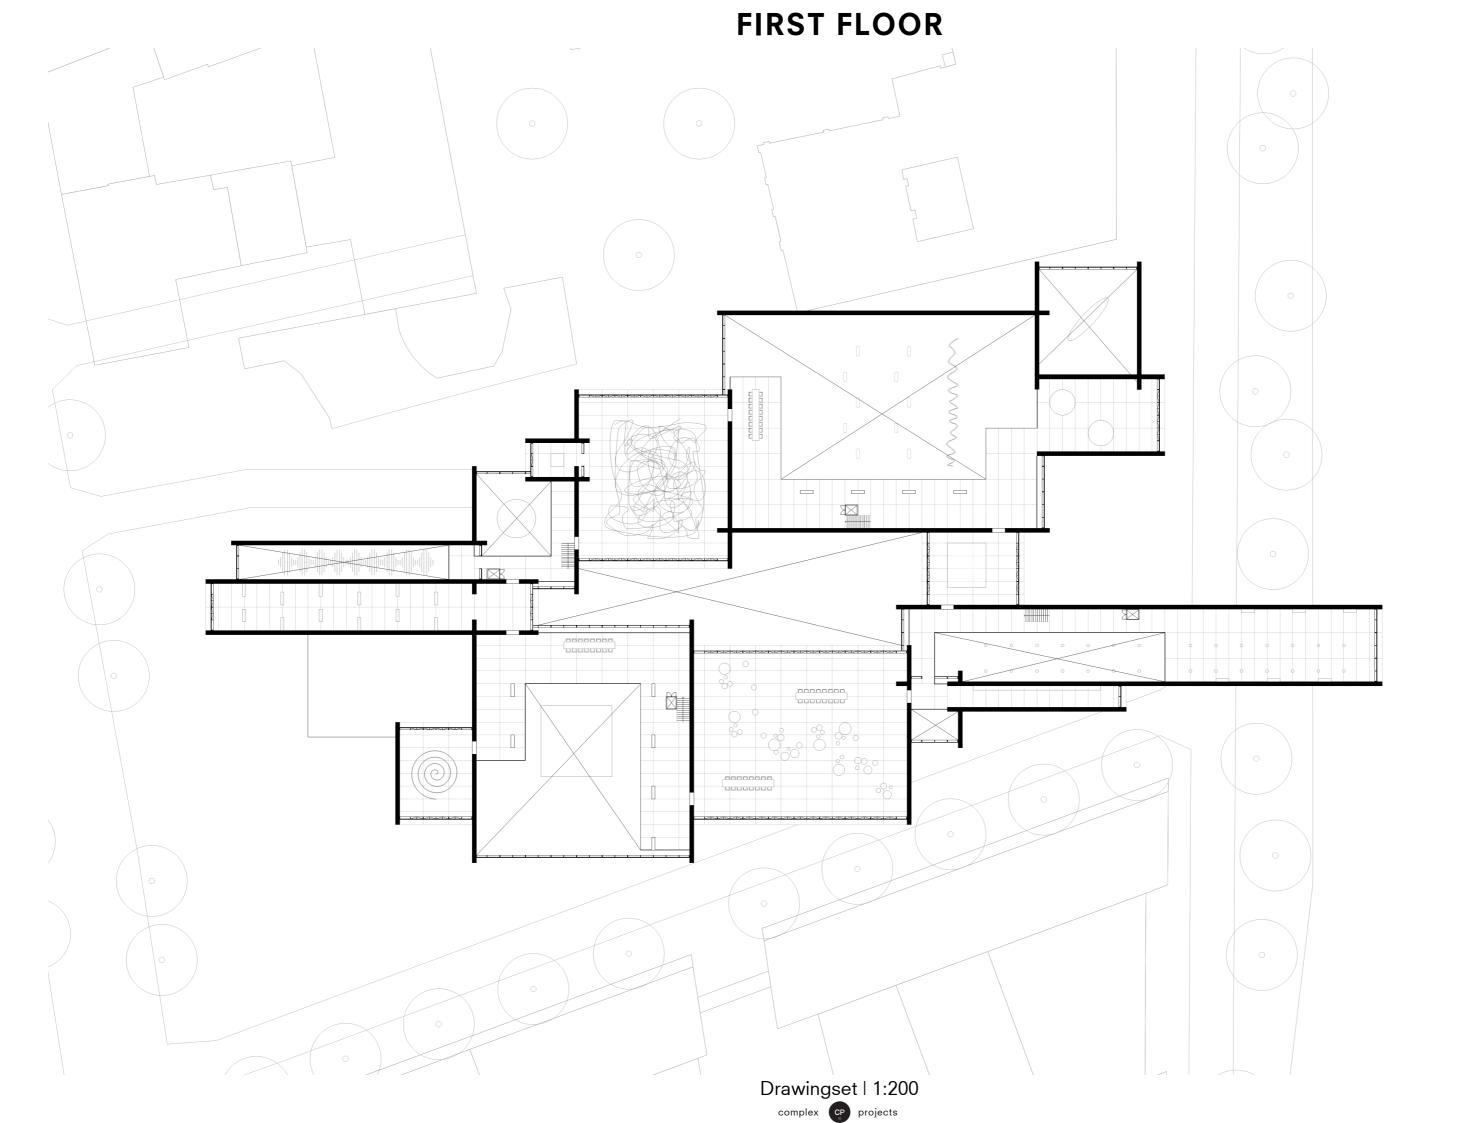

# **DRAWINGSET**

**COMPLEX PROJECTS** 

**FLORIS BOERMA** 

## GROUP







# **GROUND FLOOR** Drawingset | 1:200



### **SECTION AA**



### **SECTION BB**



### **FRAGMENT A**



### **FRAGMENT B**



### **ROOF DETAIL**



### **CLOSED FACADE DETAIL**

complex CP projects



- 1 12 mm concrete fiber panels 1800x3600mm
- 2 Ventilated aluminium support structure
- 3 Rockwool insulation 300mm + 2x100mm
- 4 Ventilated aluminium support structure
- 5 12 mm concrete fiber panels 1800x3600mm
- 6 18 mm concrete fiber panels 1800x3600mm
- 7 Berlin cobblestones
- 8 10mm underlay
- 9 30mm underfloor heating
- 10 Substrate

11

12

- 11 80mm hard isolation
- 12 170mm steel composite floor

### **CLOSED FACADE DETAIL**



- 1 Steel trim
- 2 12 mm concrete fiber panels 1800x3600mm
- 3 Waterproof layer4 Ventilated aluminium support structure
- 5 Rockwool insulation 100mm
- 6 Isolated construction 120mm
- 7 Water