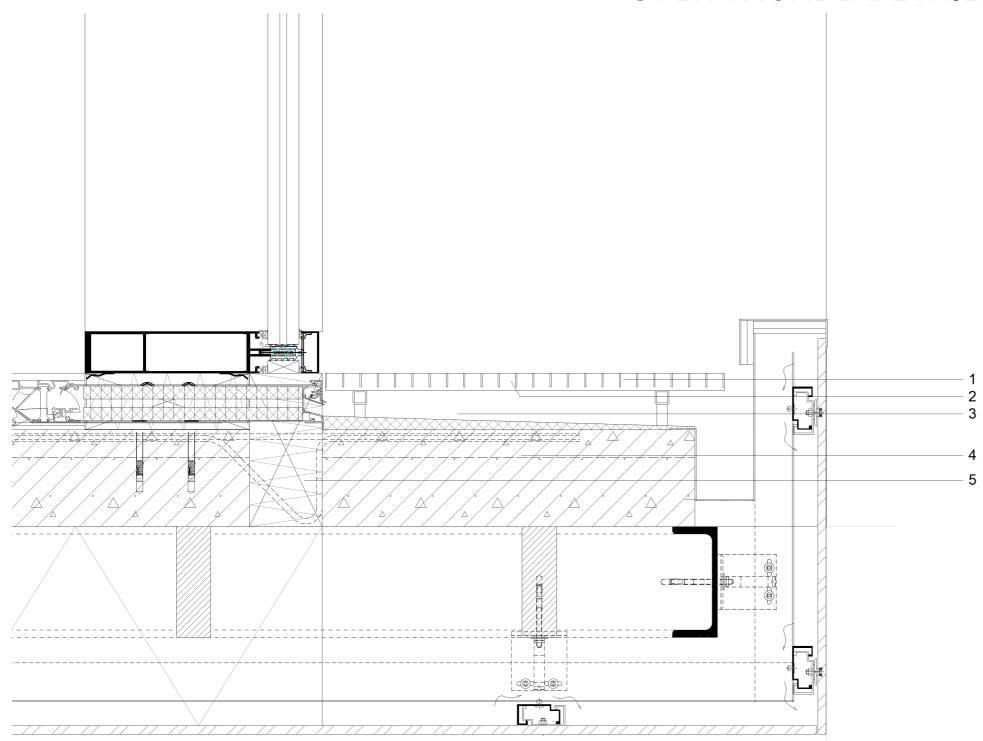

### **ROOF DETAIL**

### **CLOSED FACADE DETAIL**

complex CP projects

- 1 12 mm concrete fiber panels 1800x3600mm
- 2 Ventilated aluminium support structure
- 3 Rockwool insulation 300mm + 2x100mm
- 4 Ventilated aluminium support structure
- 5 12 mm concrete fiber panels 1800x3600mm
- 6 18 mm concrete fiber panels 1800x3600mm
- 7 Berlin cobblestones
- 8 10mm underlay
- 9 30mm underfloor heating
- 10 Substrate

11

12

- 11 80mm hard isolation
- 12 170mm steel composite floor