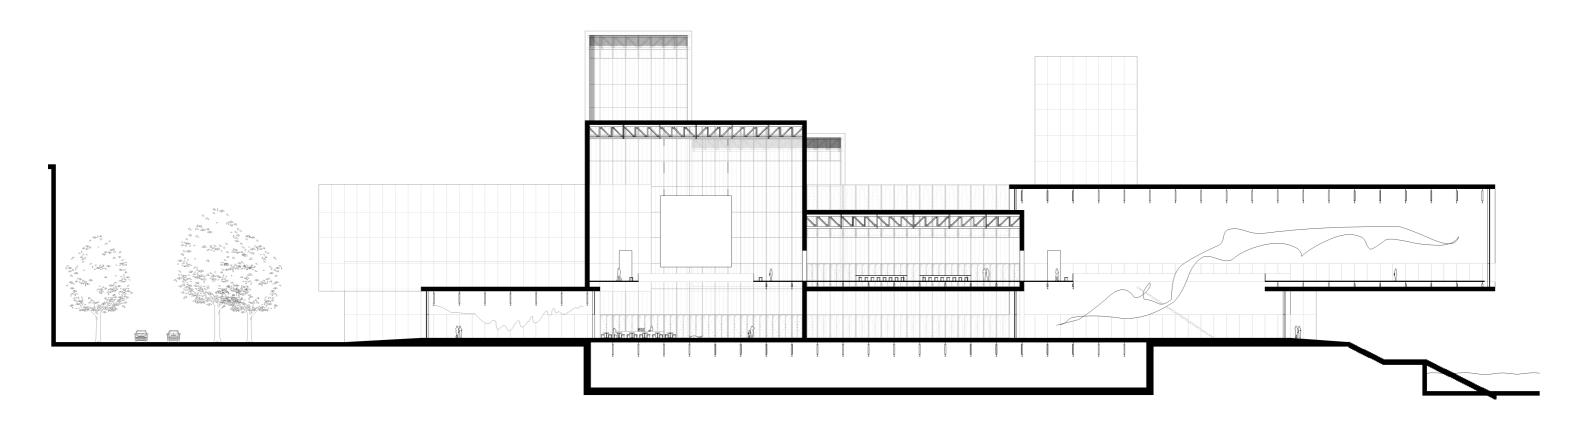

# **DRAWINGSET**

**COMPLEX PROJECTS** 

**FLORIS BOERMA** 

## GROUP







# **GROUND FLOOR** Drawingset | 1:200



### **SECTION AA**



### **SECTION BB**



### **FRAGMENT A**



### **FRAGMENT B**



### **ROOF DETAIL**



### **CLOSED FACADE DETAIL**

complex CP projects



- 1 12 mm concrete fiber panels 1800x3600mm
- 2 Ventilated aluminium support structure
- 3 Rockwool insulation 300mm + 2x100mm
- 4 Ventilated aluminium support structure
- 5 12 mm concrete fiber panels 1800x3600mm
- 6 18 mm concrete fiber panels 1800x3600mm
- 7 Berlin cobblestones
- 8 10mm underlay
- 9 30mm underfloor heating
- 10 Substrate

11

12

- 11 80mm hard isolation
- 12 170mm steel composite floor

### **CLOSED FACADE DETAIL**



- 1 Steel trim
- 2 12 mm concrete fiber panels 1800x3600mm
- 3 Waterproof layer4 Ventilated aluminium support structure
- 5 Rockwool insulation 100mm
- 6 Isolated construction 120mm
- 7 Water drainage

### **OPEN