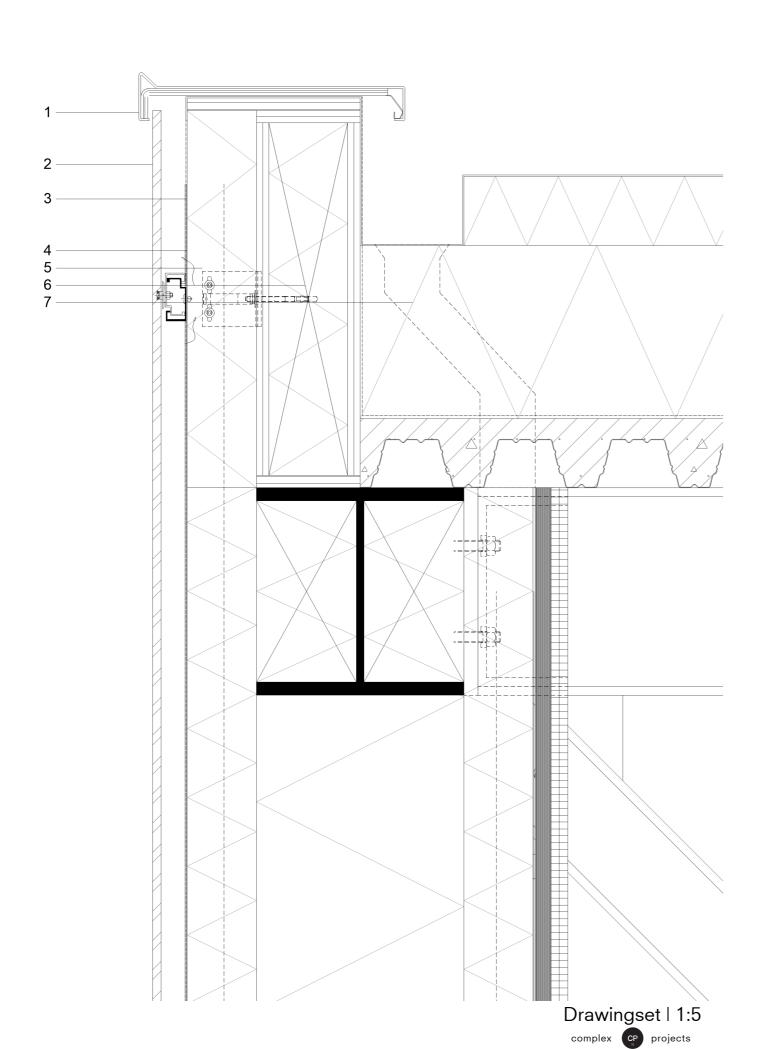

# **DRAWINGSET**

**COMPLEX PROJECTS** 

**FLORIS BOERMA** 

## GROUP







# **GROUND FLOOR** Drawingset | 1:200



### **SECTION AA**



### **SECTION BB**



### **FRAGMENT A**



### **FRAGMENT B**



### **ROOF DETAIL**



### **CLOSED FACADE DETAIL**

complex CP projects



- 1 12 mm concrete fiber panels 1800x3600mm
- 2 Ventilated aluminium support structure
- 3 Rockwool insulation 300mm + 2x100mm
- 4 Ventilated aluminium support structure
- 5 12 mm concrete fiber panels 1800x3600mm
- 6 18 mm concrete fiber panels 1800x3600mm
- 7 Berlin cobblestones
- 8 10mm underlay
- 9 30mm underfloor heating
- 10 Substrate

11

12

- 11 80mm hard isolation
- 12 170mm steel composite floor

### **CLOSED FACADE DETAIL**



- 1 Steel trim
- 2 12 mm concrete fiber panels 1800x3600mm
- 3 Waterproof layer4 Ventilated aluminium support structure
- 5 Rockwool insulation 100mm
- 6 Isolated construction 120mm
- 7 Water drainage

### **OPEN FACADE DETAIL**



- 1 Steel trim
- 2 12 mm concrete fiber panels 1800x3600mm
- 3 Vertical constrcution element
- 4- Ventilated aluminium support structure
- 5 Waterproof layer
- 6 100mm Rockwool islolation
- 7 Isolated construction 120mm
- 8 Water drainage
- 9 300mm hard islolation
- 10 100mm hard isolation (sloped 2%)
- 11 Bitumen
- 12 Steel construction element
- 13 Reynears aluminium profile 60mm
- 14 60mm Rodeca polycarbonate panels

### **OPEN FACADE DETAIL**



- 1 Corrugated steel floor
  2 Support construction
  3 50 mm hard isolation (sloped 2%)
  4 170mm steel composi