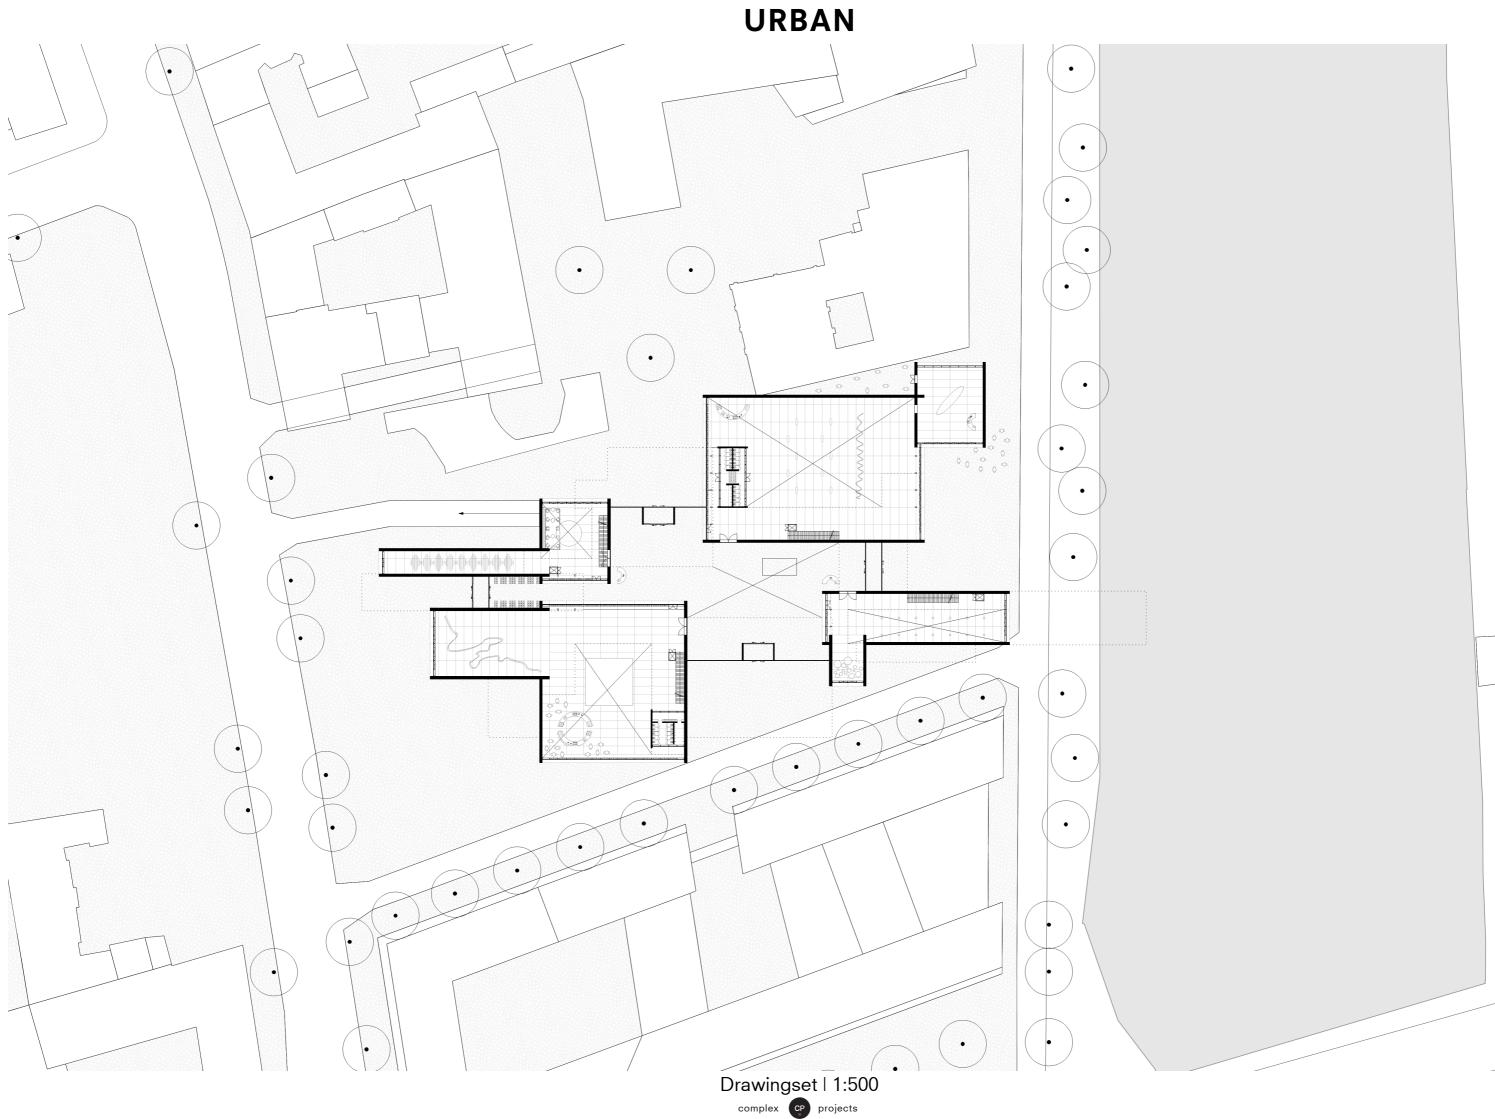

# **DRAWINGSET**

**COMPLEX PROJECTS** 

**FLORIS BOERMA** 

## GROUP







# **GROUND FLOOR** Drawingset | 1:200



### **SECTION AA**



### **SECTION BB**



### **FRAGMENT A**



### **FRAGMENT B**



### **ROOF DETAIL**



### **CLOSED FACADE DETAIL**

complex CP projects



- 1 12 mm concrete fiber panels 1800x3600mm
- 2 Ventilated aluminium support structure
- 3 Rockwool insulation 300mm + 2x100mm
- 4 Ventilated aluminium support structure
- 5 12 mm concrete fiber panels 1800x3600mm
- 6 18 mm concrete fiber panels 1800x3600mm
- 7 Berlin cobblestones
- 8 10mm underlay
- 9 30mm underfloor heating
- 10 Substrate

11

12

- 11 80mm hard isolation
- 12 170mm steel composite floor

### **CLOSED FACADE DETAIL**



- 1 Steel trim
- 2 12 mm concrete fiber panels 1800x3600mm
- 3 Waterproof layer4 Ventilated aluminium support structure
- 5 Rockwool insulation 100mm