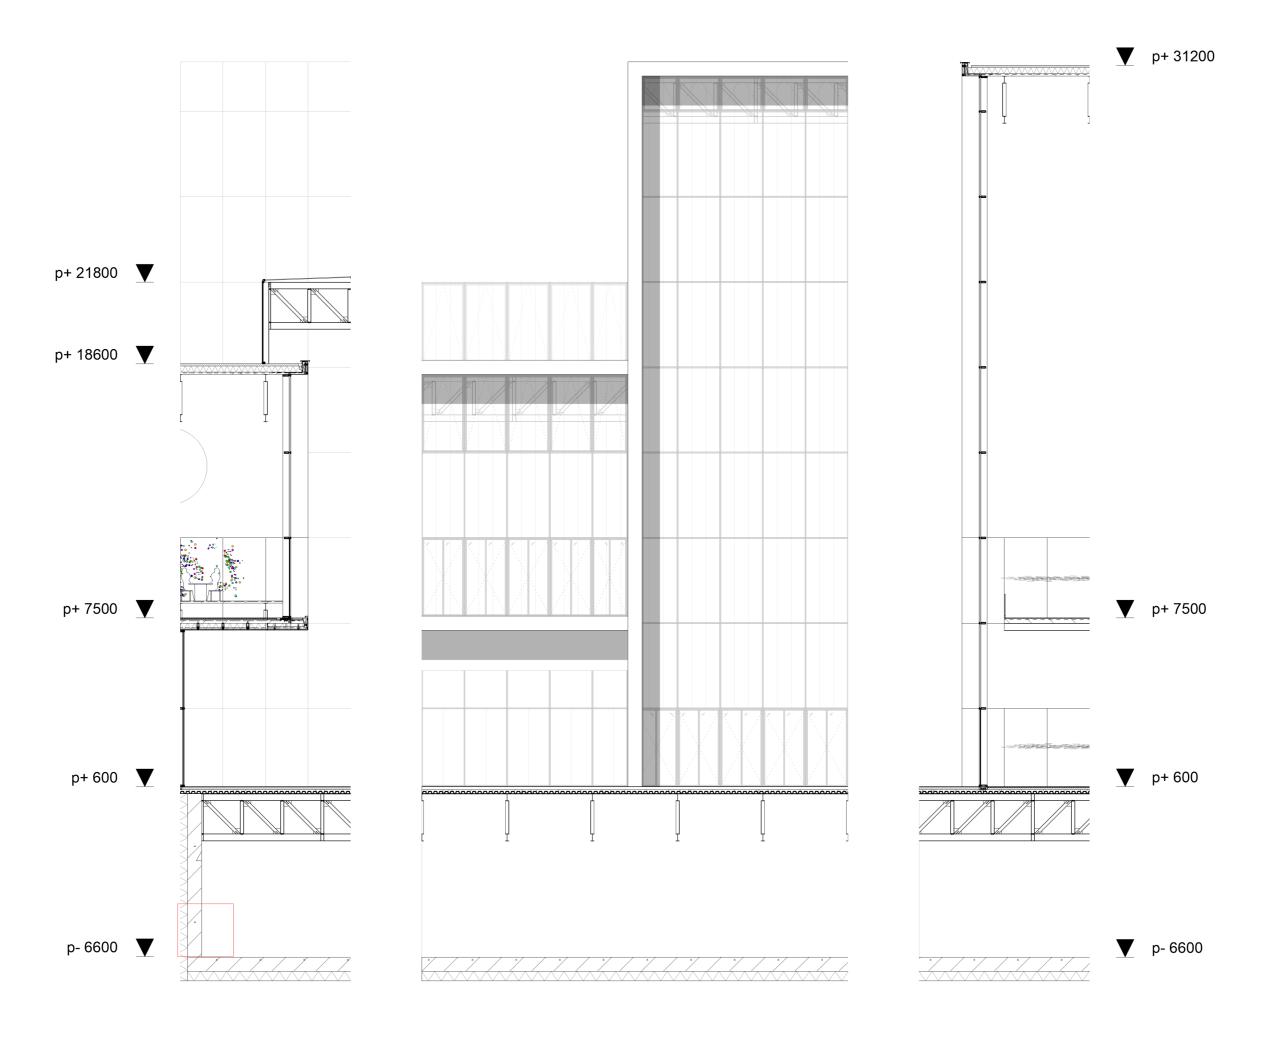

# **DRAWINGSET**

**COMPLEX PROJECTS** 

**FLORIS BOERMA** 

## GROUP







# **GROUND FLOOR** Drawingset | 1:200



### **SECTION AA**



### **SECTION BB**



### **FRAGMENT A**



### **FRAGMENT B**



### **ROOF DETAIL**



### **CLOSED FACADE DETAIL**

complex CP projects



- 1 12 mm concrete fiber panels 1800x3600mm
- 2 Ventilated aluminium support structure
- 3 Rockwool insulation 300mm + 2x100mm
- 4 Ventilated aluminium support structure
- 5 12 mm concrete fiber panels 1800x3600mm
- 6 18 mm concrete fiber panels 1800x3600mm
- 7 Berlin cobblestones
- 8 10mm underlay
- 9 30mm underfloor heating
- 10 Substrate

11

12

- 11 80mm hard isolation
- 12 170mm steel composite floor

### **CLOSED FACADE DETAIL**



- 1 Steel trim
- 2 12 mm concrete fiber panels 1800x3600mm
- 3 Waterproof layer4 Ventilated aluminium support structure
- 5 Rockwool insulation 100mm
- 6 Isolated construction 120mm
- 7 Water drainage

### **OPEN FACADE DETAIL**



- 1 Steel trim
- 2 12 mm