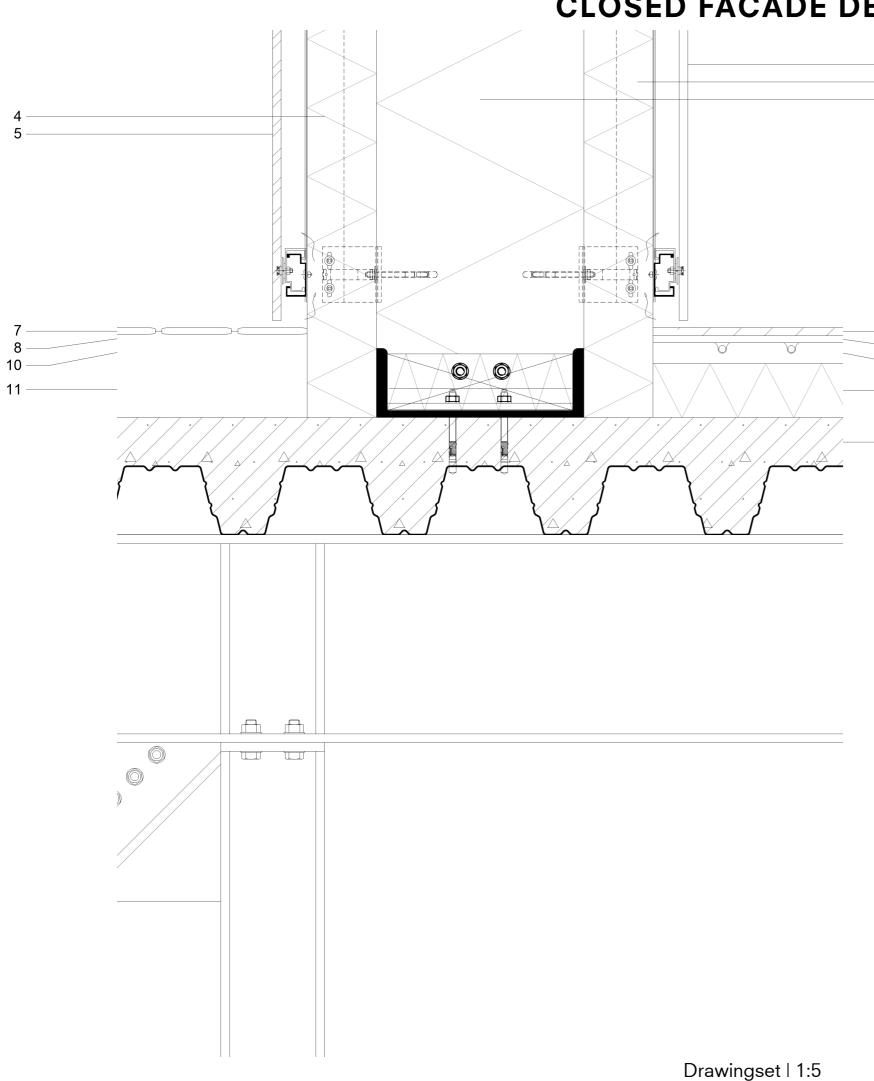

### **CLOSED FACADE DETAIL**

complex CP projects

- 1 12 mm concrete fiber panels 1800x3600mm
- 2 Ventilated aluminium support structure
- 3 Rockwool insulation 300mm + 2x100mm
- 4 Ventilated aluminium support structure
- 5 12 mm concrete fiber panels 1800x3600mm
- 6 18 mm concrete fiber panels 1800x3600mm
- 7 Berlin cobblestones
- 8 10mm underlay
- 9 30mm underfloor heating
- 10 Substrate

11

12

- 11 80mm hard isolation
- 12 170mm steel composite floor

### **CLOSED FACADE DETAIL**

- 1 Steel trim
- 2 12 mm concrete fiber panels 1800x3600mm
- 3 Waterproof layer4 Ventilated aluminium support structure
- 5 Rockwool insulation 100mm
- 6 Isolated construction 120mm
- 7 Water drainage