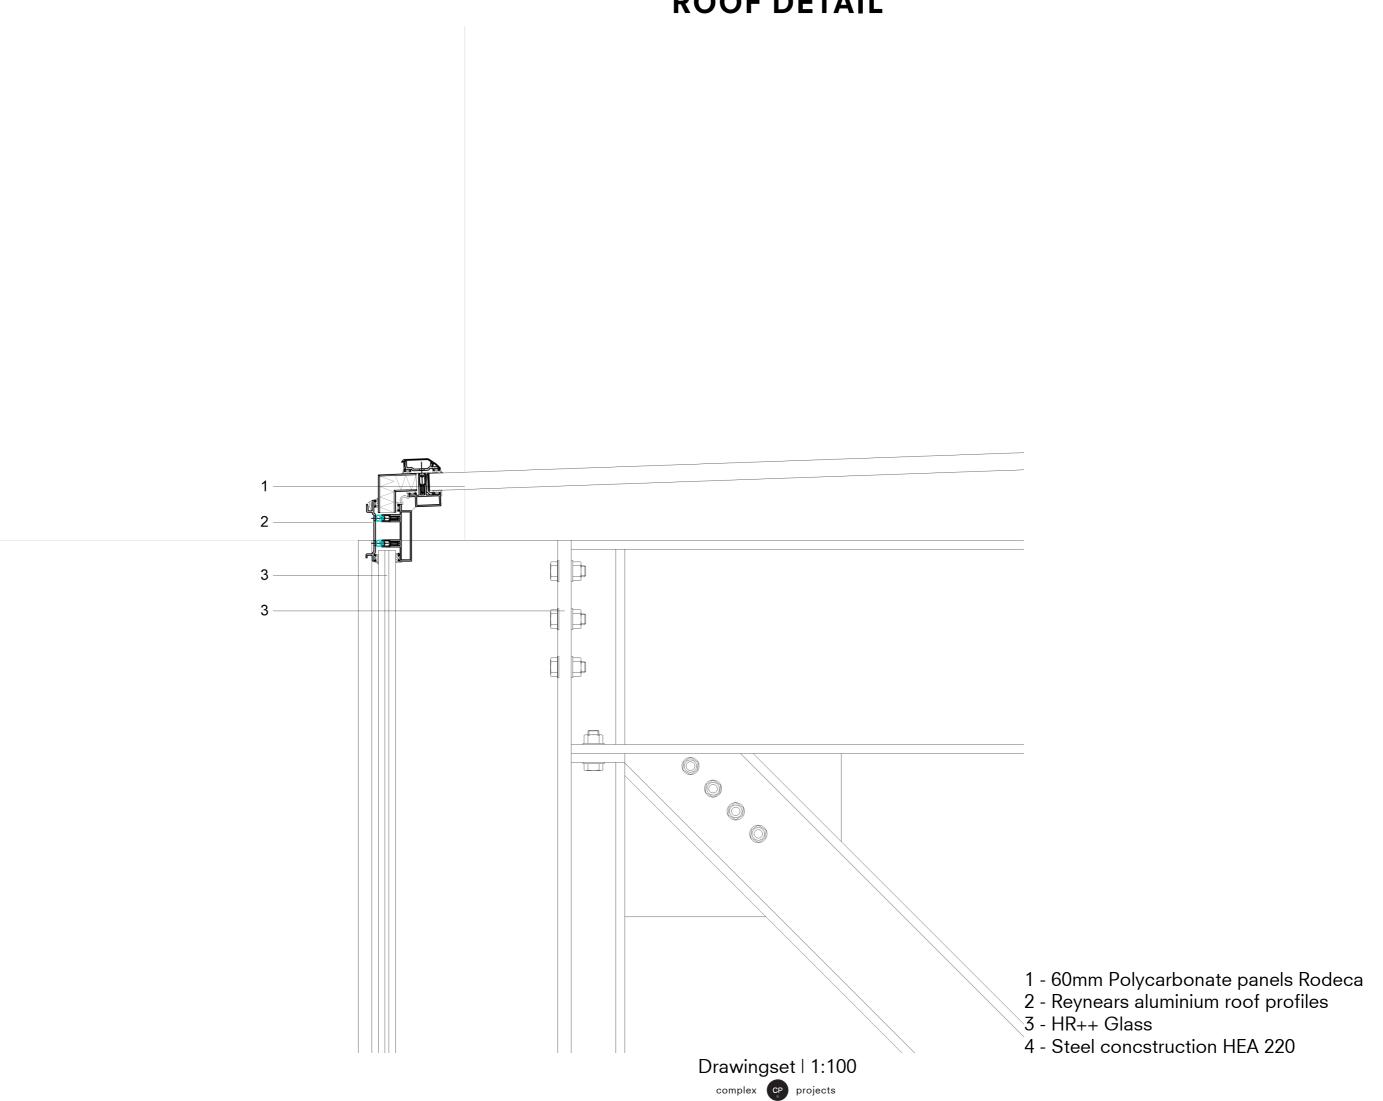

# **DRAWINGSET**

**COMPLEX PROJECTS** 

**FLORIS BOERMA** 

## GROUP







# **GROUND FLOOR** Drawingset | 1:200



### **SECTION AA**



### **SECTION BB**



### **FRAGMENT A**



### **FRAGMENT B**



### **ROOF DETAIL**



### **CLOSED FACADE DETAIL**

complex CP projects



- 1 12 mm concrete fiber panels 1800x3600mm
- 2 Ventilated aluminium support structure
- 3 Rockwool insulation 300mm + 2x100mm
- 4 Ventilated aluminium support structure
- 5 12 mm concrete fiber panels 1800x3600mm
- 6 18 mm concrete fiber panels 1800x3600mm
- 7 Berlin cobblestones
- 8 10mm underlay
- 9 30mm underfloor heating
- 10 Substrate

11

12

- 11 80mm hard isolation
- 12 170mm steel composite floor

### **CLOSED FACADE DETAIL**



- 1 Steel trim
- 2 12 mm concrete fiber panels 1800x3600mm
- 3 Waterproof layer4 Ventilated aluminium support structure
- 5 Rockwool insulation 100mm
- 6 Isolated construction 120mm
- 7 Water drainage

### **OPEN FACADE DETAIL**



- 1 Steel trim
- 2 12 mm concrete fiber panels 1800x3600mm
- 3 Vertica