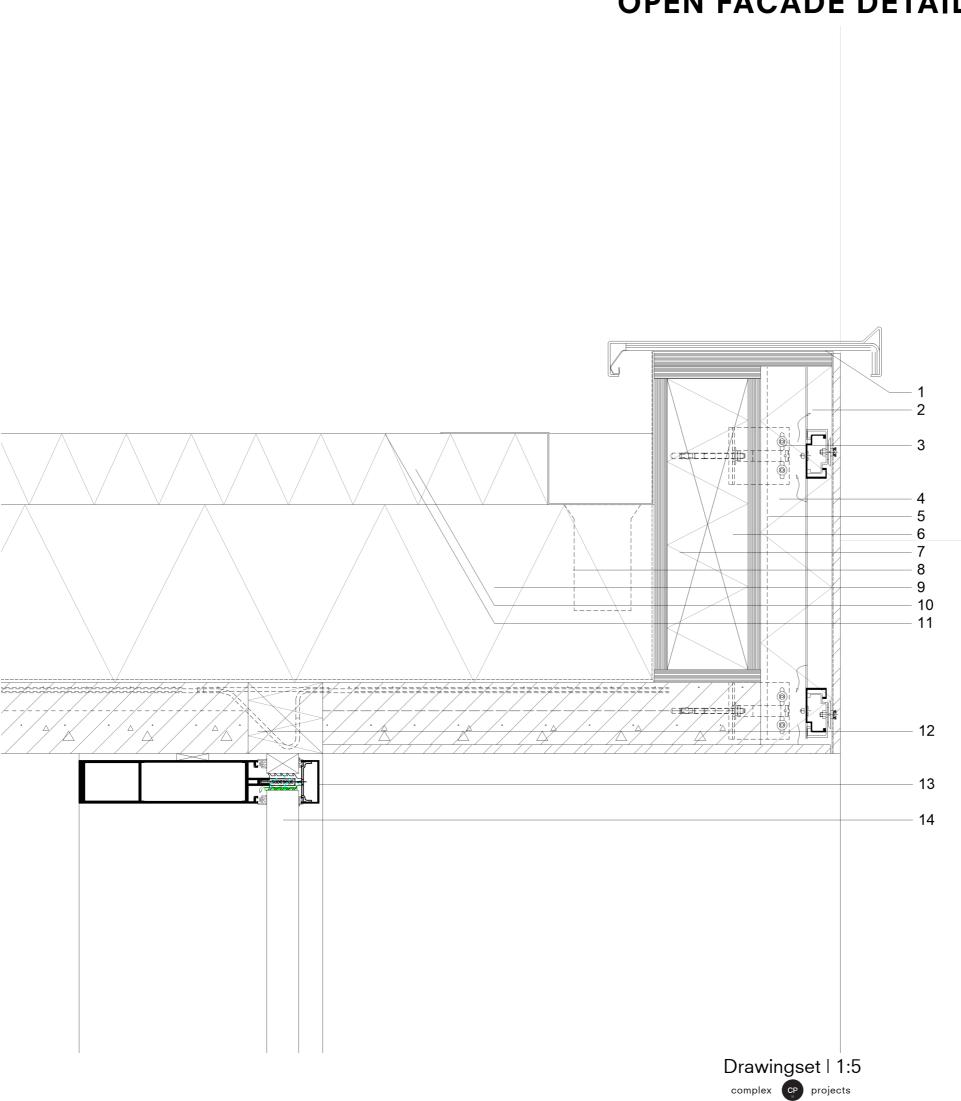

### **OPEN FACADE DETAIL**

- 1 Steel trim
- 2 12 mm concrete fiber panels 1800x3600mm
- 3 Vertical constrcution element
- 4- Ventilated aluminium support structure
- 5 Waterproof layer
- 6 100mm Rockwool islolation
- 7 Isolated construction 120mm
- 8 Water drainage
- 9 300mm hard islolation
- 10 100mm hard isolation (sloped 2%)
- 11 Bitumen
- 12 Steel construction element
- 13 Reynears aluminium profile 60mm
- 14 60mm Rodeca polycarbonate panels

### **OPEN FACADE DETAIL**

- 1 Corrugated steel floor
  2 Support construction
  3 50 mm hard isolation (sloped 2%)
  4 170mm steel composite floor
- 5 Steel construction element