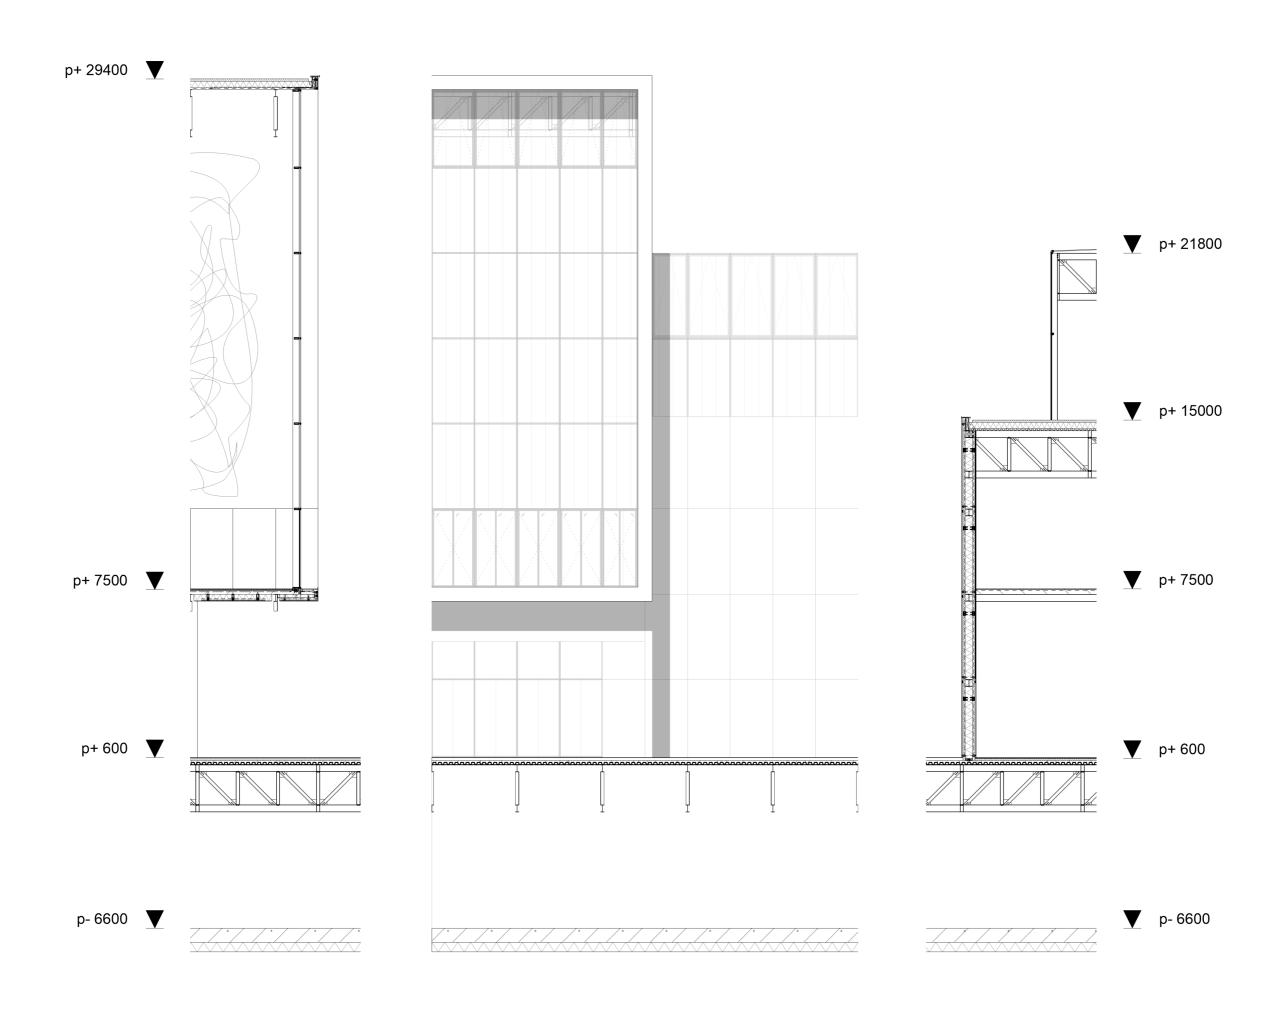

# **DRAWINGSET**

**COMPLEX PROJECTS** 

**FLORIS BOERMA** 

## GROUP







# **GROUND FLOOR** Drawingset | 1:200



### **SECTION AA**



### **SECTION BB**



### **FRAGMENT A**



### **FRAGMENT B**



### **ROOF DETAIL**



### **CLOSED FACADE DETAIL**

complex CP projects



- 1 12 mm concrete fiber panels 1800x3600mm
- 2 Ventilated aluminium support structure
- 3 Rockwool insulation 300mm + 2x100mm
- 4 Ventilated aluminium support structure
- 5 12 mm concrete fiber panels 1800x3600mm
- 6 18 mm concrete fiber panels 1800x3600mm
- 7 Berlin cobblestones
- 8 10mm underlay
- 9 30mm underfloor heating
- 10 Substrate

11

12

- 11 80mm hard isolation
- 12 170mm steel composite floor

### **CLOSED FACADE DETAIL**



- 1 Steel trim
- 2 12 mm concrete fiber panels 1800x3600mm
- 3 Waterproof layer4 Ventilated aluminium support structure
- 5 Rockwool insulation 100mm
- 6 Isolated construction 120mm
- 7 Water drainage

### **OPEN FACADE DETAIL**



- 1 Steel trim
- 2 12 mm concrete fiber panels