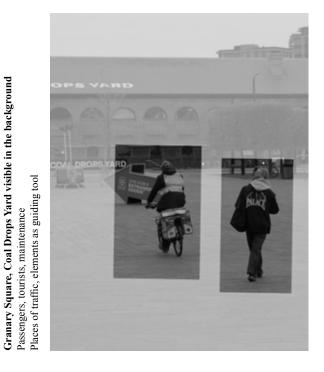

**Granary Square** Passengers, tourists, maintenance Place of pausing

> **Granary Square, Coal Drops Yard visible in the background** Passengers, tourists Places of traffic, elements as guiding tool and facilitating place to pause