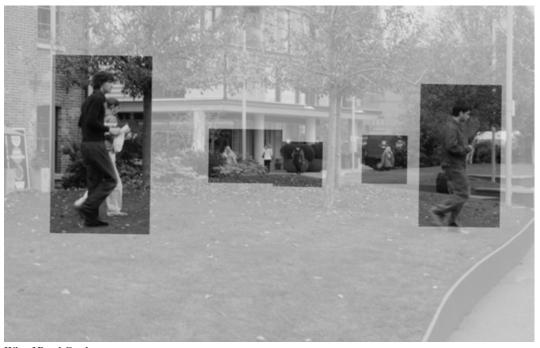

**Lewis Cubitt Park** Passengers Places of traffic: walking the dog

Lewis Cubitt Park Tourists Place of traffic: park less used compared to walkways

Lewis Cubitt Park Passengers, tourists, working people Places of traffic

Lewis Cubitt Park Passengers, tourists, working people Places of traffic: park less used compared to walkways

**Inbetween Lewis Cubitt Park and Granary Square** Passengers, tourists, working people Places of traffic: guided along retail