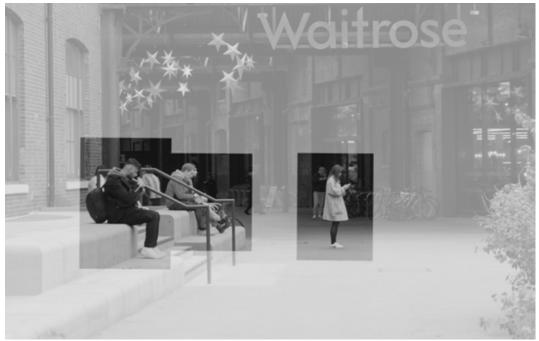

## PANCRAS SQUARE, GRANARY SQUARE, GASHOLDER PARK, WHARF ROAD GARDEN, LEWIS CUBITT PARK.

PRIVATELY OWNED BY: KING'S CROSS CENTRAL

**King's Cross Station, in front of Pancras Square** Tourists, working people, passengers Places of traffic and pausing, generates flows of people

**King's Cross Station, in front of Pancras Square** Tourists, passengers Place of pausing

**In front of Pancras Square** Tourists, passengers, maintenance Place of pausing

**Pancras Square** Working people Guided along the sides of static division element