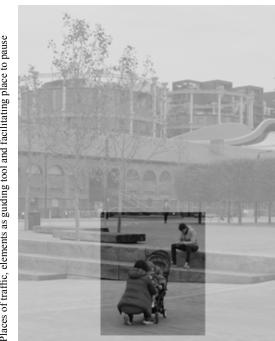

**Granary Square** Passengers, tourists, maintenance Place of pausing

> **Granary Square, Coal Drops Yard visible in the background** Passengers, tourists Places of traffic, elements as guiding tool and facilitating place to pause