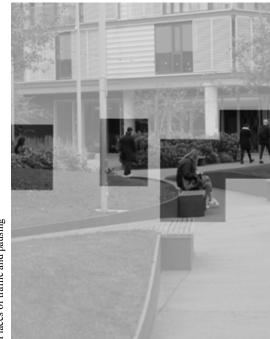

**Lewis Cubitt Park** Passengers Places of traffic: walking the dog

Lewis Cubitt Park Tourists Place of traffic: park less used compared to walkways

Lewis Cubitt Park Passengers, tourists, working people Places of traffic

Lewis Cubitt Park Passengers, tourists, working people Places of traffic: park less used compared to walkways

**Inbetween Lewis Cubitt Park and Granary Square** Passengers, tourists, working people Places of traffic: guided along retail