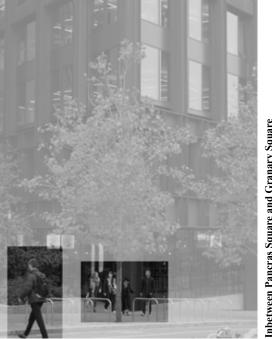

> Pancras Square Passengers, tourists, working people Places of traffic

Pancras Square Working people Guided along the sides of static division element, transition zone towards

Inbetween Pancras Square and Granary Square Tourists, passengers Places of traffic