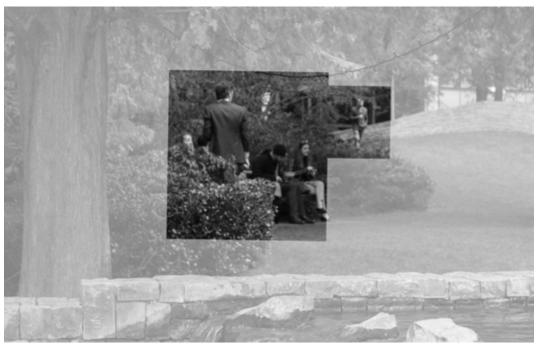

Inbetween Pancras Square and Granary Square Working people Places of pausing

**Granary Square: waterside** Passengers, tourists, working people Place of pausing

**Granary Square: waterside** Passengers, tourists, working people Place of pausing

Passengers, tourists, working people Dominantly a place of traffic, guided along consumerism: elements as division tool facilitating place to pause

## Granary Square, Gasholder Park visible in the background

Passengers, tourists, working people

Dominantly a place of traffic, guided along consumerism: elements as division tool facilitating place to pause