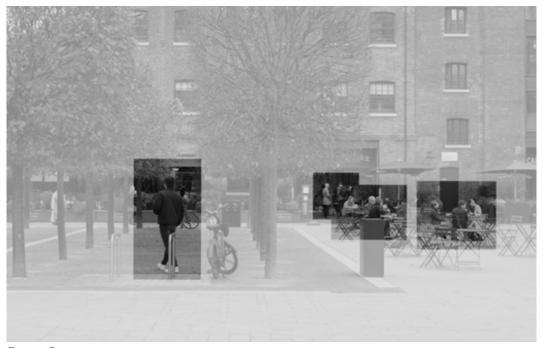

**Lewis Cubitt Park** Passengers Places of traffic: walking the dog

Lewis Cubitt Park Tourists Place of traffic: park less used compared to walkways

Lewis Cubitt Park Passengers, tourists, working people Places of traffic

Lewis Cubitt Park Passengers, tourists, working people Places of traffic: park less used compared to walkways

**Inbetween Lewis Cubitt Park and Granary Square** Passengers, tourists, working people Places of traffic: guided along retail