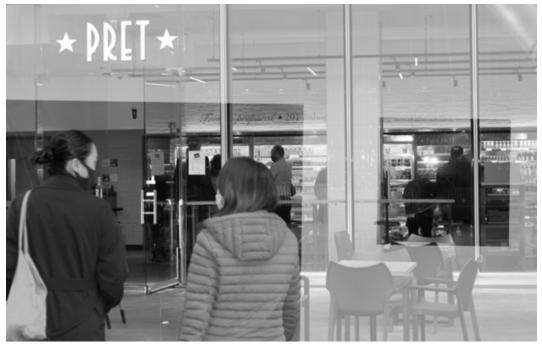

**Bishops Square** Maintenance Places of traffic

The 15 privately owned public spaces as displayed in this booklet give insight in the 'Usage' of POPS. The photographs not only display how these spaces are used, but as well as who uses the space. What do people wear, where are they going or are they staying, how do they interact with other people or the architectural objects they come across? The photographs show many tourists, working people and people wandering around to shop, eat and drink. Surprisingly, not a sign of homeless people, which is quite unique in a metropolitan city such as London. These spaces are surrounded by offices, retail, bars and restaurants which automatically attracts a certain audience. The minority is residential, especially in the more corporate areas like Broadgate and Canary Wharf. The connection to the railway network generates a constant flow of people. Besides tourists, passengers and business people using the space, maintenance is visible. Men wearing red hats and blue jackets clean walkways and benches: even though autumn has started, almost no sign of yellow tree leaves. Security guards are walking around the place, maintaining order: it creates 'serviced' spaces. It is not surprising to see these spaces exclude not only the homeless but also young adults and protesters. The photographs suggest that without consumerism, these spaces would empty out. As well as the fact that random social encounters are not necessarily promoted. Most people seem to know each other and meet up for lunch or coffee, either we experience a more individualised society in these photographs. The way these spaces are used, suggests the need for an open architecture in which people can act more freely.