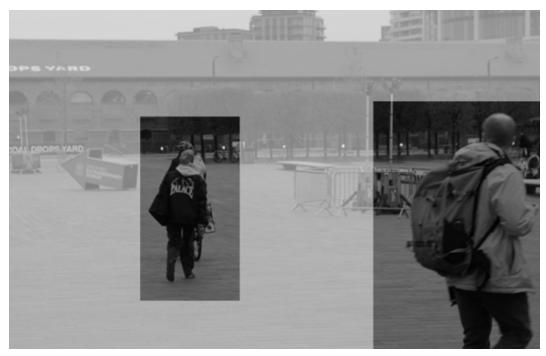

**Granary Square** Passengers, tourists, maintenance Place of pausing

> **Granary Square, Coal Drops Yard visible in the background** Passengers, tourists Places of traffic, elements as guiding tool and facilitating place to pause

**Inbetween Granary Square and Coal Drops Yard** Passengers, tourists Dominantly a place of traffic, guided along consumerism

**Granary Square** Passengers, tourists, working people Place of pausing: guided along consumerism