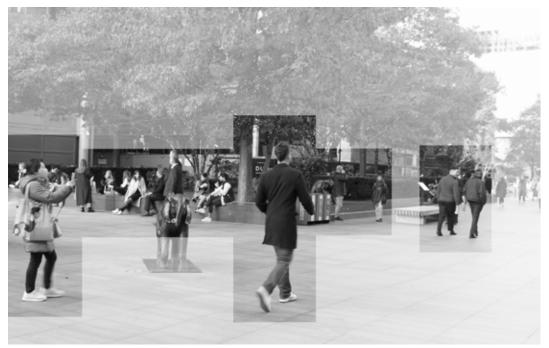

Inbetween Pancras Square and Granary Square Working people Places of pausing

**Granary Square: waterside** Passengers, tourists, working people Place of pausing

**Granary Square: waterside** Passengers, tourists, working people Place of pausing

Passengers, tourists, working people Dominantly a place of traffic, guided along consumerism: elements as division tool facilitating place to pause

## Granary Square, Gasholder Park visible in the background

Passengers, tourists, working people

Dominantly a place of traffic, guided along consumerism: elements as division tool facilitating place to pause