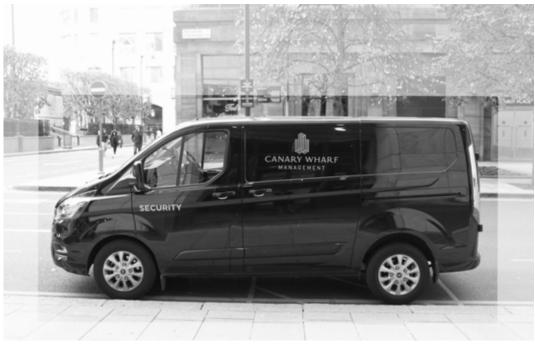

Jubilee Park Passengers, working people Places of traffic

**Canada Square Park** Passengers, working people Places of traffic and pausing

Canada Square Park Passengers, working people, security Places of traffic and pausing