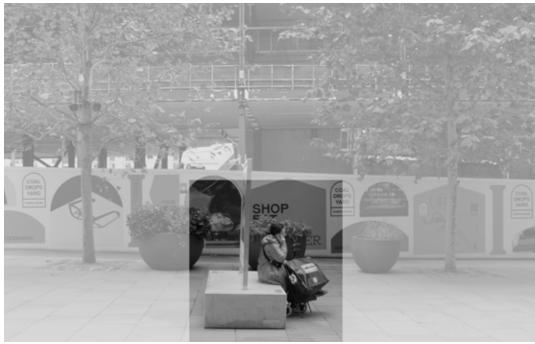

Working people, passengers, tourists Places of pausing and traffic, guided along the sides of static division elements

Along Pancras Square, towards Granary Square Passengers, tourists, shoppers Place of pausing, traffic guided along elements promoting to 'SHOP, EAT, DRINK, DISCOVER'

Along Pancras Square, towards Granary Square Passengers Place of traffic inbetween elements

Along Pancras Square, towards Granary Square Passengers, tourists, working people Place of pausing and traffic

#### Along Pancras Square, towards Granary Square Passengers, tourists Place of traffic, guided along retail and consumerism: elements as division tool

Along Pancras Square, towards Granary Square Passengers, tourists Places of pausing: elements as division tool

Along Pancras Square, towards Granary Square Passengers, tourists Place of traffic, guided along retail and consumerism: elements as division tool

Along Pancras Square, towards Granary Square Passengers, tourists, working people Place of traffic, guided along retail and consumerism: elements as division tool.