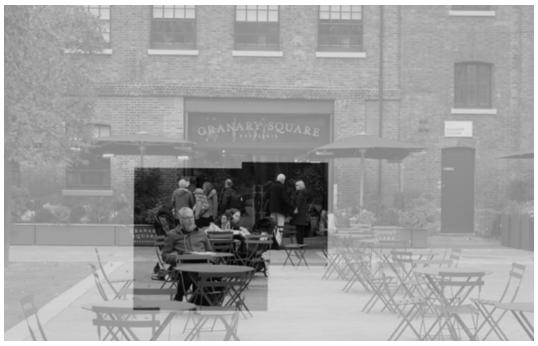

**Granary Square** Passengers, tourists, maintenance Place of pausing

> **Granary Square, Coal Drops Yard visible in the background** Passengers, tourists Places of traffic, elements as guiding tool and facilitating place to pause

**Inbetween Granary Square and Coal Drops Yard** Passengers, tourists Dominantly a place of traffic, guided along consumerism

**Granary Square** Passengers, tourists, working people Place of pausing: guided along consumerism