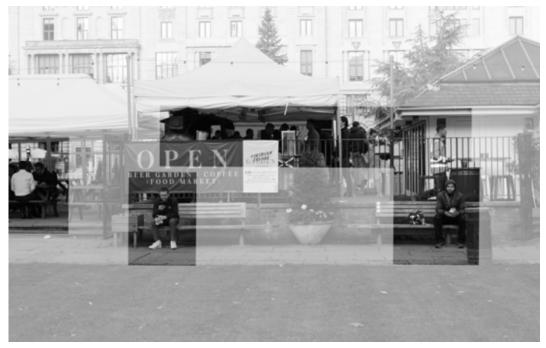

Pancras Square Passengers, tourists Place of pausing: consumerism

Pancras Square Passengers, tourists Place of pausing: consumerism

**Pancras Square** Passengers walking the dog Green open space used as park

**Pancras Square** Passengers, tourists, working people Place of traffic and pausing

Pancras Square Passengers, tourists, working people Place of traffic and pausing

Pancras Square Passengers, tourists, working people Place of traffic and pausing: consumerism

> Pancras Square Passengers, tourists, working people Places of traffic

Pancras Square Working people Guided along the sides of static division element, transition zone towards

Inbetween Pancras Square and Granary Square Tourists, passengers Places of traffic