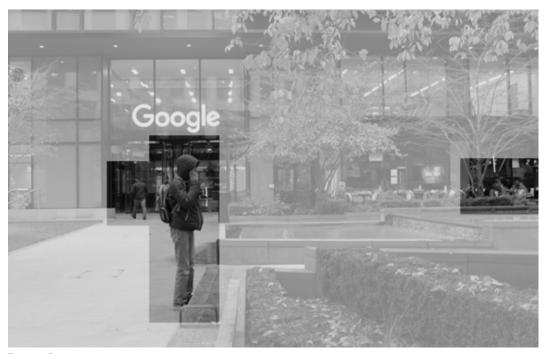

**Bishops Square** Maintenance Places of traffic

The 15 privately owned public spaces as displayed in this booklet give insight in the 'Usage' of POPS. The photographs not only display how these spaces are used, but as well as who uses the space. What do people wear, where are they going or are they staying, how do they interact with other people or the architectural objects they come across? The photographs show many tourists, working people and people wandering around to shop, eat and drink. Surprisingly, not a sign of homeless people, which is quite unique in a metropolitan city such as London. These spaces are surrounded by offices, retail, bars and restaurants which automatically attracts a certain audience. The minority is residential, especially in the more corporate areas like Broadgate and Canary Wharf. The connection to the railway network generates a constant flow of people. Besides tourists, passengers and business people using the space, maintenance is visible. Men wearing red hats and blue jackets clean walkways and benches: even though autumn has started, almost no sign of yellow tree leaves. Security guards are walking around the place, maintaining order: it creates 'serviced' spaces. It is not surprising to see these spaces exclude not only the homeless but also young adults and protesters. The photographs suggest that without consumerism, these spaces would empty out. As well as the fact that random social encounters are not necessarily promoted. Most people seem to know each other and meet up for lunch or coffee, either we experience a more individualised society in these photographs. The way these spaces are used, suggests the need for an open architecture in which people can act more freely.