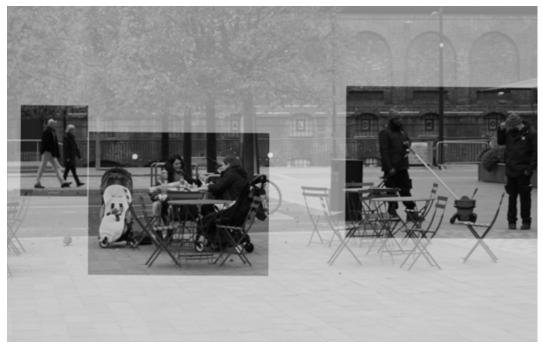

**Pancras Square** Passengers, tourists, working people Place of traffic and pausing

Pancras Square Passengers, tourists, working people Place of traffic and pausing

Pancras Square Passengers, tourists, working people Place of traffic and pausing: consumerism

> Pancras Square Passengers, tourists, working people Places of traffic

Pancras Square Working people Guided along the sides of static division element, transition zone towards

Inbetween Pancras Square and Granary Square Tourists, passengers Places of traffic

**Pancras Square** Passengers, tourists, working people, maintenance Places of pausing

**Pancras Square** Passengers, tourists, working people Places of pausing

**Pancras Square** Passengers, tourists, working people Place of traffic

Pancras Square Passengers, tourists, working people Place of traffic and pausing

Pancras Square Passengers, tourists, maintenance Places of traffic

Pancras Square Passengers, tourists, working people Places of traffic, guided along retail and consumerism