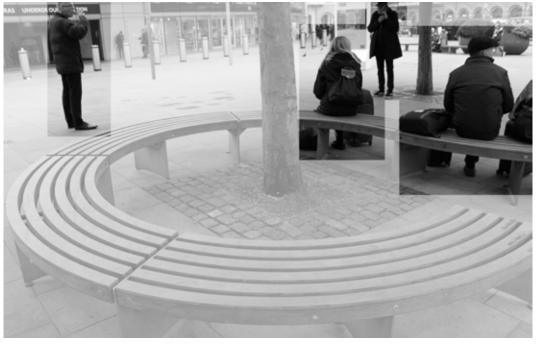

**King's Cross Station, in front of Pancras Square** Tourists, passengers Place of pausing

**In front of Pancras Square** Tourists, passengers, maintenance Place of pausing

**Pancras Square** Working people Guided along the sides of static division element

Pancras Square Passengers, tourists Place of pausing: consumerism

Pancras Square Passengers, tourists Place of pausing: consumerism

**Pancras Square** Passengers walking the dog Green open space used as park