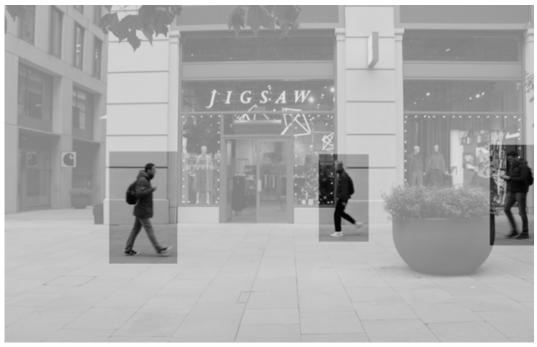

Working people, passengers, tourists Places of pausing and traffic, guided along the sides of static division elements

Along Pancras Square, towards Granary Square Passengers, tourists, shoppers Place of pausing, traffic guided along elements promoting to 'SHOP, EAT, DRINK, DISCOVER'

Along Pancras Square, towards Granary Square Passengers Place of traffic inbetween elements

Along Pancras Square, towards Granary Square Passengers, tourists, working people Place of pausing and traffic

#### Along Pancras Square, towards Granary Square Passengers, tourists Place of traffic, guided along retail and consumerism: elements as division tool

Along Pancras Square, towards Granary Square Passengers, tourists Places of pausing: elements as division tool

Along Pancras Square, towards Granary Square Passengers, tourists Place of traffic, guided along retail and consumerism: elements as division tool

Along Pancras Square, towards Granary Square Passengers, tourists, working people Place of traffic, guided along retail and consumerism: elements as division tool.