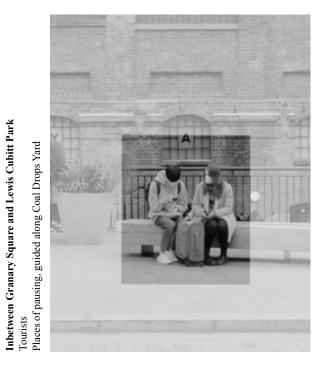

**Inbetween Granary Square and Coal Drops Yard** Passengers, tourists Dominantly a place of traffic, guided along consumerism

**Granary Square** Passengers, tourists, working people Place of pausing: guided along consumerism

Inbetween Granary Square and Lewis Cubitt Park Passengers, tourists, working people Places of traffic and pausing: guided along Coal Drops Yard shopping mall

Inbetween Granary Square and Lewis Cubitt Park Passengers, tourists, working people Places of traffic, guided along retail