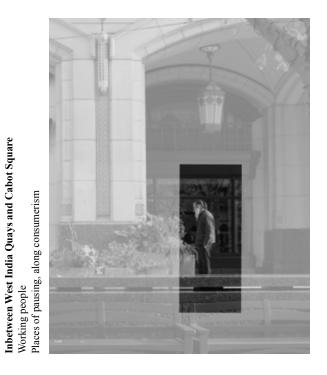

West India Quays Working people Places of traffic

**Inbetween West India Quays and Cabot Square** Passengers, tourists, working people Places of traffic

**Inbetween West India Quays and Cabot Square** Passengers, tourists, working people Places of traffic

Inbetween West India Quays and Cabot Square Passengers, tourists, working people Places of pausing

**Inbetween West India Quays and Cabot Square** Working people Places of traffic

**Inbetween West India Quays and Cabot Square** Passengers, tourists, working people Places of pausing