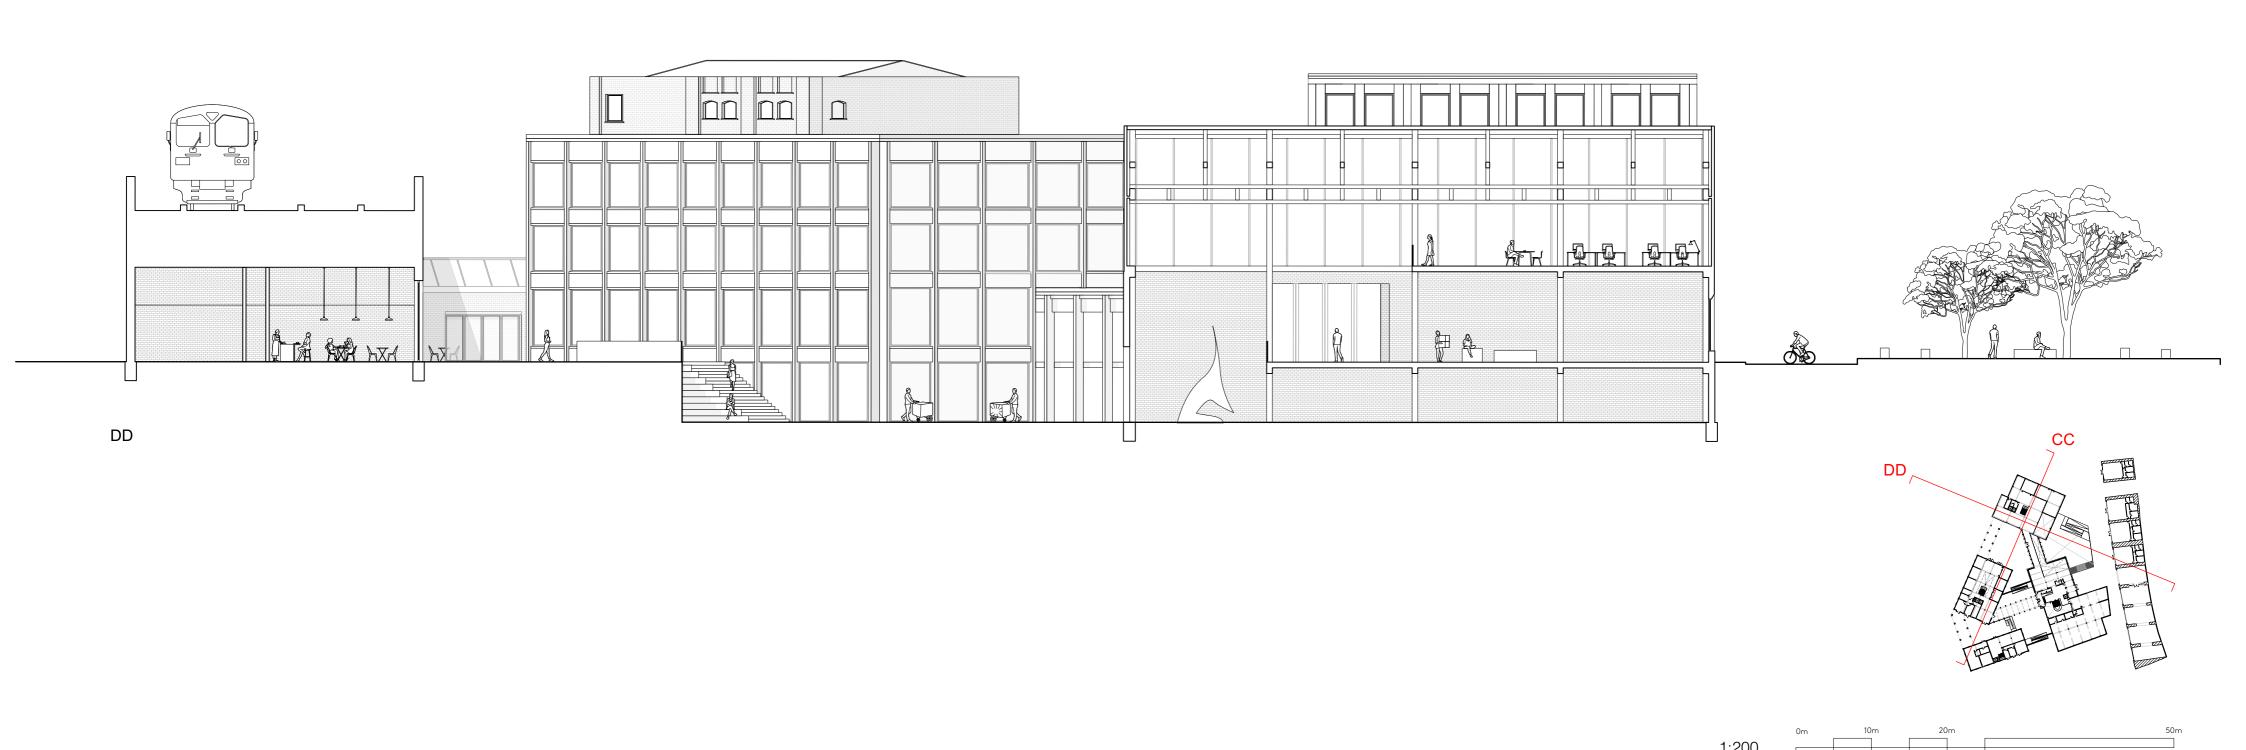

Facade

- Vertical Detail
- •

Horizontal Detail

- Sheet metal parapet cap, Sealing layer, Rigid insulation, Vapour-retarding layer, Stacked plank timber
- Stacked plank timber 2x Gypsum fibreboard Mineral wool insulation Stacked plank timber
- 3. Timber facade, Battens, Ventilation cavity,
  Mineral wool insulation,
  Gypsum fibreboard, Stacked plank timber
- 4. Parquet,
  Cross-laminated timber,
  2x Gypsum fibreboard
  Rigid insulation
  2x Gypsum fibreboard
  Stacked plank timber
- 5. Tile, Rigid insulation, Gypsum fibreboard
- 6. Stacked plank timber 2x Gypsum fibreboard Mineral wool insulation 2x Gypsum fibreboard Stacked plank timber





- Sheet metal parapet cap, Rigid insulation, Cross-laminated timber
   Gravel edge channel, Separation profile, Erosion fabric, Soil,