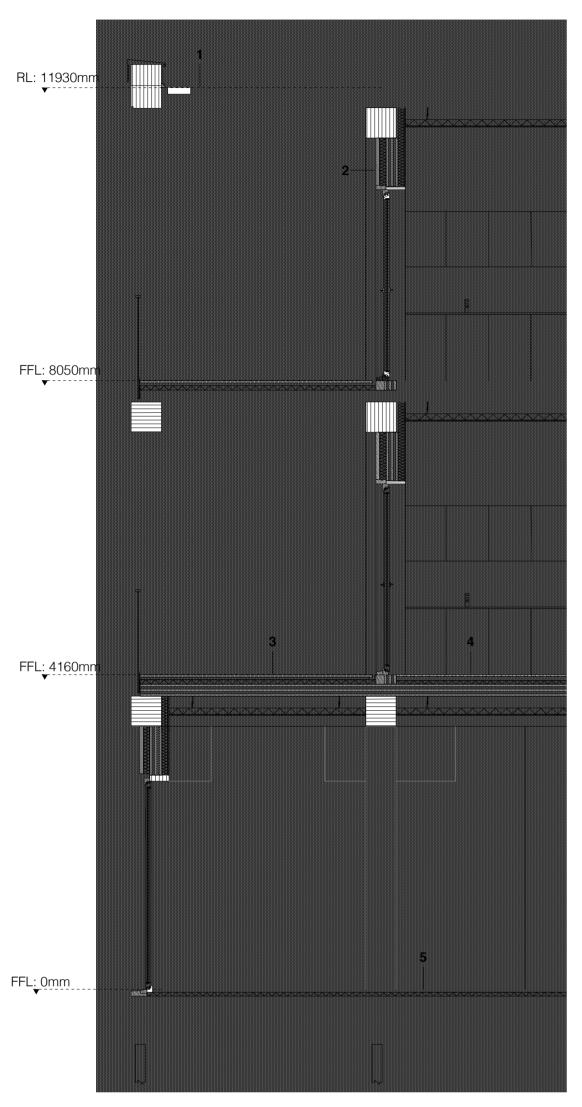

Facade

- Vertical Detail
- •

Horizontal Detail

- Sheet metal parapet cap, Sealing layer, Rigid insulation, Vapour-retarding layer, Stacked plank timber
- Stacked plank timber 2x Gypsum fibreboard Mineral wool insulation Stacked plank timber
- 3. Timber facade, Battens, Ventilation cavity,
  Mineral wool insulation,
  Gypsum fibreboard, Stacked plank timber
- 4. Parquet,
  Cross-laminated timber,
  2x Gypsum fibreboard
  Rigid insulation
  2x Gypsum fibreboard
  Stacked plank timber
- 5. Tile, Rigid insulation, Gypsum fibreboard
- 6. Stacked plank timber 2x Gypsum fibreboard Mineral wool insulation 2x Gypsum fibreboard Stacked plank timber

- Sheet metal parapet cap, Rigid insulation, Cross-laminated timber
   Gravel edge channel, Separation profile, Erosion fabric, Soil, Drainage board,
  Rigid insulation,
  Vapour control barrier
  Cross-laminated timber
  Rigid insulation,
  Timber facade
- 4. Timber flooring, Screed with underfloor heating, Rigid insulation,
  Cross-laminated timber,
  Timber packers,
  Service void
  5. Timber flooring,
  Screed with underfloor heating,
  Rigid insulation
- Rigid insulation, Structural reinforced concrete