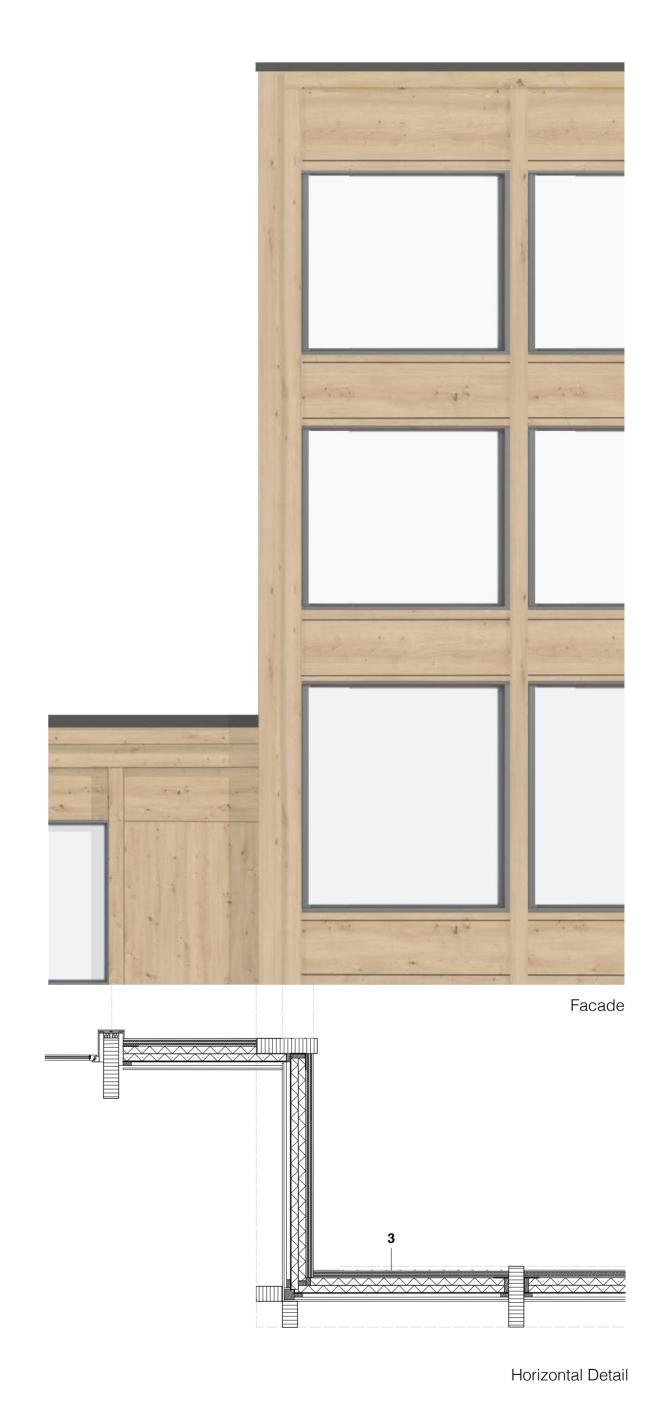

Facade

- Vertical Detail
- •

Horizontal Detail

- Sheet metal parapet cap, Sealing layer, Rigid insulation, Vapour-retarding layer, Stacked plank timber
- Stacked plank timber 2x Gypsum fibreboard Mineral wool insulation Stacked plank timber
- 3. Timber facade, Battens, Ventilation cavity,
  Mineral wool insulation,
  Gypsum fibreboard, Stacked plank timber
- 4. Parquet,
  Cross-laminated timber,
  2x Gypsum fibreboard
  Rigid insulation
  2x Gypsum fibreboard
  Stacked plank timber
- 5. Tile, Rigid insulation, Gypsum fibreboard
- 6. Stacked plank timber 2x Gypsum fibreboard Mineral wool insulation 2x Gypsum fibreboard Stacked plank timber