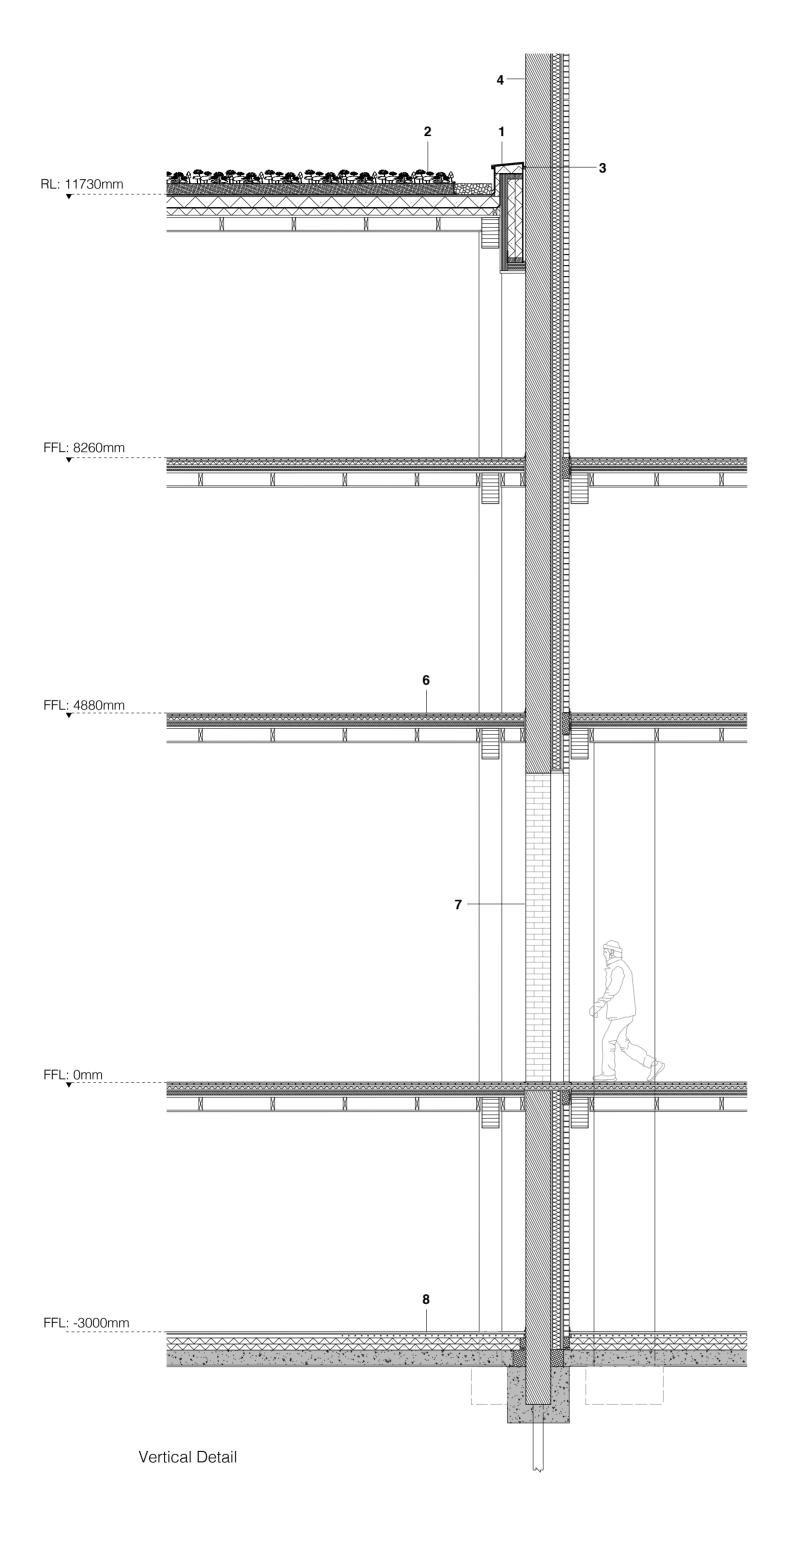

Facade

- Sheet metal parapet cap, Rigid insulation,
- Cross-laminated timber
  2. Gravel edge channel,
  Separation profile,
  Erosion fabric, Soil, Drainage board, Rigid insulation, Vapour control barrier
- 3. Movement joint 4. Existing structural masonry wall, Timber frame, Cellulose insulation, Acoustic air cavity, New masonry wall
- 5. Cross-laminated timber, Rigid insulation, Timber facade
- 6. Internal existing masonry wall, Cross-laminated timber, Timber packers, Service void
- 7. Internal existing masonry wall, Cross-laminated timber,
- New masonry wall 8. Timber flooring,
- Screed with underfloor heating, Rigid insulation, Structural reinforced concrete