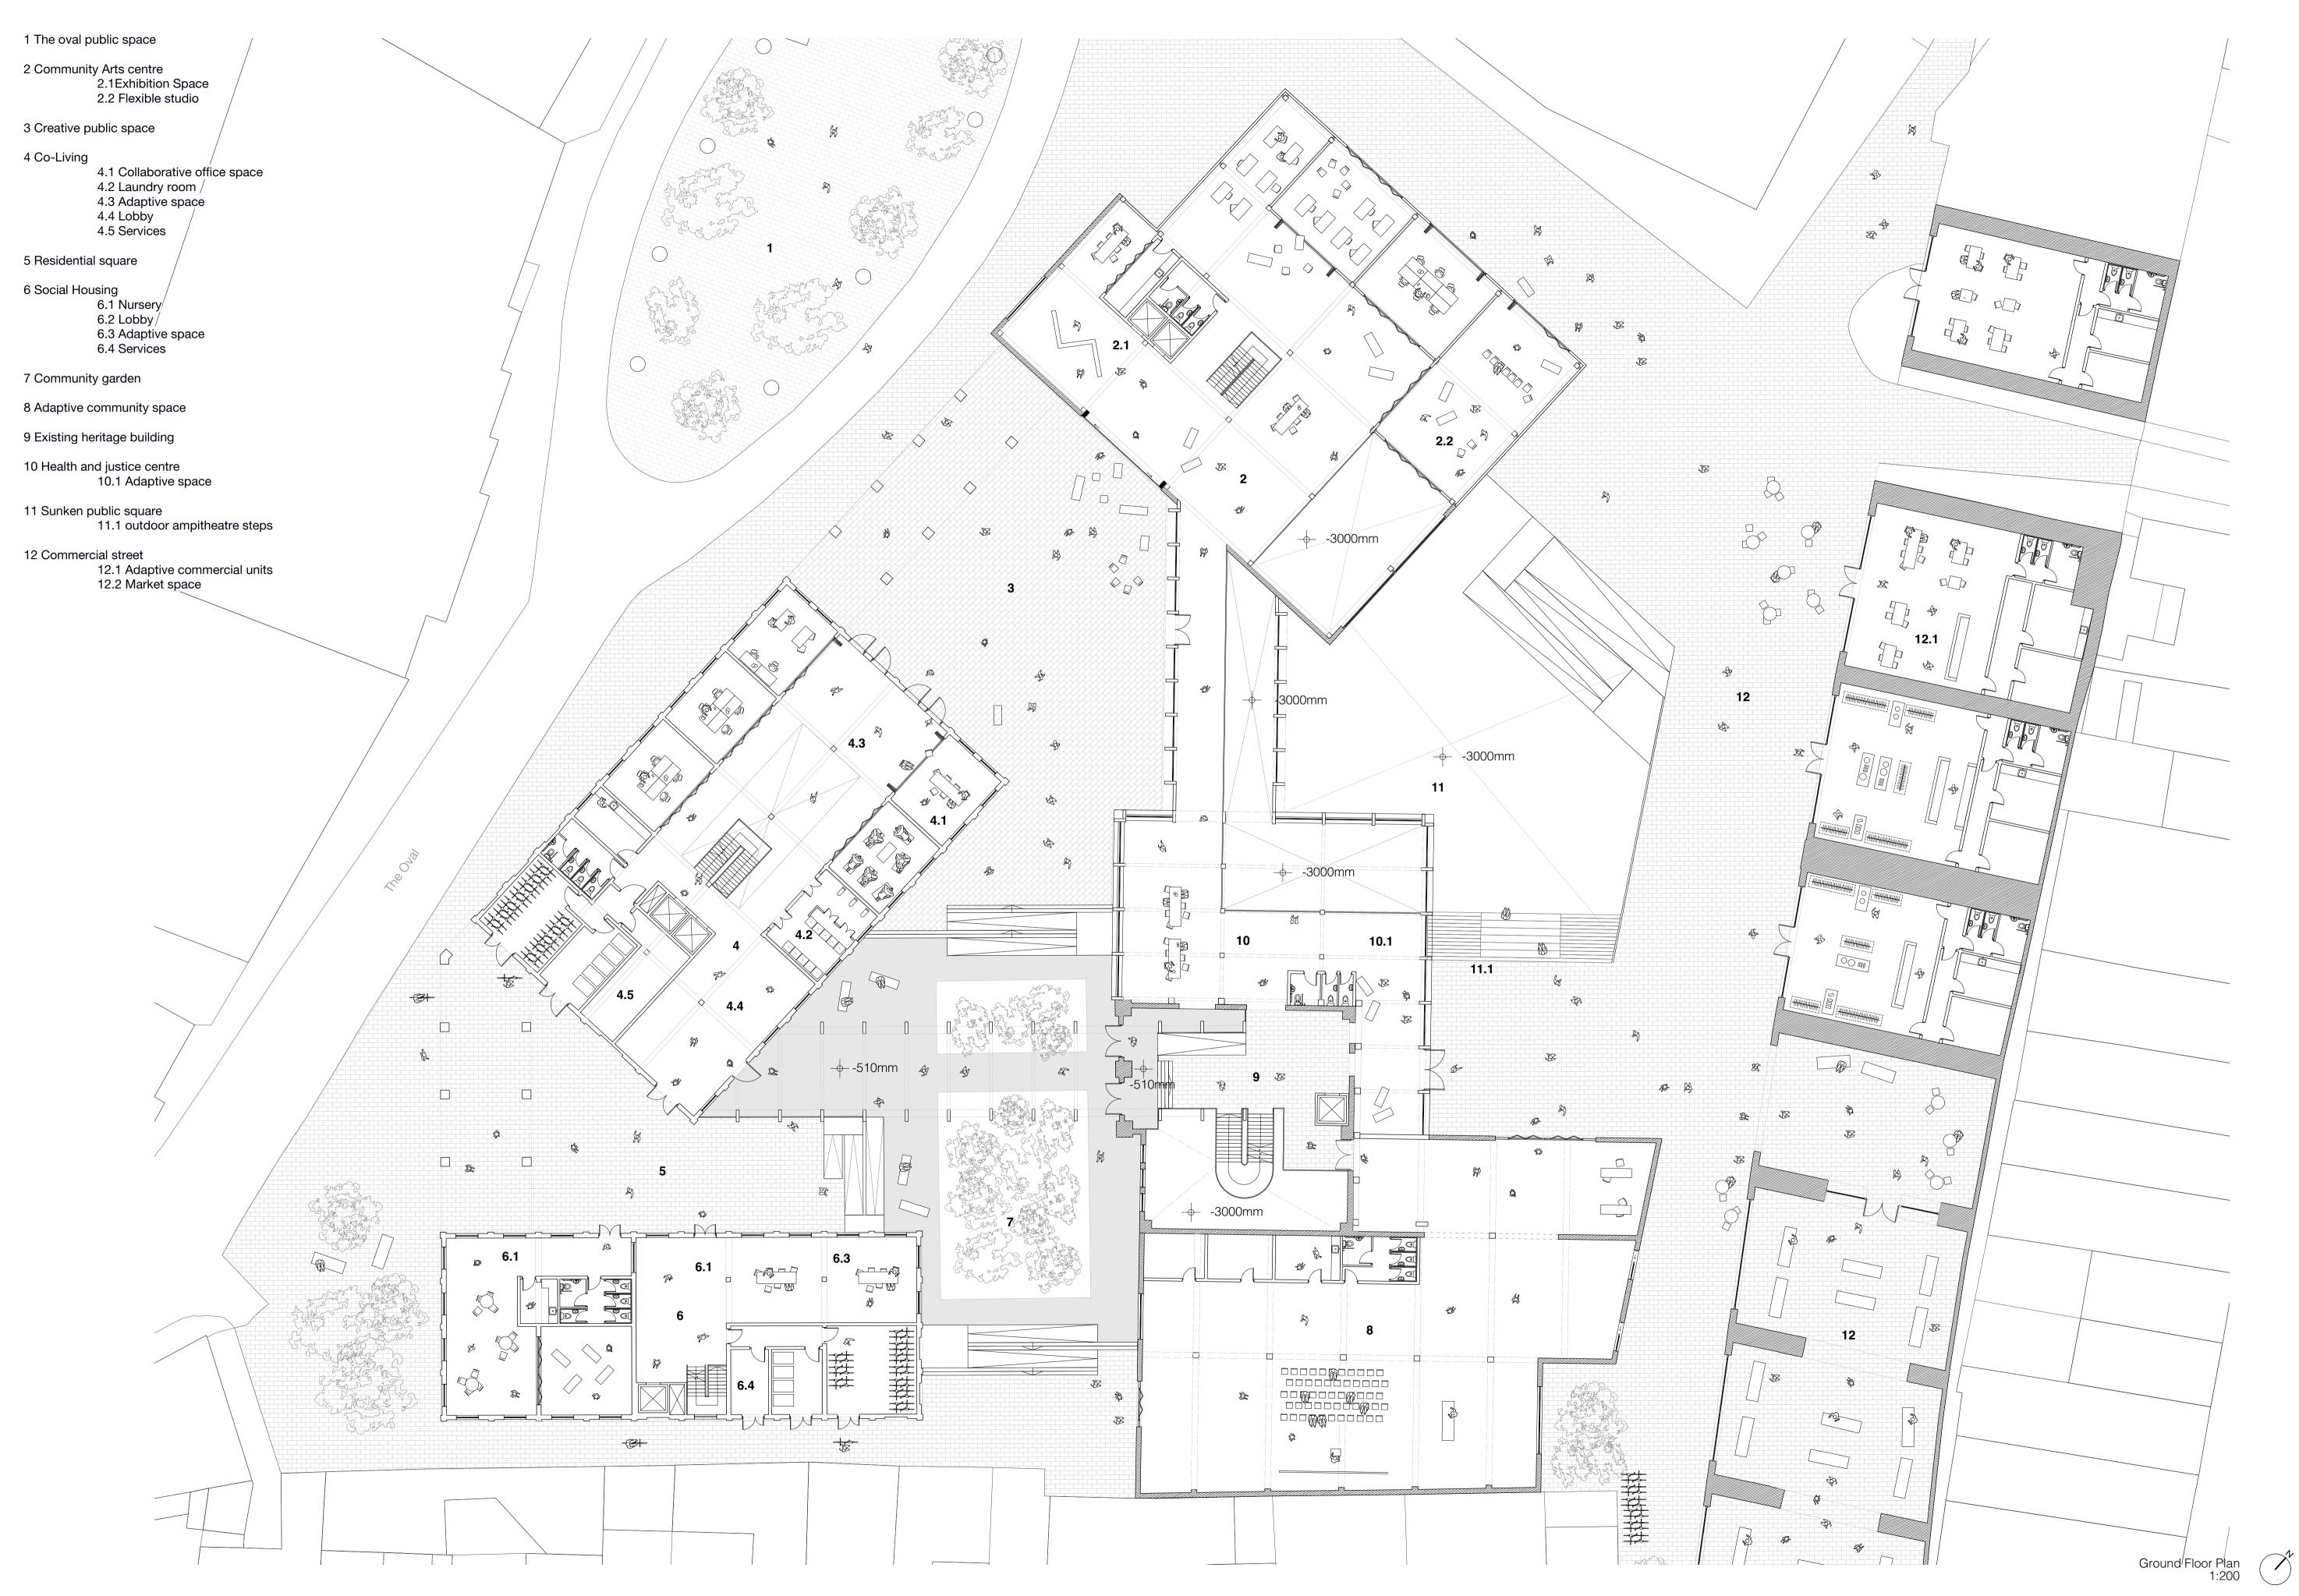

Facade

- Vertical Detail
- •

Horizontal Detail

- Sheet metal parapet cap, Sealing layer, Rigid insulation, Vapour-retarding layer, Stacked plank timber
- Stacked plank timber 2x Gypsum fibreboard Mineral wool insulation Stacked plank timber
- 3. Timber facade, Battens, Ventilation cavity,
  Mineral wool insulation,
  Gypsum fibreboard, Stacked plank timber
- 4. Parquet,
  Cross-laminated timber,
  2x Gypsum fibreboard
  Rigid insulation
  2x Gypsum fibreboard
  Stacked plank timber
- 5. Tile, Rigid insulation, Gypsum fibreboard
- 6. Stacked plank timber 2x Gypsum fibreboard Mineral wool insulation 2x Gypsum fibreboard Stacked plank timber

- Sheet metal parapet cap, Rigid insulation, Cross-laminated timber
   Gravel edge channel, Separation profile, Erosion fabric, Soil, Drainage board,
  Rigid insulation,
  Vapour control barrier
  Cross-laminated timber
  Rigid insulation,
  Timber facade
- 4. Timber flooring, Screed with underfloor heating, Rigid insulation,
  Cross-laminated timber,
  Timber packers,
  Service void
  5. Timber flooring,
  Screed with underfloor heating,
  Rigid insulation
- Rigid insulation, Structural reinforced concrete

Facade

- Sheet metal parapet cap, Rigid insulation,
- Cross-laminated timber
  2. Gravel edge channel,
  Separation profile,
  Erosion fabric, Soil, Drainage board, Rigid insulation, Vapour control barrier
- 3. Movement joint 4. Existing structural masonry wall, Timber frame, Cellulose insulation, Acoustic air cavity, New masonry wall
- 5. Cross-laminated timber, Rigid insulation, Timber facade
- 6. Internal existing masonry wall, Cross-laminated timber, Timber packers, Service void
- 7. Internal existing masonry wall, Cross-laminated timber,
- New masonry wall 8. Timber flooring,
- Screed with underfloor heating, Rigid insulation, Structural reinforced concrete

Vertical Detail

Facade

Horizontal Detail

- 1.Sheet metal parapet cap, Sealing layer, Rigid insulation, Vapour-retarding layer, Stacked plank timber
- 2. Stacked plank timber Mineral wool insulation Cross-laminated timber Thermal insulation Gypsum fibreboard
- 3. Timber floor board, Battens, Sealant layer, Thermal insulation, Thermal insulation, Cross-laminated timber
- 4. Parquet, Separation layer Screed, Impact sound proofing, Cross-laminated timber, Hung ceiling, Thermal insulation, Gypsum board
- 5.Timber flooring, Screed with underfloor heating, Rigid insulation, Structural reinforced concrete