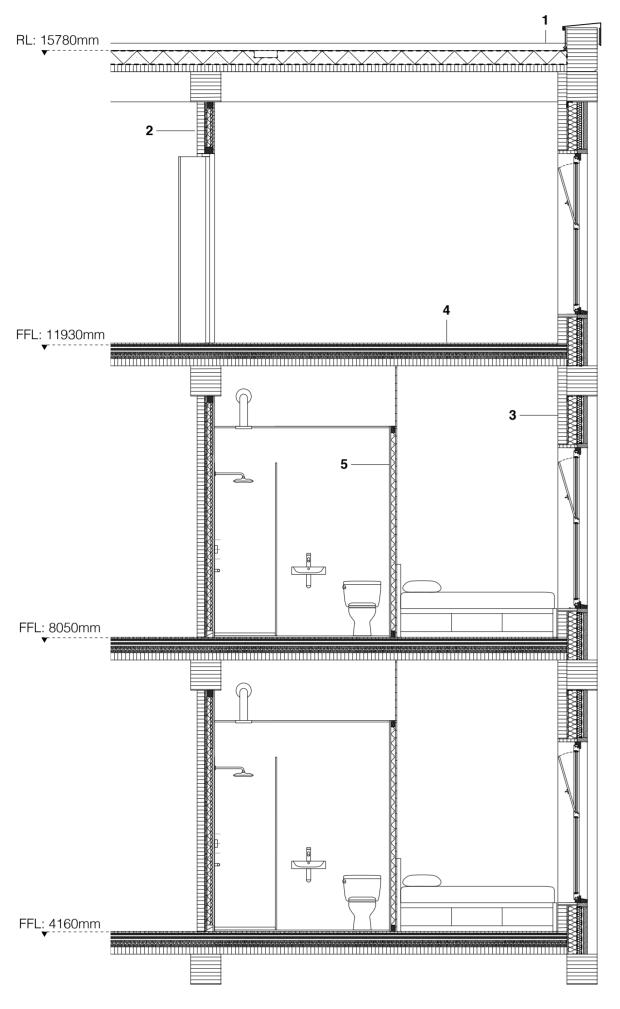

Vertical Detail

Facade

Horizontal Detail

- 1.Sheet metal parapet cap, Sealing layer, Rigid insulation, Vapour-retarding layer, Stacked plank timber
- 2. Stacked plank timber Mineral wool insulation Cross-laminated timber Thermal insulation Gypsum fibreboard
- 3. Timber floor board, Battens, Sealant layer, Thermal insulation, Thermal insulation, Cross-laminated timber
- 4. Parquet, Separation layer Screed, Impact sound proofing, Cross-laminated timber, Hung ceiling, Thermal insulation, Gypsum board
- 5.Timber flooring, Screed with underfloor heating, Rigid insulation, Structural reinforced concrete