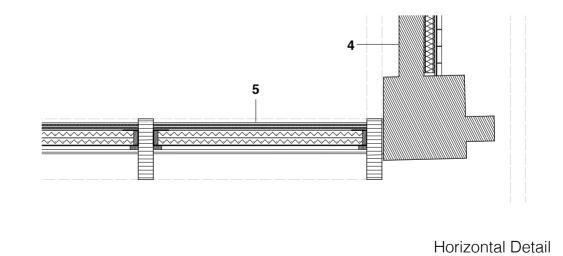

Facade

- Vertical Detail
- •

Horizontal Detail

- Sheet metal parapet cap, Sealing layer, Rigid insulation, Vapour-retarding layer, Stacked plank timber
- Stacked plank timber 2x Gypsum fibreboard Mineral wool insulation Stacked plank timber
- 3. Timber facade, Battens, Ventilation cavity,
  Mineral wool insulation,
  Gypsum fibreboard, Stacked plank timber
- 4. Parquet,
  Cross-laminated timber,
  2x Gypsum fibreboard
  Rigid insulation
  2x Gypsum fibreboard
  Stacked plank timber
- 5. Tile, Rigid insulation, Gypsum fibreboard
- 6. Stacked plank timber 2x Gypsum fibreboard Mineral wool insulation 2x Gypsum fibreboard Stacked plank timber