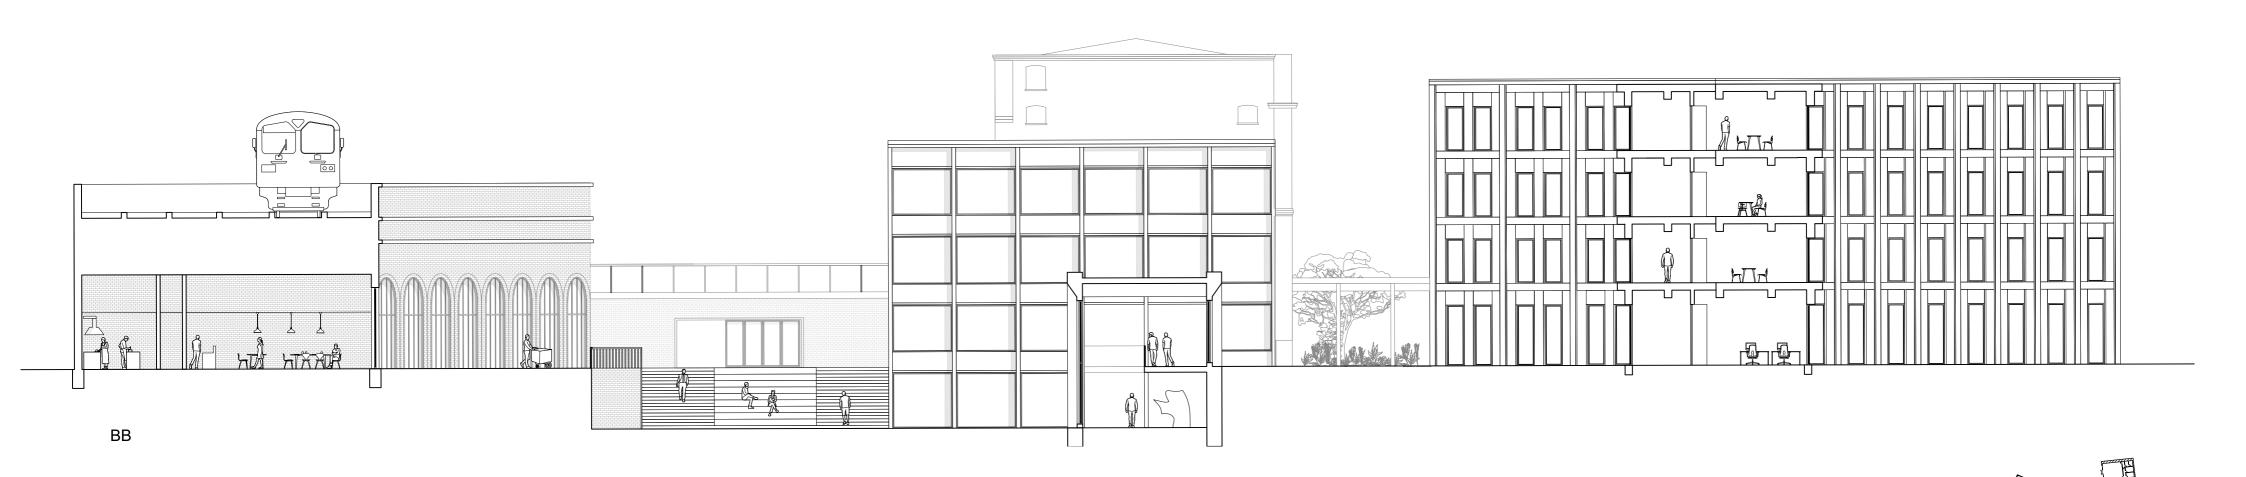

Facade

- Vertical Detail
- •

Horizontal Detail

- Sheet metal parapet cap, Sealing layer, Rigid insulation, Vapour-retarding layer, Stacked plank timber
- Stacked plank timber 2x Gypsum fibreboard Mineral wool insulation Stacked plank timber
- 3. Timber facade, Battens, Ventilation cavity,
  Mineral wool insulation,
  Gypsum fibreboard, Stacked plank timber
- 4. Parquet,
  Cross-laminated timber,
  2x Gypsum fibreboard
  Rigid insulation
  2x Gypsum fibreboard
  Stacked plank timber
- 5. Tile, Rigid insulation, Gypsum fibreboard
- 6. Stacked plank timber 2x Gypsum fibreboard Mineral wool insulation 2x Gypsum fibreboard Stacked plank timber

- Sheet metal parapet cap, Rigid insulation, Cross-laminated timber
   Gravel edge channel, Separation profile, Erosion fabric, Soil, Drainage board,
  Rigid insulation,
  Vapour control barrier
  Cross-laminated timber
  Rigid insulation,
  Timber facade
- 4. Timber flooring, Screed with underfloor heating, Rigid insulation,
  Cross-laminated timber,
  Timber packers,
  Service void
  5. Timber flooring,
  Screed with underfloor heating,
  Rigid insulation
- Rigid insulation, Structural reinforced concrete

Facade

- Sheet metal parapet cap, Rigid insulation,
- Cross-laminated timber
  2. Gravel edge channel,
  Separation profile,
  Erosion fabric, Soil, Drainage board, Rigid insulation, Vapour control barrier
- 3. Movement joint 4. Existing structural masonry wall, Timber frame, Cellulose insulation, Acoustic air cavity, New masonry wall
- 5. Cross-laminated timber, Rigid insulation, Timber facade
- 6. Internal existing masonry wall, Cross-laminated timber, Timber packers, Service void
- 7. Internal existing masonry wall, Cross-laminated timber,
- New masonry wall 8. Timber flooring,
- Screed with underfloor heating, Rigid insulation, Structural reinforced concrete

Vertical Detail

Facade

Horizontal Detail

- 1.Sheet metal parapet cap, Sealing layer, Rigid insulation, Vapour-retarding layer, Stacked plank timber
- 2. Stacked plank timber Mineral wool insulation Cross-laminated timber Thermal insulation Gypsum fibreboard
- 3. Timber floor board, Battens, Sealant layer, Thermal insulation, Thermal insulation, Cross-laminated timber
- 4. Parquet, Separation layer Screed, Impact sound proofing, Cross-laminated timber, Hung ceiling, Thermal insulation, Gypsum board
- 5.Timber flooring, Screed with underfloor heating, Rigid insulation, Structural reinforced concrete