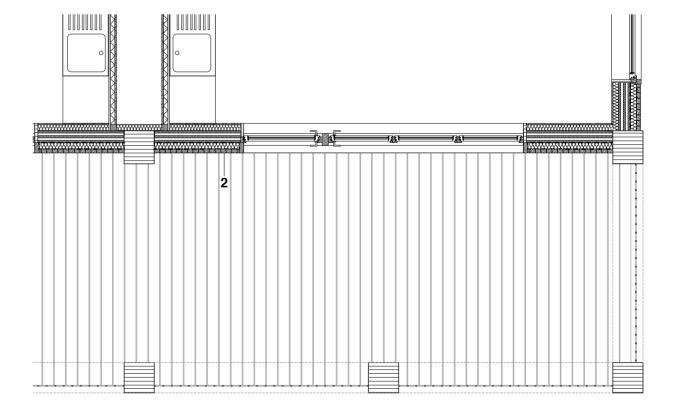

Facade

- Vertical Detail
- •

Horizontal Detail

- Sheet metal parapet cap, Sealing layer, Rigid insulation, Vapour-retarding layer, Stacked plank timber
- Stacked plank timber 2x Gypsum fibreboard Mineral wool insulation Stacked plank timber
- 3. Timber facade, Battens, Ventilation cavity,
  Mineral wool insulation,
  Gypsum fibreboard, Stacked plank timber
- 4. Parquet,
  Cross-laminated timber,
  2x Gypsum fibreboard
  Rigid insulation
  2x Gypsum fibreboard
  Stacked plank timber
- 5. Tile, Rigid insulation, Gypsum fibreboard
- 6. Stacked plank timber 2x Gypsum fibreboard Mineral wool insulation 2x Gypsum fibreboard Stacked plank timber

- Sheet metal parapet cap, Rigid insulation, Cross-laminated timber
   Gravel edge channel, Separation profile, Erosion fabric, Soil, Drainage board,
  Rigid insulation,
  Vapour control barrier
  Cross-laminated timber
  Rigid insulation,
  Timber facade
- 4. Timber flooring, Screed with underfloor heating, Rigid insulation,
  Cross-laminated timber,
  Timber packers,
  Service void
  5. Timber flooring,
  Screed with underfloor heating,
  Rigid insulation
- Rigid insulation, Structural reinforced concrete