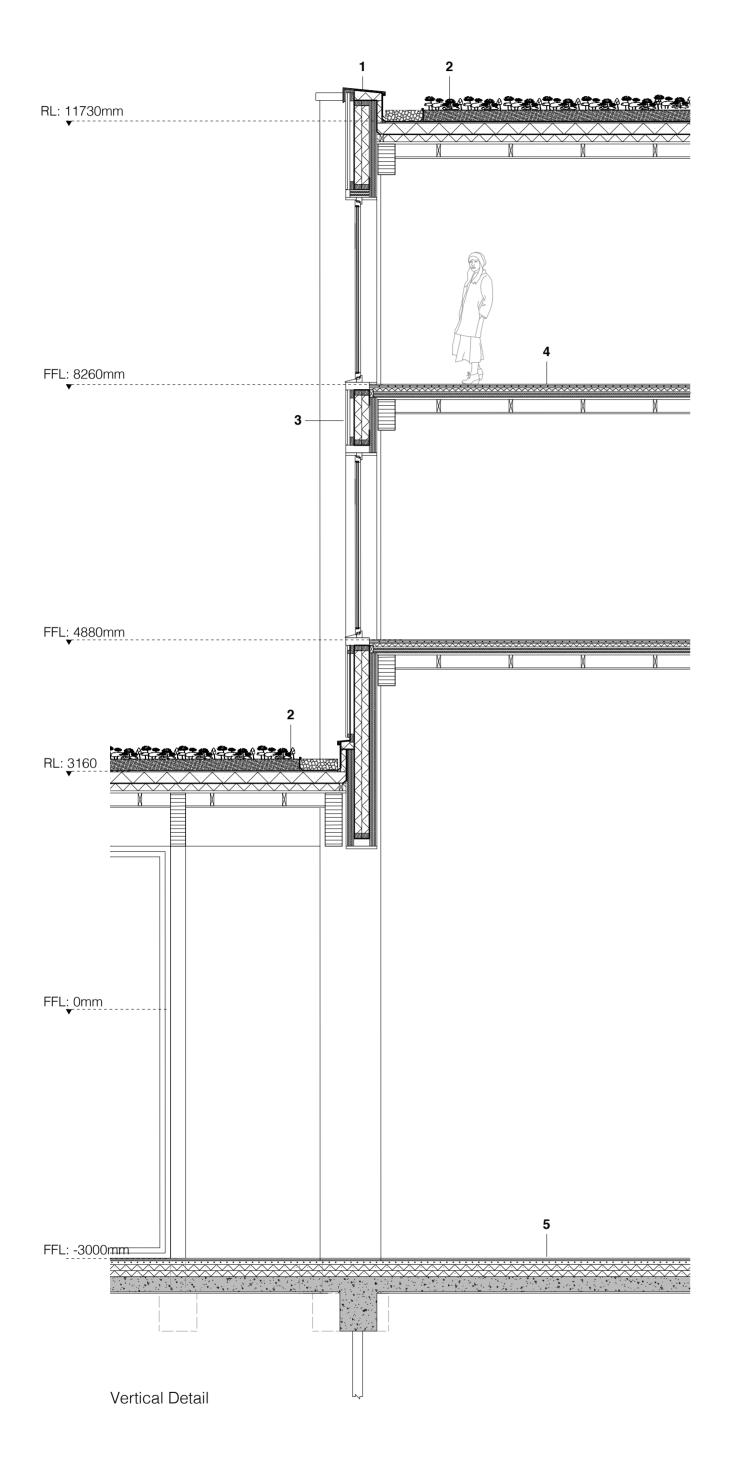

- Sheet metal parapet cap, Rigid insulation, Cross-laminated timber
   Gravel edge channel, Separation profile, Erosion fabric, Soil, Drainage board,
  Rigid insulation,
  Vapour control barrier
  Cross-laminated timber
  Rigid insulation,
  Timber facade
- 4. Timber flooring, Screed with underfloor heating, Rigid insulation,
  Cross-laminated timber,
  Timber packers,
  Service void
  5. Timber flooring,
  Screed with underfloor heating,
  Rigid insulation
- Rigid insulation, Structural reinforced concrete

Facade

- Sheet metal parapet cap, Rigid insulation,
- Cross-laminated timber
  2. Gravel edge channel,
  Separation profile,
  Erosion fabric, Soil, Drainage board, Rigid insulation, Vapour control barrier
- 3. Movement joint 4. Existing structural masonry wall, Timber frame, Cellulose insulation, Acoustic air cavity, New masonry wall
- 5. Cross-laminated timber, Rigid insulation, Timber facade
- 6. Internal existing masonry wall, Cross-laminated timber, Timber packers, Service void
- 7. Internal existing masonry wall, Cross-laminated timber,
- New masonry wall 8. Timber flooring,
- Screed with underfloor heating, Rigid insulation, Structural reinforced concrete