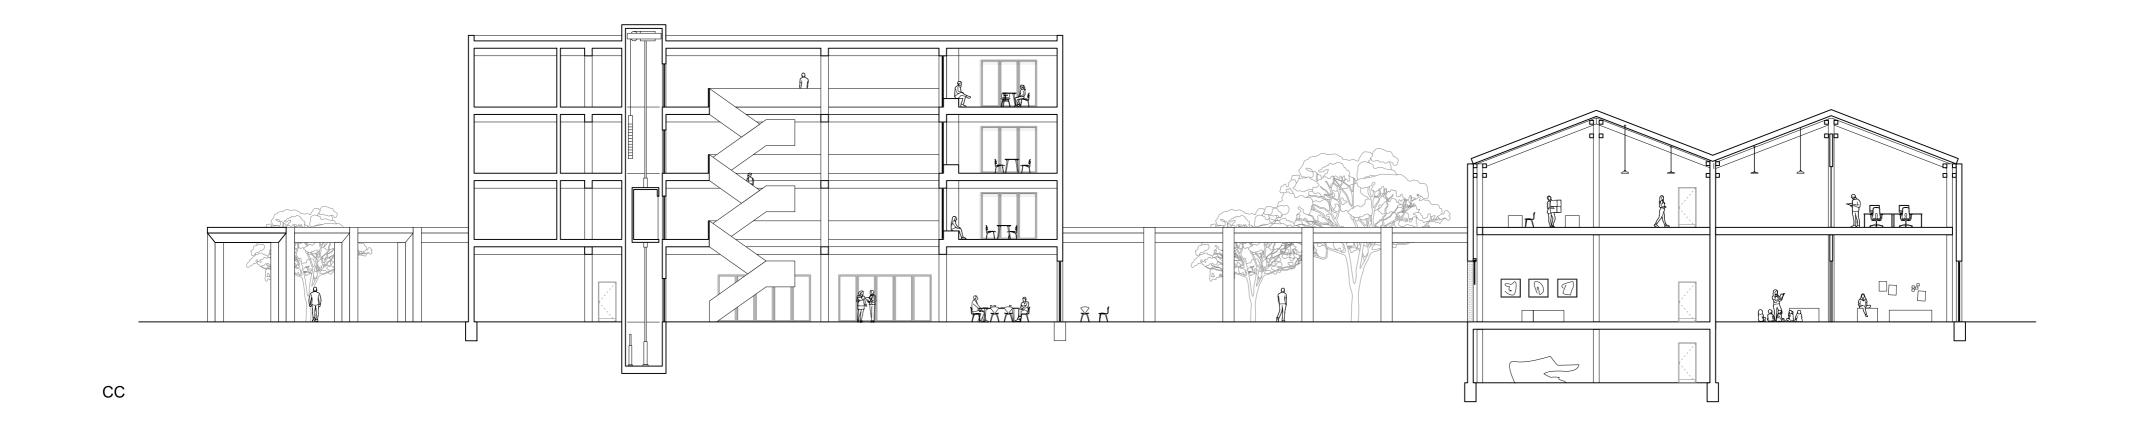

Facade

- Vertical Detail
- •

Horizontal Detail

- Sheet metal parapet cap, Sealing layer, Rigid insulation, Vapour-retarding layer, Stacked plank timber
- Stacked plank timber 2x Gypsum fibreboard Mineral wool insulation Stacked plank timber
- 3. Timber facade, Battens, Ventilation cavity,
  Mineral wool insulation,
  Gypsum fibreboard, Stacked plank timber
- 4. Parquet,
  Cross-laminated timber,
  2x Gypsum fibreboard
  Rigid insulation
  2x Gypsum fibreboard
  Stacked plank timber
- 5. Tile, Rigid insulation, Gypsum fibreboard
- 6. Stacked plank timber 2x Gypsum fibreboard Mineral wool insulation 2x Gypsum fibreboard Stacked plank timber





- Sheet metal parapet cap, Rigid insulation, Cross-laminated timber
   Gravel edge channel, Separation profile, Erosion fabric, Soi