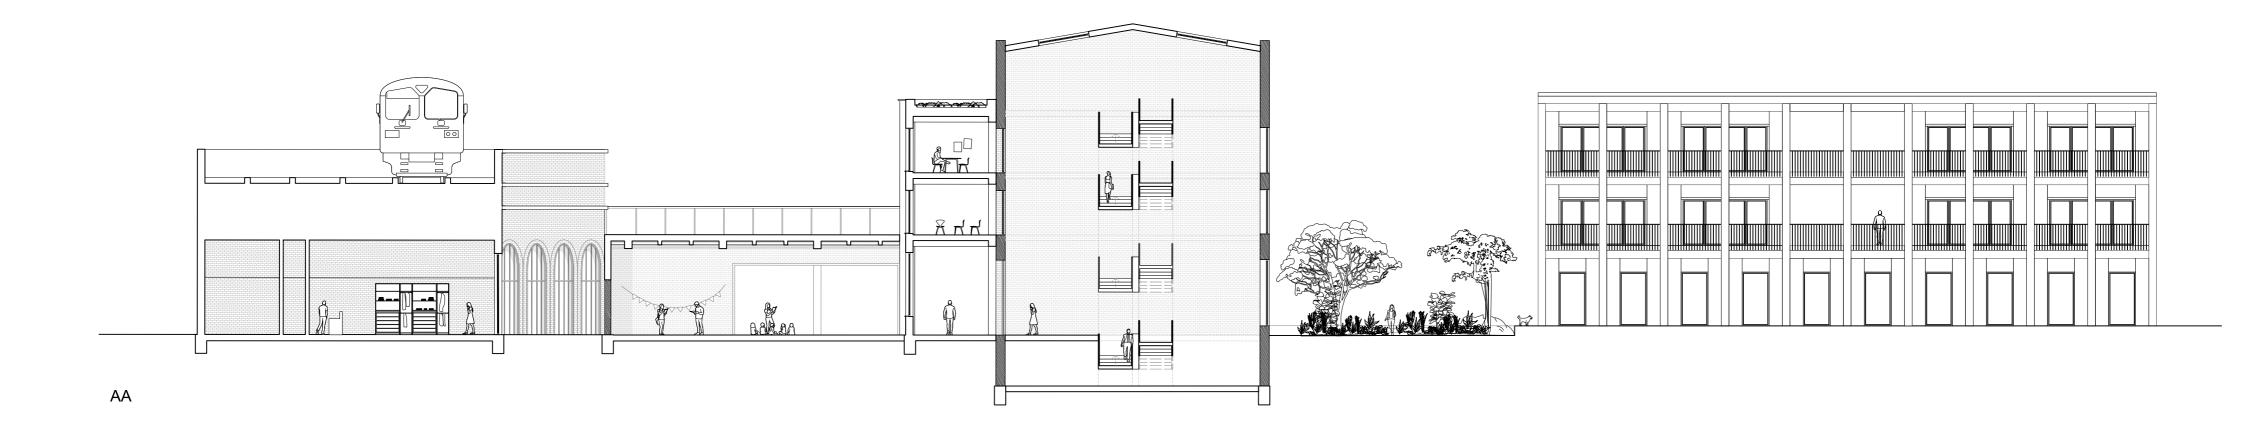

Facade

- Vertical Detail
- •

Horizontal Detail

- Sheet metal parapet cap, Sealing layer, Rigid insulation, Vapour-retarding layer, Stacked plank timber
- Stacked plank timber 2x Gypsum fibreboard Mineral wool insulation Stacked plank timber
- 3. Timber facade, Battens, Ventilation cavity,
  Mineral wool insulation,
  Gypsum fibreboard, Stacked plank timber
- 4. Parquet,
  Cross-laminated timber,
  2x Gypsum fibreboard
  Rigid insulation
  2x Gypsum fibreboard
  Stacked plank timber
- 5. Tile, Rigid insulation, Gypsum fibreboard
- 6. Stacked plank timber 2x Gypsum fibreboard Mineral wool insulation 2x Gypsum fibreboard Stacked plank timber

- Sheet metal parapet cap, Rigid insulation, Cross-laminated timber
   Gravel edge channel, Separation profile, Erosion fabric, Soil, Drainage board,
  Rigid insulation,
  Vapour control barrier
  Cross-laminated timber
  Rigid insulation,
  Timber facade
- 4. Timber flooring, Screed with underfloor heating, Rigid insulation,
  Cross-laminated timber,
  Timber packers,
  Service void
  5. Timber flooring,
  Screed with underfloor heating,
  Rigid insulation
- Rigid insulation, Structural reinforced concrete

Facade

- Sheet metal parapet cap, Rigid insulation,
- Cross-laminated timber
  2. Gravel edge channel,
  Separation profile,
  Erosion fabric, Soil, Drainage board, Rigid insulation, Vapour control barrier
- 3. Movement joint 4. Existing structural masonry wall, Timber frame, Cellulose insulation, Acoustic air cavity, New masonry wall
- 5. Cross-laminated timber, Rigid insulation, Timber facade
- 6. Internal existing masonry wall, Cross-laminated timber, Timber packers, Service void
- 7. Internal existing masonry wall, Cross-laminated timber,
- New masonry wall 8. Timber flooring,
- Screed with underfloor heating, Rigid insulation, Structural reinforced concrete

Vertical Detail

Facade

Horizontal Detail

- 1.Sheet metal parapet cap, Sealing layer, Rigid insulation, Vapour-retarding layer, Stacked plank timber
- 2. Stacked plank timber Mineral wool insulation Cross-laminated timber Thermal insulation Gypsum fibreboard
- 3. Timber floor board, Battens, Sealant layer, Thermal insulation, Thermal insulation, Cross-laminated timber
- 4. Parquet, Separation layer Screed, Impact sound proofing, Cross-laminated timber, Hung ceiling, Thermal insulation, Gypsum board
- 5.Timber flooring, Screed with underfloor heating, Rigid insulation, Structural reinforced concrete