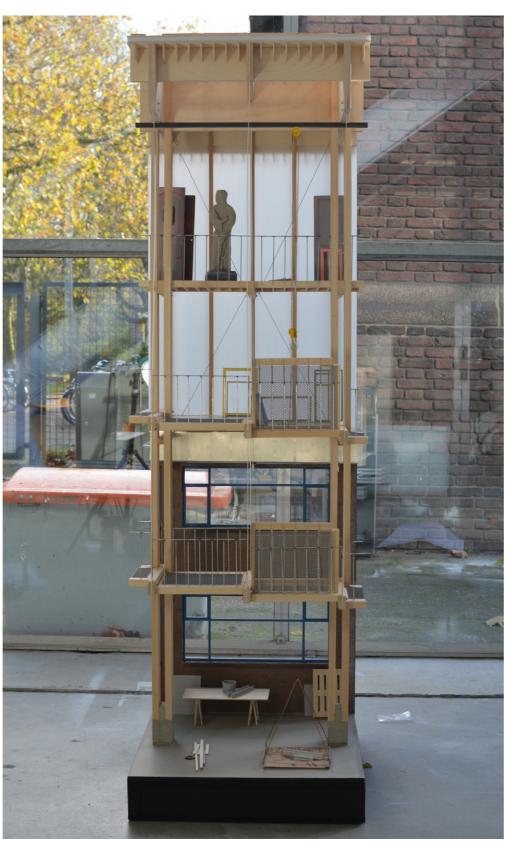

#### Stadtbauhütte Lauren Boots

1:10 Model

#### 1-10 model



1:10 model

# Ground floor, workshop and assembly



1:10 model, Ground floor

## Second floor, corridor and archive



1:10 model, Second floor

## Second floor, corridor and archive



1:10 model, Second floor

# Third floor, archive



1:10 model, Third floor

1-10 model By element

#### Foundation to Column



### Column



1:10 model

#### Roof structure



#### Metal slabs



#### Metal slab - beam



1:10 model

#### Beams



1:10 model

## Floor plane



#### Gutter



#### Gutter



1:10 model

#### Facade



1:10 model

1-10 model Distribution of goods

### Carriage



1:10 model

## Floors open up



### Floors open up



1:10 model

## Hoist distributes the carriage with goods



#### Hoist distributes the carriage with goods