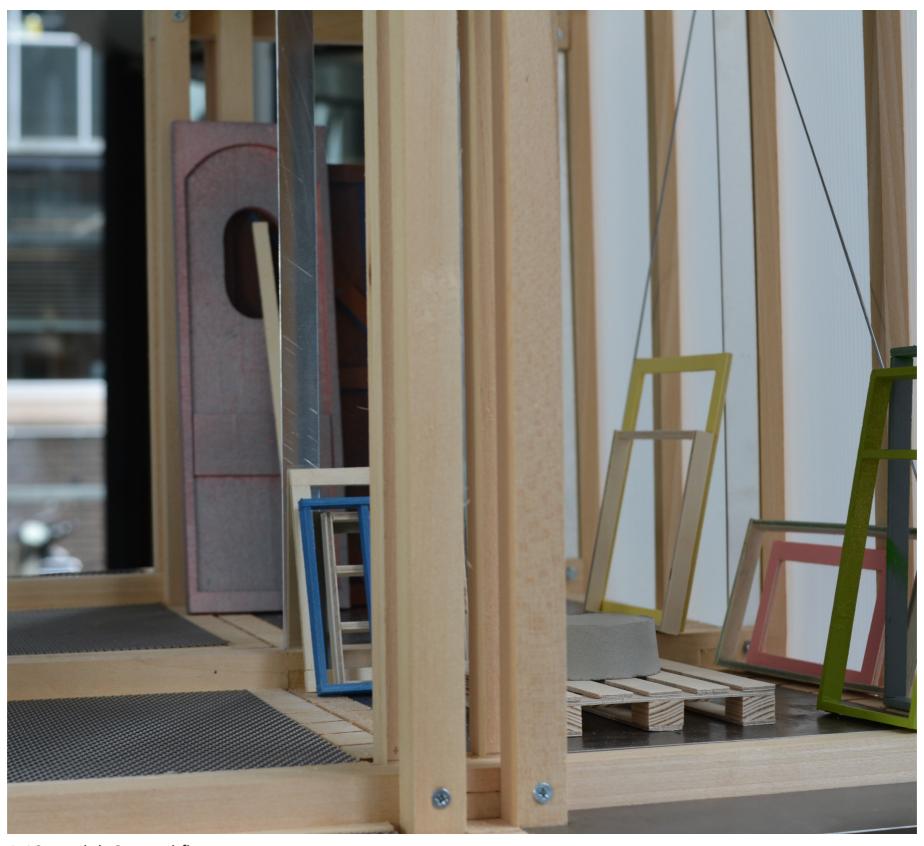

#### Stadtbauhütte Lauren Boots

1:10 Model

#### 1-10 model



1:10 model

# Ground floor, workshop and assembly



1:10 model, Ground floor

## Second floor, corridor and archive



1:10 model, Second floor

## Second floor, corridor and archive



1:10 model, Second floor

# Third floor, archive



1:10 model, Third floor

1-10 model By element

#### Foundation to Column



### Column



1:10 model

#### Roof structure



#### Metal slabs



#### Metal slab - beam



1:10 model

#### Beams



1:10 model

## Floor plane



#### Gutter



#### Gutter



1:10 model

#### Facade



1:10 model

1-10 model Distribution of goods

### Carriage



1:10 model

## Floors open up



### Floors open up



1:10 model

## Hoist distributes the carriage with goods



#### Hoist distributes the carriage with goods