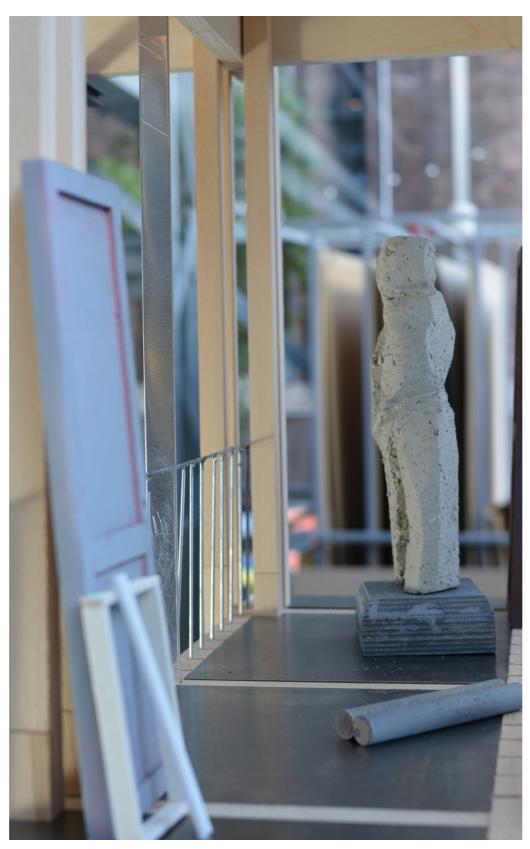

#### Stadtbauhütte Lauren Boots

1:10 Model

#### 1-10 model



1:10 model

# Ground floor, workshop and assembly



1:10 model, Ground floor

## Second floor, corridor and archive



1:10 model, Second floor

## Second floor, corridor and archive



1:10 model, Second floor

# Third floor, archive



1:10 model, Third floor

1-10 model By element

#### Foundation to Column



### Column



1:10 model

#### Roof structure



#### Metal slabs



#### Metal slab - beam



1:10 model

#### Beams



1:10 model

## Floor plane



#### Gutter



#### Gutter



1:10 model

#### Facade



1:10 model

1-10 model Distribution of goods

### Carriage



1:10 model

## Floors open up



### Floors open up



1:10 model

## Hoist distributes the carriage with goods



#### Hoist distributes the carriage with goods