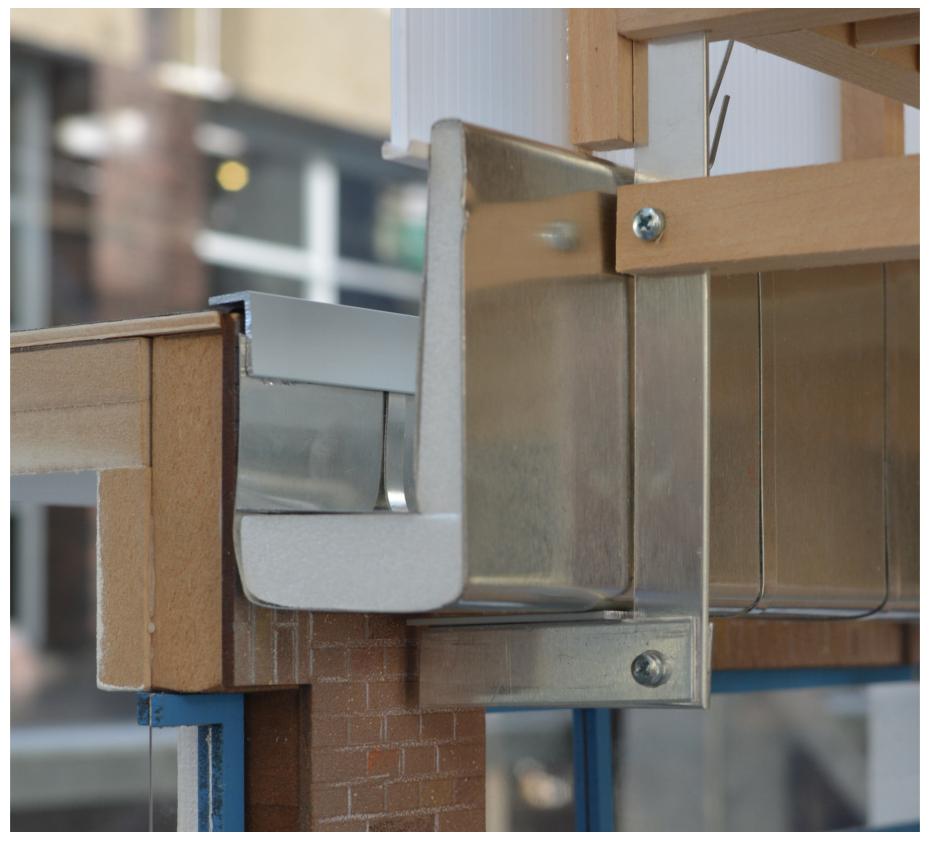

#### Stadtbauhütte Lauren Boots

1:10 Model

#### 1-10 model



1:10 model

# Ground floor, workshop and assembly



1:10 model, Ground floor

## Second floor, corridor and archive



1:10 model, Second floor

## Second floor, corridor and archive



1:10 model, Second floor

# Third floor, archive



1:10 model, Third floor

1-10 model By element

#### Foundation to Column



### Column



1:10 model

#### Roof structure



#### Metal slabs



#### Metal slab - beam



1:10 model

#### Beams



1:10 model

## Floor plane



#### Gutter



#### Gutter



1:10 model

#### Facade



1:10 model

1-10 model Distribution of goods

### Carriage



1:10 model

## Floors open up



### Floors open up



1:10 model

## Hoist distributes the carriage with goods



#### Hoist distributes the carriage with goods