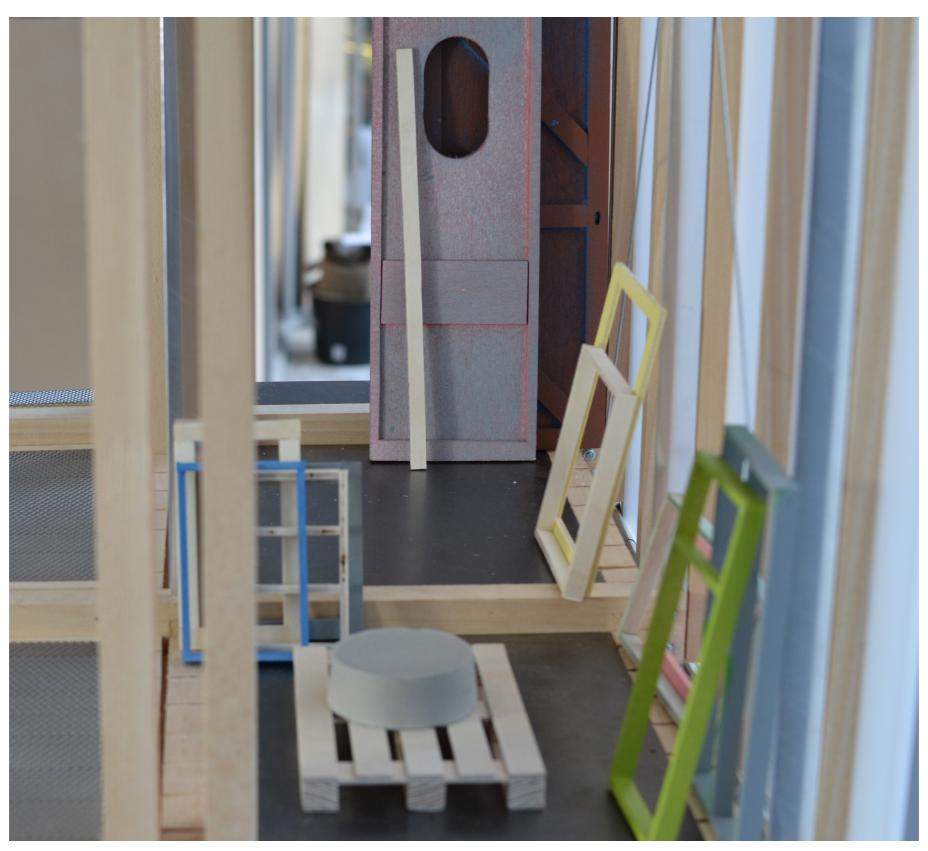

#### Stadtbauhütte Lauren Boots

1:10 Model

#### 1-10 model



1:10 model

# Ground floor, workshop and assembly



1:10 model, Ground floor

## Second floor, corridor and archive



1:10 model, Second floor

## Second floor, corridor and archive



1:10 model, Second floor

# Third floor, archive



1:10 model, Third floor

1-10 model By element

#### Foundation to Column



### Column



1:10 model

#### Roof structure



#### Metal slabs



#### Metal slab - beam



1:10 model

#### Beams



1:10 model

## Floor plane



#### Gutter



#### Gutter



1:10 model

#### Facade



1:10 model

1-10 model Distribution of goods

### Carriage



1:10 model

## Floors open up



### Floors open up



1:10 model

## Hoist distributes the carriage with goods



#### Hoist distributes the carriage with goods