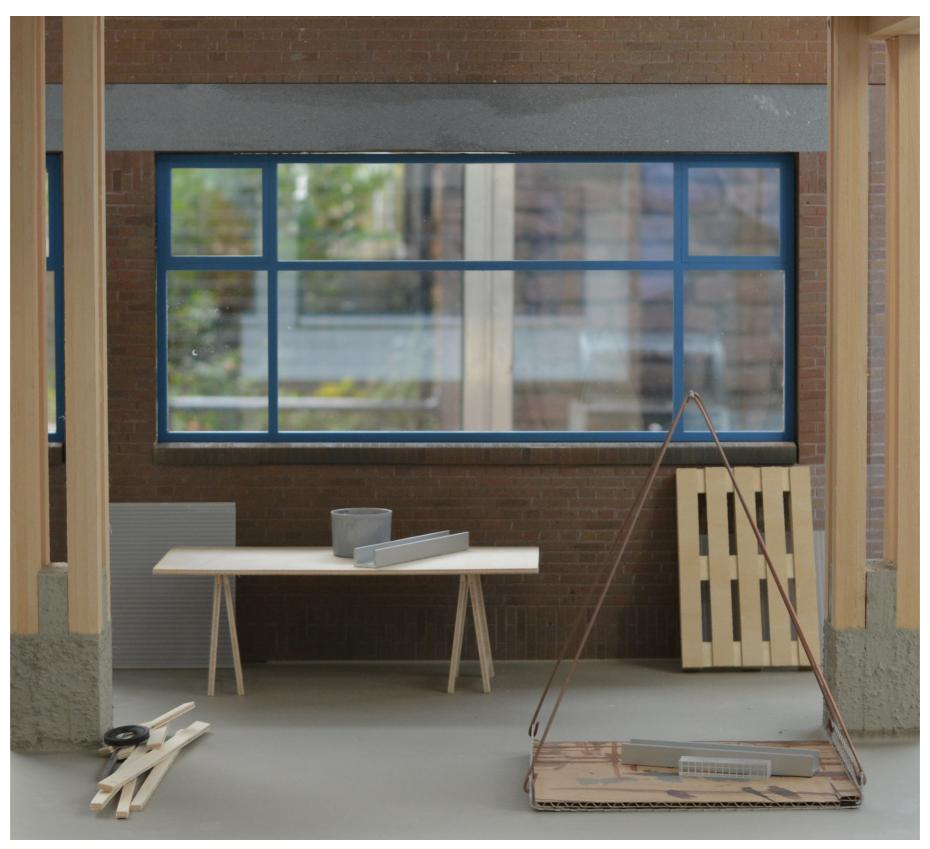

#### Stadtbauhütte Lauren Boots

1:10 Model

#### 1-10 model



1:10 model

# Ground floor, workshop and assembly



1:10 model, Ground floor

## Second floor, corridor and archive



1:10 model, Second floor

## Second floor, corridor and archive



1:10 model, Second floor

# Third floor, archive



1:10 model, Third floor

1-10 model By element

#### Foundation to Column



### Column



1:10 model

#### Roof structure



#### Metal slabs



#### Metal slab - beam



1:10 model

#### Beams



1:10 model

## Floor plane



#### Gutter



#### Gutter



1:10 model

#### Facade



1:10 model

1-10 model Distribution of goods

### Carriage



1:10 model

## Floors open up



### Floors open up



1:10 model

## Hoist distributes the carriage with goods



#### Hoist distributes the carriage with goods