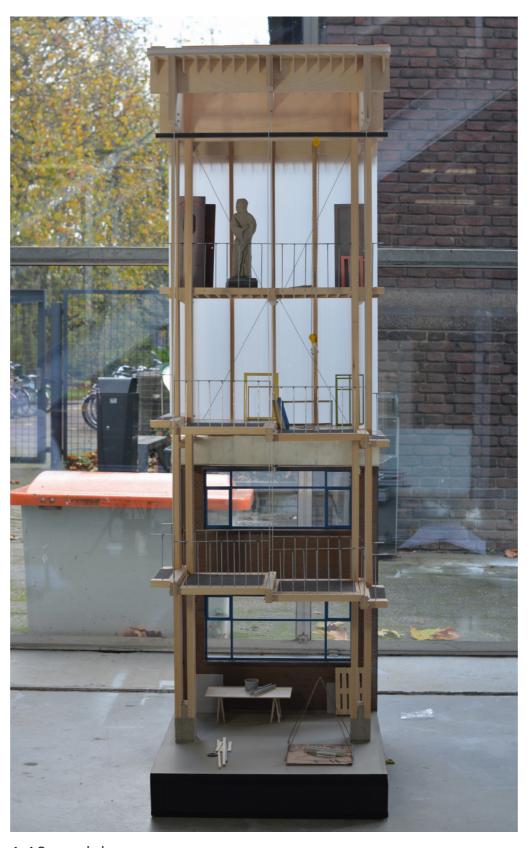

#### Stadtbauhütte Lauren Boots

1:10 Model

#### 1-10 model



1:10 model

# Ground floor, workshop and assembly



1:10 model, Ground floor

## Second floor, corridor and archive



1:10 model, Second floor

## Second floor, corridor and archive



1:10 model, Second floor

# Third floor, archive



1:10 model, Third floor

1-10 model By element

#### Foundation to Column



### Column



1:10 model

#### Roof structure



#### Metal slabs



#### Metal slab - beam



1:10 model

#### Beams



1:10 model

## Floor plane



#### Gutter



#### Gutter



1:10 model

#### Facade



1:10 model

1-10 model Distribution of goods

### Carriage



1:10 model

## Floors open up



### Floors open up



1:10 model

## Hoist distributes the carriage with goods



#### Hoist distributes the carriage with goods