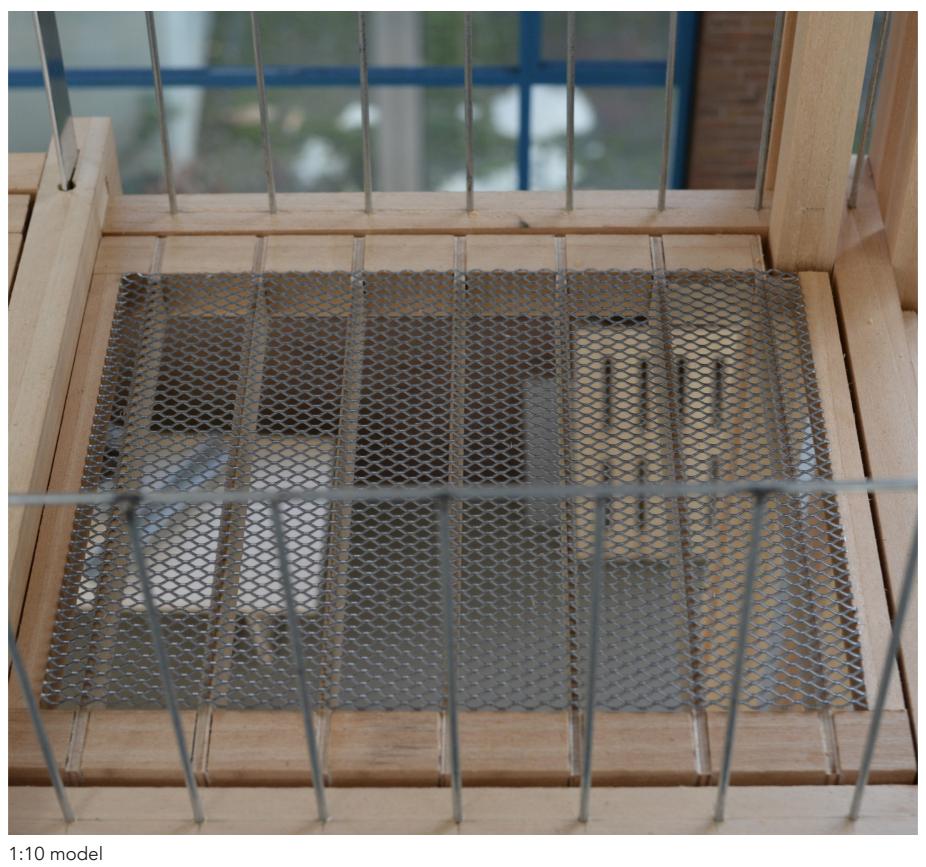

#### Stadtbauhütte Lauren Boots

1:10 Model

#### 1-10 model



1:10 model

# Ground floor, workshop and assembly



1:10 model, Ground floor

## Second floor, corridor and archive



1:10 model, Second floor

## Second floor, corridor and archive



1:10 model, Second floor

# Third floor, archive



1:10 model, Third floor

1-10 model By element

#### Foundation to Column



### Column



1:10 model

#### Roof structure



#### Metal slabs



#### Metal slab - beam



1:10 model

#### Beams



1:10 model

## Floor plane



#### Gutter



#### Gutter



1:10 model

#### Facade



1:10 model

1-10 model Distribution of goods

### Carriage



1:10 model

## Floors open up



### Floors open up



1:10 model

## Hoist distributes the carriage with goods



#### Hoist distributes the carriage with goods