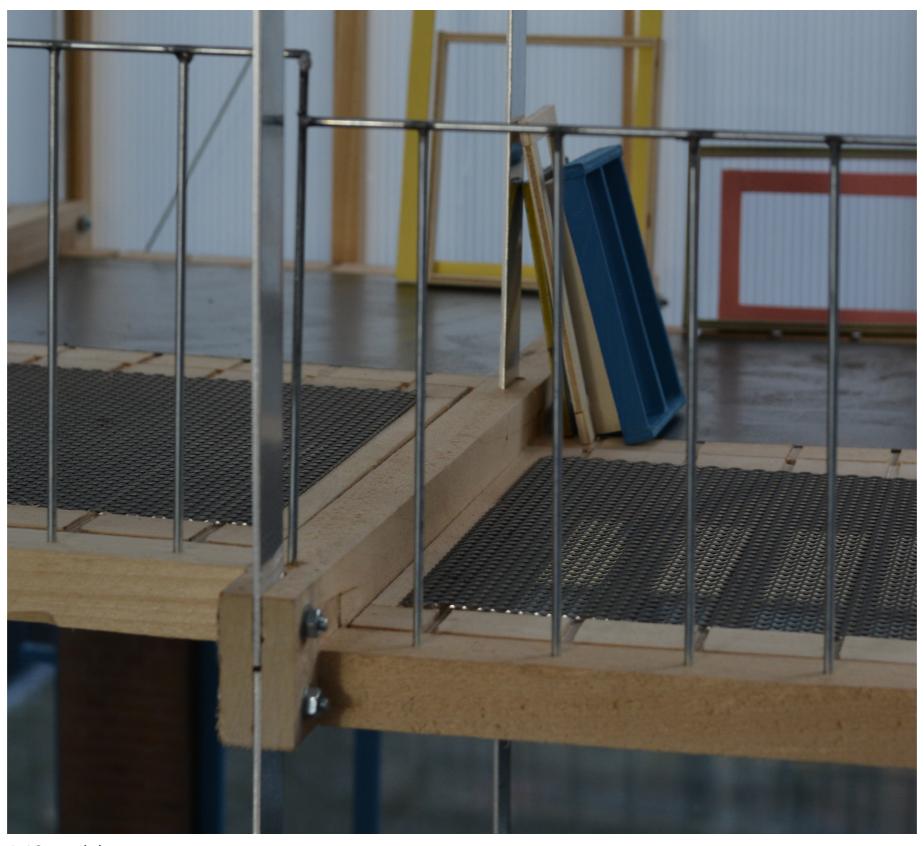

#### Stadtbauhütte Lauren Boots

1:10 Model

#### 1-10 model



1:10 model

# Ground floor, workshop and assembly



1:10 model, Ground floor

## Second floor, corridor and archive



1:10 model, Second floor

## Second floor, corridor and archive



1:10 model, Second floor

# Third floor, archive



1:10 model, Third floor

1-10 model By element

#### Foundation to Column



### Column



1:10 model

#### Roof structure



#### Metal slabs



#### Metal slab - beam



1:10 model

#### Beams



1:10 model

## Floor plane



#### Gutter



#### Gutter



1:10 model

#### Facade



1:10 model

1-10 model Distribution of goods

### Carriage



1:10 model

## Floors open up



### Floors open up



1:10 model

## Hoist distributes the carriage with goods



#### Hoist distributes the carriage with goods