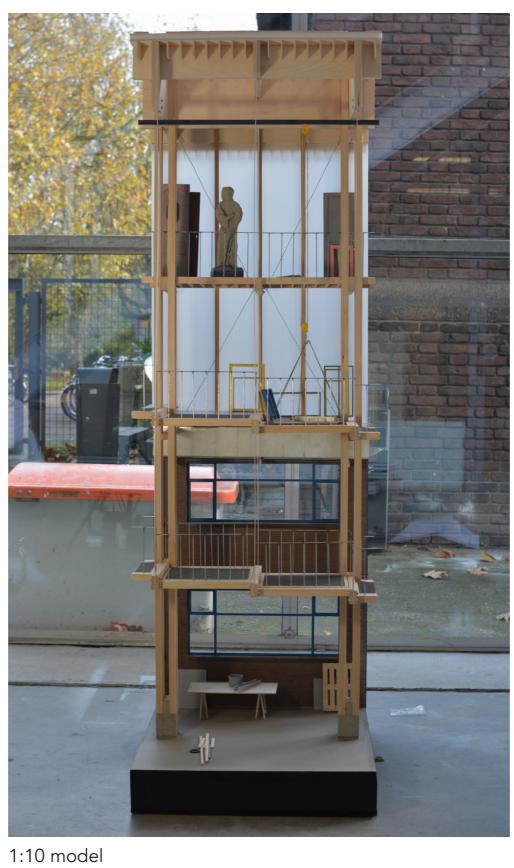

hütte Lauren Boots

1:10 Model

#### 1-10 model



1:10 model

# Ground floor, workshop and assembly



1:10 model, Ground floor

## Second floor, corridor and archive



1:10 model, Second floor

## Second floor, corridor and archive



1:10 model, Second floor

# Third floor, archive



1:10 model, Third floor

1-10 model By element

#### Foundation to Column



### Column



1:10 model

#### Roof structure



#### Metal slabs



#### Metal slab - beam



1:10 model

#### Beams



1:10 model

## Floor plane



#### Gutter



#### Gutter



1:10 model

#### Facade



1:10 model

1-10 model Distribution of goods

### Carriage



1:10 model

## Floors open up



### Floors open up



1:10 model

## Hoist distributes the carriage with goods



#### Hoist distributes the carriage with goods