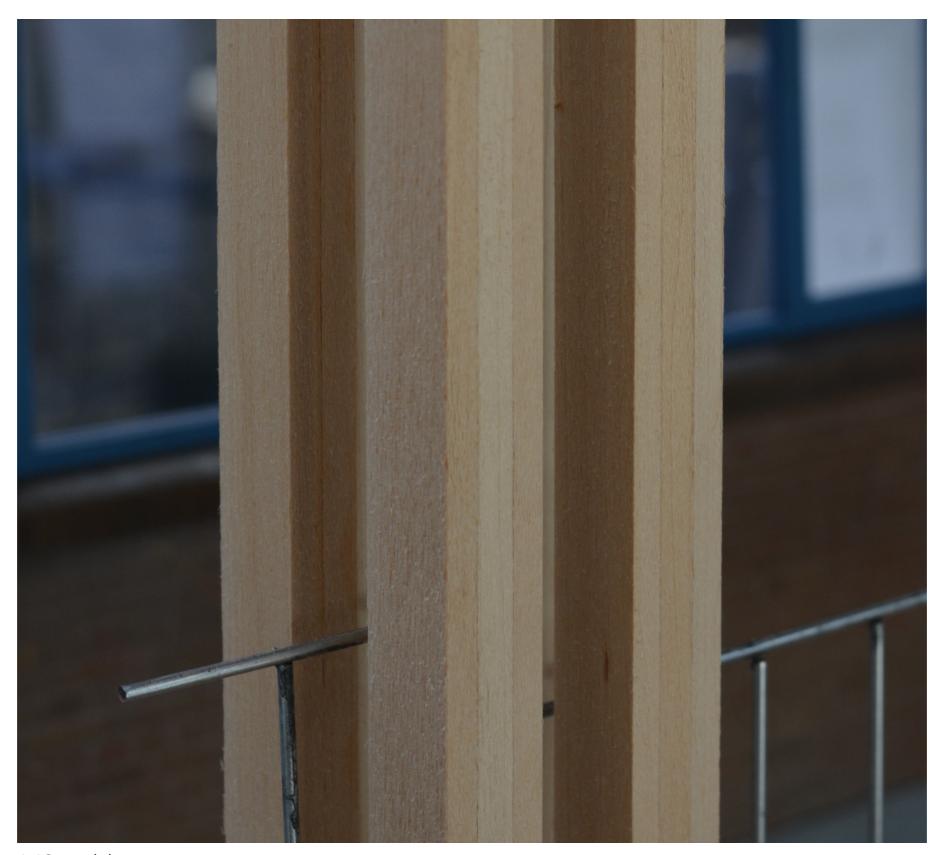

#### Stadtbauhütte Lauren Boots

1:10 Model

#### 1-10 model



1:10 model

# Ground floor, workshop and assembly



1:10 model, Ground floor

## Second floor, corridor and archive



1:10 model, Second floor

## Second floor, corridor and archive



1:10 model, Second floor

# Third floor, archive



1:10 model, Third floor

1-10 model By element

#### Foundation to Column



### Column



1:10 model

#### Roof structure



#### Metal slabs



#### Metal slab - beam



1:10 model

#### Beams



1:10 model

## Floor plane



#### Gutter



#### Gutter



1:10 model

#### Facade



1:10 model

1-10 model Distribution of goods

### Carriage



1:10 model

## Floors open up



### Floors open up



1:10 model

## Hoist distributes the carriage with goods



#### Hoist distributes the carriage with goods