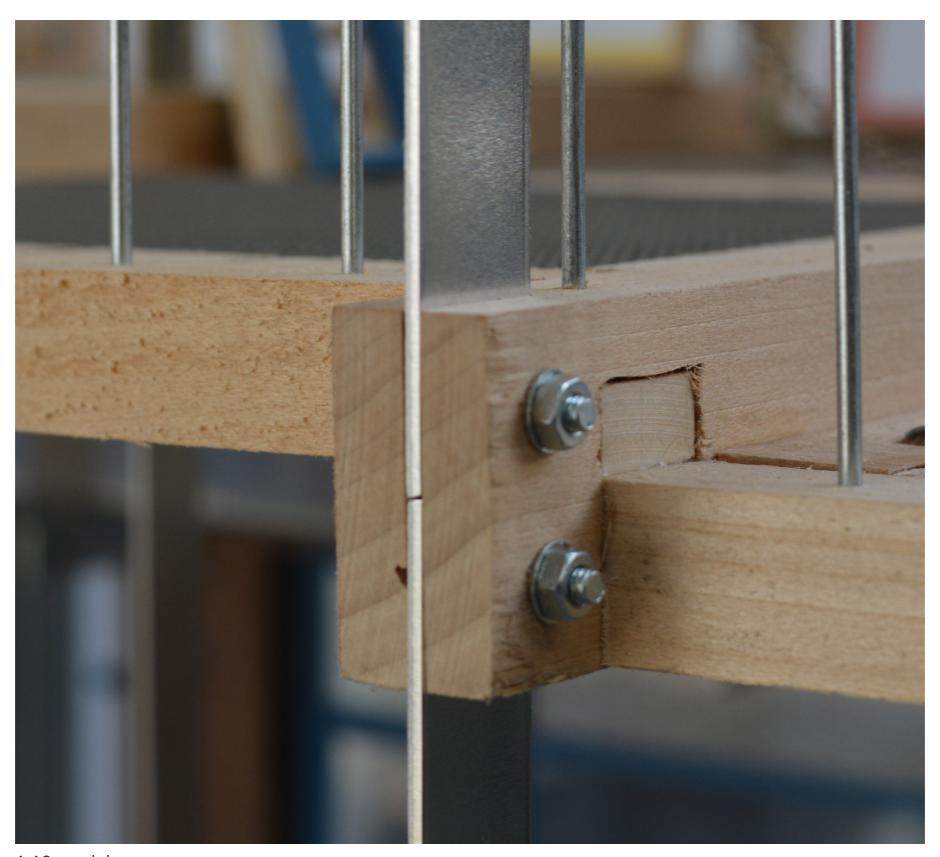

#### Stadtbauhütte Lauren Boots

1:10 Model

#### 1-10 model



1:10 model

# Ground floor, workshop and assembly



1:10 model, Ground floor

## Second floor, corridor and archive



1:10 model, Second floor

## Second floor, corridor and archive



1:10 model, Second floor

# Third floor, archive



1:10 model, Third floor

1-10 model By element

#### Foundation to Column



### Column



1:10 model

#### Roof structure



#### Metal slabs



#### Metal slab - beam



1:10 model

#### Beams



1:10 model

## Floor plane



#### Gutter



#### Gutter



1:10 model

#### Facade



1:10 model

1-10 model Distribution of goods

### Carriage



1:10 model

## Floors open up



### Floors open up



1:10 model

## Hoist distributes the carriage with goods



#### Hoist distributes the carriage with goods