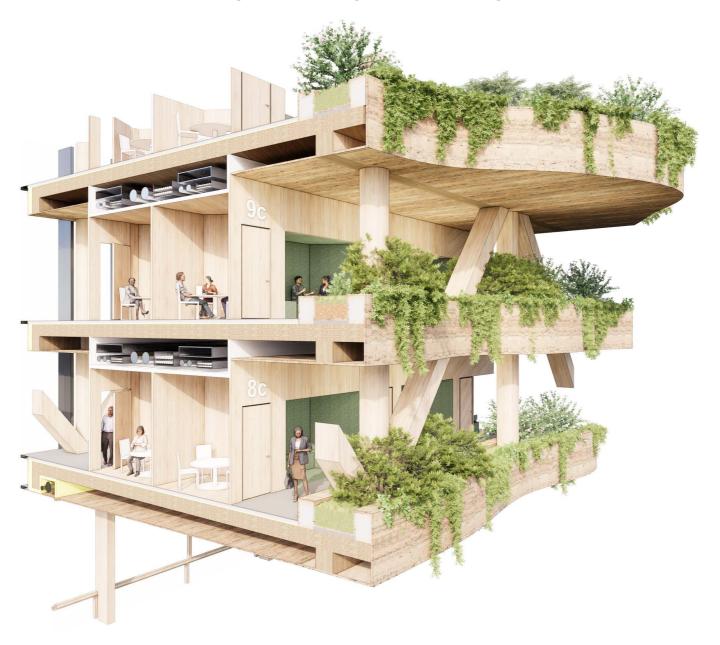

DESK**







## **MEDIATION FLOOR: SMALL ROOMS**



- 1. Living room
- 2. Core
- 3. Helpdesk
- 4. Planters
- 5. Terrace
- 6. Stairs
- 7. Hallway Wald
- 8. Hallway main
- 9. Break-out room
- 10. Mediation Room S
- 11. Glass opening

4th 🔿

## **PRIVATE LIVING ROOM**





## 04\_FLOOR





## **BREAK OUT ROOMS**



### implementation

## **MEDIATE!**



#### implementation

## **COOL DOWN**



## STROLL AROUND THE "WALD"







## **MEDIATION FLOOR: MEDIUM ROOMS**



## **MEDIATION FLOOR: LARGE ROOMS**



#### implementation

## **OFFICE MEDIATORS**



# **DEVELOPMENT**

#### development

### **CROSS SECTION**



## **FACADE**





open/closed

materiality

# **SOUTH FACADE**



# **WEST FACADE**



## **CONSTRUCTION**



# **CONSTRUCTION**



# **CONSTRUCTION**



# FRAGMENT UPPER FACADE



# FRAGMENT UPPER FACADE



# **WINTER**



# **SUMMER**



# **CONCLUSION**

### **5 DESIGN TOOLS RESEARCH**



119

















#### conclusion

# **THANKYOU!**