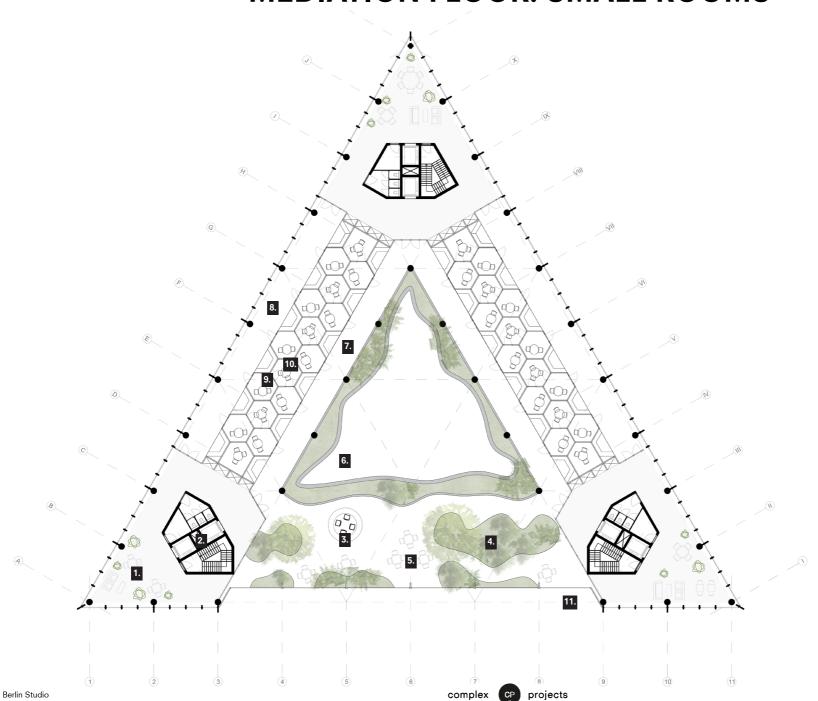

## **MEDIATION FLOOR: SMALL ROOMS**

- 1. Living room
- 2. Core
- 3. Helpdesk
- 4. Planters
- 5. Terrace
- 6. Stairs
- 7. Hallway Wald
- 8. Hallway main
- 9. Break-out room
- 10. Mediation Room S
- 11. Glass opening