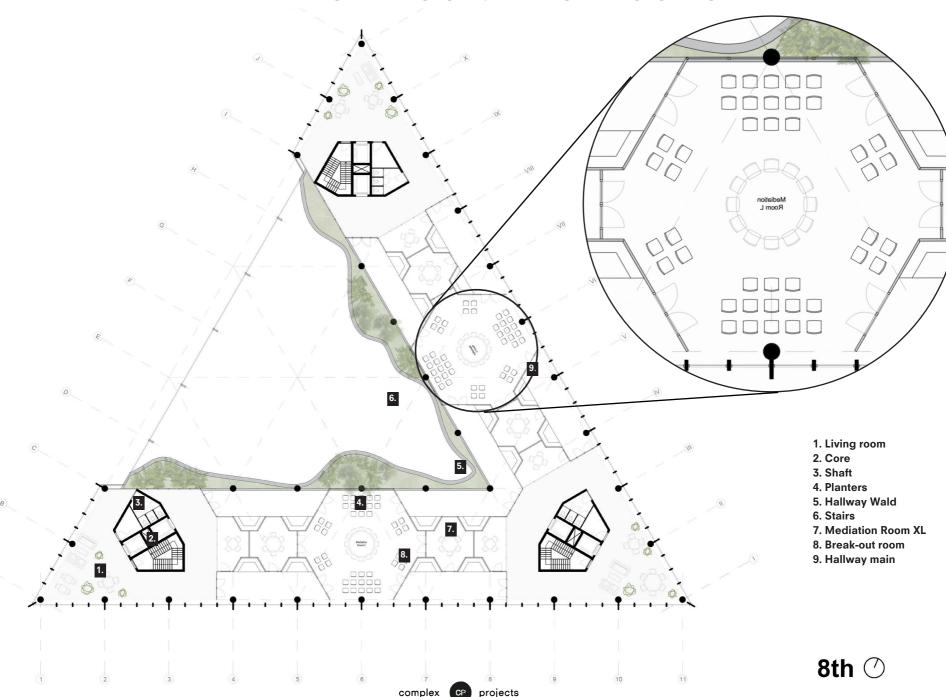

## **MEDIATION FLOOR: SMALL ROOMS**

- 1. Living room
- 2. Core
- 3. Helpdesk
- 4. Planters
- 5. Terrace
- 6. Stairs
- 7. Hallway Wald
- 8. Hallway main
- 9. Break-out room
- 10. Mediation Room S
- 11. Glass opening