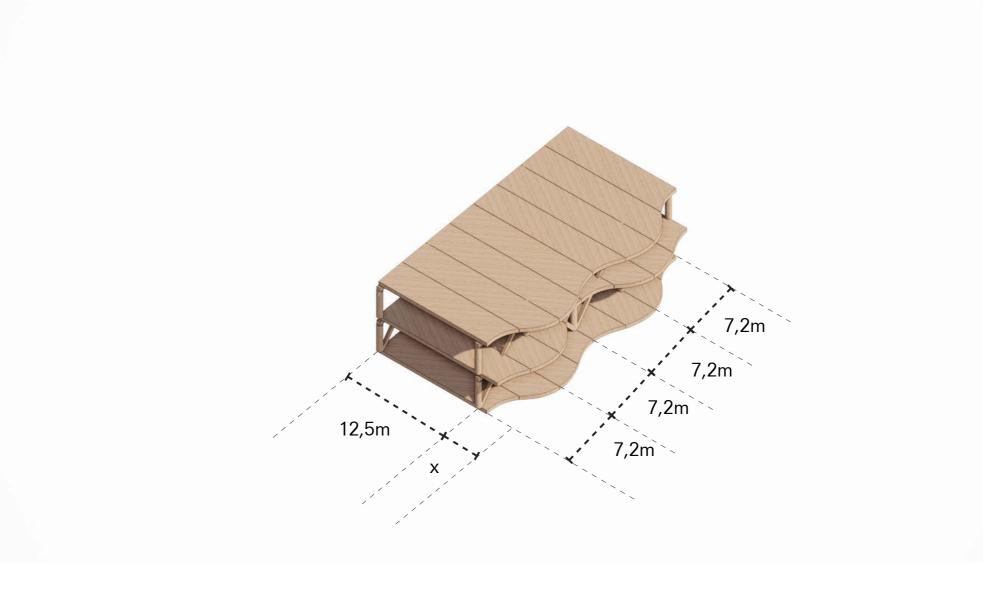

UND FLOOR**





#### implementation

## **LEGAL DESK**







## **MEDIATION FLOOR: SMALL ROOMS**



- 1. Living room
- 2. Core
- 3. Helpdesk
- 4. Planters
- 5. Terrace
- 6. Stairs
- 7. Hallway Wald
- 8. Hallway main
- 9. Break-out room
- 10. Mediation Room S
- 11. Glass opening

4th 🔿

## **PRIVATE LIVING ROOM**





## 04\_FLOOR





## **BREAK OUT ROOMS**



### implementation

## **MEDIATE!**



#### implementation

## **COOL DOWN**



## STROLL AROUND THE "WALD"







## **MEDIATION FLOOR: MEDIUM ROOMS**



## **MEDIATION FLOOR: LARGE ROOMS**



#### implementation

## **OFFICE MEDIATORS**



# **DEVELOPMENT**

#### development

### **CROSS SECTION**



## **FACADE**





open/closed

materiality

# **SOUTH FACADE**



# **WEST FACADE**



## **CONSTRUCTION**



# **CONSTRUCTION**



# **CONSTRUCTION**



# FRAGMENT UPPER FACADE



# FRAGMENT UPPER FACADE



# **WINTER**



# **SUMMER**



# **CONCLUSION**

### **5 DESIGN TOOLS RESEARCH**



119

















#### conclusion

# **THANKYOU!**