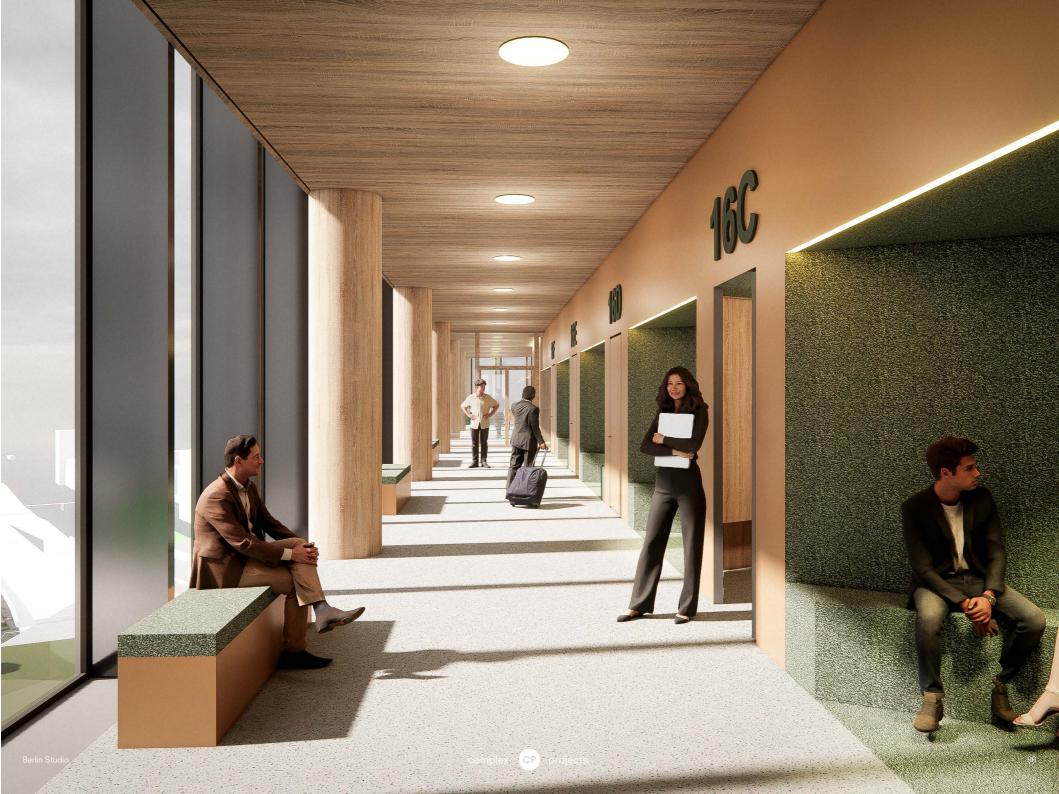

## **LEGAL DESK**

## **MEDIATION FLOOR: SMALL ROOMS**

- 1. Living room
- 2. Core
- 3. Helpdesk
- 4. Planters
- 5. Terrace
- 6. Stairs
- 7. Hallway Wald
- 8. Hallway main
- 9. Break-out room
- 10. Mediation Room S
- 11. Glass opening