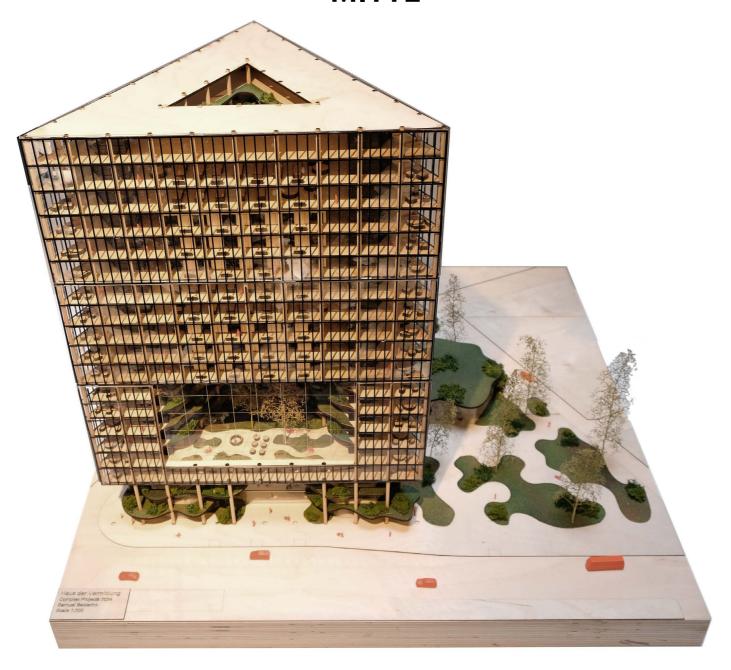

#### 6. Amtsgericht Mitte

- ✓ beautiful location
- ✓ vibrant neighbourhood
- ✓ on the waterfront
- √ visible

- x one existing building
- not a vibrant neighbourhood

#### 6. Amtsgericht Mitte

- beautiful location
- ✓ vibrant neighbourhood
- on the waterfront
- visible

- 🗶 one existing building
- not a vibrant neighbourhood