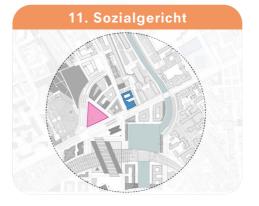

#### 11. Sozialgericht

- ✓ between two courthouses
- ✓ visible
- ✓ next to water
- beautiful location
- ✓ symbol for Berlin
- x building on ex.busstation
- **x** maybe too prominent