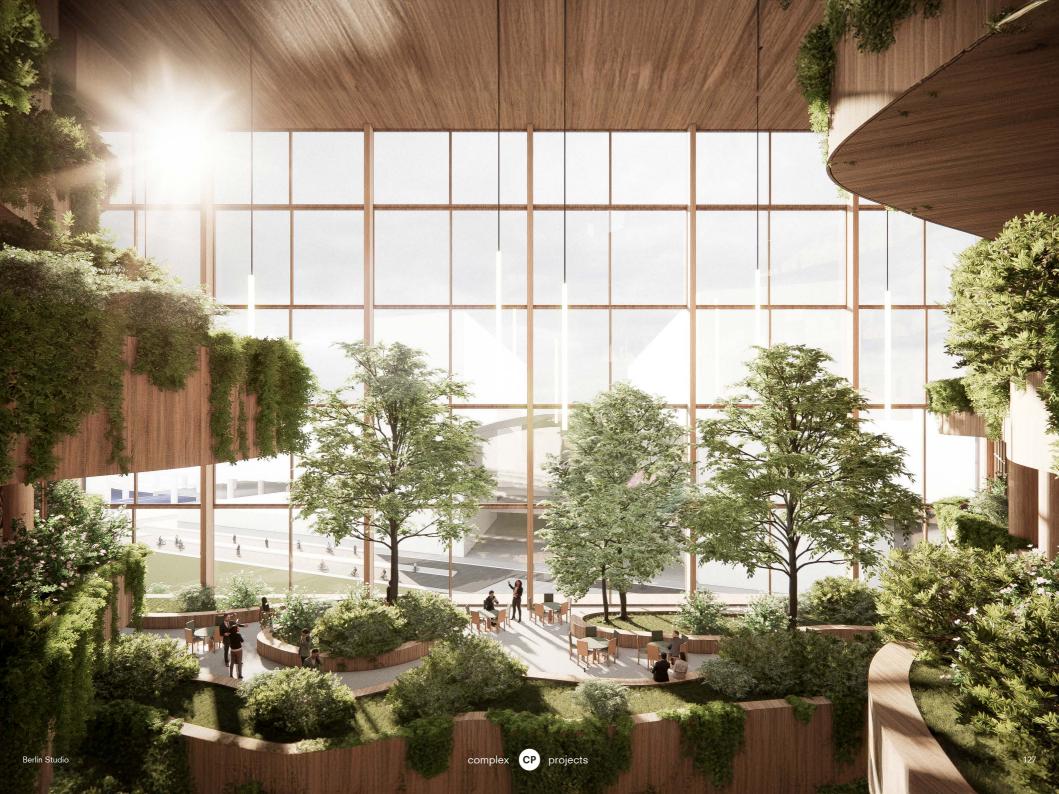

- 7. Hallway Wald
- 8. Hallway main
- 9. Break-out room
- 10. Mediation Room S
- 11. Glass opening

4th 🔿

## **PRIVATE LIVING ROOM**





## 04\_FLOOR





## **BREAK OUT ROOMS**



### implementation

## **MEDIATE!**



#### implementation

## **COOL DOWN**



## STROLL AROUND THE "WALD"







## **MEDIATION FLOOR: MEDIUM ROOMS**



## **MEDIATION FLOOR: LARGE ROOMS**



#### implementation

## **OFFICE MEDIATORS**



# **DEVELOPMENT**

#### development

### **CROSS SECTION**



## **FACADE**





open/closed

materiality

# **SOUTH FACADE**



# **WEST FACADE**



## **CONSTRUCTION**



# **CONSTRUCTION**



# **CONSTRUCTION**



# FRAGMENT UPPER FACADE



# FRAGMENT UPPER FACADE



# **WINTER**



# **SUMMER**



# **CONCLUSION**

### **5 DESIGN TOOLS RESEARCH**



119

















#### conclusion

# **THANKYOU!**