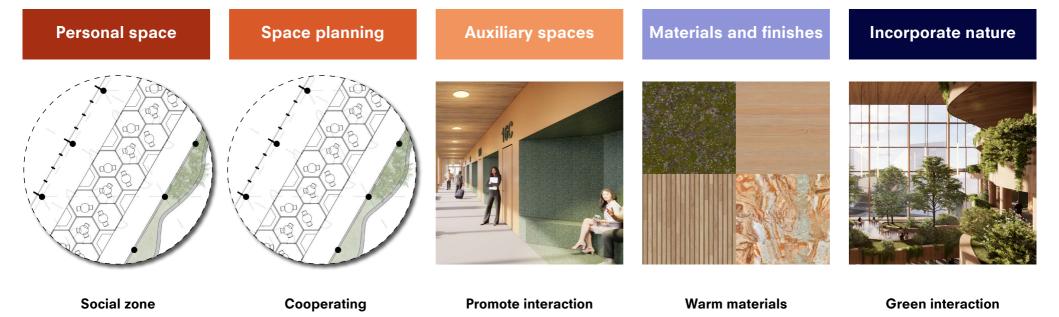

## **DESIGN TOOLS**

**Personal space** 

Space planning

**Auxiliary spaces** 

Materials and finishes

Incorporate nature

Cooperating

**Promote interaction** 

Soft materials

**Green interaction** 

## **PERSONAL SPACE**

Anthropologist Edward Hall, "Social bubbles"

## **SPACE ORGANIZATION**

## **AUXILIARY SPACES**

### **INCORPORATE NATURE**