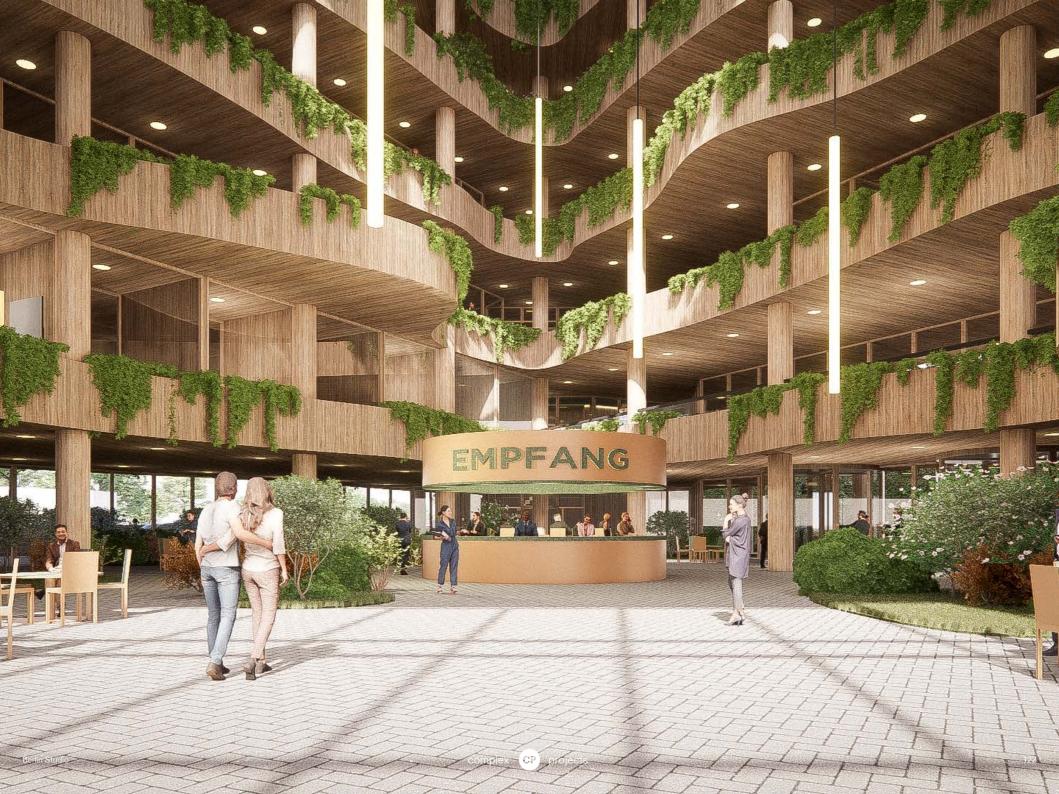

6. Stairs
- 7. Hallway Wald
- 8. Hallway main
- 9. Break-out room
- 10. Mediation Room S
- 11. Glass opening

4th 🔿

## **PRIVATE LIVING ROOM**





## 04\_FLOOR





## **BREAK OUT ROOMS**



### implementation

## **MEDIATE!**



#### implementation

## **COOL DOWN**



## STROLL AROUND THE "WALD"







## **MEDIATION FLOOR: MEDIUM ROOMS**



## **MEDIATION FLOOR: LARGE ROOMS**



#### implementation

## **OFFICE MEDIATORS**



# **DEVELOPMENT**

#### development

### **CROSS SECTION**



## **FACADE**





open/closed

materiality

# **SOUTH FACADE**



# **WEST FACADE**



## **CONSTRUCTION**



# **CONSTRUCTION**



# **CONSTRUCTION**



# FRAGMENT UPPER FACADE



# FRAGMENT UPPER FACADE



# **WINTER**



# **SUMMER**



# **CONCLUSION**

### **5 DESIGN TOOLS RESEARCH**



119

















#### conclusion

# **THANKYOU!**