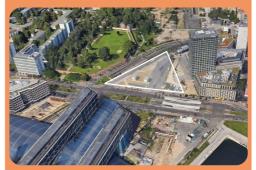

#### 11. Sozialgericht

- ✓ between two courthouses
- ✓ visible
- ✓ next to water
- beautiful location
- ✓ symbol for Berlin
- x building on ex.busstation
- **x** maybe too prominent