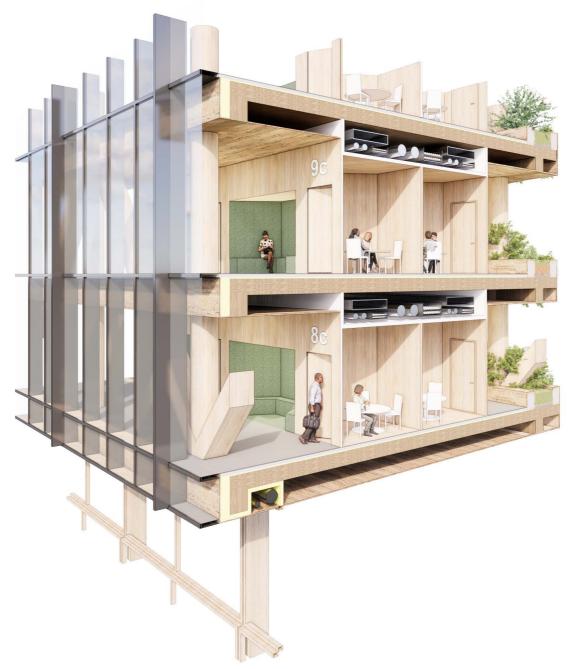

N FLOOR: SMALL ROOMS**



- 1. Living room
- 2. Core
- 3. Helpdesk
- 4. Planters
- 5. Terrace
- 6. Stairs
- 7. Hallway Wald
- 8. Hallway main
- 9. Break-out room
- 10. Mediation Room S
- 11. Glass opening

4th 🔿

## **PRIVATE LIVING ROOM**





## 04\_FLOOR





## **BREAK OUT ROOMS**



### implementation

## **MEDIATE!**



#### implementation

## **COOL DOWN**



## STROLL AROUND THE "WALD"







## **MEDIATION FLOOR: MEDIUM ROOMS**



## **MEDIATION FLOOR: LARGE ROOMS**



#### implementation

## **OFFICE MEDIATORS**



# **DEVELOPMENT**

#### development

### **CROSS SECTION**



## **FACADE**





open/closed

materiality

# **SOUTH FACADE**



# **WEST FACADE**



## **CONSTRUCTION**



# **CONSTRUCTION**



# **CONSTRUCTION**



# FRAGMENT UPPER FACADE



# FRAGMENT UPPER FACADE



# **WINTER**



# **SUMMER**



# **CONCLUSION**

### **5 DESIGN TOOLS RESEARCH**



119

















#### conclusion

# **THANKYOU!**