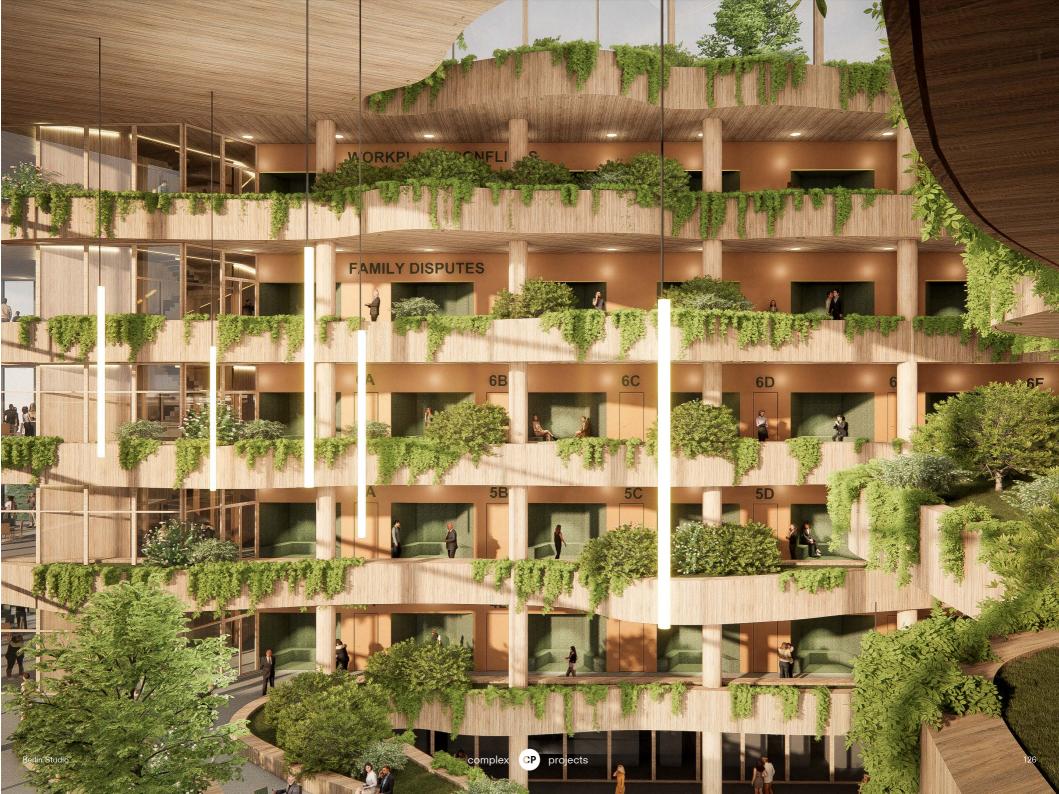

## **MEDIATION FLOOR: SMALL ROOMS**

- 1. Living room
- 2. Core
- 3. Helpdesk
- 4. Planters
- 5. Terrace
- 6. Stairs
- 7. Hallway Wald
- 8. Hallway main
- 9. Break-out room
- 10. Mediation Room S
- 11. Glass opening

## **PRIVATE LIVING ROOM**

## **BREAK OUT ROOMS**

## **MEDIATION FLOOR: MEDIUM ROOMS**

## **MEDIATION FLOOR: LARGE ROOMS**