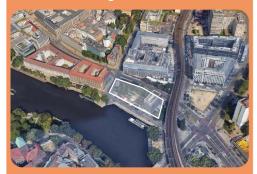

#### 6. Amtsgericht Mitte

- ✓ beautiful location
- ✓ vibrant neighbourhood
- ✓ on the waterfront
- √ visible

- x one existing building
- not a vibrant neighbourhood

#### 6. Amtsgericht Mitte

- beautiful location
- ✓ vibrant neighbourhood
- on the waterfront
- visible

- 🗶 one existing building
- not a vibrant neighbourhood