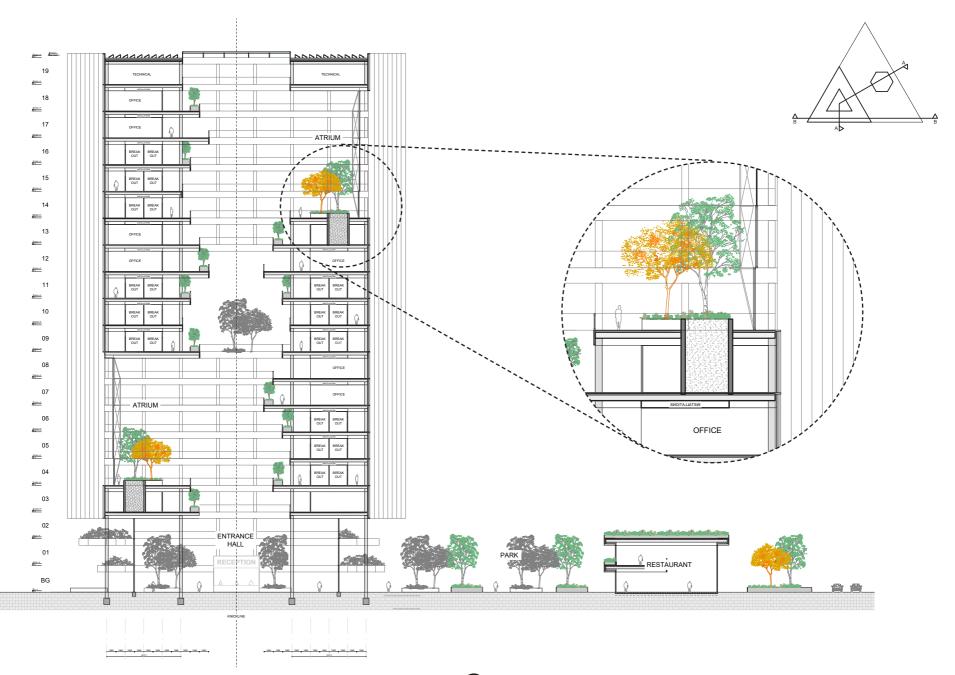

## **MITTE**



## **IMPLEMENTATION**

## **SITE 1:1000**





### implementation

## **FLOWS**





#### implementation

## **GROUND FLOOR**





#### implementation

## **LEGAL DESK**







## **MEDIATION FLOOR: SMALL ROOMS**



- 1. Living room
- 2. Core
- 3. Helpdesk
- 4. Planters
- 5. Terrace
- 6. Stairs
- 7. Hallway Wald
- 8. Hallway main
- 9. Break-out room
- 10. Mediation Room S
- 11. Glass opening

4th 🔿

## **PRIVATE LIVING ROOM**





## 04\_FLOOR





## **BREAK OUT ROOMS**



### implementation

## **MEDIATE!**



#### implementation

## **COOL DOWN**



## STROLL AROUND THE "WALD"







## **MEDIATION FLOOR: MEDIUM ROOMS**



## **MEDIATION FLOOR: LARGE ROOMS**



#### implementation

## **OFFICE MEDIATORS**



# **DEVELOPMENT**

#### development

### **CROSS SECTION**



## **FACADE**





open/closed

materiality

# **SOUTH FACADE**



# **WEST FACADE**



## **CONSTRUCTION**



# **CONSTRUCTION**



# **CONSTRUCTION**



# FRAGMENT UPPER FACADE



# FRAGMENT UPPER FACADE



# **WINTER**



# **SUMMER**



# **CONCLUSION**

### **5 DESIGN TOOLS RESEARCH**



119

















#### conclusion

# **THANKYOU!**