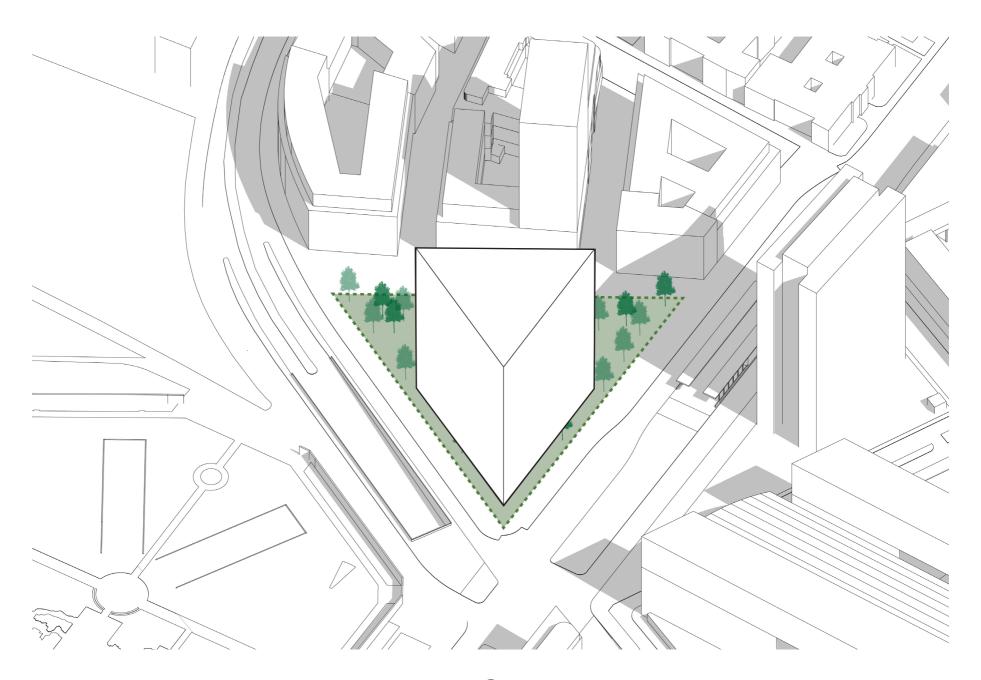

n
- **x** maybe too prominent

#### 12.Arbeitsgericht



- ✓ beautiful location
- ✓ vibrant neighbourhood
- 🗸 next to courthouse
- ✓ green surrounding

- 🗶 cutting trees
- building in existing
- not visible from far away

## **PLOT**



## PIVOT BETWEEEN NEIGHBOURHOODS



## SITE



## **BETWEEN TWO COURTHOUSES**



### design brief

## **BUILDING PLOT**



### design brief

### **VOLUME STUDY**















## CONCEPT

### **WALDBADEN**



Germany embraces a genuine 'Waldkultur', where individuals often partake in 'Waldbaden'. This practice involves people immersing themselves in the forest, appreciating and connecting with the natural environment for its therapeutic and rejuvenating effects.

## **PLOT**



## **CREATING A FOREST**



## **DISTINCT IDENTITY**



## **LIFT VOLUME UP**



## **VERTICAL WALD**



## **GREEN POCKETS**



## **THREE DISTRICTS**









### **PROGRAM**



LEGAL DESK PUBLIC PLAZA





#### **PROGRAM**

#### conflict between...



LEGAL DESK PUBLIC PLAZA





### **PROGRAM**

conflict between...



citizens and companies

citizens

citizens and governmental



LEGAL DESK PUBLIC PLAZA





## **PUBLIC PROGRAM**



## **TIERGARTEN**



## **TIERGARTEN**



## **MOABIT**



## **MOABIT**



## **MITTE**



## **MITTE**



## **IMPLEMENTATION**

## **SITE 1:1000**





### implementation

## **FLOWS**





#### implementation

## **GROUND FLOOR**





#### implementation

## **LEGAL DESK**







## **MEDIATION FLOOR: SMALL ROOMS**



- 1. Living room
- 2. Core
- 3. Helpdesk
- 4. Planters
- 5. Terrace
- 6. Stairs
- 7. Hallway Wald
- 8. Hallway mai