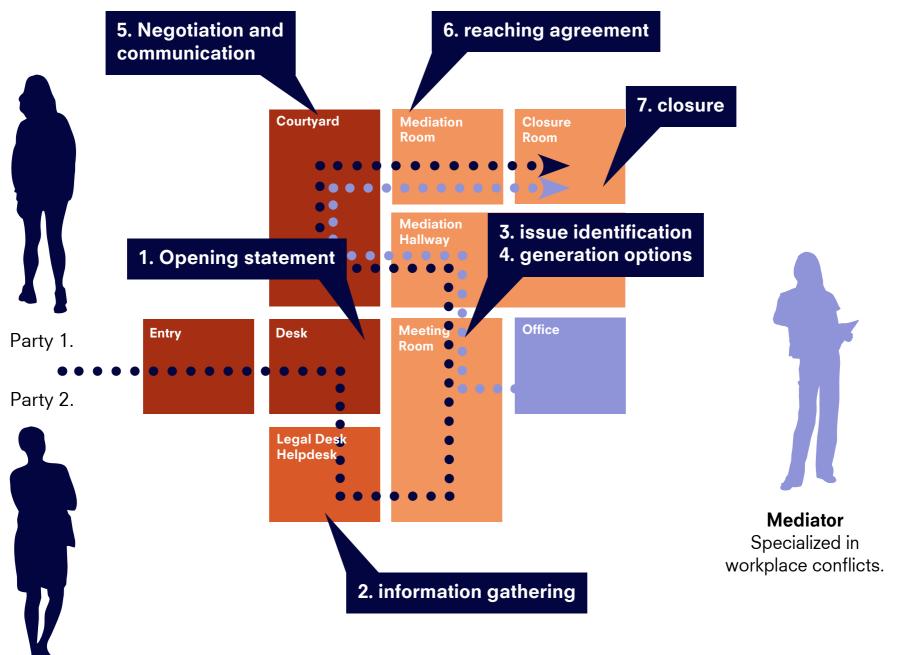

### PROCESS OF MEDIATION

- 1. Opening Statements
- 2. Information Gathering
  - 3. Issue Identification
  - 4. Generating Options
- 5. Negotiation and Communication
  - 6. Reaching Agreement
    - 7. Closure

### **PROCESS**