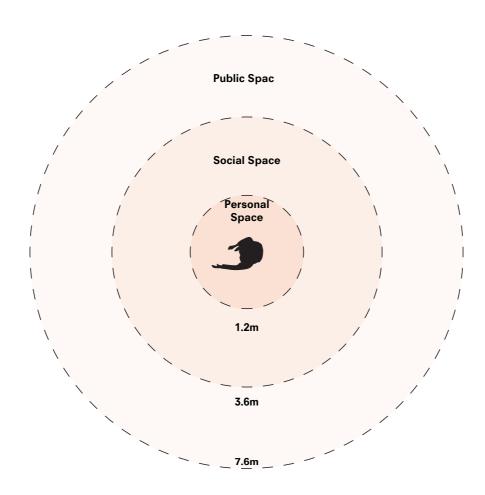

## **PERSONAL SPACE**

Anthropologist Edward Hall, "Social bubbles"

## PERSONAL SPACE

**Public zone**Courthouse Amsterdam

**Public zone**Paleis van Justitie Amsterdam

**Social zone**Supreme Courthouse Jerusalem

**Public zone**Landgericht Tiergarten Berlin

**Social zone**Palais de Justice Strasbourg