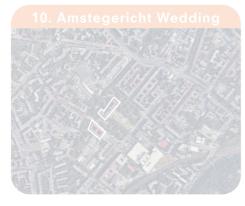

#### 6. Amtsgericht Mitte

- ✓ beautiful location
- ✓ vibrant neighbourhood
- ✓ on the waterfront
- √ visible

- x one existing building
- not a vibrant neighbourhood

#### 6. Amtsgericht Mitte

- beautiful location
- ✓ vibrant neighbourhood
- on the waterfront
- visible

- 🗶 one existing building
- not a vibrant neighbourhood