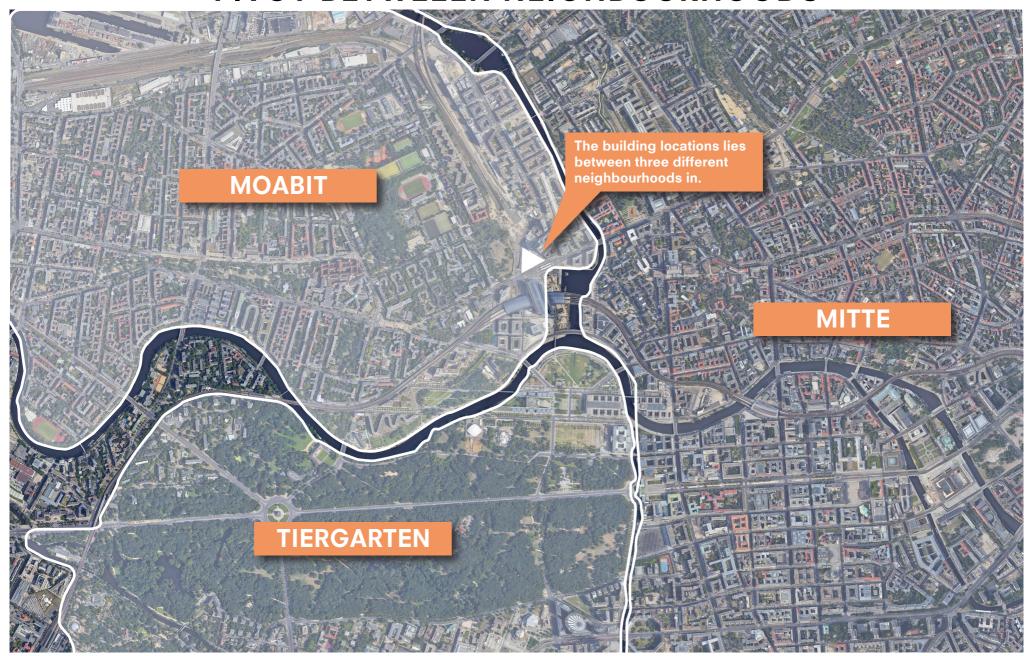

ef

### **MATRIX**



#### 6. Amtsgericht Mitte



- beautiful location
- ✓ vibrant neighbourhood
- on the waterfront
- visible

- 🗶 one existing building
- not a vibrant neighbourhood

#### 8. Kammergerich



- J beautiful location
- 🗸 vibrant neighbourhood
- ✓ green surrounding
- ✓ next to courthouse

- x cutting trees
- x building in existing green
- 🗶 weird position

#### 11. Sozialgericht



- ✓ between two courthouses
- ✓ visible
- ✓ next to water
- beautiful location
- ✓ symbol for Berlin
- x building on ex.busstation
- **x** maybe too prominent

#### 12.Arbeitsgericht



- ✓ beautiful location
- ✓ vibrant neighbourhood
- 🗸 next to courthouse
- ✓ green surrounding

- 🗶 cutting trees
- building in existing
- not visible from far away

## **PLOT**



## PIVOT BETWEEEN NEIGHBOURHOODS



## SITE



## **BETWEEN TWO COURTHOUSES**



### design brief

## **BUILDING PLOT**



### design brief

### **VOLUME STUDY**















## CONCEPT

### **WALDBADEN**



Germany embraces a genuine 'Waldkultur', where individuals often partake in 'Waldbaden'. This practice involves people immersing themselves in the forest, appreciating and connecting with the natural environment for its therapeutic and rejuvenating effects.

## **PLOT**



## **CREATING A FOREST**



## **DISTINCT IDENTITY**



## **LIFT VOLUME UP**



## **VERTICAL WALD**



## **GREEN POCKETS**



## **THREE DISTRICTS**









### **PROGRAM**



LEGAL DESK PUBLIC PLAZA





#### **PROGRAM**

#### conflict between...



LEGAL DESK PUBLIC PLAZA





### **PROGRAM**

conflict between...



citizens and companies

ci