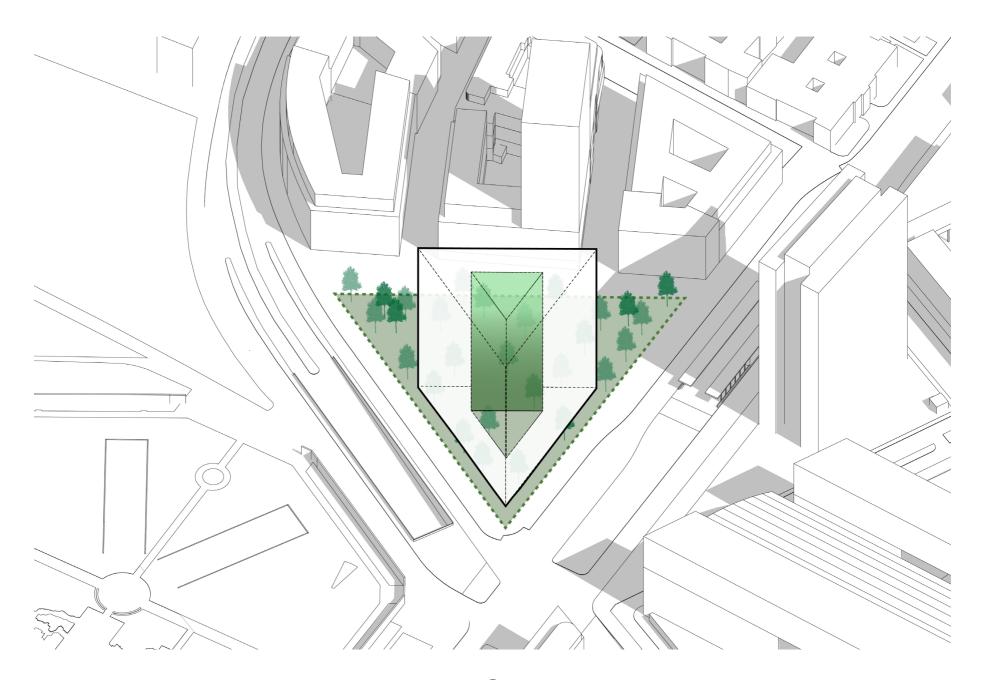

inent

#### 12.Arbeitsgericht



- ✓ beautiful location
- ✓ vibrant neighbourhood
- 🗸 next to courthouse
- ✓ green surrounding

- 🗶 cutting trees
- building in existing
- not visible from far away

## **PLOT**



## PIVOT BETWEEEN NEIGHBOURHOODS



## SITE



## **BETWEEN TWO COURTHOUSES**



### design brief

## **BUILDING PLOT**



### design brief

### **VOLUME STUDY**















## CONCEPT

### **WALDBADEN**



Germany embraces a genuine 'Waldkultur', where individuals often partake in 'Waldbaden'. This practice involves people immersing themselves in the forest, appreciating and connecting with the natural environment for its therapeutic and rejuvenating effects.

## **PLOT**



## **CREATING A FOREST**



## **DISTINCT IDENTITY**



## **LIFT VOLUME UP**



## **VERTICAL WALD**



## **GREEN POCKETS**



## **THREE DISTRICTS**









### **PROGRAM**



LEGAL DESK PUBLIC PLAZA





#### **PROGRAM**

#### conflict between...



LEGAL DESK PUBLIC PLAZA





### **PROGRAM**

conflict between...



citizens and companies

citizens

citizens and governmental



LEGAL DESK PUBLIC PLAZA





## **PUBLIC PROGRAM**



## **TIERGARTEN**



## **TIERGARTEN**



## **MOABIT**



## **MOABIT**



## **MITTE**



## **MITTE**



## **IMPLEMENTATION**

## **SITE 1:1000**





### implementation

## **FLOWS**





#### implementation

## **GROUND FLOOR**





#### implementation

## **LEGAL DESK**







## **MEDIATION FLOOR: SMALL ROOMS**



- 1. Living room
- 2. Core
- 3. Helpdesk
- 4. Planters
- 5. Terrace
- 6. Stairs
- 7. Hallway Wald
- 8. Hallway main
- 9. Break-out room
-