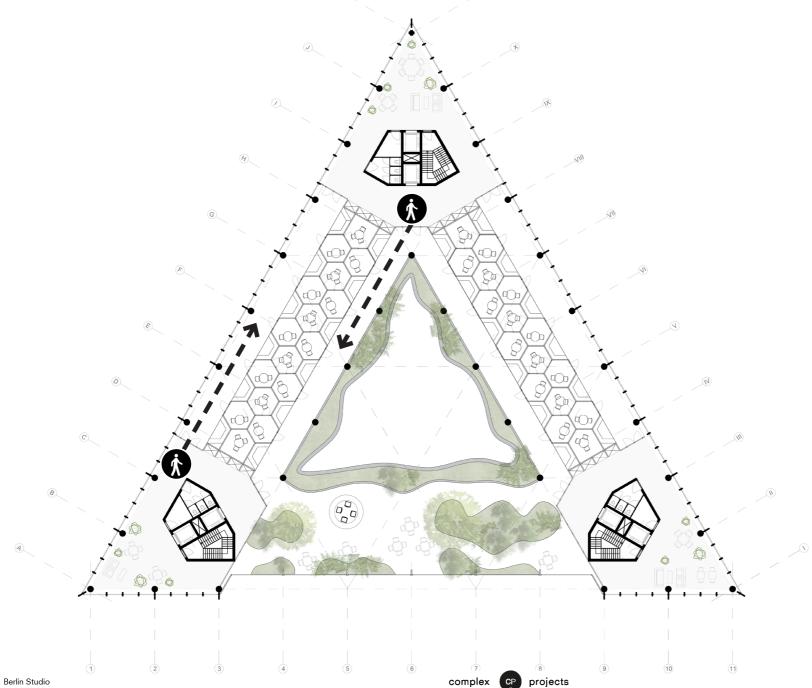

## **MEDIATION FLOOR: SMALL ROOMS**

- 1. Living room
- 2. Core
- 3. Helpdesk
- 4. Planters
- 5. Terrace
- 6. Stairs
- 7. Hallway Wald
- 8. Hallway main
- 9. Break-out room
- 10. Mediation Room S
- 11. Glass opening

## **PRIVATE LIVING ROOM**

## **BREAK OUT ROOMS**

## **MEDIATION FLOOR: MEDIUM ROOMS**

## **MEDIATION FLOOR: LARGE ROOMS**