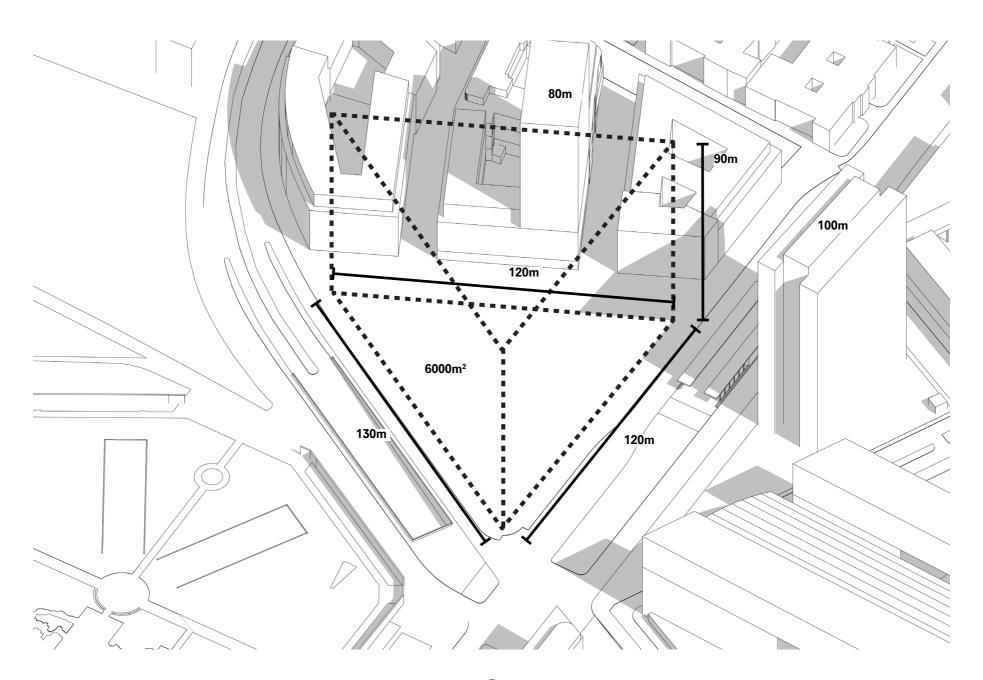

ghbourhood
- on the waterfront
- visible

- 🗶 one existing building
- not a vibrant neighbourhood

#### 8. Kammergerich



- J beautiful location
- 🗸 vibrant neighbourhood
- ✓ green surrounding
- ✓ next to courthouse

- x cutting trees
- x building in existing green
- 🗶 weird position

#### 11. Sozialgericht



- ✓ between two courthouses
- ✓ visible
- ✓ next to water
- beautiful location
- ✓ symbol for Berlin
- x building on ex.busstation
- **x** maybe too prominent

#### 12.Arbeitsgericht



- ✓ beautiful location
- ✓ vibrant neighbourhood
- 🗸 next to courthouse
- ✓ green surrounding

- 🗶 cutting trees
- building in existing
- not visible from far away

## **PLOT**



## PIVOT BETWEEEN NEIGHBOURHOODS



## SITE



## **BETWEEN TWO COURTHOUSES**



### design brief

## **BUILDING PLOT**



### design brief

### **VOLUME STUDY**















## CONCEPT

### **WALDBADEN**



Germany embraces a genuine 'Waldkultur', where individuals often partake in 'Waldbaden'. This practice involves people immersing themselves in the forest, appreciating and connecting with the natural environment for its therapeutic and rejuvenating effects.

## **PLOT**



## **CREATING A FOREST**



## **DISTINCT IDENTITY**



## **LIFT VOLUME UP**



## **VERTICAL WALD**



## **GREEN POCKETS**



## **THREE DISTRICTS**









### **PROGRAM**



LEGAL DESK PUBLIC PLAZA





#### **PROGRAM**

#### conflict between...



LEGAL DESK PUBLIC PLAZA





### **PROGRAM**

conflict between...



citizens and companies

citizens

citizens and governmental



LEGAL DESK PUBLIC PLAZA





## **PUBLIC PROGRAM**