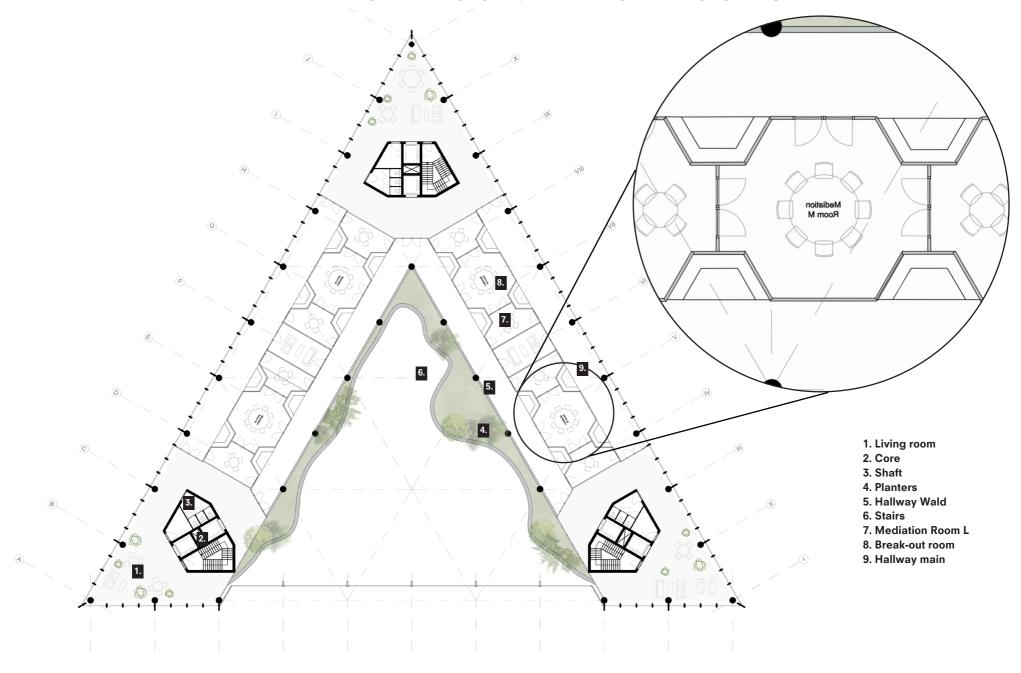

## **MEDIATION FLOOR: SMALL ROOMS**

- 1. Living room
- 2. Core
- 3. Helpdesk
- 4. Planters
- 5. Terrace
- 6. Stairs
- 7. Hallway Wald
- 8. Hallway main
- 9. Break-out room
- 10. Mediation Room S
- 11. Glass opening