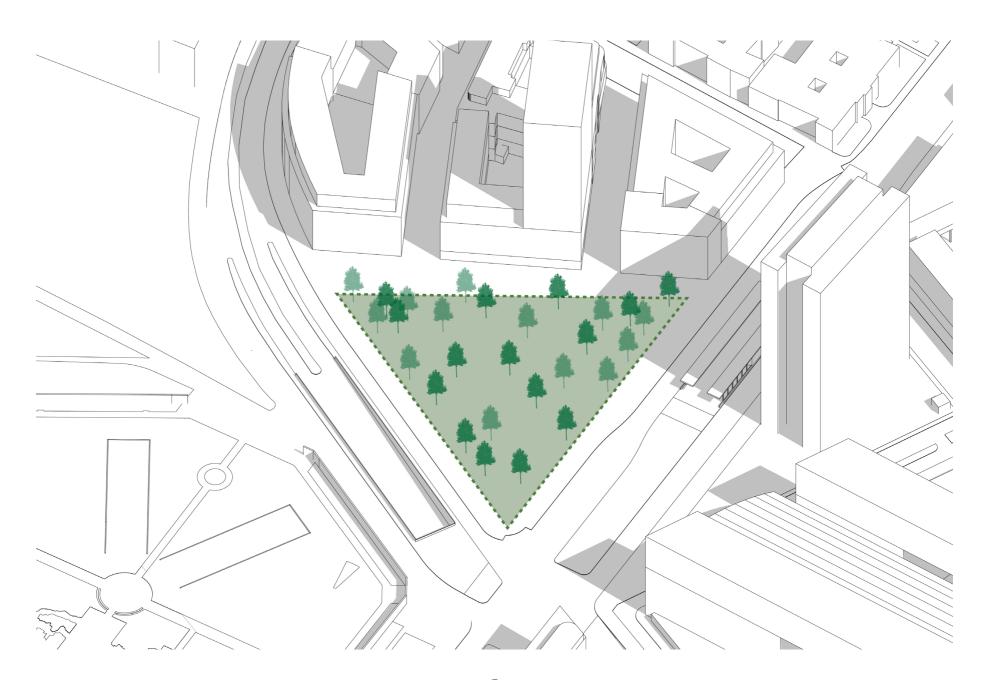

on
- ✓ symbol for Berlin
- x building on ex.busstation
- **x** maybe too prominent

#### 12.Arbeitsgericht



- ✓ beautiful location
- ✓ vibrant neighbourhood
- 🗸 next to courthouse
- ✓ green surrounding

- 🗶 cutting trees
- building in existing
- not visible from far away

## **PLOT**



## PIVOT BETWEEEN NEIGHBOURHOODS



## SITE



## **BETWEEN TWO COURTHOUSES**



### design brief

## **BUILDING PLOT**



### design brief

### **VOLUME STUDY**















## CONCEPT

### **WALDBADEN**



Germany embraces a genuine 'Waldkultur', where individuals often partake in 'Waldbaden'. This practice involves people immersing themselves in the forest, appreciating and connecting with the natural environment for its therapeutic and rejuvenating effects.

## **PLOT**



## **CREATING A FOREST**



## **DISTINCT IDENTITY**



## **LIFT VOLUME UP**



## **VERTICAL WALD**



## **GREEN POCKETS**



## **THREE DISTRICTS**









### **PROGRAM**



LEGAL DESK PUBLIC PLAZA





#### **PROGRAM**

#### conflict between...



LEGAL DESK PUBLIC PLAZA





### **PROGRAM**

conflict between...



citizens and companies

citizens

citizens and governmental



LEGAL DESK PUBLIC PLAZA





## **PUBLIC PROGRAM**



## **TIERGARTEN**



## **TIERGARTEN**



## **MOABIT**



## **MOABIT**



## **MITTE**



## **MITTE**



## **IMPLEMENTATION**

## **SITE 1:1000**





### implementation

## **FLOWS**





#### implementation

## **GROUND FLOOR**





#### implementation

## **LEGAL DESK**







## **MEDIATION FLOOR: SMALL ROOMS**



- 1. Living room
- 2. Core
- 3. Helpdesk
- 4. Planters
- 5. T