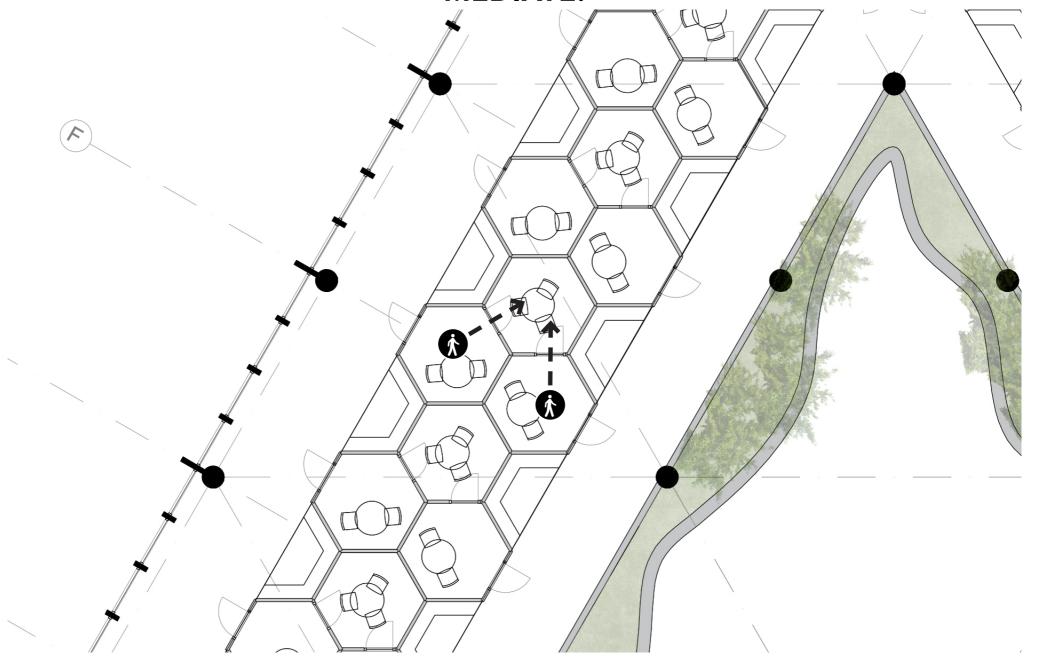

## **MEDIATION FLOOR: SMALL ROOMS**

- 1. Living room
- 2. Core
- 3. Helpdesk
- 4. Planters
- 5. Terrace
- 6. Stairs
- 7. Hallway Wald
- 8. Hallway main
- 9. Break-out room
- 10. Mediation Room S
- 11. Glass opening

## **BREAK OUT ROOMS**