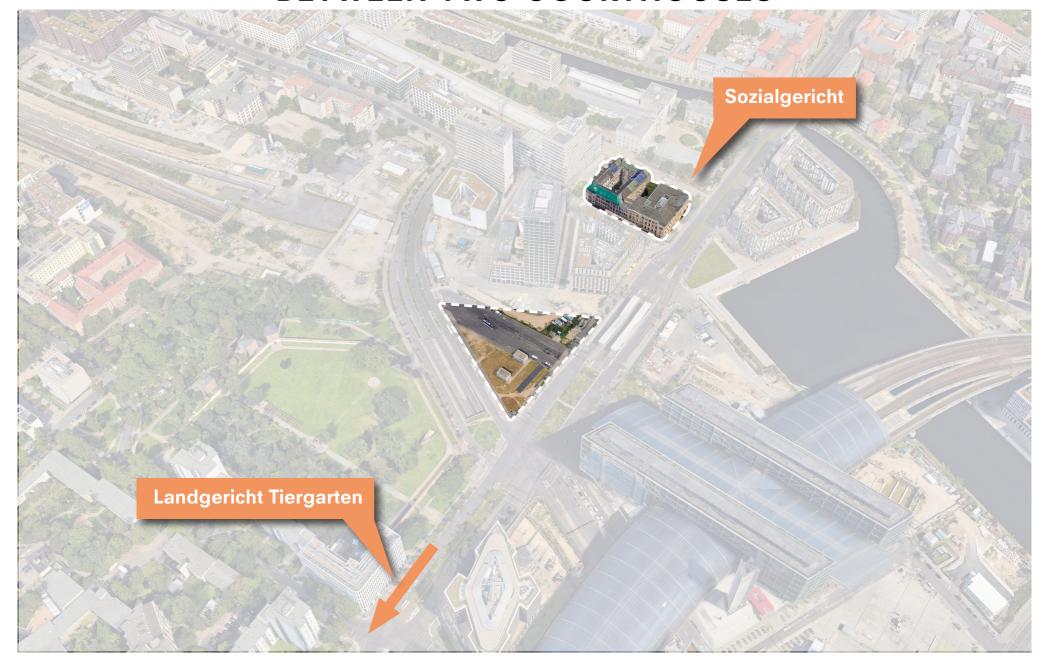

#### 11. Sozialgericht

- ✓ between two courthouses
- ✓ visible
- ✓ next to water
- beautiful location
- ✓ symbol for Berlin
- x building on ex.busstation
- **x** maybe too prominent

## **BETWEEN TWO COURTHOUSES**