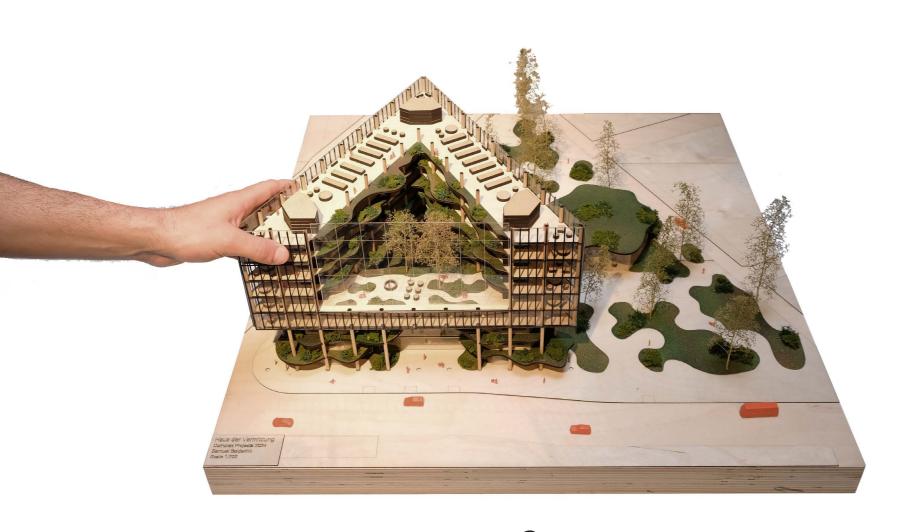

## **LIFT VOLUME UP**

## **VERTICAL WALD**

### **CROSS SECTION**

## **FACADE**

open/closed

materiality