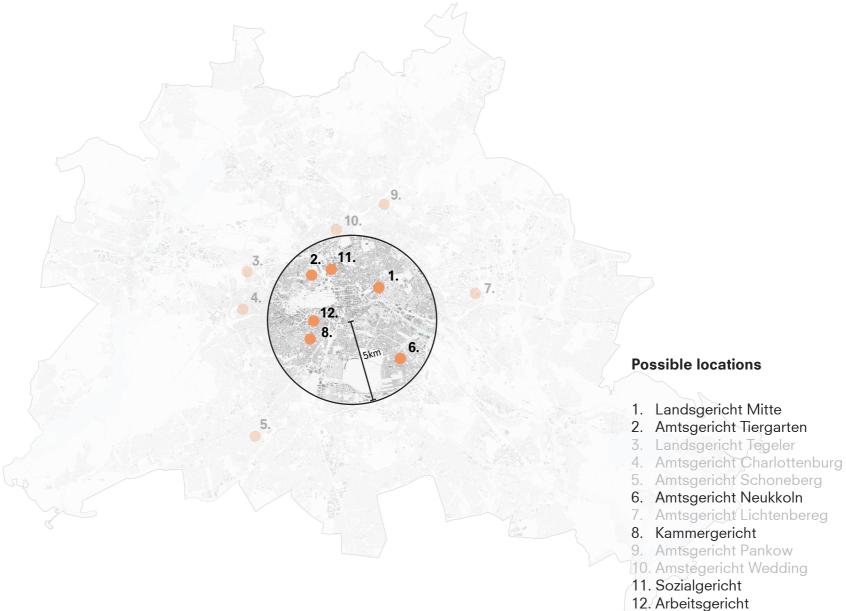

### WHERE IS THE LOCATION?

## 3. Easy access to public transport.

The building must be easy accessible by public transport due to the importance of the building for people.

#### 6. Amtsgericht Mitte

- ✓ beautiful location
- ✓ vibrant neighbourhood
- ✓ on the waterfront
- √ visible

- x one existing building
- not a vibrant neighbourhood

#### 8. Kammergericht

- ✓ beautiful location
- ✓ vibrant neighbourhood
- ✓ green surrounding
- ✓ next to courthouse

- **X** cutting trees
- x building in existing green
- **x** weird position

#### 11. Sozialgericht

- ✓ between two courthouses
- ✓ visible
- ✓ next to water
- beautiful location
- ✓ symbol for Berlin
- x building on ex.busstation
- **x** maybe too prominent

#### 12.Arbeitsgericht

- ✓ beautiful location
- ✓ vibrant neighbourhood
- ✓ next to courthouse
- ✓ green surrounding

- cutting trees
- building in existing green
- not visible from far away