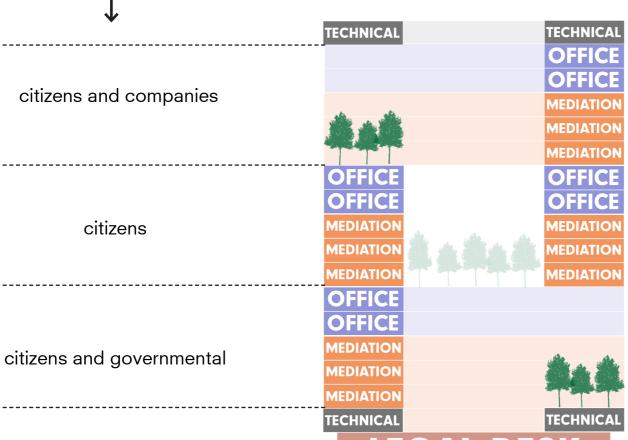

### **PROGRAM**

LEGAL DESK PUBLIC PLAZA

#### **PROGRAM**

#### conflict between...

LEGAL DESK PUBLIC PLAZA

### **PROGRAM**

conflict between...

citizens and companies

citizens

citizens and governmental

LEGAL DESK PUBLIC PLAZA