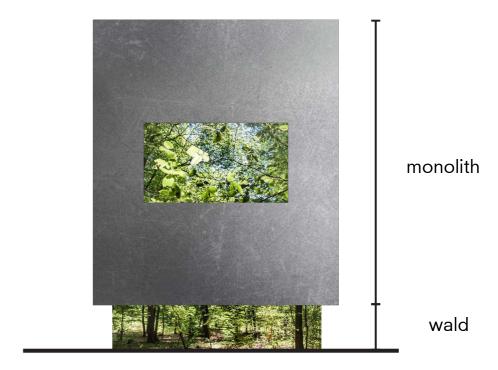

### **WALDBADEN**

Germany embraces a genuine 'Waldkultur', where individuals often partake in 'Waldbaden'. This practice involves people immersing themselves in the forest, appreciating and connecting with the natural environment for its therapeutic and rejuvenating effects.

## **CREATING A FOREST**

## **LIFT VOLUME UP**

## **VERTICAL WALD**