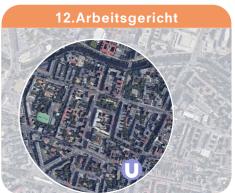

#### 12.Arbeitsgericht

- ✓ beautiful location
- ✓ vibrant neighbourhood
- ✓ next to courthouse
- ✓ green surrounding

- cutting trees
- building in existing green
- not visible from far away

#### 12.Arbeitsgericht

- ✓ beautiful location
- ✓ vibrant neighbourhood
- 🗸 next to courthouse
- ✓ green surrounding

- 🗶 cutting trees
- building in existing
- not visible from far away