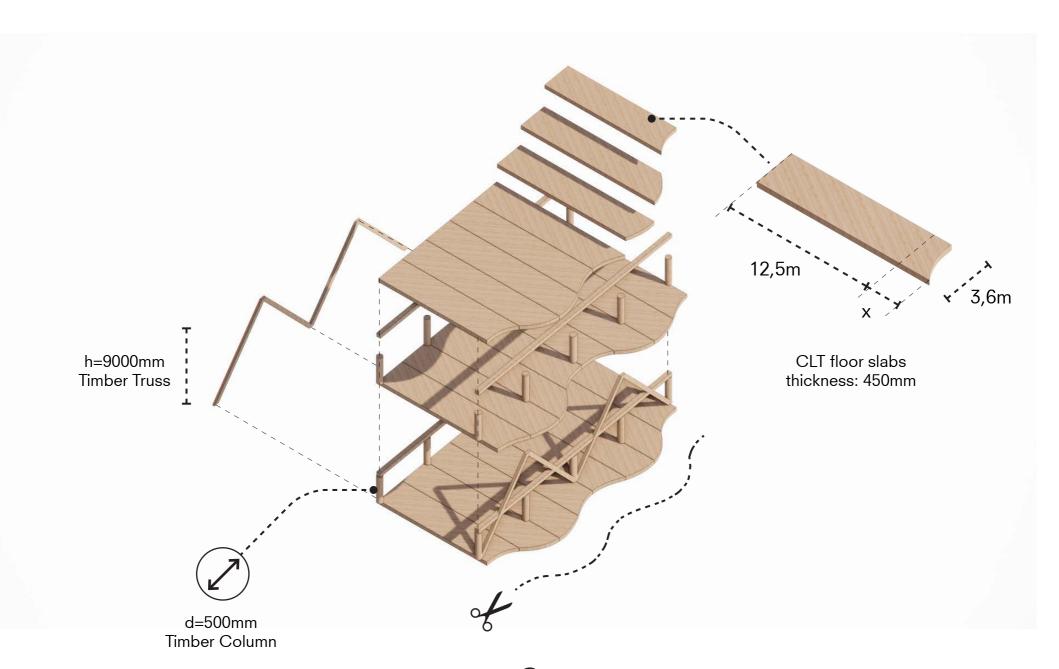

implementation

## **LEGAL DESK**







## **MEDIATION FLOOR: SMALL ROOMS**



- 1. Living room
- 2. Core
- 3. Helpdesk
- 4. Planters
- 5. Terrace
- 6. Stairs
- 7. Hallway Wald
- 8. Hallway main
- 9. Break-out room
- 10. Mediation Room S
- 11. Glass opening

4th 🔿

## **PRIVATE LIVING ROOM**





## 04\_FLOOR





## **BREAK OUT ROOMS**



### implementation

## **MEDIATE!**



#### implementation

## **COOL DOWN**



## STROLL AROUND THE "WALD"







## **MEDIATION FLOOR: MEDIUM ROOMS**



## **MEDIATION FLOOR: LARGE ROOMS**



#### implementation

## **OFFICE MEDIATORS**



# **DEVELOPMENT**

#### development

### **CROSS SECTION**



## **FACADE**





open/closed

materiality

# **SOUTH FACADE**



# **WEST FACADE**



## **CONSTRUCTION**



# **CONSTRUCTION**



# **CONSTRUCTION**



# FRAGMENT UPPER FACADE



# FRAGMENT UPPER FACADE



# **WINTER**



# **SUMMER**



# **CONCLUSION**

### **5 DESIGN TOOLS RESEARCH**



119

















#### conclusion

# **THANKYOU!**