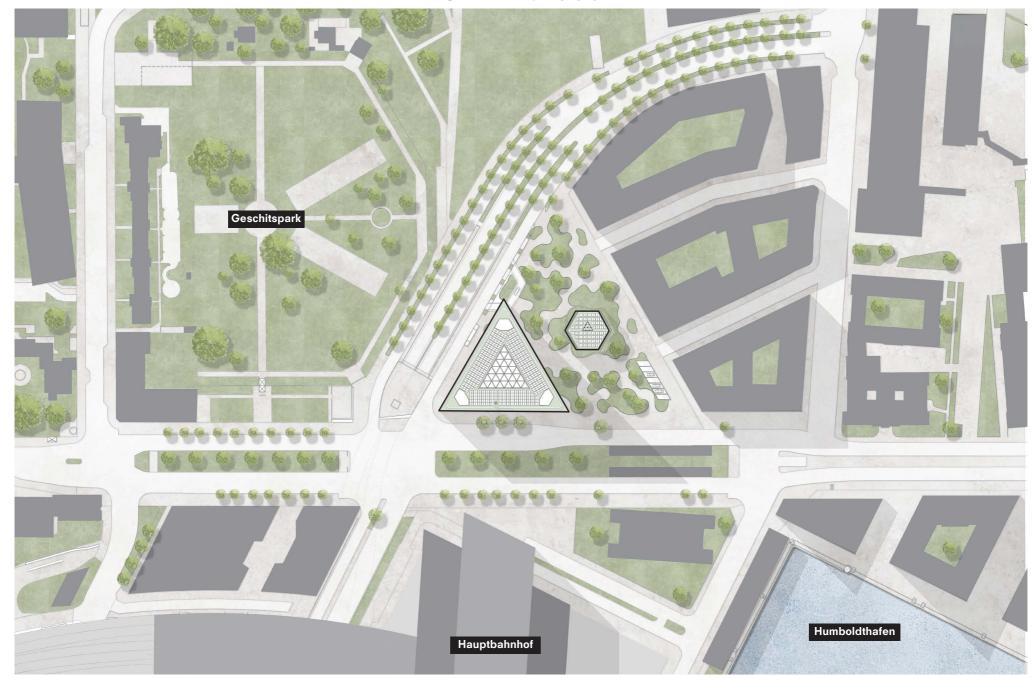

### WHERE IS THE LOCATION?

#### 1. In a existing Judicial Zone

People already come to the judicial district to solve problems. The building should be near this district but also be symbolic in it's position.

## 3. Easy access to public transport.

The building must be easy accessible by public transport due to the importance of the building for people.

#### 2. Centric position

The house of mediation is a place for people with low income and are undereducated to give them a opportunity to access legal cases. To have the highest impact place the building in these areas.

#### 4. Space to built

The building must be easy accessible by public transport due to the importance of the building for people.