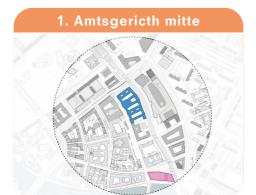

#### 6. Amtsgericht Mitte

- ✓ beautiful location
- ✓ vibrant neighbourhood
- ✓ on the waterfront
- √ visible

- x one existing building
- not a vibrant neighbourhood

#### 6. Amtsgericht Mitte

- beautiful location
- ✓ vibrant neighbourhood
- on the waterfront
- visible

- 🗶 one existing building
- not a vibrant neighbourhood