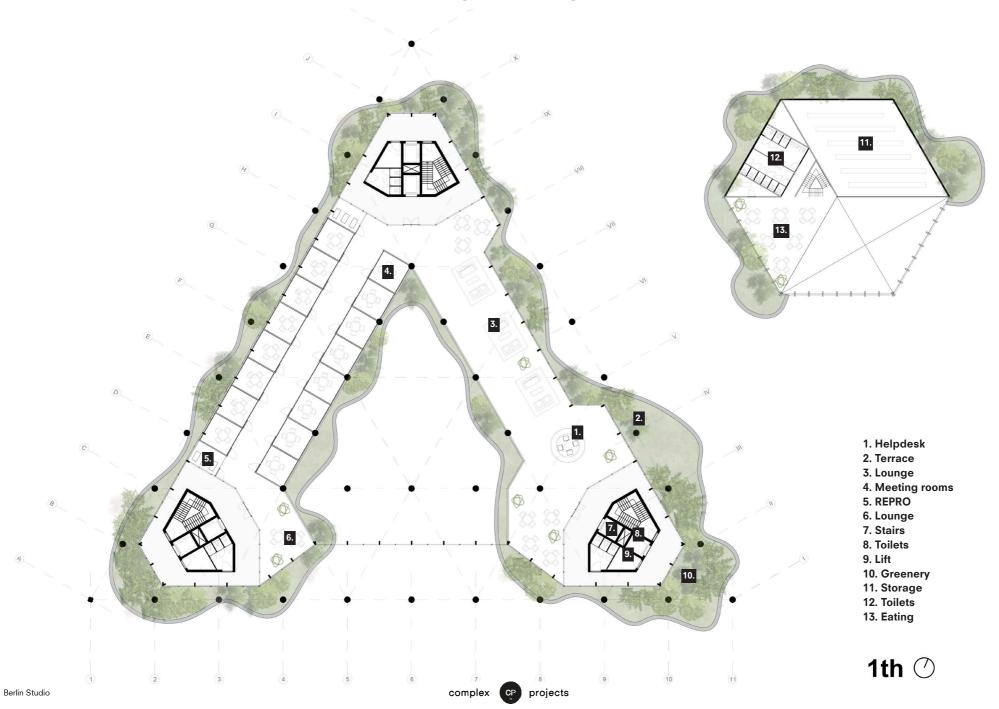

## **MEDIATION FLOOR: SMALL ROOMS**

- 1. Living room
- 2. Core
- 3. Helpdesk
- 4. Planters
- 5. Terrace
- 6. Stairs
- 7. Hallway Wald
- 8. Hallway main
- 9. Break-out room
- 10. Mediation Room S
- 11. Glass opening

4th 🔿

## **PRIVATE LIVING ROOM**