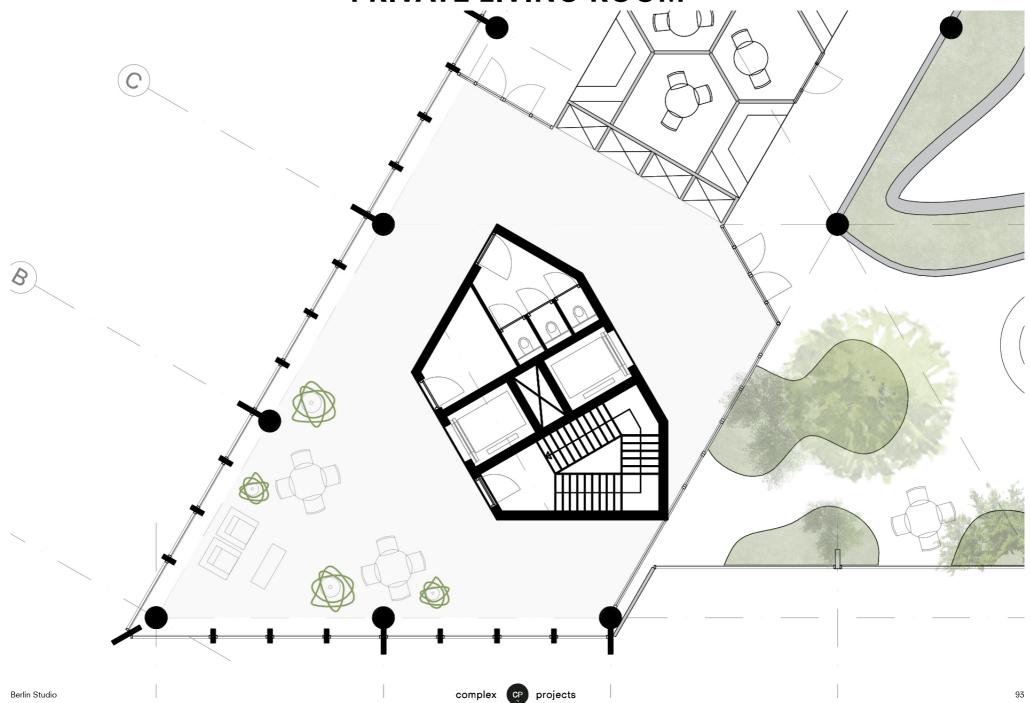

LEGAL DESK PUBLIC PLAZA





#### **PROGRAM**

#### conflict between...



LEGAL DESK PUBLIC PLAZA





### **PROGRAM**

conflict between...



citizens and companies

citizens

citizens and governmental



LEGAL DESK PUBLIC PLAZA





## **PUBLIC PROGRAM**



## **TIERGARTEN**



## **TIERGARTEN**



## **MOABIT**



## **MOABIT**



## **MITTE**



## **MITTE**



## **IMPLEMENTATION**

## **SITE 1:1000**





### implementation

## **FLOWS**





#### implementation

## **GROUND FLOOR**





#### implementation

## **LEGAL DESK**







## **MEDIATION FLOOR: SMALL ROOMS**



- 1. Living room
- 2. Core
- 3. Helpdesk
- 4. Planters
- 5. Terrace
- 6. Stairs
- 7. Hallway Wald
- 8. Hallway main
- 9. Break-out room
- 10. Mediation Room S
- 11. Glass opening

4th 🔿

## **PRIVATE LIVING ROOM**





## 04\_FLOOR





## **BREAK OUT ROOMS**



### implementation

## **MEDIATE!**



#### implementation

## **COOL DOWN**



## STROLL AROUND THE "WALD"







## **MEDIATION FLOOR: MEDIUM ROOMS**



## **MEDIATION FLOOR: LARGE ROOMS**



#### implementation

## **OFFICE MEDIATORS**



# **DEVELOPMENT**

#### development

### **CROSS SECTION**



## **FACADE**





open/closed

materiality

# **SOUTH FACADE**



# **WEST FACADE**



## **CONSTRUCTION**



# **CONSTRUCTION**



# **CONSTRUCTION**



# FRAGMENT UPPER FACADE



# FRAGMENT UPPER FACADE



# **WINTER**



# **SUMMER**



# **CONCLUSION**

### **5 DESIGN TOOLS RESEARCH**



119

















#### conclusion

# **THANKYOU!**