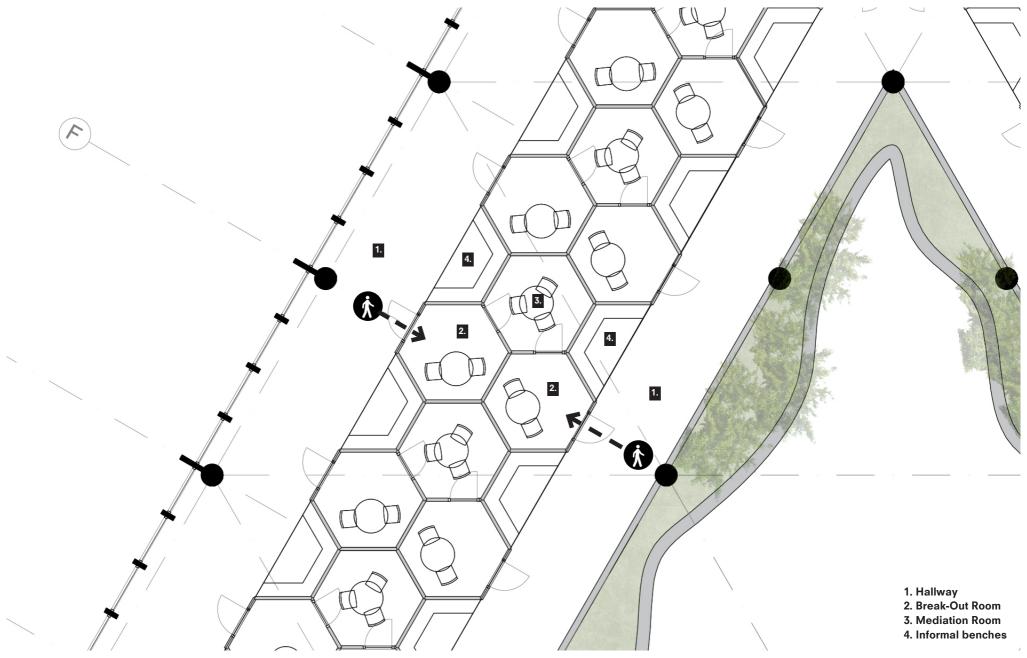

## **MEDIATION FLOOR: SMALL ROOMS**

- 1. Living room
- 2. Core
- 3. Helpdesk
- 4. Planters
- 5. Terrace
- 6. Stairs
- 7. Hallway Wald
- 8. Hallway main
- 9. Break-out room
- 10. Mediation Room S
- 11. Glass opening

## **BREAK OUT ROOMS**