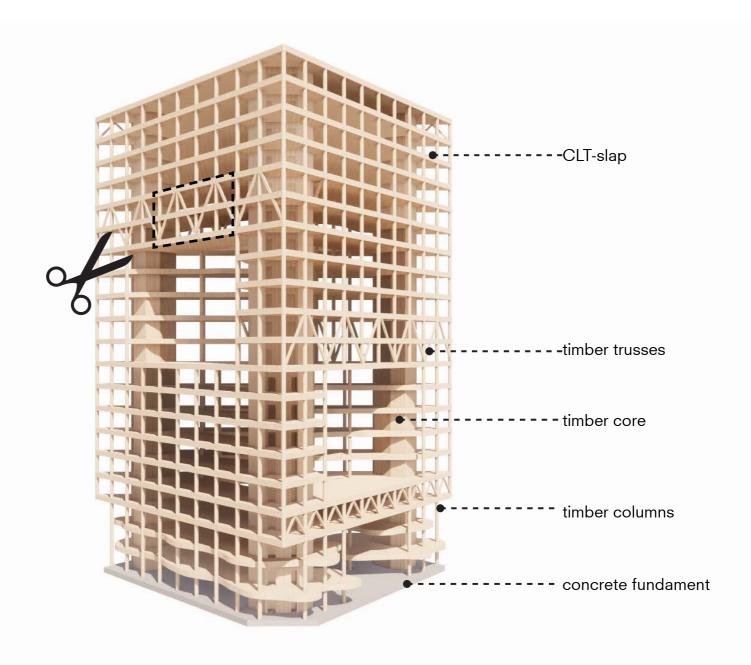

plementation

## **GROUND FLOOR**





#### implementation

## **LEGAL DESK**







## **MEDIATION FLOOR: SMALL ROOMS**



- 1. Living room
- 2. Core
- 3. Helpdesk
- 4. Planters
- 5. Terrace
- 6. Stairs
- 7. Hallway Wald
- 8. Hallway main
- 9. Break-out room
- 10. Mediation Room S
- 11. Glass opening

4th 🔿

## **PRIVATE LIVING ROOM**





## 04\_FLOOR





## **BREAK OUT ROOMS**



### implementation

## **MEDIATE!**



#### implementation

## **COOL DOWN**



## STROLL AROUND THE "WALD"







## **MEDIATION FLOOR: MEDIUM ROOMS**



## **MEDIATION FLOOR: LARGE ROOMS**



#### implementation

## **OFFICE MEDIATORS**



# **DEVELOPMENT**

#### development

### **CROSS SECTION**



## **FACADE**





open/closed

materiality

# **SOUTH FACADE**



# **WEST FACADE**



## **CONSTRUCTION**



# **CONSTRUCTION**



# **CONSTRUCTION**



# FRAGMENT UPPER FACADE



# FRAGMENT UPPER FACADE



# **WINTER**



# **SUMMER**



# **CONCLUSION**

### **5 DESIGN TOOLS RESEARCH**



119

















#### conclusion

# **THANKYOU!**