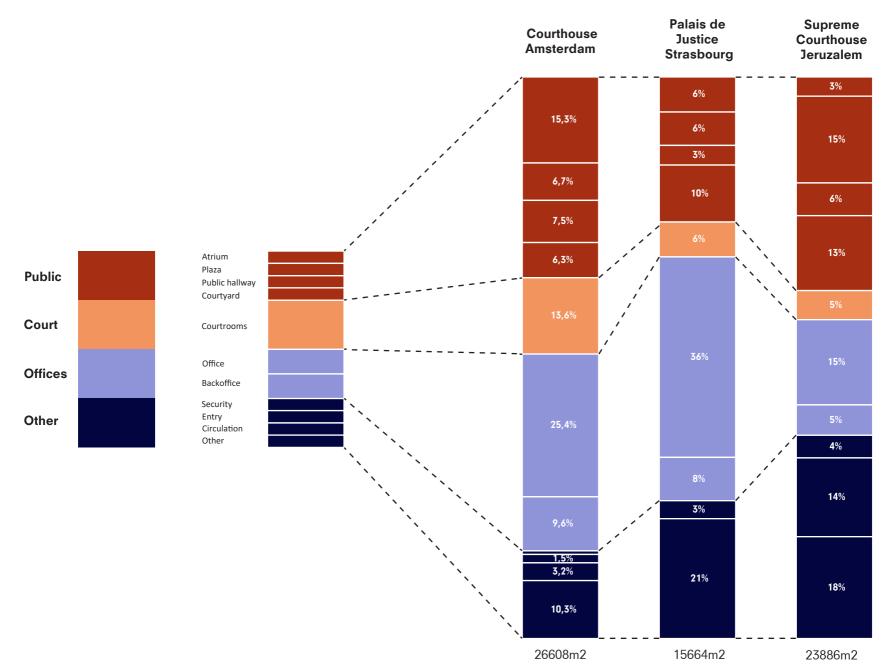

### WHAT IS THE PROGRAM?

Courthouse Amsterdam Kees Kaan Architects

Palais de Justice Strasbourg GARCÉS · DE SETA · BONET ARQUITECTES, SERRA

Supreme Courthouse
Jerusalem
Ada Karmi-Melamede
Architects & Ram Karmi

### **REFERENCE PROGRAM**

### **PROGRAM BAR**