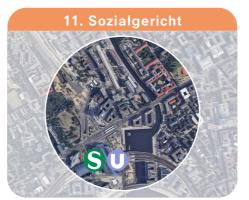

#### 11. Sozialgericht

- ✓ between two courthouses
- ✓ visible
- ✓ next to water
- beautiful location
- ✓ symbol for Berlin
- x building on ex.busstation
- **x** maybe too prominent