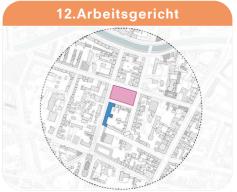

#### 12.Arbeitsgericht

- ✓ beautiful location
- ✓ vibrant neighbourhood
- ✓ next to courthouse
- ✓ green surrounding

- cutting trees
- building in existing green
- not visible from far away

#### 12.Arbeitsgericht

- ✓ beautiful location
- ✓ vibrant neighbourhood
- 🗸 next to courthouse
- ✓ green surrounding

- 🗶 cutting trees
- building in existing
- not visible from far away