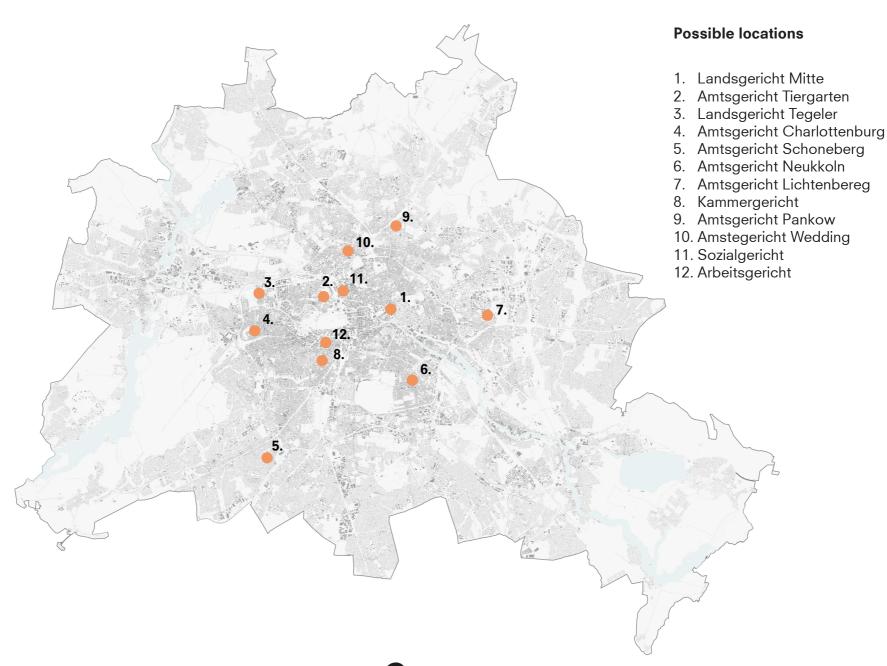

### WHERE IS THE LOCATION?

#### 6. Amtsgericht Mitte

- ✓ beautiful location
- ✓ vibrant neighbourhood
- ✓ on the waterfront
- √ visible

- x one existing building
- not a vibrant neighbourhood

#### 8. Kammergericht

- ✓ beautiful location
- ✓ vibrant neighbourhood
- ✓ green surrounding
- ✓ next to courthouse

- **X** cutting trees
- x building in existing green
- **x** weird position

#### 11. Sozialgericht

- ✓ between two courthouses
- ✓ visible
- ✓ next to water
- beautiful location
- ✓ symbol for Berlin
- x building on ex.busstation
- **x** maybe too prominent

#### 12.Arbeitsgericht

- ✓ beautiful location
- ✓ vibrant neighbourhood
- ✓ next to courthouse
- ✓ green surrounding

- cutting trees
- building in existing green
- not visible from far away