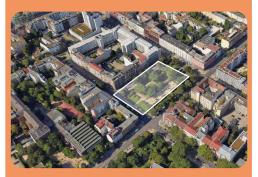

#### 12.Arbeitsgericht

- ✓ beautiful location
- ✓ vibrant neighbourhood
- ✓ next to courthouse
- ✓ green surrounding

- cutting trees
- building in existing green
- not visible from far away

#### 12.Arbeitsgericht

- ✓ beautiful location
- ✓ vibrant neighbourhood
- 🗸 next to courthouse
- ✓ green surrounding

- 🗶 cutting trees
- building in existing
- not visible from far away