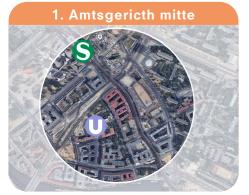

#### 6. Amtsgericht Mitte

- ✓ beautiful location
- ✓ vibrant neighbourhood
- ✓ on the waterfront
- √ visible

- x one existing building
- not a vibrant neighbourhood

#### 6. Amtsgericht Mitte

- beautiful location
- ✓ vibrant neighbourhood
- on the waterfront
- visible

- 🗶 one existing building
- not a vibrant neighbourhood