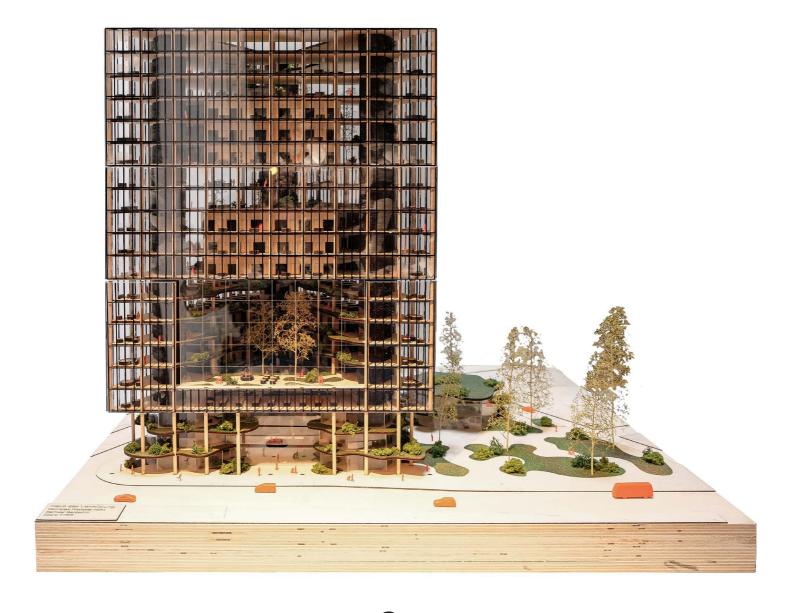

## implementation

## **FLOWS**





#### implementation

## **GROUND FLOOR**





#### implementation

## **LEGAL DESK**







## **MEDIATION FLOOR: SMALL ROOMS**



- 1. Living room
- 2. Core
- 3. Helpdesk
- 4. Planters
- 5. Terrace
- 6. Stairs
- 7. Hallway Wald
- 8. Hallway main
- 9. Break-out room
- 10. Mediation Room S
- 11. Glass opening

4th 🔿

## **PRIVATE LIVING ROOM**





## 04\_FLOOR





## **BREAK OUT ROOMS**



### implementation

## **MEDIATE!**



#### implementation

## **COOL DOWN**



## STROLL AROUND THE "WALD"







## **MEDIATION FLOOR: MEDIUM ROOMS**



## **MEDIATION FLOOR: LARGE ROOMS**



#### implementation

## **OFFICE MEDIATORS**



# **DEVELOPMENT**

#### development

### **CROSS SECTION**



## **FACADE**





open/closed

materiality

# **SOUTH FACADE**



# **WEST FACADE**



## **CONSTRUCTION**



# **CONSTRUCTION**



# **CONSTRUCTION**



# FRAGMENT UPPER FACADE



# FRAGMENT UPPER FACADE



# **WINTER**



# **SUMMER**



# **CONCLUSION**

### **5 DESIGN TOOLS RESEARCH**



119

















#### conclusion

# **THANKYOU!**