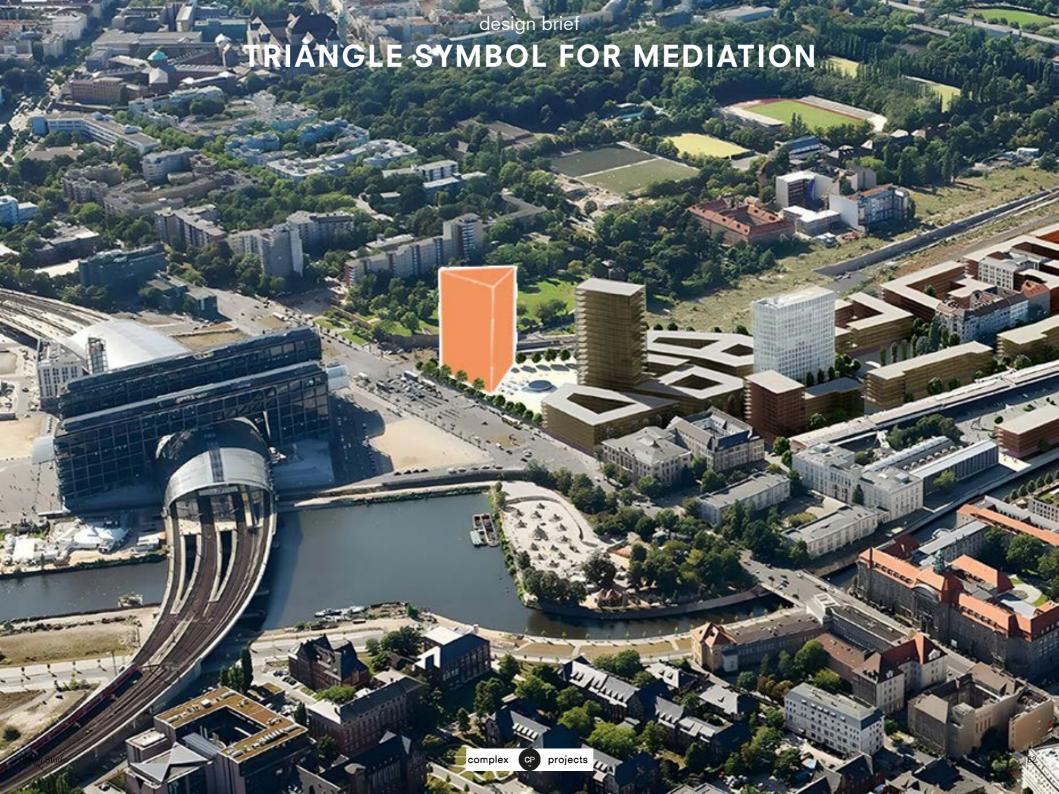

### **Twist:**

Creating a "House of Mediation"

Research:

5 designtools

# intro WHY BERLIN?

Symbol of division

Numerous background

Poor city

Perfect ground for mediation...

### WHERE IS THE LOCATION?

#### 1. In a existing Judicial Zone

People already come to the judicial district to solve problems. The building should be near this district but also be symbolic in it's position.

#### 2. Centric position

The house of mediation is a place for people with low income and are undereducated to give them a opportunity to access legal cases. To have the highest impact place the building in these areas.

## **1. Already a conflict area**Due to it's is already known for

being a conflict area, people know it and already go there.

## 2. Exchange of knowledge and people

Sharing people and intellectual knowledge between people working at the two building can be extremely helpfull.

#### 3. Symbolic position

Being next or close to a existing courthosue has a powerfull symbolic meaning. It creates an alternative for people.