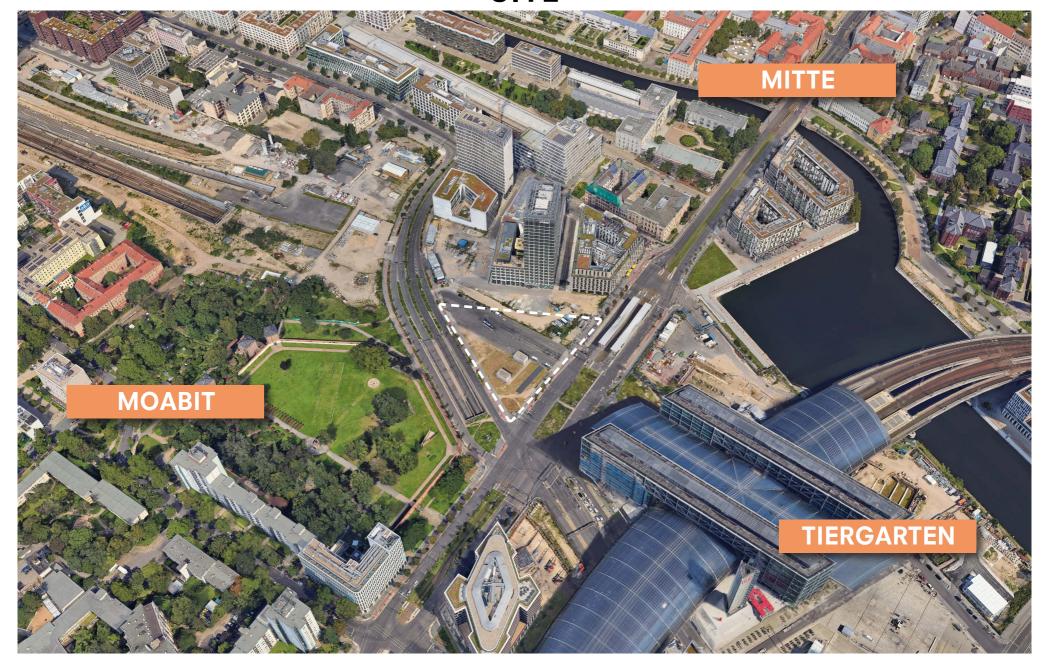

ATRIX**



#### 6. Amtsgericht Mitte



- beautiful location
- ✓ vibrant neighbourhood
- on the waterfront
- visible

- 🗶 one existing building
- not a vibrant neighbourhood

#### 8. Kammergerich



- J beautiful location
- 🗸 vibrant neighbourhood
- ✓ green surrounding
- ✓ next to courthouse

- x cutting trees
- x building in existing green
- 🗶 weird position

#### 11. Sozialgericht



- ✓ between two courthouses
- ✓ visible
- ✓ next to water
- beautiful location
- ✓ symbol for Berlin
- x building on ex.busstation
- **x** maybe too prominent

#### 12.Arbeitsgericht



- ✓ beautiful location
- ✓ vibrant neighbourhood
- 🗸 next to courthouse
- ✓ green surrounding

- 🗶 cutting trees
- building in existing
- not visible from far away

## **PLOT**



## PIVOT BETWEEEN NEIGHBOURHOODS



## SITE



## **BETWEEN TWO COURTHOUSES**



### design brief

## **BUILDING PLOT**



### design brief

### **VOLUME STUDY**















## CONCEPT

### **WALDBADEN**



Germany embraces a genuine 'Waldkultur', where individuals often partake in 'Waldbaden'. This practice involves people immersing themselves in the forest, appreciating and connecting with the natural environment for its therapeutic and rejuvenating effects.

## **PLOT**



## **CREATING A FOREST**



## **DISTINCT IDENTITY**



## **LIFT VOLUME UP**



## **VERTICAL WALD**



## **GREEN POCKETS**



## **THREE DISTRICTS**









### **PROGRAM**



LEGAL DESK PUBLIC PLAZA





#### **PROGRAM**

#### conflict between...



LEGAL DESK PUBLIC PLAZA





### **PROGRAM**

conflict between...



citizens and companies

citizens

cit