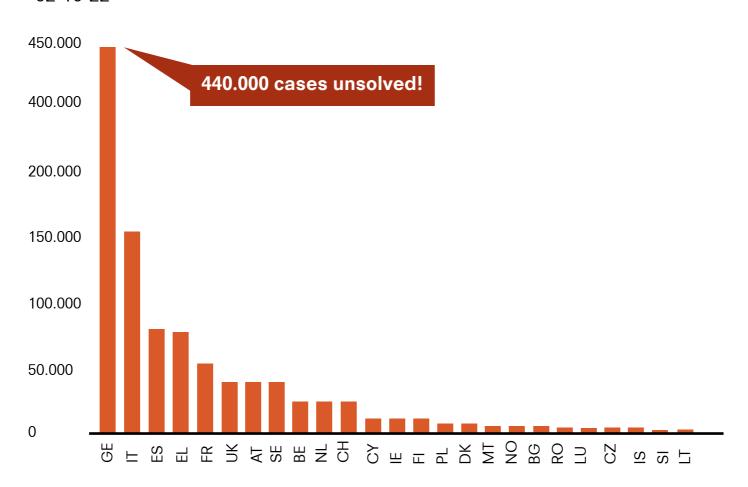

## intro BACKLOG CASES

### European countries with the highest amount of backlog cases:

02-10-22

https://euaa.europa.eu/easo-annual-report-2018/253-pending-cases-eu-country