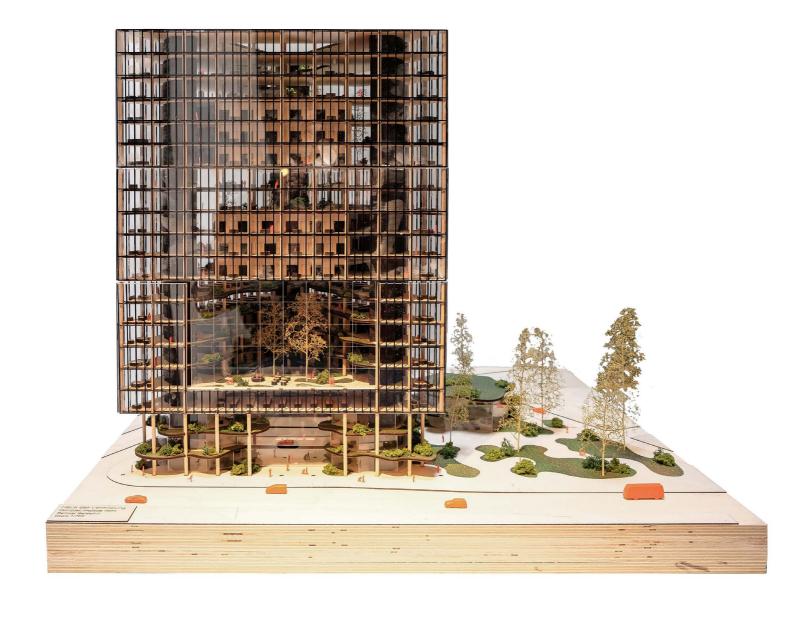

- 9. Break-out room
- 10. Mediation Room S
- 11. Glass opening

4th 🔿

## **PRIVATE LIVING ROOM**





## 04\_FLOOR





## **BREAK OUT ROOMS**



### implementation

## **MEDIATE!**



#### implementation

## **COOL DOWN**



## STROLL AROUND THE "WALD"







## **MEDIATION FLOOR: MEDIUM ROOMS**



## **MEDIATION FLOOR: LARGE ROOMS**



#### implementation

## **OFFICE MEDIATORS**



# **DEVELOPMENT**

#### development

### **CROSS SECTION**



## **FACADE**





open/closed

materiality

# **SOUTH FACADE**



# **WEST FACADE**



## **CONSTRUCTION**



# **CONSTRUCTION**



# **CONSTRUCTION**



# FRAGMENT UPPER FACADE



# FRAGMENT UPPER FACADE



# **WINTER**



# **SUMMER**



# **CONCLUSION**

### **5 DESIGN TOOLS RESEARCH**



119

















#### conclusion

# **THANKYOU!**