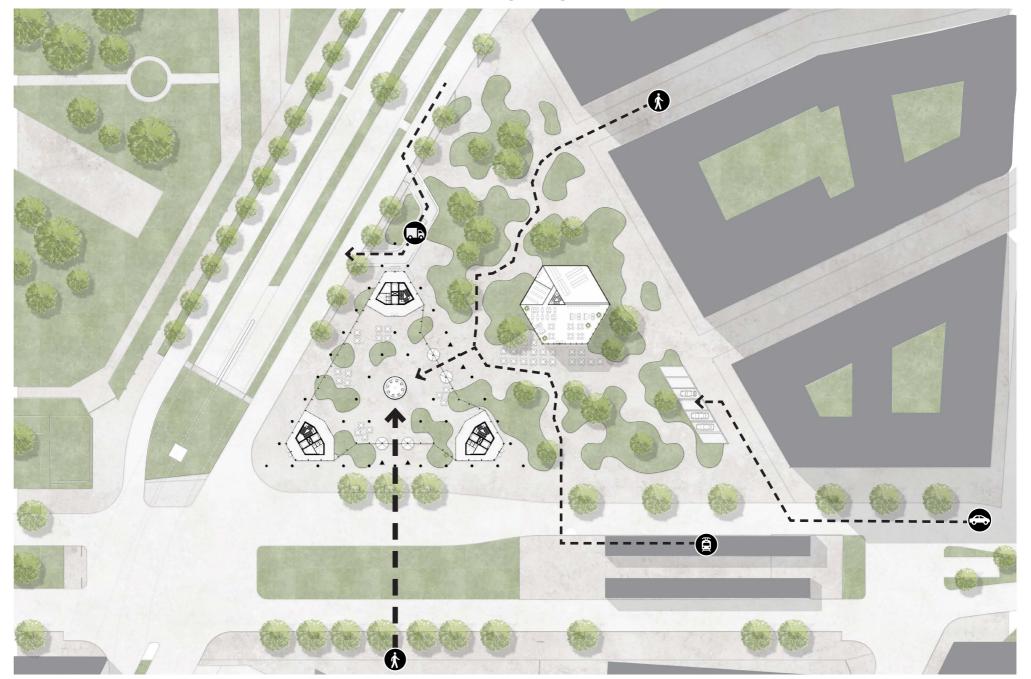

nvolves people immersing themselves in the forest, appreciating and connecting with the natural environment for its therapeutic and rejuvenating effects.

## **PLOT**



## **CREATING A FOREST**



## **DISTINCT IDENTITY**



## **LIFT VOLUME UP**



## **VERTICAL WALD**



## **GREEN POCKETS**



## **THREE DISTRICTS**









### **PROGRAM**



LEGAL DESK PUBLIC PLAZA





#### **PROGRAM**

#### conflict between...



LEGAL DESK PUBLIC PLAZA





### **PROGRAM**

conflict between...



citizens and companies

citizens

citizens and governmental



LEGAL DESK PUBLIC PLAZA





## **PUBLIC PROGRAM**



## **TIERGARTEN**



## **TIERGARTEN**



## **MOABIT**



## **MOABIT**



## **MITTE**



## **MITTE**



## **IMPLEMENTATION**

## **SITE 1:1000**





### implementation

## **FLOWS**





#### implementation

## **GROUND FLOOR**





#### implementation

## **LEGAL DESK**







## **MEDIATION FLOOR: SMALL ROOMS**



- 1. Living room
- 2. Core
- 3. Helpdesk
- 4. Planters
- 5. Terrace
- 6. Stairs
- 7. Hallway Wald
- 8. Hallway main
- 9. Break-out room
- 10. Mediation Room S
- 11. Glass opening

4th 🔿

## **PRIVATE LIVING ROOM**





## 04\_FLOOR





## **BREAK OUT ROOMS**



### implementation

## **MEDIATE!**



#### implementation

## **COOL DOWN**



## STROLL AROUND THE "WALD"







## **MEDIATION FLOOR: MEDIUM ROOMS**



## **MEDIATION FLOOR: LARGE ROOMS**



#### implementation

## **OFFICE MEDIATORS**



# **DEVELOPMENT**

#### development

### **CROSS SECTION**



## **FACADE**





open/closed

materiality

# **SOUTH FACADE**



# **WEST FACADE**



## **CONST