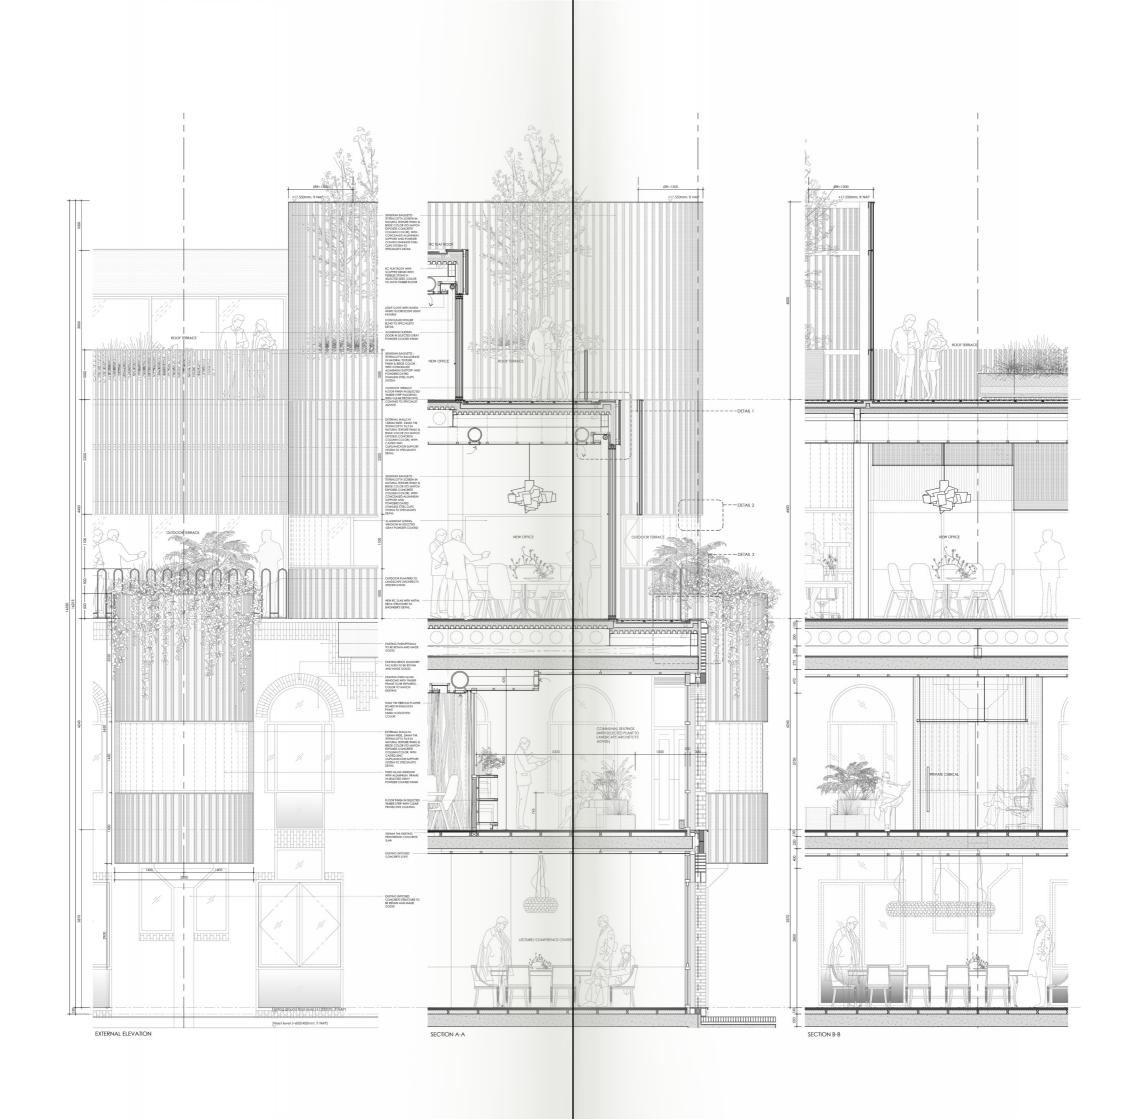

#### **ANNOTATIONS**

- 1 | 50X50MM BAGUETTE TERRACOTTA SCREEN IN NATURAL TEXTURE FINISH & BEIGE/LIGHT GREY COLOR (TO MATCH EXPOSED CONCRETE COLUMN COLOR)
- CONCEALED ALUMINIUM SUPPORT AND BEIGE/LIGHT GREY COLORPOWDER COATED STAINLESS STEEL CLIPS SYSTEM TO SPECIALIST'S DETAIL
- 3 250X125X5MM THK. L-ANGLE M/S BEAM AS SCREEN FRAMINMG (TO STRUCTURAL ENGR'S'S SPECIFICATION) IN SELECTED BEIGE/LIGHT GREY COLOR SPRAY PAINTED TO MATCH TERRACOTTA SCREEN
- EXTERNAL WALLS IN 150MM WIDE, 24MM THK
  TERRACOTTA TILE IN NATURAL TEXTURE FINISH &
  BEIGE/LIGHT GREY COLOR (TO MATCH EXPOSED
  CONCRETE COLUMN COLOR)
- 5 WALL CLADDING FIXING IN CASTED ZINC CLIPS/ANCHOR SUPPORT SYSTEM TO SPECIALIST'S DETAIL
- 6 50X50MM BAGUETTE TERRACOTTA BALUSTRATES N NATURAL TEXTURE FINISH & BEIGE COLOR, WITH CONCEALED ALUMINIUM SUPPORT AND POWDERCOATED STAINLESS STEEL CLIPS SYSTEM
- 7 10MM THK. M/S FLAT PALTE AS RAILING FRAMING IN N SELECTED BEIGE/LIGHT GREY COLOR SPRAY PAINTED TO MATCH TERRACOTTA SCREEN
- 8 OUTDOOR TERRACE FLOOR FINISH IN 100MM WIDE, 20MM THK. SELECTED TIMBER STRIP FLOORING WITH CLEAR PROTECTIVE COATING TO SPECIALIST ADVICE
- 9 RC FLAT ROOF WITH SCUPPER DRAIN WITH PEBBLES STONE IN SELECTED SIZES, COLOR TO MATH TIMBER FLOOR
- THERMAL INSULATION TO SPECIALIST'S SPECIFICATION
- 11 G/S FLASHING SEALED & SEALANT TO SPECIALIST'S DETAIL IN SELECTED MAT BEIGE/LIGHT GREY COLOR COATED
- 12 WATERPROOFING MEMBRANE TO ARCHITECT'S APPROVAL
- 13 NEW RC SLAB WITH METAL DECK STRUCTURE TO ENGINEER'S DETAIL
- 14 LIGHT COVE WITH WARM WHITE FLUORESCENT LIGHT FIXTURES
- 15 CONCEALED ROLLER BLIND TO SPECIALIST'S DETAIL
- 6 9MM THK. FIBROUS PLASTER BOARD CEILING IN WHITE EMULSION PAINT FINISH
- 17 ALUMINIUM SLIDING DOOR IN SELECTED GRAY POWDER COATED FINISH
- 8 FIXED GLASS WINDOW WITH ALUMINIUM FRAME IN SELECTED GRAY POWDER COATED FINISH
- 9 LIGHT FILTERING CURTAIN CURTAIN TO INTERIOR DESIGNER SELECTION AND SPECIFICATIONS
- 20 250X150X5MM THK. RSH M/S BEAM TO STRUCTURAL ENGR'S DETAIL
- 21 200X100X5MM THK. L-ANGLE M/S BEAM AS AS WINDOW FRAMEING, TO STRUCTURAL ENGR'S'S SPECIFICATION
- 22 EXISTING PARAPETWALL / BRICK MASONRY ACADES TO BE RETAIN AND MADE GOOD