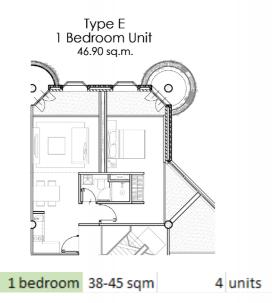

## **Design Experiment**Room layout - Extension parts

Type G 2 Bedrooms Unit (Duplex) 94.30 sq.m.

2 bedrooms (duplex) 94 sqm 2 units

| Residences 26 Units |           |    |       | 2000 | sqm |
|---------------------|-----------|----|-------|------|-----|
| Studio              | 25-38 sqm | 16 | units |      |     |
| 1 bedroom           | 38-45 sqm | 4  | units |      |     |
| 2 bedrooms          | 90 sqm    | 4  | units |      |     |
| 2 bedrooms (duplex) | 94 sqm    | 2  | units |      |     |
| 3 bedrooms (duplex) | 198 sqm   | 2  | units |      |     |