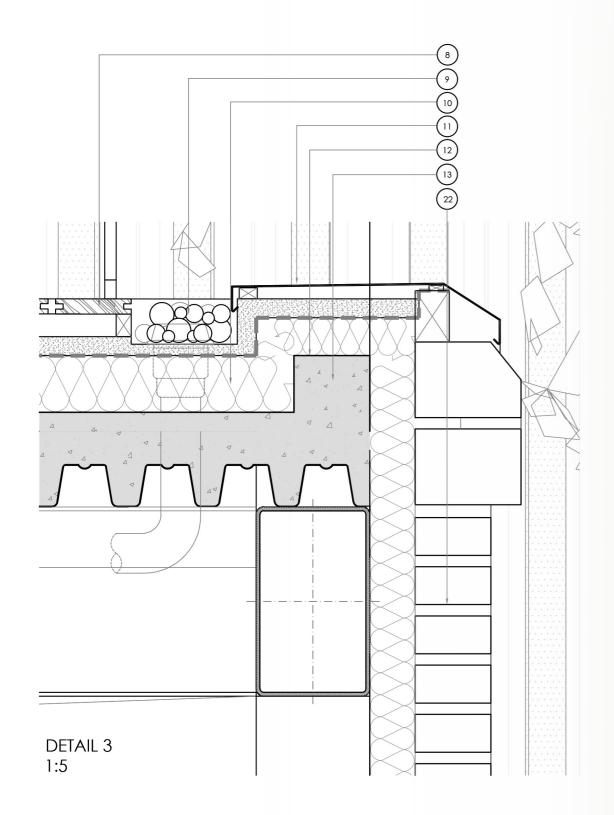

#### **ANNOTATIONS**

- 1 | 50X50MM BAGUETTE TERRACOTTA SCREEN IN NATURAL TEXTURE FINISH & BEIGE/LIGHT GREY COLOR (TO MATCH EXPOSED CONCRETE COLUMN COLOR)
- CONCEALED ALUMINIUM SUPPORT AND BEIGE/LIGHT GREY COLORPOWDER COATED STAINLESS STEEL CLIPS SYSTEM TO SPECIALIST'S DETAIL
- 3 250X125X5MM THK. L-ANGLE M/S BEAM AS SCREEN FRAMINMG (TO STRUCTURAL ENGR'S'S SPECIFICATION) IN SELECTED BEIGE/LIGHT GREY COLOR SPRAY PAINTED TO MATCH TERRACOTTA SCREEN
- EXTERNAL WALLS IN 150MM WIDE, 24MM THK
  TERRACOTTA TILE IN NATURAL TEXTURE FINISH &
  BEIGE/LIGHT GREY COLOR (TO MATCH EXPOSED
  CONCRETE COLUMN COLOR)
- 5 WALL CLADDING FIXING IN CASTED ZINC CLIPS/ANCHOR SUPPORT SYSTEM TO SPECIALIST'S DETAIL
- 6 50X50MM BAGUETTE TERRACOTTA BALUSTRATES N NATURAL TEXTURE FINISH & BEIGE COLOR, WITH CONCEALED ALUMINIUM SUPPORT AND POWDERCOATED STAINLESS STEEL CLIPS SYSTEM
- 7 10MM THK. M/S FLAT PALTE AS RAILING FRAMING IN N SELECTED BEIGE/LIGHT GREY COLOR SPRAY PAINTED TO MATCH TERRACOTTA SCREEN
- 8 OUTDOOR TERRACE FLOOR FINISH IN 100MM WIDE, 20MM THK. SELECTED TIMBER STRIP FLOORING WITH CLEAR PROTECTIVE COATING TO SPECIALIST ADVICE
- 9 RC FLAT ROOF WITH SCUPPER DRAIN WITH PEBBLES STONE IN SELECTED SIZES, COLOR TO MATH TIMBER FLOOR
- THERMAL INSULATION TO SPECIALIST'S SPECIFICATION
- 11 G/S FLASHING SEALED & SEALANT TO SPECIALIST'S DETAIL IN SELECTED MAT BEIGE/LIGHT GREY COLOR COATED
- 12 WATERPROOFING MEMBRANE TO ARCHITECT'S APPROVAL
- 13 NEW RC SLAB WITH METAL DECK STRUCTURE TO ENGINEER'S DETAIL
- 14 LIGHT COVE WITH WARM WHITE FLUORESCENT LIGHT FIXTURES
- 15 CONCEALED ROLLER BLIND TO SPECIALIST'S DETAIL
- 6 9MM THK. FIBROUS PLASTER BOARD CEILING IN WHITE EMULSION PAINT FINISH
- 17 ALUMINIUM SLIDING DOOR IN SELECTED GRAY POWDER COATED FINISH
- 8 FIXED GLASS WINDOW WITH ALUMINIUM FRAME IN SELECTED GRAY POWDER COATED FINISH
- 9 LIGHT FILTERING CURTAIN CURTAIN TO INTERIOR DESIGNER SELECTION AND SPECIFICATIONS
- 20 250X150X5MM THK. RSH M/S BEAM TO STRUCTURAL ENGR'S DETAIL
- 21 200X100X5MM THK. L-ANGLE M/S BEAM AS AS WINDOW FRAMEING, TO STRUCTURAL ENGR'S'S SPECIFICATION
- 22 EXISTING PARAPETWALL / BRICK MASONRY ACADES TO BE RETAIN AND MADE GOOD