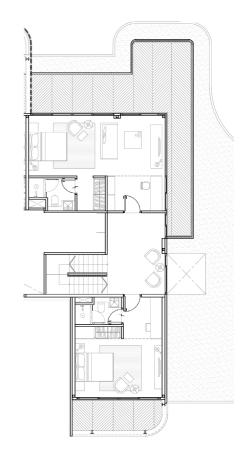

## **Design Experiment**Room layout - Extension parts

Type G 2 Bedrooms Unit (Duplex) 94.30 sq.m.

2 bedrooms (duplex) 94 sqm 2 units

| Residences 26 Units |           |    |       | 2000 | sqm |
|---------------------|-----------|----|-------|------|-----|
| Studio              | 25-38 sqm | 16 | units |      |     |
| 1 bedroom           | 38-45 sqm | 4  | units |      |     |
| 2 bedrooms          | 90 sqm    | 4  | units |      |     |
| 2 bedrooms (duplex) | 94 sqm    | 2  | units |      |     |
| 3 bedrooms (duplex) | 198 sqm   | 2  | units |      |     |