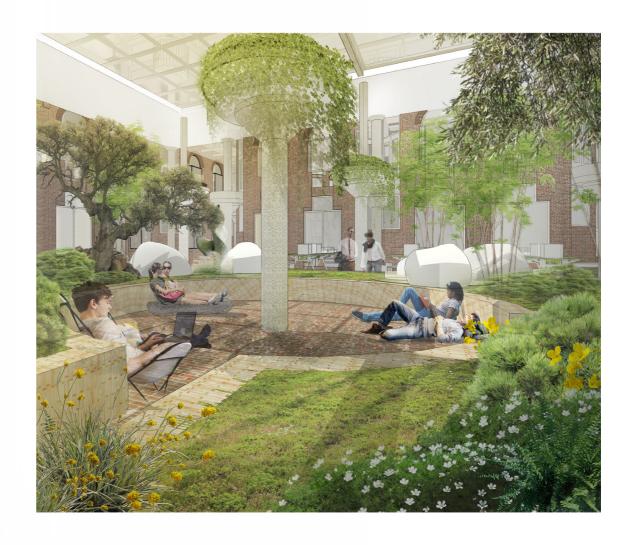

8 units |           | •   |
| 1 bedroom           | 38-45 sqm | 4 units  |           |     |
| 2 bedrooms          | 90 sqm    | 4 units  |           |     |
| 3 bedrooms          | 180 sqm   | 2 units  |           |     |
| Circulation         |           |          | 1550 sqm  | 8%  |
| M&E                 |           |          | 850 sqm   | 4%  |
| Others              |           |          | 650 sqm   | 3%  |
|                     |           |          | 19500 sqm |     |



A place to LIVE, WORK and PLAY.
The model represents the architectural ambition of this graduation project - W. Taemeyachat, November 2017

 $\mathbf{4}$ 



**Functional Diagram** 





SOUTH CLUSTERS























































#### THE 70'S ZITKUIL









' a Living Museum'

































NORTH CLUSTERS























## **Design Experiment**Room layout - Extension parts







Type G 2 Bedrooms Unit (Duplex) 94.30 sq.m.



2 bedrooms (duplex) 94 sqm 2 units







| Residences 26 Units |           |    |       | 2000 | sqm |
|---------------------|-----------|----|-------|------|-----|
| Studio              | 25-38 sqm | 16 | units |      |     |
| 1 bedroom           | 38-45 sqm | 4  | units |      |     |
| 2 bedrooms          | 90 sqm    | 4  | units |      |     |
| 2 bedrooms (duplex) | 94 sqm    | 2  | units |      |     |
| 3 bedrooms (duplex) | 198 sqm   | 2  | units |      |     |

















#### **ANNOTATIONS**

- 1 | 50X50MM BAGUETTE TERRACOTTA SCREEN IN NATURAL TEXTURE FINISH & BEIGE/LIGHT GREY COLOR (TO MATCH EXPOSED CON