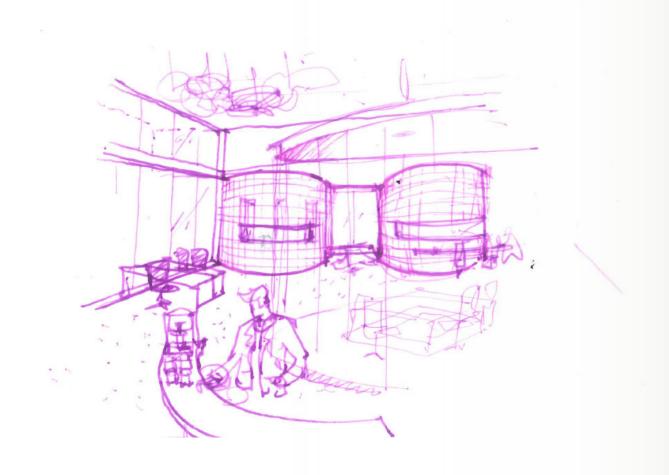

| •   |
| 1 bedroom           | 38-45 sqm | 4 units  |           |     |
| 2 bedrooms          | 90 sqm    | 4 units  |           |     |
| 3 bedrooms          | 180 sqm   | 2 units  |           |     |
| Circulation         |           |          | 1550 sqm  | 8%  |
| M&E                 |           |          | 850 sqm   | 4%  |
| Others              |           |          | 650 sqm   | 3%  |
|                     |           |          | 19500 sqm |     |



A place to LIVE, WORK and PLAY.
The model represents the architectural ambition of this graduation project - W. Taemeyachat, November 2017

 $\mathbf{4}$ 



**Functional Diagram** 





SOUTH CLUSTERS























































#### THE 70'S ZITKUIL









' a Living Museum'

































NORTH CLUSTERS























## **Design Experiment**Room layout - Extension parts







Type G 2 Bedrooms Unit (Duplex) 94.30 sq.m.



2 bedrooms (duplex) 94 sqm 2 units







| Residences 26 Units |           |    |       | 2000 | sqm |
|---------------------|-----------|----|-------|------|-----|
| Studio              | 25-38 sqm | 16 | units |      |     |
| 1 bedroom           | 38-45 sqm | 4  | units |      |     |
| 2 bedrooms          | 90 sqm    | 4  | units |      |     |
| 2 bedrooms (duplex) | 94 sqm    | 2  | units |      |     |
| 3 bedrooms (duplex) | 198 sqm   | 2  | units |      |     |

















#### **ANNOTATIONS**

- 1 | 50X50MM BAGUETTE TERRACOTTA SCREEN IN NATURAL TEXTURE FINISH & BEIGE/LIGHT GREY COLOR (TO MATCH EXPOSED CONCRETE COLUMN C