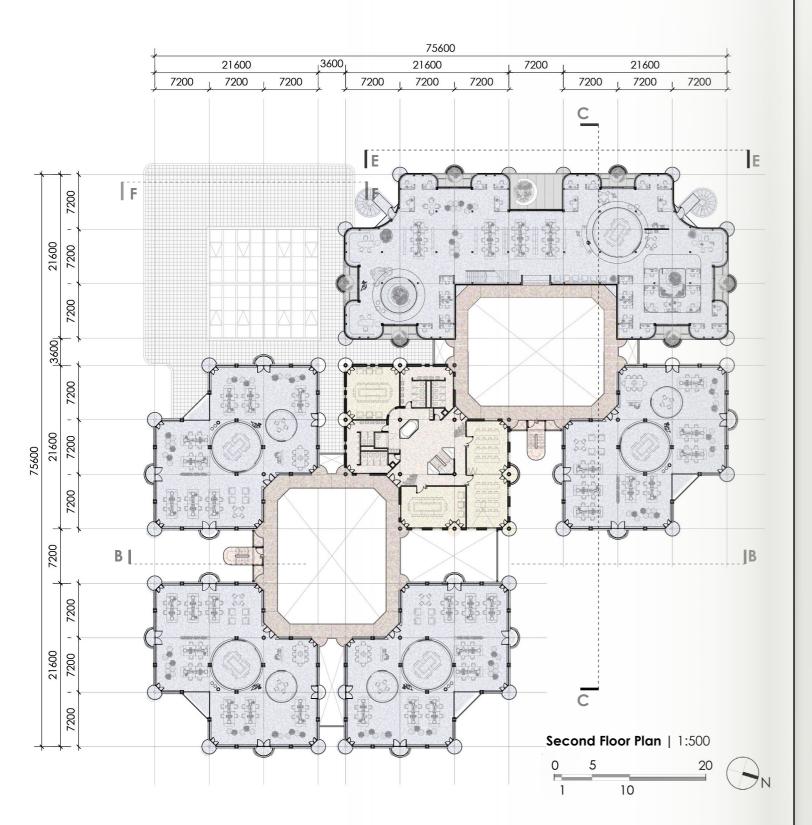

|
| Residences 28 Units |           |          | 2000 sqm  | 10% |
| Studio              | 25-28 sqm | 18 units |           | •   |
| 1 bedroom           | 38-45 sqm | 4 units  |           |     |
| 2 bedrooms          | 90 sqm    | 4 units  |           |     |
| 3 bedrooms          | 180 sqm   | 2 units  |           |     |
| Circulation         |           |          | 1550 sqm  | 8%  |
| M&E                 |           |          | 850 sqm   | 4%  |
| Others              |           |          | 650 sqm   | 3%  |
|                     |           |          | 19500 sqm |     |



A place to LIVE, WORK and PLAY.
The model represents the architectural ambition of this graduation project - W. Taemeyachat, November 2017

 $\mathbf{4}$ 



**Functional Diagram** 





SOUTH CLUSTERS























































#### THE 70'S ZITKUIL









' a Living Museum'

































NORTH CLUSTERS























## **Design Experiment**Room layout - Extension parts







Type G 2 Bedrooms Unit (Duplex) 94.30 sq.m.



2 bedrooms (duplex) 94 sqm 2 units







| Residences 26 Units |           |    |       | 2000 | sqm |
|---------------------|-----------|----|-------|------|-----|
| Studio              | 25-38 sqm | 16 | units |      |     |
| 1 bedroom           | 38-45 sqm | 4  | units |      |     |
| 2 bedrooms          | 90 sqm    | 4  | units |      |     |
| 2 bedrooms (duplex) | 94 sqm    | 2  | units |      |     |
| 3 bedrooms (duplex) | 198 sqm   | 2  | units |      |     |

















#### **ANNOTATIONS**

- 1 | 50