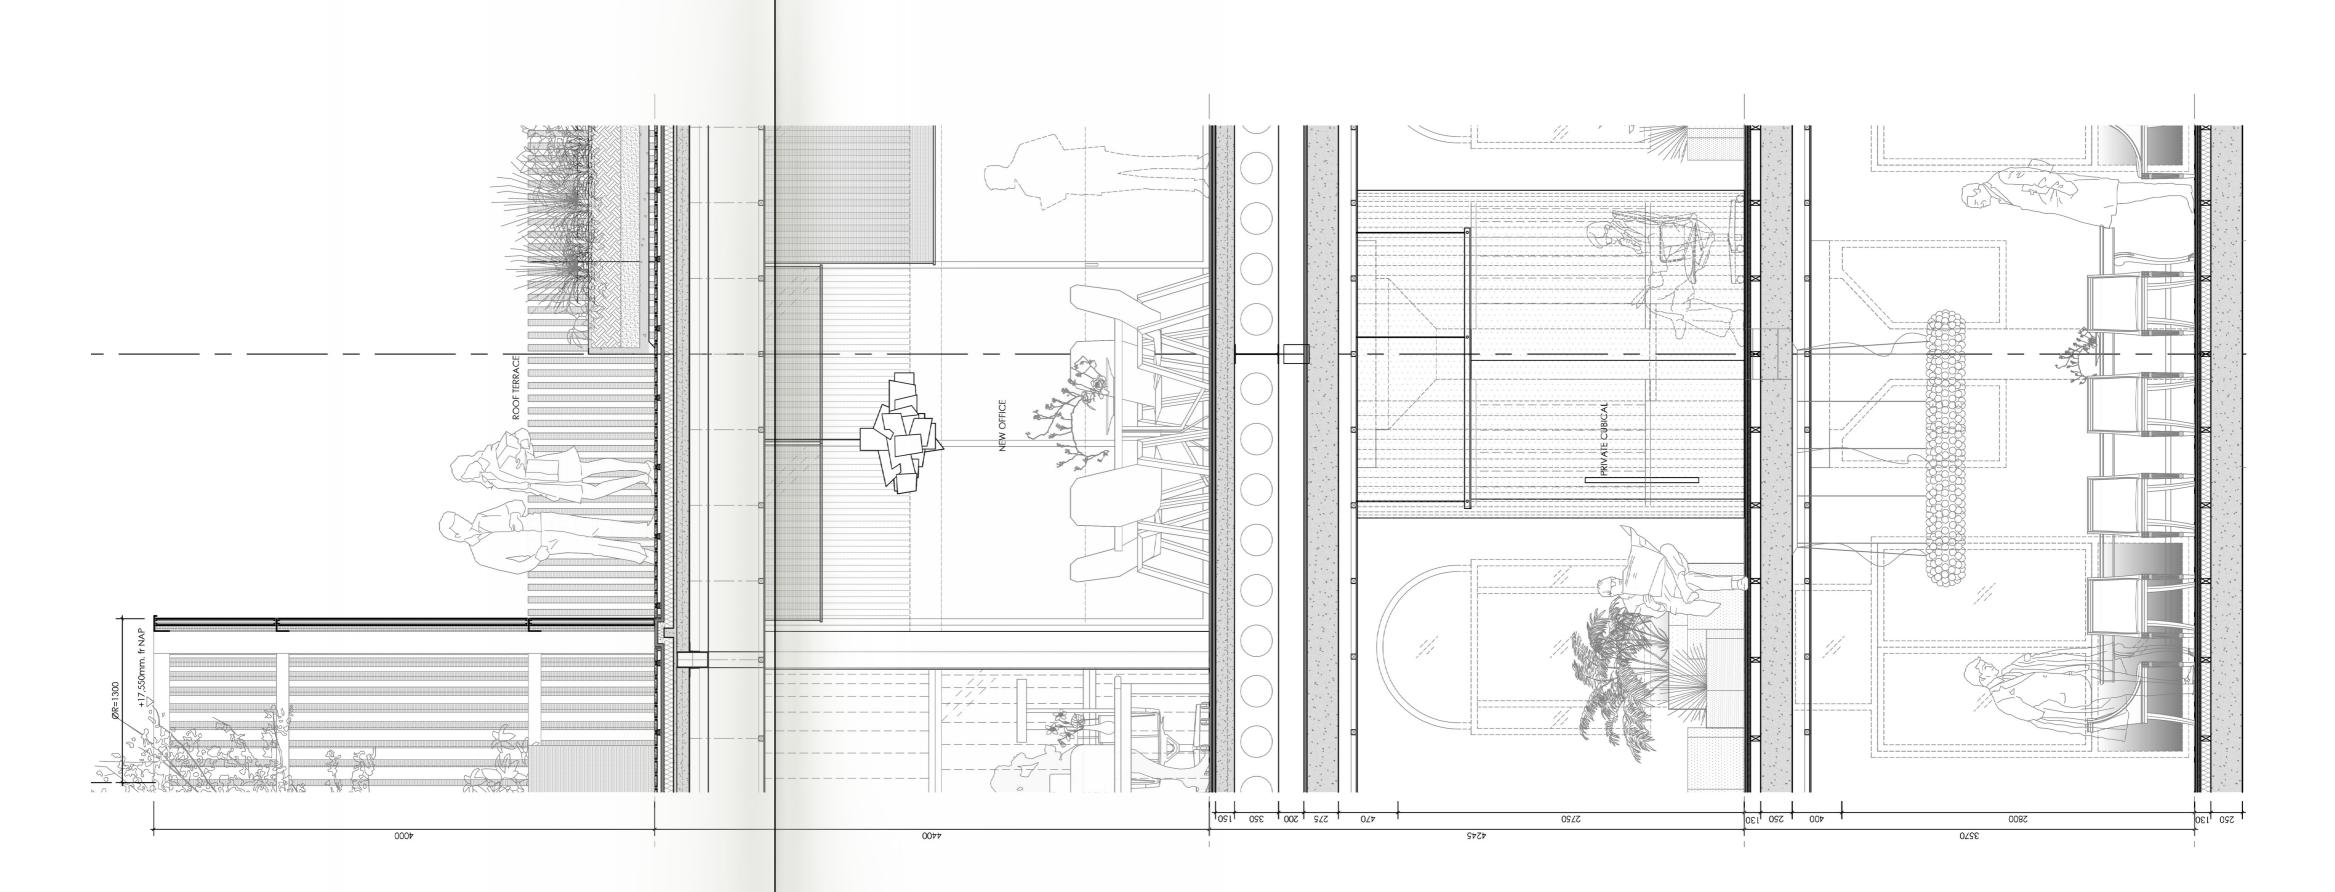

#### **ANNOTATIONS**

- 1 | 50X50MM BAGUETTE TERRACOTTA SCREEN IN NATURAL TEXTURE FINISH & BEIGE/LIGHT GREY COLOR (TO MATCH EXPOSED CONCRETE COLUMN COLOR)
- CONCEALED ALUMINIUM SUPPORT AND BEIGE/LIGHT GREY COLORPOWDER COATED STAINLESS STEEL CLIPS SYSTEM TO SPECIALIST'S DETAIL
- 3 250X125X5MM THK. L-ANGLE M/S BEAM AS SCREEN FRAMINMG (TO STRUCTURAL ENGR'S'S SPECIFICATION) IN SELECTED BEIGE/LIGHT GREY COLOR SPRAY PAINTED TO MATCH TERRACOTTA SCREEN
- EXTERNAL WALLS IN 150MM WIDE, 24MM THK
  TERRACOTTA TILE IN NATURAL TEXTURE FINISH &
  BEIGE/LIGHT GREY COLOR (TO MATCH EXPOSED
  CONCRETE COLUMN COLOR)
- 5 WALL CLADDING FIXING IN CASTED ZINC CLIPS/ANCHOR SUPPORT SYSTEM TO SPECIALIST'S DETAIL
- 6 50X50MM BAGUETTE TERRACOTTA BALUSTRATES N NATURAL TEXTURE FINISH & BEIGE COLOR, WITH CONCEALED ALUMINIUM SUPPORT AND POWDERCOATED STAINLESS STEEL CLIPS SYSTEM
- 7 10MM THK. M/S FLAT PALTE AS RAILING FRAMING IN N SELECTED BEIGE/LIGHT GREY COLOR SPRAY PAINTED TO MATCH TERRACOTTA SCREEN
- 8 OUTDOOR TERRACE FLOOR FINISH IN 100MM WIDE, 20MM THK. SELECTED TIMBER STRIP FLOORING WITH CLEAR PROTECTIVE COATING TO SPECIALIST ADVICE
- 9 RC FLAT ROOF WITH SCUPPER DRAIN WITH PEBBLES STONE IN SELECTED SIZES, COLOR TO MATH TIMBER FLOOR
- THERMAL INSULATION TO SPECIALIST'S SPECIFICATION
- 11 G/S FLASHING SEALED & SEALANT TO SPECIALIST'S DETAIL IN SELECTED MAT BEIGE/LIGHT GREY COLOR COATED
- 12 WATERPROOFING MEMBRANE TO ARCHITECT'S APPROVAL
- 13 NEW RC SLAB WITH METAL DECK STRUCTURE TO ENGINEER'S DETAIL
- 14 LIGHT COVE WITH WARM WHITE FLUORESCENT LIGHT FIXTURES
- 15 CONCEALED ROLLER BLIND TO SPECIALIST'S DETAIL
- 6 9MM THK. FIBROUS PLASTER BOARD CEILING IN WHITE EMULSION PAINT FINISH
- 17 ALUMINIUM SLIDING DOOR IN SELECTED GRAY POWDER COATED FINISH
- 8 FIXED GLASS WINDOW WITH ALUMINIUM FRAME IN SELECTED GRAY POWDER COATED FINISH
- 9 LIGHT FILTERING CURTAIN CURTAIN TO INTERIOR DESIGNER SELECTION AND SPECIFICATIONS
- 20 250X150X5MM THK. RSH M/S BEAM TO STRUCTURAL ENGR'S DETAIL
- 21 200X100X5MM THK. L-ANGLE M/S BEAM AS AS WINDOW FRAMEING, TO STRUCTURAL ENGR'S'S SPECIFICATION
- 22 EXISTING PARAPETWALL / BRICK MASONRY ACADES TO BE RETAIN AND MADE GOOD