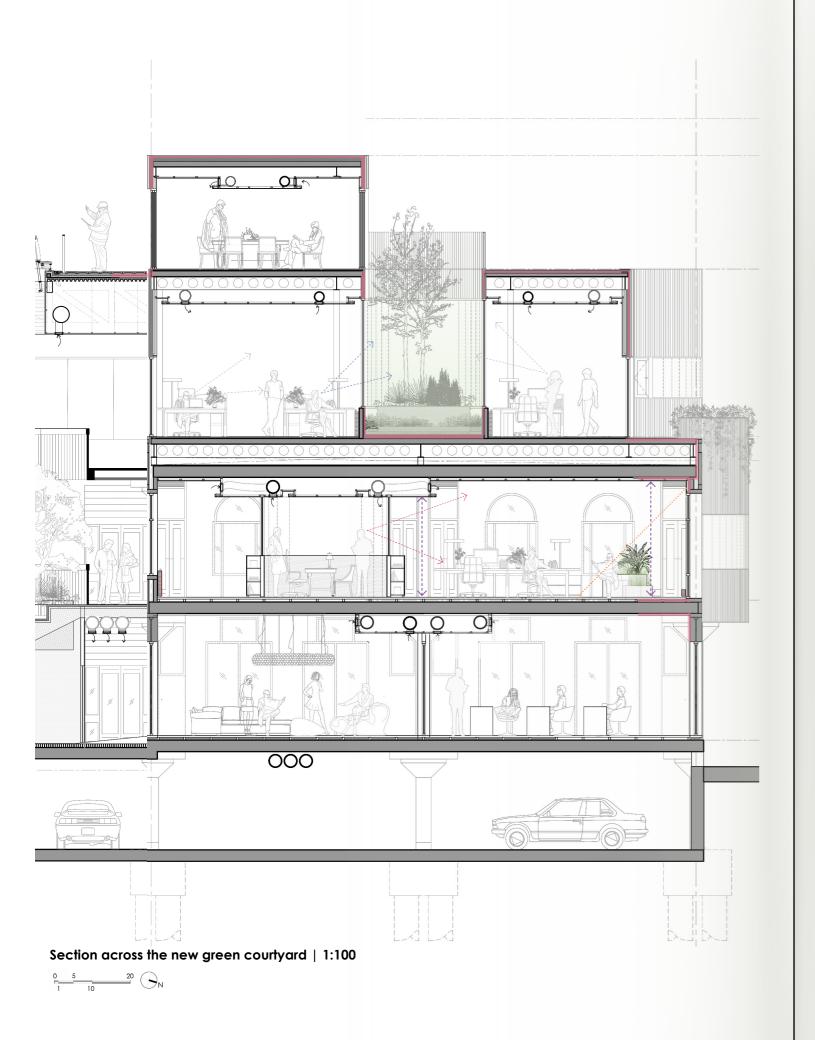

#### **ANNOTATIONS**

- 1 | 50X50MM BAGUETTE TERRACOTTA SCREEN IN NATURAL TEXTURE FINISH & BEIGE/LIGHT GREY COLOR (TO MATCH EXPOSED CONCRETE COLUMN COLOR)
- CONCEALED ALUMINIUM SUPPORT AND BEIGE/LIGHT GREY COLORPOWDER COATED STAINLESS STEEL CLIPS SYSTEM TO SPECIALIST'S DETAIL
- 3 250X125X5MM THK. L-ANGLE M/S BEAM AS SCREEN FRAMINMG (TO STRUCTURAL ENGR'S'S SPECIFICATION) IN SELECTED BEIGE/LIGHT GREY COLOR SPRAY PAINTED TO MATCH TERRACOTTA SCREEN
- EXTERNAL WALLS IN 150MM WIDE, 24MM THK
  TERRACOTTA TILE IN NATURAL TEXTURE FINISH &
  BEIGE/LIGHT GREY COLOR (TO MATCH EXPOSED
  CONCRETE COLUMN COLOR)
- 5 WALL CLADDING FIXING IN CASTED ZINC CLIPS/ANCHOR SUPPORT SYSTEM TO SPECIALIST'S DETAIL
- 6 50X50MM BAGUETTE TERRACOTTA BALUSTRATES N NATURAL TEXTURE FINISH & BEIGE COLOR, WITH CONCEALED ALUMINIUM SUPPORT AND POWDERCOATED STAINLESS STEEL CLIPS SYSTEM
- 7 10MM THK. M/S FLAT PALTE AS RAILING FRAMING IN N SELECTED BEIGE/LIGHT GREY COLOR SPRAY PAINTED TO MATCH TERRACOTTA SCREEN
- 8 OUTDOOR TERRACE FLOOR FINISH IN 100MM WIDE, 20MM THK. SELECTED TIMBER STRIP FLOORING WITH CLEAR PROTECTIVE COATING TO SPECIALIST ADVICE
- 9 RC FLAT ROOF WITH SCUPPER DRAIN WITH PEBBLES STONE IN SELECTED SIZES, COLOR TO MATH TIMBER FLOOR
- THERMAL INSULATION TO SPECIALIST'S SPECIFICATION
- 11 G/S FLASHING SEALED & SEALANT TO SPECIALIST'S DETAIL IN SELECTED MAT BEIGE/LIGHT GREY COLOR COATED
- 12 WATERPROOFING MEMBRANE TO ARCHITECT'S APPROVAL
- 13 NEW RC SLAB WITH METAL DECK STRUCTURE TO ENGINEER'S DETAIL
- 14 LIGHT COVE WITH WARM WHITE FLUORESCENT LIGHT FIXTURES
- 15 CONCEALED ROLLER BLIND TO SPECIALIST'S DETAIL
- 6 9MM THK. FIBROUS PLASTER BOARD CEILING IN WHITE EMULSION PAINT FINISH
- 17 ALUMINIUM SLIDING DOOR IN SELECTED GRAY POWDER COATED FINISH
- 8 FIXED GLASS WINDOW WITH ALUMINIUM FRAME IN SELECTED GRAY POWDER COATED FINISH
- 9 LIGHT FILTERING CURTAIN CURTAIN TO INTERIOR DESIGNER SELECTION AND SPECIFICATIONS
- 20 250X150X5MM THK. RSH M/S BEAM TO STRUCTURAL ENGR'S DETAIL
- 21 200X100X5MM THK. L-ANGLE M/S BEAM AS AS WINDOW FRAMEING, TO STRUCTURAL ENGR'S'S SPECIFICATION
- 22 EXISTING PARAPETWALL / BRICK MASONRY ACADES TO BE RETAIN AND MADE GOOD