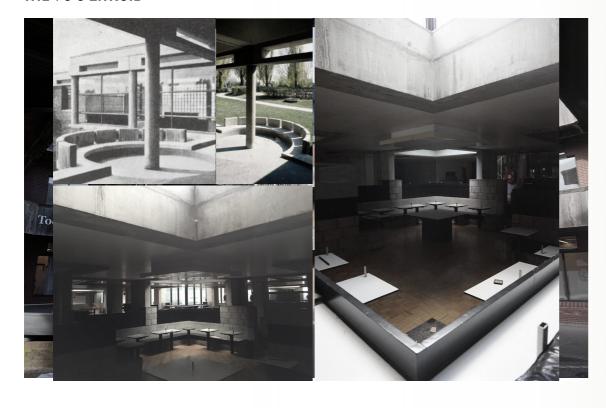

tudio              | 25-28 sqm | 18 units |           | •   |
| 1 bedroom           | 38-45 sqm | 4 units  |           |     |
| 2 bedrooms          | 90 sqm    | 4 units  |           |     |
| 3 bedrooms          | 180 sqm   | 2 units  |           |     |
| Circulation         |           |          | 1550 sqm  | 8%  |
| M&E                 |           |          | 850 sqm   | 4%  |
| Others              |           |          | 650 sqm   | 3%  |
|                     |           |          | 19500 sqm |     |



A place to LIVE, WORK and PLAY.
The model represents the architectural ambition of this graduation project - W. Taemeyachat, November 2017

 $\mathbf{4}$ 



**Functional Diagram** 





SOUTH CLUSTERS























































#### THE 70'S ZITKUIL









' a Living Museum'

































NORTH CLUSTERS























## **Design Experiment**Room layout - Extension parts







Type G 2 Bedrooms Unit (Duplex) 94.30 sq.m.



2 bedrooms (duplex) 94 sqm 2 units







| Residences 26 Units |           |    |       | 2000 | sqm |
|---------------------|-----------|----|-------|------|-----|
| Studio              | 25-38 sqm | 16 | units |      |     |
| 1 bedroom           | 38-45 sqm | 4  | units |      |     |
| 2 bedrooms          | 90 sqm    | 4  | units |      |     |
| 2 bedrooms (duplex) | 94 sqm    | 2  | units |      |     |
| 3 bedrooms (duplex) | 198 sqm   | 2  | units |      |     |

















#### **ANNOTATIONS**

- 1 | 50X50MM BAGUETTE TERRACOTTA SCREEN IN NATURAL TEXTURE FINISH & BEIGE/LIGH