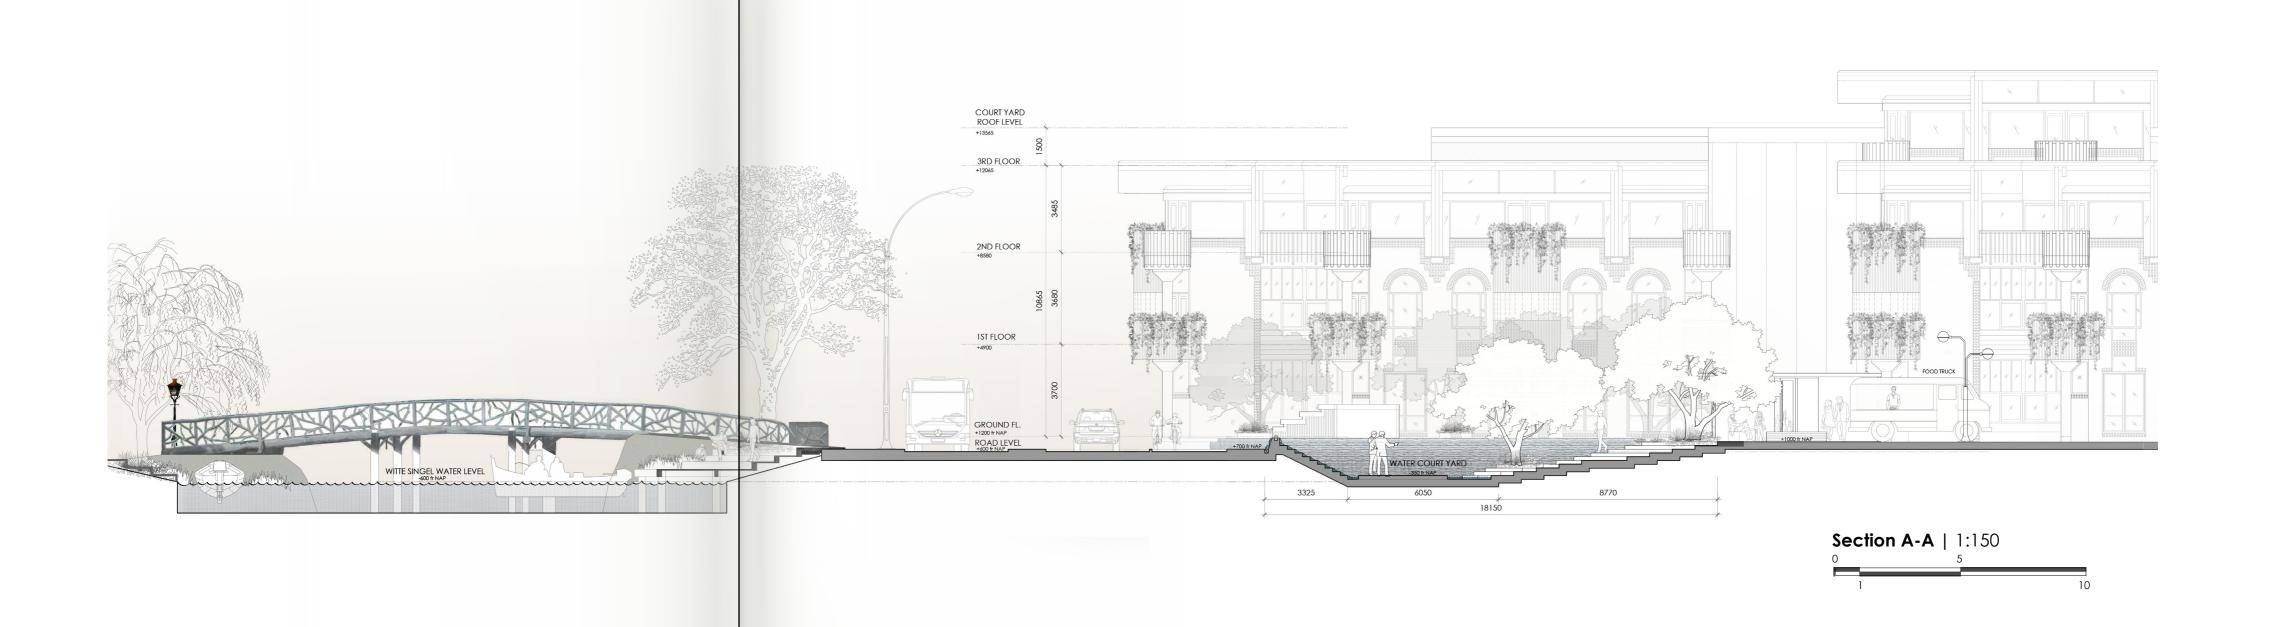

Residences 28 Units |           |          | 2000 sqm  | 10% |
| Studio              | 25-28 sqm | 18 units |           | •   |
| 1 bedroom           | 38-45 sqm | 4 units  |           |     |
| 2 bedrooms          | 90 sqm    | 4 units  |           |     |
| 3 bedrooms          | 180 sqm   | 2 units  |           |     |
| Circulation         |           |          | 1550 sqm  | 8%  |
| M&E                 |           |          | 850 sqm   | 4%  |
| Others              |           |          | 650 sqm   | 3%  |
|                     |           |          | 19500 sqm |     |



A place to LIVE, WORK and PLAY.
The model represents the architectural ambition of this graduation project - W. Taemeyachat, November 2017

 $\mathbf{4}$ 



**Functional Diagram** 





SOUTH CLUSTERS























































#### THE 70'S ZITKUIL









' a Living Museum'

































NORTH CLUSTERS























## **Design Experiment**Room layout - Extension parts







Type G 2 Bedrooms Unit (Duplex) 94.30 sq.m.



2 bedrooms (duplex) 94 sqm 2 units







| Residences 26 Units |           |    |       | 2000 | sqm |
|---------------------|-----------|----|-------|------|-----|
| Studio              | 25-38 sqm | 16 | units |      |     |
| 1 bedroom           | 38-45 sqm | 4  | units |      |     |
| 2 bedrooms          | 90 sqm    | 4  | units |      |     |
| 2 bedrooms (duplex) | 94 sqm    | 2  | units |      |     |
| 3 bedrooms (duplex) | 198 sqm   | 2  | units |      |     |

















#### **ANNOTATIONS**

- 1 | 50X50M