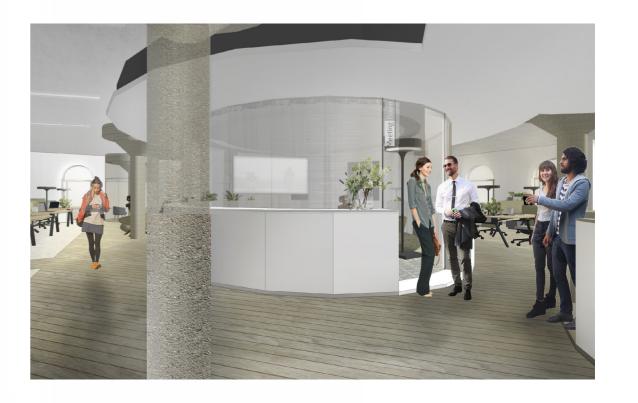

| •   |
| 1 bedroom           | 38-45 sqm | 4 units  |           |     |
| 2 bedrooms          | 90 sqm    | 4 units  |           |     |
| 3 bedrooms          | 180 sqm   | 2 units  |           |     |
| Circulation         |           |          | 1550 sqm  | 8%  |
| M&E                 |           |          | 850 sqm   | 4%  |
| Others              |           |          | 650 sqm   | 3%  |
|                     |           |          | 19500 sqm |     |



A place to LIVE, WORK and PLAY.
The model represents the architectural ambition of this graduation project - W. Taemeyachat, November 2017

 $\mathbf{4}$ 



**Functional Diagram** 





SOUTH CLUSTERS























































#### THE 70'S ZITKUIL









' a Living Museum'

































NORTH CLUSTERS























## **Design Experiment**Room layout - Extension parts







Type G 2 Bedrooms Unit (Duplex) 94.30 sq.m.



2 bedrooms (duplex) 94 sqm 2 units







| Residences 26 Units |           |    |       | 2000 | sqm |
|---------------------|-----------|----|-------|------|-----|
| Studio              | 25-38 sqm | 16 | units |      |     |
| 1 bedroom           | 38-45 sqm | 4  | units |      |     |
| 2 bedrooms          | 90 sqm    | 4  | units |      |     |
| 2 bedrooms (duplex) | 94 sqm    | 2  | units |      |     |
| 3 bedrooms (duplex) | 198 sqm   | 2  | units |      |     |

















#### **ANNOTATIONS**

- 1 | 50X50MM BAGUETTE TERRACOTTA SCREEN IN NATURAL TEXTURE FINISH & BEIGE/LIGHT GREY COLOR (TO MATCH EXPOSED CONCRETE COLUMN COL