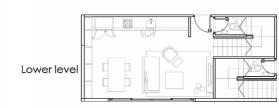

## **Design Experiment**Room layout - Extension parts

Type G 2 Bedrooms Unit (Duplex) 94.30 sq.m.

2 bedrooms (duplex) 94 sqm 2 units

| Residences 26 Units |           |    |       | 2000 | sqm |
|---------------------|-----------|----|-------|------|-----|
| Studio              | 25-38 sqm | 16 | units |      |     |
| 1 bedroom           | 38-45 sqm | 4  | units |      |     |
| 2 bedrooms          | 90 sqm    | 4  | units |      |     |
| 2 bedrooms (duplex) | 94 sqm    | 2  | units |      |     |
| 3 bedrooms (duplex) | 198 sqm   | 2  | units |      |     |