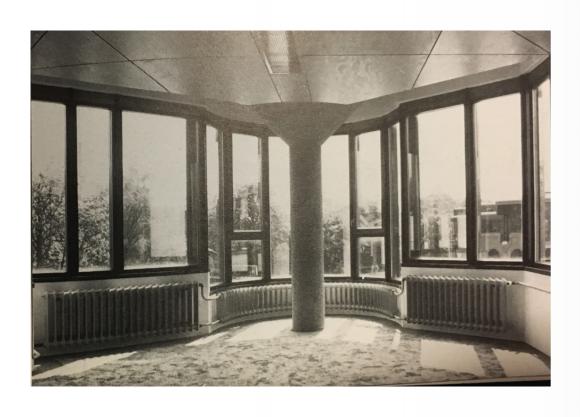

| •   |
| 1 bedroom           | 38-45 sqm | 4 units  |           |     |
| 2 bedrooms          | 90 sqm    | 4 units  |           |     |
| 3 bedrooms          | 180 sqm   | 2 units  |           |     |
| Circulation         |           |          | 1550 sqm  | 8%  |
| M&E                 |           |          | 850 sqm   | 4%  |
| Others              |           |          | 650 sqm   | 3%  |
|                     |           |          | 19500 sqm |     |



A place to LIVE, WORK and PLAY.
The model represents the architectural ambition of this graduation project - W. Taemeyachat, November 2017

 $\mathbf{4}$ 



**Functional Diagram** 





SOUTH CLUSTERS























































#### THE 70'S ZITKUIL









' a Living Museum'

































NORTH CLUSTERS























## **Design Experiment**Room layout - Extension parts







Type G 2 Bedrooms Unit (Duplex) 94.30 sq.m.



2 bedrooms (duplex) 94 sqm 2 units







| Residences 26 Units |           |    |       | 2000 | sqm |
|---------------------|-----------|----|-------|------|-----|
| Studio              | 25-38 sqm | 16 | units |      |     |
| 1 bedroom           | 38-45 sqm | 4  | units |      |     |
| 2 bedrooms          | 90 sqm    | 4  | units |      |     |
| 2 bedrooms (duplex) | 94 sqm    | 2  | units |      |     |
| 3 bedrooms (duplex) | 198 sqm   | 2  | units |      |     |

















#### **ANNOTATIONS**

- 1 | 50X50MM BAGUETTE TERRACOTTA SCREEN IN NATURAL TEXTURE FINISH & BEIGE/LIGHT GREY COLOR (TO MATCH EXPOSED CONCRETE COLUMN COLOR