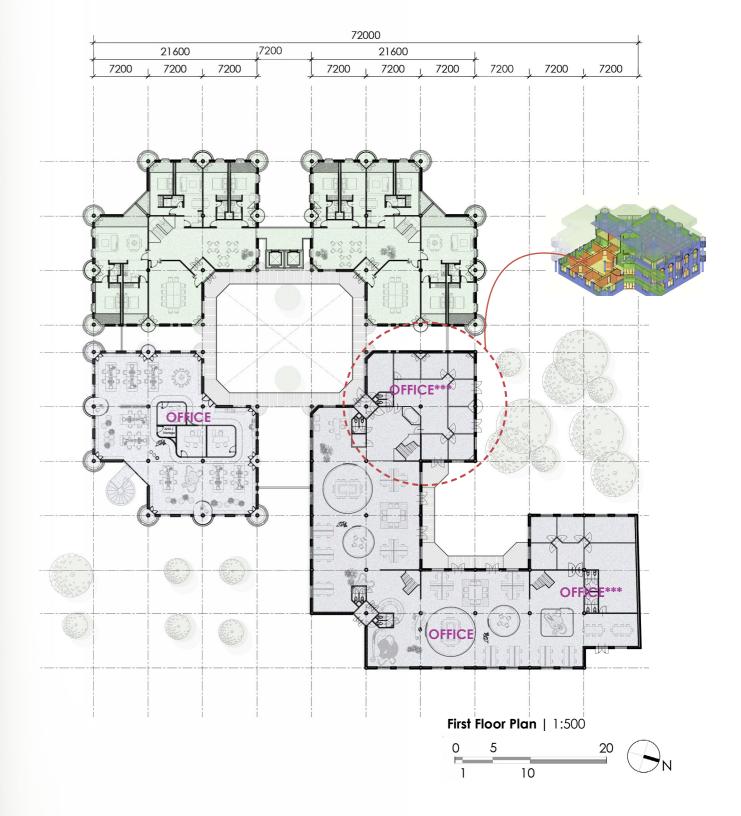

| 38-45 sqm | 4 units  |           |     |
| 2 bedrooms          | 90 sqm    | 4 units  |           |     |
| 3 bedrooms          | 180 sqm   | 2 units  |           |     |
| Circulation         |           |          | 1550 sqm  | 8%  |
| M&E                 |           |          | 850 sqm   | 4%  |
| Others              |           |          | 650 sqm   | 3%  |
|                     |           |          | 19500 sqm |     |



A place to LIVE, WORK and PLAY.
The model represents the architectural ambition of this graduation project - W. Taemeyachat, November 2017

 $\mathbf{4}$ 



**Functional Diagram** 





SOUTH CLUSTERS























































#### THE 70'S ZITKUIL









' a Living Museum'

































NORTH CLUSTERS























## **Design Experiment**Room layout - Extension parts







Type G 2 Bedrooms Unit (Duplex) 94.30 sq.m.



2 bedrooms (duplex) 94 sqm 2 units







| Residences 26 Units |           |    |       | 2000 | sqm |
|---------------------|-----------|----|-------|------|-----|
| Studio              | 25-38 sqm | 16 | units |      |     |
| 1 bedroom           | 38-45 sqm | 4  | units |      |     |
| 2 bedrooms          | 90 sqm    | 4  | units |      |     |
| 2 bedrooms (duplex) | 94 sqm    | 2  | units |      |     |
| 3 bedrooms (duplex) | 198 sqm   | 2  | units |      |     |

















#### **ANNOTATIONS**

- 1 | 50X50MM BAGUETTE TERRACOTTA SCREEN IN NATURAL TEXTURE FINISH & BEIGE/LIGHT GREY COLOR (TO MATCH EXPOSED CONCRETE COLUMN COLOR)
- CONCEALED ALUMINIUM SUPPOR