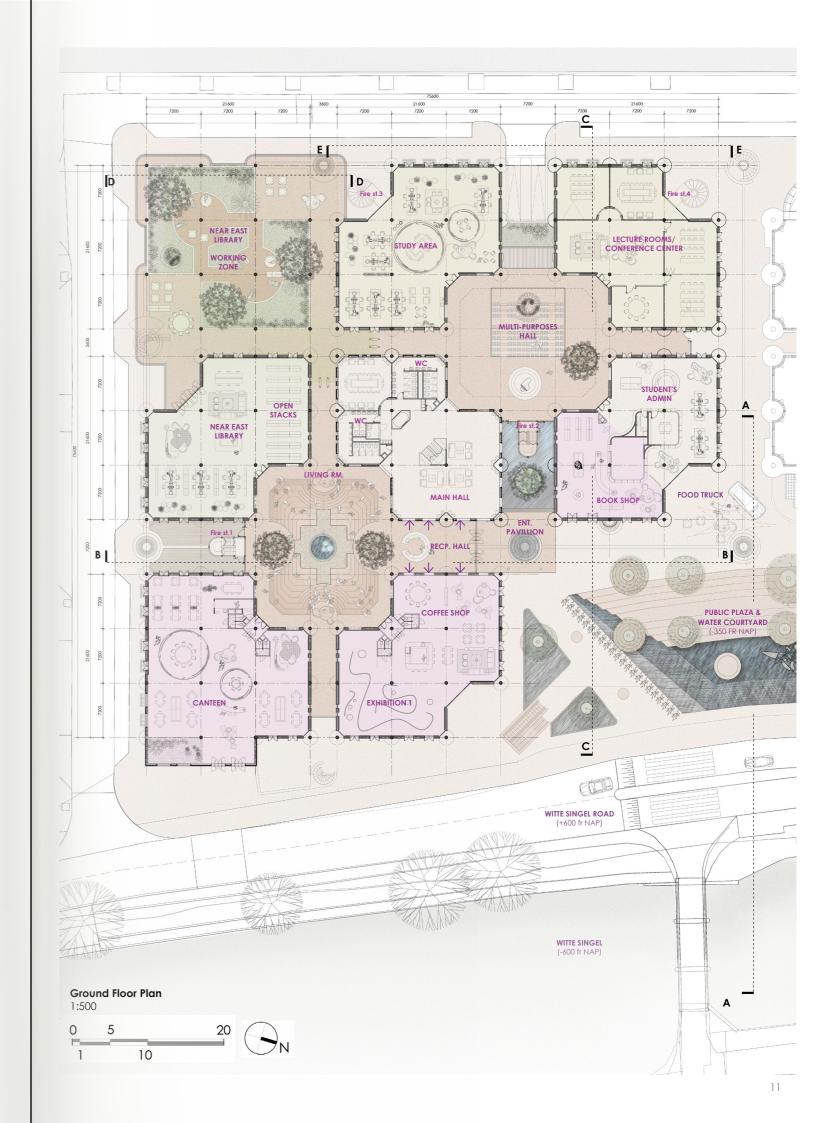

#### Area Tabulation | New GFA: 19,500 sq.m.

| Student's workspace |           |          | 2000 sqm  | 10% |
|---------------------|-----------|----------|-----------|-----|
| Lecture rooms       |           |          | 2100 sqm  | 11% |
| S                   | 30 sqm    | 18 units |           | /   |
| M                   | 50sqm     | 8 units  |           |     |
| L                   | 85 sqm    | 3 units  |           |     |
| XL                  | 400 sqm   | 3 units  |           |     |
| Library             |           |          | 2200 sqm  | 11% |
| Exhibition hall     |           |          | 800 sqm   | 4%  |
| Hall 1              | 150 sqm   |          |           |     |
| Hall 2              | 230sqm    |          |           |     |
| Hall 3              | 420 sqm   |          |           |     |
| Office              |           |          | 5500 sqm  | 28% |
| Book shop           |           |          | 300 sqm   | 2%  |
| F&B                 |           |          | 1550 sqm  | 8%  |
| Residences 28 Units |           |          | 2000 sqm  | 10% |
| Studio              | 25-28 sqm | 18 units |           | •   |
| 1 bedroom           | 38-45 sqm | 4 units  |           |     |
| 2 bedrooms          | 90 sqm    | 4 units  |           |     |
| 3 bedrooms          | 180 sqm   | 2 units  |           |     |
| Circulation         |           |          | 1550 sqm  | 8%  |
| M&E                 |           |          | 850 sqm   | 4%  |
| Others              |           |          | 650 sqm   | 3%  |
|                     |           |          | 19500 sqm |     |