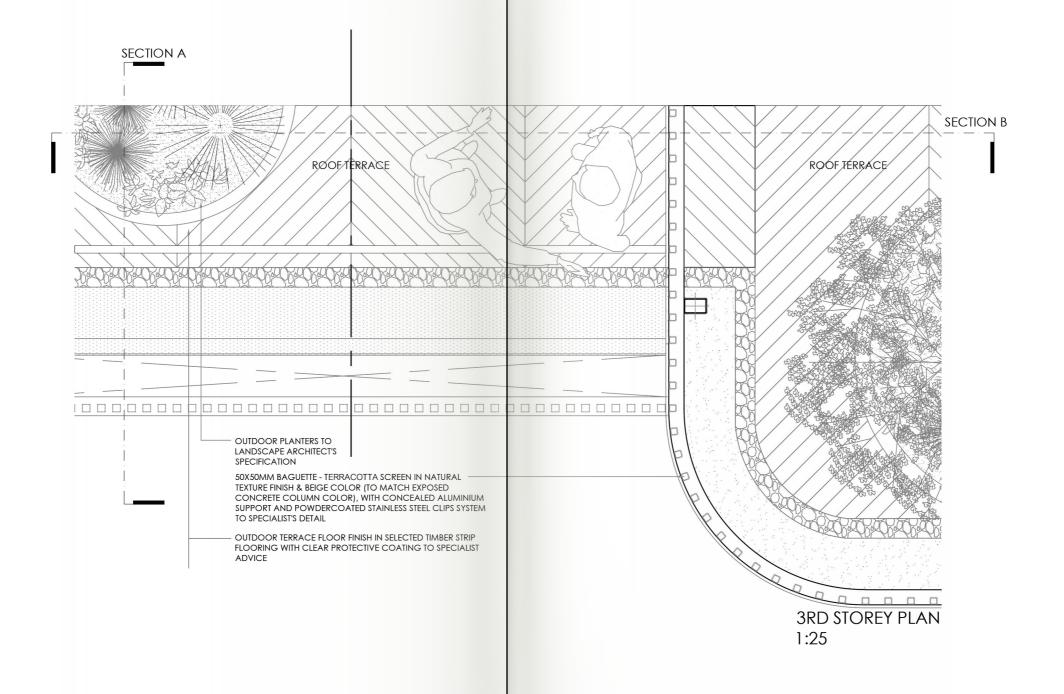

#### **ANNOTATIONS**

- 1 | 50X50MM BAGUETTE TERRACOTTA SCREEN IN NATURAL TEXTURE FINISH & BEIGE/LIGHT GREY COLOR (TO MATCH EXPOSED CONCRETE COLUMN COLOR)
- CONCEALED ALUMINIUM SUPPORT AND BEIGE/LIGHT GREY COLORPOWDER COATED STAINLESS STEEL CLIPS SYSTEM TO SPECIALIST'S DETAIL
- 3 250X125X5MM THK. L-ANGLE M/S BEAM AS SCREEN FRAMINMG (TO STRUCTURAL ENGR'S'S SPECIFICATION) IN SELECTED BEIGE/LIGHT GREY COLOR SPRAY PAINTED TO MATCH TERRACOTTA SCREEN
- EXTERNAL WALLS IN 150MM WIDE, 24MM THK
  TERRACOTTA TILE IN NATURAL TEXTURE FINISH &
  BEIGE/LIGHT GREY COLOR (TO MATCH EXPOSED
  CONCRETE COLUMN COLOR)
- 5 WALL CLADDING FIXING IN CASTED ZINC CLIPS/ANCHOR SUPPORT SYSTEM TO SPECIALIST'S DETAIL
- 6 50X50MM BAGUETTE TERRACOTTA BALUSTRATES N NATURAL TEXTURE FINISH & BEIGE COLOR, WITH CONCEALED ALUMINIUM SUPPORT AND POWDERCOATED STAINLESS STEEL CLIPS SYSTEM
- 7 10MM THK. M/S FLAT PALTE AS RAILING FRAMING IN N SELECTED BEIGE/LIGHT GREY COLOR SPRAY PAINTED TO MATCH TERRACOTTA SCREEN
- 8 OUTDOOR TERRACE FLOOR FINISH IN 100MM WIDE, 20MM THK. SELECTED TIMBER STRIP FLOORING WITH CLEAR PROTECTIVE COATING TO SPECIALIST ADVICE
- 9 RC FLAT ROOF WITH SCUPPER DRAIN WITH PEBBLES STONE IN SELECTED SIZES, COLOR TO MATH TIMBER FLOOR
- THERMAL INSULATION TO SPECIALIST'S SPECIFICATION
- 11 G/S FLASHING SEALED & SEALANT TO SPECIALIST'S DETAIL IN SELECTED MAT BEIGE/LIGHT GREY COLOR COATED
- 12 WATERPROOFING MEMBRANE TO ARCHITECT'S APPROVAL
- 13 NEW RC SLAB WITH METAL DECK STRUCTURE TO ENGINEER'S DETAIL
- 14 LIGHT COVE WITH WARM WHITE FLUORESCENT LIGHT FIXTURES
- 15 CONCEALED ROLLER BLIND TO SPECIALIST'S DETAIL
- 6 9MM THK. FIBROUS PLASTER BOARD CEILING IN WHITE EMULSION PAINT FINISH
- 17 ALUMINIUM SLIDING DOOR IN SELECTED GRAY POWDER COATED FINISH
- 8 FIXED GLASS WINDOW WITH ALUMINIUM FRAME IN SELECTED GRAY POWDER COATED FINISH
- 9 LIGHT FILTERING CURTAIN CURTAIN TO INTERIOR DESIGNER SELECTION AND SPECIFICATIONS
- 20 250X150X5MM THK. RSH M/S BEAM TO STRUCTURAL ENGR'S DETAIL
- 21 200X100X5MM THK. L-ANGLE M/S BEAM AS AS WINDOW FRAMEING, TO STRUCTURAL ENGR'S'S SPECIFICATION
- 22 EXISTING PARAPETWALL / BRICK MASONRY ACADES TO BE RETAIN AND MADE GOOD