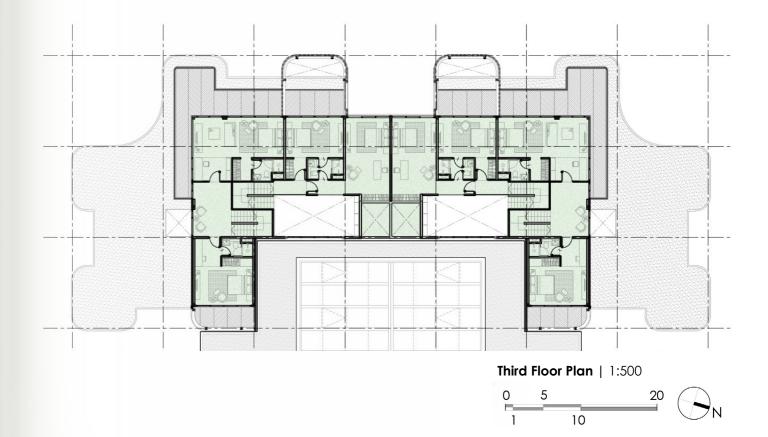

## **Design Experiment**Room layout - Extension parts

Type G 2 Bedrooms Unit (Duplex) 94.30 sq.m.

2 bedrooms (duplex) 94 sqm 2 units

| Residences 26 Units |           |    |       | 2000 | sqm |
|---------------------|-----------|----|-------|------|-----|
| Studio              | 25-38 sqm | 16 | units |      |     |
| 1 bedroom           | 38-45 sqm | 4  | units |      |     |
| 2 bedrooms          | 90 sqm    | 4  | units |      |     |
| 2 bedrooms (duplex) | 94 sqm    | 2  | units |      |     |
| 3 bedrooms (duplex) | 198 sqm   | 2  | units |      |     |