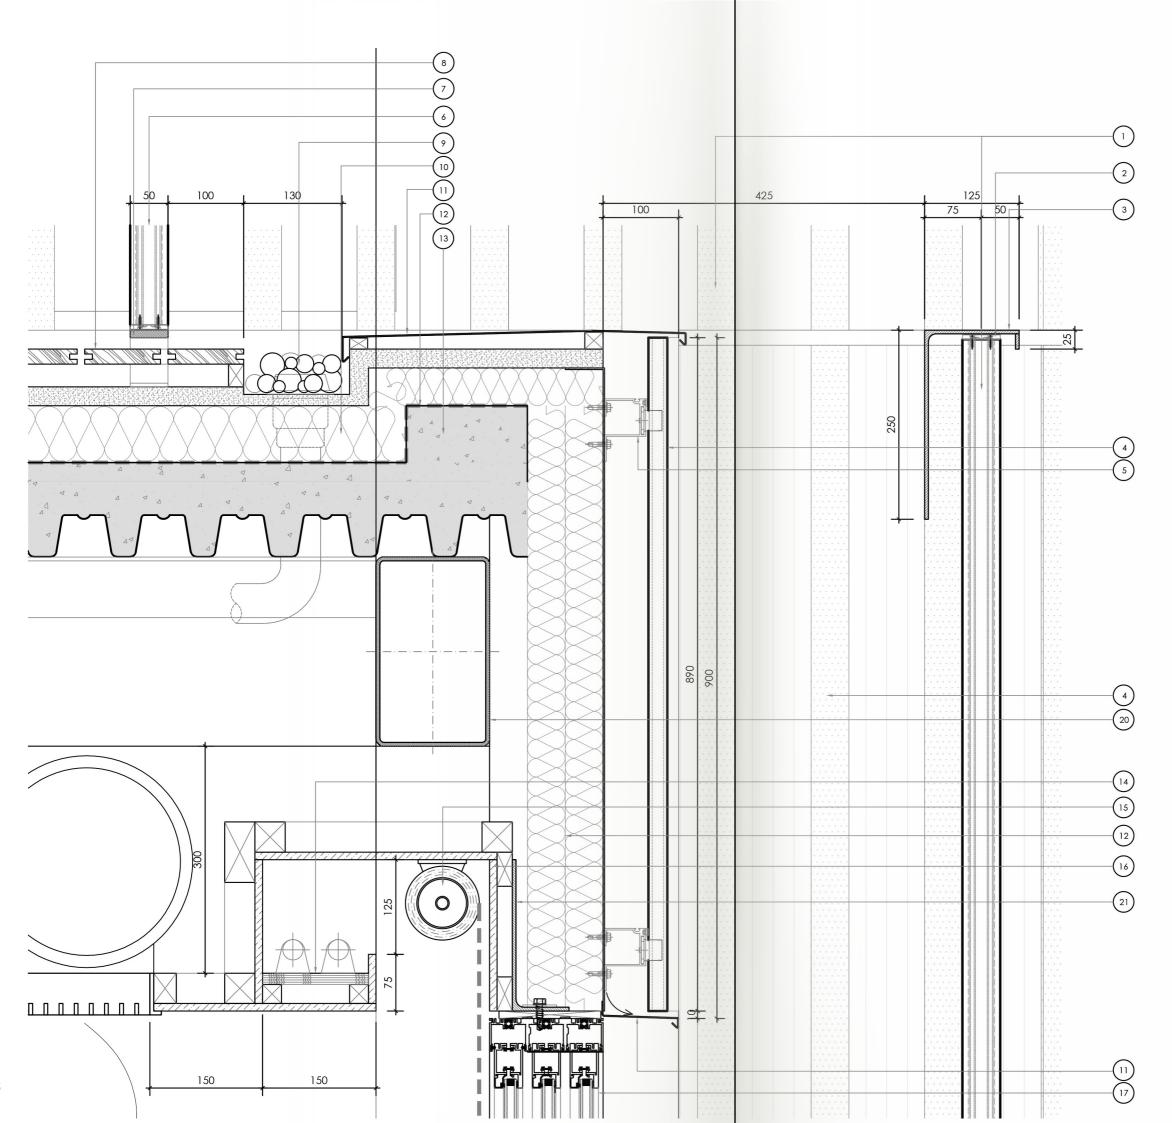

#### **ANNOTATIONS**

- 1 | 50X50MM BAGUETTE TERRACOTTA SCREEN IN NATURAL TEXTURE FINISH & BEIGE/LIGHT GREY COLOR (TO MATCH EXPOSED CONCRETE COLUMN COLOR)
- CONCEALED ALUMINIUM SUPPORT AND BEIGE/LIGHT GREY COLORPOWDER COATED STAINLESS STEEL CLIPS SYSTEM TO SPECIALIST'S DETAIL
- 3 250X125X5MM THK. L-ANGLE M/S BEAM AS SCREEN FRAMINMG (TO STRUCTURAL ENGR'S'S SPECIFICATION) IN SELECTED BEIGE/LIGHT GREY COLOR SPRAY PAINTED TO MATCH TERRACOTTA SCREEN
- EXTERNAL WALLS IN 150MM WIDE, 24MM THK
  TERRACOTTA TILE IN NATURAL TEXTURE FINISH &
  BEIGE/LIGHT GREY COLOR (TO MATCH EXPOSED
  CONCRETE COLUMN COLOR)
- 5 WALL CLADDING FIXING IN CASTED ZINC CLIPS/ANCHOR SUPPORT SYSTEM TO SPECIALIST'S DETAIL
- 6 50X50MM BAGUETTE TERRACOTTA BALUSTRATES N NATURAL TEXTURE FINISH & BEIGE COLOR, WITH CONCEALED ALUMINIUM SUPPORT AND POWDERCOATED STAINLESS STEEL CLIPS SYSTEM
- 7 10MM THK. M/S FLAT PALTE AS RAILING FRAMING IN N SELECTED BEIGE/LIGHT GREY COLOR SPRAY PAINTED TO MATCH TERRACOTTA SCREEN
- 8 OUTDOOR TERRACE FLOOR FINISH IN 100MM WIDE, 20MM THK. SELECTED TIMBER STRIP FLOORING WITH CLEAR PROTECTIVE COATING TO SPECIALIST ADVICE
- 9 RC FLAT ROOF WITH SCUPPER DRAIN WITH PEBBLES STONE IN SELECTED SIZES, COLOR TO MATH TIMBER FLOOR
- THERMAL INSULATION TO SPECIALIST'S SPECIFICATION
- 11 G/S FLASHING SEALED & SEALANT TO SPECIALIST'S DETAIL IN SELECTED MAT BEIGE/LIGHT GREY COLOR COATED
- 12 WATERPROOFING MEMBRANE TO ARCHITECT'S APPROVAL
- 13 NEW RC SLAB WITH METAL DECK STRUCTURE TO ENGINEER'S DETAIL
- 14 LIGHT COVE WITH WARM WHITE FLUORESCENT LIGHT FIXTURES
- 15 CONCEALED ROLLER BLIND TO SPECIALIST'S DETAIL
- 6 9MM THK. FIBROUS PLASTER BOARD CEILING IN WHITE EMULSION PAINT FINISH
- 17 ALUMINIUM SLIDING DOOR IN SELECTED GRAY POWDER COATED FINISH
- 8 FIXED GLASS WINDOW WITH ALUMINIUM FRAME IN SELECTED GRAY POWDER COATED FINISH
- 9 LIGHT FILTERING CURTAIN CURTAIN TO INTERIOR DESIGNER SELECTION AND SPECIFICATIONS
- 20 250X150X5MM THK. RSH M/S BEAM TO STRUCTURAL ENGR'S DETAIL
- 21 200X100X5MM THK. L-ANGLE M/S BEAM AS AS WINDOW FRAMEING, TO STRUCTURAL ENGR'S'S SPECIFICATION
- 22 EXISTING PARAPETWALL / BRICK MASONRY ACADES TO BE RETAIN AND MADE GOOD