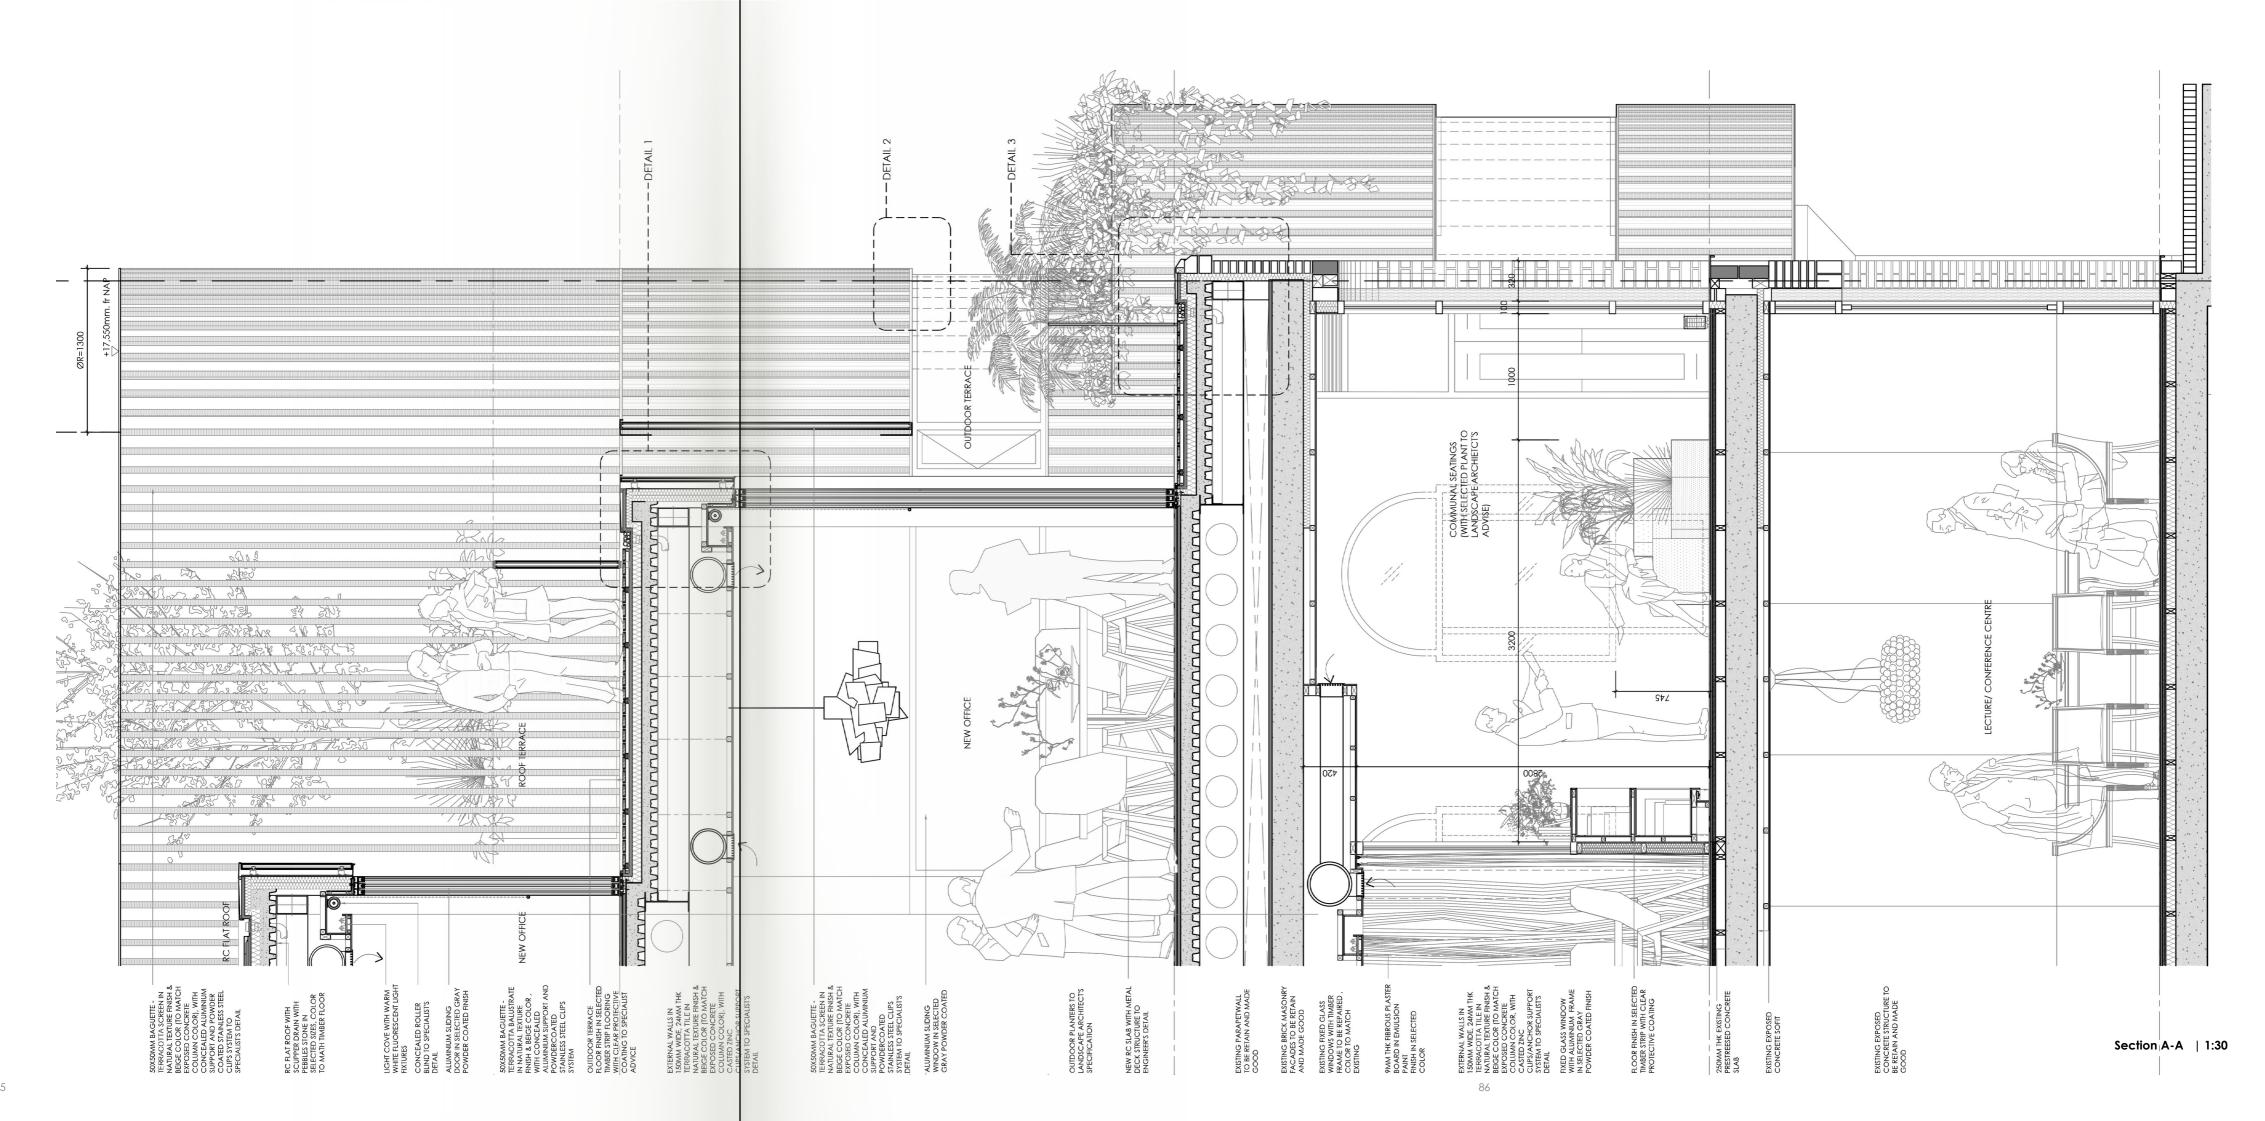

#### **ANNOTATIONS**

- 1 | 50X50MM BAGUETTE TERRACOTTA SCREEN IN NATURAL TEXTURE FINISH & BEIGE/LIGHT GREY COLOR (TO MATCH EXPOSED CONCRETE COLUMN COLOR)
- CONCEALED ALUMINIUM SUPPORT AND BEIGE/LIGHT GREY COLORPOWDER COATED STAINLESS STEEL CLIPS SYSTEM TO SPECIALIST'S DETAIL
- 3 250X125X5MM THK. L-ANGLE M/S BEAM AS SCREEN FRAMINMG (TO STRUCTURAL ENGR'S'S SPECIFICATION) IN SELECTED BEIGE/LIGHT GREY COLOR SPRAY PAINTED TO MATCH TERRACOTTA SCREEN
- EXTERNAL WALLS IN 150MM WIDE, 24MM THK
  TERRACOTTA TILE IN NATURAL TEXTURE FINISH &
  BEIGE/LIGHT GREY COLOR (TO MATCH EXPOSED
  CONCRETE COLUMN COLOR)
- 5 WALL CLADDING FIXING IN CASTED ZINC CLIPS/ANCHOR SUPPORT SYSTEM TO SPECIALIST'S DETAIL
- 6 50X50MM BAGUETTE TERRACOTTA BALUSTRATES N NATURAL TEXTURE FINISH & BEIGE COLOR, WITH CONCEALED ALUMINIUM SUPPORT AND POWDERCOATED STAINLESS STEEL CLIPS SYSTEM
- 7 10MM THK. M/S FLAT PALTE AS RAILING FRAMING IN N SELECTED BEIGE/LIGHT GREY COLOR SPRAY PAINTED TO MATCH TERRACOTTA SCREEN
- 8 OUTDOOR TERRACE FLOOR FINISH IN 100MM WIDE, 20MM THK. SELECTED TIMBER STRIP FLOORING WITH CLEAR PROTECTIVE COATING TO SPECIALIST ADVICE
- 9 RC FLAT ROOF WITH SCUPPER DRAIN WITH PEBBLES STONE IN SELECTED SIZES, COLOR TO MATH TIMBER FLOOR
- THERMAL INSULATION TO SPECIALIST'S SPECIFICATION
- 11 G/S FLASHING SEALED & SEALANT TO SPECIALIST'S DETAIL IN SELECTED MAT BEIGE/LIGHT GREY COLOR COATED
- 12 WATERPROOFING MEMBRANE TO ARCHITECT'S APPROVAL
- 13 NEW RC SLAB WITH METAL DECK STRUCTURE TO ENGINEER'S DETAIL
- 14 LIGHT COVE WITH WARM WHITE FLUORESCENT LIGHT FIXTURES
- 15 CONCEALED ROLLER BLIND TO SPECIALIST'S DETAIL
- 6 9MM THK. FIBROUS PLASTER BOARD CEILING IN WHITE EMULSION PAINT FINISH
- 17 ALUMINIUM SLIDING DOOR IN SELECTED GRAY POWDER COATED FINISH
- 8 FIXED GLASS WINDOW WITH ALUMINIUM FRAME IN SELECTED GRAY POWDER COATED FINISH
- 9 LIGHT FILTERING CURTAIN CURTAIN TO INTERIOR DESIGNER SELECTION AND SPECIFICATIONS
- 20 250X150X5MM THK. RSH M/S BEAM TO STRUCTURAL ENGR'S DETAIL
- 21 200X100X5MM THK. L-ANGLE M/S BEAM AS AS WINDOW FRAMEING, TO STRUCTURAL ENGR'S'S SPECIFICATION
- 22 EXISTING PARAPETWALL / BRICK MASONRY ACADES TO BE RETAIN AND MADE GOOD