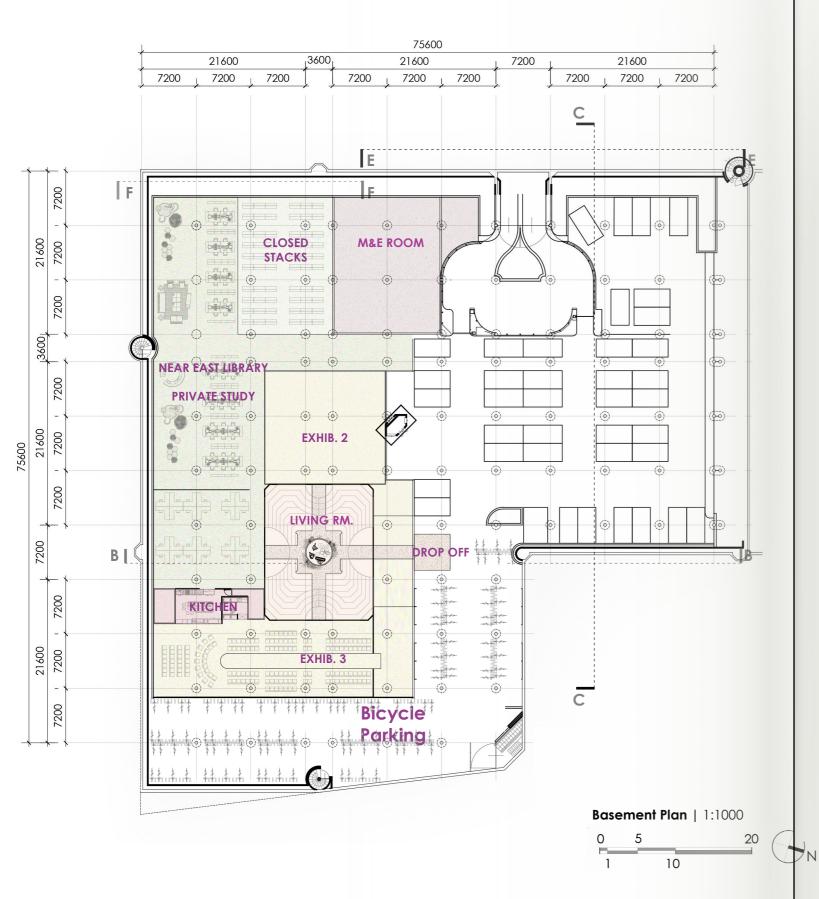

8%  |
| Residences 28 Units |           |          | 2000 sqm  | 10% |
| Studio              | 25-28 sqm | 18 units |           | •   |
| 1 bedroom           | 38-45 sqm | 4 units  |           |     |
| 2 bedrooms          | 90 sqm    | 4 units  |           |     |
| 3 bedrooms          | 180 sqm   | 2 units  |           |     |
| Circulation         |           |          | 1550 sqm  | 8%  |
| M&E                 |           |          | 850 sqm   | 4%  |
| Others              |           |          | 650 sqm   | 3%  |
|                     |           |          | 19500 sqm |     |



A place to LIVE, WORK and PLAY.
The model represents the architectural ambition of this graduation project - W. Taemeyachat, November 2017

 $\mathbf{4}$ 



**Functional Diagram** 





SOUTH CLUSTERS























































#### THE 70'S ZITKUIL









' a Living Museum'

































NORTH CLUSTERS























## **Design Experiment**Room layout - Extension parts







Type G 2 Bedrooms Unit (Duplex) 94.30 sq.m.



2 bedrooms (duplex) 94 sqm 2 units







| Residences 26 Units |           |    |       | 2000 | sqm |
|---------------------|-----------|----|-------|------|-----|
| Studio              | 25-38 sqm | 16 | units |      |     |
| 1 bedroom           | 38-45 sqm | 4  | units |      |     |
| 2 bedrooms          | 90 sqm    | 4  | units |      |     |
| 2 bedrooms (duplex) | 94 sqm    | 2  | units |      |     |
| 3 bedrooms (duplex) | 198 sqm   | 2  | units |      |     |

















#### **ANNOTATIONS**

- 1