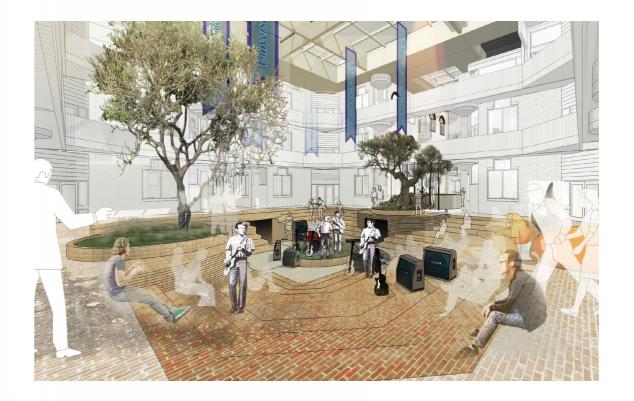

dio              | 25-28 sqm | 18 units |           | •   |
| 1 bedroom           | 38-45 sqm | 4 units  |           |     |
| 2 bedrooms          | 90 sqm    | 4 units  |           |     |
| 3 bedrooms          | 180 sqm   | 2 units  |           |     |
| Circulation         |           |          | 1550 sqm  | 8%  |
| M&E                 |           |          | 850 sqm   | 4%  |
| Others              |           |          | 650 sqm   | 3%  |
|                     |           |          | 19500 sqm |     |



A place to LIVE, WORK and PLAY.
The model represents the architectural ambition of this graduation project - W. Taemeyachat, November 2017

 $\mathbf{4}$ 



**Functional Diagram** 





SOUTH CLUSTERS























































#### THE 70'S ZITKUIL









' a Living Museum'

































NORTH CLUSTERS























## **Design Experiment**Room layout - Extension parts







Type G 2 Bedrooms Unit (Duplex) 94.30 sq.m.



2 bedrooms (duplex) 94 sqm 2 units







| Residences 26 Units |           |    |       | 2000 | sqm |
|---------------------|-----------|----|-------|------|-----|
| Studio              | 25-38 sqm | 16 | units |      |     |
| 1 bedroom           | 38-45 sqm | 4  | units |      |     |
| 2 bedrooms          | 90 sqm    | 4  | units |      |     |
| 2 bedrooms (duplex) | 94 sqm    | 2  | units |      |     |
| 3 bedrooms (duplex) | 198 sqm   | 2  | units |      |     |

















#### **ANNOTATIONS**

- 1 | 50X50MM BAGUETTE TERRACOTTA SCREEN IN NATURAL TEXTURE FINISH & BEIGE/LIGHT