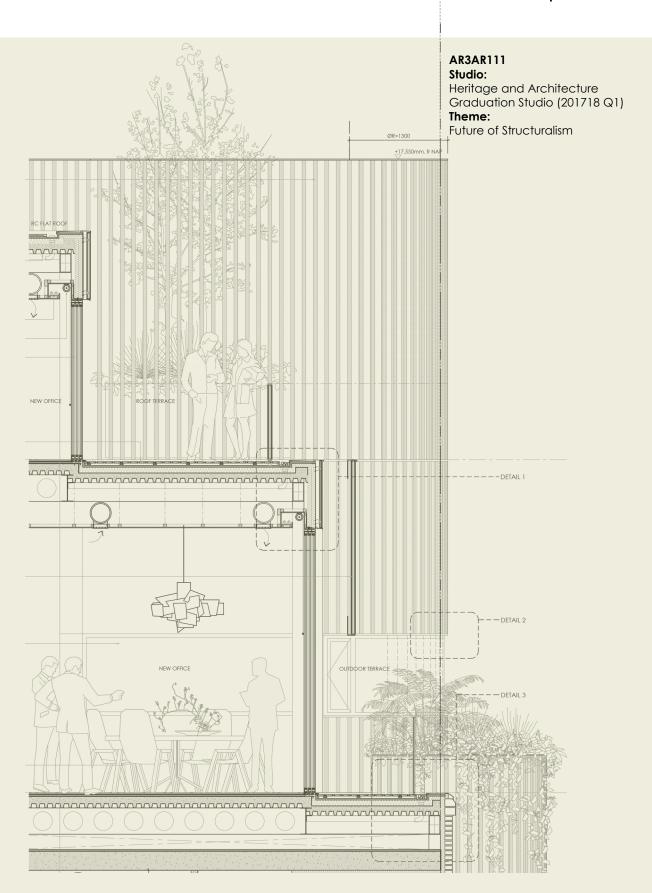

#### **ANNOTATIONS**

- 1 | 50X50MM BAGUETTE TERRACOTTA SCREEN IN NATURAL TEXTURE FINISH & BEIGE/LIGHT GREY COLOR (TO MATCH EXPOSED CONCRETE COLUMN COLOR)
- CONCEALED ALUMINIUM SUPPORT AND BEIGE/LIGHT GREY COLORPOWDER COATED STAINLESS STEEL CLIPS SYSTEM TO SPECIALIST'S DETAIL
- 3 250X125X5MM THK. L-ANGLE M/S BEAM AS SCREEN FRAMINMG (TO STRUCTURAL ENGR'S'S SPECIFICATION) IN SELECTED BEIGE/LIGHT GREY COLOR SPRAY PAINTED TO MATCH TERRACOTTA SCREEN
- EXTERNAL WALLS IN 150MM WIDE, 24MM THK
  TERRACOTTA TILE IN NATURAL TEXTURE FINISH &
  BEIGE/LIGHT GREY COLOR (TO MATCH EXPOSED
  CONCRETE COLUMN COLOR)
- 5 WALL CLADDING FIXING IN CASTED ZINC CLIPS/ANCHOR SUPPORT SYSTEM TO SPECIALIST'S DETAIL
- 6 50X50MM BAGUETTE TERRACOTTA BALUSTRATES N NATURAL TEXTURE FINISH & BEIGE COLOR, WITH CONCEALED ALUMINIUM SUPPORT AND POWDERCOATED STAINLESS STEEL CLIPS SYSTEM
- 7 10MM THK. M/S FLAT PALTE AS RAILING FRAMING IN N SELECTED BEIGE/LIGHT GREY COLOR SPRAY PAINTED TO MATCH TERRACOTTA SCREEN
- 8 OUTDOOR TERRACE FLOOR FINISH IN 100MM WIDE, 20MM THK. SELECTED TIMBER STRIP FLOORING WITH CLEAR PROTECTIVE COATING TO SPECIALIST ADVICE
- 9 RC FLAT ROOF WITH SCUPPER DRAIN WITH PEBBLES STONE IN SELECTED SIZES, COLOR TO MATH TIMBER FLOOR
- THERMAL INSULATION TO SPECIALIST'S SPECIFICATION
- 11 G/S FLASHING SEALED & SEALANT TO SPECIALIST'S DETAIL IN SELECTED MAT BEIGE/LIGHT GREY COLOR COATED
- 12 WATERPROOFING MEMBRANE TO ARCHITECT'S APPROVAL
- 13 NEW RC SLAB WITH METAL DECK STRUCTURE TO ENGINEER'S DETAIL
- 14 LIGHT COVE WITH WARM WHITE FLUORESCENT LIGHT FIXTURES
- 15 CONCEALED ROLLER BLIND TO SPECIALIST'S DETAIL
- 6 9MM THK. FIBROUS PLASTER BOARD CEILING IN WHITE EMULSION PAINT FINISH
- 17 ALUMINIUM SLIDING DOOR IN SELECTED GRAY POWDER COATED FINISH
- 8 FIXED GLASS WINDOW WITH ALUMINIUM FRAME IN SELECTED GRAY POWDER COATED FINISH
- 9 LIGHT FILTERING CURTAIN CURTAIN TO INTERIOR DESIGNER SELECTION AND SPECIFICATIONS
- 20 250X150X5MM THK. RSH M/S BEAM TO STRUCTURAL ENGR'S DETAIL
- 21 200X100X5MM THK. L-ANGLE M/S BEAM AS AS WINDOW FRAMEING, TO STRUCTURAL ENGR'S'S SPECIFICATION
- 22 EXISTING PARAPETWALL / BRICK MASONRY ACADES TO BE RETAIN AND MADE GOOD