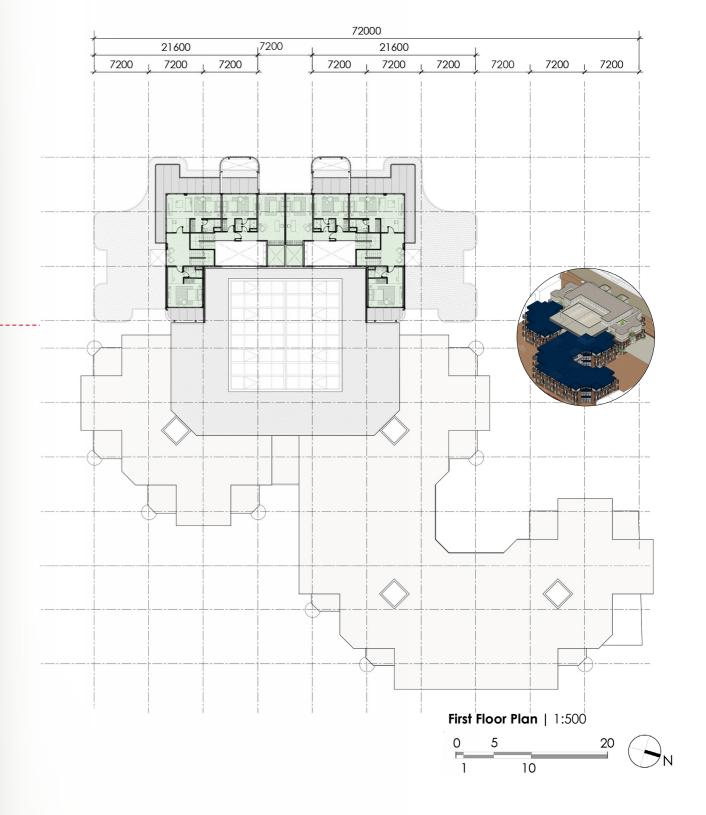

38-45 sqm | 4 units  |           |     |
| 2 bedrooms          | 90 sqm    | 4 units  |           |     |
| 3 bedrooms          | 180 sqm   | 2 units  |           |     |
| Circulation         |           |          | 1550 sqm  | 8%  |
| M&E                 |           |          | 850 sqm   | 4%  |
| Others              |           |          | 650 sqm   | 3%  |
|                     |           |          | 19500 sqm |     |



A place to LIVE, WORK and PLAY.
The model represents the architectural ambition of this graduation project - W. Taemeyachat, November 2017

 $\mathbf{4}$ 



**Functional Diagram** 





SOUTH CLUSTERS























































#### THE 70'S ZITKUIL









' a Living Museum'

































NORTH CLUSTERS























## **Design Experiment**Room layout - Extension parts







Type G 2 Bedrooms Unit (Duplex) 94.30 sq.m.



2 bedrooms (duplex) 94 sqm 2 units







| Residences 26 Units |           |    |       | 2000 | sqm |
|---------------------|-----------|----|-------|------|-----|
| Studio              | 25-38 sqm | 16 | units |      |     |
| 1 bedroom           | 38-45 sqm | 4  | units |      |     |
| 2 bedrooms          | 90 sqm    | 4  | units |      |     |
| 2 bedrooms (duplex) | 94 sqm    | 2  | units |      |     |
| 3 bedrooms (duplex) | 198 sqm   | 2  | units |      |     |

















#### **ANNOTATIONS**

- 1 | 50X50MM BAGUETTE TERRACOTTA SCREEN IN NATURAL TEXTURE FINISH & BEIGE/LIGHT GREY COLOR (TO MATCH EXPOSED CONCRETE COLUMN COLOR)
- CONCEALED ALUMINIUM SUPPORT AN