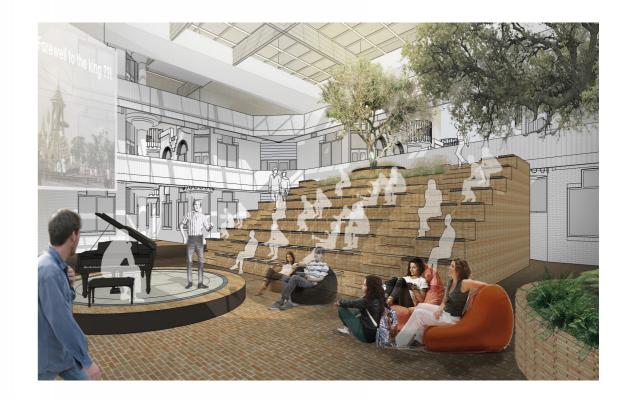

| 18 units |           | •   |
| 1 bedroom           | 38-45 sqm | 4 units  |           |     |
| 2 bedrooms          | 90 sqm    | 4 units  |           |     |
| 3 bedrooms          | 180 sqm   | 2 units  |           |     |
| Circulation         |           |          | 1550 sqm  | 8%  |
| M&E                 |           |          | 850 sqm   | 4%  |
| Others              |           |          | 650 sqm   | 3%  |
|                     |           |          | 19500 sqm |     |



A place to LIVE, WORK and PLAY.
The model represents the architectural ambition of this graduation project - W. Taemeyachat, November 2017

 $\mathbf{4}$ 



**Functional Diagram** 





SOUTH CLUSTERS























































#### THE 70'S ZITKUIL









' a Living Museum'

































NORTH CLUSTERS























## **Design Experiment**Room layout - Extension parts







Type G 2 Bedrooms Unit (Duplex) 94.30 sq.m.



2 bedrooms (duplex) 94 sqm 2 units







| Residences 26 Units |           |    |       | 2000 | sqm |
|---------------------|-----------|----|-------|------|-----|
| Studio              | 25-38 sqm | 16 | units |      |     |
| 1 bedroom           | 38-45 sqm | 4  | units |      |     |
| 2 bedrooms          | 90 sqm    | 4  | units |      |     |
| 2 bedrooms (duplex) | 94 sqm    | 2  | units |      |     |
| 3 bedrooms (duplex) | 198 sqm   | 2  | units |      |     |

















#### **ANNOTATIONS**

- 1 | 50X50MM BAGUETTE TERRACOTTA SCREEN IN NATURAL TEXTURE FINISH & BEIGE/LIGHT GREY COLOR (TO MATCH EXPOSED