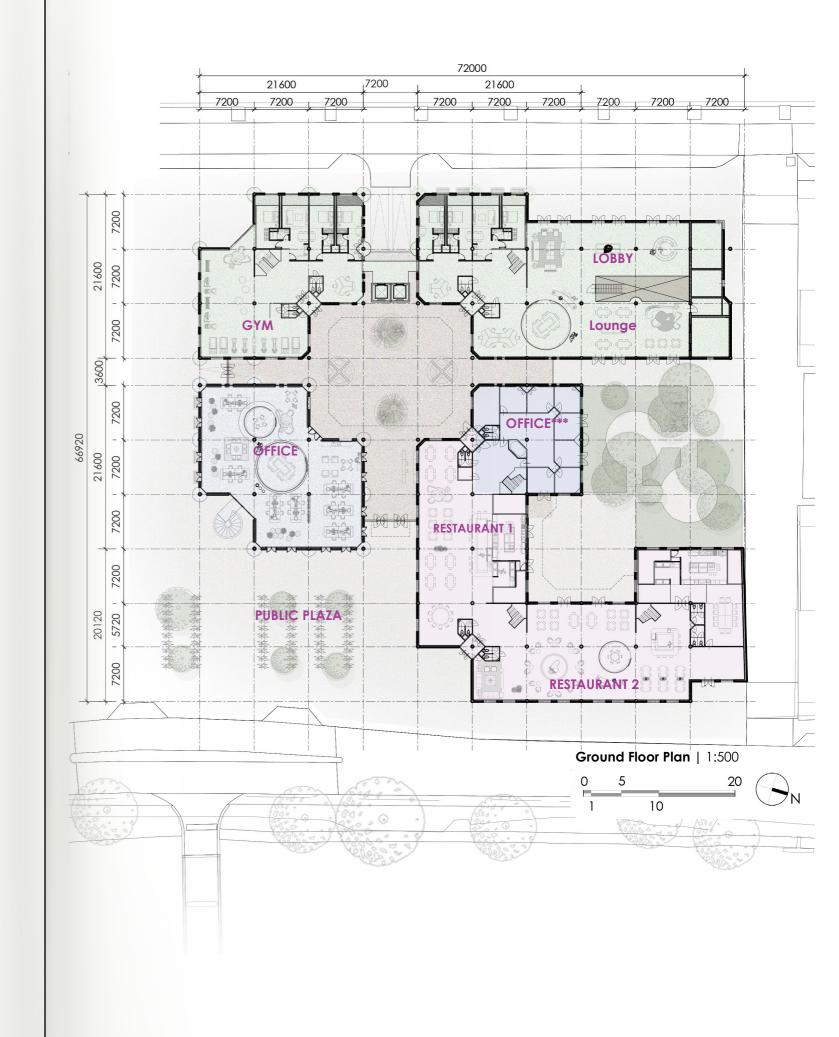

#### Area Tabulation | New GFA: 19,500 sq.m.

| Student's workspace |           |          | 2000 sqm  | 10% |
|---------------------|-----------|----------|-----------|-----|
| Lecture rooms       |           |          | 2100 sqm  | 11% |
| S                   | 30 sqm    | 18 units |           | /   |
| M                   | 50sqm     | 8 units  |           |     |
| L                   | 85 sqm    | 3 units  |           |     |
| XL                  | 400 sqm   | 3 units  |           |     |
| Library             |           |          | 2200 sqm  | 11% |
| Exhibition hall     |           |          | 800 sqm   | 4%  |
| Hall 1              | 150 sqm   |          |           |     |
| Hall 2              | 230sqm    |          |           |     |
| Hall 3              | 420 sqm   |          |           |     |
| Office              |           |          | 5500 sqm  | 28% |
| Book shop           |           |          | 300 sqm   | 2%  |
| F&B                 |           |          | 1550 sqm  | 8%  |
| Residences 28 Units |           |          | 2000 sqm  | 10% |
| Studio              | 25-28 sqm | 18 units |           | •   |
| 1 bedroom           | 38-45 sqm | 4 units  |           |     |
| 2 bedrooms          | 90 sqm    | 4 units  |           |     |
| 3 bedrooms          | 180 sqm   | 2 units  |           |     |
| Circulation         |           |          | 1550 sqm  | 8%  |
| M&E                 |           |          | 850 sqm   | 4%  |
| Others              |           |          | 650 sqm   | 3%  |
|                     |           |          | 19500 sqm |     |