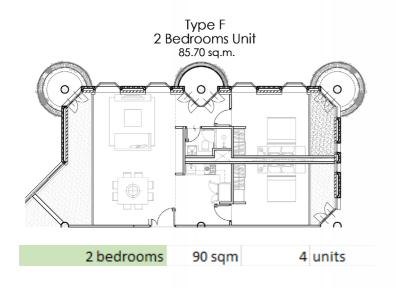

## **Design Experiment**Room layout - Extension parts

Type G 2 Bedrooms Unit (Duplex) 94.30 sq.m.

2 bedrooms (duplex) 94 sqm 2 units

| Residences 26 Units |           |    |       | 2000 | sqm |
|---------------------|-----------|----|-------|------|-----|
| Studio              | 25-38 sqm | 16 | units |      |     |
| 1 bedroom           | 38-45 sqm | 4  | units |      |     |
| 2 bedrooms          | 90 sqm    | 4  | units |      |     |
| 2 bedrooms (duplex) | 94 sqm    | 2  | units |      |     |
| 3 bedrooms (duplex) | 198 sqm   | 2  | units |      |     |