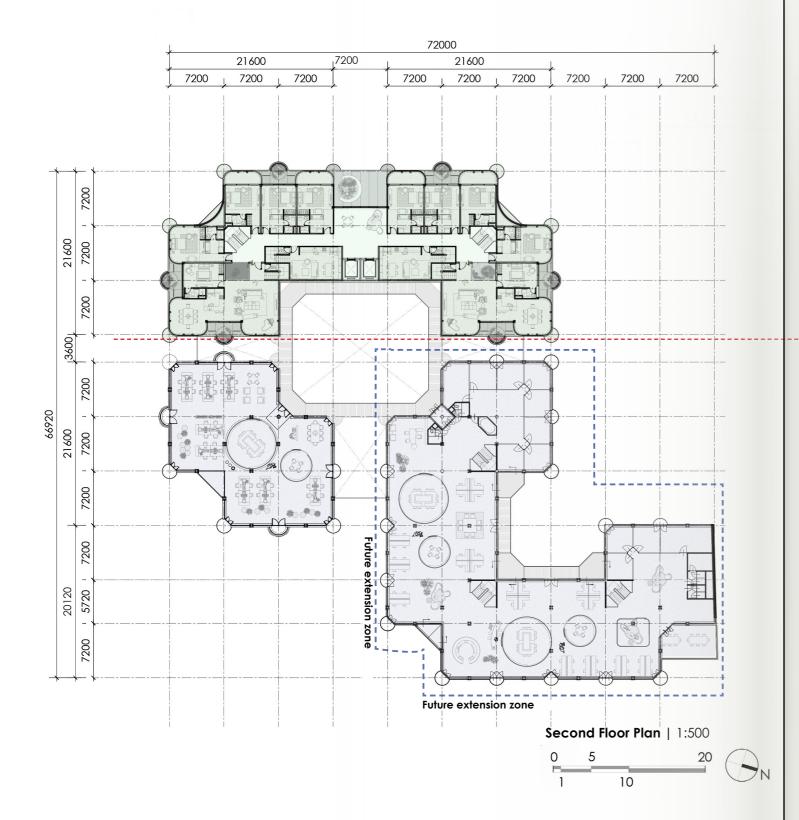

| 38-45 sqm | 4 units  |           |     |
| 2 bedrooms          | 90 sqm    | 4 units  |           |     |
| 3 bedrooms          | 180 sqm   | 2 units  |           |     |
| Circulation         |           |          | 1550 sqm  | 8%  |
| M&E                 |           |          | 850 sqm   | 4%  |
| Others              |           |          | 650 sqm   | 3%  |
|                     |           |          | 19500 sqm |     |



A place to LIVE, WORK and PLAY.
The model represents the architectural ambition of this graduation project - W. Taemeyachat, November 2017

 $\mathbf{4}$ 



**Functional Diagram** 





SOUTH CLUSTERS























































#### THE 70'S ZITKUIL









' a Living Museum'

































NORTH CLUSTERS























## **Design Experiment**Room layout - Extension parts







Type G 2 Bedrooms Unit (Duplex) 94.30 sq.m.



2 bedrooms (duplex) 94 sqm 2 units







| Residences 26 Units |           |    |       | 2000 | sqm |
|---------------------|-----------|----|-------|------|-----|
| Studio              | 25-38 sqm | 16 | units |      |     |
| 1 bedroom           | 38-45 sqm | 4  | units |      |     |
| 2 bedrooms          | 90 sqm    | 4  | units |      |     |
| 2 bedrooms (duplex) | 94 sqm    | 2  | units |      |     |
| 3 bedrooms (duplex) | 198 sqm   | 2  | units |      |     |

















#### **ANNOTATIONS**

- 1 | 50X50MM BAGUETTE TERRACOTTA SCREEN IN NATURAL TEXTURE FINISH & BEIGE/LIGHT GREY COLOR (TO MATCH EXPOSED CONCRETE COLUMN COLOR)
- CONCEALED ALUMINIUM SUPPORT