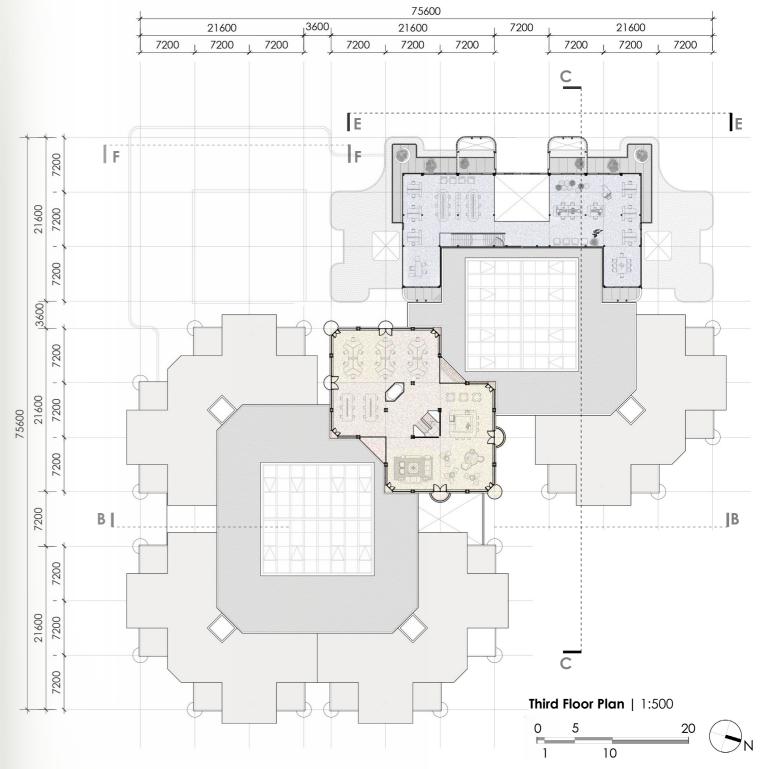

| Residences 28 Units |           |          | 2000 sqm  | 10% |
| Studio              | 25-28 sqm | 18 units |           | •   |
| 1 bedroom           | 38-45 sqm | 4 units  |           |     |
| 2 bedrooms          | 90 sqm    | 4 units  |           |     |
| 3 bedrooms          | 180 sqm   | 2 units  |           |     |
| Circulation         |           |          | 1550 sqm  | 8%  |
| M&E                 |           |          | 850 sqm   | 4%  |
| Others              |           |          | 650 sqm   | 3%  |
|                     |           |          | 19500 sqm |     |



A place to LIVE, WORK and PLAY.
The model represents the architectural ambition of this graduation project - W. Taemeyachat, November 2017

 $\mathbf{4}$ 



**Functional Diagram** 





SOUTH CLUSTERS























































#### THE 70'S ZITKUIL









' a Living Museum'

































NORTH CLUSTERS























## **Design Experiment**Room layout - Extension parts







Type G 2 Bedrooms Unit (Duplex) 94.30 sq.m.



2 bedrooms (duplex) 94 sqm 2 units







| Residences 26 Units |           |    |       | 2000 | sqm |
|---------------------|-----------|----|-------|------|-----|
| Studio              | 25-38 sqm | 16 | units |      |     |
| 1 bedroom           | 38-45 sqm | 4  | units |      |     |
| 2 bedrooms          | 90 sqm    | 4  | units |      |     |
| 2 bedrooms (duplex) | 94 sqm    | 2  | units |      |     |
| 3 bedrooms (duplex) | 198 sqm   | 2  | units |      |     |

















#### **ANNOTATIONS**

- 1 | 50X5