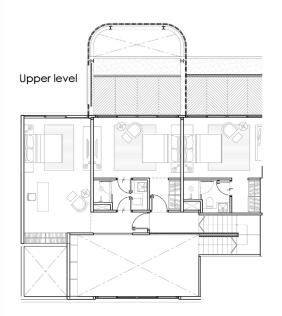

## **Design Experiment**Room layout - Extension parts

Type G 2 Bedrooms Unit (Duplex) 94.30 sq.m.

2 bedrooms (duplex) 94 sqm 2 units

| Residences 26 Units |           |    |       | 2000 | sqm |
|---------------------|-----------|----|-------|------|-----|
| Studio              | 25-38 sqm | 16 | units |      |     |
| 1 bedroom           | 38-45 sqm | 4  | units |      |     |
| 2 bedrooms          | 90 sqm    | 4  | units |      |     |
| 2 bedrooms (duplex) | 94 sqm    | 2  | units |      |     |
| 3 bedrooms (duplex) | 198 sqm   | 2  | units |      |     |