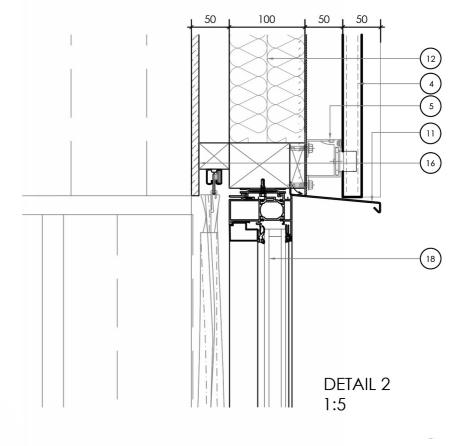

#### **ANNOTATIONS**

- 1 | 50X50MM BAGUETTE TERRACOTTA SCREEN IN NATURAL TEXTURE FINISH & BEIGE/LIGHT GREY COLOR (TO MATCH EXPOSED CONCRETE COLUMN COLOR)
- CONCEALED ALUMINIUM SUPPORT AND BEIGE/LIGHT GREY COLORPOWDER COATED STAINLESS STEEL CLIPS SYSTEM TO SPECIALIST'S DETAIL
- 3 250X125X5MM THK. L-ANGLE M/S BEAM AS SCREEN FRAMINMG (TO STRUCTURAL ENGR'S'S SPECIFICATION) IN SELECTED BEIGE/LIGHT GREY COLOR SPRAY PAINTED TO MATCH TERRACOTTA SCREEN
- EXTERNAL WALLS IN 150MM WIDE, 24MM THK
  TERRACOTTA TILE IN NATURAL TEXTURE FINISH &
  BEIGE/LIGHT GREY COLOR (TO MATCH EXPOSED
  CONCRETE COLUMN COLOR)
- 5 WALL CLADDING FIXING IN CASTED ZINC CLIPS/ANCHOR SUPPORT SYSTEM TO SPECIALIST'S DETAIL
- 6 50X50MM BAGUETTE TERRACOTTA BALUSTRATES N NATURAL TEXTURE FINISH & BEIGE COLOR, WITH CONCEALED ALUMINIUM SUPPORT AND POWDERCOATED STAINLESS STEEL CLIPS SYSTEM
- 7 10MM THK. M/S FLAT PALTE AS RAILING FRAMING IN N SELECTED BEIGE/LIGHT GREY COLOR SPRAY PAINTED TO MATCH TERRACOTTA SCREEN
- 8 OUTDOOR TERRACE FLOOR FINISH IN 100MM WIDE, 20MM THK. SELECTED TIMBER STRIP FLOORING WITH CLEAR PROTECTIVE COATING TO SPECIALIST ADVICE
- 9 RC FLAT ROOF WITH SCUPPER DRAIN WITH PEBBLES STONE IN SELECTED SIZES, COLOR TO MATH TIMBER FLOOR
- THERMAL INSULATION TO SPECIALIST'S SPECIFICATION
- 11 G/S FLASHING SEALED & SEALANT TO SPECIALIST'S DETAIL IN SELECTED MAT BEIGE/LIGHT GREY COLOR COATED
- 12 WATERPROOFING MEMBRANE TO ARCHITECT'S APPROVAL
- 13 NEW RC SLAB WITH METAL DECK STRUCTURE TO ENGINEER'S DETAIL
- 14 LIGHT COVE WITH WARM WHITE FLUORESCENT LIGHT FIXTURES
- 15 CONCEALED ROLLER BLIND TO SPECIALIST'S DETAIL
- 6 9MM THK. FIBROUS PLASTER BOARD CEILING IN WHITE EMULSION PAINT FINISH
- 17 ALUMINIUM SLIDING DOOR IN SELECTED GRAY POWDER COATED FINISH
- 8 FIXED GLASS WINDOW WITH ALUMINIUM FRAME IN SELECTED GRAY POWDER COATED FINISH
- 9 LIGHT FILTERING CURTAIN CURTAIN TO INTERIOR DESIGNER SELECTION AND SPECIFICATIONS
- 20 250X150X5MM THK. RSH M/S BEAM TO STRUCTURAL ENGR'S DETAIL
- 21 200X100X5MM THK. L-ANGLE M/S BEAM AS AS WINDOW FRAMEING, TO STRUCTURAL ENGR'S'S SPECIFICATION
- 22 EXISTING PARAPETWALL / BRICK MASONRY ACADES TO BE RETAIN AND MADE GOOD