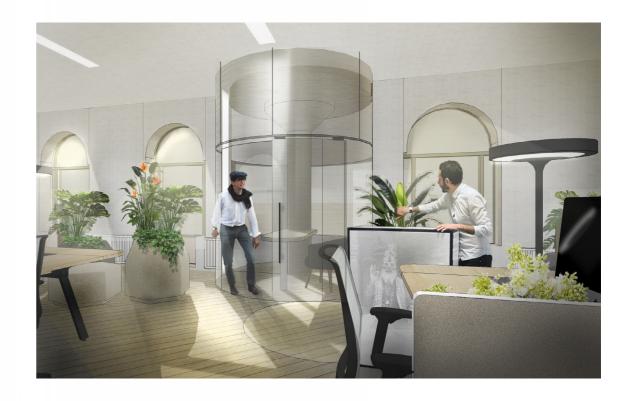

| •   |
| 1 bedroom           | 38-45 sqm | 4 units  |           |     |
| 2 bedrooms          | 90 sqm    | 4 units  |           |     |
| 3 bedrooms          | 180 sqm   | 2 units  |           |     |
| Circulation         |           |          | 1550 sqm  | 8%  |
| M&E                 |           |          | 850 sqm   | 4%  |
| Others              |           |          | 650 sqm   | 3%  |
|                     |           |          | 19500 sqm |     |



A place to LIVE, WORK and PLAY.
The model represents the architectural ambition of this graduation project - W. Taemeyachat, November 2017

 $\mathbf{4}$ 



**Functional Diagram** 





SOUTH CLUSTERS























































#### THE 70'S ZITKUIL









' a Living Museum'

































NORTH CLUSTERS























## **Design Experiment**Room layout - Extension parts







Type G 2 Bedrooms Unit (Duplex) 94.30 sq.m.



2 bedrooms (duplex) 94 sqm 2 units







| Residences 26 Units |           |    |       | 2000 | sqm |
|---------------------|-----------|----|-------|------|-----|
| Studio              | 25-38 sqm | 16 | units |      |     |
| 1 bedroom           | 38-45 sqm | 4  | units |      |     |
| 2 bedrooms          | 90 sqm    | 4  | units |      |     |
| 2 bedrooms (duplex) | 94 sqm    | 2  | units |      |     |
| 3 bedrooms (duplex) | 198 sqm   | 2  | units |      |     |

















#### **ANNOTATIONS**

- 1 | 50X50MM BAGUETTE TERRACOTTA SCREEN IN NATURAL TEXTURE FINISH & BEIGE/LIGHT GREY COLOR (TO MATCH EXPOSED CONCRETE COLUMN COLOR)