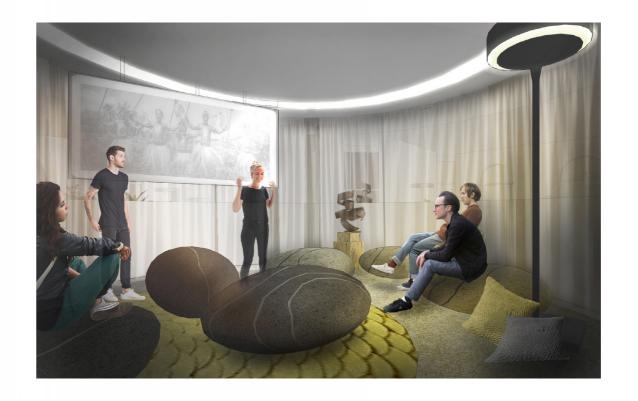

| •   |
| 1 bedroom           | 38-45 sqm | 4 units  |           |     |
| 2 bedrooms          | 90 sqm    | 4 units  |           |     |
| 3 bedrooms          | 180 sqm   | 2 units  |           |     |
| Circulation         |           |          | 1550 sqm  | 8%  |
| M&E                 |           |          | 850 sqm   | 4%  |
| Others              |           |          | 650 sqm   | 3%  |
|                     |           |          | 19500 sqm |     |



A place to LIVE, WORK and PLAY.
The model represents the architectural ambition of this graduation project - W. Taemeyachat, November 2017

 $\mathbf{4}$ 



**Functional Diagram** 





SOUTH CLUSTERS























































#### THE 70'S ZITKUIL









' a Living Museum'

































NORTH CLUSTERS























## **Design Experiment**Room layout - Extension parts







Type G 2 Bedrooms Unit (Duplex) 94.30 sq.m.



2 bedrooms (duplex) 94 sqm 2 units







| Residences 26 Units |           |    |       | 2000 | sqm |
|---------------------|-----------|----|-------|------|-----|
| Studio              | 25-38 sqm | 16 | units |      |     |
| 1 bedroom           | 38-45 sqm | 4  | units |      |     |
| 2 bedrooms          | 90 sqm    | 4  | units |      |     |
| 2 bedrooms (duplex) | 94 sqm    | 2  | units |      |     |
| 3 bedrooms (duplex) | 198 sqm   | 2  | units |      |     |

















#### **ANNOTATIONS**

- 1 | 50X50MM BAGUETTE TERRACOTTA SCREEN IN NATURAL TEXTURE FINISH & BEIGE/LIGHT GREY COLOR (TO MATCH EXPOSED CONCRETE COLUMN