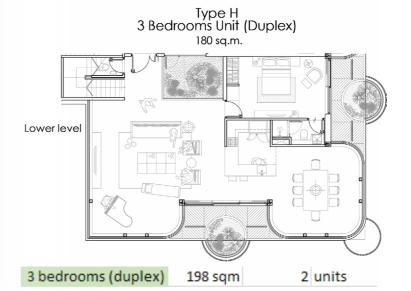

## **Design Experiment**Room layout - Extension parts

Type G 2 Bedrooms Unit (Duplex) 94.30 sq.m.

2 bedrooms (duplex) 94 sqm 2 units

| Residences 26 Units |           |    |       | 2000 | sqm |
|---------------------|-----------|----|-------|------|-----|
| Studio              | 25-38 sqm | 16 | units |      |     |
| 1 bedroom           | 38-45 sqm | 4  | units |      |     |
| 2 bedrooms          | 90 sqm    | 4  | units |      |     |
| 2 bedrooms (duplex) | 94 sqm    | 2  | units |      |     |
| 3 bedrooms (duplex) | 198 sqm   | 2  | units |      |     |