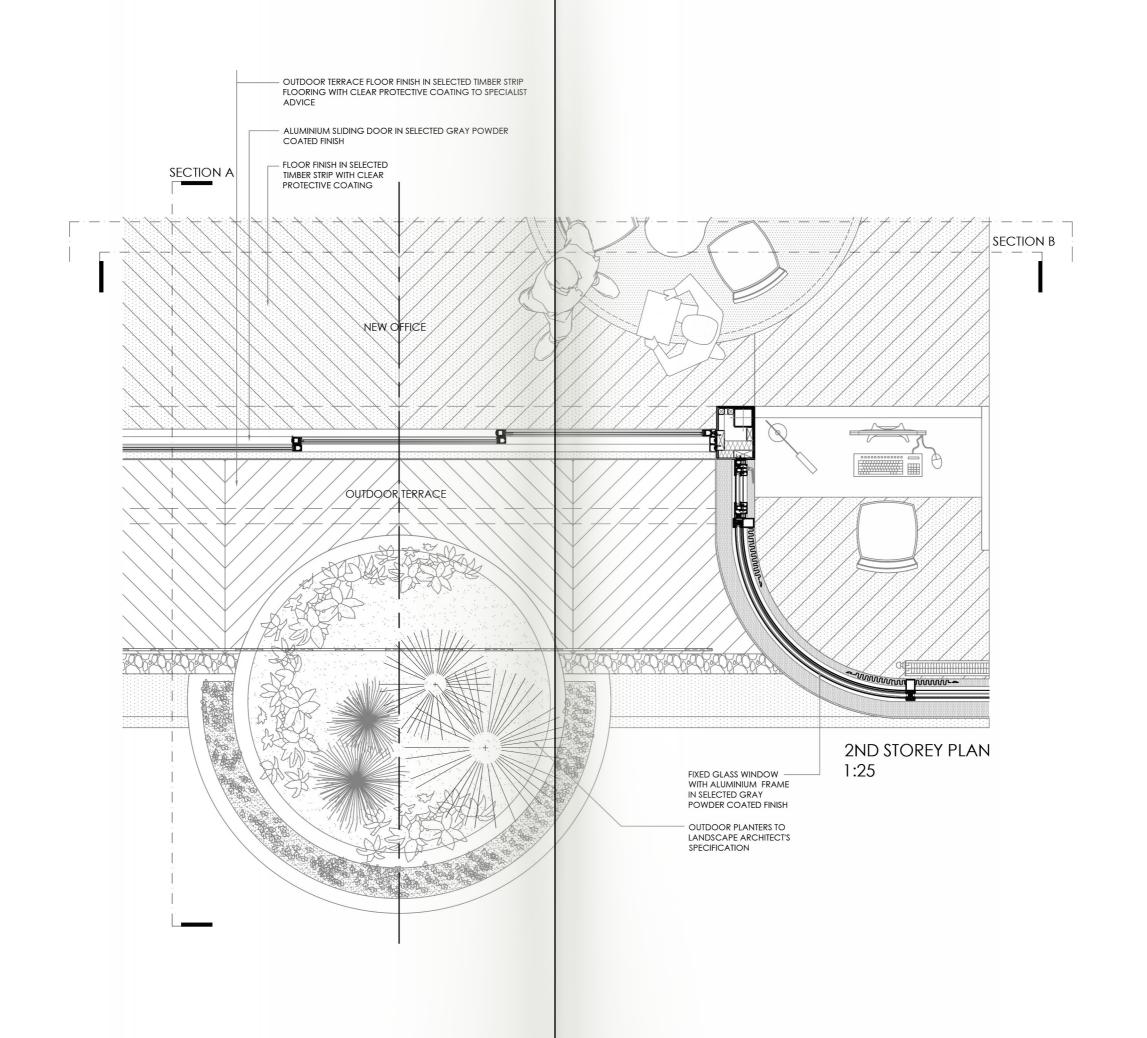

#### **ANNOTATIONS**

- 1 | 50X50MM BAGUETTE TERRACOTTA SCREEN IN NATURAL TEXTURE FINISH & BEIGE/LIGHT GREY COLOR (TO MATCH EXPOSED CONCRETE COLUMN COLOR)
- CONCEALED ALUMINIUM SUPPORT AND BEIGE/LIGHT GREY COLORPOWDER COATED STAINLESS STEEL CLIPS SYSTEM TO SPECIALIST'S DETAIL
- 3 250X125X5MM THK. L-ANGLE M/S BEAM AS SCREEN FRAMINMG (TO STRUCTURAL ENGR'S'S SPECIFICATION) IN SELECTED BEIGE/LIGHT GREY COLOR SPRAY PAINTED TO MATCH TERRACOTTA SCREEN
- EXTERNAL WALLS IN 150MM WIDE, 24MM THK
  TERRACOTTA TILE IN NATURAL TEXTURE FINISH &
  BEIGE/LIGHT GREY COLOR (TO MATCH EXPOSED
  CONCRETE COLUMN COLOR)
- 5 WALL CLADDING FIXING IN CASTED ZINC CLIPS/ANCHOR SUPPORT SYSTEM TO SPECIALIST'S DETAIL
- 6 50X50MM BAGUETTE TERRACOTTA BALUSTRATES N NATURAL TEXTURE FINISH & BEIGE COLOR, WITH CONCEALED ALUMINIUM SUPPORT AND POWDERCOATED STAINLESS STEEL CLIPS SYSTEM
- 7 10MM THK. M/S FLAT PALTE AS RAILING FRAMING IN N SELECTED BEIGE/LIGHT GREY COLOR SPRAY PAINTED TO MATCH TERRACOTTA SCREEN
- 8 OUTDOOR TERRACE FLOOR FINISH IN 100MM WIDE, 20MM THK. SELECTED TIMBER STRIP FLOORING WITH CLEAR PROTECTIVE COATING TO SPECIALIST ADVICE
- 9 RC FLAT ROOF WITH SCUPPER DRAIN WITH PEBBLES STONE IN SELECTED SIZES, COLOR TO MATH TIMBER FLOOR
- THERMAL INSULATION TO SPECIALIST'S SPECIFICATION
- 11 G/S FLASHING SEALED & SEALANT TO SPECIALIST'S DETAIL IN SELECTED MAT BEIGE/LIGHT GREY COLOR COATED
- 12 WATERPROOFING MEMBRANE TO ARCHITECT'S APPROVAL
- 13 NEW RC SLAB WITH METAL DECK STRUCTURE TO ENGINEER'S DETAIL
- 14 LIGHT COVE WITH WARM WHITE FLUORESCENT LIGHT FIXTURES
- 15 CONCEALED ROLLER BLIND TO SPECIALIST'S DETAIL
- 6 9MM THK. FIBROUS PLASTER BOARD CEILING IN WHITE EMULSION PAINT FINISH
- 17 ALUMINIUM SLIDING DOOR IN SELECTED GRAY POWDER COATED FINISH
- 8 FIXED GLASS WINDOW WITH ALUMINIUM FRAME IN SELECTED GRAY POWDER COATED FINISH
- 9 LIGHT FILTERING CURTAIN CURTAIN TO INTERIOR DESIGNER SELECTION AND SPECIFICATIONS
- 20 250X150X5MM THK. RSH M/S BEAM TO STRUCTURAL ENGR'S DETAIL
- 21 200X100X5MM THK. L-ANGLE M/S BEAM AS AS WINDOW FRAMEING, TO STRUCTURAL ENGR'S'S SPECIFICATION
- 22 EXISTING PARAPETWALL / BRICK MASONRY ACADES TO BE RETAIN AND MADE GOOD