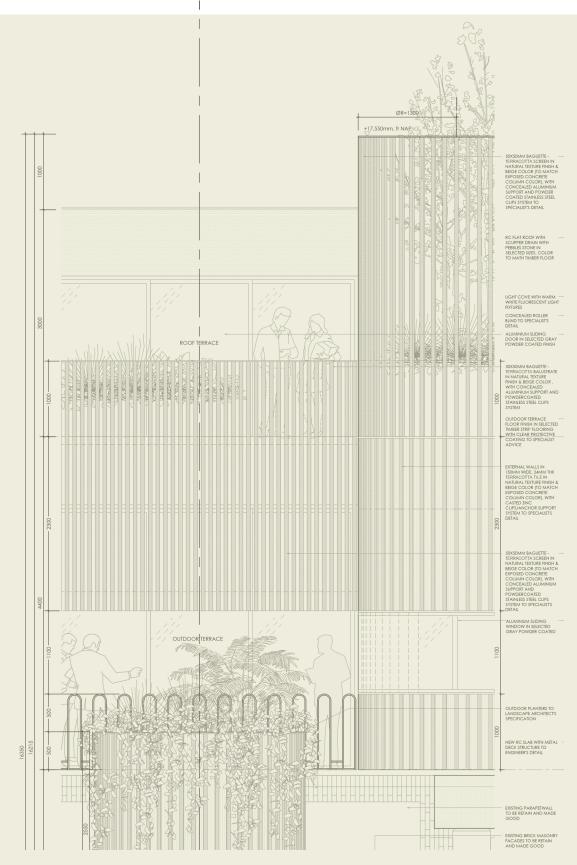

#### **ANNOTATIONS**

- 1 | 50X50MM BAGUETTE TERRACOTTA SCREEN IN NATURAL TEXTURE FINISH & BEIGE/LIGHT GREY COLOR (TO MATCH EXPOSED CONCRETE COLUMN COLOR)
- CONCEALED ALUMINIUM SUPPORT AND BEIGE/LIGHT GREY COLORPOWDER COATED STAINLESS STEEL CLIPS SYSTEM TO SPECIALIST'S DETAIL
- 3 250X125X5MM THK. L-ANGLE M/S BEAM AS SCREEN FRAMINMG (TO STRUCTURAL ENGR'S'S SPECIFICATION) IN SELECTED BEIGE/LIGHT GREY COLOR SPRAY PAINTED TO MATCH TERRACOTTA SCREEN
- EXTERNAL WALLS IN 150MM WIDE, 24MM THK
  TERRACOTTA TILE IN NATURAL TEXTURE FINISH &
  BEIGE/LIGHT GREY COLOR (TO MATCH EXPOSED
  CONCRETE COLUMN COLOR)
- 5 WALL CLADDING FIXING IN CASTED ZINC CLIPS/ANCHOR SUPPORT SYSTEM TO SPECIALIST'S DETAIL
- 6 50X50MM BAGUETTE TERRACOTTA BALUSTRATES N NATURAL TEXTURE FINISH & BEIGE COLOR, WITH CONCEALED ALUMINIUM SUPPORT AND POWDERCOATED STAINLESS STEEL CLIPS SYSTEM
- 7 10MM THK. M/S FLAT PALTE AS RAILING FRAMING IN N SELECTED BEIGE/LIGHT GREY COLOR SPRAY PAINTED TO MATCH TERRACOTTA SCREEN
- 8 OUTDOOR TERRACE FLOOR FINISH IN 100MM WIDE, 20MM THK. SELECTED TIMBER STRIP FLOORING WITH CLEAR PROTECTIVE COATING TO SPECIALIST ADVICE
- 9 RC FLAT ROOF WITH SCUPPER DRAIN WITH PEBBLES STONE IN SELECTED SIZES, COLOR TO MATH TIMBER FLOOR
- THERMAL INSULATION TO SPECIALIST'S SPECIFICATION
- 11 G/S FLASHING SEALED & SEALANT TO SPECIALIST'S DETAIL IN SELECTED MAT BEIGE/LIGHT GREY COLOR COATED
- 12 WATERPROOFING MEMBRANE TO ARCHITECT'S APPROVAL
- 13 NEW RC SLAB WITH METAL DECK STRUCTURE TO ENGINEER'S DETAIL
- 14 LIGHT COVE WITH WARM WHITE FLUORESCENT LIGHT FIXTURES
- 15 CONCEALED ROLLER BLIND TO SPECIALIST'S DETAIL
- 6 9MM THK. FIBROUS PLASTER BOARD CEILING IN WHITE EMULSION PAINT FINISH
- 17 ALUMINIUM SLIDING DOOR IN SELECTED GRAY POWDER COATED FINISH
- 8 FIXED GLASS WINDOW WITH ALUMINIUM FRAME IN SELECTED GRAY POWDER COATED FINISH
- 9 LIGHT FILTERING CURTAIN CURTAIN TO INTERIOR DESIGNER SELECTION AND SPECIFICATIONS
- 20 250X150X5MM THK. RSH M/S BEAM TO STRUCTURAL ENGR'S DETAIL
- 21 200X100X5MM THK. L-ANGLE M/S BEAM AS AS WINDOW FRAMEING, TO STRUCTURAL ENGR'S'S SPECIFICATION
- 22 EXISTING PARAPETWALL / BRICK MASONRY ACADES TO BE RETAIN AND MADE GOOD