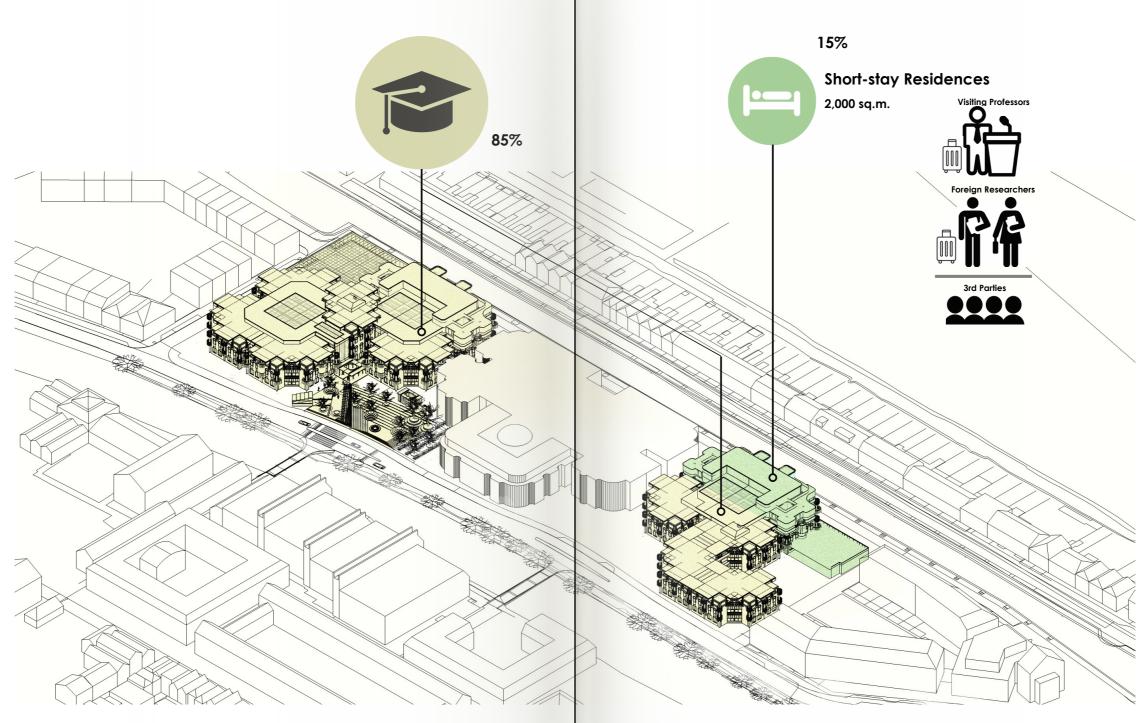

#### Area Tabulation | New GFA: 19,500 sq.m.

| Student's workspace |           |          | 2000 sqm  | 10% |
|---------------------|-----------|----------|-----------|-----|
| Lecture rooms       |           |          | 2100 sqm  | 11% |
| S                   | 30 sqm    | 18 units |           | /   |
| M                   | 50sqm     | 8 units  |           |     |
| L                   | 85 sqm    | 3 units  |           |     |
| XL                  | 400 sqm   | 3 units  |           |     |
| Library             |           |          | 2200 sqm  | 11% |
| Exhibition hall     |           |          | 800 sqm   | 4%  |
| Hall 1              | 150 sqm   |          |           |     |
| Hall 2              | 230sqm    |          |           |     |
| Hall 3              | 420 sqm   |          |           |     |
| Office              |           |          | 5500 sqm  | 28% |
| Book shop           |           |          | 300 sqm   | 2%  |
| F&B                 |           |          | 1550 sqm  | 8%  |
| Residences 28 Units |           |          | 2000 sqm  | 10% |
| Studio              | 25-28 sqm | 18 units |           | •   |
| 1 bedroom           | 38-45 sqm | 4 units  |           |     |
| 2 bedrooms          | 90 sqm    | 4 units  |           |     |
| 3 bedrooms          | 180 sqm   | 2 units  |           |     |
| Circulation         |           |          | 1550 sqm  | 8%  |
| M&E                 |           |          | 850 sqm   | 4%  |
| Others              |           |          | 650 sqm   | 3%  |
|                     |           |          | 19500 sqm |     |