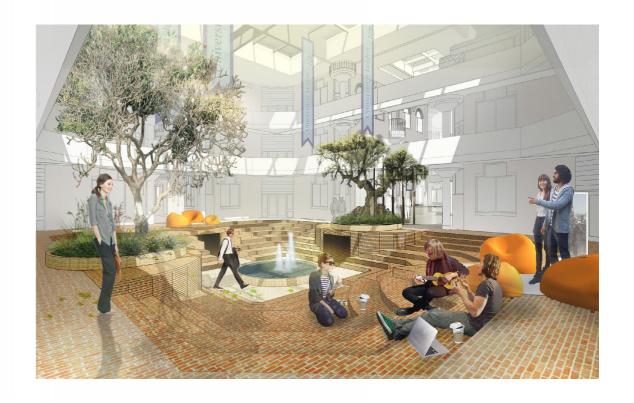

| 2000 sqm  | 10% |
| Studio              | 25-28 sqm | 18 units |           | •   |
| 1 bedroom           | 38-45 sqm | 4 units  |           |     |
| 2 bedrooms          | 90 sqm    | 4 units  |           |     |
| 3 bedrooms          | 180 sqm   | 2 units  |           |     |
| Circulation         |           |          | 1550 sqm  | 8%  |
| M&E                 |           |          | 850 sqm   | 4%  |
| Others              |           |          | 650 sqm   | 3%  |
|                     |           |          | 19500 sqm |     |



A place to LIVE, WORK and PLAY.
The model represents the architectural ambition of this graduation project - W. Taemeyachat, November 2017

 $\mathbf{4}$ 



**Functional Diagram** 





SOUTH CLUSTERS























































#### THE 70'S ZITKUIL









' a Living Museum'

































NORTH CLUSTERS























## **Design Experiment**Room layout - Extension parts







Type G 2 Bedrooms Unit (Duplex) 94.30 sq.m.



2 bedrooms (duplex) 94 sqm 2 units







| Residences 26 Units |           |    |       | 2000 | sqm |
|---------------------|-----------|----|-------|------|-----|
| Studio              | 25-38 sqm | 16 | units |      |     |
| 1 bedroom           | 38-45 sqm | 4  | units |      |     |
| 2 bedrooms          | 90 sqm    | 4  | units |      |     |
| 2 bedrooms (duplex) | 94 sqm    | 2  | units |      |     |
| 3 bedrooms (duplex) | 198 sqm   | 2  | units |      |     |

















#### **ANNOTATIONS**

- 1 | 50X50MM BAGUETTE TERRACOTTA SCREEN IN NATURAL TE