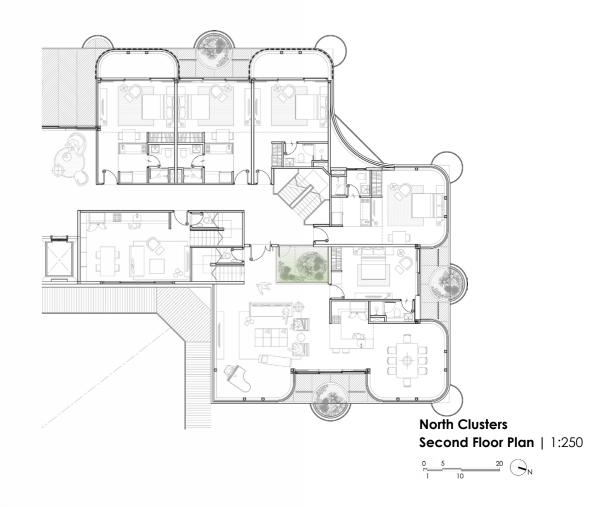

#### THE 70'S ZITKUIL

' a Living Museum'

NORTH CLUSTERS

## **Design Experiment**Room layout - Extension parts

Type G 2 Bedrooms Unit (Duplex) 94.30 sq.m.

2 bedrooms (duplex) 94 sqm 2 units

| Residences 26 Units |           |    |       | 2000 | sqm |
|---------------------|-----------|----|-------|------|-----|
| Studio              | 25-38 sqm | 16 | units |      |     |
| 1 bedroom           | 38-45 sqm | 4  | units |      |     |
| 2 bedrooms          | 90 sqm    | 4  | units |      |     |
| 2 bedrooms (duplex) | 94 sqm    | 2  | units |      |     |
| 3 bedrooms (duplex) | 198 sqm   | 2  | units |      |     |