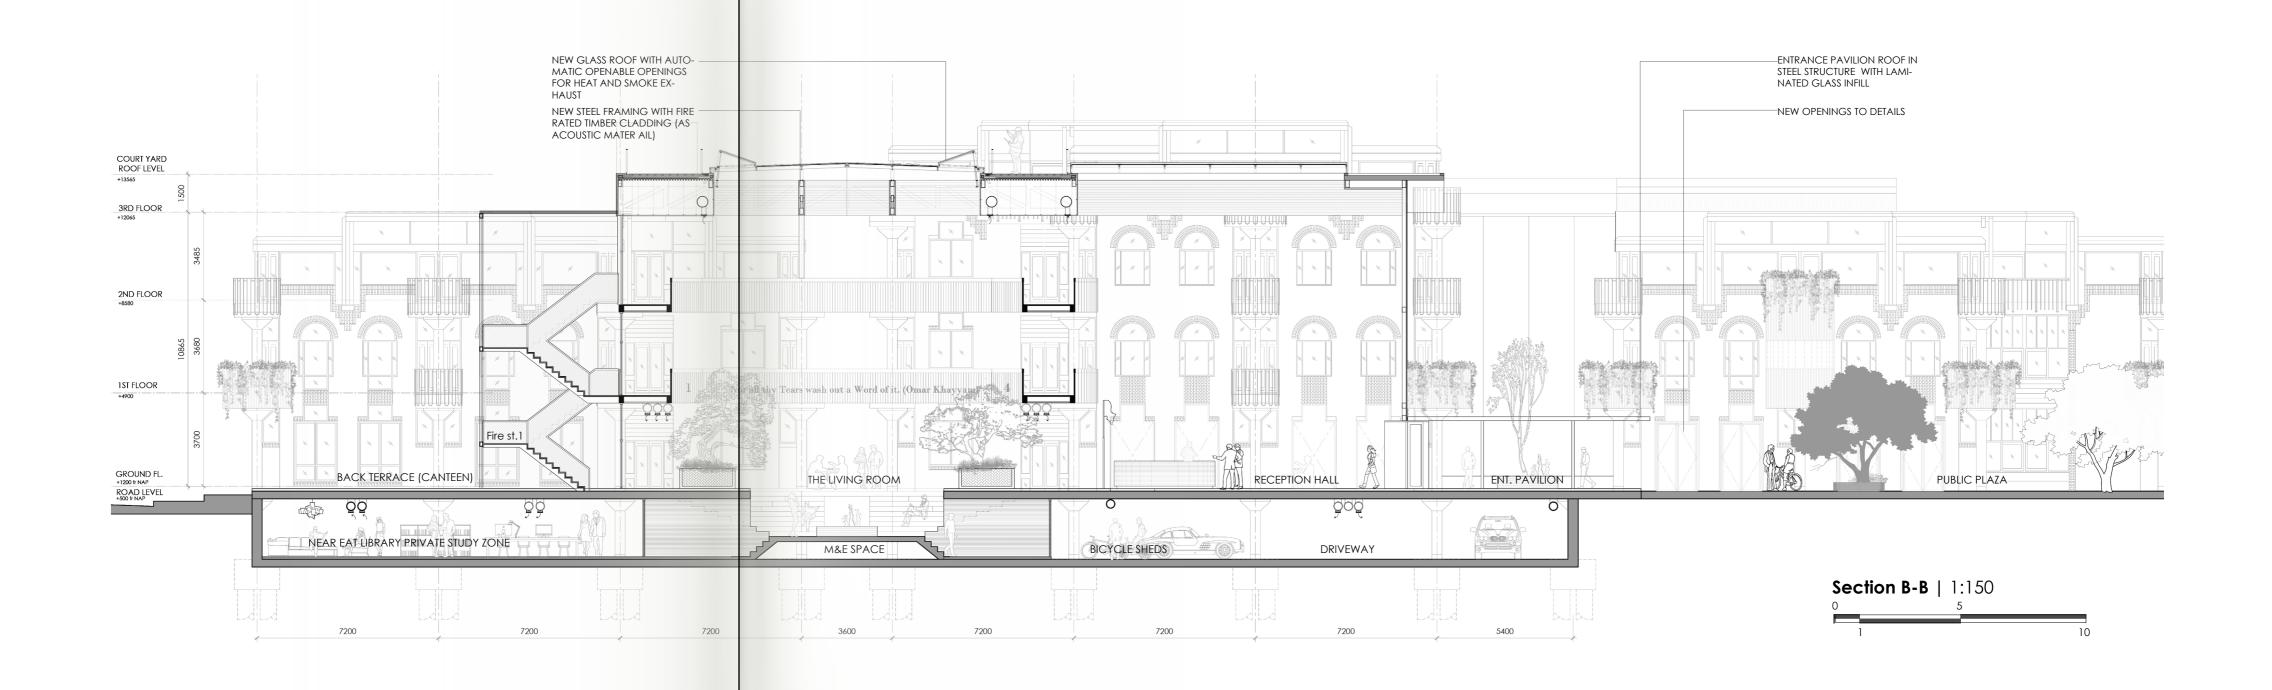

esidences 28 Units |           |          | 2000 sqm  | 10% |
| Studio              | 25-28 sqm | 18 units |           | •   |
| 1 bedroom           | 38-45 sqm | 4 units  |           |     |
| 2 bedrooms          | 90 sqm    | 4 units  |           |     |
| 3 bedrooms          | 180 sqm   | 2 units  |           |     |
| Circulation         |           |          | 1550 sqm  | 8%  |
| M&E                 |           |          | 850 sqm   | 4%  |
| Others              |           |          | 650 sqm   | 3%  |
|                     |           |          | 19500 sqm |     |



A place to LIVE, WORK and PLAY.
The model represents the architectural ambition of this graduation project - W. Taemeyachat, November 2017

 $\mathbf{4}$ 



**Functional Diagram** 





SOUTH CLUSTERS























































#### THE 70'S ZITKUIL









' a Living Museum'

































NORTH CLUSTERS























## **Design Experiment**Room layout - Extension parts







Type G 2 Bedrooms Unit (Duplex) 94.30 sq.m.



2 bedrooms (duplex) 94 sqm 2 units







| Residences 26 Units |           |    |       | 2000 | sqm |
|---------------------|-----------|----|-------|------|-----|
| Studio              | 25-38 sqm | 16 | units |      |     |
| 1 bedroom           | 38-45 sqm | 4  | units |      |     |
| 2 bedrooms          | 90 sqm    | 4  | units |      |     |
| 2 bedrooms (duplex) | 94 sqm    | 2  | units |      |     |
| 3 bedrooms (duplex) | 198 sqm   | 2  | units |      |     |

















#### **ANNOTATIONS**

- 1 | 50X50MM