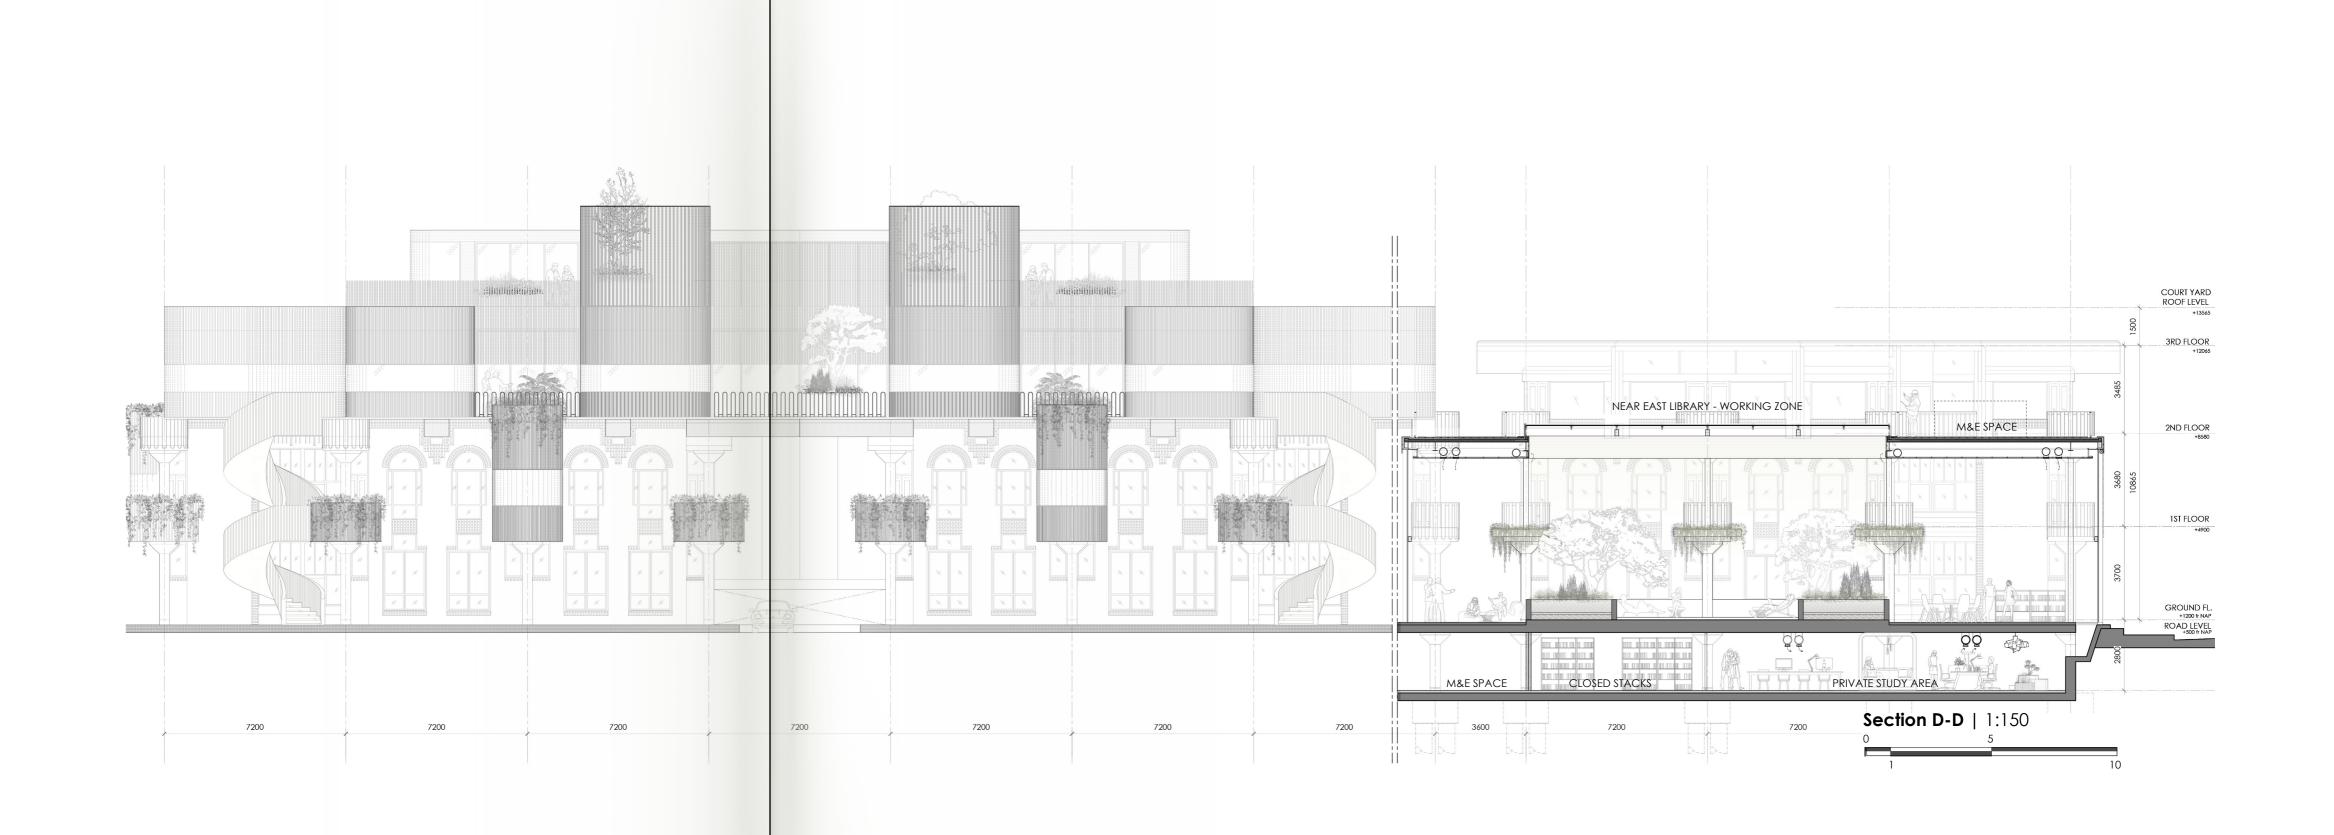

ences 28 Units |           |          | 2000 sqm  | 10% |
| Studio              | 25-28 sqm | 18 units |           | •   |
| 1 bedroom           | 38-45 sqm | 4 units  |           |     |
| 2 bedrooms          | 90 sqm    | 4 units  |           |     |
| 3 bedrooms          | 180 sqm   | 2 units  |           |     |
| Circulation         |           |          | 1550 sqm  | 8%  |
| M&E                 |           |          | 850 sqm   | 4%  |
| Others              |           |          | 650 sqm   | 3%  |
|                     |           |          | 19500 sqm |     |



A place to LIVE, WORK and PLAY.
The model represents the architectural ambition of this graduation project - W. Taemeyachat, November 2017

 $\mathbf{4}$ 



**Functional Diagram** 





SOUTH CLUSTERS























































#### THE 70'S ZITKUIL









' a Living Museum'

































NORTH CLUSTERS























## **Design Experiment**Room layout - Extension parts







Type G 2 Bedrooms Unit (Duplex) 94.30 sq.m.



2 bedrooms (duplex) 94 sqm 2 units







| Residences 26 Units |           |    |       | 2000 | sqm |
|---------------------|-----------|----|-------|------|-----|
| Studio              | 25-38 sqm | 16 | units |      |     |
| 1 bedroom           | 38-45 sqm | 4  | units |      |     |
| 2 bedrooms          | 90 sqm    | 4  | units |      |     |
| 2 bedrooms (duplex) | 94 sqm    | 2  | units |      |     |
| 3 bedrooms (duplex) | 198 sqm   | 2  | units |      |     |

















#### **ANNOTATIONS**

- 1 | 50X50MM BAGU