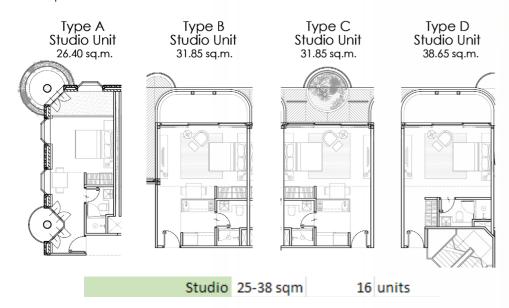

## **Design Experiment**Room layout - Extension parts

Type G 2 Bedrooms Unit (Duplex) 94.30 sq.m.

2 bedrooms (duplex) 94 sqm 2 units

| Residences 26 Units |           |    |       | 2000 | sqm |
|---------------------|-----------|----|-------|------|-----|
| Studio              | 25-38 sqm | 16 | units |      |     |
| 1 bedroom           | 38-45 sqm | 4  | units |      |     |
| 2 bedrooms          | 90 sqm    | 4  | units |      |     |
| 2 bedrooms (duplex) | 94 sqm    | 2  | units |      |     |
| 3 bedrooms (duplex) | 198 sqm   | 2  | units |      |     |