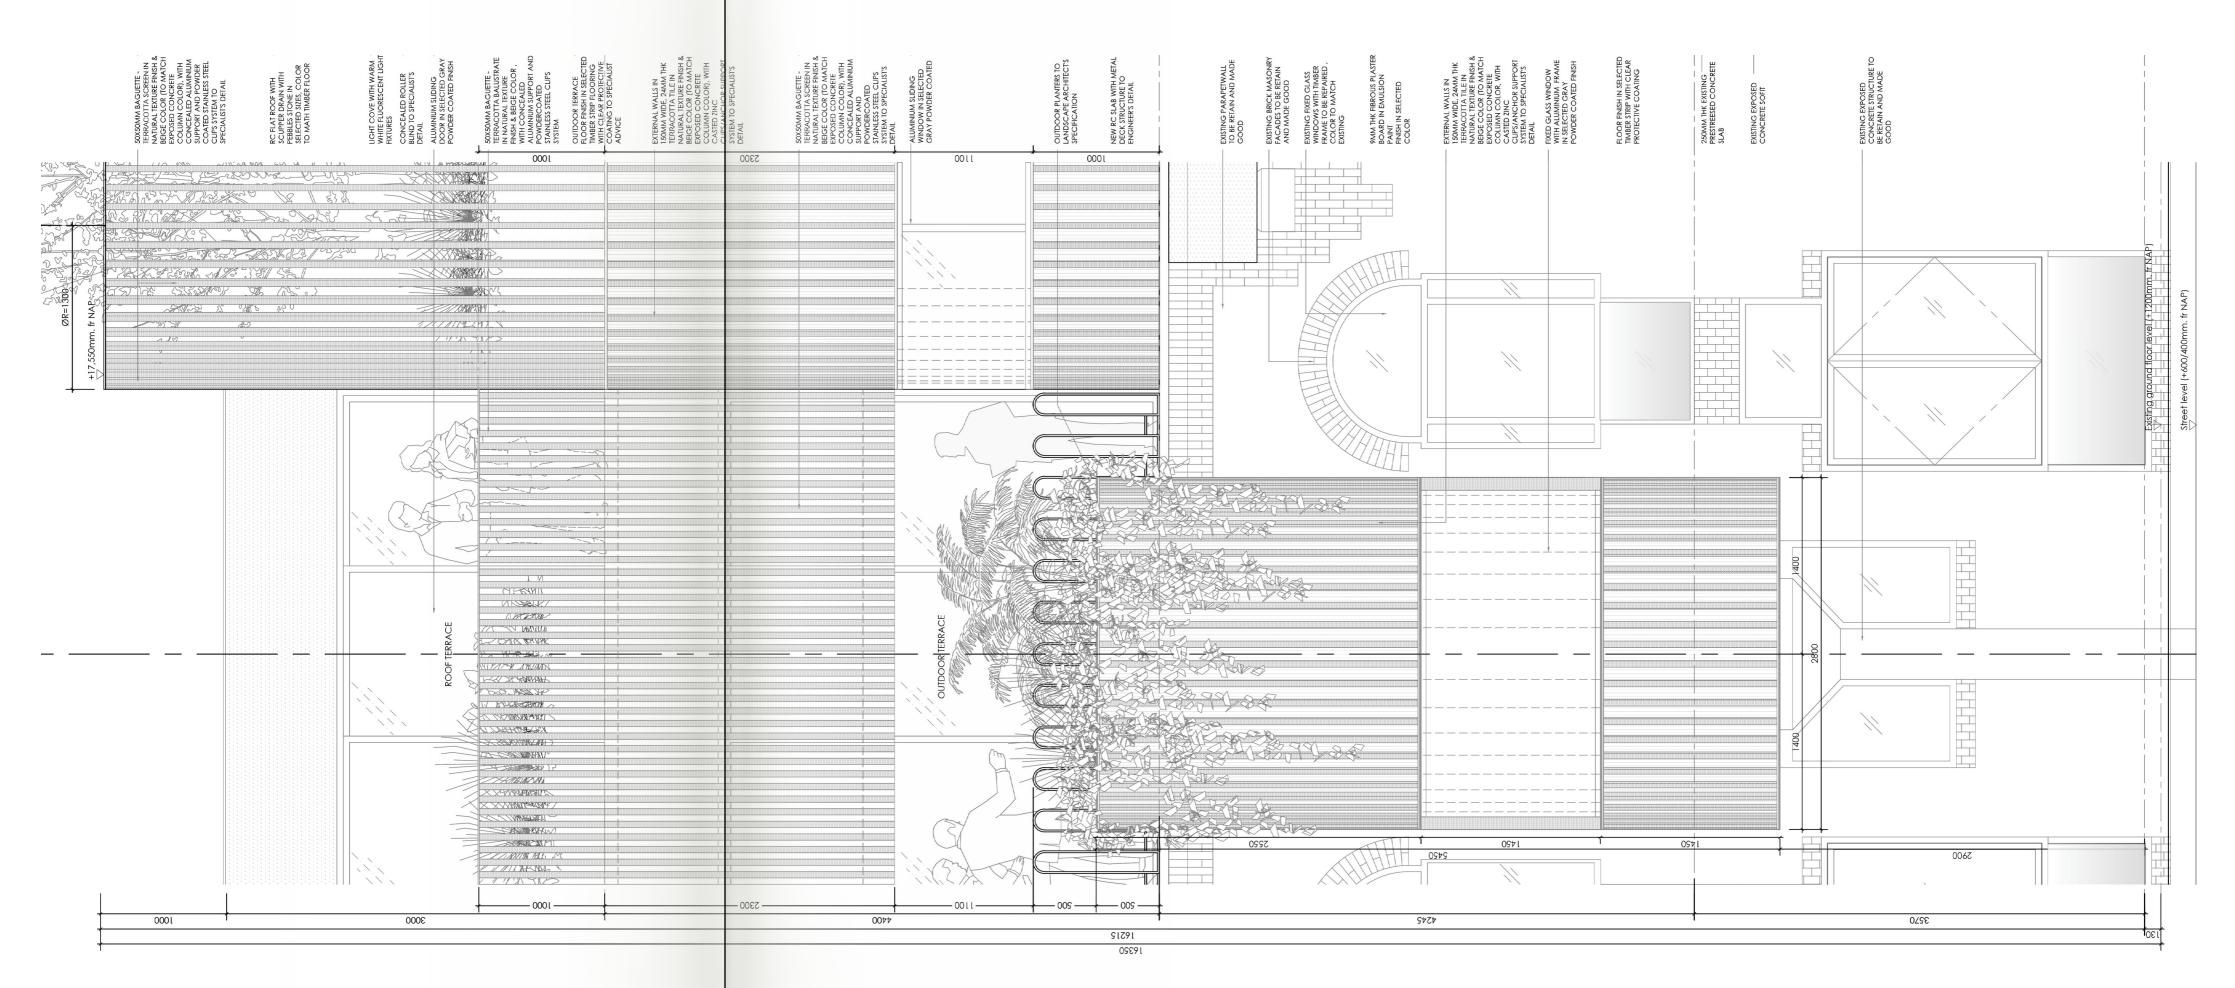

#### **ANNOTATIONS**

- 1 | 50X50MM BAGUETTE TERRACOTTA SCREEN IN NATURAL TEXTURE FINISH & BEIGE/LIGHT GREY COLOR (TO MATCH EXPOSED CONCRETE COLUMN COLOR)
- CONCEALED ALUMINIUM SUPPORT AND BEIGE/LIGHT GREY COLORPOWDER COATED STAINLESS STEEL CLIPS SYSTEM TO SPECIALIST'S DETAIL
- 3 250X125X5MM THK. L-ANGLE M/S BEAM AS SCREEN FRAMINMG (TO STRUCTURAL ENGR'S'S SPECIFICATION) IN SELECTED BEIGE/LIGHT GREY COLOR SPRAY PAINTED TO MATCH TERRACOTTA SCREEN
- EXTERNAL WALLS IN 150MM WIDE, 24MM THK
  TERRACOTTA TILE IN NATURAL TEXTURE FINISH &
  BEIGE/LIGHT GREY COLOR (TO MATCH EXPOSED
  CONCRETE COLUMN COLOR)
- 5 WALL CLADDING FIXING IN CASTED ZINC CLIPS/ANCHOR SUPPORT SYSTEM TO SPECIALIST'S DETAIL
- 6 50X50MM BAGUETTE TERRACOTTA BALUSTRATES N NATURAL TEXTURE FINISH & BEIGE COLOR, WITH CONCEALED ALUMINIUM SUPPORT AND POWDERCOATED STAINLESS STEEL CLIPS SYSTEM
- 7 10MM THK. M/S FLAT PALTE AS RAILING FRAMING IN N SELECTED BEIGE/LIGHT GREY COLOR SPRAY PAINTED TO MATCH TERRACOTTA SCREEN
- 8 OUTDOOR TERRACE FLOOR FINISH IN 100MM WIDE, 20MM THK. SELECTED TIMBER STRIP FLOORING WITH CLEAR PROTECTIVE COATING TO SPECIALIST ADVICE
- 9 RC FLAT ROOF WITH SCUPPER DRAIN WITH PEBBLES STONE IN SELECTED SIZES, COLOR TO MATH TIMBER FLOOR
- THERMAL INSULATION TO SPECIALIST'S SPECIFICATION
- 11 G/S FLASHING SEALED & SEALANT TO SPECIALIST'S DETAIL IN SELECTED MAT BEIGE/LIGHT GREY COLOR COATED
- 12 WATERPROOFING MEMBRANE TO ARCHITECT'S APPROVAL
- 13 NEW RC SLAB WITH METAL DECK STRUCTURE TO ENGINEER'S DETAIL
- 14 LIGHT COVE WITH WARM WHITE FLUORESCENT LIGHT FIXTURES
- 15 CONCEALED ROLLER BLIND TO SPECIALIST'S DETAIL
- 6 9MM THK. FIBROUS PLASTER BOARD CEILING IN WHITE EMULSION PAINT FINISH
- 17 ALUMINIUM SLIDING DOOR IN SELECTED GRAY POWDER COATED FINISH
- 8 FIXED GLASS WINDOW WITH ALUMINIUM FRAME IN SELECTED GRAY POWDER COATED FINISH
- 9 LIGHT FILTERING CURTAIN CURTAIN TO INTERIOR DESIGNER SELECTION AND SPECIFICATIONS
- 20 250X150X5MM THK. RSH M/S BEAM TO STRUCTURAL ENGR'S DETAIL
- 21 200X100X5MM THK. L-ANGLE M/S BEAM AS AS WINDOW FRAMEING, TO STRUCTURAL ENGR'S'S SPECIFICATION
- 22 EXISTING PARAPETWALL / BRICK MASONRY ACADES TO BE RETAIN AND MADE GOOD