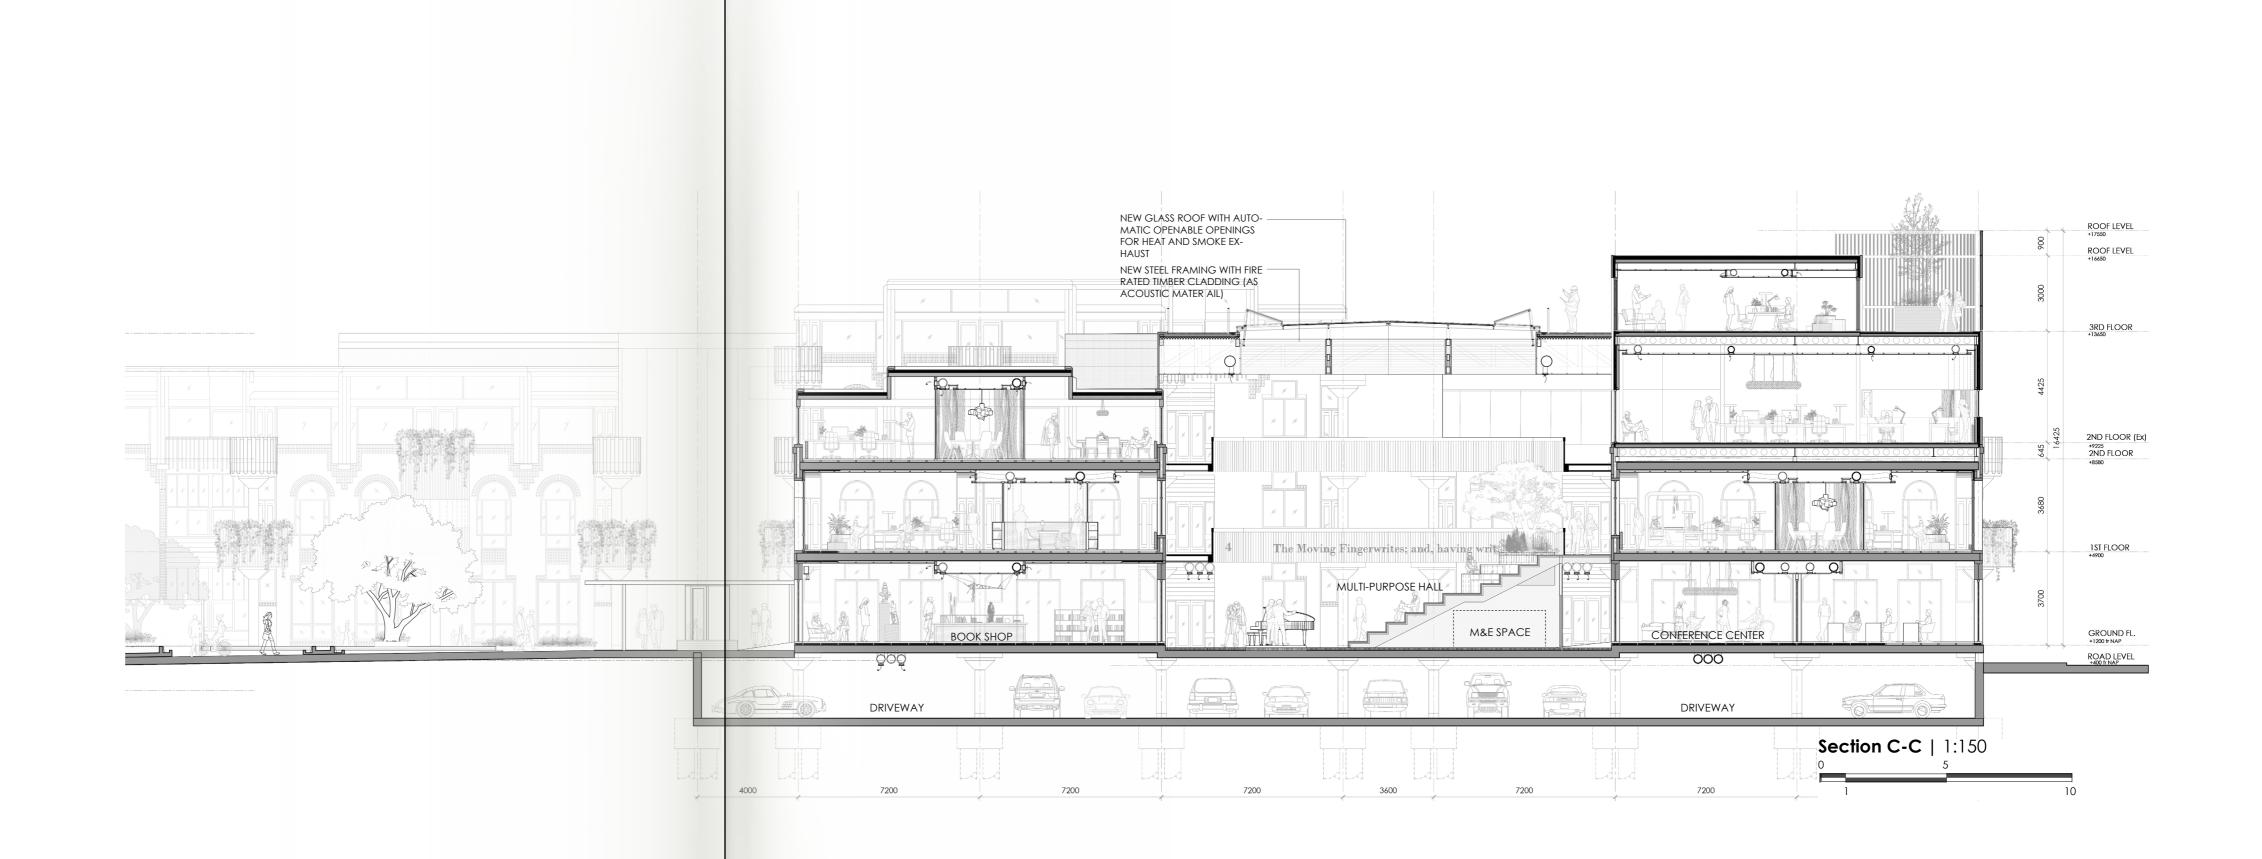

idences 28 Units |           |          | 2000 sqm  | 10% |
| Studio              | 25-28 sqm | 18 units |           | •   |
| 1 bedroom           | 38-45 sqm | 4 units  |           |     |
| 2 bedrooms          | 90 sqm    | 4 units  |           |     |
| 3 bedrooms          | 180 sqm   | 2 units  |           |     |
| Circulation         |           |          | 1550 sqm  | 8%  |
| M&E                 |           |          | 850 sqm   | 4%  |
| Others              |           |          | 650 sqm   | 3%  |
|                     |           |          | 19500 sqm |     |



A place to LIVE, WORK and PLAY.
The model represents the architectural ambition of this graduation project - W. Taemeyachat, November 2017

 $\mathbf{4}$ 



**Functional Diagram** 





SOUTH CLUSTERS























































#### THE 70'S ZITKUIL









' a Living Museum'

































NORTH CLUSTERS























## **Design Experiment**Room layout - Extension parts







Type G 2 Bedrooms Unit (Duplex) 94.30 sq.m.



2 bedrooms (duplex) 94 sqm 2 units







| Residences 26 Units |           |    |       | 2000 | sqm |
|---------------------|-----------|----|-------|------|-----|
| Studio              | 25-38 sqm | 16 | units |      |     |
| 1 bedroom           | 38-45 sqm | 4  | units |      |     |
| 2 bedrooms          | 90 sqm    | 4  | units |      |     |
| 2 bedrooms (duplex) | 94 sqm    | 2  | units |      |     |
| 3 bedrooms (duplex) | 198 sqm   | 2  | units |      |     |

















#### **ANNOTATIONS**

- 1 | 50X50MM BA