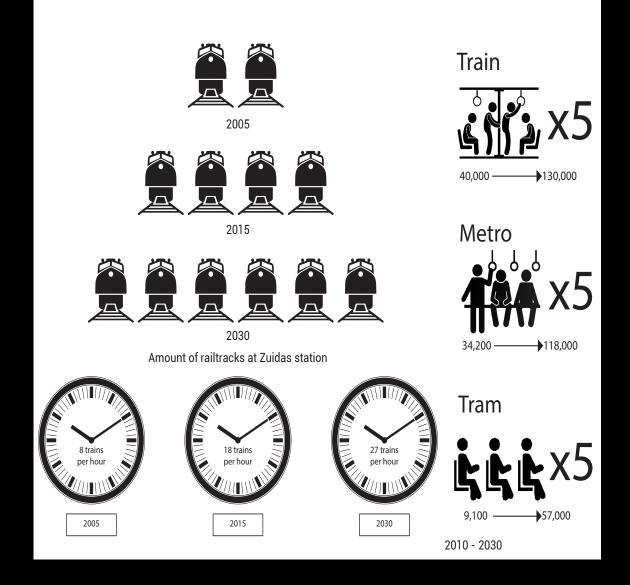

#### E L D I N G E L D E N H U Y S 2 0 1 8 / 2 0 1 9

THE ZUIDAS, LOCATED BETWEEN SCHIPHOL, THE TO FUNCTION AS SUCH A TRANSITION POINT, NOR 4TH LARGEST AIRPORT OF EUROPE, AND THE CITY DOES IT ARCHITECTURALLY ILLUMINATE THIS GATE-CENTRE OF AMSTERDAM REPRESENTS THE PER- WAY TO THE CITY. THUS THE STATED QUESTION IS FECT EXAMPLE OF A GLOBAL BUSINESS LOCATION. WHAT DOES THE ZUIDAS STATION NEED TO BECOME ZUIDAS CATERS INSOLENTLY FOR ALL CRITERIA SET TO BE THE NEXT GLOBAL MOBILITY NODE OF EUROPE? OUT ARE GARDING THE LOCATION OF A MAJOR PROP-ERTY INVESTMENT. WELL PLACED TO BE CONNECTED THE MAIN GOAL OF MY GRADUATION PROJECT WAS TO BY ALL MODES OF TRANSPORT TO ANY DESTINATION CREATE A INFRASTRUCTURAL NODE WITHIN THE ZUIDAS ON THE PLANET NOT WITH STANDING ITS EMBED DE- WHICH ACTS AS A TRANSITION POINT ON A LOCAL, DIS-MENT WITHIN THE CULTURE OF A SMALL HISTORICAL TRICT AND NATIONAL LEVEL. ALONGSIDE THIS I AIMED TOWN. A DRIVING FORCE BEING HUGE YEAR-ON- TO DESIGN A ARCHITECTURAL GESTURE THAT ILLIM-YEAR INCREASE OF EMPLOYEES AND INHABITANTS. NATES THE LOCAL AND GLOBAL COMMUNITY WITHIN THE ZUIDAS STATION IS THE FASTEST GROWING RAIL- THE ZUIDAS. THE MAIN BUILDING PRINICIPALS FOCUS WAY STATION IN THE NETHERLANDS WITH THE LONG ON CONNECTIVITY, CULTURAL UNITY AND CREATING AWAITED ARRIVAL OF THE NORTH-SOUTH RAIL LINE A REFERENCE POINT WITHIN THE URBAN DISTRICT. THE DUE IN 2018. SUSTAINING GROWTH IN TRAIN TRAF- DESIGN COULD BE DIVIDE INTO TWO SECTIONS: TRADE FIC ON THE SCHIPHOL-AMSTERDAM-ALMERE ROUTE AND TRAVEL. THE TRADE FUNTION IS LOCATED ON TOP IS EXPERIENCED WHILE MORE THAN 250,000 PASSEN- OF THE INFRASTRUCTURE THUS GIVING TRAVELS A DI-GERS ARE EXPECTED TO MAKE A DAILY RETURN TRIP. RECT TRANSITION POINT BETWEEN VARIOUS TYPES OF TRANSPORTATIONAL SYSTEMS AND A LOCAL AREA THIS NEW GLOBAL DISTRICT WILL ACT AS THE NEW FOR TRAVELLERS AND BUSINESS MEN AND WOMEN TO FRONT DOOR TO THE CITY OF AMSTERDAM , WELCOM- WORK. ING TOURISTS, CITIZENS AND BUSINESS MEN AND