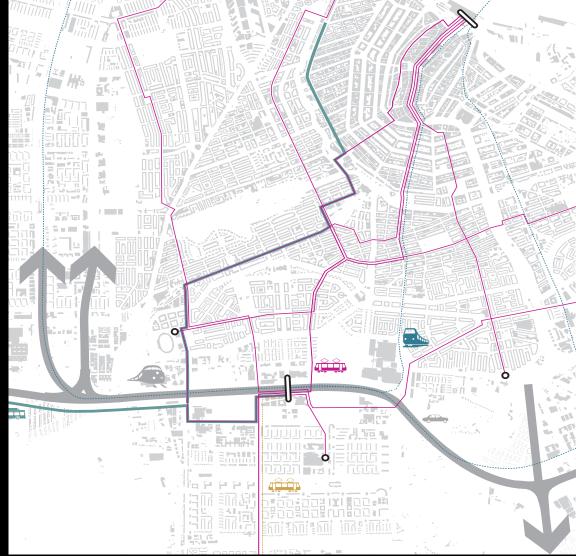

#### E L D I N G E L D E N H U Y S 2 0 1 8 / 2 0 1 9

THE ZUIDAS, LOCATED BETWEEN SCHIPHOL, THE TO FUNCTION AS SUCH A TRANSITION POINT, NOR 4TH LARGEST AIRPORT OF EUROPE, AND THE CITY DOES IT ARCHITECTURALLY ILLUMINATE THIS GATE-CENTRE OF AMSTERDAM REPRESENTS THE PER- WAY TO THE CITY. THUS THE STATED QUESTION IS FECT EXAMPLE OF A GLOBAL BUSINESS LOCATION. WHAT DOES THE ZUIDAS STATION NEED TO BECOME ZUIDAS CATERS INSOLENTLY FOR ALL CRITERIA SET TO BE THE NEXT GLOBAL MOBILITY NODE OF EUROPE? OUT ARE GARDING THE LOCATION OF A MAJOR PROP-ERTY INVESTMENT. WELL PLACED TO BE CONNECTED THE MAIN GOAL OF MY GRADUATION PROJECT WAS TO BY ALL MODES OF TRANSPORT TO ANY DESTINATION CREATE A INFRASTRUCTURAL NODE WITHIN THE ZUIDAS ON THE PLANET NOT WITH STANDING ITS EMBED DE- WHICH ACTS AS A TRANSITION POINT ON A LOCAL, DIS-MENT WITHIN THE CULTURE OF A SMALL HISTORICAL TRICT AND NATIONAL LEVEL. ALONGSIDE THIS I AIMED TOWN. A DRIVING FORCE BEING HUGE YEAR-ON- TO DESIGN A ARCHITECTURAL GESTURE THAT ILLIM-YEAR INCREASE OF EMPLOYEES AND INHABITANTS. NATES THE LOCAL AND GLOBAL COMMUNITY WITHIN THE ZUIDAS STATION IS THE FASTEST GROWING RAIL- THE ZUIDAS. THE MAIN BUILDING PRINICIPALS FOCUS WAY STATION IN THE NETHERLANDS WITH THE LONG ON CONNECTIVITY, CULTURAL UNITY AND CREATING AWAITED ARRIVAL OF THE NORTH-SOUTH RAIL LINE A REFERENCE POINT WITHIN THE URBAN DISTRICT. THE DUE IN 2018. SUSTAINING GROWTH IN TRAIN TRAF- DESIGN COULD BE DIVIDE INTO TWO SECTIONS: TRADE FIC ON THE SCHIPHOL-AMSTERDAM-ALMERE ROUTE AND TRAVEL. THE TRADE FUNTION IS LOCATED ON TOP IS EXPERIENCED WHILE MORE THAN 250,000 PASSEN- OF THE INFRASTRUCTURE THUS GIVING TRAVELS A DI-GERS ARE EXPECTED TO MAKE A DAILY RETURN TRIP. RECT TRANSITION POINT BETWEEN VARIOUS TYPES OF TRANSPORTATIONAL SYSTEMS AND A LOCAL AREA THIS NEW GLOBAL DISTRICT WILL ACT AS THE NEW FOR TRAVELLERS AND BUSINESS MEN AND WOMEN TO FRONT DOOR TO THE CITY OF AMSTERDAM , WELCOM- WORK. ING TOURISTS, CITIZENS AND BUSINESS MEN AND