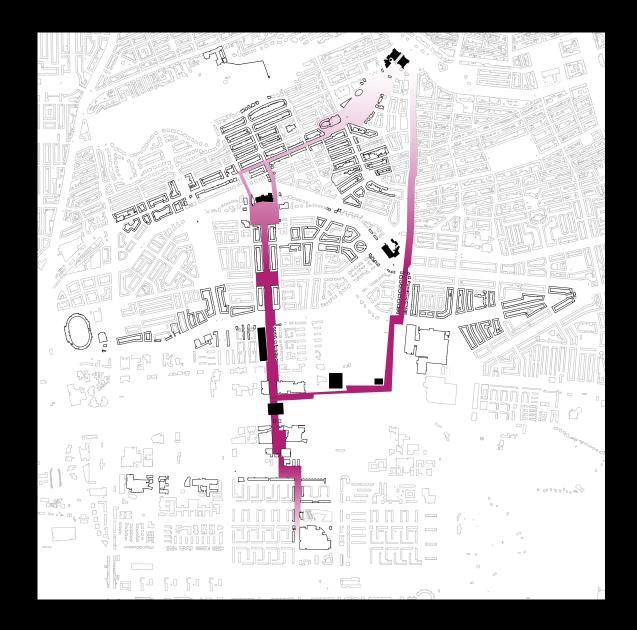

#### E L D I N G E L D E N H U Y S 2 0 1 8 / 2 0 1 9

THE ZUIDAS, LOCATED BETWEEN SCHIPHOL, THE TO FUNCTION AS SUCH A TRANSITION POINT, NOR 4TH LARGEST AIRPORT OF EUROPE, AND THE CITY DOES IT ARCHITECTURALLY ILLUMINATE THIS GATE-CENTRE OF AMSTERDAM REPRESENTS THE PER- WAY TO THE CITY. THUS THE STATED QUESTION IS FECT EXAMPLE OF A GLOBAL BUSINESS LOCATION. WHAT DOES THE ZUIDAS STATION NEED TO BECOME ZUIDAS CATERS INSOLENTLY FOR ALL CRITERIA SET TO BE THE NEXT GLOBAL MOBILITY NODE OF EUROPE? OUT ARE GARDING THE LOCATION OF A MAJOR PROP-ERTY INVESTMENT. WELL PLACED TO BE CONNECTED THE MAIN GOAL OF MY GRADUATION PROJECT WAS TO BY ALL MODES OF TRANSPORT TO ANY DESTINATION CREATE A INFRASTRUCTURAL NODE WITHIN THE ZUIDAS ON THE PLANET NOT WITH STANDING ITS EMBED DE- WHICH ACTS AS A TRANSITION POINT ON A LOCAL, DIS-MENT WITHIN THE CULTURE OF A SMALL HISTORICAL TRICT AND NATIONAL LEVEL. ALONGSIDE THIS I AIMED TOWN. A DRIVING FORCE BEING HUGE YEAR-ON- TO DESIGN A ARCHITECTURAL GESTURE THAT ILLIM-YEAR INCREASE OF EMPLOYEES AND INHABITANTS. NATES THE LOCAL AND GLOBAL COMMUNITY WITHIN THE ZUIDAS STATION IS THE FASTEST GROWING RAIL- THE ZUIDAS. THE MAIN BUILDING PRINICIPALS FOCUS WAY STATION IN THE NETHERLANDS WITH THE LONG ON CONNECTIVITY, CULTURAL UNITY AND CREATING AWAITED ARRIVAL OF THE NORTH-SOUTH RAIL LINE A REFERENCE POINT WITHIN THE URBAN DISTRICT. THE DUE IN 2018. SUSTAINING GROWTH IN TRAIN TRAF- DESIGN COULD BE DIVIDE INTO TWO SECTIONS: TRADE FIC ON THE SCHIPHOL-AMSTERDAM-ALMERE ROUTE AND TRAVEL. THE TRADE FUNTION IS LOCATED ON TOP IS EXPERIENCED WHILE MORE THAN 250,000 PASSEN- OF THE INFRASTRUCTURE THUS GIVING TRAVELS A DI-GERS ARE EXPECTED TO MAKE A DAILY RETURN TRIP. RECT TRANSITION POINT BETWEEN VARIOUS TYPES OF TRANSPORTATIONAL SYSTEMS AND A LOCAL AREA THIS NEW GLOBAL DISTRICT WILL ACT AS THE NEW FOR TRAVELLERS AND BUSINESS MEN AND WOMEN TO FRONT DOOR TO THE CITY OF AMSTERDAM , WELCOM- WORK. ING TOURISTS, CITIZENS AND BUSINESS MEN AND