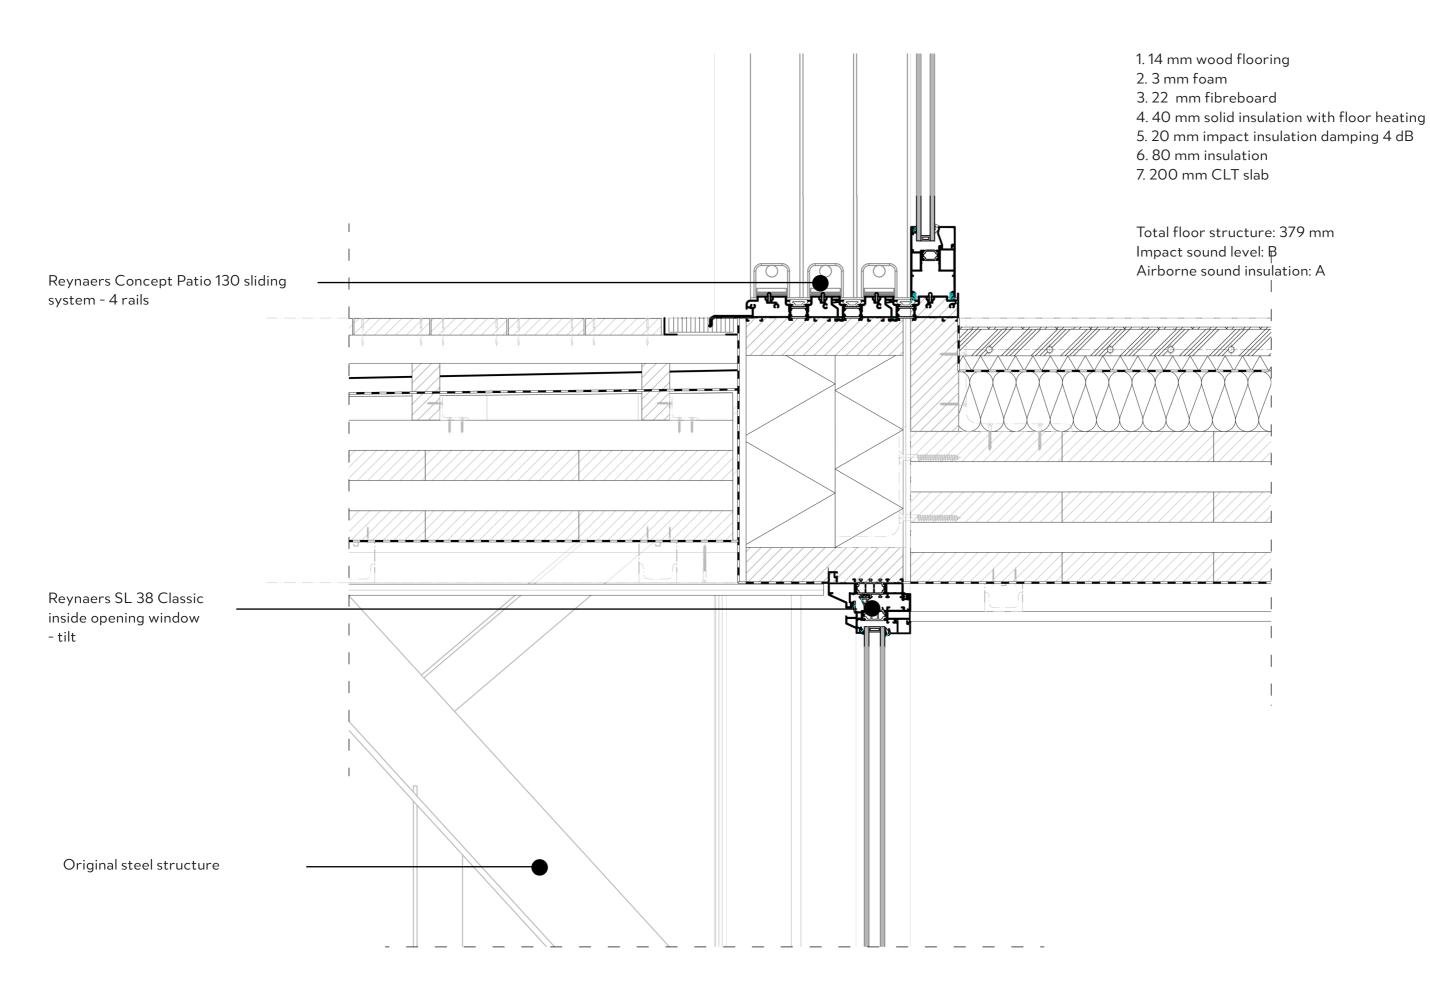

## Climate and installation scheme

Part 2: Building technology

Facade fragment
Drawing scale 1:20 (Scaled)

Foundation to grounfloor

Factory Dwellings
Horizontal detail
1:20

- $1.2 \times 13$  mm plasterboard
- 2.100 mm CLT panel
- 3. 30 mm insulation
- 4.100 mm CLT panel
- 5. 45 mm studs and insulation
- 6.2 x 13 mm plasterboard

Total wall thickness: 327 mm

Fire class: REI90

Sound insulation: 62 Dw

Facade with house dividing wall

**Factory Dwellings** 