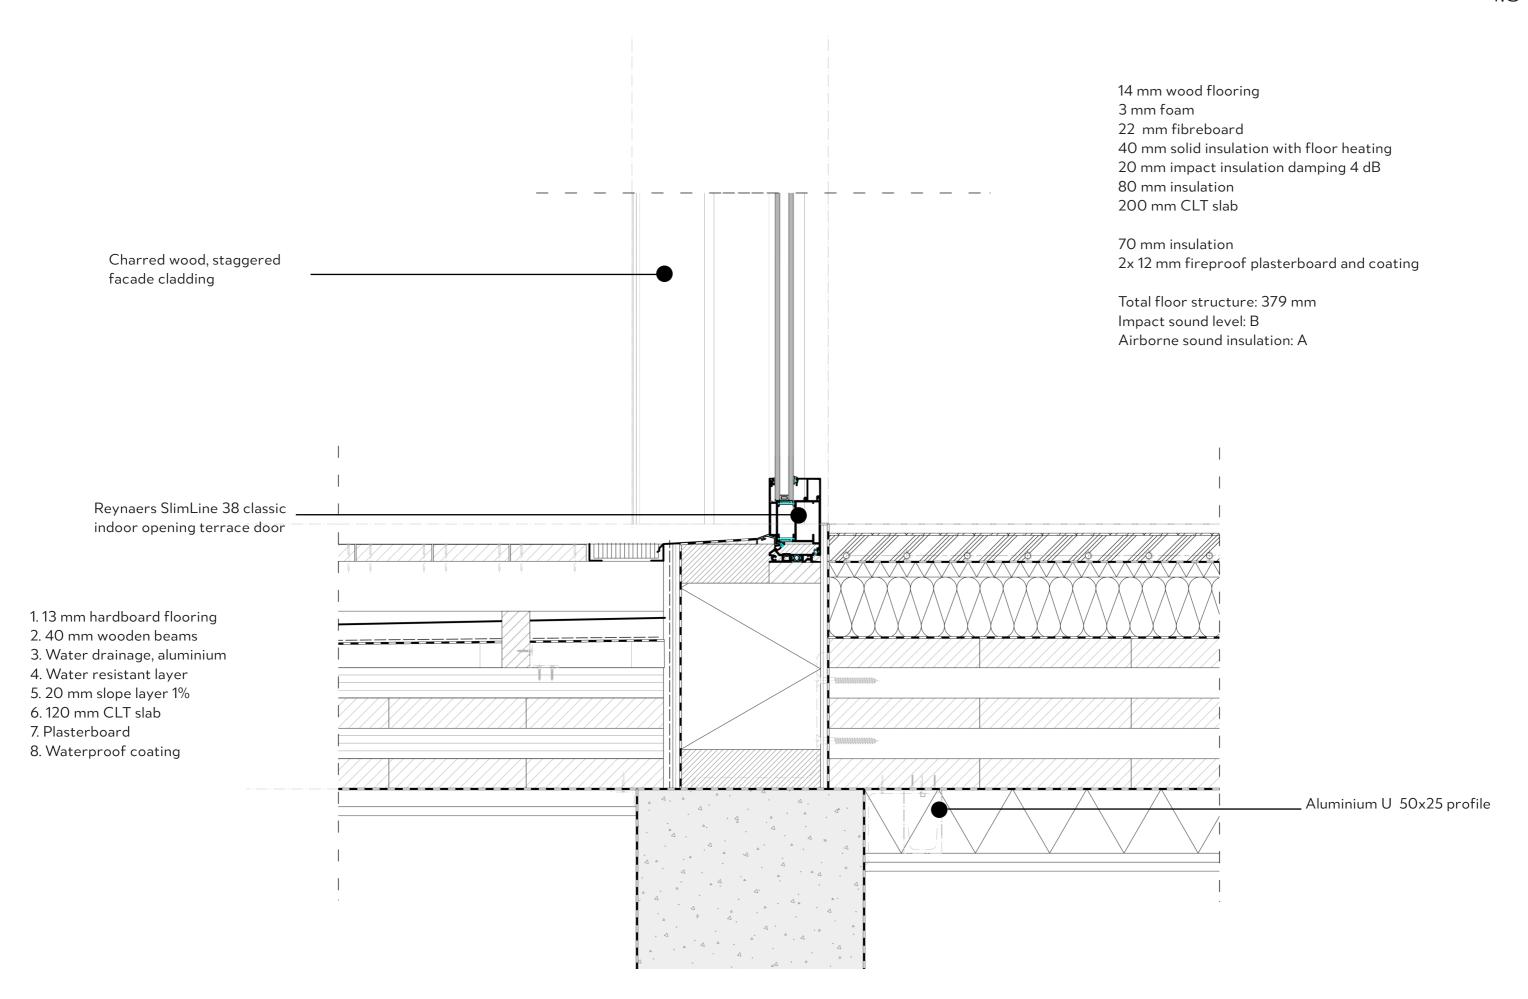

## Climate and installation scheme

Part 2: Building technology

Facade fragment
Drawing scale 1:20 (Scaled)

Foundation to grounfloor

Factory Dwellings
Horizontal detail
1:20

- $1.2 \times 13$  mm plasterboard
- 2.100 mm CLT panel
- 3. 30 mm insulation
- 4.100 mm CLT panel
- 5. 45 mm studs and insulation
- 6.2 x 13 mm plasterboard

Total wall thickness: 327 mm

Fire class: REI90

Sound insulation: 62 Dw

Facade with house dividing wall

**Factory Dwellings** 