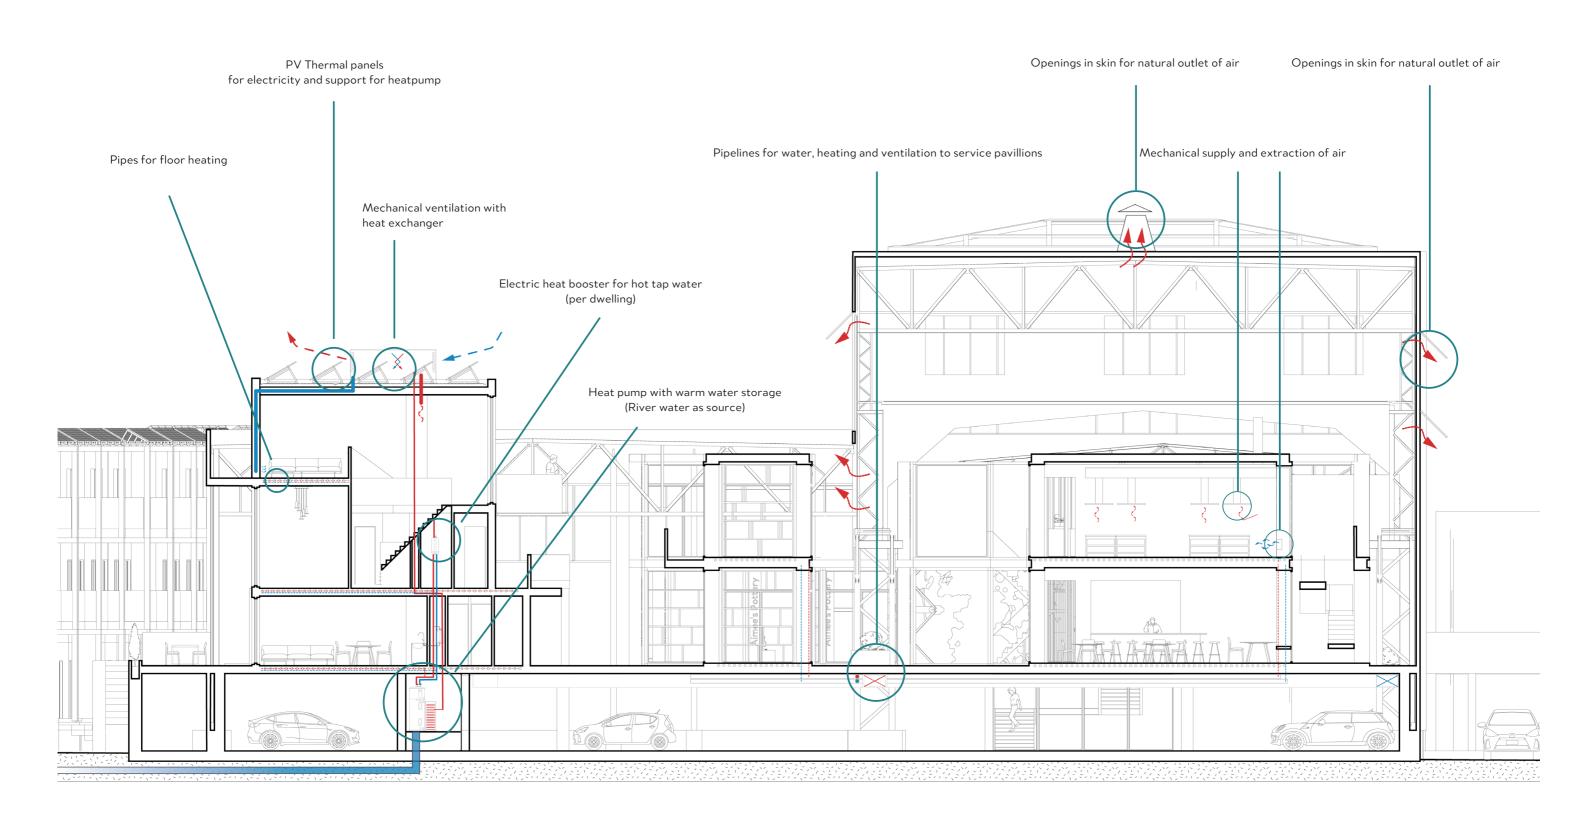

## Climate and installation scheme

Part 2: Building technology

Facade fragment
Drawing scale 1:20 (Scaled)

Foundation to grounfloor

Factory Dwellings
Horizontal detail
1:20

- $1.2 \times 13$  mm plasterboard
- 2.100 mm CLT panel
- 3. 30 mm insulation
- 4.100 mm CLT panel
- 5. 45 mm studs and insulation
- 6.2 x 13 mm plasterboard