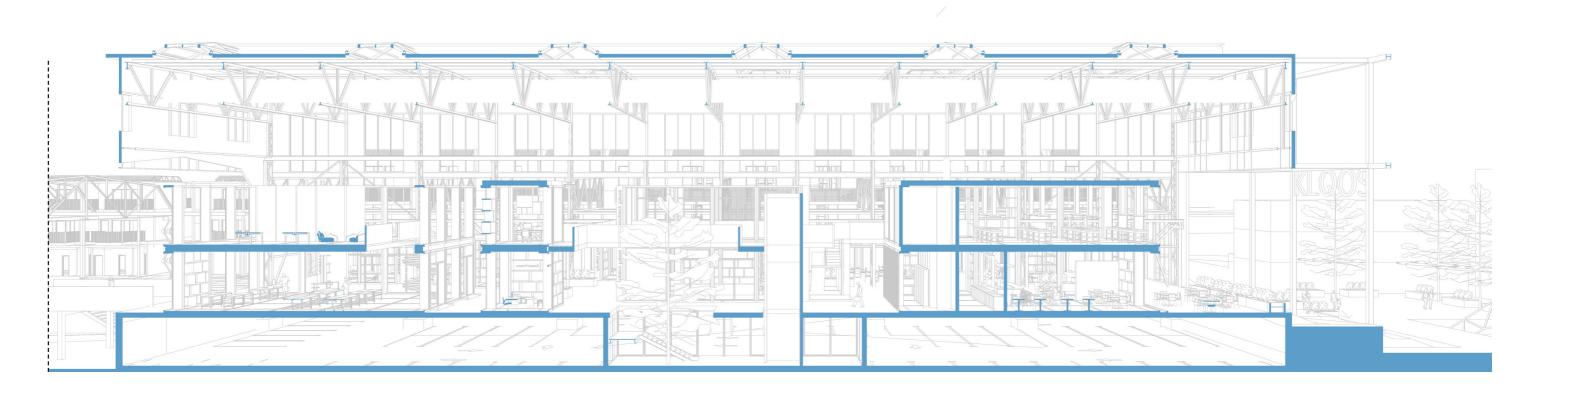

Technical drawings

Part 1: Building drawings

1:250

Makers District
Section
1:250

Makers District
Section
1:250

Part 2: Technological schemes

## Structural scheme

## Climate and installation scheme

Part 2: Building technology

Facade fragment
Drawing scale 1:20 (Scaled)

Foundation to grounfloor

Factory Dwellings
Horizontal detail
1:20

- $1.2 \times 13$  mm plasterboard
- 2.100 mm CLT panel
- 3. 30 mm insulation
- 4.100 mm CLT panel
- 5. 45 mm studs and insulation
- 6.2 x 13 mm plasterboard