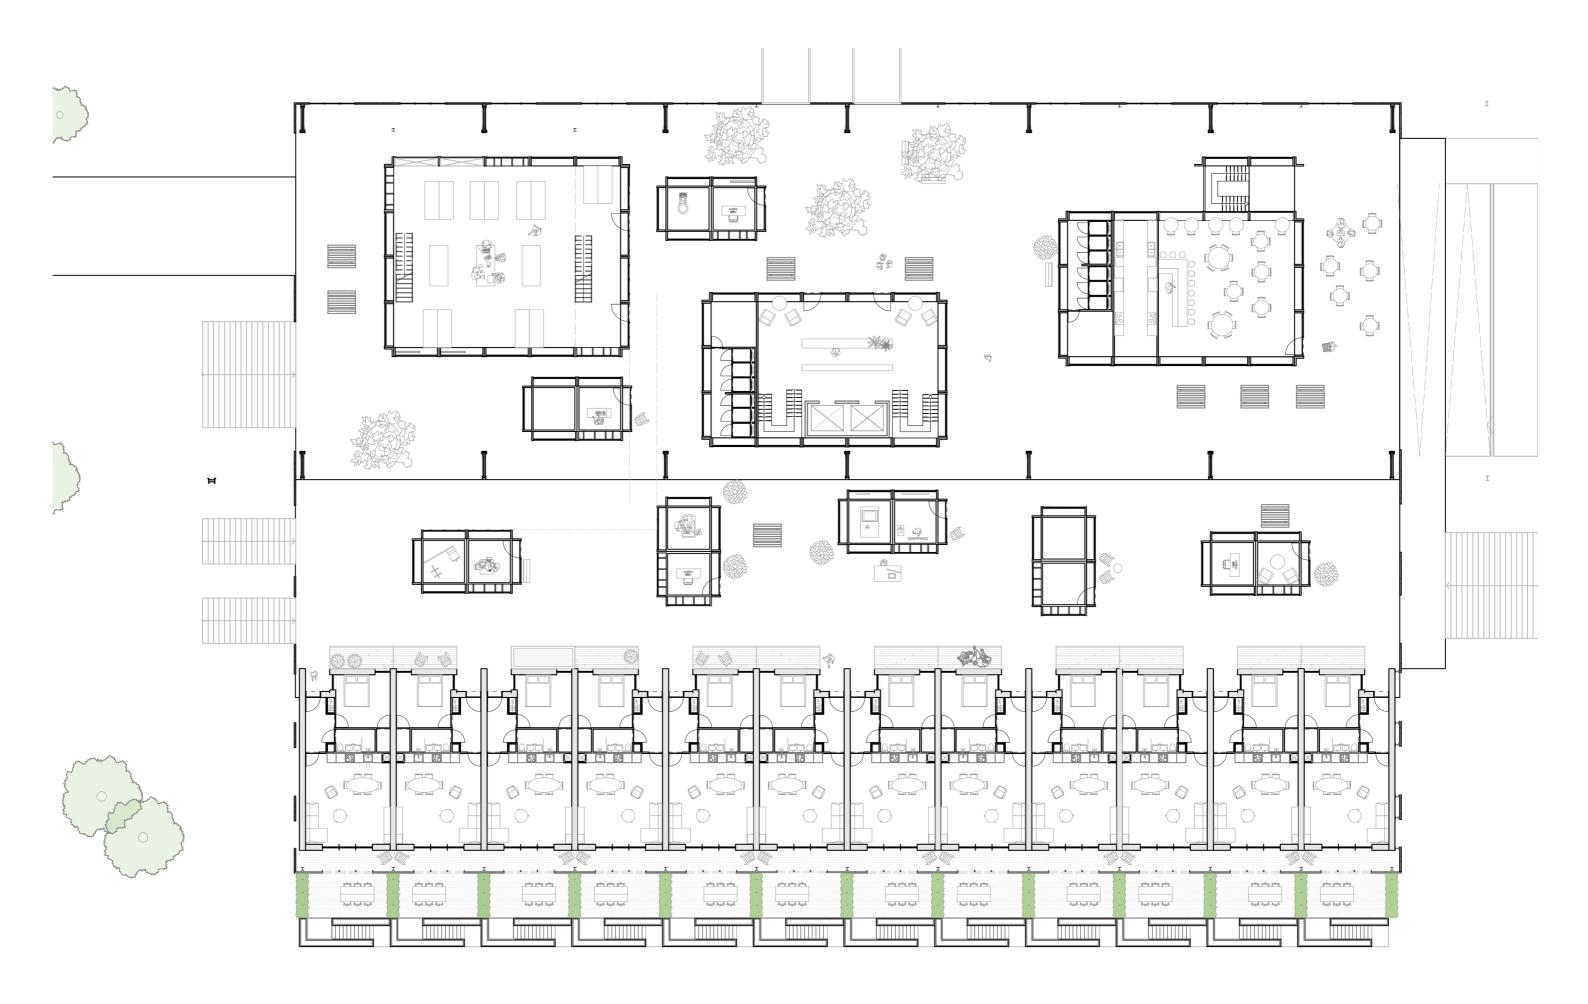

Technical drawings

Part 1: Building drawings







1:250

















Makers District
Section
1:250



Makers District
Section
1:250









Part 2: Technological schemes

## Structural scheme



## Climate and installation scheme



Part 2: Building technology



Facade fragment
Drawing scale 1:20 (Scaled)





Foundation to grounfloor



Factory Dwellings
Horizontal detail
1:20

- $1.2 \times 13$  mm plasterboard
- 2.100 mm CLT panel
- 3. 30 mm insulation
- 4.100 mm CLT panel
- 5. 45 mm studs and insulation
- 6.2 x 13 mm plasterboard

Total wall thickness: 327 mm

Fire class: REI90

Sound insulation: 62 Dw



Facade with house dividing wall









**Factory Dwellings** 

## **Factory Dwellings**







Technical drawings