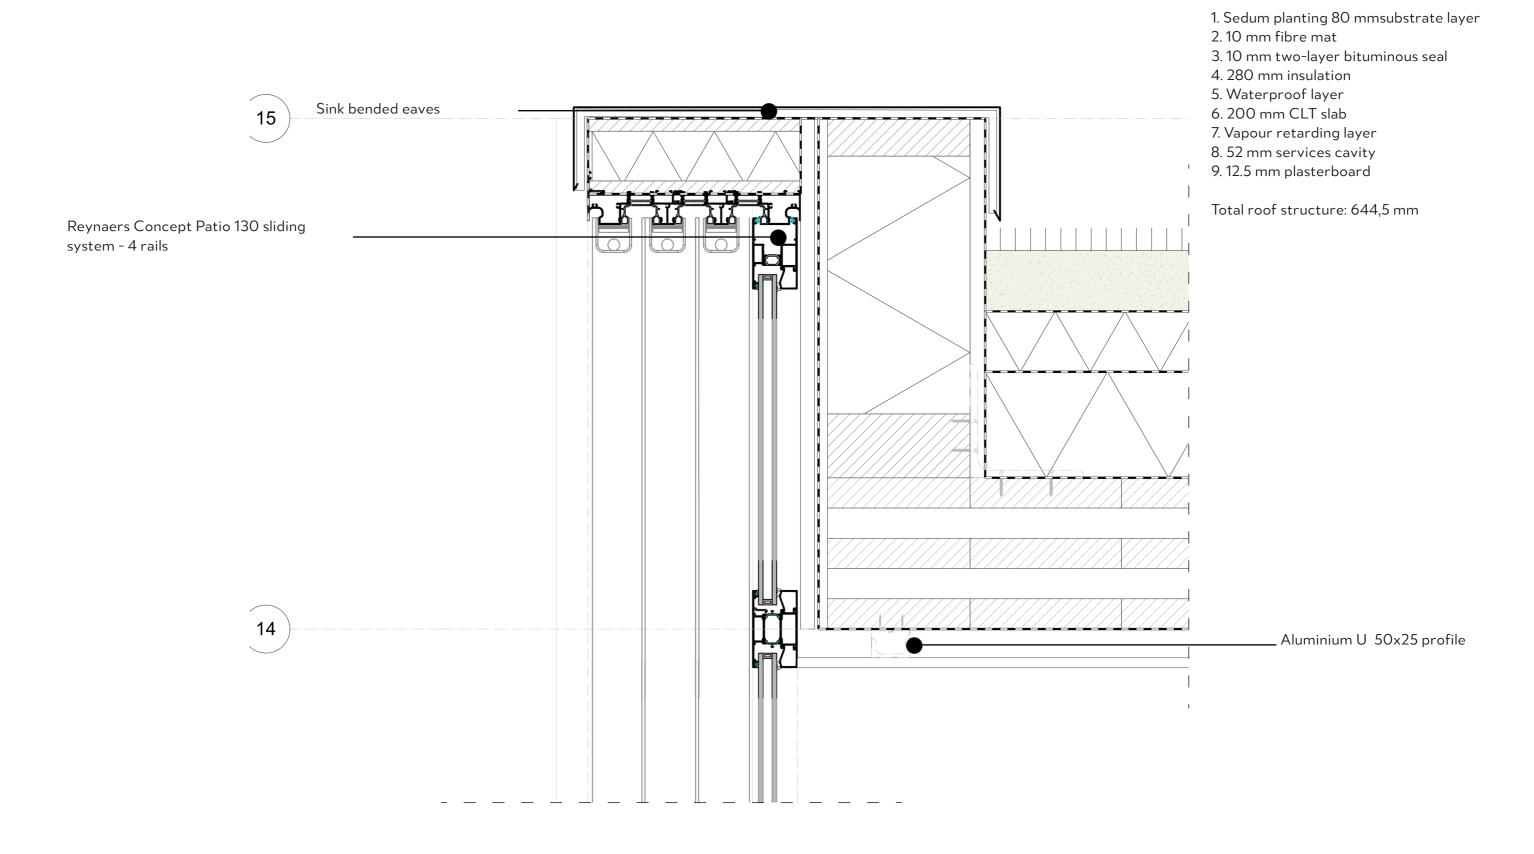

Technical drawings

Part 1: Building drawings







1:250

















Makers District
Section
1:250



Makers District
Section
1:250









Part 2: Technological schemes

## Structural scheme



## Climate and installation scheme



Part 2: Building technology



Facade fragment
Drawing scale 1:20 (Scaled)





Foundation to grounfloor



Factory Dwellings
Horizontal detail
1:20

- $1.2 \times 13$  mm plasterboard
- 2.100 mm CLT panel
- 3. 30 mm insulation
- 4.100 mm CLT panel
- 5. 45 mm studs and insulation
- 6.2 x 13 mm plasterboard

Total wall thickness: 327 mm

Fire class: REI90

Sound insulation: 62 Dw



Facade with house dividing wall









**Factory Dwellings** 

## **Factory Dwellings**







Technical drawings