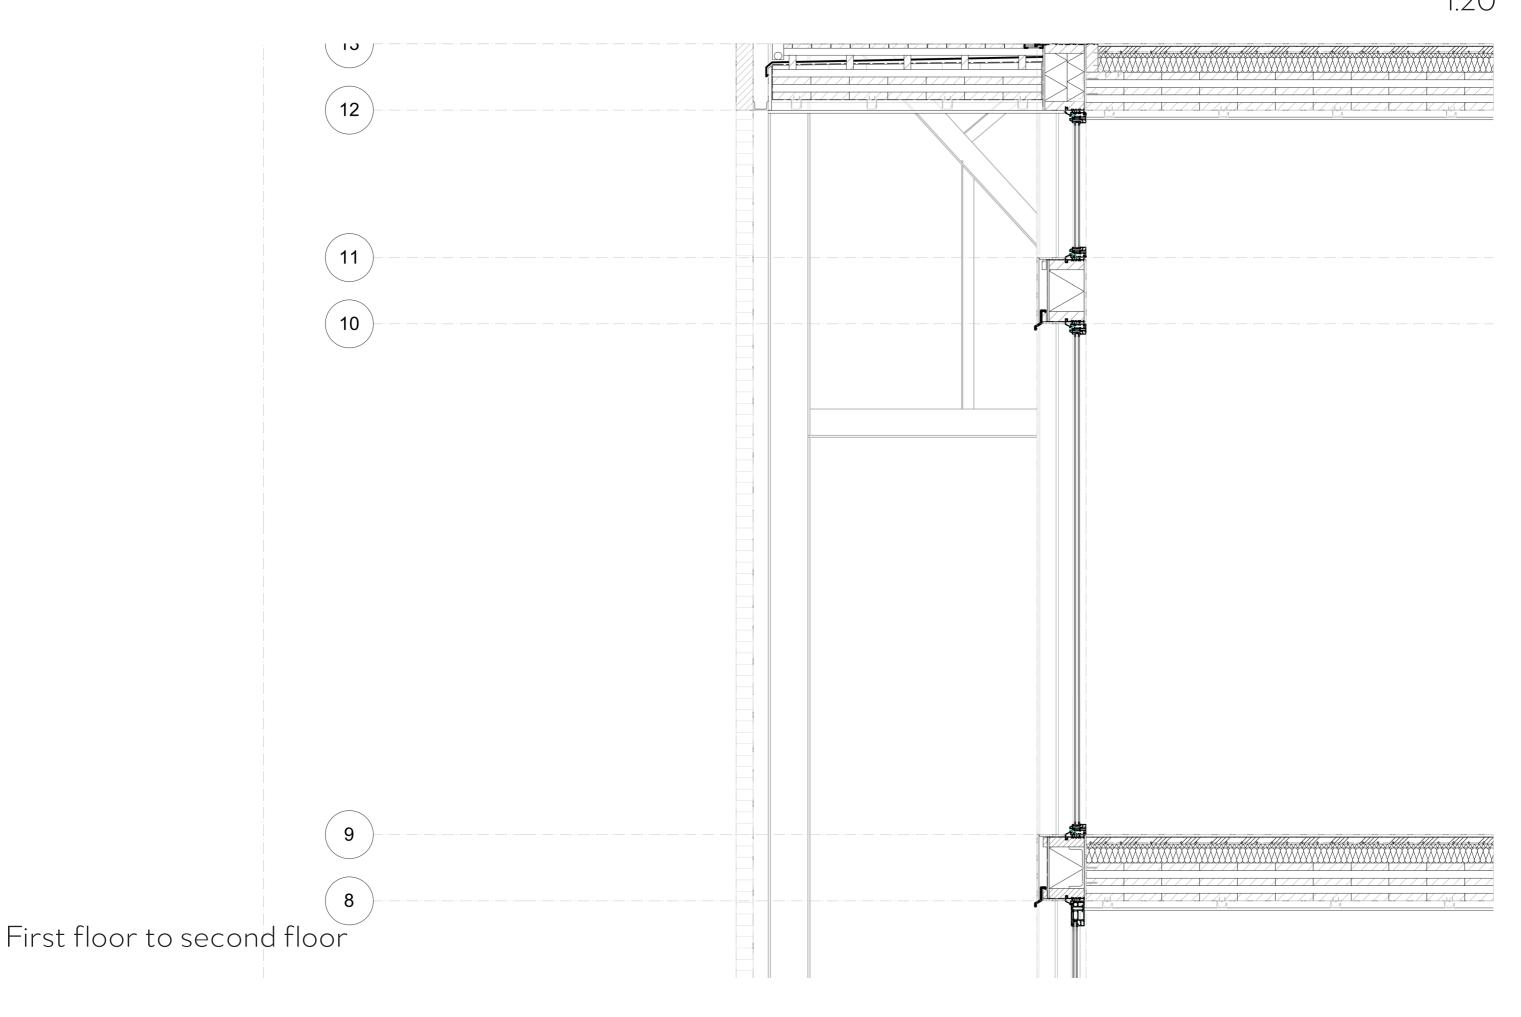

## Climate and installation scheme

Part 2: Building technology

Facade fragment
Drawing scale 1:20 (Scaled)

Foundation to grounfloor

Factory Dwellings
Horizontal detail
1:20

- $1.2 \times 13$  mm plasterboard
- 2.100 mm CLT panel
- 3. 30 mm insulation
- 4.100 mm CLT panel
- 5. 45 mm studs and insulation
- 6.2 x 13 mm plasterboard