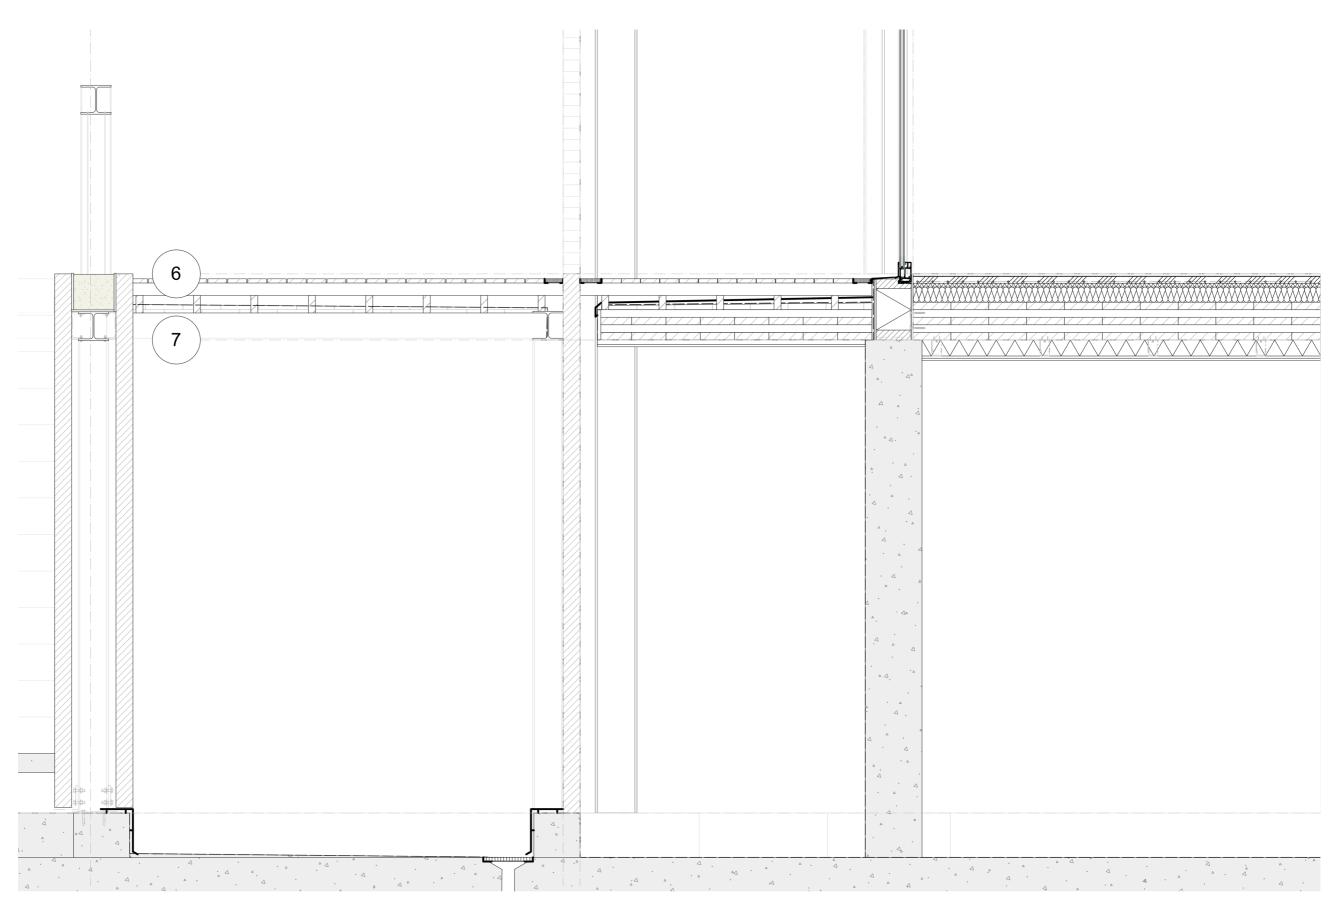

## Climate and installation scheme

Part 2: Building technology

Facade fragment
Drawing scale 1:20 (Scaled)

Foundation to grounfloor

Factory Dwellings
Horizontal detail
1:20

- $1.2 \times 13$  mm plasterboard
- 2.100 mm CLT panel
- 3. 30 mm insulation
- 4.100 mm CLT panel
- 5. 45 mm studs and insulation
- 6.2 x 13 mm plasterboard

Total wall thickness: 327 mm

Fire class: REI90

Sound insulation: 62 Dw

Facade with house dividing wall

**Factory Dwellings** 