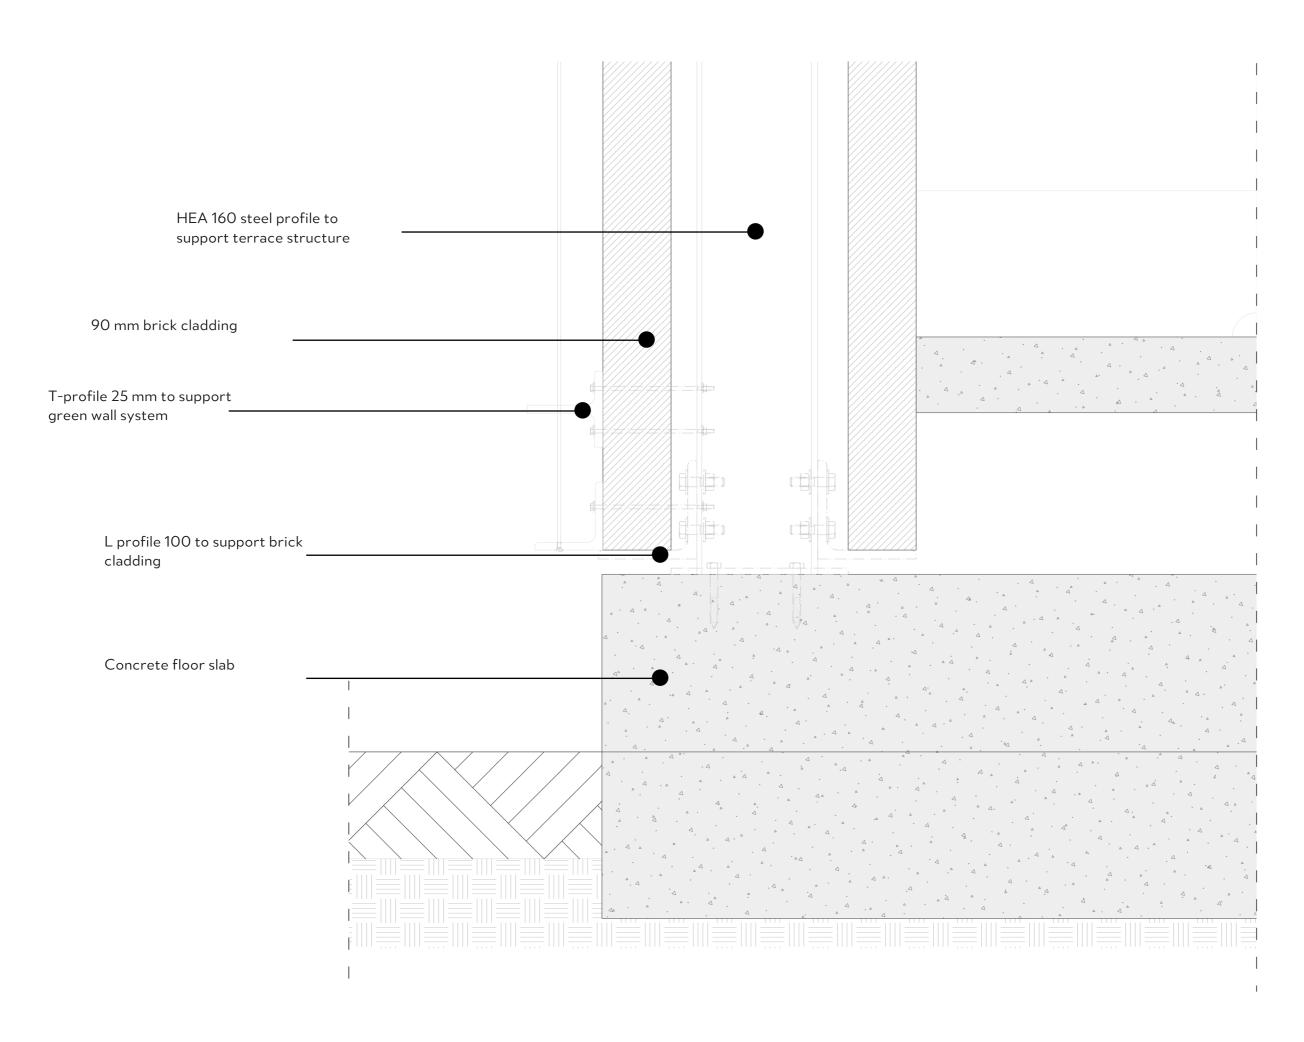

## Climate and installation scheme

Part 2: Building technology

Facade fragment
Drawing scale 1:20 (Scaled)

Foundation to grounfloor

Factory Dwellings
Horizontal detail
1:20

- $1.2 \times 13$  mm plasterboard
- 2.100 mm CLT panel
- 3. 30 mm insulation
- 4.100 mm CLT panel
- 5. 45 mm studs and insulation
- 6.2 x 13 mm plasterboard

Total wall thickness: 327 mm

Fire class: REI90

Sound insulation: 62 Dw

Facade with house dividing wall

**Factory Dwellings** 