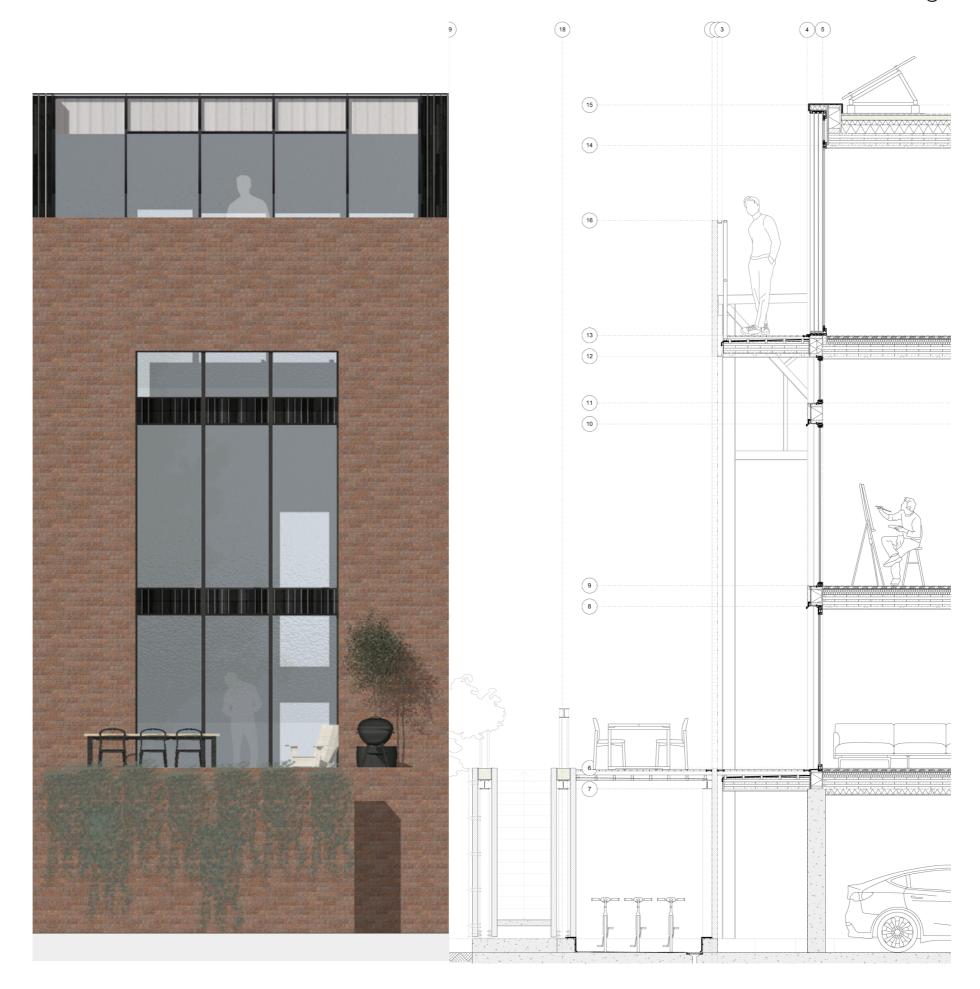

## Climate and installation scheme

Part 2: Building technology

Facade fragment
Drawing scale 1:20 (Scaled)

Foundation to grounfloor

Factory Dwellings
Horizontal detail
1:20

- $1.2 \times 13$  mm plasterboard
- 2.100 mm CLT panel
- 3. 30 mm insulation
- 4.100 mm CLT panel
- 5. 45 mm studs and insulation
- 6.2 x 13 mm plasterboard

Total wall thickness: 327 mm

Fire class: REI90

Sound insulation: 62 Dw

Facade with house dividing wall

**Factory Dwellings** 