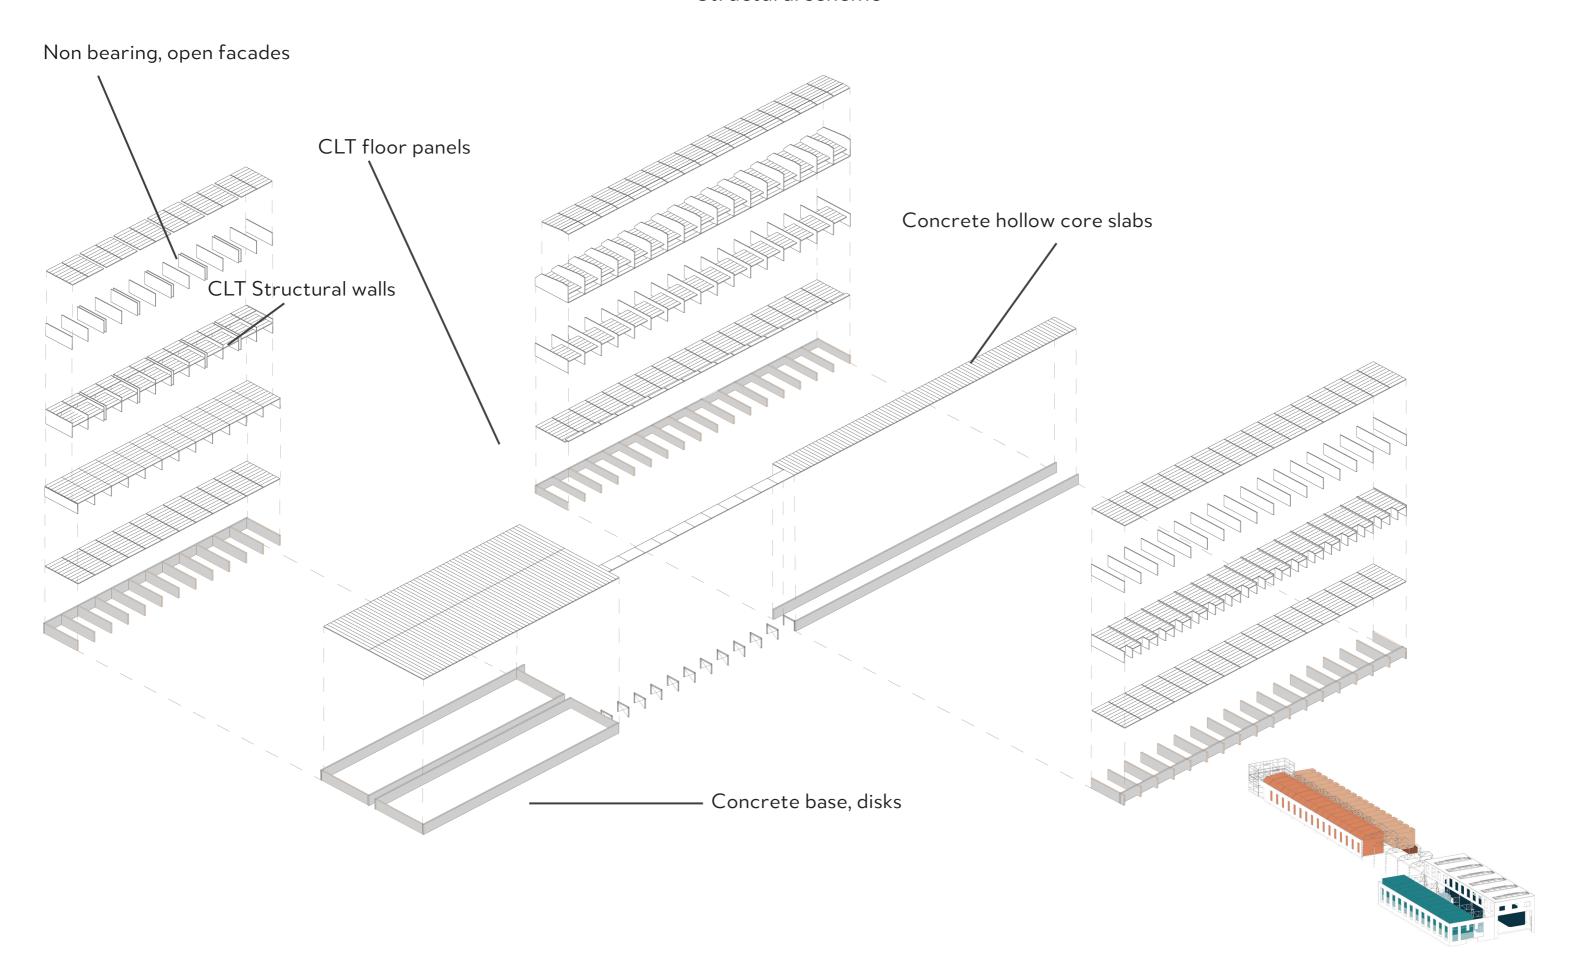

Technical drawings

Part 1: Building drawings







1:250

















Makers District
Section
1:250



Makers District
Section
1:250









Part 2: Technological schemes

## Structural scheme



## Climate and installation scheme



Part 2: Building technology



Facade fragment
Drawing scale 1:20 (Scaled)





Foundation to grounfloor



Factory Dwellings
Horizontal detail
1:20

- $1.2 \times 13$  mm plasterboard
- 2.100 mm CLT panel
- 3. 30 mm insulation
- 4.100 mm CLT panel
- 5. 45 mm studs and insulation
- 6.2 x 13 mm plasterboard

Total wall thickness: 327 mm

Fire class: REI90

Sound insulation: 62 Dw



Facade with house dividing wall









**Factory Dwellings** 

## **Factory Dwellings**







Technical drawings