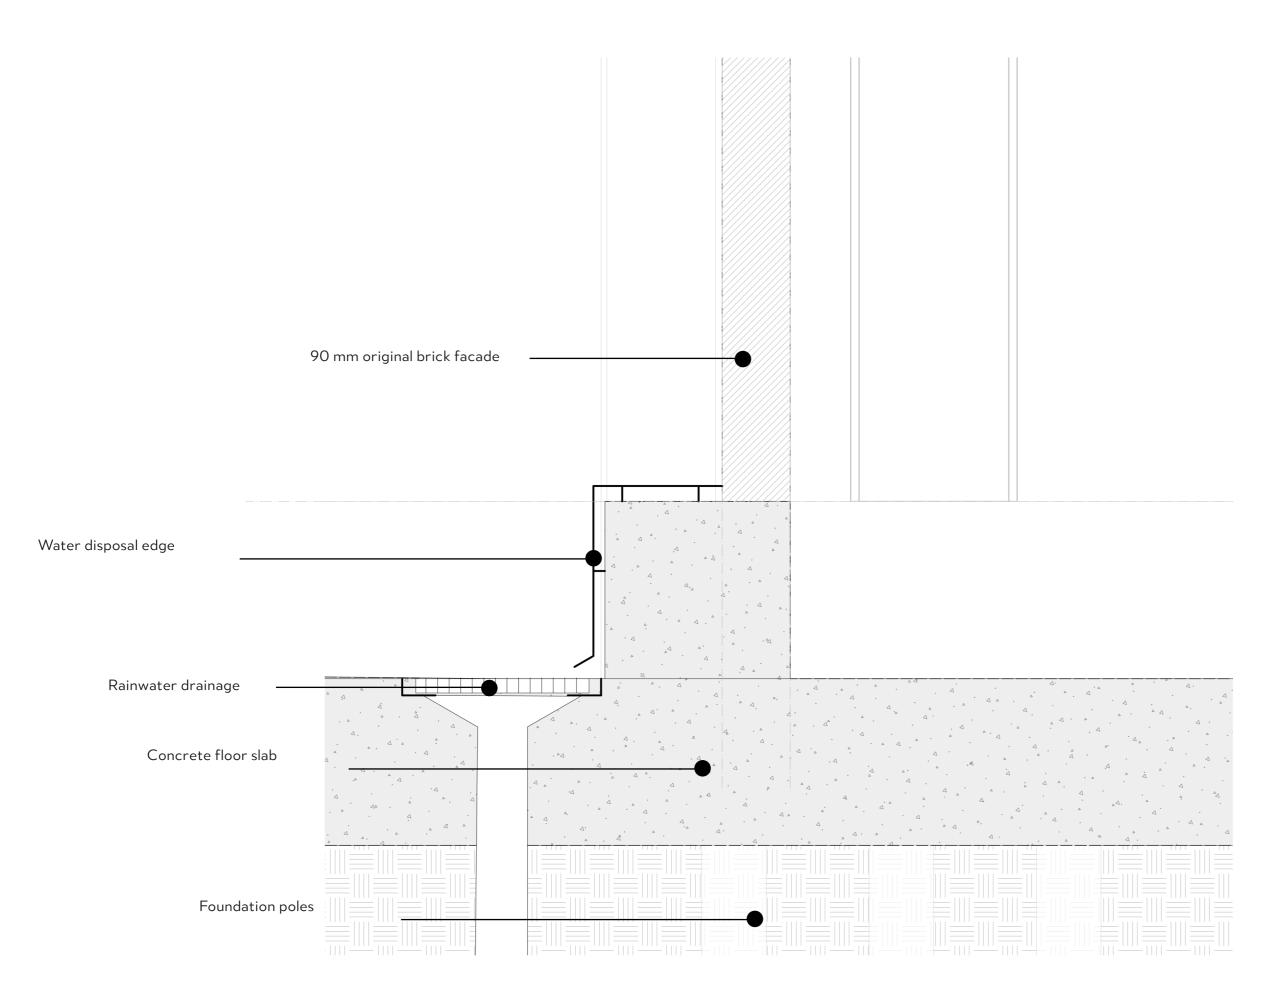

## Climate and installation scheme

Part 2: Building technology

Facade fragment
Drawing scale 1:20 (Scaled)

Foundation to grounfloor

Factory Dwellings
Horizontal detail
1:20

- $1.2 \times 13$  mm plasterboard
- 2.100 mm CLT panel
- 3. 30 mm insulation
- 4.100 mm CLT panel
- 5. 45 mm studs and insulation
- 6.2 x 13 mm plasterboard