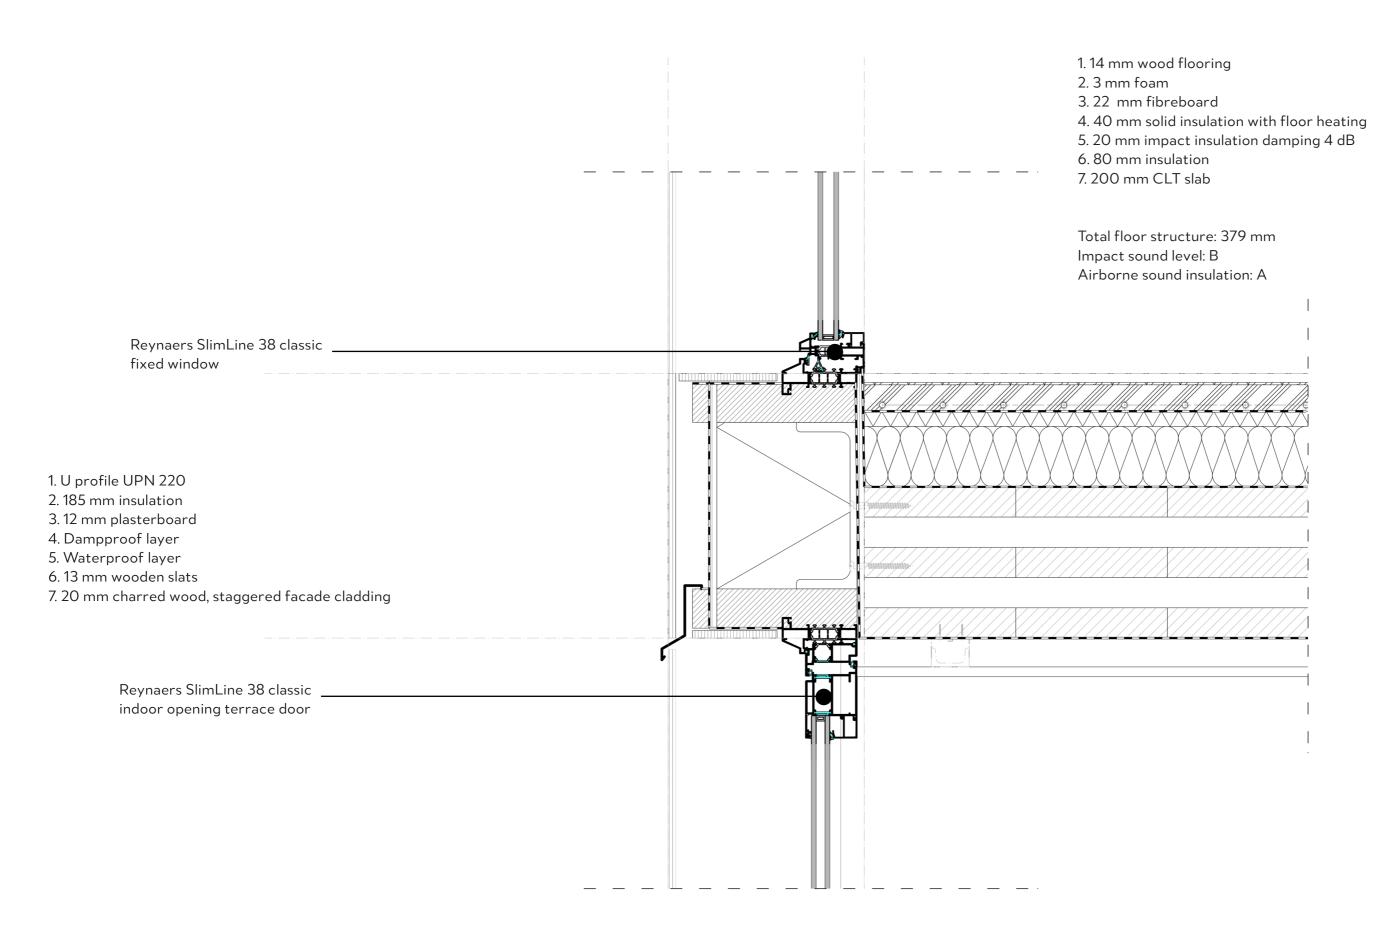

## Climate and installation scheme

Part 2: Building technology

Facade fragment
Drawing scale 1:20 (Scaled)

Foundation to grounfloor

Factory Dwellings
Horizontal detail
1:20

- $1.2 \times 13$  mm plasterboard
- 2.100 mm CLT panel
- 3. 30 mm insulation
- 4.100 mm CLT panel
- 5. 45 mm studs and insulation
- 6.2 x 13 mm plasterboard

Total wall thickness: 327 mm

Fire class: REI90

Sound insulation: 62 Dw

Facade with house dividing wall

**Factory Dwellings** 