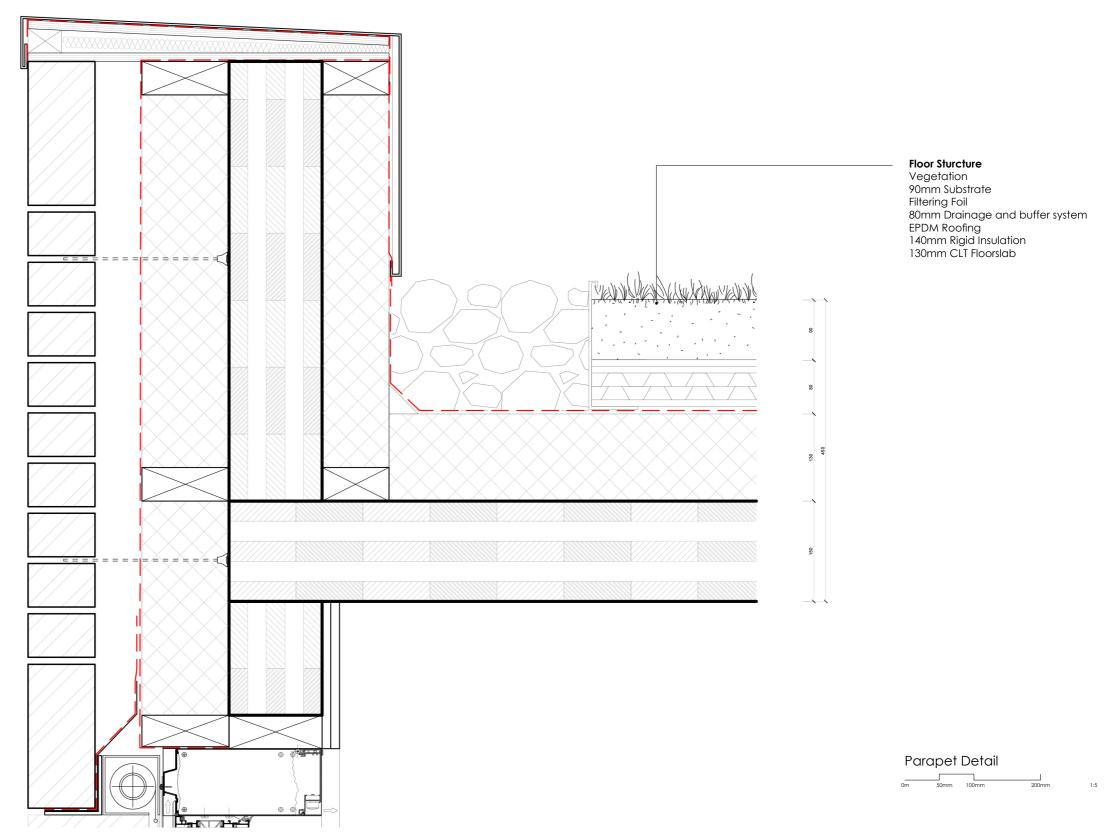

## Structure

- CLT with Reinforced Concrete CoresReinforced Concrete Ground Floor

80

Window Jamb Detail

**Sustainability**Centralised Ground Source Heat Pump

**Sustainability**Green Roof & Rainwater Harvesting

**Sustainability**Reduced Heat Stress & Water Infiltration

**Sustainability**Solar Panels on pitched roofs