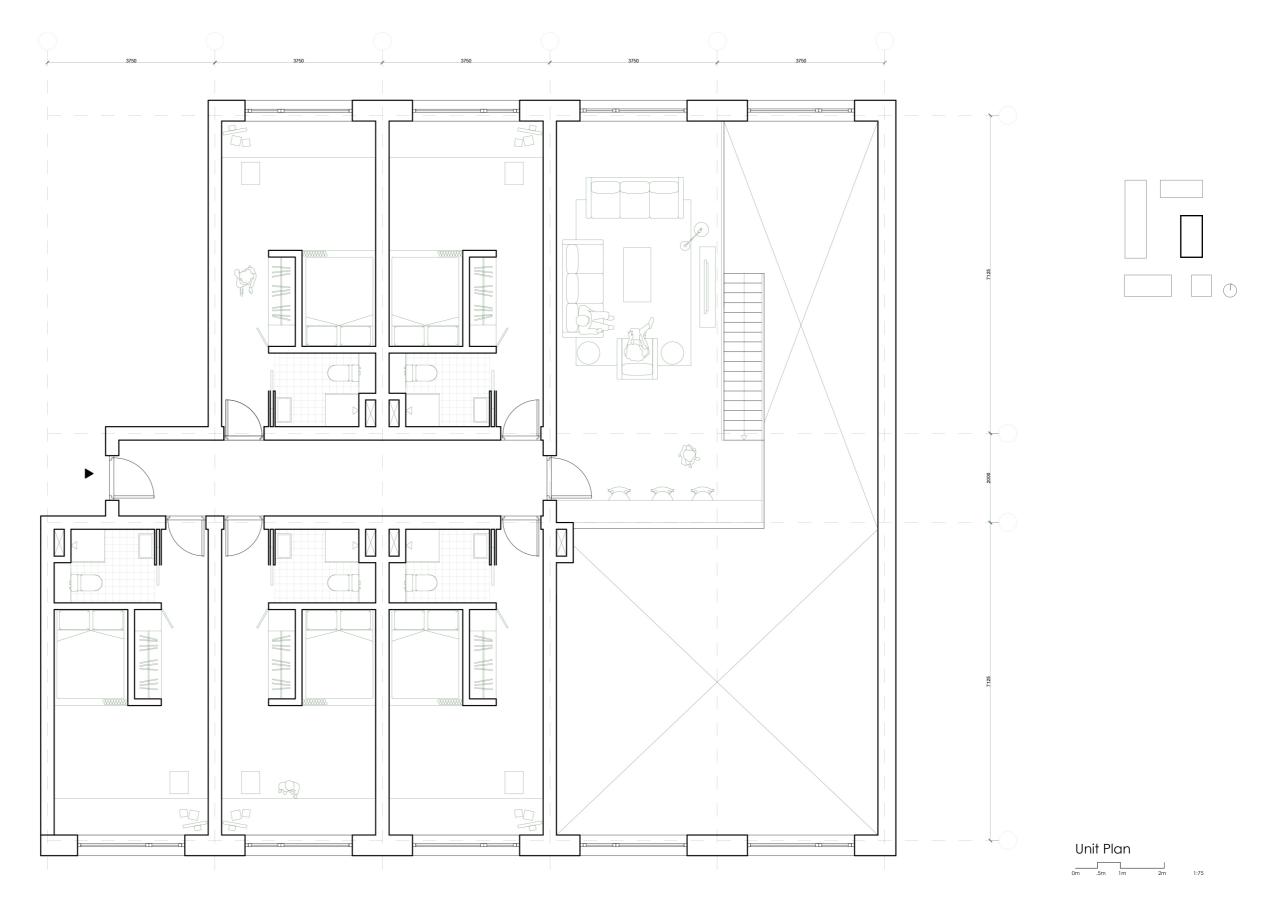

# Live-Nearby/ With (Co-Living)

Unit Type 07 420sqm 10 Bedrooms per unit

Level 02