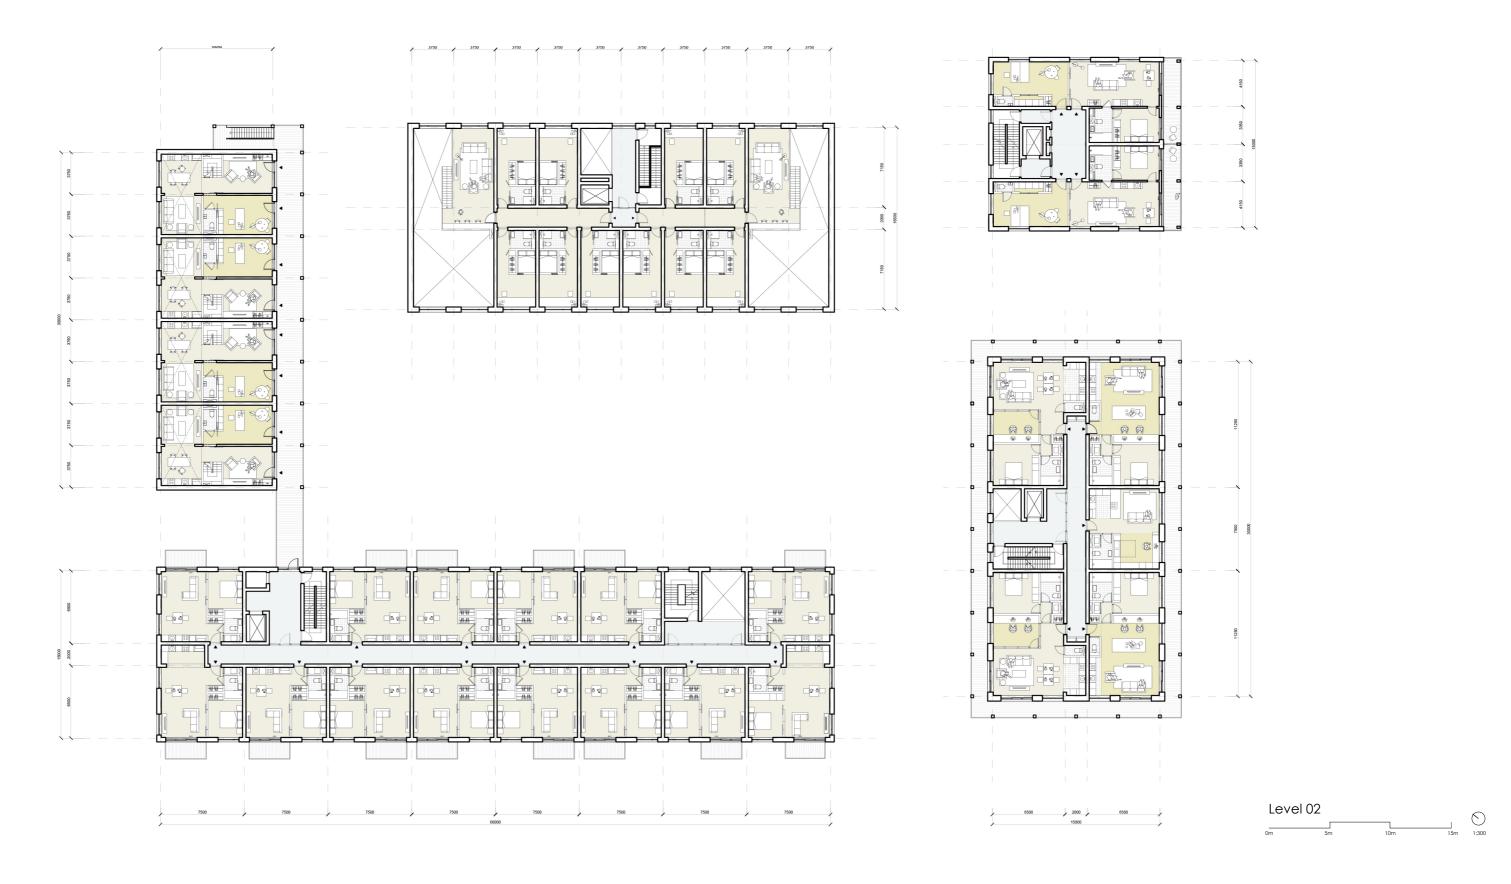

# Live-Nearby/ With (Co-Living)

Unit Type 07 420sqm 10 Bedrooms per unit

Level 02