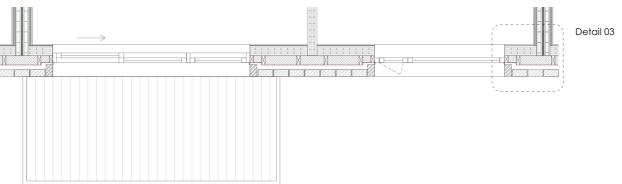

## Structure

- CLT with Reinforced Concrete CoresReinforced Concrete Ground Floor

80

Window Jamb Detail

**Sustainability**Centralised Ground Source Heat Pump

**Sustainability**Green Roof & Rainwater Harvesting