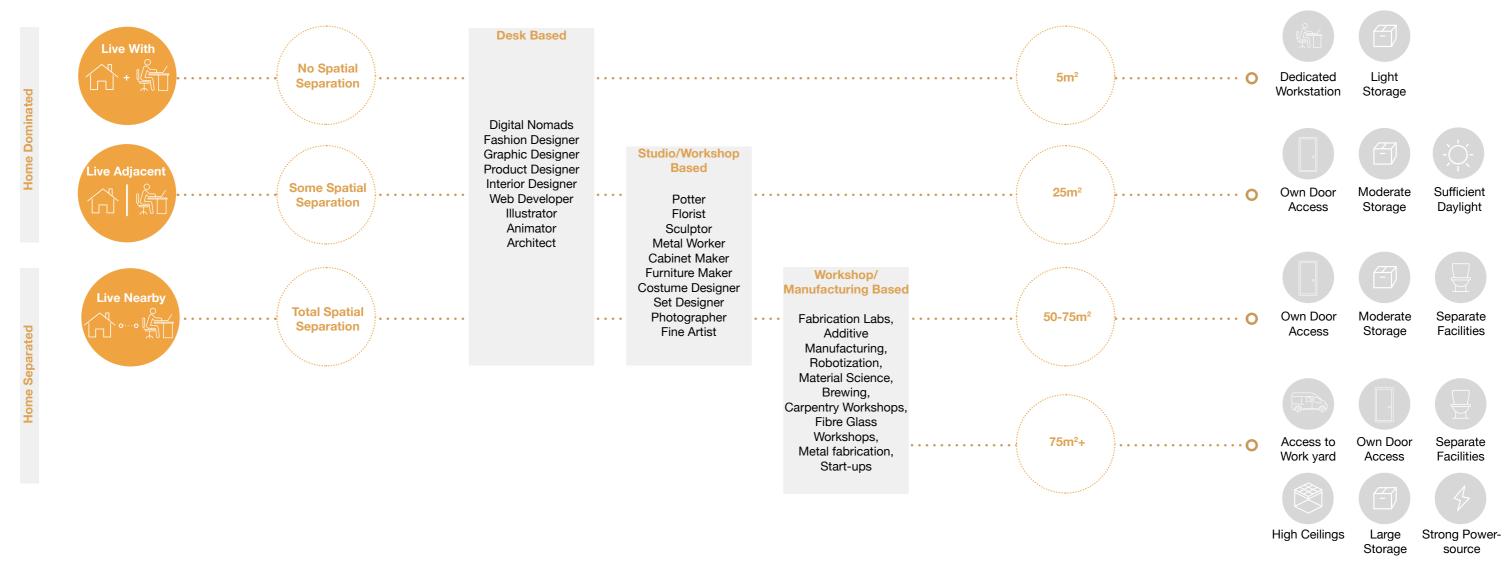

# **Workhome Typologies**

### Typologies

Home-Dominated Work-Dominated

### **Spatial Strategies**

Live-adjacent

Live-nearby