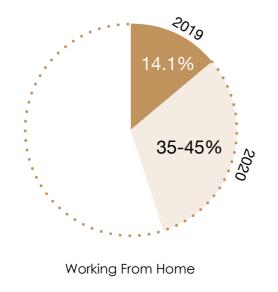

# **Trend in Working from Home**

The Netherlands - 2019

1 in 3 worked from home occasionally in 2019

Remote Workers Index

2016 Flexible Work Act

7% Growth annually Working from Home

5

# Trend in Working from Home

The Netherlands - 2020

10% want to work from home full-time post COVID-19