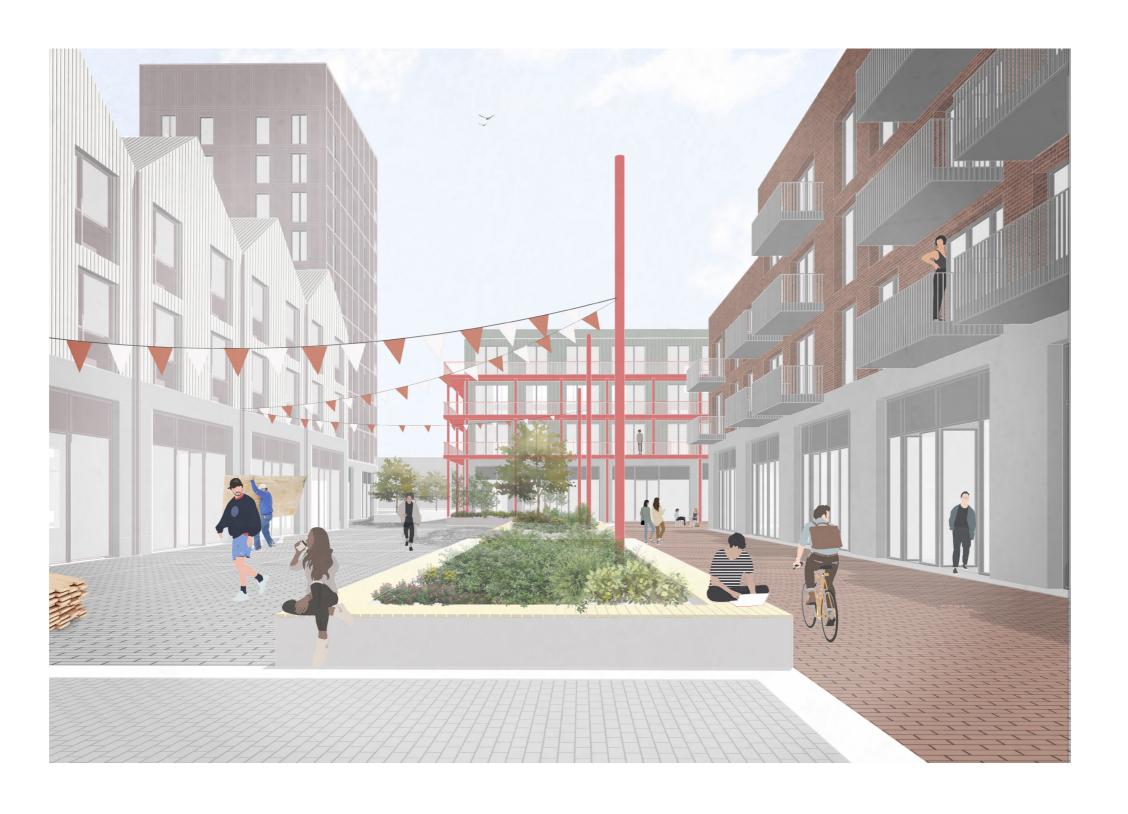

jacent

Unit Type 04 57sqm - Dwelling 20sqm - Workspace







# Live-Adjacent

Unit Type 05 90sqm - Dwelling 20sqm - Workspace









### Live-Nearby

Unit Type 06 48sqm - Dwelling

Communal Workspaces located on the ground floor





Unit Plan

Om .5m lm 2m 1:75



# Live-Nearby/ With (Co-Living)

Unit Type 07 420sqm

10 Bedrooms per unit

Level 01



# Live-Nearby/ With (Co-Living)

Unit Type 07 420sqm 10 Bedrooms per unit

Level 02

















































#### Structure LvI 01-09

CLT Floors & Walls Timber Portal Frame Truss Reinforced Concrete Cores

#### Structure LvI -01-00

Reinforced Concrete Columns and Floors

#### Site

+3m Above sea level





## Structure

- CLT with Reinforced Concrete CoresReinforced Concrete Ground Floor





































80

























Window Jamb Detail

**Sustainability**Centralised Ground Source Heat Pump





**Sustainability**Green Roof & Rainwater Harvesting





**Sustainability**Reduced Heat Stress & Water Infiltration





**Sustainability**Solar Panels on pitched roofs









## Conclusion













x 85

x 107

+10%

**Active Ground Floor** 

**Communal workshops** 

**Clustered Community** 

## Thank You