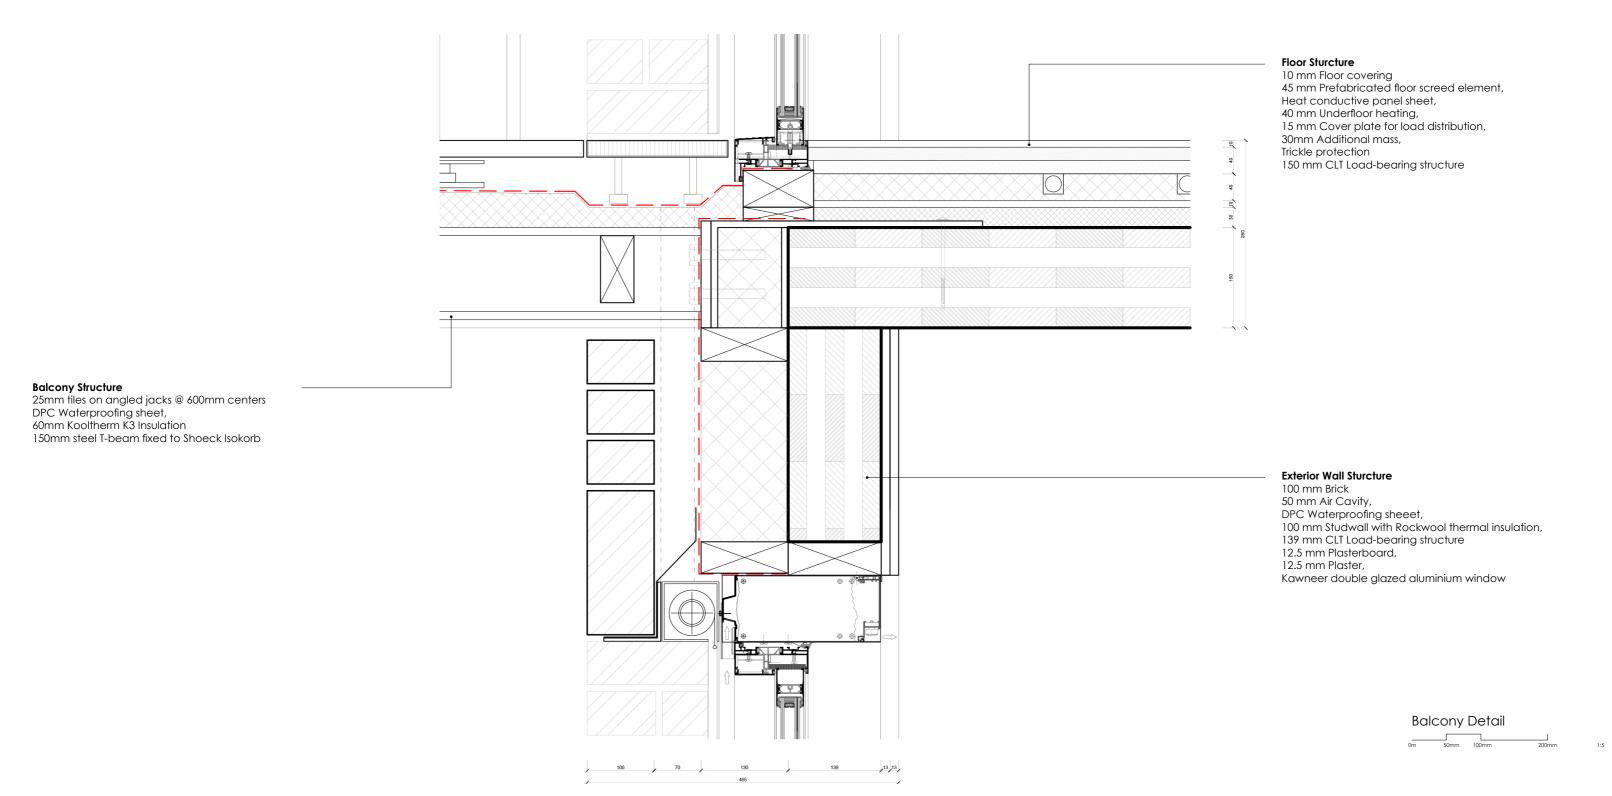

## Structure

- CLT with Reinforced Concrete CoresReinforced Concrete Ground Floor

80

Window Jamb Detail

**Sustainability**Centralised Ground Source Heat Pump

**Sustainability**Green Roof & Rainwater Harvesting