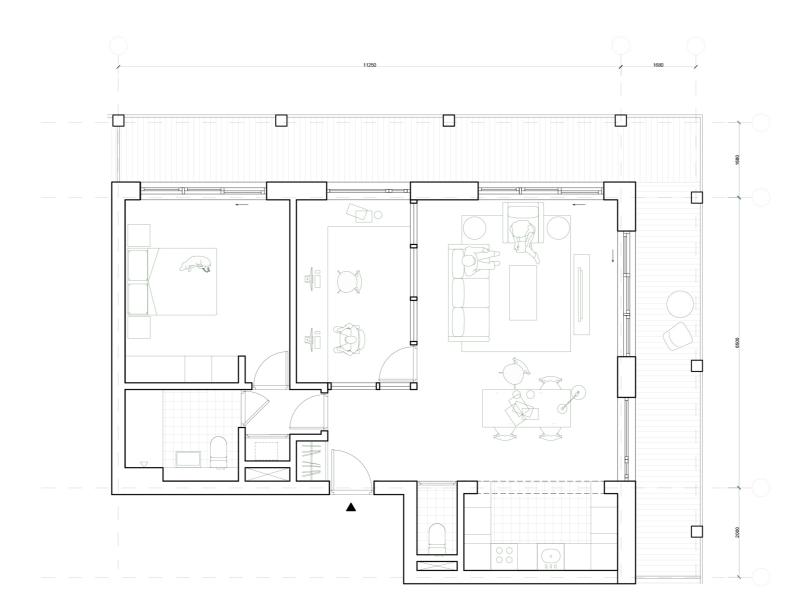

# **Unit Types**

### Live-With

Unit Type 01 70sqm

Unit Plan

Om .5m lm 2m 1:75