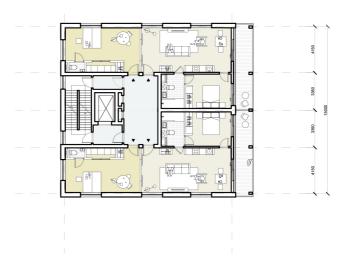

# Live-Nearby/ With (Co-Living)

Unit Type 07 420sqm

10 Bedrooms per unit

Level 01

# Live-Nearby/ With (Co-Living)

Unit Type 07 420sqm 10 Bedrooms per unit

Level 02