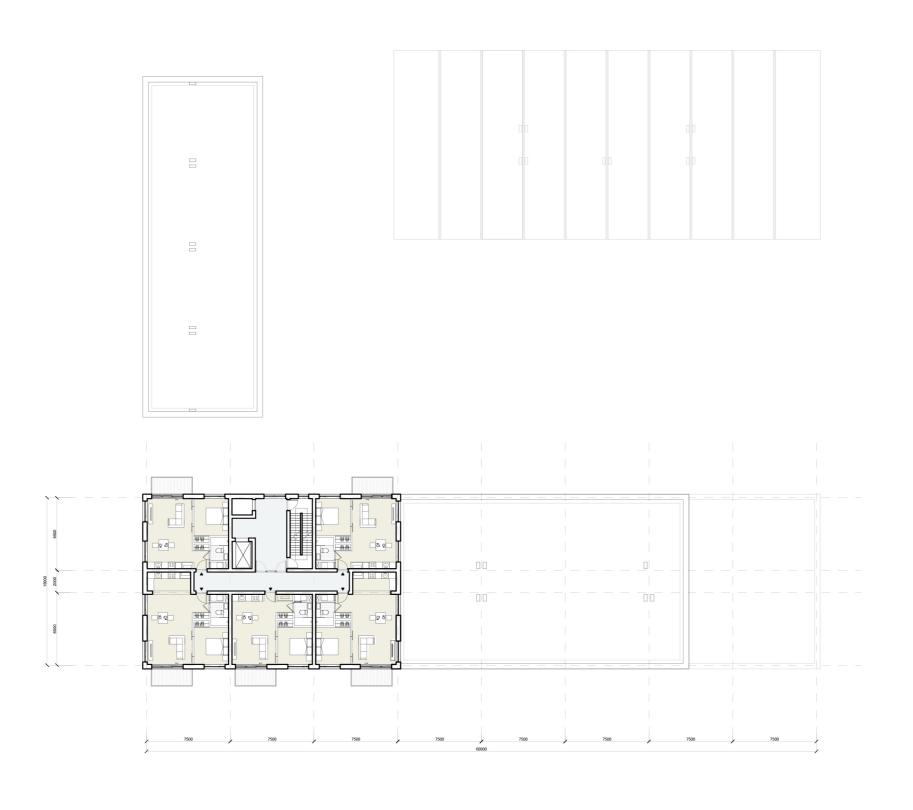

# **Unit Types**

# Live-Nearby/ With (Co-Living)

Unit Type 07 420sqm

10 Bedrooms per unit

Level 01

# Live-Nearby/ With (Co-Living)

Unit Type 07 420sqm 10 Bedrooms per unit

Level 02