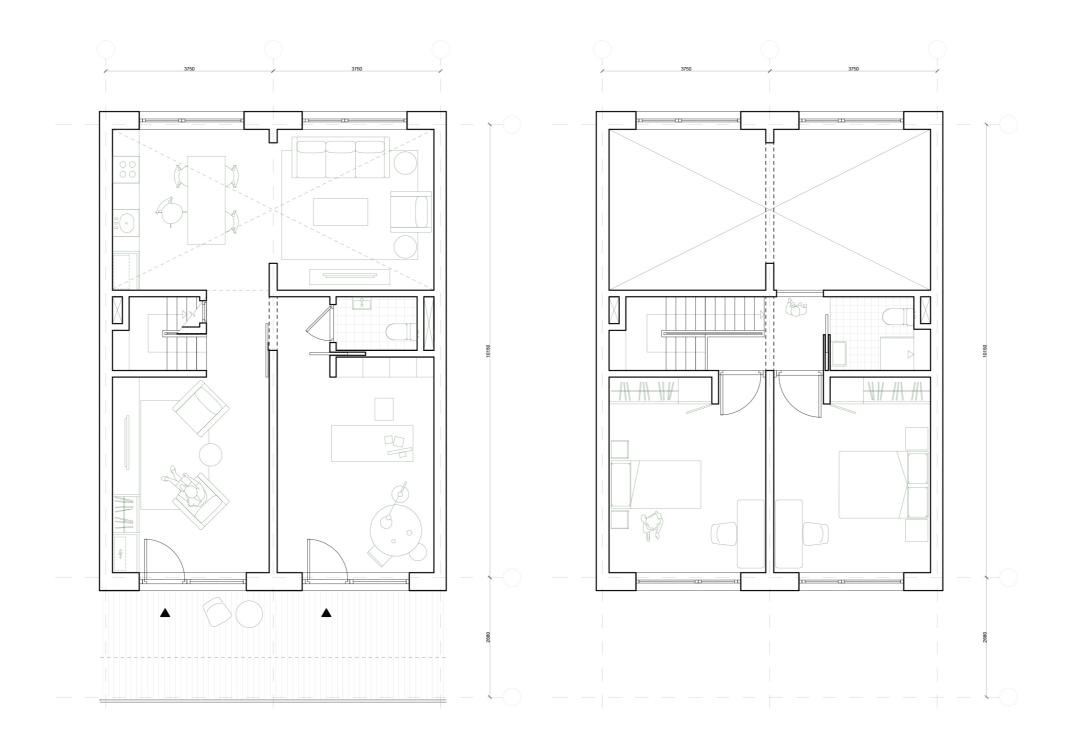

# **Unit Types**

### Live-With

Unit Type 01 70sqm

Unit Plan

Om .5m lm 2m 1:75