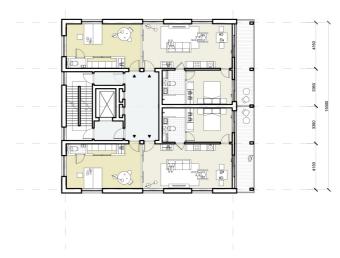

# Live-Nearby/ With (Co-Living)

Unit Type 07 420sqm

10 Bedrooms per unit

Level 01

# Live-Nearby/ With (Co-Living)

Unit Type 07 420sqm 10 Bedrooms per unit

Level 02