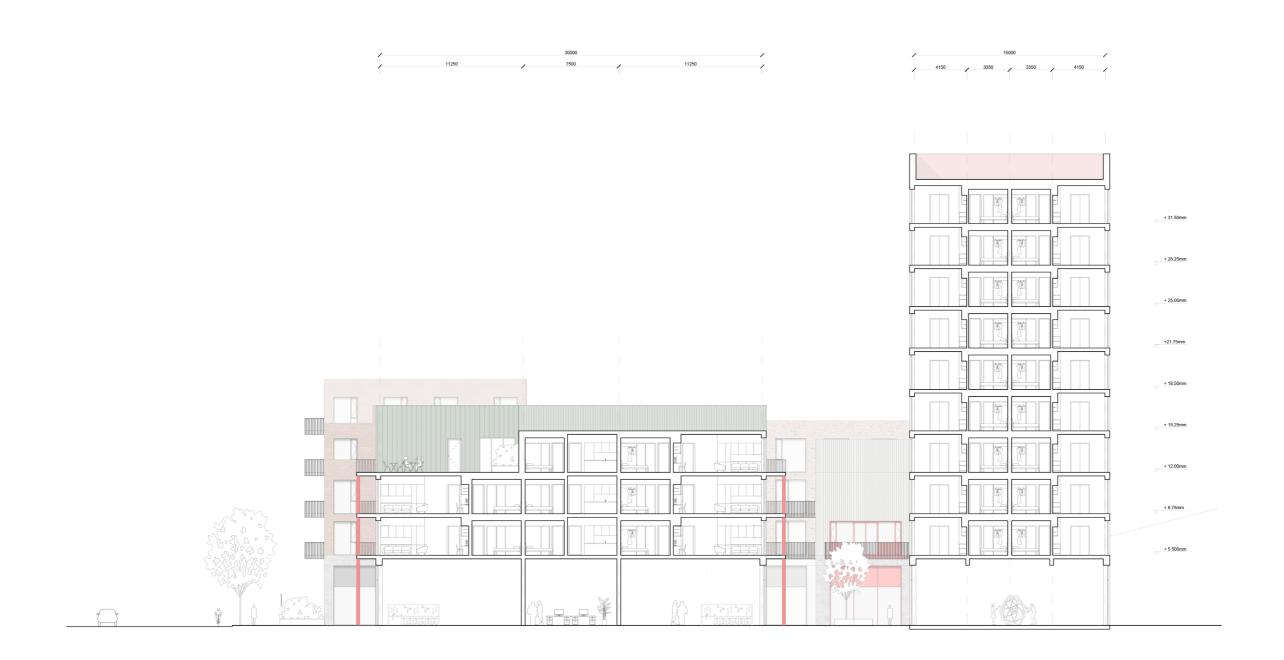

#### Site

+3m Above sea level

## Structure

- CLT with Reinforced Concrete CoresReinforced Concrete Ground Floor

80

Window Jamb Detail

**Sustainability**Centralised Ground Source Heat Pump

**Sustainability**Green Roof & Rainwater Harvesting

**Sustainability**Reduced Heat Stress & Water Infiltration

**Sustainability**Solar Panels on pitched roofs