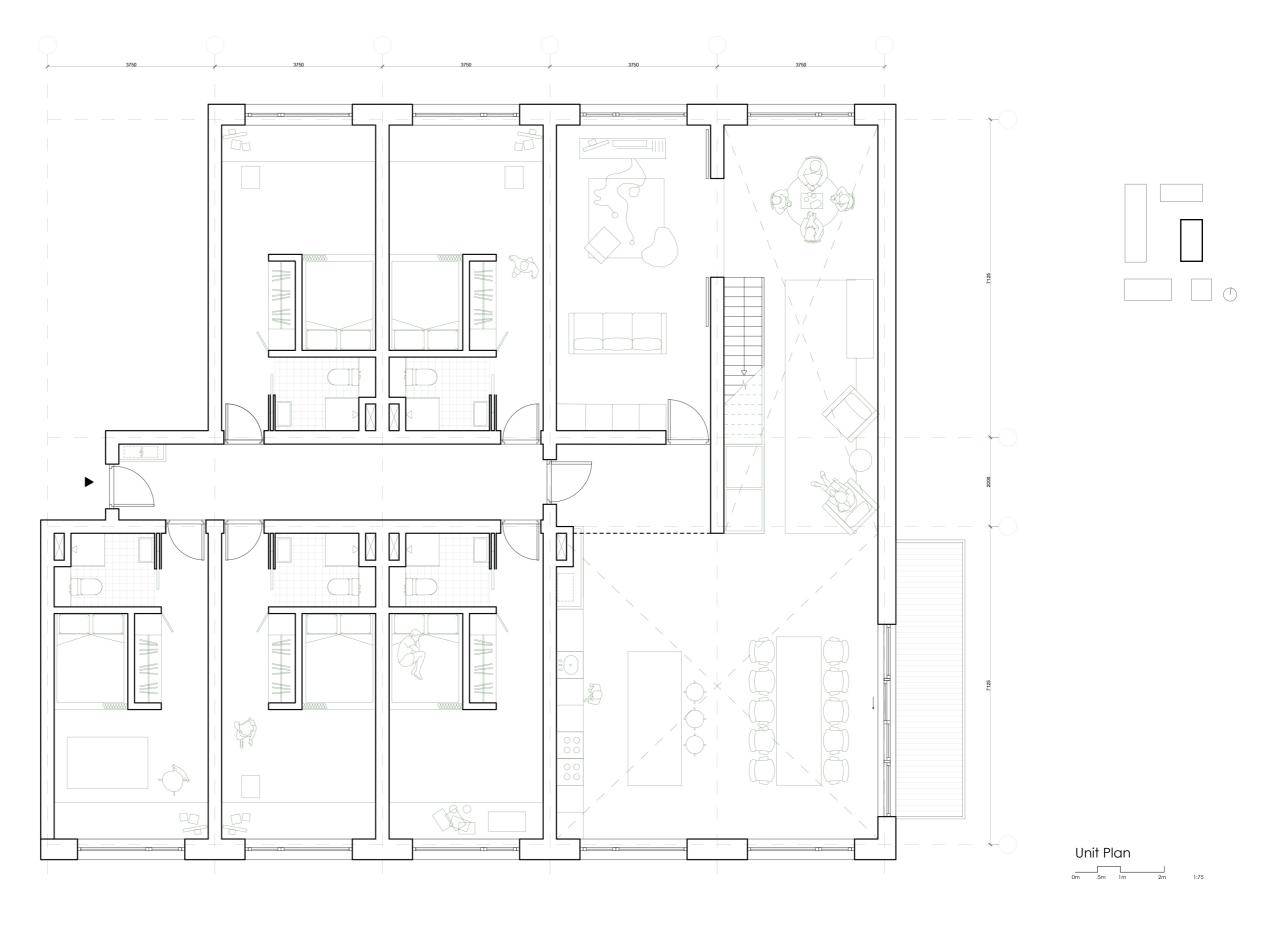

# Live-Nearby/ With (Co-Living)

Unit Type 07 420sqm

10 Bedrooms per unit

Level 01