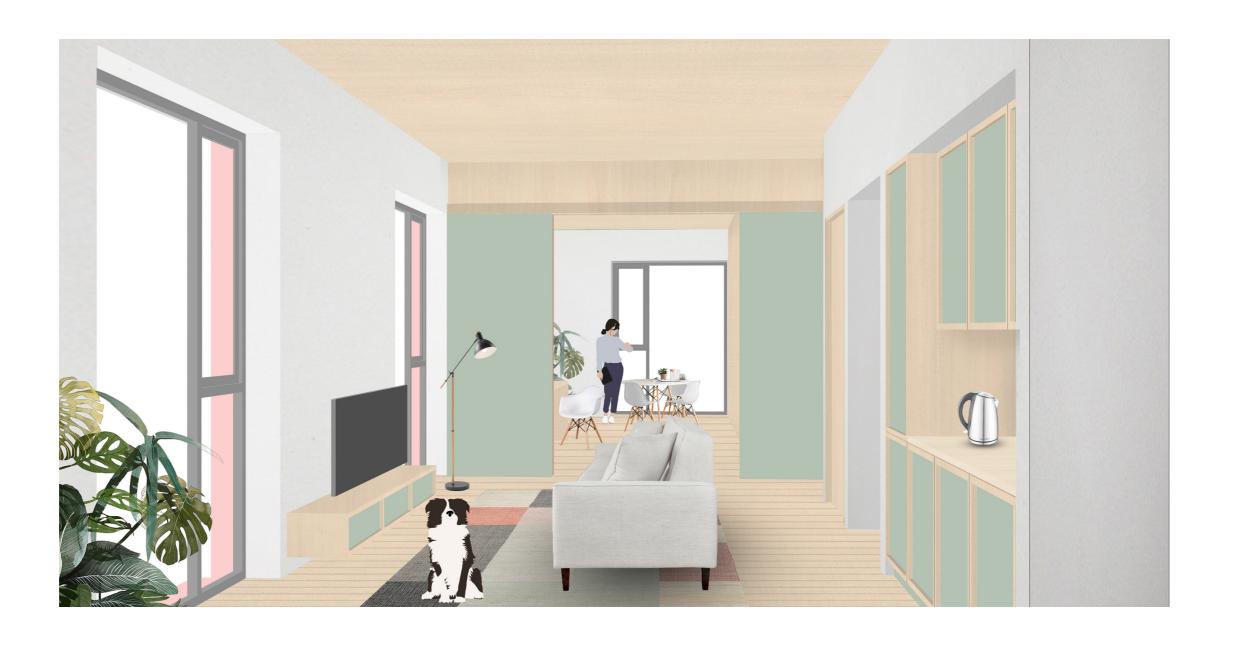

ate an active workyard space

# Concept: The Workyard



Create an active workyard space



# Re-establish the Urban Grain



Alleyways
Site

Keilekwartier Site Plan

Proposed Block Location

























# **Contextual Materiality**



Brick Façades



Exposed Steel Structures



Concrete Panelling



Aluminium Cladding

### **Material Palette**





#### **Facade Treatment**







Standard Brick & Steel



Green Aluminium Panelling





Corrugated Steel Sheeting





# **Unit Types**



### Live-With

Unit Type 01 70sqm





Unit Plan

Om .5m lm 2m 1:75

### Live-With

Unit Type 01 70sqm





Unit Plan

Om .5m lm 2m 1:75



### Live-With

Unit Type 02 80sqm







### Live-With

Unit Type 02 80sqm







# Live-Adjacent

Unit Type 03 52sqm - Dwelling 25sqm - Workspace









# Live-Adjacent

Unit Type 04 57sqm - Dwelling 20sqm - Workspace







# Live-Adjacent

Unit Type 05 90sqm - Dwelling 20sqm - Workspace









### Live-Nearby

Unit Type 06 48sqm - Dwelling

Communal Workspaces located on the ground floor





Unit Plan

Om .5m lm 2m 1:75



# Live-Nearby/ With (Co-Living)

Unit Type 07 420sqm

10 Bedrooms per unit

Level 01



# Live-Nearby/ With (Co-Living)

Unit Type 07 420sqm 10 Bedrooms per unit

Level 02

















































#### Structure LvI 01-09

CLT Floors & Walls Timber Portal Frame Truss Reinforced Concrete Cores

#### Structure LvI -01-00

Reinforced Concrete Columns and Floors

#### Site

+3m Above sea level





## Structure

- CLT with Reinforced Concrete CoresReinforced Concrete Ground Floor