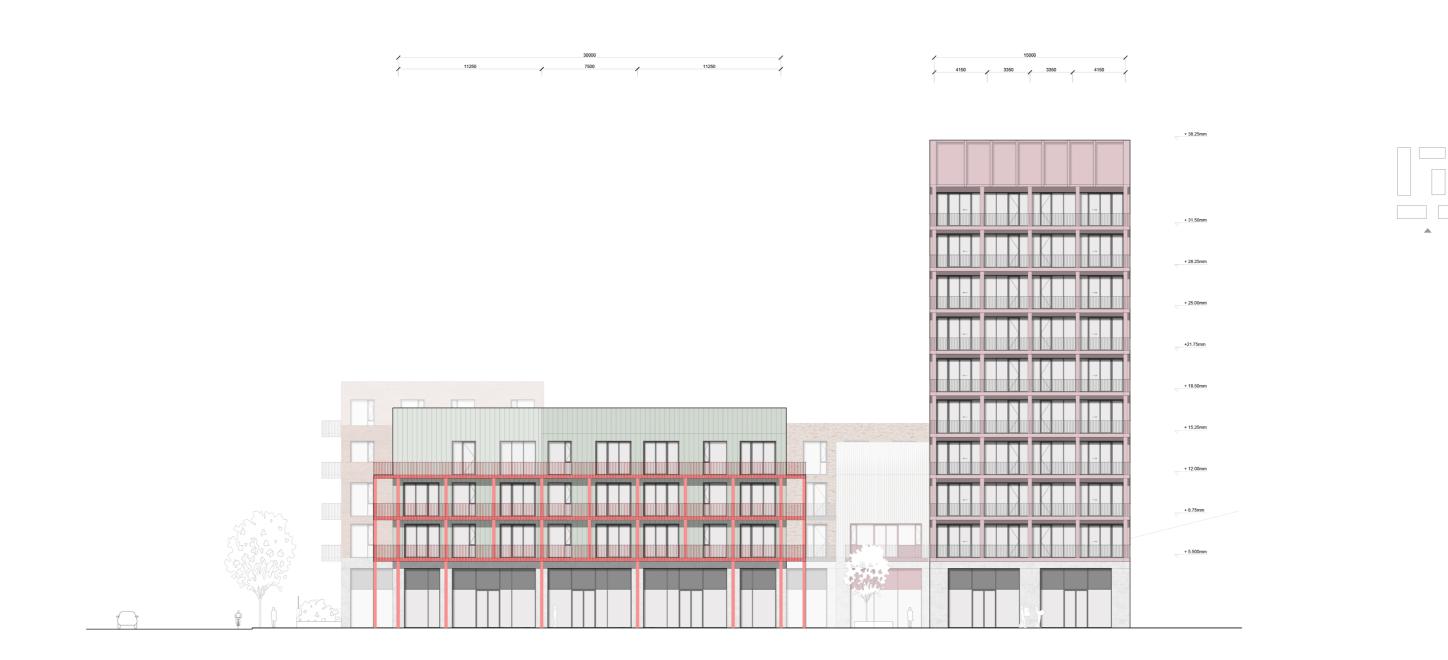

# Re-establish the Urban Grain

Alleyways
Site

Keilekwartier Site Plan

Proposed Block Location

# **Contextual Materiality**

Brick Façades

Exposed Steel Structures

Concrete Panelling

Aluminium Cladding