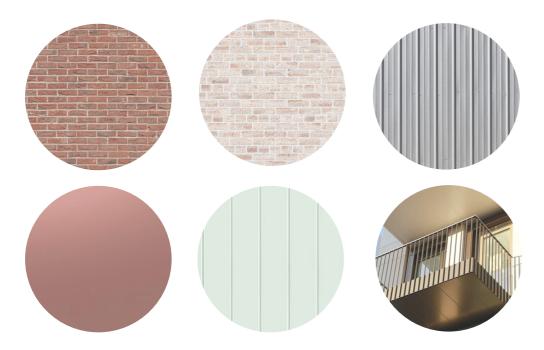

# **Contextual Materiality**

Brick Façades

Exposed Steel Structures

Concrete Panelling

Aluminium Cladding

### **Material Palette**