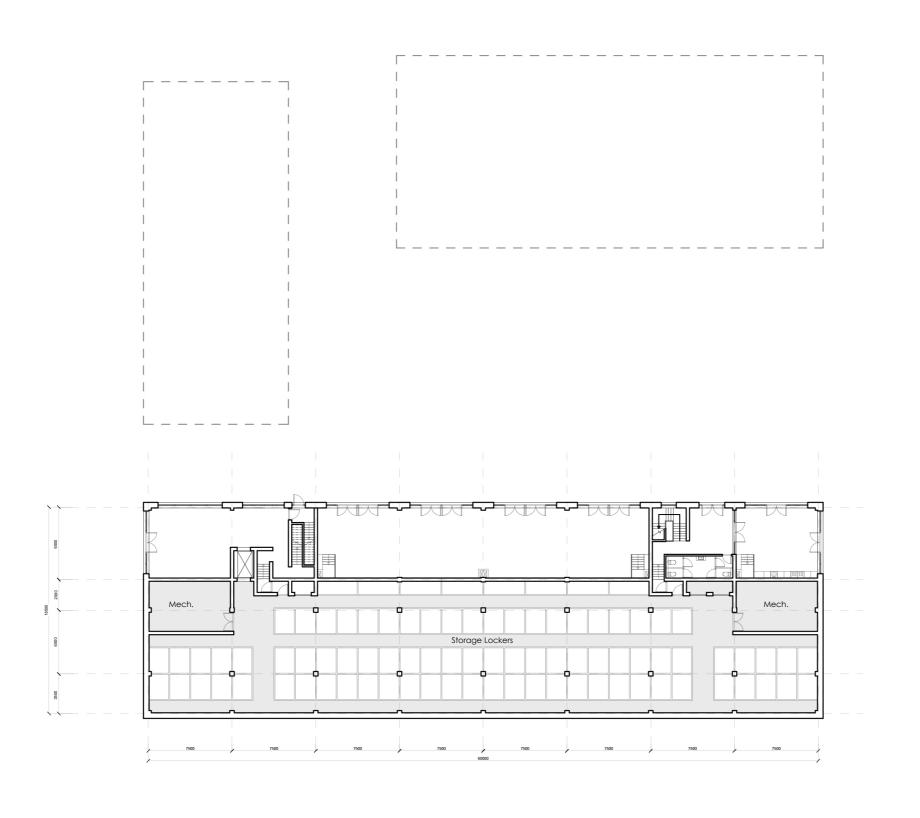

#### Structure LvI -01-00

Reinforced Concrete Columns and Floors

#### Site

+3m Above sea level