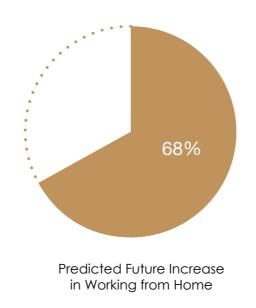

# Trend in Working from Home

The Netherlands - 2020

10% want to work from home full-time post COVID-19