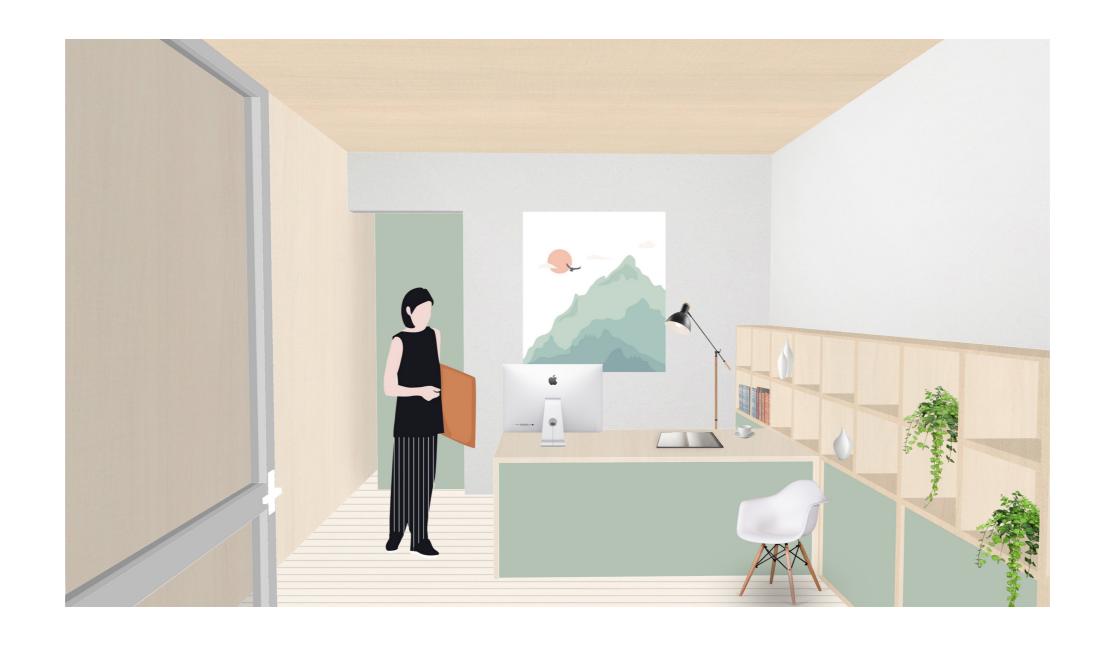

ekwartier Site Plan

Proposed Block Location

























# **Contextual Materiality**



Brick Façades



Exposed Steel Structures



Concrete Panelling



Aluminium Cladding

### **Material Palette**





#### **Facade Treatment**







Standard Brick & Steel



Green Aluminium Panelling





Corrugated Steel Sheeting





# **Unit Types**



### Live-With

Unit Type 01 70sqm





Unit Plan

Om .5m lm 2m 1:75

### Live-With

Unit Type 01 70sqm





Unit Plan

Om .5m lm 2m 1:75



### Live-With

Unit Type 02 80sqm







### Live-With

Unit Type 02 80sqm







# Live-Adjacent

Unit Type 03 52sqm - Dwelling 25sqm - Workspace









# Live-Adjacent

Unit Type 04 57sqm - Dwelling 20sqm - Workspace







# Live-Adjacent

Unit Type 05 90sqm - Dwelling 20sqm - Workspace









### Live-Nearby

Unit Type 06 48sqm - Dwelling

Communal Workspaces located on the ground floor





Unit Plan

Om .5m lm 2m 1:75



# Live-Nearby/ With (Co-Living)

Unit Type 07 420sqm

10 Bedrooms per unit

Level 01



# Live-Nearby/ With (Co-Living)

Unit Type 07 420sqm 10 Bedrooms per unit

Level 02

















































#### Structure LvI 01-09

CLT Floors & Walls Timber Portal Frame Truss Reinforced Concrete Cores

#### Structure LvI -01-00

Reinforced Concrete Columns and Floors

#### Site

+3m Above sea level





## Structure

- CLT with Reinforced Concrete CoresReinforced Concrete Ground Floor





































80

























Window Jamb Detail

**Sustainability**Centralised Ground Source Heat Pump





**Sustainability