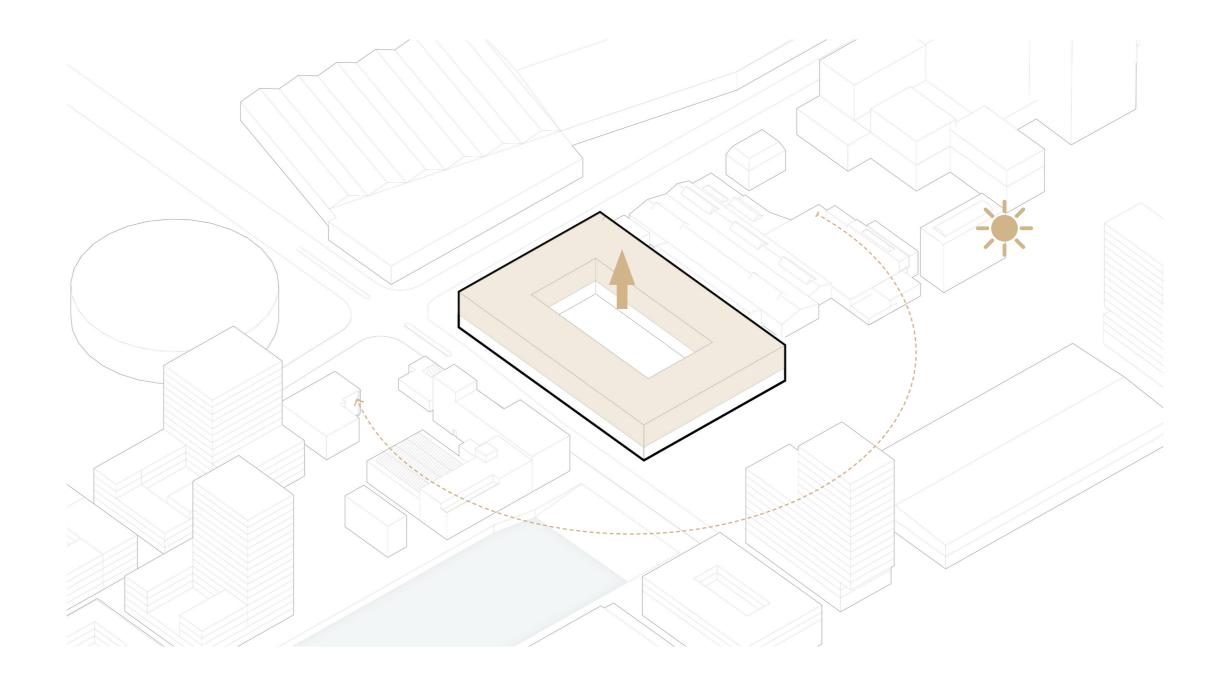

for Keilekwartier

Circularity



# How a Workhome can Achieve Rotterdam's Ambitions for Keilekwartier

Circularity







Makerspace



Co-Working Space

### Conclusion

#### A Creative Workhome Framework



# **Design Hypothesis**



Workshop
Live Nearby
Live Nearby
Live With
Live Adjacent

Workyard









# **Area Location**



 $\bigcirc$ 

..... Keilekwartier Boundary

# **Area Location**



 $\bigcirc$ 

..... Keilekwartier Boundary

# Site Location



 $\bigcirc$ 

•••• Site Boundary

# Road & Pedestrian Networks



# Site Features



**Concept Design** 

# Concept: The Workyard



Create an active workyard space

# Concept: The Workyard



Create an active workyard space



# Re-establish the Urban Grain



Alleyways
Site

Keilekwartier Site Plan

Proposed Block Location

























# **Contextual Materiality**



Brick Façades



Exposed Steel Structures



Concrete Panelling



Aluminium Cladding

### **Material Palette**





#### **Facade Treatment**







Standard Brick & Steel



Green Aluminium Panelling





Corrugated Steel Sheeting





# **Unit Types**



### Live-With

Unit Type 01 70sqm





Unit Plan

Om .5m lm 2m 1:75

### Live-With

Unit Type 01 70sqm





Unit Plan

Om .5m lm 2m 1:75



### Live-With

Unit Type 02 80sqm







### Live-With

Unit Type 02 80sqm







# Live-Adjacent

Unit Type 03 52sqm - Dwelling 25sqm - Workspace









# Live-Adjacent

Unit Type 04 57sqm - Dwelling 20sqm - Workspace







# Live-Adjacent

Unit Type 05 90sqm - Dwelling 20sqm - Workspace









### Live-Nearby

Unit Type 06 48sqm - Dwelling

Co