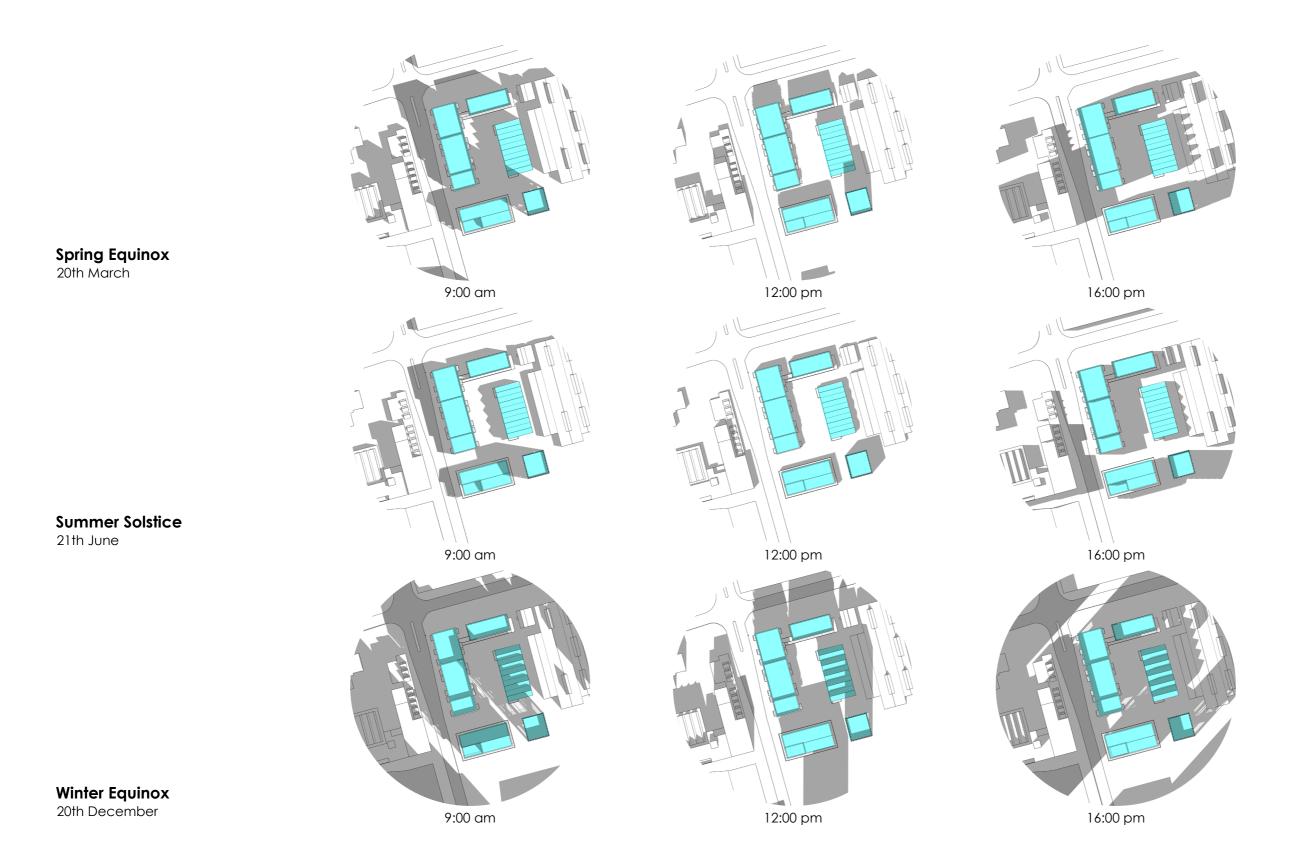

## Structure

- CLT with Reinforced Concrete CoresReinforced Concrete Ground Floor

80

Window Jamb Detail

**Sustainability**Centralised Ground Source Heat Pump

**Sustainability**Green Roof & Rainwater Harvesting

**Sustainability**Reduced Heat Stress & Water Infiltration

**Sustainability**Solar Panels on pitched roofs