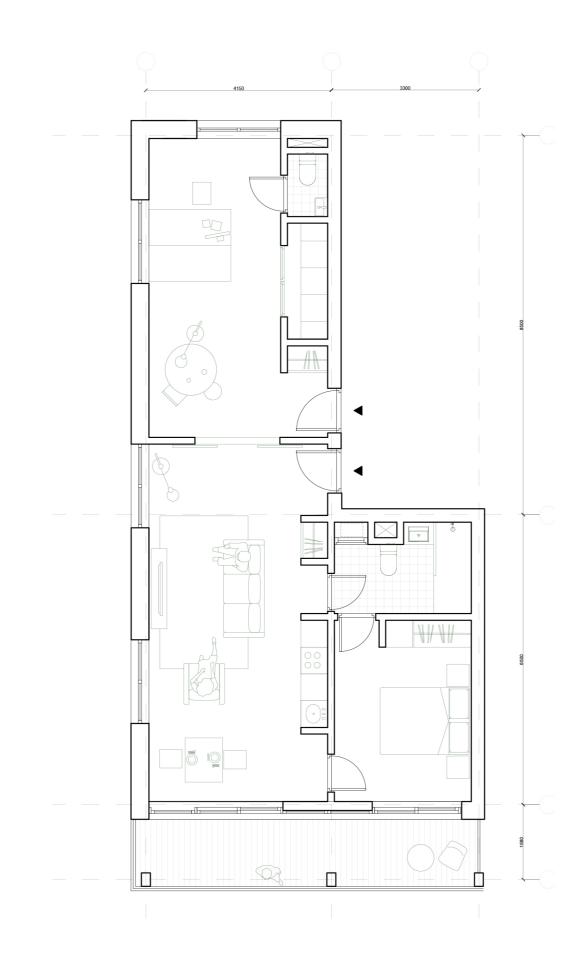

Create an active workyard space

# Concept: The Workyard



Create an active workyard space



# Re-establish the Urban Grain



Alleyways
Site

Keilekwartier Site Plan

Proposed Block Location

























# **Contextual Materiality**



Brick Façades



Exposed Steel Structures



Concrete Panelling



Aluminium Cladding

### **Material Palette**





#### **Facade Treatment**







Standard Brick & Steel



Green Aluminium Panelling





Corrugated Steel Sheeting





# **Unit Types**



### Live-With

Unit Type 01 70sqm





Unit Plan

Om .5m lm 2m 1:75

### Live-With

Unit Type 01 70sqm





Unit Plan

Om .5m lm 2m 1:75



### Live-With

Unit Type 02 80sqm







### Live-With

Unit Type 02 80sqm







# Live-Adjacent

Unit Type 03 52sqm - Dwelling 25sqm - Workspace









# Live-Adjacent

Unit Type 04 57sqm - Dwelling 20sqm - Workspace







# Live-Adjacent

Unit Type 05 90sqm - Dwelling 20sqm - Workspace









### Live-Nearby

Unit Type 06 48sqm - Dwelling

Communal Workspaces located on the ground floor





Unit Plan

Om .5m lm 2m 1:75



# Live-Nearby/ With (Co-Living)

Unit Type 07 420sqm

10 Bedrooms per unit

Level 01



# Live-Nearby/ With (Co-Living)

Unit Type 07 420sqm 10 Bedrooms per unit

Level 02

















































#### Structure LvI 01-09

CLT Floors & Walls Timber Portal Frame Truss Reinforced Concrete Cores

#### Structure LvI -01-00

Reinforced Concrete Columns and Floors

#### Site

+3m Above sea level





## Structure

- CLT with Reinforced Concrete CoresReinforced Concrete Ground Floor