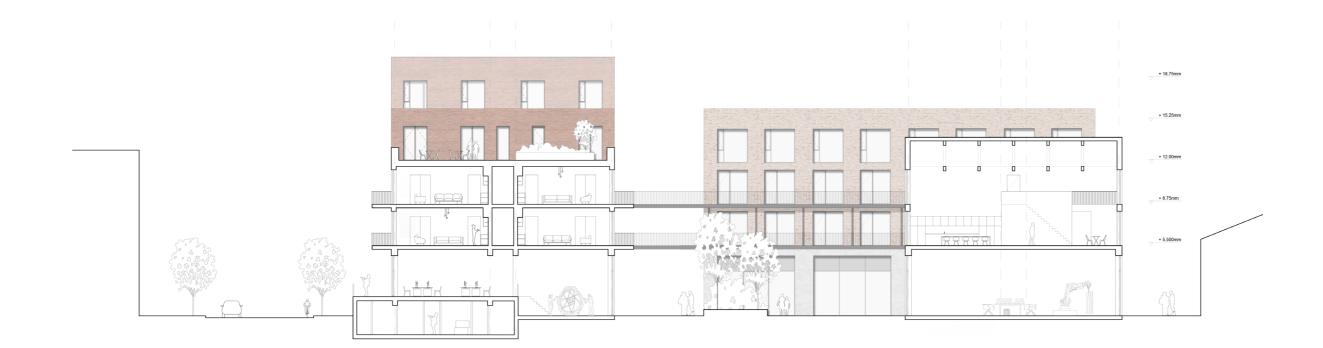

#### Structure LvI 01-09

CLT Floors & Walls Timber Portal Frame Truss Reinforced Concrete Cores

#### Structure LvI -01-00

Reinforced Concrete Columns and Floors

#### Site

+3m Above sea level

## Structure

- CLT with Reinforced Concrete CoresReinforced Concrete Ground Floor

80

Window Jamb Detail

**Sustainability**Centralised Ground Source Heat Pump

**Sustainability**Green Roof & Rainwater Harvesting

**Sustainability**Reduced Heat Stress & Water Infiltration

**Sustainability**Solar Panels on pitched roofs