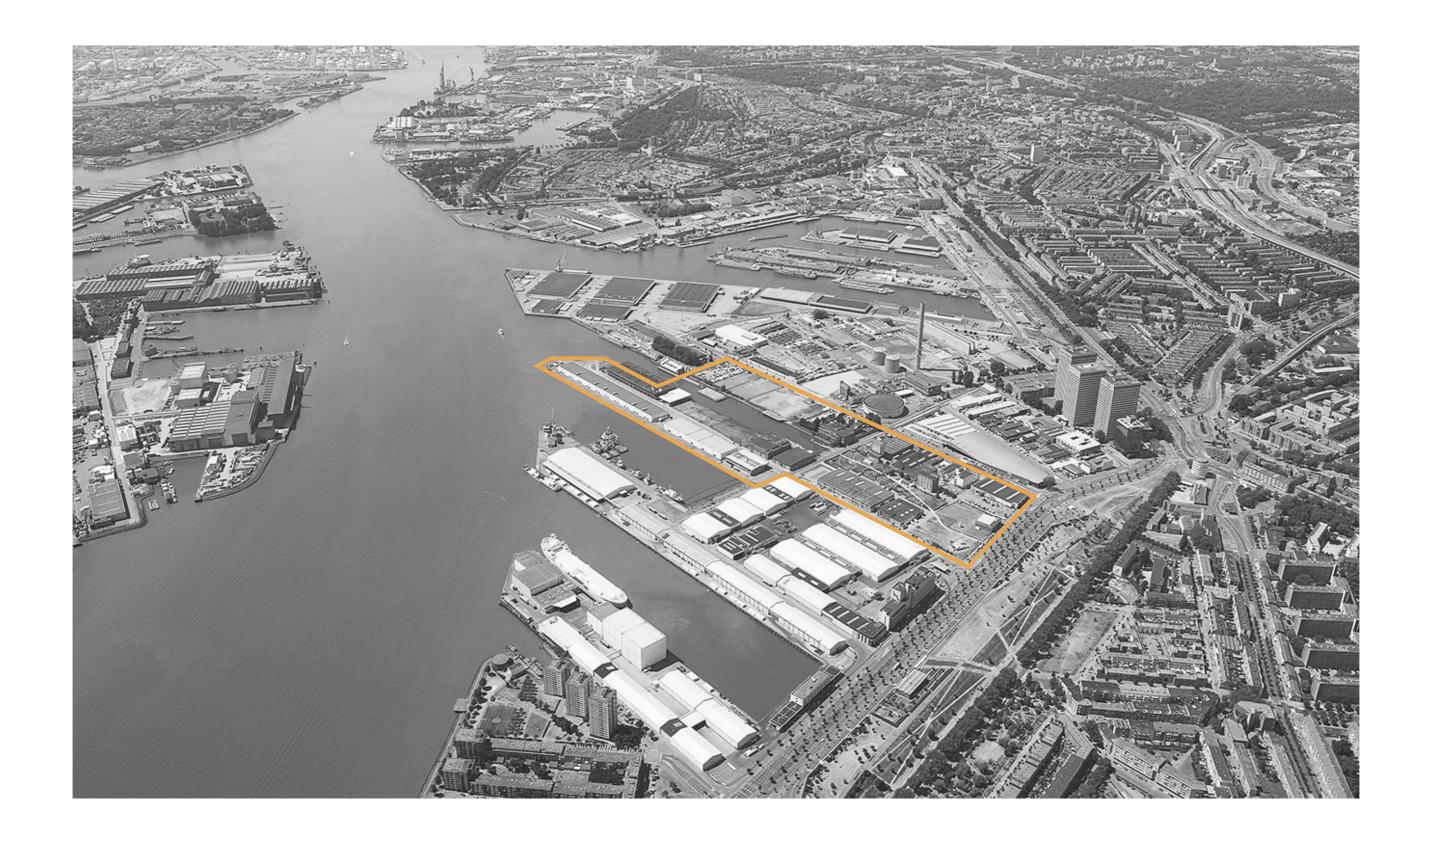

10% want to work from home full-time post COVID-19

# History of Working from Home

**Work Homes in The Netherlands** 









Weavers House



# Issues with working from home









# **52%** Noise & oders

# **Workhome Typologies**

### Typologies





Home-Dominated Work-Dominated

### **Spatial Strategies**







Live-adjacent



Live-nearby

# Workspace Issues in Rotterdam



# Rotterdam's Ambition for the M4H Area



# How a Workhome can Achieve Rotterdam's Ambitions for Keilekwartier

Circularity



# How a Workhome can Achieve Rotterdam's Ambitions for Keilekwartier

Circularity







Makerspace



Co-Working Space

### Conclusion

#### A Creative Workhome Framework



# **Design Hypothesis**



Workshop
Live Nearby
Live Nearby
Live With
Live Adjacent

Workyard









# **Area Location**



 $\bigcirc$ 

..... Keilekwartier Boundary

# **Area Location**



 $\bigcirc$ 

..... Keilekwartier Boundary

# Site Location



 $\bigcirc$ 

•••• Site Boundary

# Road & Pedestrian Networks



# Site Features



**Concept Design** 

# Concept: The Workyard



Create an active workyard space

# Concept: The Workyard



Create an active workyard space



# Re-establish the Urban Grain



Alleyways
Site

Keilekwartier Site Plan

Proposed Block Location

























# **Contextual Materiality**



Brick Façades



Exposed Steel Structures



Concrete Panelling



Aluminium Cladding

### **Material Palette**





#### **Facade Treatment**







Standard Brick & Steel



Green Aluminium Panelling





Corrugated Steel Sheeting





# **Unit Types**



###