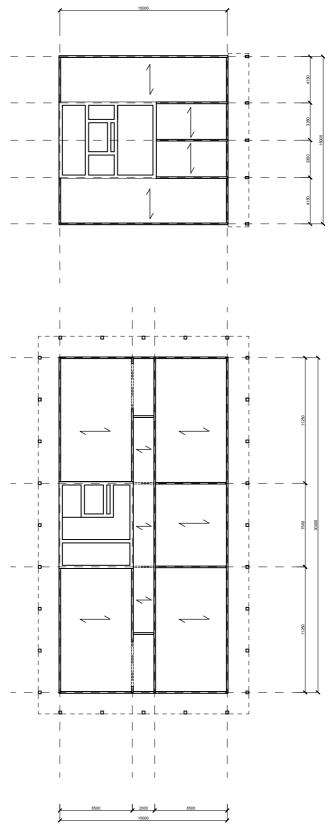

Unit Type 02 80sqm







# Live-Adjacent

Unit Type 03 52sqm - Dwelling 25sqm - Workspace









# Live-Adjacent

Unit Type 04 57sqm - Dwelling 20sqm - Workspace







# Live-Adjacent

Unit Type 05 90sqm - Dwelling 20sqm - Workspace









### Live-Nearby

Unit Type 06 48sqm - Dwelling

Communal Workspaces located on the ground floor





Unit Plan

Om .5m lm 2m 1:75



# Live-Nearby/ With (Co-Living)

Unit Type 07 420sqm

10 Bedrooms per unit

Level 01



# Live-Nearby/ With (Co-Living)

Unit Type 07 420sqm 10 Bedrooms per unit

Level 02

















































#### Structure LvI 01-09

CLT Floors & Walls Timber Portal Frame Truss Reinforced Concrete Cores

#### Structure LvI -01-00

Reinforced Concrete Columns and Floors

#### Site

+3m Above sea level





## Structure

- CLT with Reinforced Concrete CoresReinforced Concrete Ground Floor





































80

























Window Jamb Detail

**Sustainability**Centralised Ground Source Heat Pump





**Sustainability**Green Roof & Rainwater Harvesting





**Sustainability**Reduced Heat Stress & Water Infiltration





**Sustainability**Solar Panels on pitched roofs









## Conclusion













x 85

x 107

+10%

**Active Ground Floor** 

**Communal workshops** 

**Clustered Community** 

## Thank You