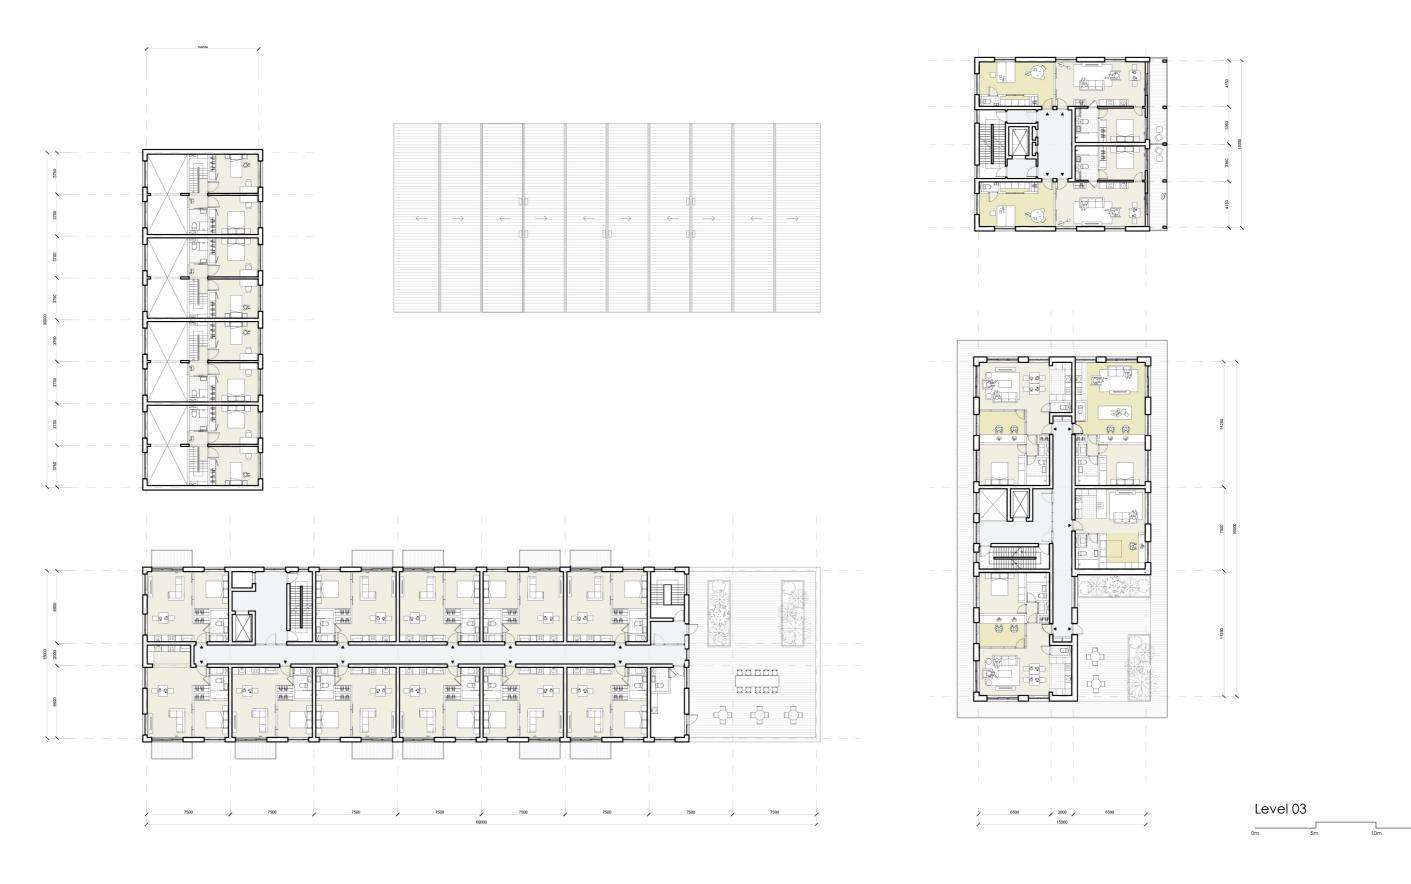

### Live-Nearby

Unit Type 06 48sqm - Dwelling

Communal Workspaces located on the ground floor

Unit Plan

Om .5m lm 2m 1:75