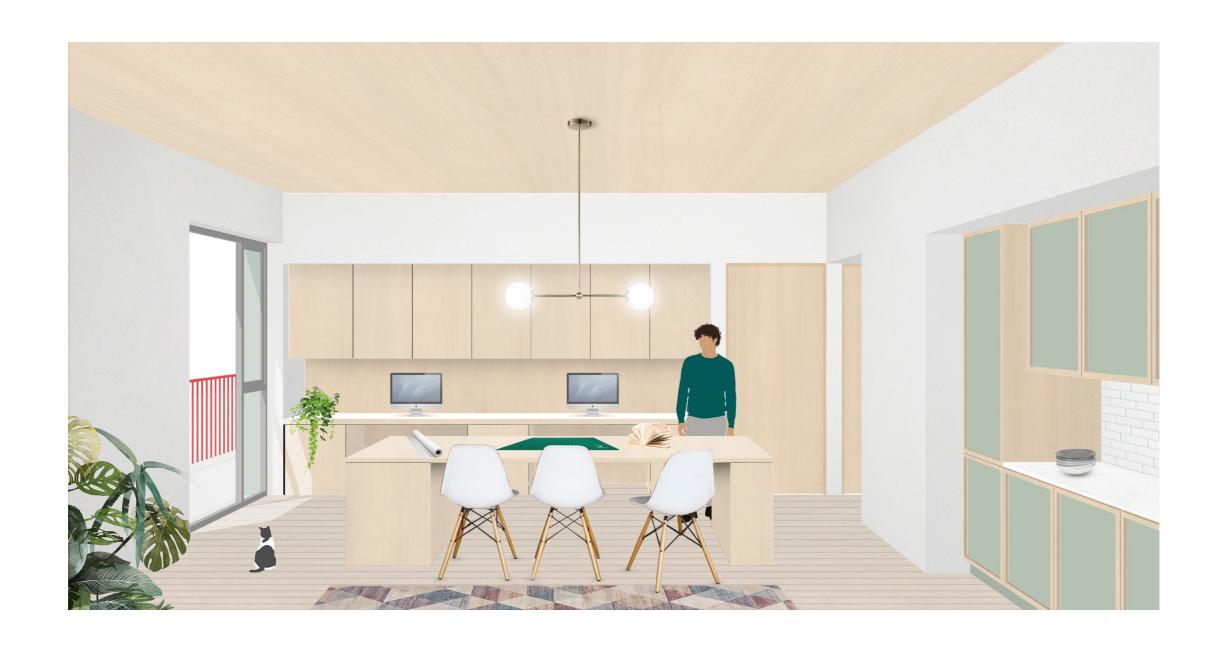

# Site Location



 $\bigcirc$ 

•••• Site Boundary

# Road & Pedestrian Networks



# Site Features



**Concept Design** 

# Concept: The Workyard



Create an active workyard space

# Concept: The Workyard



Create an active workyard space



# Re-establish the Urban Grain



Alleyways
Site

Keilekwartier Site Plan

Proposed Block Location

























# **Contextual Materiality**



Brick Façades



Exposed Steel Structures



Concrete Panelling



Aluminium Cladding

### **Material Palette**





#### **Facade Treatment**







Standard Brick & Steel



Green Aluminium Panelling





Corrugated Steel Sheeting





# **Unit Types**



### Live-With

Unit Type 01 70sqm





Unit Plan

Om .5m lm 2m 1:75

### Live-With

Unit Type 01 70sqm





Unit Plan

Om .5m lm 2m 1:75



### Live-With

Unit Type 02 80sqm







### Live-With

Unit Type 02 80sqm







# Live-Adjacent

Unit Type 03 52sqm - Dwelling 25sqm - Workspace









# Live-Adjacent

Unit Type 04 57sqm - Dwelling 20sqm - Workspace







# Live-Adjacent

Unit Type 05 90sqm - Dwelling 20sqm - Workspace









### Live-Nearby

Unit Type 06 48sqm - Dwelling

Communal Workspaces located on the ground floor





Unit Plan

Om .5m lm 2m 1:75



# Live-Nearby/ With (Co-Living)

Unit Type 07 420sqm

10 Bedrooms per unit

Level 01



# Live-Nearby/ With (Co-Living)

Unit Type 07 420sqm 10 Bedrooms per unit

Level 02

















































#### Structure LvI 01-09

CLT Floors & Walls Timber Portal Frame Truss Reinforced Concrete Cores

#### Structure LvI -01-00

Reinforced Concre