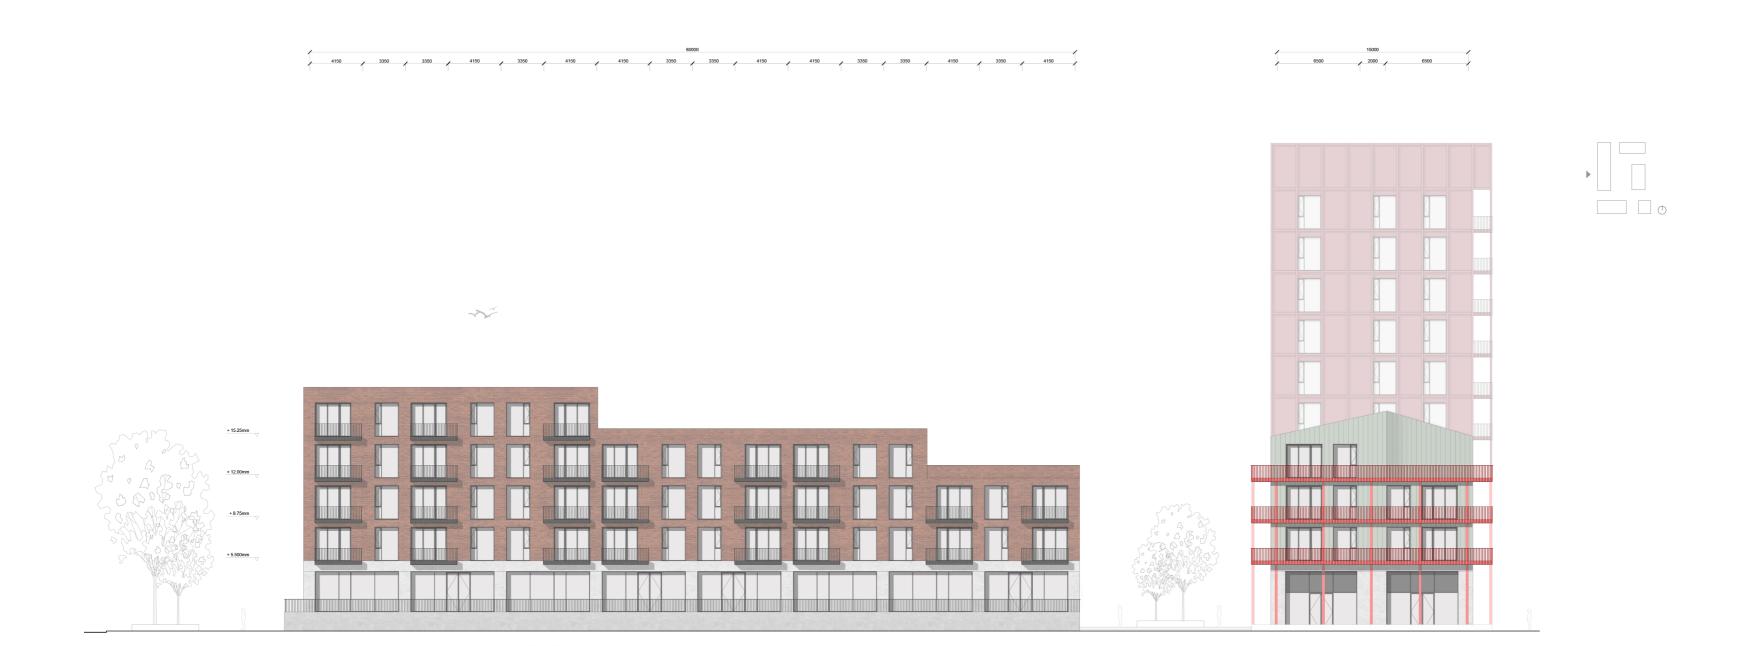

# Re-establish the Urban Grain

Alleyways
Site

Keilekwartier Site Plan

Proposed Block Location

# **Contextual Materiality**

Brick Façades

Exposed Steel Structures

Concrete Panelling

Aluminium Cladding

### **Material Palette**

#### **Facade Treatment**

Standard Brick & Steel

Green Aluminium Panelling

Corrugated Steel Sheeting