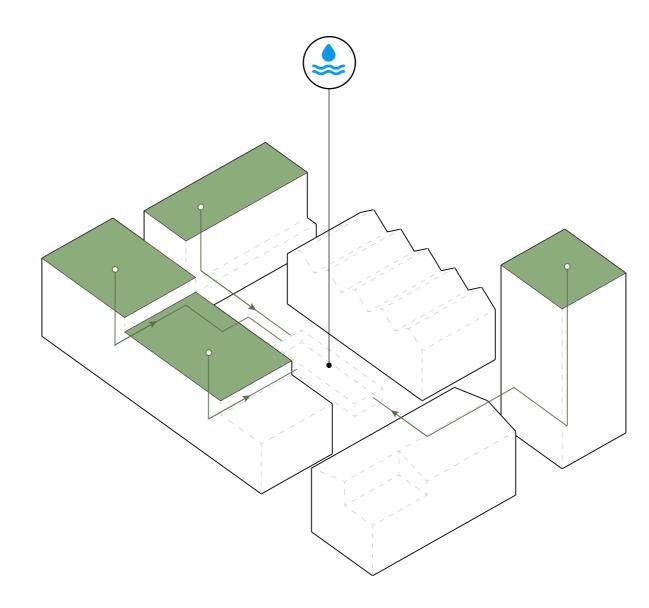

## Structure

- CLT with Reinforced Concrete CoresReinforced Concrete Ground Floor

80

Window Jamb Detail

**Sustainability**Centralised Ground Source Heat Pump

**Sustainability**Green Roof & Rainwater Harvesting