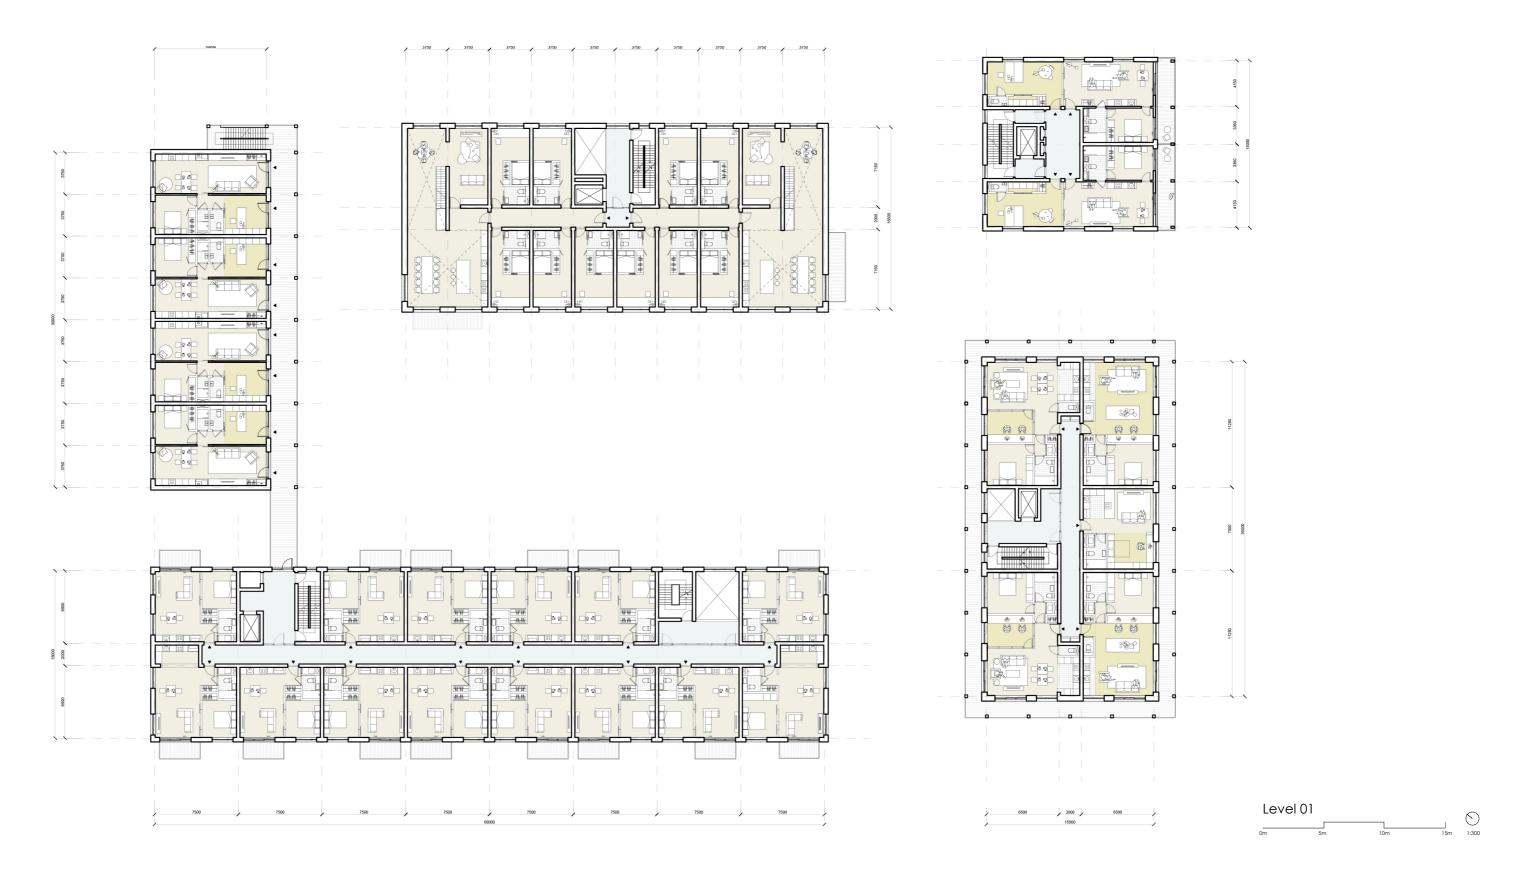

# Live-Nearby/ With (Co-Living)

Unit Type 07 420sqm

10 Bedrooms per unit

Level 01