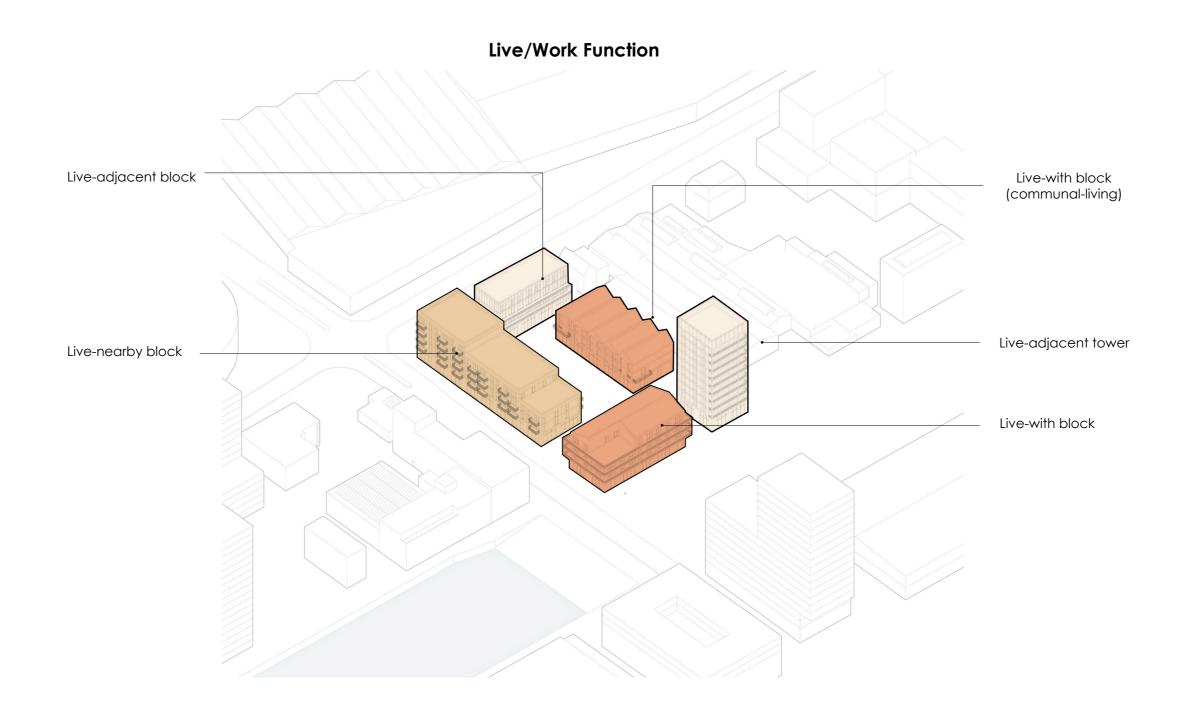

# **Workhome Typologies**

### Typologies

Home-Dominated Work-Dominated

### **Spatial Strategies**

Live-adjacent

Live-nearby

# **Design Hypothesis**

Workshop
Live Nearby
Live Nearby
Live With
Live Adjacent

Workyard