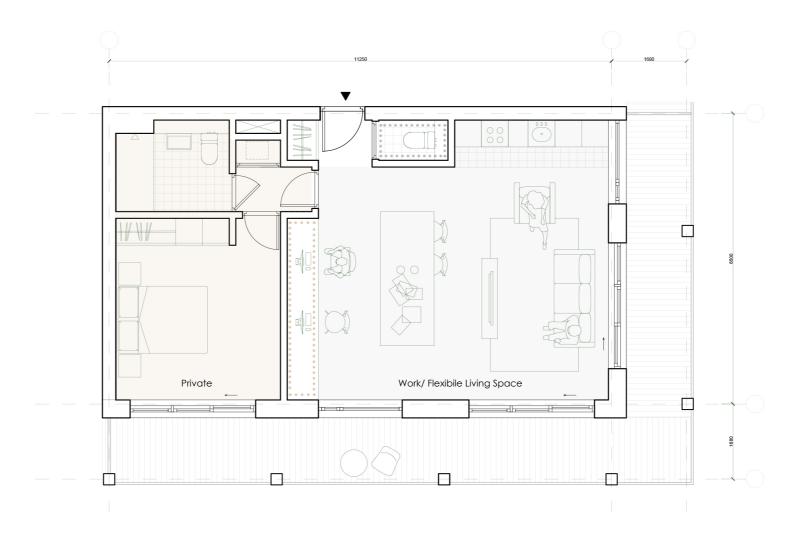

c$ 

..... Keilekwartier Boundary

# Site Location



 $\bigcirc$ 

•••• Site Boundary

# Road & Pedestrian Networks



# Site Features



**Concept Design** 

# Concept: The Workyard



Create an active workyard space

# Concept: The Workyard



Create an active workyard space



# Re-establish the Urban Grain



Alleyways
Site

Keilekwartier Site Plan

Proposed Block Location

























# **Contextual Materiality**



Brick Façades



Exposed Steel Structures



Concrete Panelling



Aluminium Cladding

### **Material Palette**





#### **Facade Treatment**







Standard Brick & Steel



Green Aluminium Panelling





Corrugated Steel Sheeting





# **Unit Types**



### Live-With

Unit Type 01 70sqm





Unit Plan

Om .5m lm 2m 1:75

### Live-With

Unit Type 01 70sqm





Unit Plan

Om .5m lm 2m 1:75



### Live-With

Unit Type 02 80sqm







### Live-With

Unit Type 02 80sqm







# Live-Adjacent

Unit Type 03 52sqm - Dwelling 25sqm - Workspace









# Live-Adjacent

Unit Type 04 57sqm - Dwelling 20sqm - Workspace







# Live-Adjacent

Unit Type 05 90sqm - Dwelling 20sqm - Workspace









### Live-Nearby

Unit Type 06 48sqm - Dwelling

Communal Workspaces located on the ground floor





Unit Plan

Om .5m lm 2m 1:75



# Live-Nearby/ With (Co-Living)

Unit Type 07 420sqm

10 Bedrooms per unit

Level 01



# Live-Nearby/ With (Co-Living)

Unit Type 07 420sqm 10 Bedrooms per unit

Level 02

















































#### Structure LvI 01-09

CLT Floors & Walls Timber Portal Frame Truss Reinforced Concrete Cores

#### Struc