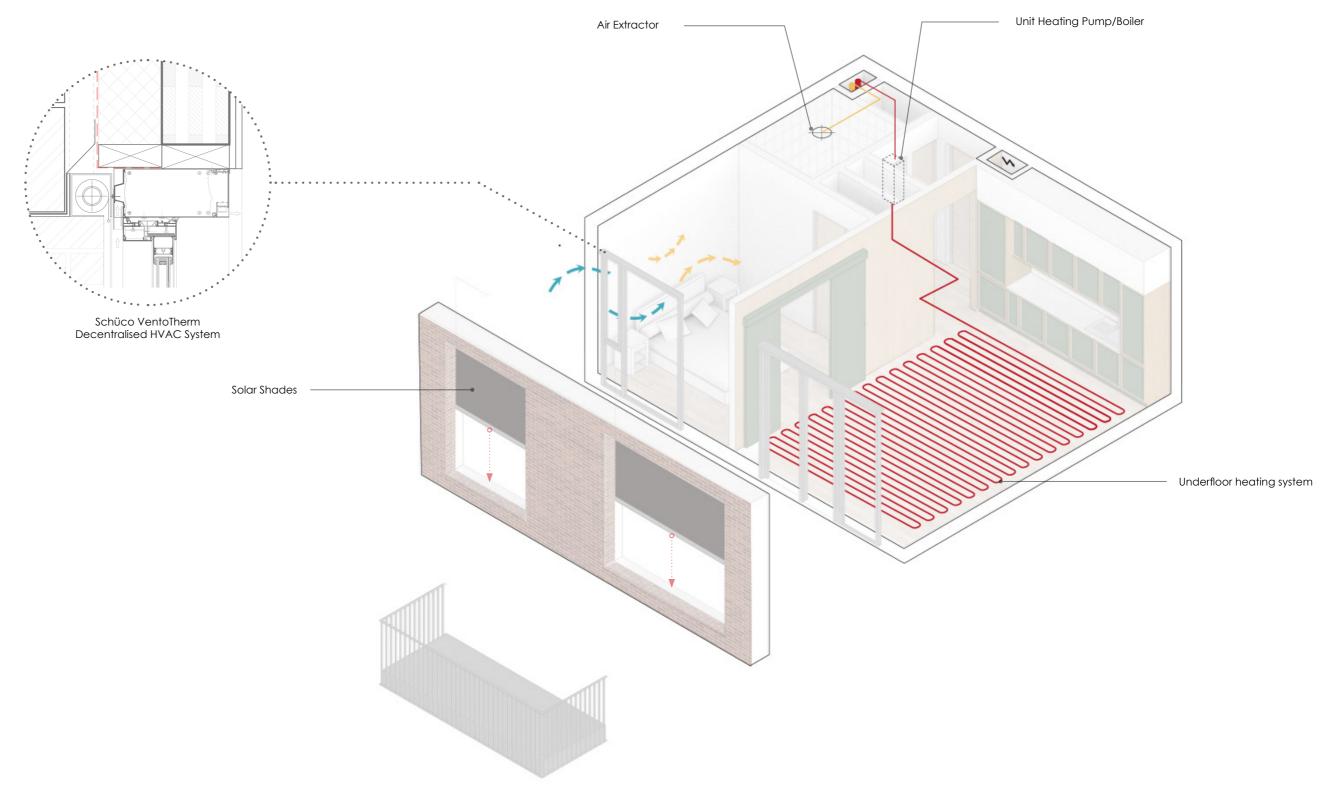

## Structure

- CLT with Reinforced Concrete CoresReinforced Concrete Ground Floor

80

Window Jamb Detail

**Sustainability**Centralised Ground Source Heat Pump

**Sustainability**Green Roof & Rainwater Harvesting

**Sustainability**Reduced Heat Stress & Water Infiltration

**Sustainability**Solar Panels on pitched roofs