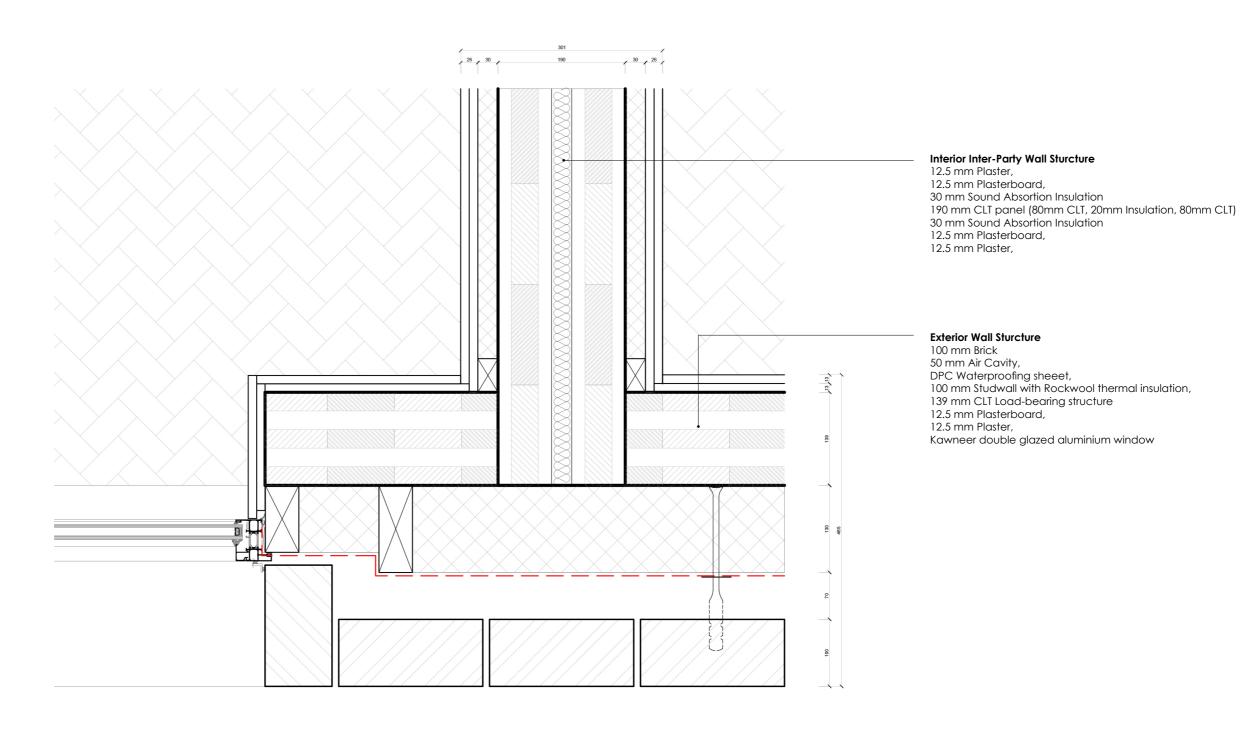

## Structure

- CLT with Reinforced Concrete CoresReinforced Concrete Ground Floor

80

Window Jamb Detail

**Sustainability**Centralised Ground Source Heat Pump

**Sustainability**Green Roof & Rainwater Harvesting