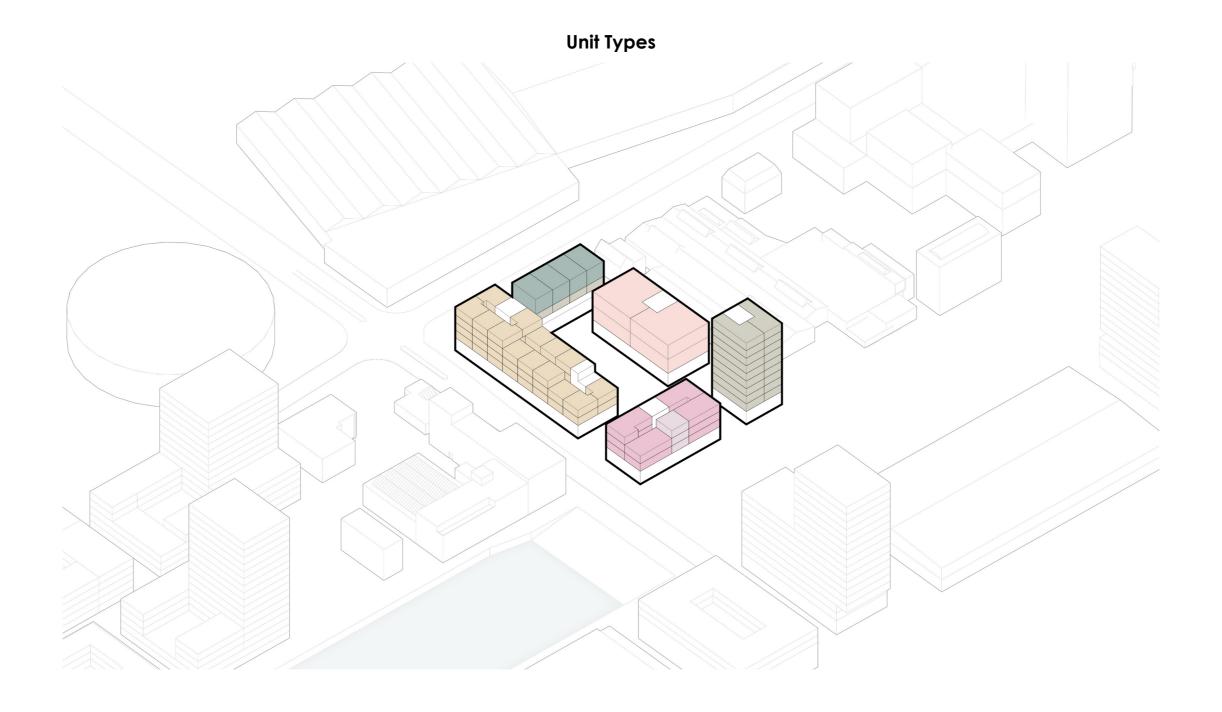

# **Unit Types**

### Live-With

Unit Type 01 70sqm

Unit Plan

Om .5m lm 2m 1:75

### Live-With

Unit Type 02 80sqm

# Live-Adjacent

Unit Type 03 52sqm - Dwelling 25sqm - Workspace

# Live-Adjacent

Unit Type 04 57sqm - Dwelling 20sqm - Workspace

# Live-Adjacent

Unit Type 05 90sqm - Dwelling 20sqm - Workspace

### Live-Nearby

Unit Type 06 48sqm - Dwelling

Communal Workspaces located on the ground floor

Unit Plan

Om .5m lm 2m 1:75