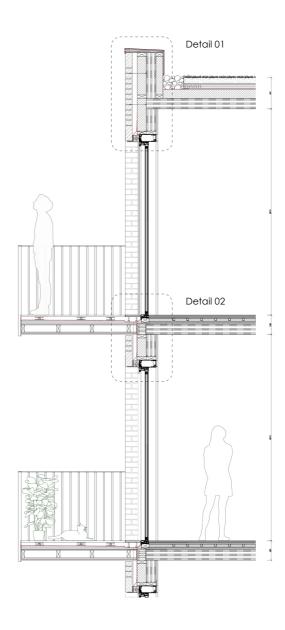

## Structure

- CLT with Reinforced Concrete CoresReinforced Concrete Ground Floor

80

Window Jamb Detail

**Sustainability**Centralised Ground Source Heat Pump

**Sustainability**Green Roof & Rainwater Harvesting