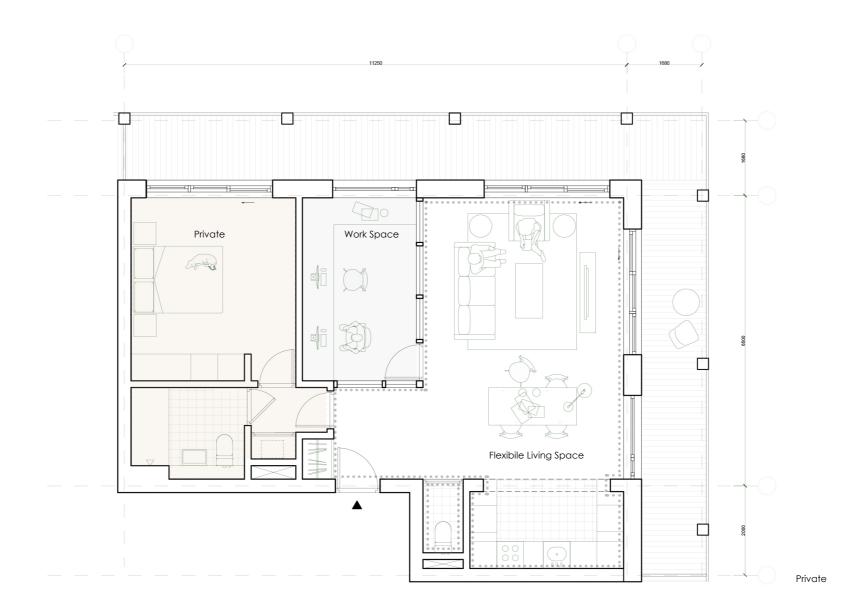

# Live-Adjacent

Unit Type 03 52sqm - Dwelling 25sqm - Workspace

# Live-Adjacent

Unit Type 04 57sqm - Dwelling 20sqm - Workspace

# Live-Adjacent

Unit Type 05 90sqm - Dwelling 20sqm - Workspace