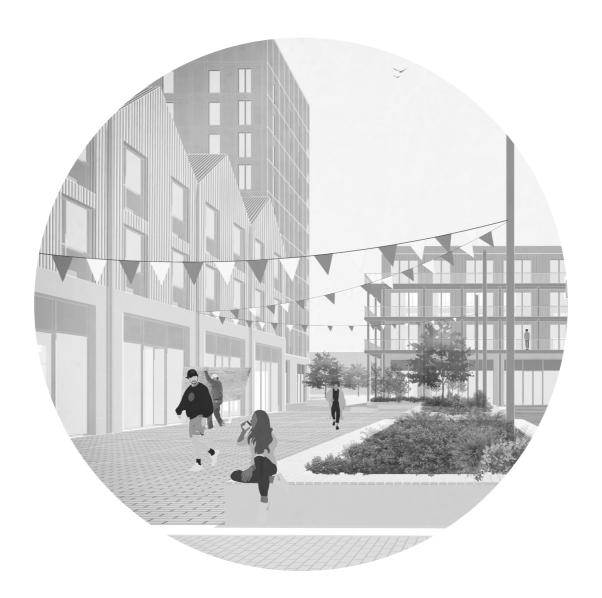

evel 02

















































#### Structure LvI 01-09

CLT Floors & Walls Timber Portal Frame Truss Reinforced Concrete Cores

#### Structure LvI -01-00

Reinforced Concrete Columns and Floors

#### Site

+3m Above sea level





## Structure

- CLT with Reinforced Concrete CoresReinforced Concrete Ground Floor





































80

























Window Jamb Detail

**Sustainability**Centralised Ground Source Heat Pump





**Sustainability**Green Roof & Rainwater Harvesting





**Sustainability**Reduced Heat Stress & Water Infiltration





**Sustainability**Solar Panels on pitched roofs









## Conclusion













x 85

x 107

+10%

**Active Ground Floor** 

**Communal workshops** 

**Clustered Community** 

## Thank You