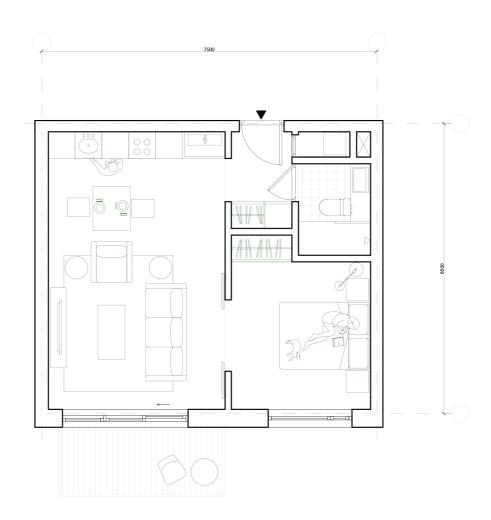

Brick Façades



Exposed Steel Structures



Concrete Panelling



Aluminium Cladding

### **Material Palette**





#### **Facade Treatment**







Standard Brick & Steel



Green Aluminium Panelling





Corrugated Steel Sheeting





# **Unit Types**



### Live-With

Unit Type 01 70sqm





Unit Plan

Om .5m lm 2m 1:75

### Live-With

Unit Type 01 70sqm





Unit Plan

Om .5m lm 2m 1:75



### Live-With

Unit Type 02 80sqm







### Live-With

Unit Type 02 80sqm







# Live-Adjacent

Unit Type 03 52sqm - Dwelling 25sqm - Workspace









# Live-Adjacent

Unit Type 04 57sqm - Dwelling 20sqm - Workspace







# Live-Adjacent

Unit Type 05 90sqm - Dwelling 20sqm - Workspace









### Live-Nearby

Unit Type 06 48sqm - Dwelling

Communal Workspaces located on the ground floor





Unit Plan

Om .5m lm 2m 1:75



# Live-Nearby/ With (Co-Living)

Unit Type 07 420sqm

10 Bedrooms per unit

Level 01



# Live-Nearby/ With (Co-Living)

Unit Type 07 420sqm 10 Bedrooms per unit

Level 02

















































#### Structure LvI 01-09

CLT Floors & Walls Timber Portal Frame Truss Reinforced Concrete Cores

#### Structure LvI -01-00

Reinforced Concrete Columns and Floors

#### Site

+3m Above sea level





## Structure

- CLT with Reinforced Concrete CoresReinforced Concrete Ground Floor





































80

























Window Jamb Detail

**Sustainability**Centralised Ground Source Heat Pump





**Sustainability**Green Roof & Rainwater Harvesting





**Sustainability**Reduced Heat Stress & Water Infiltration