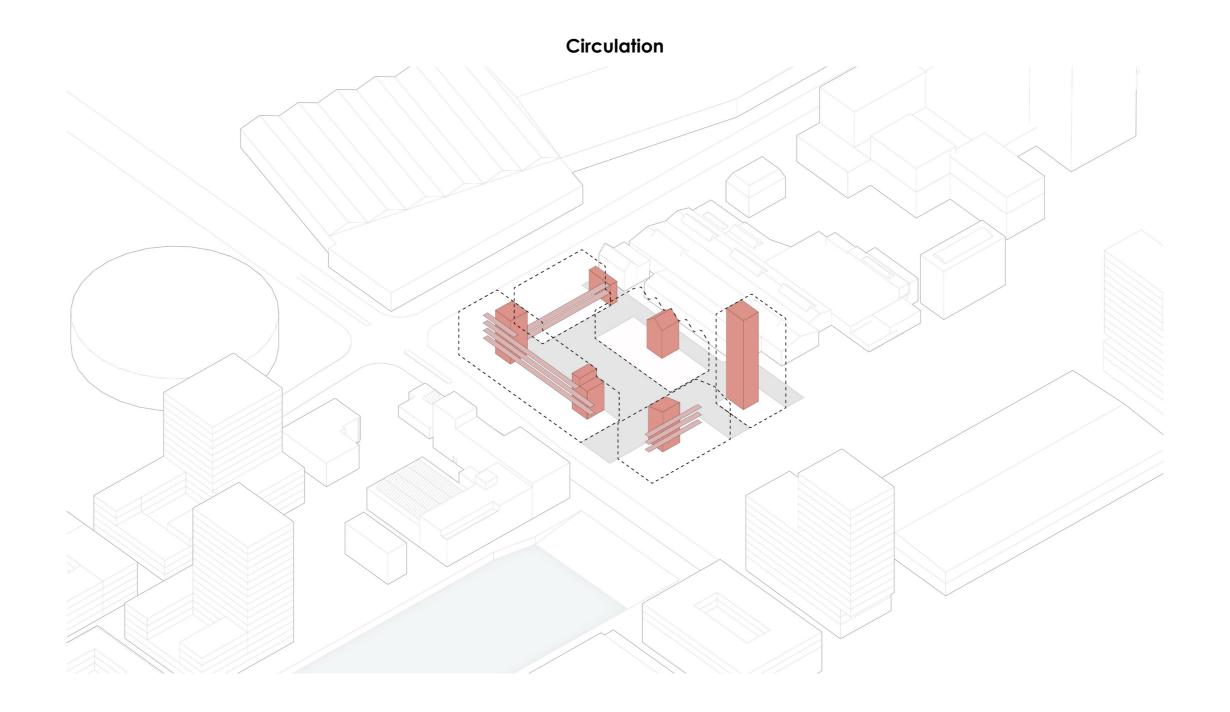

kwartier

Circularity



# How a Workhome can Achieve Rotterdam's Ambitions for Keilekwartier

Circularity







Makerspace



Co-Working Space

### Conclusion

#### A Creative Workhome Framework



# **Design Hypothesis**



Workshop
Live Nearby
Live Nearby
Live With
Live Adjacent

Workyard









# **Area Location**



 $\bigcirc$ 

..... Keilekwartier Boundary

# **Area Location**



 $\bigcirc$ 

..... Keilekwartier Boundary

# Site Location



 $\bigcirc$ 

•••• Site Boundary

# Road & Pedestrian Networks



# Site Features



**Concept Design** 

# Concept: The Workyard



Create an active workyard space

# Concept: The Workyard



Create an active workyard space



# Re-establish the Urban Grain



Alleyways
Site

Keilekwartier Site Plan

Proposed Block Location

























# **Contextual Materiality**



Brick Façades



Exposed Steel Structures



Concrete Panelling



Aluminium Cladding

### **Material Palette**





#### **Facade Treatment**







Standard Brick & Steel



Green Aluminium Panelling





Corrugated Steel Sheeting





# **Unit Types**



### Live-With

Unit Type 01 70sqm





Unit Plan

Om .5m lm 2m 1:75

### Live-With

Unit Type 01 70sqm





Unit Plan

Om .5m lm 2m 1:75



### Live-With

Unit Type 02 80sqm







### Live-With

Unit Type 02 80sqm







# Live-Adjacent

Unit Type 03 52sqm - Dwelling 25sqm - Workspace









# Live-Adjacent

Unit Type 04 57sqm - Dwelling 20sqm - Workspace







# Live-Adjacent

Unit Type 05 90sqm - Dwelling 20sqm - Workspace









### Live-Nearby

Unit Type 06 48sqm - Dwelling

Communal Wor