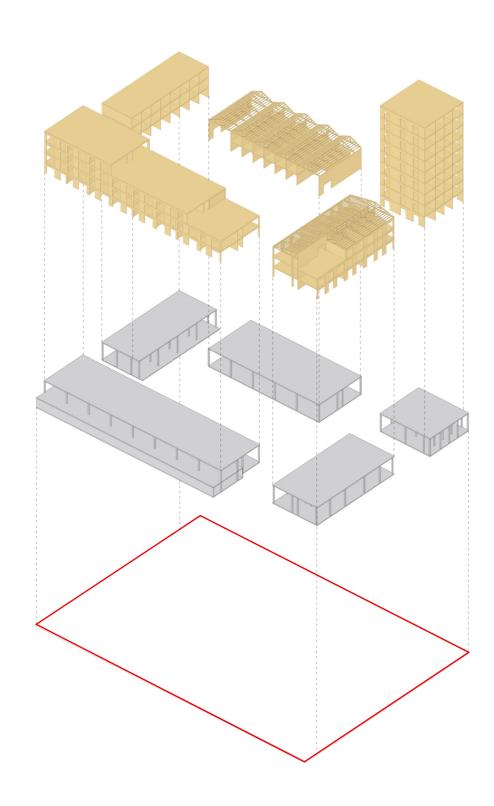

#### Structure LvI 01-09

CLT Floors & Walls Timber Portal Frame Truss Reinforced Concrete Cores

#### Structure LvI -01-00

Reinforced Concrete Columns and Floors

## Structure

- CLT with Reinforced Concrete CoresReinforced Concrete Ground Floor

80

Window Jamb Detail

**Sustainability**Centralised Ground Source Heat Pump

**Sustainability**Green Roof & Rainwater Harvesting