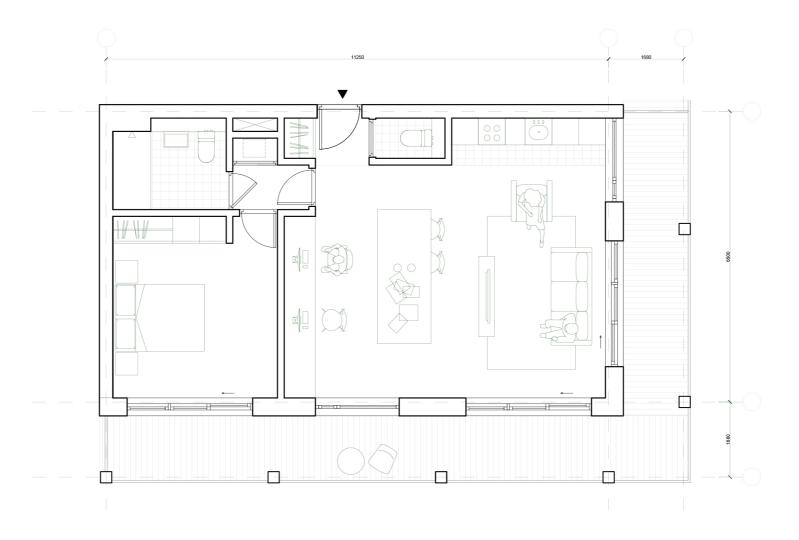

irc$ 

..... Keilekwartier Boundary

# **Area Location**



 $\bigcirc$ 

..... Keilekwartier Boundary

# Site Location



 $\bigcirc$ 

•••• Site Boundary

# Road & Pedestrian Networks



# Site Features



**Concept Design** 

# Concept: The Workyard



Create an active workyard space

# Concept: The Workyard



Create an active workyard space



# Re-establish the Urban Grain



Alleyways
Site

Keilekwartier Site Plan

Proposed Block Location

























# **Contextual Materiality**



Brick Façades



Exposed Steel Structures



Concrete Panelling



Aluminium Cladding

### **Material Palette**





#### **Facade Treatment**







Standard Brick & Steel



Green Aluminium Panelling





Corrugated Steel Sheeting





# **Unit Types**



### Live-With

Unit Type 01 70sqm





Unit Plan

Om .5m lm 2m 1:75

### Live-With

Unit Type 01 70sqm





Unit Plan

Om .5m lm 2m 1:75



### Live-With

Unit Type 02 80sqm







### Live-With

Unit Type 02 80sqm







# Live-Adjacent

Unit Type 03 52sqm - Dwelling 25sqm - Workspace









# Live-Adjacent

Unit Type 04 57sqm - Dwelling 20sqm - Workspace







# Live-Adjacent

Unit Type 05 90sqm - Dwelling 20sqm - Workspace









### Live-Nearby

Unit Type 06 48sqm - Dwelling

Communal Workspaces located on the ground floor





Unit Plan

Om .5m lm 2m 1:75



# Live-Nearby/ With (Co-Living)

Unit Type 07 420sqm

10 Bedrooms per unit

Level 01



# Live-Nearby/ With (Co-Living)

Unit Type 07 420sqm 10 Bedrooms per unit

Level 02

















































#### Structure LvI 01-09

CLT Floors &