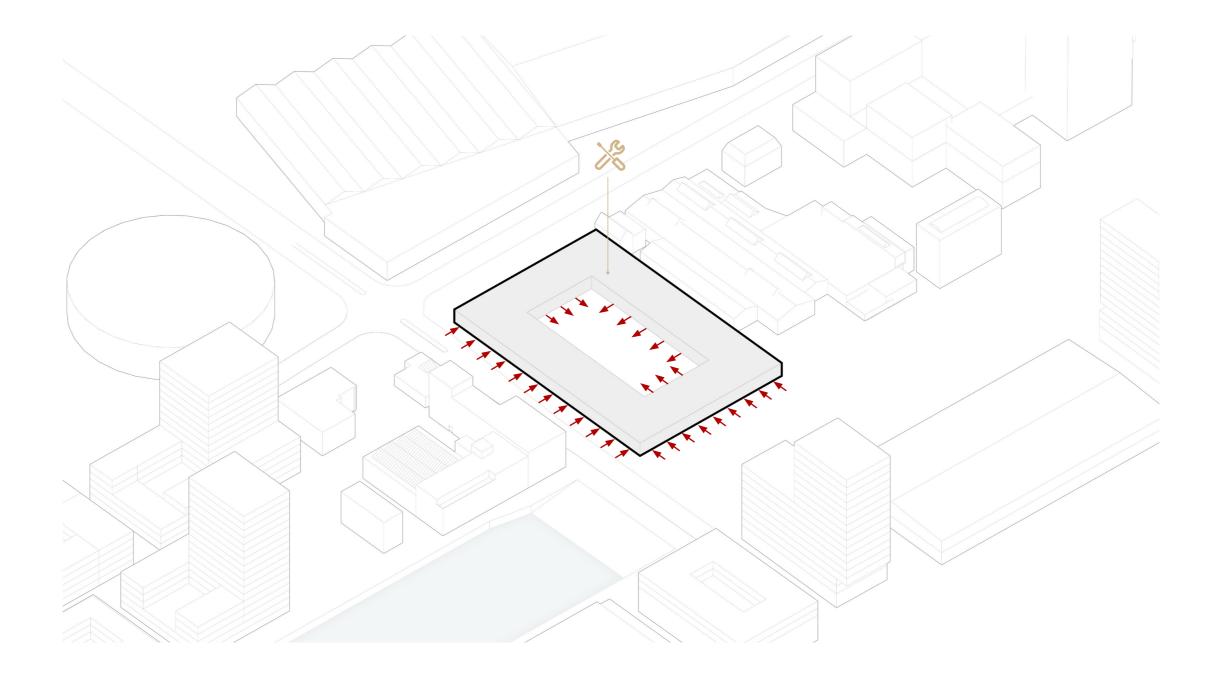

ns for Keilekwartier

Circularity



# How a Workhome can Achieve Rotterdam's Ambitions for Keilekwartier

Circularity







Makerspace



Co-Working Space

### Conclusion

#### A Creative Workhome Framework



# **Design Hypothesis**



Workshop
Live Nearby
Live Nearby
Live With
Live Adjacent

Workyard









# **Area Location**



 $\bigcirc$ 

..... Keilekwartier Boundary

# **Area Location**



 $\bigcirc$ 

..... Keilekwartier Boundary

# Site Location



 $\bigcirc$ 

•••• Site Boundary

# Road & Pedestrian Networks



# Site Features



**Concept Design** 

# Concept: The Workyard



Create an active workyard space

# Concept: The Workyard



Create an active workyard space



# Re-establish the Urban Grain



Alleyways
Site

Keilekwartier Site Plan

Proposed Block Location

























# **Contextual Materiality**



Brick Façades



Exposed Steel Structures



Concrete Panelling



Aluminium Cladding

### **Material Palette**





#### **Facade Treatment**







Standard Brick & Steel



Green Aluminium Panelling





Corrugated Steel Sheeting





# **Unit Types**



### Live-With

Unit Type 01 70sqm





Unit Plan

Om .5m lm 2m 1:75

### Live-With

Unit Type 01 70sqm





Unit Plan

Om .5m lm 2m 1:75



### Live-With

Unit Type 02 80sqm







### Live-With

Unit Type 02 80sqm







# Live-Adjacent

Unit Type 03 52sqm - Dwelling 25sqm - Workspace









# Live-Adjacent

Unit Type 04 57sqm - Dwelling 20sqm - Workspace







# Live-Adjacent

Unit Type 05 90sqm - Dwelling 20sqm - Workspace









### Live-Nearby

Unit Type 06 48sqm - Dwelling