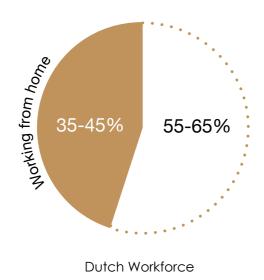

# Trend in Working from Home

The Netherlands - 2020

10% want to work from home full-time post COVID-19