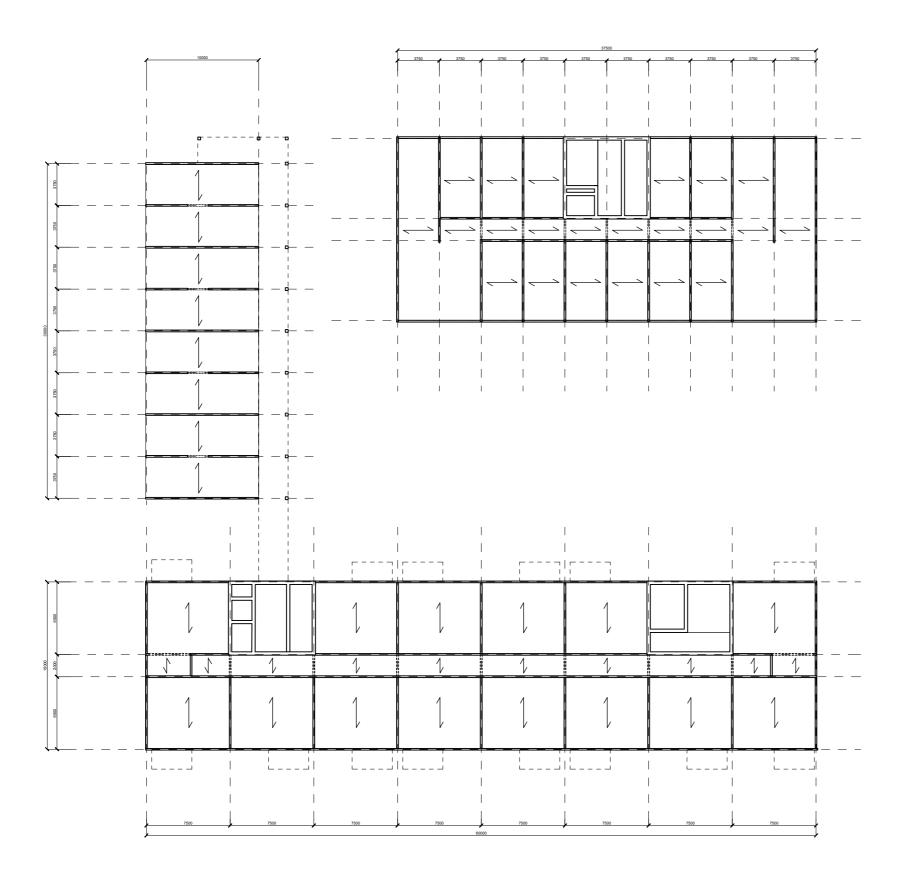

# **Unit Types**

### Live-Nearby

Unit Type 06 48sqm - Dwelling

Communal Workspaces located on the ground floor

Unit Plan

Om .5m lm 2m 1:75

# Live-Nearby/ With (Co-Living)

Unit Type 07 420sqm

10 Bedrooms per unit

Level 01

# Live-Nearby/ With (Co-Living)

Unit Type 07 420sqm 10 Bedrooms per unit

Level 02