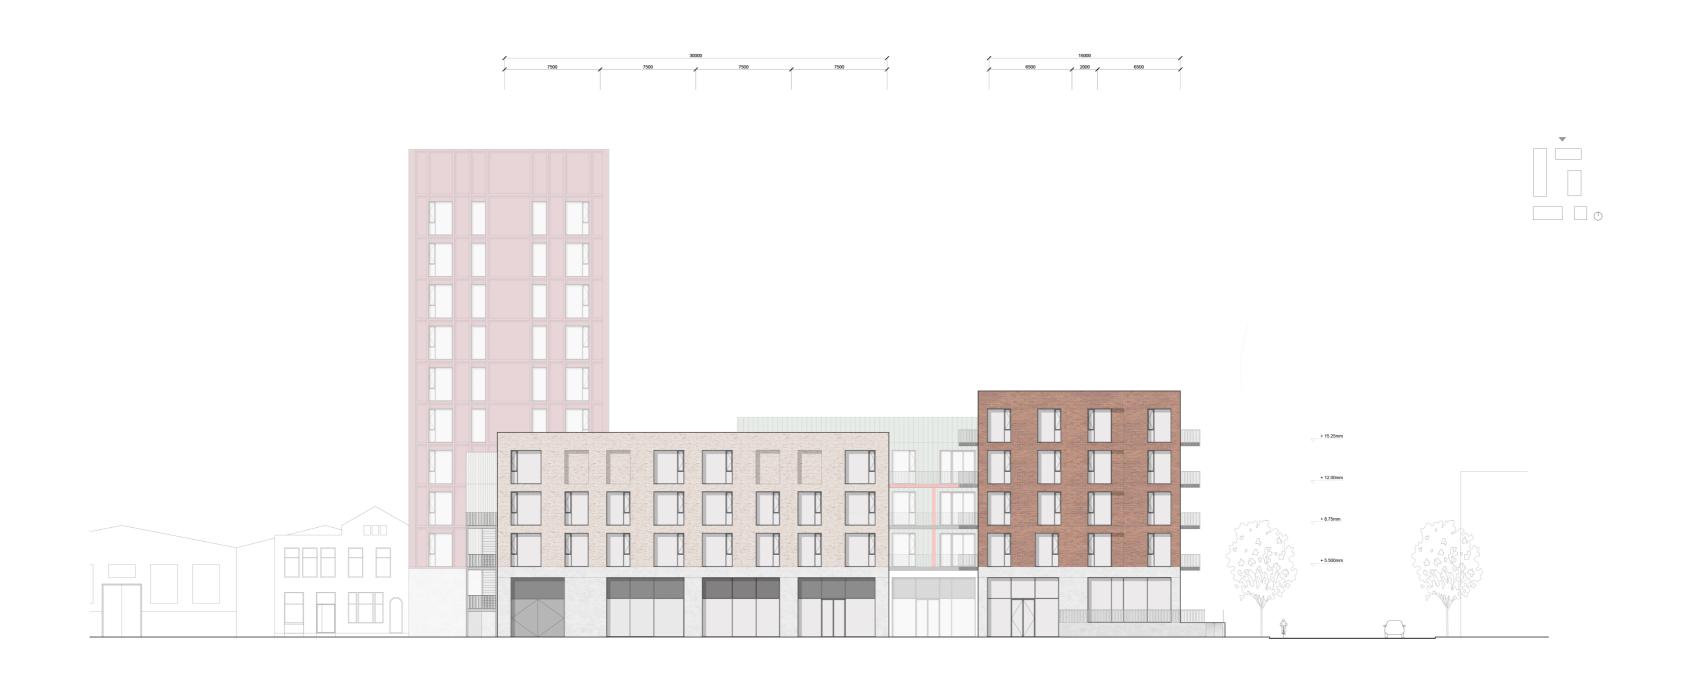

# Re-establish the Urban Grain

Alleyways
Site

Keilekwartier Site Plan

Proposed Block Location

# **Contextual Materiality**

Brick Façades

Exposed Steel Structures

Concrete Panelling

Aluminium Cladding

### **Material Palette**

#### **Facade Treatment**

Standard Brick & Steel

Green Aluminium Panelling

Corrugated Steel Sheeting