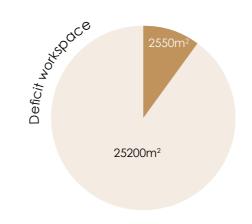

420sqm

10 Bedrooms per unit

Level 01



# Live-Nearby/ With (Co-Living)

Unit Type 07 420sqm 10 Bedrooms per unit

Level 02

















































#### Structure LvI 01-09

CLT Floors & Walls Timber Portal Frame Truss Reinforced Concrete Cores

#### Structure LvI -01-00

Reinforced Concrete Columns and Floors

#### Site

+3m Above sea level





## Structure

- CLT with Reinforced Concrete CoresReinforced Concrete Ground Floor





































80

























Window Jamb Detail

**Sustainability**Centralised Ground Source Heat Pump





**Sustainability**Green Roof & Rainwater Harvesting





**Sustainability**Reduced Heat Stress & Water Infiltration





**Sustainability**Solar Panels on pitched roofs









## Conclusion













x 85

x 107

+10%

**Active Ground Floor** 

**Communal workshops** 

**Clustered Community** 

## Thank You