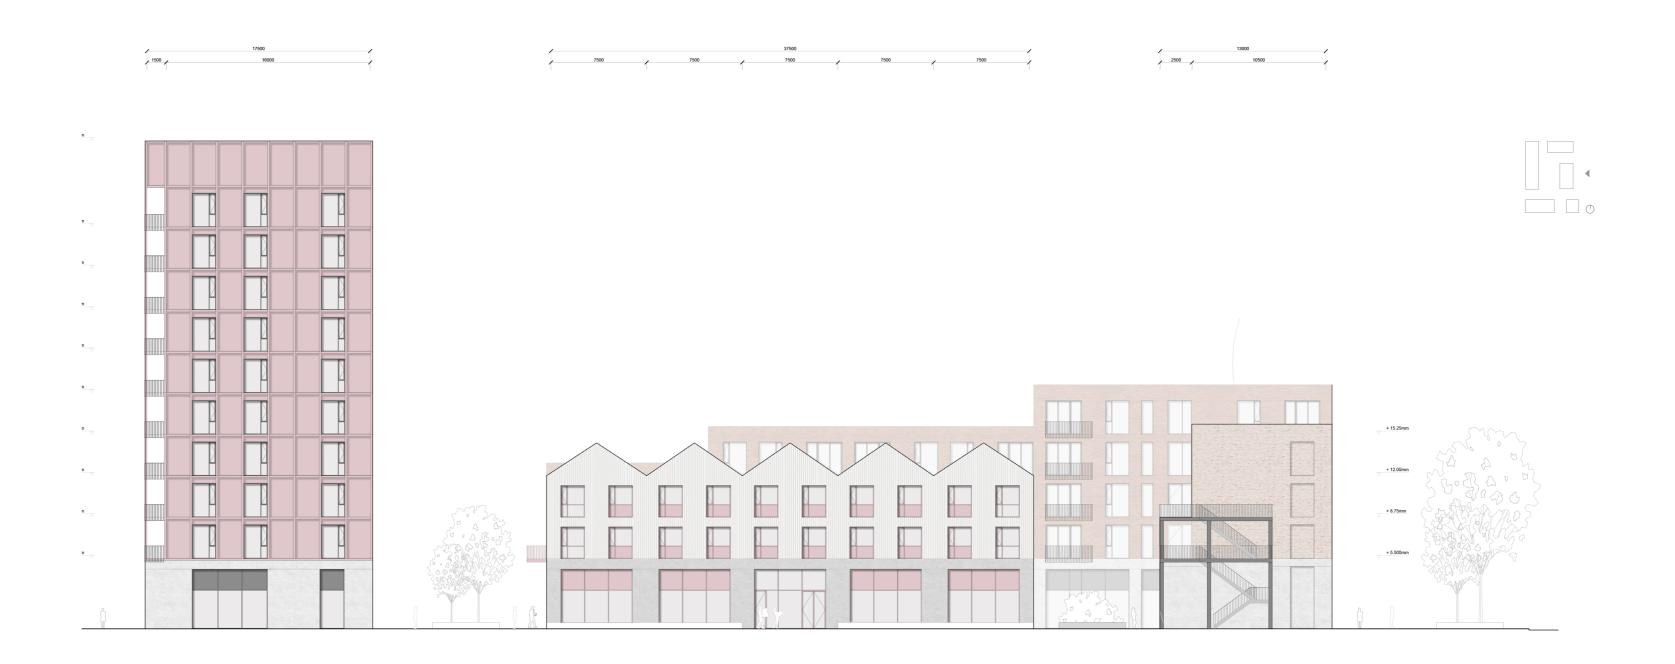

# Re-establish the Urban Grain

Alleyways
Site

Keilekwartier Site Plan

Proposed Block Location

# **Contextual Materiality**

Brick Façades

Exposed Steel Structures

Concrete Panelling

Aluminium Cladding

### **Material Palette**

#### **Facade Treatment**

Standard Brick & Steel

Green Aluminium Panelling

Corrugated Steel Sheeting