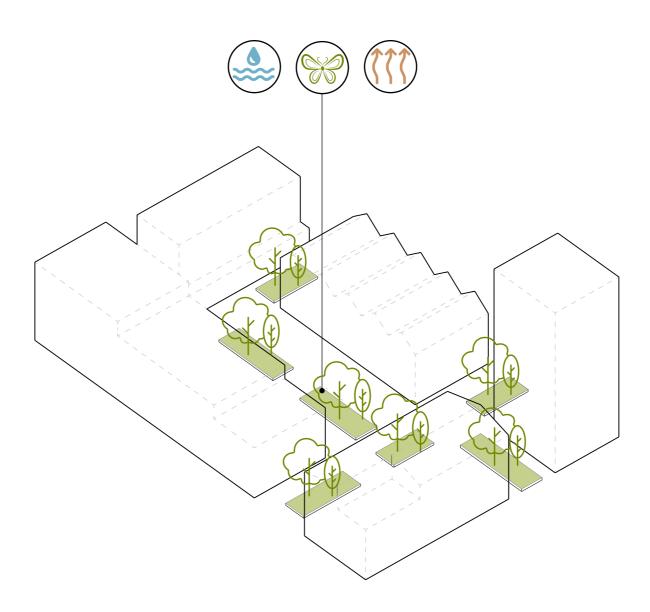

**Sustainability**Reduced Heat Stress & Water Infiltration

**Sustainability**Solar Panels on pitched roofs