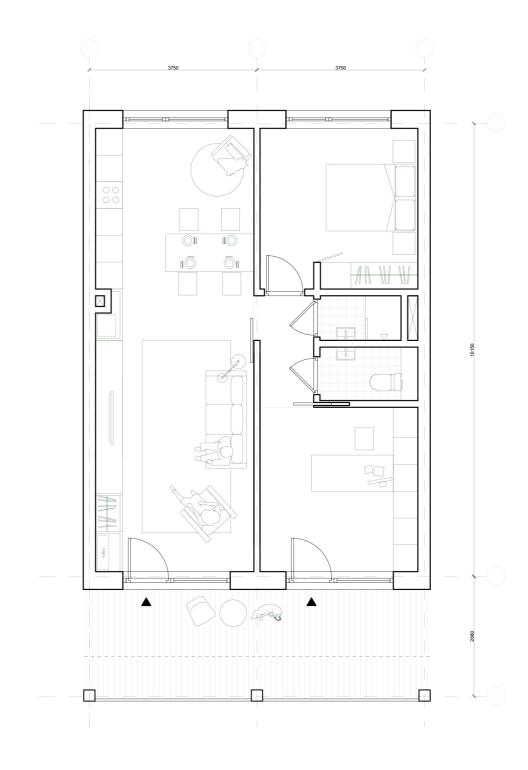

ctive workyard space



# Re-establish the Urban Grain



Alleyways
Site

Keilekwartier Site Plan

Proposed Block Location

























# **Contextual Materiality**



Brick Façades



Exposed Steel Structures



Concrete Panelling



Aluminium Cladding

### **Material Palette**





#### **Facade Treatment**







Standard Brick & Steel



Green Aluminium Panelling





Corrugated Steel Sheeting





# **Unit Types**



### Live-With

Unit Type 01 70sqm





Unit Plan

Om .5m lm 2m 1:75

### Live-With

Unit Type 01 70sqm





Unit Plan

Om .5m lm 2m 1:75



### Live-With

Unit Type 02 80sqm







### Live-With

Unit Type 02 80sqm







# Live-Adjacent

Unit Type 03 52sqm - Dwelling 25sqm - Workspace









# Live-Adjacent

Unit Type 04 57sqm - Dwelling 20sqm - Workspace







# Live-Adjacent

Unit Type 05 90sqm - Dwelling 20sqm - Workspace









### Live-Nearby

Unit Type 06 48sqm - Dwelling

Communal Workspaces located on the ground floor





Unit Plan

Om .5m lm 2m 1:75



# Live-Nearby/ With (Co-Living)

Unit Type 07 420sqm

10 Bedrooms per unit

Level 01



# Live-Nearby/ With (Co-Living)

Unit Type 07 420sqm 10 Bedrooms per unit

Level 02

















































#### Structure LvI 01-09

CLT Floors & Walls Timber Portal Frame Truss Reinforced Concrete Cores

#### Structure LvI -01-00

Reinforced Concrete Columns and Floors

#### Site

+3m Above sea level





## Structure

- CLT with Reinforced Concrete CoresReinforced Concrete Ground Floor





































80

























Window Jamb Detai