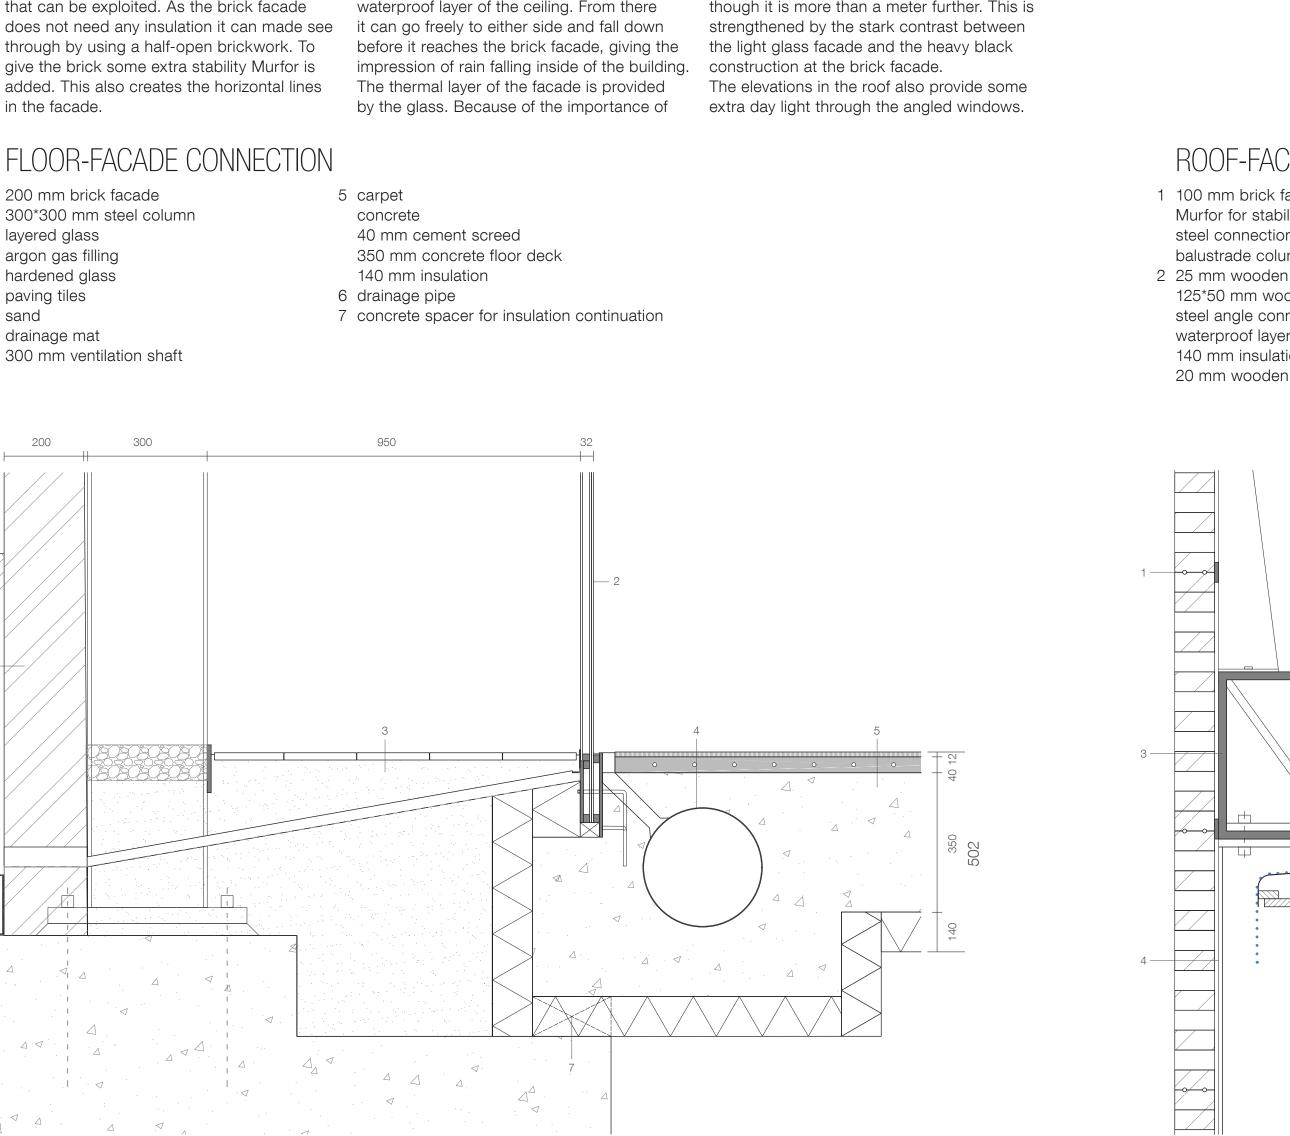

or the design principle 'restrained contrast' no more than nine meters. However, at the people on the roof terrace. e facade is split in two, a brick outer layer middle the span gets larger and a higher roof Because the construction plays a big part ear distinction between a light and heavy put in between. This way the construction in fixed. As the building only has one level ayer. This means that the construction needs the middle can be inside, while the rest can does not create any issues.