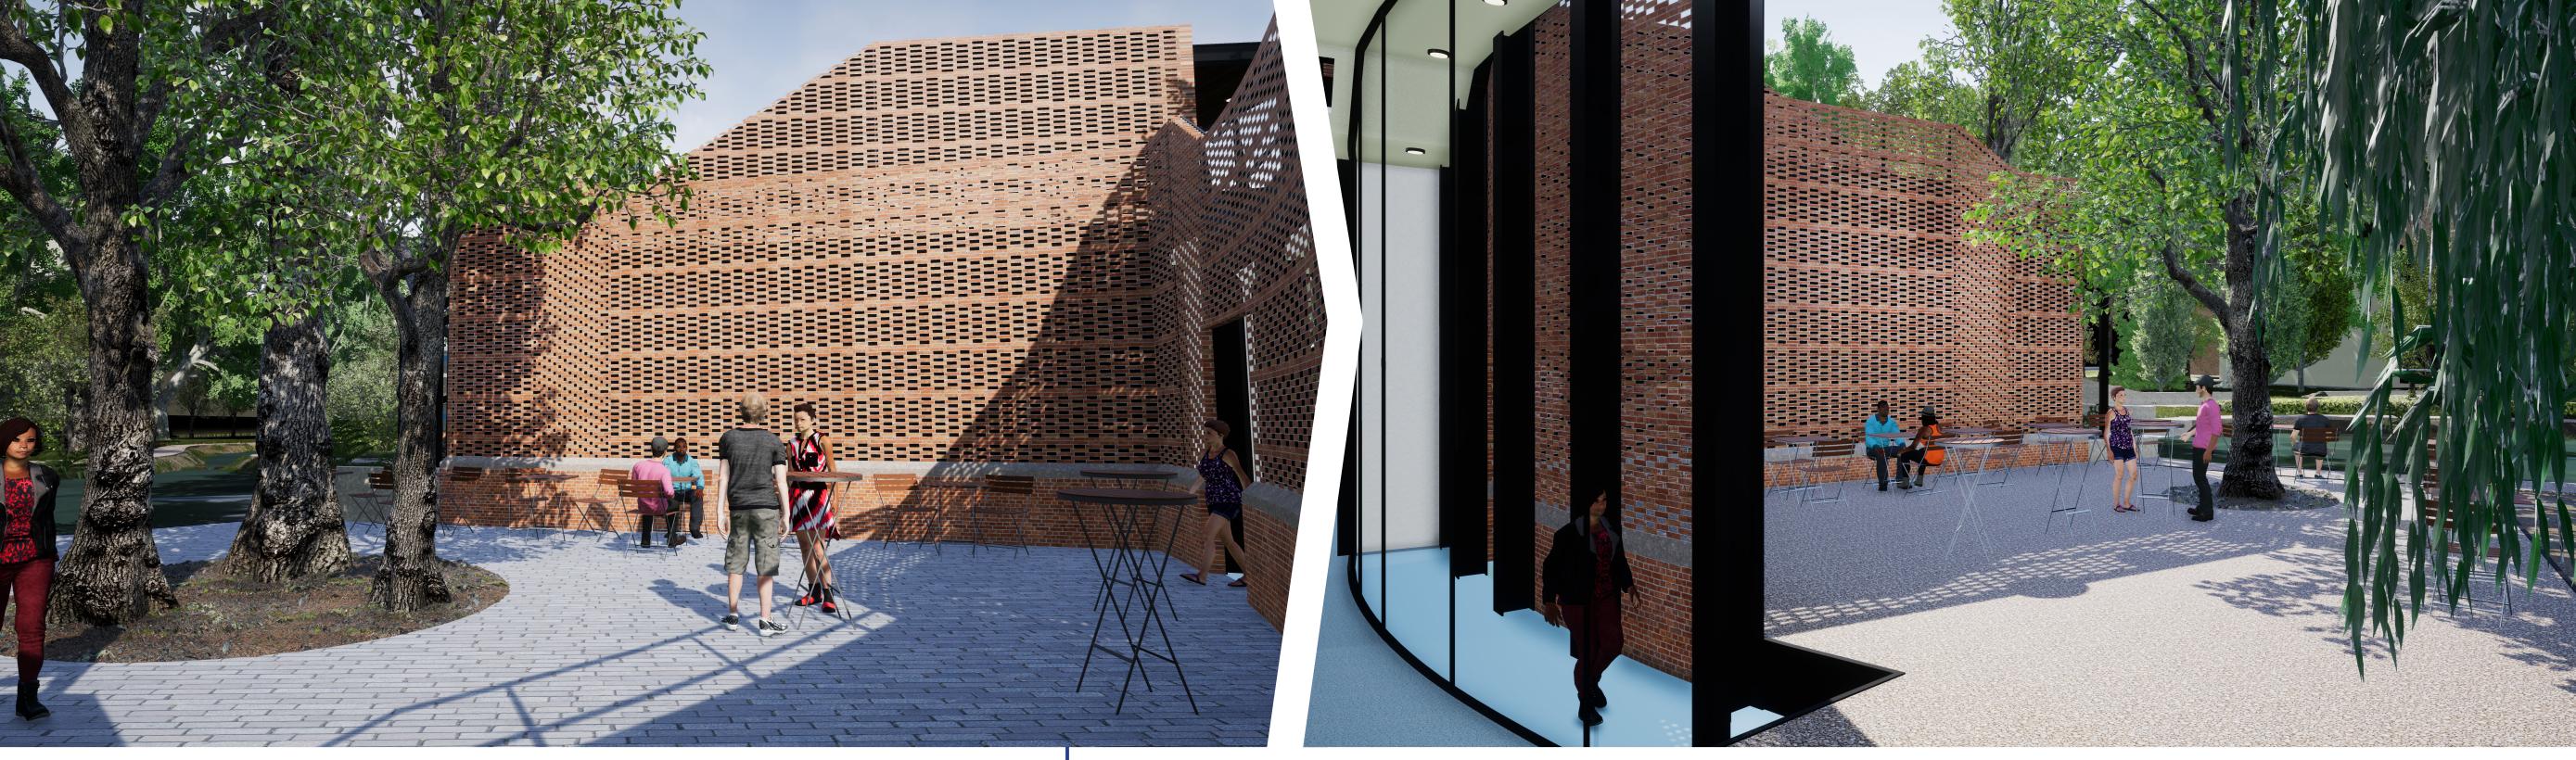

or the design principle 'restrained contrast' no more than nine meters. However, at the people on the roof terrace. e facade is split in two, a brick outer layer middle the span gets larger and a higher roof Because the construction plays a big part ear distinction between a light and heavy put in between. This way the construction in fixed. As the building only has one level ayer. This means that the construction needs the middle can be inside, while the rest can does not create any issues.