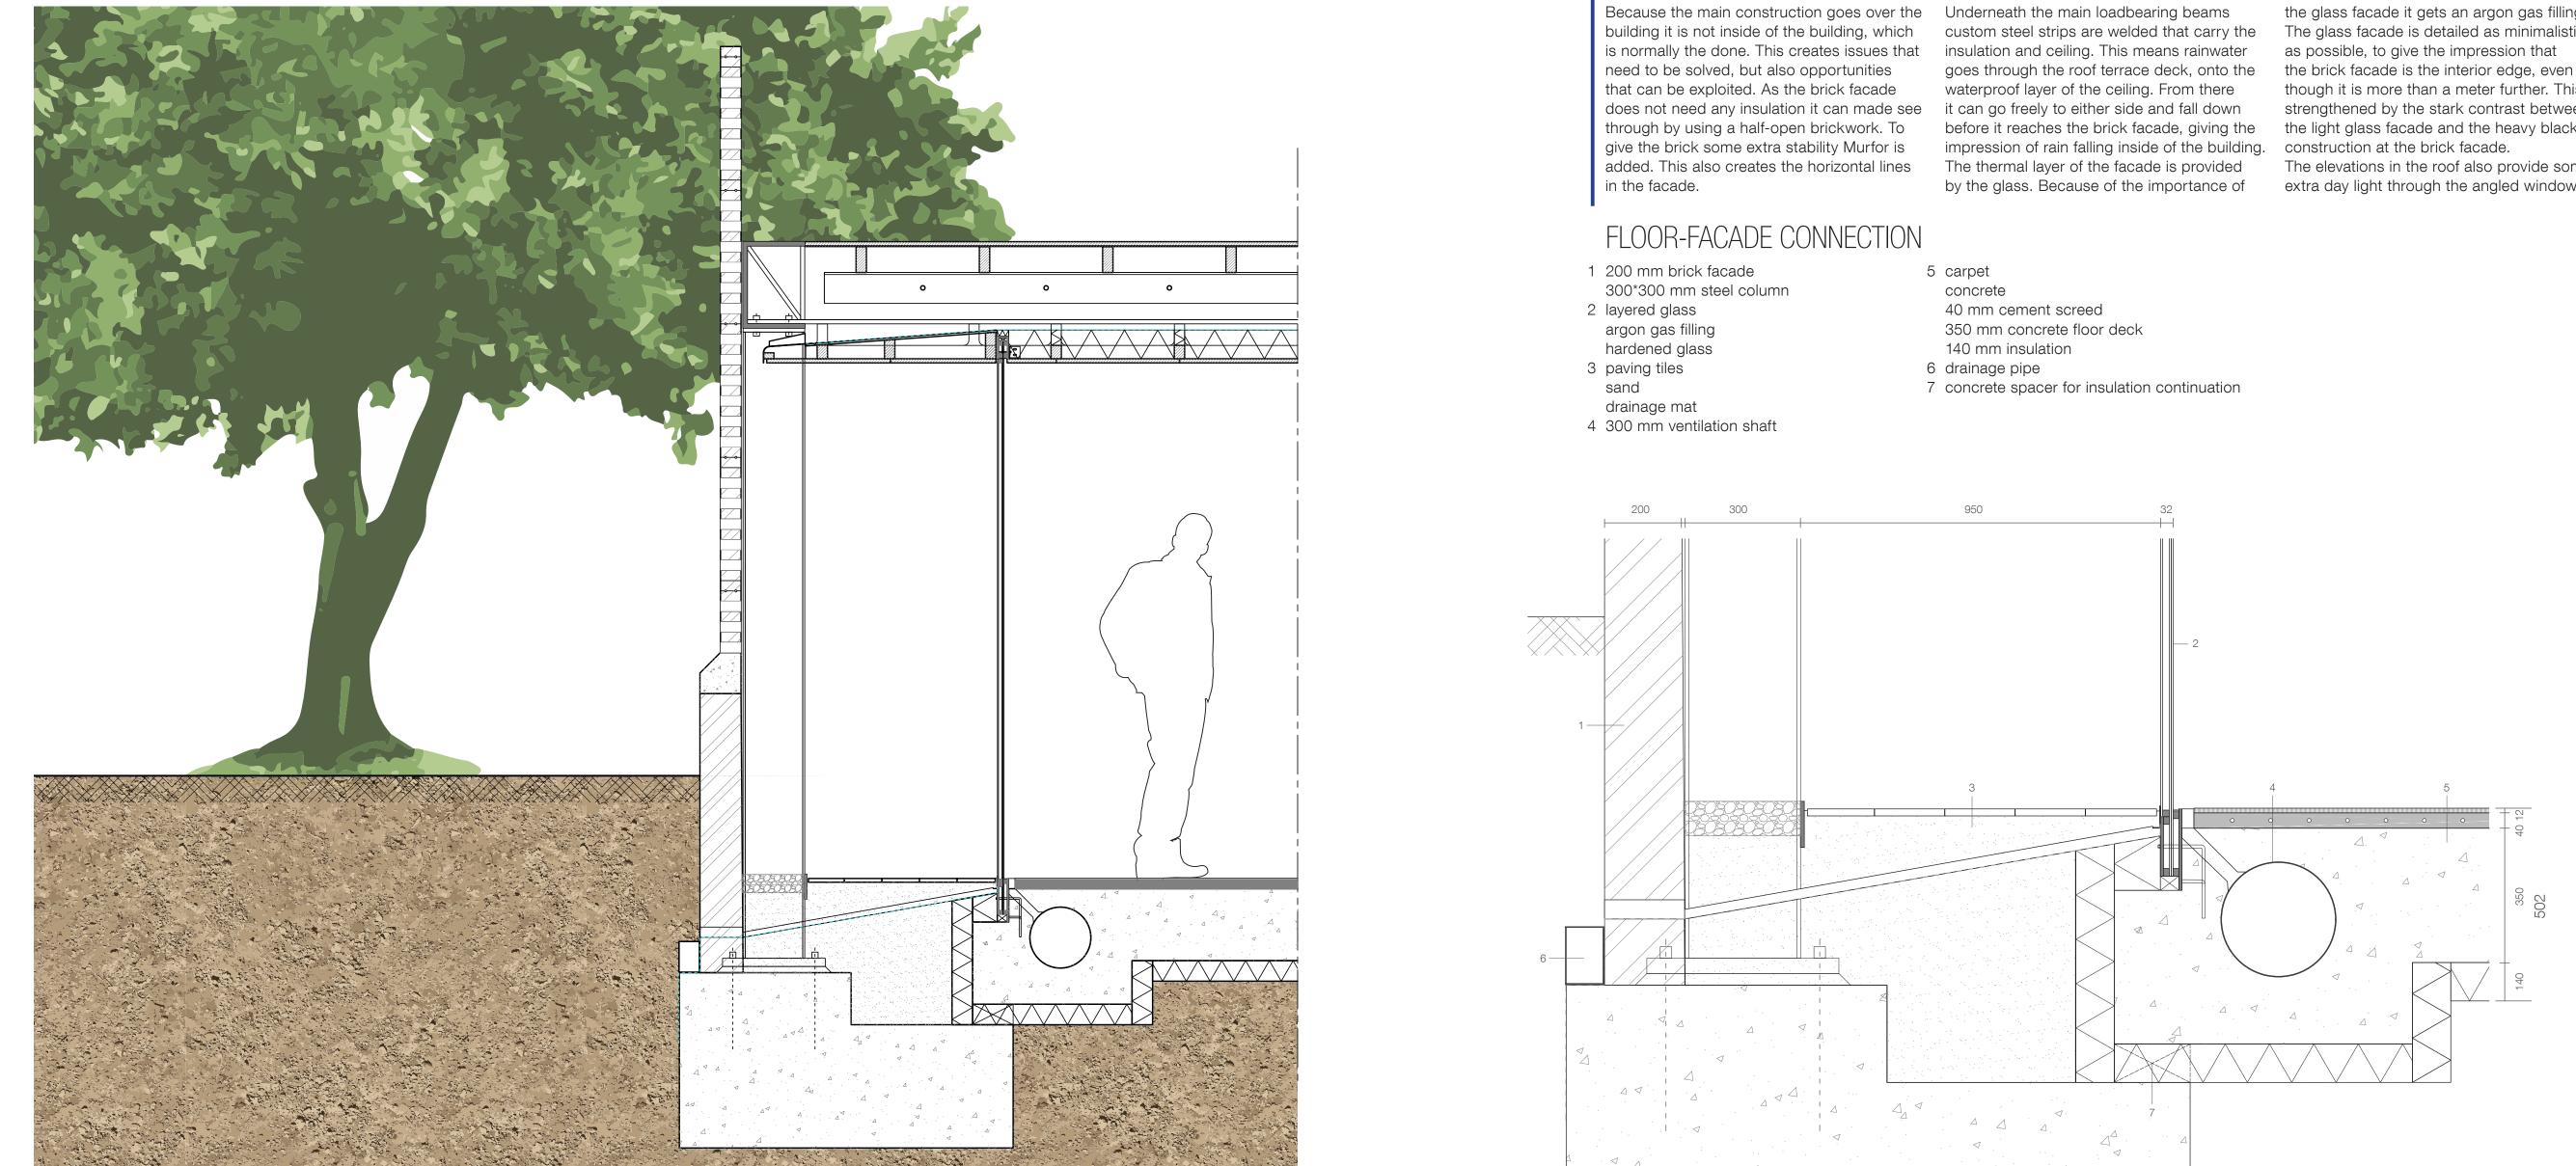

or the design principle 'restrained contrast' no more than nine meters. However, at the people on the roof terrace. e facade is split in two, a brick outer layer middle the span gets larger and a higher roof Because the construction plays a big part ear distinction between a light and heavy put in between. This way the construction in fixed. As the building only has one level ayer. This means that the construction needs the middle can be inside, while the rest can does not create any issues.