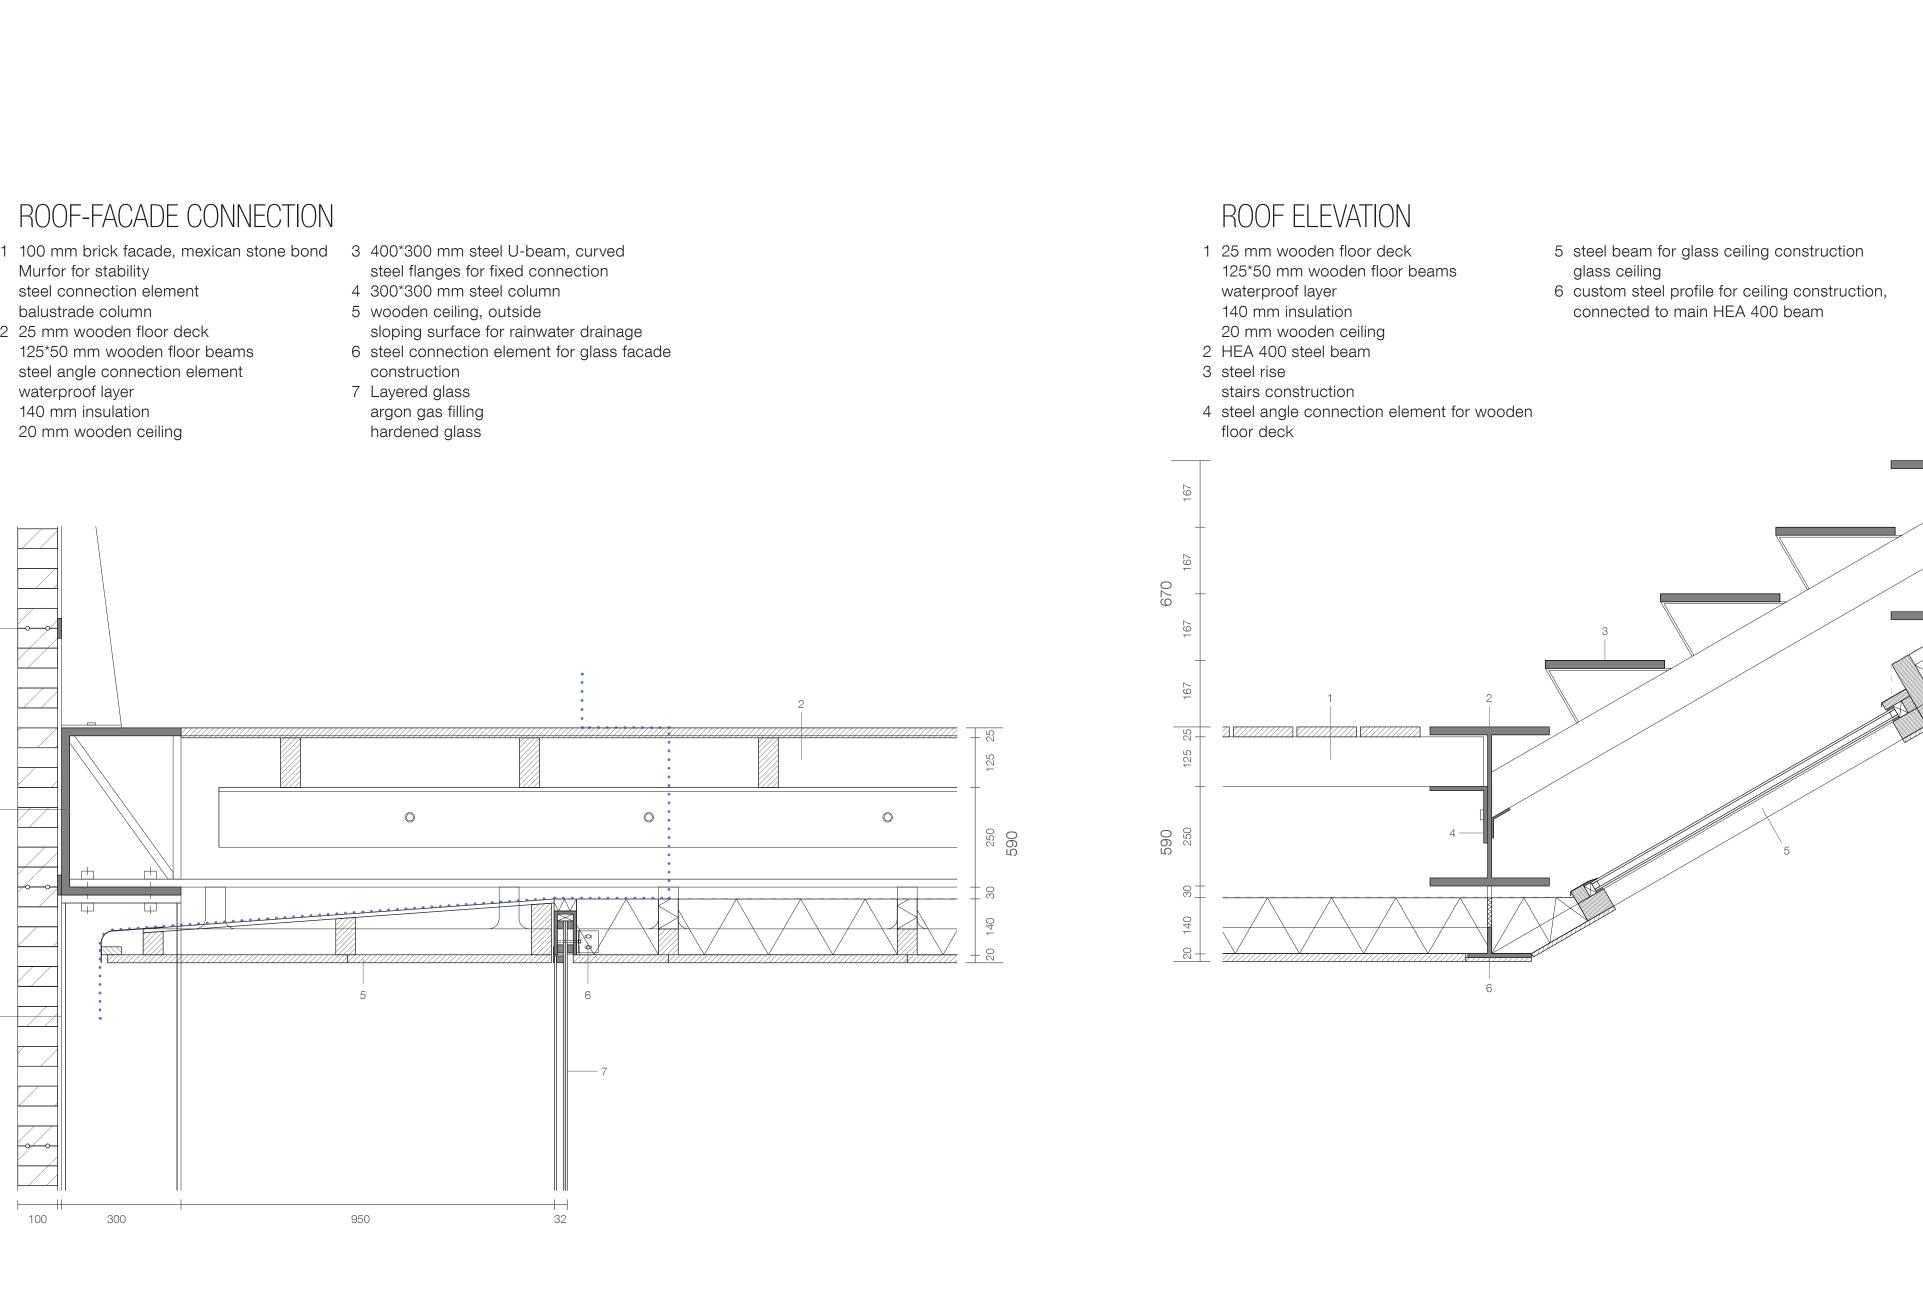

or the design principle 'restrained contrast' no more than nine meters. However, at the people on the roof terrace. e facade is split in two, a brick outer layer middle the span gets larger and a higher roof Because the construction plays a big part ear distinction between a light and heavy put in between. This way the construction in fixed. As the building only has one level ayer. This means that the construction needs the middle can be inside, while the rest can does not create any issues.