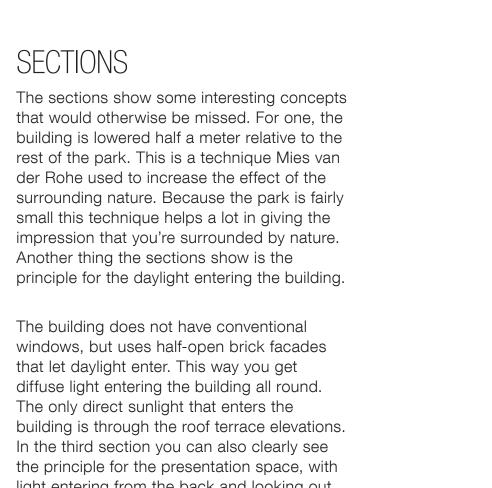

or the design principle 'restrained contrast' no more than nine meters. However, at the people on the roof terrace. e facade is split in two, a brick outer layer middle the span gets larger and a higher roof Because the construction plays a big part ear distinction between a light and heavy put in between. This way the construction in fixed. As the building only has one level ayer. This means that the construction needs the middle can be inside, while the rest can does not create any issues.