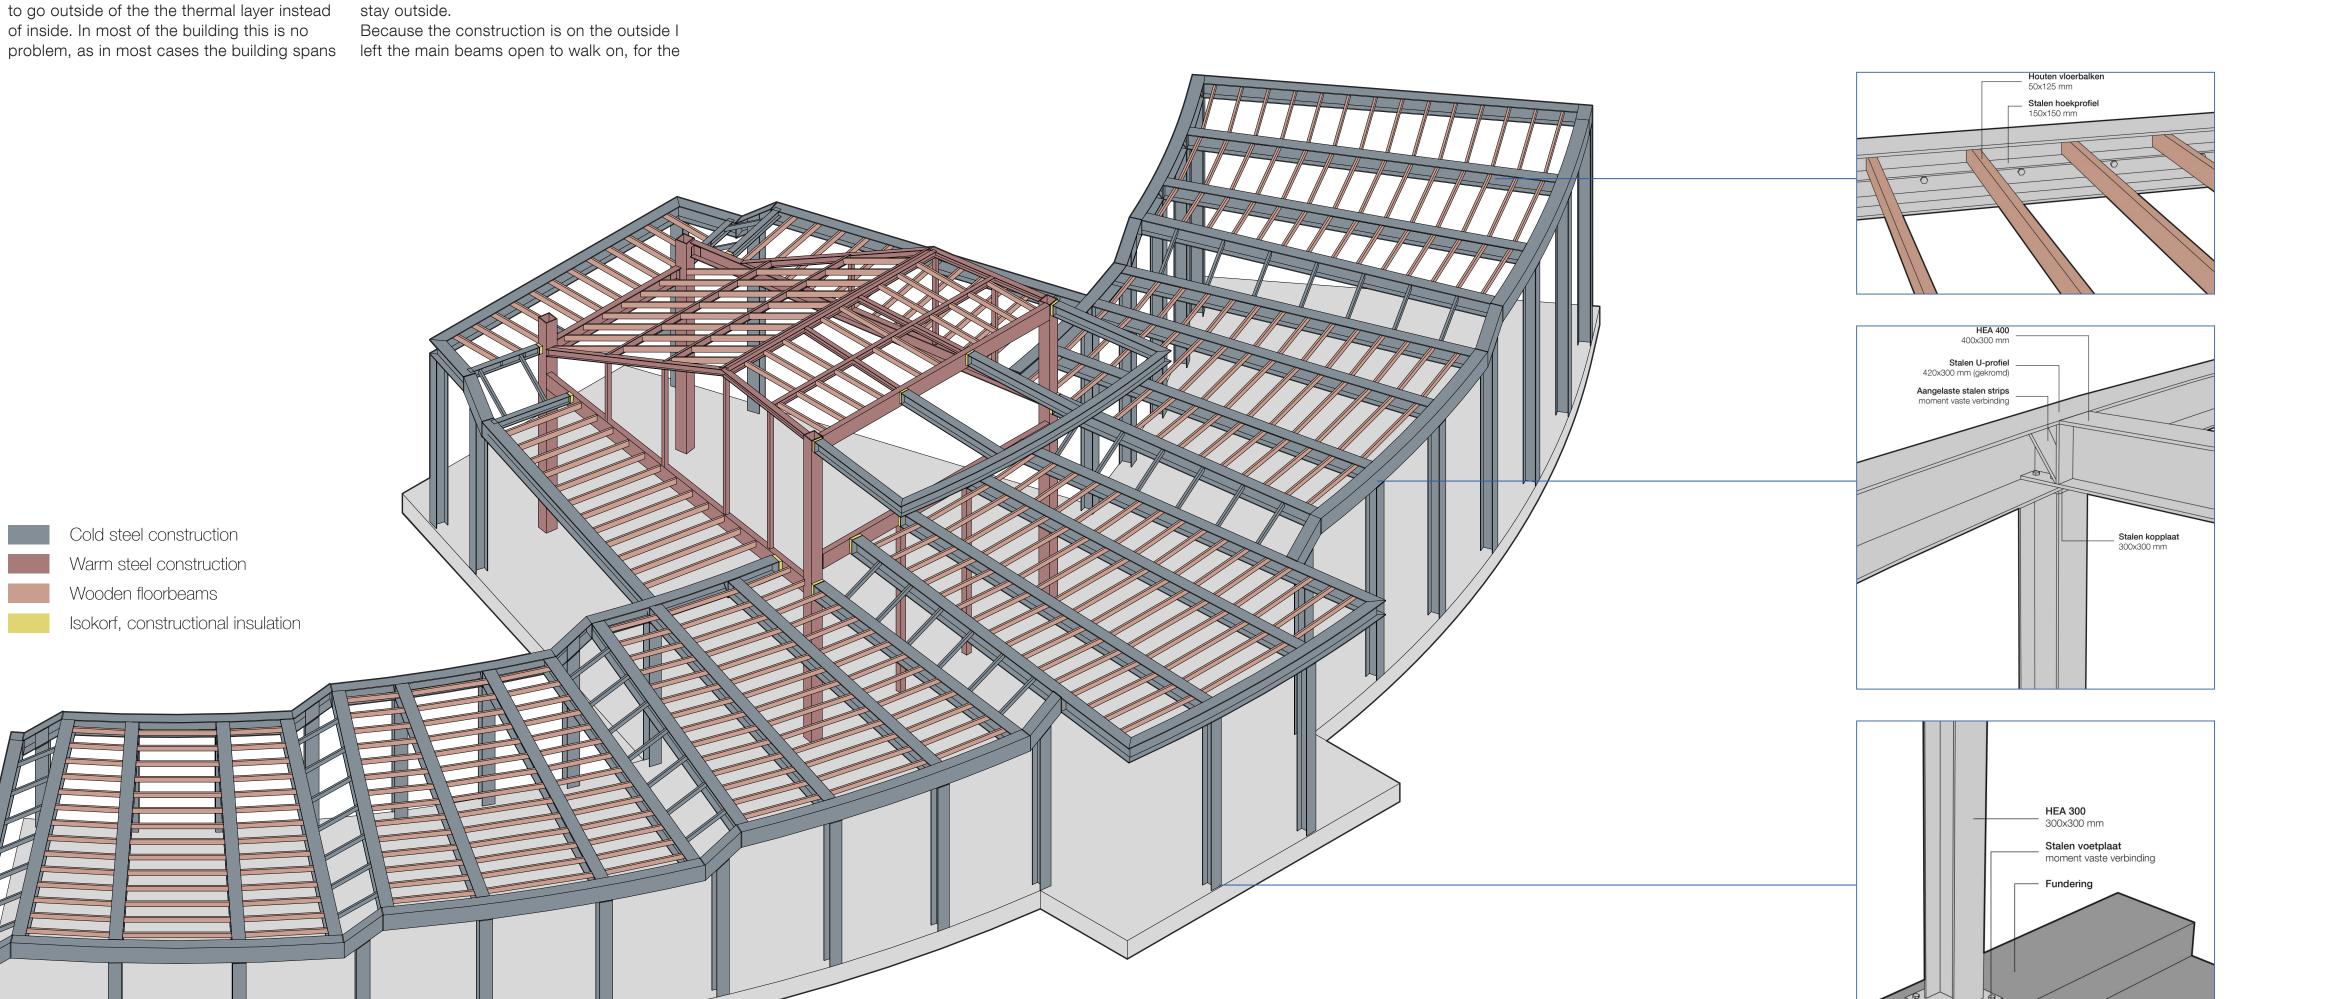

or the design principle 'restrained contrast' no more than nine meters. However, at the people on the roof terrace. e facade is split in two, a brick outer layer middle the span gets larger and a higher roof Because the construction plays a big part ear distinction between a light and heavy put in between. This way the construction in fixed. As the building only has one level ayer. This means that the construction needs the middle can be inside, while the rest can does not create any issues.