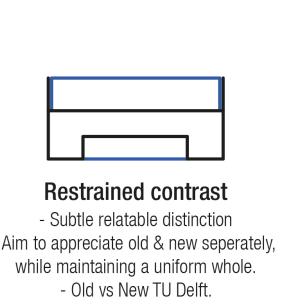

or the design principle 'restrained contrast' no more than nine meters. However, at the people on the roof terrace. e facade is split in two, a brick outer layer middle the span gets larger and a higher roof Because the construction plays a big part ear distinction between a light and heavy put in between. This way the construction in fixed. As the building only has one level ayer. This means that the construction needs the middle can be inside, while the rest can does not create any issues.