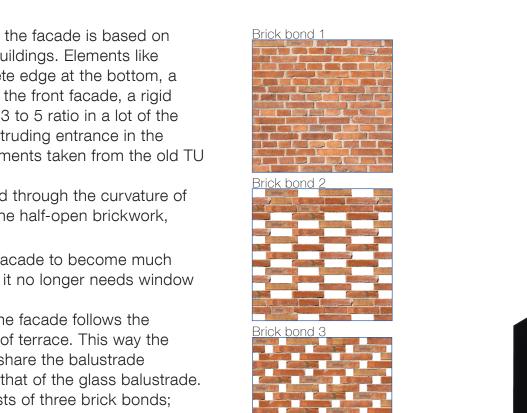

offer, it needs to be mixed. Unfortunately the informal facility that welcomes everyone. A share ideas. Where every idea is welcomed,

































the presentation space and the roof terrace. normal college room or conference room I The roof terrace initially seems like a simple of the roof terrace. the space. At the end you are greeted by the the space becomes less formal and more where you come for an informal discussion willow tree that stands out from the rest of the engaging. The back of the stage looks out about whatever topic or philosophy you wou

















or the design principle 'restrained contrast' no more than nine meters. However, at the people on the roof terrace. e facade is split in two, a brick outer layer middle the span gets larger and a higher roof Because the construction plays a big part ear distinction between a light and heavy put in between. This way the construction in fixed. As the building only has one level ayer. This means that the construction needs the middle can be inside, while the rest can does not create any issues.