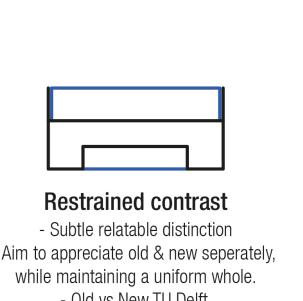

or the design principle 'restrained contrast' no more than nine meters. However, at the people on the roof terrace. e facade is split in two, a brick outer layer middle the span gets larger and a higher roof Because the construction plays a big part ear distinction between a light and heavy put in between. This way the construction in fixed. As the building only has one level ayer. This means that the construction needs the middle can be inside, while the rest can does not create any issues.