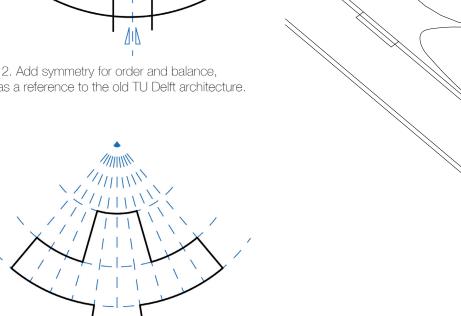

offer, it needs to be mixed. Unfortunately the informal facility that welcomes everyone. A share ideas. Where every idea is welcomed,

































the presentation space and the roof terrace. normal college room or conference room I The roof terrace initially seems like a simple of the roof terrace. the space. At the end you are greeted by the the space becomes less formal and more where you come for an informal discussion willow tree that stands out from the rest of the engaging. The back of the stage looks out about whatever topic or philosophy you wou

















or the design principle 'restrained contrast' no more than nine meters. However, at the people on the roof terrace. e facade is split in two, a brick outer layer middle the span gets larger and a higher roof Because the construction plays a big part ear distinction between a light and heavy put in between. This way the construction in fixed. As the building only has one level ayer. This means that the construction needs the middle can be inside, while the rest can does not create any issues.