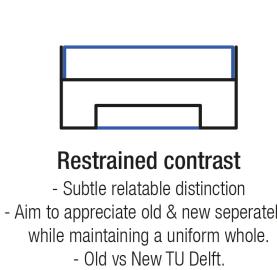

or the design principle 'restrained contrast' no more than nine meters. However, at the people on the roof terrace. e facade is split in two, a brick outer layer middle the span gets larger and a higher roof Because the construction plays a big part ear distinction between a light and heavy put in between. This way the construction in fixed. As the building only has one level ayer. This means that the construction needs the middle can be inside, while the rest can does not create any issues.