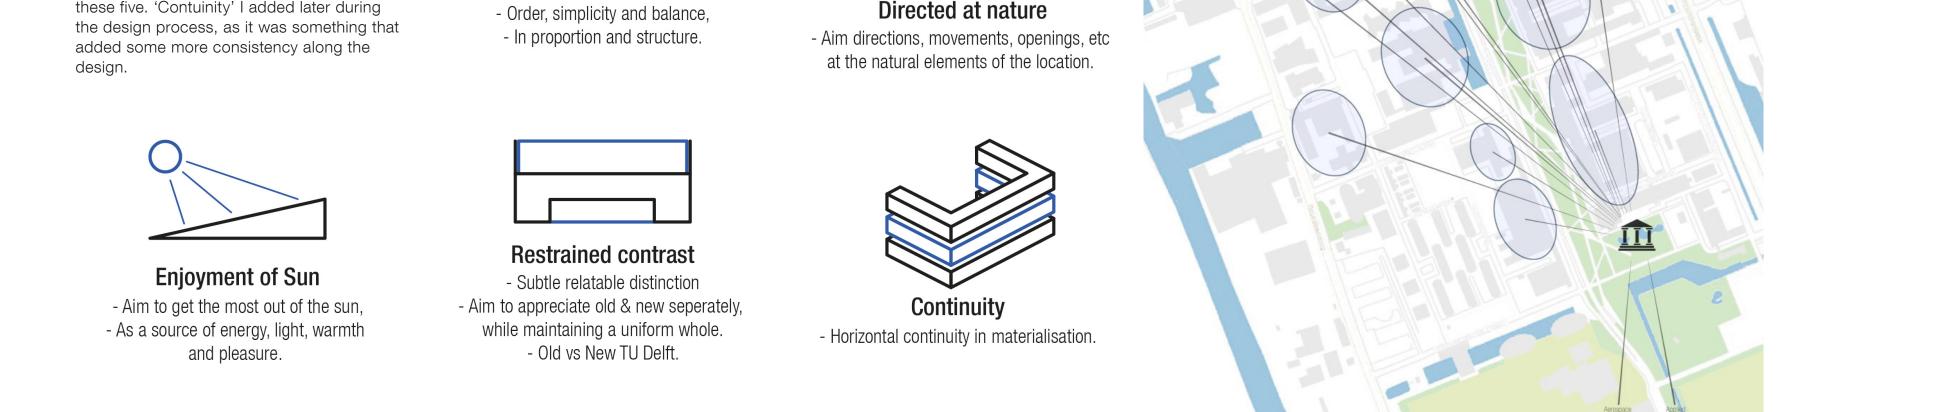

offer, it needs to be mixed. Unfortunately the informal facility that welcomes everyone. A share ideas. Where every idea is welcomed,

































the presentation space and the roof terrace. normal college room or conference room I The roof terrace initially seems like a simple of the roof terrace. the space. At the end you are greeted by the the space becomes less formal and more where you come for an informal discussion willow tree that stands out from the rest of the engaging. The back of the stage looks out about whatever topic or philosophy you wou

















or the design principle 'restrained contrast' no more than nine meters. However, at the people on the roof terrace. e facade is split in two, a brick outer layer middle the span gets larger and a higher roof Because the construction plays a big part ear distinction between a light and heavy put in between. This way the construction in fixed. As the building only