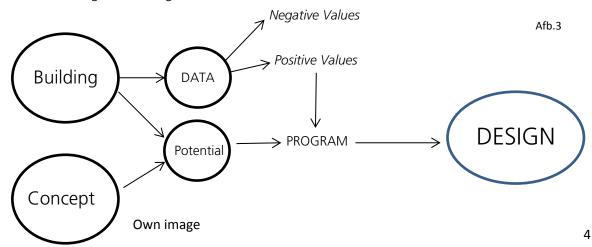

### The relationship between research and design

When designing in relation to an existing/historic building you have a starting point for your design, and a compass that can guide you in the way the building should be orientated. The relationship between research and design within heritage is something of key importance, because one cannot exist without the other. When designing interventions it is of a fundamental interest to find an appropriate balance between the old and the new. Research is a substantial part of the design process and is reflected in the statement Design by Research and Research by Design.

Research is the father of design, without researching and analyzing an object/subject/desire there can be no fruitful result in the design. Because of given existing information we can evaluate the good qualities and bad qualities of a design and also see limiting factors or rather creating limiting factors. By which I mean creating guidelines so that one's design doesn't start on a tabula rasa but on a palimpsest, enriched by the underlying value of what once was. Or the exact opposite can happen in which you discover that most of what you have been analyzing isn't worth anything or is more expansive than building something completely new.

In case of existing buildings one must first look at the history of the building, researching the influences that created the final design, and valuing them as to how much they contribute to the current state/image of the building. Which in heritage is done by assessing the cultural values of the building. During the first two phases of the project Rotterdam Harbor Studio I researched different aspects of the Maassilo, like the urban context, technical details such as structure as well as previous activities and the architects of the buildings. Alongside this research the Maassilo-group used the information that was gathered to compile a report about the cultural values of the building which can be divided into physical and non-physical values. To get a better understanding how these values correspond with each other or oppose each other we composed a value matrix that measures the values according to level of scale.

From this matrix one can compile the most important values and decide from there what to use in the design and what has to be kept in the design to preserve the heritage.