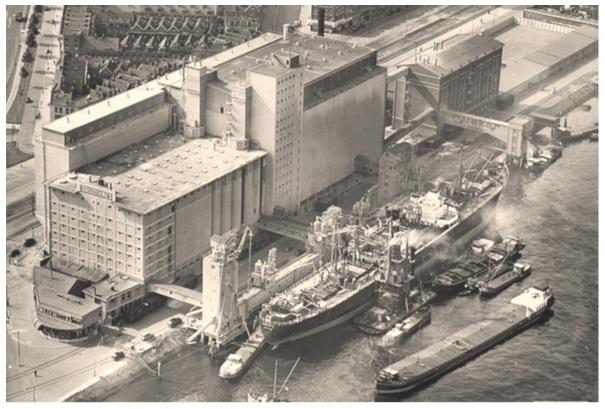

Luchtfoto maassilo, sepia

The Maassilo located in the south of Rotterdam at the Maas Harbor was at one point in time the largest grain storage facility in Europe, but this happened gradually in 3 massive phases which are still visible in today's ensemble of the building. The moment I first saw this ensemble all other case studies became boring in my eyes, the sheer volume of this monolith excites me to see what is possible with it.

In 1910 the first part was build, designed by J.P. Stok. This was the first large building/storage facility that was built at the Maas Harbor, and at the time it stood above all other buildings in its vicinity. Then in 1930 the second part was built on to the west façade of the first part as an extension for the increasing demand of storage volume. Designed by Brinkman & v.d. Vlugt it was the first building outside of America to implement the McDonald method. And in 1951 the last major extension was added to the south of the complex designed by J.P. Postma making it the largest storage facility of Europe.