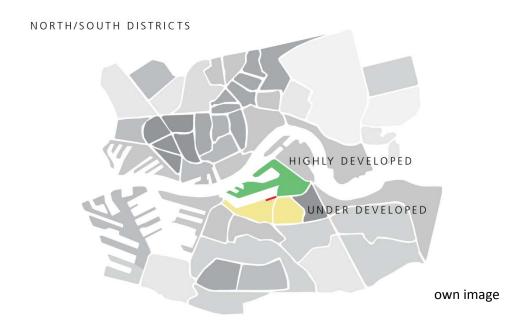

Luchtfoto maassilo, sepia

The Maassilo located in the south of Rotterdam at the Maas Harbor was at one point in time the largest grain storage facility in Europe, but this happened gradually in 3 massive phases which are still visible in today's ensemble of the building. The moment I first saw this ensemble all other case studies became boring in my eyes, the sheer volume of this monolith excites me to see what is possible with it.

So in order to preserve the Maassilo we have to develop it. Not only by preserving its original state but finding a new function so that the building can start a new long life.