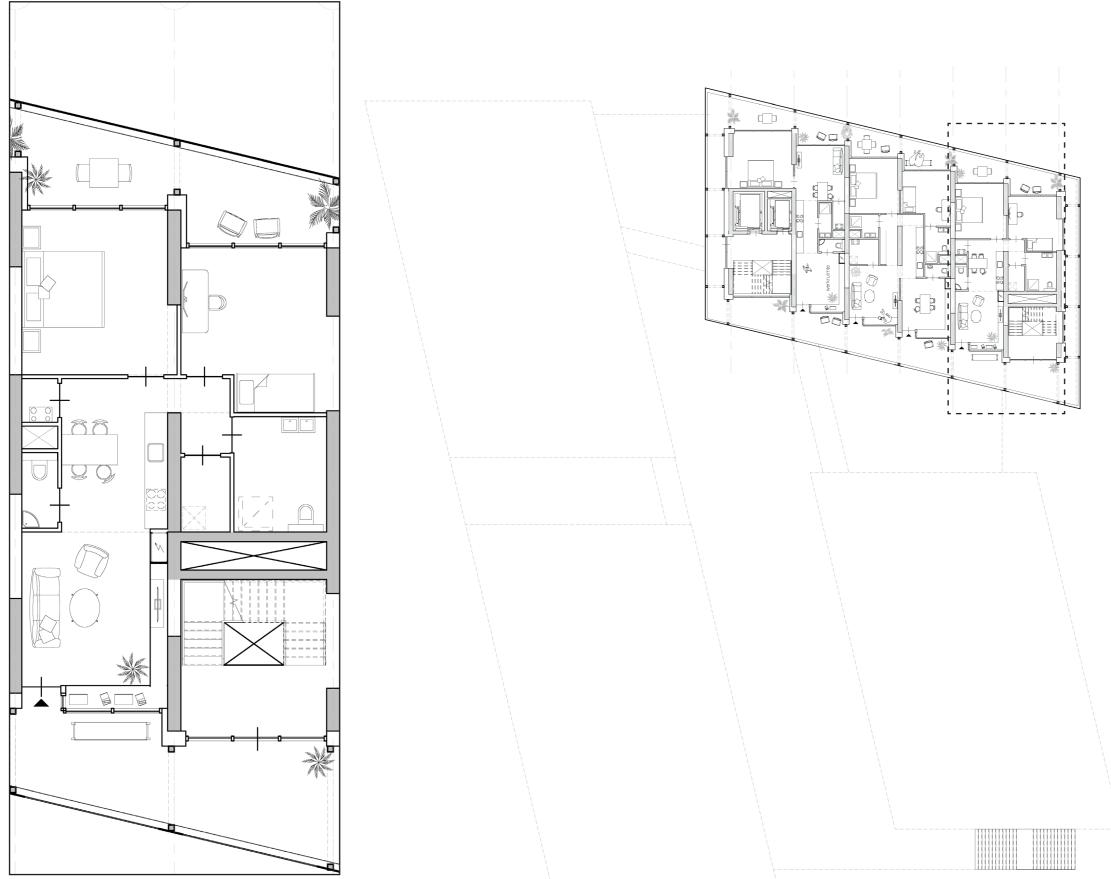

### 1st floor

Atelier dwellings 1:100

### 8th floor

Corner apartment 1:100

# Concept live/work typology