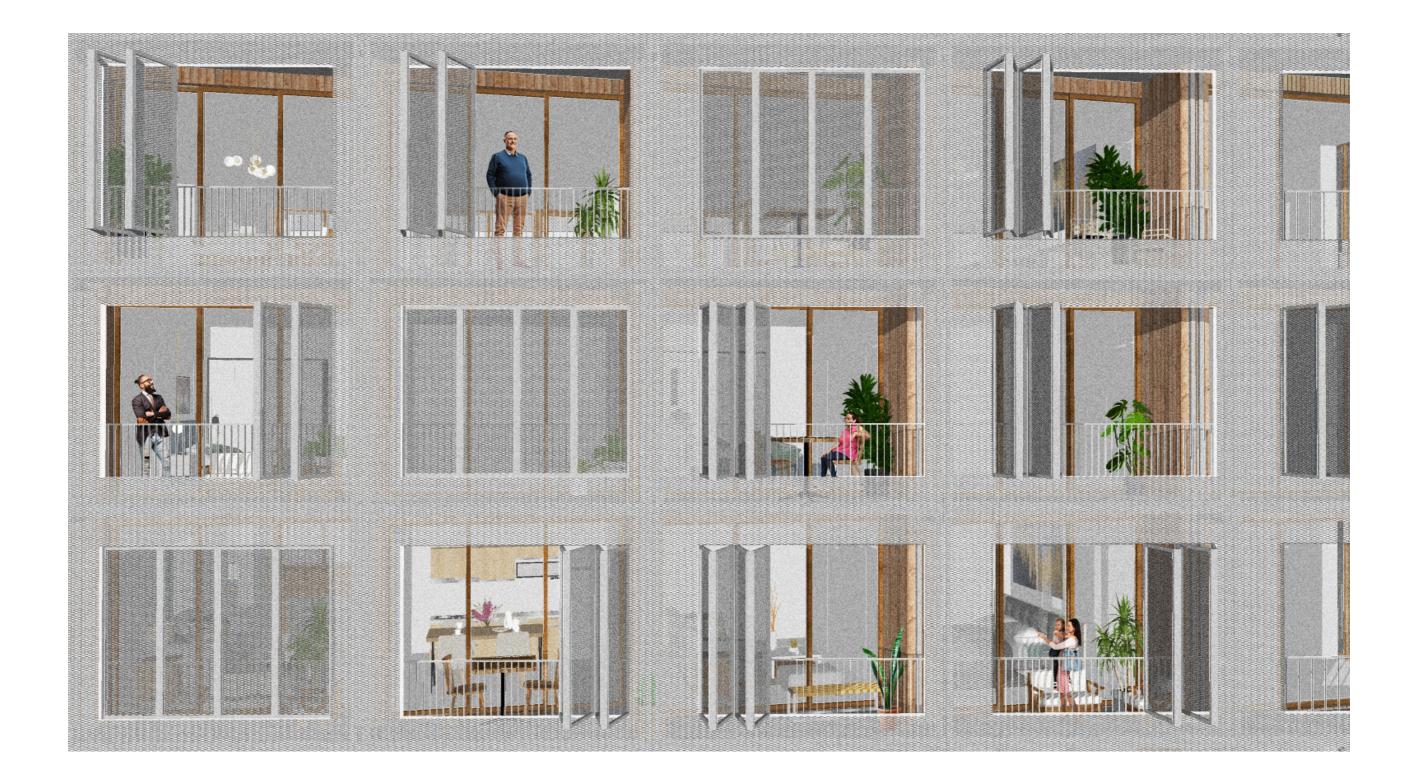

### 1st floor

Atelier dwellings 1:100

### 8th floor



Corner apartment 1:100

# SECTIONS



#### SECTION IMPRESSION PLINTH



#### SECTION IMPRESSION LIVE/WORK APARTMENTS



# BUILDING TECHNOLOGY

# Facade fragment - scaled to 1:75





#### 1:5 Detail foundation



## 1:5 Detail plinth



#### 1:5 Detail 3rd floor



#### 1:5 Detail roof



#### 1:5 Horizontal detail





# CONSTRUCTION AND CLIMATE

### Installation & climate concept



Nieuwe Maas

# Installation & climate concept



Upper floors





#### **Construction concept**



2nd-12th floor - CLT slabs with concrete core



Ground & 1st floor - Wooden columns and beams





# Construction concept



Plinth

Upper floors

Facade impression business street



Facade impression live/work gallery



## Facade impression tower



## Impression square