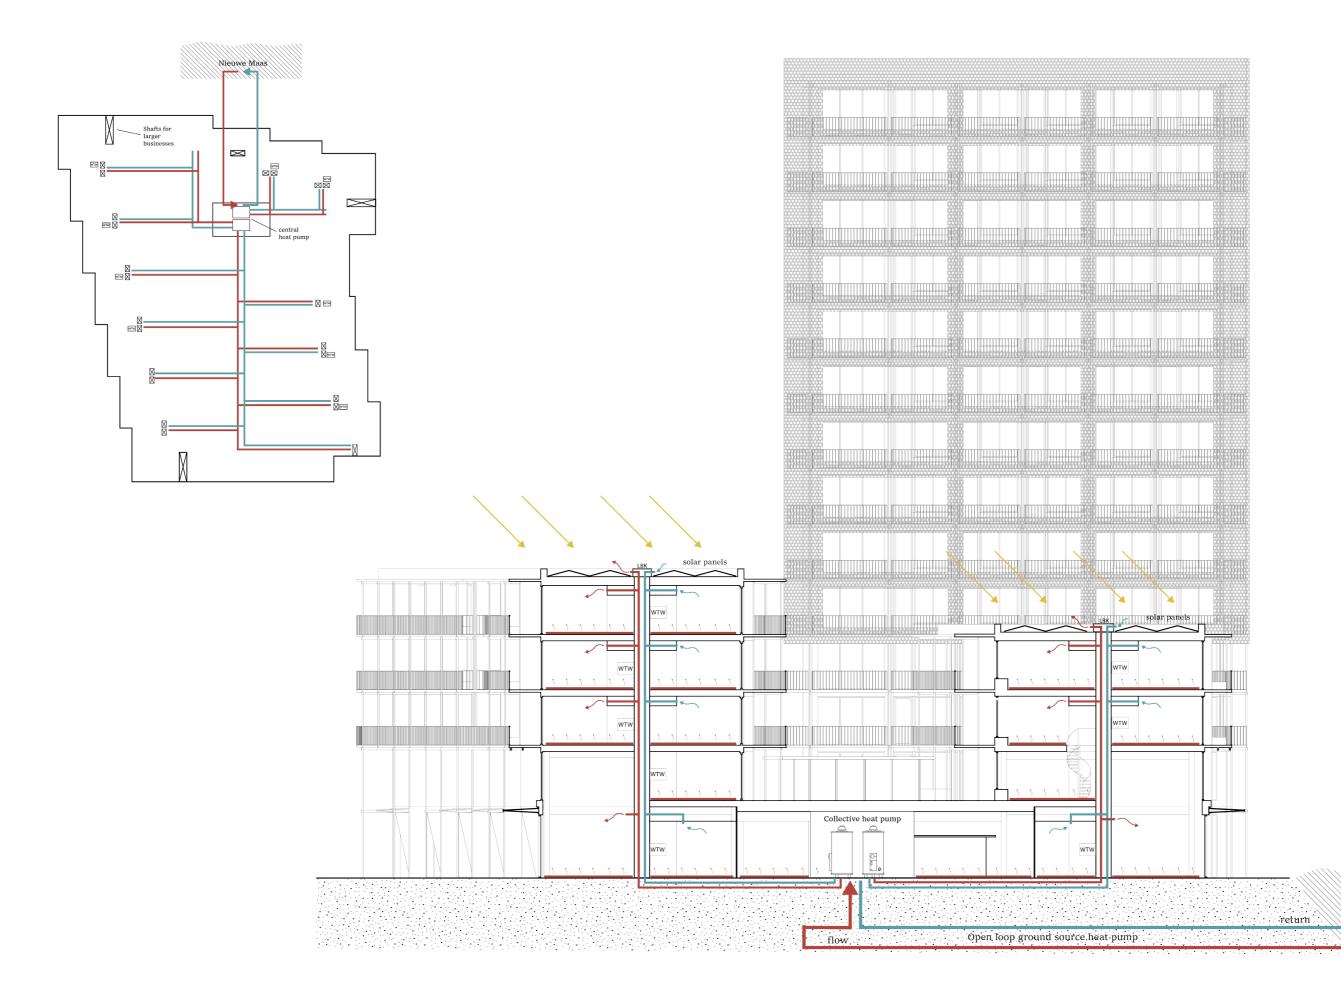

#### **Construction concept**

2nd-12th floor - CLT slabs with concrete core

Ground & 1st floor - Wooden columns and beams