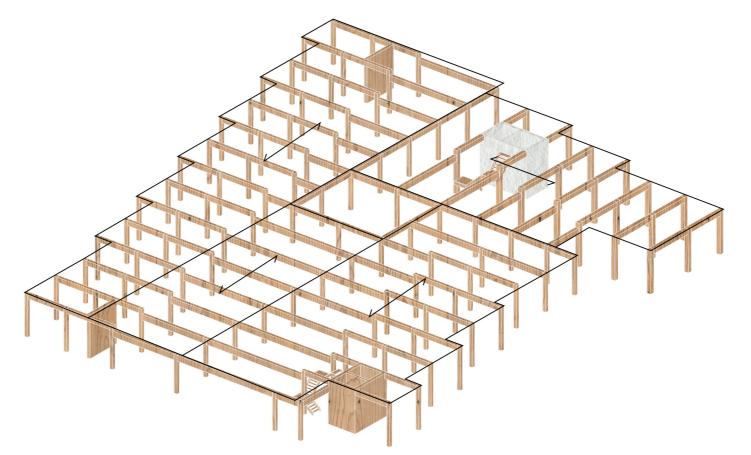

#### **Construction concept**

2nd-12th floor - CLT slabs with concrete core

Ground & 1st floor - Wooden columns and beams

# Construction concept

Plinth

Upper floors

Facade impression business street

Facade impression live/work gallery