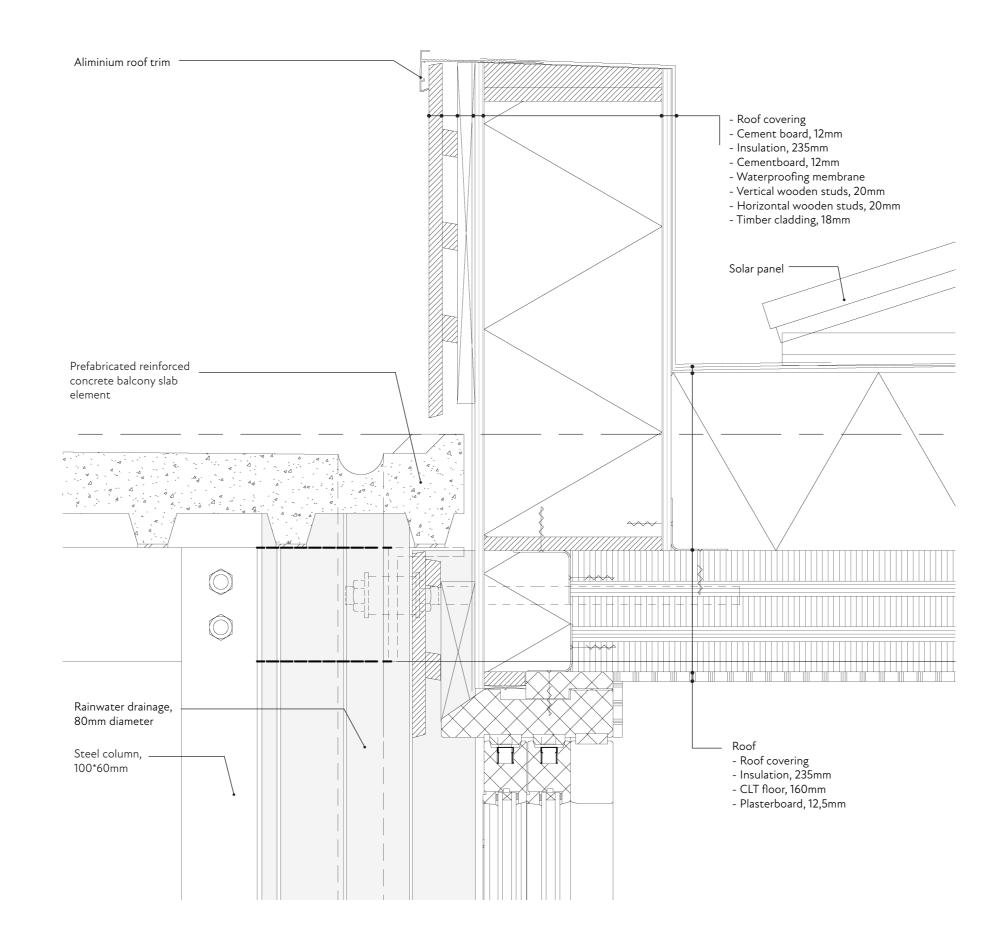

er Photographer

#### Working

Furniture making Restaurant Large sewing atelier Bike Shop Sneaker cleaner Catering

# Concept live/work typology



















# FLOORPLANS

# Site plan



## Site plan







Malletgatpark 1:200

#### Ground level



#### -0--- SC--a+)D -@%-)D-Ľ -101 -101



 Ô

÷

÷

Ê

÷

 $\overline{\mathbf{D}}$ 

NouJIJ! - bike shop 1:100

Oxious Talent Factory - sewing atelier 1:100

#### Ground level

### 1st floor









### 1st floor

Atelier dwellings 1:100

### 8th floor



Corner apartment 1:100

# SECTIONS



#### SECTION IMPRESSION PLINTH



#### SECTION IMPRESSION LIVE/WORK APARTMENTS



# BUILDING TECHNOLOGY

# Facade fragment - scaled to 1:75





#### 1:5 Detail foundation



## 1:5 Detail plinth



#### 1:5 Detail 3rd floor



#### 1:5 Detail roof



#### 1:5 Horizontal detail





# CONSTRUCTION AND CLIMATE

### Installation & climate concept



Nieuwe Maas

# Installation & climate concept



Upper floors





#### **Construction concept**



2nd-12th floor - CLT slabs with concrete core



Ground & 1st floor - Wooden columns and beams





# Construction concept



Plinth

Upper floors

Facade impression business street



Facade impression live/work gallery



## Facade impression tower



## Impression square