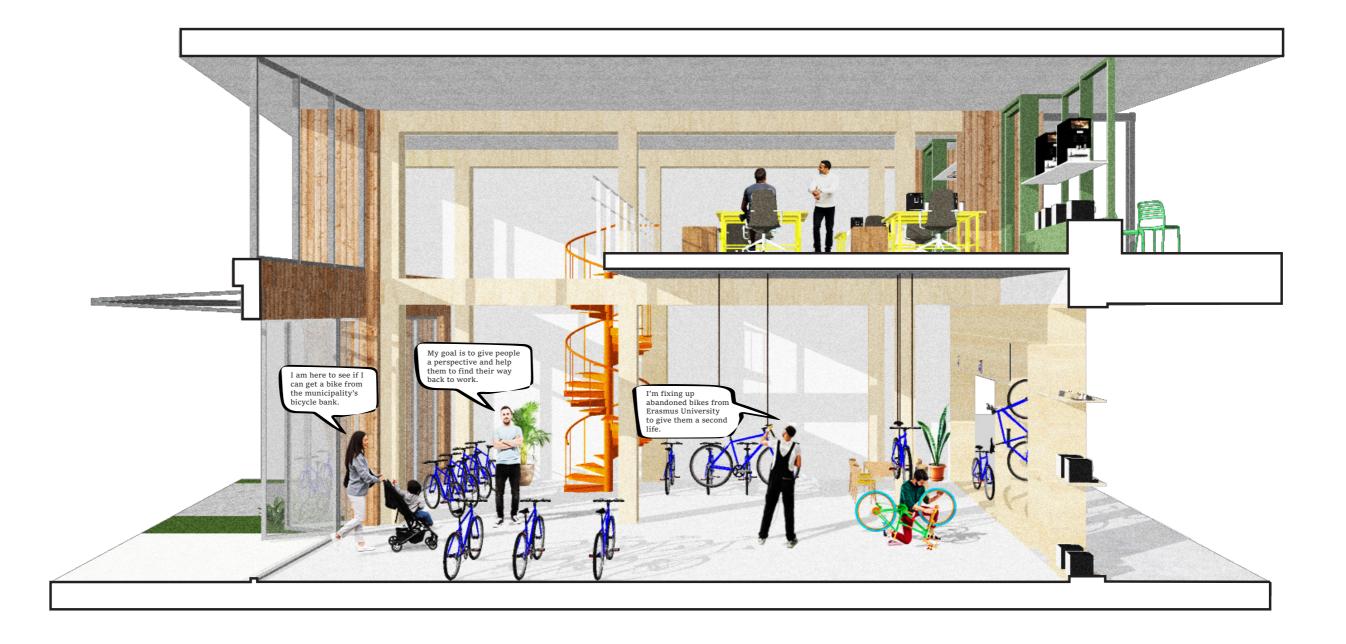

facturing



# CONCEPT

## Concept volume









## Concept axonometric



Living Studio 2 bedroom apa

2 bedroom apartment 3 bedroom apartment

#### Working at home

Office Barbershop Sewing atelier Patisserie Atelier Photographer

#### Working

Furniture making Restaurant Large sewing atelier Bike Shop Sneaker cleaner Catering

# Concept live/work typology



















# FLOORPLANS

# Site plan



## Site plan







Malletgatpark 1:200

#### Ground level



#### -0--- SC--a+)D -@%-)D-Ľ -101 -101



 Ô

÷

÷

Ê

÷

 $\overline{\mathbf{D}}$ 

NouJIJ! - bike shop 1:100

Oxious Talent Factory - sewing atelier 1:100

#### Ground level

### 1st floor









### 1st floor

Atelier dwellings 1:100

### 8th floor



Corner apartment 1:100

# SECTIONS



#### SECTION IMPRESSION PLINTH



#### SECTION IMPRESSION LIVE/WORK APARTMENTS



# BUILDING TECHNOLOGY

# Facade fragment - scaled to 1:75





#### 1:5 Detail foundation



## 1:5 Detail plinth



#### 1:5 Detail 3rd floor



#### 1:5 Detail roof



#### 1:5 Horizontal detail





# CONSTRUCTION AND CLIMATE

### Installation & climate concept



Nieuwe Maas

# Installation & climate concept



Upper floors





#### **Construction concept**



2nd-12th floor - CLT slabs with concrete core



Ground & 1st floor - Wooden columns and beams





# Construction concept



Plinth

Upper floors

Facade impression business street



Facade impression live/work gallery



## Facade impression tower



## Impression square