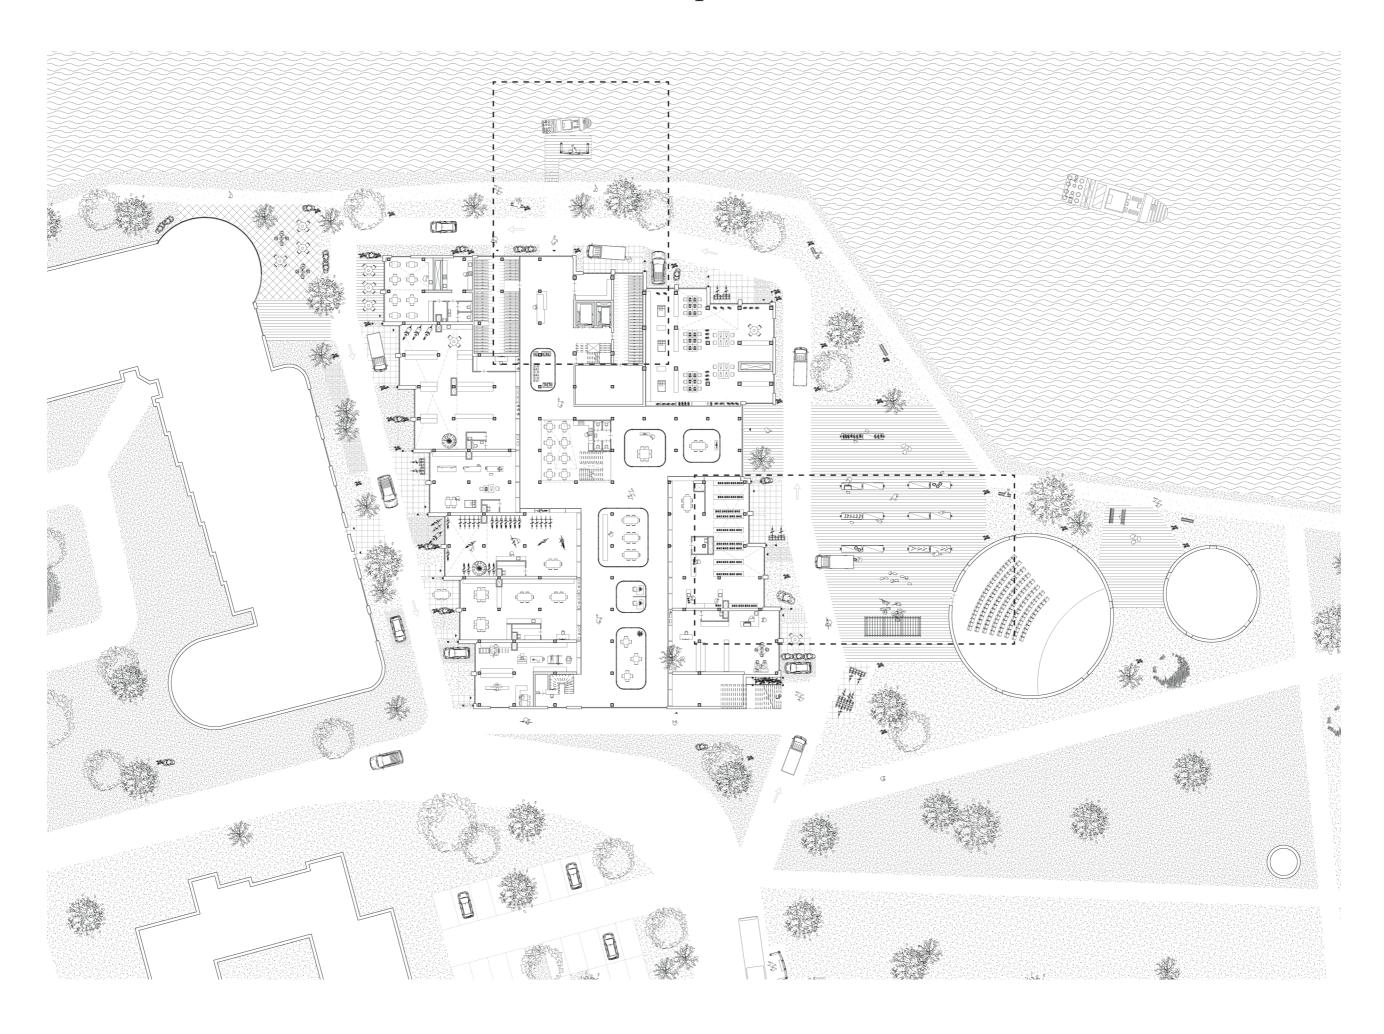

## Making a[nd] Living Crafting resilient neighbourhoods through urban manufacturing



# CONCEPT

## Concept volume









## Concept axonometric



Living Studio 2 bedroom apa

2 bedroom apartment 3 bedroom apartment

#### Working at home

Office Barbershop Sewing atelier Patisserie Atelier Photographer

#### Working

Furniture making Restaurant Large sewing atelier Bike Shop Sneaker cleaner Catering

# Concept live/work typology



















# FLOORPLANS

# Site plan



## Site plan







Malletgatpark 1:200

#### Ground level



#### -0--- SC--a+)D -@%-)D-Ľ -101 -101



 Ô

÷

÷

Ê

÷

 $\overline{\mathbf{D}}$ 

NouJIJ! - bike shop 1:100

Oxious Talent Factory - sewing atelier 1:100

#### Ground level

### 1st floor









### 1st floor

Atelier dwellings 1:100

### 8th floor



Corner apartment 1:100

# SECTIONS



#### SECTION IMPRESSION PLINTH



#### SECTION IMPRESSION LIVE/WORK APARTMENTS



# BUILDING TECHNOLOGY

# Facade fragment - scaled to 1:75





#### 1:5 Detail foundation



## 1:5 Detail plinth



#### 1:5 Detail 3rd floor



#### 1:5 Detail roof



#### 1:5 Horizontal detail





# CONSTRUCTION AND CLIMATE

### Installation & climate concept



Nieuwe Maas

# Installation & climate concept



Upper floors





#### **Construction conc