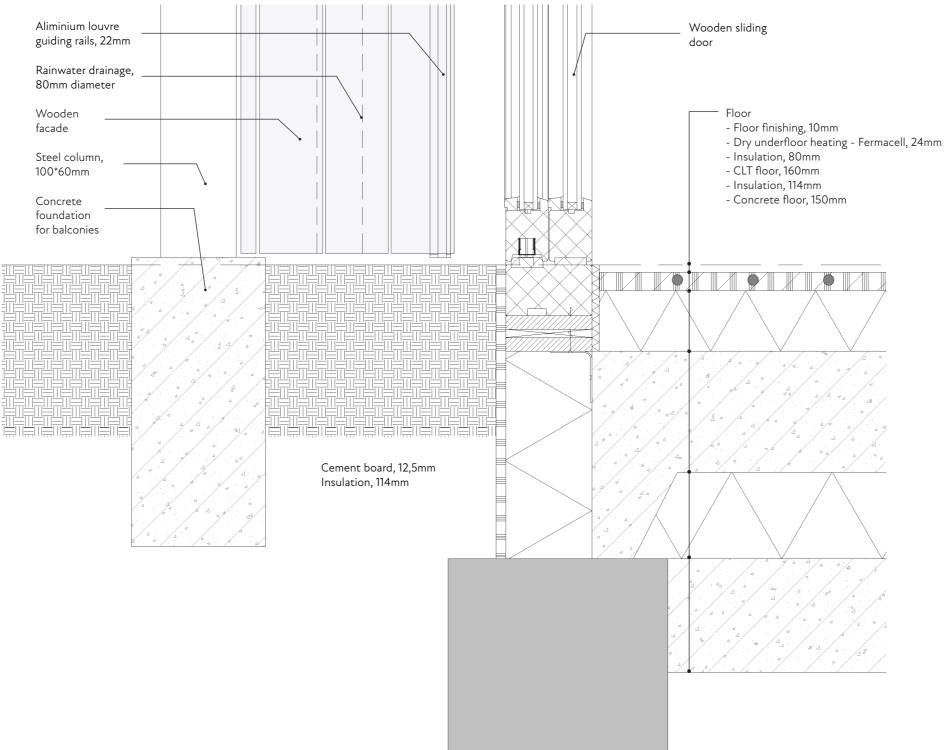

ment

#### Working at home

Office Barbershop Sewing atelier Patisserie Atelier Photographer

#### Working

Furniture making Restaurant Large sewing atelier Bike Shop Sneaker cleaner Catering

# Concept live/work typology



















# FLOORPLANS

# Site plan



## Site plan







Malletgatpark 1:200

#### Ground level



#### -0--- SC--a+)D -@%-)D-Ľ -101 -101



 Ô

÷

÷

Ê

÷

 $\overline{\mathbf{D}}$ 

NouJIJ! - bike shop 1:100

Oxious Talent Factory - sewing atelier 1:100

#### Ground level

### 1st floor









### 1st floor

Atelier dwellings 1:100

### 8th floor



Corner apartment 1:100

# SECTIONS



#### SECTION IMPRESSION PLINTH



#### SECTION IMPRESSION LIVE/WORK APARTMENTS



# BUILDING TECHNOLOGY

# Facade fragment - scaled to 1:75





#### 1:5 Detail foundation



## 1:5 Detail plinth



#### 1:5 Detail 3rd floor



#### 1:5 Detail roof



#### 1:5 Horizontal detail





# CONSTRUCTION AND CLIMATE

### Installation & climate concept



Nieuwe Maas

# Installation & climate concept



Upper floors





#### **Construction concept**



2nd-12th floor - CLT slabs with concrete core



Ground & 1st floor - Wooden columns and beams





# Construction concept



Plinth

Upper floors

Facade impression business street



Facade impression live/work gallery



## Facade impression tower



## Impression square