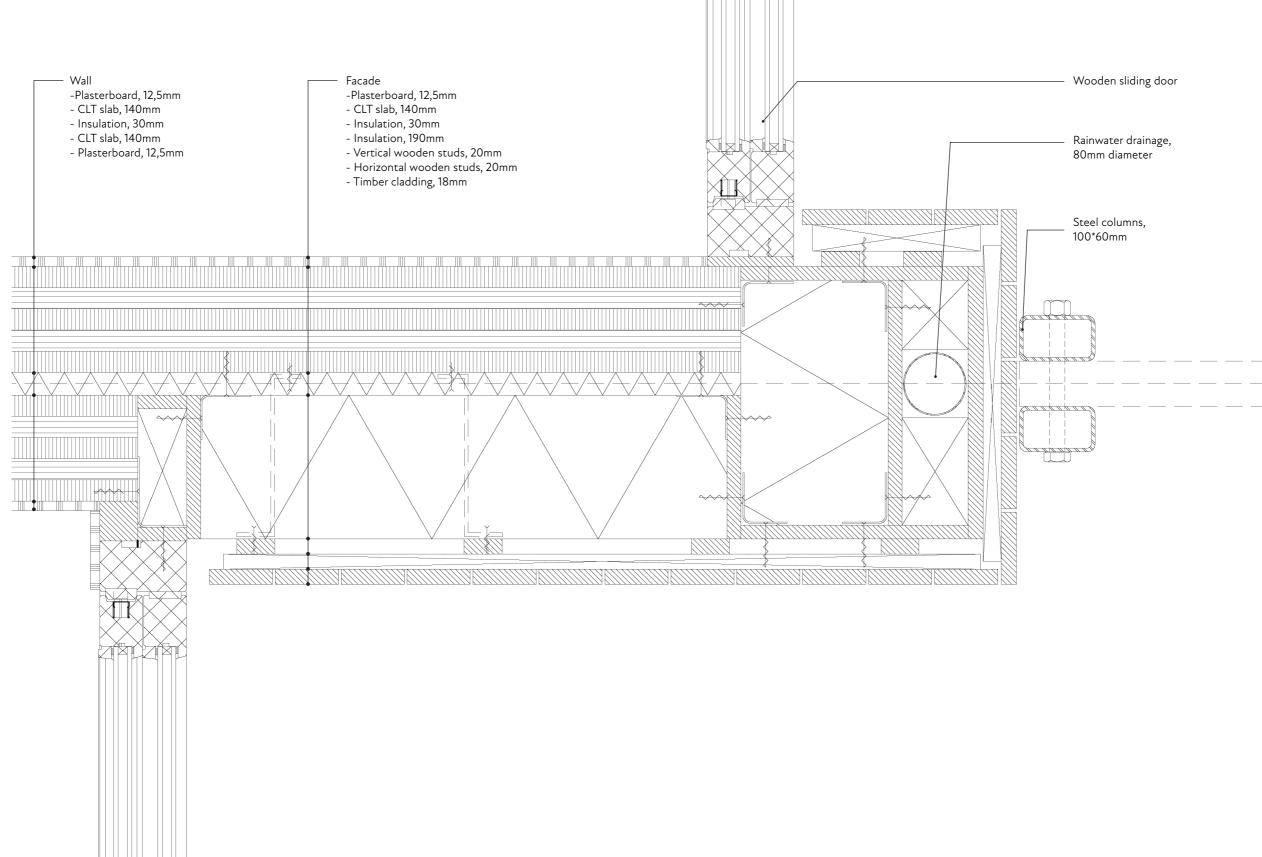

Furniture making Restaurant Large sewing atelier Bike Shop Sneaker cleaner Catering

# Concept live/work typology



















# FLOORPLANS

# Site plan



## Site plan







Malletgatpark 1:200

#### Ground level



#### -0--- SC--a+)D -@%-)D-Ľ -101 -101



 Ô

÷

÷

Ê

÷

 $\overline{\mathbf{D}}$ 

NouJIJ! - bike shop 1:100

Oxious Talent Factory - sewing atelier 1:100

#### Ground level

### 1st floor









### 1st floor

Atelier dwellings 1:100

### 8th floor



Corner apartment 1:100

# SECTIONS



#### SECTION IMPRESSION PLINTH



#### SECTION IMPRESSION LIVE/WORK APARTMENTS



# BUILDING TECHNOLOGY

# Facade fragment - scaled to 1:75





#### 1:5 Detail foundation



## 1:5 Detail plinth



#### 1:5 Detail 3rd floor



#### 1:5 Detail roof



#### 1:5 Horizontal detail





# CONSTRUCTION AND CLIMATE

### Installation & climate concept



Nieuwe Maas

# Installation & climate concept



Upper floors





#### **Construction concept**



2nd-12th floor - CLT slabs with concrete core



Ground & 1st floor - Wooden columns and beams





# Construction concept



Plinth

Upper floors

Facade impression business street



Facade impression live/work gallery



## Facade impression tower



## Impression square