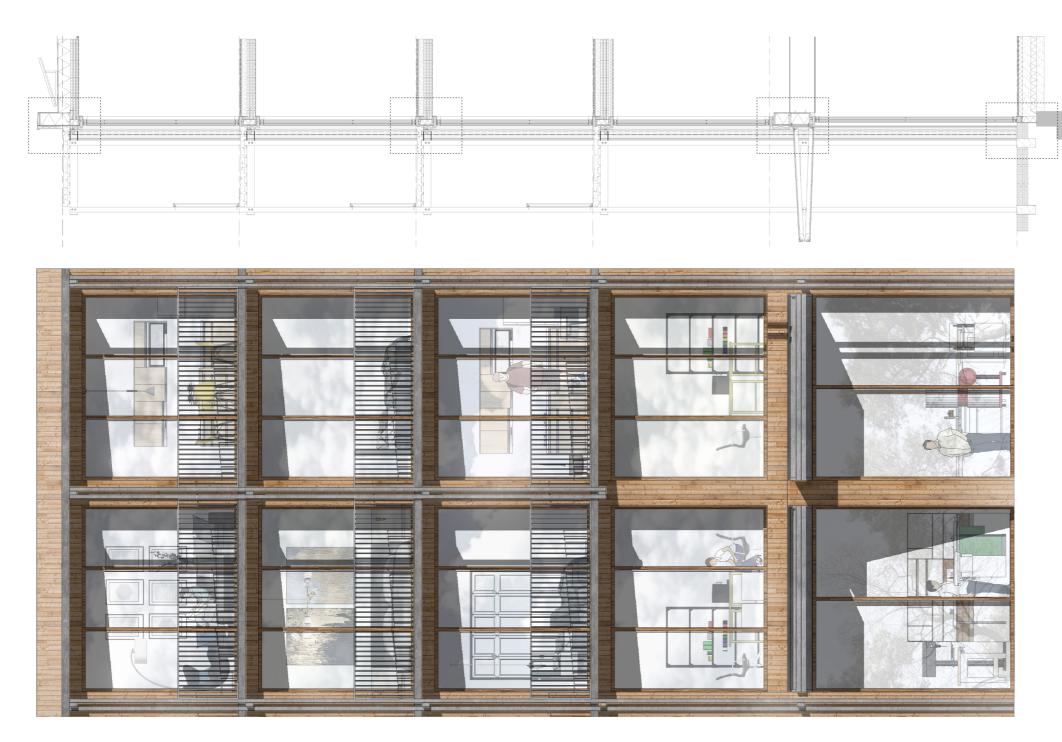

edroom apartment 3 bedroom apartment

#### Working at home

Office Barbershop Sewing atelier Patisserie Atelier Photographer

#### Working

Furniture making Restaurant Large sewing atelier Bike Shop Sneaker cleaner Catering

# Concept live/work typology



















# FLOORPLANS

# Site plan



## Site plan







Malletgatpark 1:200

#### Ground level



#### -0--- SC--a+)D -@%-)D-Ľ -101 -101



 Ô

÷

÷

Ê

÷

 $\overline{\mathbf{D}}$ 

NouJIJ! - bike shop 1:100

Oxious Talent Factory - sewing atelier 1:100

#### Ground level

### 1st floor









### 1st floor

Atelier dwellings 1:100

### 8th floor



Corner apartment 1:100

# SECTIONS



#### SECTION IMPRESSION PLINTH



#### SECTION IMPRESSION LIVE/WORK APARTMENTS



# BUILDING TECHNOLOGY

# Facade fragment - scaled to 1:75





#### 1:5 Detail foundation



## 1:5 Detail plinth



#### 1:5 Detail 3rd floor



#### 1:5 Detail roof



#### 1:5 Horizontal detail





# CONSTRUCTION AND CLIMATE

### Installation & climate concept



Nieuwe Maas

# Installation & climate concept



Upper floors





#### **Construction concept**



2nd-12th floor - CLT slabs with concrete core



Ground & 1st floor - Wooden columns and beams





# Construction concept



Plinth

Upper floors

Facade impression business street



Facade impression live/work gallery



## Facade impression tower



## Impression square