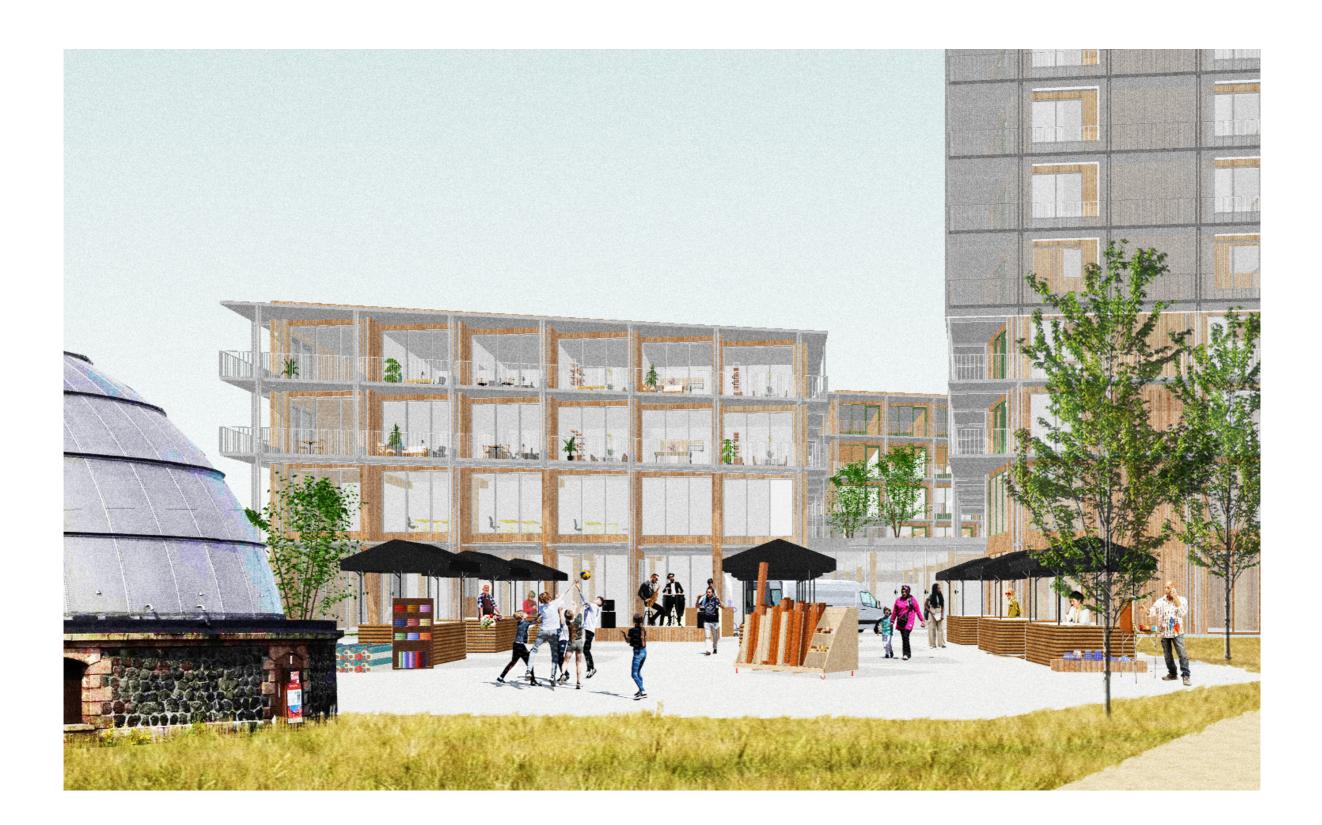

r dwellings 1:100

### 8th floor



Corner apartment 1:100

# SECTIONS



#### SECTION IMPRESSION PLINTH



#### SECTION IMPRESSION LIVE/WORK APARTMENTS



# BUILDING TECHNOLOGY

# Facade fragment - scaled to 1:75





#### 1:5 Detail foundation



## 1:5 Detail plinth



#### 1:5 Detail 3rd floor



#### 1:5 Detail roof



#### 1:5 Horizontal detail





# CONSTRUCTION AND CLIMATE

### Installation & climate concept



Nieuwe Maas

# Installation & climate concept



Upper floors





#### **Construction concept**



2nd-12th floor - CLT slabs with concrete core



Ground & 1st floor - Wooden columns and beams





# Construction concept



Plinth

Upper floors

Facade impression business street



Facade impression live/work gallery



## Facade impression tower



## Impression square