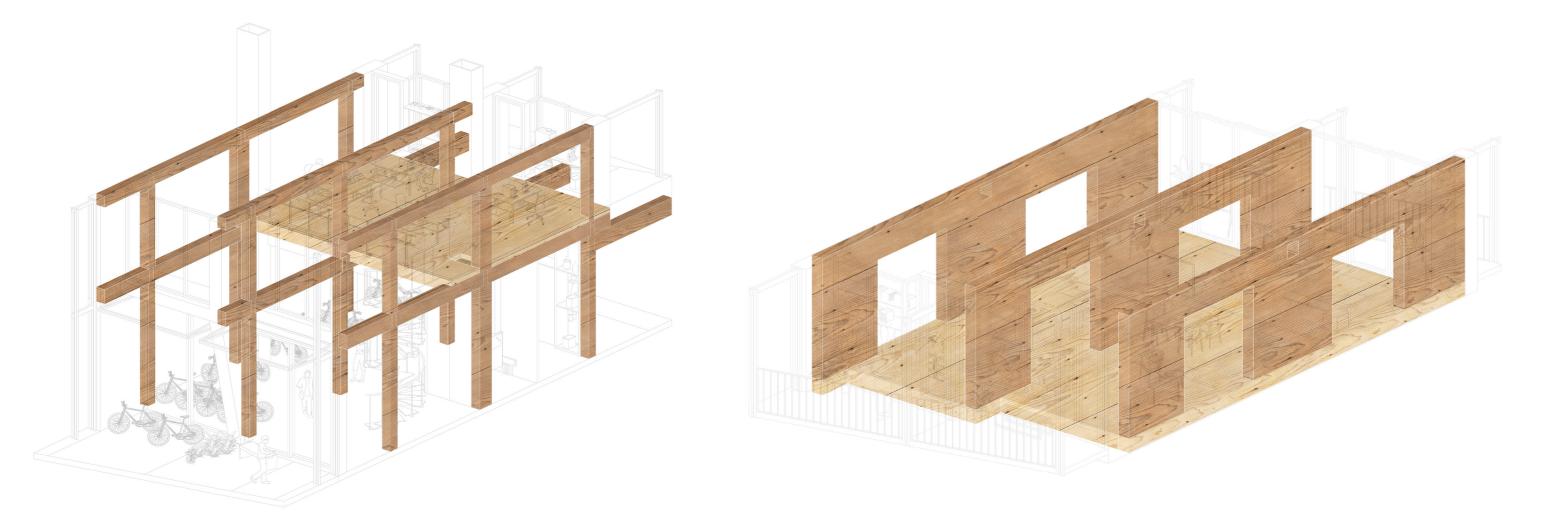

#### **Construction concept**

2nd-12th floor - CLT slabs with concrete core

Ground & 1st floor - Wooden columns and beams