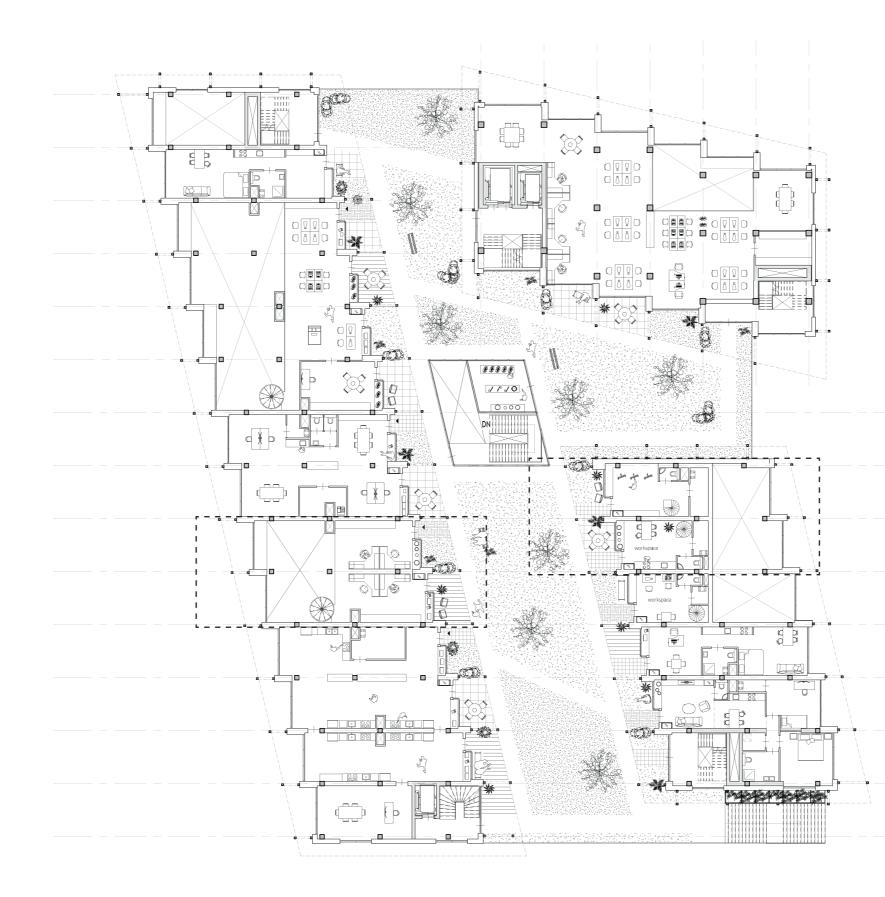

## Making a[nd] Living Crafting resilient neighbourhoods through urban manufacturing



# CONCEPT

## Concept volume









## Concept axonometric



Living Studio 2 bedroom apa

2 bedroom apartment 3 bedroom apartment

#### Working at home

Office Barbershop Sewing atelier Patisserie Atelier Photographer

#### Working

Furniture making Restaurant Large sewing atelier Bike Shop Sneaker cleaner Catering

# Concept live/work typology



















# FLOORPLANS

# Site plan



## Site plan







Malletgatpark 1:200

#### Ground level



#### -0--- SC--a+)D -@%-)D-Ľ -101 -101



 Ô

÷

÷

Ê

÷

 $\overline{\mathbf{D}}$ 

NouJIJ! - bike shop 1:100

Oxious Talent Factory - sewing atelier 1:100

#### Ground level

### 1st floor









### 1st floor

Atelier dwellings 1:100

### 8th floor



Corner apartment 1:100

# SECTIONS



#### SECTION IMPRESSION PLINTH



#### SECTION IMPRESSION LIVE/WORK APARTMENTS



# BUILDING TECHNOLOGY

# Facade fragment - scaled to 1:75





#### 1:5 Detail foundation



## 1:5 Detail plinth



#### 1:5 Detail 3rd floor



#### 1:5 Detail roof



#### 1:5 Horizontal detail





# CONSTRUCTION AND CLIMATE

### Installation & climate concept



Nieuwe Maas

# Installation & climate concept



Upper floors





#### **Construction concept**



2nd-12th floor - CLT slabs with concrete core



Ground & 1st floor - Wooden columns and beams





# Construction concept



Plinth

Upper floors

Facade impression business street



Facade impression live/work gallery



## Facade impression to