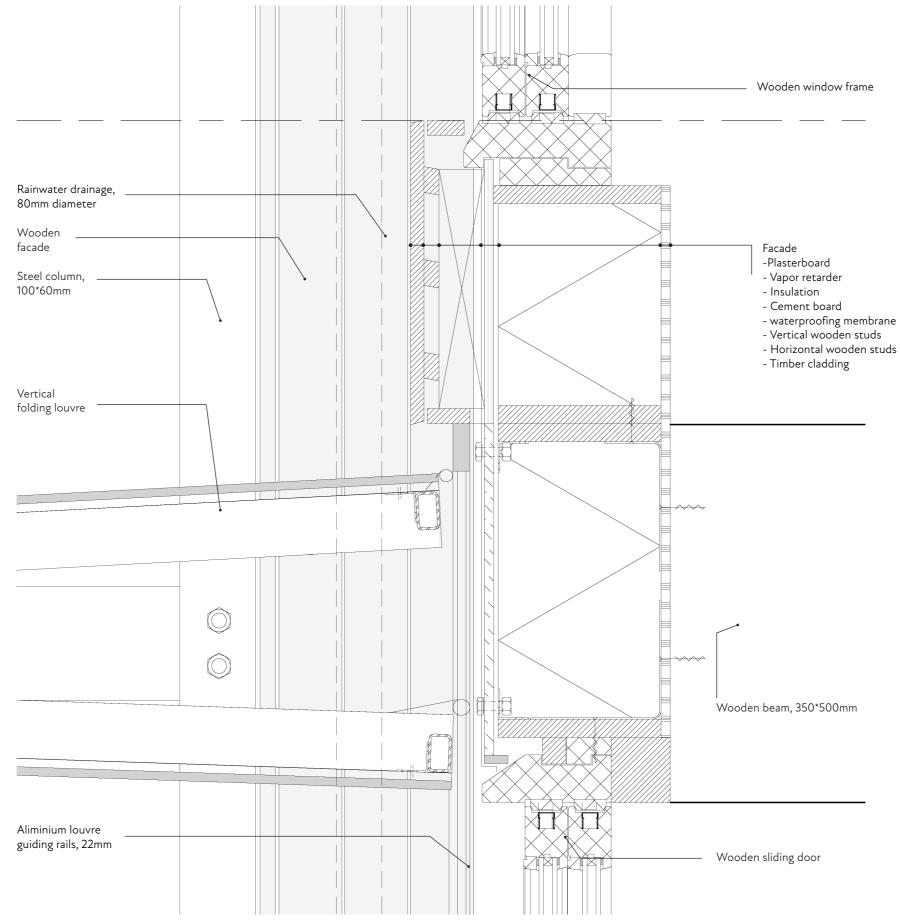

me

Office Barbershop Sewing atelier Patisserie Atelier Photographer

#### Working

Furniture making Restaurant Large sewing atelier Bike Shop Sneaker cleaner Catering

# Concept live/work typology



















# FLOORPLANS

# Site plan



## Site plan







Malletgatpark 1:200

#### Ground level



#### -0--- SC--a+)D -@%-)D-Ľ -101 -101



 Ô

÷

÷

Ê

÷

 $\overline{\mathbf{D}}$ 

NouJIJ! - bike shop 1:100

Oxious Talent Factory - sewing atelier 1:100

#### Ground level

### 1st floor









### 1st floor

Atelier dwellings 1:100

### 8th floor



Corner apartment 1:100

# SECTIONS



#### SECTION IMPRESSION PLINTH



#### SECTION IMPRESSION LIVE/WORK APARTMENTS



# BUILDING TECHNOLOGY

# Facade fragment - scaled to 1:75





#### 1:5 Detail foundation



## 1:5 Detail plinth



#### 1:5 Detail 3rd floor



#### 1:5 Detail roof



#### 1:5 Horizontal detail





# CONSTRUCTION AND CLIMATE

### Installation & climate concept



Nieuwe Maas

# Installation & climate concept



Upper floors





#### **Construction concept**



2nd-12th floor - CLT slabs with concrete core



Ground & 1st floor - Wooden columns and beams





# Construction concept



Plinth

Upper floors

Facade impression business street



Facade impression live/work gallery



## Facade impression tower



## Impression square