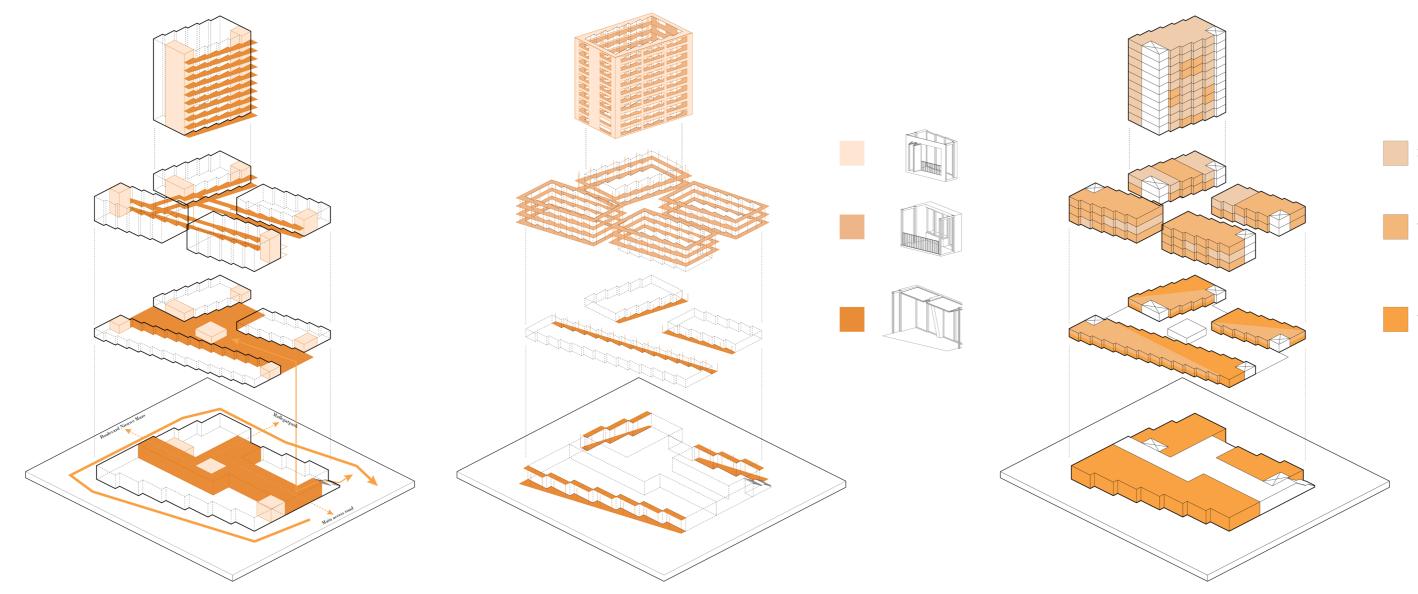

## Concept volume

## Concept axonometric

Living Studio 2 bedroom apa

2 bedroom apartment 3 bedroom apartment