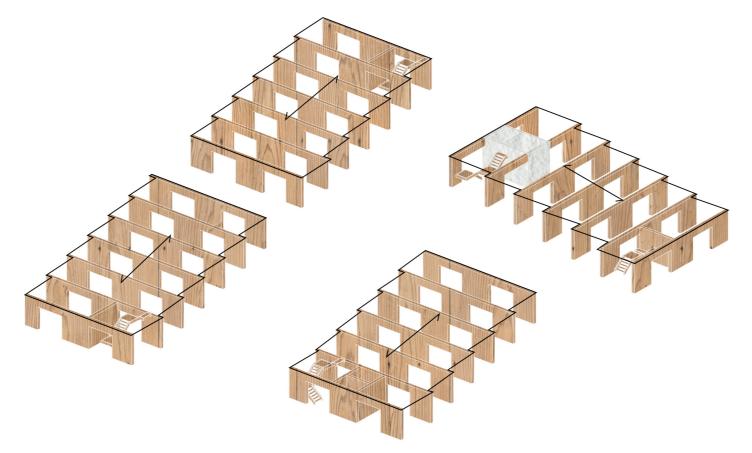

#### **Construction concept**

2nd-12th floor - CLT slabs with concrete core

Ground & 1st floor - Wooden columns and beams

# Construction concept

Plinth

Upper floors

Facade impression business street

Facade impression live/work gallery