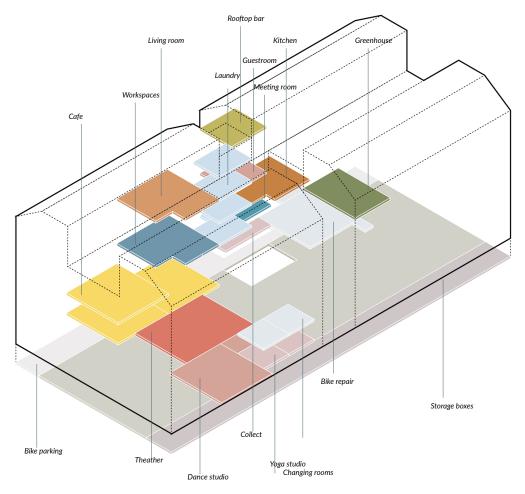

### Program

Public and Collective Functions

37%

9%

12%

16%

17%

5%

Sharing:

#### Private:

G Garden type F Forest type

|   | lective: |  |
|---|----------|--|
| л | iecuve.  |  |
|   |          |  |

- 1 Laundry room
- 2 Workspaces
- 3 Meeting room

| Coliving: |
|-----------|
|           |
|           |

- 4 Kitchen
- 5 Living room
- 6 Play room
- 7 Wintergarden

Sharing:

8 Kitchenette + Bathroom
9 Small room + Bathroom
10 Kitchenette
11 Library
12 Games

#### Collective:

- 1 Laundry room
- 2 Living room
- 3 Garden plots
- 4 Street + vegetation

# Coliving:

### Sharing:

8 Streetrooms

## Private:

Top Small Top Medium