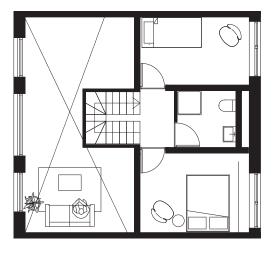

| 23.2      |
|  | CA Unit S3 | 10     | 17.1      |
|  | CB Unit P1 | 14     | 29.1      |
|  | CB Unit P2 | 6      | 28.7      |
|  | Top S      | 4      | 61.4      |
|  | Тор М      | 8      | 70.8      |
|  | Total      | 73     |           |





Forest Type

Target: Starter





Advanced Housing Studio - MsC3/4









Target: Starter

 I
 I
 I
 I

 0
 1
 2
 4m





### Garden Type

Spatial concept

 I
 I
 I
 I

 0
 1
 2
 4m





(A)



### Cluster A - Shared

48

Target: Middle aged adults

| T | I. | I. | 1  |
|---|----|----|----|
| 0 | 1  | 2  | 4m |



Q

(C)



Spatial concept

**І** О Т 1 2 4m





(B)



(C)





Cluster B - Individual

Target: Elderly

 I
 I
 I
 I

 0
 1
 2
 4m





### Cluster B - Individual

Spatial concept

**I I I I** 0 1 2 4m







(0)













Target: Single parent

 I
 I
 I
 I

 0
 1
 2
 4m



Advanced Housing Studio - MsC3/4

Topper (medium)



Togetherness - Design





Similar bedroom sizes

(1)





**Facade construction** Axonometric



Structure

Axonometric



Materialization

62



Wood-Concrete Panels made out mix of 75% wood fibers and cement

Bats need thermal protection and a rough material to maintain grip. By mixing wood fibers in the concrete, the material becomes rougher. Making separate panels ensures that the facade can be maintained and reused more sustainable.







Unit 1 (CA) Unit 1 (CA)

winter garden sound proof



 I
 I
 I
 I
 I
 I
 I
 I
 I
 I
 I
 I
 I
 I
 I
 I
 I
 I
 I
 I
 I
 I
 I
 I
 I
 I
 I
 I
 I
 I
 I
 I
 I
 I
 I
 I
 I
 I
 I
 I
 I
 I
 I
 I
 I
 I
 I
 I
 I
 I
 I
 I
 I
 I
 I
 I
 I
 I
 I
 I
 I
 I