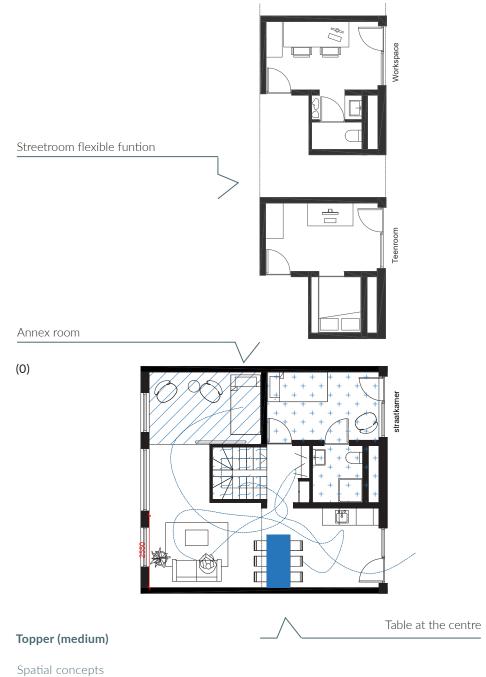

Topper (medium)

Togetherness - Design

Similar bedroom sizes

(1)

**Facade construction** Axonometric

Structure

Axonometric

Materialization