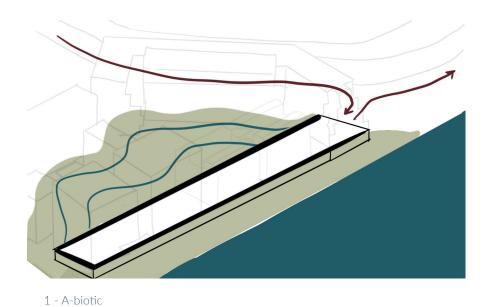

# Climate design

Sunstudy

 $\bigcirc$ 

6PM

2 - Biotic

3 - Technical

4 - Athmosperical