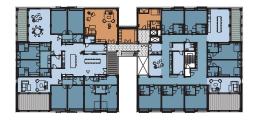

### Principle

Sharing needs for each solo-dweller

Advanced Housing Studio - MsC3/4

Togetherness - Design

Level 1 - Clusterfloor

Sharing:

#### Private:

G Garden type F Forest type

|   | lective: |  |
|---|----------|--|
| л | iecuve.  |  |
|   |          |  |

- 1 Laundry room
- 2 Workspaces
- 3 Meeting room

| Coliving: |
|-----------|
|           |
|           |

- 4 Kitchen
- 5 Living room
- 6 Play room
- 7 Wintergarden

Sharing:

8 Kitchenette + Bathroom
9 Small room + Bathroom
10 Kitchenette
11 Library
12 Games

# Private:

Unit A: Square Unit B: L-shape Unit C: Bathroom Unit D: Open space Unit E: Separation