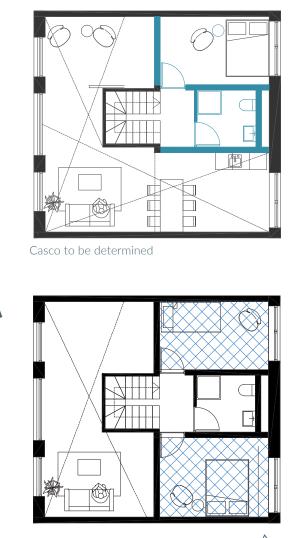

|
|  | Top S      | 4      | 61.4      |
|  | Тор М      | 8      | 70.8      |
|  | Total      | 73     |           |





Forest Type

Target: Starter





Advanced Housing Studio - MsC3/4









Target: Starter

 I
 I
 I
 I

 0
 1
 2
 4m





### Garden Type

Spatial concept

 I
 I
 I
 I

 0
 1
 2
 4m





(A)



### Cluster A - Shared

48

Target: Middle aged adults

| T | I. | I. | 1  |
|---|----|----|----|
| 0 | 1  | 2  | 4m |



Q

(C)



Spatial concept

**І** О Т 1 2 4m





(B)



(C)





Cluster B - Individual

Target: Elderly

 I
 I
 I
 I

 0
 1
 2
 4m





### Cluster B - Individual

Spatial concept

**I I I I** 0 1 2 4m







(0)













Target: Single parent

 I
 I
 I
 I

 0
 1
 2
 4m



Advanced Housing Studio - MsC3/4

Topper (medium)



Togetherness - Design





Similar bedroom sizes

(1)





**Facade construction** Axonometric



Structure

Axonometric



Materialization

62



Wood-Concrete Panels made out mix of 75% wood fibers and cement

Bats need thermal protection and a rough material to maintain grip. By mixing wood fibers in the concrete, the material becomes rougher. Making separate panels ensures that the facade can be maintained and reused more sustainable.







Unit 1 (CA) Unit 1 (CA)

winter garden sound proof



 I
 I
 I
 I
 I
 I
 I
 I
 I
 I
 I
 I
 I
 I
 I
 I
 I
 I
 I
 I
 I
 I
 I
 I
 I
 I
 I
 I
 I
 I
 I
 I
 I
 I
 I
 I
 I
 I
 I
 I
 I
 I
 I
 I
 I
 I
 I
 I
 I
 I
 I
 I
 I
 I
 I
 I
 I
 I
 I
 I
 I
 I
 I
 I
 I
 I
 I
 I
 I
 I
 I
 I
 I
 I
 I
 I
 I
 I
 I
 I
 I
 I
 I
 I
 I
 I
 I
 I
 I
 I
 I
 I
 I
 I
 I
 I
 I
 I
 I
 I
 I
 I
 I
 I
 I
 I
 I