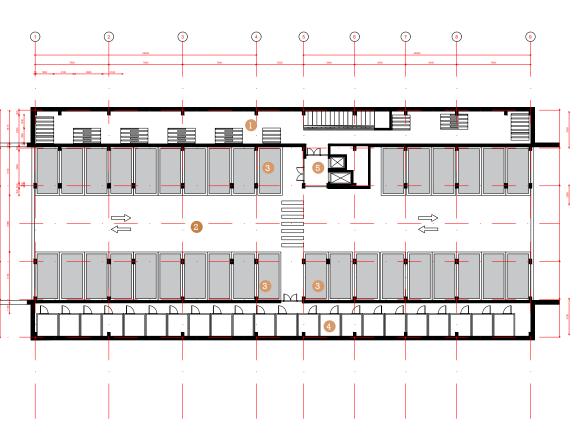

Floor Plan (-1)

5m

① ||| 012

26

Bicycle parking
 Public parking cars
 Shared cars (3x)
 Storages boxes (5m2)
 Circulation Space