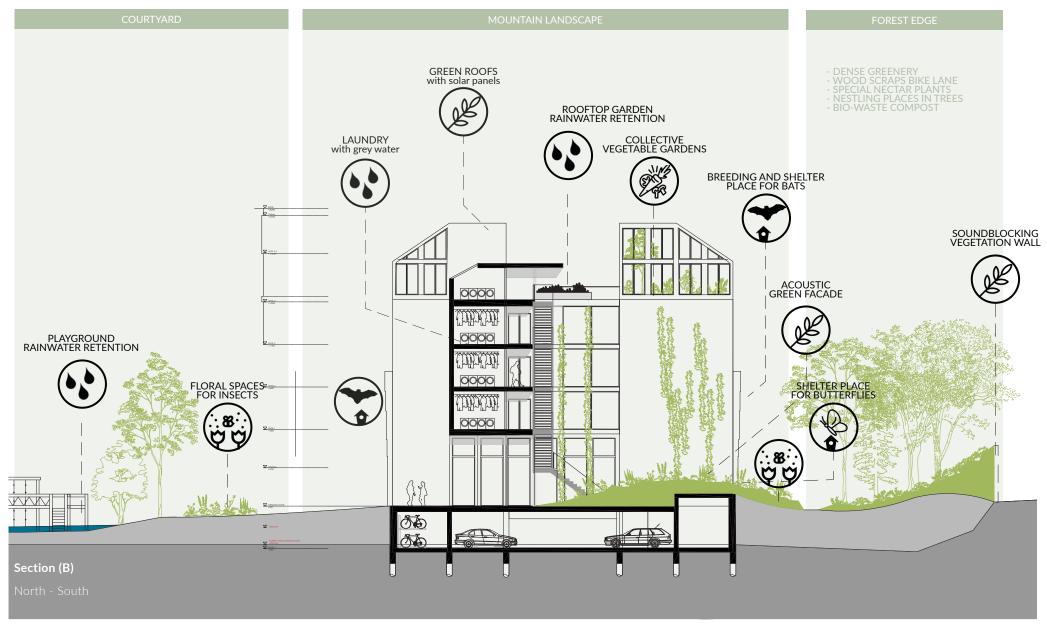

# Climate design

Sunstudy

 $\bigcirc$ 

6PM

2 - Biotic

3 - Technical

4 - Athmosperical