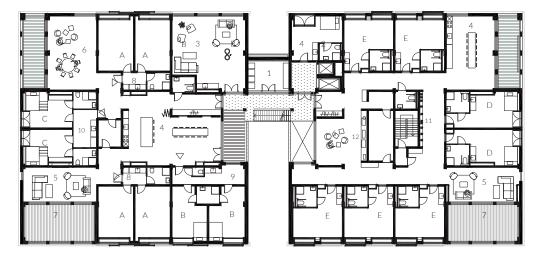

### 3 - Coliving kitchen - Cluster A

4 - Shared facilities in hallway - Cluster B

| Floor Plan (2)                                                                                                                                                                                                                                                                                                                                                                                                                                                                                                                                                                                                                                                                                                                                                                                                                                                                                                                                                                                                                                                                                                                                                                                                                                                                                                                                                                                                                                                                                                                                                    | Collective:                                                               | Coliving:                                                                                    | Floor Plan (3)                                                                                                                                                                                                                                                                                                                                                                                                                                                                                                                                                                                                                                                                                                                                                                                                                                                                                                                                                                                                                                                                                                                                                                                                                                                                                                                                                                                                                                                                                                                                                    | Sharing:                                                                                        | Private:                                                                                          |
|-------------------------------------------------------------------------------------------------------------------------------------------------------------------------------------------------------------------------------------------------------------------------------------------------------------------------------------------------------------------------------------------------------------------------------------------------------------------------------------------------------------------------------------------------------------------------------------------------------------------------------------------------------------------------------------------------------------------------------------------------------------------------------------------------------------------------------------------------------------------------------------------------------------------------------------------------------------------------------------------------------------------------------------------------------------------------------------------------------------------------------------------------------------------------------------------------------------------------------------------------------------------------------------------------------------------------------------------------------------------------------------------------------------------------------------------------------------------------------------------------------------------------------------------------------------------|---------------------------------------------------------------------------|----------------------------------------------------------------------------------------------|-------------------------------------------------------------------------------------------------------------------------------------------------------------------------------------------------------------------------------------------------------------------------------------------------------------------------------------------------------------------------------------------------------------------------------------------------------------------------------------------------------------------------------------------------------------------------------------------------------------------------------------------------------------------------------------------------------------------------------------------------------------------------------------------------------------------------------------------------------------------------------------------------------------------------------------------------------------------------------------------------------------------------------------------------------------------------------------------------------------------------------------------------------------------------------------------------------------------------------------------------------------------------------------------------------------------------------------------------------------------------------------------------------------------------------------------------------------------------------------------------------------------------------------------------------------------|-------------------------------------------------------------------------------------------------|---------------------------------------------------------------------------------------------------|
| <ul> <li>●</li> <li>●</li></ul> | <ol> <li>Laundry room</li> <li>Living room</li> <li>Guest room</li> </ol> | <ul><li>4 Kitchen</li><li>5 Living room</li><li>6 Play room</li><li>7 Wintergarden</li></ul> | <ul> <li>●</li> <li>●</li></ul> | 8 Kitchenette + Bathroom<br>9 Small room + Bathroom<br>10 Kitchenette<br>11 Library<br>12 Games | Unit A: Square<br>Unit B: L-shape<br>Unit C: Bathroom<br>Unit D: Open space<br>Unit E: Separation |
| 34                                                                                                                                                                                                                                                                                                                                                                                                                                                                                                                                                                                                                                                                                                                                                                                                                                                                                                                                                                                                                                                                                                                                                                                                                                                                                                                                                                                                                                                                                                                                                                |                                                                           | Advanced Housing Studio - MsC3/4                                                             | Togetherness - Design                                                                                                                                                                                                                                                                                                                                                                                                                                                                                                                                                                                                                                                                                                                                                                                                                                                                                                                                                                                                                                                                                                                                                                                                                                                                                                                                                                                                                                                                                                                                             |                                                                                                 |                                                                                                   |