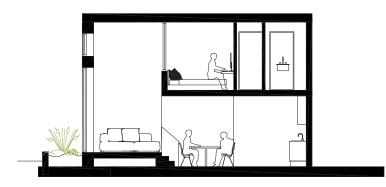

oor Plan (5)

① ||| || || 01 2 5m

38

### 2 - Shared on collective street

Advanced Housing Studio - MsC3/4

Togetherness - Design



### Section (A)

North - South

 I
 I
 I

 0
 1
 2
 5m





1 - North

### Program

Dwelling typologies

### 2 - South

|  | Types      | Number | Area (m2) |
|--|------------|--------|-----------|
|  | Garden     | 12     | 47        |
|  | Forest     | 3      | 44.2      |
|  | CA Unit S1 | 10     | 20.5      |
|  | CA Unit S2 | 6      | 23.2      |
|  | CA Unit S3 | 10     | 17.1      |
|  | CB Unit P1 | 14     | 29.1      |
|  | CB Unit P2 | 6      | 28.7      |
|  | Top S      | 4      | 61.4      |
|  | Тор М      | 8      | 70.8      |
|  | Total      | 73     |           |





Forest Type

Target: Starter





Advanced Housing Studio - MsC3/4









Target: Starter

 I
 I
 I
 I

 0
 1
 2
 4m





### Garden Type

Spatial concept

 I
 I
 I
 I

 0
 1
 2
 4m





(A)



### Cluster A - Shared

48

Target: Middle aged adults

| T | I. | I. | 1  |
|---|----|----|----|
| 0 | 1  | 2  | 4m |



Q

(C)



Spatial concept

**І** О Т 1 2 4m





(B)



(C)





Cluster B - Individual

Target: Elderly

 I
 I
 I
 I

 0
 1
 2
 4m





### Cluster B - Individual

Spatial concept

**I I I I** 0 1 2 4m







(0)













Target: Single parent

 I
 I
 I
 I

 0
 1
 2
 4m



Advanced Housing Studio - MsC3/4

Topper (medium)



Togetherness - Design





Similar bedroom sizes

(1)





**Facade construction** Axonometric



Structure

Axonometric



Materialization

62



Wood-Concrete Panels made out mix of 75% wood fibers and cement

Bats need