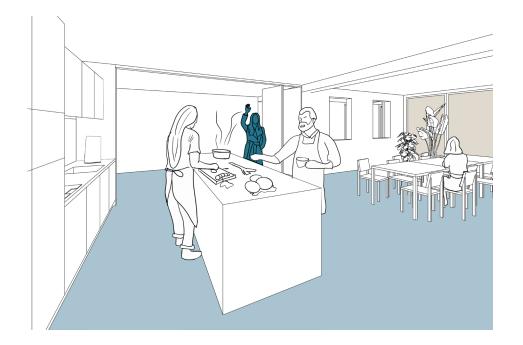

- 4 Kitchen
- 5 Living room
- 6 Play room
- 7 Wintergarden

Sharing:

8 Kitchenette + Bathroom
9 Small room + Bathroom
10 Kitchenette
11 Library
12 Games

#### Collective:

- 1 Laundry room
- 2 Living room
- 3 Garden plots
- 4 Street + vegetation