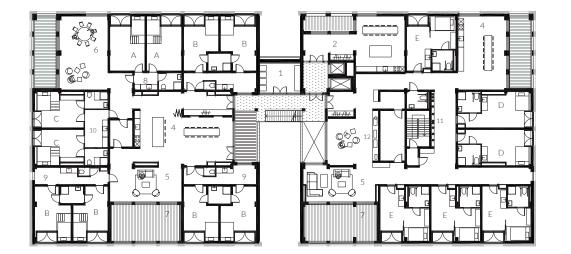

### 3 - Coliving kitchen - Cluster A

4 - Shared facilities in hallway - Cluster B

| Floor Plan (2)                                                                                                                                                                                                                                                                                                                                                                                                                                                                                                                                                                                                                                                                                                                                                                                                                                                                                                                                                                                                                                                                                                                                                                                                                                                                                                                                                                                                                                                                                                                                                    | Collective:                                                               | Coliving:                                                                                    | Floor Plan (3)                                                                                                                                                                                                                                                                                                                                                                                                                                                                                                                                                                                                                                                                                                                                                                                                                                                                                                                                                                                                                                                                                                                                                                                                                                                                                                                                                                                                                                                                                                                                                    | Sharing:                                                                                        | Private:                                                                                          |
|-------------------------------------------------------------------------------------------------------------------------------------------------------------------------------------------------------------------------------------------------------------------------------------------------------------------------------------------------------------------------------------------------------------------------------------------------------------------------------------------------------------------------------------------------------------------------------------------------------------------------------------------------------------------------------------------------------------------------------------------------------------------------------------------------------------------------------------------------------------------------------------------------------------------------------------------------------------------------------------------------------------------------------------------------------------------------------------------------------------------------------------------------------------------------------------------------------------------------------------------------------------------------------------------------------------------------------------------------------------------------------------------------------------------------------------------------------------------------------------------------------------------------------------------------------------------|---------------------------------------------------------------------------|----------------------------------------------------------------------------------------------|-------------------------------------------------------------------------------------------------------------------------------------------------------------------------------------------------------------------------------------------------------------------------------------------------------------------------------------------------------------------------------------------------------------------------------------------------------------------------------------------------------------------------------------------------------------------------------------------------------------------------------------------------------------------------------------------------------------------------------------------------------------------------------------------------------------------------------------------------------------------------------------------------------------------------------------------------------------------------------------------------------------------------------------------------------------------------------------------------------------------------------------------------------------------------------------------------------------------------------------------------------------------------------------------------------------------------------------------------------------------------------------------------------------------------------------------------------------------------------------------------------------------------------------------------------------------|-------------------------------------------------------------------------------------------------|---------------------------------------------------------------------------------------------------|
| <ul> <li>●</li> <li>●</li></ul> | <ol> <li>Laundry room</li> <li>Living room</li> <li>Guest room</li> </ol> | <ul><li>4 Kitchen</li><li>5 Living room</li><li>6 Play room</li><li>7 Wintergarden</li></ul> | <ul> <li>●</li> <li>●</li></ul> | 8 Kitchenette + Bathroom<br>9 Small room + Bathroom<br>10 Kitchenette<br>11 Library<br>12 Games | Unit A: Square<br>Unit B: L-shape<br>Unit C: Bathroom<br>Unit D: Open space<br>Unit E: Separation |
| 34                                                                                                                                                                                                                                                                                                                                                                                                                                                                                                                                                                                                                                                                                                                                                                                                                                                                                                                                                                                                                                                                                                                                                                                                                                                                                                                                                                                                                                                                                                                                                                |                                                                           | Advanced Housing Studio - MsC3/4                                                             | Togetherness - Design                                                                                                                                                                                                                                                                                                                                                                                                                                                                                                                                                                                                                                                                                                                                                                                                                                                                                                                                                                                                                                                                                                                                                                                                                                                                                                                                                                                                                                                                                                                                             |                                                                                                 |                                                                                                   |