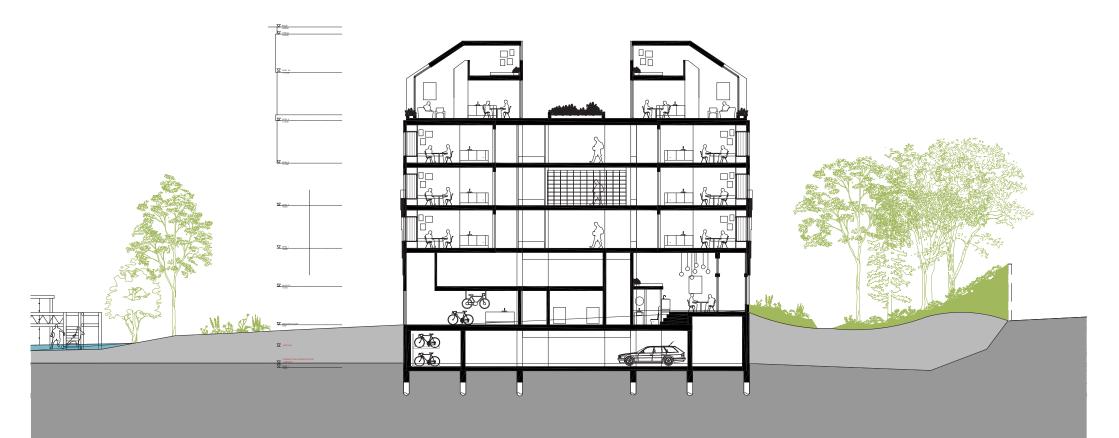

### Construction

Typical floor level

Advanced Housing Studio - MsC3/4

Togetherness - Design

| 0        |     |      |
|----------|-----|------|
| $( \cap$ | 1\7 | inσ  |
| COI      |     | 1116 |
|          |     |      |
|          |     |      |

### Section (A)

North - South

 I
 I
 I

 0
 1
 2
 5m

1 - North