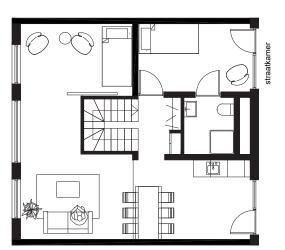

| 6      | 23.2      |
|  | CA Unit S3 | 10     | 17.1      |
|  | CB Unit P1 | 14     | 29.1      |
|  | CB Unit P2 | 6      | 28.7      |
|  | Top S      | 4      | 61.4      |
|  | Тор М      | 8      | 70.8      |
|  | Total      | 73     |           |





Forest Type

Target: Starter





Advanced Housing Studio - MsC3/4









Target: Starter

 I
 I
 I
 I

 0
 1
 2
 4m





### Garden Type

Spatial concept

 I
 I
 I
 I

 0
 1
 2
 4m





(A)



### Cluster A - Shared

48

Target: Middle aged adults

| T | I. | I. | 1  |
|---|----|----|----|
| 0 | 1  | 2  | 4m |



Q

(C)



Spatial concept

**І** О Т 1 2 4m





(B)



(C)





Cluster B - Individual

Target: Elderly

 I
 I
 I
 I

 0
 1
 2
 4m





### Cluster B - Individual

Spatial concept

**I I I I** 0 1 2 4m







(0)













Target: Single parent

 I
 I
 I
 I

 0
 1
 2
 4m



Advanced Housing Studio - MsC3/4

Topper (medium)



Togetherness - Design





Similar bedroom sizes

(1)





**Facade construction** Axonometric



Structure

Axonometric



Materialization

62



Wood-Concrete Panels made out mix of 75% wood fibers and cement

Bats need thermal protection and a rough material to maintain grip. By mixing wood fibers in the concrete, the material becomes rougher. Making separate panels ensures that the facade can be maintained and reused more sustainable.







Unit 1 (CA) Unit 1 (CA)

winter garden sound proof



 I
 I
 I
 I
 I
 I
 I
 I
 I
 I
 I
 I
 I
 I
 I
 I
 I
 I
 I
 I
 I
 I
 I
 I
 I
 I
 I
 I
 I
 I
 I
 I
 I
 I
 I
 I
 I
 I
 I
 I
 I
 I
 I
 I
 I
 I
 I
 I
 I
 I
 I
 I
 I
 I
 I
 I
 I
 I
 I
 I
 I