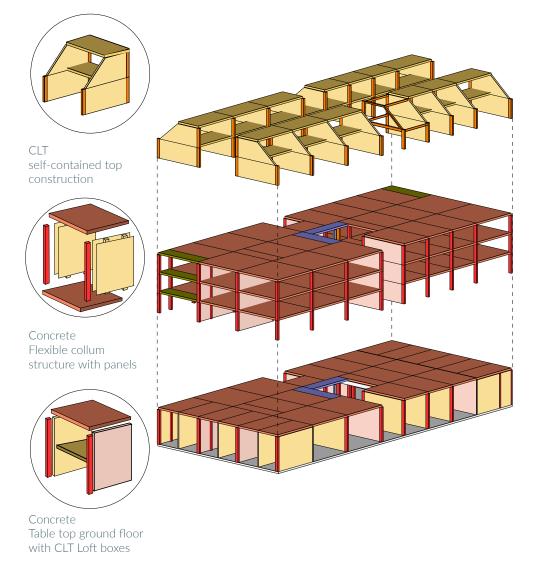

### Construction

Typical floor level

Advanced Housing Studio - MsC3/4

Togetherness - Design

| 0        |     |      |
|----------|-----|------|
| $( \cap$ | 1\7 | inσ  |
| COI      |     | 1116 |
|          |     |      |
|          |     |      |