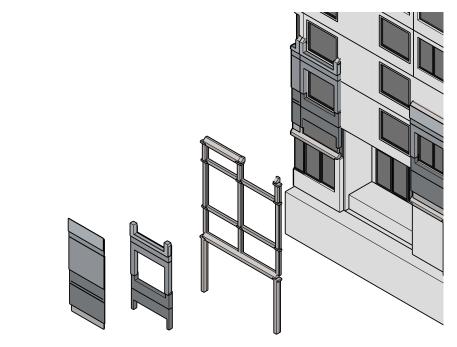

62

Wood-Concrete Panels made out mix of 75% wood fibers and cement

Bats need thermal protection and a rough material to maintain grip. By mixing wood fibers in the concrete, the material becomes rougher. Making separate panels ensures that the facade can be maintained and reused more sustainable.