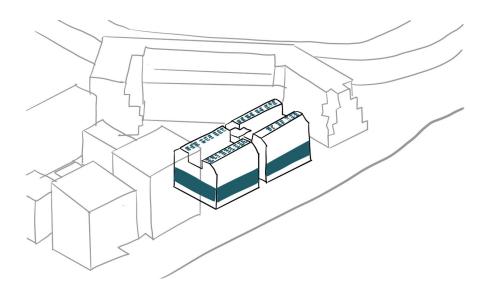

# Climate design

Sunstudy

 $\bigcirc$ 

6PM

2 - Biotic

3 - Technical

4 - Athmosperical