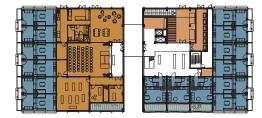

Floor Plan (-1)

5m

① ||| 012

26

Bicycle parking
 Public parking cars
 Shared cars (3x)
 Storages boxes (5m2)
 Circulation Space