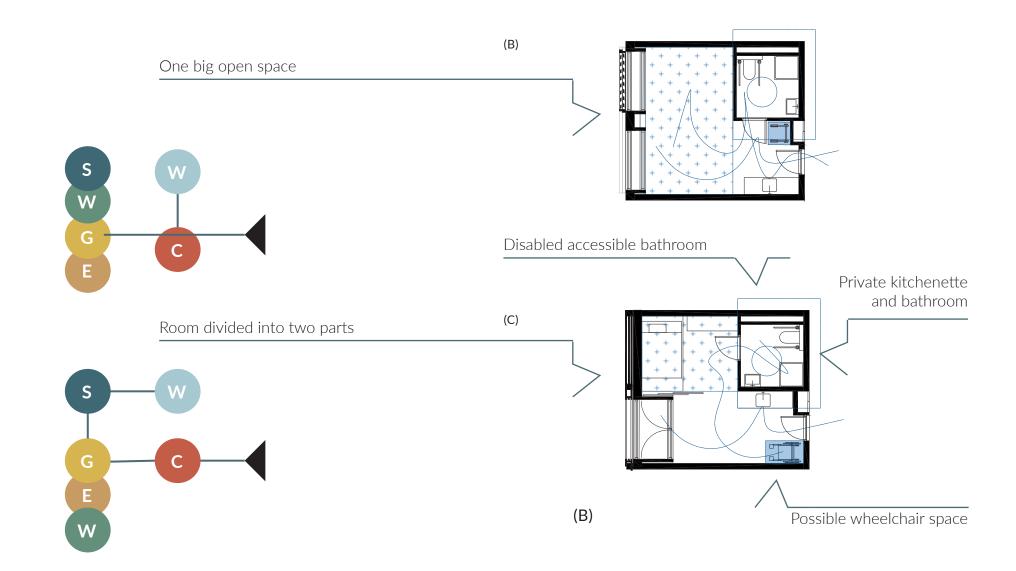

### 1. Private studio

+ + Extra options to explore

- 1. Family home
- 2. Flexible space
- + Places to play

- 1. Private unit
- 2. Shared amenities
- 3. Co-living space

- Private unit
   Shared collections
- 3. Co-living space

### Principle

Sharing needs for each solo-dweller

Advanced Housing Studio - MsC3/4

Togetherness - Design

Level 1 - Clusterfloor

#### Private:

G Garden type F Forest type

|   | lective: |  |
|---|----------|--|
| л | iecuve.  |  |
|   |          |  |

- 1 Laundry room
- 2 Workspaces
- 3 Meeting room

| Coliving: |
|-----------|
|           |
|           |

- 4 Kitchen
- 5 Living room
- 6 Play room
- 7 Wintergarden

Sharing:

8 Kitchenette + Bathroom
9 Small room + Bathroom
10 Kitchenette
11 Library
12 Games

# Private:

Unit A: Square Unit B: L-shape Unit C: Bathroom Unit D: Open space Unit E: Separation