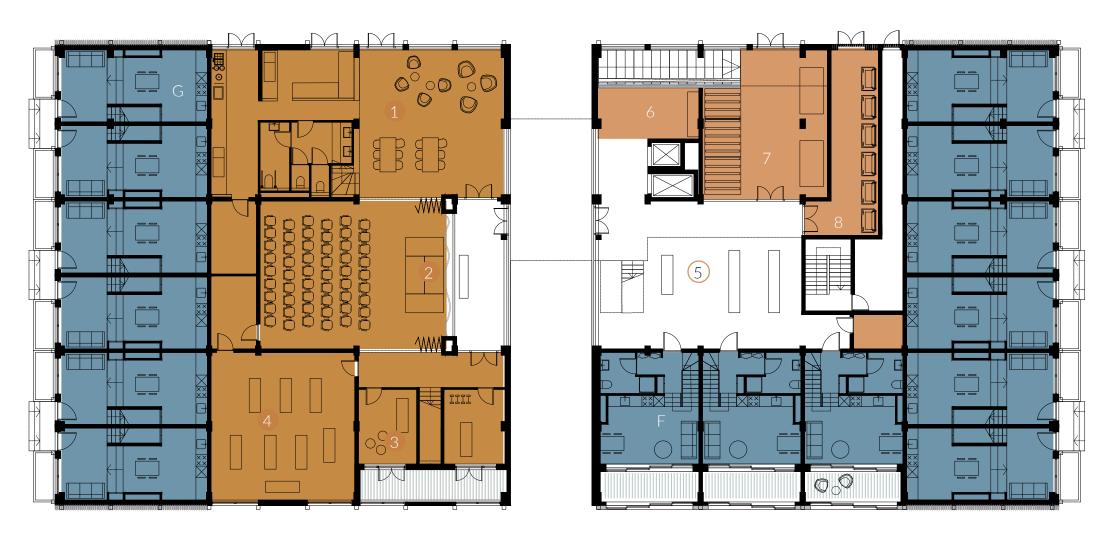

### Program

Public and Collective Functions

37%

9%

12%

16%

17%

5%

#### Private:

G Garden type F Forest type

|   | lective: |  |
|---|----------|--|
| л | iecuve.  |  |
|   |          |  |

- 1 Laundry room
- 2 Workspaces
- 3 Meeting room

| Coliving: |
|-----------|
|           |
|           |

- 4 Kitchen
- 5 Living room
- 6 Play room
- 7 Wintergarden

Sharing:

8 Kitchenette + Bathroom
9 Small room + Bathroom
10 Kitchenette
11 Library
12 Games

# Private:

Unit A: Square Unit B: L-shape Unit C: Bathroom Unit D: Open space Unit E: Separation

#### Collective:

- 1 Laundry room
- 2 Living room
- 3 Garden plots
- 4 Street + vegetation