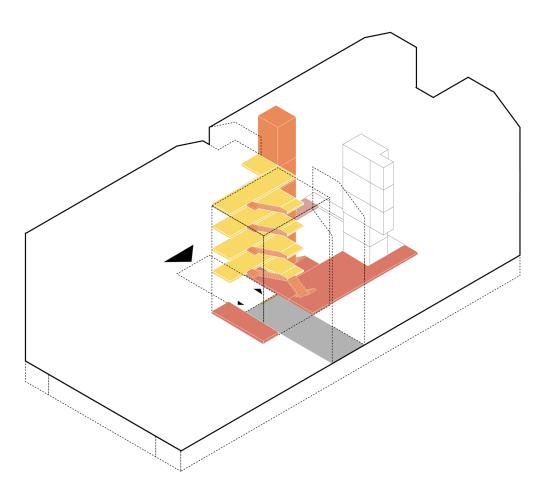

### Site

Location Rotterdam



#### Masterplan

4

Position building plot





#### Masterplan

6

Context building

 I
 I
 I
 I
 I
 I
 I
 I
 I
 I
 I
 I
 I
 I
 I
 I
 I
 I
 I
 I
 I
 I
 I
 I
 I
 I
 I
 I
 I
 I
 I
 I
 I
 I
 I
 I
 I
 I
 I
 I
 I
 I
 I
 I
 I
 I
 I
 I
 I
 I
 I
 I
 I
 I
 I
 I
 I
 I
 I
 I
 I
 I
 I
 I
 I
 I
 I
 I
 I
 I
 I
 I
 I
 I
 I
 I
 I
 I
 I
 I
 I
 I
 I
 I
 I
 I
 I
 I
 I
 I
 I
 I
 I
 I
 I
 I
 I
 I
 I
 I
 I
 I
 I
 I
 I
 I
 I



### Floor Plan (0)

in context

8

● I I I I I 0 1 2 5m



# Elevation

South - by sunset

 I
 I
 I

 0
 1
 2
 5m



### Elevation

West

12

 I
 I
 I

 0
 1
 2
 5m

Advanced Housing Studio - MsC3/4

Togetherness - Design

l 5m

Elevation

| | | 0 1 2

East



#### Elevation

North - by day





### Circulation

Central core











### Program

Public and Collective Functions





37%

9%

12%

16%

17%

5%

4%

Others

Program bar Total project



1 - Togetherness





2 - Treehouse



3 - Miss Sargfabrik

4 - Haus A

Comparation Case studies













### 1. Private studio

+ + Extra options to explore

- 1. Family home
- 2. Flexible space
- + Places to play

- 1. Private unit
- 2. Shared amenities
- 3. Co-living space

- Private unit
   Shared collections
- 3. Co-living space

### Principle

Sharing needs for each solo-dweller



Advanced Housing Studio - MsC3/4

Togetherness - Design



Level 1 - Clusterfloor



#### Level 0.5



#### Level 0 - Ground floor



Program bar

Per Floor

Level -1



Level 4.5



Level 4 - Street floor



Level 3



Level 2

25



| 2340