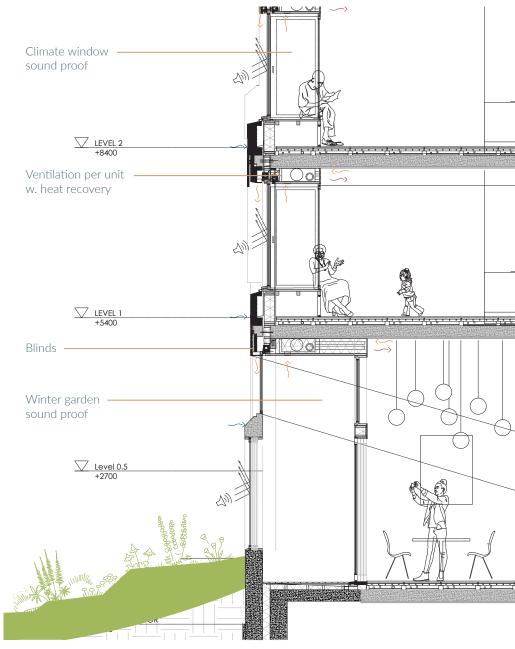

Closed facade

 I
 I
 I
 I

 0
 0.5
 1
 2m

Fragment B

Open Facade

 I
 I
 I
 I

 0
 0.5
 1
 2m

Facade Detail

Bat roost entrance

I I I I 0 50 100 200mm

Facade Detail

Interior blind and sunblind

I I I I 0 50 100 200mm

Togetherness - Design

# Climate design

Sunstudy

 $\bigcirc$ 

6PM

2 - Biotic

3 - Technical

4 - Athmosperical