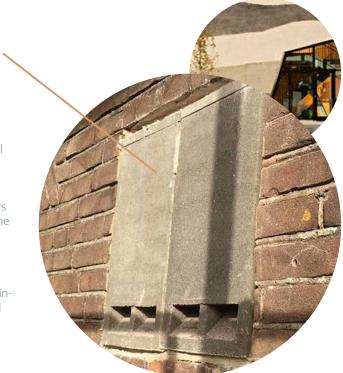

62

Wood-Concrete Panels made out mix of 75% wood fibers and cement

Bats need thermal protection and a rough material to maintain grip. By mixing wood fibers in the concrete, the material becomes rougher. Making separate panels ensures that the facade can be maintained and reused more sustainable.

Bat roost entrance

I I I I 0 50 100 200mm

Facade Detail

Interior blind and sunblind

I I I I 0 50 100 200mm

Togetherness - Design