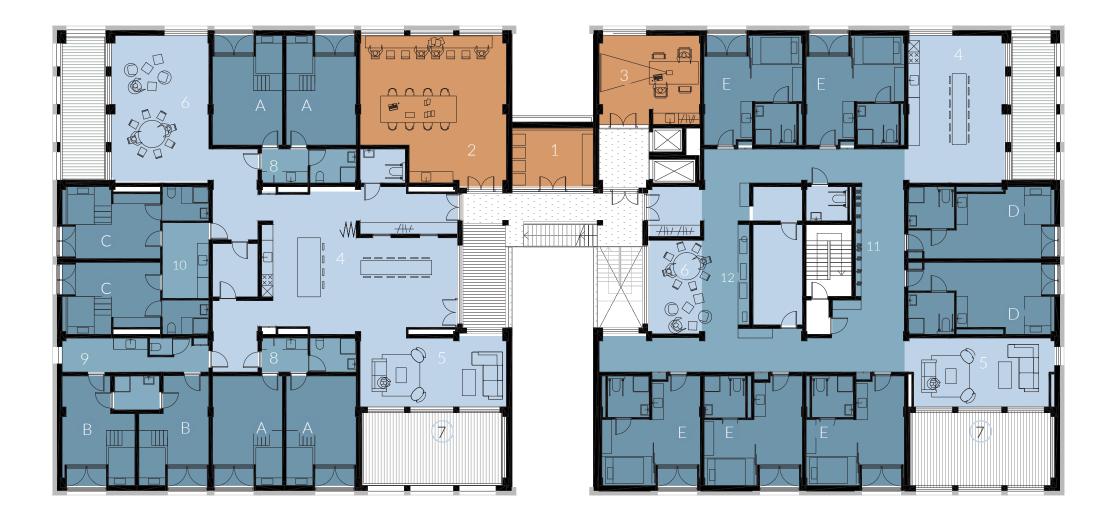

### Circulation

Central core

### Program

Public and Collective Functions

37%

9%

12%

16%

17%

5%

#### Level 0 - Ground floor

Program bar

Per Floor

Level -1

Level 4.5

Level 4 - Street floor

Level 3

Level 2

Sharing:

#### Private:

G Garden type F Forest type

|   | lective: |  |
|---|----------|--|
| л | iecuve.  |  |
|   |          |  |

- 1 Laundry room
- 2 Workspaces
- 3 Meeting room

| Coliving: |
|-----------|
|           |
|           |

- 4 Kitchen
- 5 Living room
- 6 Play room
- 7 Wintergarden

Sharing:

8 Kitchenette + Bathroom
9 Small room + Bathroom
10 Kitchenette
11 Library
12 Games

# Private:

Unit A: Square Unit B: L-shape Unit C: Bathroom Unit D: Open space Unit E: Separation

#### Collective:

- 1 Laundry room
- 2 Living room
- 3 Garden plots
- 4 Street + vegetation

# Coliving:

### Sharing:

8 Streetrooms

## Private:

Top Small Top Medium