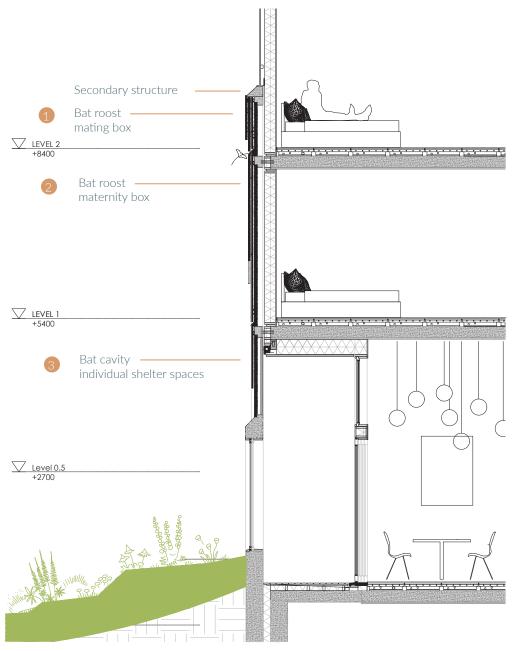

62

Wood-Concrete Panels made out mix of 75% wood fibers and cement

Bats need thermal protection and a rough material to maintain grip. By mixing wood fibers in the concrete, the material becomes rougher. Making separate panels ensures that the facade can be maintained and reused more sustainable.

Unit 1 (CA) Unit 1 (CA)

winter garden sound proof

 I
 I
 I
 I
 I
 I
 I
 I
 I
 I
 I
 I
 I
 I
 I
 I
 I
 I
 I
 I
 I
 I
 I
 I
 I
 I
 I
 I
 I
 I
 I
 I
 I
 I
 I
 I
 I
 I
 I
 I
 I
 I
 I
 I
 I
 I
 I
 I
 I
 I
 I
 I
 I
 I
 I
 I
 I
 I
 I
 I
 I
 I
 I
 I
 I
 I
 I
 I
 I
 I
 I
 I
 I
 I
 I
 I
 I
 I
 I
 I
 I
 I
 I
 I
 I
 I
 I
 I
 I
 I
 I
 I
 I
 I
 I
 I
 I
 I
 I
 I
 I
 I
 I
 I
 I
 I
 I

Bat roost entrance

I I I I 0 50 100 200mm

Facade Detail

Interior blind and sunblind

I I I I 0 50 100 200mm

Togetherness - Design