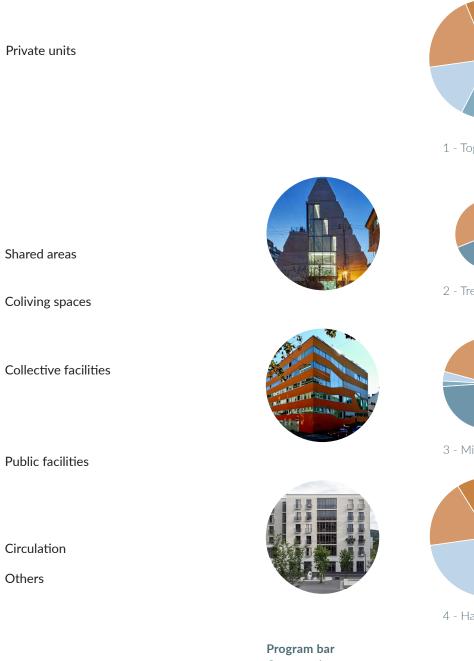

### Program

Public and Collective Functions

37%

9%

12%

16%

17%

5%

4%

Others

Program bar Total project

1 - Togetherness

2 - Treehouse

3 - Miss Sargfabrik

4 - Haus A

Comparation Case studies