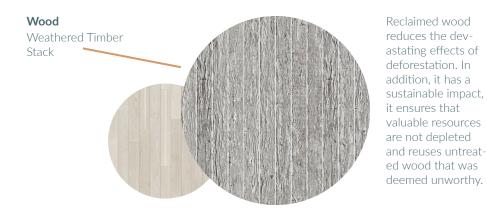

62

Wood-Concrete Panels made out mix of 75% wood fibers and cement

Bats need thermal protection and a rough material to maintain grip. By mixing wood fibers in the concrete, the material becomes rougher. Making separate panels ensures that the facade can be maintained and reused more sustainable.