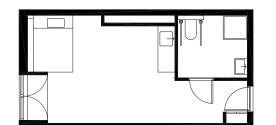

# Private:

Unit A: Square Unit B: L-shape Unit C: Bathroom Unit D: Open space Unit E: Separation