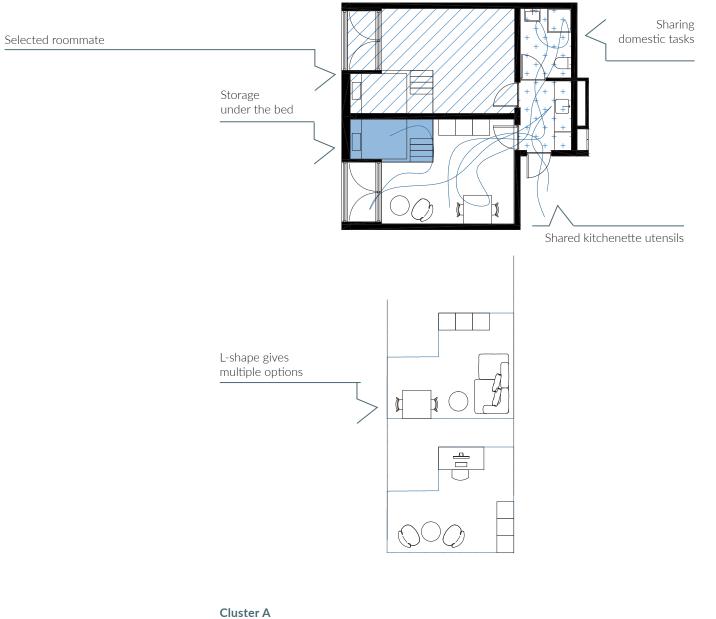

### 3 - Coliving kitchen - Cluster A

4 - Shared facilities in hallway - Cluster B

| Floor Plan (2)                                                                                                                                                                                                                                                                                                                                                                                                                                                                                                                                                                                                                                                                                                                                                                                                                                                                                                                                                                                                                                                                                                                                                                                                                                                                                                                                                                                                                                                                                                                                                    | Collective:                                                               | Coliving:                                                                                    | Floor Plan (3)                                                                                                                                                                                                                                                                                                                                                                                                                                                                                                                                                                                                                                                                                                                                                                                                                                                                                                                                                                                                                                                                                                                                                                                                                                                                                                                                                                                                                                                                                                                                                    | Sharing:                                                                                        | Private:                                                                                          |
|-------------------------------------------------------------------------------------------------------------------------------------------------------------------------------------------------------------------------------------------------------------------------------------------------------------------------------------------------------------------------------------------------------------------------------------------------------------------------------------------------------------------------------------------------------------------------------------------------------------------------------------------------------------------------------------------------------------------------------------------------------------------------------------------------------------------------------------------------------------------------------------------------------------------------------------------------------------------------------------------------------------------------------------------------------------------------------------------------------------------------------------------------------------------------------------------------------------------------------------------------------------------------------------------------------------------------------------------------------------------------------------------------------------------------------------------------------------------------------------------------------------------------------------------------------------------|---------------------------------------------------------------------------|----------------------------------------------------------------------------------------------|-------------------------------------------------------------------------------------------------------------------------------------------------------------------------------------------------------------------------------------------------------------------------------------------------------------------------------------------------------------------------------------------------------------------------------------------------------------------------------------------------------------------------------------------------------------------------------------------------------------------------------------------------------------------------------------------------------------------------------------------------------------------------------------------------------------------------------------------------------------------------------------------------------------------------------------------------------------------------------------------------------------------------------------------------------------------------------------------------------------------------------------------------------------------------------------------------------------------------------------------------------------------------------------------------------------------------------------------------------------------------------------------------------------------------------------------------------------------------------------------------------------------------------------------------------------------|-------------------------------------------------------------------------------------------------|---------------------------------------------------------------------------------------------------|
| <ul> <li>●</li> <li>●</li></ul> | <ol> <li>Laundry room</li> <li>Living room</li> <li>Guest room</li> </ol> | <ul><li>4 Kitchen</li><li>5 Living room</li><li>6 Play room</li><li>7 Wintergarden</li></ul> | <ul> <li>●</li> <li>●</li></ul> | 8 Kitchenette + Bathroom<br>9 Small room + Bathroom<br>10 Kitchenette<br>11 Library<br>12 Games | Unit A: Square<br>Unit B: L-shape<br>Unit C: Bathroom<br>Unit D: Open space<br>Unit E: Separation |
| 34                                                                                                                                                                                                                                                                                                                                                                                                                                                                                                                                                                                                                                                                                                                                                                                                                                                                                                                                                                                                                                                                                                                                                                                                                                                                                                                                                                                                                                                                                                                                                                |                                                                           | Advanced Housing Studio - MsC3/4                                                             | Togetherness - Design                                                                                                                                                                                                                                                                                                                                                                                                                                                                                                                                                                                                                                                                                                                                                                                                                                                                                                                                                                                                                                                                                                                                                                                                                                                                                                                                                                                                                                                                                                                                             |                                                                                                 |                                                                                                   |