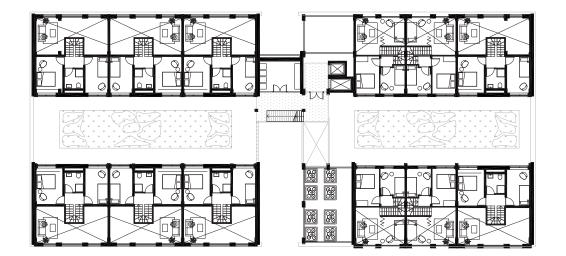

### Floor Plan (0)

in context

8

● I I I I I 0 1 2 5m

Floor Plan (-1)

5m

① ||| 012

26

Bicycle parking
 Public parking cars
 Shared cars (3x)
 Storages boxes (5m2)
 Circulation Space