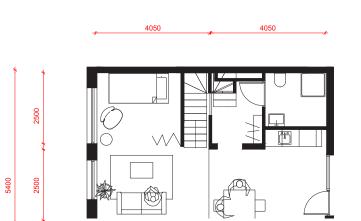

#### Level 0.5

#### Level 0 - Ground floor

Program bar

Per Floor

Level -1

Level 4.5

Level 4 - Street floor

Level 3

Level 2

25

| 23400     |      |      |       |      |      |      | 24000 |      |  |  |
|-----------|------|------|-------|------|------|------|-------|------|--|--|
| 7800 7800 |      | 7800 |       | 5000 | 5400 | 5400 | 5400  | 7800 |  |  |
| 2600      | 5000 | 2600 | \$200 | 5300 | 2600 |      |       |      |  |  |
|           |      |      |       |      |      | •    |       |      |  |  |