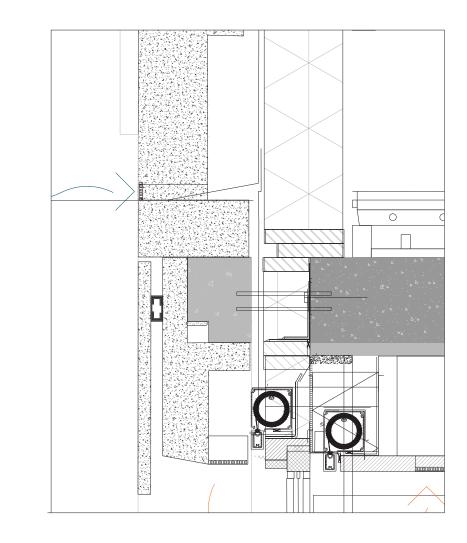

62

Wood-Concrete Panels made out mix of 75% wood fibers and cement

Bats need thermal protection and a rough material to maintain grip. By mixing wood fibers in the concrete, the material becomes rougher. Making separate panels ensures that the facade can be maintained and reused more sustainable.

Closed facade

 I
 I
 I
 I

 0
 0.5
 1
 2m

Fragment B

Open Facade

 I
 I
 I
 I

 0
 0.5
 1
 2m

Facade Detail

Bat roost entrance

I I I I 0 50 100 200mm

Facade Detail

Interior blind and sunblind

I I I I 0 50 100 200mm

Togetherness - Design