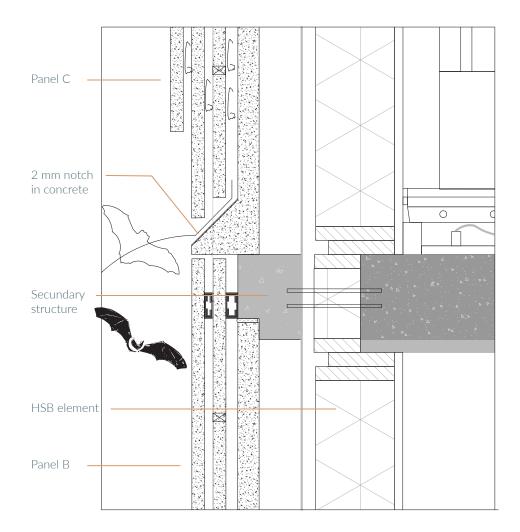

62

Wood-Concrete Panels made out mix of 75% wood fibers and cement

Bats need thermal protection and a rough material to maintain grip. By mixing wood fibers in the concrete, the material becomes rougher. Making separate panels ensures that the facade can be maintained and reused more sustainable.

Closed facade

 I
 I
 I
 I

 0
 0.5
 1
 2m

Fragment B

Open Facade

 I
 I
 I
 I

 0
 0.5
 1
 2m

Facade Detail

Bat roost entrance

I I I I 0 50 100 200mm

Facade Detail

Interior blind and sunblind

I I I I 0 50 100 200mm

Togetherness - Design