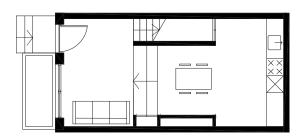

# Floor Plan (5)

① ||| || || 01 2 5m

38

### 2 - Shared on collective street

Advanced Housing Studio - MsC3/4

Togetherness - Design



### Section (A)

North - South

 I
 I
 I

 0
 1
 2
 5m





1 - North

### Program

Dwelling typologies

### 2 - South

|  | Types      | Number | Area (m2) |
|--|------------|--------|-----------|
|  | Garden     | 12     | 47        |
|  | Forest     | 3      | 44.2      |
|  | CA Unit S1 | 10     | 20.5      |
|  | CA Unit S2 | 6      | 23.2      |
|  | CA Unit S3 | 10     | 17.1      |
|  | CB Unit P1 | 14     | 29.1      |
|  | CB Unit P2 | 6      | 28.7      |
|  | Top S      | 4      | 61.4      |
|  | Тор М      | 8      | 70.8      |
|  | Total      | 73     |           |





Forest Type

Target: Starter





Advanced Housing Studio - MsC3/4









Target: Starter

 I
 I
 I
 I

 0
 1
 2
 4m





### Garden Type

Spatial concept

 I
 I
 I
 I

 0
 1
 2
 4m





(A)



### Cluster A - Shared

48

Target: Middle aged adults

| T | I. | I. | 1  |
|---|----|----|----|
| 0 | 1  | 2  | 4m |



Q

(C)



Spatial concept

**І** О Т 1 2 4m





(B)



(C)





Cluster B - Individual

Target: Elderly

 I
 I
 I
 I

 0
 1
 2
 4m





### Cluster B - Individual

Spatial concept

**I I I I** 0 1 2 4m







(0)













Target: Single parent

 I
 I
 I
 I

 0
 1
 2
 4m



Advanced Housing Studio - MsC3/4

Topper (medium)



Togetherness - Design





Similar bedroom sizes

(1)





**Facade construction** Axonometric



Structure

Axonometric



Materialization

62



Wood-Concrete Panels made out mix of 75% wood fibers and cement

Bats n