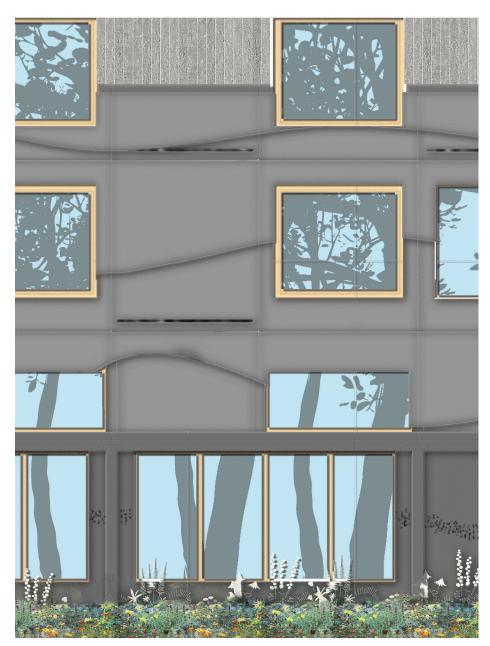

Closed facade

 I
 I
 I
 I

 0
 0.5
 1
 2m

Fragment B

Open Facade

 I
 I
 I
 I

 0
 0.5
 1
 2m

Facade Detail

Bat roost entrance

I I I I 0 50 100 200mm

Facade Detail

Interior blind and sunblind

I I I I 0 50 100 200mm

Togetherness - Design