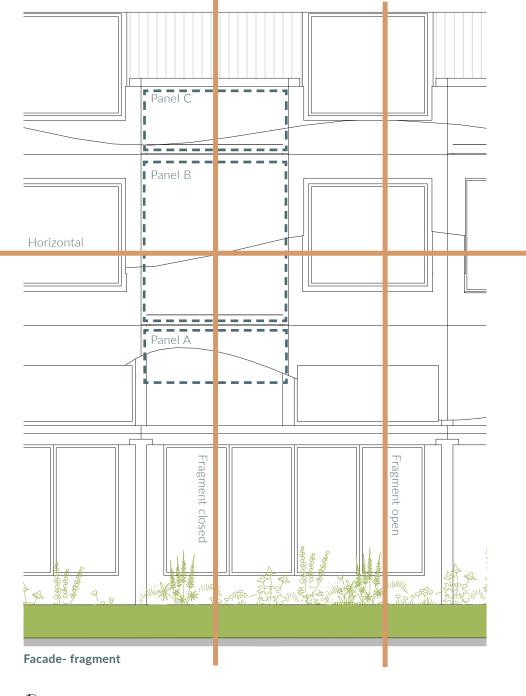

Closed facade

 I
 I
 I
 I

 0
 0.5
 1
 2m

Fragment B

Open Facade

 I
 I
 I
 I

 0
 0.5
 1
 2m

Facade Detail