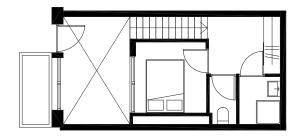

Floor Plan (5)

① ||| || || 01 2 5m

38

### 2 - Shared on collective street

Advanced Housing Studio - MsC3/4

Togetherness - Design



### Section (A)

North - South

 I
 I
 I

 0
 1
 2
 5m





1 - North

### Program

Dwelling typologies

### 2 - South

|  | Types      | Number | Area (m2) |
|--|------------|--------|-----------|
|  | Garden     | 12     | 47        |
|  | Forest     | 3      | 44.2      |
|  | CA Unit S1 | 10     | 20.5      |
|  | CA Unit S2 | 6      | 23.2      |
|  | CA Unit S3 | 10     | 17.1      |
|  | CB Unit P1 | 14     | 29.1      |
|  | CB Unit P2 | 6      | 28.7      |
|  | Top S      | 4      | 61.4      |
|  | Тор М      | 8      | 70.8      |
|  | Total      | 73     |           |





Forest Type

Target: Starter





Advanced Housing Studio - MsC3/4









Target: Starter

 I
 I
 I
 I

 0
 1
 2
 4m





### Garden Type

Spatial concept

 I
 I
 I
 I

 0
 1
 2
 4m





(A)



### Cluster A - Shared

48

Target: Middle aged adults

| T | I. | I. | 1  |
|---|----|----|----|
| 0 | 1  | 2  | 4m |



Q

(C)



Spatial concept

**І** О Т 1 2 4m





(B)



(C)





Cluster B - Individual

Target: Elderly

 I
 I
 I
 I

 0
 1
 2
 4m





### Cluster B - Individual

Spatial concept

**I I I I** 0 1 2 4m







(0)













Target: Single parent

 I
 I
 I
 I

 0
 1
 2
 4m



Advanced Housing Studio - MsC3/4

Topper (medium)



Togetherness - Design





Similar bedroom sizes

(1)





**Facade construction** Axonometric



Structure

Axonometric



Materialization

62



Wood-Concrete Panels made out mix of 75% wood fibers and cement

Bats nee