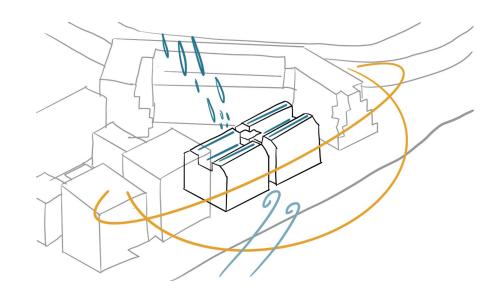

# Climate design

Sunstudy

 $\bigcirc$ 

6PM

2 - Biotic

3 - Technical

4 - Athmosperical