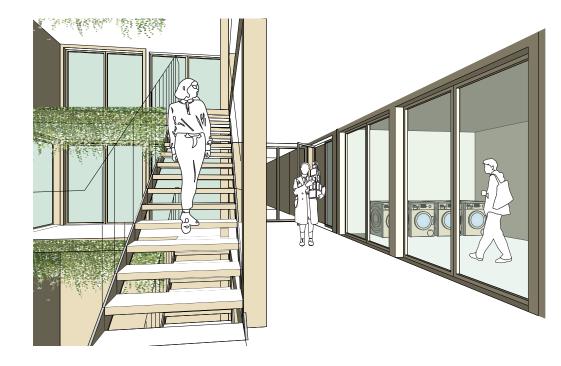

#### Collective:

- 1 Laundry room
- 2 Living room
- 3 Garden plots
- 4 Street + vegetation

### Sharing:

8 Streetrooms