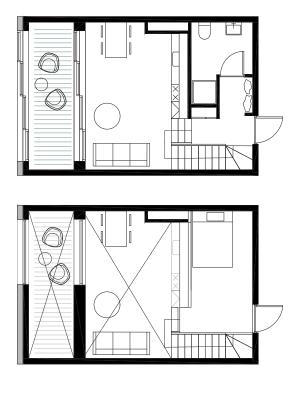

#### Level 0.5

#### Level 0 - Ground floor

Program bar

Per Floor

Level -1

Level 4.5

Level 4 - Street floor

Level 3

Level 2