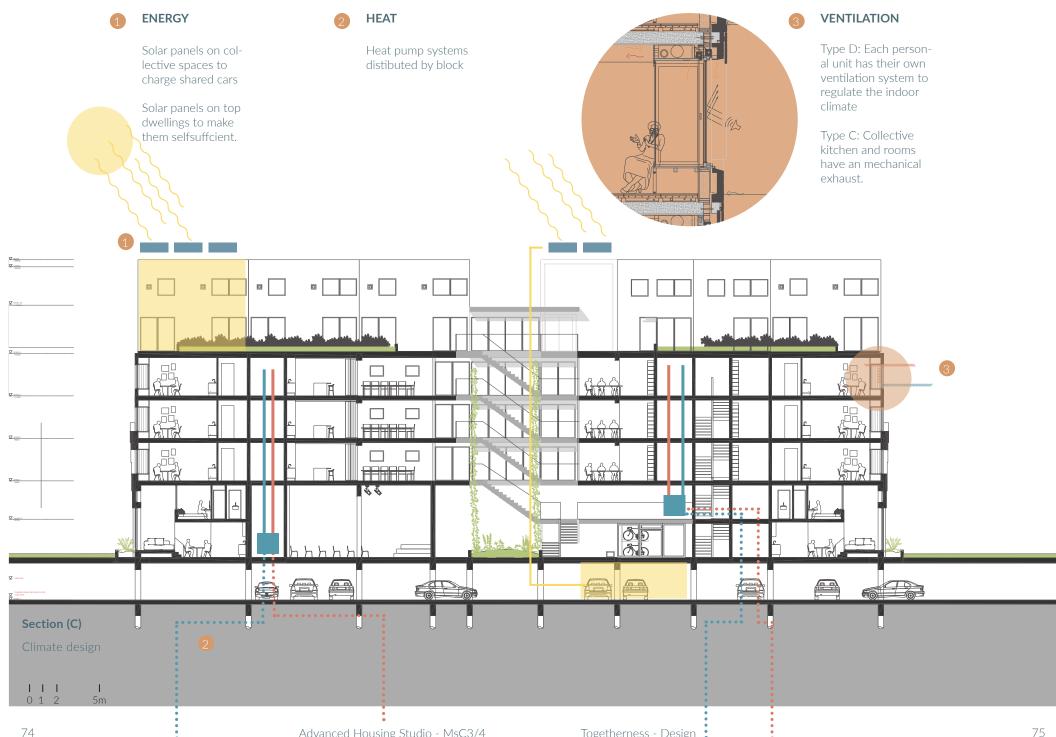

# Climate design

Sunstudy

 $\bigcirc$ 

6PM

2 - Biotic

3 - Technical

4 - Athmosperical