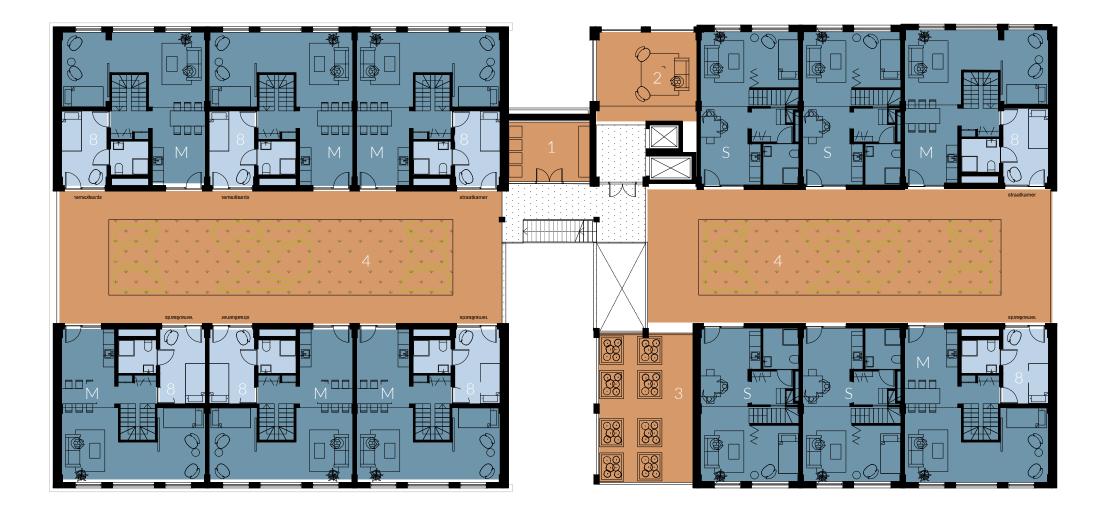

|                                                                                                 |                                                                                                   |





#### Collective:

- 1 Laundry room
- 2 Living room
- 3 Garden plots
- 4 Street + vegetation

# Coliving:

### Sharing:

8 Streetrooms

## Private:

Top Small Top Medium





### Floor Plan (5)

① ||| || || 01 2 5m

38

### 2 - Shared on collective street

Advanced Housing Studio - MsC3/4

Togetherness - Design



### Section (A)

North - South

 I
 I
 I

 0
 1
 2
 5m





1 - North

### Program

Dwelling typologies

### 2 - South

|  | Types      | Number | Area (m2) |
|--|------------|--------|-----------|
|  | Garden     | 12     | 47        |
|  | Forest     | 3      | 44.2      |
|  | CA Unit S1 | 10     | 20.5      |
|  | CA Unit S2 | 6      | 23.2      |
|  | CA Unit S3 | 10     | 17.1      |
|  | CB Unit P1 | 14     | 29.1      |
|  | CB Unit P2 | 6      | 28.7      |
|  | Top S