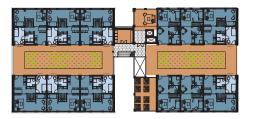

Floor Plan (-1)

5m

① ||| 012

26

Bicycle parking
 Public parking cars
 Shared cars (3x)
 Storages boxes (5m2)
 Circulation Space